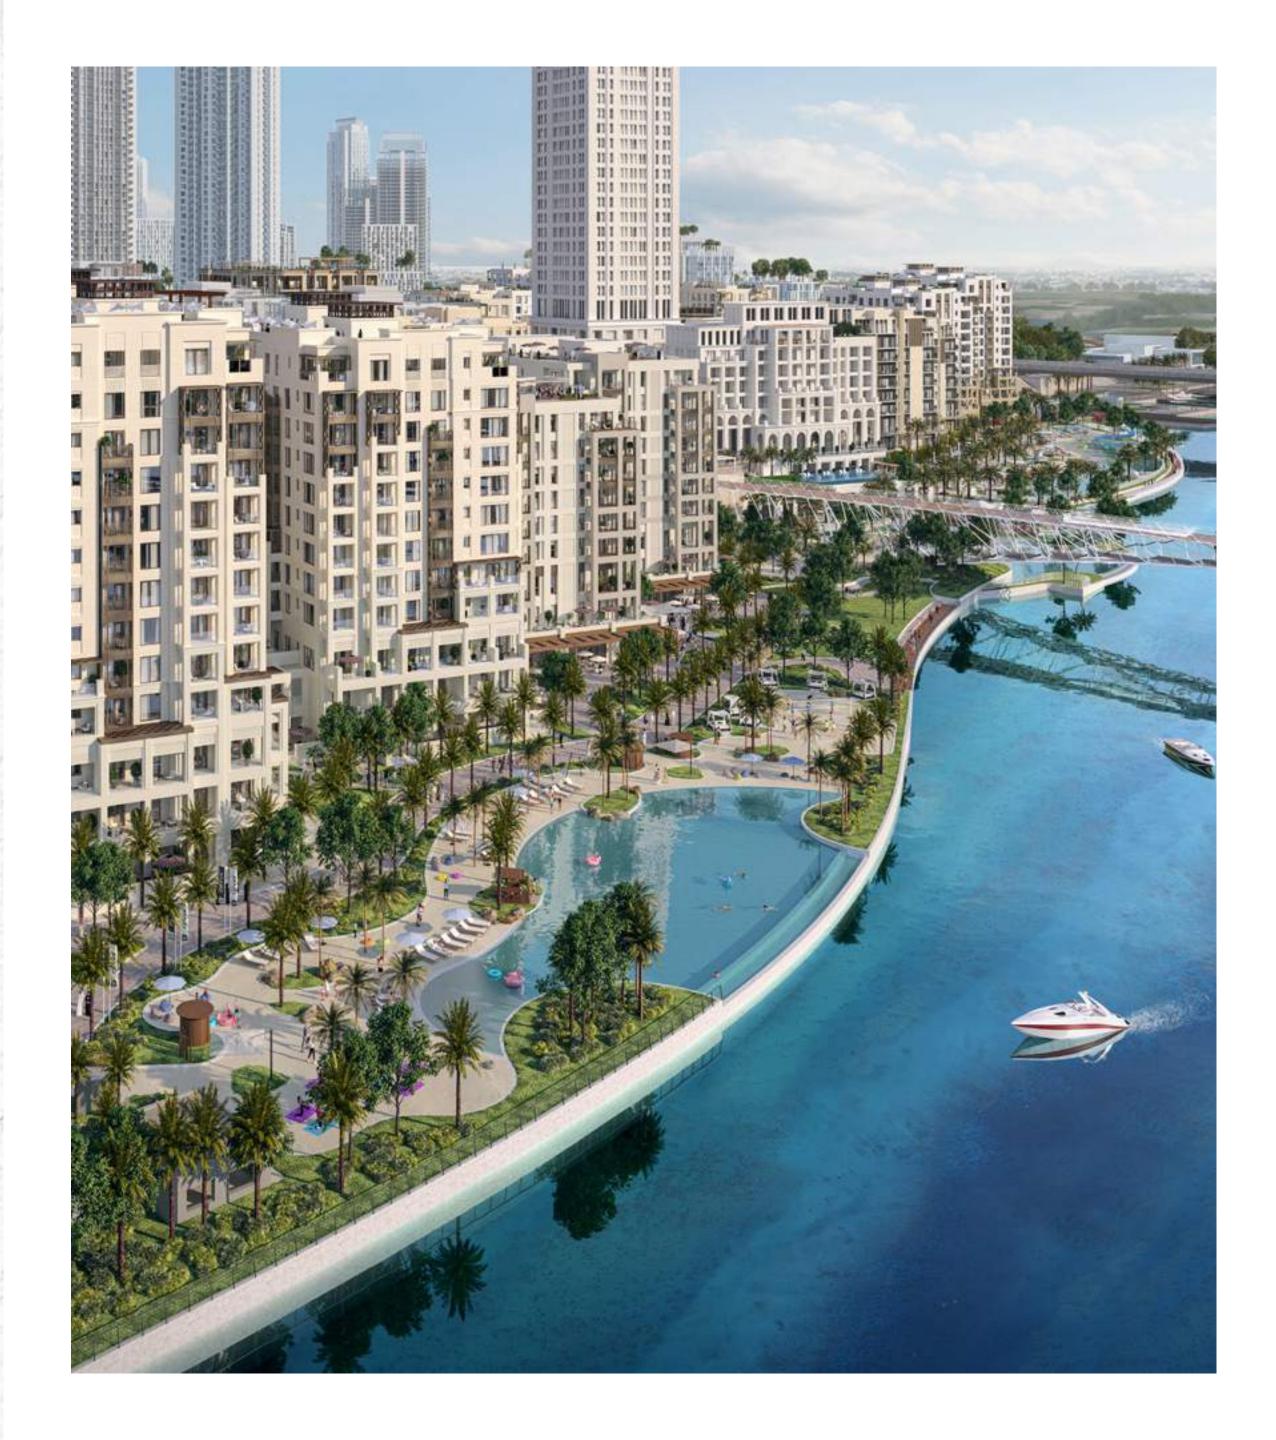

### CREEK BEACH

Creek Beach is Dubai's first-of-its-kind urban beach in the middle of Dubai Creek Harbour. Located along the historic Dubai Creek. Creek Beach is conceived to afford you the ultimate family-friendly retreat. From 700 metres of pristine white sands to the infinity pool and spectacular sunset views, this is paradise reborn.

Breathtaking Sunset Views

Creek Marina Yacht Club

World-Class Dining & Shopping Destinations

Socialise At Creek Promenade

Vibrant Inner Plaza

 $\sim$  $\sim$  $\sim$ 

Proximity to a 700-Metre Beach

Dubai Creek Harbour

# CREEK PROMENADE

Relax, unwind and enjoy quality time with family and friends as you dine and socialise at Dubai's newest hotspot.

Vibrant Waterfront Destination

Licensed Bars & Restaurants

Gourmet Dining Options

### CREEK MARINA

Find the perfect balance between urban life and waterfront tranquility at Creek Marina.

Creek Marina Yacht Club

Gourmet Dining Options

Interactive Art Installations

Waterfront Promenade

Near Central Park