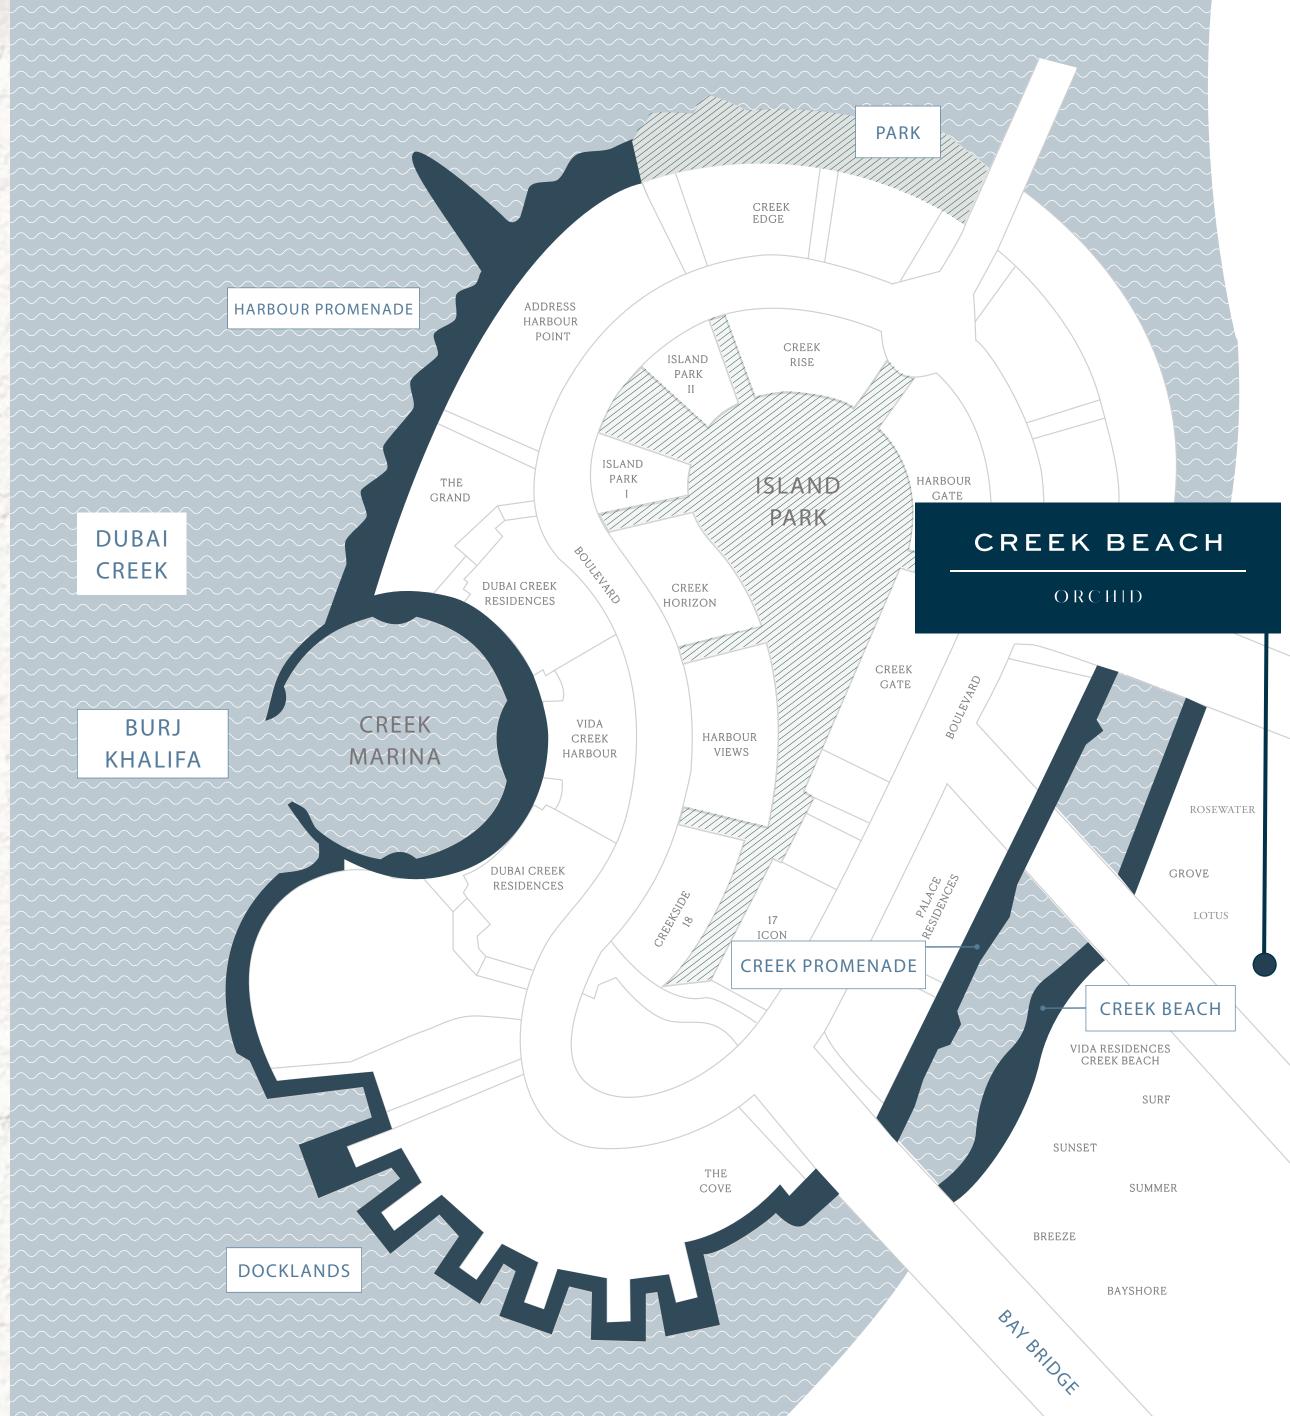

### CREEK BEACH

Creek Beach is Dubai's first-of-its-kind urban beach in the middle of Dubai Creek Harbour. Located along the historic Dubai Creek. Creek Beach is conceived to afford you the ultimate family-friendly retreat. From 700 metres of pristine white sands to the infinity pool and spectacular sunset views, this is paradise reborn.

Breathtaking Sunset Views

Creek Marina Yacht Club

World-Class Dining & Shopping Destinations

Socialise At Creek Promenade

Vibrant Inner Plaza

 $\sim$  $\sim$  $\sim$ 

Proximity to a 700-Metre Beach

Dubai Creek Harbour

X Minutes walk to Creek Beach

X Minutes walk to Creek Promenade

X Minutes walk to Vida Creek Harbour

Orchid at Creek Beach