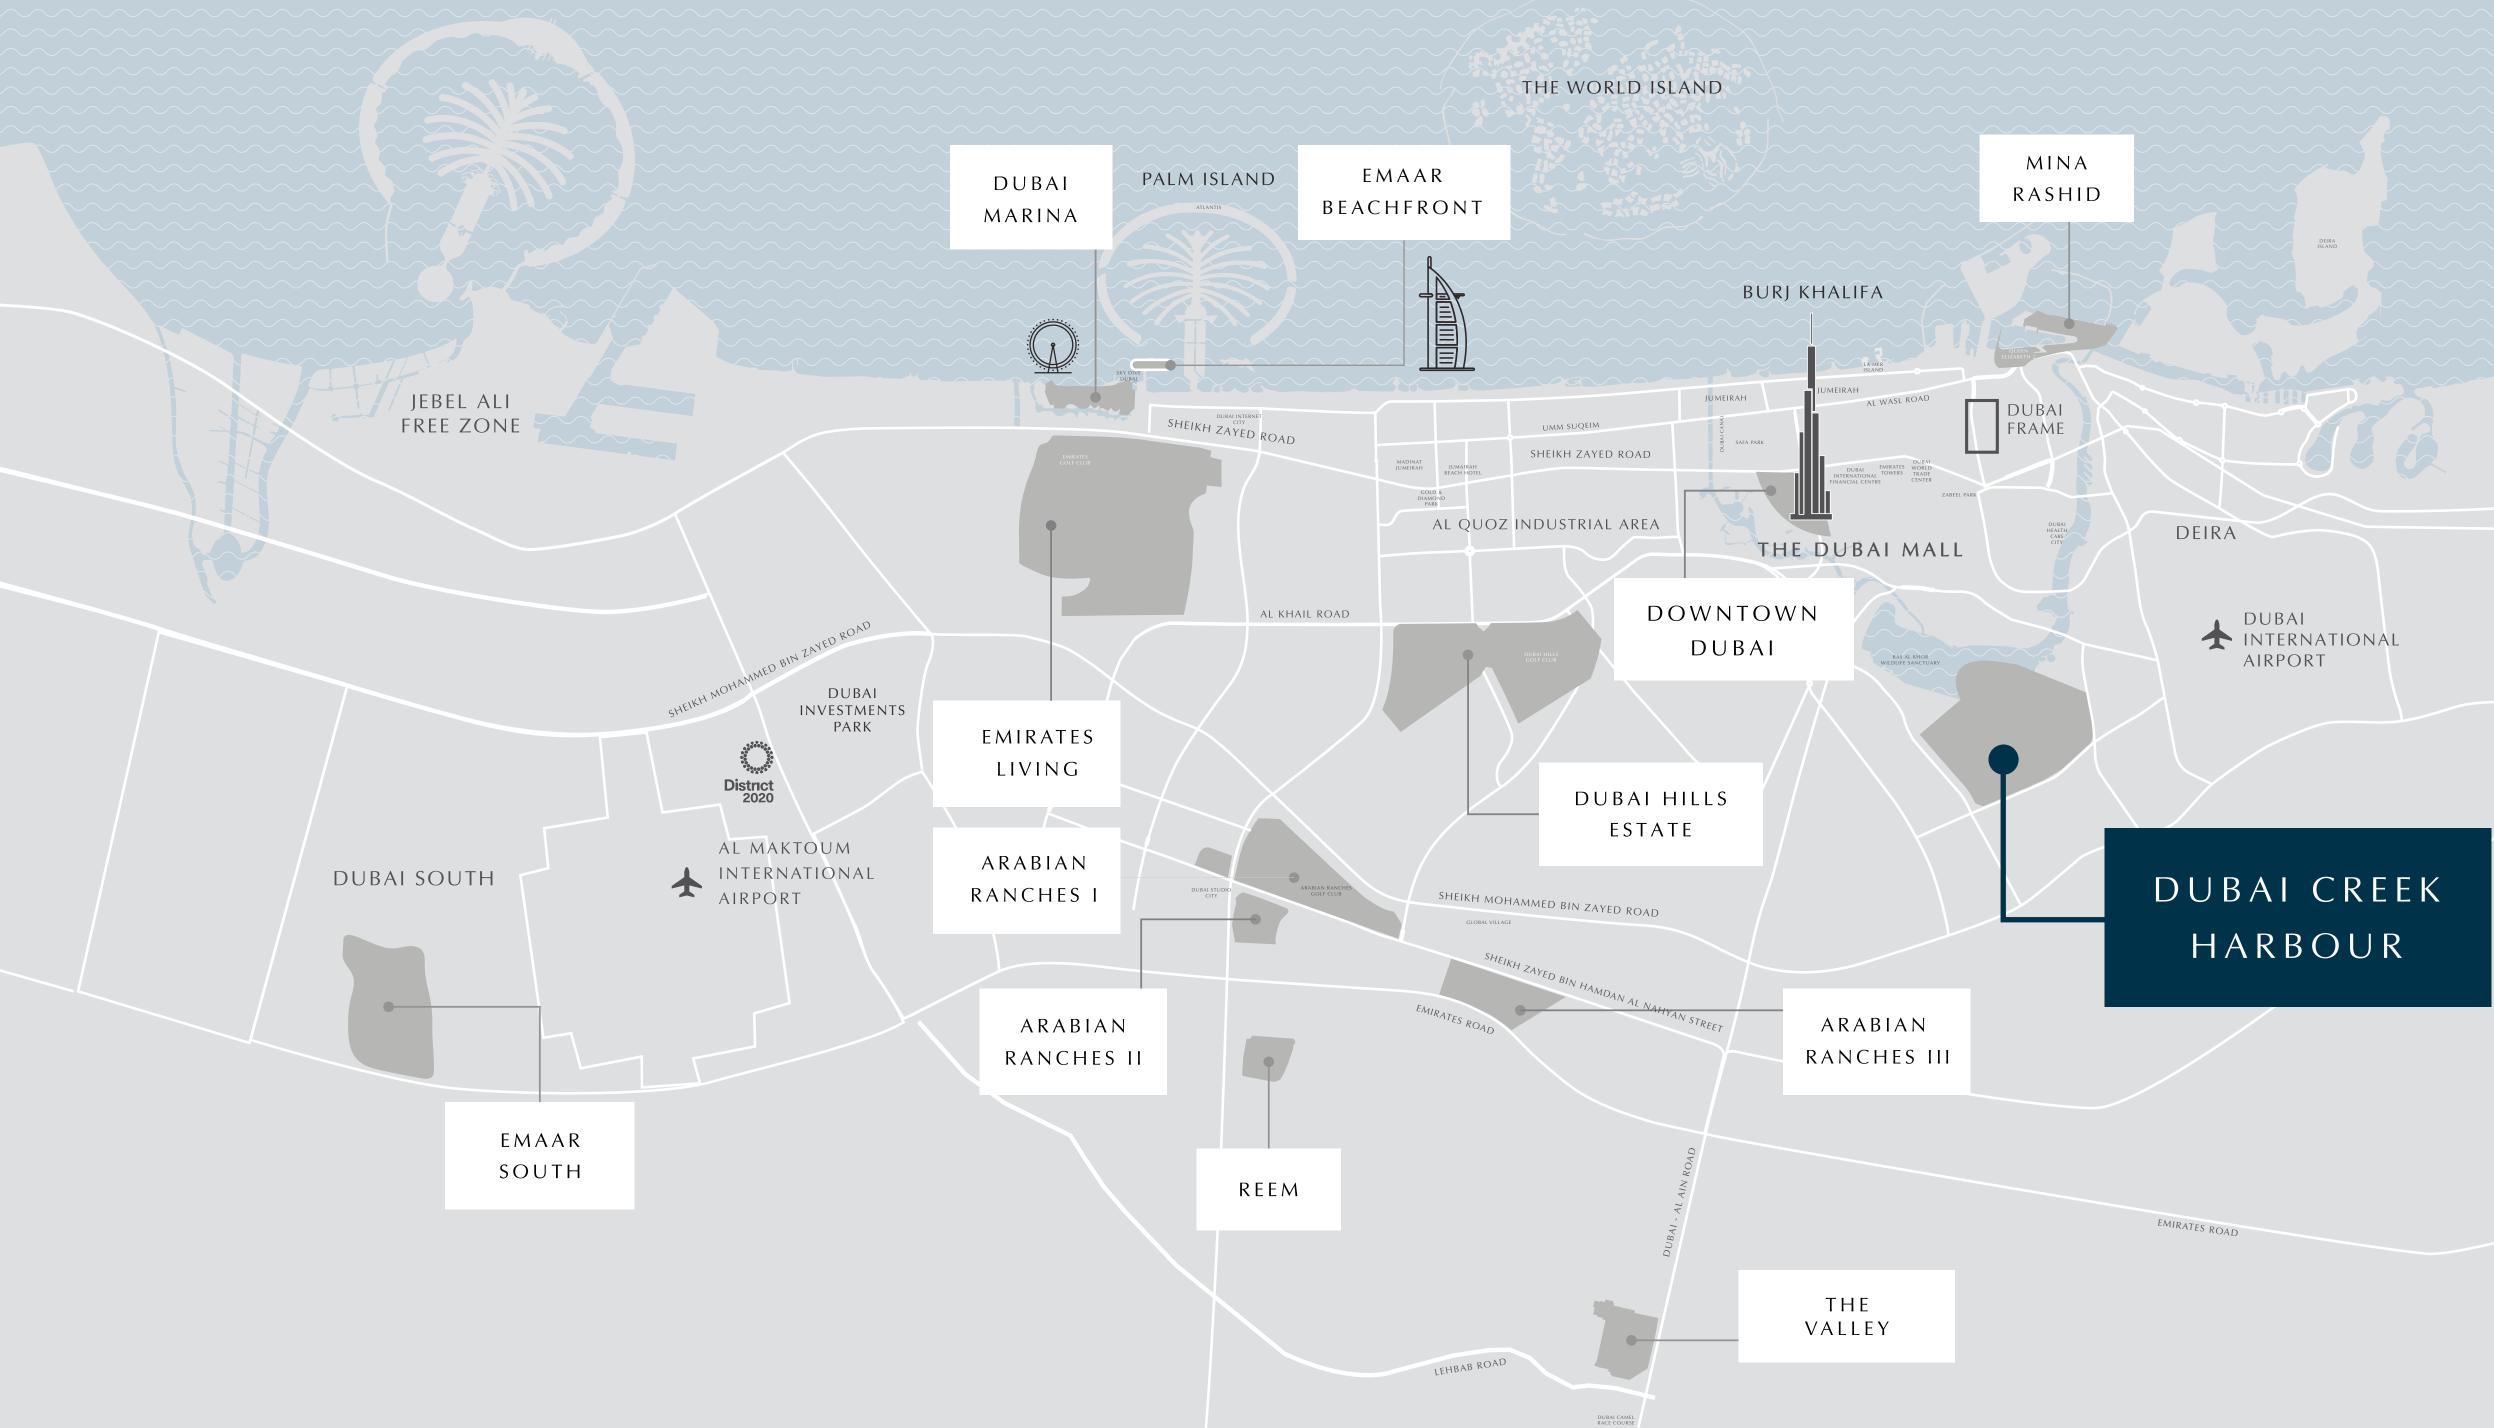

Location

#### EXACTLY WHERE YOU'RE MEANT TO BE

Perfectly positioned at the heart of a vibrant, familyfocused community, Orchid boasts a wide array of dining, retail, leisure, and recreational amenities on the doorstep.

X Minutes walk to Creek Beach

X Minutes walk to Creek Promenade

X Minutes walk to Vida Creek Harbour

Orchid at Creek Beach