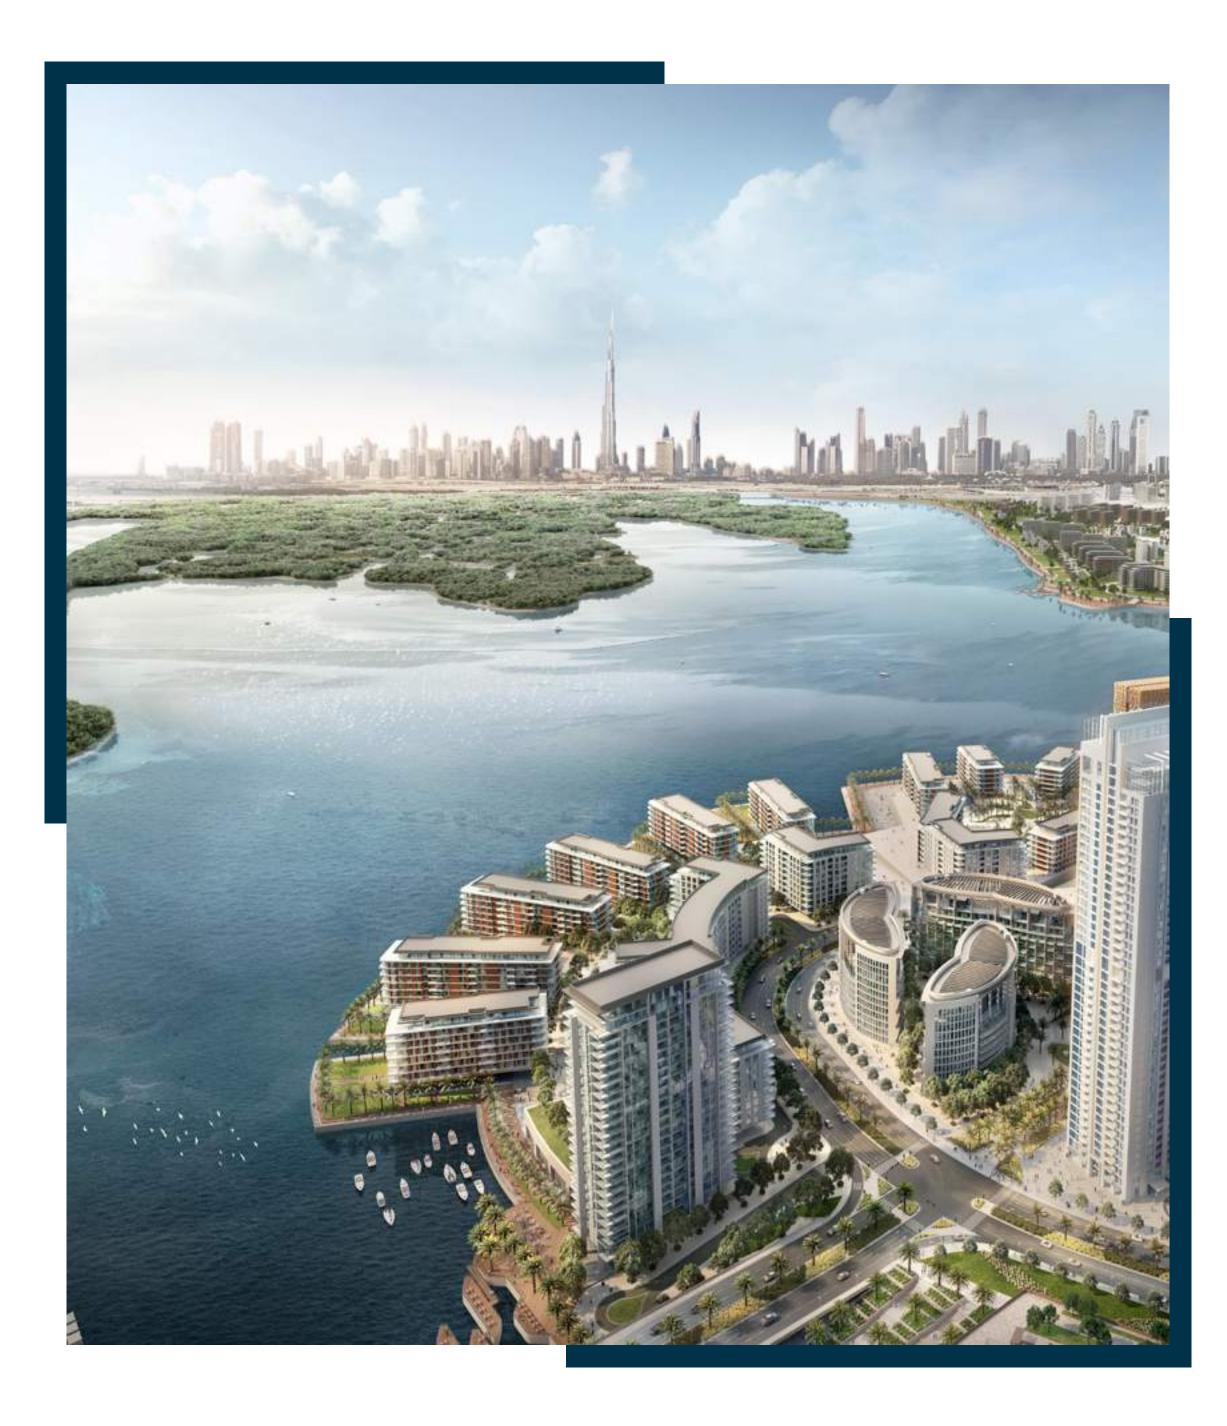

# CREEK BEACH

Dubai Creek Harbour

#### THE WORLD OF TOMORROW

Dubai Creek Harbour is an ultra-modern and stylish neighbourhood situated along the historic Dubai Creek.

Designed with pedestrian-friendly streets, Dubai Creek Harbour offers convenient connections between the neighbourhood centre and a viable mix of retail, business, recreation, parks, open spaces, and community facilities, all within walking distance.

10 Mins from Burj Khalifa

15 Mins from Dubai Int'l Airport

Wildlife Sanctuary Home of Pink Flamingos

Dubai Creek Harbour

### CREEK BEACH

Creek Beach is Dubai's first-of-its-kind urban beach in the middle of Dubai Creek Harbour. Located along the historic Dubai Creek. Creek Beach is conceived to afford you the ultimate family-friendly retreat. From 700 metres of pristine white sands to the infinity pool and spectacular sunset views, this is paradise reborn.