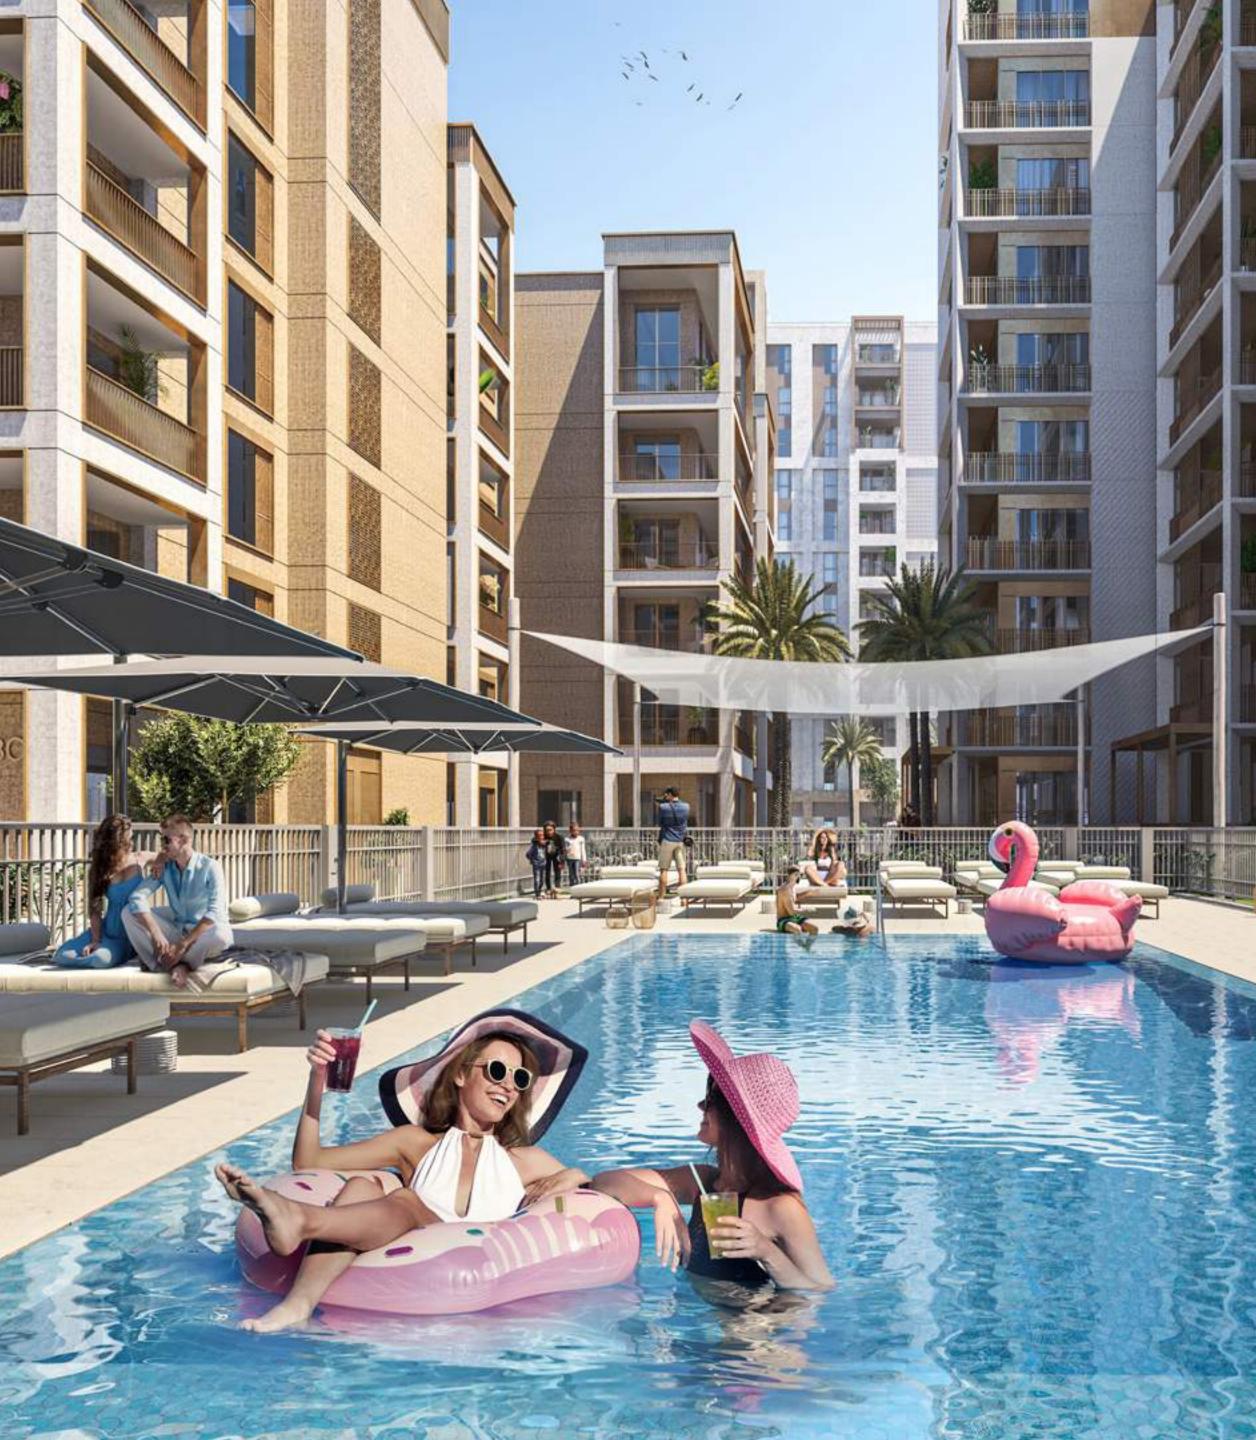

### CREEK BEACH

Creek Beach is Dubai's first-of-its-kind urban beach in the middle of Dubai Creek Harbour. Located along the historic Dubai Creek. Creek Beach is conceived to afford you the ultimate family-friendly retreat. From 700 metres of pristine white sands to the infinity pool and spectacular sunset views, this is paradise reborn.

Breathtaking Sunset Views

Creek Marina Yacht Club

World-Class Dining & Shopping Destinations

Socialise At Creek Promenade

Vibrant Inner Plaza

 $\sim$  $\sim$  $\sim$ 

Proximity to a 700-Metre Beach

Dubai Creek Harbour