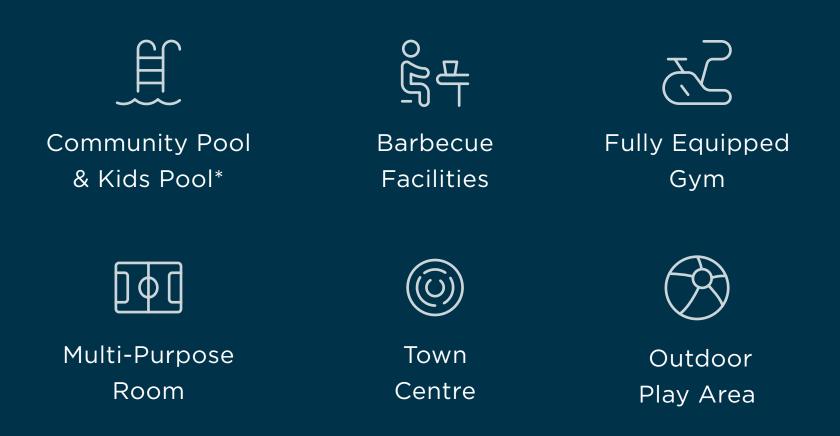

### STRIKE THE RIGHT BALANCE, EVERY DAY

With family-friendly amenities, outstanding dining experiences, and shopping destinations on the doorstep, Orchid offers residents everything they need for a perfectly balanced lifestyle.

Nearby Attractions

# CREEK PROMENADE

Relax, unwind and enjoy quality time with family and friends as you dine and socialise at Dubai's newest hotspot.

Vibrant Waterfront Destination

Licensed Bars & Restaurants

Gourmet Dining Options

### CREEK MARINA

Find the perfect balance between urban life and waterfront tranquility at Creek Marina.

Creek Marina Yacht Club

Gourmet Dining Options

Interactive Art Installations

Waterfront Promenade

Near Central Park

•1)))

Wi-Fi Hotspots

Nearby Attractions

# CENTRAL PARK

Central Park is the focal point of future-ready island living. Surrounded by Creek Island's breath-taking, contemporary, residential buildings – Central Park offers residents a tranquil retreat for relaxation, world-class amenities for enjoyment, and wide-open spaces for boundless recreation.

Verdant Open Spaces

Picturesque Desert Garden

Interactive Water Feature

Amphitheatre

Kids' Playground

Fitness Plaza & Skate Park

Emaar