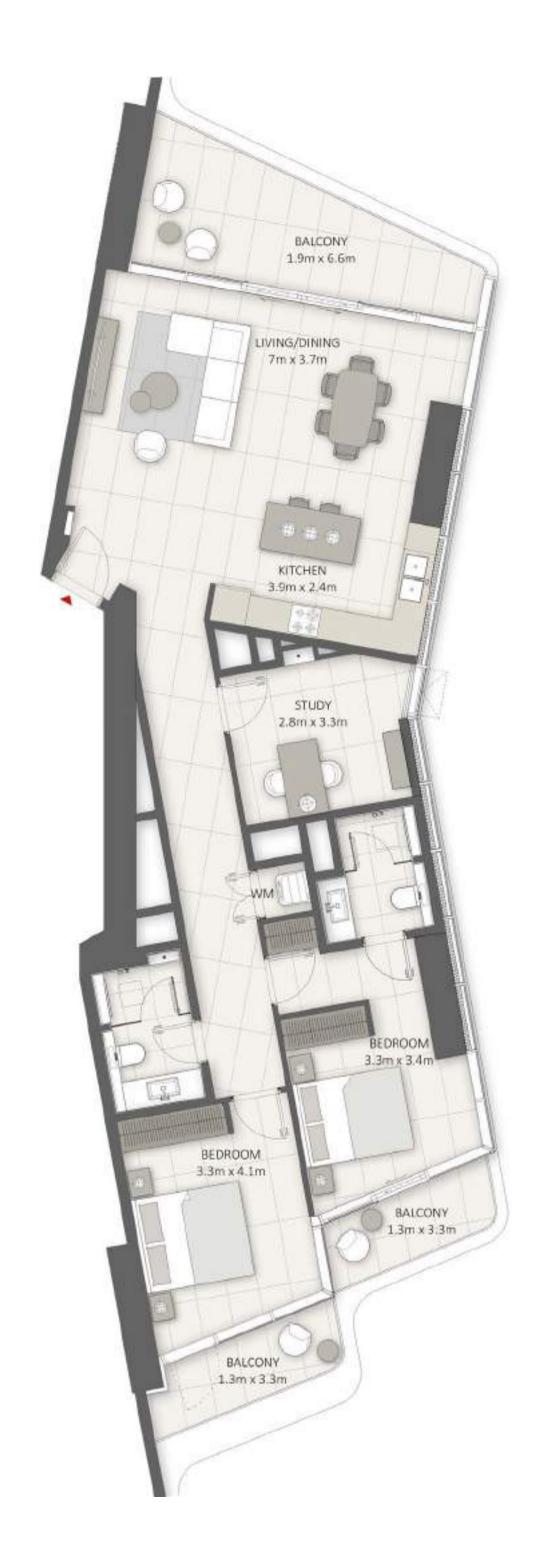

### 2 BR-C Apartment

SEA / PALM VIEW

MARINA VIEW

Sample view from the apartment

| Apartment Area | 119.02 sqm | 1,281.00 sqft |
|----------------|------------|---------------|
| Balcony Area   | 24.50 sqm  | 264.00 sqft   |
| Total Area     | 143.52 sqm | 1,545.00 sqft |