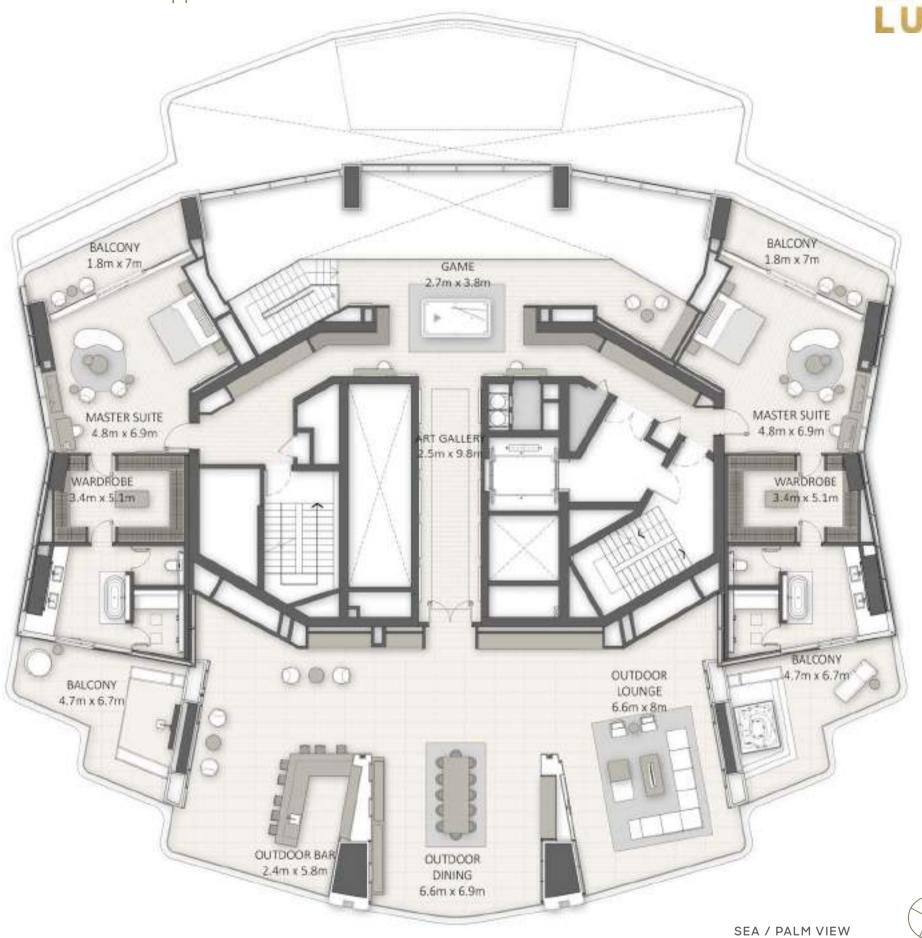

## 5 BR Duplex Superlux Penthouse

Superlux Penthouse Lower Floor

Sample view from the apartment

| Apartment Area | 1,096.81 sqm | 11,806.00 sqft |
|----------------|--------------|----------------|
| Balcony Area   | 321.79 sqm   | 3,464.00 sqft  |
| Total Area     | 1,418.60 sqm | 15,270.00 sqft |