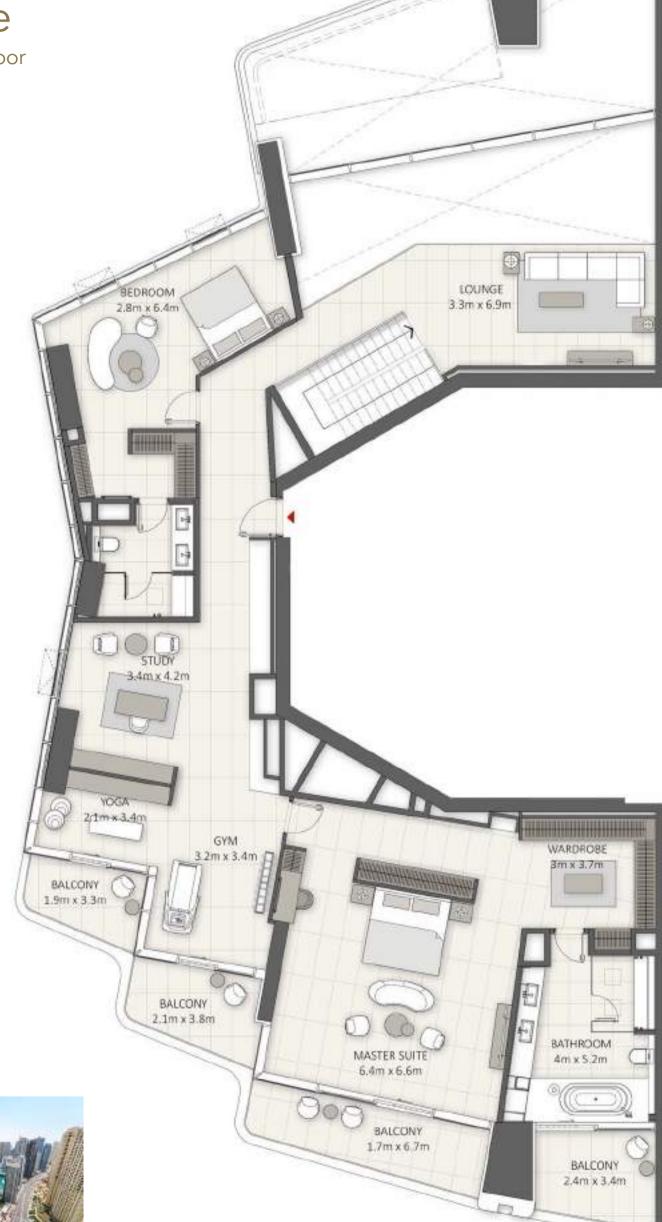

BALCONY 1.5m x 3.8m

### 4 BR-Signature Apartment

BEDROOM 3.4m x 4.3m

MAID 2.2m x 3.1m

BEDROOM

3.3m x 4.2m

BALCONY

1.2m x 3.3m



BALCONY 2.8m x 11.2m

LIVING/DINING 4.8m x 10.7m

KITCHEN 3.6m x 3.9m

SEA / PALM VIEW



MARINA VIEW

Sample view from the apartment





| Apartment Area | 252.16 sqm | 2,714.00 sqft |
|----------------|------------|---------------|
| Balcony Area   | 54.94 sqm  | 592.00 sqft   |
| Total Area     | 307.10 sam | 3.306.00 saft |

## 2 BR-Signature Apartment









| Apartment Area | 116.00 sqm | 1,249.00 sqft |
|----------------|------------|---------------|
| Balcony Area   | 35.02 sqm  | 377.00 sqft   |
| Total Area     | 151.02 sqm | 1,626.00 sqft |



MARINA VIEW



# Levels 42-45





#### Levels 42-45 Unit 01





SEA / PALM VIEW



MARINA VIEW



Sample view from the apartment









## 5 BR Duplex Superlux Penthouse

Superlux Penthouse Lower Floor



Sample view from the apartment





| Apartment Area | 1,096.81 sqm | 11,806.00 sqft |
|----------------|--------------|----------------|
| Balcony Area   | 321.79 sqm   | 3,464.00 sqft  |
| Total Area     | 1,418.60 sqm | 15,270.00 sqft |







MARINA VIEW

### 5 BR Duplex Superlux Penthouse

Superlux Penthouse Upper Floor



Sample view from the apartment







MARINA VIEW