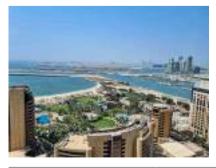

### 2 BR-C Apartment

SEA / PALM VIEW

MARINA VIEW

Sample view from the apartment

| Apartment Area | 119.02 sqm | 1,281.00 sqft |
|----------------|------------|---------------|
| Balcony Area   | 24.50 sqm  | 264.00 sqft   |
| Total Area     | 143.52 sqm | 1,545.00 sqft |

### 2 BR-A Apartment

Sample view from the apartment

| Apartment Area | 92.00 sqm  | 990.00 sqft   |
|----------------|------------|---------------|
| Balcony Area   | 24.27 sqm  | 262.00 sqft   |
| Total Area     | 116.27 sqm | 1,252.00 sqft |