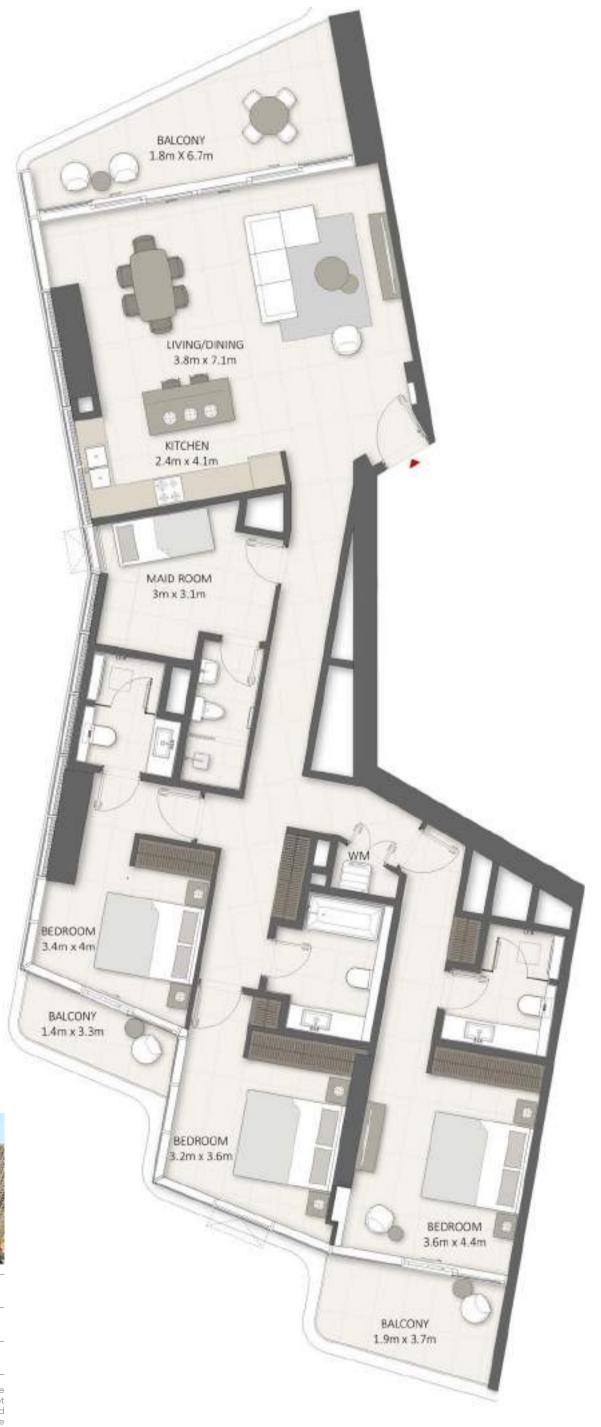

### 4 BR-Signature Apartment

BEDROOM 3.4m x 4.3m

MAID 2.2m x 3.1m

BEDROOM

3.3m x 4.2m

BALCONY

1.2m x 3.3m

BALCONY 2.8m x 11.2m

LIVING/DINING 4.8m x 10.7m

KITCHEN 3.6m x 3.9m

SEA / PALM VIEW

MARINA VIEW

Sample view from the apartment

| Apartment Area | 252.16 sqm | 2,714.00 sqft |
|----------------|------------|---------------|
| Balcony Area   | 54.94 sqm  | 592.00 sqft   |
| Total Area     | 307.10 sam | 3.306.00 saft |