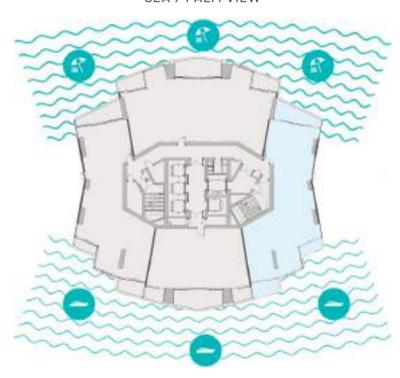

### 2 BR-C Apartment

SEA / PALM VIEW

MARINA VIEW

Sample view from the apartment

| Apartment Area | 119.02 sqm | 1,281.00 sqft |
|----------------|------------|---------------|
| Balcony Area   | 24.50 sqm  | 264.00 sqft   |
| Total Area     | 143.52 sqm | 1,545.00 sqft |

### 2 BR-C Apartment

SEA / PALM VIEW

MARINA VIEW

Sample view from the apartment

| Apartment Area | 119.03 sqm | 1,281.00 sqft |
|----------------|------------|---------------|
| Balcony Area   | 24.41 sqm  | 263.00 sqft   |
| Total Area     | 143.44 sqm | 1,544.00 sqft |

### 2 BR-C Apartment

SEA / PALM VIEW

Sample view from the apartment

| Apartment Area | 119.03 sqm | 1,281.00 sqft |
|----------------|------------|---------------|
| Balcony Area   | 24.41 sqm  | 263.00 sqft   |
| Total Area     | 143.44 sqm | 1,544.00 sqft |