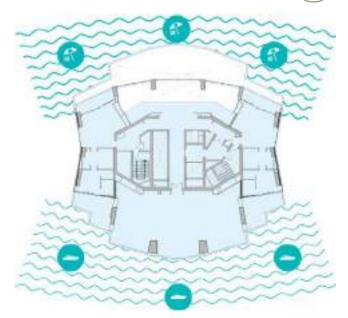

#### Levels 08-15 Unit 01

### 2 BR-C Apartment

SEA / PALM VIEW

MARINA VIEW

Sample view from the apartment

| Apartment Area | 119.02 sqm | 1,281.00 sqft |
|----------------|------------|---------------|
| Balcony Area   | 24.50 sqm  | 264.00 sqft   |
| Total Area     | 143.52 sqm | 1,545.00 sqft |