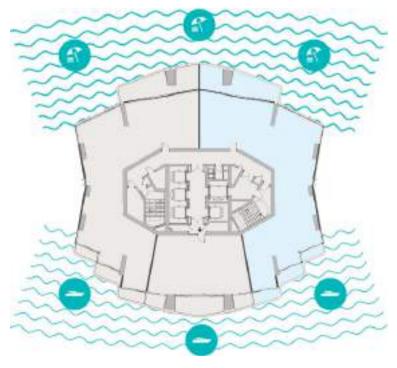

#### Levels 08-15 Unit 04

### 2 BR-C Apartment

SEA / PALM VIEW

MARINA VIEW

Sample view from the apartment

| Apartment Area | 119.02 sqm | 1,281.00 sqft |
|----------------|------------|---------------|
| Balcony Area   | 24.50 sqm  | 264.00 sqft   |
| Total Area     | 143.52 sqm | 1,545.00 sqft |