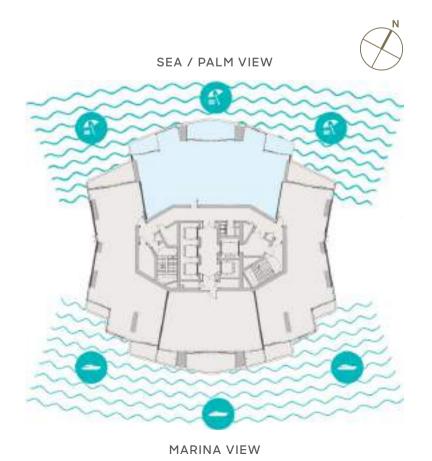

### 2 BR-C Apartment

SEA / PALM VIEW

MARINA VIEW

Sample view from the apartment

| Apartment Area | 119.02 sqm | 1,281.00 sqft |
|----------------|------------|---------------|
| Balcony Area   | 24.50 sqm  | 264.00 sqft   |
| Total Area     | 143.52 sqm | 1,545.00 sqft |

MARINA VIEW