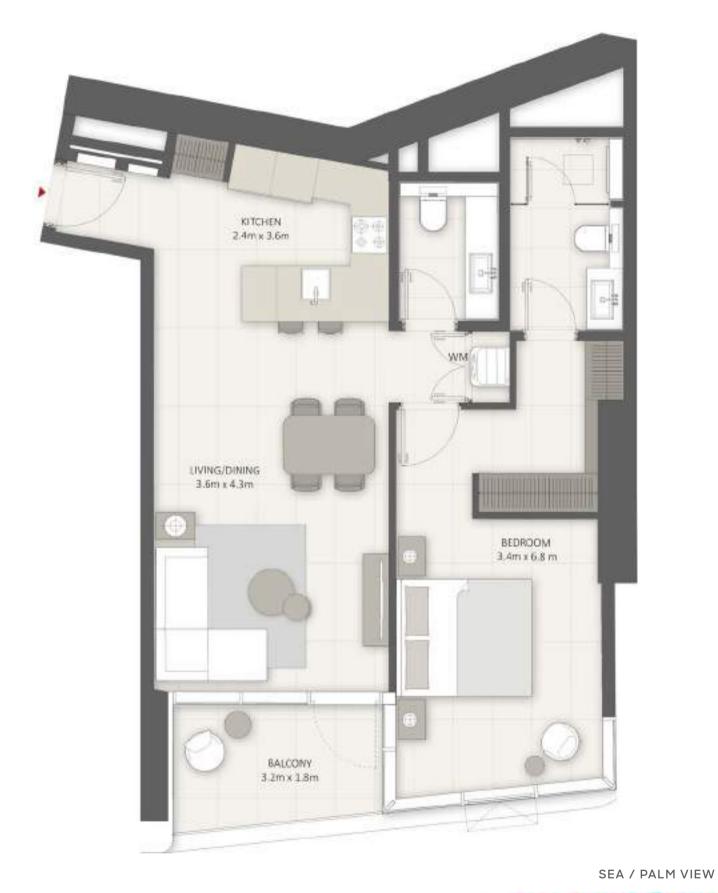

### 2 BR-C Apartment

SEA / PALM VIEW

MARINA VIEW

Sample view from the apartment

| Apartment Area | 119.02 sqm | 1,281.00 sqft |
|----------------|------------|---------------|
| Balcony Area   | 24.50 sqm  | 264.00 sqft   |
| Total Area     | 143.52 sqm | 1,545.00 sqft |