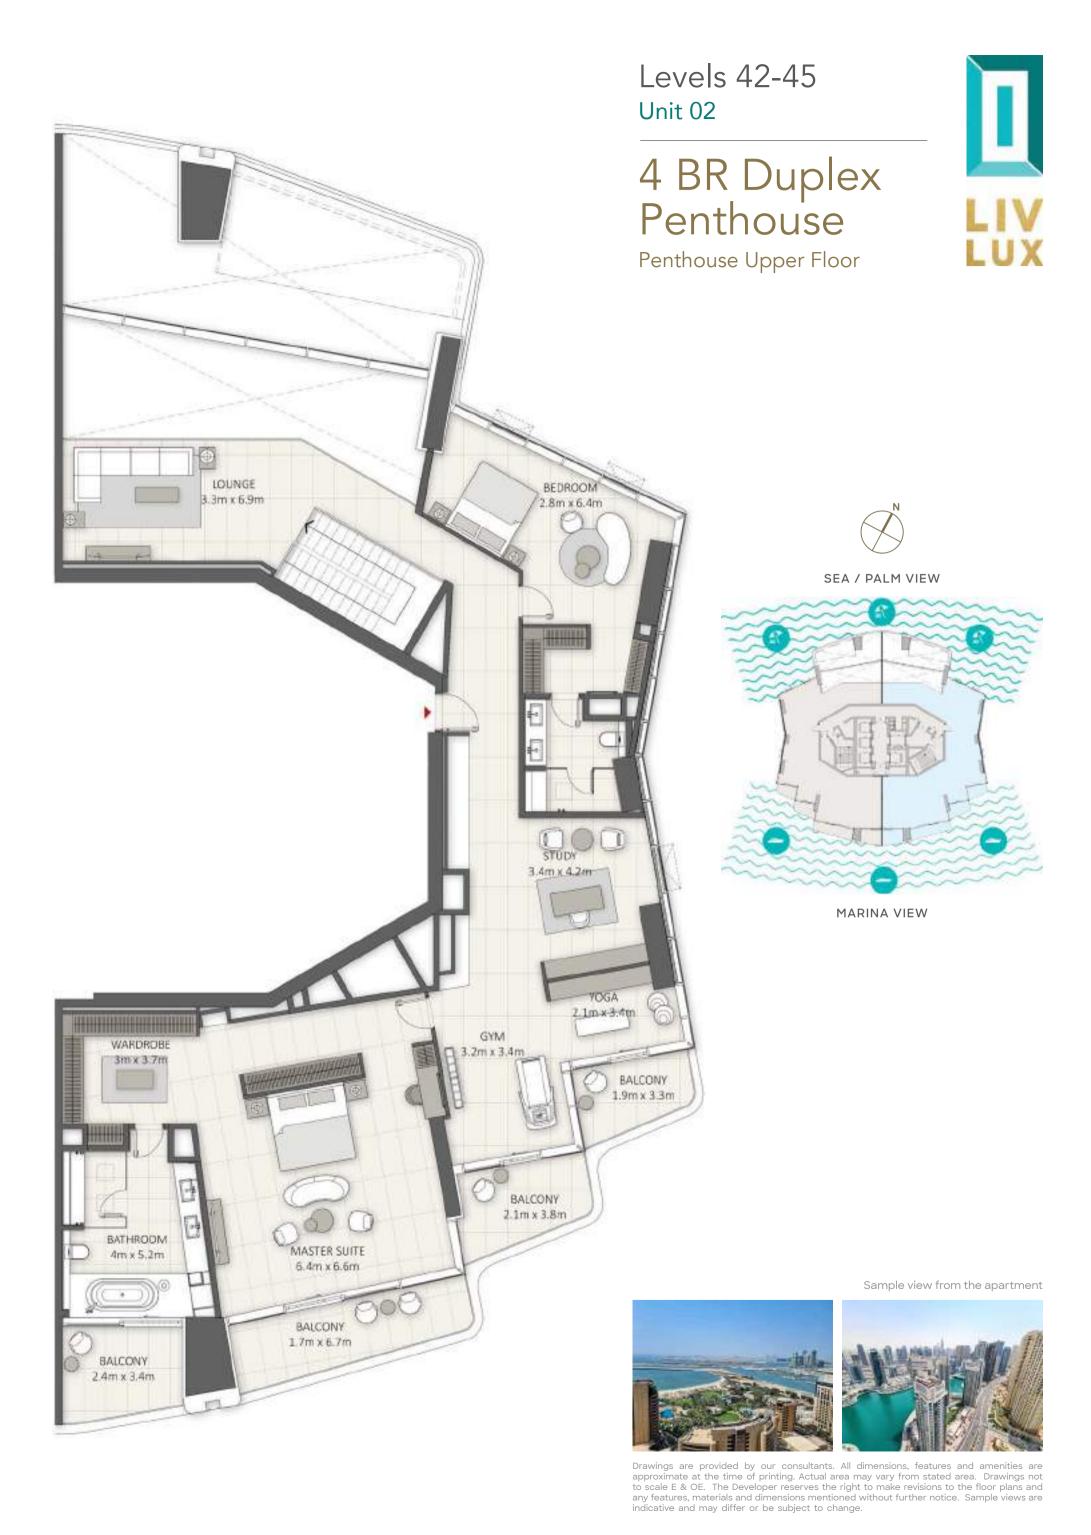

#### Levels 40-41 Unit 02

BEDROOM 3.2m x 4.1m

MASTER

BEDROOM 3.2m x 6.7m

BALCONY

2.2m x 3.9m

WARDROBE 3.1m x 4m

BATHROOM

3.5m x 5m

BALCONY 1.5m x 3.8m

### 4 BR-Signature Apartment

BEDROOM 3.4m x 4.3m

MAID 2.2m x 3.1m

BEDROOM

3.3m x 4.2m

BALCONY

1.2m x 3.3m

BALCONY 2.8m x 11.2m

LIVING/DINING 4.8m x 10.7m

KITCHEN 3.6m x 3.9m

SEA / PALM VIEW

MARINA VIEW

Sample view from the apartment

| Apartment Area | 252.16 sqm | 2,714.00 sqft |
|----------------|------------|---------------|
| Balcony Area   | 54.94 sqm  | 592.00 sqft   |
| Total Area     | 307.10 sam | 3.306.00 saft |