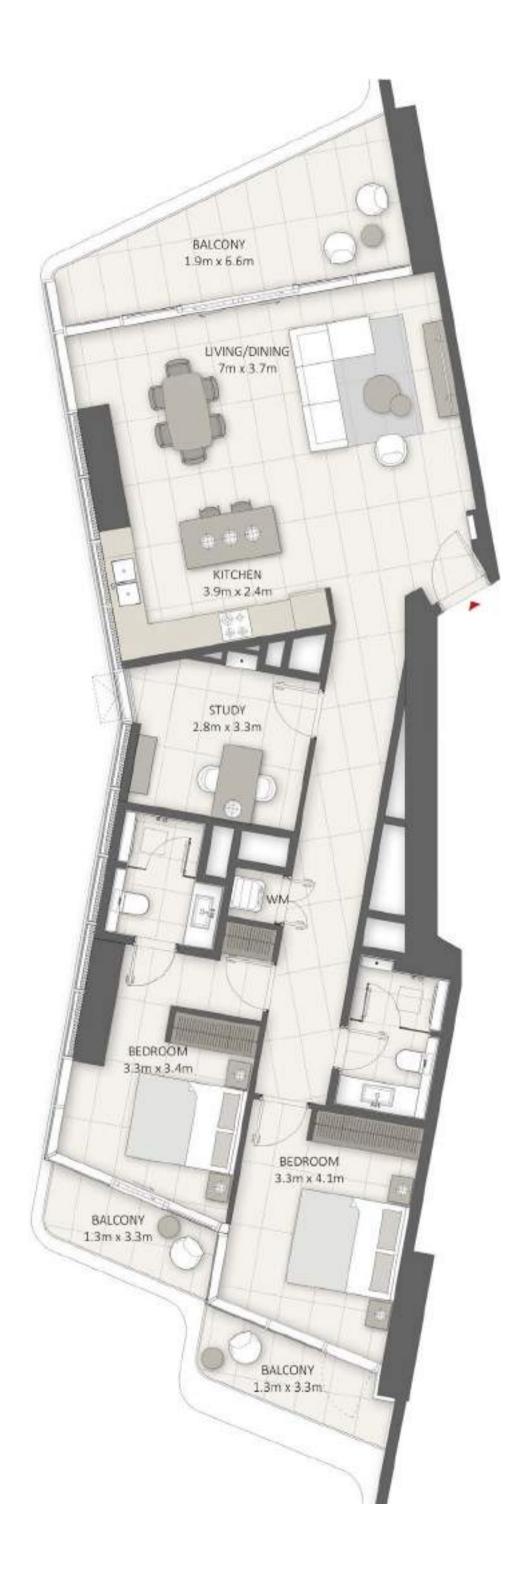

## 2 BR-Signature Apartment

Sample view from the apartment

| Apartment Area | 115.24 sqm | 1,240.00 sqft |
|----------------|------------|---------------|
| Balcony Area   | 34.80 sqm  | 375.00 sqft   |
| Total Area     | 150.04 sqm | 1,615.00 sqft |

MARINA VIEW

SEA / PALM VIEW

MARINA VIEW

Sample view from the apartment

BALCONY 2.8m x 11.2m

LIVING/DINING 4.8m x 10.7m

> KITCHEN 3.6m x 3.9m

| Apartment Area | 252.16 sqm | 2,714.00 sqft |
|----------------|------------|---------------|
| Balcony Area   | 54.94 sqm  | 592.00 sqft   |
| Total Area     | 307.10 sqm | 3,306.00 sqft |