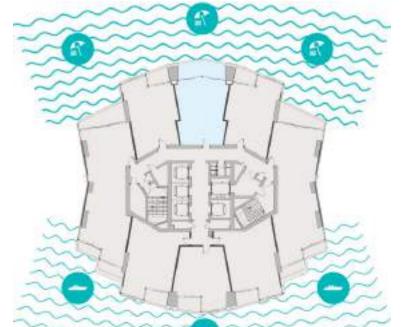

### 2 BR-C Apartment

SEA / PALM VIEW

MARINA VIEW

Sample view from the apartment

| Apartment Area | 119.02 sqm | 1,281.00 sqft |
|----------------|------------|---------------|
| Balcony Area   | 24.50 sqm  | 264.00 sqft   |
| Total Area     | 143.52 sqm | 1,545.00 sqft |