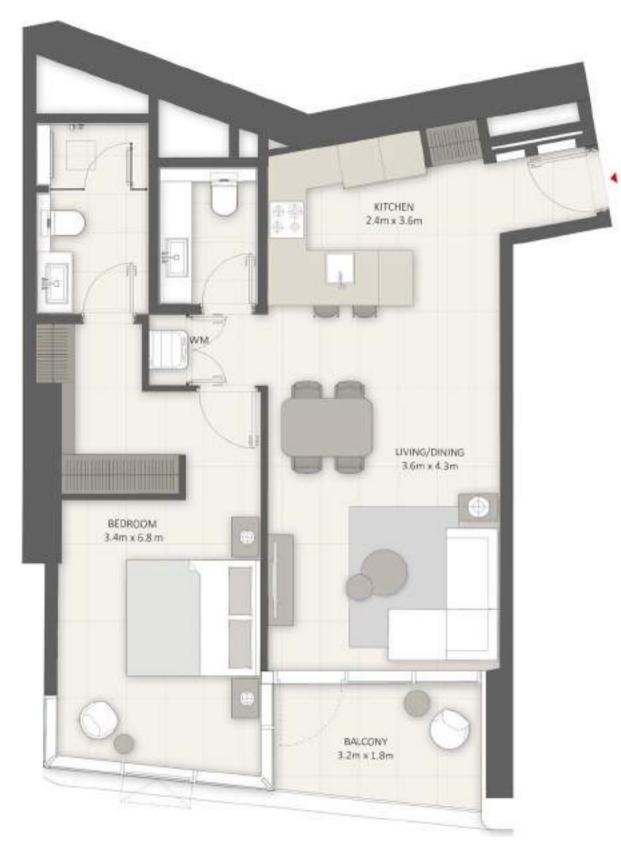

#### Levels 08-15 Unit 01

### 2 BR-C Apartment

SEA / PALM VIEW

MARINA VIEW

Sample view from the apartment

| Apartment Area | 119.02 sqm | 1,281.00 sqft |
|----------------|------------|---------------|
| Balcony Area   | 24.50 sqm  | 264.00 sqft   |
| Total Area     | 143.52 sqm | 1,545.00 sqft |