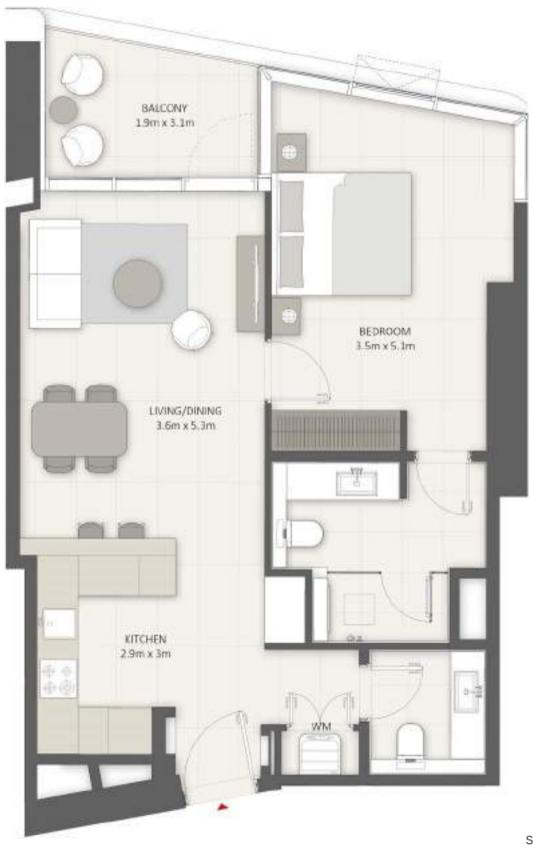

### 2 BR-C Apartment

SEA / PALM VIEW

MARINA VIEW

Sample view from the apartment

| Apartment Area | 119.02 sqm | 1,281.00 sqft |
|----------------|------------|---------------|
| Balcony Area   | 24.50 sqm  | 264.00 sqft   |
| Total Area     | 143.52 sqm | 1,545.00 sqft |