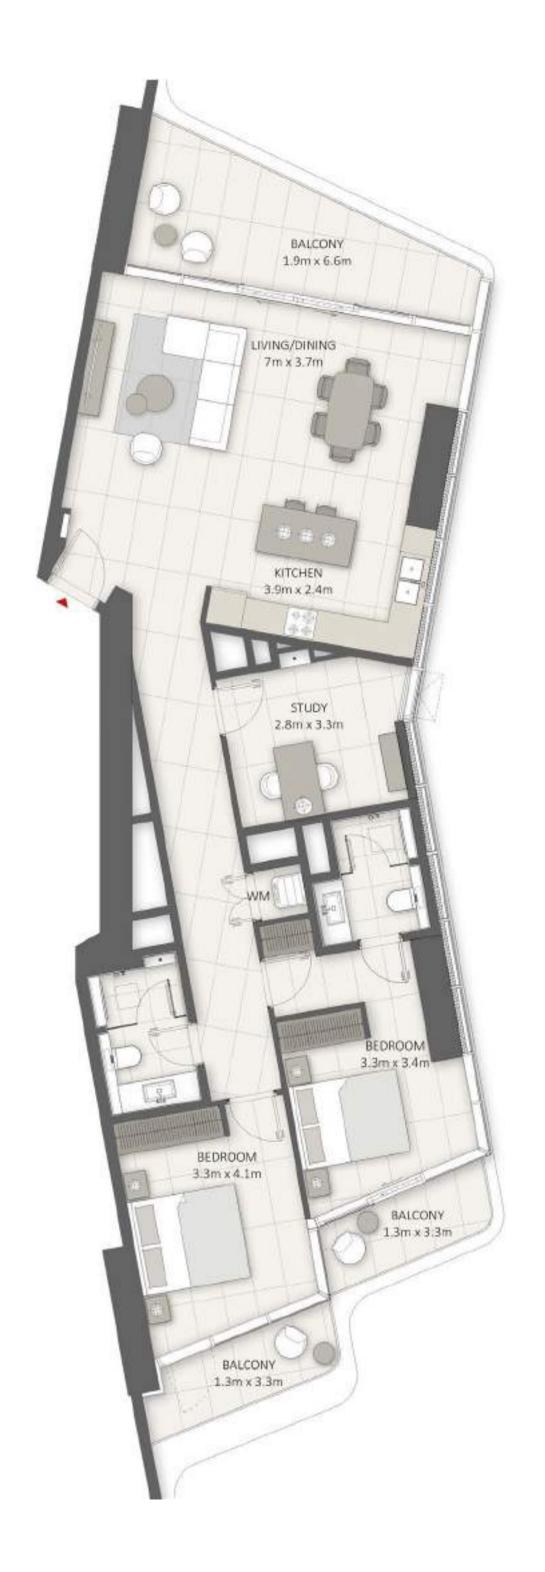

## 3 BR-Signature Apartment

SEA / PALM VIEW

MARINA VIEW

Sample view from the apartment

| Apartment Area | 159.91 sqm | 1,721.00 sqft |
|----------------|------------|---------------|
| Balcony Area   | 26.99 sqm  | 291.00 sqft   |
| Total Area     | 186.90 sqm | 2,012.00 sqft |

## 3 BR-Signature Apartment

| Apartment Area | 199.15 sqm | 2,144.00 sqft |
|----------------|------------|---------------|
| Balcony Area   | 35.91 sqm  | 386.00 sqft   |
| Total Area     | 235.06 sqm | 2,530.00 sqft |