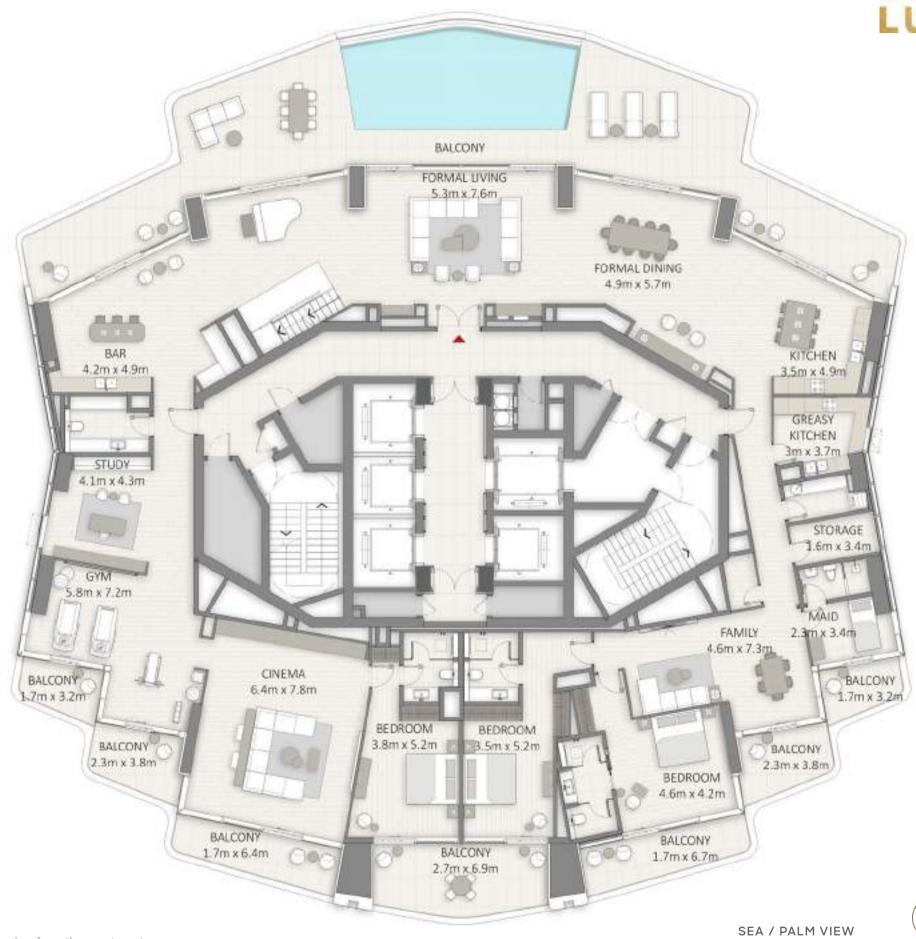

## 5 BR Duplex Superlux Penthouse

Superlux Penthouse Lower Floor

Sample view from the apartment

| Apartment Area | 1,096.81 sqm | 11,806.00 sqft |
|----------------|--------------|----------------|
| Balcony Area   | 321.79 sqm   | 3,464.00 sqft  |
| Total Area     | 1,418.60 sqm | 15,270.00 sqft |

### 5 BR Duplex Superlux Penthouse

Superlux Penthouse Upper Floor

Sample view from the apartment

MARINA VIEW