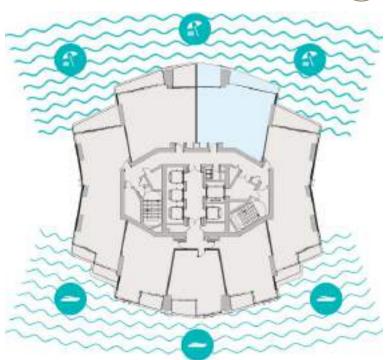

#### Levels 08-15 Unit 01

### 2 BR-C Apartment

SEA / PALM VIEW

MARINA VIEW

Sample view from the apartment

| Apartment Area | 119.02 sqm | 1,281.00 sqft |
|----------------|------------|---------------|
| Balcony Area   | 24.50 sqm  | 264.00 sqft   |
| Total Area     | 143.52 sqm | 1,545.00 sqft |