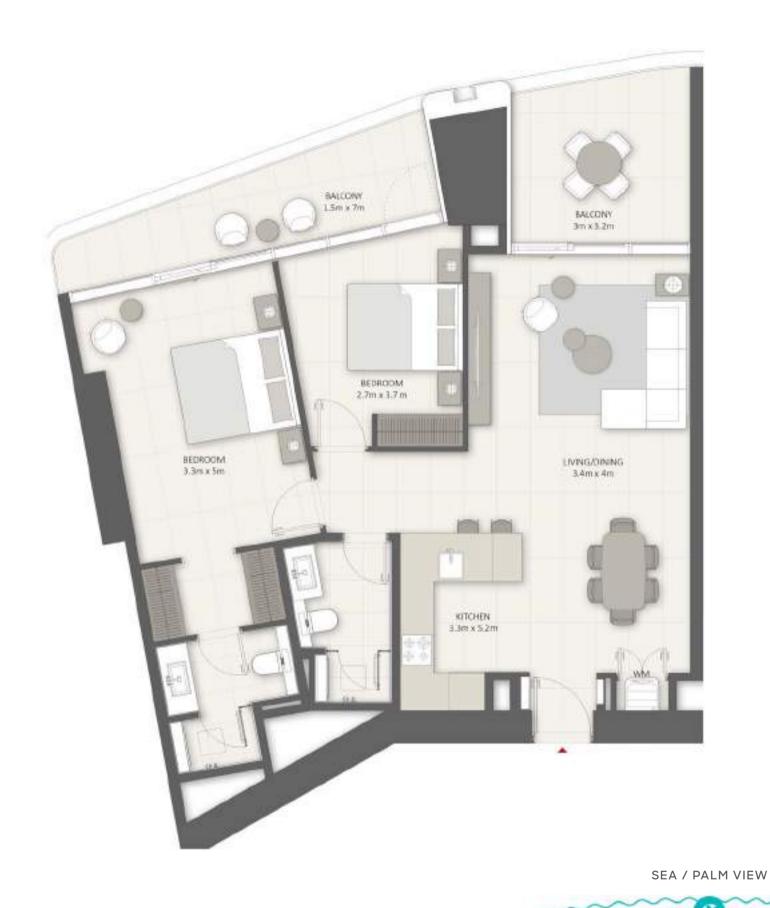

### 2 BR-C Apartment

SEA / PALM VIEW

MARINA VIEW

Sample view from the apartment

| Apartment Area | 119.02 sqm | 1,281.00 sqft |
|----------------|------------|---------------|
| Balcony Area   | 24.50 sqm  | 264.00 sqft   |
| Total Area     | 143.52 sqm | 1,545.00 sqft |