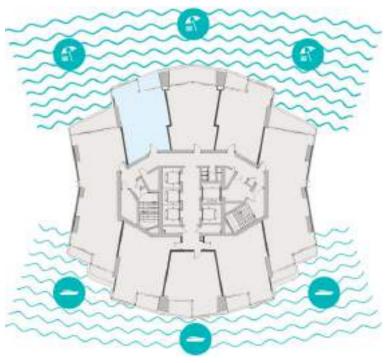

#### Levels 08-15 Unit 01

### 2 BR-C Apartment

SEA / PALM VIEW

MARINA VIEW

Sample view from the apartment

| Apartment Area | 119.02 sqm | 1,281.00 sqft |
|----------------|------------|---------------|
| Balcony Area   | 24.50 sqm  | 264.00 sqft   |
| Total Area     | 143.52 sqm | 1,545.00 sqft |