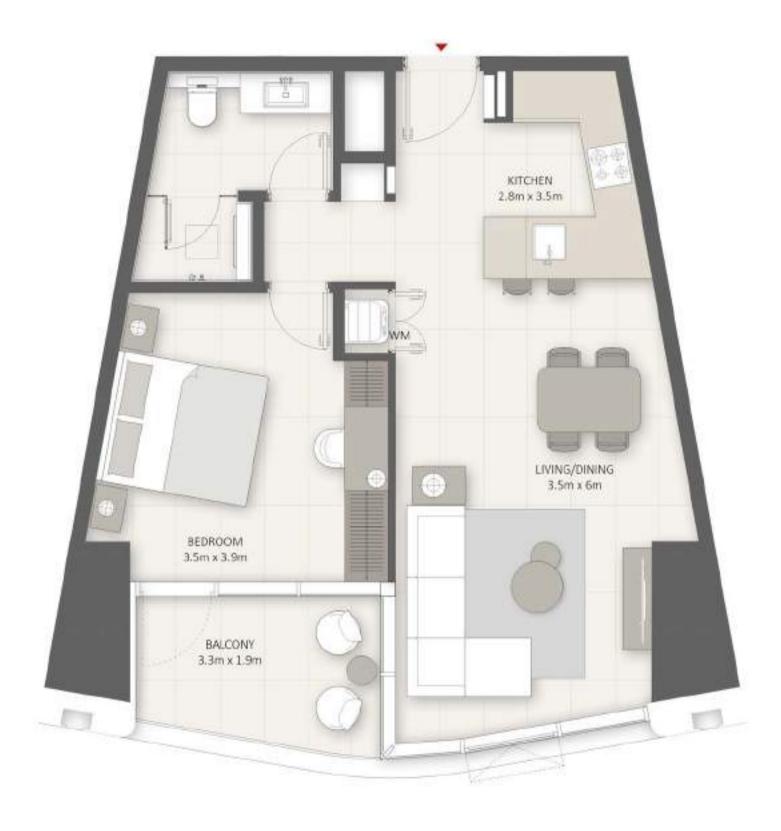

### 2 BR-A Apartment

Sample view from the apartment

| Apartment Area | 92.00 sqm  | 990.00 sqft   |
|----------------|------------|---------------|
| Balcony Area   | 24.27 sqm  | 262.00 sqft   |
| Total Area     | 116.27 sqm | 1,252.00 sqft |