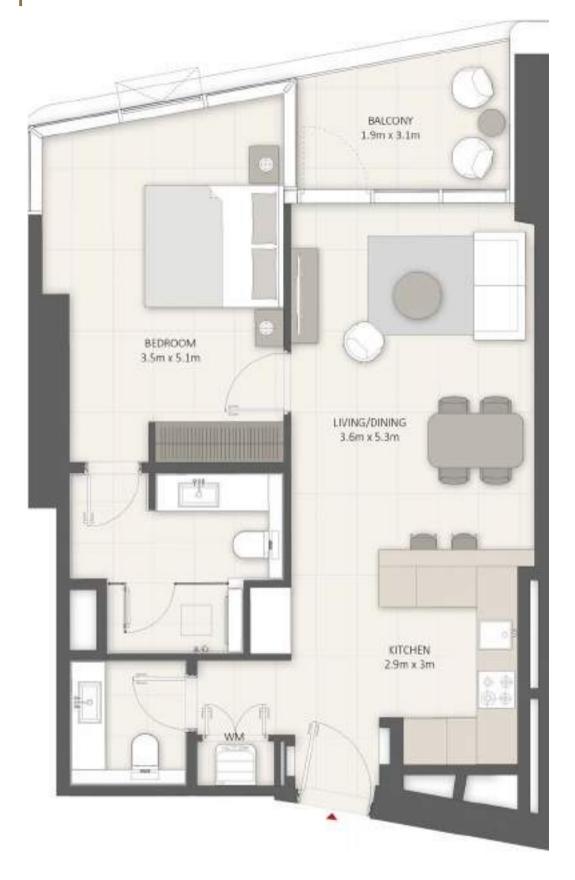

## 1 BR-A Apartment

| Apartment Area | 61.51 sqm | 662.00 sqft |
|----------------|-----------|-------------|
| Balcony Area   | 7.95 sqm  | 86.00 sqft  |
| Total Area     | 69.46 sqm | 748.00 sqft |

MARINA VIEW

## 1 BR-B1 Apartment

Sample view from the apartment

| Apartment Area | 67.17 sqm | 723.00 sqft |
|----------------|-----------|-------------|
| Balcony Area   | 7.54 sqm  | 81.00 sqft  |
| Total Area     | 74.71 sqm | 804.00 sqft |

## 1 BR-A Apartment

Sample view from the apartment

| Apartment Area | 61.54 sqm | 662.00 sqft |
|----------------|-----------|-------------|
| Balcony Area   | 7.92 sqm  | 86.00 sqft  |
| Total Area     | 69.46 sqm | 748.00 sqft |