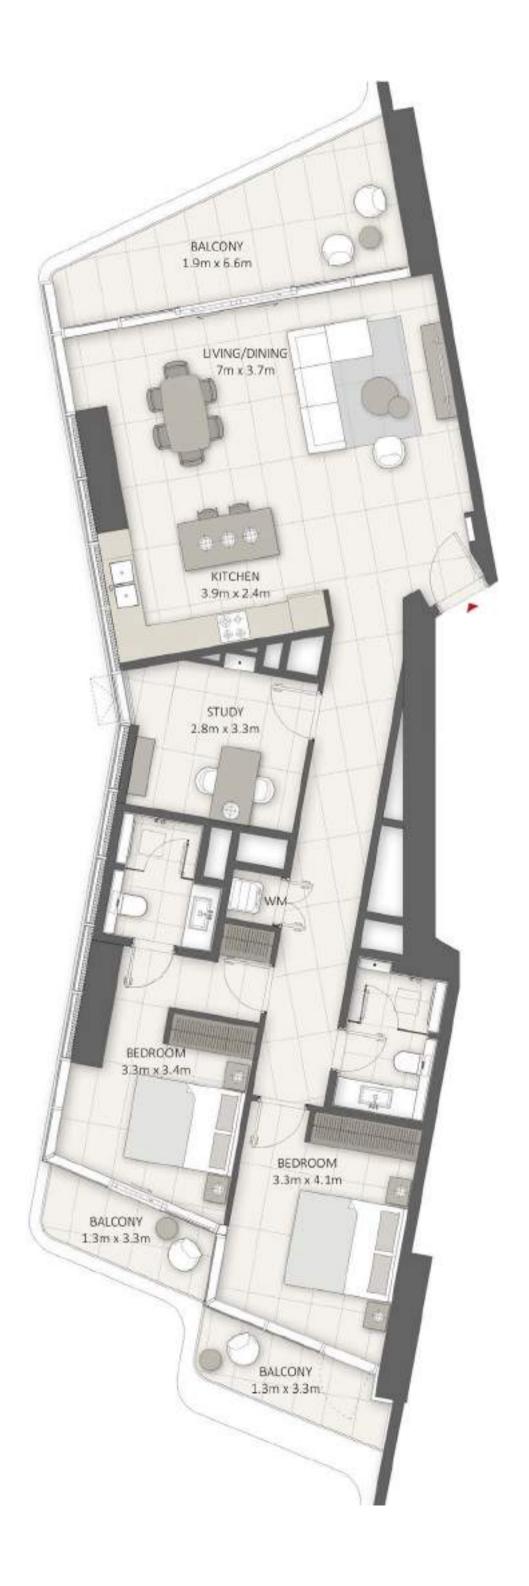

#### Levels 40-41 Unit 02

BEDROOM 3.2m x 4.1m

MASTER

BEDROOM 3.2m x 6.7m

BALCONY

2.2m x 3.9m

WARDROBE 3.1m x 4m

BATHROOM

3.5m x 5m

BALCONY 1.5m x 3.8m

### 4 BR-Signature Apartment

BEDROOM 3.4m x 4.3m

MAID 2.2m x 3.1m

BEDROOM

3.3m x 4.2m

BALCONY

1.2m x 3.3m

BALCONY 2.8m x 11.2m

LIVING/DINING 4.8m x 10.7m

KITCHEN 3.6m x 3.9m

SEA / PALM VIEW

MARINA VIEW

Sample view from the apartment

| Apartment Area | 252.16 sqm | 2,714.00 sqft |
|----------------|------------|---------------|
| Balcony Area   | 54.94 sqm  | 592.00 sqft   |
| Total Area     | 307.10 sam | 3.306.00 saft |