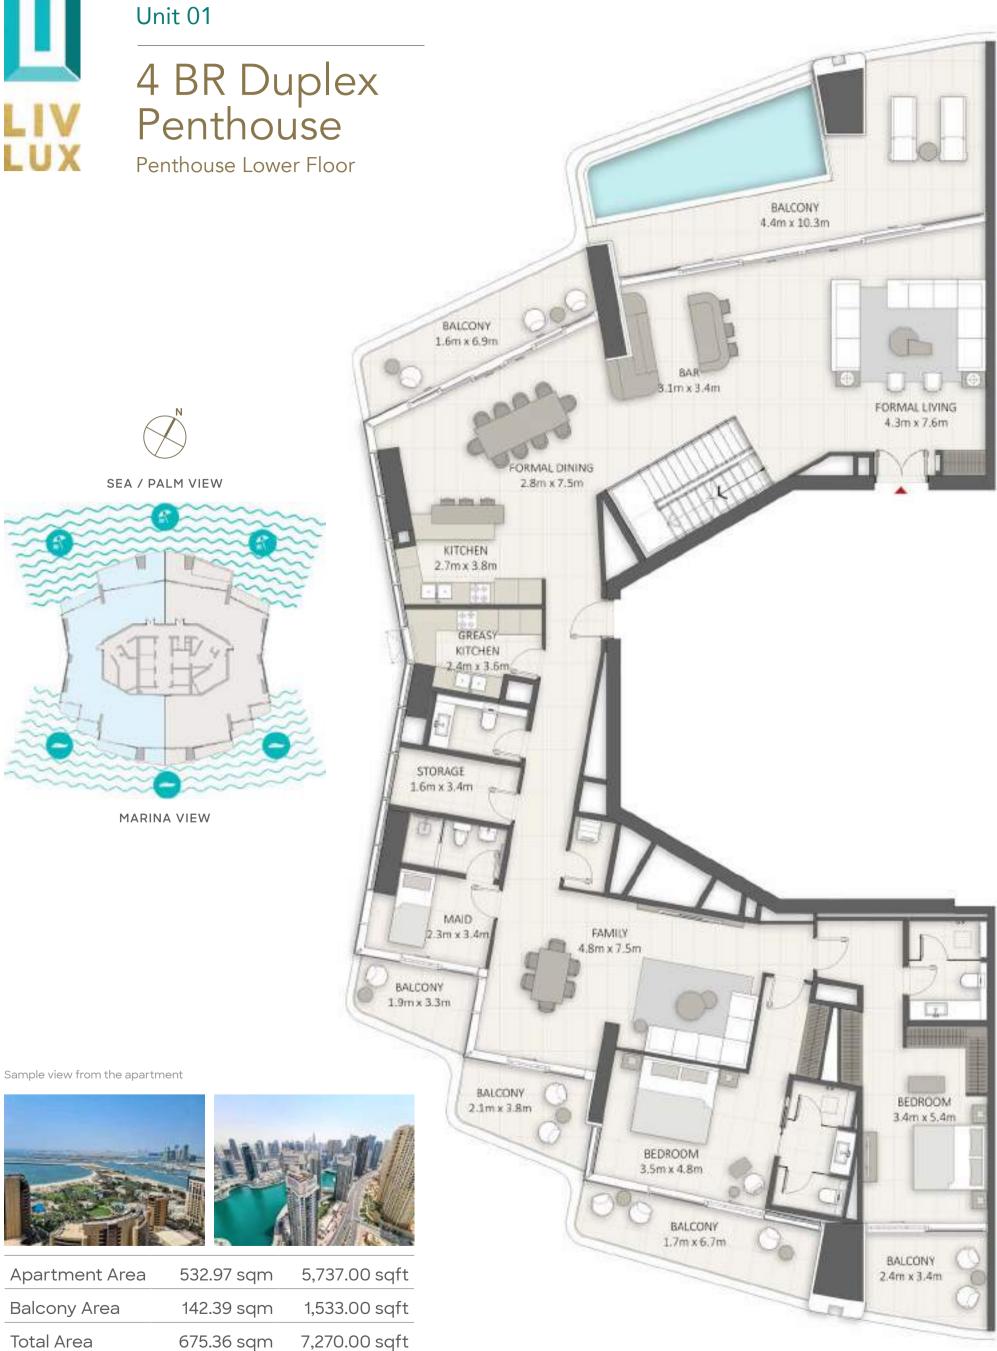

6.7m

BALCONY

2.2m x 3.9m

WARDROBE 3.1m x 4m

BATHROOM

3.5m x 5m

BALCONY 1.5m x 3.8m

### 4 BR-Signature Apartment

BEDROOM 3.4m x 4.3m

MAID 2.2m x 3.1m

BEDROOM

3.3m x 4.2m

BALCONY

1.2m x 3.3m



BALCONY 2.8m x 11.2m

LIVING/DINING 4.8m x 10.7m

KITCHEN 3.6m x 3.9m

SEA / PALM VIEW



MARINA VIEW

Sample view from the apartment





| Apartment Area | 252.16 sqm | 2,714.00 sqft |
|----------------|------------|---------------|
| Balcony Area   | 54.94 sqm  | 592.00 sqft   |
| Total Area     | 307.10 sam | 3.306.00 saft |

## 2 BR-Signature Apartment









| Apartment Area | 116.00 sqm | 1,249.00 sqft |
|----------------|------------|---------------|
| Balcony Area   | 35.02 sqm  | 377.00 sqft   |
| Total Area     | 151.02 sqm | 1,626.00 sqft |



MARINA VIEW



# Levels 42-45





#### Levels 42-45 Unit 01





SEA / PALM VIEW



MARINA VIEW



Sample view from the apartment









## 5 BR Duplex Superlux Penthouse

Superlux Penthouse Lower Floor



Sample view from the apartment





| Apartment Area | 1,096.81 sqm | 11,806.00 sqft |
|----------------|--------------|----------------|
| Balcony Area   | 321.79 sqm   | 3,464.00 sqft  |
| Total Area     | 1,418.60 sqm | 15,270.00 sqft |







MARINA VIEW

### 5 BR Duplex Superlux Penthouse

Superlux Penthouse Upper Floor



Sample view from the apartment







MARINA VIEW