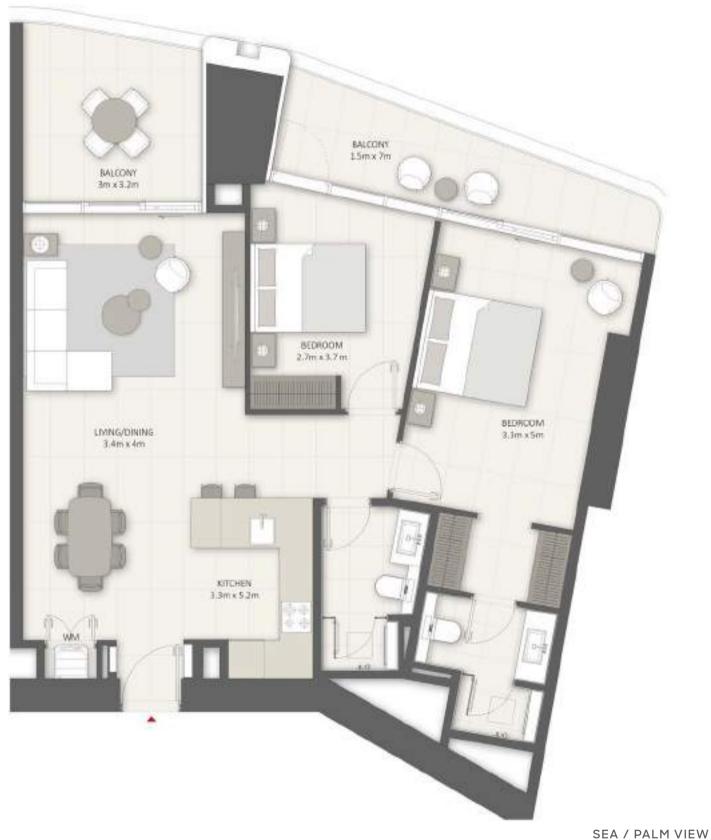

### 2 BR-C Apartment

SEA / PALM VIEW

MARINA VIEW

Sample view from the apartment

| Apartment Area | 119.02 sqm | 1,281.00 sqft |
|----------------|------------|---------------|
| Balcony Area   | 24.50 sqm  | 264.00 sqft   |
| Total Area     | 143.52 sqm | 1,545.00 sqft |