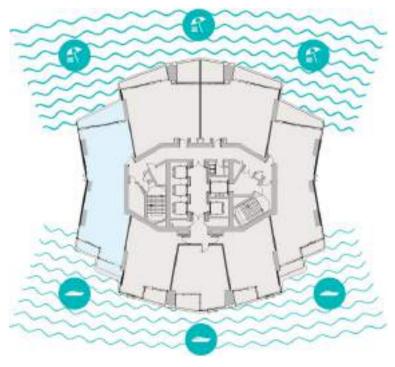

#### Levels 08-15 Unit 01

### 2 BR-C Apartment

SEA / PALM VIEW

MARINA VIEW

Sample view from the apartment

| Apartment Area | 119.02 sqm | 1,281.00 sqft |
|----------------|------------|---------------|
| Balcony Area   | 24.50 sqm  | 264.00 sqft   |
| Total Area     | 143.52 sqm | 1,545.00 sqft |