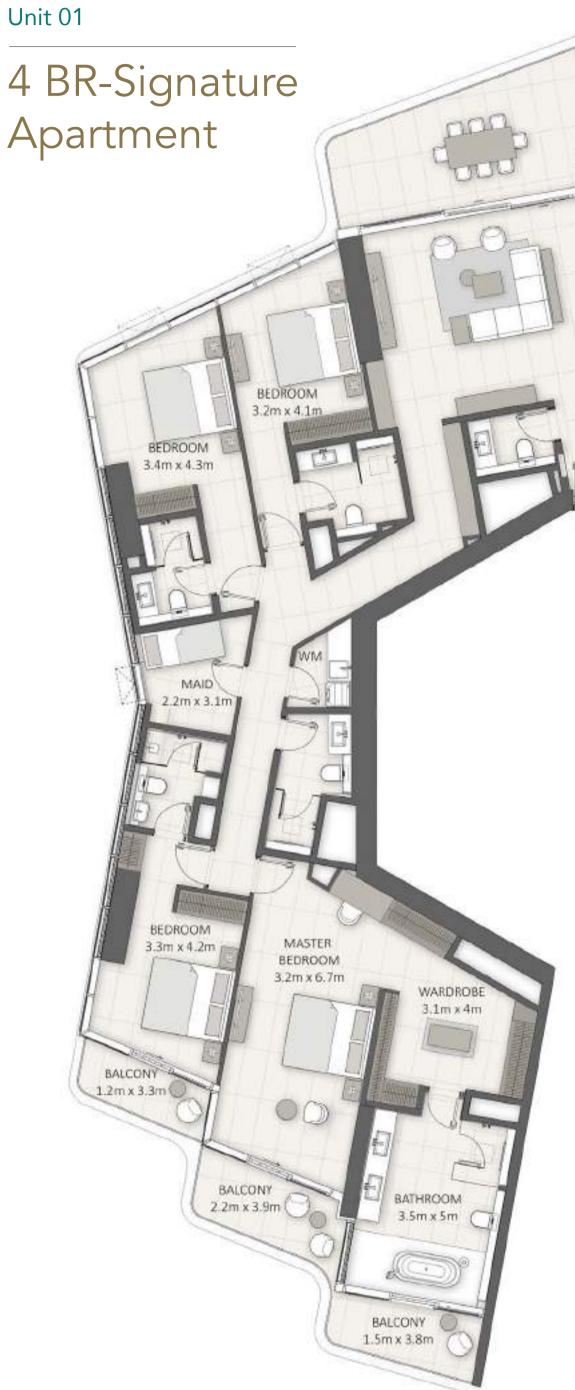

#### Levels 40-41 Unit 02

BEDROOM 3.2m x 4.1m

MASTER

BEDROOM 3.2m x 6.7m

BALCONY

2.2m x 3.9m

WARDROBE 3.1m x 4m

BATHROOM

3.5m x 5m

BALCONY 1.5m x 3.8m

### 4 BR-Signature Apartment

BEDROOM 3.4m x 4.3m

MAID 2.2m x 3.1m

BEDROOM

3.3m x 4.2m

BALCONY

1.2m x 3.3m

BALCONY 2.8m x 11.2m