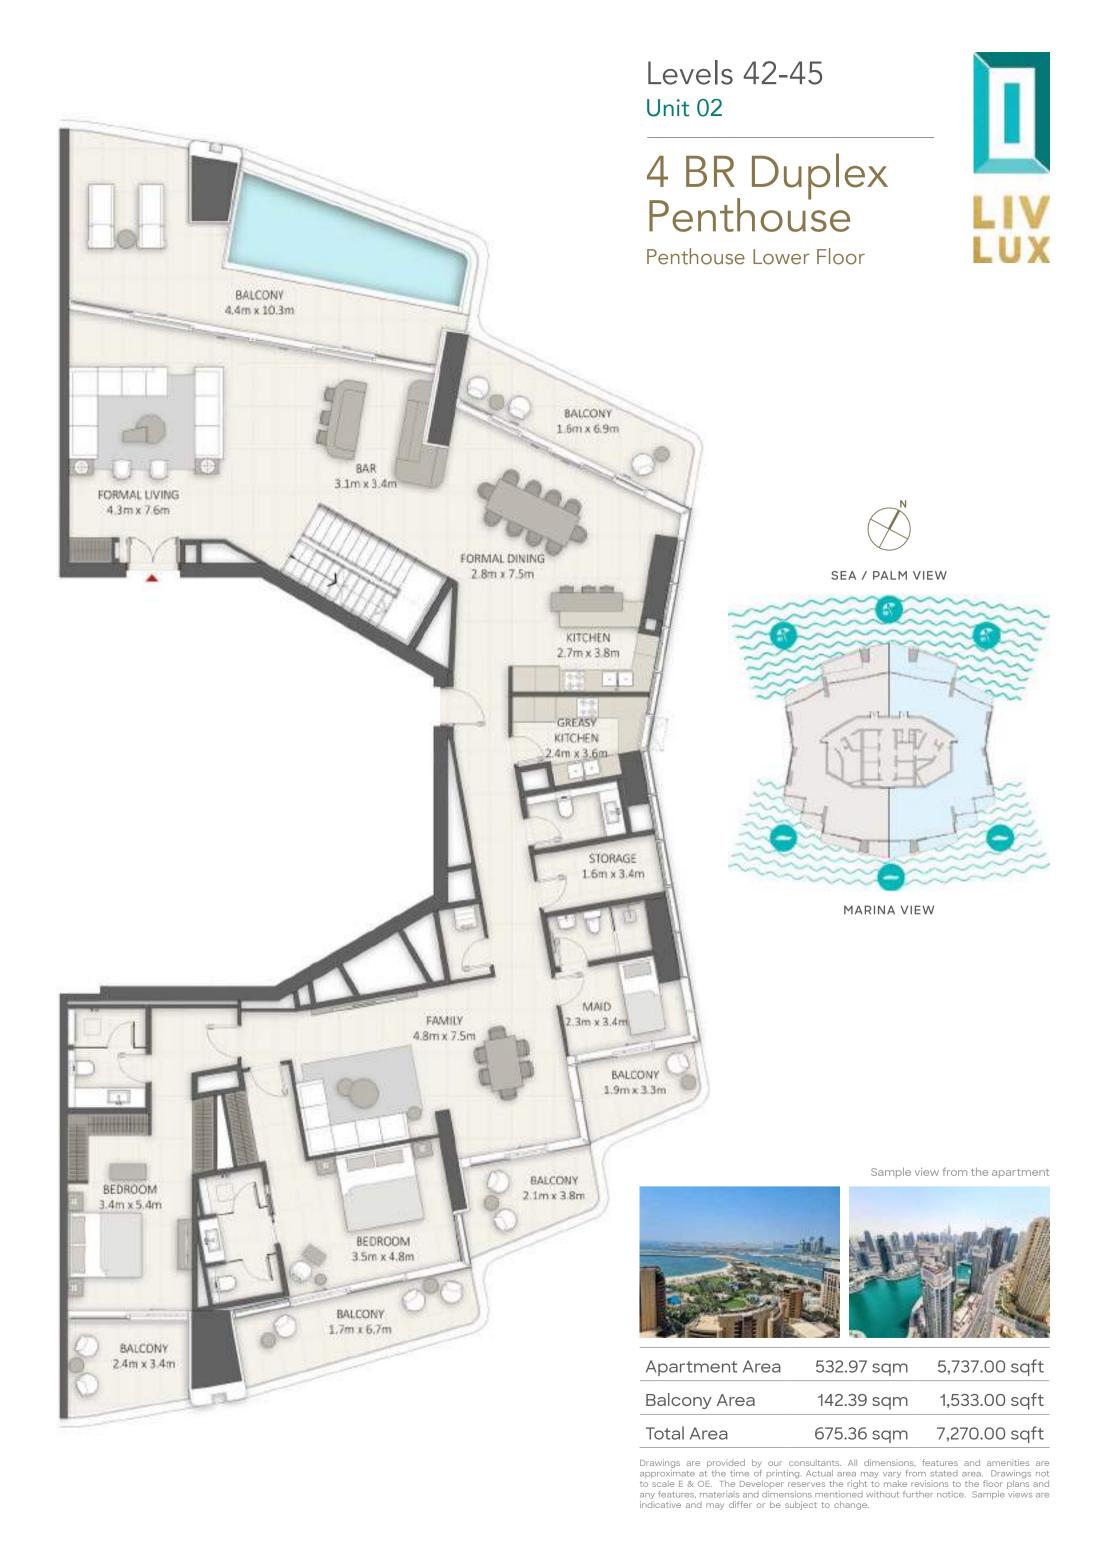

#### Levels 40-41 Unit 02

BEDROOM 3.2m x 4.1m

MASTER

BEDROOM 3.2m x 6.7m

BALCONY

2.2m x 3.9m

WARDROBE 3.1m x 4m

BATHROOM

3.5m x 5m

BALCONY 1.5m x 3.8m

### 4 BR-Signature Apartment

BEDROOM 3.4m x 4.3m

MAID 2.2m x 3.1m

BEDROOM

3.3m x 4.2m

BALCONY

1.2m x 3.3m

BALCONY 2.8m x 11.2m

LIVING/DINING 4.8m x 10.7m

KITCHEN 3.6m x 3.9m

SEA / PALM VIEW

MARINA VIEW

Sample view from the apartment

| Apartment Area | 252.16 sqm | 2,714.00 sqft |
|----------------|------------|---------------|
| Balcony Area   | 54.94 sqm  | 592.00 sqft   |
| Total Area     | 307.10 sam | 3.306.00 saft |