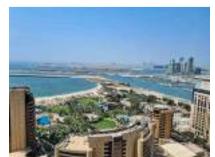

### 2 BR-C Apartment

SEA / PALM VIEW

MARINA VIEW

Sample view from the apartment

| Apartment Area | 119.02 sqm | 1,281.00 sqft |
|----------------|------------|---------------|
| Balcony Area   | 24.50 sqm  | 264.00 sqft   |
| Total Area     | 143.52 sqm | 1,545.00 sqft |