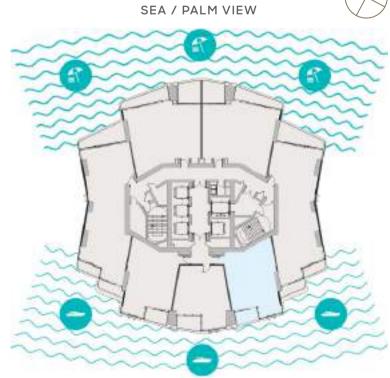

### 2 BR-C Apartment

SEA / PALM VIEW

MARINA VIEW

Sample view from the apartment

| Apartment Area | 119.02 sqm | 1,281.00 sqft |
|----------------|------------|---------------|
| Balcony Area   | 24.50 sqm  | 264.00 sqft   |
| Total Area     | 143.52 sqm | 1,545.00 sqft |