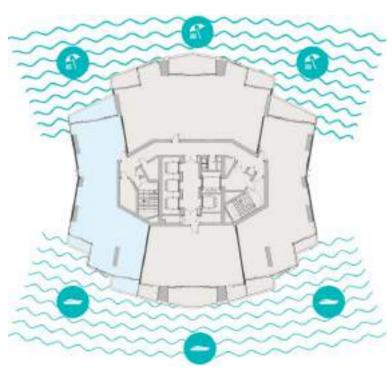

#### Levels 08-15 Unit 04

### 2 BR-C Apartment

SEA / PALM VIEW

MARINA VIEW

Sample view from the apartment

| Apartment Area | 119.02 sqm | 1,281.00 sqft |
|----------------|------------|---------------|
| Balcony Area   | 24.50 sqm  | 264.00 sqft   |
| Total Area     | 143.52 sqm | 1,545.00 sqft |