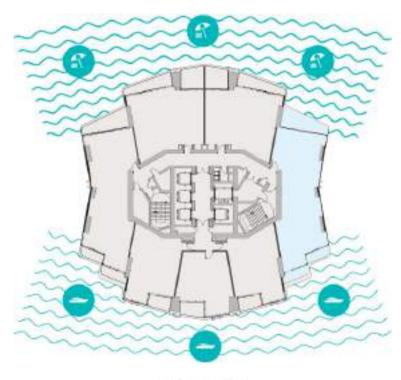

#### Levels 08-15 Unit 04

### 2 BR-C Apartment

SEA / PALM VIEW

MARINA VIEW

Sample view from the apartment

| Apartment Area | 119.02 sqm | 1,281.00 sqft |
|----------------|------------|---------------|
| Balcony Area   | 24.50 sqm  | 264.00 sqft   |
| Total Area     | 143.52 sqm | 1,545.00 sqft |