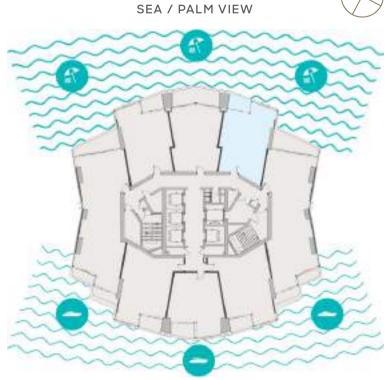

### 2 BR-C Apartment

SEA / PALM VIEW

MARINA VIEW

Sample view from the apartment

| Apartment Area | 119.02 sqm | 1,281.00 sqft |
|----------------|------------|---------------|
| Balcony Area   | 24.50 sqm  | 264.00 sqft   |
| Total Area     | 143.52 sqm | 1,545.00 sqft |