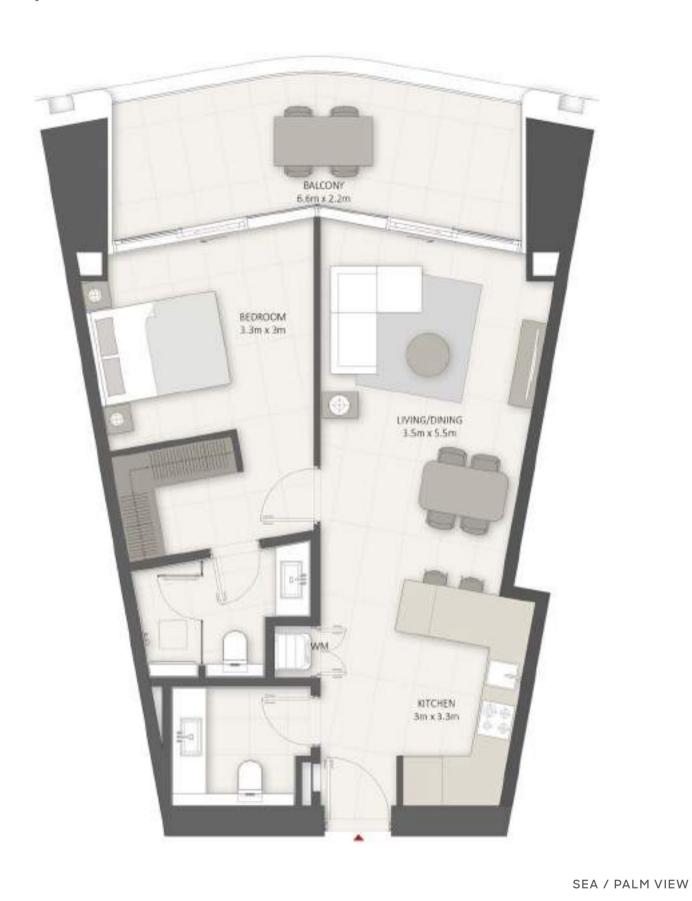

### 2 BR-C Apartment

SEA / PALM VIEW

MARINA VIEW

Sample view from the apartment

| Apartment Area | 119.02 sqm | 1,281.00 sqft |
|----------------|------------|---------------|
| Balcony Area   | 24.50 sqm  | 264.00 sqft   |
| Total Area     | 143.52 sqm | 1,545.00 sqft |