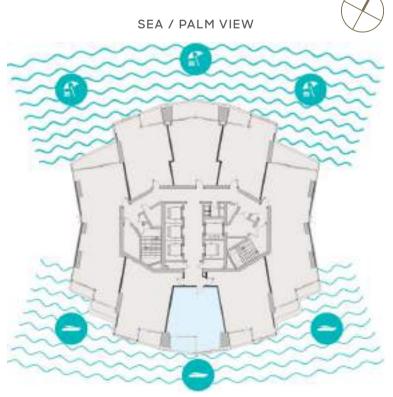

#### Levels 08-15 Unit 01

### 2 BR-C Apartment

SEA / PALM VIEW

MARINA VIEW

Sample view from the apartment

| Apartment Area | 119.02 sqm | 1,281.00 sqft |
|----------------|------------|---------------|
| Balcony Area   | 24.50 sqm  | 264.00 sqft   |
| Total Area     | 143.52 sqm | 1,545.00 sqft |