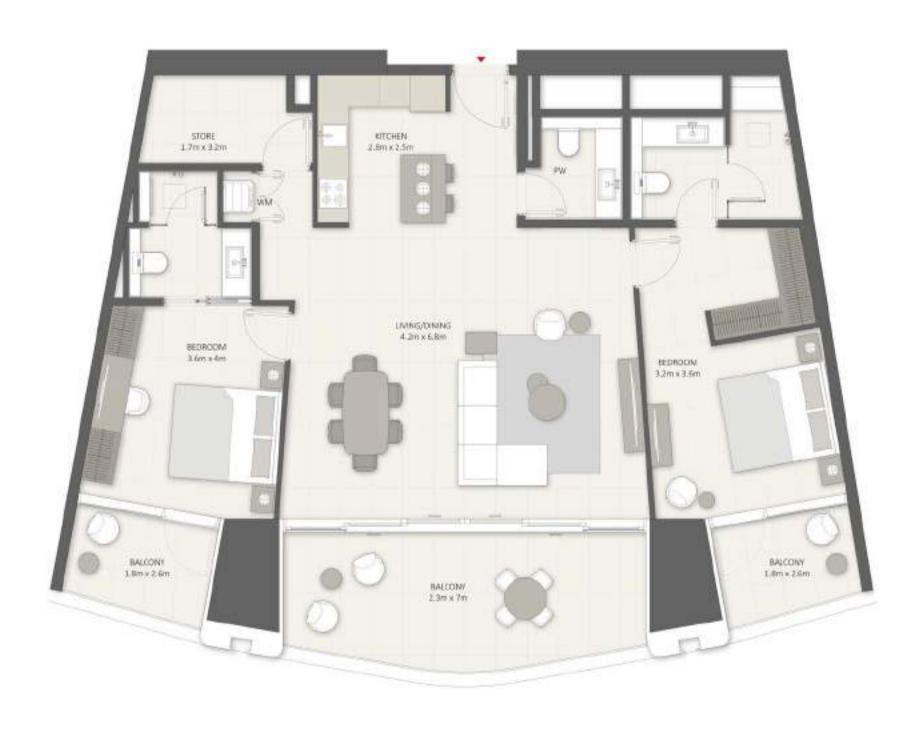

#### Levels 40-41 Unit 02

BEDROOM 3.2m x 4.1m

MASTER

BEDROOM 3.2m x 6.7m

BALCONY

2.2m x 3.9m

WARDROBE 3.1m x 4m

BATHROOM

3.5m x 5m

BALCONY 1.5m x 3.8m

### 4 BR-Signature Apartment

BEDROOM 3.4m x 4.3m

MAID 2.2m x 3.1m

BEDROOM

3.3m x 4.2m

BALCONY

1.2m x 3.3m

BALCONY 2.8m x 11.2m

LIVING/DINING 4.8m x 10.7m

KITCHEN 3.6m x 3.9m

SEA / PALM VIEW

MARINA VIEW

Sample view from the apartment

| Apartment Area | 252.16 sqm | 2,714.00 sqft |
|----------------|------------|---------------|
| Balcony Area   | 54.94 sqm  | 592.00 sqft   |
| Total Area     | 307.10 sam | 3.306.00 saft |