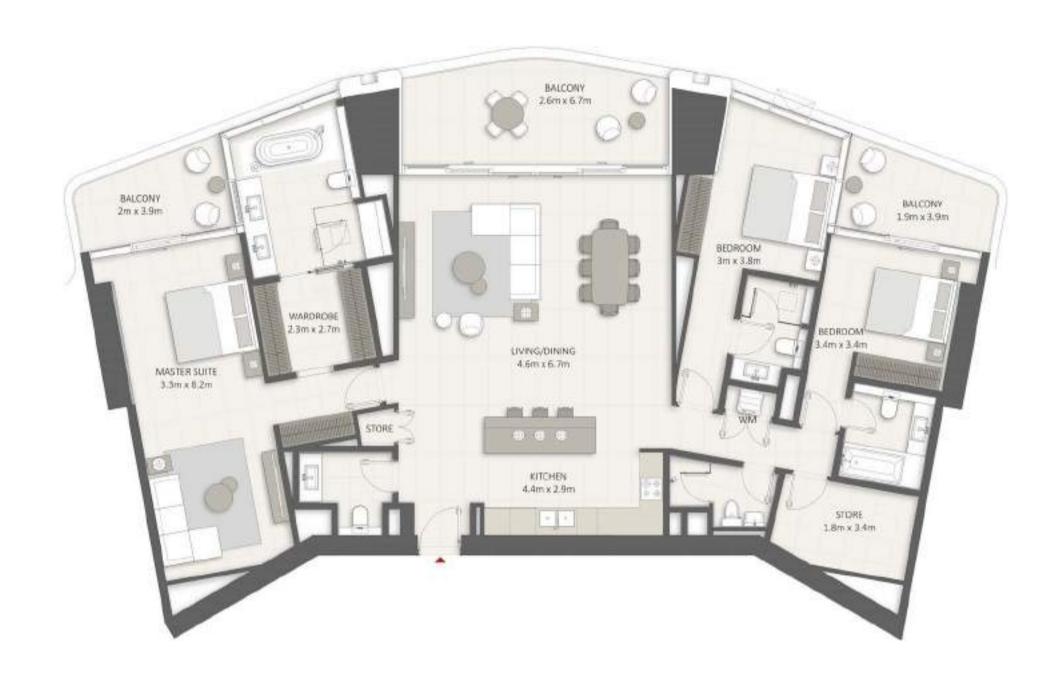

## 3 BR-Signature Apartment

SEA / PALM VIEW

MARINA VIEW

Sample view from the apartment

| Apartment Area | 159.91 sqm | 1,721.00 sqft |
|----------------|------------|---------------|
| Balcony Area   | 26.99 sqm  | 291.00 sqft   |
| Total Area     | 186.90 sqm | 2,012.00 sqft |

## 3 BR-Signature Apartment

| Apartment Area | 199.15 sqm | 2,144.00 sqft |
|----------------|------------|---------------|
| Balcony Area   | 35.91 sqm  | 386.00 sqft   |
| Total Area     | 235.06 sqm | 2,530.00 sqft |