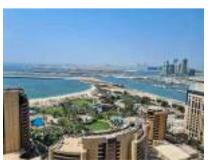

### 2 BR-C Apartment

SEA / PALM VIEW

MARINA VIEW

Sample view from the apartment

| Apartment Area | 119.02 sqm | 1,281.00 sqft |
|----------------|------------|---------------|
| Balcony Area   | 24.50 sqm  | 264.00 sqft   |
| Total Area     | 143.52 sqm | 1,545.00 sqft |