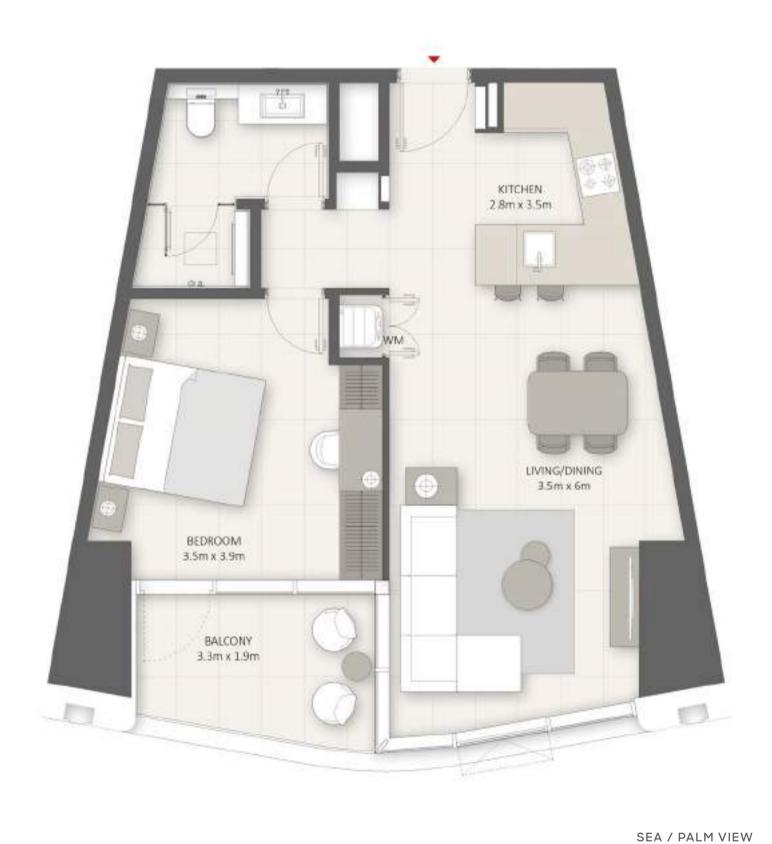

### 2 BR-C Apartment

SEA / PALM VIEW

MARINA VIEW

Sample view from the apartment

| Apartment Area | 119.02 sqm | 1,281.00 sqft |
|----------------|------------|---------------|
| Balcony Area   | 24.50 sqm  | 264.00 sqft   |
| Total Area     | 143.52 sqm | 1,545.00 sqft |