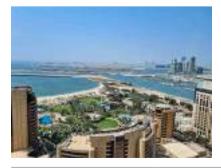

### 2 BR-C Apartment

SEA / PALM VIEW

MARINA VIEW

Sample view from the apartment

| Apartment Area | 119.02 sqm | 1,281.00 sqft |
|----------------|------------|---------------|
| Balcony Area   | 24.50 sqm  | 264.00 sqft   |
| Total Area     | 143.52 sqm | 1,545.00 sqft |