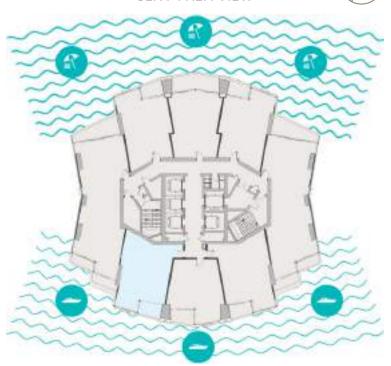

#### Levels 08-15 Unit 01

### 2 BR-C Apartment

SEA / PALM VIEW

MARINA VIEW

Sample view from the apartment

| Apartment Area | 119.02 sqm | 1,281.00 sqft |
|----------------|------------|---------------|
| Balcony Area   | 24.50 sqm  | 264.00 sqft   |
| Total Area     | 143.52 sqm | 1,545.00 sqft |