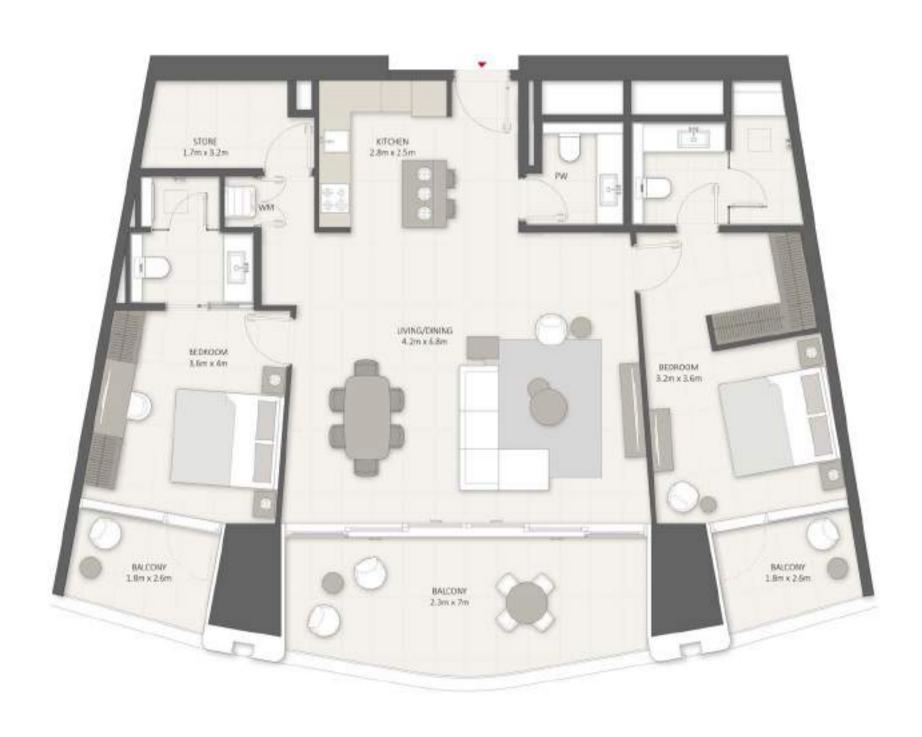

## 2 BR-Signature Apartment

Sample view from the apartment

| Apartment Area | 115.24 sqm | 1,240.00 sqft |
|----------------|------------|---------------|
| Balcony Area   | 34.80 sqm  | 375.00 sqft   |
| Total Area     | 150.04 sqm | 1,615.00 sqft |

MARINA VIEW

SEA / PALM VIEW

MARINA VIEW

Sample view from the apartment

BALCONY 2.8m x 11.2m

LIVING/DINING 4.8m x 10.7m

> KITCHEN 3.6m x 3.9m

| Apartment Area | 252.16 sqm | 2,714.00 sqft |
|----------------|------------|---------------|
| Balcony Area   | 54.94 sqm  | 592.00 sqft   |
| Total Area     | 307.10 sqm | 3,306.00 sqft |