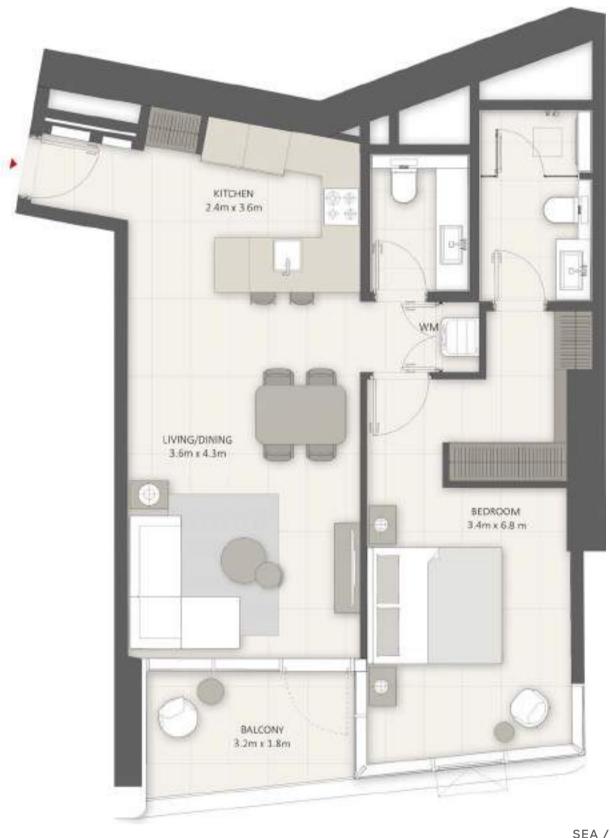

# 1 BR-C1 Apartment

Sample view from the apartment

| Apartment Area | 69.91 sqm | 753.00 sqft |
|----------------|-----------|-------------|
| Balcony Area   | 7.46 sqm  | 80.00 sqft  |
| Total Area     | 77.37 sqm | 833.00 sqft |

# 1 BR-C1 Apartment

Sample view from the apartment

| Apartment Area | 69.91 sqm | 753.00sqft  |
|----------------|-----------|-------------|
| Balcony Area   | 7.46 sqm  | 80.00sqft   |
| Total Area     | 77.37 sqm | 833.00 sqft |

## 1 BR-C1 Apartment

Sample view from the apartment

| Apartment Area | 69.91 sqm | 753.00 sqft |
|----------------|-----------|-------------|
| Balcony Area   | 7.46 sqm  | 80.00 sqft  |
| Total Area     | 77.37 sqm | 833.00 sqft |