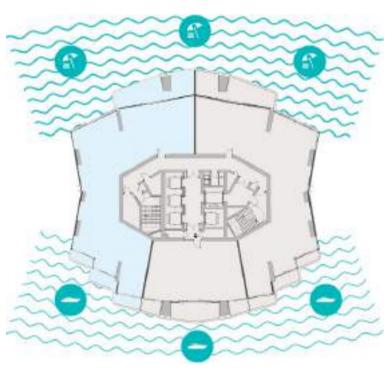

#### Levels 08-15 Unit 01

### 2 BR-C Apartment

SEA / PALM VIEW

MARINA VIEW

Sample view from the apartment

| Apartment Area | 119.02 sqm | 1,281.00 sqft |
|----------------|------------|---------------|
| Balcony Area   | 24.50 sqm  | 264.00 sqft   |
| Total Area     | 143.52 sqm | 1,545.00 sqft |