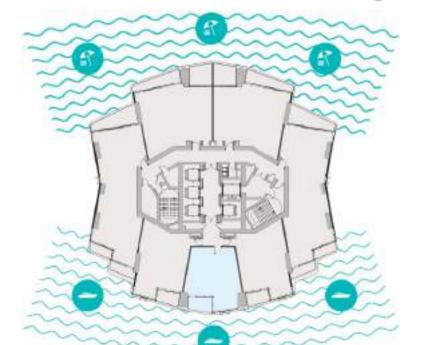

### 2 BR-C Apartment

SEA / PALM VIEW

MARINA VIEW

Sample view from the apartment

| Apartment Area | 119.02 sqm | 1,281.00 sqft |
|----------------|------------|---------------|
| Balcony Area   | 24.50 sqm  | 264.00 sqft   |
| Total Area     | 143.52 sqm | 1,545.00 sqft |