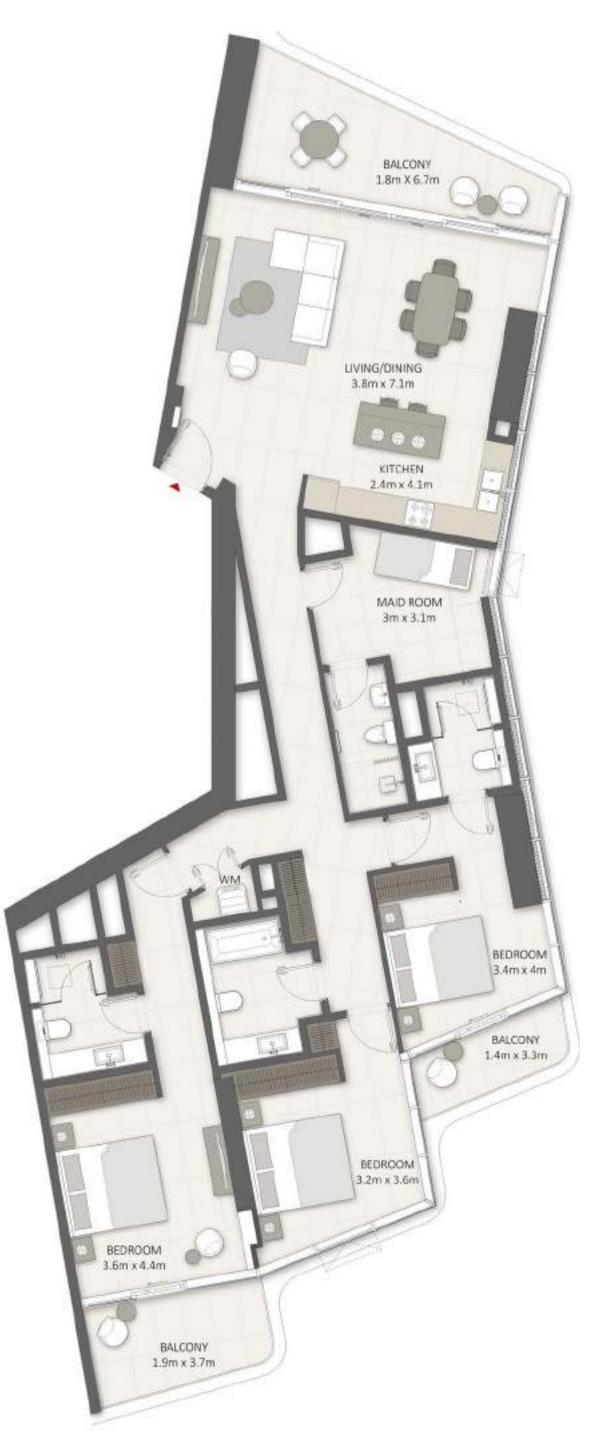

### 4 BR-Signature Apartment

BEDROOM 3.4m x 4.3m

MAID 2.2m x 3.1m

BEDROOM

3.3m x 4.2m

BALCONY

1.2m x 3.3m

BALCONY 2.8m x 11.2m

LIVING/DINING 4.8m x 10.7m

KITCHEN 3.6m x 3.9m

SEA / PALM VIEW

MARINA VIEW

Sample view from the apartment

| Apartment Area | 252.16 sqm | 2,714.00 sqft |
|----------------|------------|---------------|
| Balcony Area   | 54.94 sqm  | 592.00 sqft   |
| Total Area     | 307.10 sam | 3.306.00 saft |