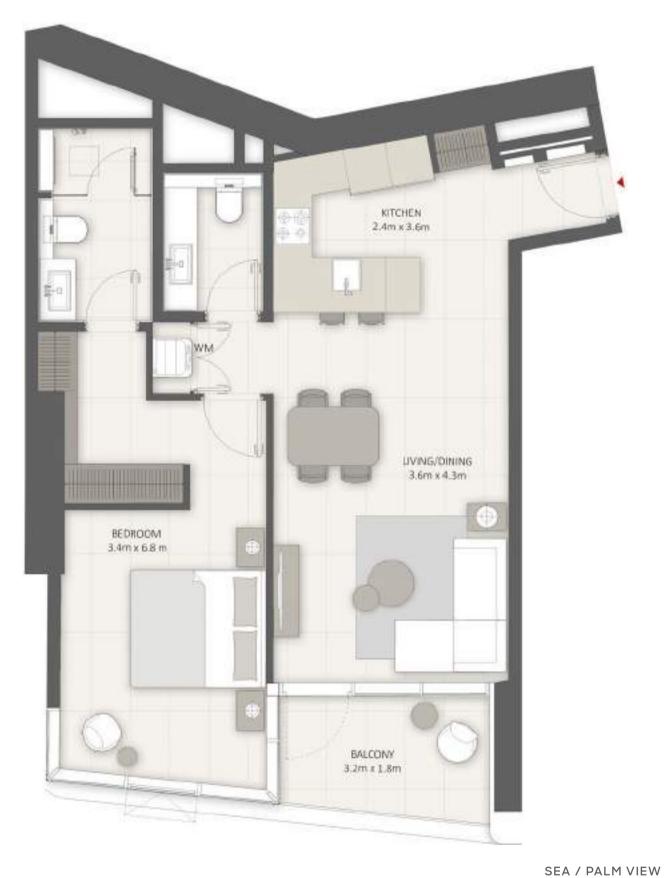

#### Levels 08-15 Unit 01

### 2 BR-C Apartment

SEA / PALM VIEW

MARINA VIEW

Sample view from the apartment

| Apartment Area | 119.02 sqm | 1,281.00 sqft |
|----------------|------------|---------------|
| Balcony Area   | 24.50 sqm  | 264.00 sqft   |
| Total Area     | 143.52 sqm | 1,545.00 sqft |