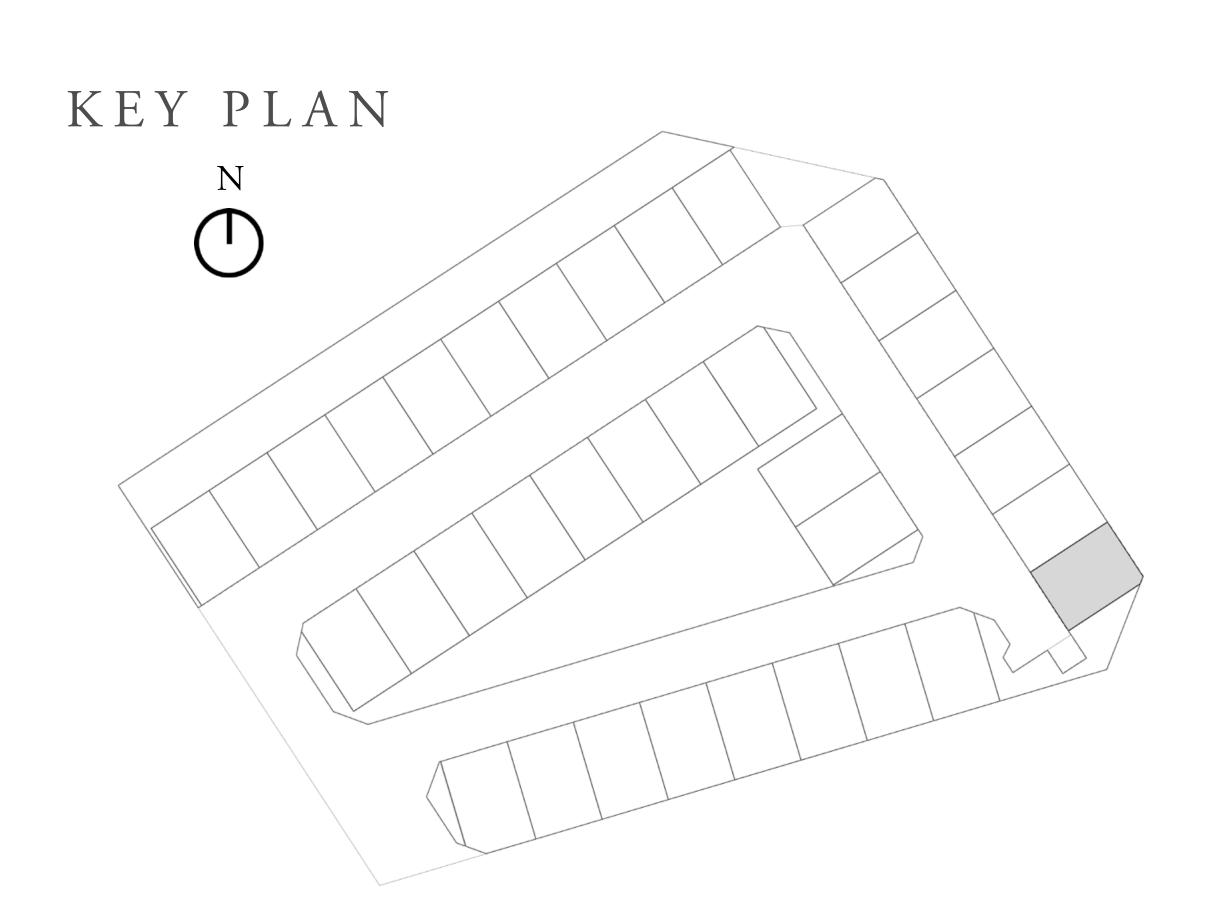

LOOR  | 1,199 SQ.FT. | 111.42 SQ.M. |
| SECOND FLOOR | 316 SQ.FT.   | 29.39 SQ.M.  |
| CAR PORT     | 400 SQ.FT.   | 37.12 SQ.M.  |
| TOTAL AREA   | 3,090 SQ.FT. | 287.07 SQ.M. |
|              |              |              |
| ROOF TERRACE | 354 SQ.FT.   | 32.87 SQ.M.  |







TOILT 1.60m X 1.50m

SECOND FLOOR (ROOF)



#### JUNE 2

## 4 BEDROOM STAND ALONE VILLA TYPE 1

| GROUND FLOOR | 1,195 SQ.FT. | 111.02 SQ.M. |
|--------------|--------------|--------------|
| FIRST FLOOR  | 1,214 SQ.FT. | 112.74 SQ.M. |
| SECOND FLOOR | 316 SQ.FT.   | 29.39 SQ.M.  |
| CAR PORT     | 399 SQ.FT.   | 37.12 SQ.M.  |
| TOTAL AREA   | 3,124 SQ.FT. | 290.27 SQ.M. |
|              |              |              |
|              |              |              |
| ROOF TERRACE | 354 SQ.FT.   | 32.87 SQ.M.  |













#### JUNE 2

## 4 BEDROOM SEMI DETACHED VILLA TYPE 2

| GROUND FLOOR | 1,175 SQ.FT. | 109.14 SQ.M. |
|--------------|--------------|--------------|
| FIRST FLOOR  | 1,199 SQ.FT. | 111.42 SQ.M. |
| SECOND FLOOR | 316 SQ.FT.   | 29.39 SQ.M.  |
| CAR PORT     | 311 SQ.FT.   | 28.89 SQ.M.  |
| TOTAL AREA   | 3,001 SQ.FT. | 278.84 SQ.M. |
|              |              |              |
| ROOF TERRACE | 354 SQ.FT.   | 32.87 SQ.M.  |









SECOND FLOOR (ROOF)



#### JUNE 2

## 5 BEDROOM SEMI DETACHED VILLA TYPE 1

| GROUND FLOOR | 1,236 SQ.FT. | 114.87 SQ.M. |
|--------------|--------------|--------------|
| FIRST FLOOR  | 1,480 SQ.FT. | 137.53 SQ.M. |
| SECOND FLOOR | 302 SQ.FT.   | 28.07 SQ.M.  |
| CAR PORT     | 402 SQ.FT.   | 37.22 SQ.M.  |
| TOTAL AREA   | 3,420 SQ.FT. | 317.6