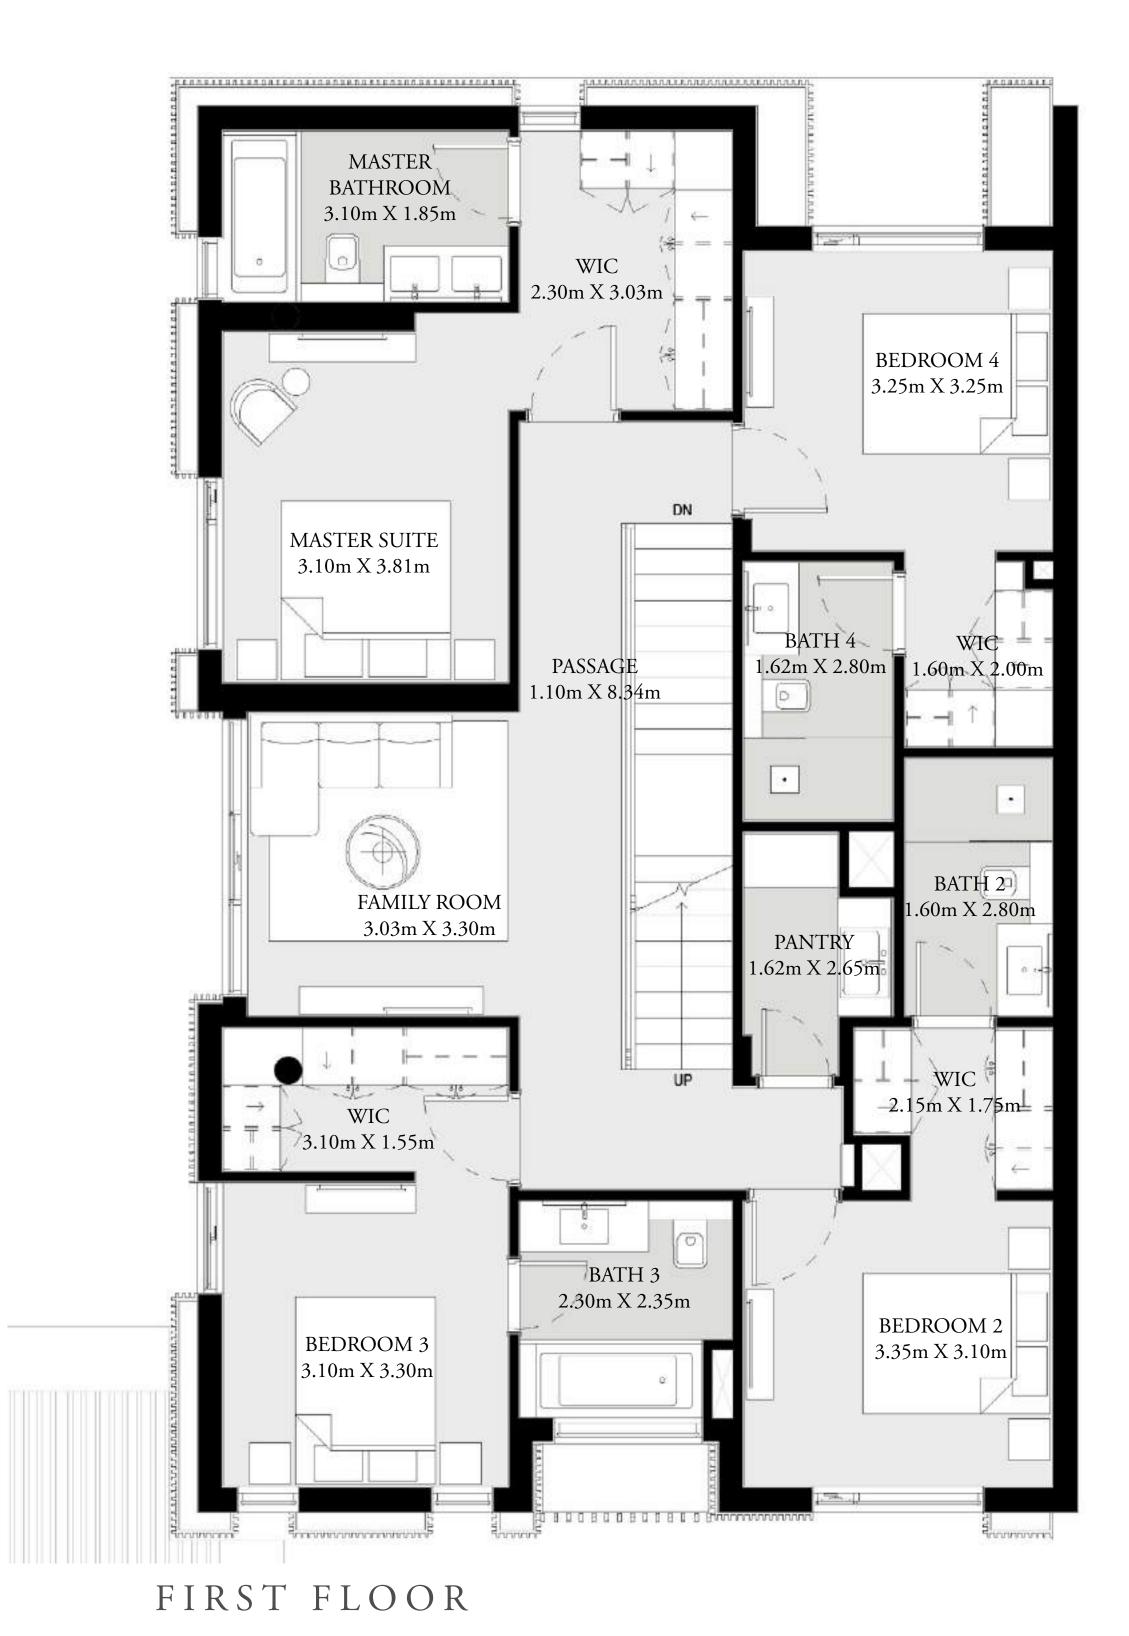

## 4 BEDROOM SEMI DETACHED VILLA TYPE 1

| GROUND FLOOR | 1,175 SQ.FT. | 109.14 SQ.M. |
|--------------|--------------|--------------|
| FIRST FLOOR  | 1,199 SQ.FT. | 111.42 SQ.M. |
| SECOND FLOOR | 316 SQ.FT.   | 29.39 SQ.M.  |
| CAR PORT     | 400 SQ.FT.   | 37.12 SQ.M.  |
| TOTAL AREA   | 3,090 SQ.FT. | 287.07 SQ.M. |
|              |              |              |
| ROOF TERRACE | 354 SQ.FT.   | 32.87 SQ.M.  |