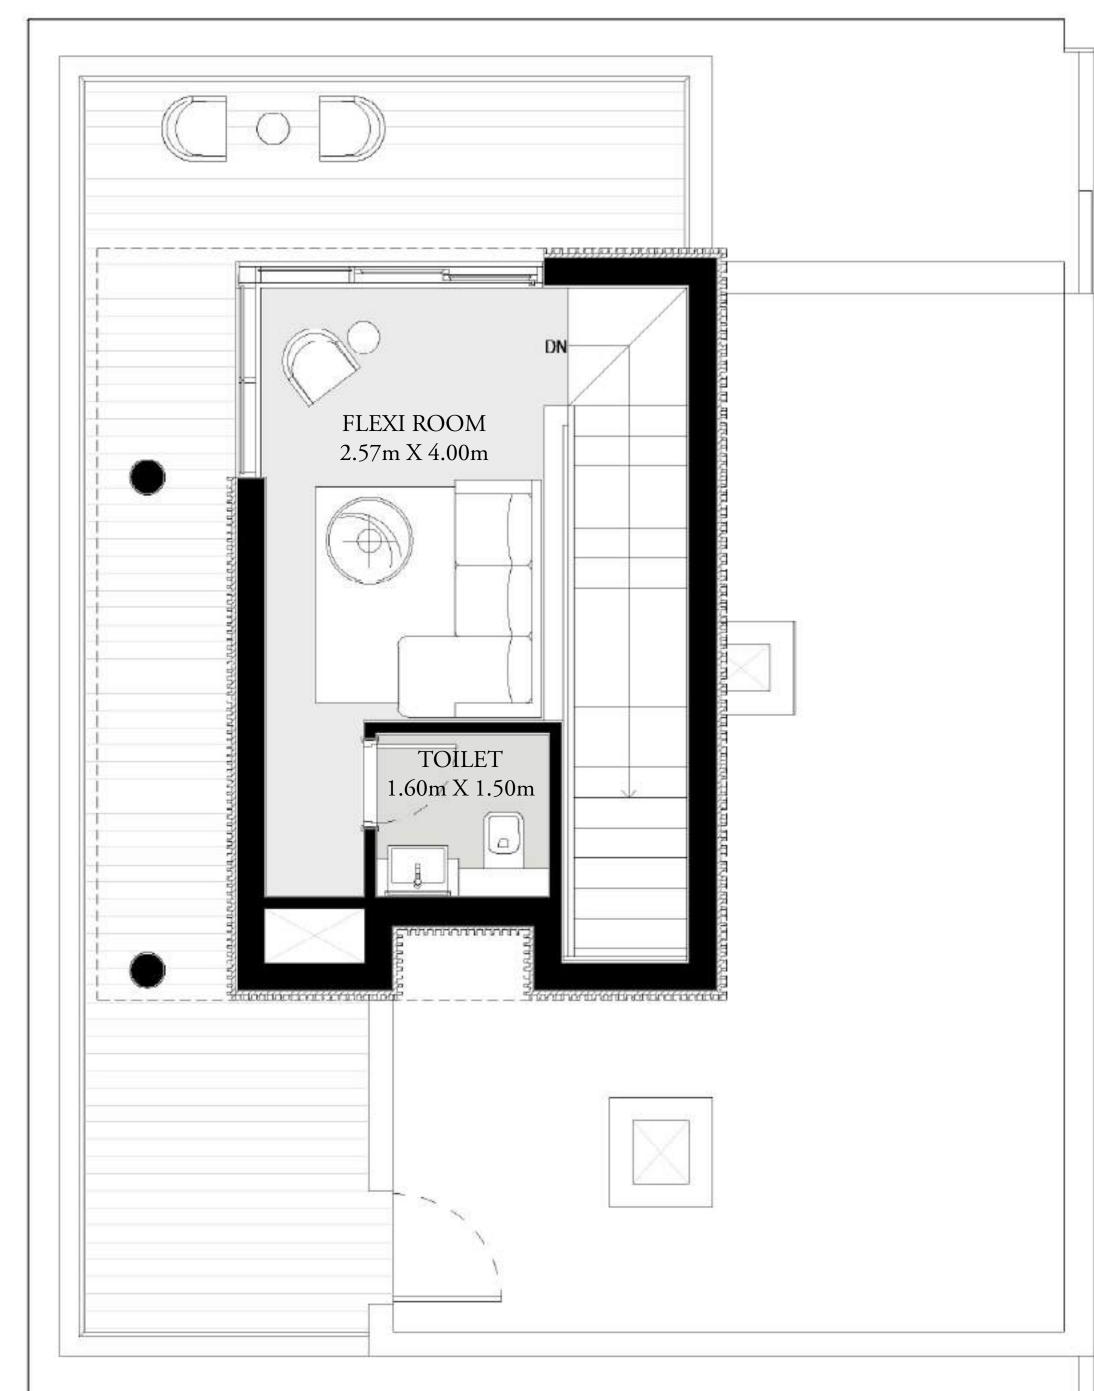

| 1,199 SQ.FT. | 111.42 SQ.M. |
| SECOND FLOOR | 316 SQ.FT.   | 29.39 SQ.M.  |
| CAR PORT     | 400 SQ.FT.   | 37.12 SQ.M.  |
| TOTAL AREA   | 3,090 SQ.FT. | 287.07 SQ.M. |
|              |              |              |
| ROOF TERRACE | 354 SQ.FT.   | 32.87 SQ.M.  |







TOILT 1.60m X 1.50m

SECOND FLOOR (ROOF)



#### JUNE 2

## 4 BEDROOM STAND ALONE VILLA TYPE 1

| GROUND FLOOR | 1,195 SQ.FT. | 111.02 SQ.M. |
|--------------|--------------|--------------|
| FIRST FLOOR  | 1,214 SQ.FT. | 112.74 SQ.M. |
| SECOND FLOOR | 316 SQ.FT.   | 29.39 SQ.M.  |
| CAR PORT     | 399 SQ.FT.   | 37.12 SQ.M.  |
| TOTAL AREA   | 3,124 SQ.FT. | 290.27 SQ.M. |
|              |              |              |
|              |              |              |
| ROOF TERRACE | 354 SQ.FT.   | 32.87 SQ.M.  |













#### JUNE 2

## 4 BEDROOM SEMI DETACHED VILLA TYPE 2

| GROUND FLOOR | 1,175 SQ.FT. | 109.14 SQ.M. |
|--------------|--------------|--------------|
| FIRST FLOOR  | 1,199 SQ.FT. | 111.42 SQ.M. |
| SECOND FLOOR | 316 SQ.FT.   | 29.39 SQ.M.  |
| CAR PORT     | 311 SQ.FT.   | 28.89 SQ.M.  |
| TOTAL AREA   | 3,001 SQ.FT. | 278.84 SQ.M. |
|              |              |              |
| ROOF TERRACE | 354 SQ.FT.   | 32.87 SQ.M.  |









SECOND FLOOR (ROOF)



#### JUNE 2

## 5 BEDROOM SEMI DETACHED VILLA TYPE 1

| GROUND FLOOR | 1,236 SQ.FT. | 114.87 SQ.M. |
|--------------|--------------|--------------|
| FIRST FLOOR  | 1,480 SQ.FT. | 137.53 SQ.M. |
| SECOND FLOOR | 302 SQ.FT.   | 28.07 SQ.M.  |
| CAR PORT     | 402 SQ.FT.   | 37.22 SQ.M.  |
| TOTAL AREA   | 3,420 SQ.FT. | 317.69 SQ.M