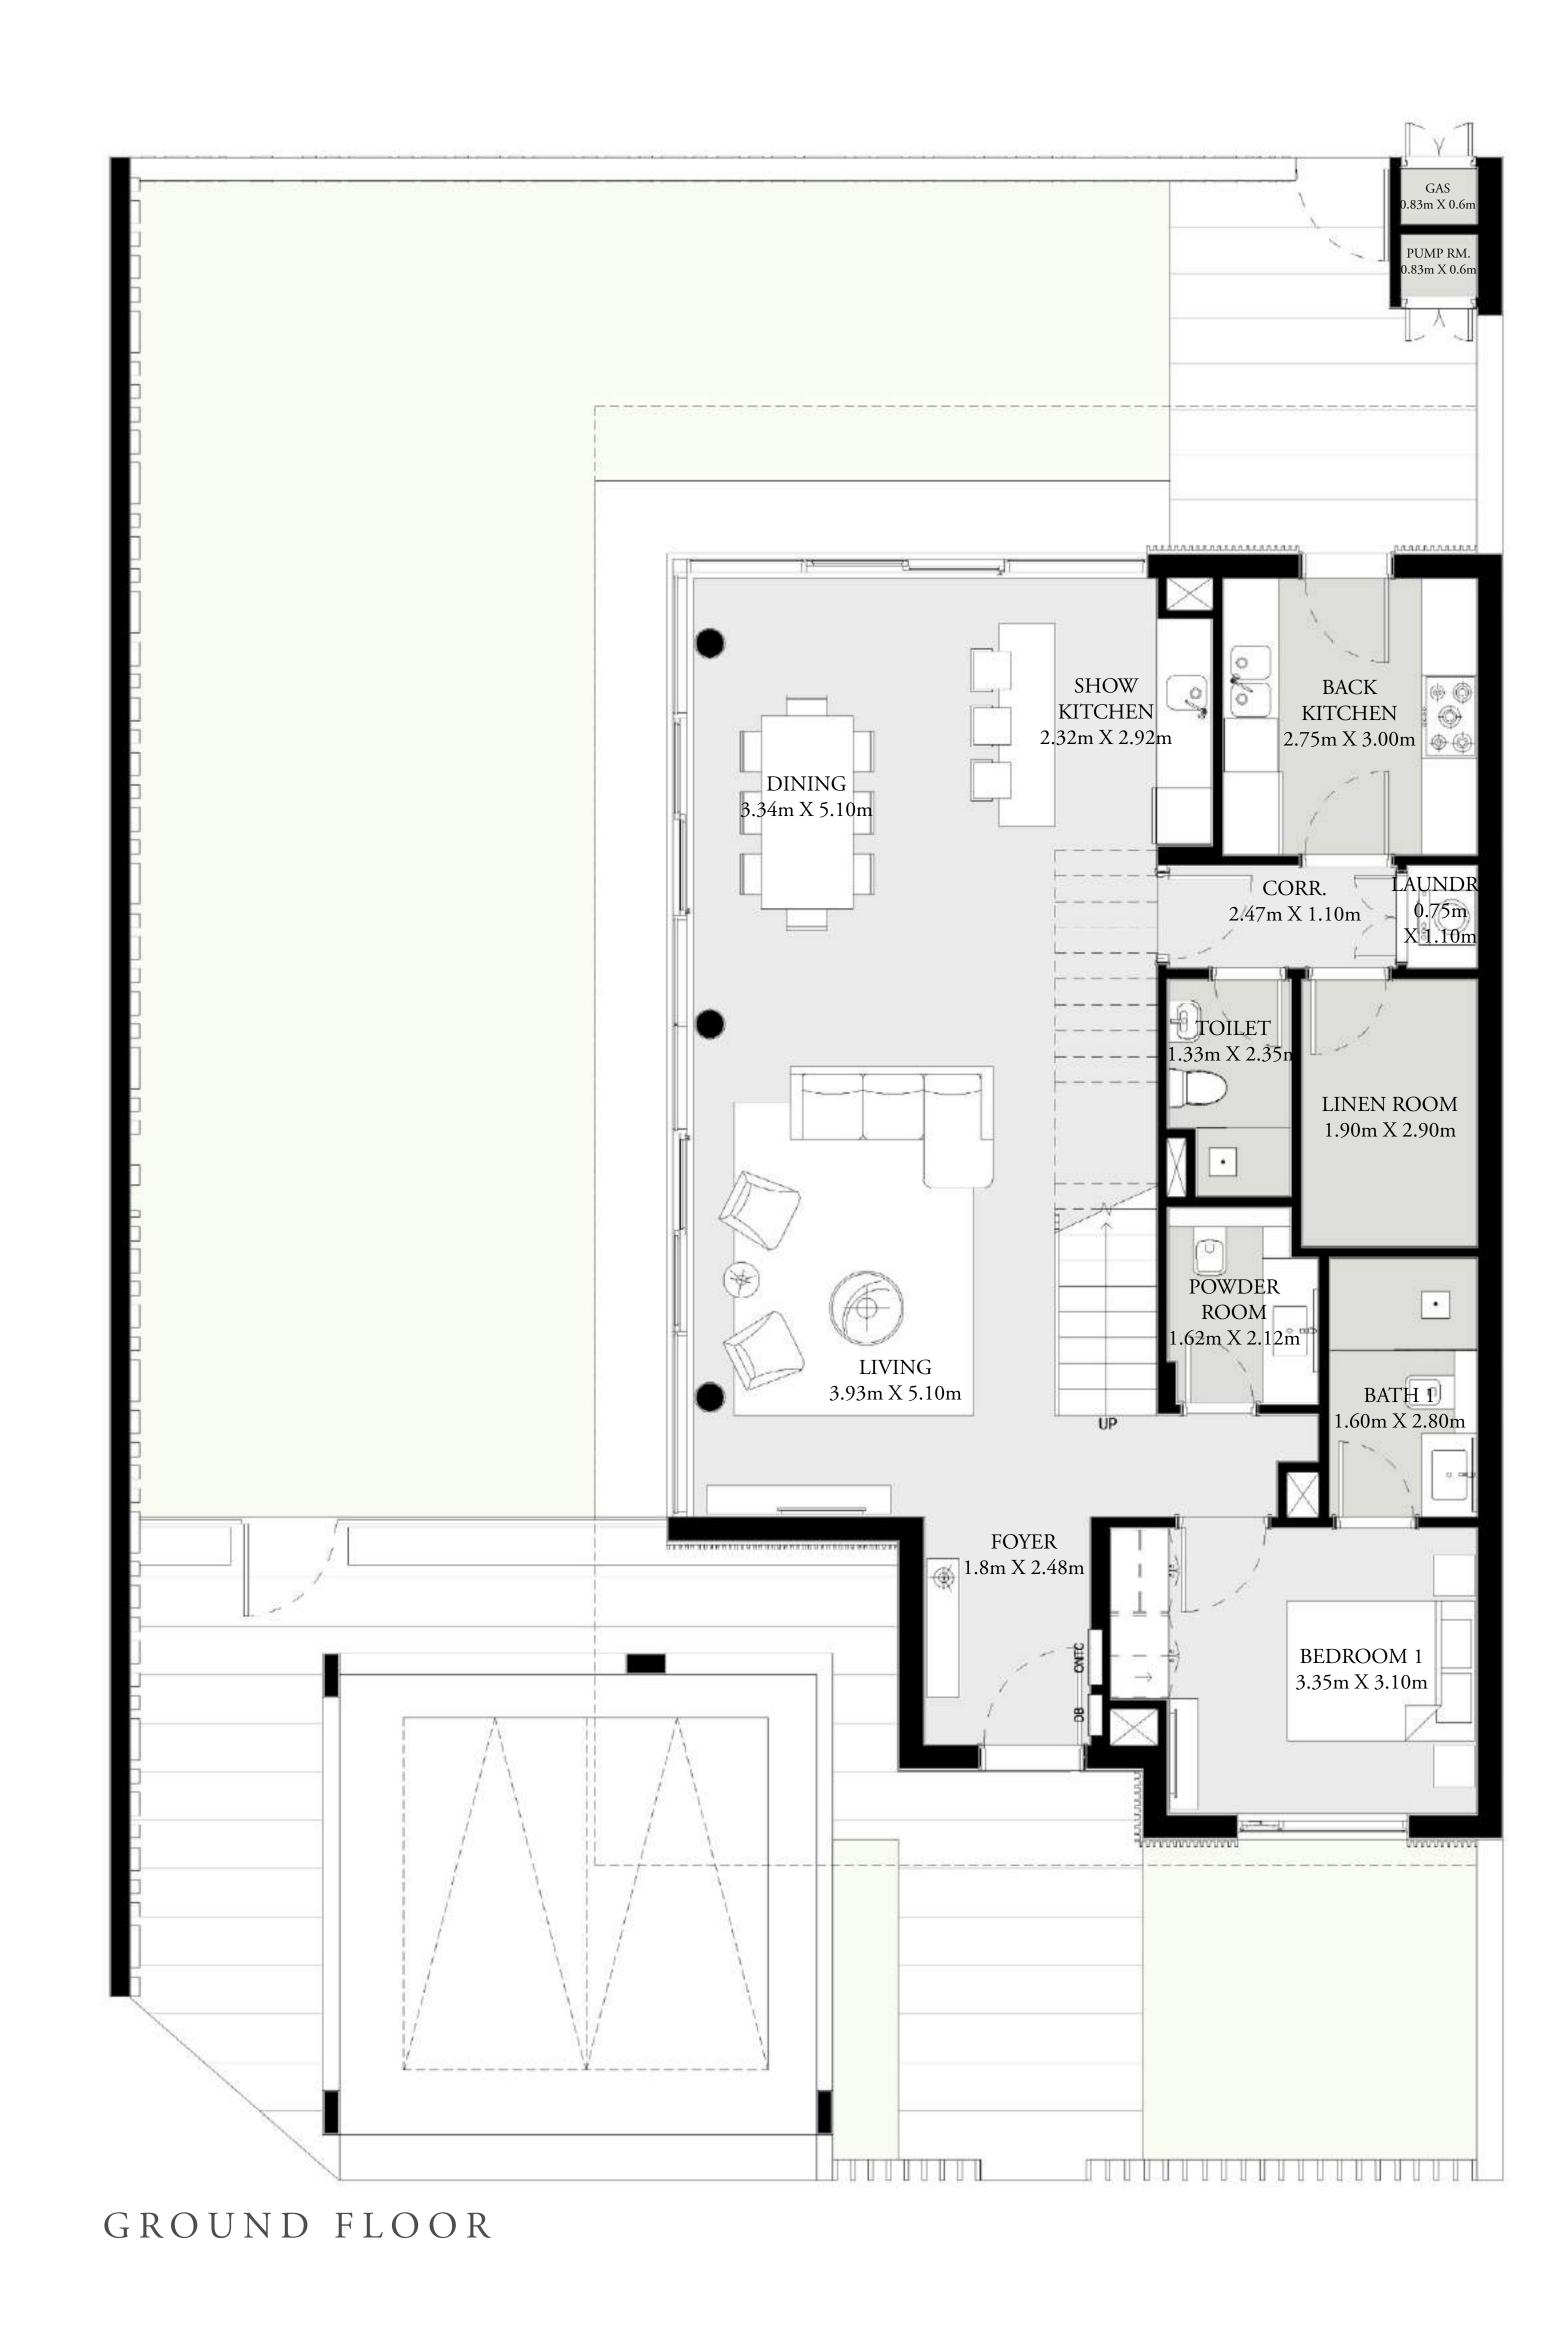

JUNE 2

FLOOR PLANS

#### JUNE 2

## 4 BEDROOM SEMI DETACHED VILLA TYPE 1

| GROUND FLOOR | 1,175 SQ.FT. | 109.14 SQ.M. |
|--------------|--------------|--------------|
| FIRST FLOOR  | 1,199 SQ.FT. | 111.42 SQ.M. |
| SECOND FLOOR | 316 SQ.FT.   | 29.39 SQ.M.  |
| CAR PORT     | 400 SQ.FT.   | 37.12 SQ.M.  |
| TOTAL AREA   | 3,090 SQ.FT. | 287.07 SQ.M. |
|              |              |              |
| ROOF TERRACE | 354 SQ.FT.   | 32.87 SQ.M.  |