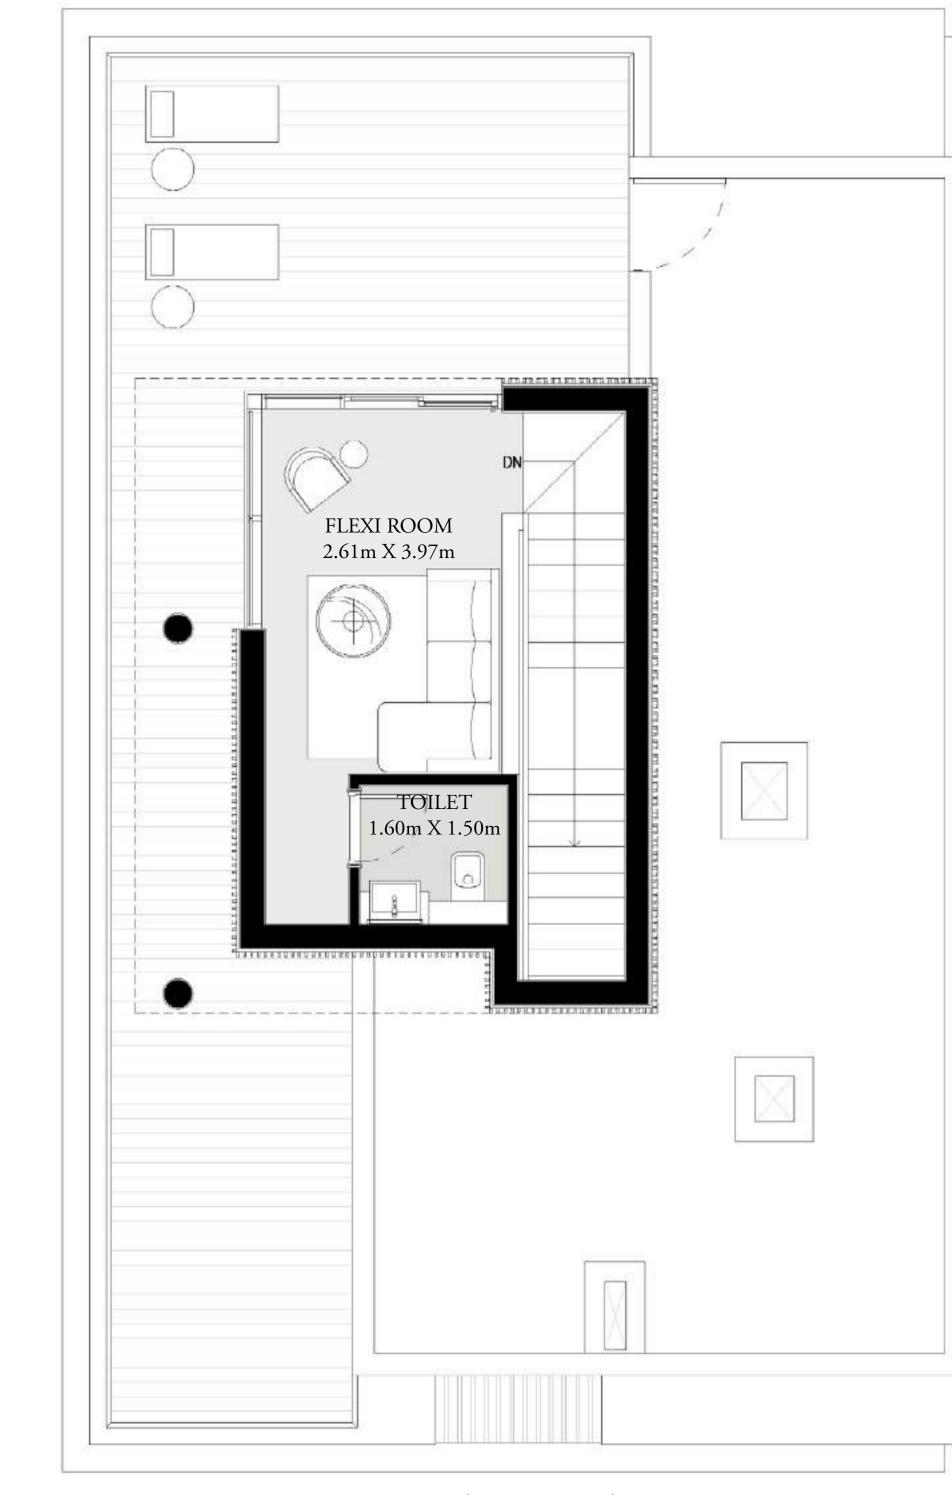

## 4 BEDROOM SEMI DETACHED VILLA TYPE 1

| GROUND FLOOR | 1,175 SQ.FT. | 109.14 SQ.M. |
|--------------|--------------|--------------|
| FIRST FLOOR  | 1,199 SQ.FT. | 111.42 SQ.M. |
| SECOND FLOOR | 316 SQ.FT.   | 29.39 SQ.M.  |
| CAR PORT     | 400 SQ.FT.   | 37.12 SQ.M.  |
| TOTAL AREA   | 3,090 SQ.FT. | 287.07 SQ.M. |
|              |              |              |
| ROOF TERRACE | 354 SQ.FT.   | 32.87 SQ.M.  |

TOILT 1.60m X 1.50m

SECOND FLOOR (ROOF)