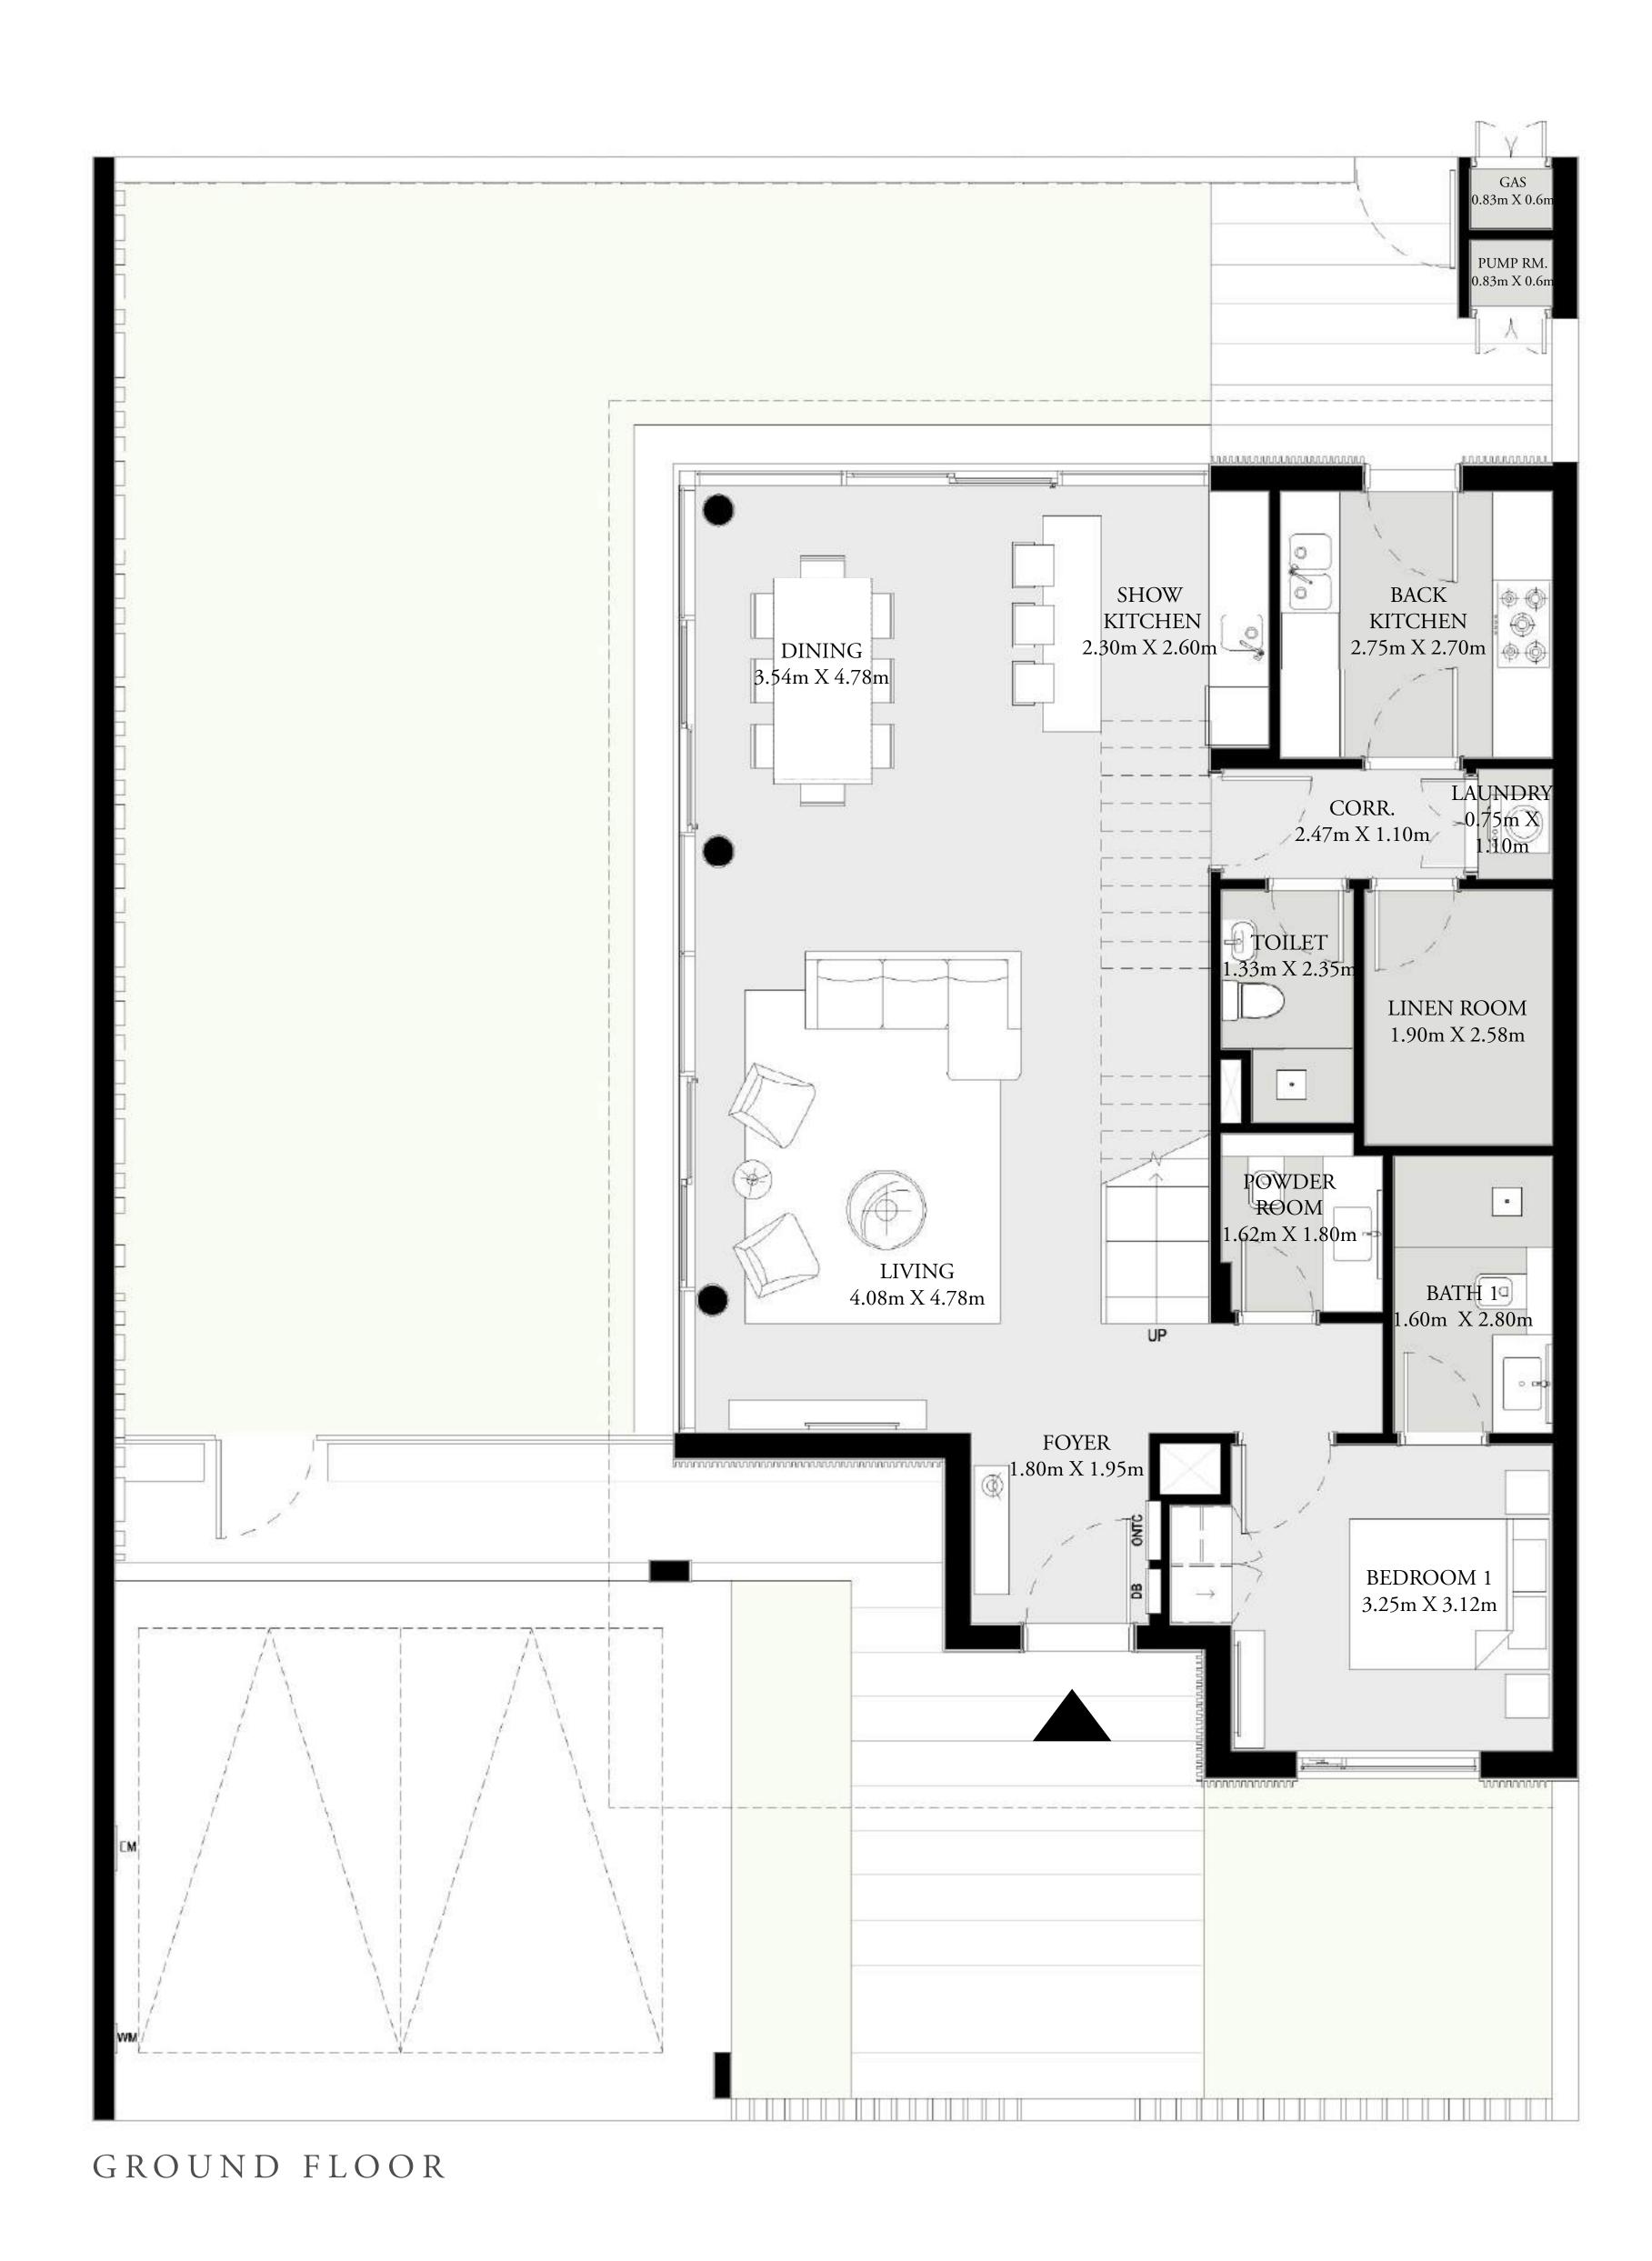

OR  | 1,199 SQ.FT. | 111.42 SQ.M. |
| SECOND FLOOR | 316 SQ.FT.   | 29.39 SQ.M.  |
| CAR PORT     | 400 SQ.FT.   | 37.12 SQ.M.  |
| TOTAL AREA   | 3,090 SQ.FT. | 287.07 SQ.M. |
|              |              |              |
| ROOF TERRACE | 354 SQ.FT.   | 32.87 SQ.M.  |







TOILT 1.60m X 1.50m

SECOND FLOOR (ROOF)



#### JUNE 2

## 4 BEDROOM STAND ALONE VILLA TYPE 1

| GROUND FLOOR | 1,195 SQ.FT. | 111.02 SQ.M. |
|--------------|--------------|--------------|
| FIRST FLOOR  | 1,214 SQ.FT. | 112.74 SQ.M. |
| SECOND FLOOR | 316 SQ.FT.   | 29.39 SQ.M.  |
| CAR PORT     | 399 SQ.FT.   | 37.12 SQ.M.  |
| TOTAL AREA   | 3,124 SQ.FT. | 290.27 SQ.M. |
|              |              |              |
|              |              |              |
| ROOF TERRACE | 354 SQ.FT.   | 32.87 SQ.M.  |













#### JUNE 2

## 4 BEDROOM SEMI DETACHED VILLA TYPE 2

| GROUND FLOOR | 1,175 SQ.FT. | 109.14 SQ.M. |
|--------------|--------------|--------------|
| FIRST FLOOR  | 1,199 SQ.FT. | 111.42 SQ.M. |
| SECOND FLOOR | 316 SQ.FT.   | 29.39 SQ.M.  |
| CAR PORT     | 311 SQ.FT.   | 28.89 SQ.M.  |
| TOTAL AREA   | 3,001 SQ.FT. | 278.84 SQ.M. |
|              |              |              |
| ROOF TERRACE | 354 SQ.FT.   | 32.87 SQ.M.  |









SECOND FLOOR (ROOF)



#### JUNE 2

## 5 BEDROOM SEMI DETACHED VILLA TYPE 1

| GROUND FLOOR | 1,236 SQ.FT. | 114.87 SQ.M. |
|--------------|--------------|--------------|
| FIRST FLOOR  | 1,480 SQ.FT. | 137.53 SQ.M. |
| SECOND FLOOR | 302 SQ.FT.   | 28.07 SQ.M.  |
| CAR PORT     | 402 SQ.FT.   | 37.22 SQ.M.  |
| TOTAL AREA   | 3,420 SQ.FT. | 317.69