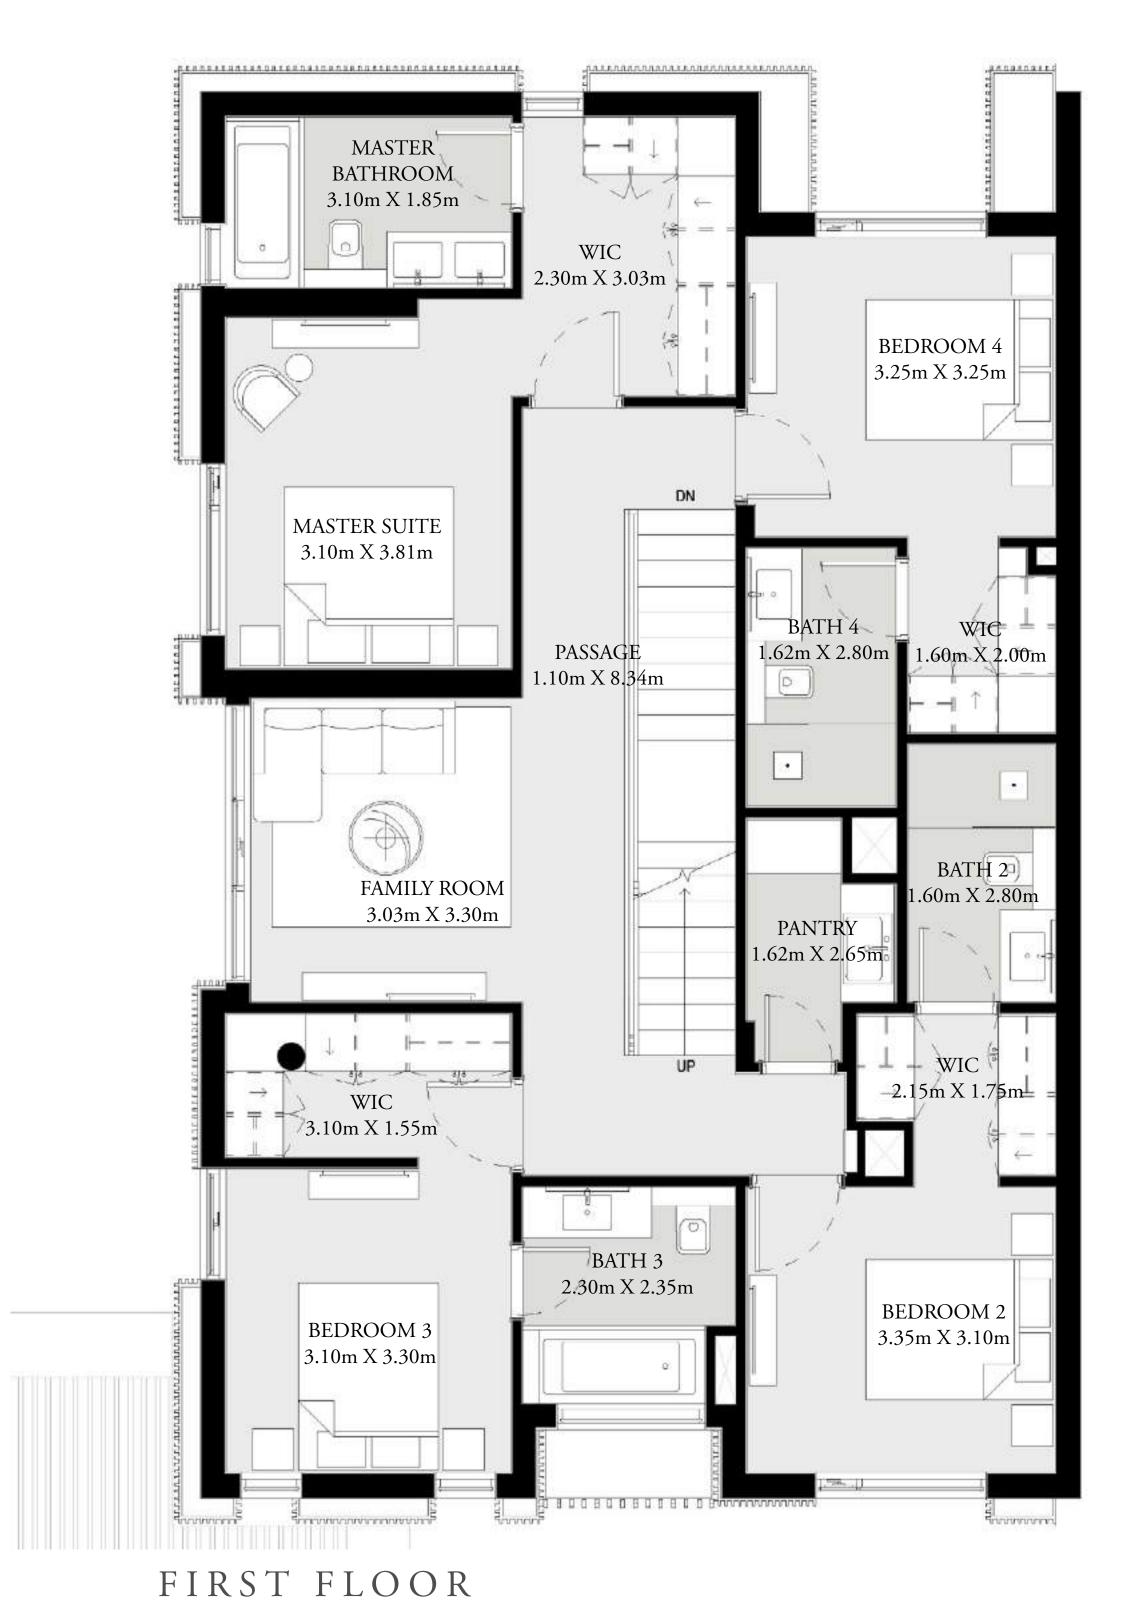

## 4 BEDROOM SEMI DETACHED VILLA TYPE 1

| GROUND FLOOR | 1,175 SQ.FT. | 109.14 SQ.M. |
|--------------|--------------|--------------|
| FIRST FLOOR  | 1,199 SQ.FT. | 111.42 SQ.M. |
| SECOND FLOOR | 316 SQ.FT.   | 29.39 SQ.M.  |
| CAR PORT     | 400 SQ.FT.   | 37.12 SQ.M.  |
| TOTAL AREA   | 3,090 SQ.FT. | 287.07 SQ.M. |
|              |              |              |
| ROOF TERRACE | 354 SQ.FT.   | 32.87 SQ.M.  |