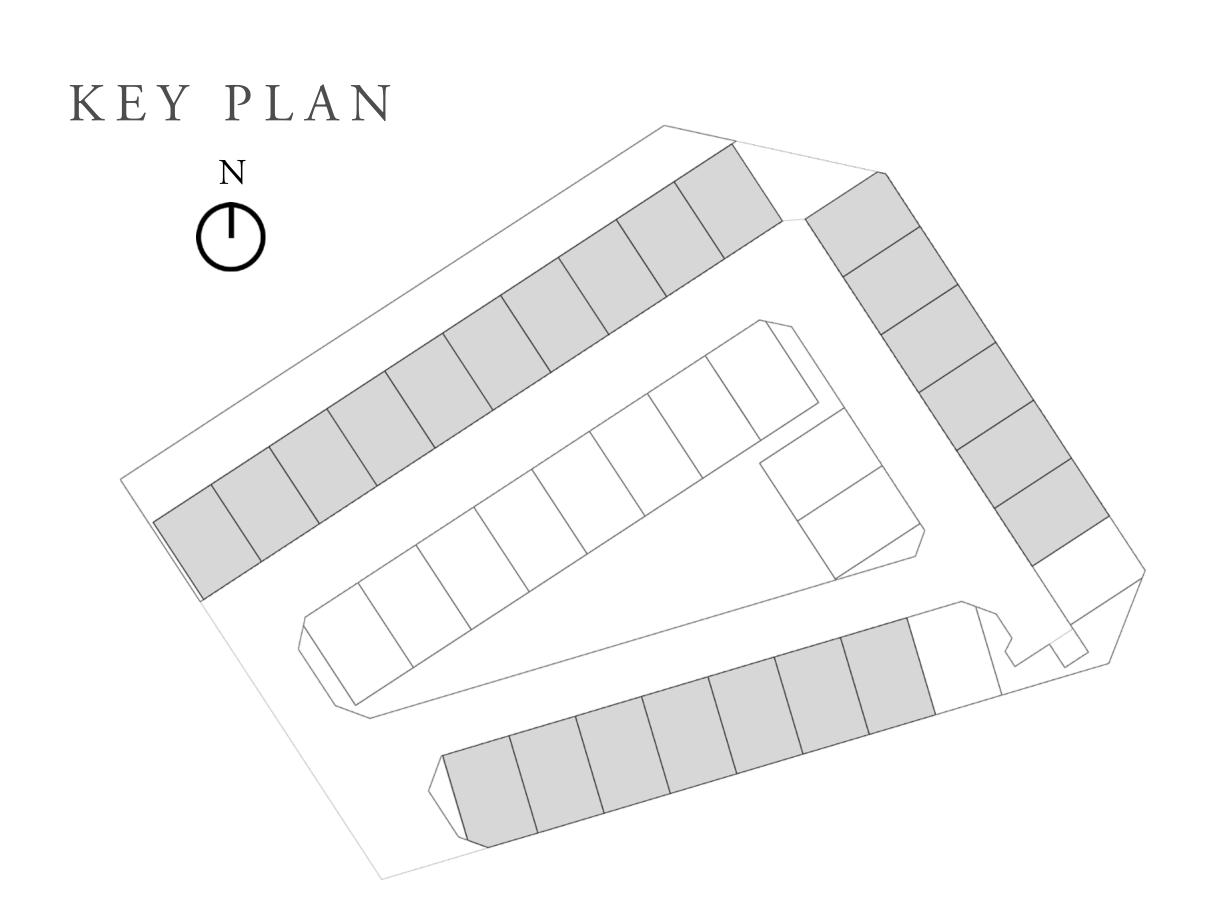

JUNE 2

FLOOR PLANS



#### JUNE 2

## 4 BEDROOM SEMI DETACHED VILLA TYPE 1

| GROUND FLOOR | 1,175 SQ.FT. | 109.14 SQ.M. |
|--------------|--------------|--------------|
| FIRST FLOOR  | 1,199 SQ.FT. | 111.42 SQ.M. |
| SECOND FLOOR | 316 SQ.FT.   | 29.39 SQ.M.  |
| CAR PORT     | 400 SQ.FT.   | 37.12 SQ.M.  |
| TOTAL AREA   | 3,090 SQ.FT. | 287.07 SQ.M. |
|              |              |              |
| ROOF TERRACE | 354 SQ.FT.   | 32.87 SQ.M.  |







TOILT 1.60m X 1.50m

SECOND FLOOR (ROOF)



#### JUNE 2

## 4 BEDROOM STAND ALONE VILLA TYPE 1

| GROUND FLOOR | 1,195 SQ.FT. | 111.02 SQ.M. |
|--------------|--------------|--------------|
| FIRST FLOOR  | 1,214 SQ.FT. | 112.74 SQ.M. |
| SECOND FLOOR | 316 SQ.FT.   | 29.39 SQ.M.  |
| CAR PORT     | 399 SQ.FT.   | 37.12 SQ.M.  |
| TOTAL AREA   | 3,124 SQ.FT. | 290.27 SQ.M. |
|              |              |              |
|              |              |              |
| ROOF TERRACE | 354 SQ.FT.   | 32.87 SQ.M.  |













#### JUNE 2

## 4 BEDROOM SEMI DETACHED VILLA TYPE 2

| GROUND FLOOR | 1,175 SQ.FT. | 109.14 SQ.M. |
|--------------|--------------|--------------|
| FIRST FLOOR  | 1,199 SQ.FT. | 111.42 SQ.M. |
| SECOND FLOOR | 316 SQ.FT.   | 29.39 SQ.M.  |
| CAR PORT     | 311