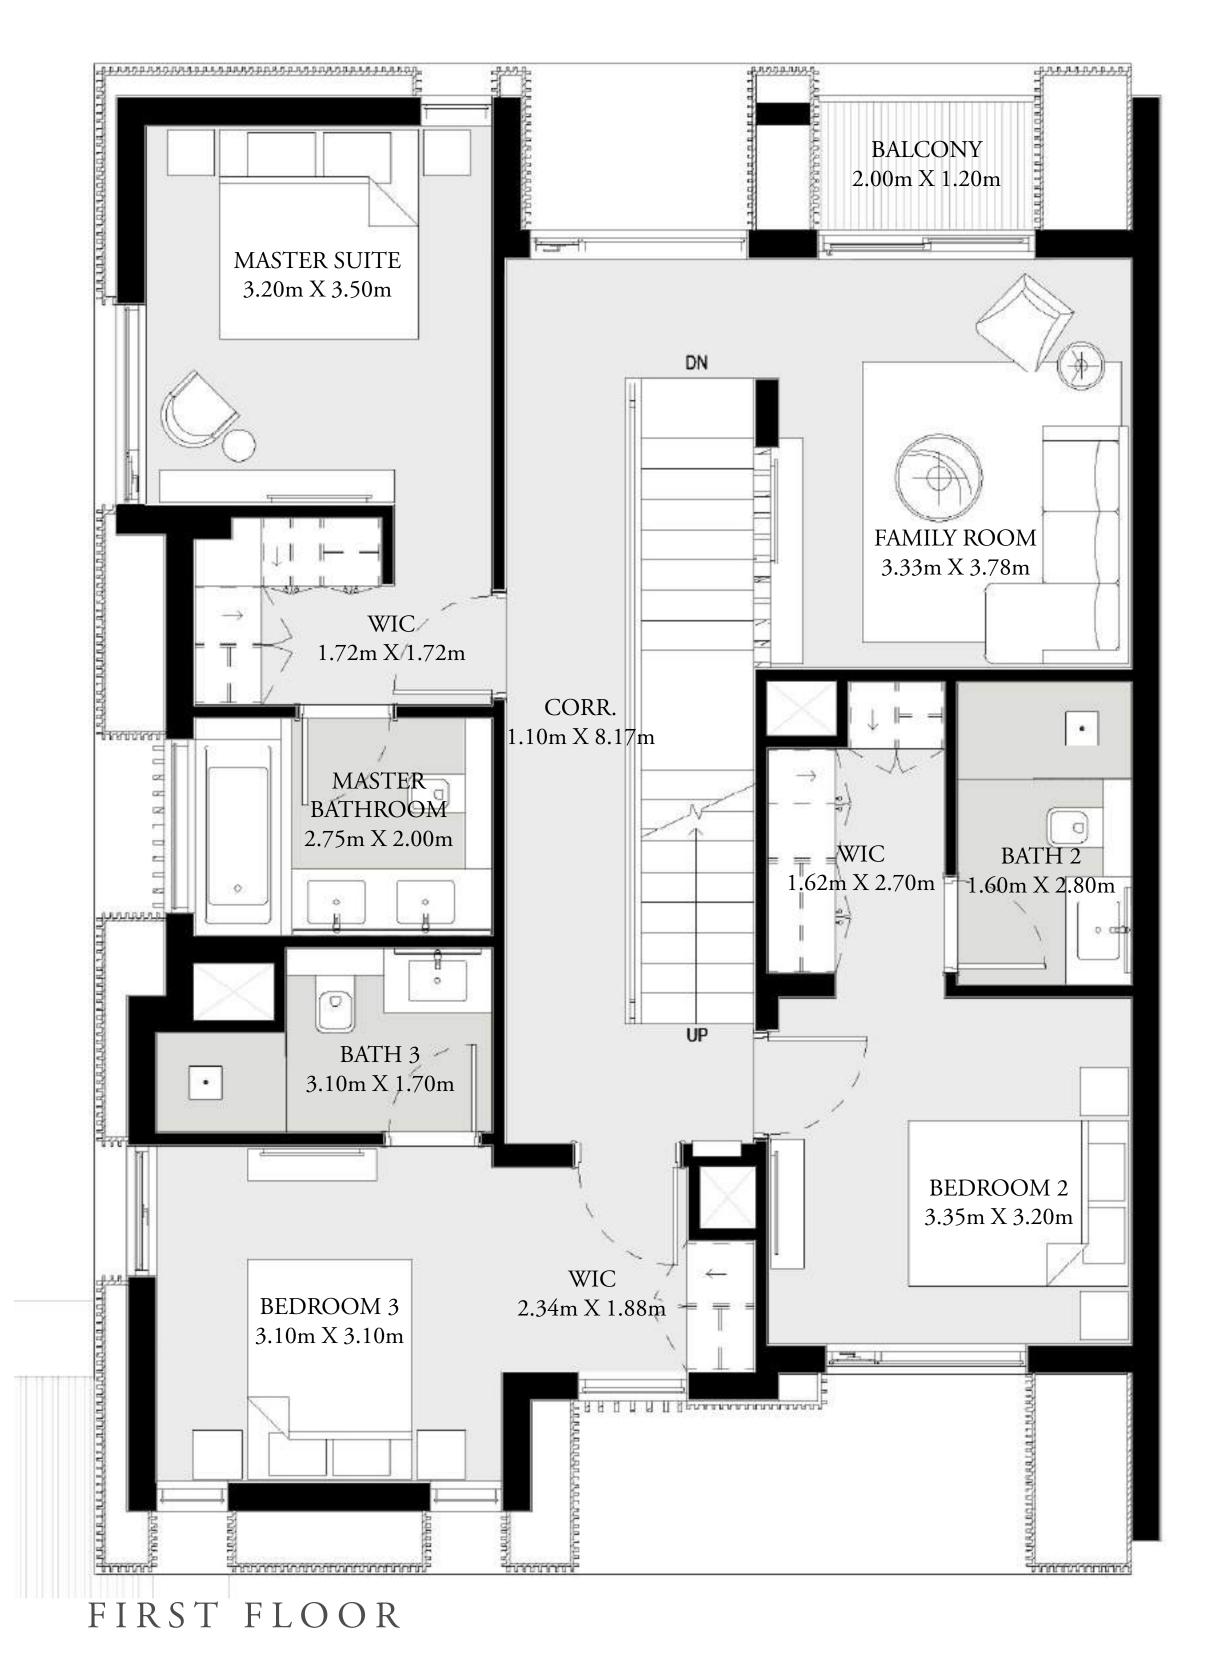

## 4 BEDROOM SEMI DETACHED VILLA TYPE 1

| GROUND FLOOR | 1,175 SQ.FT. | 109.14 SQ.M. |
|--------------|--------------|--------------|
| FIRST FLOOR  | 1,199 SQ.FT. | 111.42 SQ.M. |
| SECOND FLOOR | 316 SQ.FT.   | 29.39 SQ.M.  |
| CAR PORT     | 400 SQ.FT.   | 37.12 SQ.M.  |
| TOTAL AREA   | 3,090 SQ.FT. | 287.07 SQ.M. |
|              |              |              |
| ROOF TERRACE | 354 SQ.FT.   | 32.87 SQ.M.  |