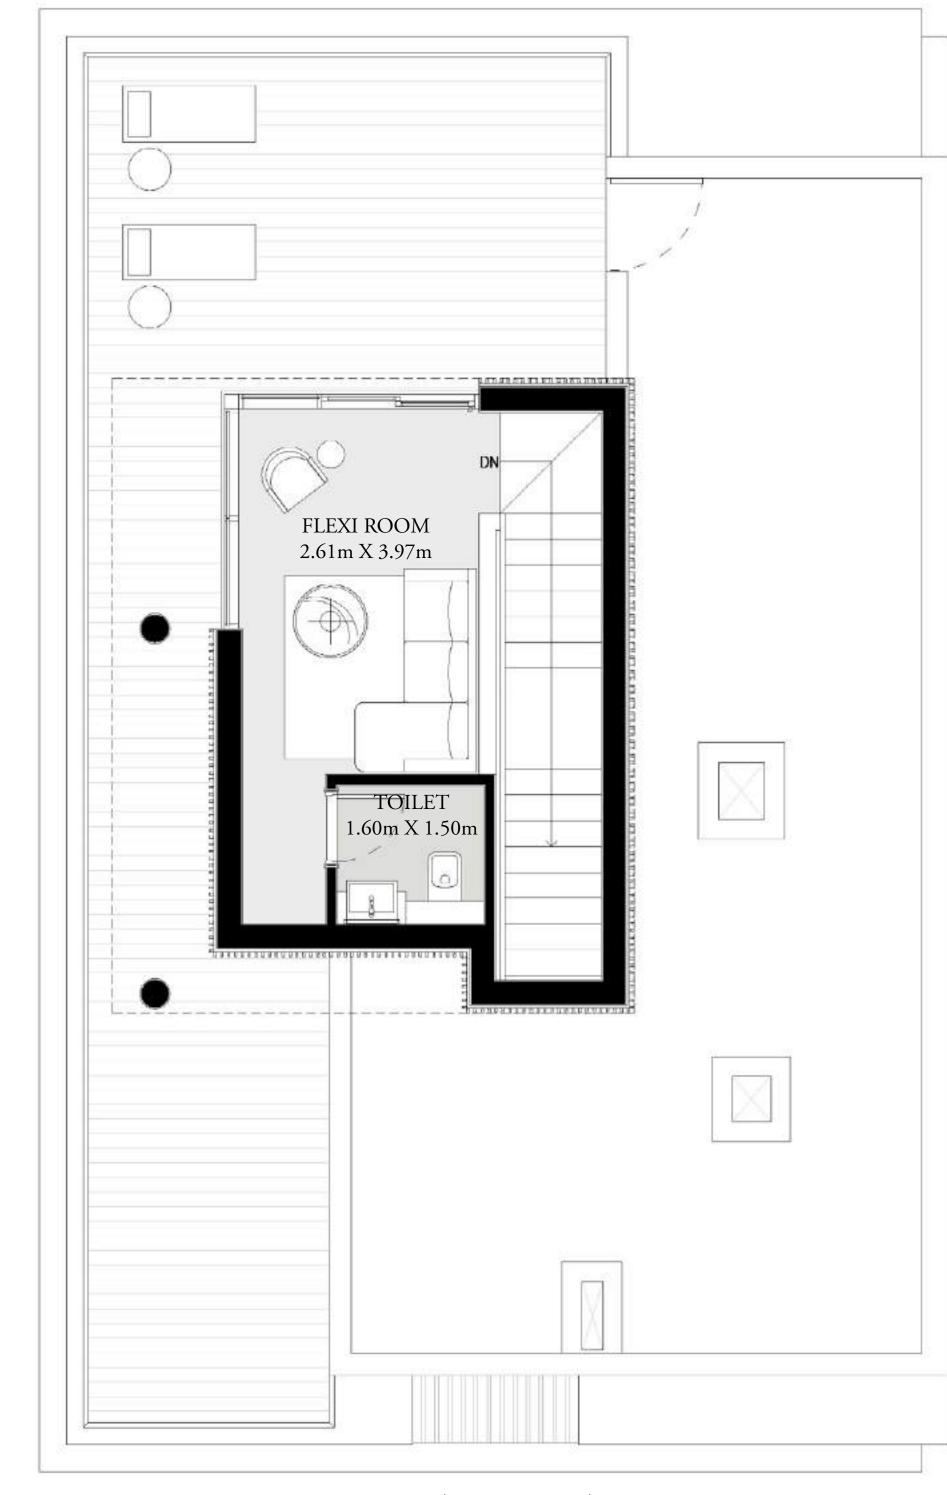

## 4 BEDROOM SEMI DETACHED VILLA TYPE 1

| GROUND FLOOR | 1,175 SQ.FT. | 109.14 SQ.M. |
|--------------|--------------|--------------|
| FIRST FLOOR  | 1,199 SQ.FT. | 111.42 SQ.M. |
| SECOND FLOOR | 316 SQ.FT.   | 29.39 SQ.M.  |
| CAR PORT     | 400 SQ.FT.   | 37.12 SQ.M.  |
| TOTAL AREA   | 3,090 SQ.FT. | 287.07 SQ.M. |
|              |              |              |
| ROOF TERRACE | 354 SQ.FT.   | 32.87 SQ.M.  |

TOILT 1.60m X 1.50m

SECOND FLOOR (ROOF)