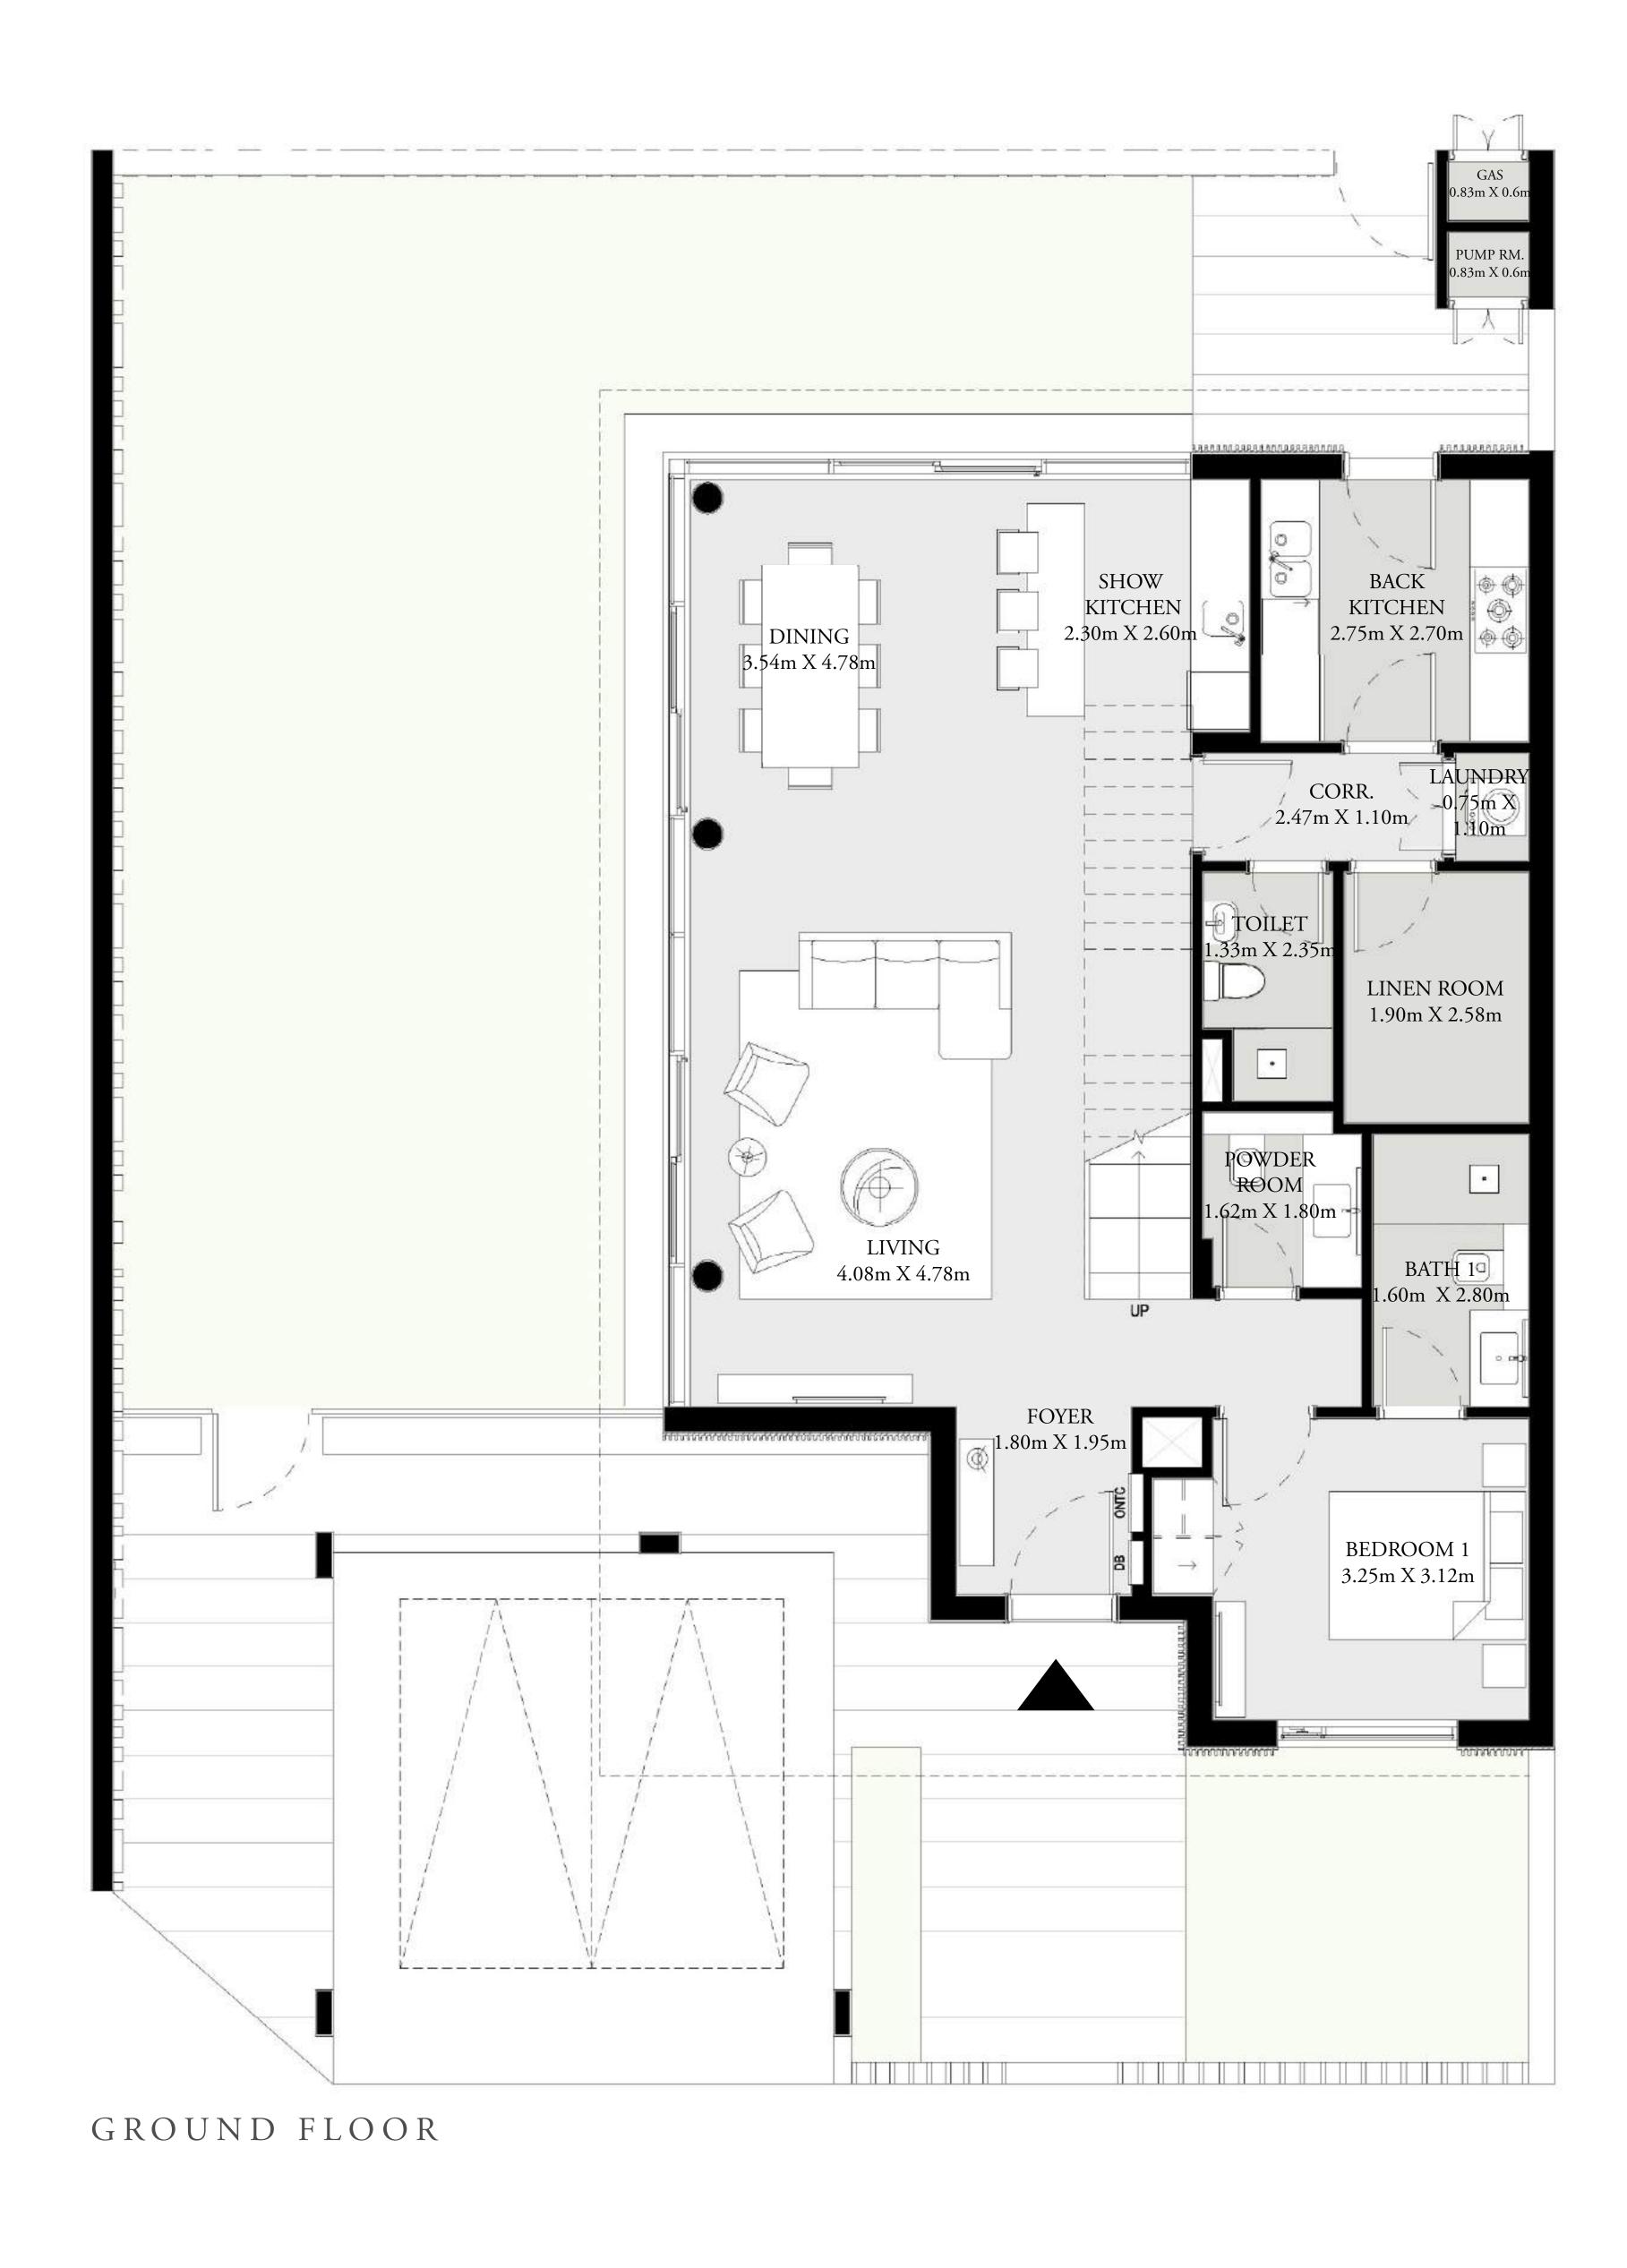

## 4 BEDROOM SEMI DETACHED VILLA TYPE 1

| GROUND FLOOR | 1,175 SQ.FT. | 109.14 SQ.M. |
|--------------|--------------|--------------|
| FIRST FLOOR  | 1,199 SQ.FT. | 111.42 SQ.M. |
| SECOND FLOOR | 316 SQ.FT.   | 29.39 SQ.M.  |
| CAR PORT     | 400 SQ.FT.   | 37.12 SQ.M.  |
| TOTAL AREA   | 3,090 SQ.FT. | 287.07 SQ.M. |
|              |              |              |
| ROOF TERRACE | 354 SQ.FT.   | 32.87 SQ.M.  |