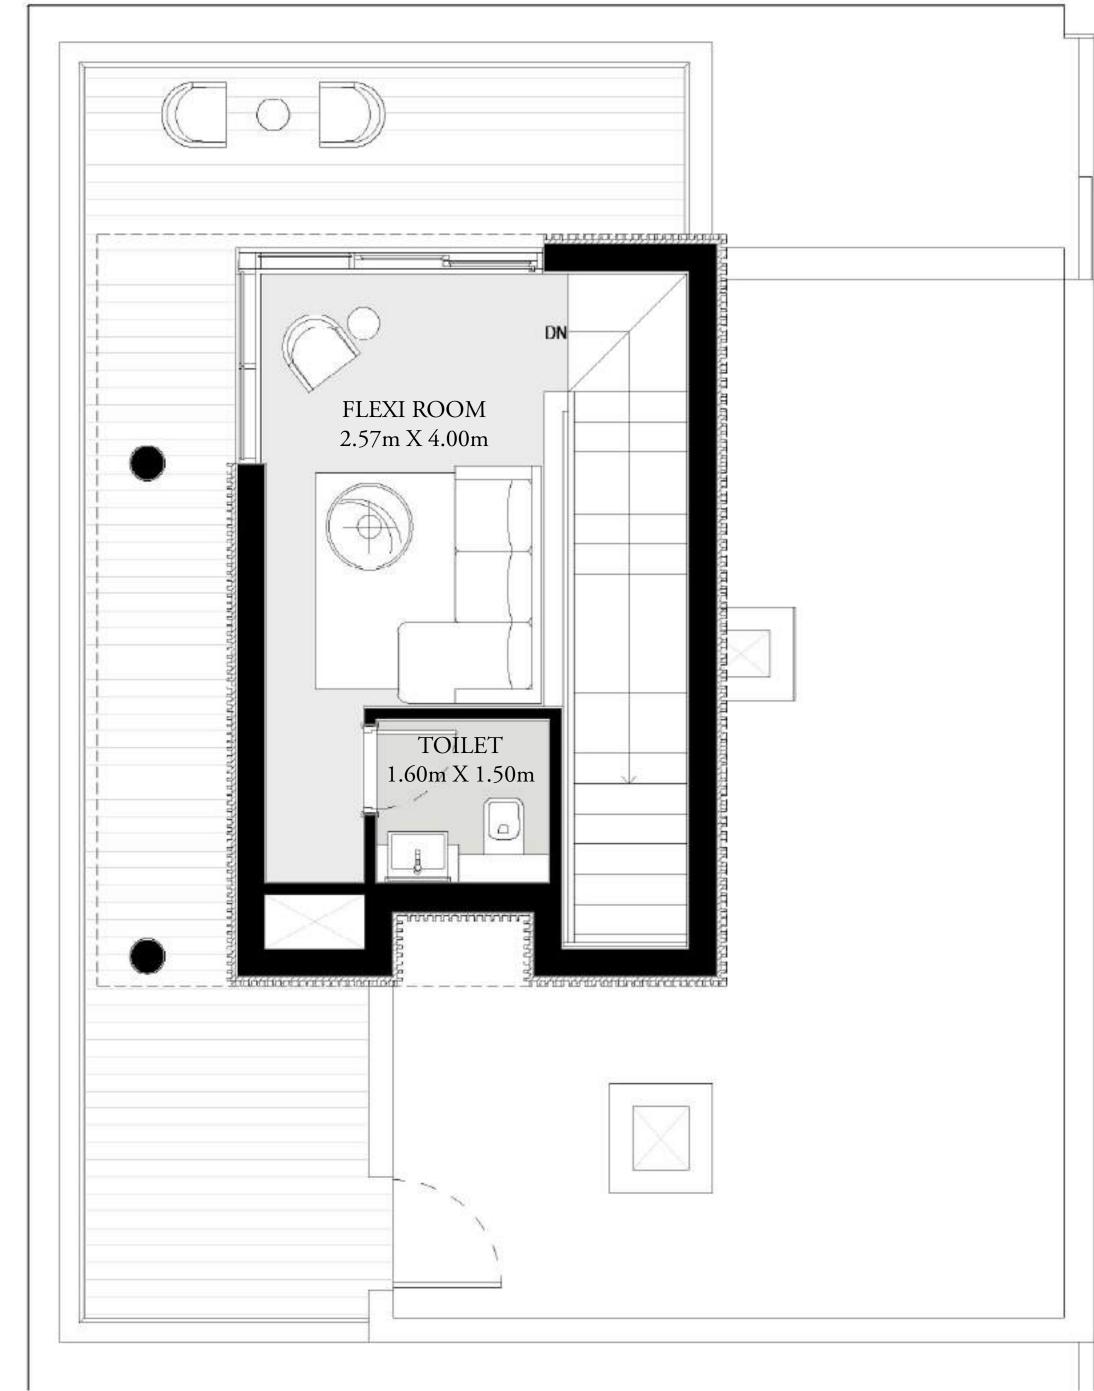

----|--------------|
| FIRST FLOOR  | 1,214 SQ.FT. | 112.74 SQ.M. |
| SECOND FLOOR | 316 SQ.FT.   | 29.39 SQ.M.  |
| CAR PORT     | 399 SQ.FT.   | 37.12 SQ.M.  |
| TOTAL AREA   | 3,124 SQ.FT. | 290.27 SQ.M. |
|              |              |              |
|              |              |              |
| ROOF TERRACE | 354 SQ.FT.   | 32.87 SQ.M.  |













#### JUNE 2

## 4 BEDROOM SEMI DETACHED VILLA TYPE 2

| GROUND FLOOR | 1,175 SQ.FT. | 109.14 SQ.M. |
|--------------|--------------|--------------|
| FIRST FLOOR  | 1,199 SQ.FT. | 111.42 SQ.M. |
| SECOND FLOOR | 316 SQ.FT.   | 29.39 SQ.M.  |
| CAR PORT     | 311 SQ.FT.   | 28.89 SQ.M.  |
| TOTAL AREA   | 3,001 SQ.FT. | 278.84 SQ.M. |
|              |              |              |
| ROOF TERRACE | 354 SQ.FT.   | 32.87 SQ.M.  |









SECOND FLOOR (ROOF)



#### JUNE 2

## 5 BEDROOM SEMI DETACHED VILLA TYPE 1

| GROUND FLOOR | 1,236 SQ.FT. | 114.87 SQ.M. |
|--------------|--------------|--------------|
| FIRST FLOOR  | 1,480 SQ.FT. | 137.53 SQ.M. |
| SECOND FLOOR | 302 SQ.FT.   | 28.07 SQ.M.  |
| CAR PORT     | 402 SQ.FT.   | 37.22 SQ.M.  |
| TOTAL AREA   | 3,420 SQ.FT. | 317.69 SQ.M. |
|              |              |              |

ROOF TERRACE 538 SQ.FT. 49.98 SQ.M.









SECOND FLOOR (ROOF)





#### JUNE 2

## 5 BEDROOM SEMI DETACHED VILLA TYPE 2

| 1,236 SQ.FT. | 114.87 SQ.M.                         |
|--------------|--------------------------------------|
| 1,480 SQ.FT. | 137.53 SQ.M.                         |
| 302 SQ.FT.   | 28.07 SQ.M.                          |
| 313 SQ.FT.   | 28.97 SQ.M.