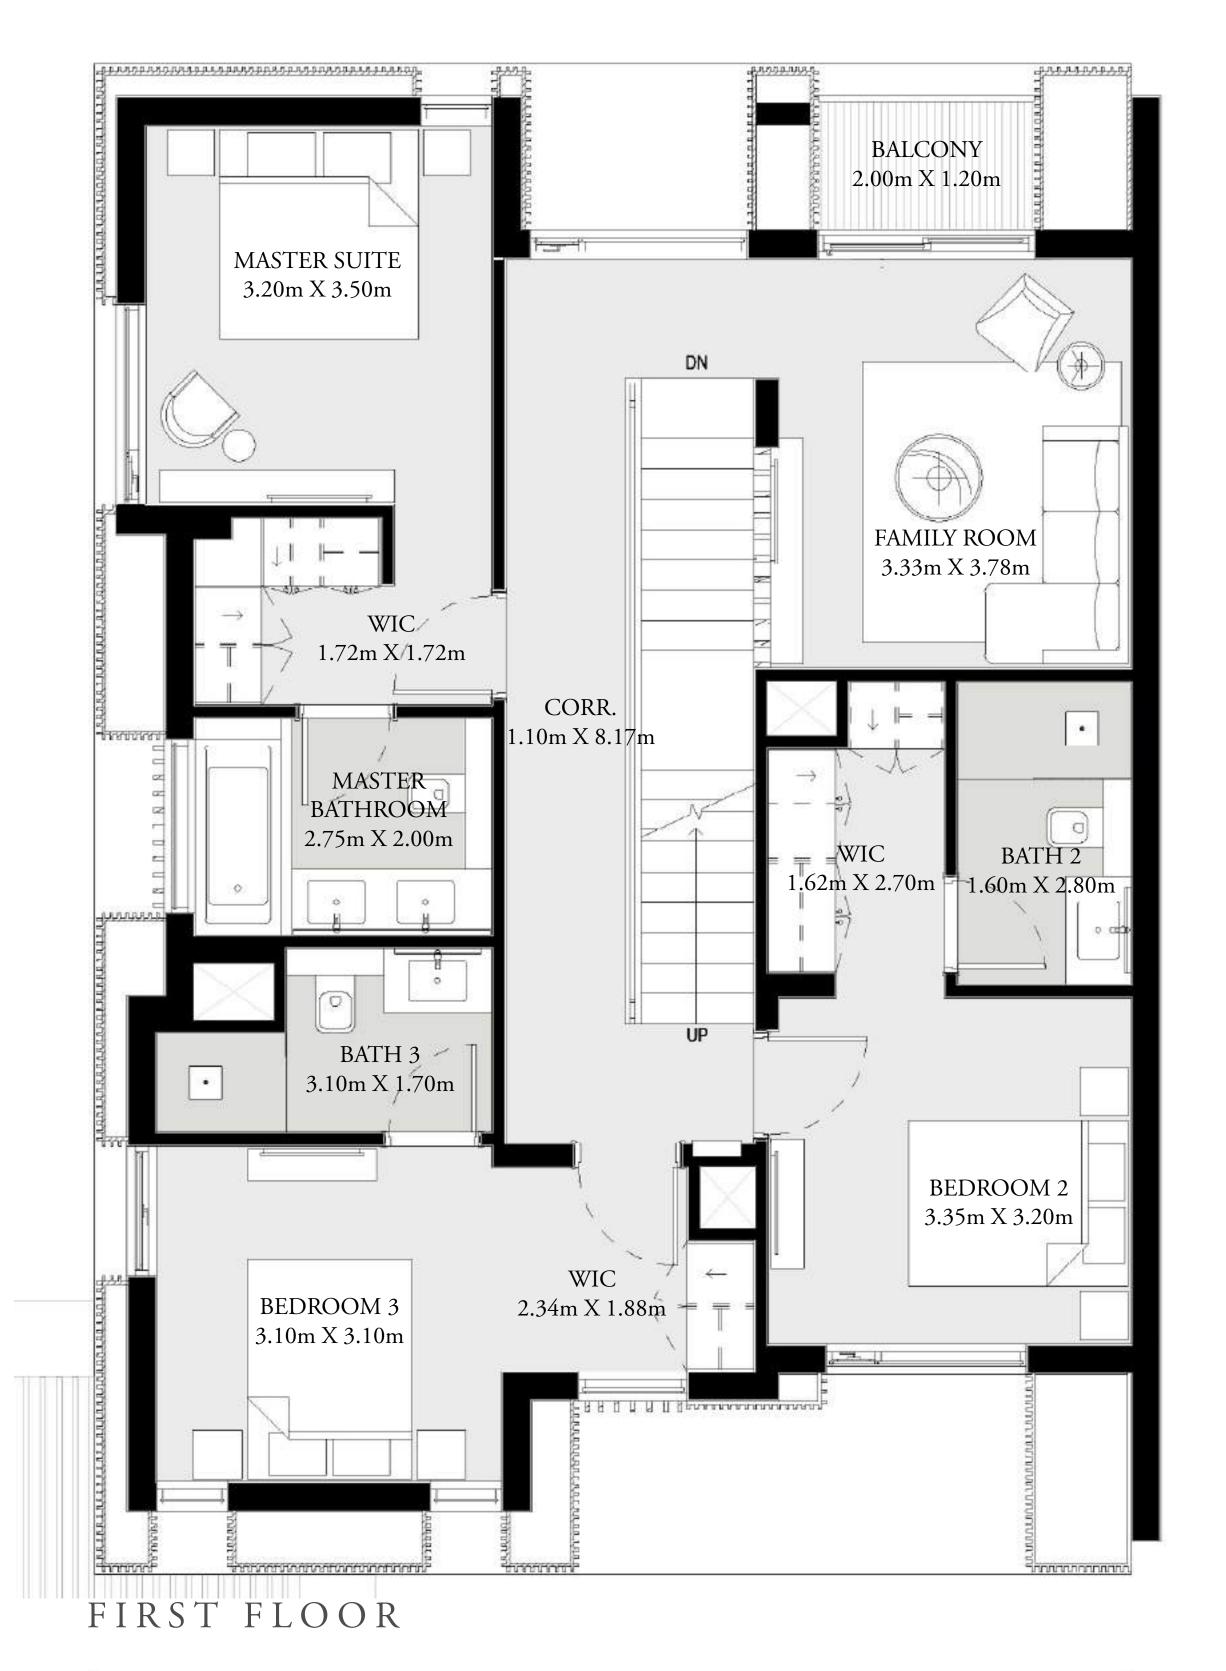

## 4 BEDROOM STAND ALONE VILLA TYPE 1

| GROUND FLOOR | 1,195 SQ.FT. | 111.02 SQ.M. |
|--------------|--------------|--------------|
| FIRST FLOOR  | 1,214 SQ.FT. | 112.74 SQ.M. |
| SECOND FLOOR | 316 SQ.FT.   | 29.39 SQ.M.  |
| CAR PORT     | 399 SQ.FT.   | 37.12 SQ.M.  |
| TOTAL AREA   | 3,124 SQ.FT. | 290.27 SQ.M. |
|              |              |              |
|              |              |              |
| ROOF TERRACE | 354 SQ.FT.   | 32.87 SQ.M.  |