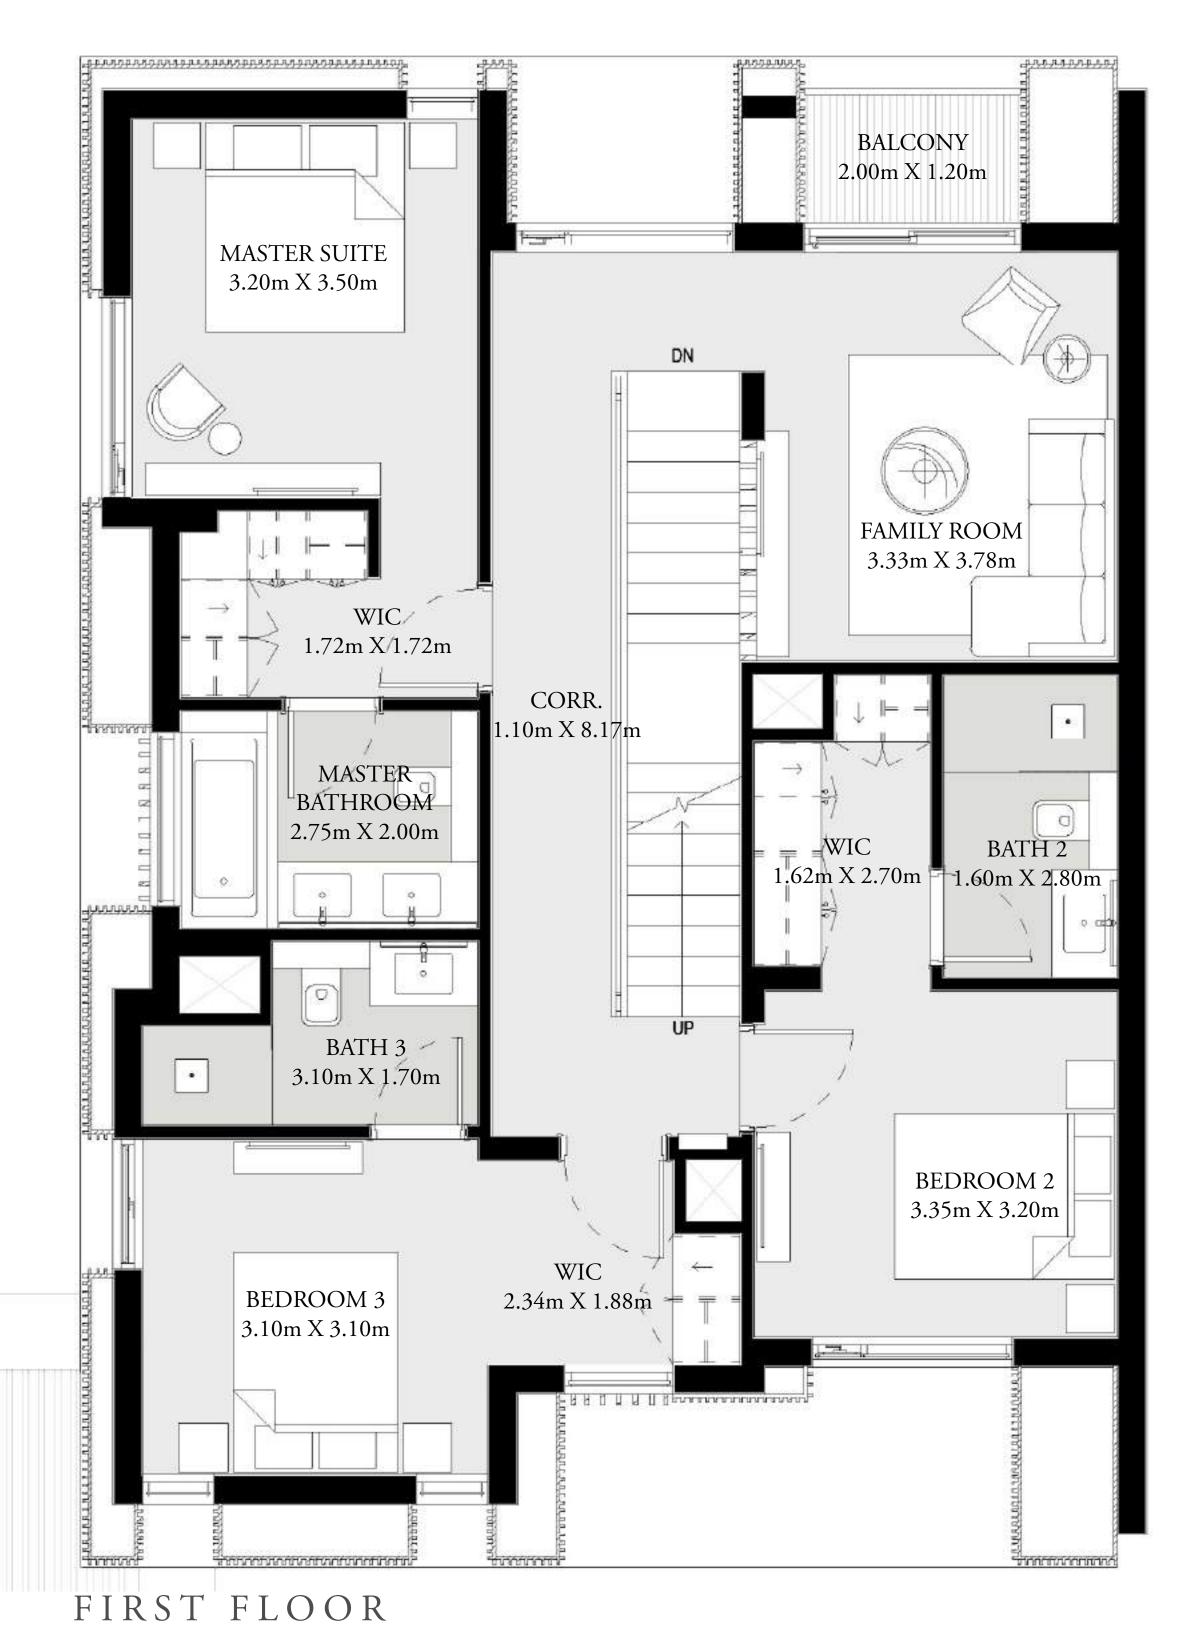

JUNE 2

FLOOR PLANS



#### JUNE 2

## 4 BEDROOM SEMI DETACHED VILLA TYPE 1

| GROUND FLOOR | 1,175 SQ.FT. | 109.14 SQ.M. |
|--------------|--------------|--------------|
| FIRST FLOOR  | 1,199 SQ.FT. | 111.42 SQ.M. |
| SECOND FLOOR | 316 SQ.FT.   | 29.39 SQ.M.  |
| CAR PORT     | 400 SQ.FT.   | 37.12 SQ.M.  |
| TOTAL AREA   | 3,090 SQ.FT. | 287.07 SQ.M. |
|              |              |              |
| ROOF TERRACE | 354 SQ.FT.   | 32.87 SQ.M.  |







TOILT 1.60m X 1.50m

SECOND FLOOR (ROOF)



#### JUNE 2

## 4 BEDROOM STAND ALONE VILLA TYPE 1

| GROUND FLOOR | 1,195 SQ.FT. | 111.02 SQ.M. |
|--------------|--------------|--------------|
| FIRST FLOOR  | 1,214 SQ.FT. | 112.74 SQ.M. |
| SECOND FLOOR | 316 SQ.FT.   | 29.39 SQ.M.  |
| CAR PORT     | 399 SQ.FT.   | 37.12 SQ.M.  |
| TOTAL AREA   | 3,124 SQ.FT. | 290.27 SQ.M. |
|              |              |              |
|              |              |              |
| ROOF TERRACE | 354 SQ.FT.   | 32.87 SQ.M.  |













#### JUNE 2

## 4 BEDROOM SEMI DETACHED VILLA TYPE 2

| GROUND FLOOR | 1,175 SQ.FT. | 109.14 SQ.M. |
|--------------|--------------|--------------|
| FIRST FLOOR  | 1,199 SQ.FT. | 111.42 SQ.M. |
| SECOND FLOOR | 316 SQ.FT.   | 29.39 SQ.M.  |
| CAR PORT     | 311 SQ.