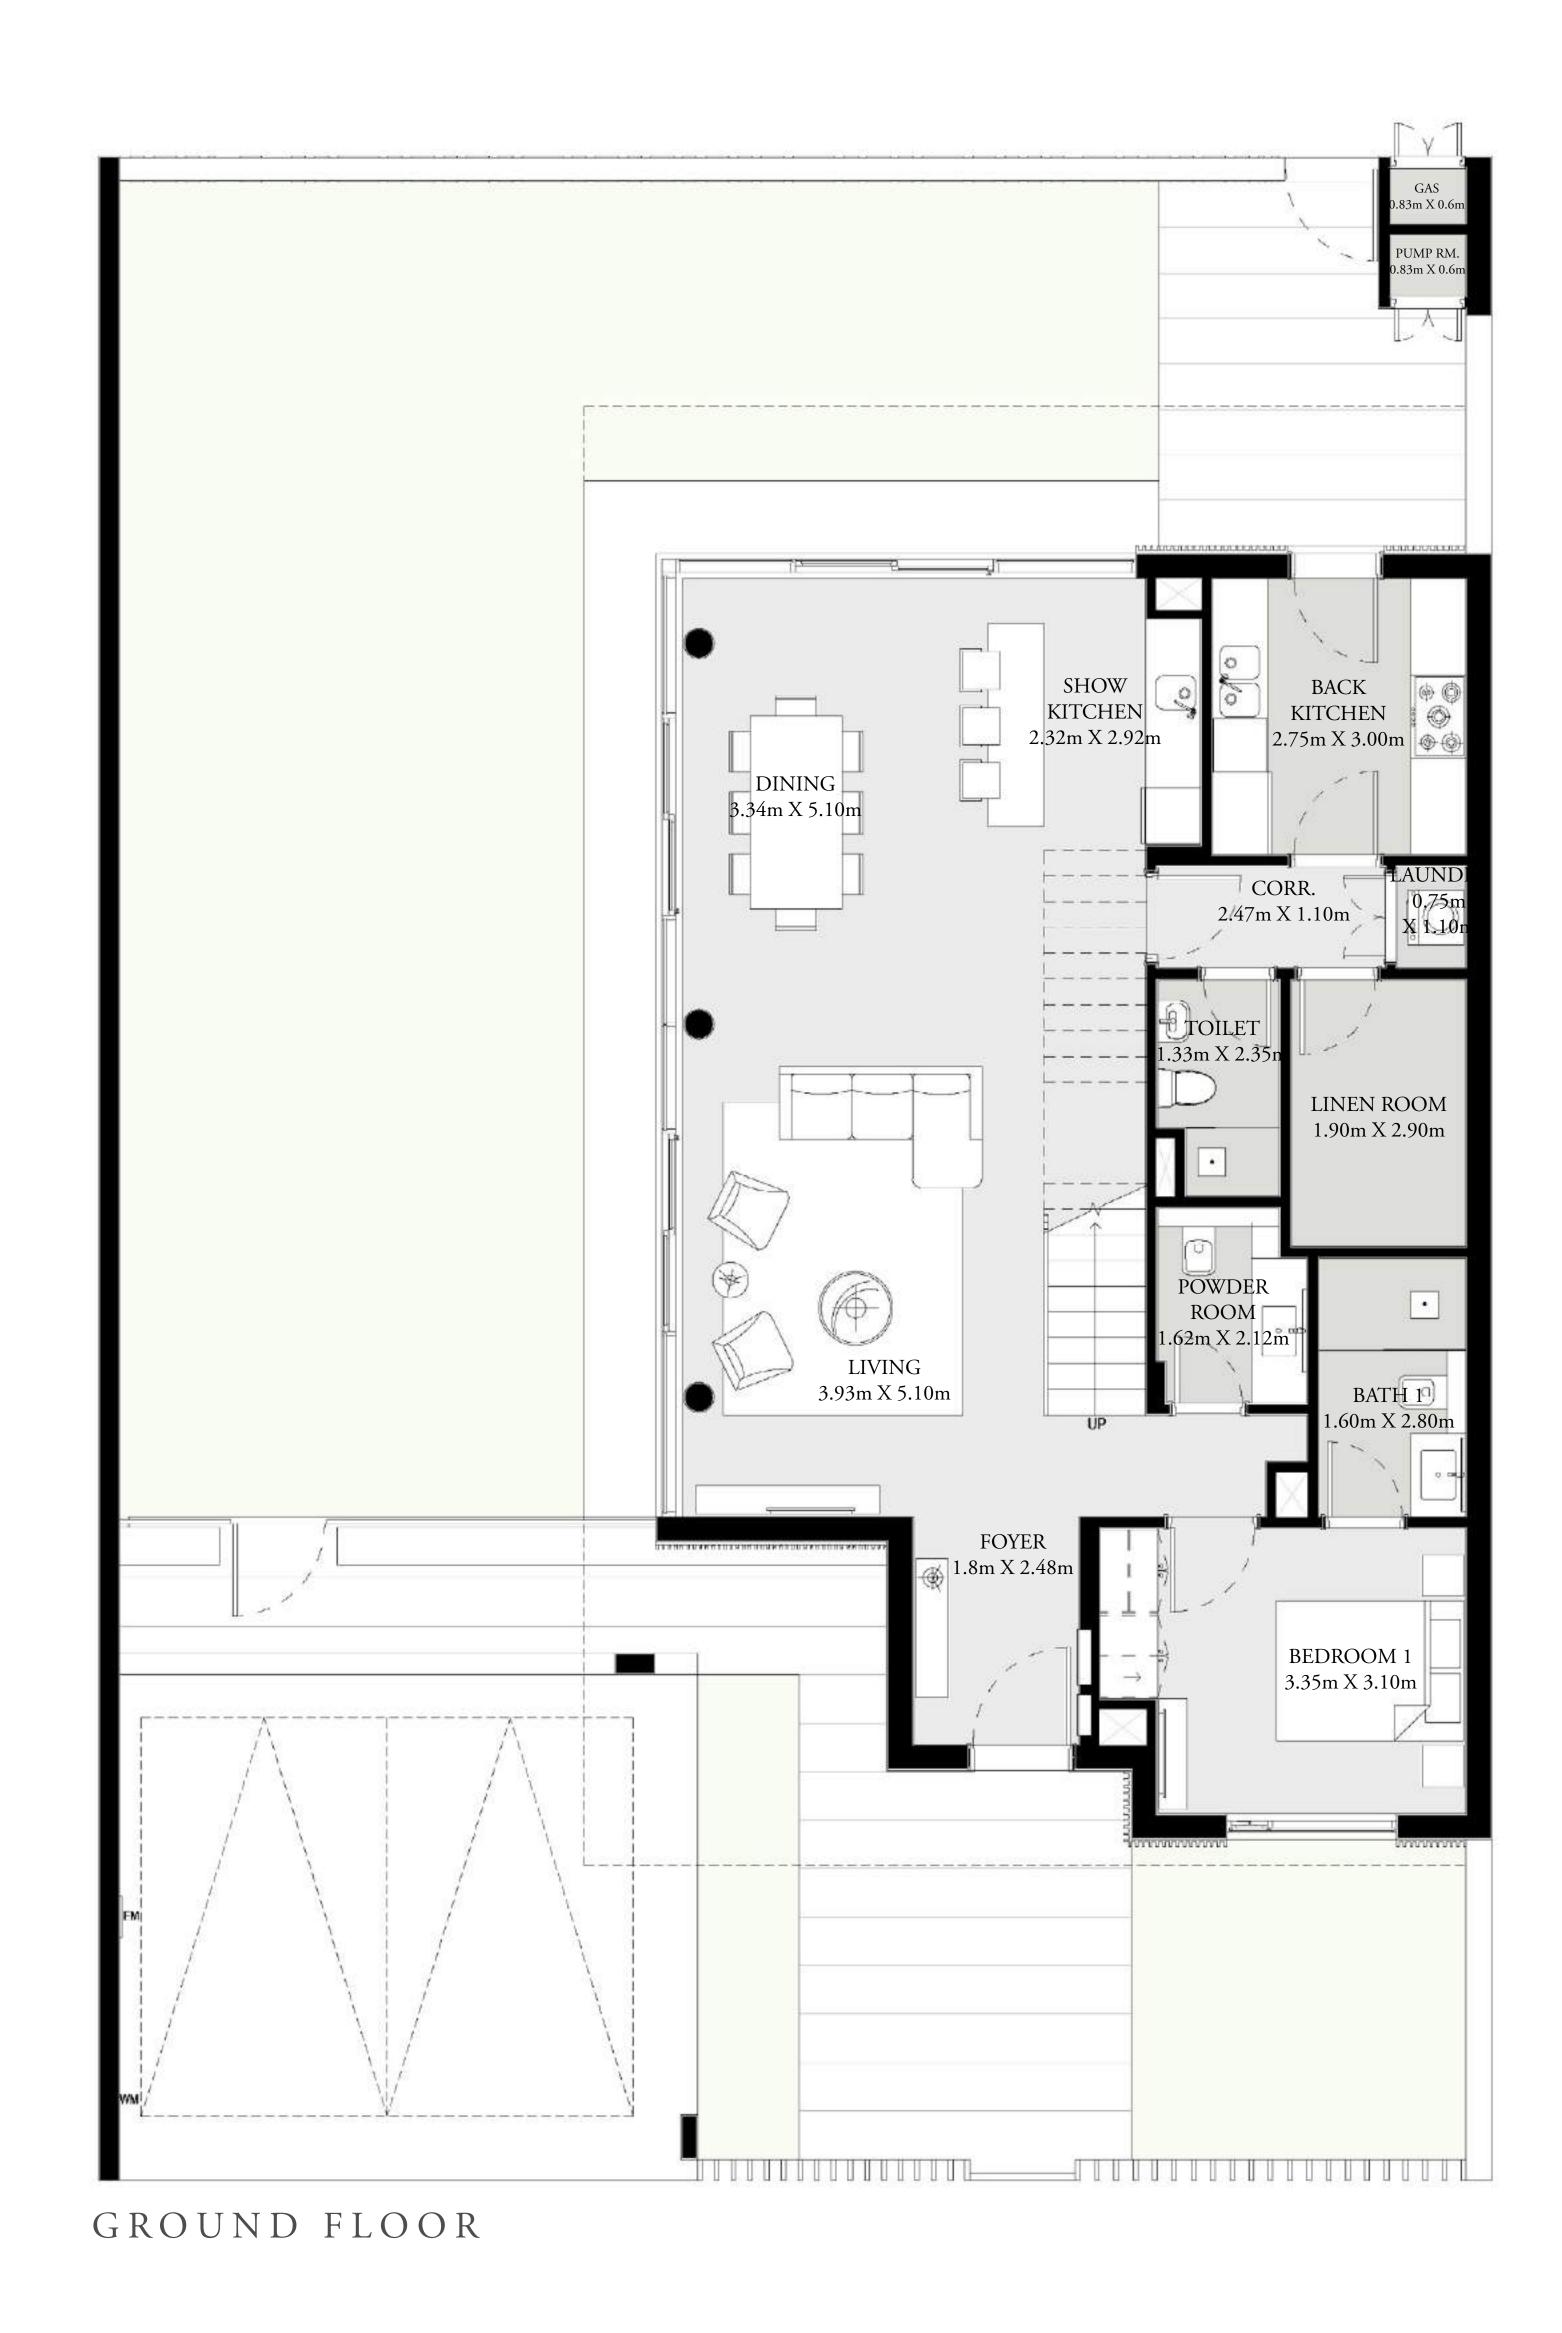

## 4 BEDROOM STAND ALONE VILLA TYPE 1

| GROUND FLOOR | 1,195 SQ.FT. | 111.02 SQ.M. |
|--------------|--------------|--------------|
| FIRST FLOOR  | 1,214 SQ.FT. | 112.74 SQ.M. |
| SECOND FLOOR | 316 SQ.FT.   | 29.39 SQ.M.  |
| CAR PORT     | 399 SQ.FT.   | 37.12 SQ.M.  |
| TOTAL AREA   | 3,124 SQ.FT. | 290.27 SQ.M. |
|              |              |              |
|              |              |              |
| ROOF TERRACE | 354 SQ.FT.   | 32.87 SQ.M.  |