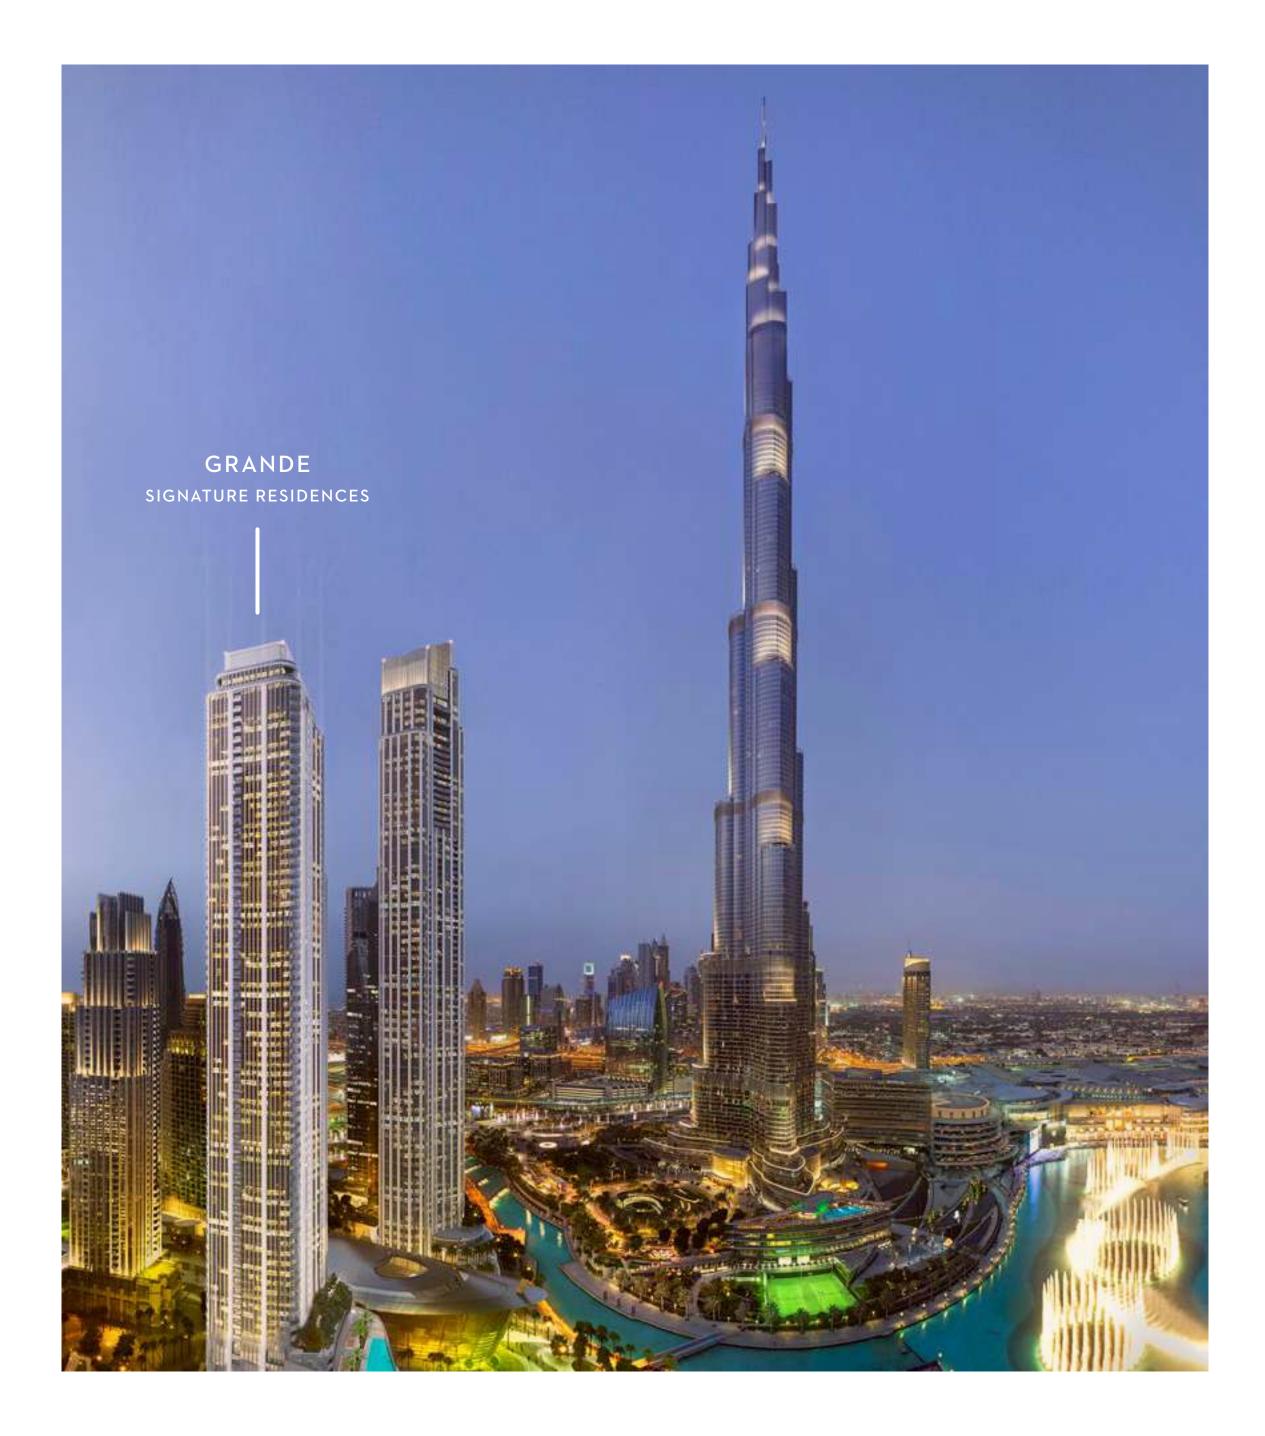

## DOWNTOWN DUBAI

GRANDE

SIGNATURE RESIDENCES

EMAAR

### GRANDE SIGNATURE RESIDENCES

# Where Our Signature Residences Shine

Standing 71-storeys high, Grande takes regal living to new heights. Among the tallest residential towers in Downtown Dubai, the impressive tower offers breath-taking views from the city's most sought-after address.

GRANDE SIGNATURE RESIDENCES are situated on high floors of Grande. Choose between 2, 3-bedroom apartments and 4-bedroom penthouses on the 70 and 71 floor.

**ELITE LIFESTYLE** 