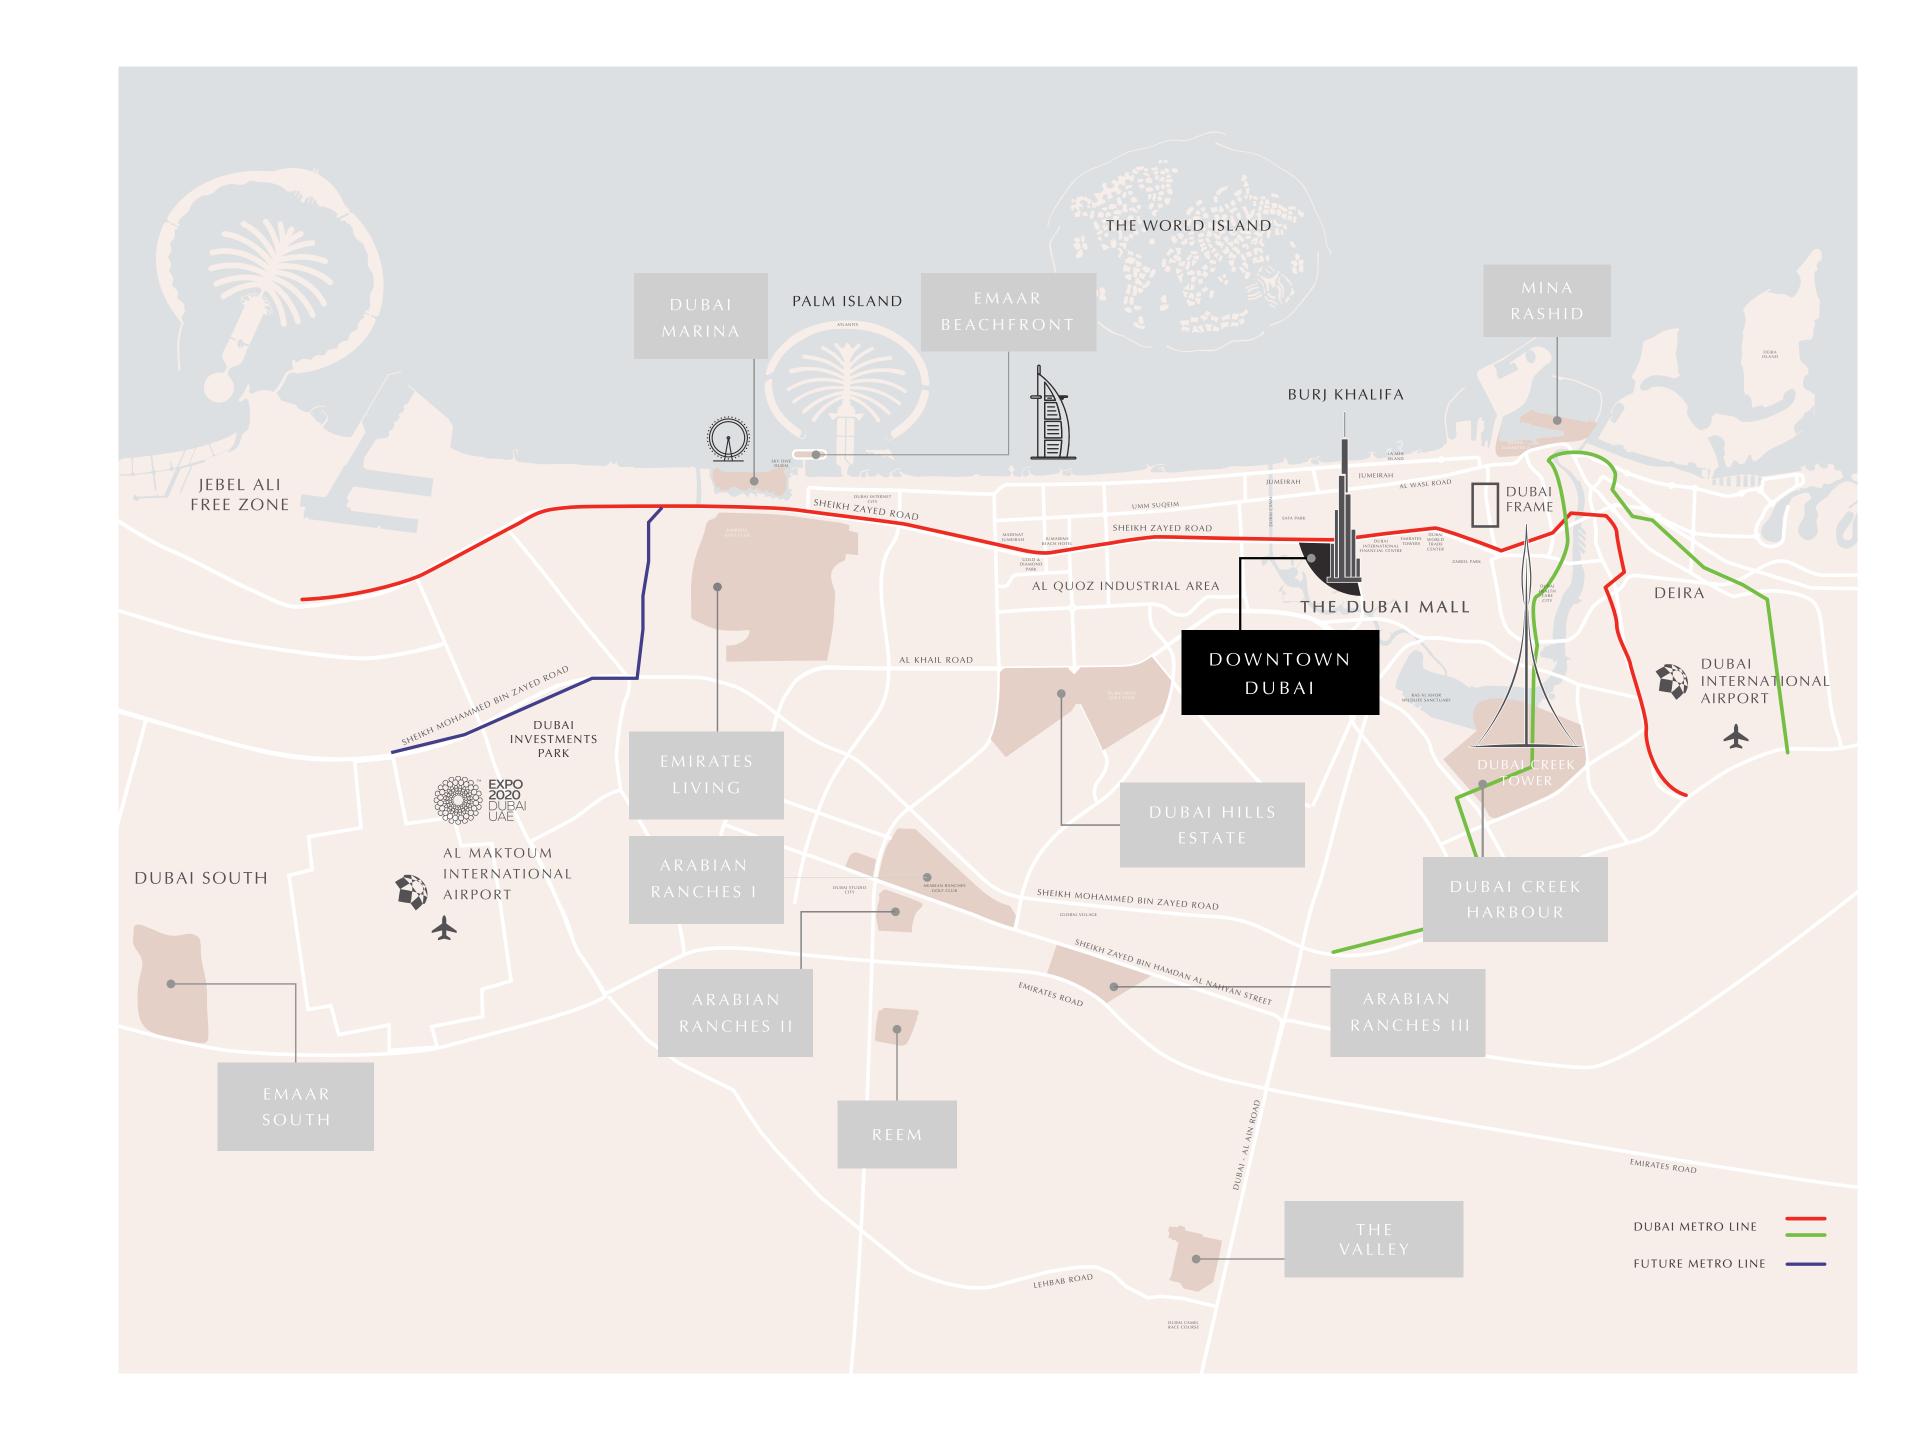

Premium Superior Finishing



Located in the Prime Circle of Downtown Dubai



2 & 3-bedroom **Apartments** (10 - 30 Floor)



4-bedroom **Penthouses** (70 & 71 Floor)

DOWNTOWN DUBAI

# Where Every Moment is Unmissable

A place unlike any other, Downtown Dubai is where record-breaking is the norm. It is the only place where you can take a walk past the world's tallest tower or enjoy the captivating choreography of the world's largest fountain show.





BURJ KHALIFA
The world's tallest building



THE DUBAI MALL

The city's most visited retail & entertainment destination



THE DUBAI OPERA
2000 seat multi-format venue



THE DUBAI FOUNTAIN

The world's largest choreographed fountain system



SHEIKH MOHAMMED BIN RASHID BOULEVARD
Trendy cafés and restaurants

# Perfectly Situated













GRANDE

# Where Our Signature Residences Shine

Standing 71-storeys high, Grande takes regal living to new heights. Among the tallest residential towers in Downtown Dubai, the impressive tower offers breath-taking views from the city's most sought-after address.

GRANDE SIGNATURE RESIDENCES are situated on high floors of Grande. Choose between 2, 3-bedroom apartments and 4-bedroom penthouses on the 70 and 71 floor.



**ELITE LIFESTYLE** 

# A Certain World Lives in Grande Signature Residences

Primly set within the inner-circle of Downtown Dubai, GRANDE SIGNATURE RESIDENCES grants you exclusive access to a community designed for the elite. A Signature lifestyle for a man of substance like you.





THE VIEWS

## Glamorous City Sights, from a New Perspective

Nestled within the Lakefro