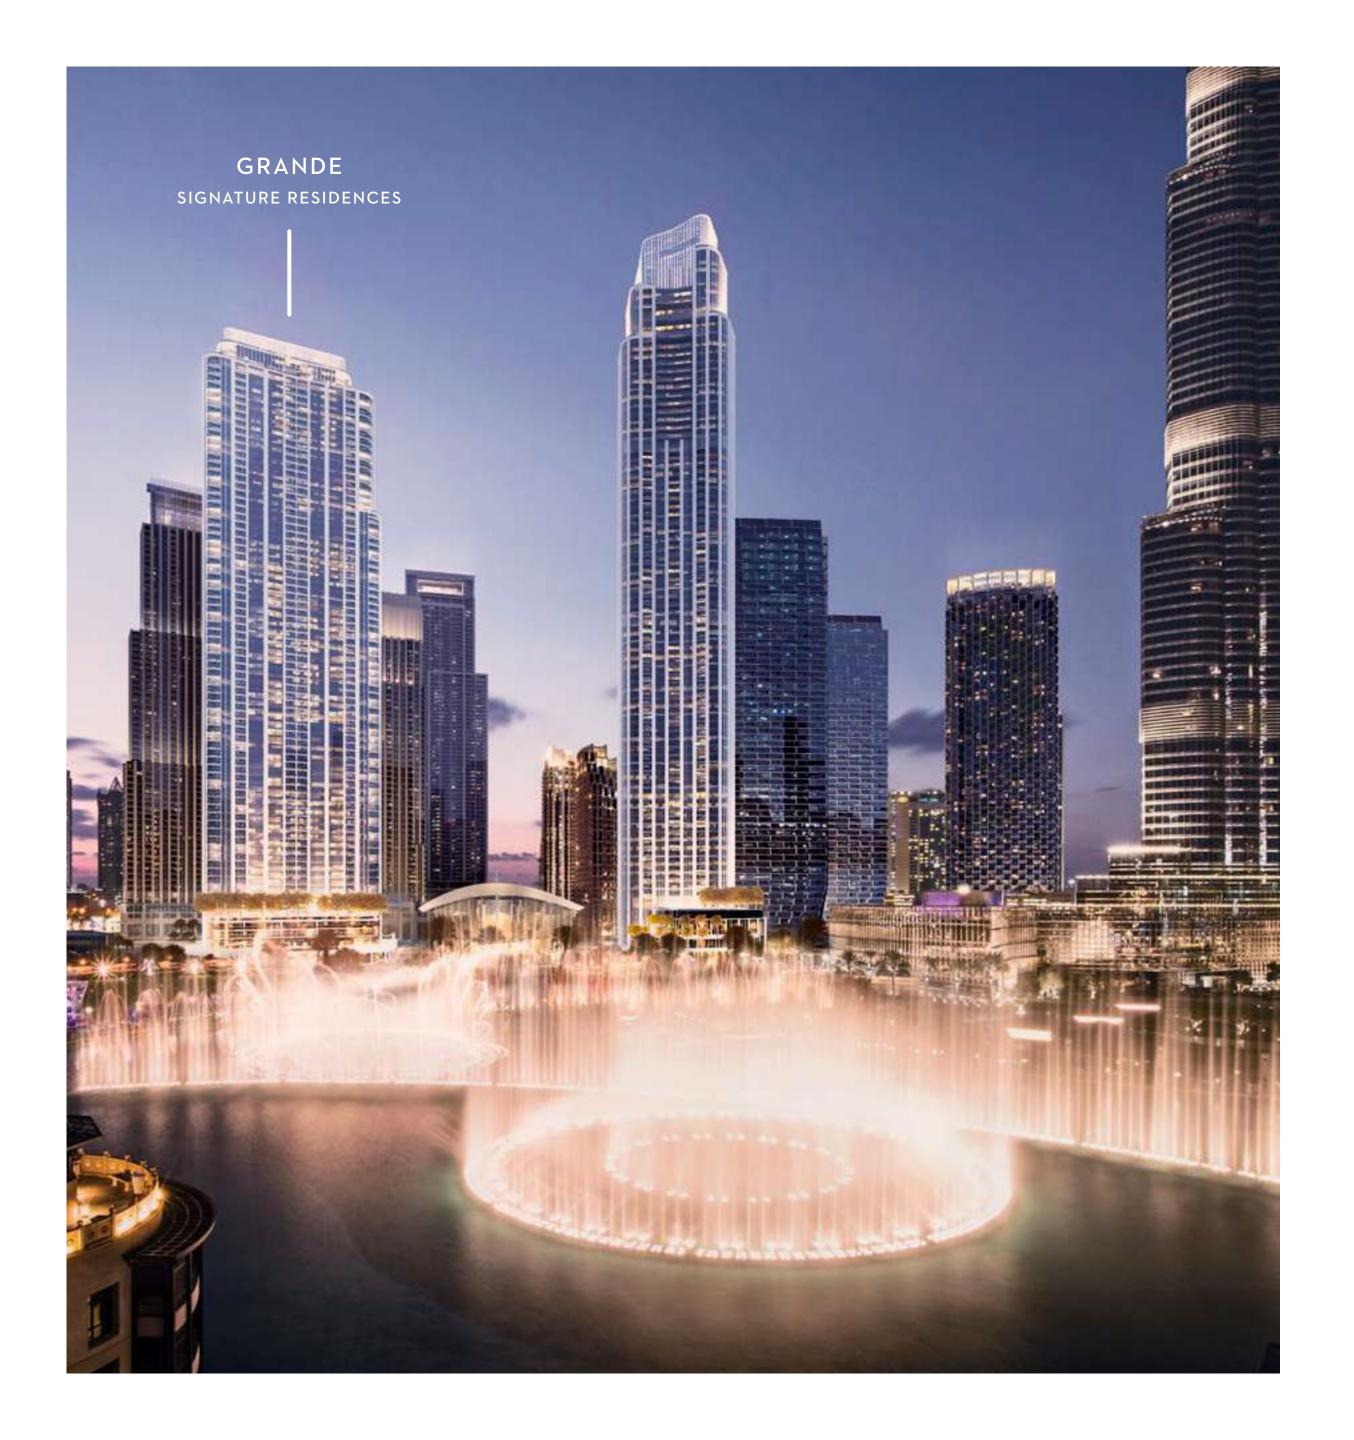

## DOWNTOWN DUBAI

GRANDE

SIGNATURE RESIDENCES

EMAAR

### GRANDE SIGNATURE RESIDENCES

## High Life Starts Here

To live in GRANDE SIGNATURE RESIDENCES is to live in the heart of Downtown Dubai, at the high floors of an iconic tower, with unobstructed views of the Burj Khalifa and Downtown Dubai – an unmissable opportunity for the discerning investor.

# Where Our Signature Residences Shine

Standing 71-storeys high, Grande takes regal living to new heights. Among the tallest residential towers in Downtown Dubai, the impressive tower offers breath-taking views from the city's most sought-after address.