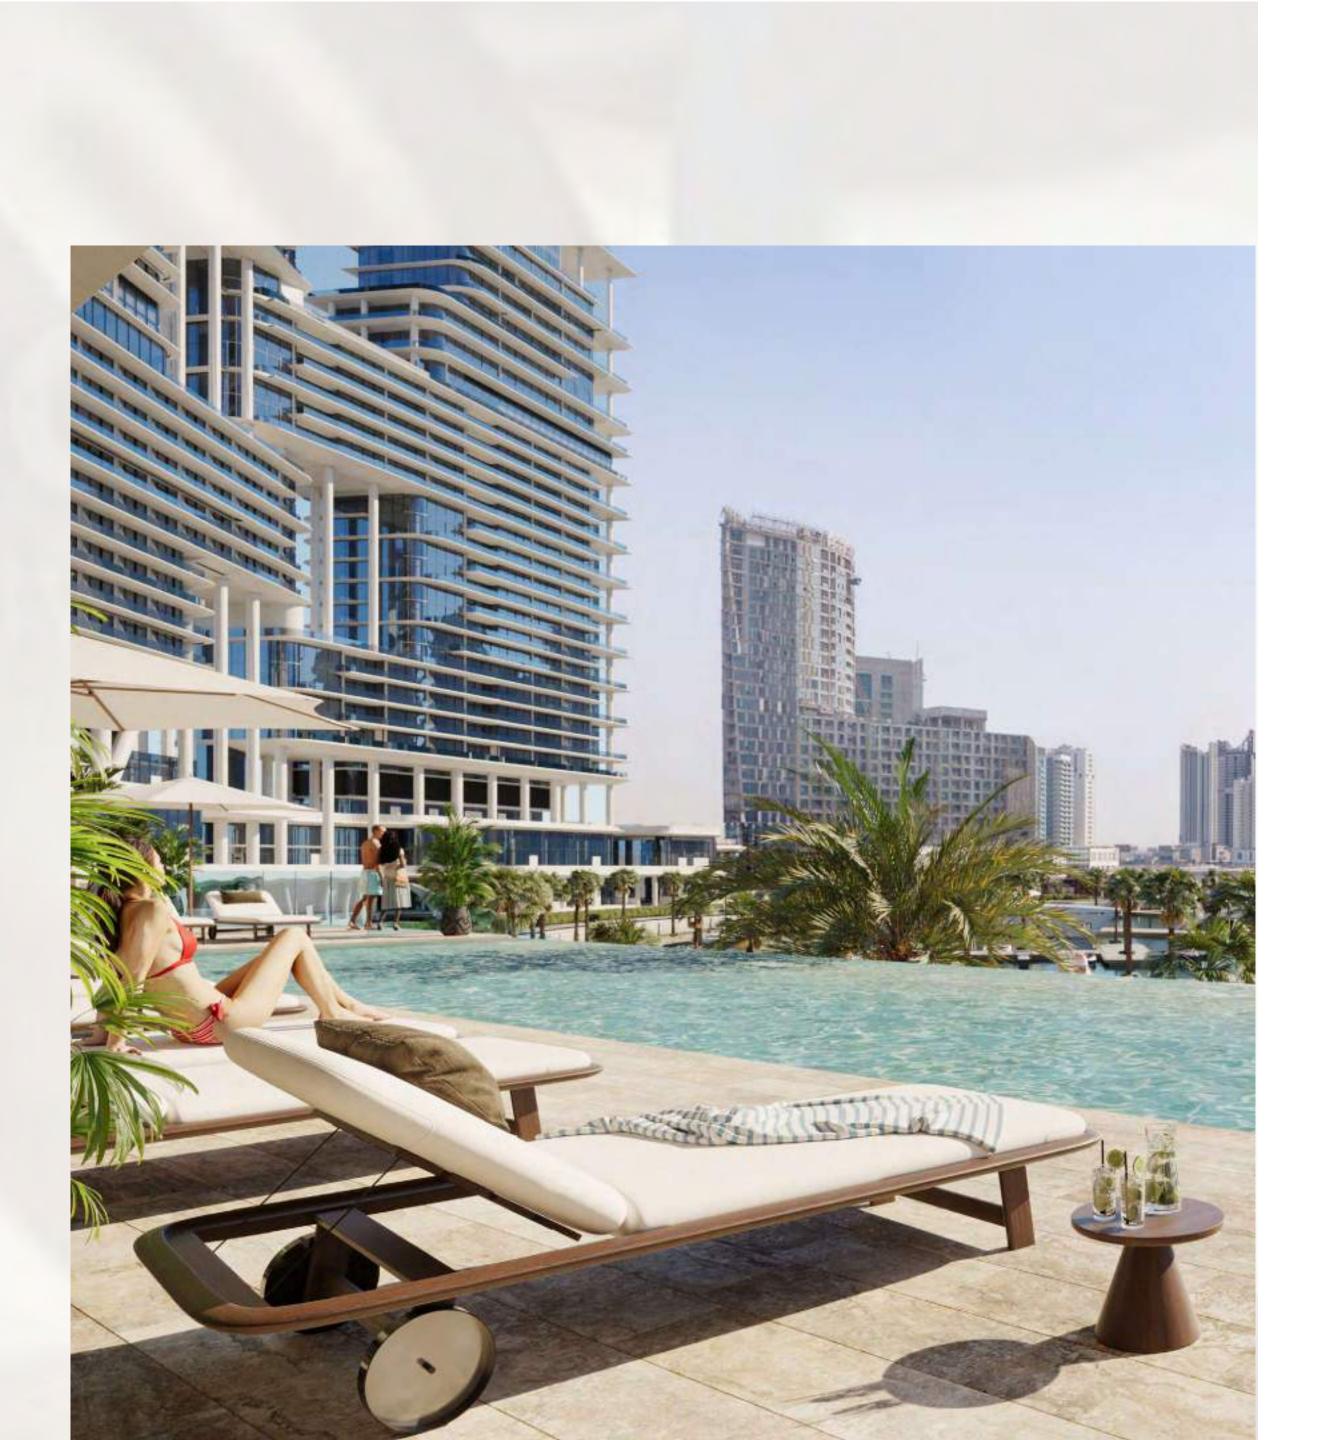

## Wraparound Pools

Time finds soft rhythm in the flow of water that stretches as far as the eye can see.

Uniquely designed L-shaped corner pools that are found nowhere else in Dubai, frame each residence with a ribbon of serene freshness. Sun decks overlooking the Marasi Marina and the iconic Burj Khalifa offer plenty of space for relaxing, entertaining, or just enjoying the fresh air and moment in time.

Only 38 stunning residences designed for the discerning few who seek a life without boundaries.

# Panoramic Views

VELA has been positioned to capture breathtaking views of Marasi Bay and the iconic Burj Khalifa amid the glittering Downtown Dubai cityscape. Floor to ceiling windows flood the living area with light by day, as well as awe-inspiring views by night. A front-row seat for the magnificent spectacle that surrounds.