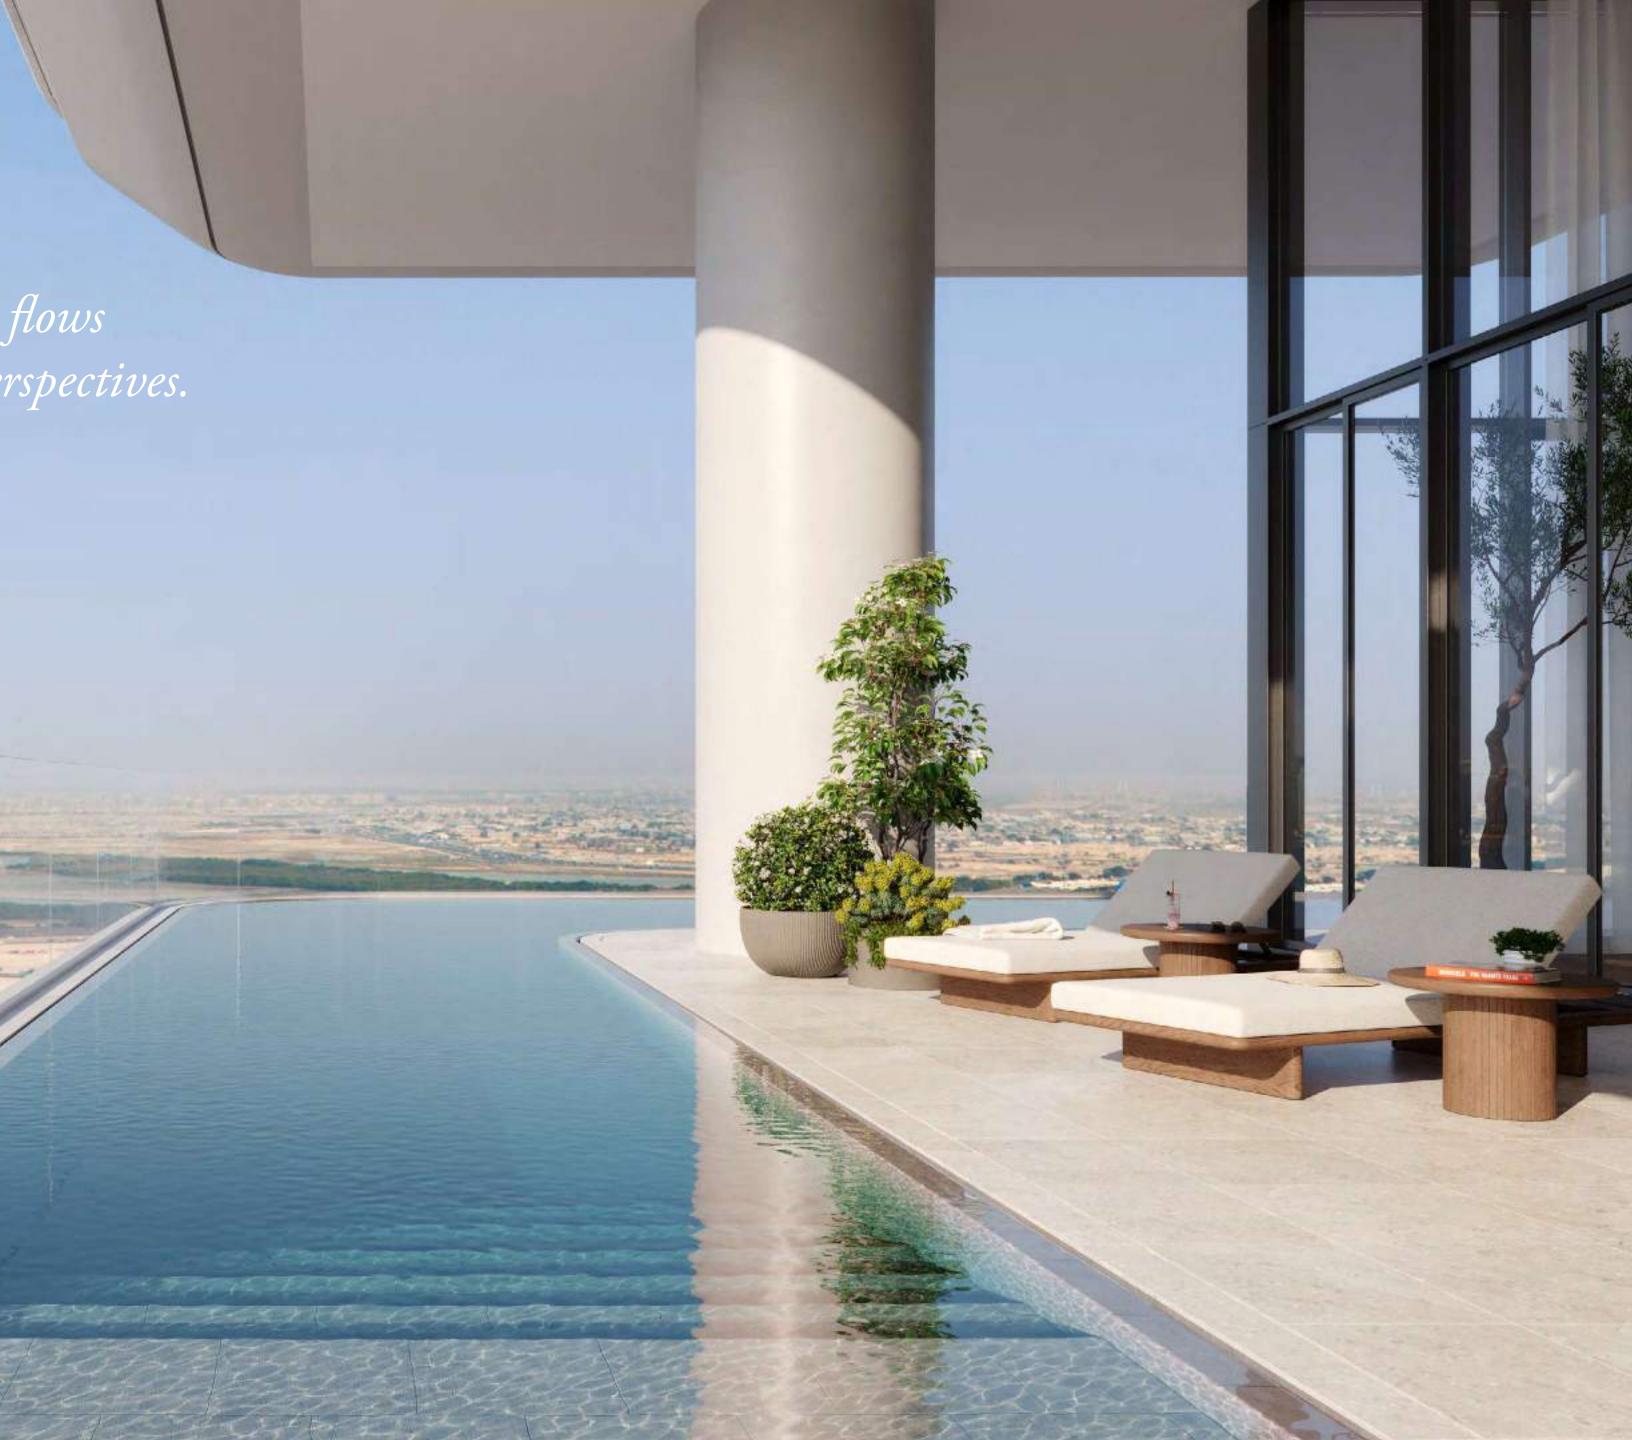

# FLOW

Where sunlight meets glass and water flows on sweeping edges of sublime perspectives.

Brought to you by OMNIYAT, VELA has been orchestrated by a harmony of the world's leading design consultants.

## Wraparound Pools

Time finds soft rhythm in the flow of water that stretches as far as the eye can see.

Uniquely designed L-shaped corner pools that are found nowhere else in Dubai, frame each residence with a ribbon of serene freshness. Sun decks overlooking the Marasi Marina and the iconic Burj Khalifa offer plenty of space for relaxing, entertaining, or just enjoying the fresh air and moment in time.