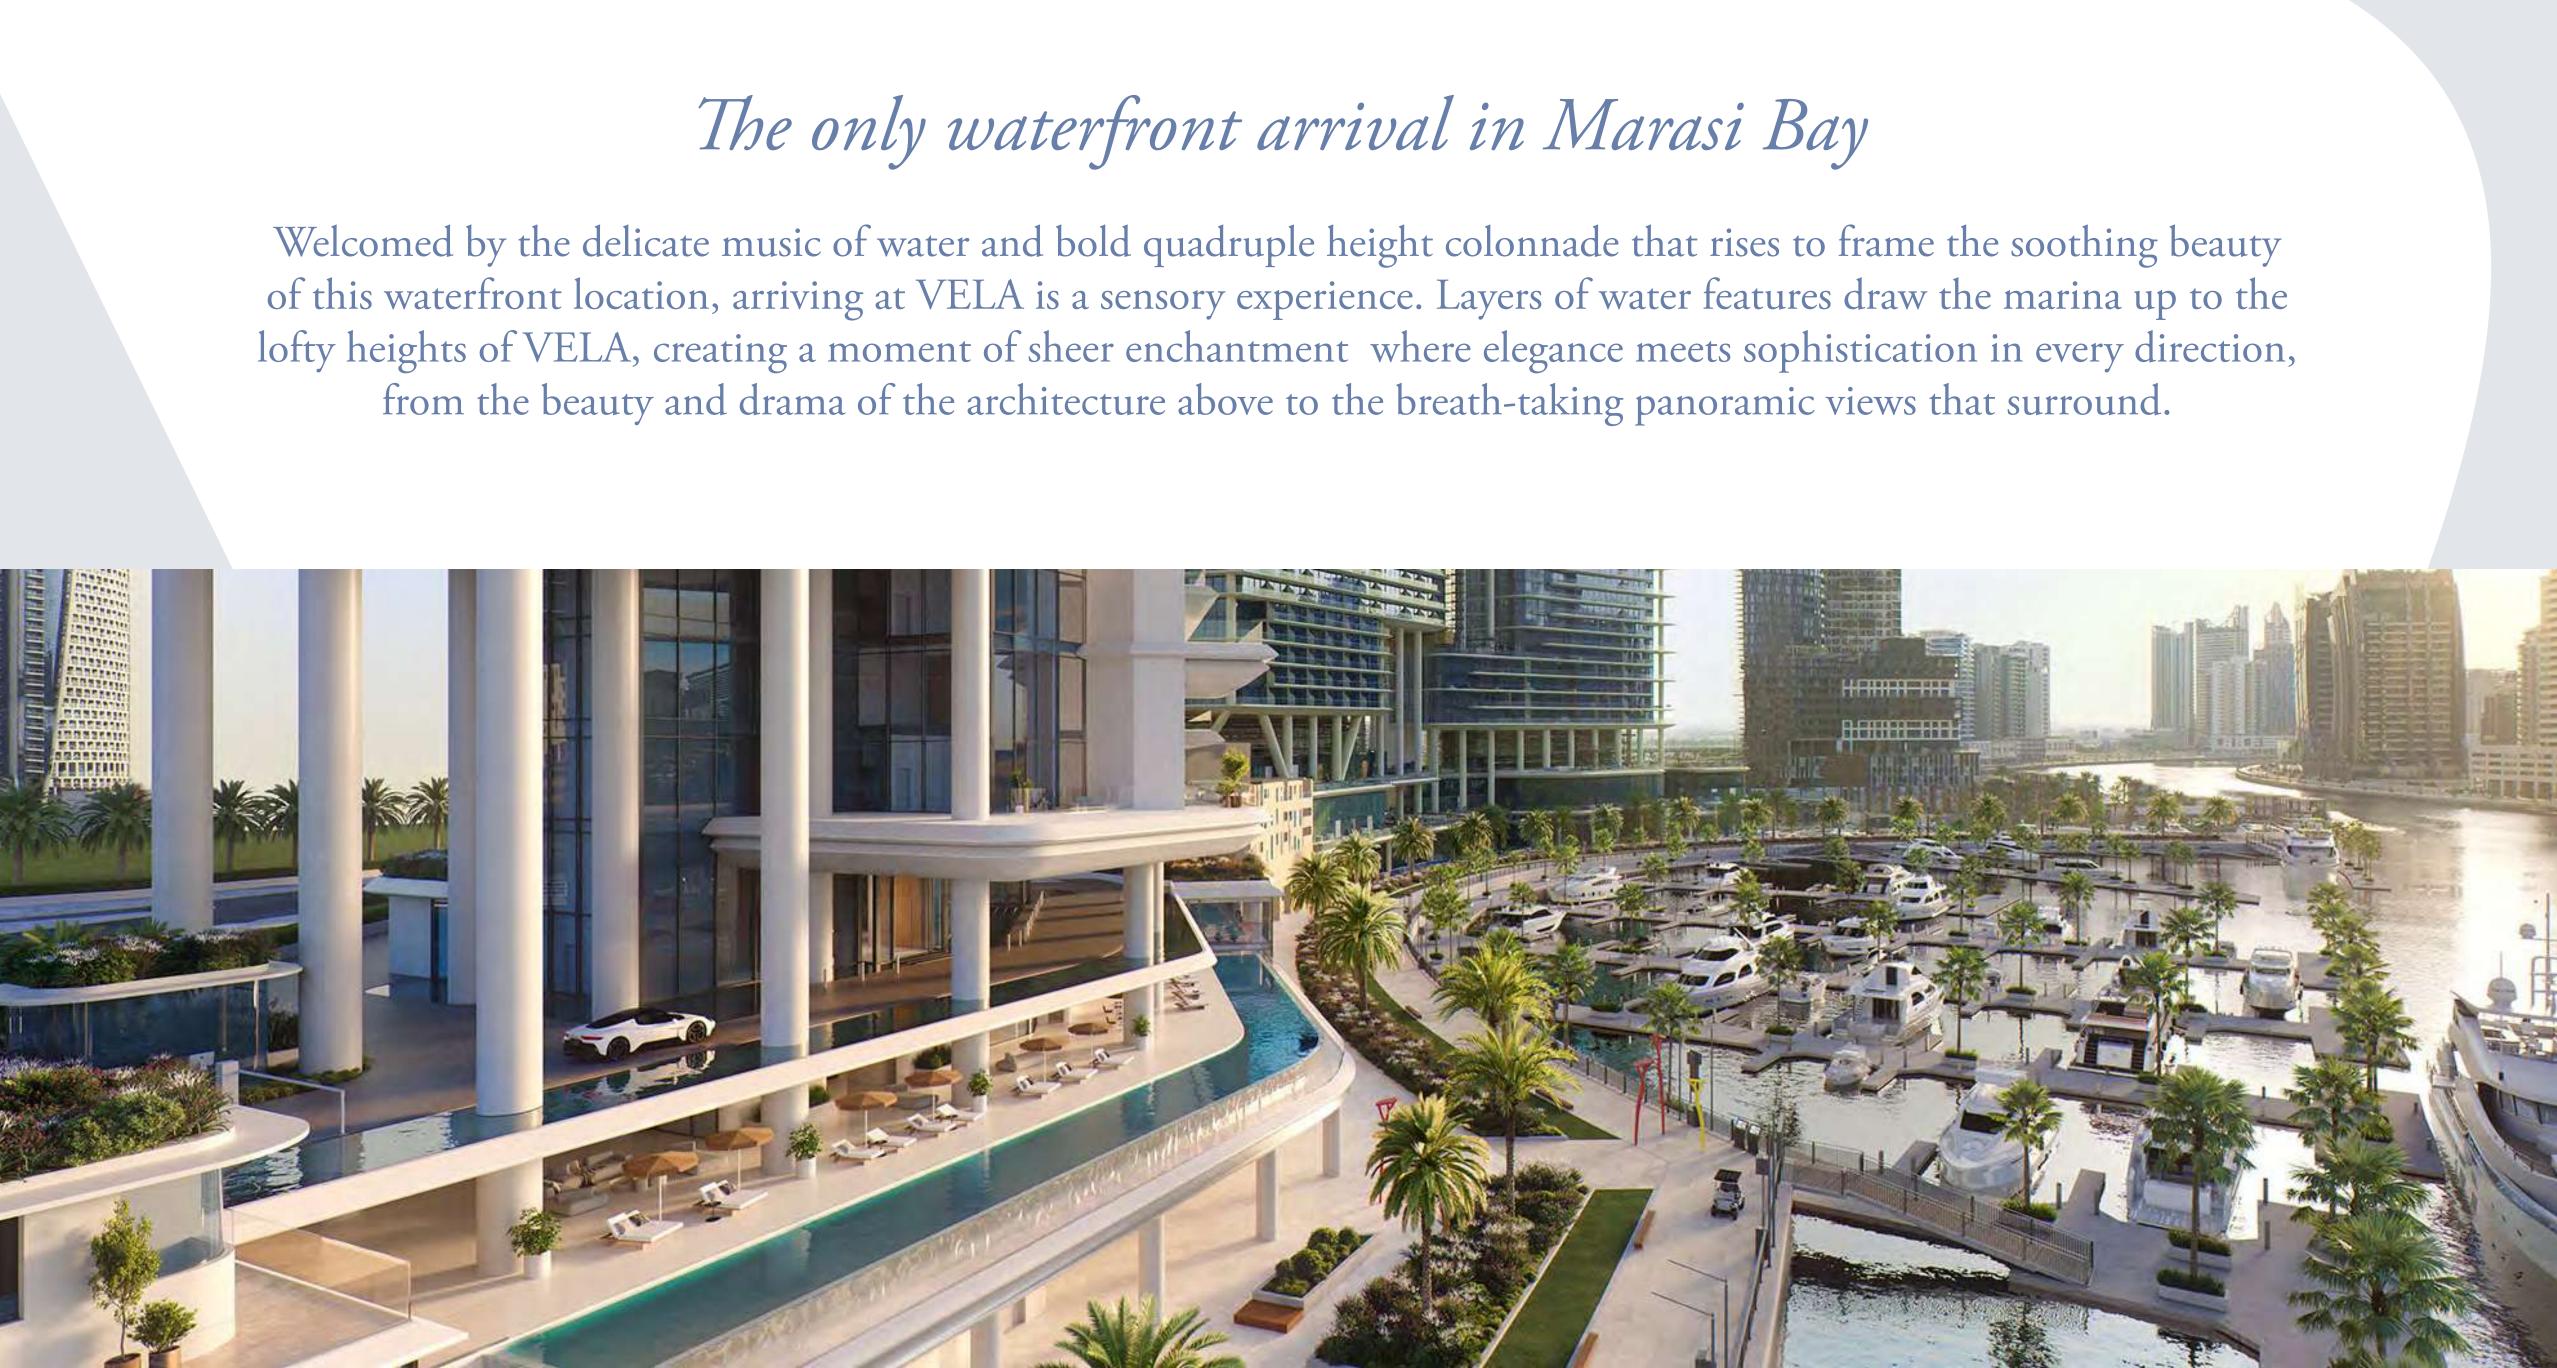

# A Sensory Arrival

H

of this waterfront location, arriving at VELA is a sensory experience. Layers of water features draw the marina up to the from the beauty and drama of the architecture above to the breath-taking panoramic views that surround.

## Wraparound Pools

Time finds soft rhythm in the flow of water that stretches as far as the eye can see.

Uniquely designed L-shaped corner pools that are found nowhere else in Dubai, frame each residence with a ribbon of serene freshness. Sun decks overlooking the Marasi Marina and the iconic Burj Khalifa offer plenty of space for relaxing, entertaining, or just enjoying the fresh air and moment in time.