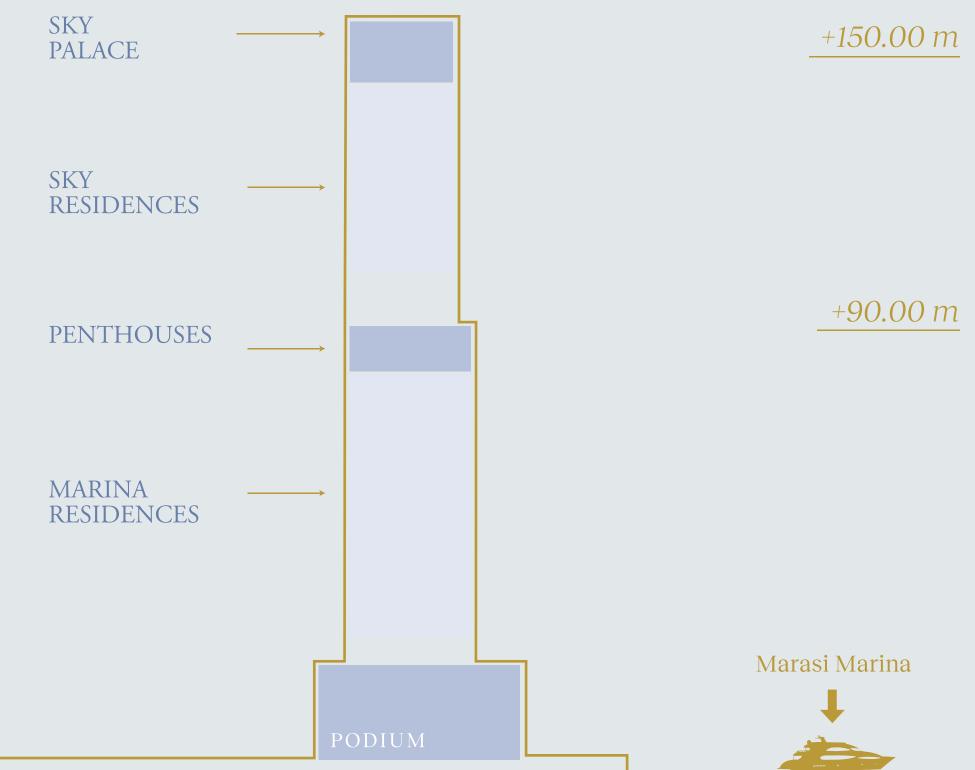

## A Crafted Collection

Rising at 150-metre-tall, VELA provides a gross floor area of 272,860 sq. ft. spread over 30 floors. The 38 residences range in size from 4,253 sq. ft. to 11,727 sq. ft. and encompass sumptuous penthouses and three- and four-bedroom properties, some with double height living spaces and private terrace pools.

The tower is crowned by the Sky Palace which covers 22,992 sq. ft. spread over 3 floors with two swimming pools, grand terraces, a private gym and majlis.

### **VELA Residences**

#### SKY PALACE

• 5 Bedroom – 22,992 sq. ft.

#### SKY RESIDENCES

- 3 Bedroom 6,302 sq. ft.
- 4 Bedroom 8,462 sq. ft.

#### PENTHOUSES

• 4 Bedroom – 11,048 to 11,727 sq. ft.

#### MARINA RESIDENCES

- 3 Bedroom 4,253 to 6,361 sq. ft.
- 4 Bedroom 7,262 to 7,374 sq. ft.