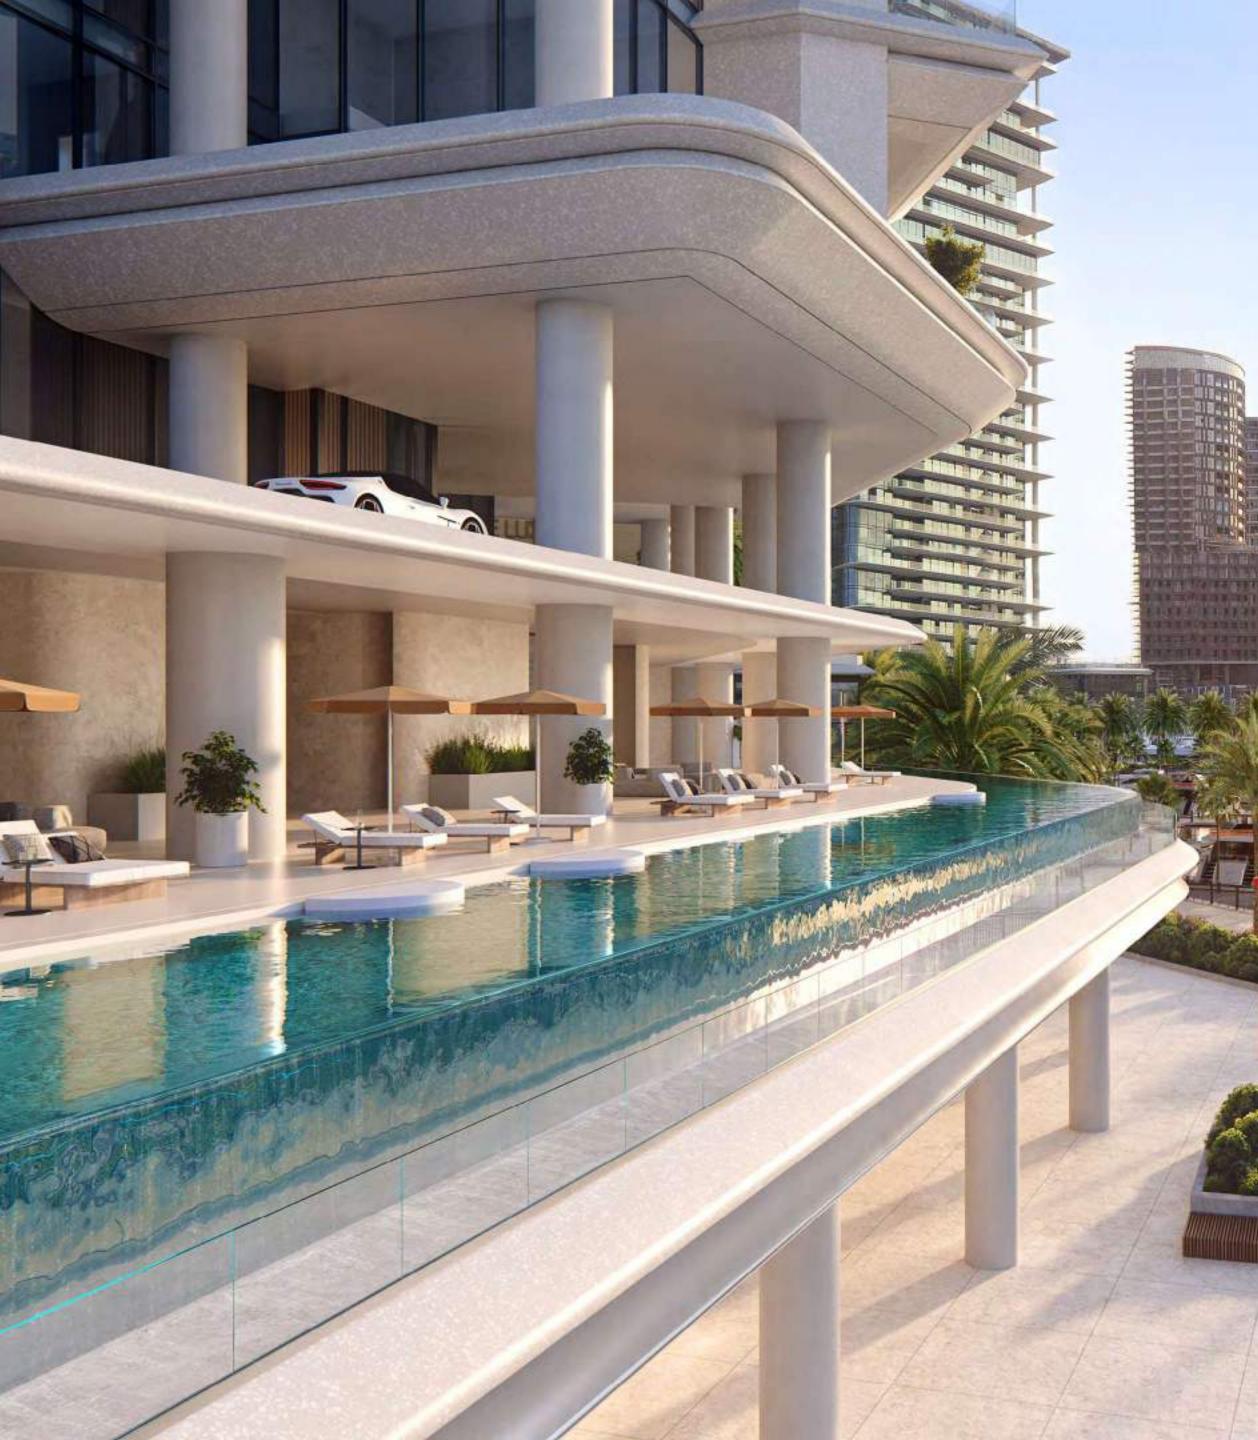

## Wraparound Pools

Time finds soft rhythm in the flow of water that stretches as far as the eye can see.

Uniquely designed L-shaped corner pools that are found nowhere else in Dubai, frame each residence with a ribbon of serene freshness. Sun decks overlooking the Marasi Marina and the iconic Burj Khalifa offer plenty of space for relaxing, entertaining, or just enjoying the fresh air and moment in time.

### Exceptional Amenities

Revel in the infinity lap pool that appears to float effortlessly above the marina or simply relax on the sun deck while admiring the infinite cityscape and the vast expanse of water beyond. The triple-height gym offers breathtaking panoramic views of the Marina. These are accompanied by a cinema room, children's play areas, impeccably furnished meeting rooms, and a private spa suite and salon.