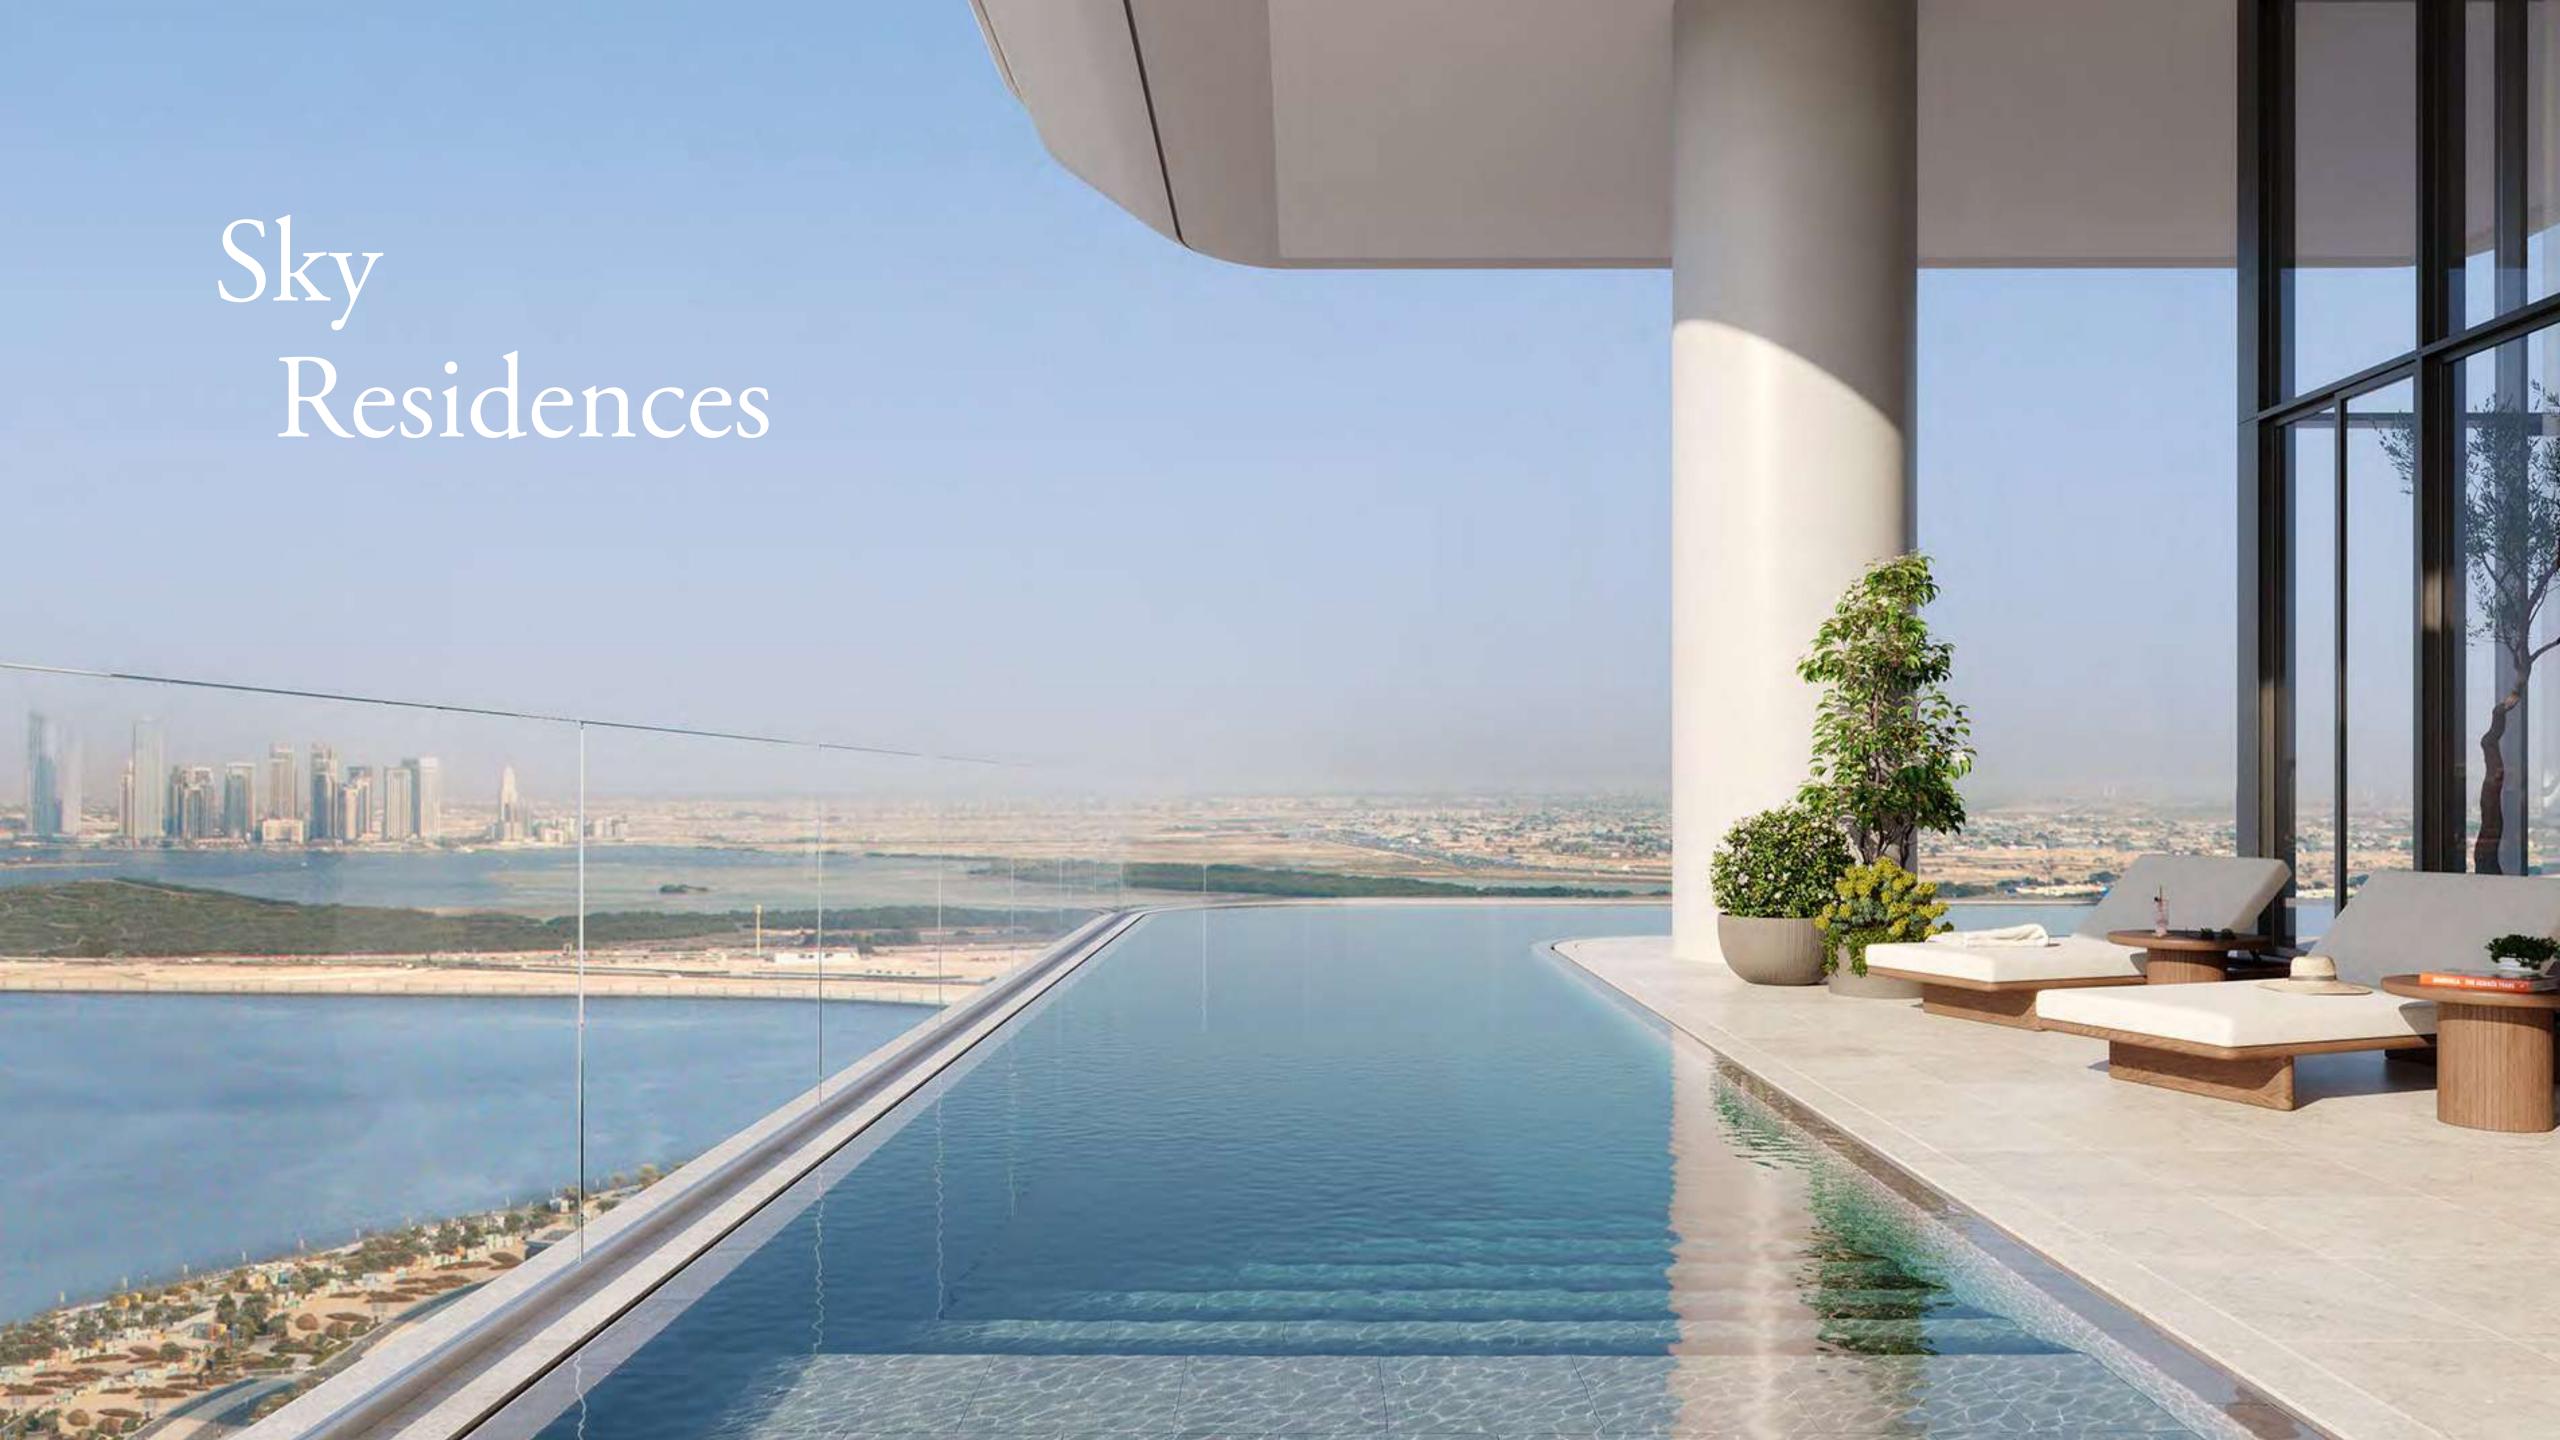

## Wraparound Pools

Time finds soft rhythm in the flow of water that stretches as far as the eye can see.

Uniquely designed L-shaped corner pools that are found nowhere else in Dubai, frame each residence with a ribbon of serene freshness. Sun decks overlooking the Marasi Marina and the iconic Burj Khalifa offer plenty of space for relaxing, entertaining, or just enjoying the fresh air and moment in time.

Designed with magnificence in mind, the Sky Residences are beautifully light and spacious, and optimised for full enjoyment of their inspiring views. From the interior heights of sophistication within, to the expansive terraces reaching out to the skies above, the Sky Residences bring an elevated standard to a waterfront way of life, overlooking all that Dubai has to offer.