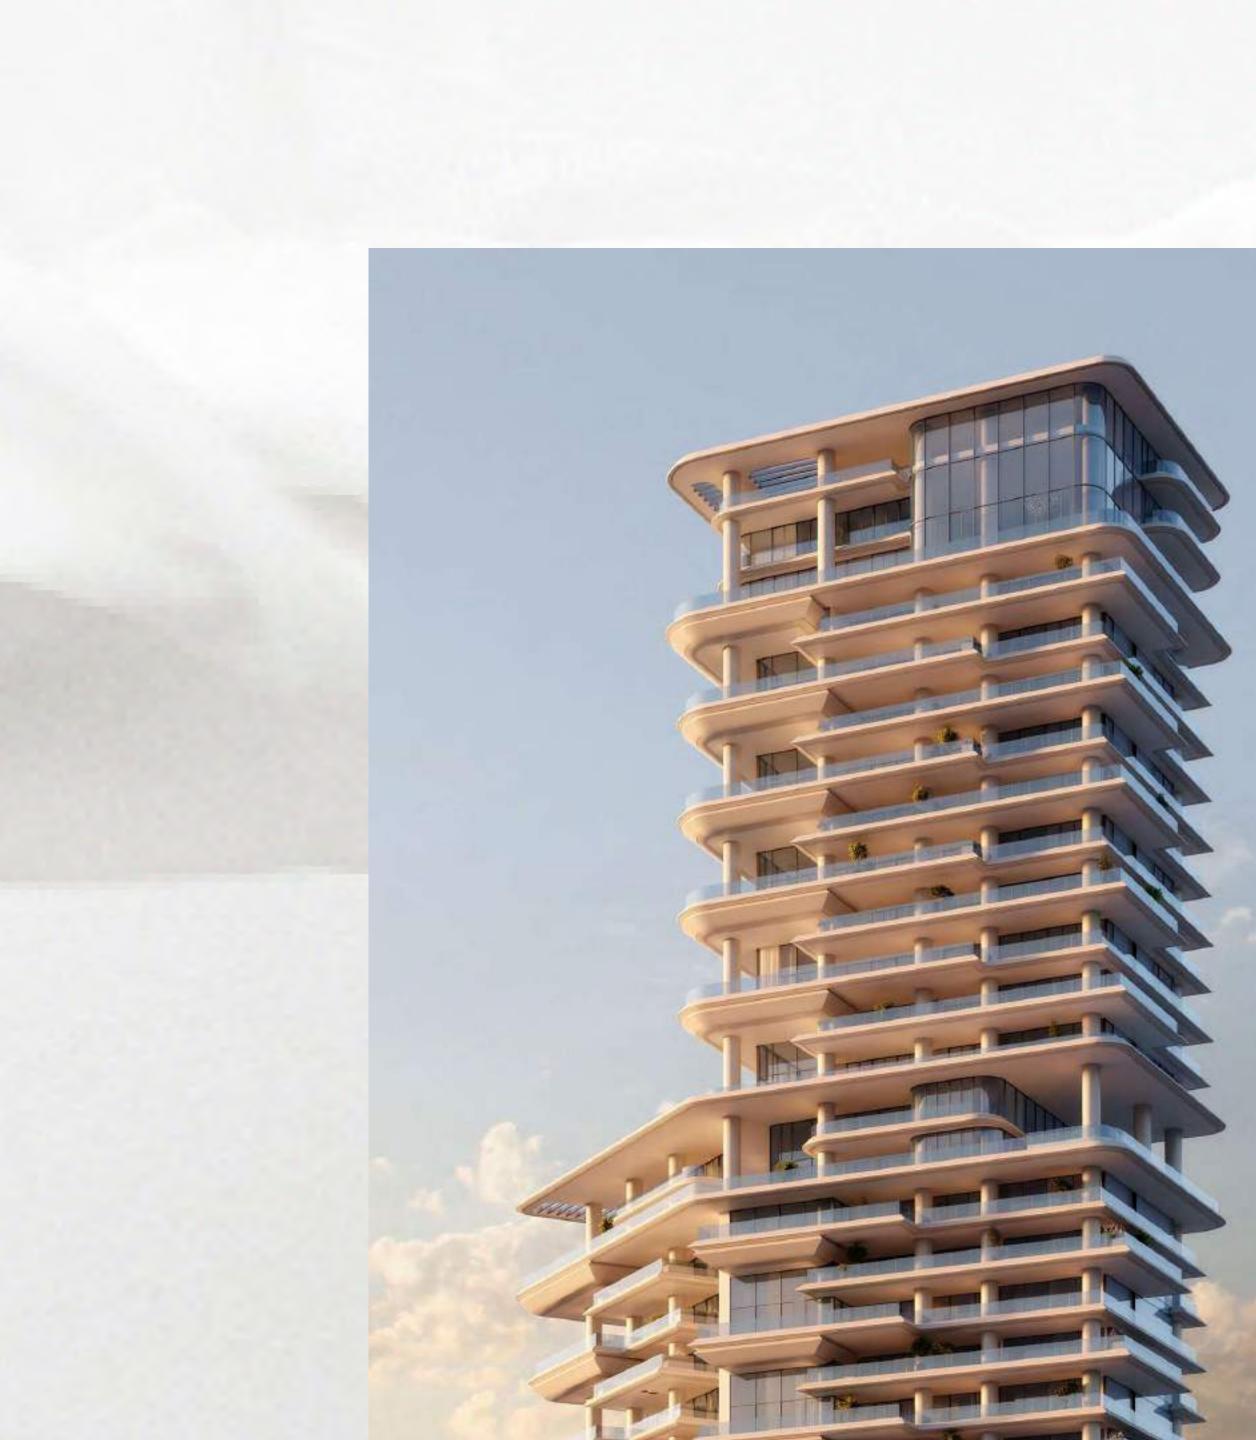

## A Crafted Collection

Rising at 150-metre-tall, VELA provides a gross floor area of 272,860 sq. ft. spread over 30 floors. The 38 residences range in size from 4,253 sq. ft. to 11,727 sq. ft. and encompass sumptuous penthouses and three- and four-bedroom properties, some with double height living spaces and private terrace pools.

The tower is crowned by the Sky Palace which covers 22,992 sq. ft. spread over 3 floors with two swimming pools, grand terraces, a private gym and majlis.