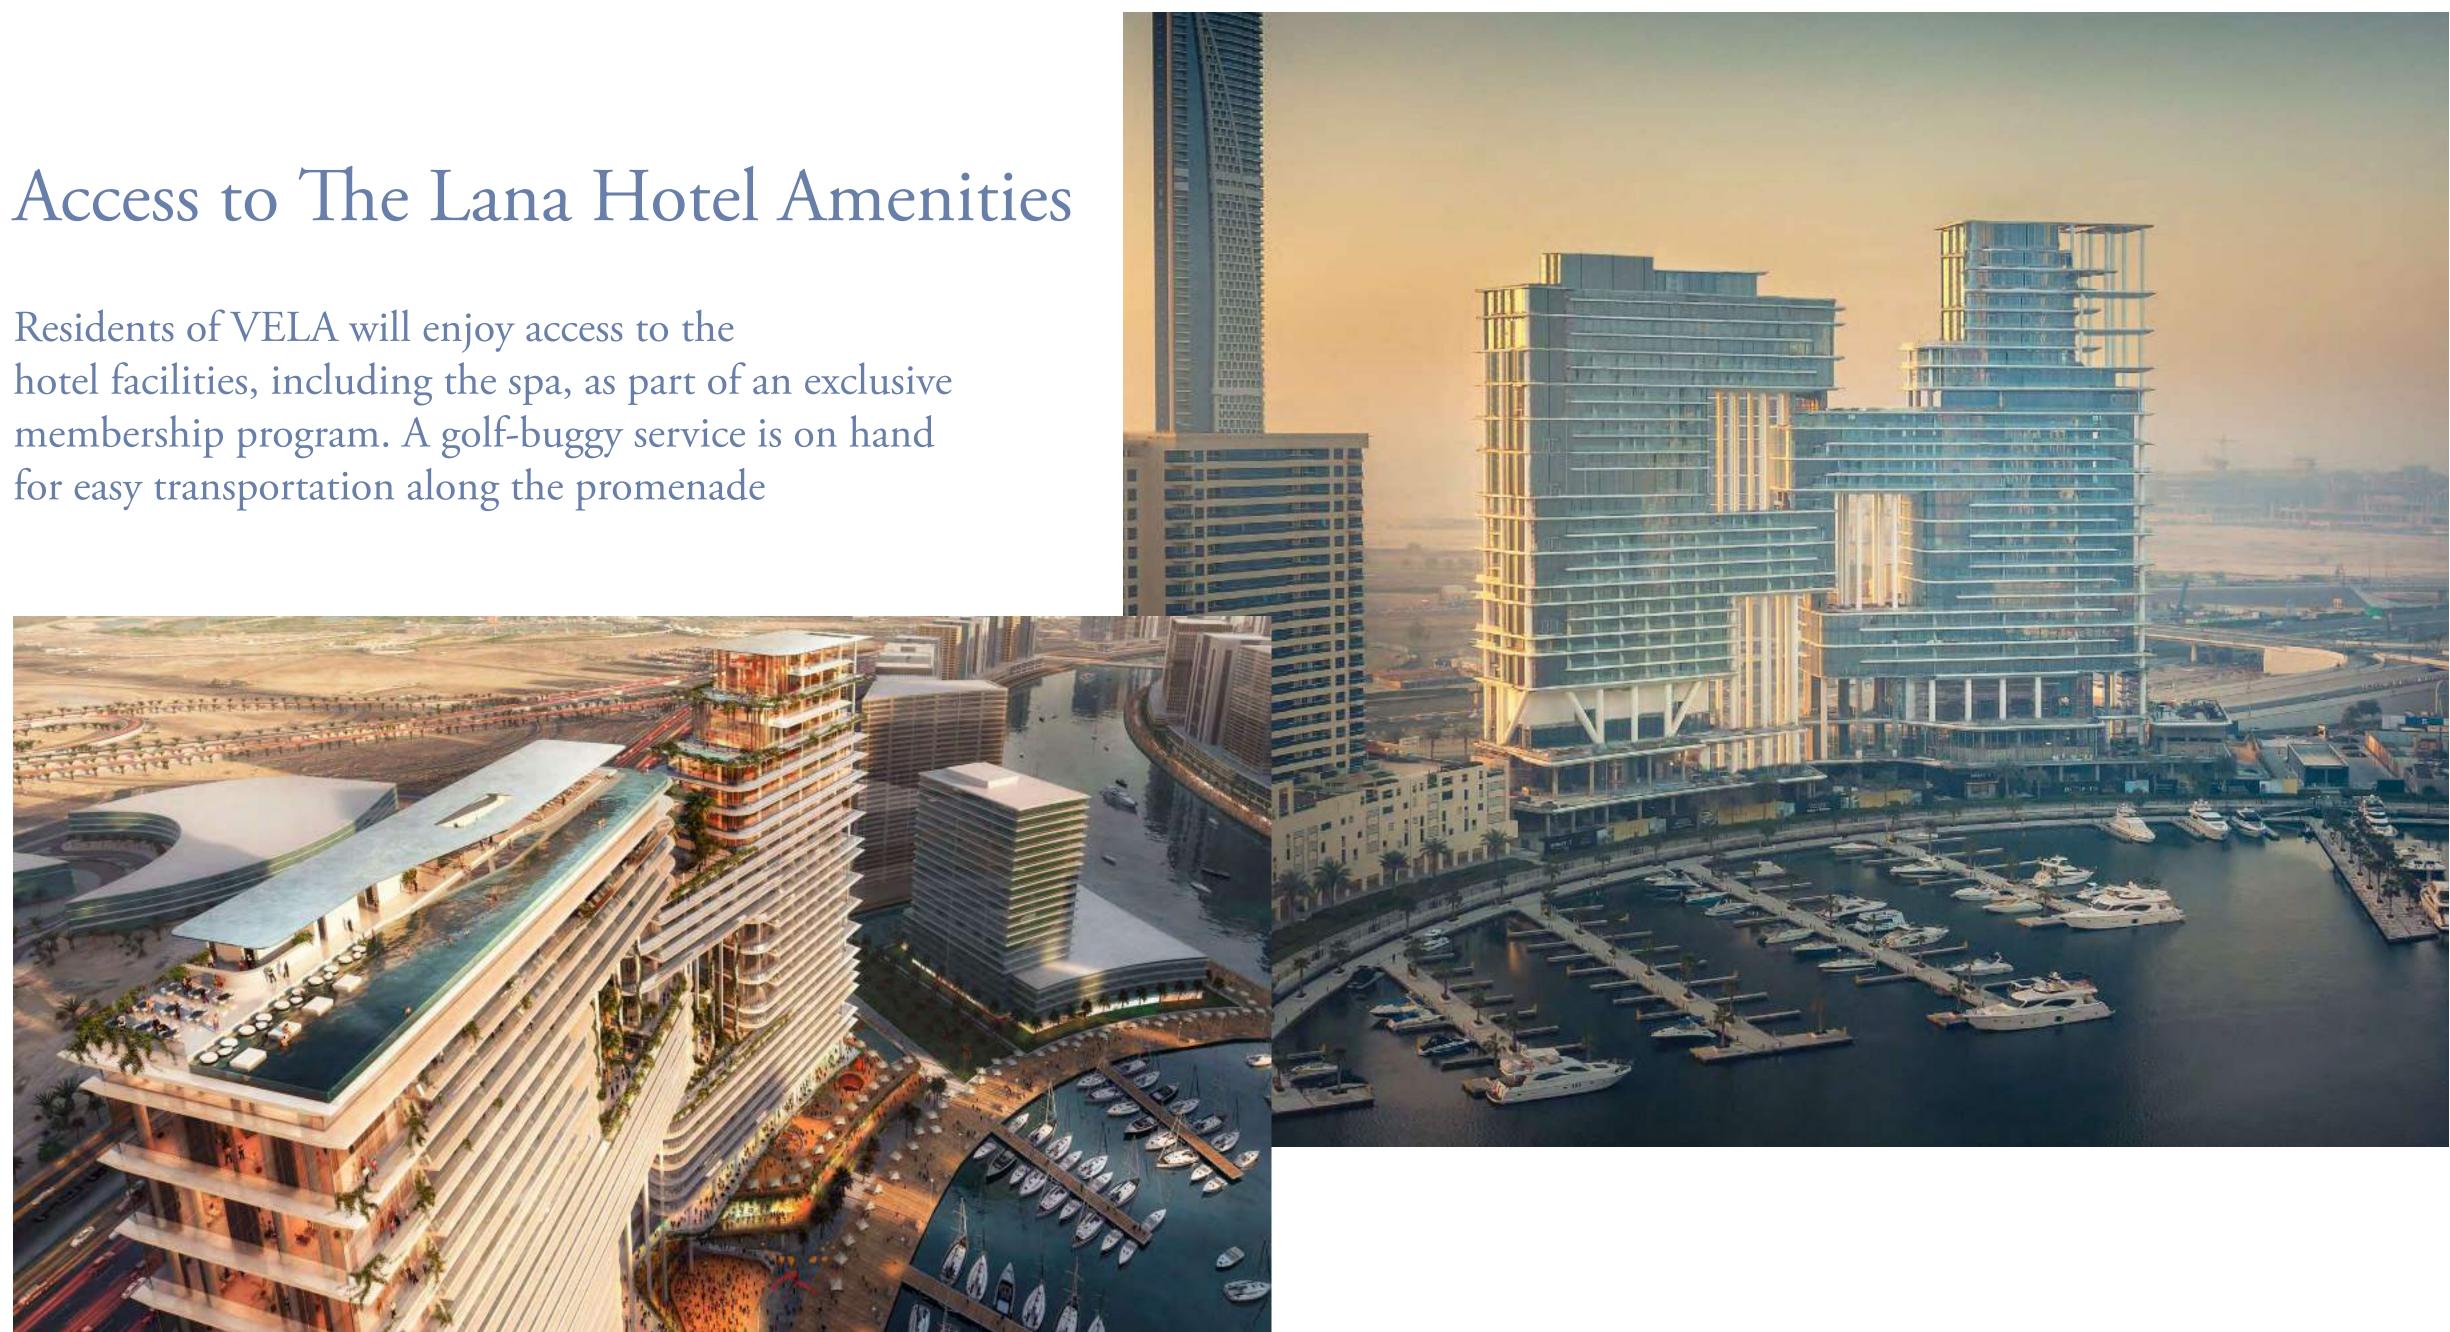

## VELA's Amenities

- Main, VIP & Marina Lobby
- Infinity-Edge Lap Pool
- Triple-Height Gym
- Spa Suite and Salon
- Kids Room
- Cinema Room
- Meeting Rooms & Lounge
- Security
- Valet
- Hotel facilities at The Lana, Dorchester Collection, Dubai
- Beach club at One at Palm Jumeirah, Dorchester Collection, Dubai

Drawing success from the neighboring The Lana Hotel and Residences, Dorchester Collection, Dubai, and inspired by OMNIYAT's vision to reshape Marasi Bay, VELA embodies the higher realms of possibility and sophistication that is set to define this iconic destination.

The firm has garnered various awards, including the coveted Pritzker Prize in 1999.

OMNIYAT and Foster + Partners have collaborated on numerous properties that have reshaped Dubai's skyline. These include ORLA, Dorchester Collection, Dubai, and The Lana, Dorchester Collection, Dubai.