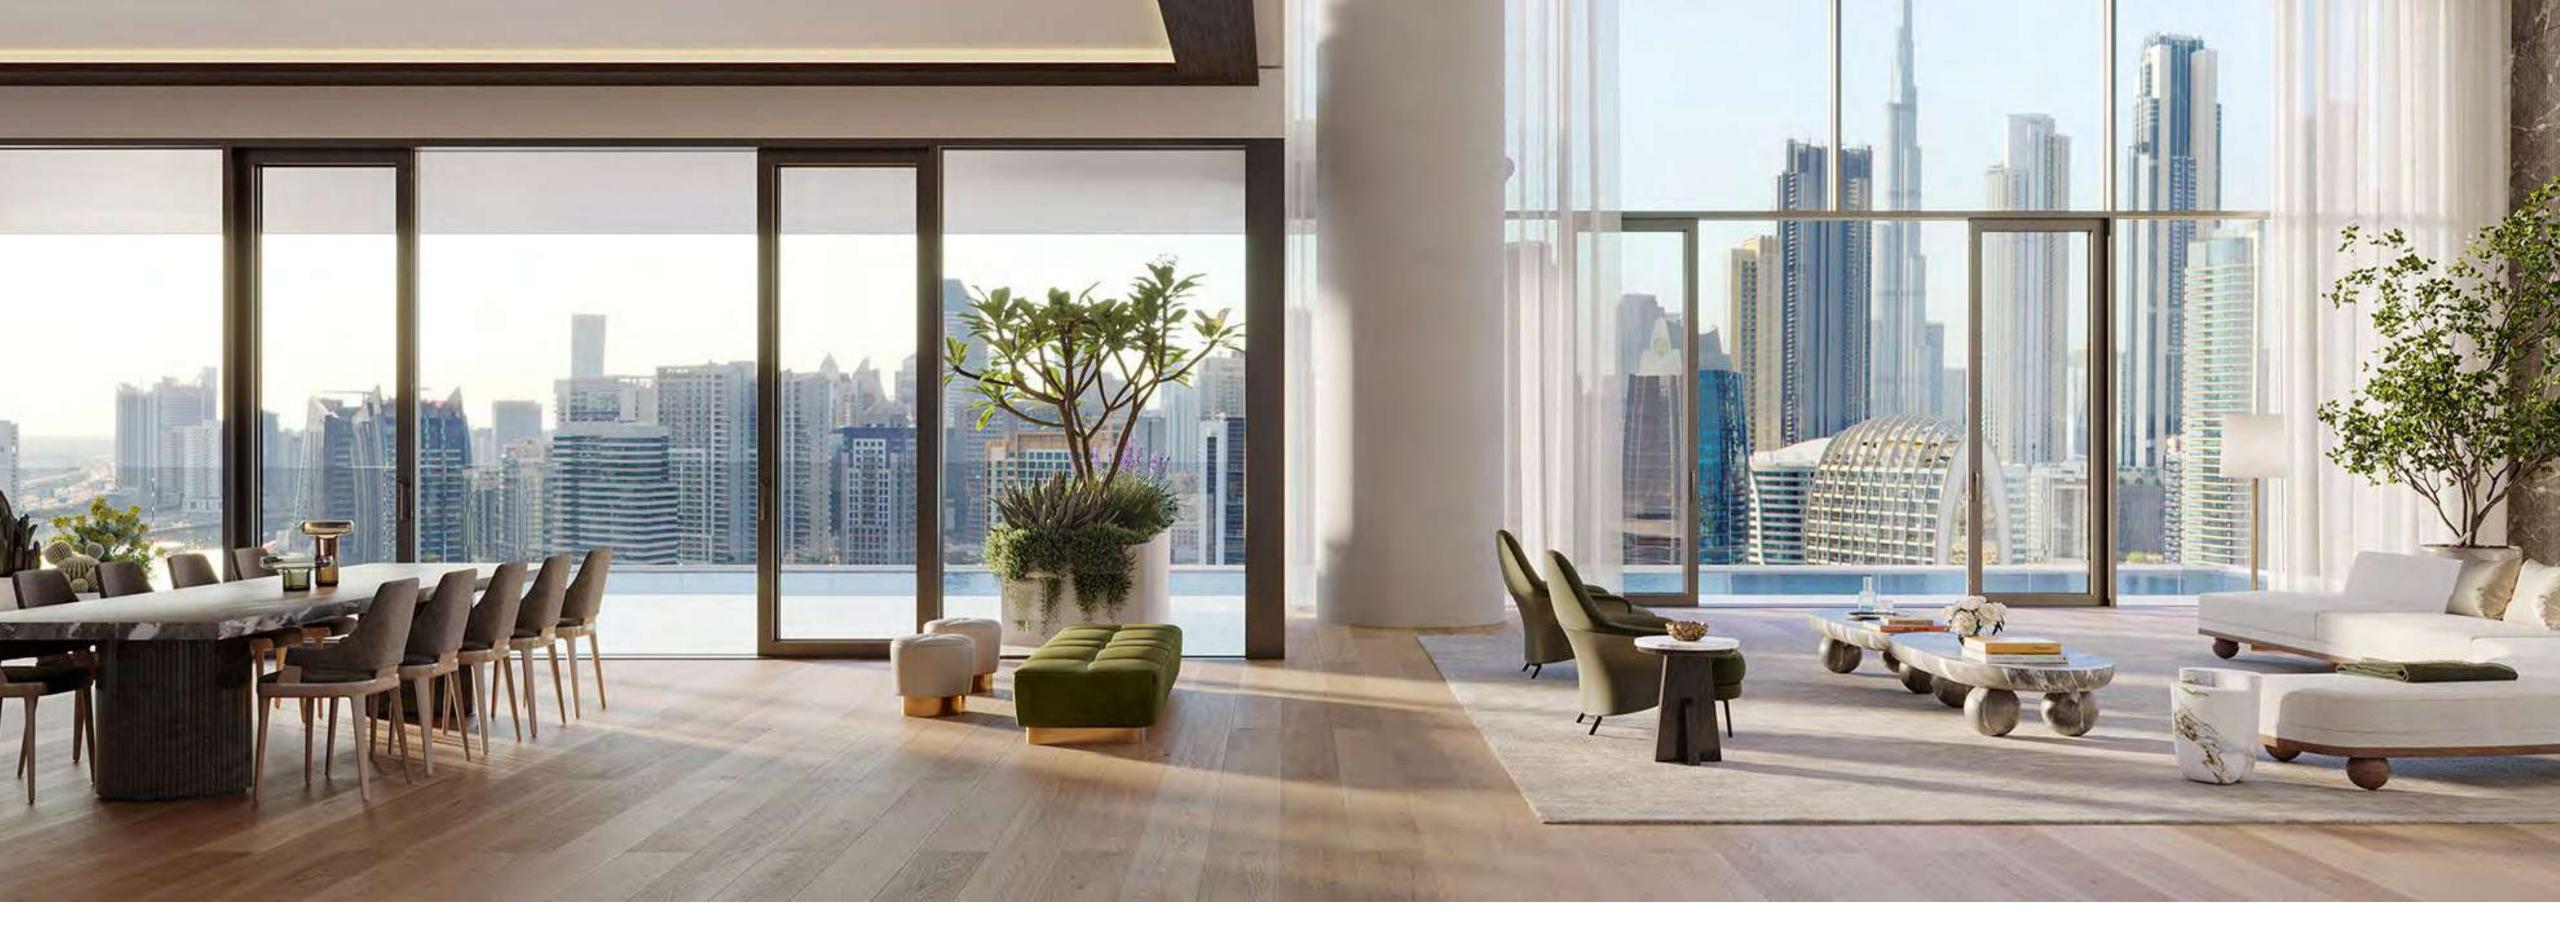

# Panoramic Views

VELA has been positioned to capture breathtaking views of Marasi Bay and the iconic Burj Khalifa amid the glittering Downtown Dubai cityscape. Floor to ceiling windows flood the living area with light by day, as well as awe-inspiring views by night. A front-row seat for the magnificent spectacle that surrounds.

Designed with magnificence in mind, the Sky Residences are beautifully light and spacious, and optimised for full enjoyment of their inspiring views. From the interior heights of sophistication within, to the expansive terraces reaching out to the skies above, the Sky Residences bring an elevated standard to a waterfront way of life, overlooking all that Dubai has to offer.