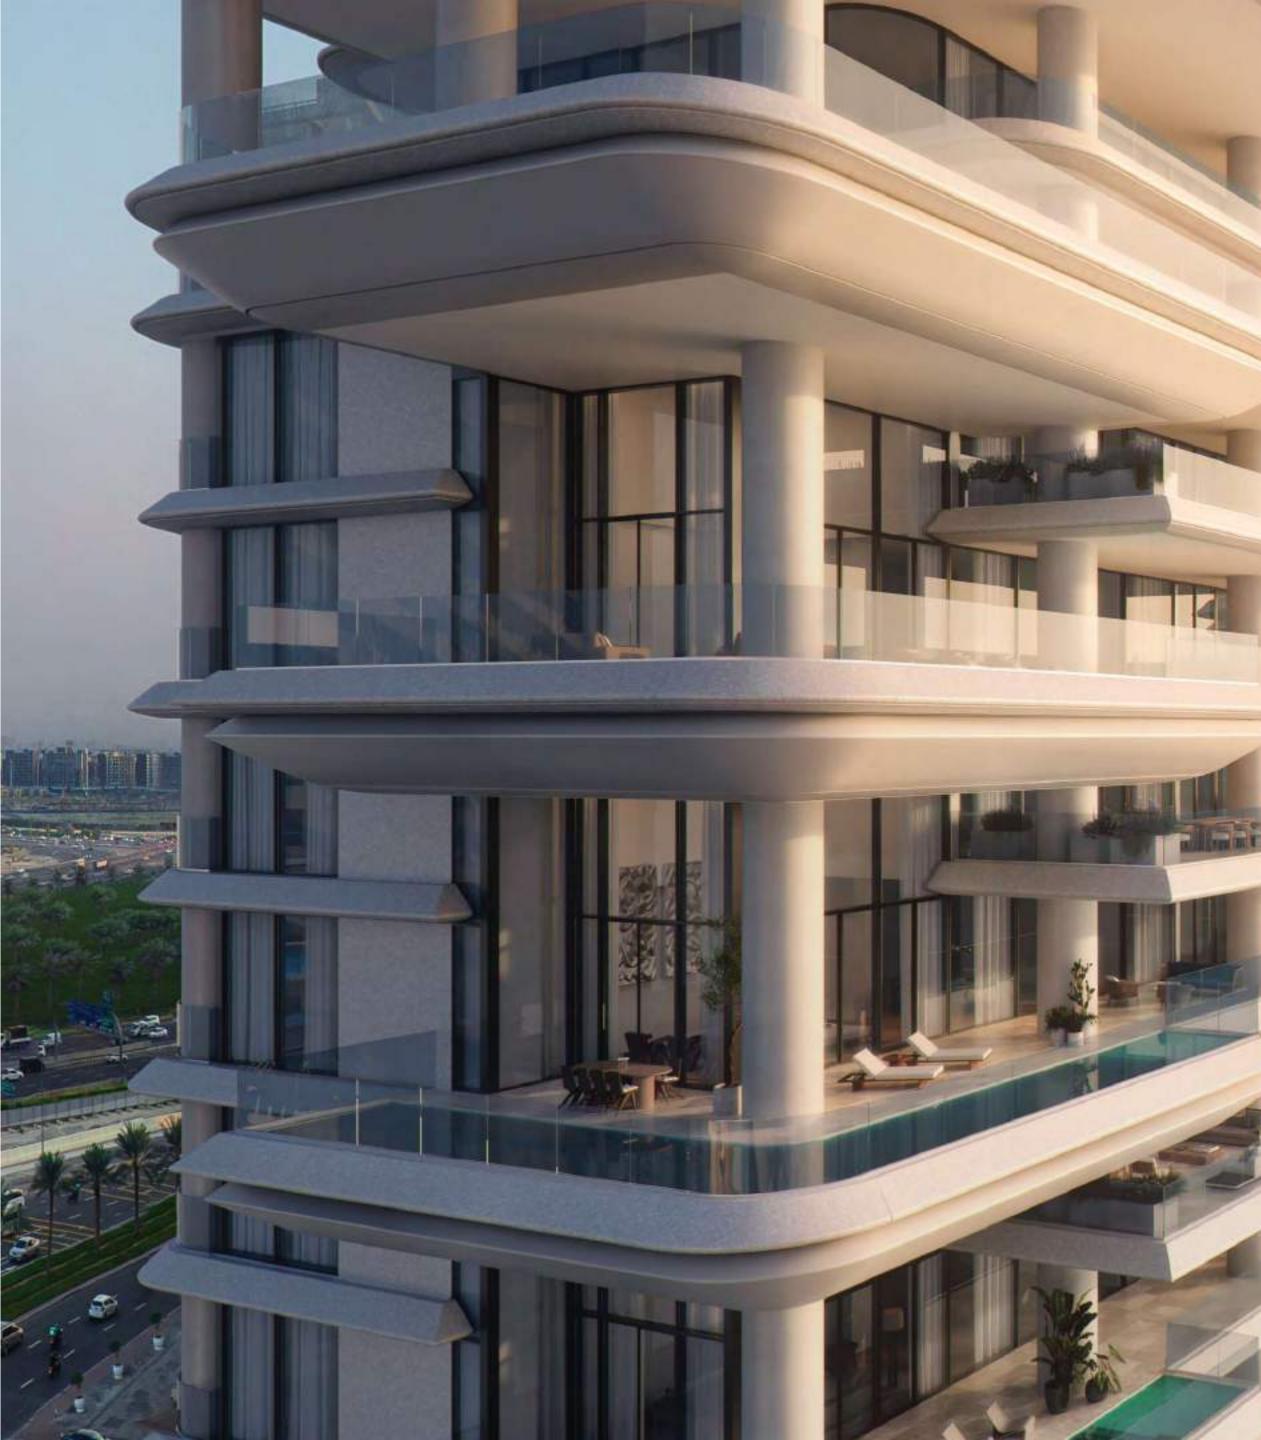

## Wraparound Pools

Time finds soft rhythm in the flow of water that stretches as far as the eye can see.

Uniquely designed L-shaped corner pools that are found nowhere else in Dubai, frame each residence with a ribbon of serene freshness. Sun decks overlooking the Marasi Marina and the iconic Burj Khalifa offer plenty of space for relaxing, entertaining, or just enjoying the fresh air and moment in time.

## A Crafted Collection

Rising at 150-metre-tall, VELA provides a gross floor area of 272,860 sq. ft. spread over 30 floors. The 38 residences range in size from 4,253 sq. ft. to 11,727 sq. ft. and encompass sumptuous penthouses and three- and four-bedroom properties, some with double height living spaces and private terrace pools.