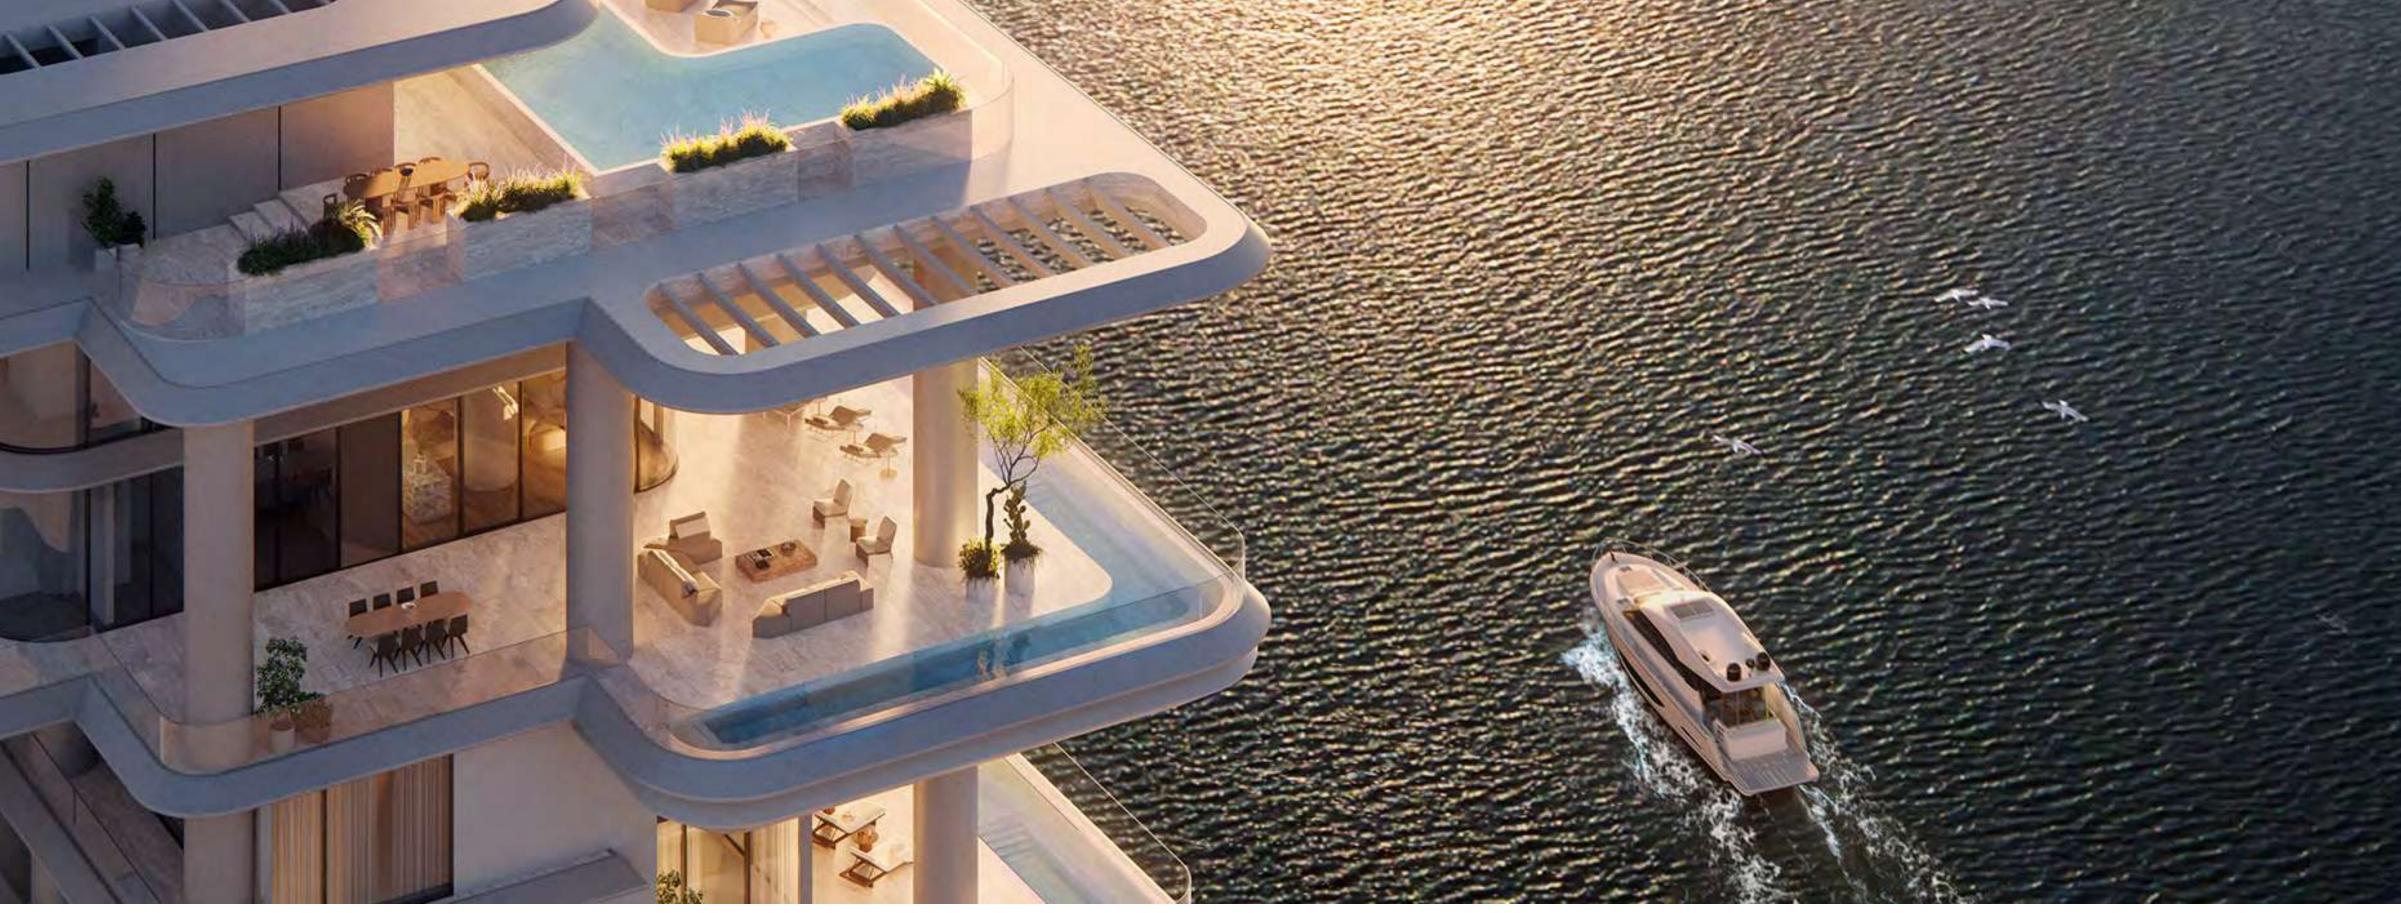

## Wraparound Pools

Time finds soft rhythm in the flow of water that stretches as far as the eye can see.

Uniquely designed L-shaped corner pools that are found nowhere else in Dubai, frame each residence with a ribbon of serene freshness. Sun decks overlooking the Marasi Marina and the iconic Burj Khalifa offer plenty of space for relaxing, entertaining, or just enjoying the fresh air and moment in time.

Only 38 stunning residences designed for the discerning few who seek a life without boundaries.

## A Crafted Collection

Rising at 150-metre-tall, VELA provides a gross floor area of 272,860 sq. ft. spread over 30 floors. The 38 residences range in size from 4,253 sq. ft. to 11,727 sq. ft. and encompass sumptuous penthouses and three- and four-bedroom properties, some with double height living spaces and private terrace pools.