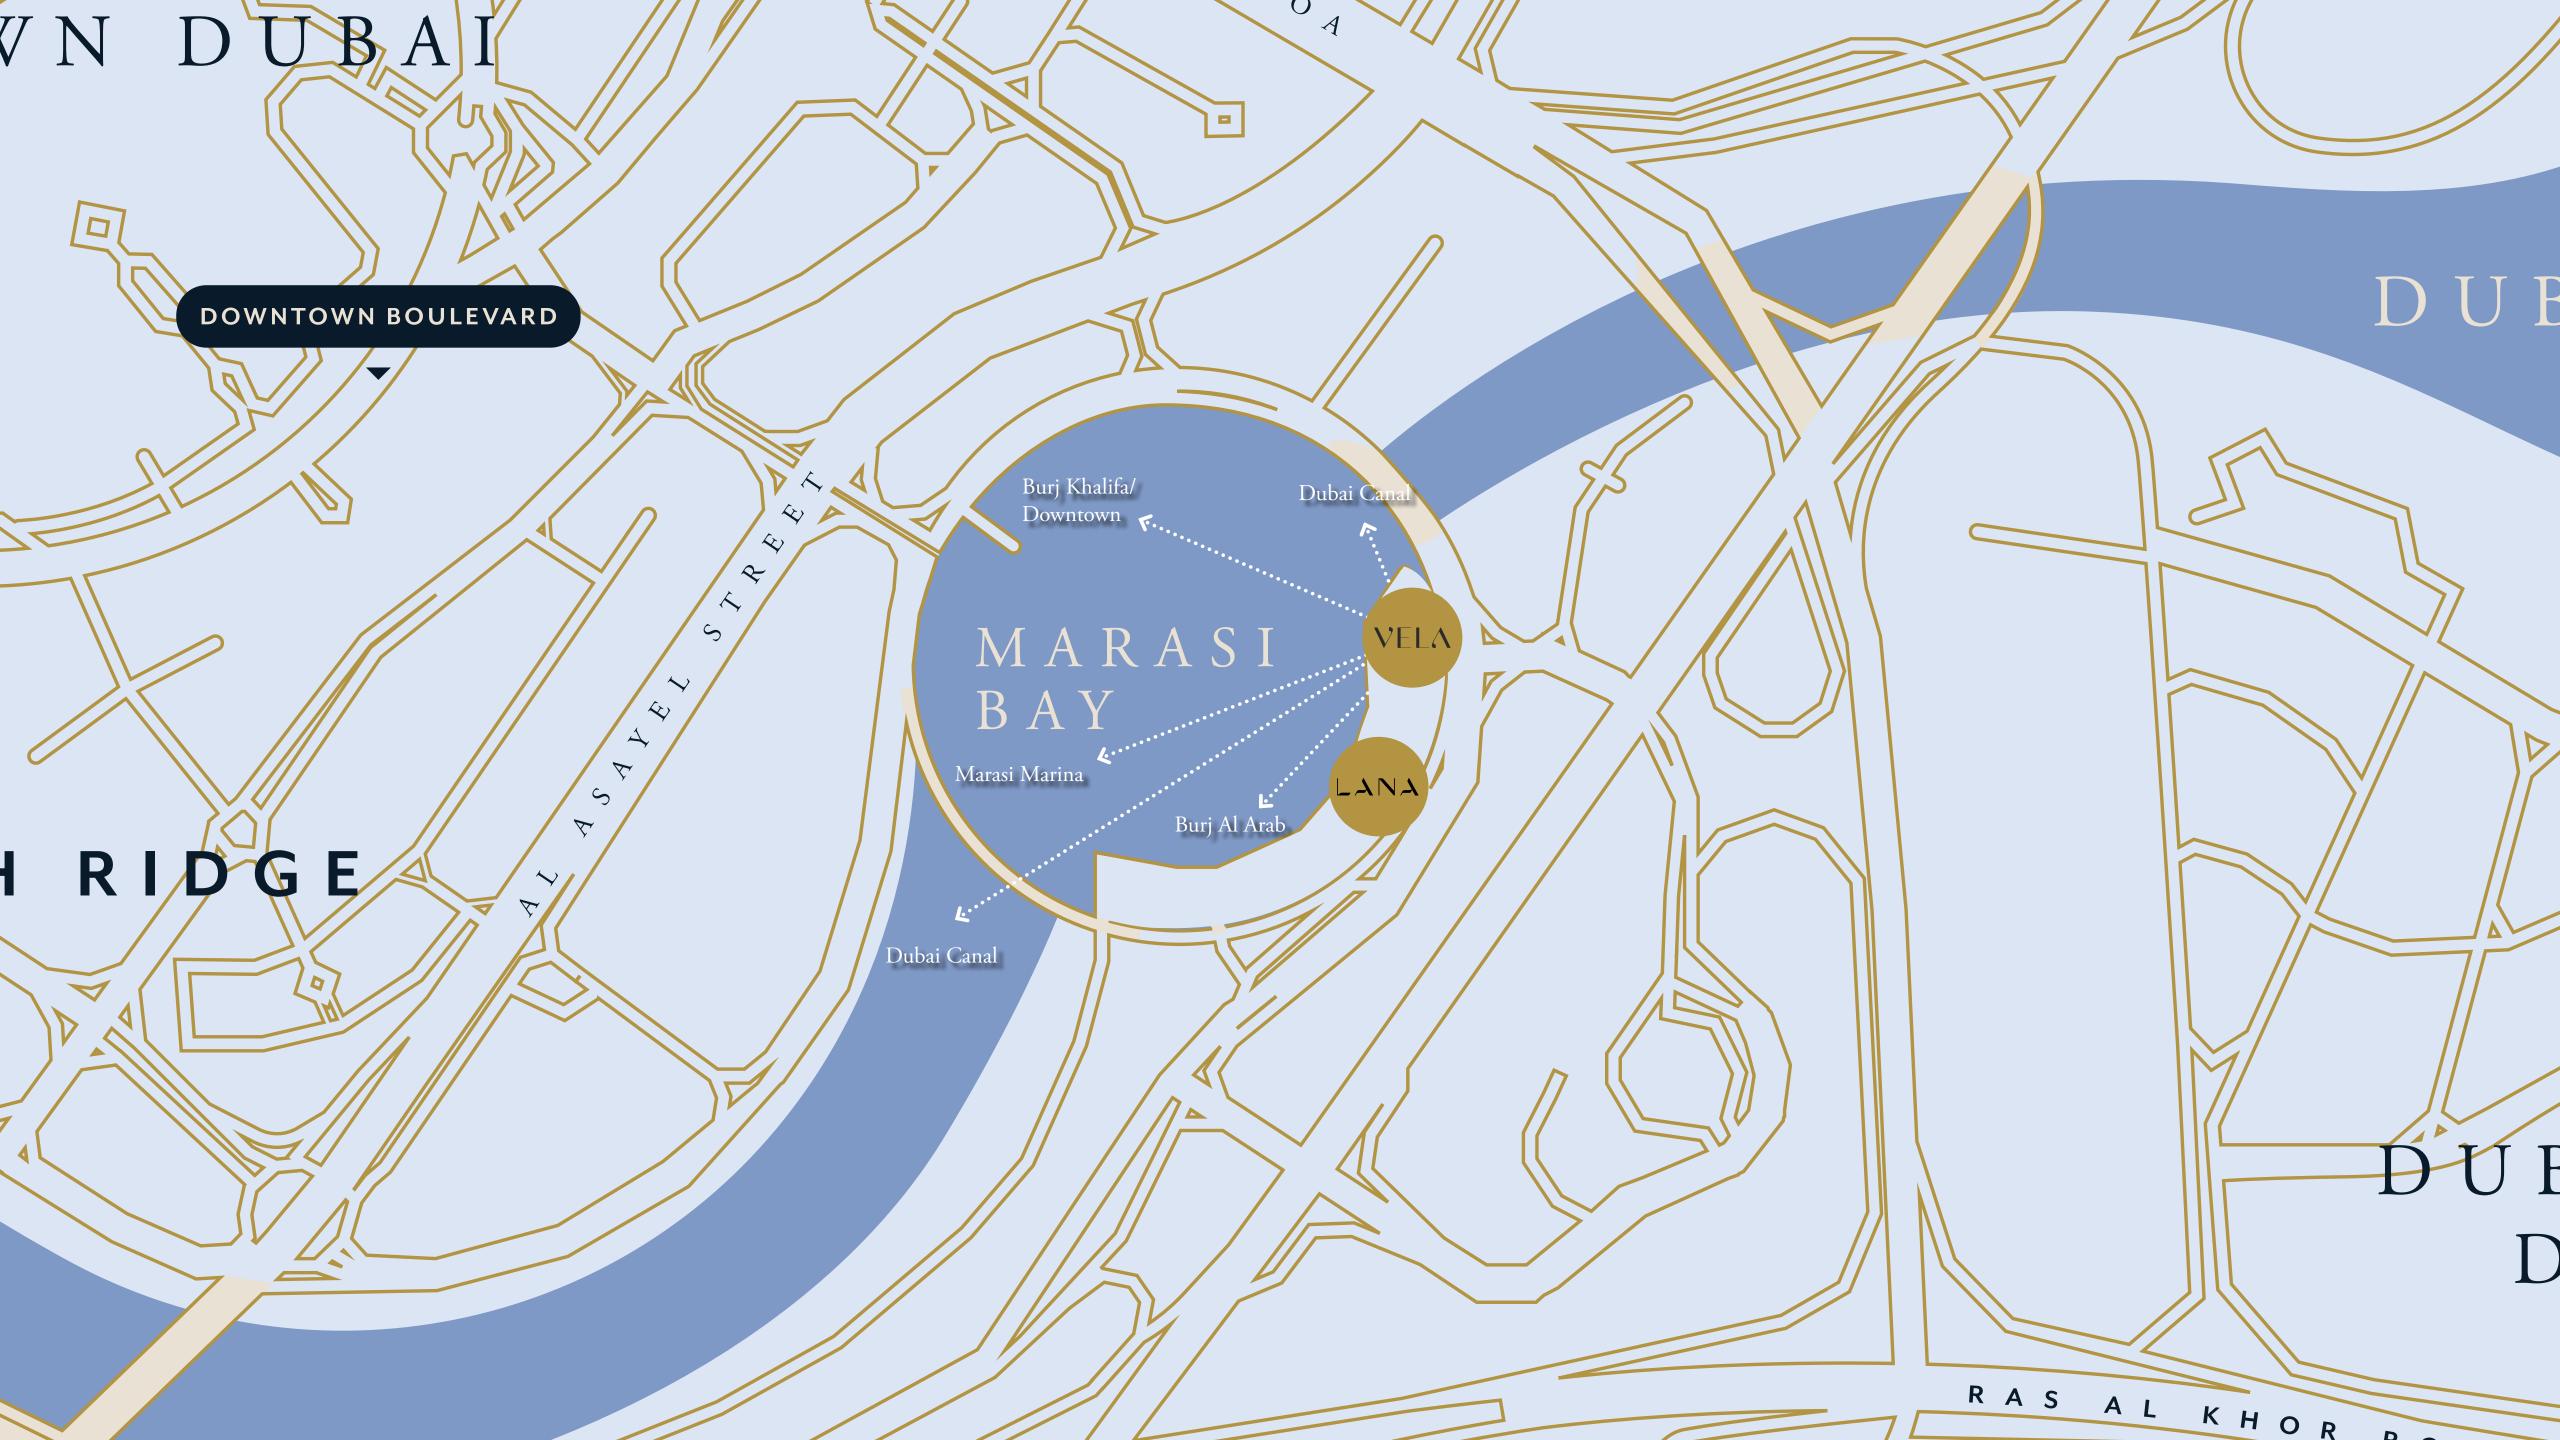

## An Address That Speaks Volumes

Spectacularly located in the Burj Khalifa District, VELA is the latest addition to OMNIYAT's upcoming ultra-luxury waterfront destination, curated with discretion and discernment by Dubai's defining developer.

# REIMAGINE

The doorway to an elevated way of life, immersed in beauty and surrounded by energy

In a re-imagined approach to urban living, OMNIYAT is reshaping Marasi Bay into Dubai's upcoming ultra-luxury waterfront destination, envisioned with discretion and discernment by Dubai's defining developer.

Occupying the most fascinating and promising location in Burj Khalifa District, here innovation and expertise converge to celebrate the best of waterfront living, fuelled by the unstoppable flow of Dubai.

Magnificent and inspiring, more than just a place, Marasi Bay is becoming an address worthy of global acclaim.

# The Duality of City and Sea

Bringing together the vibrancy of Downtown Dubai with the peace and prestige of the Marasi Bay waterfront, VELA presents a doorway to an elevated way of life, immersed in beauty and surrounded by energy.