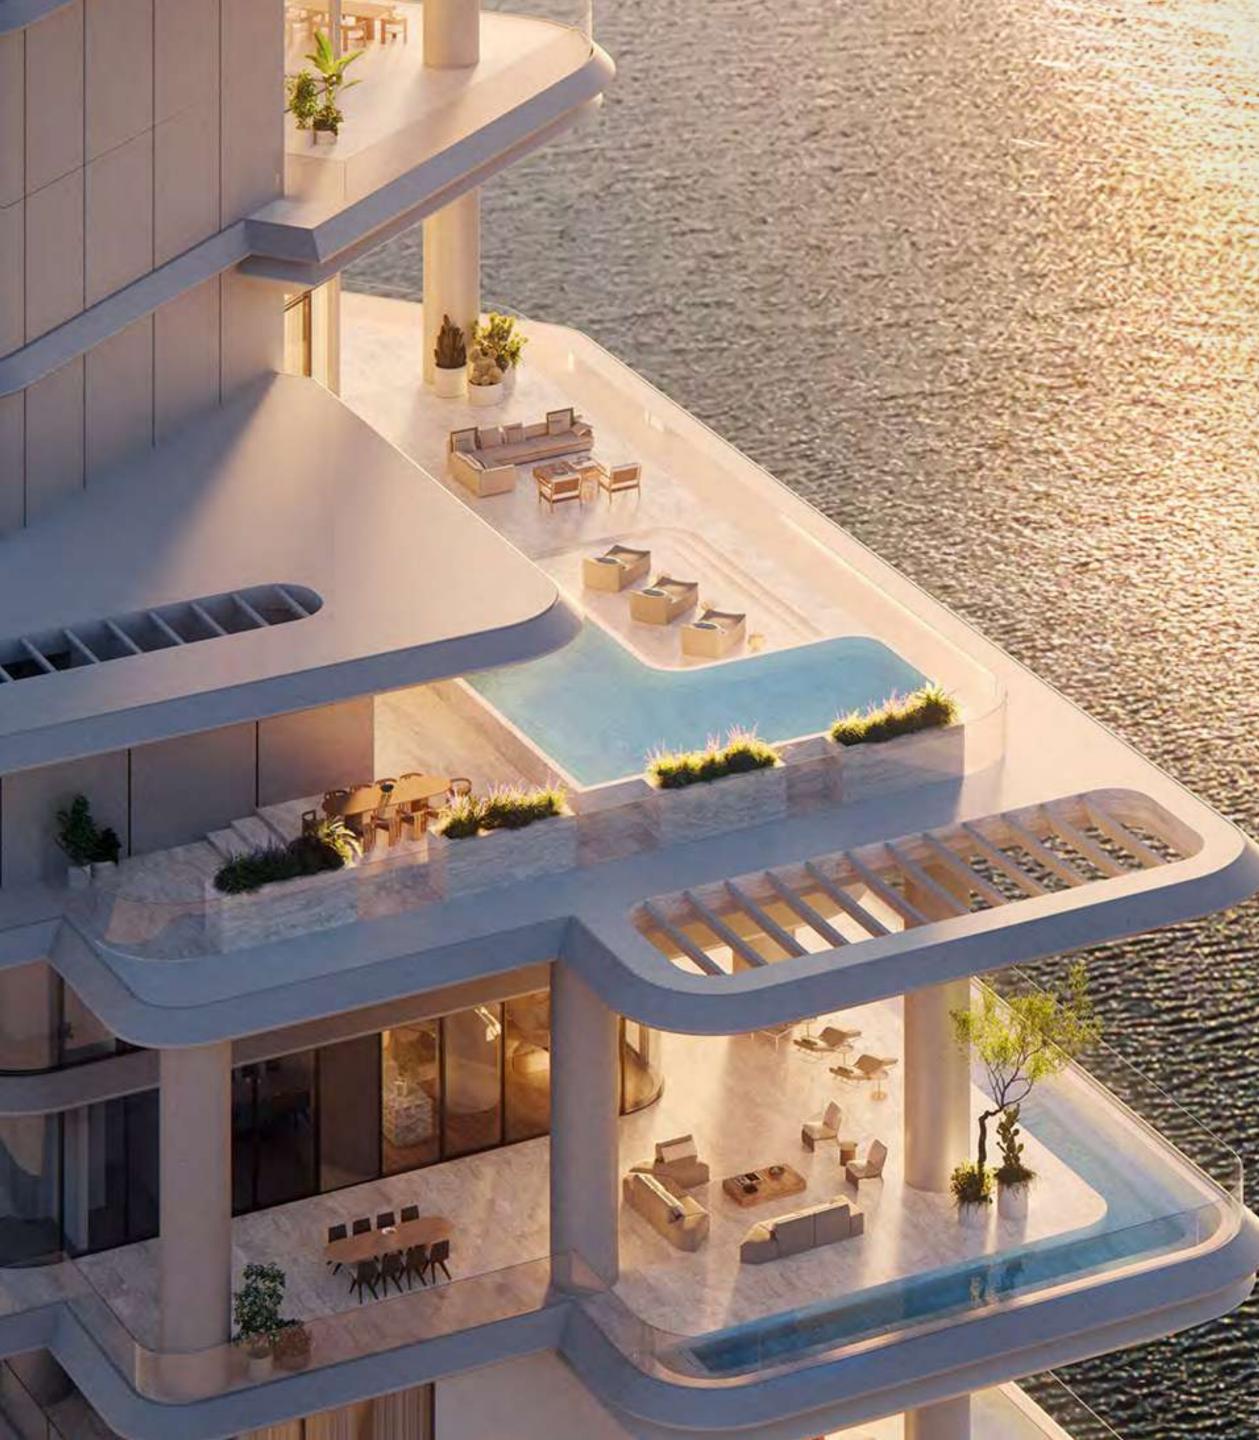

## Wraparound Pools

Time finds soft rhythm in the flow of water that stretches as far as the eye can see.

Uniquely designed L-shaped corner pools that are found nowhere else in Dubai, frame each residence with a ribbon of serene freshness. Sun decks overlooking the Marasi Marina and the iconic Burj Khalifa offer plenty of space for relaxing, entertaining, or just enjoying the fresh air and moment in time.

Only 38 stunning residences designed for the discerning few who seek a life without boundaries.

## A Crafted Collection

Rising at 150-metre-tall, VELA provides a gross floor area of 272,860 sq. ft. spread over 30 floors. The 38 residences range in size from 4,253 sq. ft. to 11,727 sq. ft. and encompass sumptuous penthouses and three- and four-bedroom properties, some with double height living spaces and private terrace pools.

The tower is crowned by the Sky Palace which covers 22,992 sq. ft. spread over 3 floors with two swimming pools, grand terraces, a private gym and majlis.