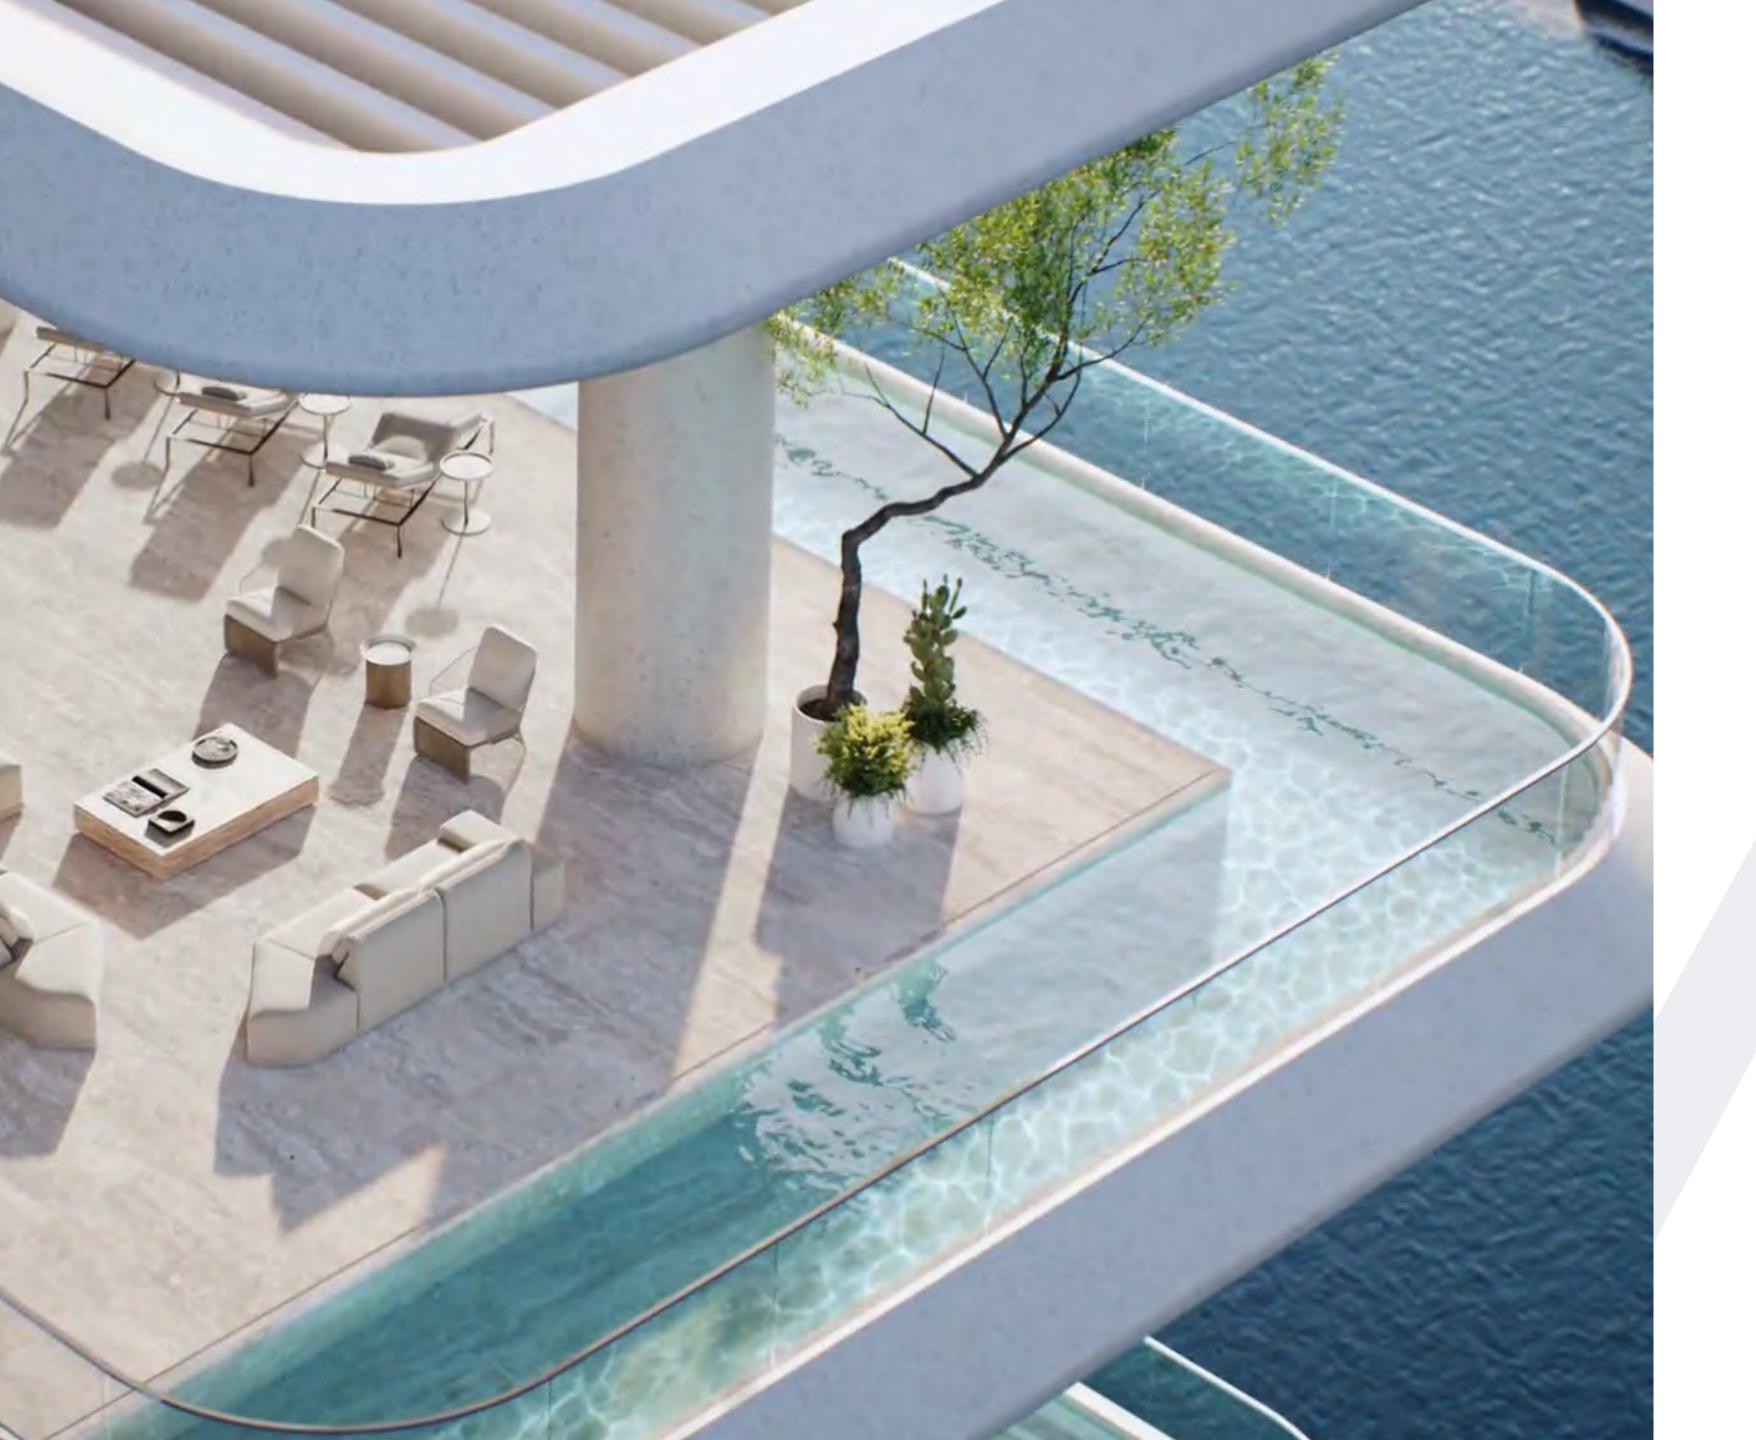

## Wraparound Pools

Time finds soft rhythm in the flow of water that stretches as far as the eye can see.

Uniquely designed L-shaped corner pools that are found nowhere else in Dubai, frame each residence with a ribbon of serene freshness. Sun decks overlooking the Marasi Marina and the iconic Burj Khalifa offer plenty of space for relaxing, entertaining, or just enjoying the fresh air and moment in time.