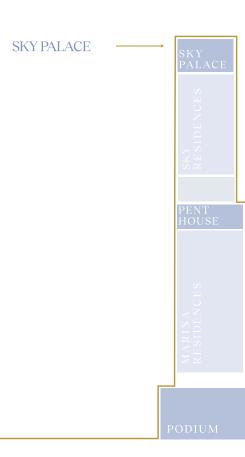

## A Crafted Collection

Rising at 150-metre-tall, VELA provides a gross floor area of 272,860 sq. ft. spread over 30 floors. The 38 residences range in size from 4,253 sq. ft. to 11,727 sq. ft. and encompass sumptuous penthouses and three- and four-bedroom properties, some with double height living spaces and private terrace pools.

The tower is crowned by the Sky Palace which covers 22,992 sq. ft. spread over 3 floors with two swimming pools, grand terraces, a private gym and majlis.

### **VELA Residences**

#### SKY PALACE

• 5 Bedroom – 22,992 sq. ft.

#### SKY RESIDENCES

- 3 Bedroom 6,302 sq. ft.
- 4 Bedroom 8,462 sq. ft.

#### PENTHOUSES

• 4 Bedroom – 11,048 to 11,727 sq. ft.

#### MARINA RESIDENCES

- 3 Bedroom 4,253 to 6,361 sq. ft.
- 4 Bedroom 7,262 to 7,374 sq. ft.