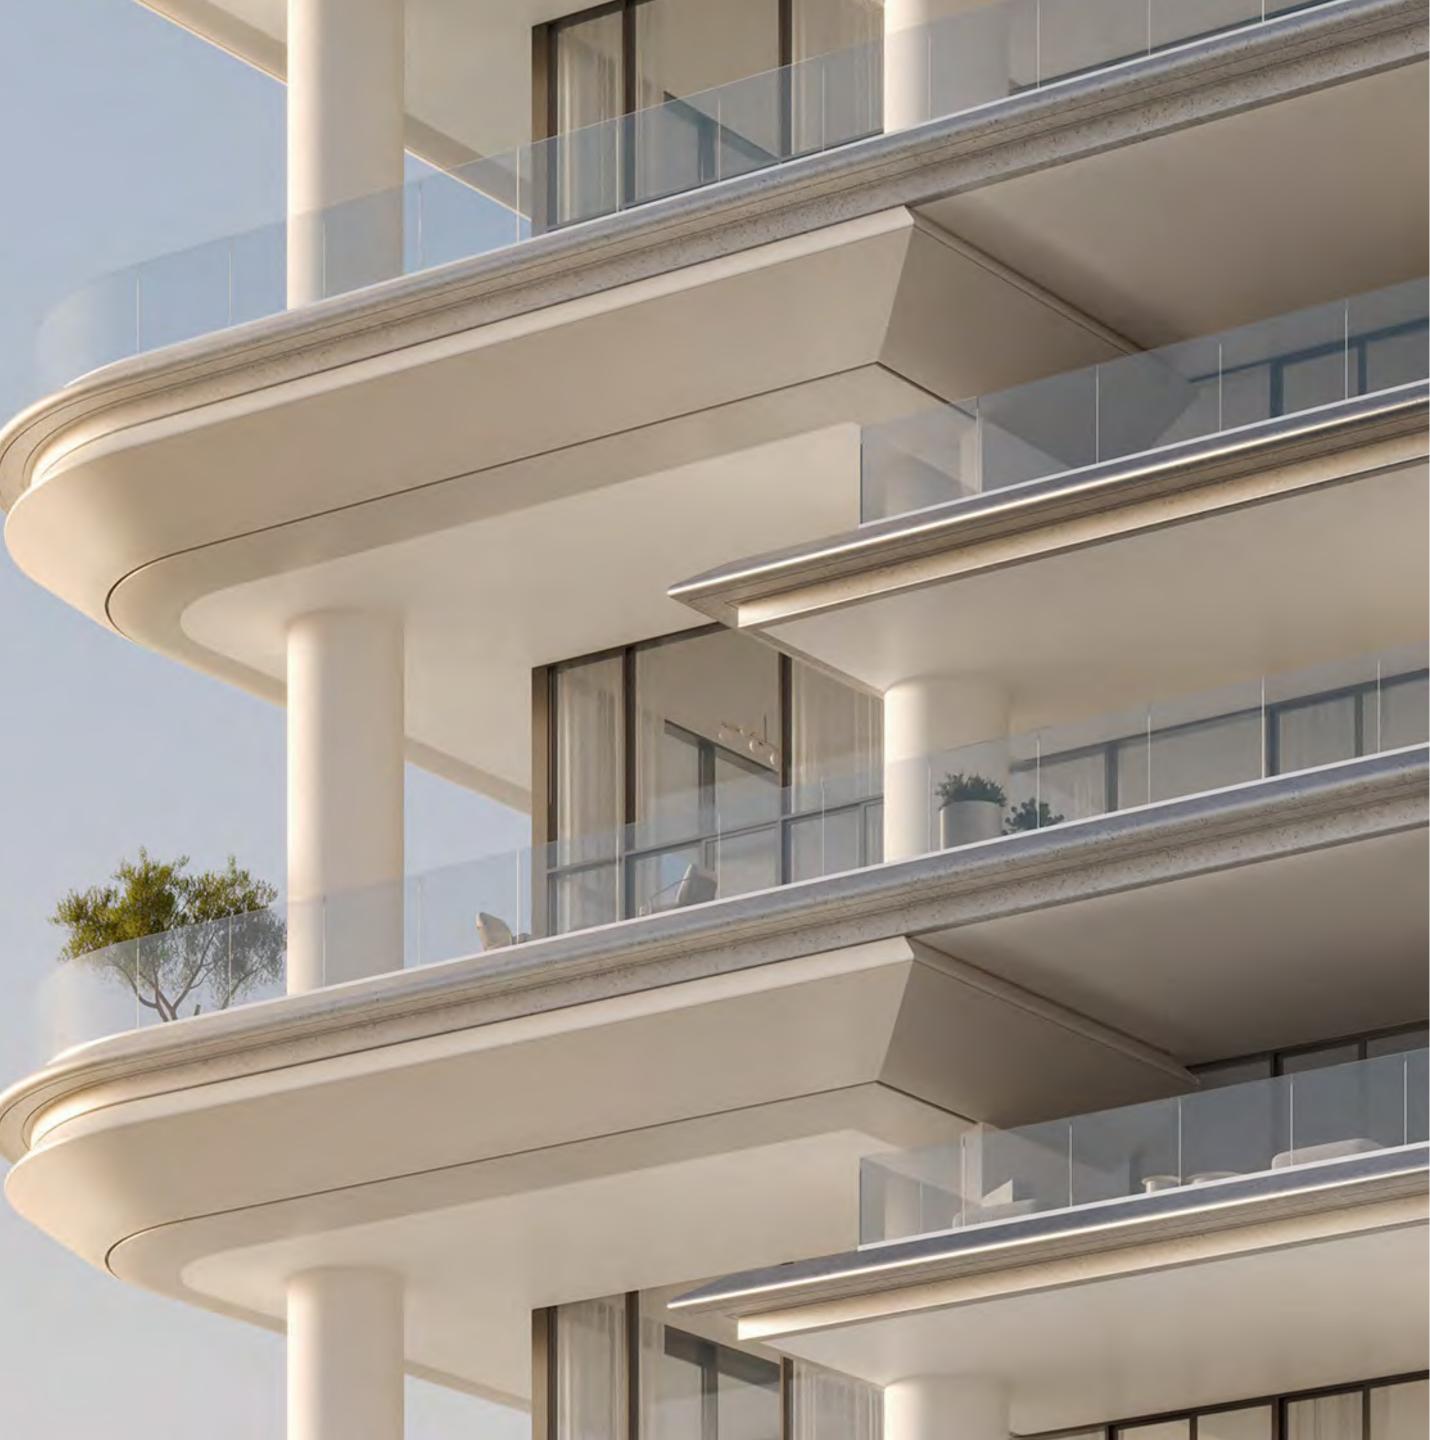

## Wraparound Pools

Time finds soft rhythm in the flow of water that stretches as far as the eye can see.

Uniquely designed L-shaped corner pools that are found nowhere else in Dubai, frame each residence with a ribbon of serene freshness. Sun decks overlooking the Marasi Marina and the iconic Burj Khalifa offer plenty of space for relaxing, entertaining, or just enjoying the fresh air and moment in time.

## A Crafted Collection

Rising at 150-metre-tall, VELA provides a gross floor area of 272,860 sq. ft. spread over 30 floors. The 38 residences range in size from 4,253 sq. ft. to 11,727 sq. ft. and encompass sumptuous penthouses and three- and four-bedroom properties, some with double height living spaces and private terrace pools.