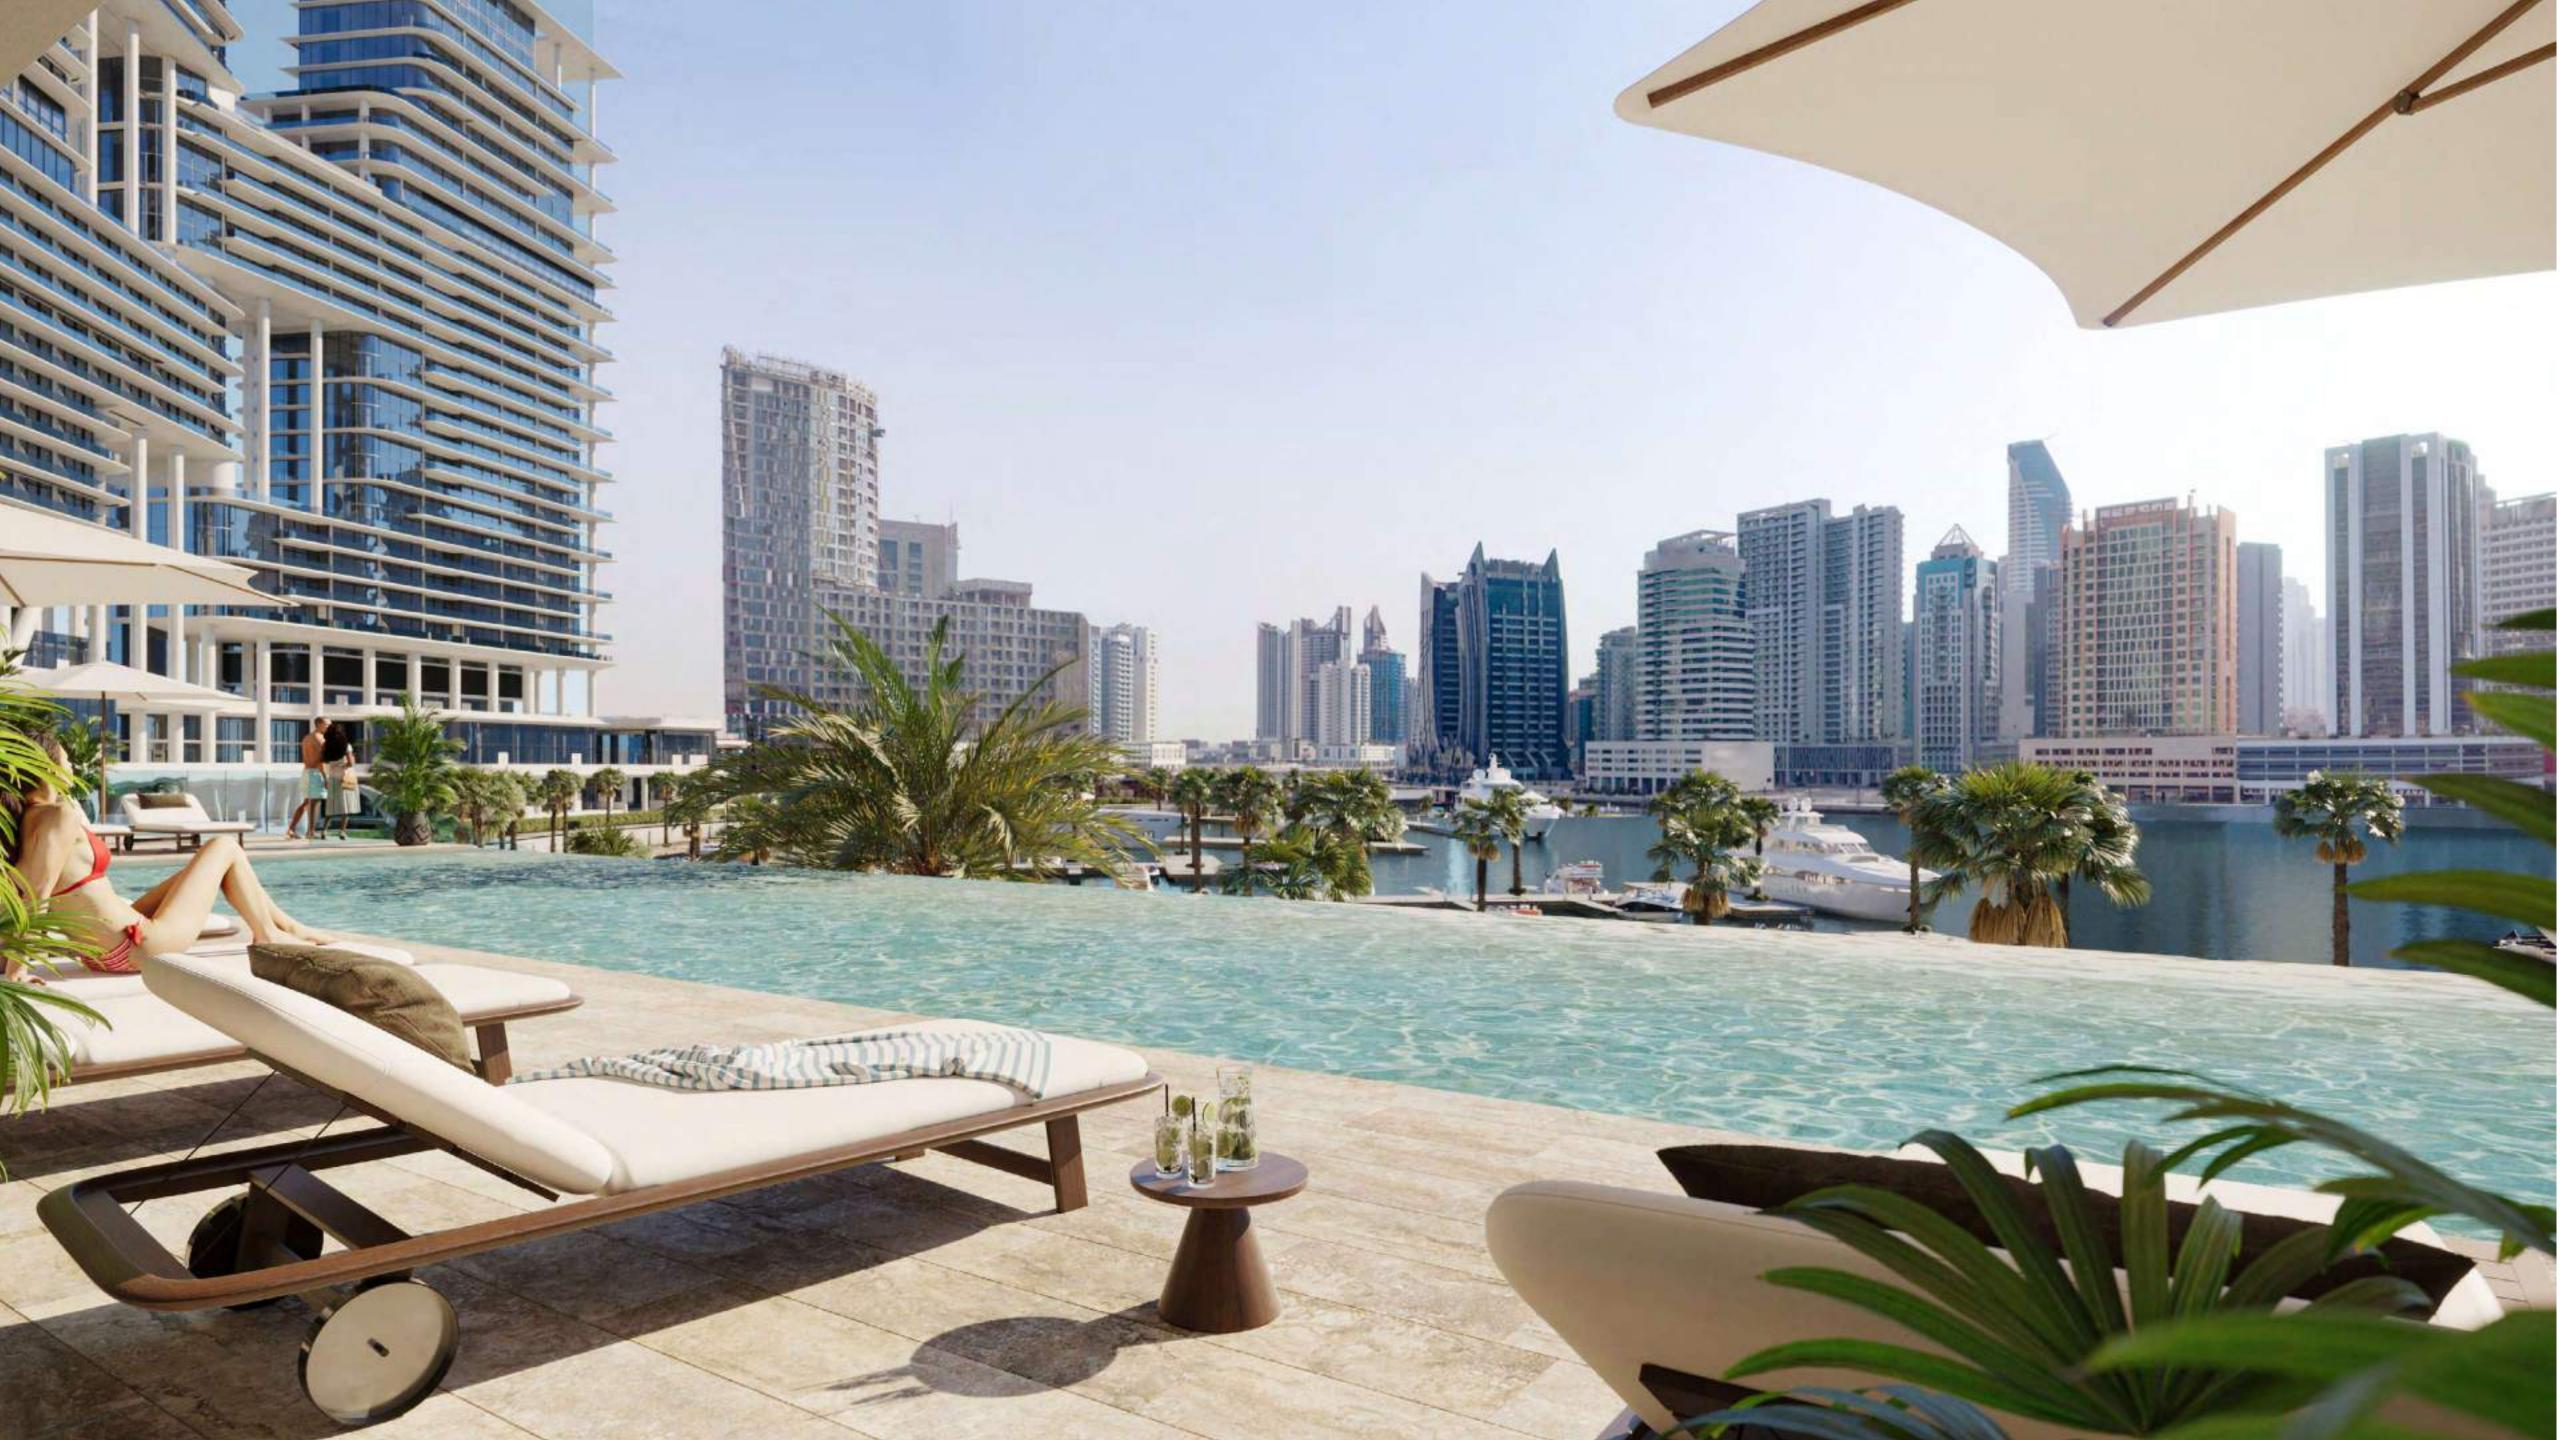

## Wraparound Pools

Time finds soft rhythm in the flow of water that stretches as far as the eye can see.

Uniquely designed L-shaped corner pools that are found nowhere else in Dubai, frame each residence with a ribbon of serene freshness. Sun decks overlooking the Marasi Marina and the iconic Burj Khalifa offer plenty of space for relaxing, entertaining, or just enjoying the fresh air and moment in time.

### Exceptional Amenities

Revel in the infinity lap pool that appears to float effortlessly above the marina or simply relax on the sun deck while admiring the infinite cityscape and the vast expanse of water beyond. The triple-height gym offers breathtaking panoramic views of the Marina. These are accompanied by a cinema room, children's play areas, impeccably furnished meeting rooms, and a private spa suite and salon.