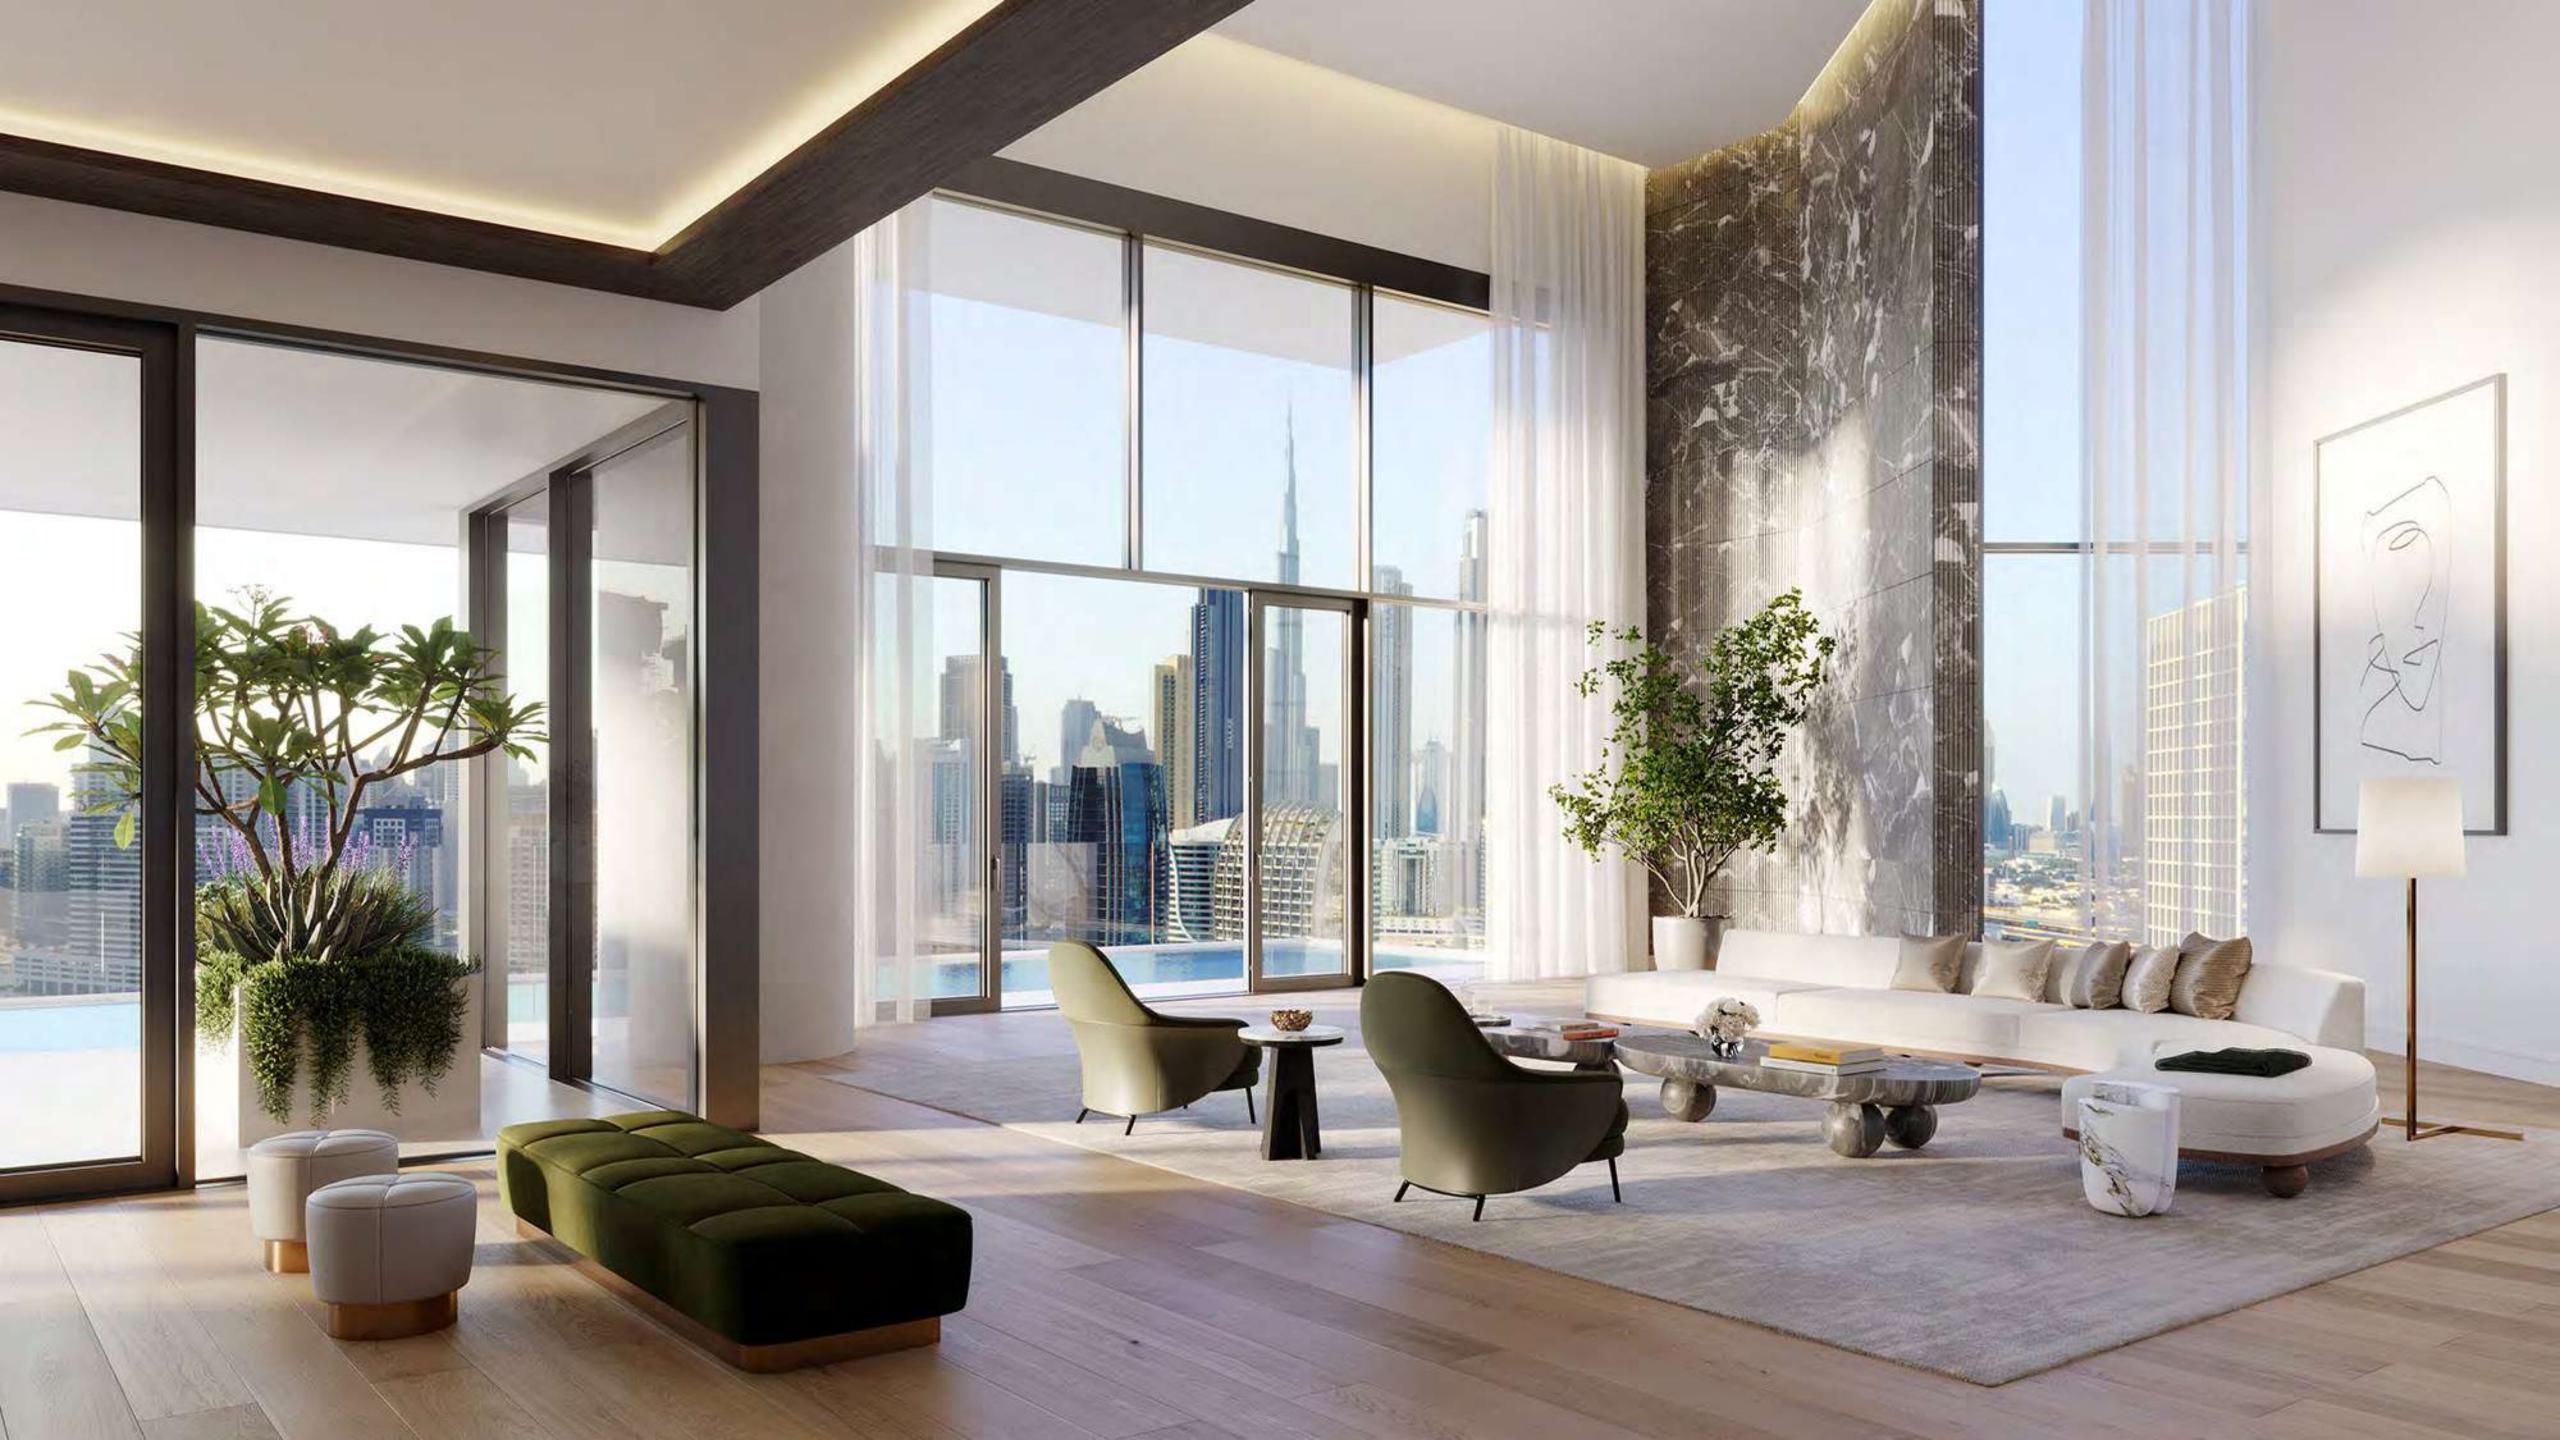

# Panoramic Views

VELA has been positioned to capture breathtaking views of Marasi Bay and the iconic Burj Khalifa amid the glittering Downtown Dubai cityscape. Floor to ceiling windows flood the living area with light by day, as well as awe-inspiring views by night. A front-row seat for the magnificent spectacle that surrounds.

## Interiors Beyond Compare GILLES & BOISSIER

Parisian designer duo Gilles & Boissier have brought their signature refined design to the forefront of OMNIYAT's properties once again. Drawing inspiration from their celebrated work on The Lana Residences, the interiors of VELA exude a striking yet serene ambiance.