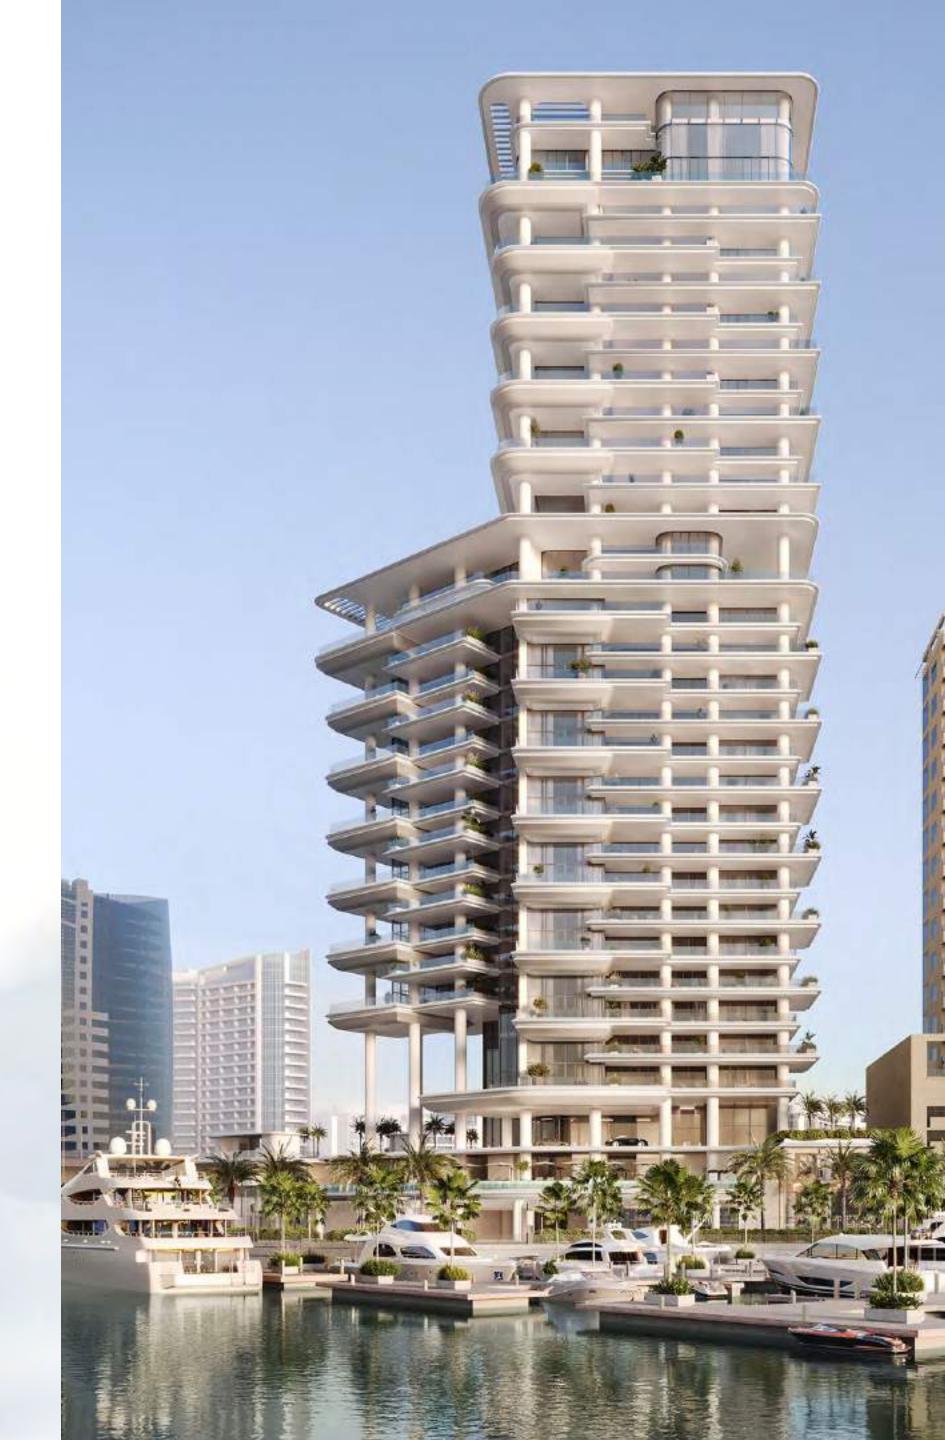

## A Crafted Collection

Rising at 150-metre-tall, VELA provides a gross floor area of 272,860 sq. ft. spread over 30 floors. The 38 residences range in size from 4,253 sq. ft. to 11,727 sq. ft. and encompass sumptuous penthouses and three- and four-bedroom properties, some with double height living spaces and private terrace pools.

The tower is crowned by the Sky Palace which covers 22,992 sq. ft. spread over 3 floors with two swimming pools, grand terraces, a private gym and majlis.

### **VELA Residences**