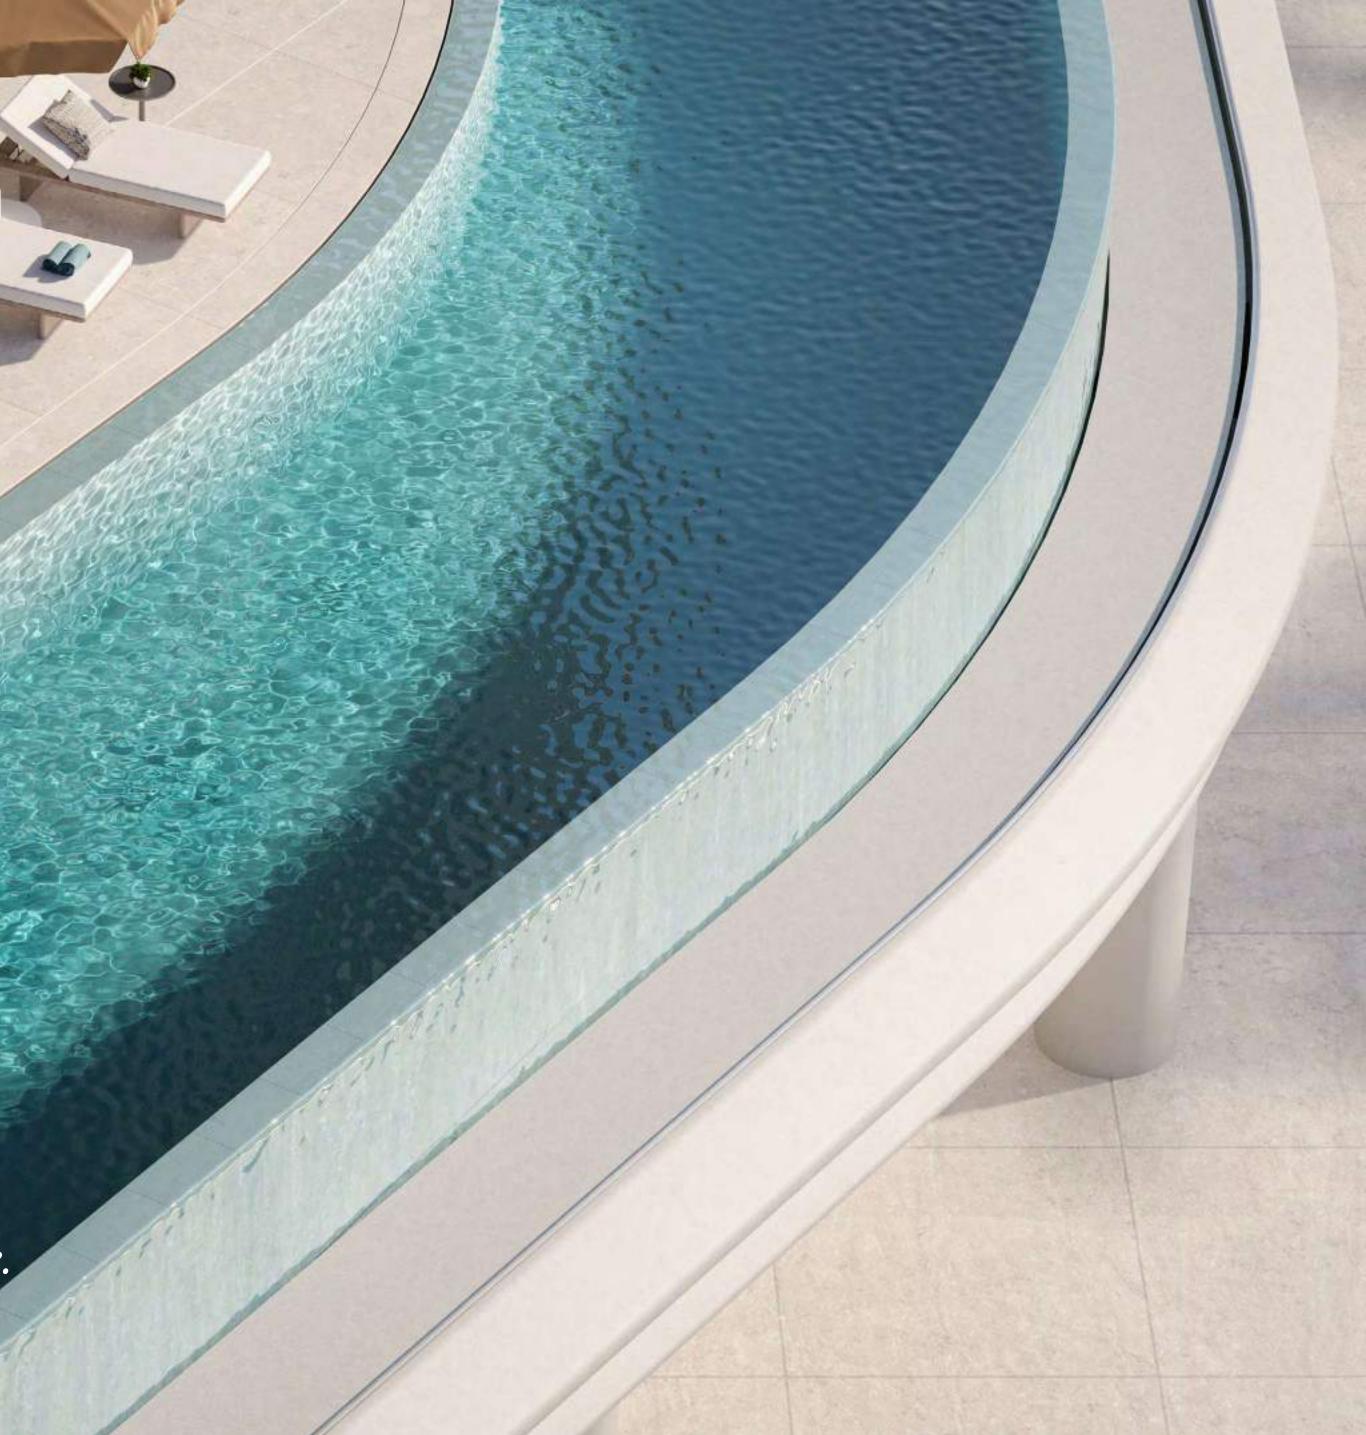

## Wraparound Pools

Time finds soft rhythm in the flow of water that stretches as far as the eye can see.

Uniquely designed L-shaped corner pools that are found nowhere else in Dubai, frame each residence with a ribbon of serene freshness. Sun decks overlooking the Marasi Marina and the iconic Burj Khalifa offer plenty of space for relaxing, entertaining, or just enjoying the fresh air and moment in time.