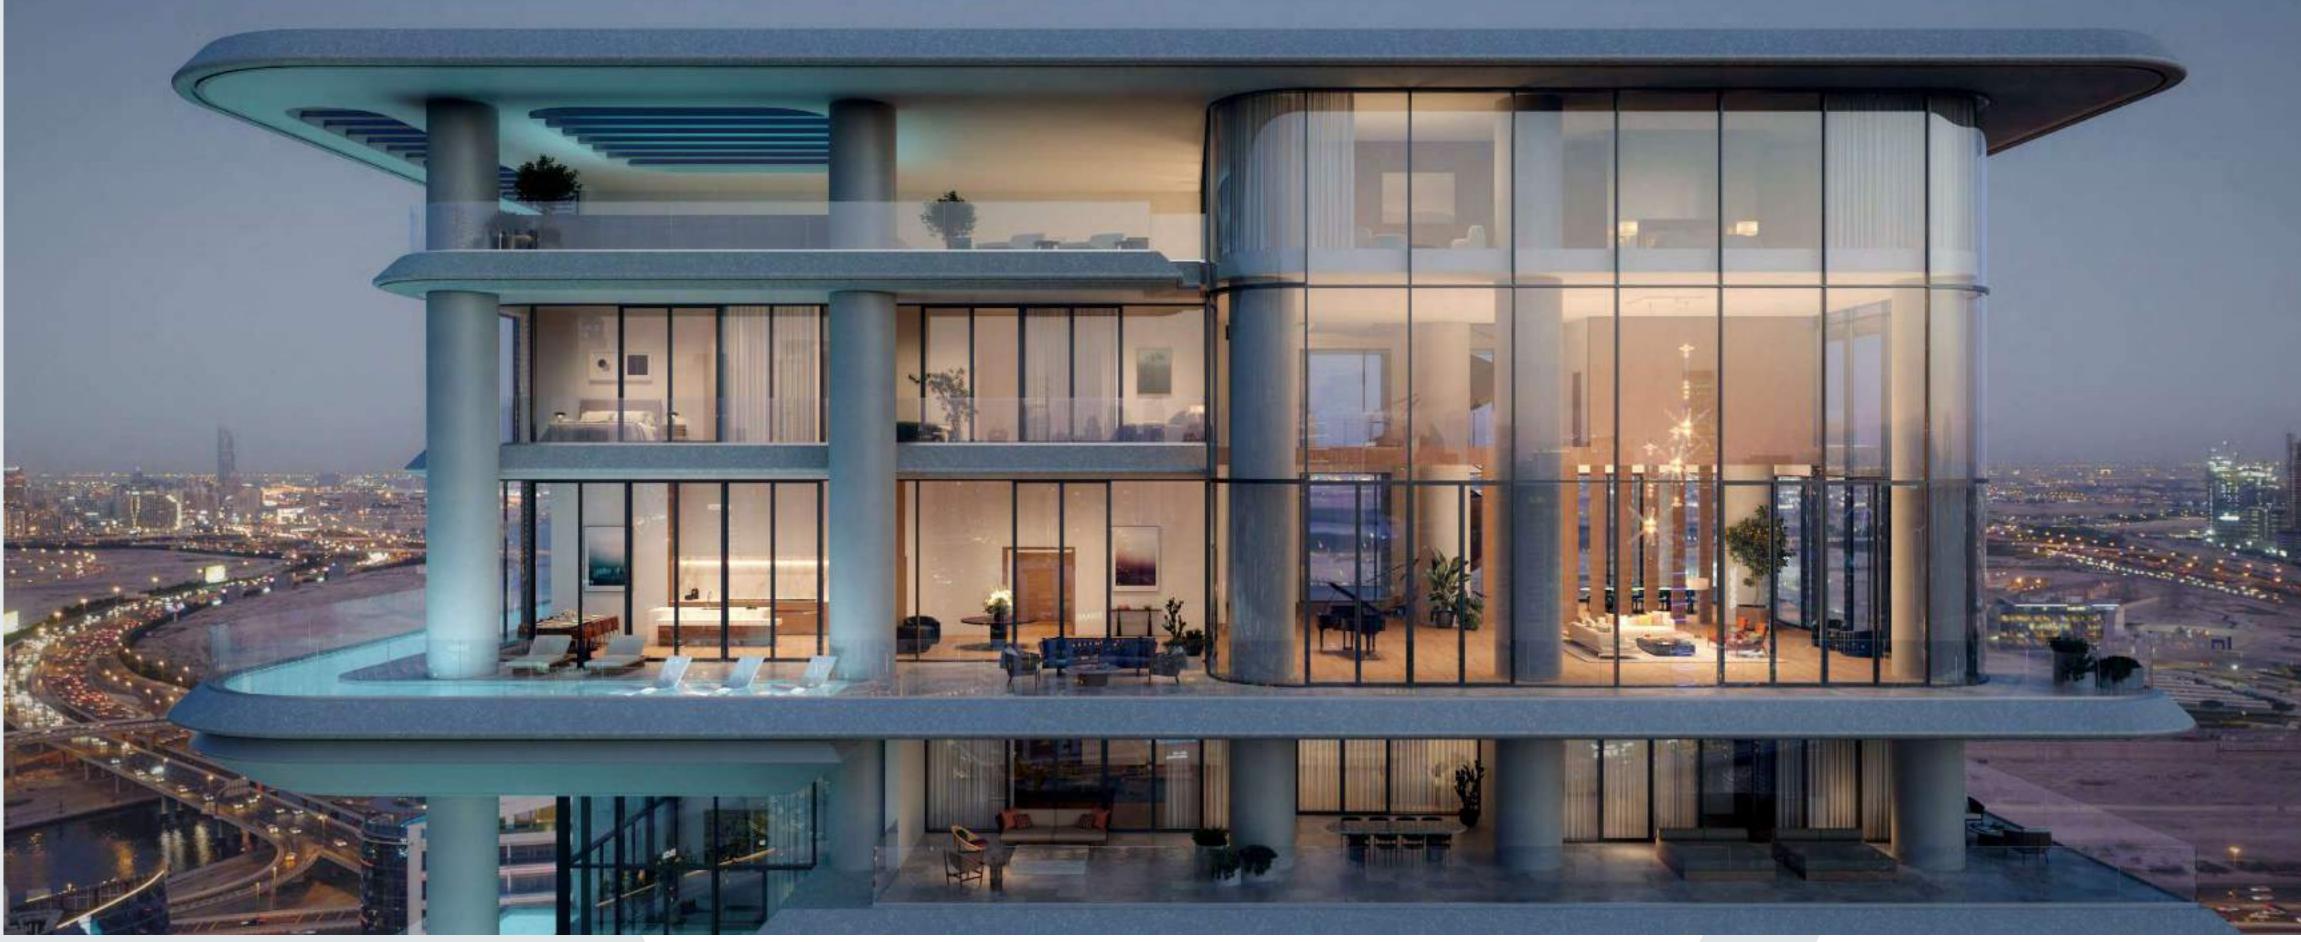

# Penthouses

Street State

Starring double height ceilings and incredible private pools, the three Penthouses marry sublime renement with the vibrant life of the marina below. VELA's S Penthouses sing out with a lofty sense of beauty and boldness that shapes your elegant sanctuary poised peacefully above the rest. The perfect space in which to unwind and watch over the ever-changing city below you.

For a life lived amongst the highest, the Sky Palace celebrates the pinnacle of design and living experience. Vast living spaces are spread over three floors with two sparkling swimming pools, grand terraces, a private gym and majlis. Magnificent heights reveal a panoramic vista that lifts the spirit from every angle and offers you an elevated doorway to the dynamic lifestyle on offer in this unique Dubai destination, fully immersed in the culture and beauty that surrounds your every aspect.