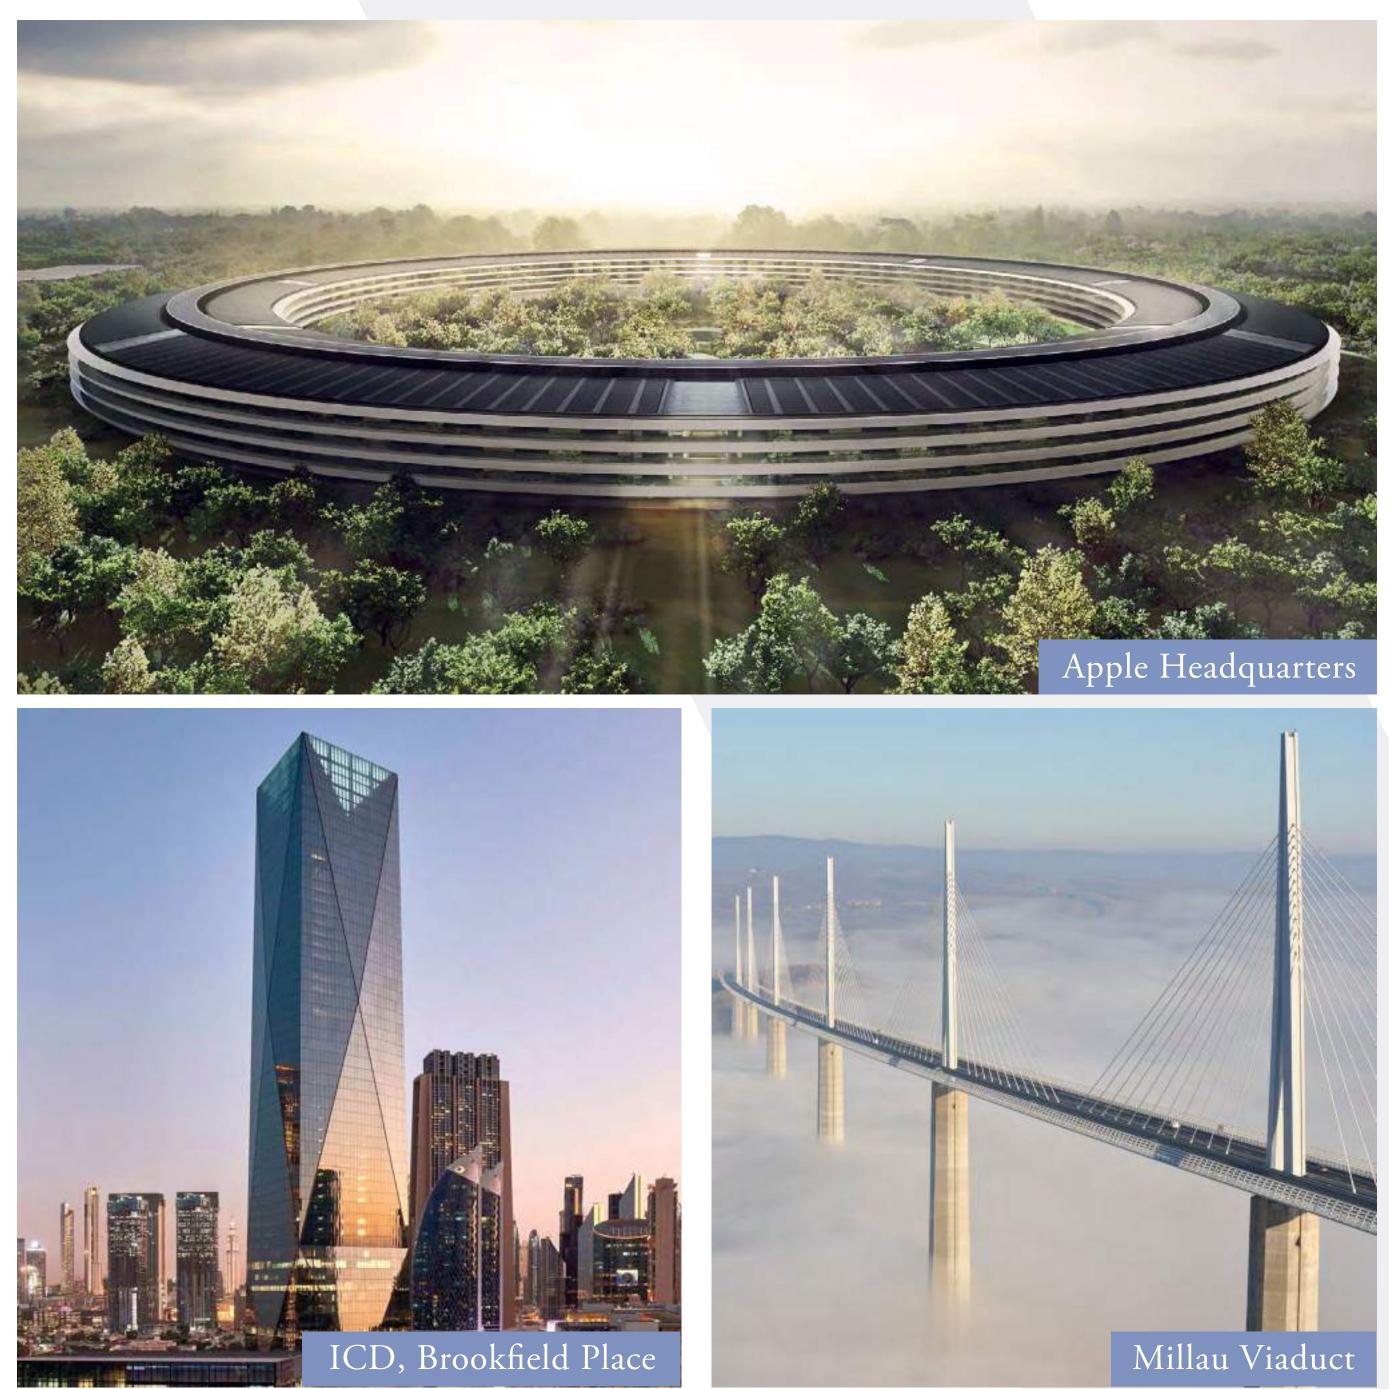

### Architectural Excellence **Foster + Partners**

VELA has been crafted by award-winning practice Foster + Partners, the masterminds behind Apple's California headquarters, France's dramatic Millau Viaduct and London's 'Gherkin' tower.

The firm has garnered various awards, including the coveted Pritzker Prize in 1999.

OMNIYAT and Foster + Partners have collaborated on numerous properties that have reshaped Dubai's skyline. These include ORLA, Dorchester Collection, Dubai, and The Lana, Dorchester Collection, Dubai.