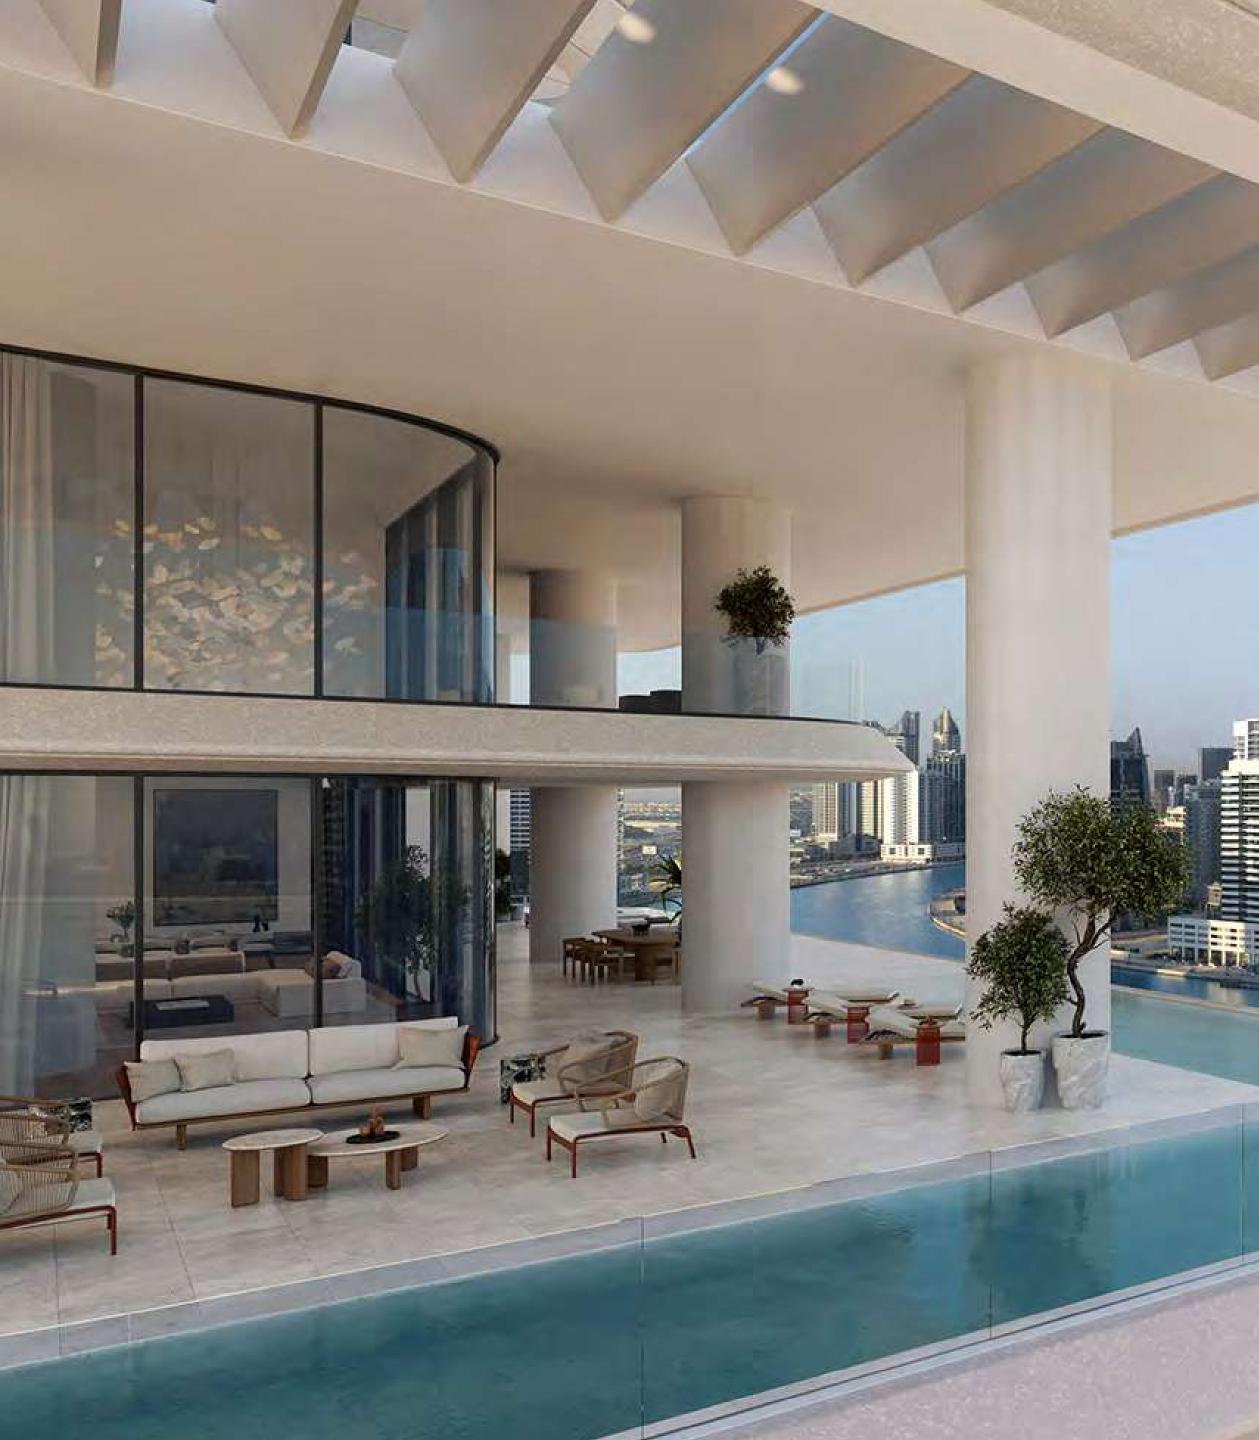

# Penthouses

Street State

Starring double height ceilings and incredible private pools, the three Penthouses marry sublime renement with the vibrant life of the marina below. VELA's S Penthouses sing out with a lofty sense of beauty and boldness that shapes your elegant sanctuary poised peacefully above the rest. The perfect space in which to unwind and watch over the ever-changing city below you.

For a life lived amongst the highest, the Sky Palace celebrates the pinnacle of design and living experience. Vast living spaces are spread over three floors with two sparkling swimming pools, grand terraces, a private gym and majlis. Magnificent heights reveal a panoramic vista that lifts the spirit from every angle and offers you an elevated doorway to the dynamic lifestyle on offer in this unique Dubai destination, fully immersed in the culture and beauty that surrounds your every aspect.