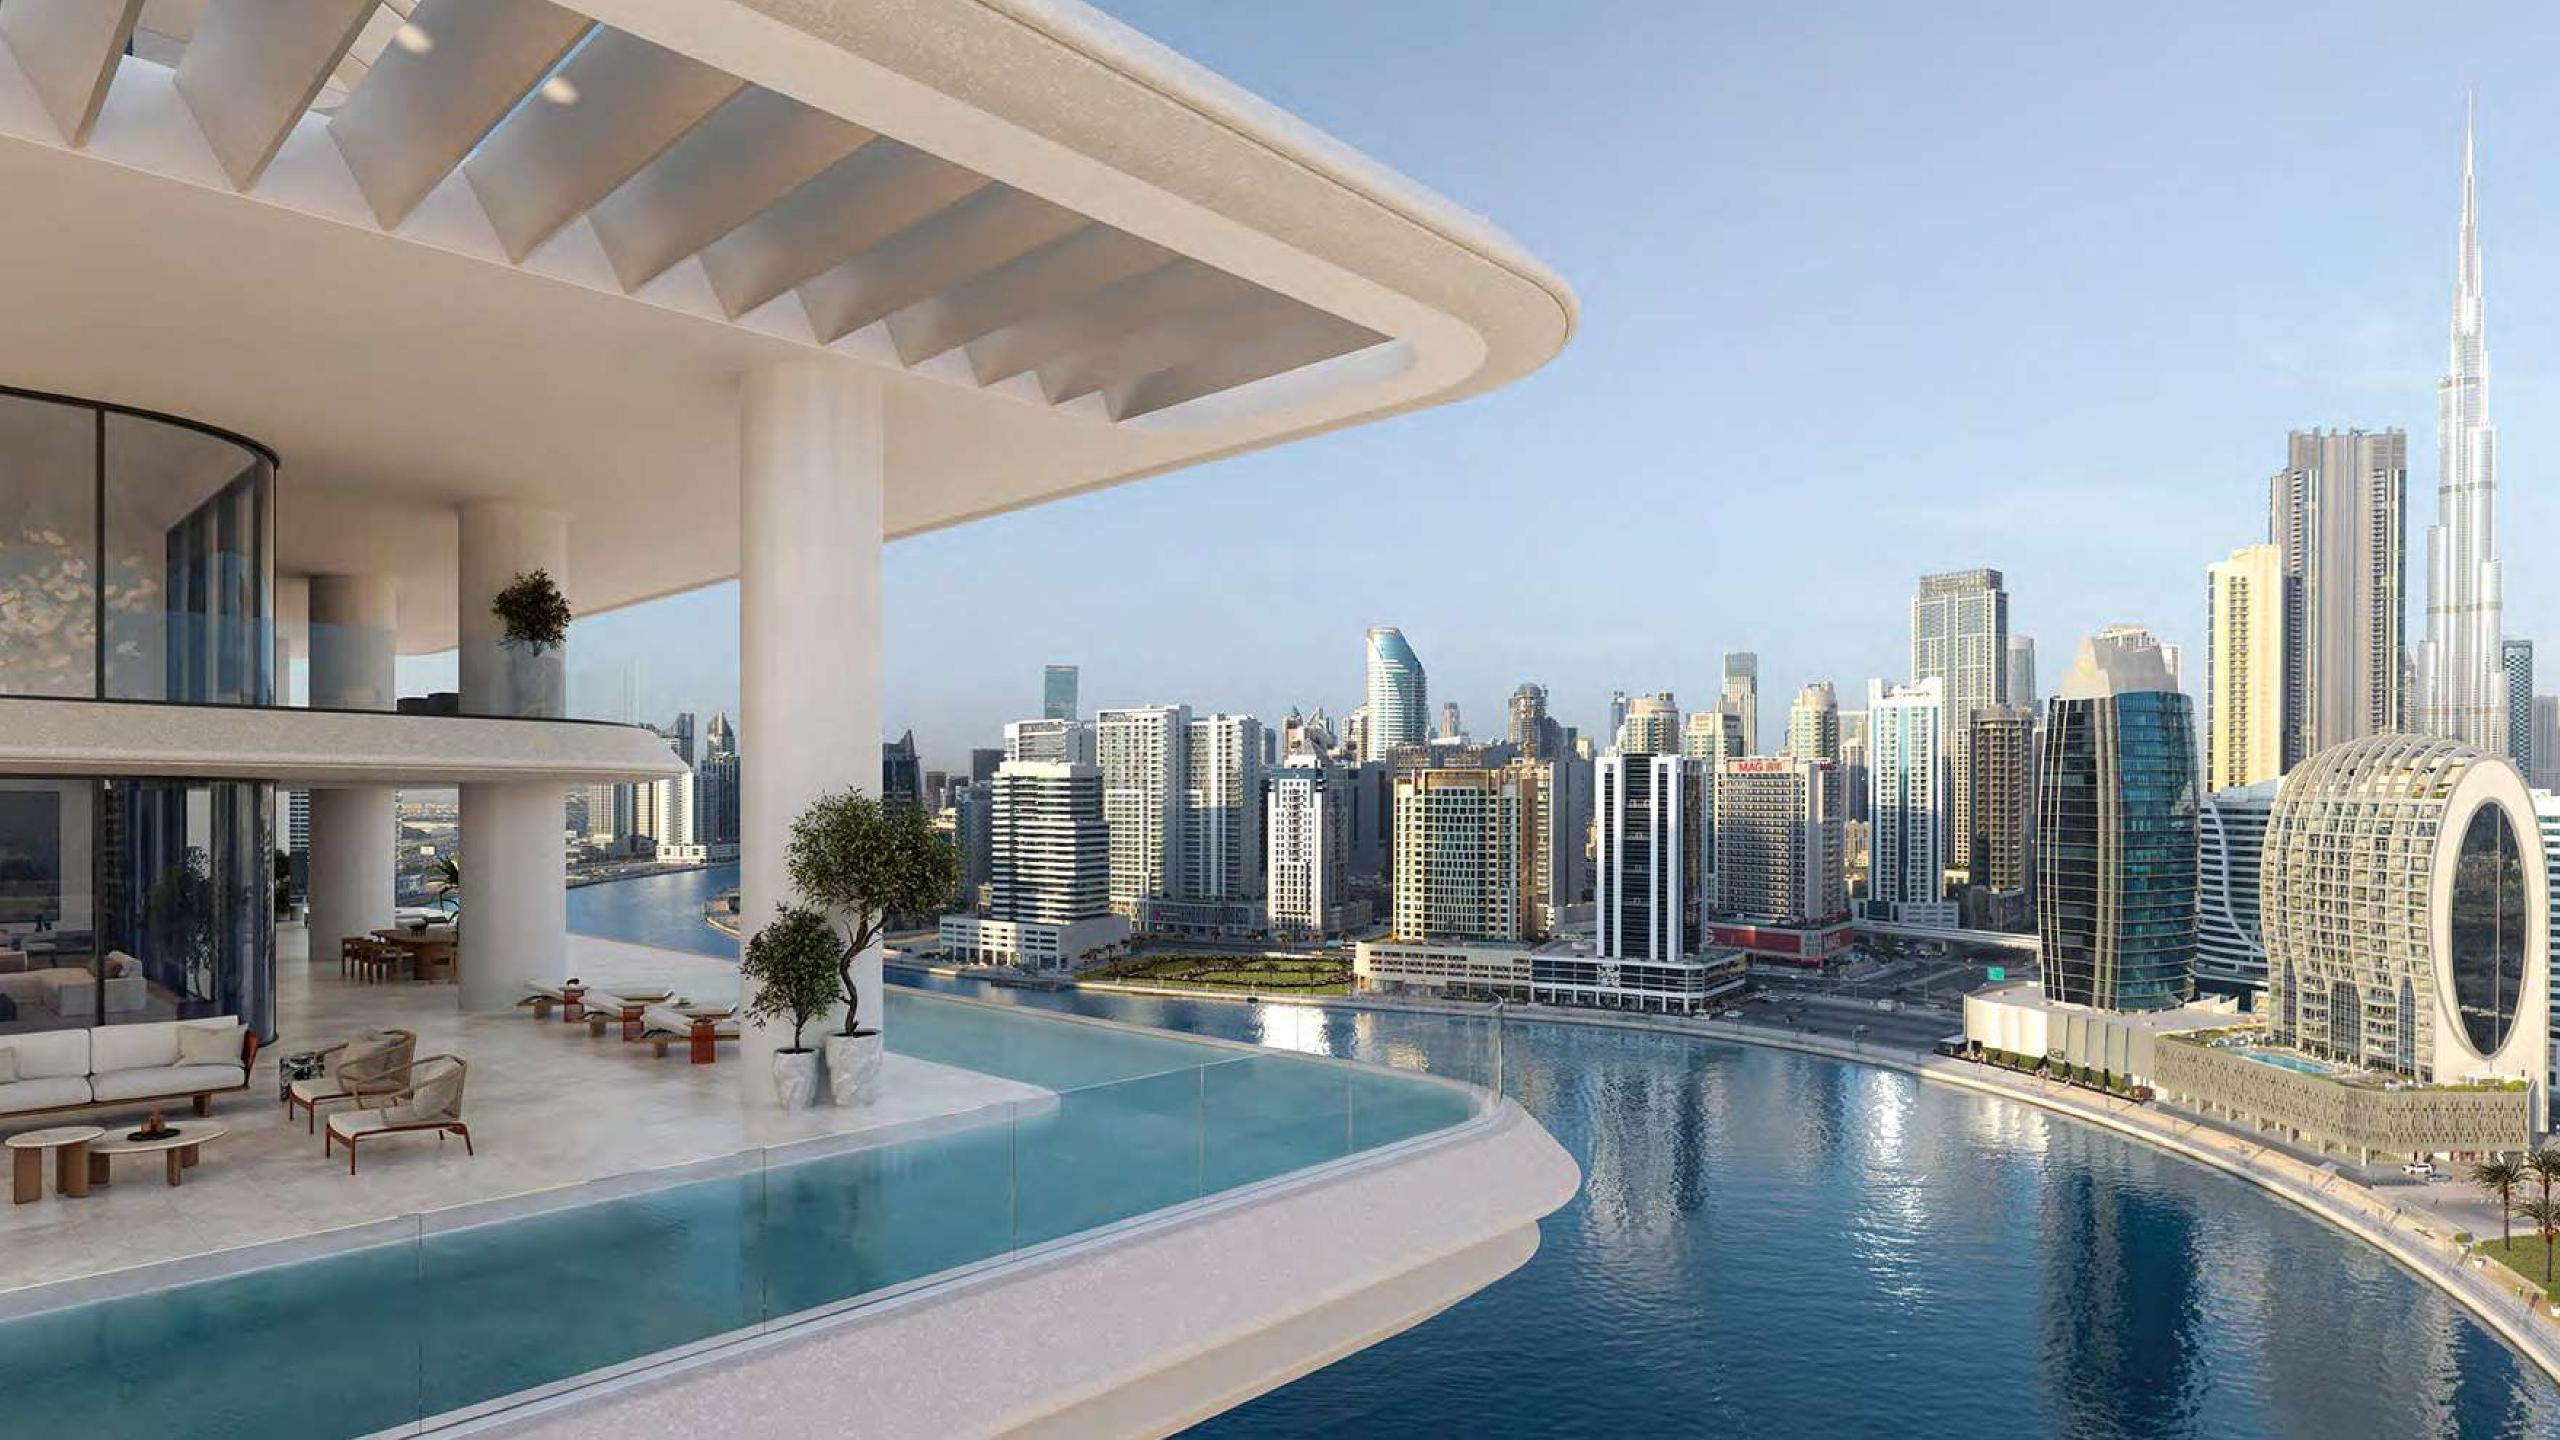

# Panoramic Views

VELA has been positioned to capture breathtaking views of Marasi Bay and the iconic Burj Khalifa amid the glittering Downtown Dubai cityscape. Floor to ceiling windows flood the living area with light by day, as well as awe-inspiring views by night. A front-row seat for the magnificent spectacle that surrounds.

## Wraparound Pools

Time finds soft rhythm in the flow of water that stretches as far as the eye can see.

Uniquely designed L-shaped corner pools that are found nowhere else in Dubai, frame each residence with a ribbon of serene freshness. Sun decks overlooking the Marasi Marina and the iconic Burj Khalifa offer plenty of space for relaxing, entertaining, or just enjoying the fresh air and moment in time.