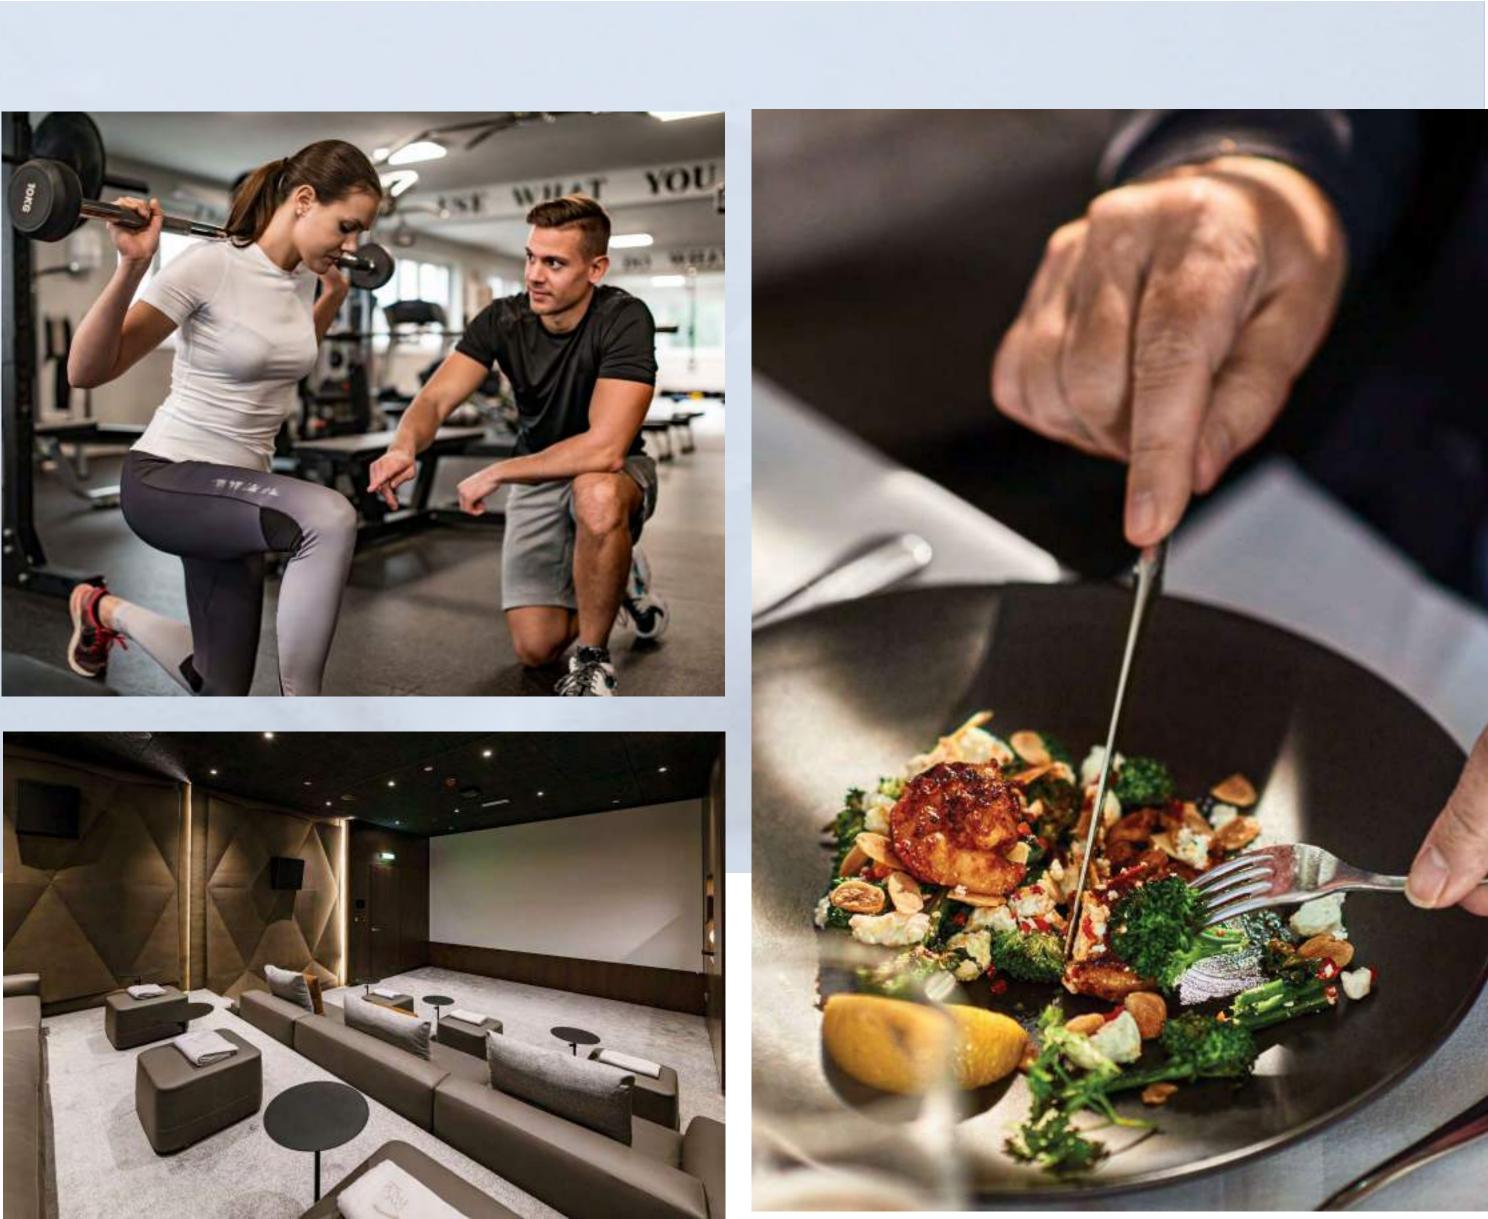

### Exceptional Amenities

Revel in the infinity lap pool that appears to float effortlessly above the marina or simply relax on the sun deck while admiring the infinite cityscape and the vast expanse of water beyond. The triple-height gym offers breathtaking panoramic views of the Marina. These are accompanied by a cinema room, children's play areas, impeccably furnished meeting rooms, and a private spa suite and salon.