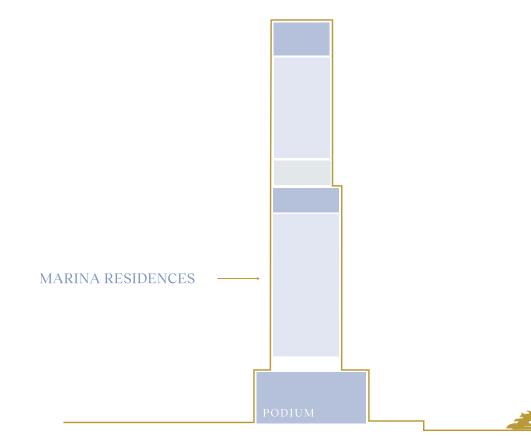

#### MARINA RESIDENCES

- 3 Bedroom 4,253 to 6,361 sq. ft.
- 4 Bedroom 7,262 to 7,374 sq. ft.

# Marina Residences

Life at the Marina Residences moves like the gentle flow of water. Here, the energy of the Marasi Marina fuels a lively pace of life that dances its own path through the promenade. For this is a new way of living in the city of Dubai, full of fresh moments that calm the mind and free the spirit.