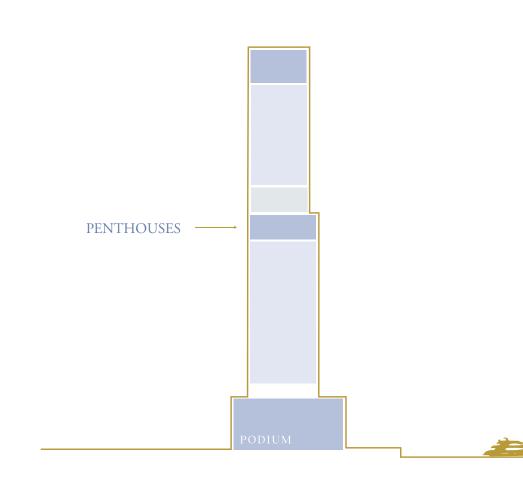

## A Crafted Collection

Rising at 150-metre-tall, VELA provides a gross floor area of 272,860 sq. ft. spread over 30 floors. The 38 residences range in size from 4,253 sq. ft. to 11,727 sq. ft. and encompass sumptuous penthouses and three- and four-bedroom properties, some with double height living spaces and private terrace pools.

The tower is crowned by the Sky Palace which covers 22,992 sq. ft. spread over 3 floors with two swimming pools, grand terraces, a private gym and majlis.

#### PENTHOUSES

• 4 Bedroom – 11,048 to 11,727 sq. ft.