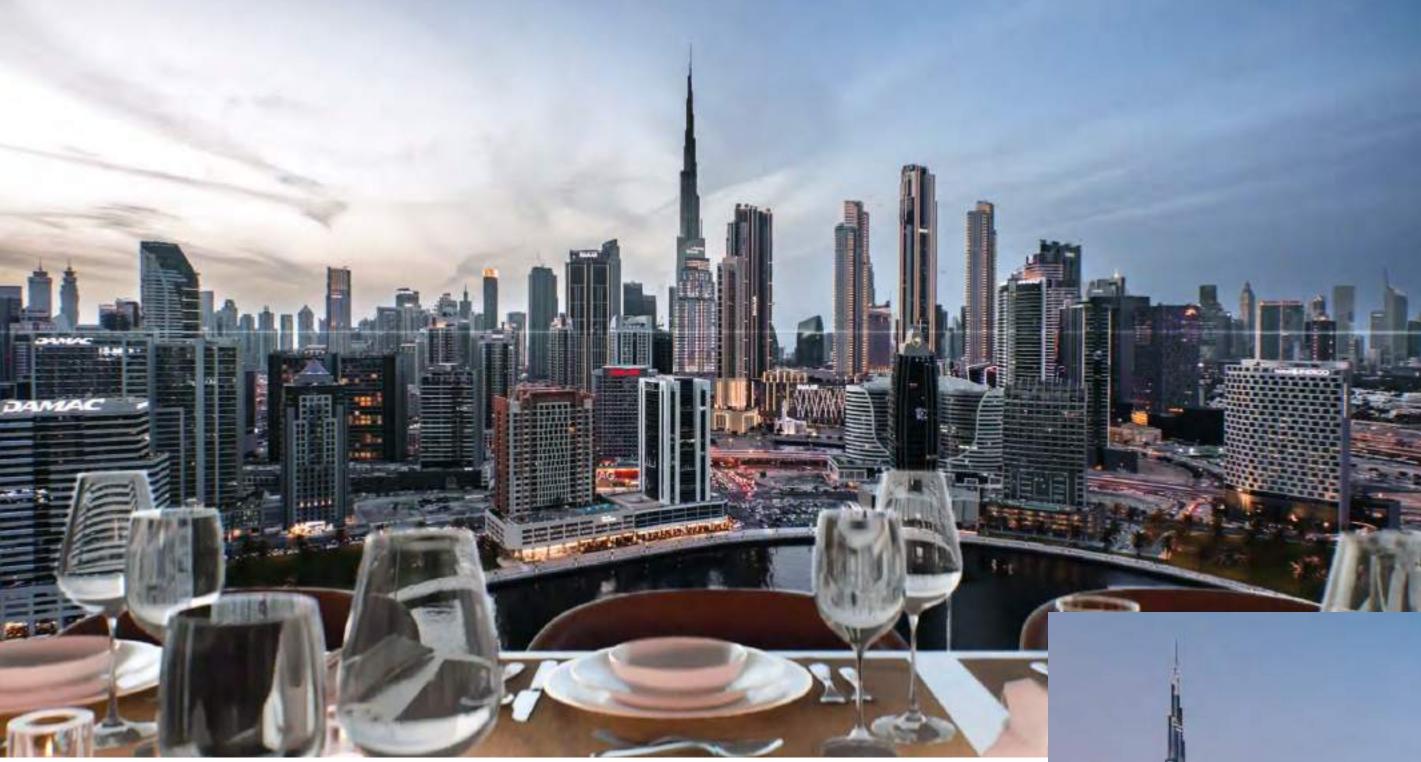

# Panoramic Views

VELA has been positioned to capture breathtaking views of Marasi Bay and the iconic Burj Khalifa amid the glittering Downtown Dubai cityscape. Floor to ceiling windows flood the living area with light by day, as well as awe-inspiring views by night. A front-row seat for the magnificent spectacle that surrounds.