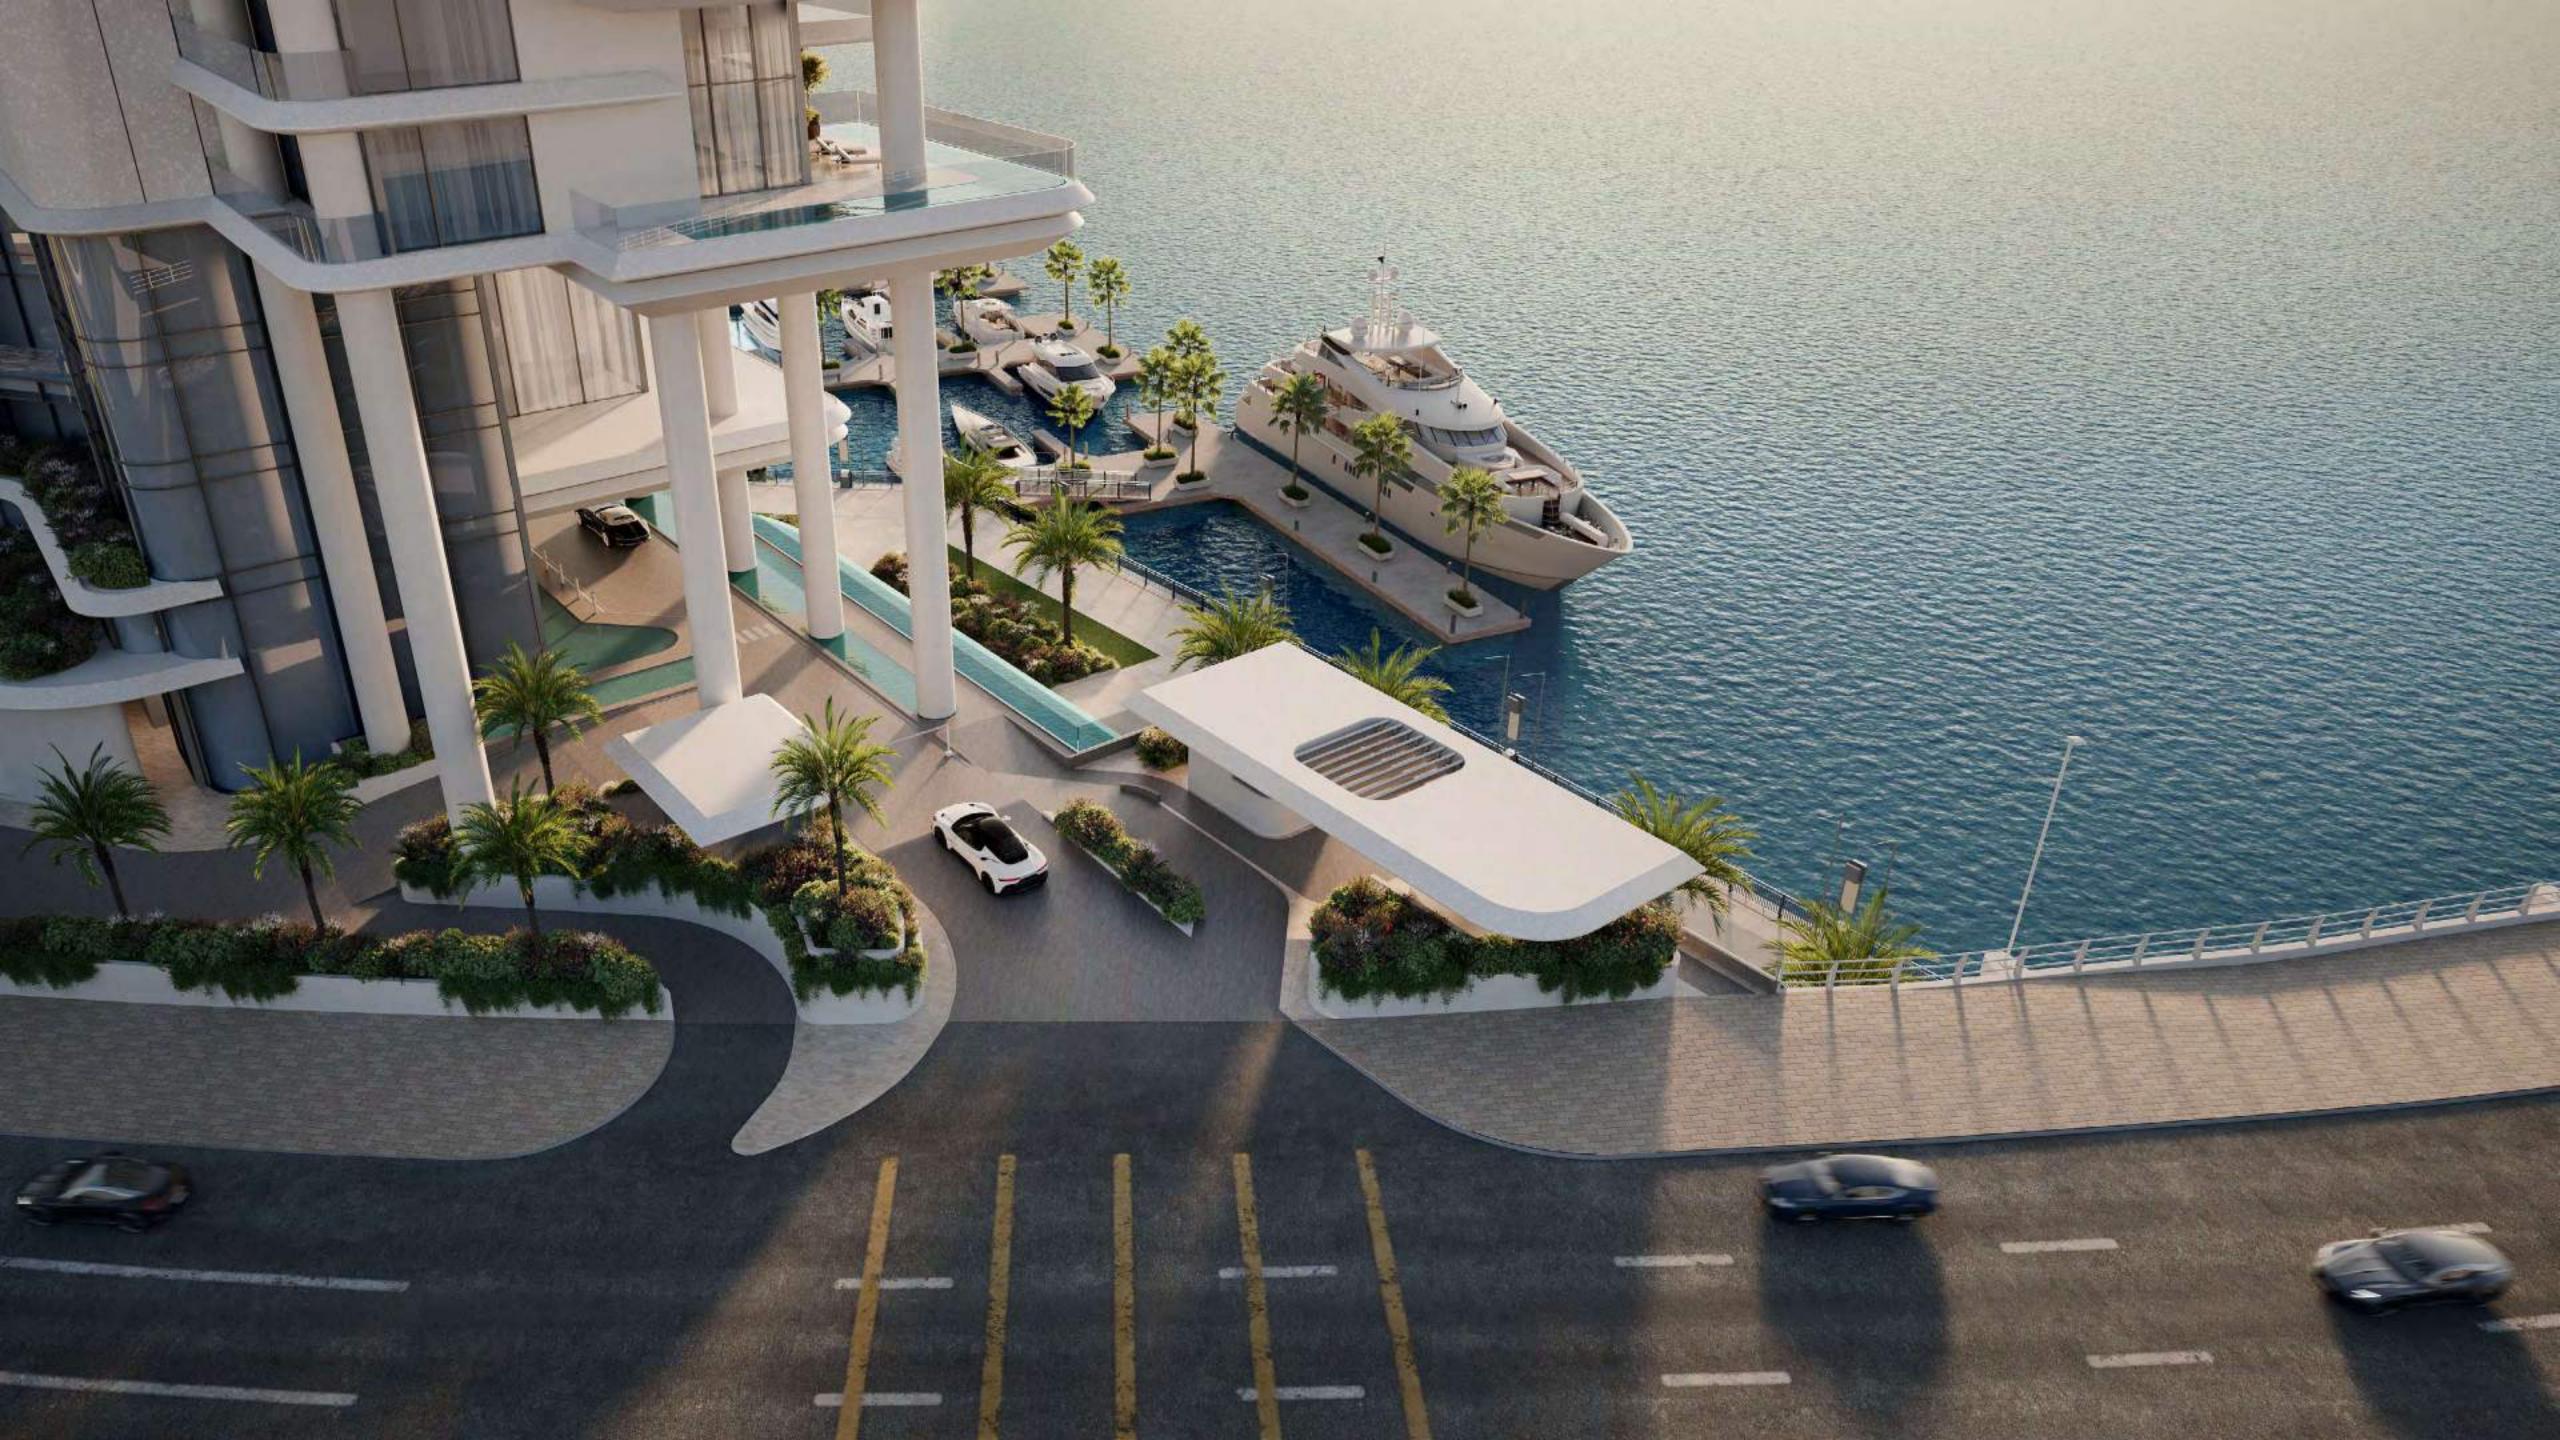

The immediate access to the tranquility of the sea, directly from your own marina mooring is extremely special.

# Panoramic Views

VELA has been positioned to capture breathtaking views of Marasi Bay and the iconic Burj Khalifa amid the glittering Downtown Dubai cityscape. Floor to ceiling windows flood the living area with light by day, as well as awe-inspiring views by night. A front-row seat for the magnificent spectacle that surrounds.