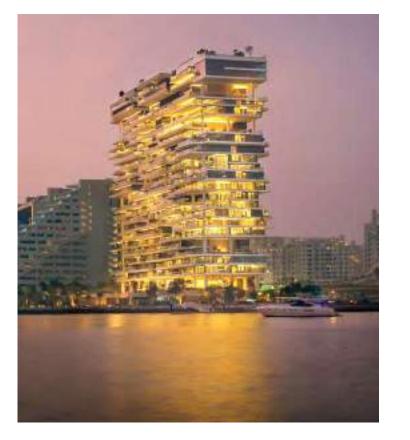

## Wraparound Pools

Time finds soft rhythm in the flow of water that stretches as far as the eye can see.

Uniquely designed L-shaped corner pools that are found nowhere else in Dubai, frame each residence with a ribbon of serene freshness. Sun decks overlooking the Marasi Marina and the iconic Burj Khalifa offer plenty of space for relaxing, entertaining, or just enjoying the fresh air and moment in time.

## A Crafted Collection

Rising at 150-metre-tall, VELA provides a gross floor area of 272,860 sq. ft. spread over 30 floors. The 38 residences range in size from 4,253 sq. ft. to 11,727 sq. ft. and encompass sumptuous penthouses and three- and four-bedroom properties, some with double height living spaces and private terrace pools.

The tower is crowned by the Sky Palace which covers 22,992 sq. ft. spread over 3 floors with two swimming pools, grand terraces, a private gym and majlis.