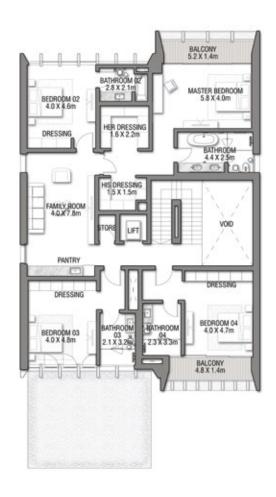

GROUND FLOOR

SECOND FLOOR

FIRST FLOOR

VILLA

## 6 BEDROOMS + FAMILY ROOM + ROOF LOUNGE AND TERRACE

| FLOOR TYPE                       | SQ. M. | SQ. FT.  |
|----------------------------------|--------|----------|
| Ground Floor                     | 249.34 | 2,683.87 |
| Balcony / Terrace / Porch-GF     | 6.57   | 70.72    |
| First Floor Area                 | 242.72 | 2,612.62 |
| Balcony / Terrace – First Floor  | 17.04  | 183.42   |
| Second Floor Area                | 116.07 | 1,249.37 |
| Balcony / Terrace – Second Floor | 44.10  | 474.69   |
| Garage – Covered                 | 48.66  | 523.77   |
| TOTAL BUILT-UP AREA              | 724.50 | 7,798.45 |
|                                  |        |          |
| Garage with Pergola              | 0.0    | 0.0      |