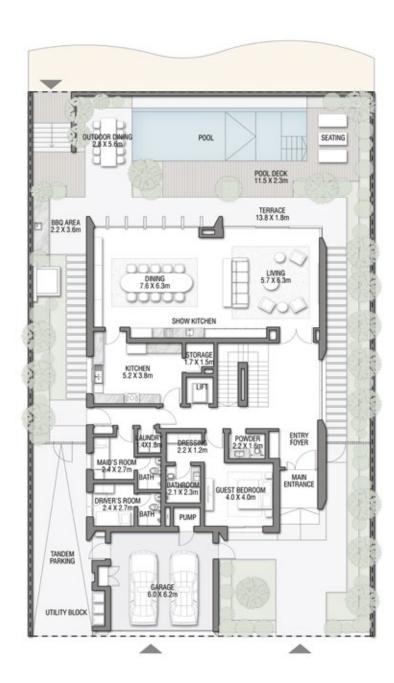

GROUND FLOOR

SECOND FLOOR

FIRST FLOOR

VILLA

## 6 BEDROOMS + FAMILY ROOM + ROOF LOUNGE AND TERRACE

| FLOOR TYPE                       | SQ. M. | SQ. FT.  |
|----------------------------------|--------|----------|
| Ground Floor                     | 249.34 | 2,683.87 |
| Balcony / Terrace / Porch-GF     | 6.57   | 70.72    |
| First Floor Area                 | 242.72 | 2,612.62 |
| Balcony / Terrace – First Floor  | 17.04  | 183.42   |
| Second Floor Area                | 116.07 | 1,249.37 |
| Balcony / Terrace – Second Floor | 44.10  | 474.69   |
| Garage – Covered                 | 48.66  | 523.77   |
| TOTAL BUILT-UP AREA              | 724.50 | 7,798.45 |
|                                  |        |          |
| Garage with Pergola              | 0.0    | 0.0      |