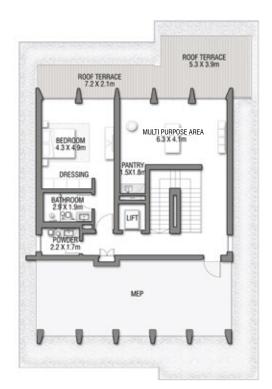

GROUND FLOOR

SECOND FLOOR

FIRST FLOOR

VILLA

## 6 BEDROOMS + FAMILY ROOM + ROOF LOUNGE AND TERRACE

| FLOOR TYPE                       | SQ. M. | SQ. FT.  |
|----------------------------------|--------|----------|
| Ground Floor                     | 249.34 | 2,683.87 |
| Balcony / Terrace / Porch-GF     | 6.57   | 70.72    |
| First Floor Area                 | 242.72 | 2,612.62 |
| Balcony / Terrace – First Floor  | 17.04  | 183.42   |
| Second Floor Area                | 116.07 | 1,249.37 |
| Balcony / Terrace – Second Floor | 44.10  | 474.69   |
| Garage – Covered                 | 48.66  | 523.77   |
| TOTAL BUILT-UP AREA              | 724.50 | 7,798.45 |
|                                  |        |          |
| Garage with Pergola              | 0.0    | 0.0      |