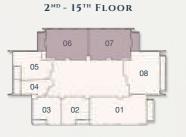

#### **STUDIO**

Internal Living Area Outdoor Living Area Total Living Area

438.52 sq.ft. 103.55 sq.ft. 542.07 sq.ft.

#### 1 BEDROOM - TYPE A

Internal Living Area Outdoor Living Area

ing Area Total Living Area

700.30 sq.ft.

68.46 sq.ft.

768.76 sq.ft.

#### 1 BEDROOM - TYPE B

Internal Living Area Outdoor Living Area Total Living Area

893.19 sq.ft. 92.89 sq.ft. 986.08 sq.ft.