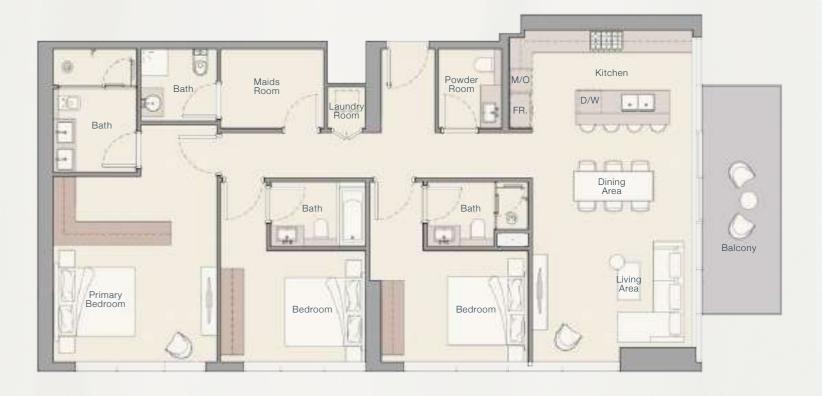

#### 3 BEDROOM - TYPE A

| Internal Living Area | Outdoor Living Area | Total Living Area |  |
|----------------------|---------------------|-------------------|--|
| 1595.21 sa.ft.       | 144.02 sa.ft.       | 1739.23 sa.ft.    |  |