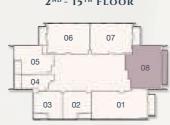

#### FIRST FLOOR PLAN

- (1) Leisure & Lounge Pool
- (2) Cascading Waterfall
- (3) Net Seating by the Pool
- (4) Pool Sun Loungers
- (5) Baja Shelf
- (6) Cabanas
- (7) Kids Pool
- (8) Outdoor Kids Play Area
- 9 Indoor Kids Play Area
- (10) Kids Bathroom
- (11) Male Spa Room
- (12) Female Spa Room
- (13) Zen Room
- (14) Fitness Studio
- (15) Clubhouse
- (16) Kitchenette
- (17) Outdoor Lounge Terrace
- (18) Outdoor Dining Area
- (19) Pizza Oven and Barbeque Area
- (20) Lift Lobby