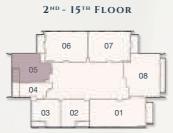

#### 2 BEDROOM - TYPE A

Internal Living Area Outdoor Living Area Total Living Area

1280.47 sq.ft. 139.93 sq.ft. 1420.41 sq.ft.

#### 2 BEDROOM - TYPE B

### Internal Living Area Outdoor Living Area Total Living Area 1382.19 sq.ft. 185.68 sq.ft. 1567.87 sq.ft.