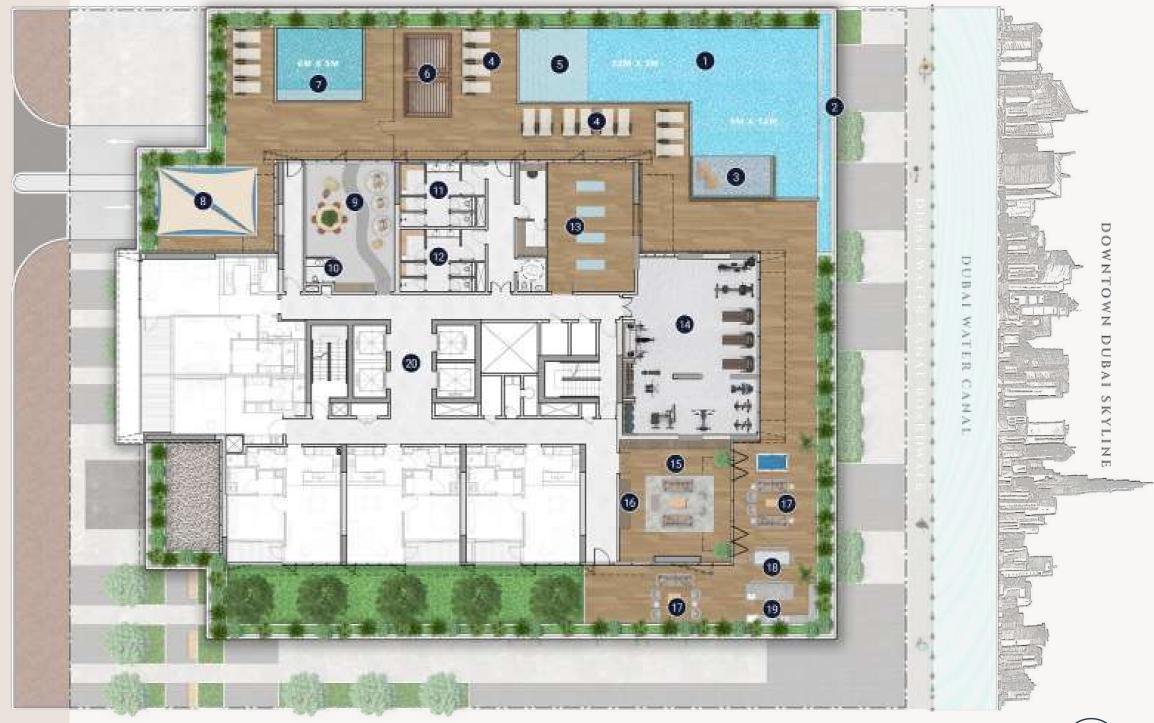

#### FIRST FLOOR PLAN

- (1) Leisure & Lounge Pool
- (2) Cascading Waterfall
- (3) Net Seating by the Pool
- (4) Pool Sun Loungers
- (5) Baja Shelf
- (6) Cabanas
- (7) Kids Pool
- (8) Outdoor Kids Play Area
- 9 Indoor Kids Play Area
- (10) Kids Bathroom
- (11) Male Spa Room
- (12) Female Spa Room
- (13) Zen Room
- (14) Fitness Studio
- (15) Clubhouse
- (16) Kitchenette
- (17) Outdoor Lounge Terrace
- (18) Outdoor Dining Area
- (19) Pizza Oven and Barbeque Area
- (20) Lift Lobby