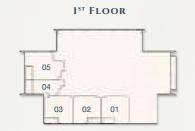

#### FIRST FLOOR PLAN

- (1) Leisure & Lounge Pool
- (2) Cascading Waterfall
- (3) Net Seating by the Pool
- (4) Pool Sun Loungers
- (5) Baja Shelf
- (6) Cabanas
- (7) Kids Pool
- (8) Outdoor Kids Play Area
- 9 Indoor Kids Play Area
- (10) Kids Bathroom
- (11) Male Spa Room
- (12) Female Spa Room
- (13) Zen Room
- (14) Fitness Studio
- (15) Clubhouse
- (16) Kitchenette
- (17) Outdoor Lounge Terrace
- (18) Outdoor Dining Area
- (19) Pizza Oven and Barbeque Area
- (20) Lift Lobby