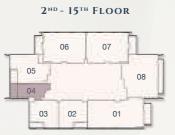

#### GROUND FLOOR PLAN

- (1) Main Entrance
- 2 Lobby Entrance
- 3 Lobby Reception
- 4 Lobby Lounge
- 5 Library Wall
- (6) Move-in Truck Zone
- 7 Communal Table
- 8 Lift Lobby
- 9 Access to Lift and Lobby
- (10) Vehicle Entrance/Exit
- (11) Outdoor Seating Areas

#### FIRST FLOOR PLAN

- (1) Leisure & Lounge Pool
- (2) Cascading Waterfall
- (3) Net Seating by the Pool
- (4) Pool Sun Loungers
- (5) Baja Shelf
- (6) Cabanas
- (7) Kids Pool
- (8) Outdoor Kids Play Area
- 9 Indoor Kids Play Area
- (10) Kids Bathroom
- (11) Male Spa Room
- (12) Female Spa Room
- (13) Zen Room
- (14) Fitness Studio
- (15) Clubhouse
- (16) Kitchenette
- (17) Outdoor Lounge Terrace
- (18) Outdoor Dining Area
- (19) Pizza Oven and Barbeque Area
- (20) Lift Lobby