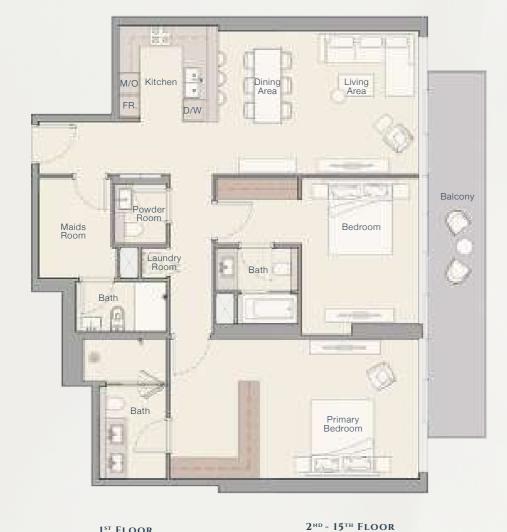

#### 2 BEDROOM - TYPE A

Internal Living Area Outdoor Living Area Total Living Area

1280.47 sq.ft. 139.93 sq.ft. 1420.41 sq.ft.

#### 2 BEDROOM - TYPE B

### Internal Living Area Outdoor Living Area Total Living Area 1382.19 sq.ft. 185.68 sq.ft. 1567.87 sq.ft.