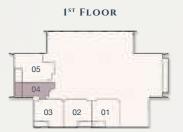

#### GROUND FLOOR PLAN

- (1) Main Entrance
- 2 Lobby Entrance
- 3 Lobby Reception
- 4 Lobby Lounge
- 5 Library Wall
- (6) Move-in Truck Zone
- 7 Communal Table
- 8 Lift Lobby
- 9 Access to Lift and Lobby
- (10) Vehicle Entrance/Exit
- (11) Outdoor Seating Areas

#### FIRST FLOOR PLAN

- (1) Leisure & Lounge Pool
- (2) Cascading Waterfall
- (3) Net Seating by the Pool
- (4) Pool Sun Loungers
- (5) Baja Shelf
- (6) Cabanas
- (7) Kids Pool
- (8) Outdoor Kids Play Area
- 9 Indoor Kids Play Area
- (10) Kids Bathroom
- (11) Male Spa Room
- (12) Female Spa Room
- (13) Zen Room
- (14) Fitness Studio
- (15) Clubhouse
- (16) Kitchenette
- (17) Outdoor Lounge Terrace
- (18) Outdoor Dining Area
- (19) Pizza Oven and Barbeque Area
- (20) Lift Lobby