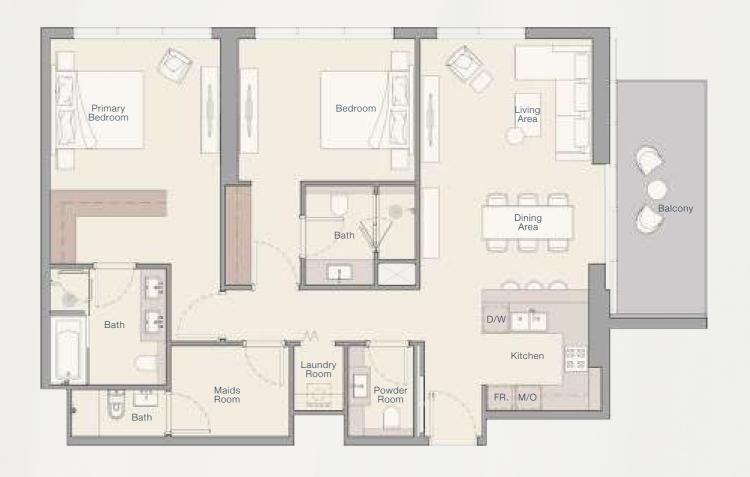

#### 2 BEDROOM - TYPE A

Internal Living Area Outdoor Living Area Total Living Area

1280.47 sq.ft. 139.93 sq.ft. 1420.41 sq.ft.

#### 2 BEDROOM - TYPE B

### Internal Living Area Outdoor Living Area Total Living Area 1382.19 sq.ft. 185.68 sq.ft. 1567.87 sq.ft.