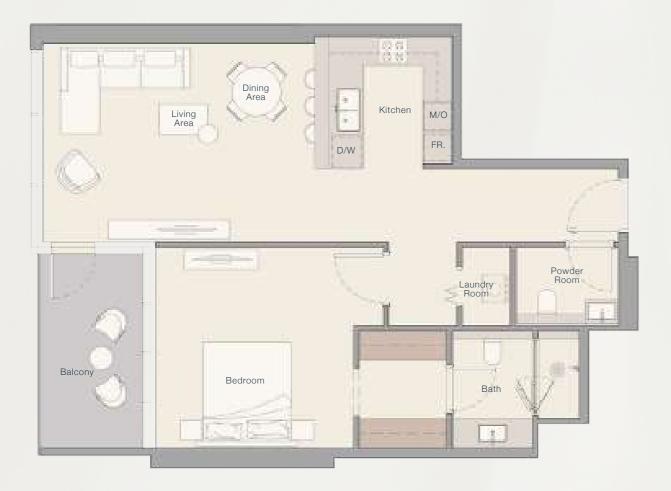

#### 1 BEDROOM - TYPE A

Internal Living Area Outdoor Living Area

ing Area Total Living Area

700.30 sq.ft.

68.46 sq.ft.

768.76 sq.ft.