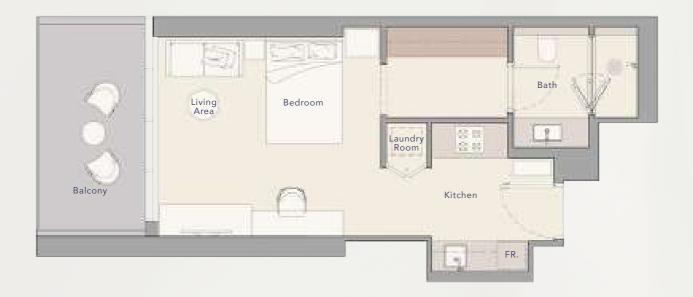

#### **STUDIO**

Internal Living Area Outdoor Living Area Total Living Area

438.52 sq.ft. 103.55 sq.ft. 542.07 sq.ft.