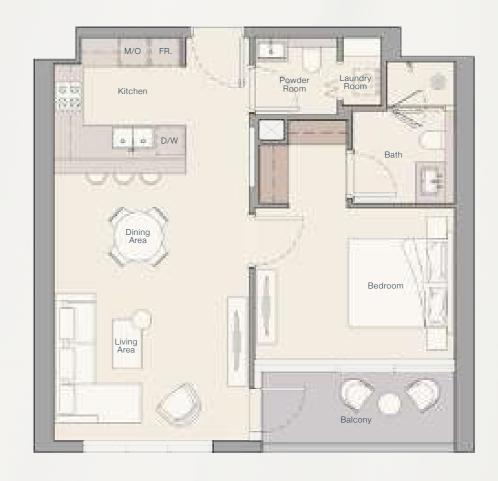

#### 1 BEDROOM - TYPE A

Internal Living Area Outdoor Living Area

ing Area Total Living Area

700.30 sq.ft.

68.46 sq.ft.

768.76 sq.ft.