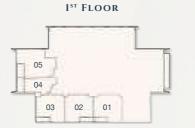

#### **STUDIO**

Internal Living Area Outdoor Living Area Total Living Area

438.52 sq.ft. 103.55 sq.ft. 542.07 sq.ft.

#### 1 BEDROOM - TYPE A

Internal Living Area Outdoor Living Area

ing Area Total Living Area

700.30 sq.ft.

68.46 sq.ft.

768.76 sq.ft.

#### 1 BEDROOM - TYPE B

Internal Living Area Outdoor Living Area Total Living Area

893.19 sq.ft. 92.89 sq.ft. 986.08 sq.ft.