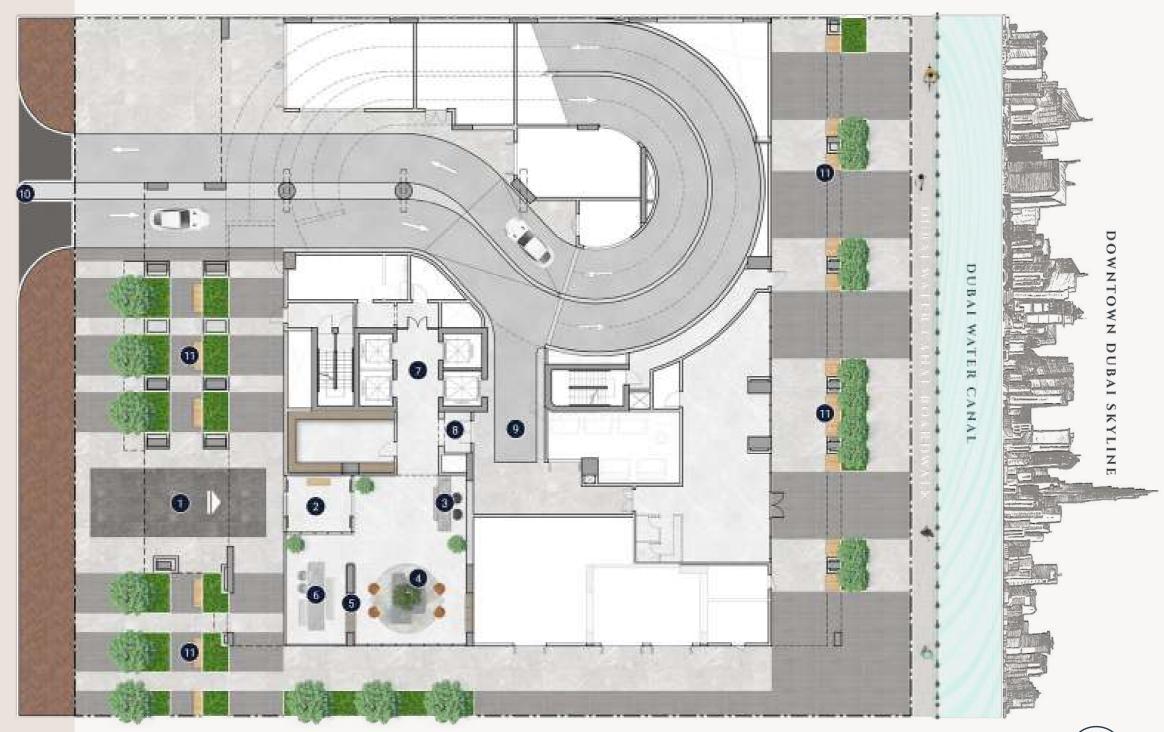

#### GROUND FLOOR PLAN

- (1) Main Entrance
- 2 Lobby Entrance
- 3 Lobby Reception
- 4 Lobby Lounge
- 5 Library Wall
- (6) Move-in Truck Zone
- 7 Communal Table
- 8 Lift Lobby
- 9 Access to Lift and Lobby
- (10) Vehicle Entrance/Exit
- (11) Outdoor Seating Areas