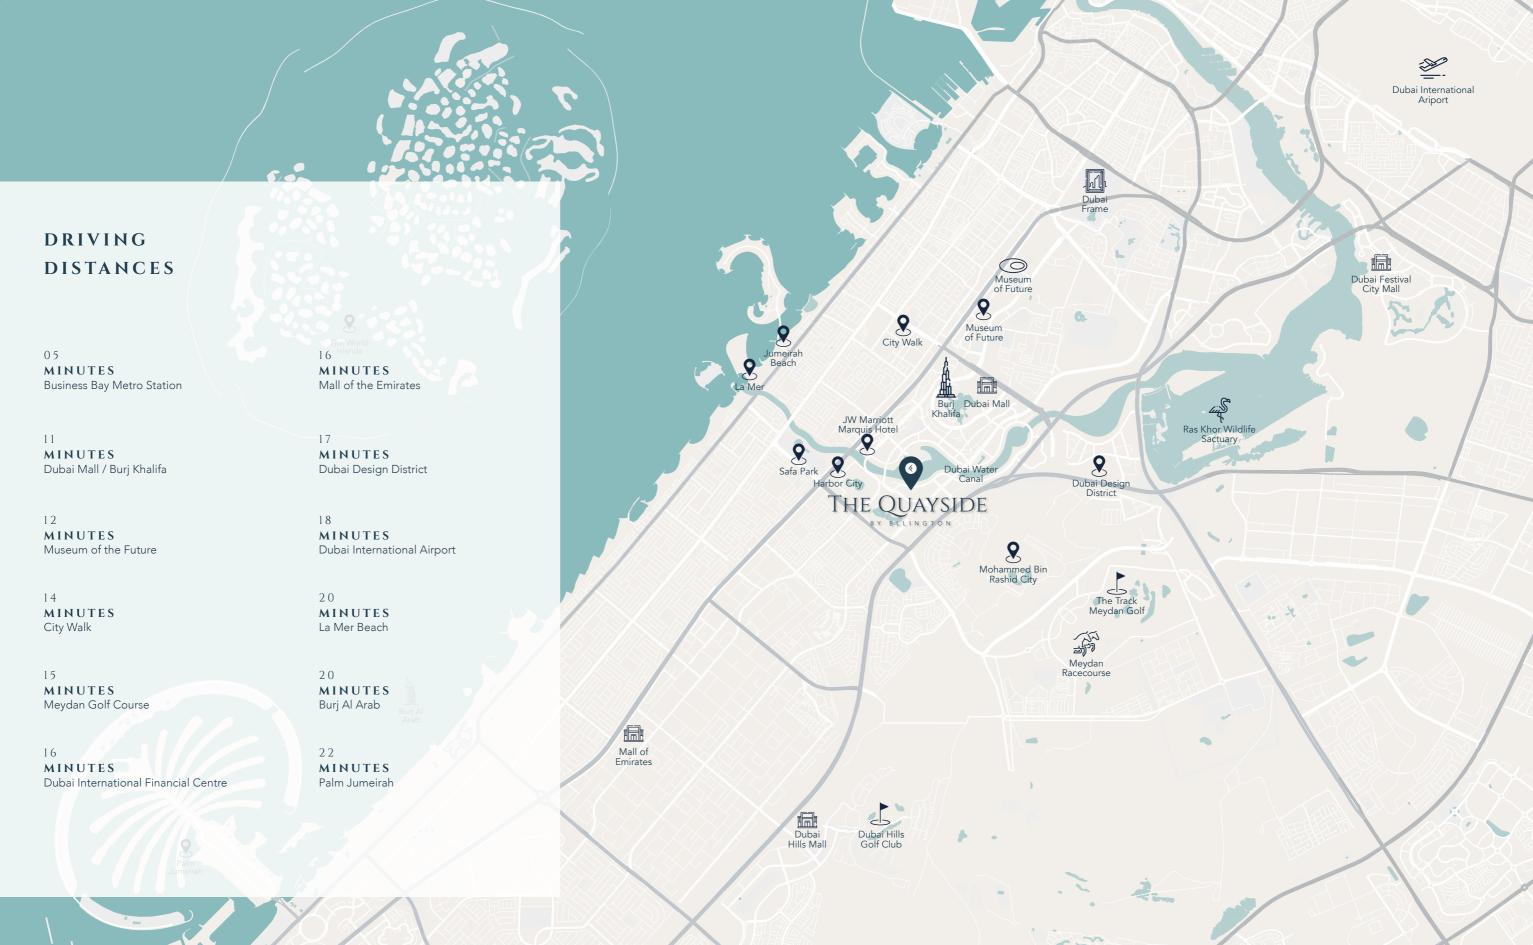

### THE QUAYSIDE

BY FILINGTON

Inspired by its peerless location overlooking Dubai's iconic skyline and the shimmering, ever-changing waterways, driven by chic contemporary design and crafted to enable life lived in style, The Quayside by Ellington Properties is an architectural expression of modern excellence. Located in the heart of Business Bay, relaxation and tranquillity can be uncovered amidst the pulse of Dubai's most dynamic neighbourhood.

Sensorial, experiential and designed to allow disconnection and interconnectivity alike, living downtown in Business Bay never felt more tranquil, therapeutic and fulfilling.















# INTERLINKED DESIGN MEETS THE CITY Where pristine spaces provide an expansive sense of bliss, resort-like living harmonises with the city's pulse and breathtaking views provide constant inspiration, life at The Quayside goes above and beyond the everyday. At Ellington Properties, contemporary interiors, welcoming streetscapes and artistry coexist with heritage, culture and effortless charm. This is life lived without limits, a voyage of the senses with a design-led core.









# WHERE DYNAMISM MEETS INDOOR-OUTDOOR LIVING The Quayside stands as a monument to Dubai's aspirational spirit. Here, moments of utter calm exist amid the heartbeat of city life, and the vibrant, cosmopolitan surroundings complement and enhance the sense of home imbued in each and every residence.



## WHER