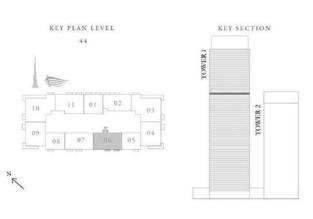

### STREGIS

DOWNTOWN DUBAI

TOWER I

#### 3 BEDROOM TYPE A

UNIT 02 | LEVEL 43

| SUITE AREA   | 1556.14 SQ.FT. | 144.57 SQ.M. |
|--------------|----------------|--------------|
| BALCONY AREA | 244,45 SQ.FT.  | 22.71 SQ.M.  |
| TOTAL AREA   | 1800.59 SQ.FT. | 167.28 SQ.M. |

DOWNTOWN DUBAI

TOWER I

#### 3 BEDROOM TYPE A

UNIT 02 | LEVEL 43

| SUITE AREA   | 1556,14 SQ.FT. | 144.57 SQ.M. |
|--------------|----------------|--------------|
| BALCONY AREA | 244,45 SQ.FT.  | 22.71 SQ.M.  |
| TOTAL AREA   | 1800 59 SO ET  | 167.28 SO M  |