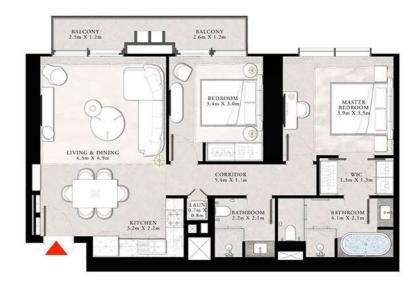

# STREGIS

DOWNTOWN DUBAI

TOWER 1

### 2 BEDROOM TYPE A

| SUITE AREA   | 1058.09 SQ.FT. | 98.30 SQ.M. |
|--------------|----------------|-------------|
| BALCONY AREA | 118.62 SQ.FT.  | 11.02 SQ.M. |
| TOTAL AREA   | 1126 21 SO ST  | 100 32 SO M |

DOWNTOWN DUBAI

#### TOWER 1

### 2 BEDROOM TYPE A

UNIT 04 | LEVEL PODIUM 2

| SUITE AREA   | 1058.09 SQ.FT. | 98.30 SQ.M.  |
|--------------|----------------|--------------|
| BALCONY AREA | 118.62 SQ.FT.  | 11.02 SQ.M.  |
| TOTAL AREA   | 1176.71 SQ.FT. | 109.32 SQ.M. |