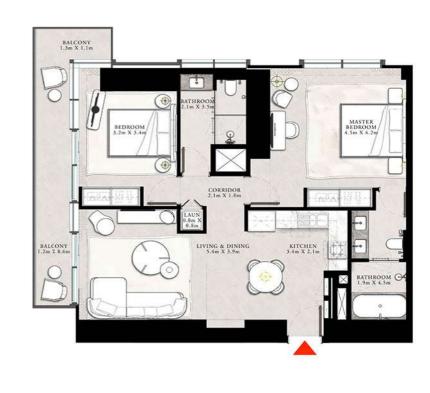

### 2 BEDROOM TYPE B1

UNIT 06 | LEVEL PODIUM 2

| SUITE AREA   | 1244.63 SQ.FT. | 115.63 SQ.M. |
|--------------|----------------|--------------|
| BALCONY AREA | 0 SQ.FT,       | 0 SQ.M.      |
| TOTAL AREA   | 1244.63 SQ.FT. | 115.63 SQ.M. |