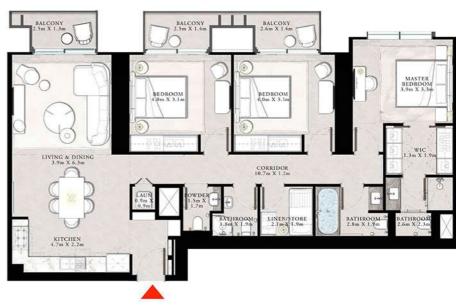

### 2 BEDROOM TYPE A2

| SUITE AREA   | 1070,69 SQ.FT. | 99.47 SQ.M. |
|--------------|----------------|-------------|
| BALCONY AREA | 199.24 SQ.FT.  | 18.51 SQ.M. |
| TOTAL AREA   | 1269 93 SO ET  | 117 98 SO M |

#### 2 BEDROOM TYPE A2

UNIT 03 | LEVEL PODIUM 3

| SUITE AREA   | 1070,69 SQ.FT. | 99.47 SQ.M.  |
|--------------|----------------|--------------|
| BALCONY AREA | 199.24 SQ.FT.  | 18.51 SQ.M.  |
| TOTAL STREET | 1200 02 00 07  | 112.00.50.10 |