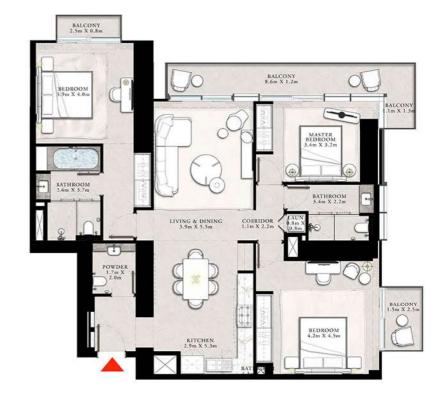

### 3 BEDROOM TYPE A

UNIT 02 | LEVEL 23-42

| SUITE AREA   | 1556.14 SQ.FT.   | 144,57 SQ.M. |
|--------------|------------------|--------------|
| BALCONY AREA | 244.45 SQ.FT.    | 22.71 SQ.M.  |
| Market Lands | Land on the Part | 177 36 50 11 |

#### 3 BEDROOM TYPE A

UNIT 02 | LEVEL 23-42

| SUITE AREA   | 1556.14 SQ.FT. | 144.57 SQ.M. |
|--------------|----------------|--------------|
| BALCONY AREA | 244.45 SQ.FT.  | 22.71 SQ.M.  |
| TYPERAL ADEX | 1900 50 57 57  | 167 78 CO M  |