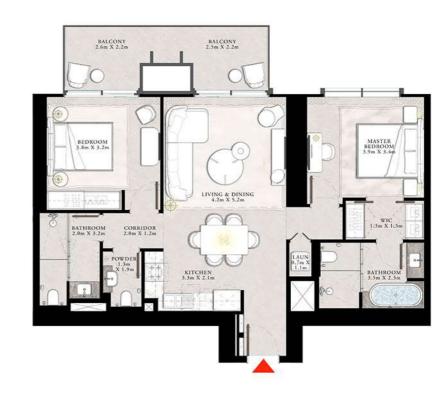

### 3 BEDROOM TYPE A

UNIT 02 | LEVEL 23-42

| SUITE AREA   | 1556.14 SQ.FT.   | 144,57 SQ.M. |
|--------------|------------------|--------------|
| BALCONY AREA | 244.45 SQ.FT.    | 22.71 SQ.M.  |
| Market Lands | Land on the Part | 177 36 50 11 |

#### 3 BEDROOM TYPE A

UNIT 02 | LEVEL 23-42

| SUITE AREA   | 1556.14 SQ.FT. | 144.57 SQ.M. |
|--------------|----------------|--------------|
| BALCONY AREA | 244.45 SQ.FT.  | 22.71 SQ.M.  |
| TYPERAL ADEX | 1900 50 57 57  | 167 78 CO M  |