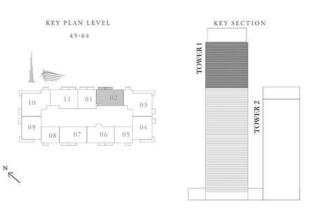

# STREGIS

DOWNTOWN DUBAI

TOWER 1

### 3 BEDROOM TYPE A

UNIT 02 | LEVEL 23-42

| SUITE AREA   | 1556.14 SQ.FT.   | 144,57 SQ.M. |
|--------------|------------------|--------------|
| BALCONY AREA | 244.45 SQ.FT.    | 22.71 SQ.M.  |
| Market Lands | Land on the Part | 177 36 50 11 |

DOWNTOWN DUBAI

TOWER 1

#### 3 BEDROOM TYPE A

UNIT 02 | LEVEL 23-42

| SUITE AREA   | 1556.14 SQ.FT. | 144.57 SQ.M. |
|--------------|----------------|--------------|
| BALCONY AREA | 244.45 SQ.FT.  | 22.71 SQ.M.  |
| TYPERAL ADEX | 1900 50 57 57  | 167 78 CO M  |