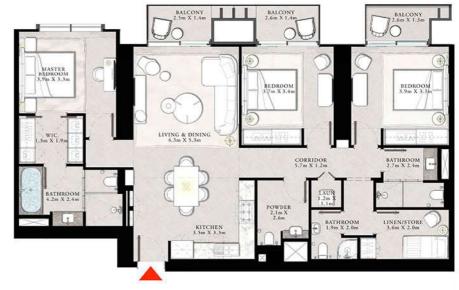

### 3 BEDROOM TYPE A1

UNIT 02 | LEVEL 22

| SUITE AREA   | 1556.14 SQ.FT. | 144,57 SQ.M. |
|--------------|----------------|--------------|
| BALCONY AREA | 224.54 SQ.FT.  | 20.86 SQ.M.  |
| TOTAL INC.   | 1200 /0 CO FT  | 144 (3 CO M  |

DOWNTOWN DUBAI

TOWER 1

### 3 BEDROOM TYPE A1

UNIT 02 | LEVEL 22

| SUITE AREA   | 1556.14 SQ.FT. | 144.57 SQ.M. |
|--------------|----------------|--------------|
| BALCONY AREA | 224.54 SQ.FT.  | 20.86 SQ.M.  |
| TOTAL AREA   | 1780 68 SO ET  | 165 43 SO M  |