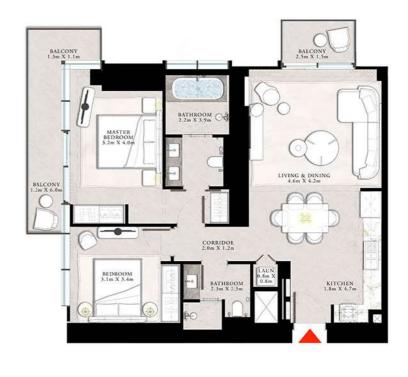

#### 3 BEDROOM TYPE A

UNIT 02 | LEVEL 23-42

| SUITE AREA   | 1556.14 SQ.FT. | 144.57 SQ.M. |
|--------------|----------------|--------------|
| BALCONY AREA | 244.45 SQ.FT.  | 22.71 SQ.M.  |
| TYPERAL ADEX | 1900 50 57 57  | 167 78 CO M  |