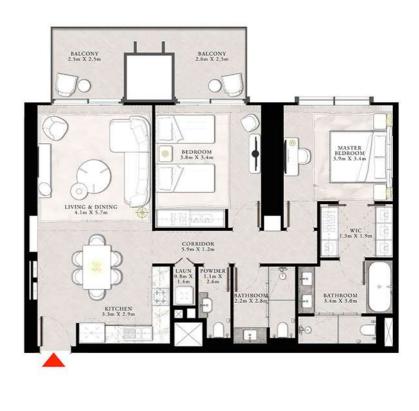

### 3 BEDROOM TYPE A

UNIT 02 | LEVEL 23-42

| SUITE AREA   | 1556.14 SQ.FT.   | 144,57 SQ.M. |
|--------------|------------------|--------------|
| BALCONY AREA | 244.45 SQ.FT.    | 22.71 SQ.M.  |
| Market Lands | Land on the Part | 177 36 50 11 |

#### 3 BEDROOM TYPE A

UNIT 02 | LEVEL 23-42

| SUITE AREA   | 1556.14 SQ.FT. | 144.57 SQ.M. |
|--------------|----------------|--------------|
| BALCONY AREA | 244.45 SQ.FT.  | 22.71 SQ.M.  |
| TYPERAL ADEX | 1900 50 57 57  | 167 78 CO M  |