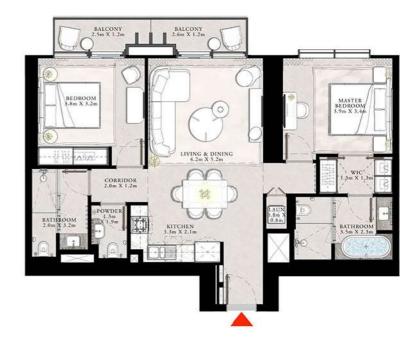

WNTOWN DUBAI

TOWER 1

#### 2 BEDROOM TYPE E2

UNIT 06 | LEVEL 44

| SUITE AREA   | 1093.61 SQ.FT. | 101.60 SQ.M. |
|--------------|----------------|--------------|
| BALCONY AREA | 47.47 SQ.FT,   | 4.41 SQ.M.   |
| TOTAL AREA   | 1141 08 SO ET  | 106 01 SO M  |





# STREGIS

DOWNTOWN DUBAI

TOWER 1

#### 2 BEDROOM TYPE E2

| SUITE AREA   | 1093.61 SQ.FT. | 101.60 SQ.M. |
|--------------|----------------|--------------|
| BALCONY AREA | 47.47 SQ.FT.   | 4.41 SQ.M.   |
| TOTAL AREA   | 1141 08 SO ET  | 10 CO 10 201 |





DOWNTOWN DUBAI

TOWER 1

#### 2 BEDROOM TYPE E3

UNIT 06 | LEVEL 45-64

| SUITE AREA   | 1093.61 SQ.FT. | 101.60 SQ.M. |
|--------------|----------------|--------------|
| BALCONY AREA | 88.05 SQ.FT.   | 8.18 SQ.M.   |
| TOTAL AREA   | 1181 66 SO FT  | 109 78 SO M  |





# STREGIS

DOWNTOWN DUBAI
THE RESIDENCES

TOWER 1

#### 2 BEDROOM TYPE E3

UNIT 06 | LEVEL 45-64

| SUITE AREA   | 1093.61 SQ.FT. | 101.60 SQ.M. |
|--------------|----------------|--------------|
| BALCONY AREA | 88.05 SQ.FT,   | 8.18 SQ.M.   |
| TOTAL AREA   | 1161 // CO ET  | 100 72 50 11 |





DOWNTOWN DUBAI

TOWER

#### 1 BEDROOM TYPE F

UNITS 02 & 05 | LEVEL PODIUM 2

| SUITE AREA   | 750.78 SQ.FT. | 69.75 SQ.M. |
|--------------|---------------|-------------|
| BALCONY AREA | 56.62 SQ.FT.  | 5.26 SQ.M.  |
| TOTAL AREA   | 807,40 SQ.FT. | 75.01 SQ.M. |





# STREGIS

DOWNTOWN DUBAI

TOWER 1

#### 1 BEDROOM TYPE F

UNITS 02 & 05 | LEVEL PODIUM 3

| SUITE AREA   | 751.21 SQ.FT. | 69.79 SQ.M. |
|--------------|---------------|-------------|
| BALCONY AREA | 56.19 SQ.FT.  | 5.22 SQ.M.