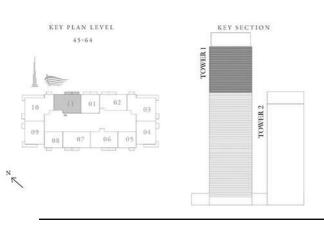

#### 1 BEDROOM TYPE D

UNIT 01 | LEVEL 45-64

| SUITE AREA   | 825,27 SQ.FT. | 76.67 SQ.M. |
|--------------|---------------|-------------|
| BALCONY AREA | 88.80 SQ.FT.  | 8.25 SQ.M.  |
| TOTAL AREA   | 914.07 SQ.FT. | 84.92 SQ.M. |

#### 1 BEDROOM TYPE D1

UNIT 01 | LEVEL 44

| SUITE AREA   | 825.27 SQ.FT, | 76.67 SQ.M. |
|--------------|---------------|-------------|
| SALCONY AREA | 48.11 SQ.FT.  | 4.47 SQ.M.  |
| TOTAL AREA   | 873.38 SO.FT. | 81.14 SO.M  |