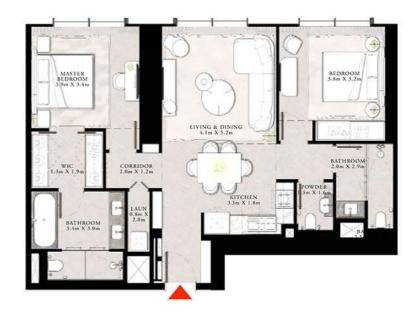

### 2 BEDROOM TYPE A

UNIT 04 | LEVEL PODIUM 2

| SUITE AREA   | 1058.09 SQ.FT. | 98.30 SQ.M.  |
|--------------|----------------|--------------|
| BALCONY AREA | 118.62 SQ.FT.  | 11.02 SQ.M.  |
| TOTAL AREA   | 1176.71 SQ.FT. | 109.32 SQ.M. |