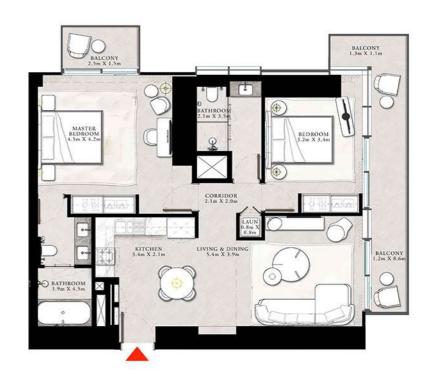

#### 1 BEDROOM TYPE A

UNITS 05 & 09 | LEVEL 04-20

| SUITE AREA   | 760.47 SQ,FT  | 70.65 SQ.M. |
|--------------|---------------|-------------|
| BALCONY AREA | 56.19 SQ.FT,  | 5.22 SQ.M.  |
| TOTAL AREA   | 816.66 SQ.FT. | 75.87 SQ.M. |