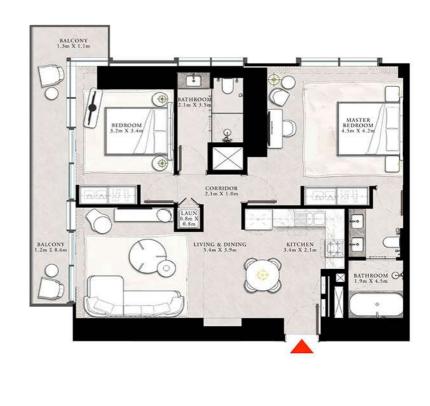

### 2 BEDROOM TYPE A

UNIT 04 | LEVEL PODIUM 2

| SUITE AREA   | 1058.09 SQ.FT. | 98.30 SQ.M.  |
|--------------|----------------|--------------|
| BALCONY AREA | 118.62 SQ.FT.  | 11.02 SQ.M.  |
| TOTAL AREA   | 1176.71 SQ.FT. | 109.32 SQ.M. |