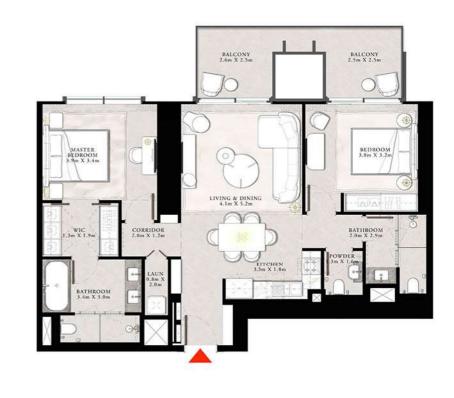

AI

TOWER 1

#### 2 BEDROOM TYPE C

UNIT 01 | LEVEL 21

| SUITE AREA   | 1134.19 SQ.FT. | 105.37 SQ.M.  |
|--------------|----------------|---------------|
| BALCONY AREA | 167,16 SQ.FT.  | 15.53 SQ.M.   |
| TOTAL ABOVE  | T 101 14 FO FT | 120 00 075 57 |





# STREGIS

DOWNTOWN DUBAI

TOWER 1

#### 2 BEDROOM TYPE C

| SUITE AREA   | 1134.19 SQ.FT.   | 105.37 SQ.M. |
|--------------|------------------|--------------|
| IALCONY AREA | 167,16 SQ.FT.    | 15.53 SQ.M.  |
| TOTAL INC.   | ***** ** *** *** | 120 00 00 17 |





DOWNTOWN DUBAI

TOWER 1

#### 2 BEDROOM TYPE C

UNIT 01 | LEVEL 21

| SUITE AREA   | 1134.19 SQ.FT. | 105.37 SQ.M.  |
|--------------|----------------|---------------|
| BALCONY AREA | 167,16 SQ.FT.  | 15.53 SQ.M.   |
| TOTAL ABEA   | T 101 14 FO FT | 120 00 075 57 |





# STREGIS

DOWNTOWN DUBAI

TOWER 1

#### 2 BEDROOM TYPE C

| SUITE AREA   | 1134.19 SQ.FT.   | 105.37 SQ.M. |
|--------------|------------------|--------------|
| IALCONY AREA | 167,16 SQ.FT.    | 15.53 SQ.M.  |
| TOTAL INC.   | ***** ** *** *** | 120 00 00 17 |





DOWNTOWN DUBAI
THE RESIDENCES

TOWER 1

#### 3 BEDROOM TYPE C

UNIT 01 | LEVEL 22

| SUITE AREA   | 1527.61 SQ.FT. | 141,92 SQ.M. |
|--------------|----------------|--------------|
| BALCONY AREA | 136.16 SQ.FT.  | 12.65 SQ.M.  |
| TOTAL AREA   | 1663.77 SQ.FT. | 154.57 SQ.M. |





# STREGIS

DOWNTOWN DUBAI

TOWER 1

#### 2 BEDROOM TYPE C

| SUITE AREA   | 1134,30 SQ.FT, | 105,38 5Q.M. |
|--------------|----------------|--------------|
| BALCONY AREA | 167.16 SQ.FT.  | 15.53 SQ.M.  |
| TOTAL AREA   | 1101 (6 CO TT  | 120 01