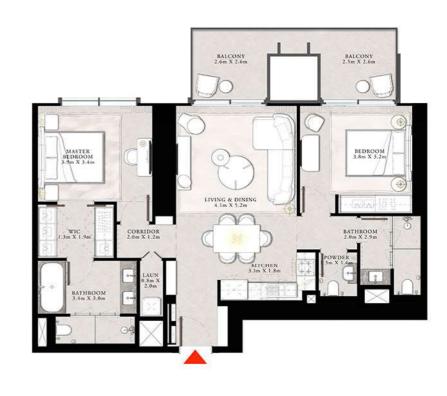

#### 2 BEDROOM TYPE A2

UNIT 03 | LEVEL PODIUM 3

| SUITE AREA   | 1070,69 SQ.FT. | 99.47 SQ.M.  |
|--------------|----------------|--------------|
| BALCONY AREA | 199.24 SQ.FT.  | 18.51 SQ.M.  |
| TOTAL STREET | 1200 02 00 07  | 112.00.50.10 |