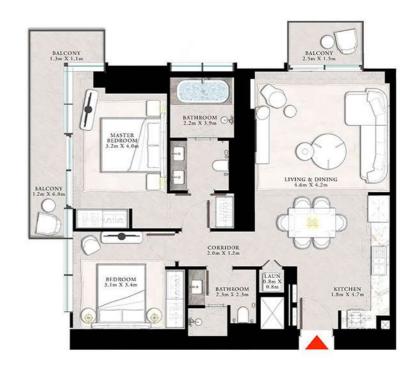

# STREGIS

DOWNTOWN DUBAI

TOWER 1

#### 3 BEDROOM TYPE D

UNIT 03 | LEVEL 45-64

| SUITE AREA  | 1529.55 SQ.FT. | 142.10 SQ.M. |
|-------------|----------------|--------------|
| ALCONY AREA | 233,47 SQ.FT.  | 21.69 SQ.M.  |
| TOTAL AREA  | 1763 02 SO ET  | 163.79.50 M  |