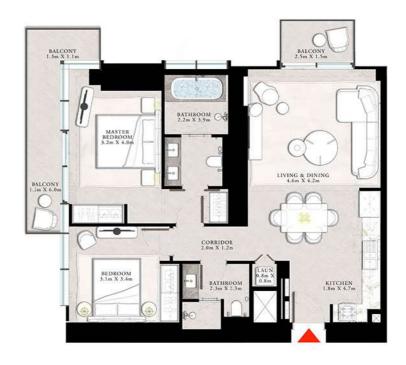

### 3 BEDROOM TYPE A

UNIT 02 | LEVEL 23-42

| SUITE AREA   | 1556.14 SQ.FT.   | 144,57 SQ.M. |
|--------------|------------------|--------------|
| BALCONY AREA | 244.45 SQ.FT.    | 22.71 SQ.M.  |
| Market Lands | Land on the Part | 177 36 50 11 |