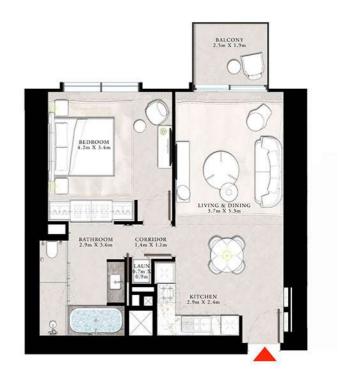

DOWNTOWN DUBAI

TOWER 1

#### 2 BEDROOM TYPE A2

UNIT 03 | LEVEL PODIUM 3

| SUITE AREA   | 1070,69 SQ.FT. | 99.47 SQ.M.  |
|--------------|----------------|--------------|
| BALCONY AREA | 199.24 SQ.FT.  | 18.51 SQ.M.  |
| TOTAL STREET | 1200 02 00 07  | 112.00.50.10 |