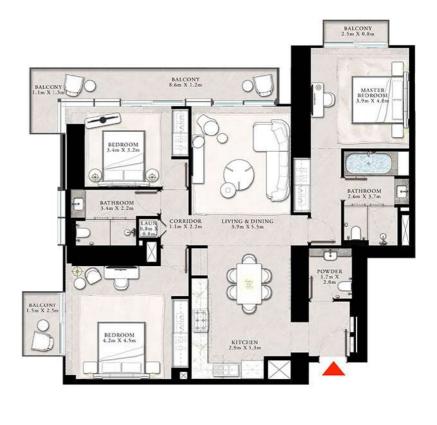

### 3 BEDROOM TYPE A

UNIT 05 | LEVEL 43

| SUITE AREA   | 1553.88 SQ.FT. | 144,36 SQ.M. |
|--------------|----------------|--------------|
| BALCONY AREA | 244.45 SQ.FT.  | 22.71 SQ.M.  |
| TOTAL AREA   | 1798.33 SQ.FT. | 167.07 SQ.M. |

DOWNTOWN DUBAI

TOWER 1

### 3 BEDROOM TYPE A

UNIT 05 | LEVEL 43

| SUITE AREA   | 1553.88 SQ.FT. | 144,36 SQ.M. |
|--------------|----------------|--------------|
| BALCONY AREA | 244.45 SQ.FT.  | 22.71 SQ.M.  |
| TOTAL AREA   | 1798.33 SO.FT. | 167.07 SO.M. |