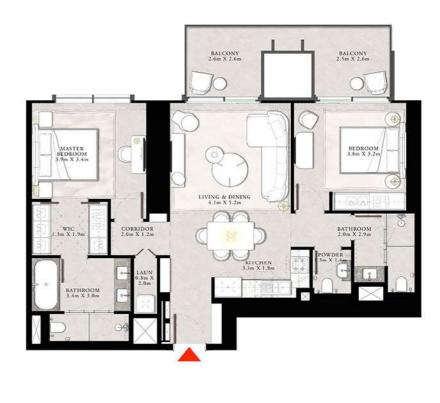

#### 2 BEDROOM TYPE A3

UNIT 04 | LEVEL PODIUM 3

| SUITE AREA   | 1071.22 SQ.FT. | 99.52 SQ.M.  |
|--------------|----------------|--------------|
| BALCONY AREA | 411.29 SQ.FT.  | 38.21 SQ.M.  |
| TOTAL AREA   | 1482.51 SQ.FT. | 137.73 SQ.M. |

### 2 BEDROOM TYPE A3

UNIT 04 | LEVEL PODIUM 3

| SUITE AREA   | 1071.22 SQ.FT. | 99.52 SQ.M.  |
|--------------|----------------|--------------|
| BALCONY AREA | 411.29 SQ.FT.  | 38.21 SQ.M.  |
| TOTAL AREA   | 1482.51 SO.FT. | 137,73 SO M. |