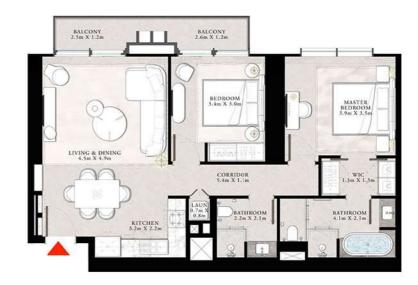

#### 3 BEDROOM TYPE A

UNIT 02 | LEVEL 43

| SUITE AREA   | 1556.14 SQ.FT. | 144.57 SQ.M. |
|--------------|----------------|--------------|
| BALCONY AREA | 244,45 SQ.FT.  | 22.71 SQ.M.  |
| TOTAL AREA   | 1800.59 SQ.FT. | 167.28 SQ.M. |

#### 3 BEDROOM TYPE A

UNIT 02 | LEVEL 43

| SUITE AREA   | 1556,14 SQ.FT. | 144.57 SQ.M. |
|--------------|----------------|--------------|
| BALCONY AREA | 244,45 SQ.FT.  | 22.71 SQ.M.  |
| TOTAL AREA   | 1800 59 SO ET  | 167.28 SO M  |