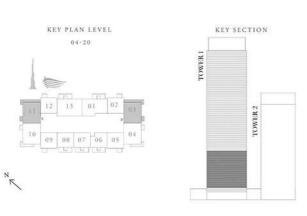

#### 1 BEDROOM TYPE A

UNITS 05 & 09 | LEVEL 04-20

| SUITE AREA   | 760.47 SQ,FT  | 70.65 SQ.M. |
|--------------|---------------|-------------|
| BALCONY AREA | 56.19 SQ.FT,  | 5.22 SQ.M.  |
| TOTAL AREA   | 816.66 SQ.FT. | 75.87 SQ.M. |