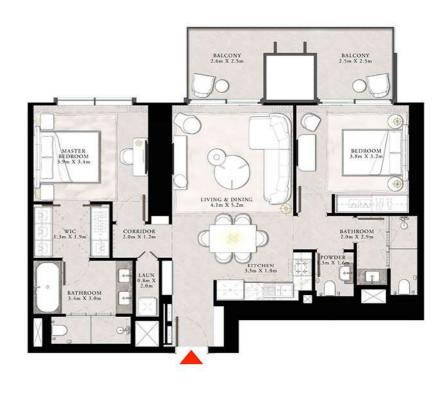

IS

DOWNTOWN DUBAI

TOWER 1

#### 2 BEDROOM TYPE C

| SUITE AREA   | 1134.19 SQ.FT.   | 105.37 SQ.M. |
|--------------|------------------|--------------|
| IALCONY AREA | 167,16 SQ.FT.    | 15.53 SQ.M.  |
| TOTAL INC.   | ***** ** *** *** | 120 00 00 17 |





DOWNTOWN DUBAI

TOWER 1

#### 2 BEDROOM TYPE C

UNIT 01 | LEVEL 21

| SUITE AREA   | 1134.19 SQ.FT. | 105.37 SQ.M.  |
|--------------|----------------|---------------|
| BALCONY AREA | 167,16 SQ.FT.  | 15.53 SQ.M.   |
| TOTAL ABOVE  | T 101 14 FO FT | 120 00 075 57 |





# STREGIS

DOWNTOWN DUBAI

TOWER 1

#### 2 BEDROOM TYPE C

| SUITE AREA   | 1134.19 SQ.FT.   | 105.37 SQ.M. |
|--------------|------------------|--------------|
| IALCONY AREA | 167,16 SQ.FT.    | 15.53 SQ.M.  |
| TOTAL INC.   | ***** ** *** *** | 120 00 00 17 |





DOWNTOWN DUBAI

TOWER 1

#### 2 BEDROOM TYPE C

UNIT 01 | LEVEL 21

| SUITE AREA   | 1134.19 SQ.FT. | 105.37 SQ.M.  |
|--------------|----------------|---------------|
| BALCONY AREA | 167,16 SQ.FT.  | 15.53 SQ.M.   |
| TOTAL ABEA   | T 101 14 FO FT | 120 00 075 57 |





# STREGIS

DOWNTOWN DUBAI

TOWER 1

#### 2 BEDROOM TYPE C

| SUITE AREA   | 1134.19 SQ.FT.   | 105.37 SQ.M. |
|--------------|------------------|--------------|
| IALCONY AREA | 167,16 SQ.FT.    | 15.53 SQ.M.  |
| TOTAL INC.   | ***** ** *** *** | 120 00 00 17 |





DOWNTOWN DUBAI
THE RESIDENCES

TOWER 1

#### 3 BEDROOM TYPE C

UNIT 01 | LEVEL 22

| SUITE AREA   | 1527.61 SQ.FT. | 141,92 SQ.M. |
|--------------|----------------|--------------|
| BALCONY AREA | 136.16 SQ.FT.  | 12.65 SQ.M.  |
| TOTAL AREA   | 1663.77 SQ