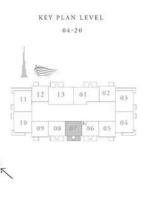

DUBAI
THE RESIDENCES

TOWER 1

#### 2 BEDROOM TYPE B

| SUITE AREA   | 1242.80 SQ.FT. | 115,46 SQ.M. |
|--------------|----------------|--------------|
| BALCONY AREA | 167.16 SQ.FT.  | 15.53 SQ.M.  |
| TOTAL AREA   | 1,609.96 SO ET | 120 00 SO M  |





DOWNTOWN DUBAI

TOWER 1

#### 2 BEDROOM TYPE B

UNIT 06 | LEVEL PODIUM 3

| SUITE AREA   | 1242.80 SQ.FT. | 115.46 SQ.M. |
|--------------|----------------|--------------|
| BALCONY AREA | 167.16 SQ.FT.  | 15.53 SQ.M.  |
| TOTAL AREA   | 1,609.96 SO ET | 120 99 SO M  |





# STREGIS

DOWNTOWN DUBAI

TOWER 1

### 1 BEDROOM TYPE B

UNIT 07 | LEVEL 04-20

| SUITE AREA   | 704.61 SQ.FT. | 65.46 SQ.M. |
|--------------|---------------|-------------|
| BALCONY AREA | 167.16 SQ.FT. | 15.53 SQ.M. |
| TOTAL AREA   | 871 77 SO ET  | 80 99 SO M  |







DOWNTOWN DUBAI

TOWER 1

### 3 BEDROOM TYPE B

UNIT 10 | LEVEL 22

| SUITE AREA   | 1616.95 SQ.FT. | 150.22 SQ.M. |
|--------------|----------------|--------------|
| BALCONY AREA | 136.49 SQ.FT.  | 12.68 SQ.M.  |
| TOTAL AREA   | 1753.44 SO FT  | 162 90 SO M  |





### STREGIS

DOWNTOWN DUBAI

TOWER 1

#### 3 BEDROOM TYPE B

UNIT 10 | LEVEL 22

| SUITE AREA   | 1616.95 SQ.FT. | 150.22 SQ.M. |
|--------------|----------------|--------------|
| BALCONY AREA | 136.49 SQ.FT.  | 12.68 SQ.M.  |
| TOTAL AREA   | 1753.44 SQ.FT. | 162.90 SQ.M. |





DOWNTOWN DUBAI

TOWER 1

#### 2 BEDROOM TYPE B

UNIT 13 | LEVEL 04-20

| SUITE AREA   | 1242.80 SQ.FT. | 115.46 SQ.M. |
|--------------|----------------|--------------|
| BALCONY AREA | 167,16 SQ.FT,  | 15.53 SQ.M.  |
| TOTAL AREA   | 1409 96 S