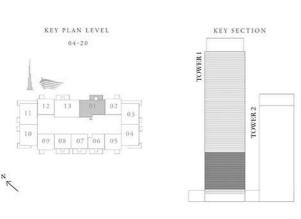

#### 1 BEDROOM TYPE A

UNITS 05 & 09 | LEVEL 04-20

| SUITE AREA   | 760.47 SQ,FT  | 70.65 SQ.M. |
|--------------|---------------|-------------|
| BALCONY AREA | 56.19 SQ.FT,  | 5.22 SQ.M.  |
| TOTAL AREA   | 816.66 SQ.FT. | 75.87 SQ.M. |