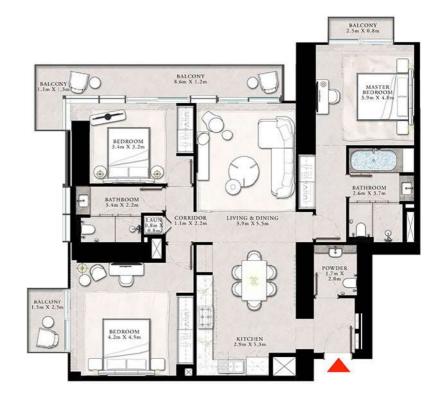

### 3 BEDROOM TYPE A1

UNIT 02 | LEVEL 22

| SUITE AREA   | 1556.14 SQ.FT. | 144,57 SQ.M. |
|--------------|----------------|--------------|
| BALCONY AREA | 224.54 SQ.FT.  | 20.86 SQ.M.  |
| TOTAL INC.   | 1200 /0 CO FT  | 144 (3 CO M  |

### 3 BEDROOM TYPE A1

UNIT 02 | LEVEL 22

| SUITE AREA   | 1556.14 SQ.FT. | 144.57 SQ.M. |
|--------------|----------------|--------------|
| BALCONY AREA | 224.54 SQ.FT.  | 20.86 SQ.M.  |
| TOTAL AREA   | 1780 68 SO ET  | 165 43 SO M  |