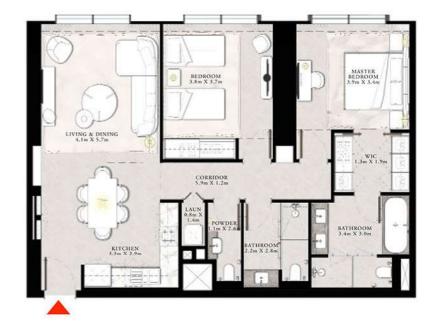

### 2 BEDROOM TYPE A

UNIT 04 | LEVEL PODIUM 2

| SUITE AREA   | 1058.09 SQ.FT. | 98.30 SQ.M.  |
|--------------|----------------|--------------|
| BALCONY AREA | 118.62 SQ.FT.  | 11.02 SQ.M.  |
| TOTAL AREA   | 1176.71 SQ.FT. | 109.32 SQ.M. |