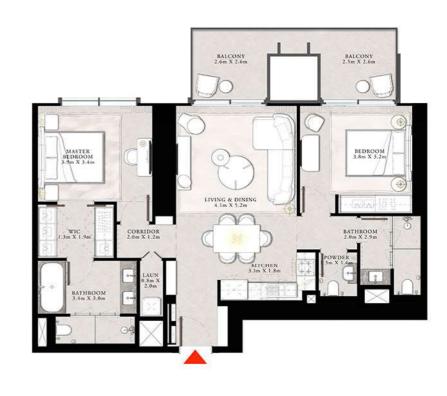

# STREGIS

DOWNTOWN DUBAI

TOWER 1

### 2 BEDROOM TYPE A

| SUITE AREA   | 1058.09 SQ.FT. | 98.30 SQ.M. |
|--------------|----------------|-------------|
| BALCONY AREA | 118.62 SQ.FT.  | 11.02 SQ.M. |
| TOTAL AREA   | 1176 71 SO ET  | 169 32 SO M |