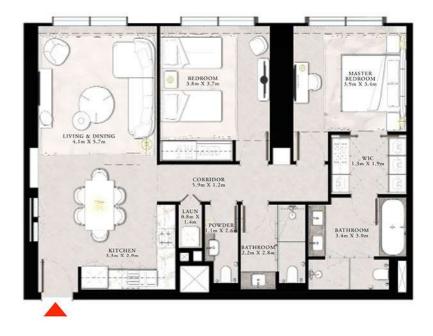

### 3 BEDROOM TYPE A

UNIT 02 | LEVEL 23-42

| SUITE AREA   | 1556.14 SQ.FT.   | 144,57 SQ.M. |
|--------------|------------------|--------------|
| BALCONY AREA | 244.45 SQ.FT.    | 22.71 SQ.M.  |
| Market Lands | Land on the Part | 177 36 50 11 |

#### 3 BEDROOM TYPE A

UNIT 02 | LEVEL 23-42

| SUITE AREA   | 1556.14 SQ.FT. | 144.57 SQ.M. |
|--------------|----------------|--------------|
| BALCONY AREA | 244.45 SQ.FT.  | 22.71 SQ.M.  |
| TYPERAL ADEX | 1900 50 57 57  | 167 78 CO M  |