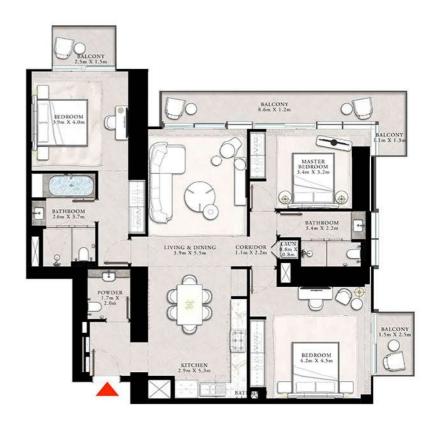

### 2 BEDROOM TYPE A

UNIT 04 | LEVEL PODIUM 2

| SUITE AREA   | 1058.09 SQ.FT. | 98.30 SQ.M.  |
|--------------|----------------|--------------|
| BALCONY AREA | 118.62 SQ.FT.  | 11.02 SQ.M.  |
| TOTAL AREA   | 1176.71 SQ.FT. | 109.32 SQ.M. |