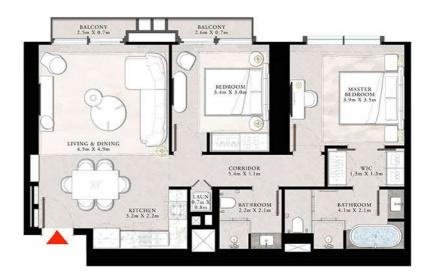

### 3 BEDROOM TYPE A

UNIT 02 | LEVEL 23-42

| SUITE AREA   | 1556.14 SQ.FT.   | 144,57 SQ.M. |
|--------------|------------------|--------------|
| BALCONY AREA | 244.45 SQ.FT.    | 22.71 SQ.M.  |
| Market Lands | Land on the Part | 177 36 50 11 |

#### 3 BEDROOM TYPE A

UNIT 02 | LEVEL 23-42

| SUITE AREA   | 1556.14 SQ.FT. | 144.57 SQ.M. |
|--------------|----------------|--------------|
| BALCONY AREA | 244.45 SQ.FT.  | 22.71 SQ.M.  |
| TYPERAL ADEX | 1900 50 57 57  | 167 78 CO M  |