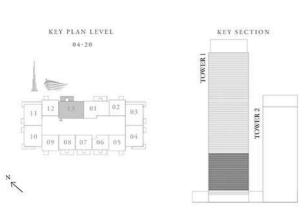

#### 1 BEDROOM TYPE A

UNITS 05 & 09 | LEVEL 04-20

| SUITE AREA   | 760.47 SQ,FT  | 70.65 SQ.M. |
|--------------|---------------|-------------|
| BALCONY AREA | 56.19 SQ.FT,  | 5.22 SQ.M.  |
| TOTAL AREA   | 816.66 SQ.FT. | 75.87 SQ.M. |