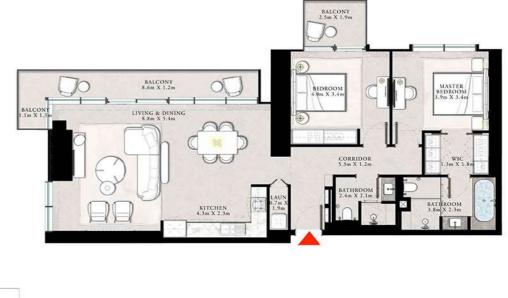

# STREGIS

DOWNTOWN DUBAI

TOWER 1

#### 3 BEDROOM TYPE D

UNIT 03 | LEVEL 45-64

| SUITE AREA  | 1529.55 SQ.FT. | 142.10 SQ.M. |
|-------------|----------------|--------------|
| ALCONY AREA | 233,47 SQ.FT.  | 21.69 SQ.M.  |
| TOTAL AREA  | 1763 02 SO ET  | 163.79.50 M  |