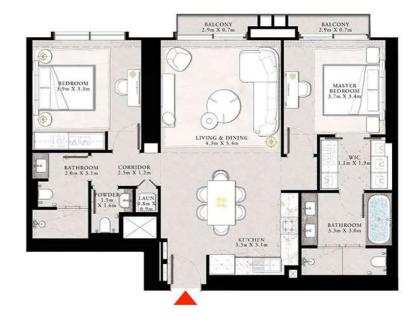

### 3 BEDROOM TYPE A

UNIT 02 | LEVEL 23-42

| SUITE AREA   | 1556.14 SQ.FT.   | 144,57 SQ.M. |
|--------------|------------------|--------------|
| BALCONY AREA | 244.45 SQ.FT.    | 22.71 SQ.M.  |
| Market Lands | Land on the Part | 177 36 50 11 |

#### 3 BEDROOM TYPE A

UNIT 02 | LEVEL 23-42

| SUITE AREA   | 1556.14 SQ.FT. | 144.57 SQ.M. |
|--------------|----------------|--------------|
| BALCONY AREA | 244.45 SQ.FT.  | 22.71 SQ.M.  |
| TYPERAL ADEX | 1900 50 57 57  | 167 78 CO M  |