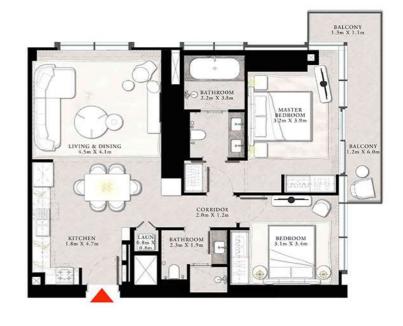

### 3 BEDROOM TYPE A

UNIT 02 | LEVEL 23-42

| SUITE AREA   | 1556.14 SQ.FT.   | 144,57 SQ.M. |
|--------------|------------------|--------------|
| BALCONY AREA | 244.45 SQ.FT.    | 22.71 SQ.M.  |
| Market Lands | Land on the Part | 177 36 50 11 |

#### 3 BEDROOM TYPE A

UNIT 02 | LEVEL 23-42

| SUITE AREA   | 1556.14 SQ.FT. | 144.57 SQ.M. |
|--------------|----------------|--------------|
| BALCONY AREA | 244.45 SQ.FT.  | 22.71 SQ.M.  |
| TYPERAL ADEX | 1900 50 57 57  | 167 78 CO M  |