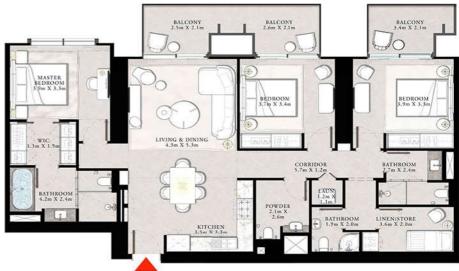

#### 3 BEDROOM TYPE A

UNIT 02 | LEVEL 43

| SUITE AREA   | 1556.14 SQ.FT. | 144.57 SQ.M. |
|--------------|----------------|--------------|
| BALCONY AREA | 244,45 SQ.FT.  | 22.71 SQ.M.  |
| TOTAL AREA   | 1800.59 SQ.FT. | 167.28 SQ.M. |

#### 3 BEDROOM TYPE A

UNIT 02 | LEVEL 43

| SUITE AREA   | 1556,14 SQ.FT. | 144.57 SQ.M. |
|--------------|----------------|--------------|
| BALCONY AREA | 244,45 SQ.FT.  | 22.71 SQ.M.  |
| TOTAL AREA   | 1800 59 SO ET  | 167.28 SO M  |