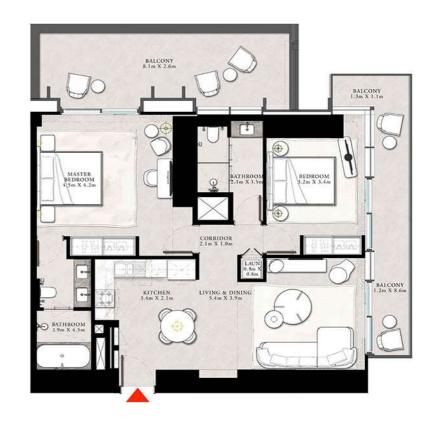

### 3 BEDROOM TYPE A

UNIT 05 | LEVEL 43

| SUITE AREA   | 1553.88 SQ.FT. | 144,36 SQ.M. |
|--------------|----------------|--------------|
| BALCONY AREA | 244.45 SQ.FT.  | 22.71 SQ.M.  |
| TOTAL AREA   | 1798.33 SQ.FT. | 167.07 SQ.M. |

DOWNTOWN DUBAI

TOWER 1

### 3 BEDROOM TYPE A

UNIT 05 | LEVEL 43

| SUITE AREA   | 1553.88 SQ.FT. | 144,36 SQ.M. |
|--------------|----------------|--------------|
| BALCONY AREA | 244.45 SQ.FT.  | 22.71 SQ.M.  |
| TOTAL AREA   | 1798.33 SO.FT. | 167.07 SO.M. |