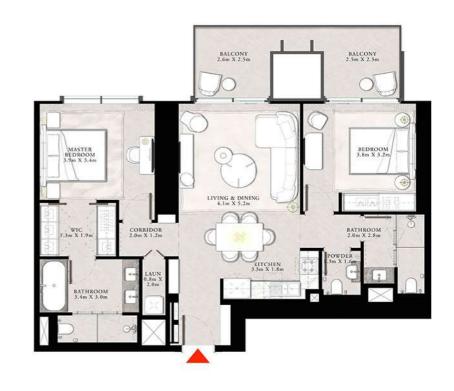

### 1 BEDROOM TYPE B

UNIT 07 | LEVEL 04-20

| SUITE AREA   | 704.61 SQ.FT. | 65.46 SQ.M. |
|--------------|---------------|-------------|
| BALCONY AREA | 167.16 SQ.FT. | 15.53 SQ.M. |
| TOTAL AREA   | 871 77 SO ET  | 80 99 SO M  |