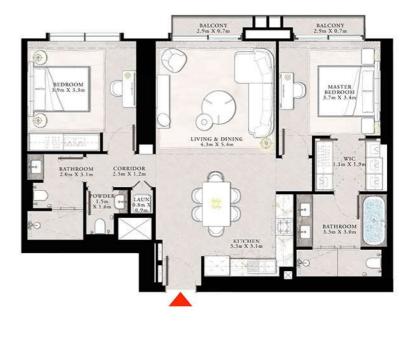

#### 3 BEDROOM TYPE A

UNIT 02 | LEVEL 43

| SUITE AREA   | 1556.14 SQ.FT. | 144.57 SQ.M. |
|--------------|----------------|--------------|
| BALCONY AREA | 244,45 SQ.FT.  | 22.71 SQ.M.  |
| TOTAL AREA   | 1800.59 SQ.FT. | 167.28 SQ.M. |

#### 3 BEDROOM TYPE A

UNIT 02 | LEVEL 43

| SUITE AREA   | 1556,14 SQ.FT. | 144.57 SQ.M. |
|--------------|----------------|--------------|
| BALCONY AREA | 244,45 SQ.FT.  | 22.71 SQ.M.  |
| TOTAL AREA   | 1800 59 SO ET  | 167.28 SO M  |