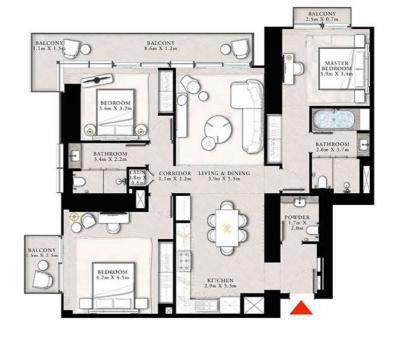

#### 1 BEDROOM TYPE D1

UNIT 01 | LEVEL 44

| SUITE AREA   | 825.27 SQ.FT, | 76.67 SQ.M. |
|--------------|---------------|-------------|
| SALCONY AREA | 48.11 SQ.FT.  | 4.47 SQ.M.  |
| TOTAL AREA   | 873.38 SO.FT. | 81.14 SO.M  |