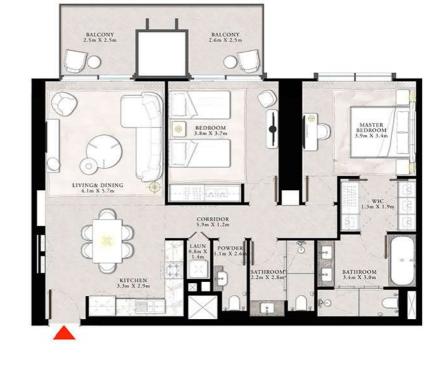

#### 2 BEDROOM TYPE A2

UNIT 03 | LEVEL PODIUM 3

| SUITE AREA   | 1070,69 SQ.FT. | 99.47 SQ.M.  |
|--------------|----------------|--------------|
| BALCONY AREA | 199.24 SQ.FT.  | 18.51 SQ.M.  |
| TOTAL STREET | 1200 02 00 07  | 112.00.50.10 |