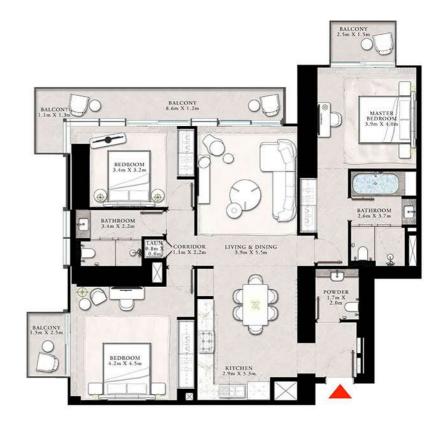

### 3 BEDROOM TYPE A1

UNIT 02 | LEVEL 22

| SUITE AREA   | 1556.14 SQ.FT. | 144,57 SQ.M. |
|--------------|----------------|--------------|
| BALCONY AREA | 224.54 SQ.FT.  | 20.86 SQ.M.  |
| TOTAL INC.   | 1200 /0 CO FT  | 144 (3 CO M  |

### 3 BEDROOM TYPE A1

UNIT 02 | LEVEL 22

| SUITE AREA   | 1556.14 SQ.FT. | 144.57 SQ.M. |
|--------------|----------------|--------------|
| BALCONY AREA | 224.54 SQ.FT.  | 20.86 SQ.M.  |
| TOTAL AREA   | 1780 68 SO ET  | 165 43 SO M  |