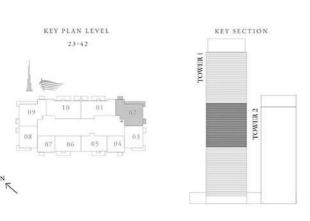

### 3 BEDROOM TYPE A

UNIT 02 | LEVEL 23-42

| SUITE AREA   | 1556.14 SQ.FT.   | 144,57 SQ.M. |
|--------------|------------------|--------------|
| BALCONY AREA | 244.45 SQ.FT.    | 22.71 SQ.M.  |
| Market Lands | Land on the Part | 177 36 50 11 |

#### 3 BEDROOM TYPE A

UNIT 02 | LEVEL 23-42

| SUITE AREA   | 1556.14 SQ.FT. | 144.57 SQ.M. |
|--------------|----------------|--------------|
| BALCONY AREA | 244.45 SQ.FT.  | 22.71 SQ.M.  |
| TYPERAL ADEX | 1900 50 57 57  | 167 78 CO M  |