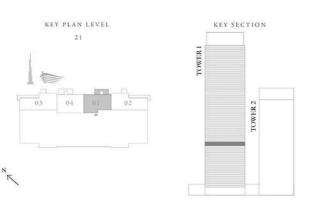

R 1

#### 2 BEDROOM TYPE C

UNIT 01 | LEVEL 04-20

| SUITE AREA   | 1134.39 SQ.FT. | 105.38 SQ.M. |
|--------------|----------------|--------------|
| BALCONY AREA | 167.16 SQ.FT.  | 15.53 SQ.M.  |
| TOTAL AREA   | 1301.46 SQ.FT. | 120.91 SQ.M. |





# STREGIS

DOWNTOWN DUBAI

TOWER 1

### 2 BEDROOM TYPE C

UNIT 01 | LEVEL 21

| SUITE AREA   | 1134.19 SQ.FT. | 105.37 SQ.M. |
|--------------|----------------|--------------|
| IALCONY AREA | 167,16 SQ.FT.  | 15.53 SQ.M.  |
| TOTAL INC.   | 1101 M FO FT   | 120 00 00 17 |





DOWNTOWN DUBAI

TOWER 1

#### 2 BEDROOM TYPE C

UNIT 01 | LEVEL 21

| SUITE AREA   | 1134.19 SQ.FT. | 105.37 SQ.M.  |
|--------------|----------------|---------------|
| BALCONY AREA | 167,16 SQ.FT.  | 15.53 SQ.M.   |
| TOTAL ABOVE  | T 101 14 FO FT | 120 00 075 57 |





# STREGIS

DOWNTOWN DUBAI

TOWER 1

#### 2 BEDROOM TYPE C

| SUITE AREA   | 1134.19 SQ.FT.   | 105.37 SQ.M. |
|--------------|------------------|--------------|
| IALCONY AREA | 167,16 SQ.FT.    | 15.53 SQ.M.  |
| TOTAL INC.   | ***** ** *** *** | 120 00 00 17 |





DOWNTOWN DUBAI

TOWER 1

#### 2 BEDROOM TYPE C

UNIT 01 | LEVEL 21

| SUITE AREA   | 1134.19 SQ.FT. | 105.37 SQ.M.  |
|--------------|----------------|---------------|
| BALCONY AREA | 167,16 SQ.FT.  | 15.53 SQ.M.   |
| TOTAL ABOVE  | T 101 14 FO FT | 120 00 075 57 |





# STREGIS

DOWNTOWN DUBAI

TOWER 1

#### 2 BEDROOM TYPE C

| SUITE AREA   | 1134.19 SQ.FT.   | 105.37 SQ.M. |
|--------------|------------------|--------------|
| IALCONY AREA | 167,16 SQ.FT.    | 15.53 SQ.M.  |
| TOTAL INC.   | ***** ** *** *** | 120 00