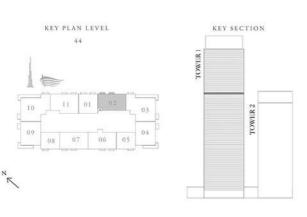

WN DUBAI

TOWER 1

#### 1 BEDROOM TYPE F

UNITS 02 & 05 | LEVEL PODIUM 3

| SUITE AREA   | 751.21 SQ.FT. | 69.79 SQ.M. |
|--------------|---------------|-------------|
| BALCONY AREA | 56.19 SQ.FT.  | 5.22 SQ.M.  |
| TOTAL AREA   | 807.40 SO FT. | 75.01 SO M  |





DOWNTOWN DUBAI

#### TOWER 1

#### 1 BEDROOM TYPE F

UNITS 02 & 12 | LEVEL 04-20

| SUITE AREA   | 751.21 SQ.FT. | 69.79 SQ.M. |
|--------------|---------------|-------------|
| BALCONY AREA | 56.19 SQ.FT.  | 5.22 SQ.M.  |
| TOTAL AREA   | 807.40 SQ.FT. | 75.01 SQ.M. |







# **STREGIS**

DOWNTOWN DUBAI

TOWER 1

#### 2 BEDROOM TYPE F

| SUITE AREA   | 1023.32 SQ.FT. | 95.07 SQ.M. |
|--------------|----------------|-------------|
| BALCONY AREA | 47,47 SQ.FT,   | 4,41 5Q.M.  |
| TOTAL AREA   | 1070.79 SQ.FT. | 99,48 SQ.M. |





DOWNTOWN DUBAI

TOWER 1

#### 2 BEDROOM TYPE F

UNIT 02 | LEVEL 44

| SUITE AREA   | 1023.32 SQ.FT. | 95.07 SQ.M. |
|--------------|----------------|-------------|
| BALCONY AREA | 47,47 SQ.FT,   | 4.41 SQ.M.  |
| TOTAL AREA   | 1070.79 SQ.FT. | 99,48 SQ.M. |





# STREGIS

DOWNTOWN DUBAI

TOWER 1

#### 2 BEDROOM TYPE F1

UNIT 02 | LEVEL 45-64

| SUITE AREA   | 1023.32 SQ.FT. | 95.07 SQ.M.  |
|--------------|----------------|--------------|
| BALCONY AREA | 88.05 SQ.FT.   | 8,18 SQ.M.   |
| TATAL AREA   | 1111 17 CO ET  | 101.35.50.11 |





DOWNTOWN DUBAI

TOWER 1

#### 2 BEDROOM TYPE F1

UNIT 02 | LEVEL 45-64

| SUITE AREA   | 1023.32 SQ.FT. | 95.07 SQ.M.  |
|--------------|----------------|--------------|
| BALCONY AREA | 88.05 SQ.FT.   | 8.18 SQ.M.   |
| TOTAL AREA   | 1111.37 SO.