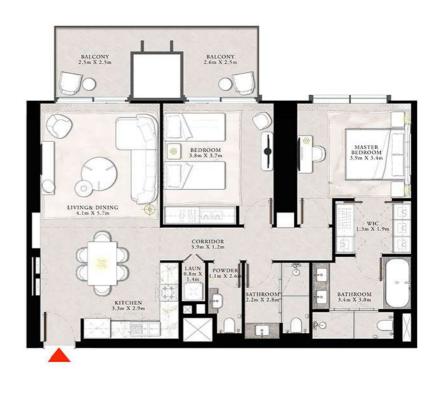

#### 2 BEDROOM TYPE A2

UNIT 03 | LEVEL PODIUM 3

| SUITE AREA   | 1070,69 SQ.FT. | 99.47 SQ.M.  |
|--------------|----------------|--------------|
| BALCONY AREA | 199.24 SQ.FT.  | 18.51 SQ.M.  |
| TOTAL STREET | 1200 02 00 07  | 112.00.50.10 |