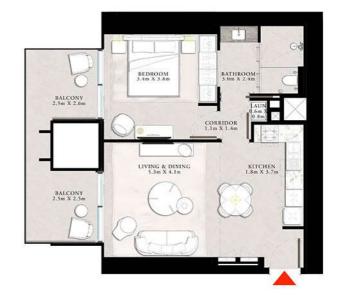

I
THE RESIDENCES

TOWER 1

#### 2 BEDROOM TYPE B

| SUITE AREA   | 1242.80 SQ.FT. | 115,46 SQ.M. |
|--------------|----------------|--------------|
| BALCONY AREA | 167.16 SQ.FT.  | 15.53 SQ.M.  |
| TOTAL AREA   | 1,609.96 SO ET | 120 00 SO M  |





DOWNTOWN DUBAI

TOWER 1

#### 2 BEDROOM TYPE B

UNIT 06 | LEVEL PODIUM 3

| SUITE AREA   | 1242.80 SQ.FT. | 115.46 SQ.M. |
|--------------|----------------|--------------|
| BALCONY AREA | 167.16 SQ.FT.  | 15.53 SQ.M.  |
| TOTAL AREA   | 1,609.96 SO ET | 120 99 SO M  |





# STREGIS

DOWNTOWN DUBAI

TOWER 1

### 1 BEDROOM TYPE B

UNIT 07 | LEVEL 04-20

| SUITE AREA   | 704.61 SQ.FT. | 65.46 SQ.M. |
|--------------|---------------|-------------|
| BALCONY AREA | 167.16 SQ.FT. | 15.53 SQ.M. |
| TOTAL AREA   | 871 77 SO ET  | 80 99 SO M  |







DOWNTOWN DUBAI

TOWER 1

### 3 BEDROOM TYPE B

UNIT 10 | LEVEL 22

| SUITE AREA   | 1616.95 SQ.FT. | 150.22 SQ.M. |
|--------------|----------------|--------------|
| BALCONY AREA | 136.49 SQ.FT.  | 12.68 SQ.M.  |
| TOTAL AREA   | 1753.44 SO FT  | 162 90 SO M  |





### STREGIS

DOWNTOWN DUBAI

TOWER 1

#### 3 BEDROOM TYPE B

UNIT 10 | LEVEL 22

| SUITE AREA   | 1616.95 SQ.FT. | 150.22 SQ.M. |
|--------------|----------------|--------------|
| BALCONY AREA | 136.49 SQ.FT.  | 12.68 SQ.M.  |
| TOTAL AREA   | 1753.44 SQ.FT. | 162.90 SQ.M. |





DOWNTOWN DUBAI

TOWER 1

#### 2 BEDROOM TYPE B

UNIT 13 | LEVEL 04-20

| SUITE AREA   | 1242.80 SQ.FT. | 115.46 SQ.M. |
|--------------|----------------|--------------|
| BALCONY AREA | 167,16 SQ.FT,  | 15.53 SQ.M.  |
| TOTAL AREA   | 1409 96 SO ET