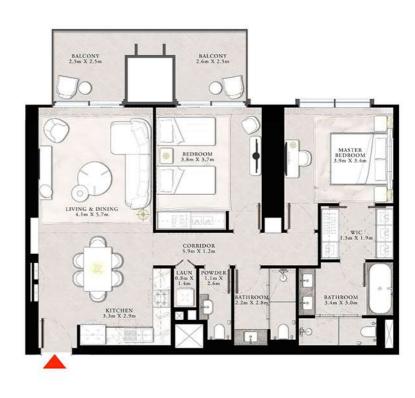

#### 1 BEDROOM TYPE A

UNITS 05 & 09 | LEVEL 04-20

| SUITE AREA   | 760.47 SQ,FT  | 70.65 SQ.M. |
|--------------|---------------|-------------|
| BALCONY AREA | 56.19 SQ.FT,  | 5.22 SQ.M.  |
| TOTAL AREA   | 816.66 SQ.FT. | 75.87 SQ.M. |