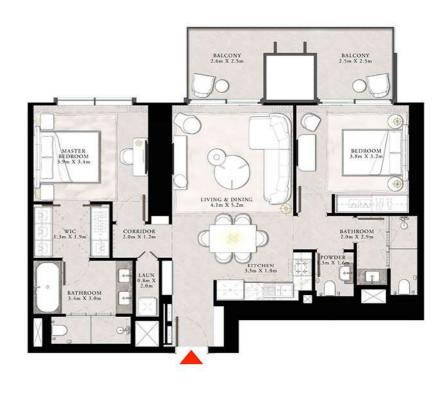

# STREGIS

DOWNTOWN DUBAI

TOWER 1

### 2 BEDROOM TYPE A

| SUITE AREA   | 1058.09 SQ.FT. | 98.30 SQ.M. |
|--------------|----------------|-------------|
| BALCONY AREA | 118.62 SQ.FT.  | 11.02 SQ.M. |
| TOTAL AREA   | 1176 71 SO ET  | 169 32 SO M |

DOWNTOWN DUBAI

TOWER 1

#### 1 BEDROOM TYPE A

UNITS 05 & 09 | LEVEL 04-20

| SUITE AREA   | 760.47 SQ,FT  | 70.65 SQ.M. |
|--------------|---------------|-------------|
| BALCONY AREA | 56.19 SQ.FT,  | 5.22 SQ.M.  |
| TOTAL AREA   | 816.66 SQ.FT. | 75.87 SQ.M. |