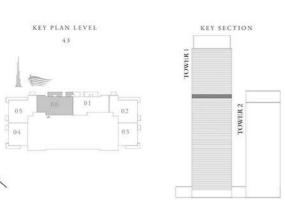

### 3 BEDROOM TYPE A

UNIT 05 | LEVEL 43

| SUITE AREA   | 1553.88 SQ.FT. | 144,36 SQ.M. |
|--------------|----------------|--------------|
| BALCONY AREA | 244.45 SQ.FT.  | 22.71 SQ.M.  |
| TOTAL AREA   | 1798.33 SQ.FT. | 167.07 SQ.M. |

### 3 BEDROOM TYPE A

UNIT 05 | LEVEL 43

| SUITE AREA   | 1553.88 SQ.FT. | 144,36 SQ.M. |
|--------------|----------------|--------------|
| BALCONY AREA | 244.45 SQ.FT.  | 22.71 SQ.M.  |
| TOTAL AREA   | 1798.33 SO.FT. | 167.07 SO.M. |