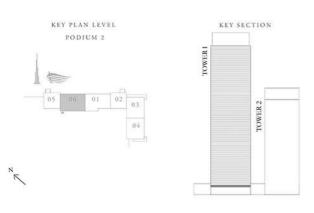

### 2 BEDROOM TYPE A

UNIT 04 | LEVEL PODIUM 2

| SUITE AREA   | 1058.09 SQ.FT. | 98.30 SQ.M.  |
|--------------|----------------|--------------|
| BALCONY AREA | 118.62 SQ.FT.  | 11.02 SQ.M.  |
| TOTAL AREA   | 1176.71 SQ.FT. | 109.32 SQ.M. |