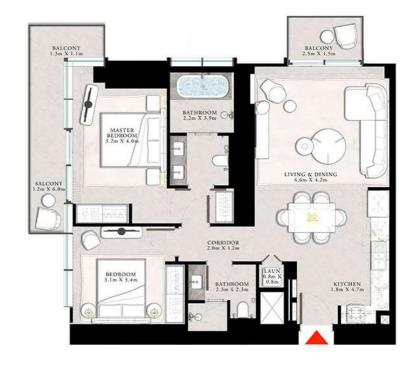

### STREGIS

DOWNTOWN DUBAI

TOWER I

#### 3 BEDROOM TYPE A

UNIT 02 | LEVEL 43

| SUITE AREA   | 1556.14 SQ.FT. | 144.57 SQ.M. |
|--------------|----------------|--------------|
| BALCONY AREA | 244,45 SQ.FT.  | 22.71 SQ.M.  |
| TOTAL AREA   | 1800.59 SQ.FT. | 167.28 SQ.M. |