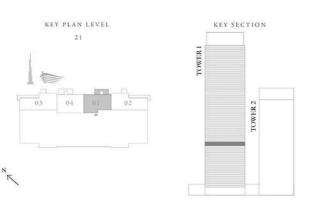

UBAI

TOWER 1

#### 2 BEDROOM TYPE C

UNIT 01 | LEVEL 21

| SUITE AREA   | 1134.19 SQ.FT. | 105.37 SQ.M.  |
|--------------|----------------|---------------|
| BALCONY AREA | 167,16 SQ.FT.  | 15.53 SQ.M.   |
| TOTAL ABOVE  | T 101 14 FO FT | 120 00 075 57 |





# STREGIS

DOWNTOWN DUBAI

TOWER 1

#### 2 BEDROOM TYPE C

| SUITE AREA   | 1134.19 SQ.FT.   | 105.37 SQ.M. |
|--------------|------------------|--------------|
| IALCONY AREA | 167,16 SQ.FT.    | 15.53 SQ.M.  |
| TOTAL INC.   | ***** ** *** *** | 120 00 00 17 |





DOWNTOWN DUBAI

TOWER 1

#### 2 BEDROOM TYPE C

UNIT 01 | LEVEL 21

| SUITE AREA   | 1134.19 SQ.FT. | 105.37 SQ.M.  |
|--------------|----------------|---------------|
| BALCONY AREA | 167,16 SQ.FT.  | 15.53 SQ.M.   |
| TOTAL ABOVE  | T 101 14 FO FT | 120 00 075 57 |





# STREGIS

DOWNTOWN DUBAI

TOWER 1

#### 2 BEDROOM TYPE C

| SUITE AREA   | 1134.19 SQ.FT.   | 105.37 SQ.M. |
|--------------|------------------|--------------|
| IALCONY AREA | 167,16 SQ.FT.    | 15.53 SQ.M.  |
| TOTAL INC.   | ***** ** *** *** | 120 00 00 17 |





DOWNTOWN DUBAI

TOWER 1

#### 2 BEDROOM TYPE C

UNIT 01 | LEVEL 21

| SUITE AREA   | 1134.19 SQ.FT. | 105.37 SQ.M.  |
|--------------|----------------|---------------|
| BALCONY AREA | 167,16 SQ.FT.  | 15.53 SQ.M.   |
| TOTAL ABEA   | T 101 14 FO FT | 120 00 075 57 |





# STREGIS

DOWNTOWN DUBAI

TOWER 1

#### 2 BEDROOM TYPE C

| SUITE AREA   | 1134.19 SQ.FT.   | 105.37 SQ.M. |
|--------------|------------------|--------------|
| IALCONY AREA | 167,16 SQ.FT.    | 15.53 SQ.M.  |
| TOTAL INC.   | ***** ** *** *** | 120 00