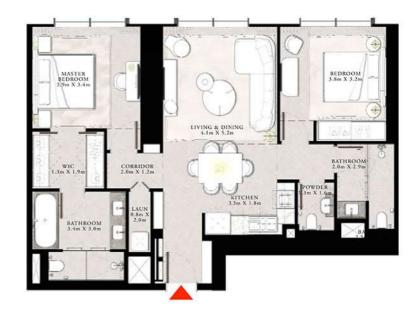

#### 2 BEDROOM TYPE A 1

UNIT 03 | LEVEL PODIUM 2

| SUITE AREA   | 1071.22 SQ.FT. | 99,52 SQ.M.  |
|--------------|----------------|--------------|
| BALCONY AREA | 157.05 SQ.FT.  | 14.59 SQ.M.  |
| TOTAL AREA   | 1228.27 SQ.FT. | 114.11 SQ.M. |