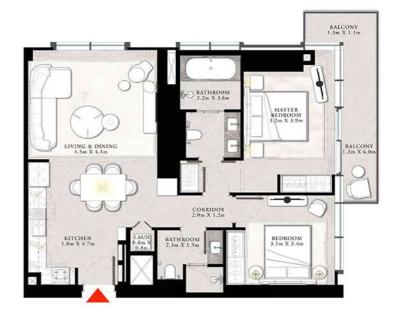

### 2 BEDROOM TYPE A

UNIT 04 | LEVEL PODIUM 2

| SUITE AREA   | 1058.09 SQ.FT. | 98.30 SQ.M.  |
|--------------|----------------|--------------|
| BALCONY AREA | 118.62 SQ.FT.  | 11.02 SQ.M.  |
| TOTAL AREA   | 1176.71 SQ.FT. | 109.32 SQ.M. |