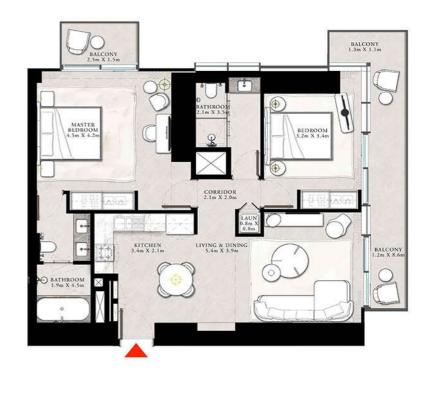

#### 1 BEDROOM TYPE A

UNITS 05 & 09 | LEVEL 04-20

| SUITE AREA   | 760.47 SQ,FT  | 70.65 SQ.M. |
|--------------|---------------|-------------|
| BALCONY AREA | 56.19 SQ.FT,  | 5.22 SQ.M.  |
| TOTAL AREA   | 816.66 SQ.FT. | 75.87 SQ.M. |