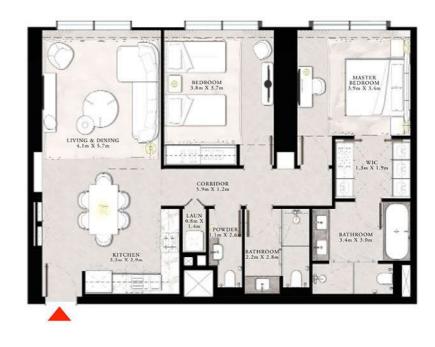

### 2 BEDROOM TYPE A

UNIT 04 | LEVEL PODIUM 2

| SUITE AREA   | 1058.09 SQ.FT. | 98.30 SQ.M.  |
|--------------|----------------|--------------|
| BALCONY AREA | 118.62 SQ.FT.  | 11.02 SQ.M.  |
| TOTAL AREA   | 1176.71 SQ.FT. | 109.32 SQ.M. |