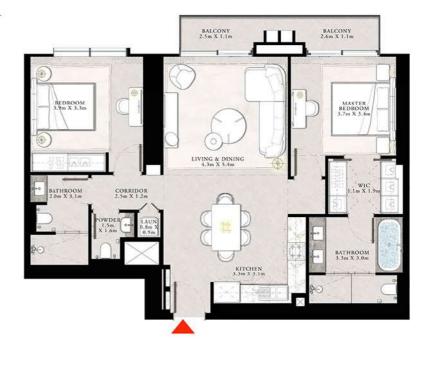

#### 2 BEDROOM TYPE H

UNITS 02 & 03 | LEVEL 21

| SUITE AREA   | 1340.75 TO 1340.86<br>SQ.FT. | 124.56 TO 124.57<br>SQ.M. |
|--------------|------------------------------|---------------------------|
| BALCONY AREA | 211.73 SQ.FT.                | 19.67 SQ.M.               |
| TOTAL AREA   | 1552.48 TO 1552.59<br>SQ.FT. | 144,23 TO 144,24<br>SQ.M. |