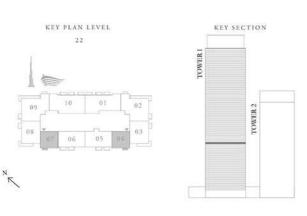

### 3 BEDROOM TYPE A1

UNIT 02 | LEVEL 22

| SUITE AREA   | 1556.14 SQ.FT. | 144,57 SQ.M. |
|--------------|----------------|--------------|
| BALCONY AREA | 224.54 SQ.FT.  | 20.86 SQ.M.  |
| TOTAL INC.   | 1200 /0 CO FT  | 144 (3 CO M  |

### 3 BEDROOM TYPE A1

UNIT 02 | LEVEL 22

| SUITE AREA   | 1556.14 SQ.FT. | 144.57 SQ.M. |
|--------------|----------------|--------------|
| BALCONY AREA | 224.54 SQ.FT.  | 20.86 SQ.M.  |
| TOTAL AREA   | 1780 68 SO ET  | 165 43 SO M  |