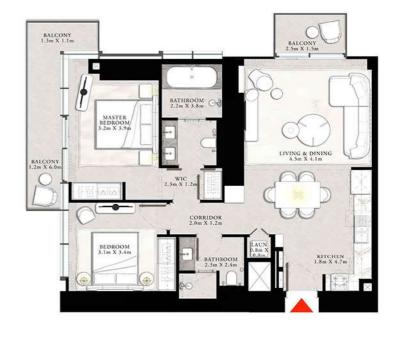

### 3 BEDROOM TYPE A

UNIT 02 | LEVEL 23-42

| SUITE AREA   | 1556.14 SQ.FT.   | 144,57 SQ.M. |
|--------------|------------------|--------------|
| BALCONY AREA | 244.45 SQ.FT.    | 22.71 SQ.M.  |
| Market Lands | Land on the Part | 177 36 50 11 |

#### 3 BEDROOM TYPE A

UNIT 02 | LEVEL 23-42

| SUITE AREA   | 1556.14 SQ.FT. | 144.57 SQ.M. |
|--------------|----------------|--------------|
| BALCONY AREA | 244.45 SQ.FT.  | 22.71 SQ.M.  |
| TYPERAL ADEX | 1900 50 57 57  | 167 78 CO M  |