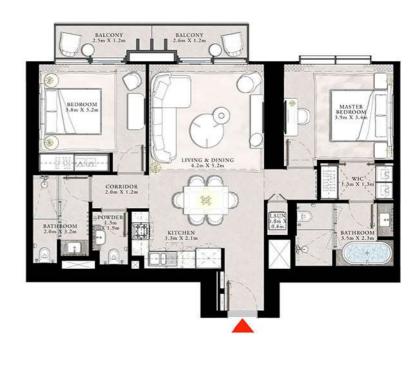

R 1

#### 2 BEDROOM TYPE E2

| SUITE AREA   | 1093.61 SQ.FT. | 101.60 SQ.M. |
|--------------|----------------|--------------|
| BALCONY AREA | 47.47 SQ.FT.   | 4.41 SQ.M.   |
| TOTAL AREA   | 1141 08 SO ET  | 10 CO 10 201 |





DOWNTOWN DUBAI

TOWER 1

#### 2 BEDROOM TYPE E3

UNIT 06 | LEVEL 45-64

| SUITE AREA   | 1093.61 SQ.FT. | 101.60 SQ.M. |
|--------------|----------------|--------------|
| BALCONY AREA | 88.05 SQ.FT.   | 8.18 SQ.M.   |
| TOTAL AREA   | 1181 66 SO FT  | 109 78 SO M  |





# STREGIS

DOWNTOWN DUBAI
THE RESIDENCES

TOWER 1

#### 2 BEDROOM TYPE E3

UNIT 06 | LEVEL 45-64

| SUITE AREA   | 1093.61 SQ.FT. | 101.60 SQ.M. |
|--------------|----------------|--------------|
| BALCONY AREA | 88.05 SQ.FT,   | 8.18 SQ.M.   |
| TOTAL AREA   | 1161 // CO ET  | 100 72 50 11 |





DOWNTOWN DUBAI

TOWER

#### 1 BEDROOM TYPE F

UNITS 02 & 05 | LEVEL PODIUM 2

| SUITE AREA   | 750.78 SQ.FT. | 69.75 SQ.M. |
|--------------|---------------|-------------|
| BALCONY AREA | 56.62 SQ.FT.  | 5.26 SQ.M.  |
| TOTAL AREA   | 807,40 SQ.FT. | 75.01 SQ.M. |





# STREGIS

DOWNTOWN DUBAI

TOWER 1

#### 1 BEDROOM TYPE F

UNITS 02 & 05 | LEVEL PODIUM 3

| SUITE AREA   | 751.21 SQ.FT. | 69.79 SQ.M. |
|--------------|---------------|-------------|
| BALCONY AREA | 56.19 SQ.FT.  | 5.22 SQ.M.  |
| TOTAL AREA   | 807.40 SO FT. | 75.01 SO M  |





DOWNTOWN DUBAI

#### TOWER 1

#### 1 BEDROOM TYPE F

UNITS 02 & 12 | LEVEL 04-20

| SUITE AREA   | 751.21 SQ.FT. | 69.79 SQ.M. |
|--------------|---------------|-------------|
| BALCONY AREA | 56.19 SQ.FT.  | 5.22 SQ.M.  |
| TOTAL AREA   | 807