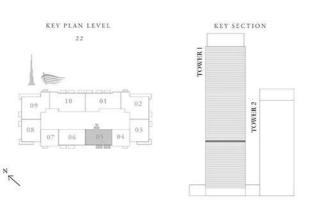

### 3 BEDROOM TYPE A

UNIT 02 | LEVEL 23-42

| SUITE AREA   | 1556.14 SQ.FT.   | 144,57 SQ.M. |
|--------------|------------------|--------------|
| BALCONY AREA | 244.45 SQ.FT.    | 22.71 SQ.M.  |
| Market Lands | Land on the Part | 177 36 50 11 |