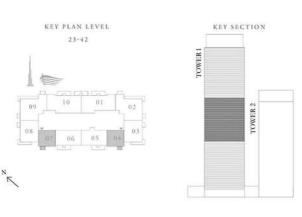

# STREGIS

DOWNTOWN DUBAI

TOWER 1

### 3 BEDROOM TYPE A

UNIT 05 | LEVEL 43

| SUITE AREA   | 1553.88 SQ.FT. | 144,36 SQ.M. |
|--------------|----------------|--------------|
| BALCONY AREA | 244.45 SQ.FT.  | 22.71 SQ.M.  |
| TOTAL AREA   | 1798.33 SQ.FT. | 167.07 SQ.M. |

DOWNTOWN DUBAI

TOWER 1

### 3 BEDROOM TYPE A

UNIT 05 | LEVEL 43

| SUITE AREA   | 1553.88 SQ.FT. | 144,36 SQ.M. |
|--------------|----------------|--------------|
| BALCONY AREA | 244.45 SQ.FT.  | 22.71 SQ.M.  |
| TOTAL AREA   | 1798.33 SO.FT. | 167.07 SO.M. |