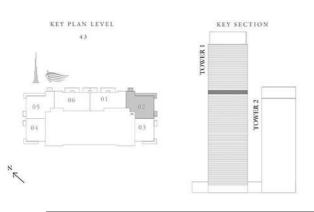

#### 3 BEDROOM TYPE A

UNIT 02 | LEVEL 43

| SUITE AREA   | 1556.14 SQ.FT. | 144.57 SQ.M. |
|--------------|----------------|--------------|
| BALCONY AREA | 244,45 SQ.FT.  | 22.71 SQ.M.  |
| TOTAL AREA   | 1800.59 SQ.FT. | 167.28 SQ.M. |

#### 3 BEDROOM TYPE A

UNIT 02 | LEVEL 43

| SUITE AREA   | 1556,14 SQ.FT. | 144.57 SQ.M. |
|--------------|----------------|--------------|
| BALCONY AREA | 244,45 SQ.FT.  | 22.71 SQ.M.  |
| TOTAL AREA   | 1800 59 SO ET  | 167.28 SO M  |