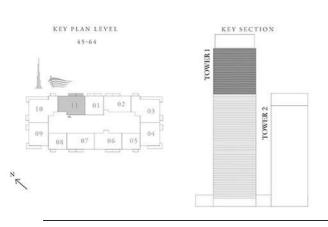

1

#### 1 BEDROOM TYPE G1

UNITS 04 & 07 | LEVEL 22

| SUITE AREA   | 765.10 SQ.FT. | 71,08 SQ.M. |
|--------------|---------------|-------------|
| BALCONY AREA | 25.40 SQ.FT.  | 2.36 SQ.M.  |
| TOTAL AREA   | 790.50 SO.FT. | 73,44 SQ.M. |





# STREGIS

DOWNTOWN DUBAI

TOWER 1

#### 2 BEDROOM TYPE G1

UNIT 11 | LEVEL 45-64

| SUITE AREA   | 1186,94 SQ.FT. | 110.27 SQ.M. |
|--------------|----------------|--------------|
| BALCONY AREA | 88.37 SQ.FT.   | 8.21 SQ.M.   |
| TOTAL AREA   | 1275 31 SO ET  | 118 48 SO M  |





DOWNTOWN DUBAI

TOWER 1

#### 2 BEDROOM TYPE G1

UNIT 11 | LEVEL 45-64

| SUITE AREA   | 1186.94 SQ.FT. | 110,27 SQ.M. |
|--------------|----------------|--------------|
| BALCONY AREA | 88.37 SQ.FT.   | 8.21 SQ.M.   |
| TOTAL AREA   | 1275 H SO ET   | 119.69.50 M  |





# STREGIS

DOWNTOWN DUBAI



#### 2 BEDROOM TYPE H

UNITS 02 & 03 | LEVEL 21

| SUITE AREA   | 1340.75 TO 1340.86<br>SQ.FT. | 124.56 TO 124.57<br>SQ.M. |
|--------------|------------------------------|---------------------------|
| BALCONY AREA | 211.73 SQ.FT.                | 19.67 SQ.M.               |
| TOTAL AREA   | 1552.48 TO 1552.59<br>SQ.FT. | 144,23 TO 144,24<br>SQ.M. |