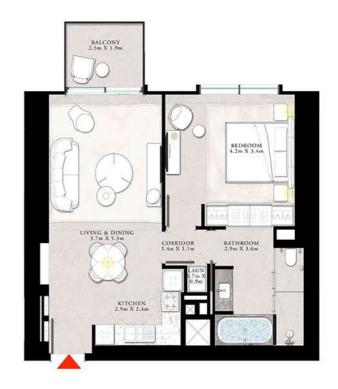

DOWNTOWN DUBAI

#### TOWER 1

### 2 BEDROOM TYPE A

UNIT 04 | LEVEL PODIUM 2

| SUITE AREA   | 1058.09 SQ.FT. | 98.30 SQ.M.  |
|--------------|----------------|--------------|
| BALCONY AREA | 118.62 SQ.FT.  | 11.02 SQ.M.  |
| TOTAL AREA   | 1176.71 SQ.FT. | 109.32 SQ.M. |