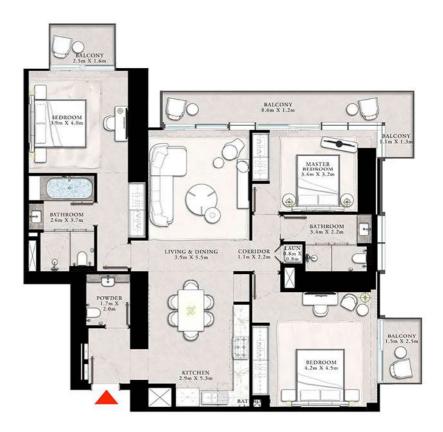

### 3 BEDROOM TYPE A

UNIT 02 | LEVEL 23-42

| SUITE AREA   | 1556.14 SQ.FT.   | 144,57 SQ.M. |
|--------------|------------------|--------------|
| BALCONY AREA | 244.45 SQ.FT.    | 22.71 SQ.M.  |
| Market Lands | Land on the Part | 177 36 50 11 |

#### 3 BEDROOM TYPE A

UNIT 02 | LEVEL 23-42

| SUITE AREA   | 1556.14 SQ.FT. | 144.57 SQ.M. |
|--------------|----------------|--------------|
| BALCONY AREA | 244.45 SQ.FT.  | 22.71 SQ.M.  |
| TYPERAL ADEX | 1900 50 57 57  | 167 78 CO M  |