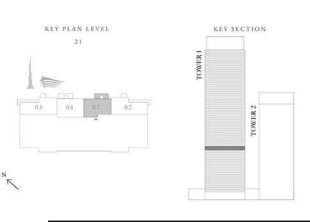

### 2 BEDROOM TYPE B

UNIT 04 | LEVEL 21

| SUITE AREA  | 1242.37 SQ.FT. | 115.42 SQ.M. |
|-------------|----------------|--------------|
| ALCONY AREA | 167.49 SQ.FT.  | 15.56 SQ.M.  |
| TOTAL AREA  | 1409.86 SO FT  | 130.98 SO M  |

#### 2 BEDROOM TYPE B

UNIT 04 | LEVEL 21

| SUITE AREA   | 1242.37 SQ.FT. | 115.42 SQ.M. |
|--------------|----------------|--------------|
| BALCONY AREA | 167,49 SQ.FT.  | 15,56 SQ.M.  |
| TOTAL AREA   | 1400 84 SO ET  | 110.02.20.01 |

### 2 BEDROOM TYPE B

UNIT 04 | LEVEL 21

| SUITE AREA   | 1242.37 SQ.FT. | 115.42 SQ.M. |
|--------------|----------------|--------------|
| BALCONY AREA | 167,49 SQ.FT.  | 15.56 SQ.M.  |
| TOTAL AREA   | 1400 86 SO ET  | 130.08 SO M  |