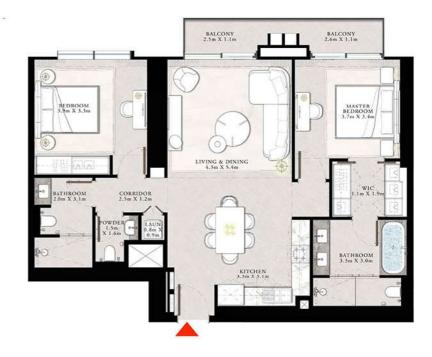

### 3 BEDROOM TYPE A

UNIT 02 | LEVEL 23-42

| SUITE AREA   | 1556.14 SQ.FT.   | 144,57 SQ.M. |
|--------------|------------------|--------------|
| BALCONY AREA | 244.45 SQ.FT.    | 22.71 SQ.M.  |
| Market Lands | Land on the Part | 177 36 50 11 |

DOWNTOWN DUBAI

TOWER 1

#### 3 BEDROOM TYPE A

UNIT 02 | LEVEL 23-42

| SUITE AREA   | 1556.14 SQ.FT. | 144.57 SQ.M. |
|--------------|----------------|--------------|
| BALCONY AREA | 244.45 SQ.FT.  | 22.71 SQ.M.  |
| TYPERAL ADEX | 1900 50 57 57  | 167 78 CO M  |