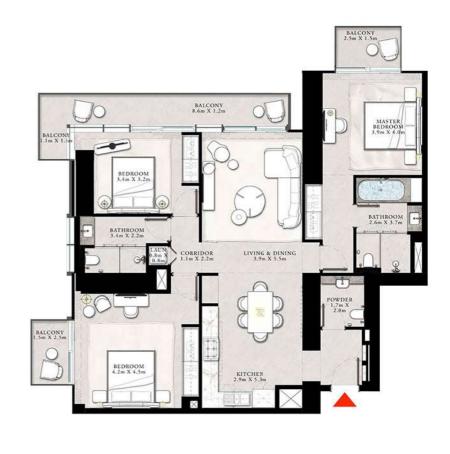

#### 3 BEDROOM TYPE A

UNIT 02 | LEVEL 43

| SUITE AREA   | 1556.14 SQ.FT. | 144.57 SQ.M. |
|--------------|----------------|--------------|
| BALCONY AREA | 244,45 SQ.FT.  | 22.71 SQ.M.  |
| TOTAL AREA   | 1800.59 SQ.FT. | 167.28 SQ.M. |

DOWNTOWN DUBAI

TOWER I

#### 3 BEDROOM TYPE A

UNIT 02 | LEVEL 43

| SUITE AREA   | 1556,14 SQ.FT. | 144.57 SQ.M. |
|--------------|----------------|--------------|
| BALCONY AREA | 244,45 SQ.FT.  | 22.71 SQ.M.  |
| TOTAL AREA   | 1800 59 SO ET  | 167.28 SO M  |