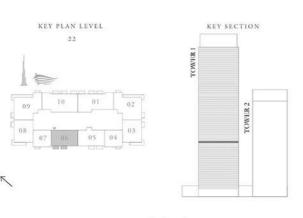

### 3 BEDROOM TYPE A

UNIT 02 | LEVEL 23-42

| SUITE AREA   | 1556.14 SQ.FT.   | 144,57 SQ.M. |
|--------------|------------------|--------------|
| BALCONY AREA | 244.45 SQ.FT.    | 22.71 SQ.M.  |
| Market Lands | Land on the Part | 177 36 50 11 |