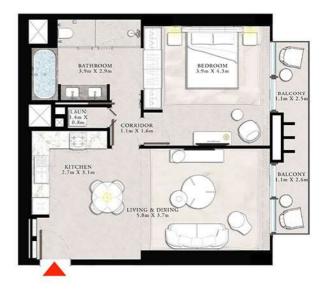

### 3 BEDROOM TYPE A

UNIT 02 | LEVEL 23-42

| SUITE AREA   | 1556.14 SQ.FT.   | 144,57 SQ.M. |
|--------------|------------------|--------------|
| BALCONY AREA | 244.45 SQ.FT.    | 22.71 SQ.M.  |
| Market Lands | Land on the Part | 177 36 50 11 |

#### 3 BEDROOM TYPE A

UNIT 02 | LEVEL 23-42

| SUITE AREA   | 1556.14 SQ.FT. | 144.57 SQ.M. |
|--------------|----------------|--------------|
| BALCONY AREA | 244.45 SQ.FT.  | 22.71 SQ.M.  |
| TYPERAL ADEX | 1900 50 57 57  | 167 78 CO M  |