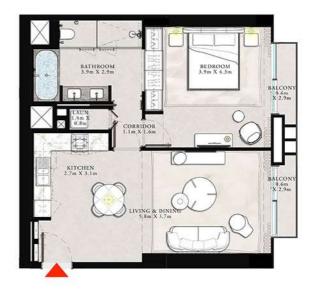

#### 1 BEDROOM TYPE A

UNITS 05 & 09 | LEVEL 04-20

| SUITE AREA   | 760.47 SQ,FT  | 70.65 SQ.M. |
|--------------|---------------|-------------|
| BALCONY AREA | 56.19 SQ.FT,  | 5.22 SQ.M.  |
| TOTAL AREA   | 816.66 SQ.FT. | 75.87 SQ.M. |