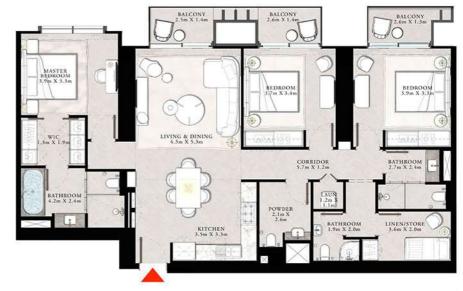

### 3 BEDROOM TYPE A

UNIT 02 | LEVEL 23-42

| SUITE AREA   | 1556.14 SQ.FT.   | 144,57 SQ.M. |
|--------------|------------------|--------------|
| BALCONY AREA | 244.45 SQ.FT.    | 22.71 SQ.M.  |
| Market Lands | Land on the Part | 177 36 50 11 |