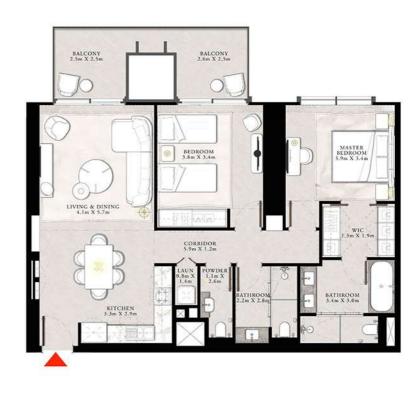

#### 3 BEDROOM TYPE A

UNIT 02 | LEVEL 43

| SUITE AREA   | 1556.14 SQ.FT. | 144.57 SQ.M. |
|--------------|----------------|--------------|
| BALCONY AREA | 244,45 SQ.FT.  | 22.71 SQ.M.  |
| TOTAL AREA   | 1800.59 SQ.FT. | 167.28 SQ.M. |

#### 3 BEDROOM TYPE A

UNIT 02 | LEVEL 43

| SUITE AREA   | 1556,14 SQ.FT. | 144.57 SQ.M. |
|--------------|----------------|--------------|
| BALCONY AREA | 244,45 SQ.FT.  | 22.71 SQ.M.  |
| TOTAL AREA   | 1800 59 SO ET  | 167.28 SO M  |