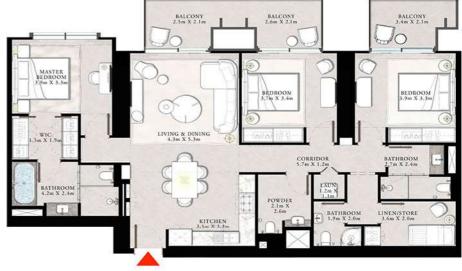

### 3 BEDROOM TYPE A

UNIT 02 | LEVEL 23-42

| SUITE AREA   | 1556.14 SQ.FT.   | 144,57 SQ.M. |
|--------------|------------------|--------------|
| BALCONY AREA | 244.45 SQ.FT.    | 22.71 SQ.M.  |
| Market Lands | Land on the Part | 177 36 50 11 |

#### 3 BEDROOM TYPE A

UNIT 02 | LEVEL 23-42

| SUITE AREA   | 1556.14 SQ.FT. | 144.57 SQ.M. |
|--------------|----------------|--------------|
| BALCONY AREA | 244.45 SQ.FT.  | 22.71 SQ.M.  |
| TYPERAL ADEX | 1900 50 57 57  | 167 78 CO M  |