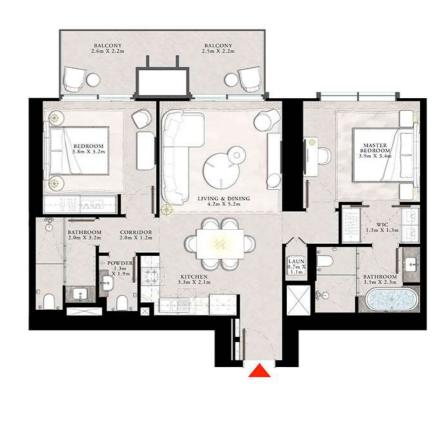

#### 3 BEDROOM TYPE A

UNIT 02 | LEVEL 43

| SUITE AREA   | 1556.14 SQ.FT. | 144.57 SQ.M. |
|--------------|----------------|--------------|
| BALCONY AREA | 244,45 SQ.FT.  | 22.71 SQ.M.  |
| TOTAL AREA   | 1800.59 SQ.FT. | 167.28 SQ.M. |

#### 3 BEDROOM TYPE A

UNIT 02 | LEVEL 43

| SUITE AREA   | 1556,14 SQ.FT. | 144.57 SQ.M. |
|--------------|----------------|--------------|
| BALCONY AREA | 244,45 SQ.FT.  | 22.71 SQ.M.  |
| TOTAL AREA   | 1800 59 SO ET  | 167.28 SO M  |