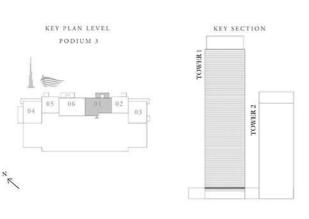

#### 2 BEDROOM TYPE B

UNIT 06 | LEVEL PODIUM 3

| SUITE AREA   | 1242.80 SQ.FT. | 115.46 SQ.M. |
|--------------|----------------|--------------|
| BALCONY AREA | 167.16 SQ.FT.  | 15.53 SQ.M.  |
| TOTAL AREA   | 1.600 06 CO ET | V20 00 C/V M |

#### 2 BEDROOM TYPE B

UNIT 06 | LEVEL PODIUM 3

| SUITE AREA   | 1242.80 SQ.FT. | 115.46 SQ.M. |
|--------------|----------------|--------------|
| BALCONY AREA | 167.16 SQ.FT.  | 15.53 SQ.M.  |
| TOTAL AREA   | 1,609.96 SO ET | 120 99 SO M  |