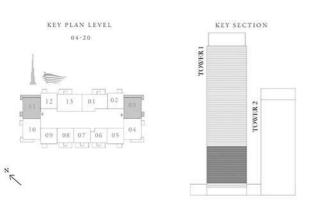

#### 1 BEDROOM TYPE A

UNITS 05 & 09 | LEVEL 04-20

| SUITE AREA   | 760.47 SQ,FT  | 70.65 SQ.M. |
|--------------|---------------|-------------|
| BALCONY AREA | 56.19 SQ.FT,  | 5.22 SQ.M.  |
| TOTAL AREA   | 816.66 SQ.FT. | 75.87 SQ.M. |