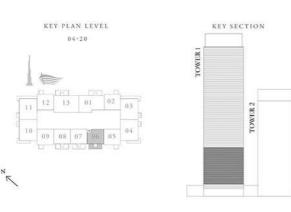

#### 1 BEDROOM TYPE A

UNITS 05 & 09 | LEVEL 04-20

| SUITE AREA   | 760.47 SQ,FT  | 70.65 SQ.M. |
|--------------|---------------|-------------|
| BALCONY AREA | 56.19 SQ.FT,  | 5.22 SQ.M.  |
| TOTAL AREA   | 816.66 SQ.FT. | 75.87 SQ.M. |