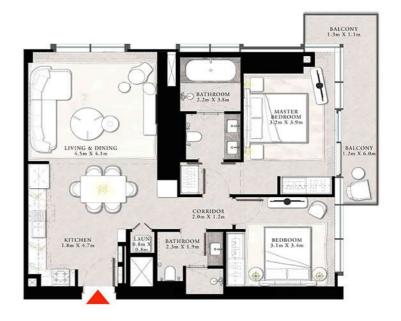

#### 2 BEDROOM TYPE A 1

UNIT 03 | LEVEL PODIUM 2

| SUITE AREA   | 1071.22 SQ.FT. | 99,52 SQ.M.  |
|--------------|----------------|--------------|
| BALCONY AREA | 157.05 SQ.FT.  | 14.59 SQ.M.  |
| TOTAL AREA   | 1228.27 SQ.FT. | 114.11 SQ.M. |