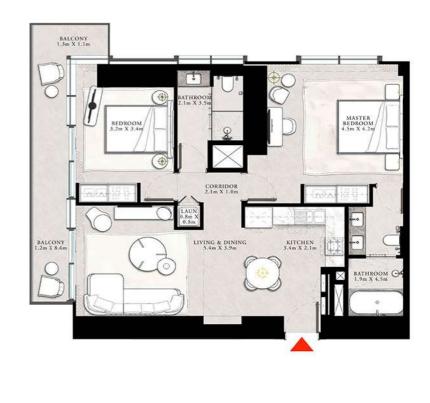

### 2 BEDROOM TYPE A

UNIT 04 | LEVEL PODIUM 2

| SUITE AREA   | 1058.09 SQ.FT. | 98.30 SQ.M.  |
|--------------|----------------|--------------|
| BALCONY AREA | 118.62 SQ.FT.  | 11.02 SQ.M.  |
| TOTAL AREA   | 1176.71 SQ.FT. | 109.32 SQ.M. |