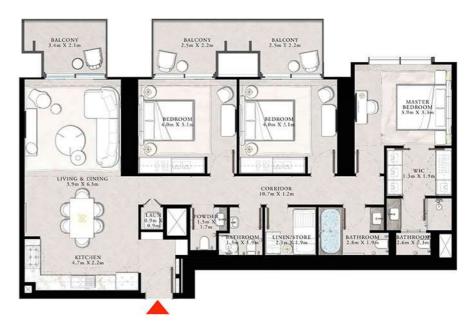

#### 3 BEDROOM TYPE A

UNIT 02 | LEVEL 43

| SUITE AREA   | 1556.14 SQ.FT. | 144.57 SQ.M. |
|--------------|----------------|--------------|
| BALCONY AREA | 244,45 SQ.FT.  | 22.71 SQ.M.  |
| TOTAL AREA   | 1800.59 SQ.FT. | 167.28 SQ.M. |

#### 3 BEDROOM TYPE A

UNIT 02 | LEVEL 43

| SUITE AREA   | 1556,14 SQ.FT. | 144.57 SQ.M. |
|--------------|----------------|--------------|
| BALCONY AREA | 244,45 SQ.FT.  | 22.71 SQ.M.  |
| TOTAL AREA   | 1800 59 SO ET  | 167.28 SO M  |