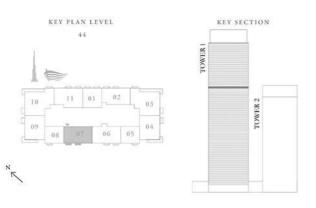

### 3 BEDROOM TYPE A

UNIT 02 | LEVEL 23-42

| SUITE AREA   | 1556.14 SQ.FT.   | 144,57 SQ.M. |
|--------------|------------------|--------------|
| BALCONY AREA | 244.45 SQ.FT.    | 22.71 SQ.M.  |
| Market Lands | Land on the Part | 177 36 50 11 |

#### 3 BEDROOM TYPE A

UNIT 02 | LEVEL 23-42

| SUITE AREA   | 1556.14 SQ.FT. | 144.57 SQ.M. |
|--------------|----------------|--------------|
| BALCONY AREA | 244.45 SQ.FT.  | 22.71 SQ.M.  |
| TYPERAL ADEX | 1900 50 57 57  | 167 78 CO M  |