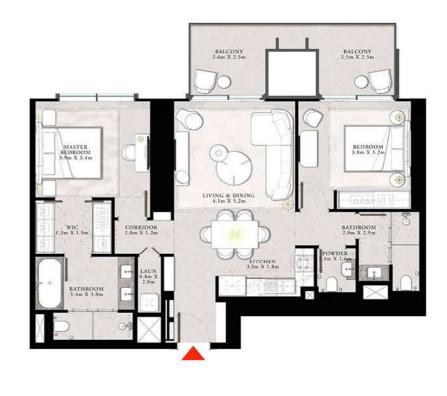

### 2 BEDROOM TYPE B

UNIT 04 | LEVEL 21

| SUITE AREA  | 1242.37 SQ.FT. | 115.42 SQ.M. |
|-------------|----------------|--------------|
| ALCONY AREA | 167.49 SQ.FT.  | 15.56 SQ.M.  |
| TOTAL AREA  | 1409.86 SO FT  | 130.98 SO M  |

#### 2 BEDROOM TYPE B

UNIT 04 | LEVEL 21

| SUITE AREA   | 1242.37 SQ.FT. | 115.42 SQ.M. |
|--------------|----------------|--------------|
| BALCONY AREA | 167,49 SQ.FT.  | 15,56 SQ.M.  |
| TOTAL AREA   | 1400 84 SO ET  | 110.02.20.01 |

### 2 BEDROOM TYPE B

UNIT 04 | LEVEL 21

| SUITE AREA   | 1242.37 SQ.FT. | 115.42 SQ.M. |
|--------------|----------------|--------------|
| BALCONY AREA | 167,49 SQ.FT.  | 15.56 SQ.M.  |
| TOTAL AREA   | 1400 86 SO ET  | 130.08 SO M  |