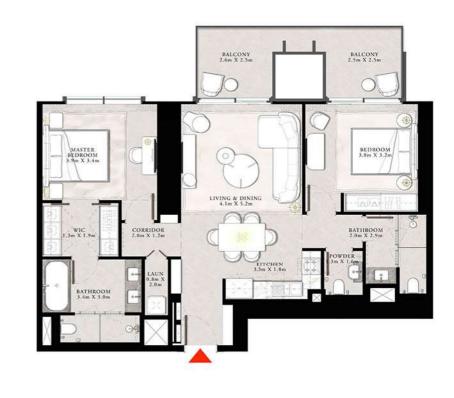

# STREGIS

DOWNTOWN DUBAI

TOWER 1

### 2 BEDROOM TYPE A

| SUITE AREA   | 1058.09 SQ.FT. | 98.30 SQ.M. |
|--------------|----------------|-------------|
| BALCONY AREA | 118.62 SQ.FT.  | 11.02 SQ.M. |
| TOTAL AREA   | 1126 21 SO ST  | 100 32 SO M |

DOWNTOWN DUBAI

#### TOWER 1

### 2 BEDROOM TYPE A

UNIT 04 | LEVEL PODIUM 2

| SUITE AREA   | 1058.09 SQ.FT. | 98.30 SQ.M.  |
|--------------|----------------|--------------|
| BALCONY AREA | 118.62 SQ.FT.  | 11.02 SQ.M.  |
| TOTAL AREA   | 1176.71 SQ.FT. | 109.32 SQ.M. |