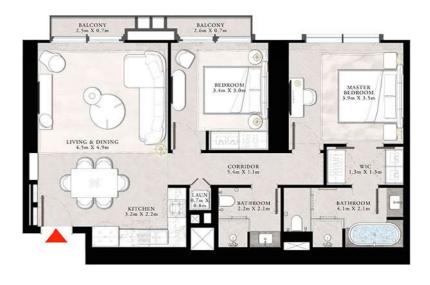

DUBAI

TOWER 1

#### 1 BEDROOM TYPE F

UNITS 02 & 05 | LEVEL PODIUM 3

| SUITE AREA   | 751.21 SQ.FT. | 69.79 SQ.M. |
|--------------|---------------|-------------|
| BALCONY AREA | 56.19 SQ.FT.  | 5.22 SQ.M.  |
| TOTAL AREA   | 807.40 SO FT. | 75.01 SO M  |





DOWNTOWN DUBAI

#### TOWER 1

#### 1 BEDROOM TYPE F

UNITS 02 & 12 | LEVEL 04-20

| SUITE AREA   | 751.21 SQ.FT. | 69.79 SQ.M. |
|--------------|---------------|-------------|
| BALCONY AREA | 56.19 SQ.FT.  | 5.22 SQ.M.  |
| TOTAL AREA   | 807.40 SQ.FT. | 75.01 SQ.M. |







# **STREGIS**

DOWNTOWN DUBAI

TOWER 1

#### 2 BEDROOM TYPE F

| SUITE AREA   | 1023.32 SQ.FT. | 95.07 SQ.M. |
|--------------|----------------|-------------|
| BALCONY AREA | 47,47 SQ.FT,   | 4,41 5Q.M.  |
| TOTAL AREA   | 1070.79 SQ.FT. | 99,48 SQ.M. |





DOWNTOWN DUBAI

TOWER 1

#### 2 BEDROOM TYPE F

UNIT 02 | LEVEL 44

| SUITE AREA   | 1023.32 SQ.FT. | 95.07 SQ.M. |
|--------------|----------------|-------------|
| BALCONY AREA | 47,47 SQ.FT,   | 4.41 SQ.M.  |
| TOTAL AREA   | 1070.79 SQ.FT. | 99,48 SQ.M. |





# STREGIS

DOWNTOWN DUBAI

TOWER 1

#### 2 BEDROOM TYPE F1

UNIT 02 | LEVEL 45-64

| SUITE AREA   | 1023.32 SQ.FT. | 95.07 SQ.M.  |
|--------------|----------------|--------------|
| BALCONY AREA | 88.05 SQ.FT.   | 8,18 SQ.M.   |
| TATAL AREA   | 1111 17 CO ET  | 101.35.50.11 |





DOWNTOWN DUBAI

TOWER 1

#### 2 BEDROOM TYPE F1

UNIT 02 | LEVEL 45-64

| SUITE AREA   | 1023.32 SQ.FT. | 95.07 SQ.M.  |
|--------------|----------------|--------------|
| BALCONY AREA | 88.05 SQ.FT.   | 8.18 SQ.M.   |
| TOTAL AREA   | 1111.37 SO.FT