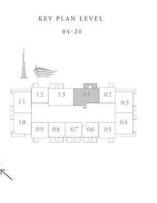

#### 1 BEDROOM TYPE A

UNITS 05 & 09 | LEVEL 04-20

| SUITE AREA   | 760.47 SQ,FT  | 70.65 SQ.M. |
|--------------|---------------|-------------|
| BALCONY AREA | 56.19 SQ.FT,  | 5.22 SQ.M.  |
| TOTAL AREA   | 816.66 SQ.FT. | 75.87 SQ.M. |