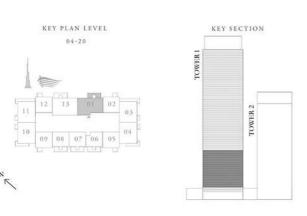

#### 1 BEDROOM TYPE A

UNITS 05 & 09 | LEVEL 04-20

| SUITE AREA   | 760.47 SQ,FT  | 70.65 SQ.M. |
|--------------|---------------|-------------|
| BALCONY AREA | 56.19 SQ.FT,  | 5.22 SQ.M.  |
| TOTAL AREA   | 816.66 SQ.FT. | 75.87 SQ.M. |