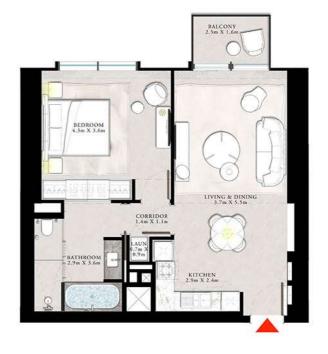

#### 1 BEDROOM TYPE E

UNIT 08 | LEVEL 04-20

| SUITE AREA   | 703.10 SQ.FT. | 65.32 SQ.M. |
|--------------|---------------|-------------|
| SALCONY AREA | 167,16 SQ.FT. | 15,53 SQ.M. |
| TOTAL AREA   | 870 26 SO FT  | 80.85 SO M  |