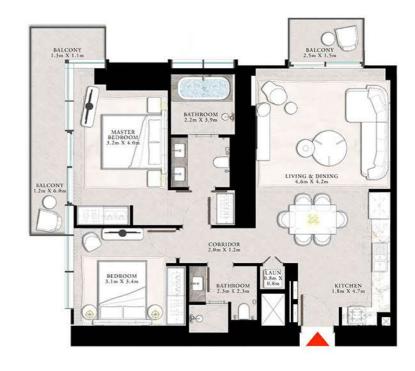

### 3 BEDROOM TYPE A

UNIT 02 | LEVEL 23-42

| SUITE AREA   | 1556.14 SQ.FT.   | 144,57 SQ.M. |
|--------------|------------------|--------------|
| BALCONY AREA | 244.45 SQ.FT.    | 22.71 SQ.M.  |
| Market Lands | Land on the Part | 177 36 50 11 |