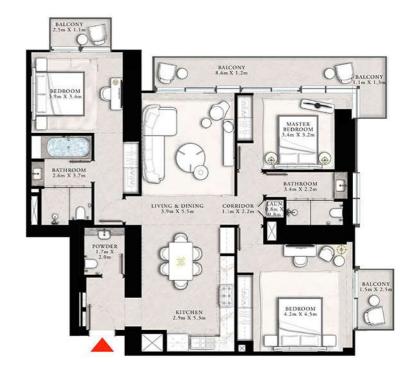

#### 3 BEDROOM TYPE C

UNIT 01 | LEVEL 22

| SUITE AREA   | 1527.61 SQ.FT. | 141,92 SQ.M. |
|--------------|----------------|--------------|
| BALCONY AREA | 136.16 SQ.FT.  | 12.65 SQ.M.  |
| TOTAL AREA   | 1663.77 SQ.FT. | 154.57 SQ.M. |