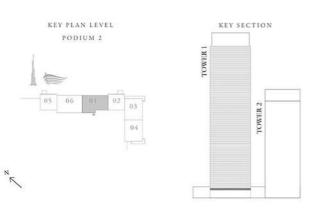

### 2 BEDROOM TYPE A

UNIT 04 | LEVEL PODIUM 2

| SUITE AREA   | 1058.09 SQ.FT. | 98.30 SQ.M.  |
|--------------|----------------|--------------|
| BALCONY AREA | 118.62 SQ.FT.  | 11.02 SQ.M.  |
| TOTAL AREA   | 1176.71 SQ.FT. | 109.32 SQ.M. |