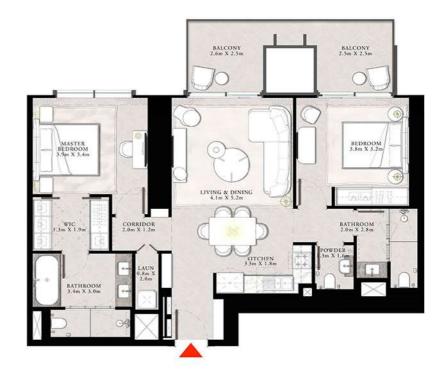

### 3 BEDROOM TYPE A

UNIT 02 | LEVEL 23-42

| SUITE AREA   | 1556.14 SQ.FT.   | 144,57 SQ.M. |
|--------------|------------------|--------------|
| BALCONY AREA | 244.45 SQ.FT.    | 22.71 SQ.M.  |
| Market Lands | Land on the Part | 177 36 50 11 |

#### 3 BEDROOM TYPE A

UNIT 02 | LEVEL 23-42

| SUITE AREA   | 1556.14 SQ.FT. | 144.57 SQ.M. |
|--------------|----------------|--------------|
| BALCONY AREA | 244.45 SQ.FT.  | 22.71 SQ.M.  |
| TYPERAL ADEX | 1900 50 57 57  | 167 78 CO M  |