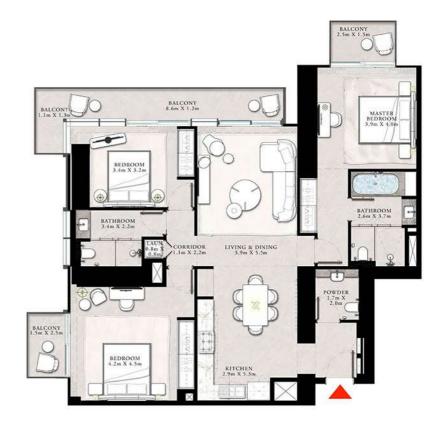

### 3 BEDROOM TYPE A

UNIT 02 | LEVEL 23-42

| SUITE AREA   | 1556.14 SQ.FT.   | 144,57 SQ.M. |
|--------------|------------------|--------------|
| BALCONY AREA | 244.45 SQ.FT.    | 22.71 SQ.M.  |
| Market Lands | Land on the Part | 177 36 50 11 |

#### 3 BEDROOM TYPE A

UNIT 02 | LEVEL 23-42

| SUITE AREA   | 1556.14 SQ.FT. | 144.57 SQ.M. |
|--------------|----------------|--------------|
| BALCONY AREA | 244.45 SQ.FT.  | 22.71 SQ.M.  |
| TYPERAL ADEX | 1900 50 57 57  | 167 78 CO M  |