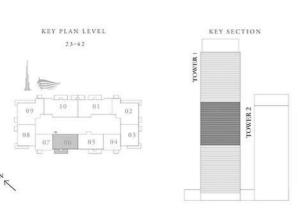

### 3 BEDROOM TYPE A

UNIT 02 | LEVEL 23-42

| SUITE AREA   | 1556.14 SQ.FT.   | 144,57 SQ.M. |
|--------------|------------------|--------------|
| BALCONY AREA | 244.45 SQ.FT.    | 22.71 SQ.M.  |
| Market Lands | Land on the Part | 177 36 50 11 |

#### 3 BEDROOM TYPE A

UNIT 02 | LEVEL 23-42

| SUITE AREA   | 1556.14 SQ.FT. | 144.57 SQ.M. |
|--------------|----------------|--------------|
| BALCONY AREA | 244.45 SQ.FT.  | 22.71 SQ.M.  |
| TYPERAL ADEX | 1900 50 57 57  | 167 78 CO M  |