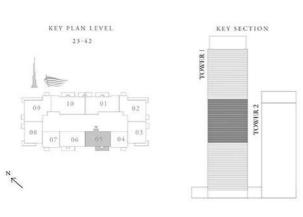

#### 3 BEDROOM TYPE A

UNIT 02 | LEVEL 43

| SUITE AREA   | 1556.14 SQ.FT. | 144.57 SQ.M. |
|--------------|----------------|--------------|
| BALCONY AREA | 244,45 SQ.FT.  | 22.71 SQ.M.  |
| TOTAL AREA   | 1800.59 SQ.FT. | 167.28 SQ.M. |

#### 3 BEDROOM TYPE A

UNIT 02 | LEVEL 43

| SUITE AREA   | 1556,14 SQ.FT. | 144.57 SQ.M. |
|--------------|----------------|--------------|
| BALCONY AREA | 244,45 SQ.FT.  | 22.71 SQ.M.  |
| TOTAL AREA   | 1800 59 SO ET  | 167.28 SO M  |