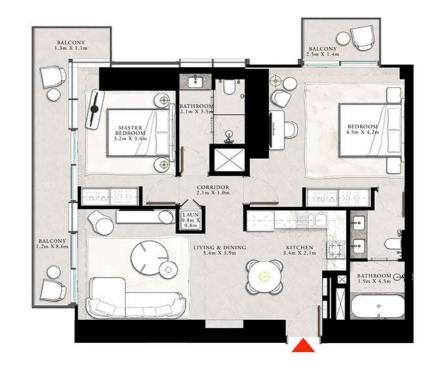

#### 2 BEDROOM TYPE A2

UNIT 03 | LEVEL PODIUM 3

| SUITE AREA   | 1070,69 SQ.FT. | 99.47 SQ.M.  |
|--------------|----------------|--------------|
| BALCONY AREA | 199.24 SQ.FT.  | 18.51 SQ.M.  |
| TOTAL STREET | 1200 02 00 07  | 112.00.50.10 |