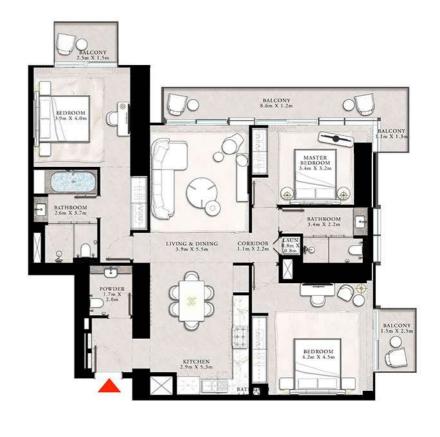

#### 3 BEDROOM TYPE A

UNIT 02 | LEVEL 43

| SUITE AREA   | 1556.14 SQ.FT. | 144.57 SQ.M. |
|--------------|----------------|--------------|
| BALCONY AREA | 244,45 SQ.FT.  | 22.71 SQ.M.  |
| TOTAL AREA   | 1800.59 SQ.FT. | 167.28 SQ.M. |