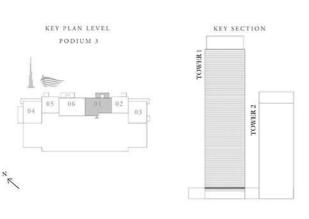

#### 2 BEDROOM TYPE A2

UNIT 03 | LEVEL PODIUM 3

| SUITE AREA   | 1070,69 SQ.FT. | 99.47 SQ.M.  |
|--------------|----------------|--------------|
| BALCONY AREA | 199.24 SQ.FT.  | 18.51 SQ.M.  |
| TOTAL STREET | 1200 02 00 07  | 112.00.50.10 |