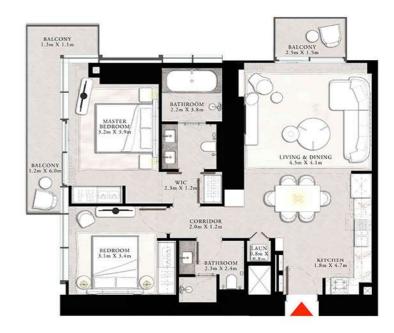

#### 1 BEDROOM TYPE A

UNITS 05 & 09 | LEVEL 04-20

| SUITE AREA   | 760.47 SQ,FT  | 70.65 SQ.M. |
|--------------|---------------|-------------|
| BALCONY AREA | 56.19 SQ.FT,  | 5.22 SQ.M.  |
| TOTAL AREA   | 816.66 SQ.FT. | 75.87 SQ.M. |