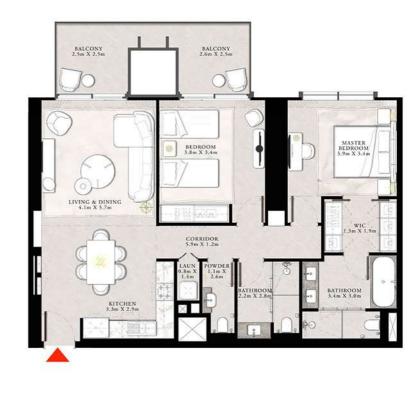

### 2 BEDROOM TYPE A

UNIT 04 | LEVEL PODIUM 2

| SUITE AREA   | 1058.09 SQ.FT. | 98.30 SQ.M.  |
|--------------|----------------|--------------|
| BALCONY AREA | 118.62 SQ.FT.  | 11.02 SQ.M.  |
| TOTAL AREA   | 1176.71 SQ.FT. | 109.32 SQ.M. |