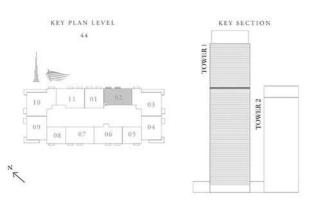

### 3 BEDROOM TYPE A

UNIT 02 | LEVEL 23-42

| SUITE AREA   | 1556.14 SQ.FT.   | 144,57 SQ.M. |
|--------------|------------------|--------------|
| BALCONY AREA | 244.45 SQ.FT.    | 22.71 SQ.M.  |
| Market Lands | Land on the Part | 177 36 50 11 |

#### 3 BEDROOM TYPE A

UNIT 02 | LEVEL 23-42

| SUITE AREA   | 1556.14 SQ.FT. | 144.57 SQ.M. |
|--------------|----------------|--------------|
| BALCONY AREA | 244.45 SQ.FT.  | 22.71 SQ.M.  |
| TYPERAL ADEX | 1900 50 57 57  | 167 78 CO M  |