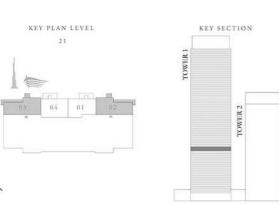

### 3 BEDROOM TYPE B

UNIT 10 | LEVEL 22

| SUITE AREA   | 1616.95 SQ.FT. | 150.22 SQ.M. |
|--------------|----------------|--------------|
| BALCONY AREA | 136.49 SQ.FT.  | 12.68 SQ.M.  |
| TOTAL AREA   | 1753.44 SO FT  | 162 90 SO M  |

### STREGIS

DOWNTOWN DUBAI

TOWER 1

#### 3 BEDROOM TYPE B

UNIT 10 | LEVEL 22

| SUITE AREA   | 1616.95 SQ.FT. | 150.22 SQ.M. |
|--------------|----------------|--------------|
| BALCONY AREA | 136.49 SQ.FT.  | 12.68 SQ.M.  |
| TOTAL AREA   | 1753.44 SQ.FT. | 162.90 SQ.M. |