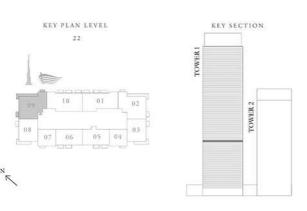

### 3 BEDROOM TYPE A1

UNIT 02 | LEVEL 22

| SUITE AREA   | 1556.14 SQ.FT. | 144,57 SQ.M. |
|--------------|----------------|--------------|
| BALCONY AREA | 224.54 SQ.FT.  | 20.86 SQ.M.  |
| TOTAL INC.   | 1200 /0 CO FT  | 144 (3 CO M  |

### 3 BEDROOM TYPE A1

UNIT 02 | LEVEL 22

| SUITE AREA   | 1556.14 SQ.FT. | 144.57 SQ.M. |
|--------------|----------------|--------------|
| BALCONY AREA | 224.54 SQ.FT.  | 20.86 SQ.M.  |
| TOTAL AREA   | 1780 68 SO ET  | 165 43 SO M  |