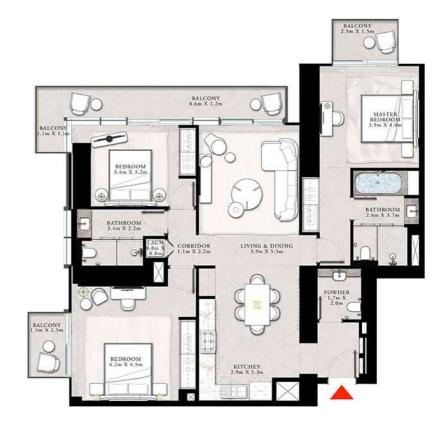

### 3 BEDROOM TYPE A

UNIT 05 | LEVEL 43

| SUITE AREA   | 1553.88 SQ.FT. | 144,36 SQ.M. |
|--------------|----------------|--------------|
| BALCONY AREA | 244.45 SQ.FT.  | 22.71 SQ.M.  |
| TOTAL AREA   | 1798.33 SQ.FT. | 167.07 SQ.M. |

DOWNTOWN DUBAI

TOWER 1

### 3 BEDROOM TYPE A

UNIT 05 | LEVEL 43

| SUITE AREA   | 1553.88 SQ.FT. | 144,36 SQ.M. |
|--------------|----------------|--------------|
| BALCONY AREA | 244.45 SQ.FT.  | 22.71 SQ.M.  |
| TOTAL AREA   | 1798.33 SO.FT. | 167.07 SO.M. |