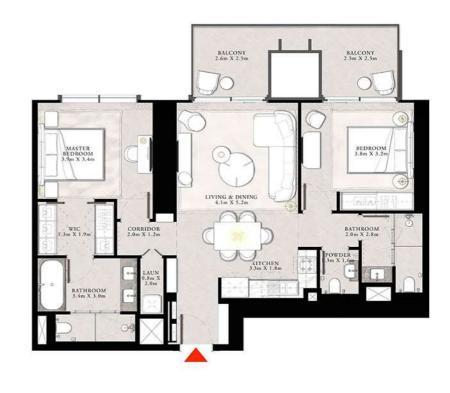

#### 1 BEDROOM TYPE A

UNITS 05 & 09 | LEVEL 04-20

| SUITE AREA   | 760.47 SQ,FT  | 70.65 SQ.M. |
|--------------|---------------|-------------|
| BALCONY AREA | 56.19 SQ.FT,  | 5.22 SQ.M.  |
| TOTAL AREA   | 816.66 SQ.FT. | 75.87 SQ.M. |