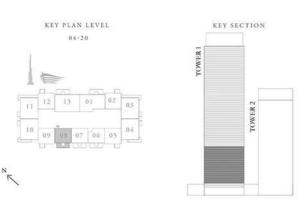

#### 1 BEDROOM TYPE A

UNITS 05 & 09 | LEVEL 04-20

| SUITE AREA   | 760.47 SQ,FT  | 70.65 SQ.M. |
|--------------|---------------|-------------|
| BALCONY AREA | 56.19 SQ.FT,  | 5.22 SQ.M.  |
| TOTAL AREA   | 816.66 SQ.FT. | 75.87 SQ.M. |