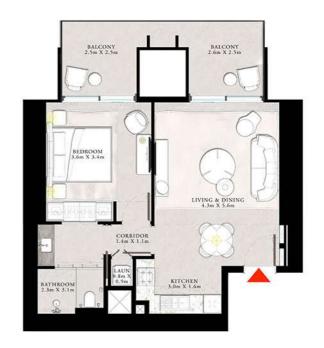

#### 1 BEDROOM TYPE A

UNITS 05 & 09 | LEVEL 04-20

| SUITE AREA   | 760.47 SQ,FT  | 70.65 SQ.M. |
|--------------|---------------|-------------|
| BALCONY AREA | 56.19 SQ.FT,  | 5.22 SQ.M.  |
| TOTAL AREA   | 816.66 SQ.FT. | 75.87 SQ.M. |