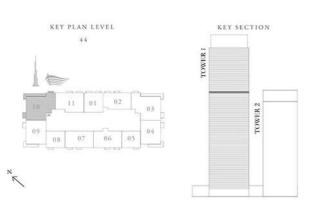

#### 1 BEDROOM TYPE D1

UNIT 01 | LEVEL 44

| SUITE AREA   | 825.27 SQ.FT, | 76.67 SQ.M. |
|--------------|---------------|-------------|
| SALCONY AREA | 48.11 SQ.FT.  | 4.47 SQ.M.  |
| TOTAL AREA   | 873.38 SO.FT. | 81.14 SO.M  |