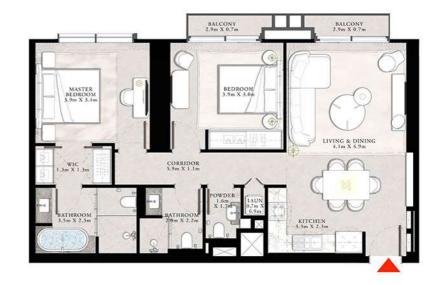

### 3 BEDROOM TYPE A

UNIT 02 | LEVEL 23-42

| SUITE AREA   | 1556.14 SQ.FT.   | 144,57 SQ.M. |
|--------------|------------------|--------------|
| BALCONY AREA | 244.45 SQ.FT.    | 22.71 SQ.M.  |
| Market Lands | Land on the Part | 177 36 50 11 |

#### 3 BEDROOM TYPE A

UNIT 02 | LEVEL 23-42

| SUITE AREA   | 1556.14 SQ.FT. | 144.57 SQ.M. |
|--------------|----------------|--------------|
| BALCONY AREA | 244.45 SQ.FT.  | 22.71 SQ.M.  |
| TYPERAL ADEX | 1900 50 57 57  | 167 78 CO M  |