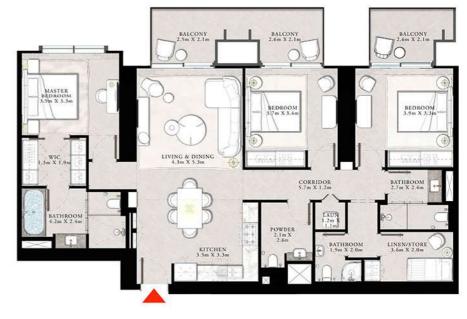

### 3 BEDROOM TYPE A

UNIT 02 | LEVEL 23-42

| SUITE AREA   | 1556.14 SQ.FT.   | 144,57 SQ.M. |
|--------------|------------------|--------------|
| BALCONY AREA | 244.45 SQ.FT.    | 22.71 SQ.M.  |
| Market Lands | Land on the Part | 177 36 50 11 |