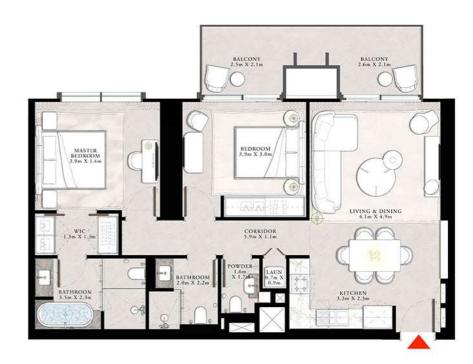

### 3 BEDROOM TYPE A

UNIT 02 | LEVEL 23-42

| SUITE AREA   | 1556.14 SQ.FT.   | 144,57 SQ.M. |
|--------------|------------------|--------------|
| BALCONY AREA | 244.45 SQ.FT.    | 22.71 SQ.M.  |
| Market Lands | Land on the Part | 177 36 50 11 |

#### 3 BEDROOM TYPE A

UNIT 02 | LEVEL 23-42

| SUITE AREA   | 1556.14 SQ.FT. | 144.57 SQ.M. |
|--------------|----------------|--------------|
| BALCONY AREA | 244.45 SQ.FT.  | 22.71 SQ.M.  |
| TYPERAL ADEX | 1900 50 57 57  | 167 78 CO M  |