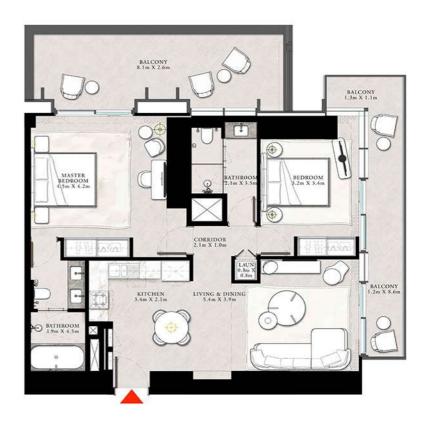

DOWNTOWN DUBAI

TOWER 1

#### 2 BEDROOM TYPE A2

UNIT 03 | LEVEL PODIUM 3

| SUITE AREA   | 1070,69 SQ.FT. | 99.47 SQ.M.  |
|--------------|----------------|--------------|
| BALCONY AREA | 199.24 SQ.FT.  | 18.51 SQ.M.  |
| TOTAL STREET | 1200 02 00 07  | 112.00.50.10 |