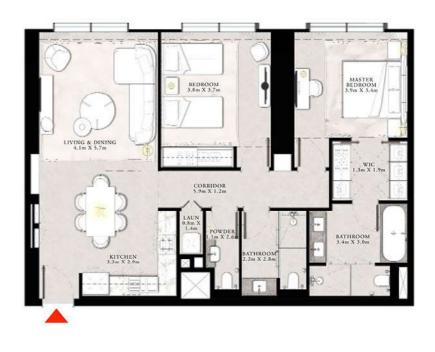

### 2 BEDROOM TYPE A

UNIT 04 | LEVEL PODIUM 2

| SUITE AREA   | 1058.09 SQ.FT. | 98.30 SQ.M.  |
|--------------|----------------|--------------|
| BALCONY AREA | 118.62 SQ.FT.  | 11.02 SQ.M.  |
| TOTAL AREA   | 1176.71 SQ.FT. | 109.32 SQ.M. |