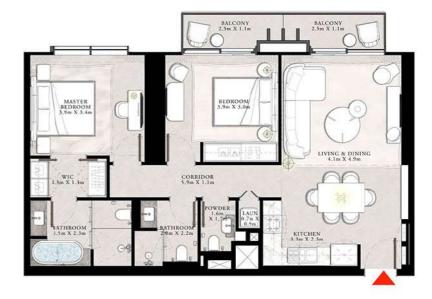

#### 3 BEDROOM TYPE A

UNIT 02 | LEVEL 43

| SUITE AREA   | 1556.14 SQ.FT. | 144.57 SQ.M. |
|--------------|----------------|--------------|
| BALCONY AREA | 244,45 SQ.FT.  | 22.71 SQ.M.  |
| TOTAL AREA   | 1800.59 SQ.FT. | 167.28 SQ.M. |

#### 3 BEDROOM TYPE A

UNIT 02 | LEVEL 43

| SUITE AREA   | 1556,14 SQ.FT. | 144.57 SQ.M. |
|--------------|----------------|--------------|
| BALCONY AREA | 244,45 SQ.FT.  | 22.71 SQ.M.  |
| TOTAL AREA   | 1800 59 SO ET  | 167.28 SO M  |