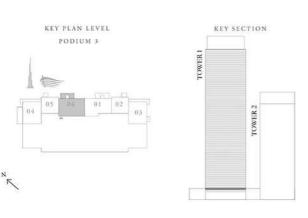

#### 2 BEDROOM TYPE A2

UNIT 03 | LEVEL PODIUM 3

| SUITE AREA   | 1070,69 SQ.FT. | 99.47 SQ.M.  |
|--------------|----------------|--------------|
| BALCONY AREA | 199.24 SQ.FT.  | 18.51 SQ.M.  |
| TOTAL STREET | 1200 02 00 07  | 112.00.50.10 |