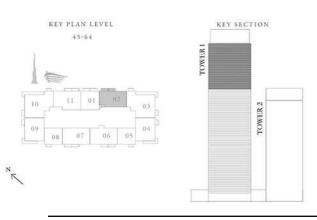

#### 3 BEDROOM TYPE A

UNIT 02 | LEVEL 43

| SUITE AREA   | 1556.14 SQ.FT. | 144.57 SQ.M. |
|--------------|----------------|--------------|
| BALCONY AREA | 244,45 SQ.FT.  | 22.71 SQ.M.  |
| TOTAL AREA   | 1800.59 SQ.FT. | 167.28 SQ.M. |

#### 3 BEDROOM TYPE A

UNIT 02 | LEVEL 43

| SUITE AREA   | 1556,14 SQ.FT. | 144.57 SQ.M. |
|--------------|----------------|--------------|
| BALCONY AREA | 244,45 SQ.FT.  | 22.71 SQ.M.  |
| TOTAL AREA   | 1800 59 SO ET  | 167.28 SO M  |