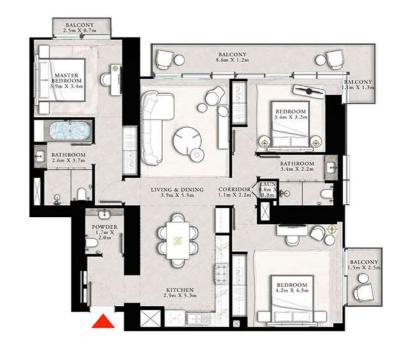

#### 3 BEDROOM TYPE D

UNIT 03 | LEVEL 45-64

| SUITE AREA  | 1529.55 SQ.FT. | 142.10 SQ.M. |
|-------------|----------------|--------------|
| ALCONY AREA | 233,47 SQ.FT.  | 21.69 SQ.M.  |
| TOTAL AREA  | 1763 02 SO ET  | 163.79.50 M  |