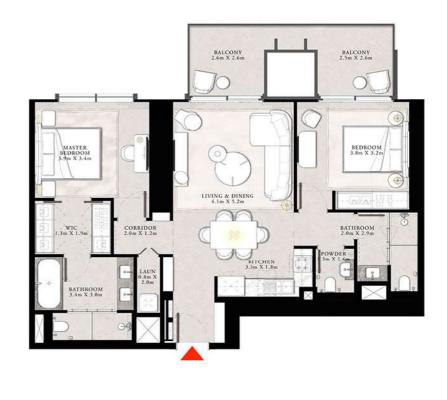

#### 2 BEDROOM TYPE A2

UNIT 03 | LEVEL PODIUM 3

| SUITE AREA   | 1070,69 SQ.FT. | 99.47 SQ.M.  |
|--------------|----------------|--------------|
| BALCONY AREA | 199.24 SQ.FT.  | 18.51 SQ.M.  |
| TOTAL STREET | 1200 02 00 07  | 112.00.50.10 |