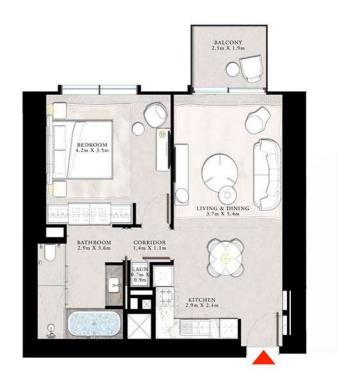

#### 3 BEDROOM TYPE A

UNIT 02 | LEVEL 43

| SUITE AREA   | 1556.14 SQ.FT. | 144.57 SQ.M. |
|--------------|----------------|--------------|
| BALCONY AREA | 244,45 SQ.FT.  | 22.71 SQ.M.  |
| TOTAL AREA   | 1800.59 SQ.FT. | 167.28 SQ.M. |

#### 3 BEDROOM TYPE A

UNIT 02 | LEVEL 43

| SUITE AREA   | 1556,14 SQ.FT. | 144.57 SQ.M. |
|--------------|----------------|--------------|
| BALCONY AREA | 244,45 SQ.FT.  | 22.71 SQ.M.  |
| TOTAL AREA   | 1800 59 SO ET  | 167.28 SO M  |