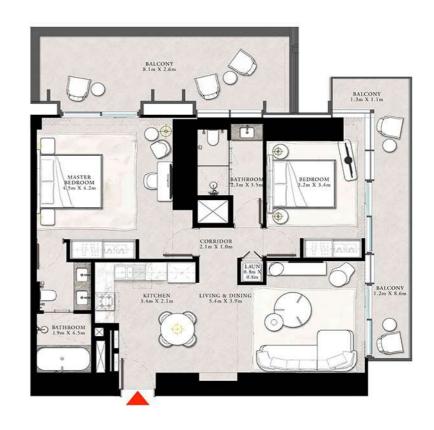

#### 2 BEDROOM TYPE A2

UNIT 03 | LEVEL PODIUM 3

| SUITE AREA   | 1070,69 SQ.FT. | 99.47 SQ.M.  |
|--------------|----------------|--------------|
| BALCONY AREA | 199.24 SQ.FT.  | 18.51 SQ.M.  |
| TOTAL STREET | 1200 02 00 07  | 112.00.50.10 |