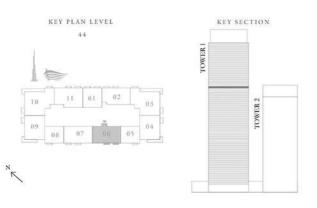

# STREGIS

DOWNTOWN DUBAI

TOWER 1

### 3 BEDROOM TYPE A

UNIT 02 | LEVEL 23-42

| SUITE AREA   | 1556.14 SQ.FT.   | 144,57 SQ.M. |
|--------------|------------------|--------------|
| BALCONY AREA | 244.45 SQ.FT.    | 22.71 SQ.M.  |
| Market Lands | Land on the Part | 177 36 50 11 |

DOWNTOWN DUBAI

TOWER 1

#### 3 BEDROOM TYPE A

UNIT 02 | LEVEL 23-42

| SUITE AREA   | 1556.14 SQ.FT. | 144.57 SQ.M. |
|--------------|----------------|--------------|
| BALCONY AREA | 244.45 SQ.FT.  | 22.71 SQ.M.  |
| TYPERAL ADEX | 1900 50 57 57  | 167 78 CO M  |