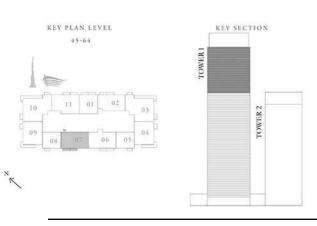

#### 3 BEDROOM TYPE A

UNIT 02 | LEVEL 43

| SUITE AREA   | 1556.14 SQ.FT. | 144.57 SQ.M. |
|--------------|----------------|--------------|
| BALCONY AREA | 244,45 SQ.FT.  | 22.71 SQ.M.  |
| TOTAL AREA   | 1800.59 SQ.FT. | 167.28 SQ.M. |

#### 3 BEDROOM TYPE A

UNIT 02 | LEVEL 43

| SUITE AREA   | 1556,14 SQ.FT. | 144.57 SQ.M. |
|--------------|----------------|--------------|
| BALCONY AREA | 244,45 SQ.FT.  | 22.71 SQ.M.  |
| TOTAL AREA   | 1800 59 SO ET  | 167.28 SO M  |