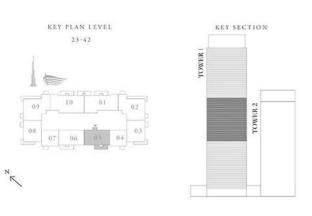

### 3 BEDROOM TYPE A

UNIT 02 | LEVEL 23-42

| SUITE AREA   | 1556.14 SQ.FT.   | 144,57 SQ.M. |
|--------------|------------------|--------------|
| BALCONY AREA | 244.45 SQ.FT.    | 22.71 SQ.M.  |
| Market Lands | Land on the Part | 177 36 50 11 |

#### 3 BEDROOM TYPE A

UNIT 02 | LEVEL 23-42

| SUITE AREA   | 1556.14 SQ.FT. | 144.57 SQ.M. |
|--------------|----------------|--------------|
| BALCONY AREA | 244.45 SQ.FT.  | 22.71 SQ.M.  |
| TYPERAL ADEX | 1900 50 57 57  | 167 78 CO M  |