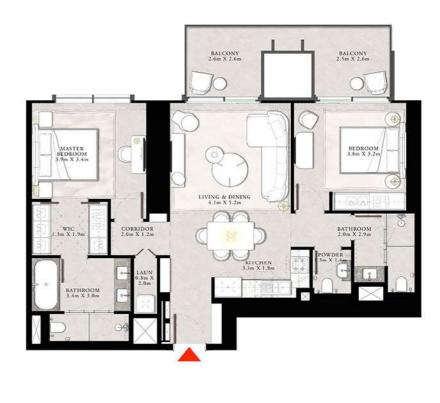

#### 2 BEDROOM TYPE A2

UNIT 03 | LEVEL PODIUM 3

| SUITE AREA   | 1070,69 SQ.FT. | 99.47 SQ.M.  |
|--------------|----------------|--------------|
| BALCONY AREA | 199.24 SQ.FT.  | 18.51 SQ.M.  |
| TOTAL STREET | 1200 02 00 07  | 112.00.50.10 |