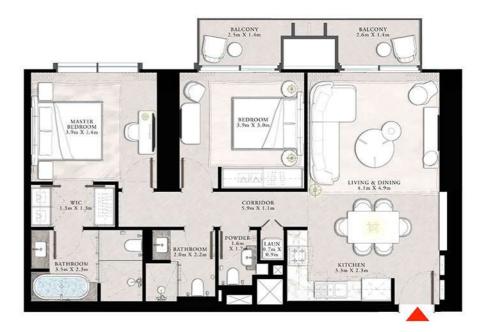

### 3 BEDROOM TYPE A

UNIT 02 | LEVEL 23-42

| SUITE AREA   | 1556.14 SQ.FT.   | 144,57 SQ.M. |
|--------------|------------------|--------------|
| BALCONY AREA | 244.45 SQ.FT.    | 22.71 SQ.M.  |
| Market Lands | Land on the Part | 177 36 50 11 |