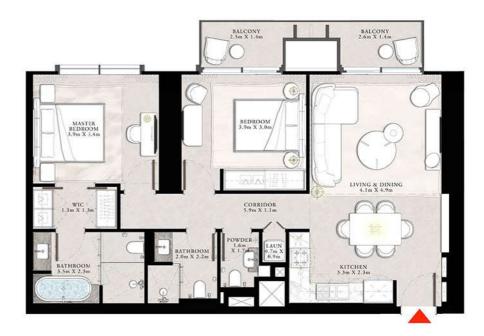

#### 3 BEDROOM TYPE A

UNIT 02 | LEVEL 23-42

| SUITE AREA   | 1556.14 SQ.FT. | 144.57 SQ.M. |
|--------------|----------------|--------------|
| BALCONY AREA | 244.45 SQ.FT.  | 22.71 SQ.M.  |
| TYPERAL ADEX | 1900 50 57 57  | 167 78 CO M  |