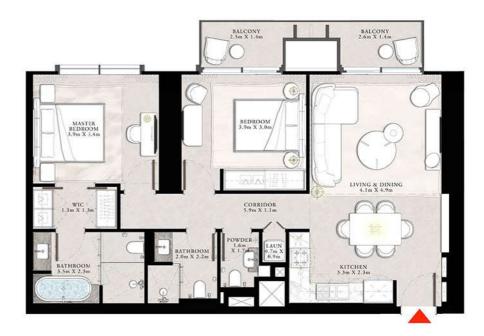

### 3 BEDROOM TYPE A1

UNIT 02 | LEVEL 22

| SUITE AREA   | 1556.14 SQ.FT. | 144,57 SQ.M. |
|--------------|----------------|--------------|
| BALCONY AREA | 224.54 SQ.FT.  | 20.86 SQ.M.  |
| TOTAL INC.   | 1200 /0 CO FT  | 144 (3 CO M  |

### 3 BEDROOM TYPE A1

UNIT 02 | LEVEL 22

| SUITE AREA   | 1556.14 SQ.FT. | 144.57 SQ.M. |
|--------------|----------------|--------------|
| BALCONY AREA | 224.54 SQ.FT.  | 20.86 SQ.M.  |
| TOTAL AREA   | 1780 68 SO ET  | 165 43 SO M  |