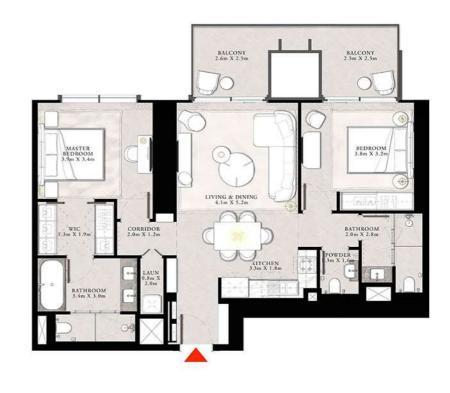

#### 3 BEDROOM TYPE A

UNIT 02 | LEVEL 43

| SUITE AREA   | 1556.14 SQ.FT. | 144.57 SQ.M. |
|--------------|----------------|--------------|
| BALCONY AREA | 244,45 SQ.FT.  | 22.71 SQ.M.  |
| TOTAL AREA   | 1800.59 SQ.FT. | 167.28 SQ.M. |

#### 3 BEDROOM TYPE A

UNIT 02 | LEVEL 43

| SUITE AREA   | 1556,14 SQ.FT. | 144.57 SQ.M. |
|--------------|----------------|--------------|
| BALCONY AREA | 244,45 SQ.FT.  | 22.71 SQ.M.  |
| TOTAL AREA   | 1800 59 SO ET  | 167.28 SO M  |