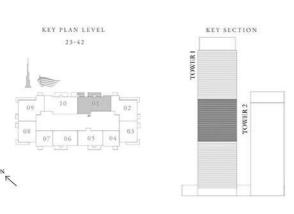

### 3 BEDROOM TYPE A

UNIT 02 | LEVEL 23-42

| SUITE AREA   | 1556.14 SQ.FT.   | 144,57 SQ.M. |
|--------------|------------------|--------------|
| BALCONY AREA | 244.45 SQ.FT.    | 22.71 SQ.M.  |
| Market Lands | Land on the Part | 177 36 50 11 |

#### 3 BEDROOM TYPE A

UNIT 02 | LEVEL 23-42

| SUITE AREA   | 1556.14 SQ.FT. | 144.57 SQ.M. |
|--------------|----------------|--------------|
| BALCONY AREA | 244.45 SQ.FT.  | 22.71 SQ.M.  |
| TYPERAL ADEX | 1900 50 57 57  | 167 78 CO M  |