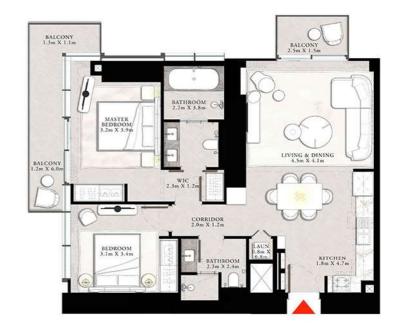

#### 3 BEDROOM TYPE A

UNIT 02 | LEVEL 43

| SUITE AREA   | 1556.14 SQ.FT. | 144.57 SQ.M. |
|--------------|----------------|--------------|
| BALCONY AREA | 244,45 SQ.FT.  | 22.71 SQ.M.  |
| TOTAL AREA   | 1800.59 SQ.FT. | 167.28 SQ.M. |

#### 3 BEDROOM TYPE A

UNIT 02 | LEVEL 43

| SUITE AREA   | 1556,14 SQ.FT. | 144.57 SQ.M. |
|--------------|----------------|--------------|
| BALCONY AREA | 244,45 SQ.FT.  | 22.71 SQ.M.  |
| TOTAL AREA   | 1800 59 SO ET  | 167.28 SO M  |