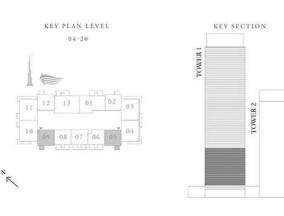

#### 1 BEDROOM TYPE A

UNITS 05 & 09 | LEVEL 04-20

| SUITE AREA   | 760.47 SQ,FT  | 70.65 SQ.M. |
|--------------|---------------|-------------|
| BALCONY AREA | 56.19 SQ.FT,  | 5.22 SQ.M.  |
| TOTAL AREA   | 816.66 SQ.FT. | 75.87 SQ.M. |