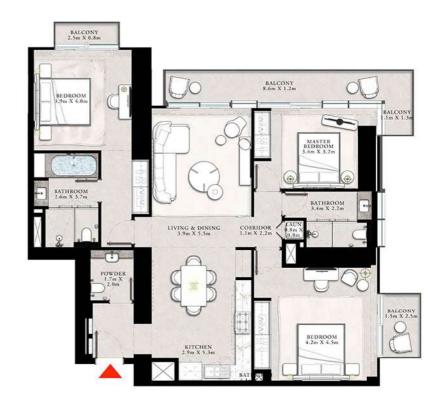

### 3 BEDROOM TYPE A1

UNIT 02 | LEVEL 22

| SUITE AREA   | 1556.14 SQ.FT. | 144,57 SQ.M. |
|--------------|----------------|--------------|
| BALCONY AREA | 224.54 SQ.FT.  | 20.86 SQ.M.  |
| TOTAL INC.   | 1200 /0 CO FT  | 144 (3 CO M  |

### 3 BEDROOM TYPE A1

UNIT 02 | LEVEL 22

| SUITE AREA   | 1556.14 SQ.FT. | 144.57 SQ.M. |
|--------------|----------------|--------------|
| BALCONY AREA | 224.54 SQ.FT.  | 20.86 SQ.M.  |
| TOTAL AREA   | 1780 68 SO ET  | 165 43 SO M  |