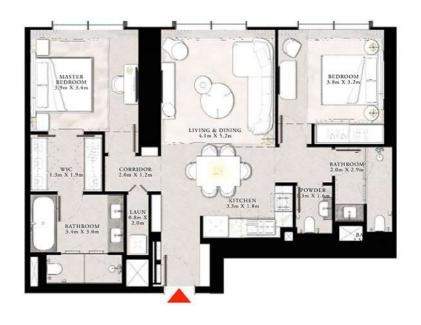

### 2 BEDROOM TYPE A

UNIT 04 | LEVEL PODIUM 2

| SUITE AREA   | 1058.09 SQ.FT. | 98.30 SQ.M.  |
|--------------|----------------|--------------|
| BALCONY AREA | 118.62 SQ.FT.  | 11.02 SQ.M.  |
| TOTAL AREA   | 1176.71 SQ.FT. | 109.32 SQ.M. |