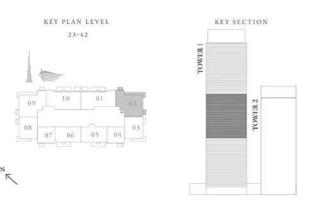

### 3 BEDROOM TYPE A

UNIT 02 | LEVEL 23-42

| SUITE AREA   | 1556.14 SQ.FT.   | 144,57 SQ.M. |
|--------------|------------------|--------------|
| BALCONY AREA | 244.45 SQ.FT.    | 22.71 SQ.M.  |
| Market Lands | Land on the Part | 177 36 50 11 |

#### 3 BEDROOM TYPE A

UNIT 02 | LEVEL 23-42

| SUITE AREA   | 1556.14 SQ.FT. | 144.57 SQ.M. |
|--------------|----------------|--------------|
| BALCONY AREA | 244.45 SQ.FT.  | 22.71 SQ.M.  |
| TYPERAL ADEX | 1900 50 57 57  | 167 78 CO M  |