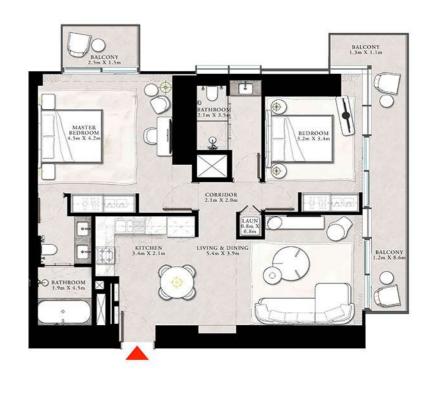

#### 1 BEDROOM TYPE A

UNITS 05 & 09 | LEVEL 04-20

| SUITE AREA   | 760.47 SQ,FT  | 70.65 SQ.M. |
|--------------|---------------|-------------|
| BALCONY AREA | 56.19 SQ.FT,  | 5.22 SQ.M.  |
| TOTAL AREA   | 816.66 SQ.FT. | 75.87 SQ.M. |