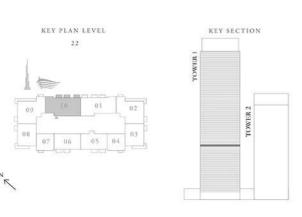

TOWER 1

#### 2 BEDROOM TYPE B

UNIT 06 | LEVEL PODIUM 3

| SUITE AREA   | 1242.80 SQ.FT. | 115.46 SQ.M. |
|--------------|----------------|--------------|
| BALCONY AREA | 167.16 SQ.FT.  | 15.53 SQ.M.  |
| TOTAL AREA   | 1,609.96 SO ET | 120 99 SO M  |





# STREGIS

DOWNTOWN DUBAI

TOWER 1

### 1 BEDROOM TYPE B

UNIT 07 | LEVEL 04-20

| SUITE AREA   | 704.61 SQ.FT. | 65.46 SQ.M. |
|--------------|---------------|-------------|
| BALCONY AREA | 167.16 SQ.FT. | 15.53 SQ.M. |
| TOTAL AREA   | 871 77 SO ET  | 80 99 SO M  |







DOWNTOWN DUBAI

TOWER 1

### 3 BEDROOM TYPE B

UNIT 10 | LEVEL 22

| SUITE AREA   | 1616.95 SQ.FT. | 150.22 SQ.M. |
|--------------|----------------|--------------|
| BALCONY AREA | 136.49 SQ.FT.  | 12.68 SQ.M.  |
| TOTAL AREA   | 1753.44 SO FT  | 162 90 SO M  |





### STREGIS

DOWNTOWN DUBAI

TOWER 1

#### 3 BEDROOM TYPE B

UNIT 10 | LEVEL 22

| SUITE AREA   | 1616.95 SQ.FT. | 150.22 SQ.M. |
|--------------|----------------|--------------|
| BALCONY AREA | 136.49 SQ.FT.  | 12.68 SQ.M.  |
| TOTAL AREA   | 1753.44 SQ.FT. | 162.90 SQ.M. |





DOWNTOWN DUBAI

TOWER 1

#### 2 BEDROOM TYPE B

UNIT 13 | LEVEL 04-20

| SUITE AREA   | 1242.80 SQ.FT. | 115.46 SQ.M. |
|--------------|----------------|--------------|
| BALCONY AREA | 167,16 SQ.FT,  | 15.53 SQ.M.  |
| TOTAL AREA   | 1409 96 SO ET  | 120 90 SO M  |







# STREGIS

DOWNTOWN DUBAI
THE RESIDENCES

TOWER 1

### 2 BEDROOM TYPE B

UNIT 13 | LEVEL 04-20

| SUITE AREA   | 1242.80 SQ.FT. | 115.46 SQ.M. |
|--------------|----------------|--------------|
| BALCONY AREA | 167,16 SQ.FT,  | 15.53 SQ.M.