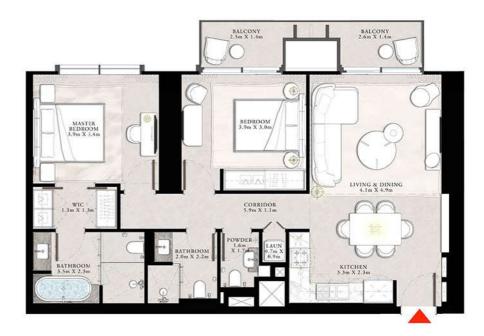

### 3 BEDROOM TYPE A

UNIT 02 | LEVEL 23-42

| SUITE AREA   | 1556.14 SQ.FT.   | 144,57 SQ.M. |
|--------------|------------------|--------------|
| BALCONY AREA | 244.45 SQ.FT.    | 22.71 SQ.M.  |
| Market Lands | Land on the Part | 177 36 50 11 |