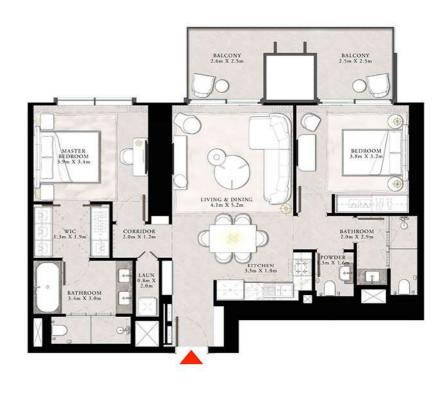

### 3 BEDROOM TYPE A

UNIT 02 | LEVEL 23-42

| SUITE AREA   | 1556.14 SQ.FT.   | 144,57 SQ.M. |
|--------------|------------------|--------------|
| BALCONY AREA | 244.45 SQ.FT.    | 22.71 SQ.M.  |
| Market Lands | Land on the Part | 177 36 50 11 |

#### 3 BEDROOM TYPE A

UNIT 02 | LEVEL 23-42

| SUITE AREA   | 1556.14 SQ.FT. | 144.57 SQ.M. |
|--------------|----------------|--------------|
| BALCONY AREA | 244.45 SQ.FT.  | 22.71 SQ.M.  |
| TYPERAL ADEX | 1900 50 57 57  | 167 78 CO M  |