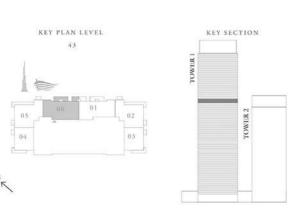

#### 3 BEDROOM TYPE A

UNIT 02 | LEVEL 43

| SUITE AREA   | 1556.14 SQ.FT. | 144.57 SQ.M. |
|--------------|----------------|--------------|
| BALCONY AREA | 244,45 SQ.FT.  | 22.71 SQ.M.  |
| TOTAL AREA   | 1800.59 SQ.FT. | 167.28 SQ.M. |

#### 3 BEDROOM TYPE A

UNIT 02 | LEVEL 43

| SUITE AREA   | 1556,14 SQ.FT. | 144.57 SQ.M. |
|--------------|----------------|--------------|
| BALCONY AREA | 244,45 SQ.FT.  | 22.71 SQ.M.  |
| TOTAL AREA   | 1800 59 SO ET  | 167.28 SO M  |