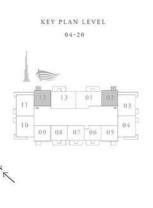

# 1 BEDROOM TYPE F

UNITS 02 & 05 | LEVEL PODIUM 2

| SUITE AREA   | 750.78 SQ.FT. | 69.75 SQ.M. |
|--------------|---------------|-------------|
| BALCONY AREA | 56.62 SQ.FT.  | 5.26 SQ.M.  |
| TOTAL AREA   | 807,40 SQ.FT. | 75.01 SQ.M. |





# STREGIS

DOWNTOWN DUBAI

TOWER 1

#### 1 BEDROOM TYPE F

UNITS 02 & 05 | LEVEL PODIUM 3

| SUITE AREA   | 751.21 SQ.FT. | 69.79 SQ.M. |
|--------------|---------------|-------------|
| BALCONY AREA | 56.19 SQ.FT.  | 5.22 SQ.M.  |
| TOTAL AREA   | 807.40 SO FT. | 75.01 SO M  |





DOWNTOWN DUBAI

#### TOWER 1

#### 1 BEDROOM TYPE F

UNITS 02 & 12 | LEVEL 04-20

| SUITE AREA   | 751.21 SQ.FT. | 69.79 SQ.M. |
|--------------|---------------|-------------|
| BALCONY AREA | 56.19 SQ.FT.  | 5.22 SQ.M.  |
| TOTAL AREA   | 807.40 SQ.FT. | 75.01 SQ.M. |







# **STREGIS**

DOWNTOWN DUBAI

TOWER 1

#### 2 BEDROOM TYPE F

| SUITE AREA   | 1023.32 SQ.FT. | 95.07 SQ.M. |
|--------------|----------------|-------------|
| BALCONY AREA | 47,47 SQ.FT,   | 4,41 5Q.M.  |
| TOTAL AREA   | 1070.79 SQ.FT. | 99,48 SQ.M. |





DOWNTOWN DUBAI

TOWER 1

#### 2 BEDROOM TYPE F

UNIT 02 | LEVEL 44

| SUITE AREA   | 1023.32 SQ.FT. | 95.07 SQ.M. |
|--------------|----------------|-------------|
| BALCONY AREA | 47,47 SQ.FT,   | 4.41 SQ.M.  |
| TOTAL AREA   | 1070.79 SQ.FT. | 99,48 SQ.M. |





# STREGIS

DOWNTOWN DUBAI

TOWER 1

#### 2 BEDROOM TYPE F1

UNIT 02 | LEVEL 45-64

| SUITE AREA   | 1023.32 SQ.FT. | 95.07 SQ.M.  |
|--------------|----------------|--------------|
| BALCONY AREA | 88.05 SQ.FT.   | 8,18 SQ.M.   |
| TATAL AREA   | 1111 17 CO ET  | 101.3