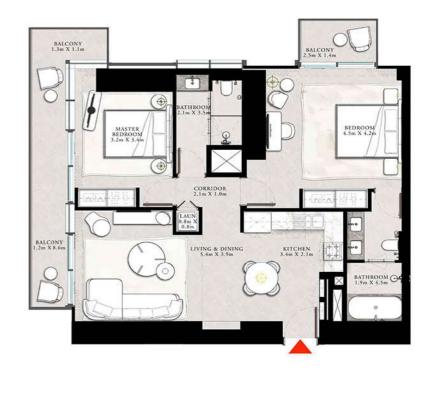

### 2 BEDROOM TYPE A

UNIT 04 | LEVEL PODIUM 2

| SUITE AREA   | 1058.09 SQ.FT. | 98.30 SQ.M.  |
|--------------|----------------|--------------|
| BALCONY AREA | 118.62 SQ.FT.  | 11.02 SQ.M.  |
| TOTAL AREA   | 1176.71 SQ.FT. | 109.32 SQ.M. |