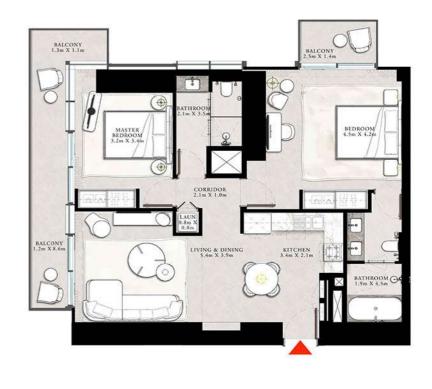

### 2 BEDROOM TYPE A

UNIT 04 | LEVEL PODIUM 2

| SUITE AREA   | 1058.09 SQ.FT. | 98.30 SQ.M.  |
|--------------|----------------|--------------|
| BALCONY AREA | 118.62 SQ.FT.  | 11.02 SQ.M.  |
| TOTAL AREA   | 1176.71 SQ.FT. | 109.32 SQ.M. |