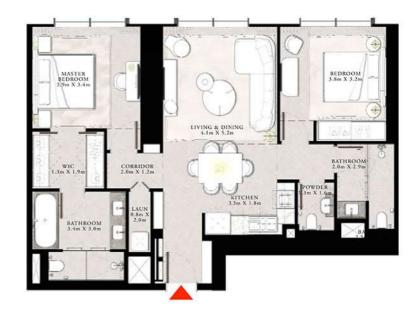

### 2 BEDROOM TYPE A

UNIT 04 | LEVEL PODIUM 2

| SUITE AREA   | 1058.09 SQ.FT. | 98.30 SQ.M.  |
|--------------|----------------|--------------|
| BALCONY AREA | 118.62 SQ.FT.  | 11.02 SQ.M.  |
| TOTAL AREA   | 1176.71 SQ.FT. | 109.32 SQ.M. |