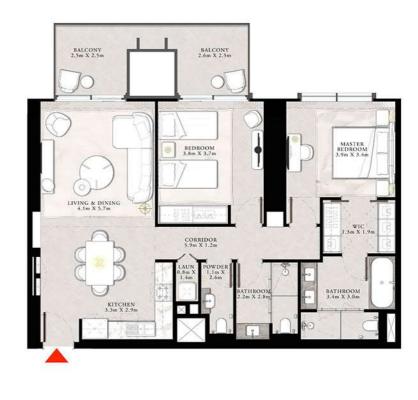

#### 1 BEDROOM TYPE A

UNITS 05 & 09 | LEVEL 04-20

| SUITE AREA   | 760.47 SQ,FT  | 70.65 SQ.M. |
|--------------|---------------|-------------|
| BALCONY AREA | 56.19 SQ.FT,  | 5.22 SQ.M.  |
| TOTAL AREA   | 816.66 SQ.FT. | 75.87 SQ.M. |