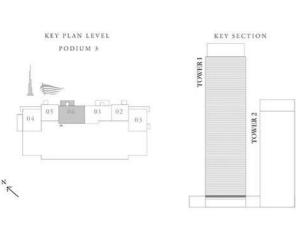

#### 2 BEDROOM TYPE A2

UNIT 03 | LEVEL PODIUM 3

| SUITE AREA   | 1070,69 SQ.FT. | 99.47 SQ.M.  |
|--------------|----------------|--------------|
| BALCONY AREA | 199.24 SQ.FT.  | 18.51 SQ.M.  |
| TOTAL STREET | 1200 02 00 07  | 112.00.50.10 |