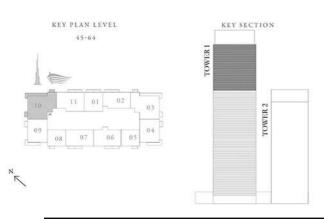

#### 3 BEDROOM TYPE D

UNIT 03 | LEVEL 45-64

| SUITE AREA  | 1529.55 SQ.FT. | 142.10 SQ.M. |
|-------------|----------------|--------------|
| ALCONY AREA | 233,47 SQ.FT.  | 21.69 SQ.M.  |
| TOTAL AREA  | 1763 02 SO ET  | 163.79.50 M  |