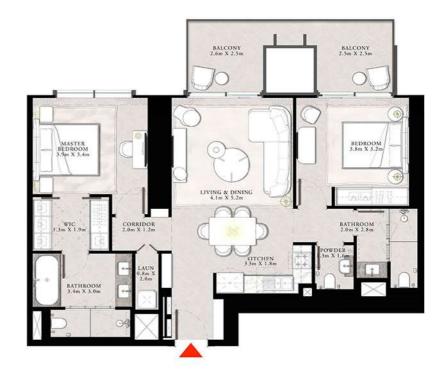

#### 1 BEDROOM TYPE A

UNITS 05 & 09 | LEVEL 04-20

| SUITE AREA   | 760.47 SQ,FT  | 70.65 SQ.M. |
|--------------|---------------|-------------|
| BALCONY AREA | 56.19 SQ.FT,  | 5.22 SQ.M.  |
| TOTAL AREA   | 816.66 SQ.FT. | 75.87 SQ.M. |