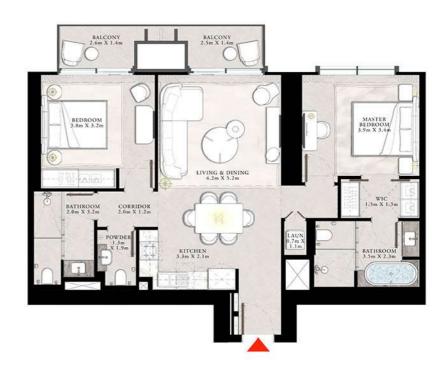

### 3 BEDROOM TYPE A

UNIT 02 | LEVEL 23-42

| SUITE AREA   | 1556.14 SQ.FT.   | 144,57 SQ.M. |
|--------------|------------------|--------------|
| BALCONY AREA | 244.45 SQ.FT.    | 22.71 SQ.M.  |
| Market Lands | Land on the Part | 177 36 50 11 |