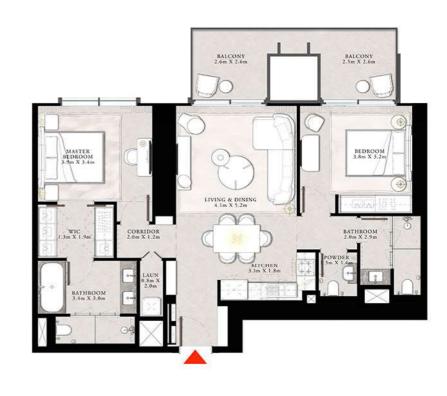

# STREGIS

DOWNTOWN DUBAI

TOWER 1

### 2 BEDROOM TYPE A

| SUITE AREA   | 1058.09 SQ.FT. | 98.30 SQ.M. |
|--------------|----------------|-------------|
| BALCONY AREA | 118.62 SQ.FT.  | 11.02 SQ.M. |
| TOTAL AREA   | 1126 21 SO ST  | 100 32 SO M |