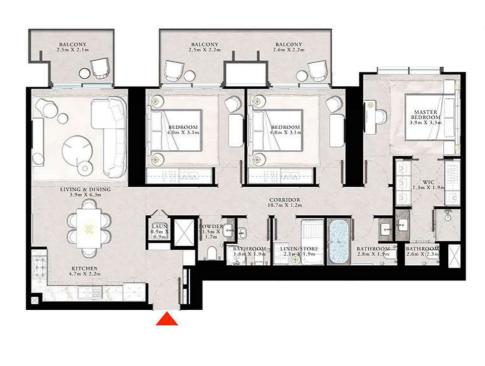

### 3 BEDROOM TYPE A

UNIT 02 | LEVEL 23-42

| SUITE AREA   | 1556.14 SQ.FT.   | 144,57 SQ.M. |
|--------------|------------------|--------------|
| BALCONY AREA | 244.45 SQ.FT.    | 22.71 SQ.M.  |
| Market Lands | Land on the Part | 177 36 50 11 |

#### 3 BEDROOM TYPE A

UNIT 02 | LEVEL 23-42

| SUITE AREA   | 1556.14 SQ.FT. | 144.57 SQ.M. |
|--------------|----------------|--------------|
| BALCONY AREA | 244.45 SQ.FT.  | 22.71 SQ.M.  |
| TYPERAL ADEX | 1900 50 57 57  | 167 78 CO M  |