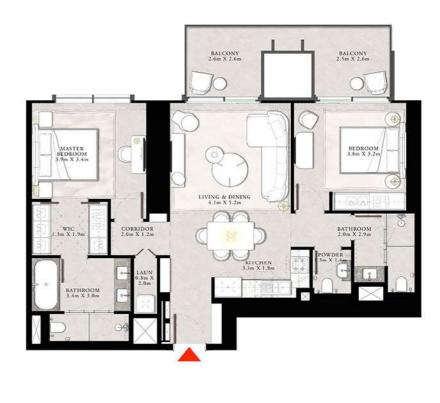

### 2 BEDROOM TYPE A

UNIT 04 | LEVEL PODIUM 2

| SUITE AREA   | 1058.09 SQ.FT. | 98.30 SQ.M.  |
|--------------|----------------|--------------|
| BALCONY AREA | 118.62 SQ.FT.  | 11.02 SQ.M.  |
| TOTAL AREA   | 1176.71 SQ.FT. | 109.32 SQ.M. |