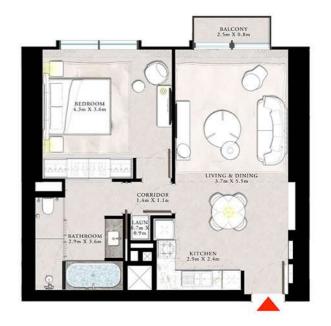

#### 1 BEDROOM TYPE A

UNITS 05 & 09 | LEVEL 04-20

| SUITE AREA   | 760.47 SQ,FT  | 70.65 SQ.M. |
|--------------|---------------|-------------|
| BALCONY AREA | 56.19 SQ.FT,  | 5.22 SQ.M.  |
| TOTAL AREA   | 816.66 SQ.FT. | 75.87 SQ.M. |