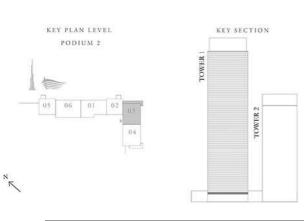

### 2 BEDROOM TYPE A

UNIT 04 | LEVEL PODIUM 2

| SUITE AREA   | 1058.09 SQ.FT. | 98.30 SQ.M.  |
|--------------|----------------|--------------|
| BALCONY AREA | 118.62 SQ.FT.  | 11.02 SQ.M.  |
| TOTAL AREA   | 1176.71 SQ.FT. | 109.32 SQ.M. |