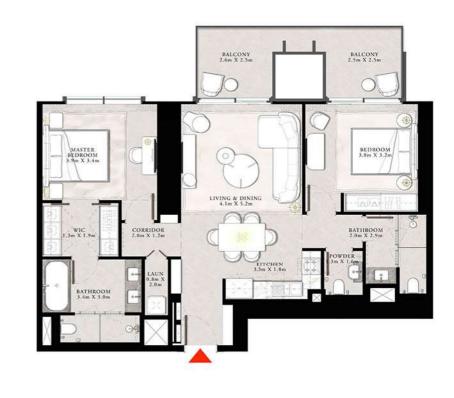

AI

TOWER 1

#### 2 BEDROOM TYPE C

UNIT 01 | LEVEL 21

| SUITE AREA   | 1134.19 SQ.FT. | 105.37 SQ.M.  |
|--------------|----------------|---------------|
| BALCONY AREA | 167,16 SQ.FT.  | 15.53 SQ.M.   |
| TOTAL ABOVE  | T 101 14 FO FT | 120 00 075 57 |





# STREGIS

DOWNTOWN DUBAI

TOWER 1

#### 2 BEDROOM TYPE C

| SUITE AREA   | 1134.19 SQ.FT.   | 105.37 SQ.M. |
|--------------|------------------|--------------|
| IALCONY AREA | 167,16 SQ.FT.    | 15.53 SQ.M.  |
| TOTAL INC.   | ***** ** *** *** | 120 00 00 17 |





DOWNTOWN DUBAI

TOWER 1

#### 2 BEDROOM TYPE C

UNIT 01 | LEVEL 21

| SUITE AREA   | 1134.19 SQ.FT. | 105.37 SQ.M.  |
|--------------|----------------|---------------|
| BALCONY AREA | 167,16 SQ.FT.  | 15.53 SQ.M.   |
| TOTAL ABOVE  | T 101 14 FO FT | 120 00 075 57 |





# STREGIS

DOWNTOWN DUBAI

TOWER 1

#### 2 BEDROOM TYPE C

| SUITE AREA   | 1134.19 SQ.FT.   | 105.37 SQ.M. |
|--------------|------------------|--------------|
| IALCONY AREA | 167,16 SQ.FT.    | 15.53 SQ.M.  |
| TOTAL INC.   | ***** ** *** *** | 120 00 00 17 |





DOWNTOWN DUBAI

TOWER 1

#### 2 BEDROOM TYPE C

UNIT 01 | LEVEL 21

| SUITE AREA   | 1134.19 SQ.FT. | 105.37 SQ.M.  |
|--------------|----------------|---------------|
| BALCONY AREA | 167,16 SQ.FT.  | 15.53 SQ.M.   |
| TOTAL ABEA   | T 101 14 FO FT | 120 00 075 57 |





# STREGIS

DOWNTOWN DUBAI

TOWER 1

#### 2 BEDROOM TYPE C

| SUITE AREA   | 1134.19 SQ.FT.   | 105.37 SQ.M. |
|--------------|------------------|--------------|
| IALCONY AREA | 167,16 SQ.FT.    | 15.53 SQ.M.  |
| TOTAL INC.   | ***** ** *** *** | 120 00 00