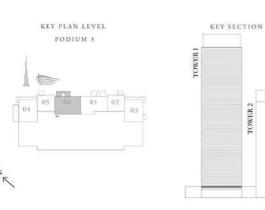

#### 2 BEDROOM TYPE A2

UNIT 03 | LEVEL PODIUM 3

| SUITE AREA   | 1070,69 SQ.FT. | 99.47 SQ.M.  |
|--------------|----------------|--------------|
| BALCONY AREA | 199.24 SQ.FT.  | 18.51 SQ.M.  |
| TOTAL STREET | 1200 02 00 07  | 112.00.50.10 |