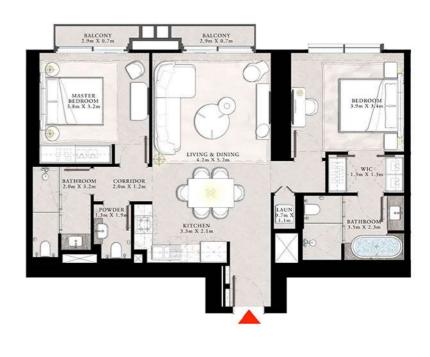

### 3 BEDROOM TYPE A

UNIT 02 | LEVEL 23-42

| SUITE AREA   | 1556.14 SQ.FT.   | 144,57 SQ.M. |
|--------------|------------------|--------------|
| BALCONY AREA | 244.45 SQ.FT.    | 22.71 SQ.M.  |
| Market Lands | Land on the Part | 177 36 50 11 |

#### 3 BEDROOM TYPE A

UNIT 02 | LEVEL 23-42

| SUITE AREA   | 1556.14 SQ.FT. | 144.57 SQ.M. |
|--------------|----------------|--------------|
| BALCONY AREA | 244.45 SQ.FT.  | 22.71 SQ.M.  |
| TYPERAL ADEX | 1900 50 57 57  | 167 78 CO M  |