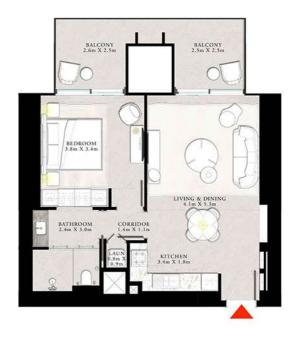

#### 1 BEDROOM TYPE A

UNITS 05 & 09 | LEVEL 04-20

| SUITE AREA   | 760.47 SQ,FT  | 70.65 SQ.M. |
|--------------|---------------|-------------|
| BALCONY AREA | 56.19 SQ.FT,  | 5.22 SQ.M.  |
| TOTAL AREA   | 816.66 SQ.FT. | 75.87 SQ.M. |