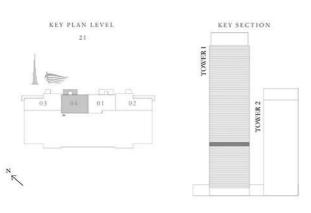

### 2 BEDROOM TYPE A

UNIT 04 | LEVEL PODIUM 2

| SUITE AREA   | 1058.09 SQ.FT. | 98.30 SQ.M.  |
|--------------|----------------|--------------|
| BALCONY AREA | 118.62 SQ.FT.  | 11.02 SQ.M.  |
| TOTAL AREA   | 1176.71 SQ.FT. | 109.32 SQ.M. |