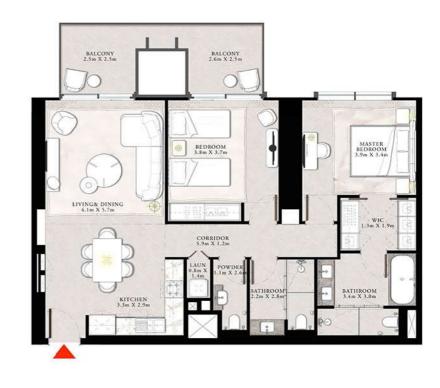

#### 2 BEDROOM TYPE A2

UNIT 03 | LEVEL PODIUM 3

| SUITE AREA   | 1070,69 SQ.FT. | 99.47 SQ.M.  |
|--------------|----------------|--------------|
| BALCONY AREA | 199.24 SQ.FT.  | 18.51 SQ.M.  |
| TOTAL STREET | 1200 02 00 07  | 112.00.50.10 |