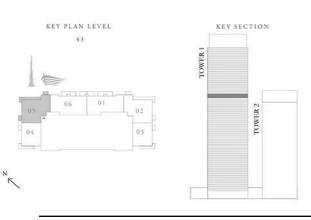

# STREGIS

DOWNTOWN DUBAI

TOWER 1

### 2 BEDROOM TYPE A

| SUITE AREA   | 1058.09 SQ.FT. | 98.30 SQ.M. |
|--------------|----------------|-------------|
| BALCONY AREA | 118.62 SQ.FT.  | 11.02 SQ.M. |
| TOTAL AREA   | 1176 71 SO ET  | 169 32 SO M |





DOWNTOWN DUBAI

TOWER 1

#### 1 BEDROOM TYPE A

UNITS 05 & 09 | LEVEL 04-20

| SUITE AREA   | 760.47 SQ,FT  | 70.65 SQ.M. |
|--------------|---------------|-------------|
| BALCONY AREA | 56.19 SQ.FT,  | 5.22 SQ.M.  |
| TOTAL AREA   | 816.66 SQ.FT. | 75.87 SQ.M. |





# STREGIS

DOWNTOWN DUBAI

TOWER 1

### 3 BEDROOM TYPE A

UNIT 05 | LEVEL 43

| SUITE AREA   | 1553.88 SQ.FT. | 144,36 SQ.M. |
|--------------|----------------|--------------|
| BALCONY AREA | 244.45 SQ.FT.  | 22.71 SQ.M.  |
| TOTAL AREA   | 1798.33 SQ.FT. | 167.07 SQ.M. |





DOWNTOWN DUBAI

TOWER 1

### 3 BEDROOM TYPE A

UNIT 05 | LEVEL 43

| SUITE AREA   | 1553.88 SQ.FT. | 144,36 SQ.M. |
|--------------|----------------|--------------|
| BALCONY AREA | 244.45 SQ.FT.  | 22.71 SQ.M.  |
| TOTAL AREA   | 1798.33 SO.FT. | 167.07 SO.M. |





# STREGIS

DOWNTOWN DUBAI
THE RESIDENCES

TOWER 1

### 3 BEDROOM TYPE A

UNIT 09 | LEVEL 23-42

| SUITE AREA BALCONY AREA | 1553.88 SQ.FT. | 144.36 SQ.M. |
|-------------------------|----------------|--------------|
|                         | 244.45 SQ.FT.  | 22,71 SQ.M.  |
| TOTAL INC.              | 1706 11 CO ET  | 167 67 66 14 |





DOWNTOWN DUBAI

TOWER 1

#### 3 BEDROOM TYPE A

UNIT 09 | LEVEL 23-42

| SUITE AREA   | 1553.88 SQ.FT. | 144.36 SQ.M. |
|--------------|----------------|--------------|
| BALCONY AREA | 2