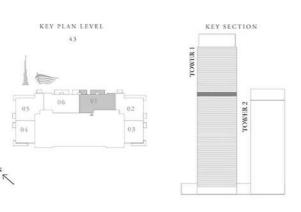

#### 3 BEDROOM TYPE A

UNIT 02 | LEVEL 43

| SUITE AREA   | 1556.14 SQ.FT. | 144.57 SQ.M. |
|--------------|----------------|--------------|
| BALCONY AREA | 244,45 SQ.FT.  | 22.71 SQ.M.  |
| TOTAL AREA   | 1800.59 SQ.FT. | 167.28 SQ.M. |

#### 3 BEDROOM TYPE A

UNIT 02 | LEVEL 43

| SUITE AREA   | 1556,14 SQ.FT. | 144.57 SQ.M. |
|--------------|----------------|--------------|
| BALCONY AREA | 244,45 SQ.FT.  | 22.71 SQ.M.  |
| TOTAL AREA   | 1800 59 SO ET  | 167.28 SO M  |