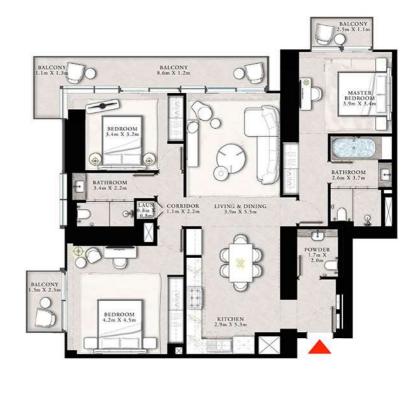

#### 3 BEDROOM TYPE D

UNIT 03 | LEVEL 45-64

| SUITE AREA  | 1529.55 SQ.FT. | 142.10 SQ.M. |
|-------------|----------------|--------------|
| ALCONY AREA | 233,47 SQ.FT.  | 21.69 SQ.M.  |
| TOTAL AREA  | 1763 02 SO ET  | 163.79.50 M  |