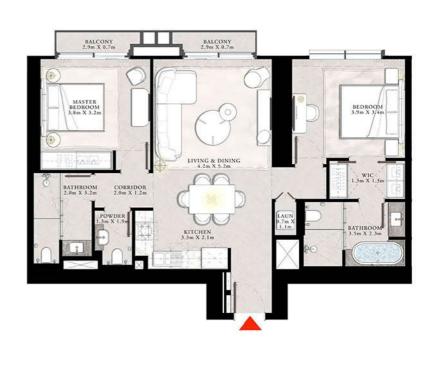

#### 3 BEDROOM TYPE A

UNIT 02 | LEVEL 43

| SUITE AREA   | 1556.14 SQ.FT. | 144.57 SQ.M. |
|--------------|----------------|--------------|
| BALCONY AREA | 244,45 SQ.FT.  | 22.71 SQ.M.  |
| TOTAL AREA   | 1800.59 SQ.FT. | 167.28 SQ.M. |

#### 3 BEDROOM TYPE A

UNIT 02 | LEVEL 43

| SUITE AREA   | 1556,14 SQ.FT. | 144.57 SQ.M. |
|--------------|----------------|--------------|
| BALCONY AREA | 244,45 SQ.FT.  | 22.71 SQ.M.  |
| TOTAL AREA   | 1800 59 SO ET  | 167.28 SO M  |