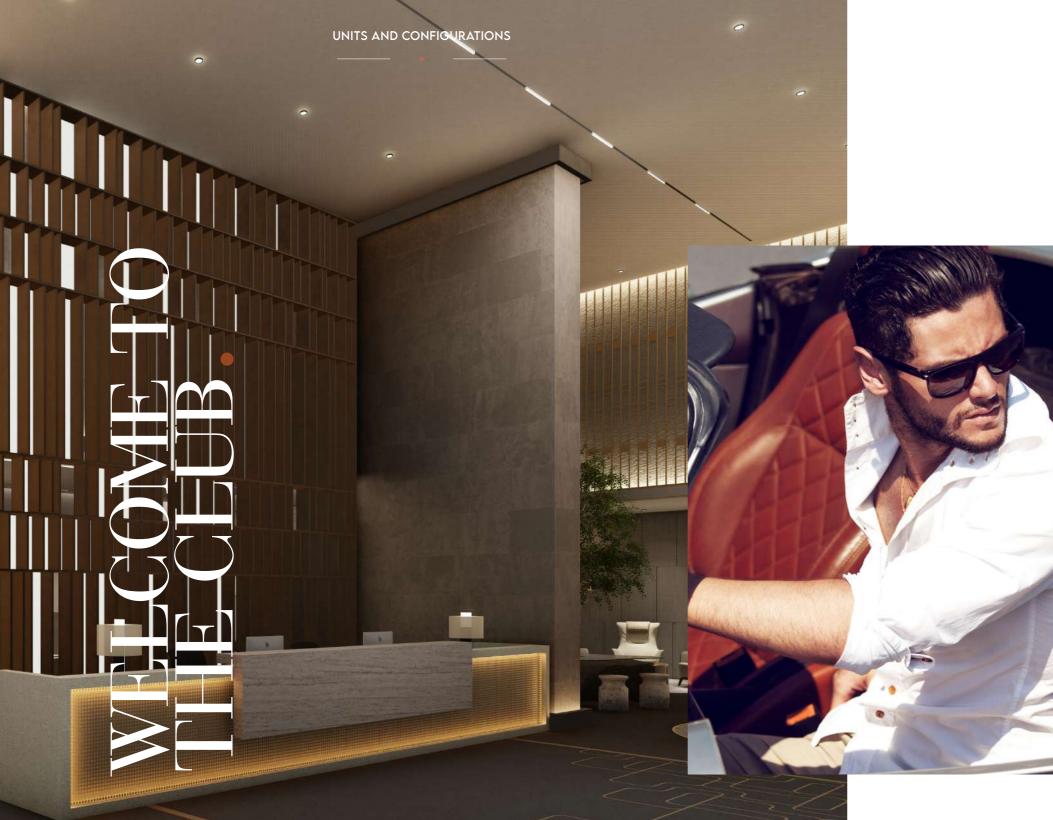

UNITS AND CONFIGURATIONS

# FEEL AT HOME, UNITE IN TASTE.

UNITS AND CONFIGURATIONS

#### UNITS AND CONFIGURATIONS

Society House consists of 404 fully and semi furnished units, spaced across various configurations to match whatever life you lead. The units are spaced over 52 floors, with apartments structured into zones, from micro units on the lower floors and zones up to the expansive 3-bedroom corner units.