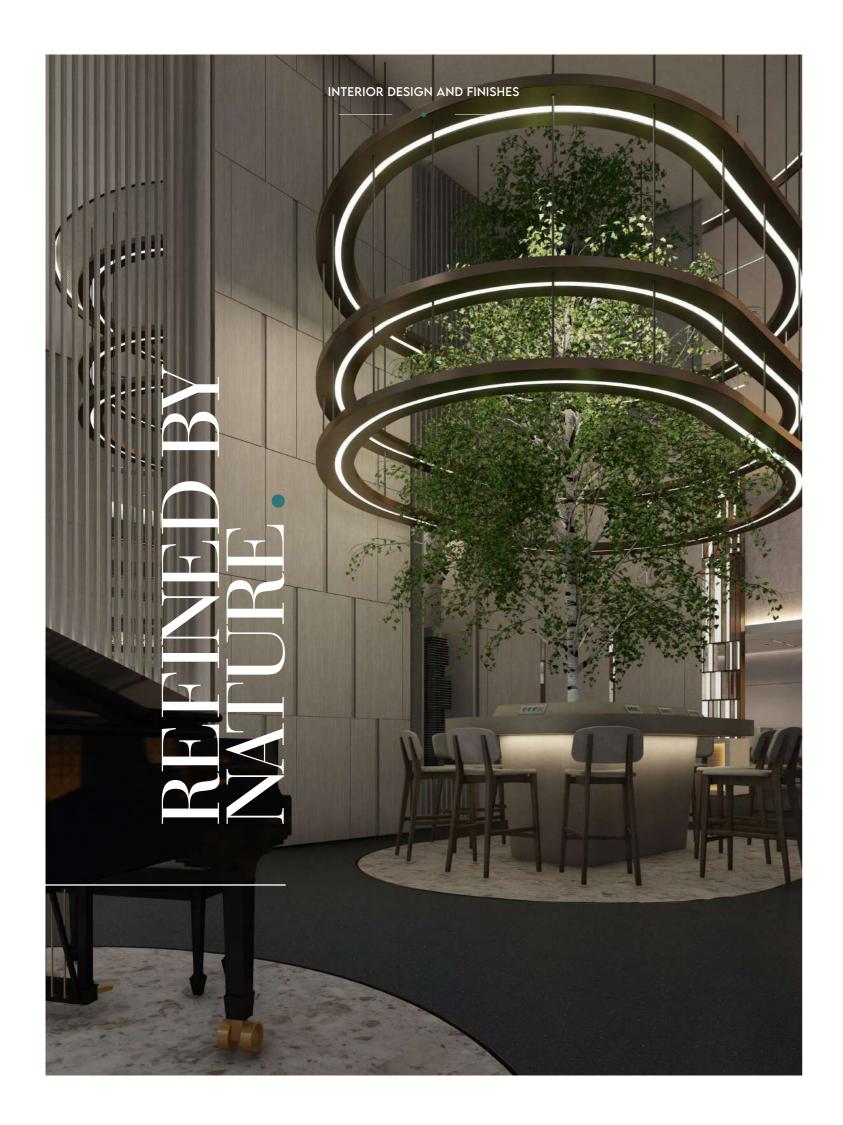

#### INTERIOR DESIGN AND FINISHES

#### DOWNTOWN LIVING ISN'T JUST ABOUT BEING CONNECTED OR HAVING THE BEST OF EVERYTHING.

It's about taking a considered view of every element that makes up the ideal inner-city residence, from the furniture and finishes to the art and amenities.

And when it comes to finishes, we've hand-selected only the best. Marble, brass and gold add a touch of discernment, while rich textures and bold patterns give the space a striking feel.

This all comes together to create a space both stylish and modern, yet feel warm and inviting. The perfect place to escape, belong, entertain and feel connected. What more could you want?