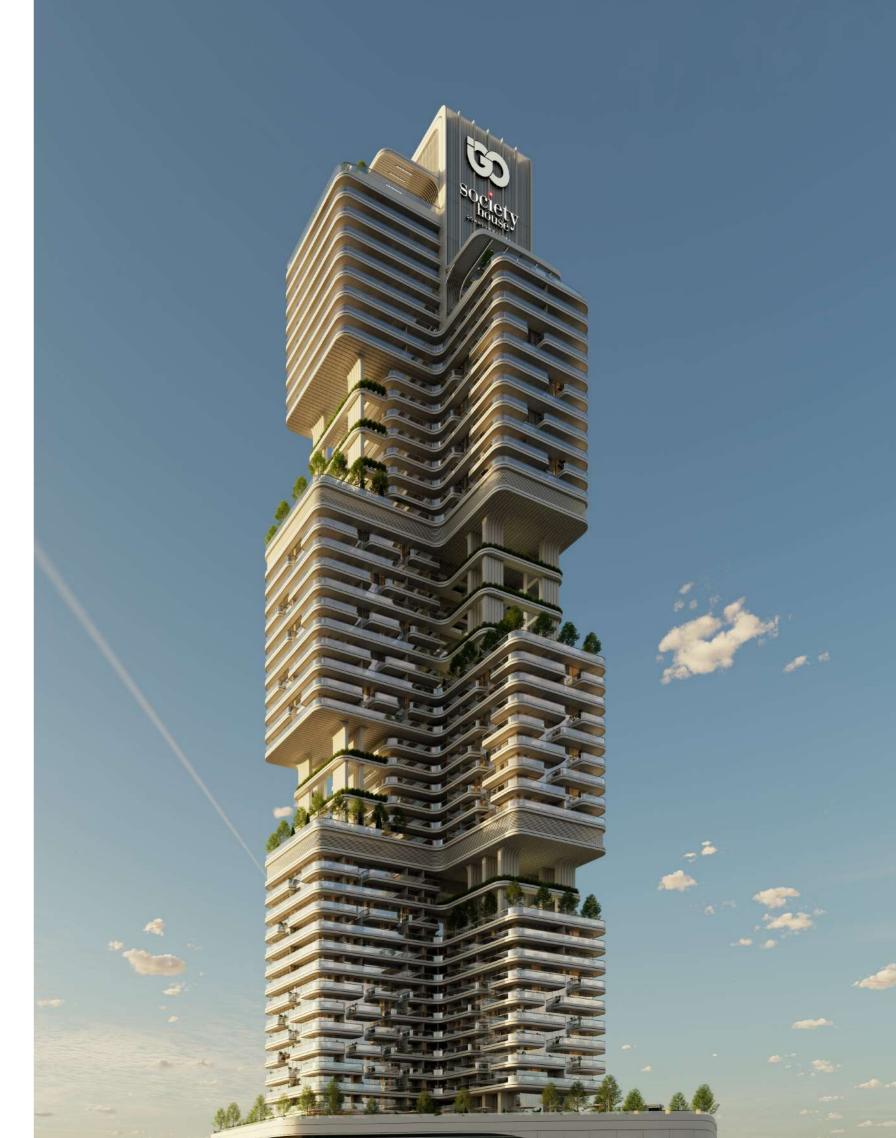

#### SOCIETY HOUSE DOWNTOWN WAS DESIGNED WITH BOTH AESTHETICS AND FUNCTIONALITY IN MIND.

The building's floor area and height are carefully balanced to create a structure that's both beautiful and practical. The result is a tower that is as striking as it is purposeful.

#### UNITS AND CONFIGURATIONS

Society House consists of 404 fully and semi furnished units, spaced across various configurations to match whatever life you lead. The units are spaced over 52 floors, with apartments structured into zones, from micro units on the lower floors and zones up to the expansive 3-bedroom corner units.

#### BEING CONNECTED TO DOWNTOWN IS ONE THING. BUT FEELING CONNECTED TO A WIDER WORLD IS SOMETHING ELSE ENTIRELY.

The vertical gardens are not only beautiful, but add a unique layer to modern living, creating an oasis of green in the least likely place. Curved lines and vast volume contribute to the space's unique design, enhancing the facade and the seamlessly never-ending views.

# YOUR PRIVATE OASIS, IN THE CENTRE OF HERE AND NOW.

Which is why, we've carefully integrated four vertical gardens into the structure of Society House, bringing calm and balance where it's needed most.