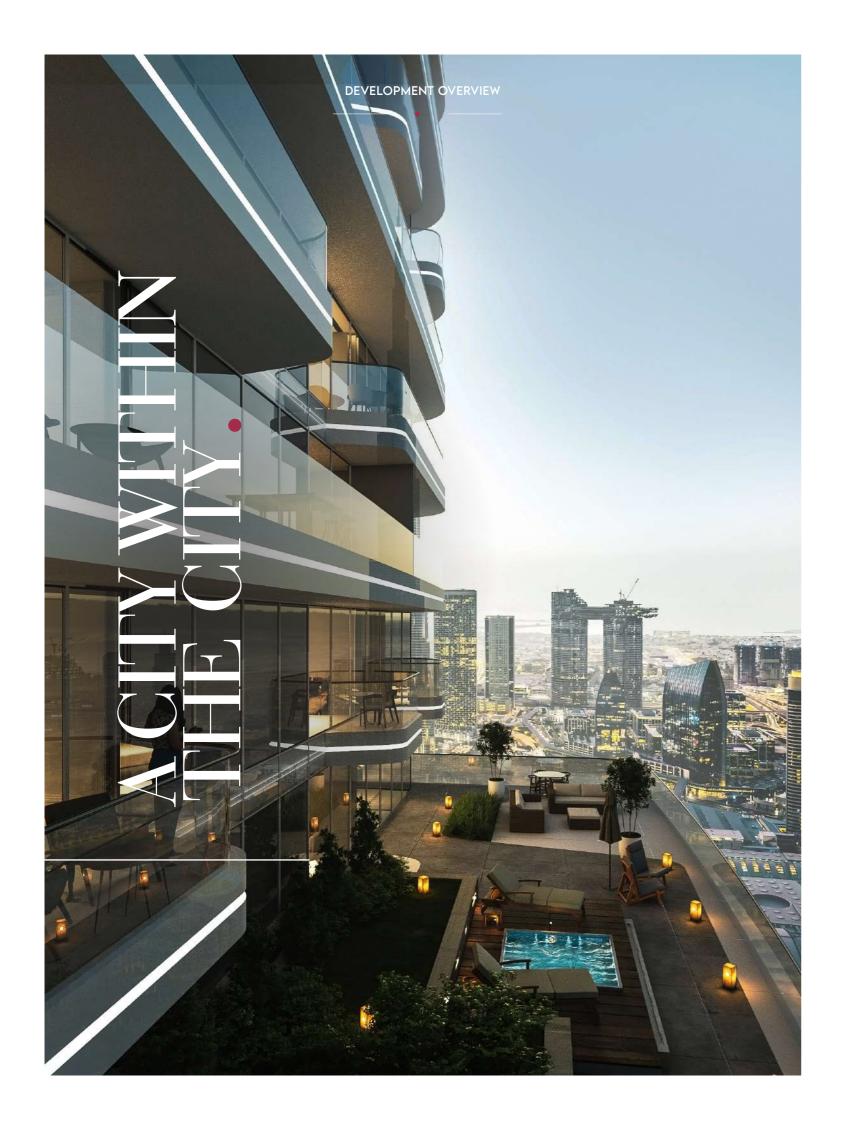

#### SOCIETY HOUSE DOWNTOWN WAS DESIGNED WITH BOTH AESTHETICS AND FUNCTIONALITY IN MIND.

The building's floor area and height are carefully balanced to create a structure that's both beautiful and practical. The result is a tower that is as striking as it is purposeful.

#### UNITS AND CONFIGURATIONS

Society House consists of 404 fully and semi furnished units, spaced across various configurations to match whatever life you lead. The units are spaced over 52 floors, with apartments structured into zones, from micro units on the lower floors and zones up to the expansive 3-bedroom corner units.