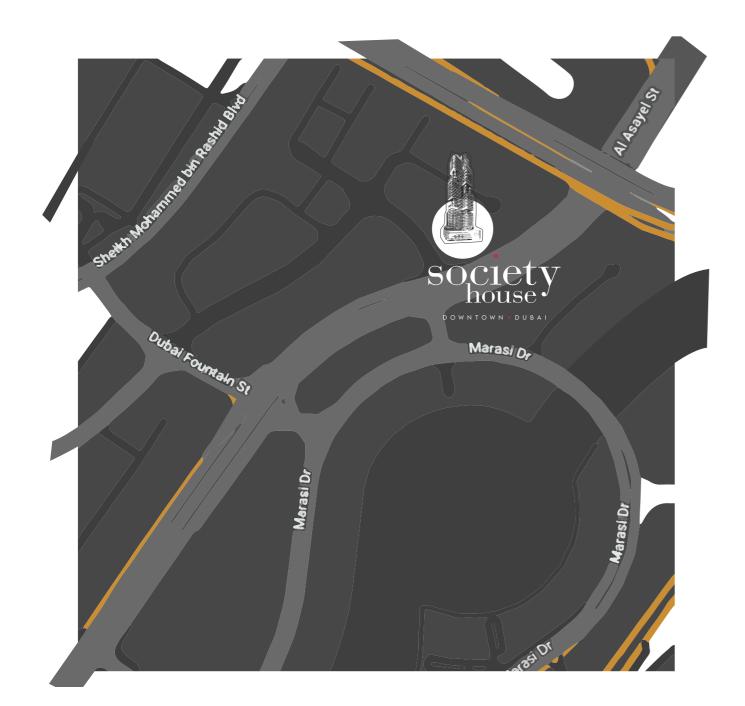

#### IF YOU'RE LOOKING FOR A PLACE TO SEE AND BE SEEN, DOWNTOWN DUBAI IT IS.

This electrifying neighbourhood is home to some of the city's most iconic landmarks - not least of which is the world's tallest building, the Burj Khalifa. From a business hub steeped in culture to cult-status brands and dining, Downtown Dubai quite literally has it all.

A short stop from the city's main business district, it's the place ideal for those who want it all.

THIS ISN'T YOUR AVERAGE ADDRESS. SOCIETY HOUSE IS FOR THOSE SELECT FEW WHO APPRECIATE BEING A LITTLE CLOSER TO THE ACTION.