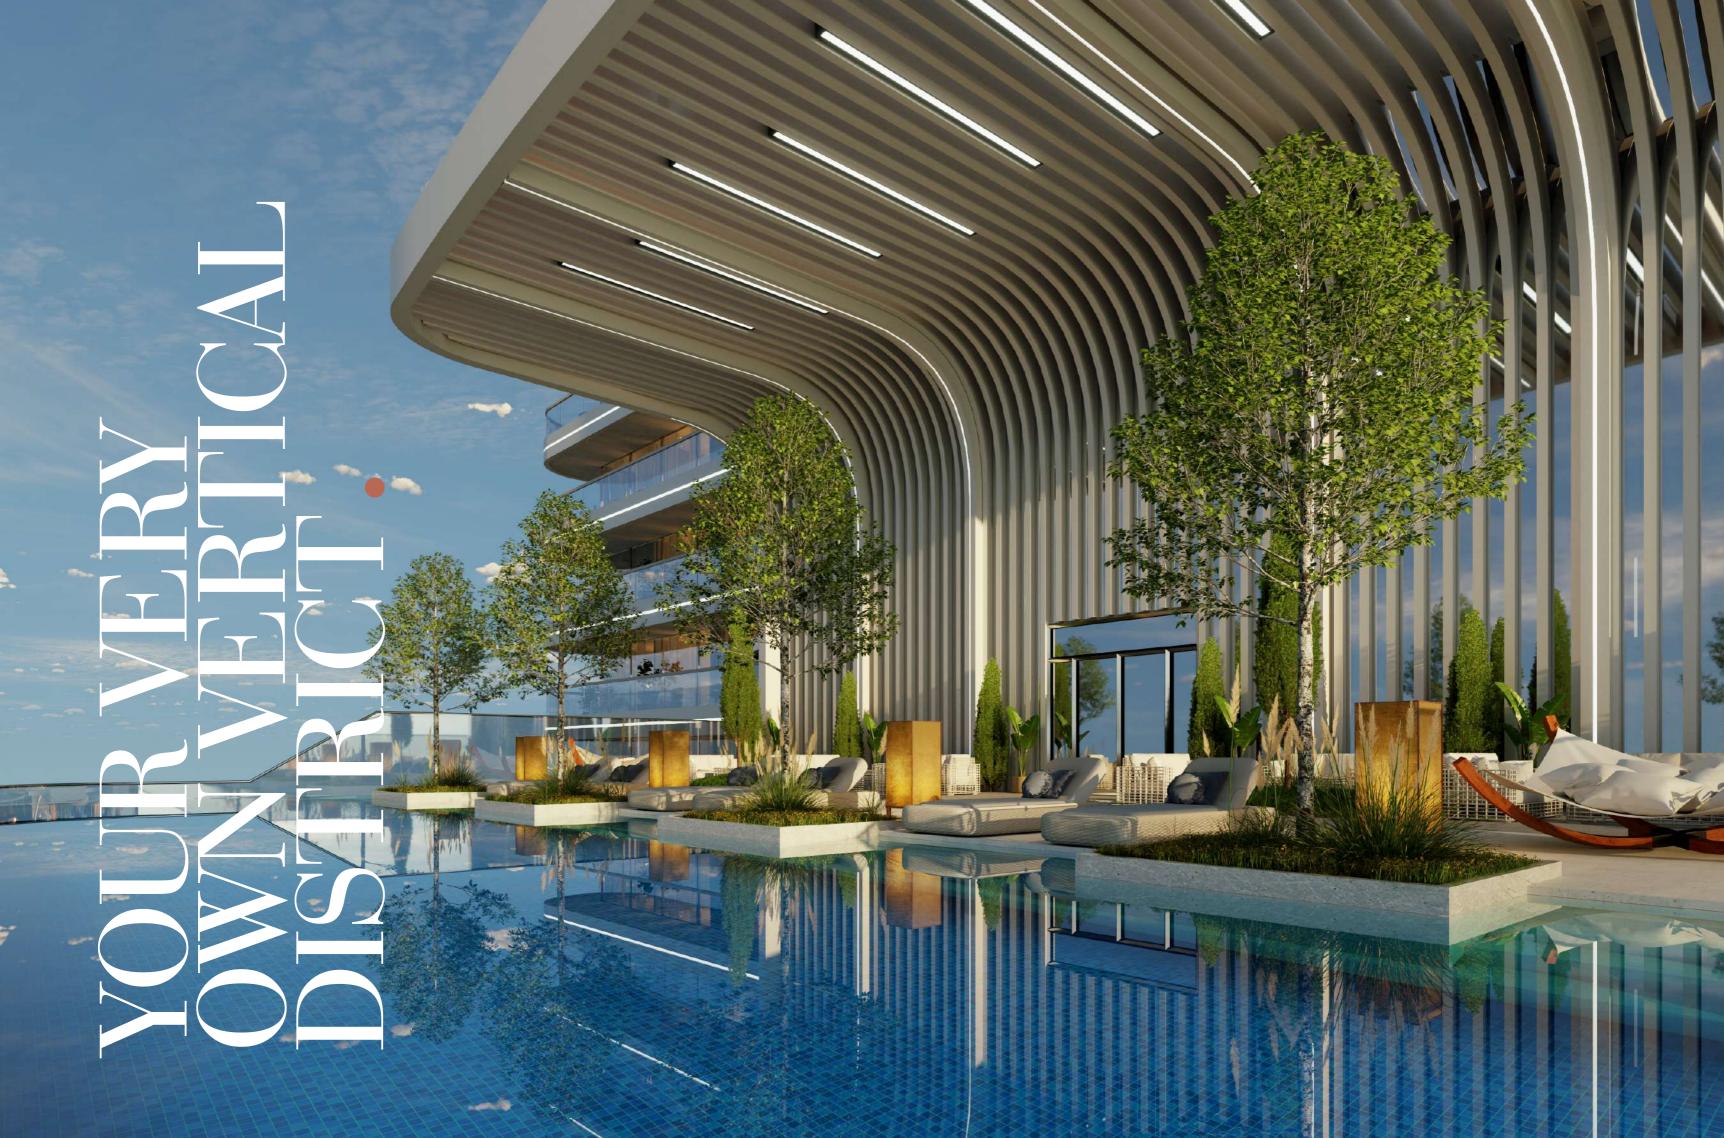

# YOUR PRIVATE OASIS, IN THE CENTRE OF HERE AND NOW.

Which is why, we've carefully integrated four vertical gardens into the structure of Society House, bringing calm and balance where it's needed most.

• 25m lap pool: Make a splash in the residents-only sparkling lap pool.

Padel courts: Play for keeps with one of the world's fastest-growing outdoor sports in our resident court.

Kids play area: Family is everything. Which is why little ones can have afternoons of unforgettable, safe fun in our resident outdoor play area.