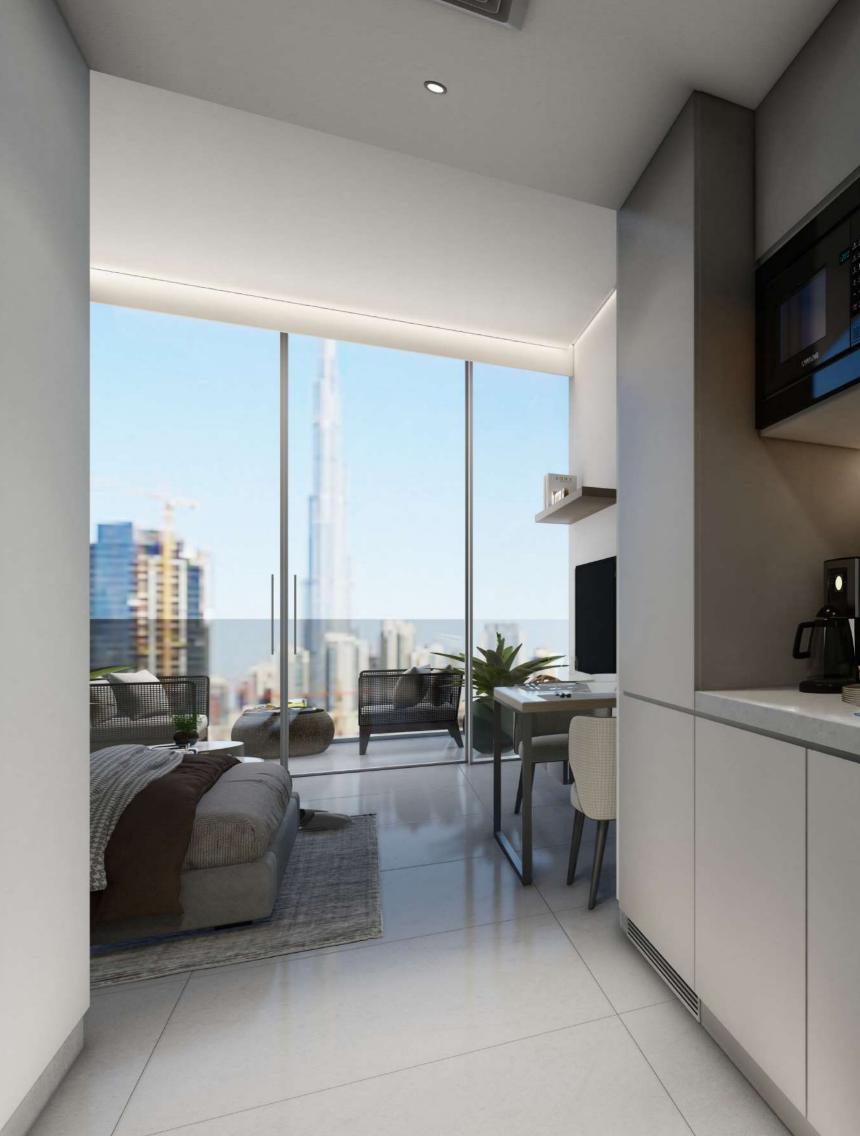

#### UNITS AND CONFIGURATIONS

Society House consists of 404 fully and semi furnished units, spaced across various configurations to match whatever life you lead. The units are spaced over 52 floors, with apartments structured into zones, from micro units on the lower floors and zones up to the expansive 3-bedroom corner units.

Studio starting from: 354 sq.ft / 32.89 sq.m 1 Bedroom starting from: 688.62 sq.ft / 63.98 sq.m 2 Bedroom starting from: 1158 sq.ft / 107.60 sq.m 3 Bedroom starting from: 2839 sq.ft / 263.71 sq.m

INTERIOR DESIGN AND FINISHES