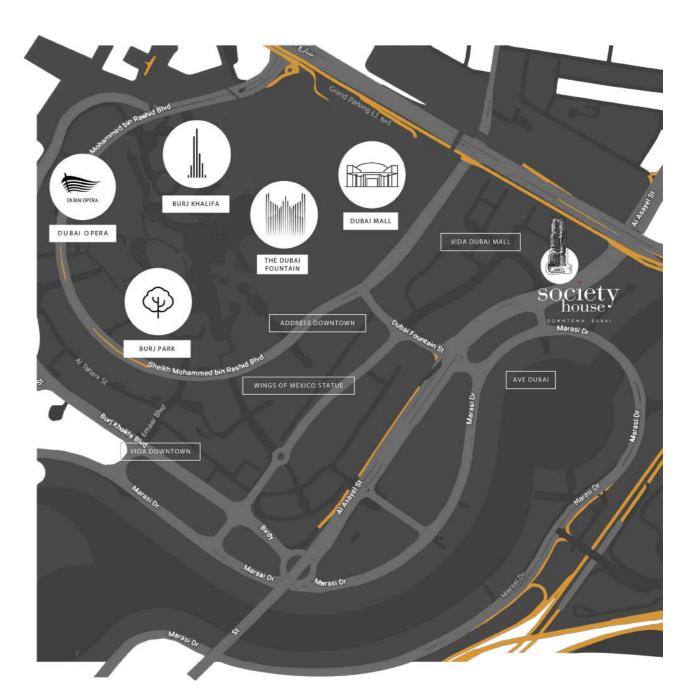

#### IF YOU'RE LOOKING FOR A PLACE TO SEE AND BE SEEN, DOWNTOWN DUBAI IT IS.

This electrifying neighbourhood is home to some of the city's most iconic landmarks - not least of which is the world's tallest building, the Burj Khalifa. From a business hub steeped in culture to cult-status brands and dining, Downtown Dubai quite literally has it all.

#### SHOPPING

#### RESTAURANTS

- Dubai Mall
- Amelia
- Paul Café
- GIA
- Café Bateel
- The Restaurant At Address Downtown
- Duomo
- Time Out Market Dubai

• Balcony Bar

#### **BARS & PUBS**

- Double Decker Pub
- Bay Club
- The Garden
- The Coins English Pub
- Lolita Pool & Bar
- The Tap House Downtown
- The BLVD Lounge

#### **ART & CULTURE**

- Museum of The Future
- Burj Khalifa
- The Dubai Fountains
- - Dubai Opera

#### AROUND DOWNTOWN

• Dubai Aquarium & Underwater Zoo

#### CONNECTIVITY

- Dubai Mall Metro
- DIFC
- Business Bay