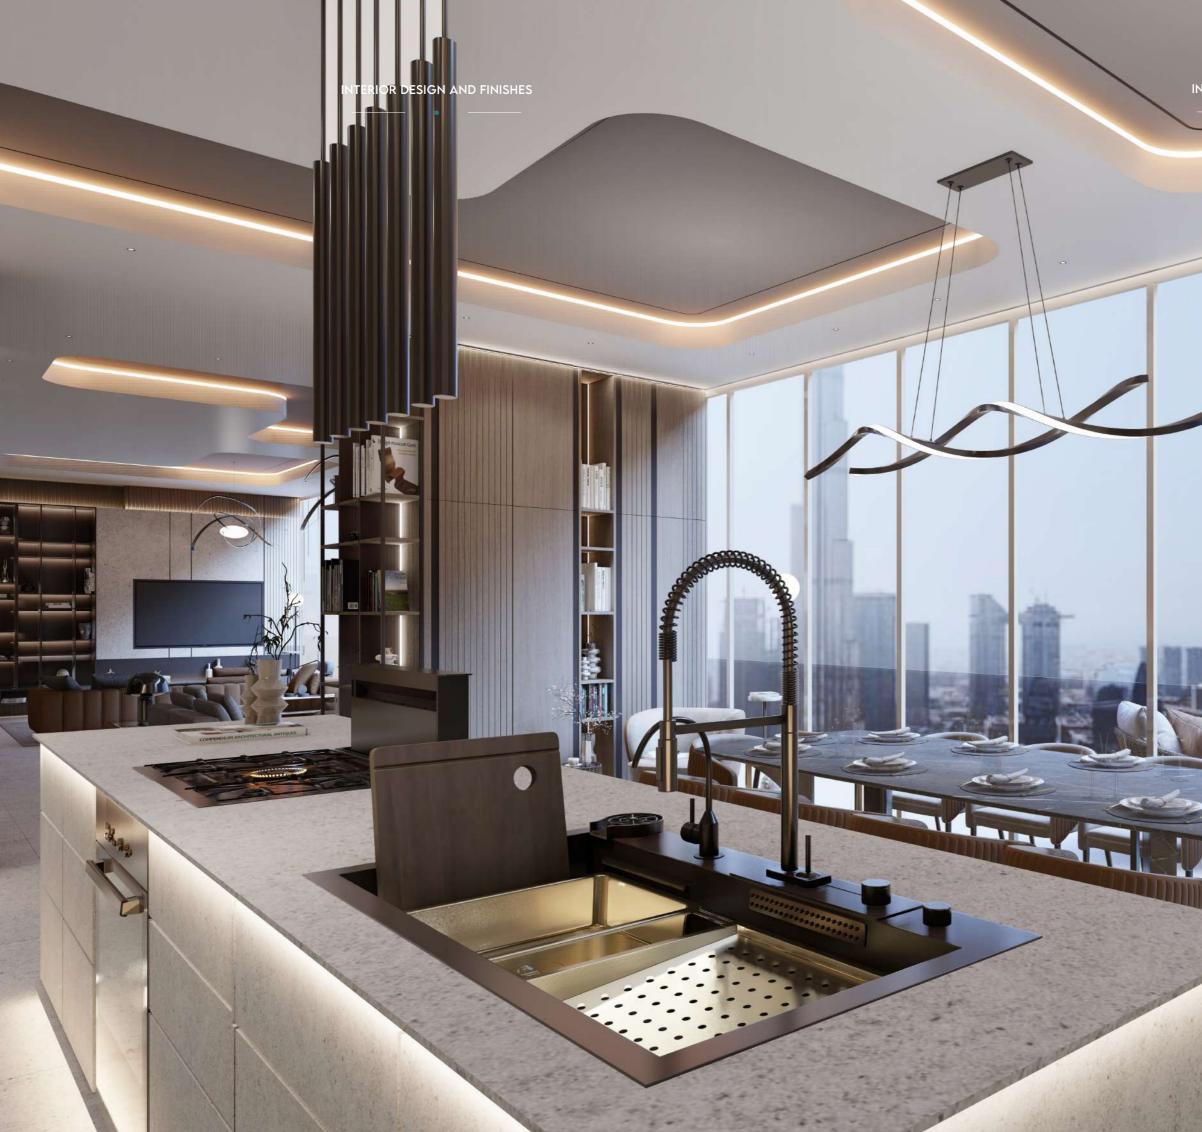

#### INTERIOR DESIGN AND FINISHES

#### DOWNTOWN LIVING ISN'T JUST ABOUT BEING CONNECTED OR HAVING THE BEST OF EVERYTHING.

It's about taking a considered view of every element that makes up the ideal inner-city residence, from the furniture and finishes to the art and amenities.

And when it comes to finishes, we've hand-selected only the best. Marble, brass and gold add a touch of discernment, while rich textures and bold patterns give the space a striking feel.

This all comes together to create a space both stylish and modern, yet feel warm and inviting. The perfect place to escape, belong, entertain and feel connected. What more could you want?