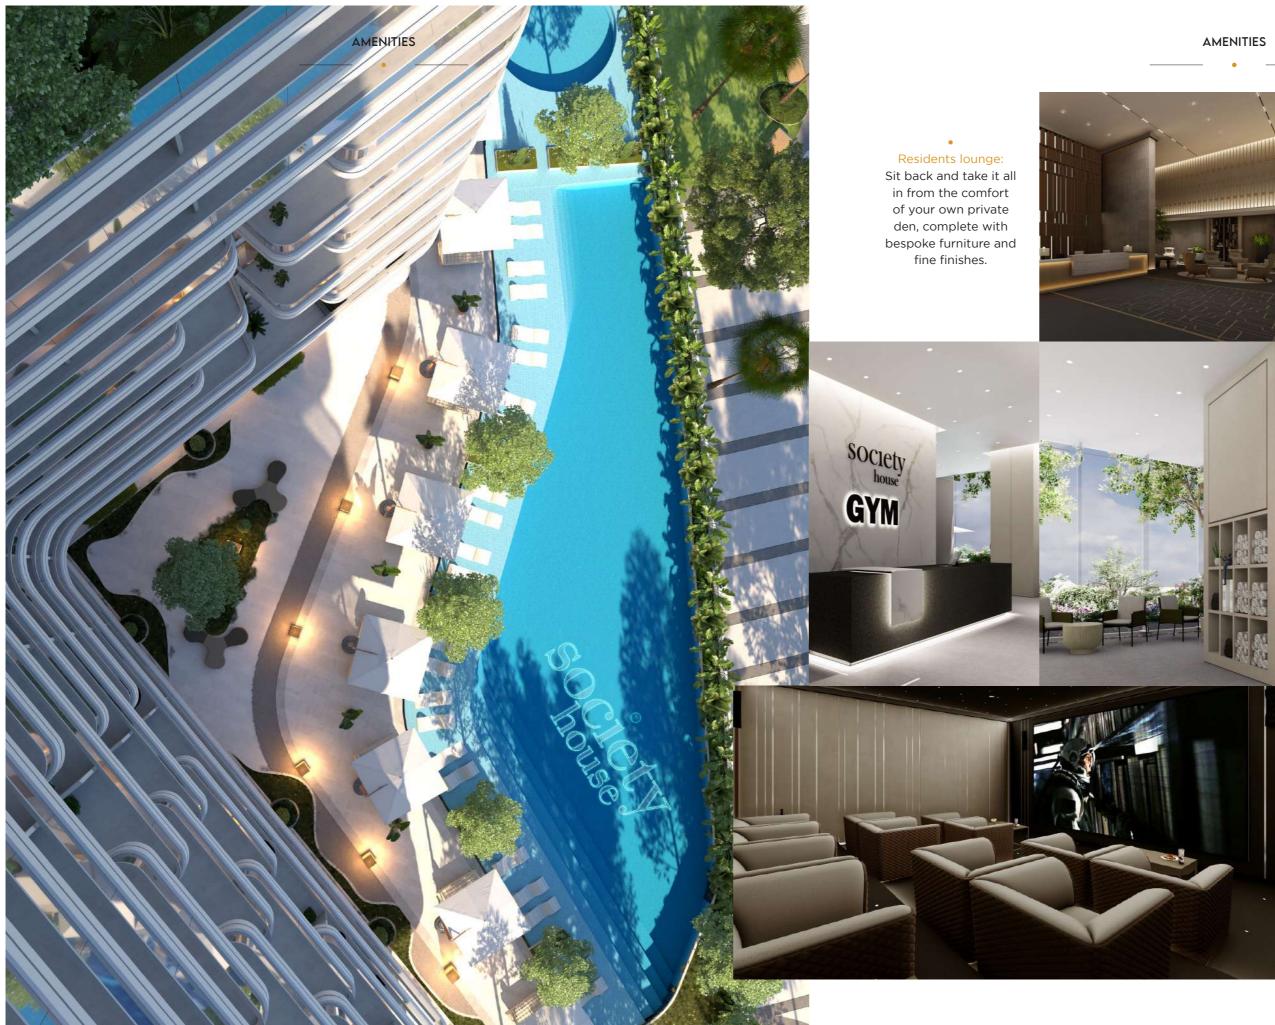

AMENITIES

Fitness studio: Get moving with the finest equipment and latest fitness classes from our very own in-house fitness studio.

.

•

# EVERYTHING YOU COULD WANT, EXACTLY WHERE YOU WANT IT,

FOR RESIDENTS WHO LIVE FOR IT ALL, SOCIETY HOUSE DOWNTOWN HAS MADE SURE THAT THEY CAN HAVE IT ALL, RIGHT AT THEIR FINGERTIPS.

From a celebrity-like fitness routine to calming downtime and from vibrant entertainment to the odd business meetings, the thoughtful amenities at Society House will equip you for a world-class lifestyle.

Outdoor CrossFit 'box': Push the limits with a custom-built, championship outdoor box.

Golf simulator: Raise your game in our completely virtual indoor golf simulator.

Private cinema: Draw the curtain on your world, with the latest screening technology, viewing comforts and on-demand titles.

#### Serviced office space and meeting rooms: It's all business, all pleasure with our considered in-house workspaces.

•

•

Outdoor horizon deck and bar area: Soak up the high life from the raised outdoor horizon deck and bar area, exclusive to residents.

• 25m lap pool: Make a splash in the residents-only sparkling lap pool.

Padel courts: Play for keeps with one of the world's fastest-growing outdoor sports in our resident court.

Kids play area: Family is everything. Which is why little ones can have afternoons of unforgettable, safe fun in our resident outdoor play area.