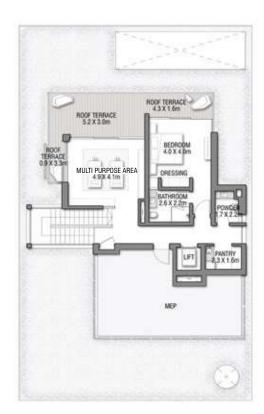

GROUND FLOOR

SECOND FLOOR

FIRST FLOOR

VILLA

## SAPPHIRE

Beach Villas Collection

G + 2

#### 6 BEDROOMS + FAMILY ROOM + STUDY

+ ROOF LOUNGE AND TERRACE

| FLOOR TYPE                       | SQ. M. | SQ. FT.  |
|----------------------------------|--------|----------|
| Ground Floor                     | 266.94 | 2,873.32 |
| Balcony / Terrace / Porch-GF     | 0.0    | 0.0      |
| First Floor Area                 | 233.49 | 2,513.27 |
| Balcony / Terrace – First Floor  | 35.11  | 377.92   |
| Second Floor Area                | 104.46 | 1,124.40 |
| Balcony / Terrace – Second Floor | 29.63  | 318.93   |
| Garage – Covered                 | 48.29  | 519.79   |
| TOTAL BUILT-UP AREA              | 717.92 | 7,727.63 |
|                                  |        |          |
| Garage with Pergola              | 0.0    | 0.0      |
| TOTAL AREA                       | 717.92 | 7,727.63 |