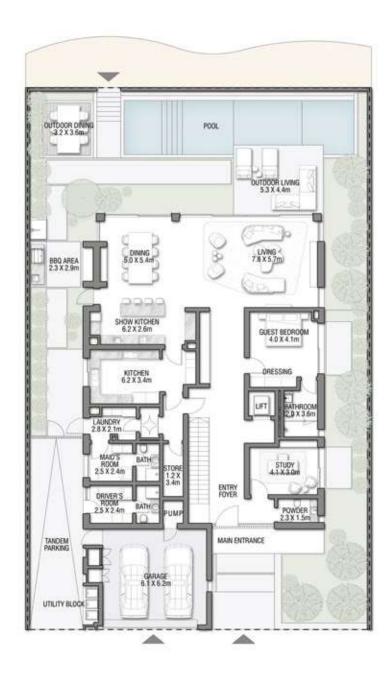

GROUND FLOOR

SECOND FLOOR

FIRST FLOOR

VILLA

## SAPPHIRE

Beach Villas Collection

G + 2

#### 6 BEDROOMS + FAMILY ROOM + STUDY

+ ROOF LOUNGE AND TERRACE

| FLOOR TYPE                       | SQ. M. | SQ. FT.  |
|----------------------------------|--------|----------|
| Ground Floor                     | 266.94 | 2,873.32 |
| Balcony / Terrace / Porch-GF     | 0.0    | 0.0      |
| First Floor Area                 | 233.49 | 2,513.27 |
| Balcony / Terrace – First Floor  | 35.11  | 377.92   |
| Second Floor Area                | 104.46 | 1,124.40 |
| Balcony / Terrace – Second Floor | 29.63  | 318.93   |
| Garage – Covered                 | 48.29  | 519.79   |
| TOTAL BUILT-UP AREA              | 717.92 | 7,727.63 |
|                                  |        |          |
| Garage with Pergola              | 0.0    | 0.0      |
| TOTAL AREA                       | 717.92 | 7,727.63 |