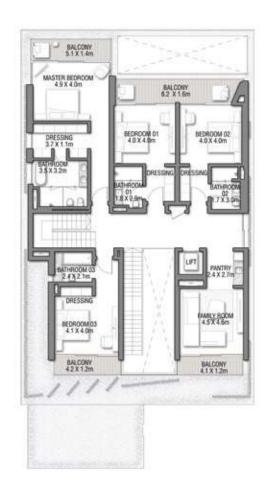

GROUND FLOOR

SECOND FLOOR

FIRST FLOOR

VILLA

## SAPPHIRE

Beach Villas Collection

G + 2

#### 6 BEDROOMS + FAMILY ROOM + STUDY

+ ROOF LOUNGE AND TERRACE

| FLOOR TYPE                       | SQ. M. | SQ. FT.  |
|----------------------------------|--------|----------|
| Ground Floor                     | 266.94 | 2,873.32 |
| Balcony / Terrace / Porch-GF     | 0.0    | 0.0      |
| First Floor Area                 | 233.49 | 2,513.27 |
| Balcony / Terrace – First Floor  | 35.11  | 377.92   |
| Second Floor Area                | 104.46 | 1,124.40 |
| Balcony / Terrace – Second Floor | 29.63  | 318.93   |
| Garage – Covered                 | 48.29  | 519.79   |
| TOTAL BUILT-UP AREA              | 717.92 | 7,727.63 |
|                                  |        |          |
| Garage with Pergola              | 0.0    | 0.0      |
| TOTAL AREA                       | 717.92 | 7,727.63 |