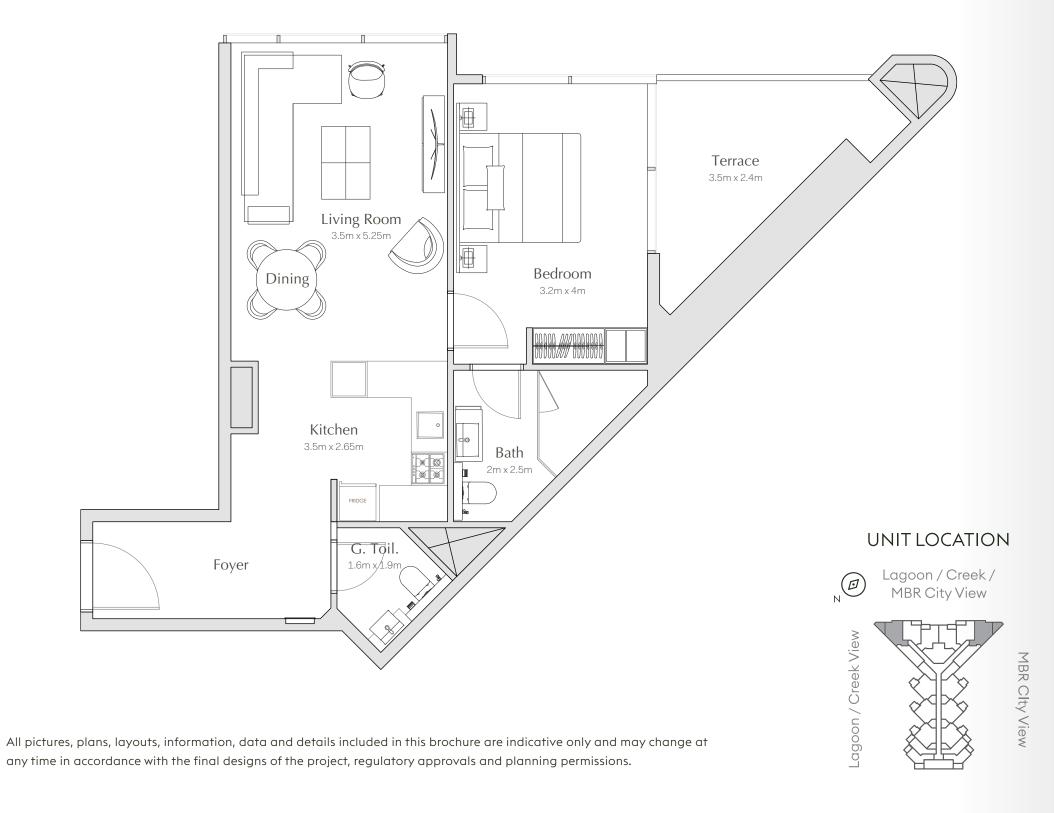

#### 1 BEDROOM APARTMENT TYPE 1BR-A / 805 SQ.FT

FLOORS: 2 TO 24
INTERIOR AREA: 690 SQ. FT.
BALCONY AREA: 115 SQ. FT.
NET AREA: 805 SQ. FT.