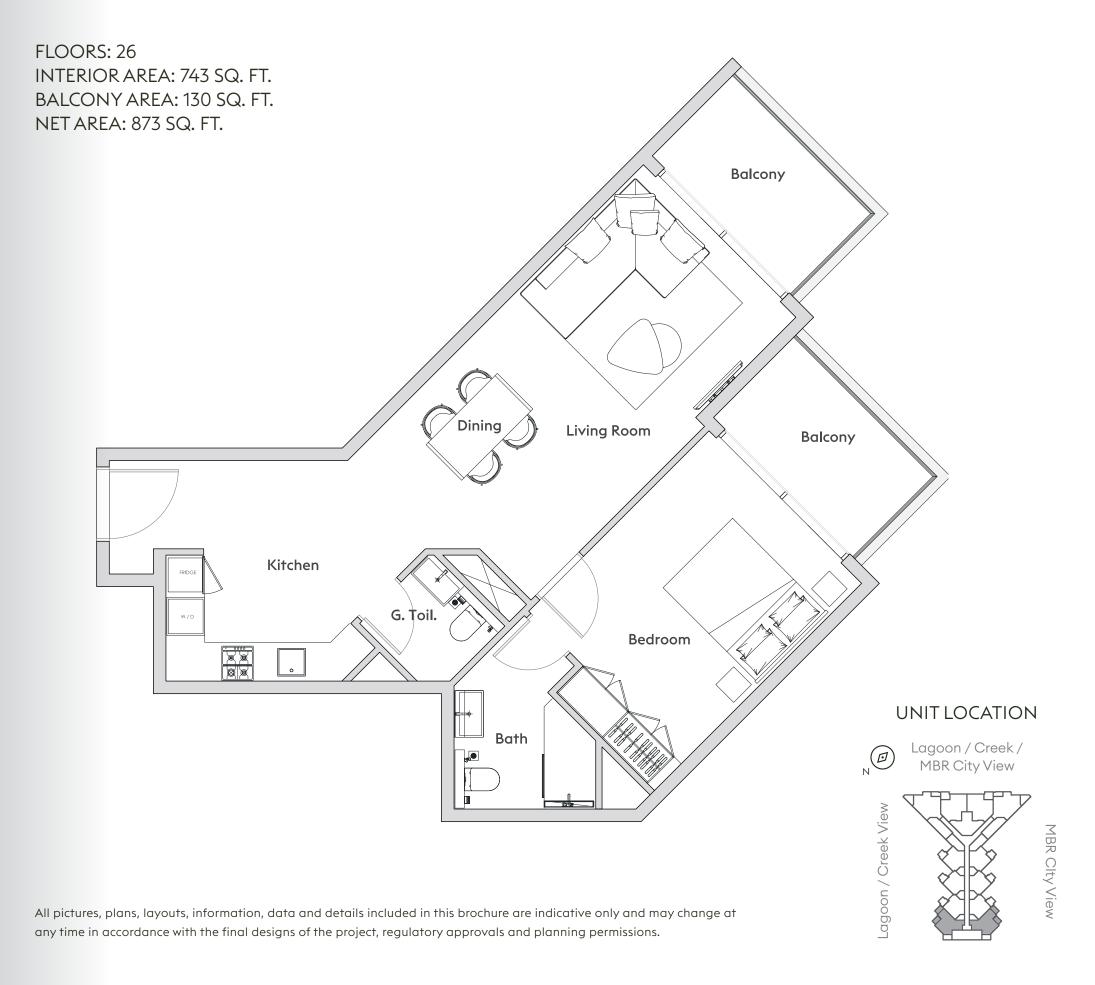

ve only and may change at any time in accordance with the final designs of the project, regulatory approvals and planning permissions.

UNIT LOCATION

Lagoon / Creek /
MBR City View

PAGE 68

V. UNIT PLANS

#### 1 BEDROOM APARTMENT TYPE 1BR-C / 732 SQ.FT

FLOORS: 2 TO 24
INTERIOR AREA: 652 SQ. FT.
BALCONY AREA: 80 SQ. FT.
NET AREA: 732 SQ. FT.



All pictures, plans, layouts, information, data and details included in this brochure are indicative only and may change at any time in accordance with the final designs of the project, regulatory approvals and planning permissions.

# UNIT LOCATION Lagoon / Creek / MBR City View

# 1 BEDROOM APARTMENT TYPE 1BR-D / 735 SQ.FT



PAGE 70

V. UNIT PLANS

# 1 BEDROOM APARTMENT TYPE 1BR-E / 715 SQ.FT



#### 1 BEDROOM APARTMENT TYPE 1BR-F / 873 SQ.FT



PAGE 72

V. UNIT PLANS