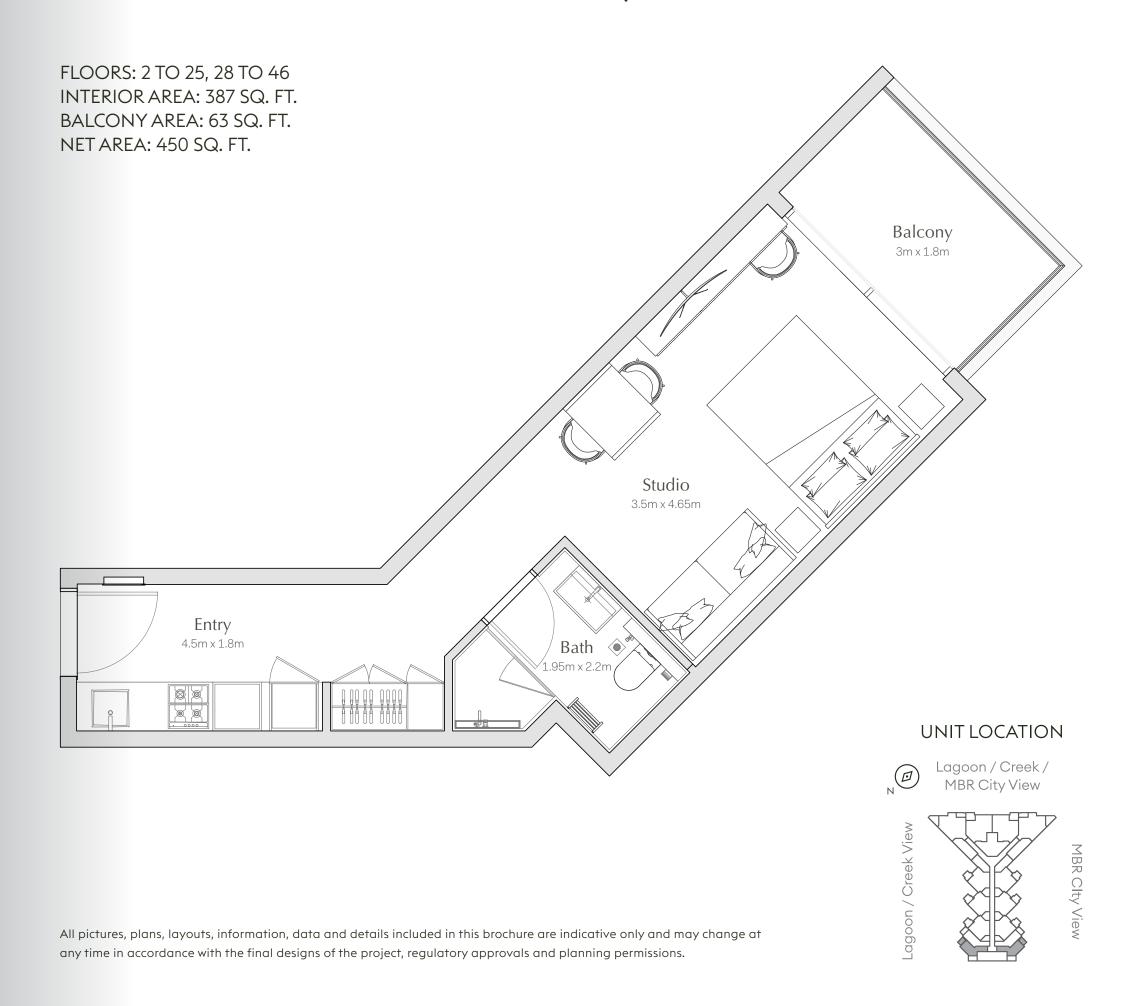

# REGAILA

**BUSINESS BAY, DUBAI** 

#### STUDIO APARTMENT TYPE ST-A / 436 SQ.FT.

FLOORS: 2 TO 25, 28 TO 46 INTERIOR AREA: 373 SQ. FT. BALCONY AREA: 63 SQ. FT. NET AREA: 436 SQ. FT. Balcony Studio Entry 4.6m x 2m UNIT LOCATION Lagoon / Creek / MBR City View All pictures, plans, layouts, information, data and details included in this brochure are indicative only and may change at any time in accordance with the final designs of the project, regulatory approvals and planning permissions.

# STUDIO APARTMENT TYPE ST-B / 450 SQ.FT.



#### 1 BEDROOM APARTMENT TYPE 1BR-A / 805 SQ.FT

FLOORS: 2 TO 24
INTERIOR AREA: 690 SQ. FT.
BALCONY AREA: 115 SQ. FT.
NET AREA: 805 SQ. FT.



#### 1 BEDROOM APARTMENT TYPE 1BR-B / 687 SQ.FT

FLOORS: 2 TO 24
INTERIOR AREA: 612 SQ. FT.
BALCONY AREA: 75 SQ. FT.
NET AREA: 687 SQ. FT.



All pictures, plans, layouts, information, data and details included in this brochure are indicative only and may change at any time in accordance with the final designs of the project, regulatory approvals and planning permissions.

UNIT LOCATION

Lagoon / Creek /
MBR City View

PAGE 68

V. UNIT PLANS

#### 1 BEDROOM APARTMENT TYPE 1BR-C / 732 SQ.FT

FLOORS: 2 TO 24
INTERIOR AREA: 652 SQ. FT.
BALCONY AREA: 80 SQ. FT.
NET AREA: 732 SQ. FT.



All pictures, plans, layouts, information, data and details includ