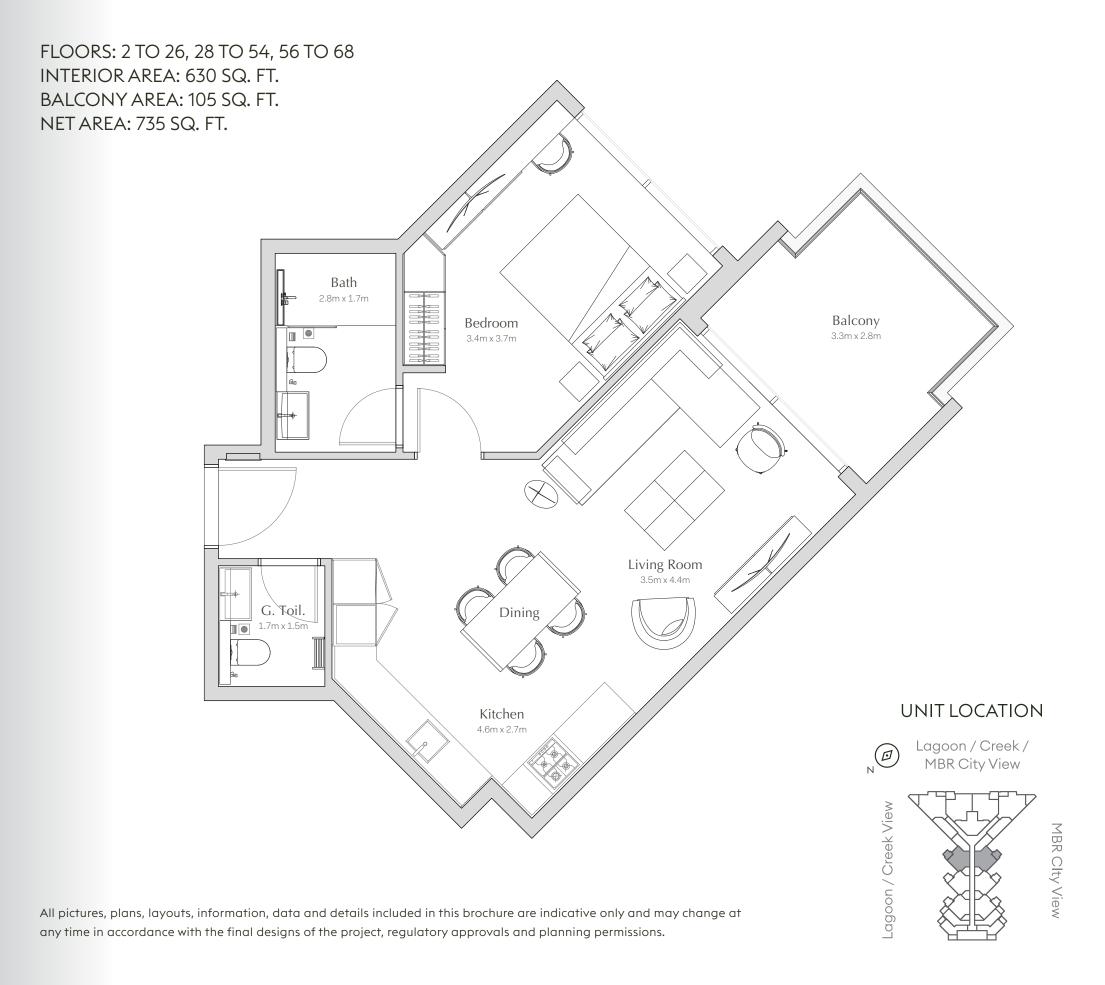

NET AREA: 687 SQ. FT.



All pictures, plans, layouts, information, data and details included in this brochure are indicative only and may change at any time in accordance with the final designs of the project, regulatory approvals and planning permissions.

UNIT LOCATION

Lagoon / Creek /
MBR City View

PAGE 68

V. UNIT PLANS

#### 1 BEDROOM APARTMENT TYPE 1BR-C / 732 SQ.FT

FLOORS: 2 TO 24
INTERIOR AREA: 652 SQ. FT.
BALCONY AREA: 80 SQ. FT.
NET AREA: 732 SQ. FT.



All pictures, plans, layouts, information, data and details included in this brochure are indicative only and may change at any time in accordance with the final designs of the project, regulatory approvals and planning permissions.

# UNIT LOCATION Lagoon / Creek / MBR City View

# 1 BEDROOM APARTMENT TYPE 1BR-D / 735 SQ.FT



PAGE 70

V. UNIT PLANS

# 1 BEDROOM APARTMENT TYPE 1BR-E / 715 SQ.FT



#### 1 BEDROOM APARTMENT TYPE 1BR-F / 873 SQ.FT



PAGE 72

V. UNIT PLANS