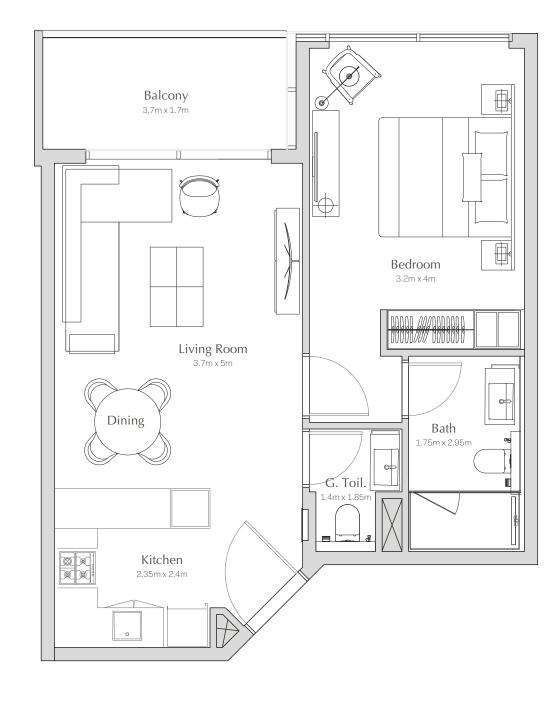

#### 1 BEDROOM APARTMENT TYPE 1BR-B / 687 SQ.FT

FLOORS: 2 TO 24
INTERIOR AREA: 612 SQ. FT.
BALCONY AREA: 75 SQ. FT.
NET AREA: 687 SQ. FT.

All pictures, plans, layouts, information, data and details included in this brochure are indicative only and may change at any time in accordance with the final designs of the project, regulatory approvals and planning permissions.