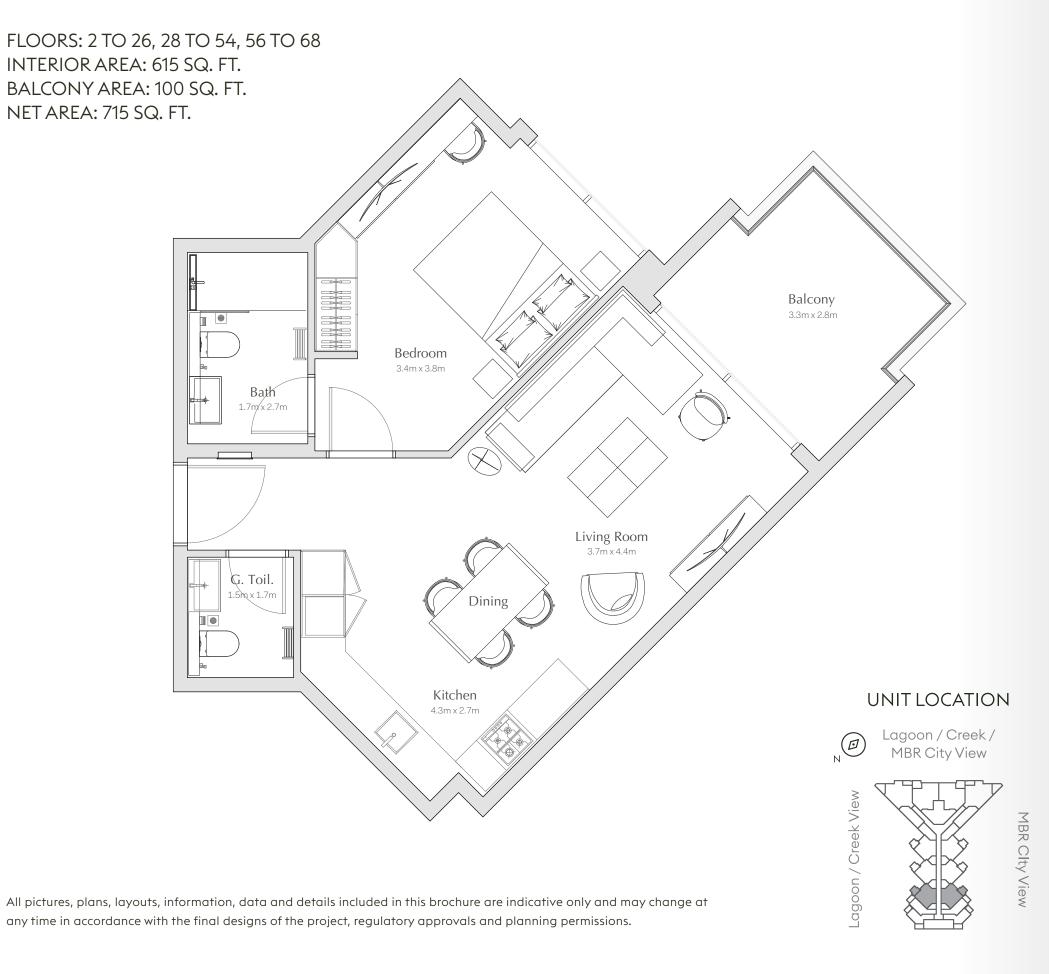

and details included in this brochure are indicative only and may change at any time in accordance with the final designs of the project, regulatory approvals and planning permissions.

UNIT LOCATION

Lagoon / Creek /
MBR City View

PAGE 68

V. UNIT PLANS

#### 1 BEDROOM APARTMENT TYPE 1BR-C / 732 SQ.FT

FLOORS: 2 TO 24
INTERIOR AREA: 652 SQ. FT.
BALCONY AREA: 80 SQ. FT.
NET AREA: 732 SQ. FT.



All pictures, plans, layouts, information, data and details included in this brochure are indicative only and may change at any time in accordance with the final designs of the project, regulatory approvals and planning permissions.

# UNIT LOCATION Lagoon / Creek / MBR City View

# 1 BEDROOM APARTMENT TYPE 1BR-D / 735 SQ.FT



PAGE 70

V. UNIT PLANS

# 1 BEDROOM APARTMENT TYPE 1BR-E / 715 SQ.FT



#### 1 BEDROOM APARTMENT TYPE 1BR-F / 873 SQ.FT



PAGE 72

V. UNIT PLANS