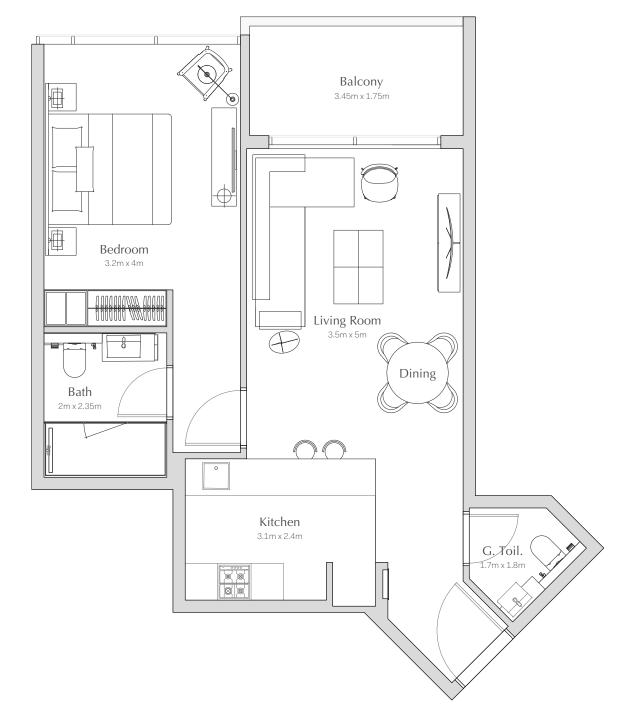

#### 1 BEDROOM APARTMENT TYPE 1BR-C / 732 SQ.FT

FLOORS: 2 TO 24
INTERIOR AREA: 652 SQ. FT.
BALCONY AREA: 80 SQ. FT.
NET AREA: 732 SQ. FT.

All pictures, plans, layouts, information, data and details included in this brochure are indicative only and may change at any time in accordance with the final designs of the project, regulatory approvals and planning permissions.