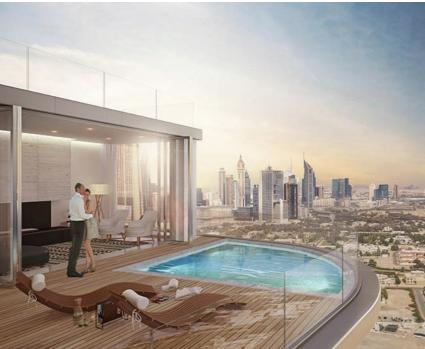

**50** FLOORS

6000 SQ FT LOBBY AND MEETING AREA

SKYDECK ON 43RD LEVEL

2 INFINITY POOLS

YOGA LAWN & GYM

OUTDOOR & INDOOR PLAY AREAS

200M
IN HEIGHT