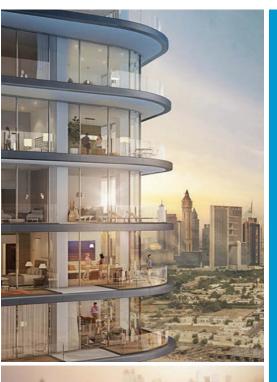

## PROJECT

luxury isn't a journey but a destination, and it resides at Dubai's newest icon: **RP HEIGHTS.** 

So step out of the 50-storey tower and live the Downtown life with flagship stores and Middle East debuts of the world's leading fashion brands happening just around the corner. Experience truly bespoke living and stay with the sophistication you deserve. Or find an array of cafés, restaurants, lounges and clubs, any time of the day surrounding the tower.

**50** FLOORS

6000 SQ FT LOBBY AND MEETING AREA

SKYDECK ON 43RD LEVEL

2 INFINITY POOLS

YOGA LAWN & GYM

OUTDOOR & INDOOR PLAY AREAS

200M
IN HEIGHT