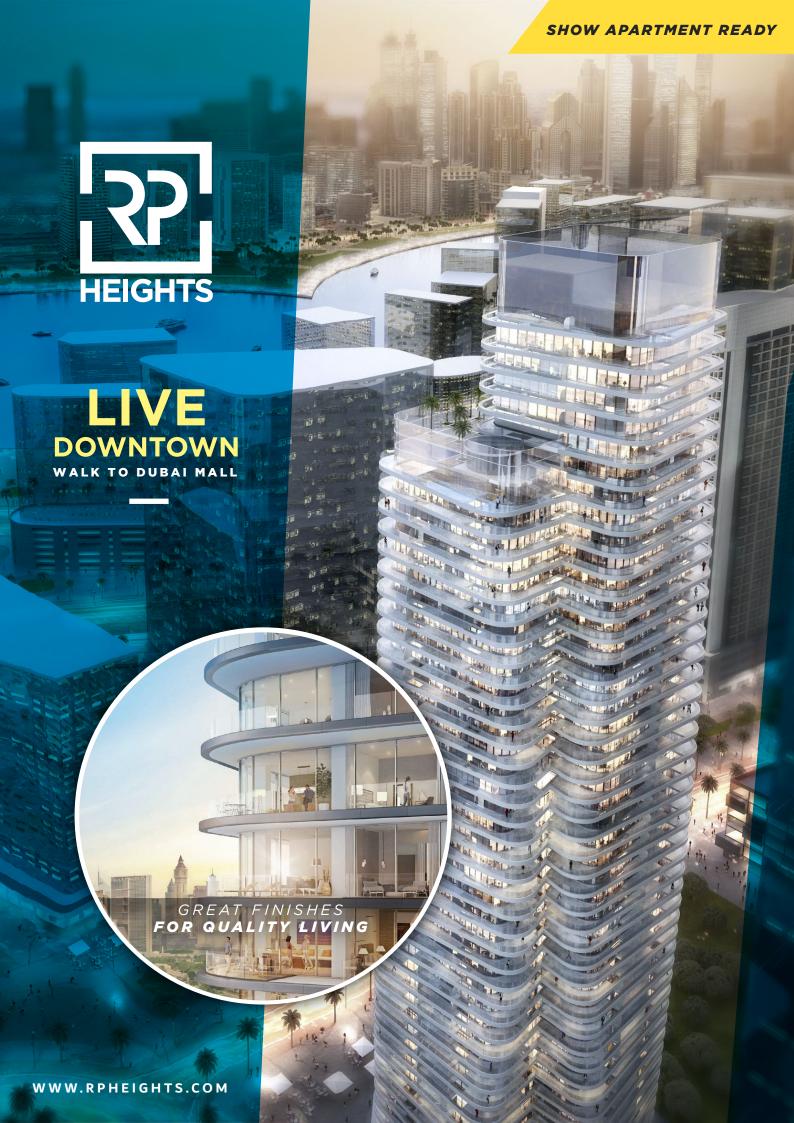

## PROJECT

luxury isn't a journey but a destination, and it resides at Dubai's newest icon: **RP HEIGHTS.** 

So step out of the 50-storey tower and live the Downtown life with flagship stores and Middle East debuts of the world's leading fashion brands happening just around the corner. Experience truly bespoke living and stay with the sophistication you deserve. Or find an array of cafés, restaurants, lounges and clubs, any time of the day surrounding the tower.

**50** FLOORS

6000 SQ FT LOBBY AND MEETING AREA

SKYDECK ON 43RD LEVEL

2 INFINITY POOLS

YOGA LAWN & GYM

OUTDOOR & INDOOR PLAY AREAS

200M
IN HEIGHT

## NEIGHBORHOOD

**DOWNTOWN DUBAI** RP Heights is located within Downtown Dubai and opposite The Dubai Mall. Step out of this wonderfully located building and you are but a few minutes walk away from the world's largest shopping complex.