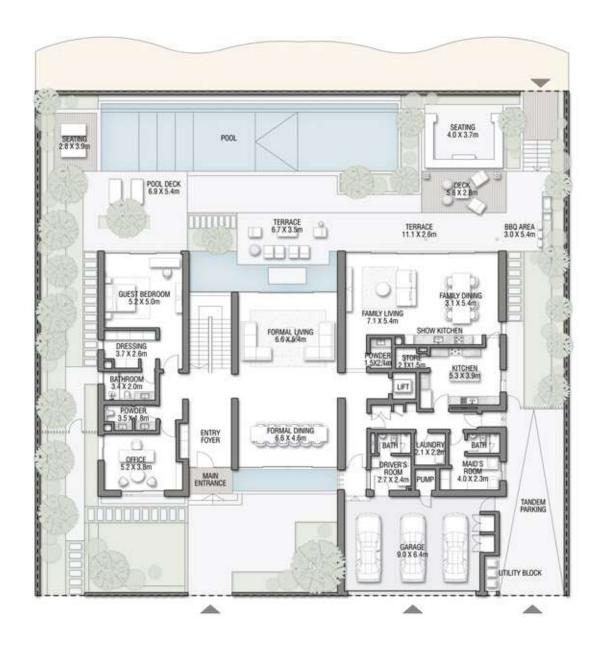

A graceful lifestyle awaits you in this beautiful waterfront home.

GROUND FLOOR

SECOND FLOOR

FIRST FLOOR

VILLA

#### PORCELAIN ROSES

Coral Villas Collection

G + 2

#### 7 BEDROOMS + FORMAL AND FAMILY LOUNGES + OFFICE + ROOF LOUNGE AND TERRACE

| FLOOR TYPE                       | SQ. M.   | SQ. FT.   |
|----------------------------------|----------|-----------|
| Ground Floor                     | 383.32   | 4,126.02  |
| Balcony / Terrace / Porch-GF     | 2.01     | 21.64     |
| First Floor Area                 | 346.46   | 3,729.26  |
| Balcony / Terrace – First Floor  | 25.64    | 275.99    |
| Second Floor Area                | 161.19   | 1,735.03  |
| Balcony / Terrace – Second Floor | 75.32    | 810.74    |
| Garage – Covered                 | 77.30    | 832.05    |
| TOTAL BUILT-UP AREA              | 1,071.24 | 11,530.73 |
|                                  |          |           |
| Garage with Pergola              | 0.0      | 0.0       |
| TOTAL AREA                       | 1,071.24 | 11,530.73 |