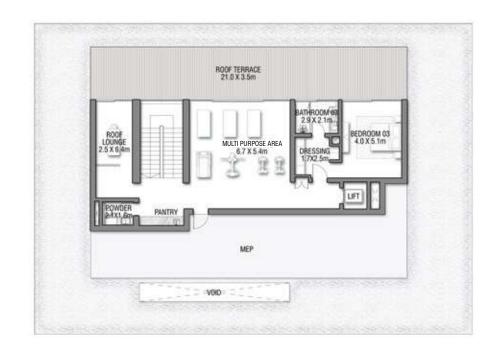

A graceful lifestyle awaits you in this beautiful waterfront home.

GROUND FLOOR

SECOND FLOOR

FIRST FLOOR

VILLA

#### PORCELAIN ROSES

Coral Villas Collection

G + 2

#### 7 BEDROOMS + FORMAL AND FAMILY LOUNGES + OFFICE + ROOF LOUNGE AND TERRACE

| FLOOR TYPE                       | SQ. M.   | SQ. FT.   |
|----------------------------------|----------|-----------|
| Ground Floor                     | 383.32   | 4,126.02  |
| Balcony / Terrace / Porch-GF     | 2.01     | 21.64     |
| First Floor Area                 | 346.46   | 3,729.26  |
| Balcony / Terrace – First Floor  | 25.64    | 275.99    |
| Second Floor Area                | 161.19   | 1,735.03  |
| Balcony / Terrace – Second Floor | 75.32    | 810.74    |
| Garage – Covered                 | 77.30    | 832.05    |
| TOTAL BUILT-UP AREA              | 1,071.24 | 11,530.73 |
|                                  |          |           |
| Garage with Pergola              | 0.0      | 0.0       |
| TOTAL AREA                       | 1,071.24 | 11,530.73 |