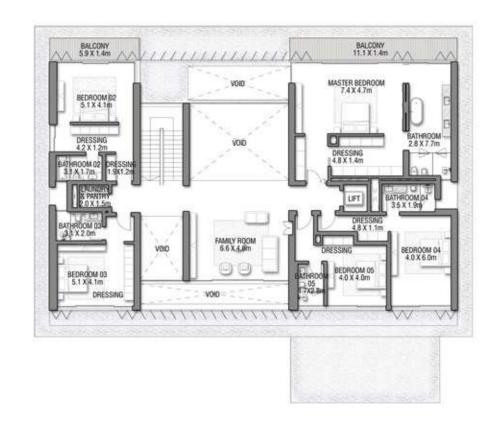

A graceful lifestyle awaits you in this beautiful waterfront home.

GROUND FLOOR

SECOND FLOOR

FIRST FLOOR

VILLA

#### PORCELAIN ROSES

Coral Villas Collection

G + 2

#### 7 BEDROOMS + FORMAL AND FAMILY LOUNGES + OFFICE + ROOF LOUNGE AND TERRACE

| FLOOR TYPE                       | SQ. M.   | SQ. FT.   |
|----------------------------------|----------|-----------|
| Ground Floor                     | 383.32   | 4,126.02  |
| Balcony / Terrace / Porch-GF     | 2.01     | 21.64     |
| First Floor Area                 | 346.46   | 3,729.26  |
| Balcony / Terrace – First Floor  | 25.64    | 275.99    |
| Second Floor Area                | 161.19   | 1,735.03  |
| Balcony / Terrace – Second Floor | 75.32    | 810.74    |
| Garage – Covered                 | 77.30    | 832.05    |
| TOTAL BUILT-UP AREA              | 1,071.24 | 11,530.73 |
|                                  |          |           |
| Garage with Pergola              | 0.0      | 0.0       |
| TOTAL AREA                       | 1,071.24 | 11,530.73 |