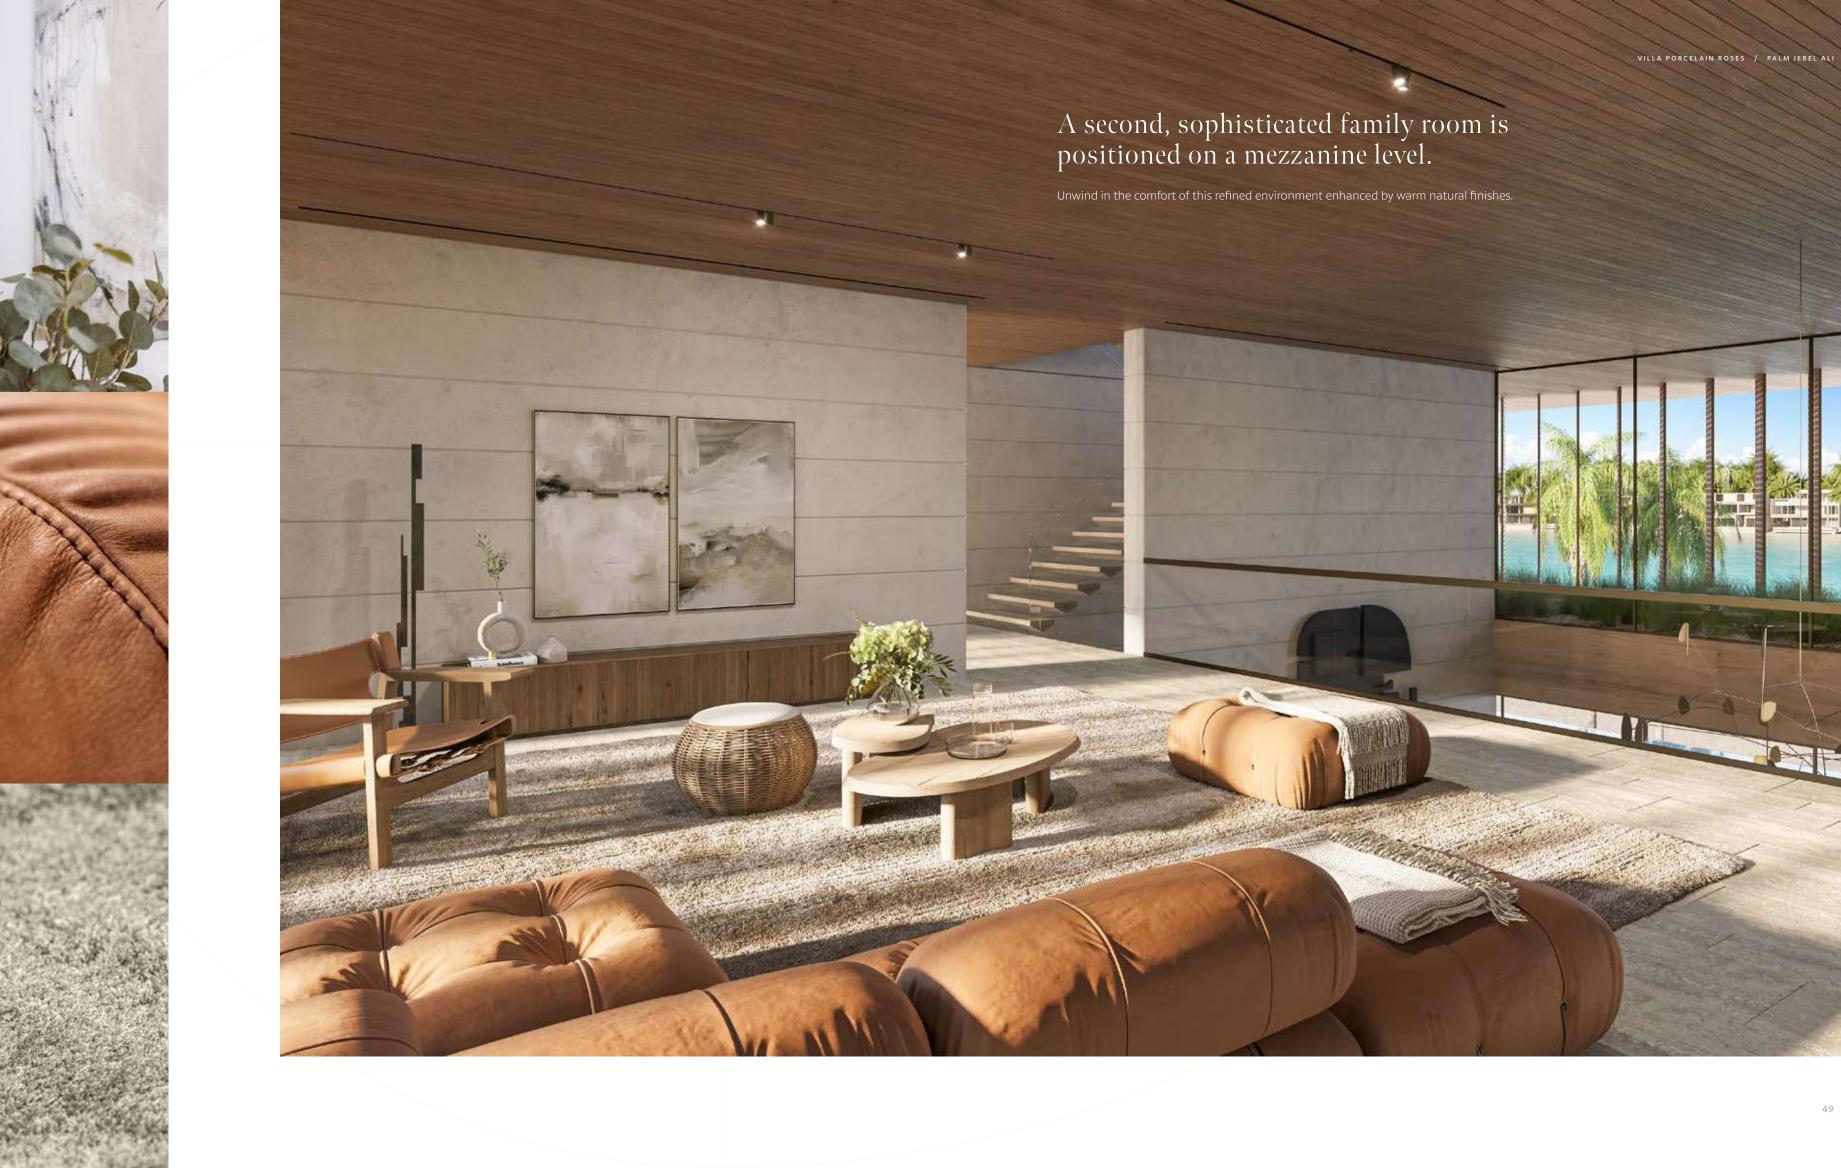

THE SOPHISTICATED FAMILY LIVING AND DINING ROOM IS THE IDEAL SPACE FOR SPENDING JOYFUL EVERYDAY MOMENTS. ADMIRE THE FLOURISHING GARDEN IN FULL BLOOM AS YOU RELAX IN STYLE.

CREATE A LUXURIOUS ROOFTOP GYM IN THE SPACIOUS ROOFTOP LOUNGE.
RECONNECT WITH NATURE IN THIS FABULOUS SPACE AS YOU PRACTICE YOGA IN THE
DELICATE, FRESH AIR. THIS IS WHERE YOUR WELLNESS COMES FIRST.