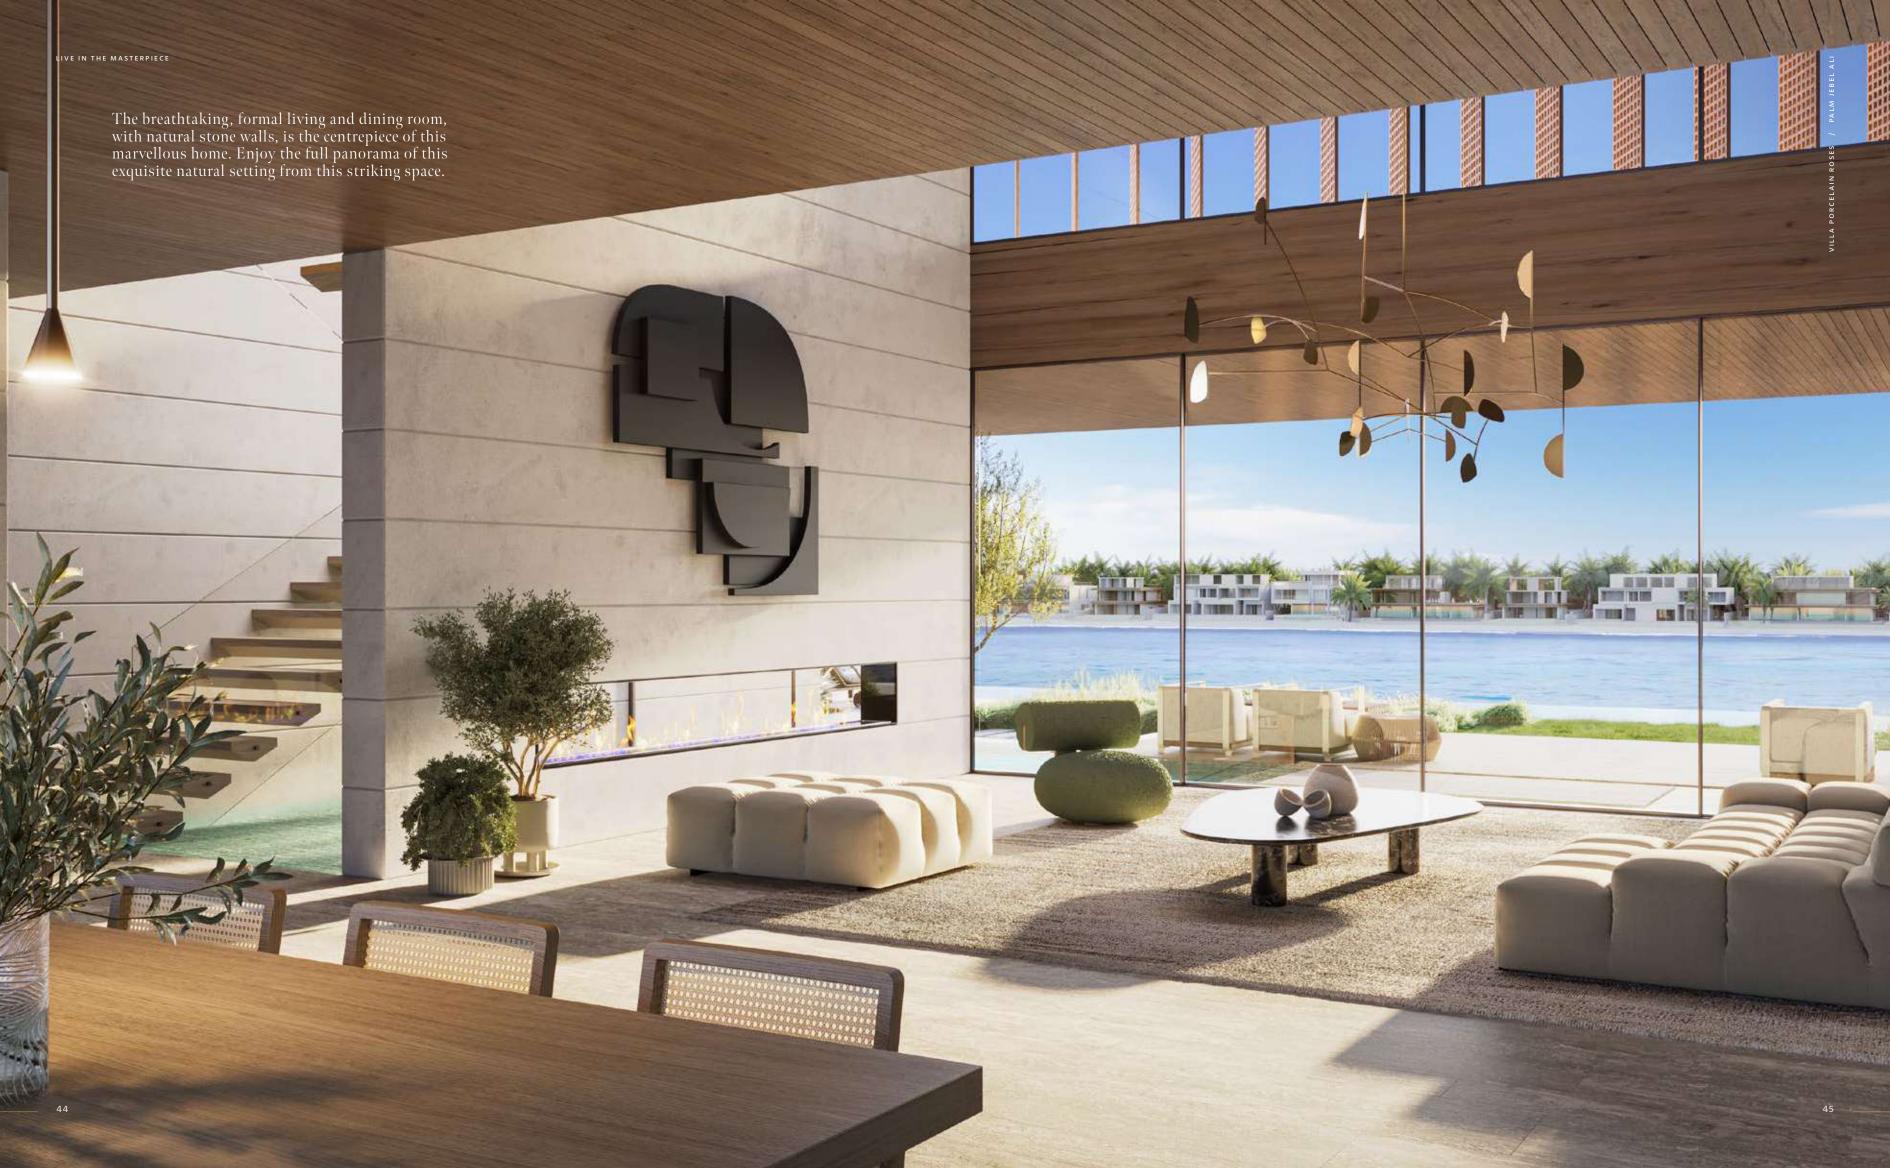

Relax in total comfort, in the privacy of sophisticated layered spaces with separate formal and informal rooms, inspired by local tradition.

WARM NATURAL MATERIALS AND FRESH WATER VIEWS.

This elegant, waterfront property includes both formal and family living and dining areas, a home office, guest suite, outdoor terraces and a spectacular roof lounge with terrace. A series of naturally elegant spaces in which you can enjoy a luxurious lifestyle in perfect harmony with nature. Explore the property as each illuminated space unfolds like a flower blossoming in the sun.

THE SOPHISTICATED FAMILY LIVING AND DINING ROOM IS THE IDEAL SPACE FOR SPENDING JOYFUL EVERYDAY MOMENTS. ADMIRE THE FLOURISHING GARDEN IN FULL BLOOM AS YOU RELAX IN STYLE.

CREATE A LUXURIOUS ROOFTOP GYM IN THE SPACIOUS ROOFTOP LOUNGE.
RECONNECT WITH NATURE IN THIS FABULOUS SPACE AS YOU PRACTICE YOGA IN THE
DELICATE, FRESH AIR. THIS IS WHERE YOUR WELLNESS COMES FIRST.