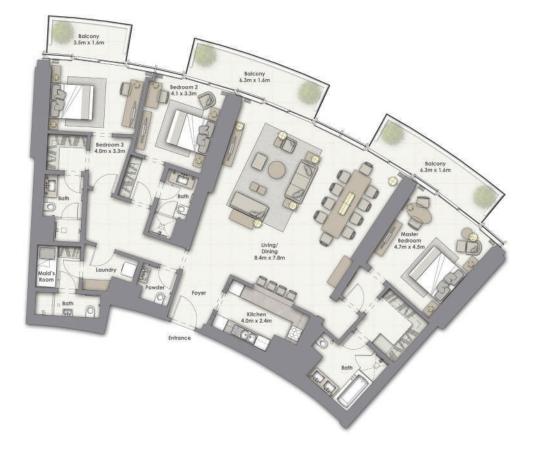

| 3 Bedroom D | Unit 03 | Levels 55 - 56 |
|-------------|---------|----------------|
|             |         |                |
|             |         |                |

219.83 SQ.M (2366 SQ.FT) 30.63 SQ.M (330 SQ.FT)

## 250.46 SQ.M (2696 SQ.FT)

| 4 Bedroom A | Unit 02 | Levels 55 - 56 |
|-------------|---------|----------------|
|             |         |                |