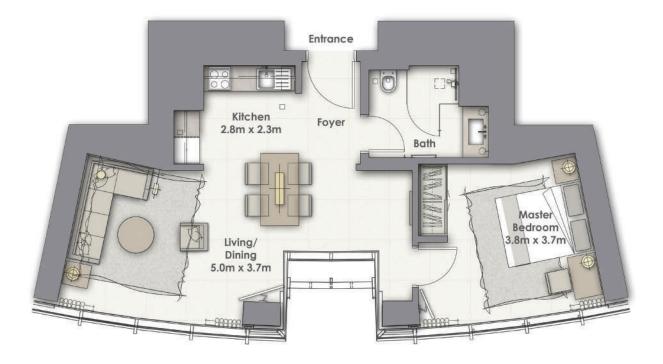

| 1 Bedroom A | Unit 06                      | Levels 36 - 42                                |
|-------------|------------------------------|-----------------------------------------------|
|             | SUITE AREA:<br>BALCONY AREA: | 67.94 SQ.M (731 SQ.FT)<br>0.00 SQ.M (0 SQ.FT) |