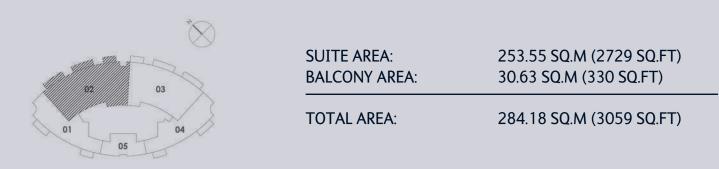

## 250.46 SQ.M (2696 SQ.FT)

| 4 Bedroom A | Unit 02 | Levels 55 - 56 |
|-------------|---------|----------------|
|             |         |                |