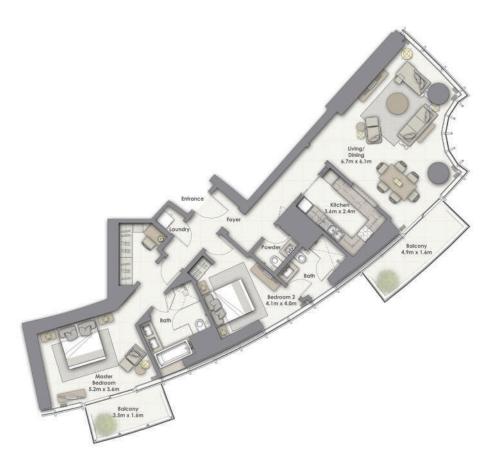

SUITE AREA: BALCONY AREA:

TOTAL AREA:

139.89 SQ.M (1506 SQ.FT) 16.32 SQ.M (176 SQ.FT)

156.21 SQ.M (1682 SQ.FT)

| 2 Bedroom J | Unit 04 | Levels 55 - 56 |
|-------------|---------|----------------|
|             |         |                |