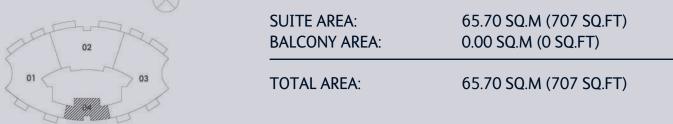

| 1 Bedroom B | Unit 04 | Levels 62 |
|-------------|---------|-----------|
|             |         |           |
| *           |         |           |

| 1 Bedroom B | Unit 03                                  | Levels 63 - 65                                |
|-------------|------------------------------------------|-----------------------------------------------|
|             |                                          |                                               |
| S.          | SUITE AREA:<br>BALCONY AREA <sup>.</sup> | 65.70 SQ.M (707 SQ.FT)<br>0.00 SO M (0 SO FT) |