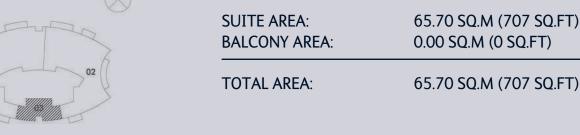

| 1 Bedroom B | Unit 02                      | Levels 66 - 67                                |
|-------------|------------------------------|-----------------------------------------------|
|             |                              |                                               |
|             | SUITE AREA:<br>BALCONY AREA: | 65.70 SQ.M (707 SQ.FT)<br>0.00 SQ.M (0 SQ.FT) |
|             | TOTAL AREA:                  | 65.70 SQ.M (707 SQ.FT)                        |