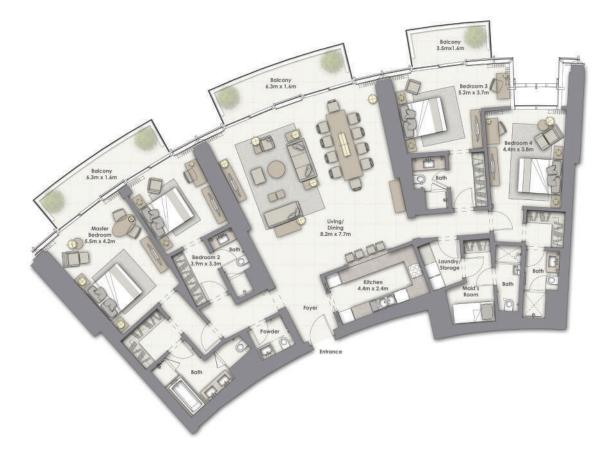

## 250.46 SQ.M (2696 SQ.FT)

| 4 Bedroom A | Unit 02 | Levels 55 - 56 |
|-------------|---------|----------------|
|             |         |                |