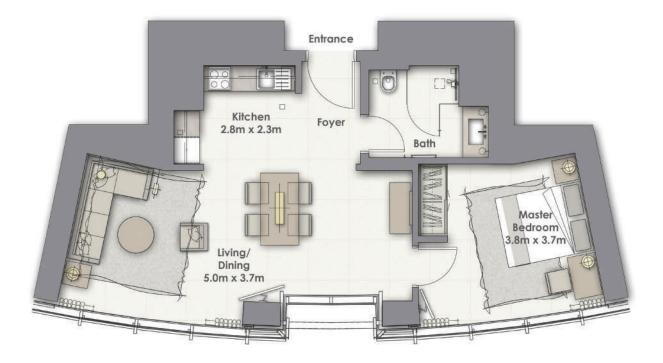

| 1 Bedroom A | Unit 06                      | Levels 36 - 42                                |
|-------------|------------------------------|-----------------------------------------------|
|             | SUITE AREA:<br>BALCONY AREA: | 67.94 SQ.M (731 SQ.FT)<br>0.00 SQ.M (0 SQ.FT) |