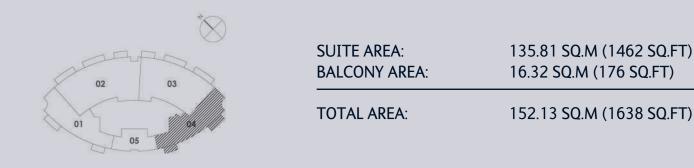

SUITE AREA: BALCONY AREA:

TOTAL AREA:

139.89 SQ.M (1506 SQ.FT) 16.32 SQ.M (176 SQ.FT)

156.21 SQ.M (1682 SQ.FT)

| 2 Bedroom J | Unit 04 | Levels 55 - 56 |
|-------------|---------|----------------|
|             |         |                |