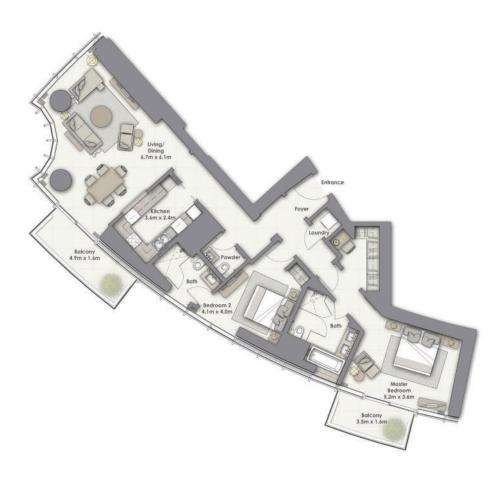

SUITE AREA: BALCONY AREA:

TOTAL AREA:

139.89 SQ.M (1506 SQ.FT) 16.32 SQ.M (176 SQ.FT)

156.21 SQ.M (1682 SQ.FT)

| 2 Bedroom J | Unit 04 | Levels 55 - 56 |
|-------------|---------|----------------|
|             |         |                |