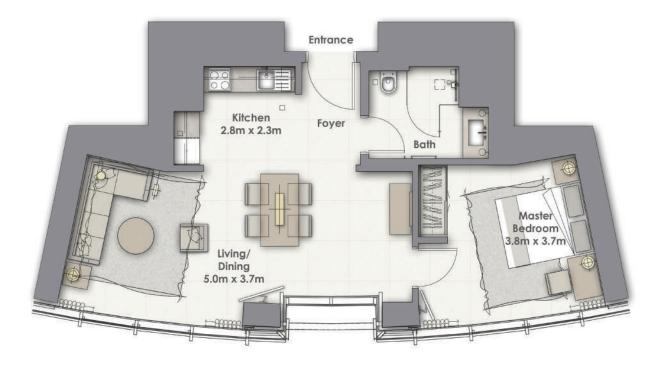

| 1 Bedroom A | Unit 06                      | Levels 36 - 42                                |
|-------------|------------------------------|-----------------------------------------------|
|             | SUITE AREA:<br>BALCONY AREA: | 67.94 SQ.M (731 SQ.FT)<br>0.00 SQ.M (0 SQ.FT) |