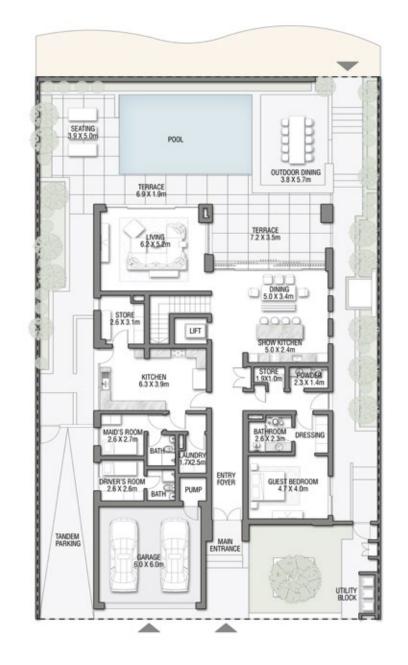

### GROUND FLOOR

Numbers, square footage, and floor plans are approximate. Final dimensions, square footage and floor plans may vary and are subject to change without notice. The developer reserves the right to make revisions. Built–Up Area is measured in accordance with Dubai Land Department standards. Plans, artistic renderings, landscaping, and images are for illustrative purposes only and are subject to change without notice. Landscape shown is indicative and not provided by the developer. Pool layout and configurations shown on floor plans are for general illustrative purposes only and are not provided by the developer. Pool option will be available for buyer at time of purchase for an additional fee.

56

SECOND FLOOR

FIRST FLOOR

VILLA

## 5 BEDROOMS + FAMILY ROOM + ROOF LOUNGE AND TERRACE

| FLOOR TYPE                       | SQ. M. | SQ. FT.  |
|----------------------------------|--------|----------|
| Ground Floor                     | 239.47 | 2,577.63 |
| Balcony / Terrace / Porch-GF     | 0.0    | 0.0      |
| First Floor Area                 | 237.56 | 2,557.07 |
| Balcony / Terrace – First Floor  | 18.08  | 194.61   |
| Second Floor Area                | 136.07 | 1,464.65 |
| Balcony / Terrace – Second Floor | 82.83  | 891.57   |
| Garage - Covered                 | 44.60  | 480.07   |
| TOTAL BUILT-UP AREA              | 758.61 | 8,165.61 |
|                                  |        |          |
| Garage with Pergola              | 0.0    | 0.0      |
| TOTAL AREA                       | 758.61 | 8,165.61 |