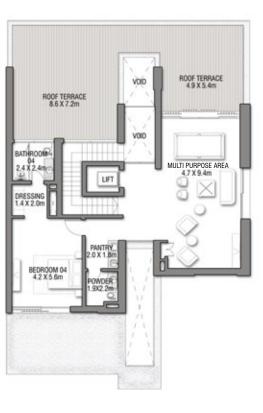

56

SECOND FLOOR

FIRST FLOOR

VILLA

## 5 BEDROOMS + FAMILY ROOM + ROOF LOUNGE AND TERRACE

| FLOOR TYPE                       | SQ. M. | SQ. FT.  |
|----------------------------------|--------|----------|
| Ground Floor                     | 239.47 | 2,577.63 |
| Balcony / Terrace / Porch-GF     | 0.0    | 0.0      |
| First Floor Area                 | 237.56 | 2,557.07 |
| Balcony / Terrace – First Floor  | 18.08  | 194.61   |
| Second Floor Area                | 136.07 | 1,464.65 |
| Balcony / Terrace – Second Floor | 82.83  | 891.57   |
| Garage - Covered                 | 44.60  | 480.07   |
| TOTAL BUILT-UP AREA              | 758.61 | 8,165.61 |
|                                  |        |          |
| Garage with Pergola              | 0.0    | 0.0      |
| TOTAL AREA                       | 758.61 | 8,165.61 |