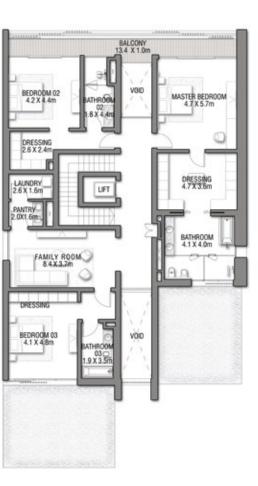

56

SECOND FLOOR

FIRST FLOOR

VILLA

## 5 BEDROOMS + FAMILY ROOM + ROOF LOUNGE AND TERRACE

| FLOOR TYPE                       | SQ. M. | SQ. FT.  |
|----------------------------------|--------|----------|
| Ground Floor                     | 239.47 | 2,577.63 |
| Balcony / Terrace / Porch-GF     | 0.0    | 0.0      |
| First Floor Area                 | 237.56 | 2,557.07 |
| Balcony / Terrace – First Floor  | 18.08  | 194.61   |
| Second Floor Area                | 136.07 | 1,464.65 |
| Balcony / Terrace – Second Floor | 82.83  | 891.57   |
| Garage - Covered                 | 44.60  | 480.07   |
| TOTAL BUILT-UP AREA              | 758.61 | 8,165.61 |
|                                  |        |          |
| Garage with Pergola              | 0.0    | 0.0      |
| TOTAL AREA                       | 758.61 | 8,165.61 |