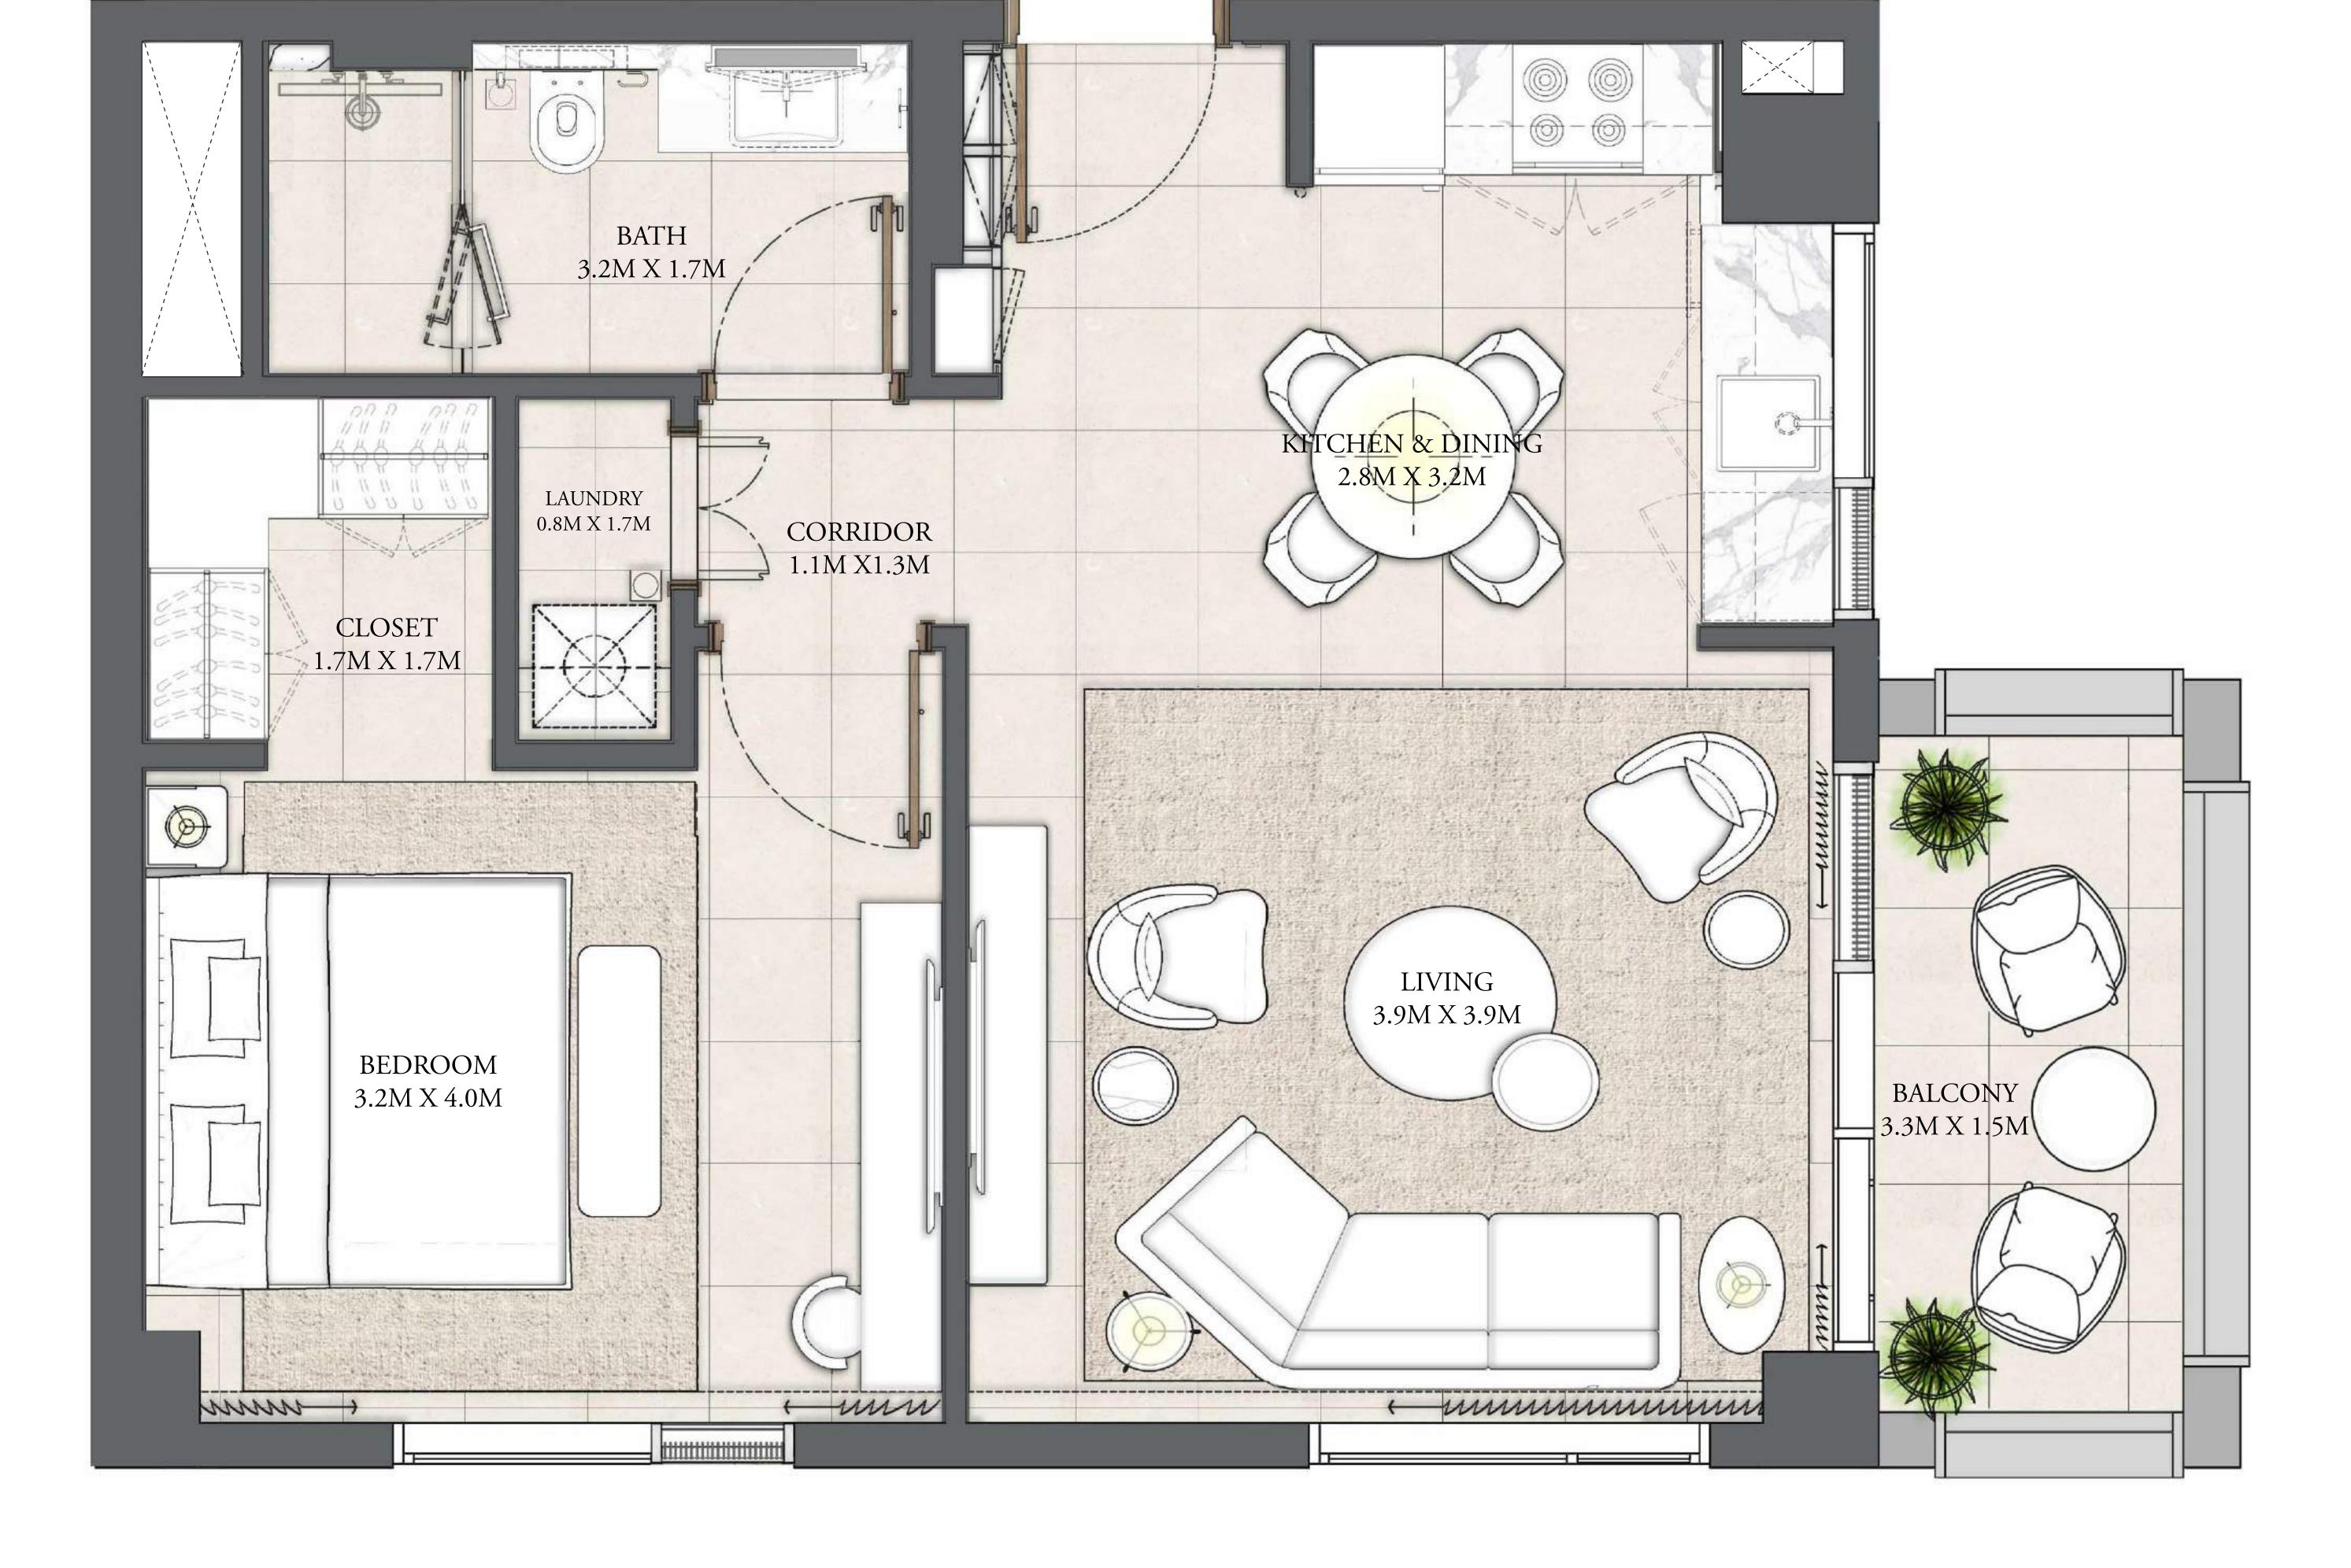

CREEK BEACH

BUILDING - 1

## 1 BEDROOM

LEVEL 1

UNIT 101

| APARTMENT AREA | 609.56 SQ.FT. | 56.63 SQ.M. |
|----------------|---------------|-------------|
| BALCONY AREA   | 63.51 SQ.FT.  | 5.90 .M.    |
| TOTAL AREA     | 673.07 SQ.FT. | 62.53 SQ.M. |