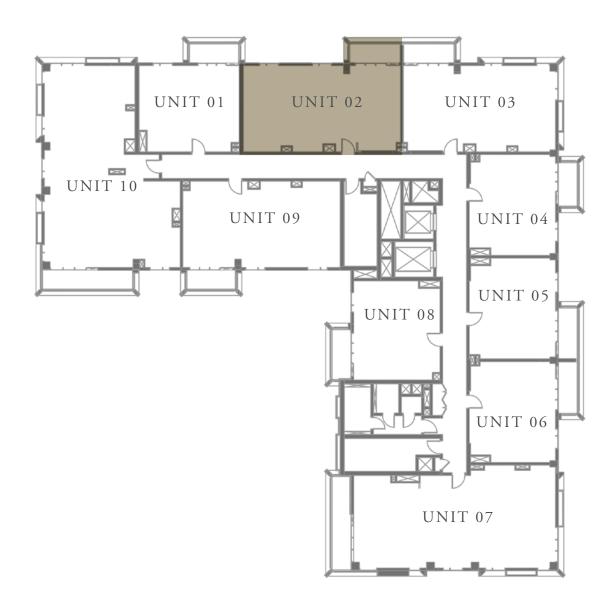

#### 2 BEDROOM

LEVEL 2-7

UNIT 02

| APARTMENT AREA | 929.36 SQ.FT.  | 86.34 SQ.M. |
|----------------|----------------|-------------|
| BALCONY AREA   | 126.80 SQ.FT.  | 11.78 SQ.M. |
| TOTAL AREA     | 1056.16 SQ.FT. | 98.12 SQ.M. |