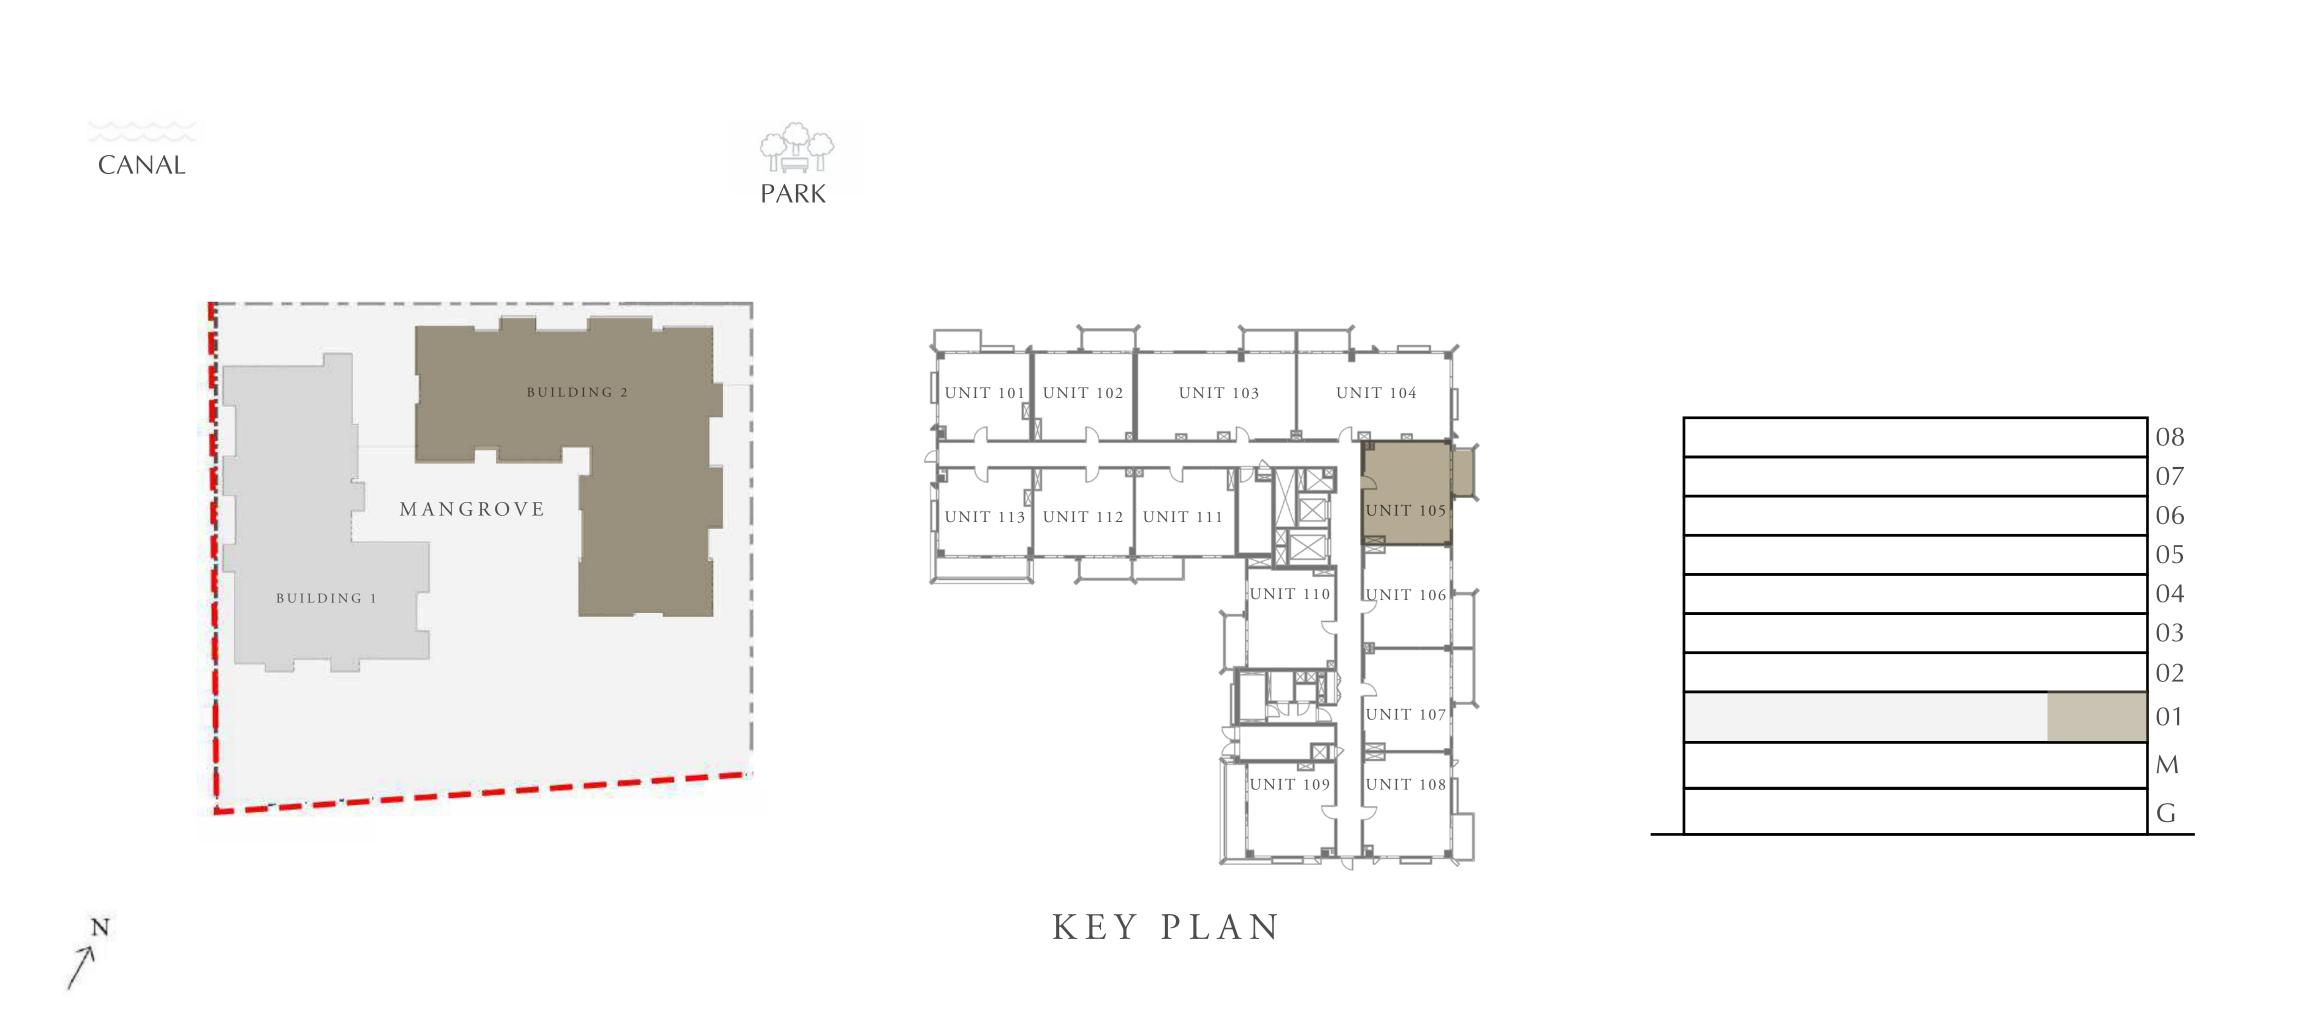

CREEK BEACH

BUILDING - 2

## 2 BEDROOM

LEVEL 1

| APARTMENT AREA | 945.07 SQ.FT.  | 87.80 SQ.M. |
|----------------|----------------|-------------|
| BALCONY AREA   | 76.64 SQ.FT.   | 7.12 SQ.M.  |
| TOTAL AREA     | 1021.71 SQ.FT. | 94.92 SQ.M. |