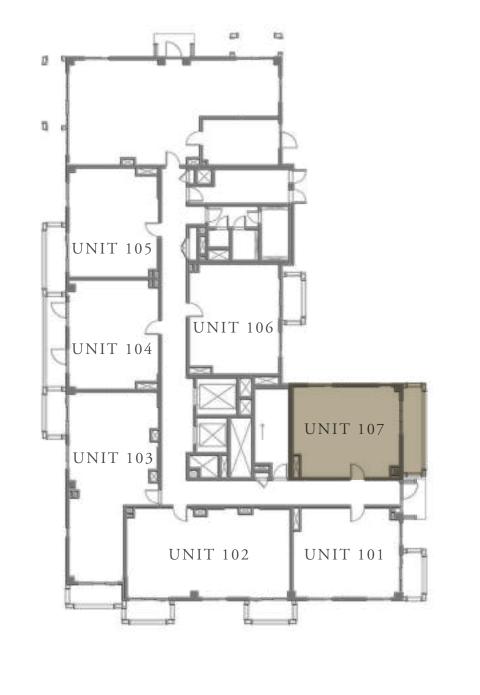

## 1 BEDROOM

LEVEL 1

UNIT 107

| APARTMENT AREA | 619.36 SQ.FT. | 57.54 SQ.M. |
|----------------|---------------|-------------|
| BALCONY AREA   | 119.16 SQ.FT. | 11.07 SQ.M. |
| TOTAL AREA     | 738.52 SQ.FT. | 68.61 SQ.M. |