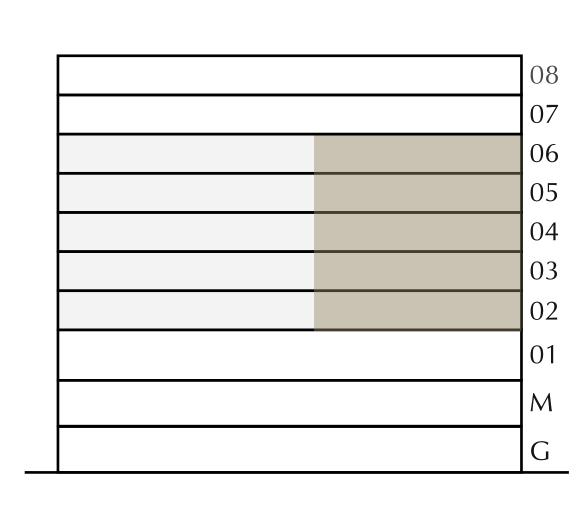

## 3 BEDROOM

LEVEL 2-7

| APARTMENT AREA | 1431.06 SQ.FT. | 132.95 SQ.M. |
|----------------|----------------|--------------|
| BALCONY AREA   | 181.69 SQ.FT.  | 16.88 SQ.M.  |
| TOTAL AREA     | 1612.75 SQ.FT. | 149.83 SQ.M. |

## 3 BEDROOM

LEVEL 2-6

UNIT 07

| APARTMENT AREA | 1347.86 SQ.FT. | 125.22 SQ.M. |
|----------------|----------------|--------------|
| BALCONY AREA   | 140.90 SQ.FT.  | 13.09 SQ.M.  |
| TOTAL AREA     | 1488.76 SQ.FT. | 138.31 SQ.M. |

## 3 BEDROOM

LEVEL 7-8

UNIT 07

| APARTMENT AREA | 1347.75 SQ.FT. | 125.21 SQ.M. |
|----------------|----------------|--------------|
| BALCONY AREA   | 140.90 SQ.FT.  | 13.09 SQ.M.  |
| TOTAL AREA     | 1488.65 SQ.FT. | 138.30 SQ.M. |

## 3 BEDROOM

LEVEL 2-8

| APARTMENT AREA | 1566.26 SQ.FT. | 145.51 SQ.M. |
|----------------|----------------|--------------|
| BALCONY AREA   | 134.55 SQ.FT.  | 12.50 SQ.M.  |
| TOTAL AREA     | 1700.81 SQ.FT. | 158.01 SQ.M. |