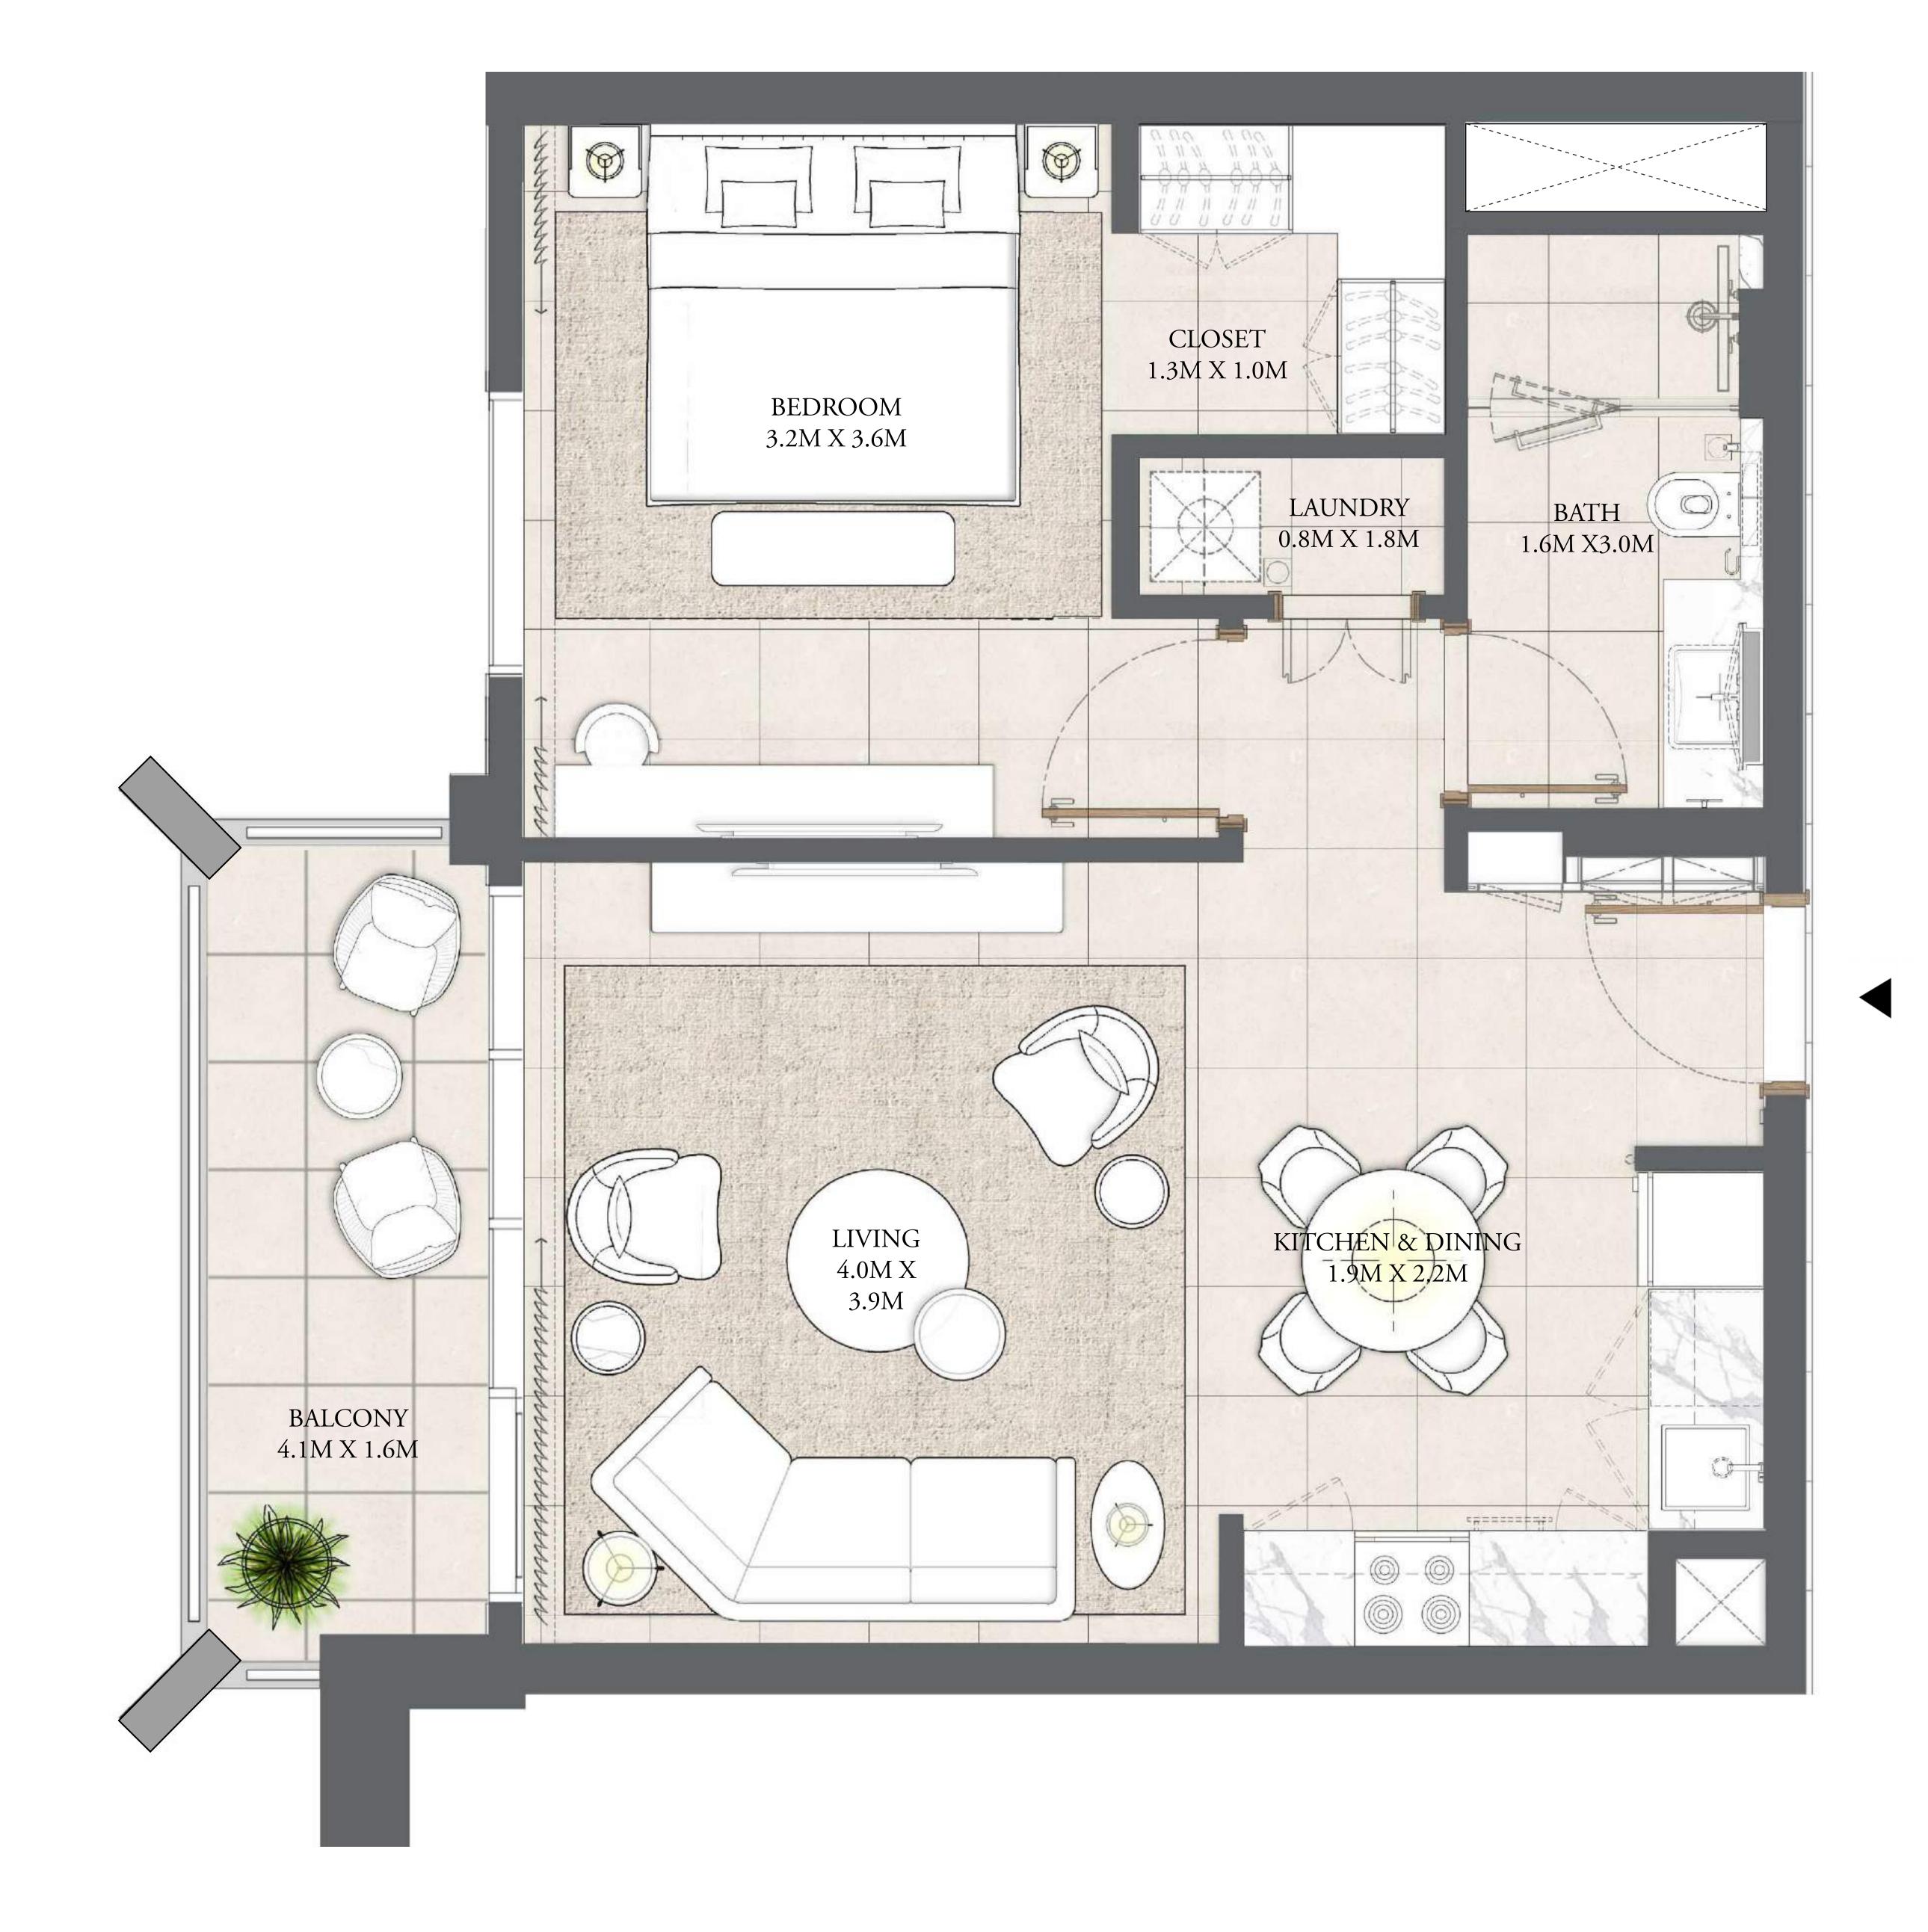

CREEK BEACH

BUILDING - 2

#### 2 BEDROOM

LEVEL 2-8

UNIT 09

| APARTMENT AREA | 940.44 SQ.FT.  | 87.37 SQ.M. |
|----------------|----------------|-------------|
| BALCONY AREA   | 74.59 SQ.FT.   | 6.93 SQ.M.  |
| TOTAL AREA     | 1015.03 SQ.FT. | 94.30 SQ.M. |