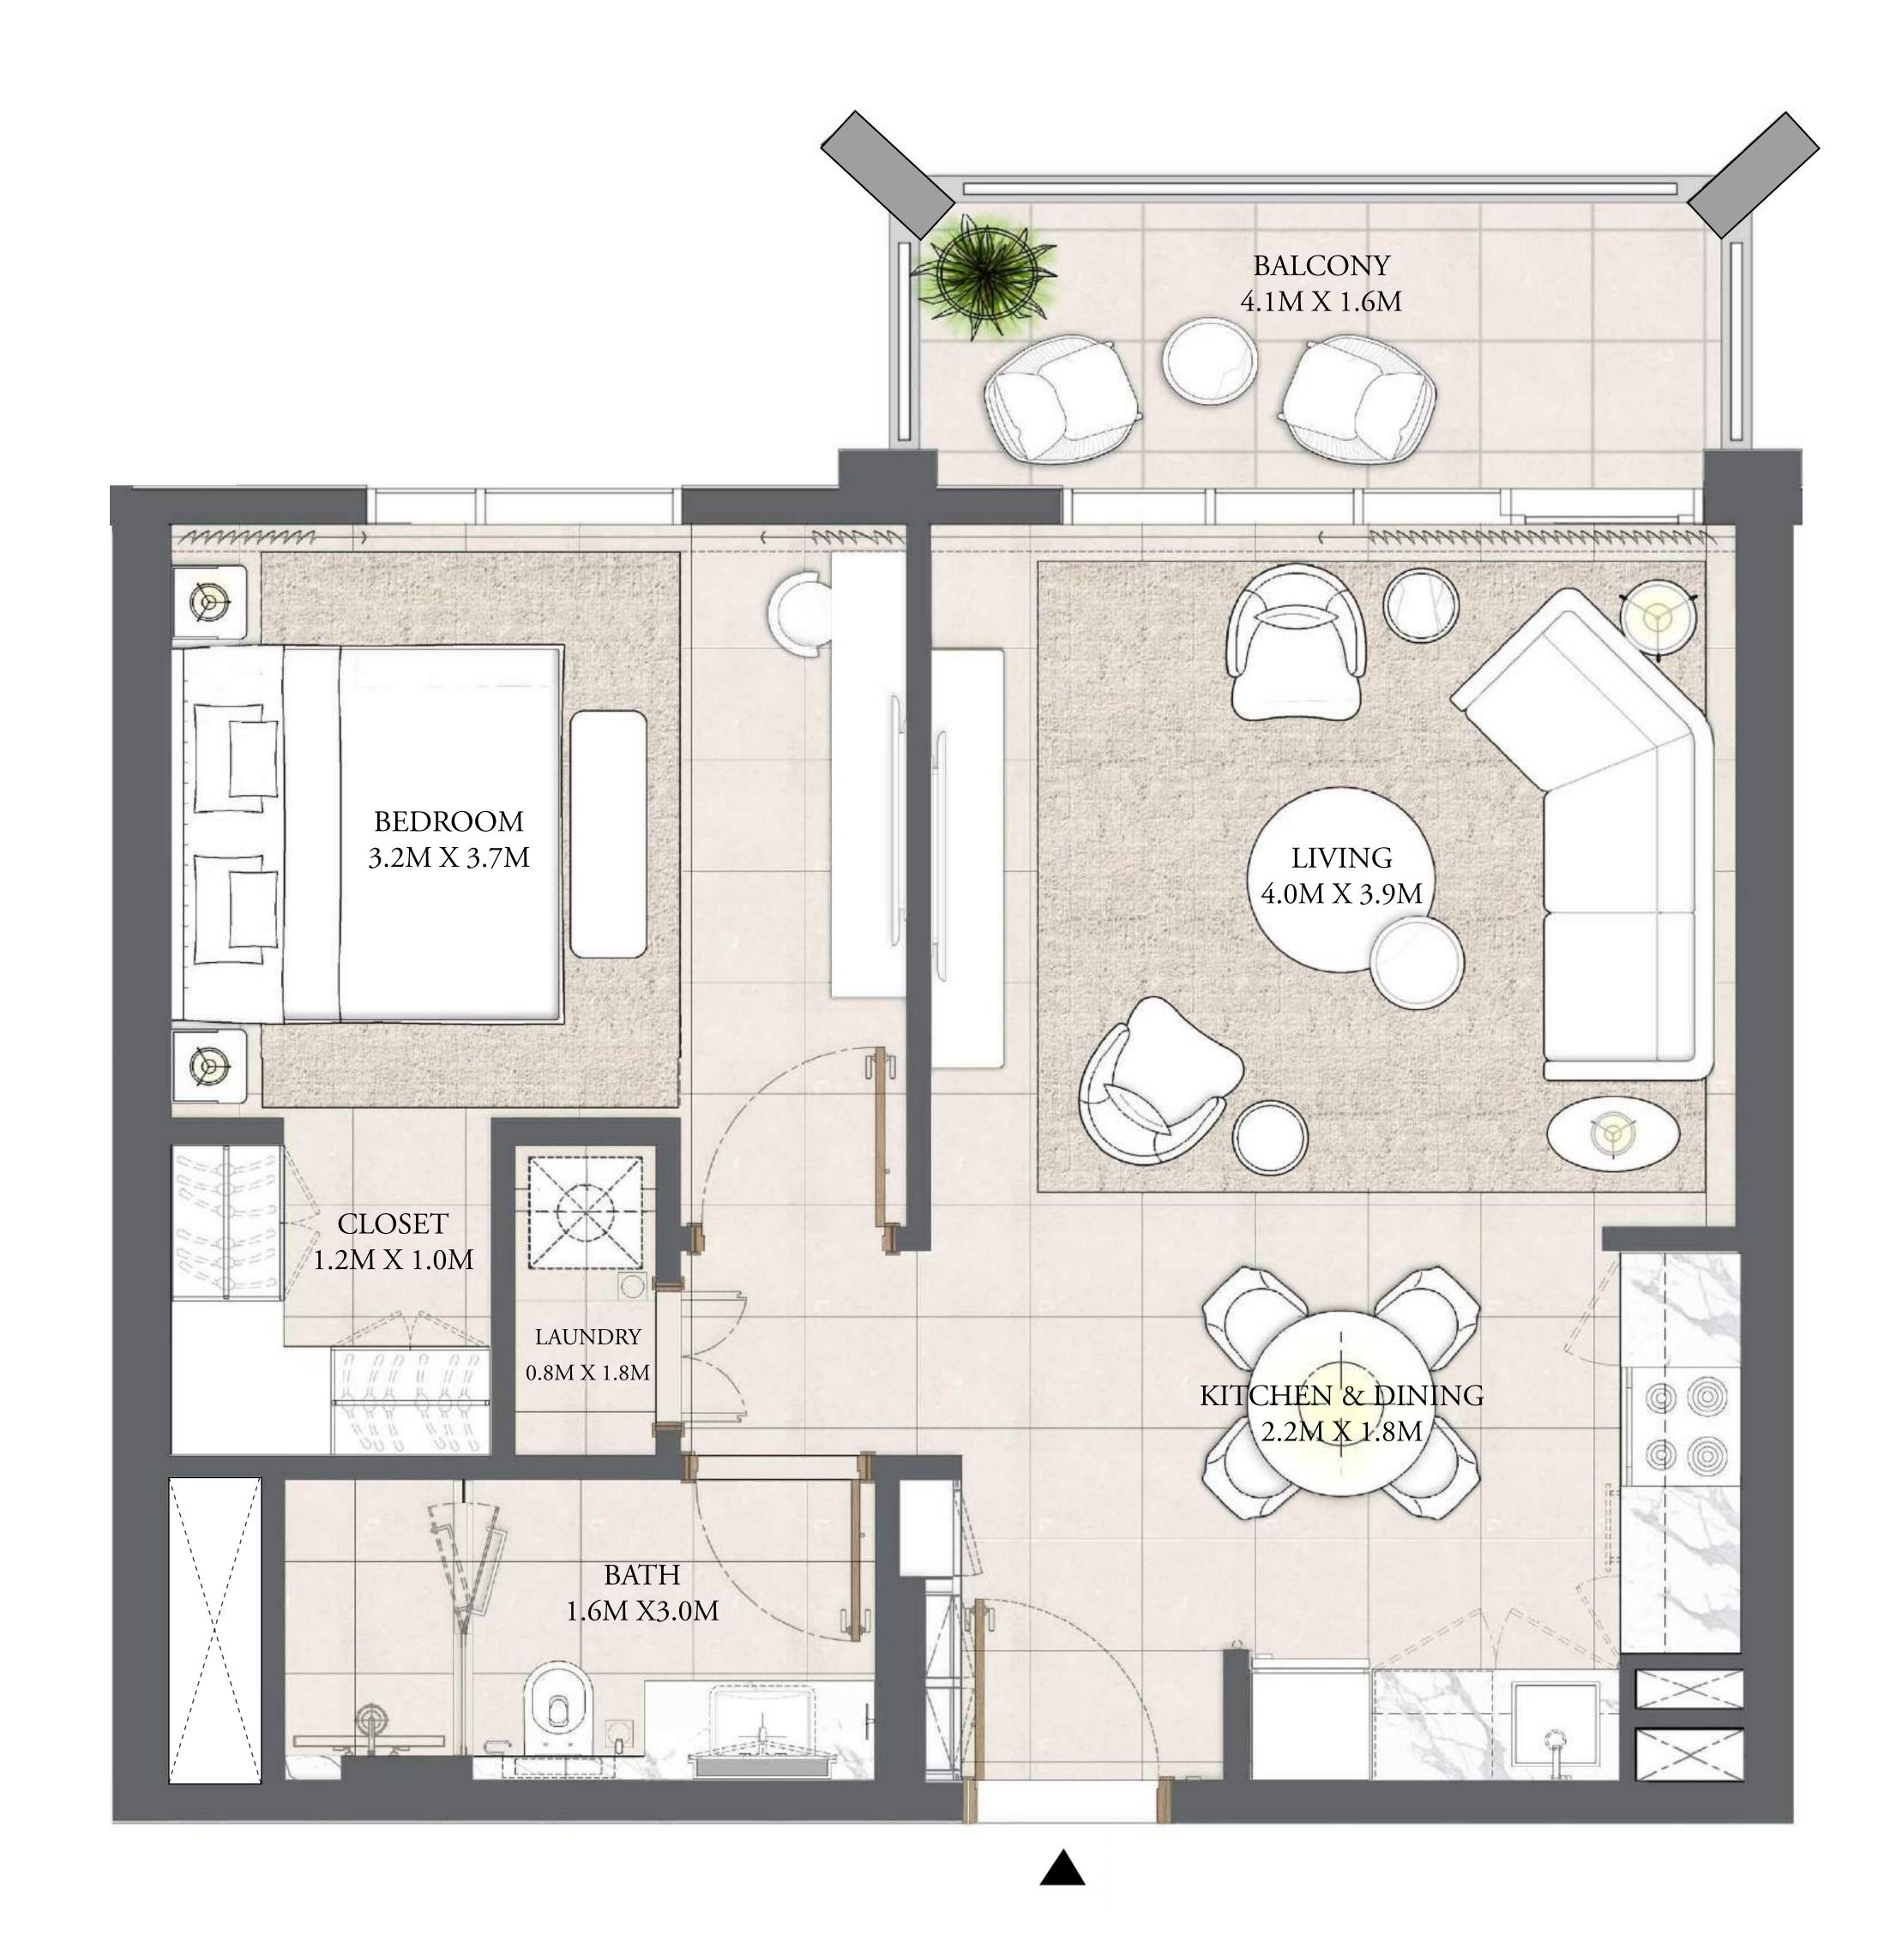

## 2 BEDROOM

LEVEL 1

| APARTMENT AREA | 945.07 SQ.FT.  | 87.80 SQ.M. |
|----------------|----------------|-------------|
| BALCONY AREA   | 76.64 SQ.FT.   | 7.12 SQ.M.  |
| TOTAL AREA     | 1021.71 SQ.FT. | 94.92 SQ.M. |

CREEK BEACH

BUILDING - 2

## 2 BEDROOM

LEVEL 1

UNIT 104

| APARTMENT AREA | 909.87 SQ.FT. | 84.53 SQ.M. |
|----------------|---------------|-------------|
| BALCONY AREA   | 76.64 SQ.FT.  | 7.12 SQ.M.  |
| TOTAL AREA     | 986.51 SQ.FT. | 91.65 SQ.M. |