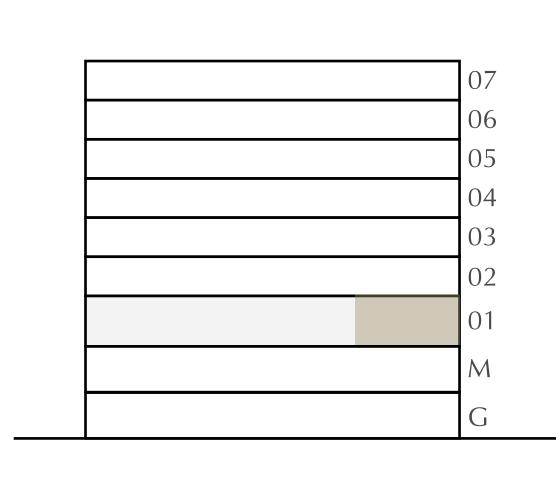

## 1 BEDROOM

LEVEL 1

UNIT 101

| APARTMENT AREA | 609.56 SQ.FT. | 56.63 SQ.M. |
|----------------|---------------|-------------|
| BALCONY AREA   | 63.51 SQ.FT.  | 5.90 .M.    |
| TOTAL AREA     | 673.07 SQ.FT. | 62.53 SQ.M. |