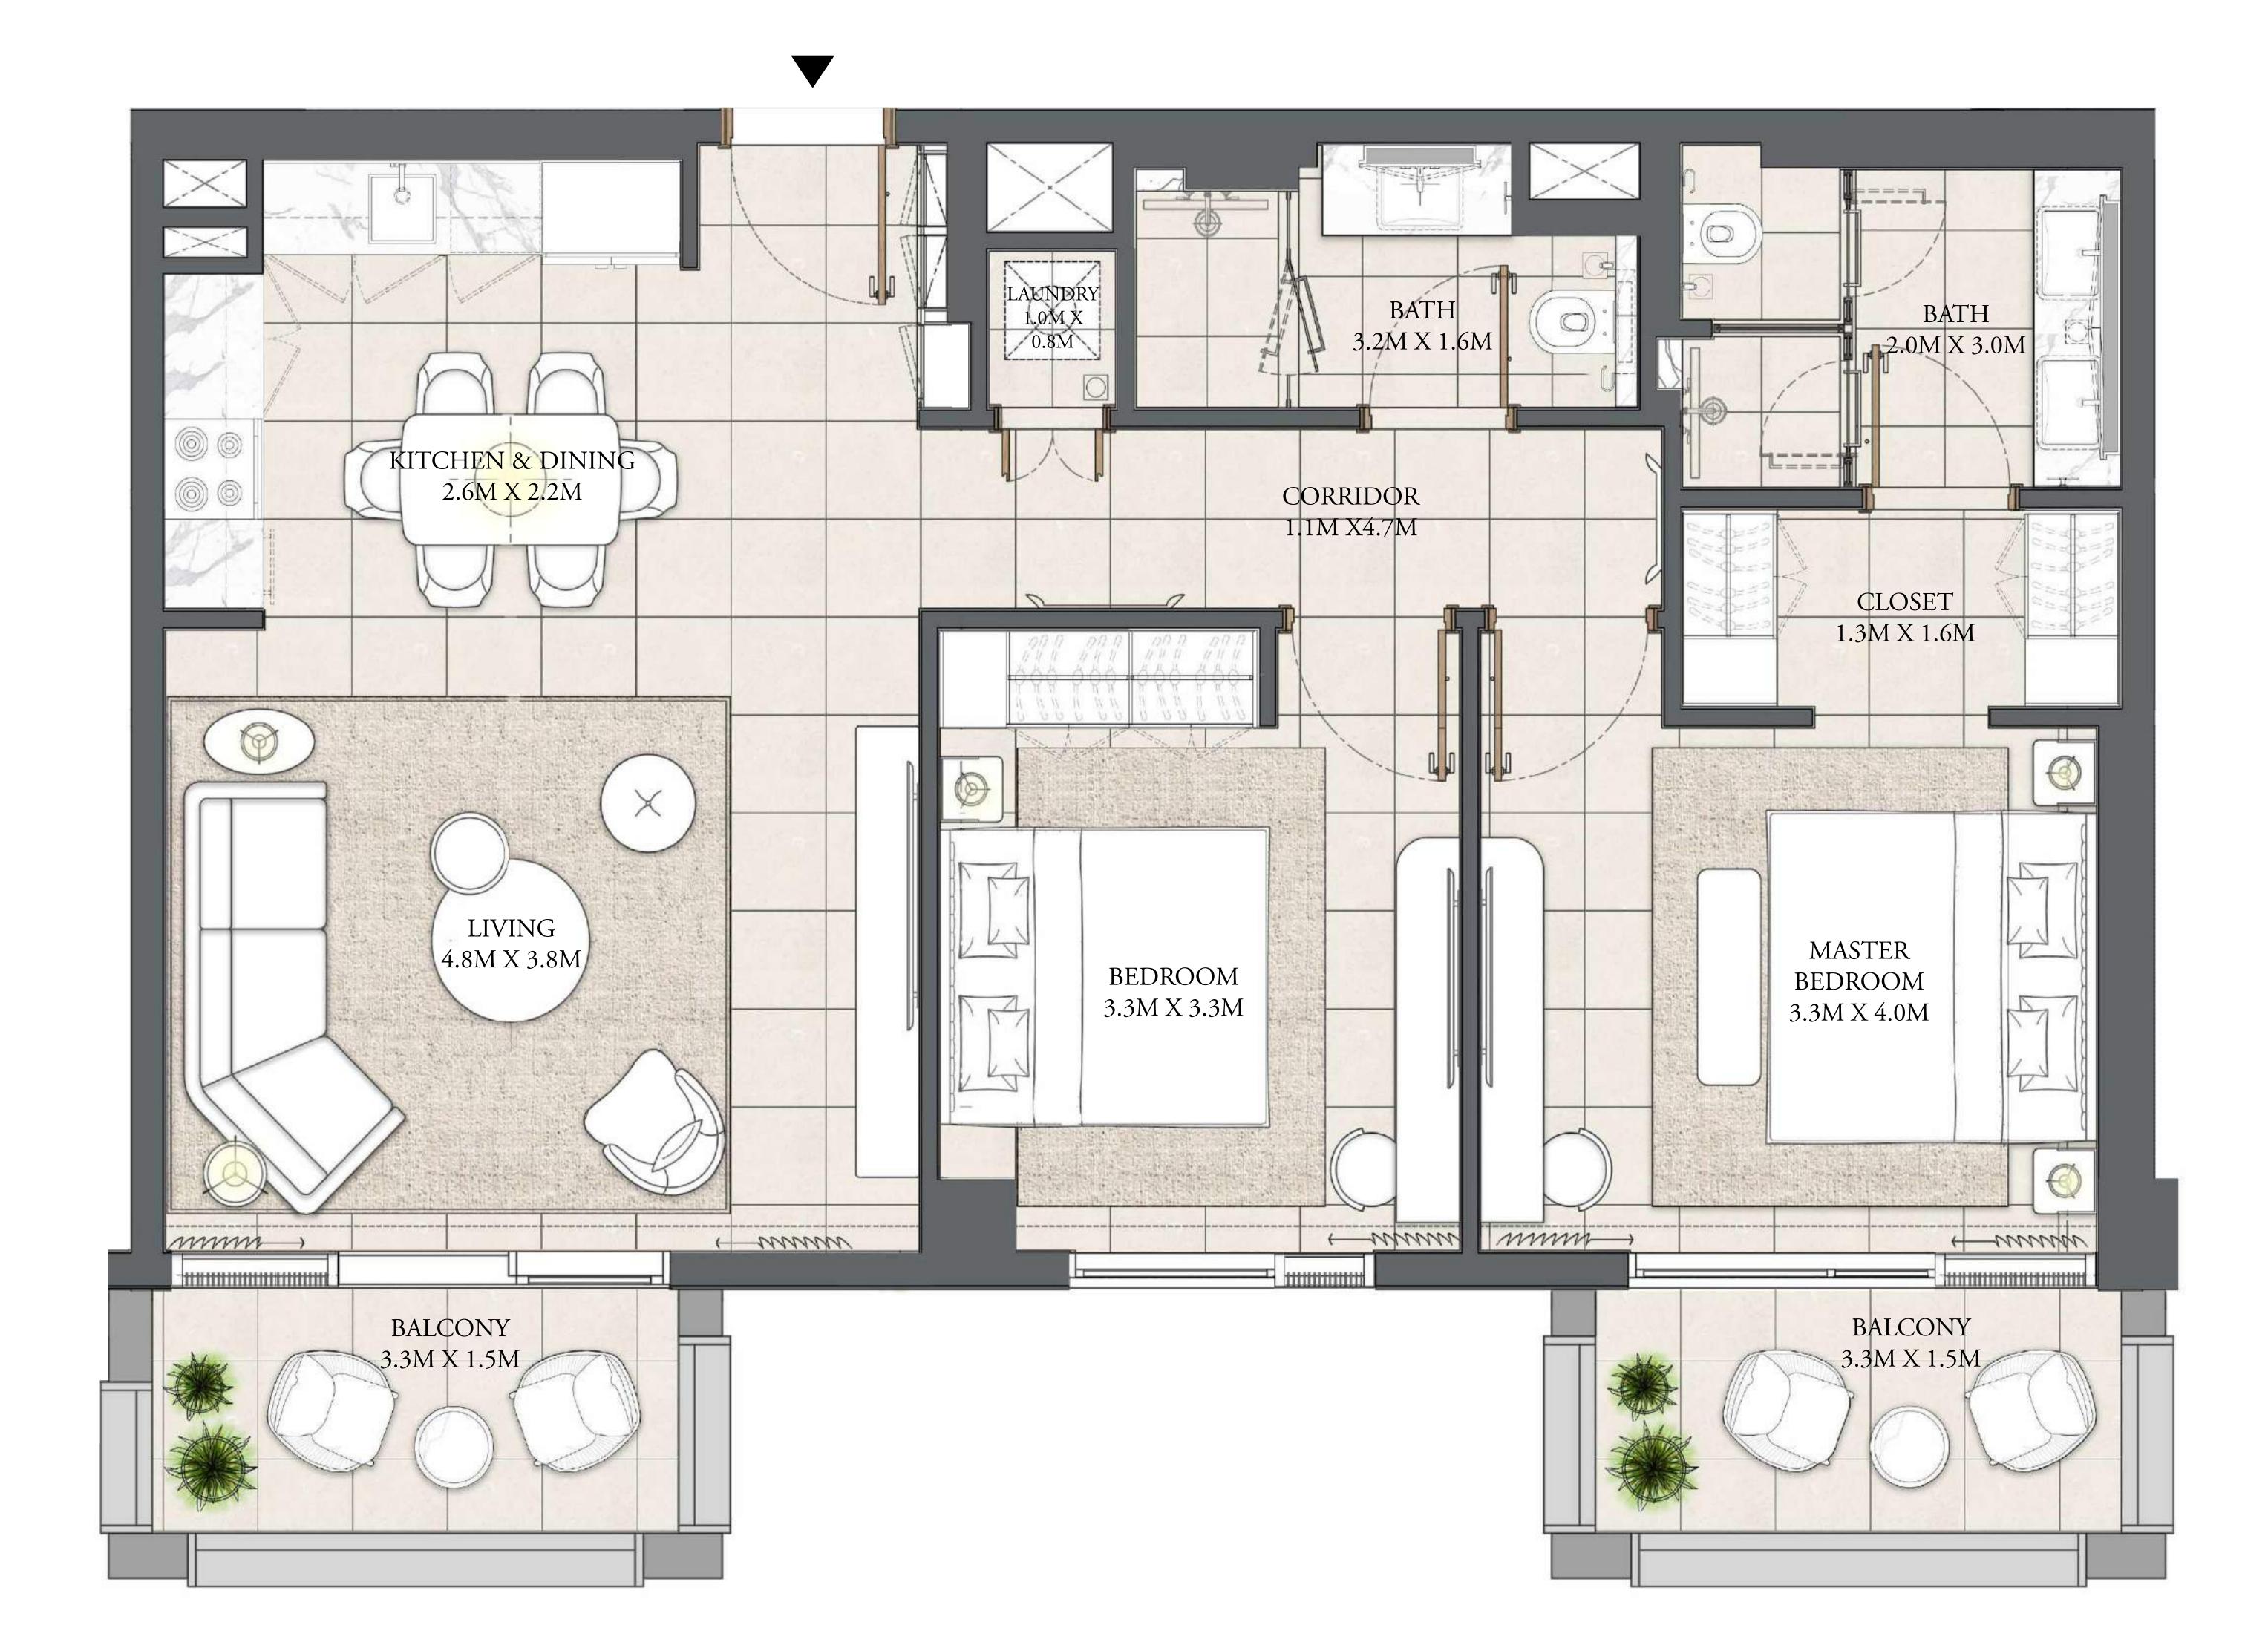

#### 2 BEDROOM

LEVEL 2-7

UNIT 02

| APARTMENT AREA | 929.36 SQ.FT.  | 86.34 SQ.M. |
|----------------|----------------|-------------|
| BALCONY AREA   | 126.80 SQ.FT.  | 11.78 SQ.M. |
| TOTAL AREA     | 1056.16 SQ.FT. | 98.12 SQ.M. |