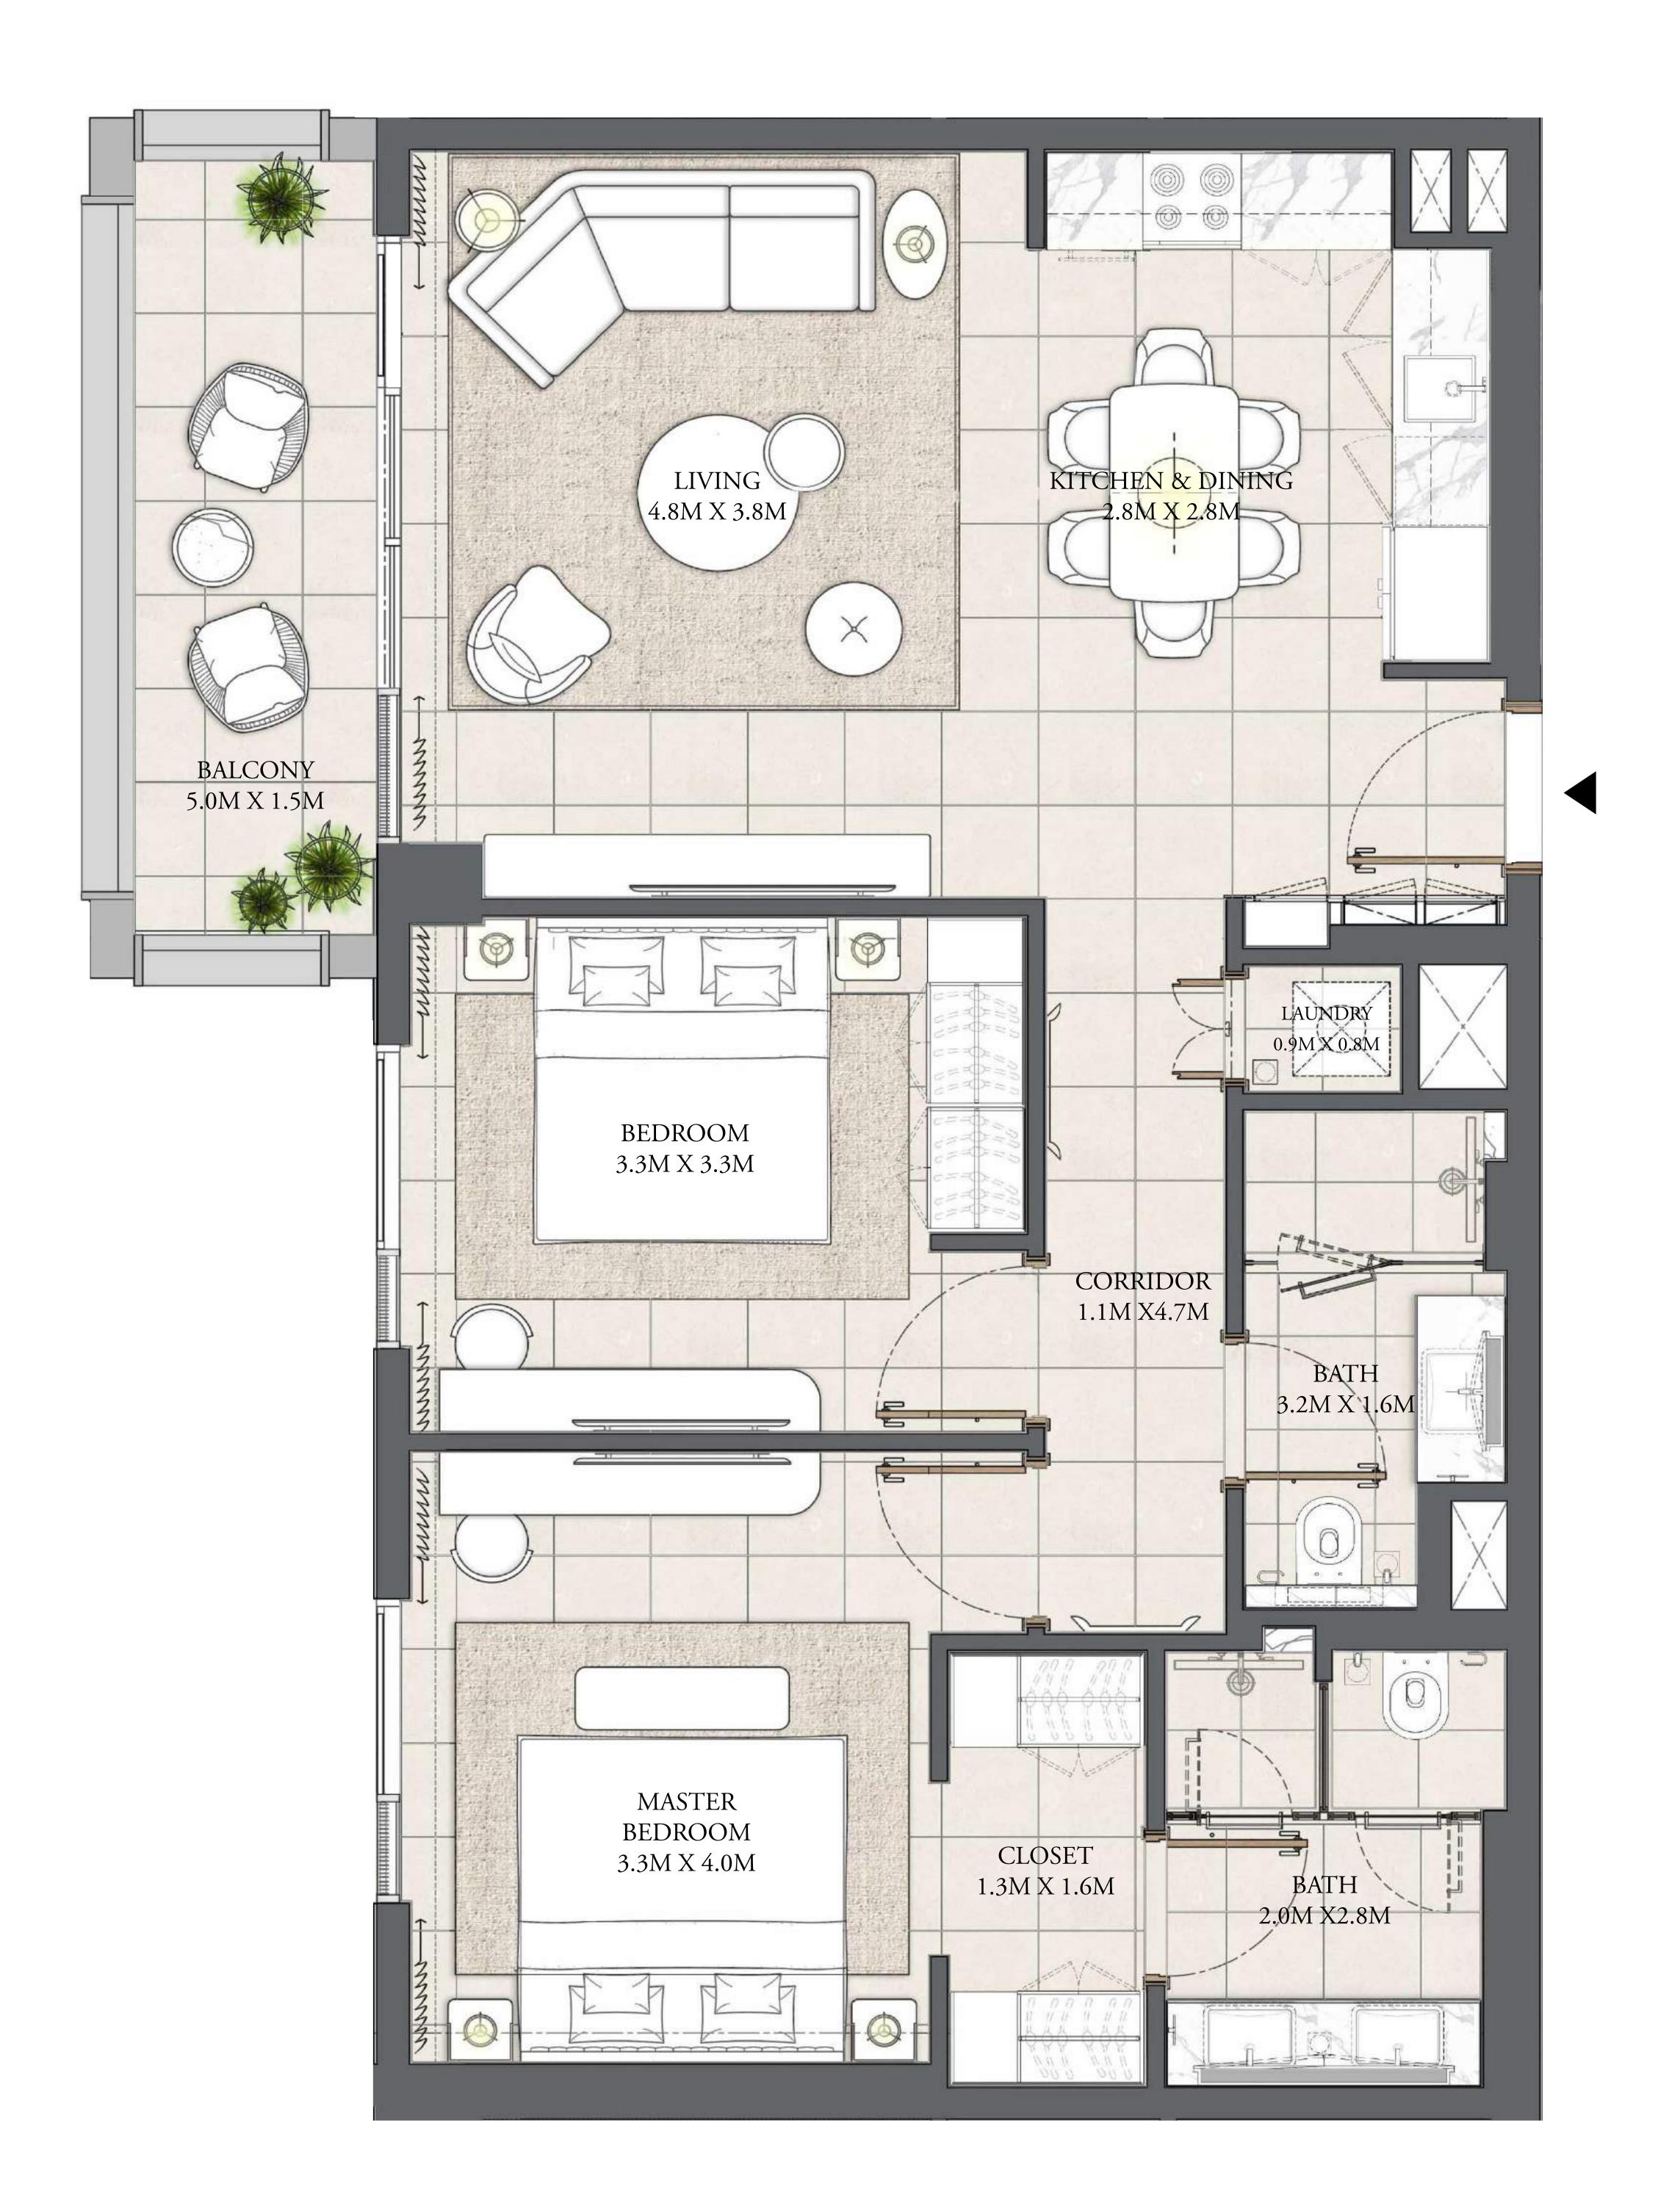

## 2 BEDROOM

LEVEL MF

UNIT M02

|   | APARTMENT AREA | 917.73 SQ.FT.  | 85.26 SQ.M. |  |
|---|----------------|----------------|-------------|--|
|   | BALCONY AREA   | 141.55 SQ.FT.  | 13.15 SQ.M. |  |
| - | TOTAL AREA     | 1059.28 SQ.FT. | 98.41 SQ.M. |  |

CREEK BEACH

BUILDING - 1