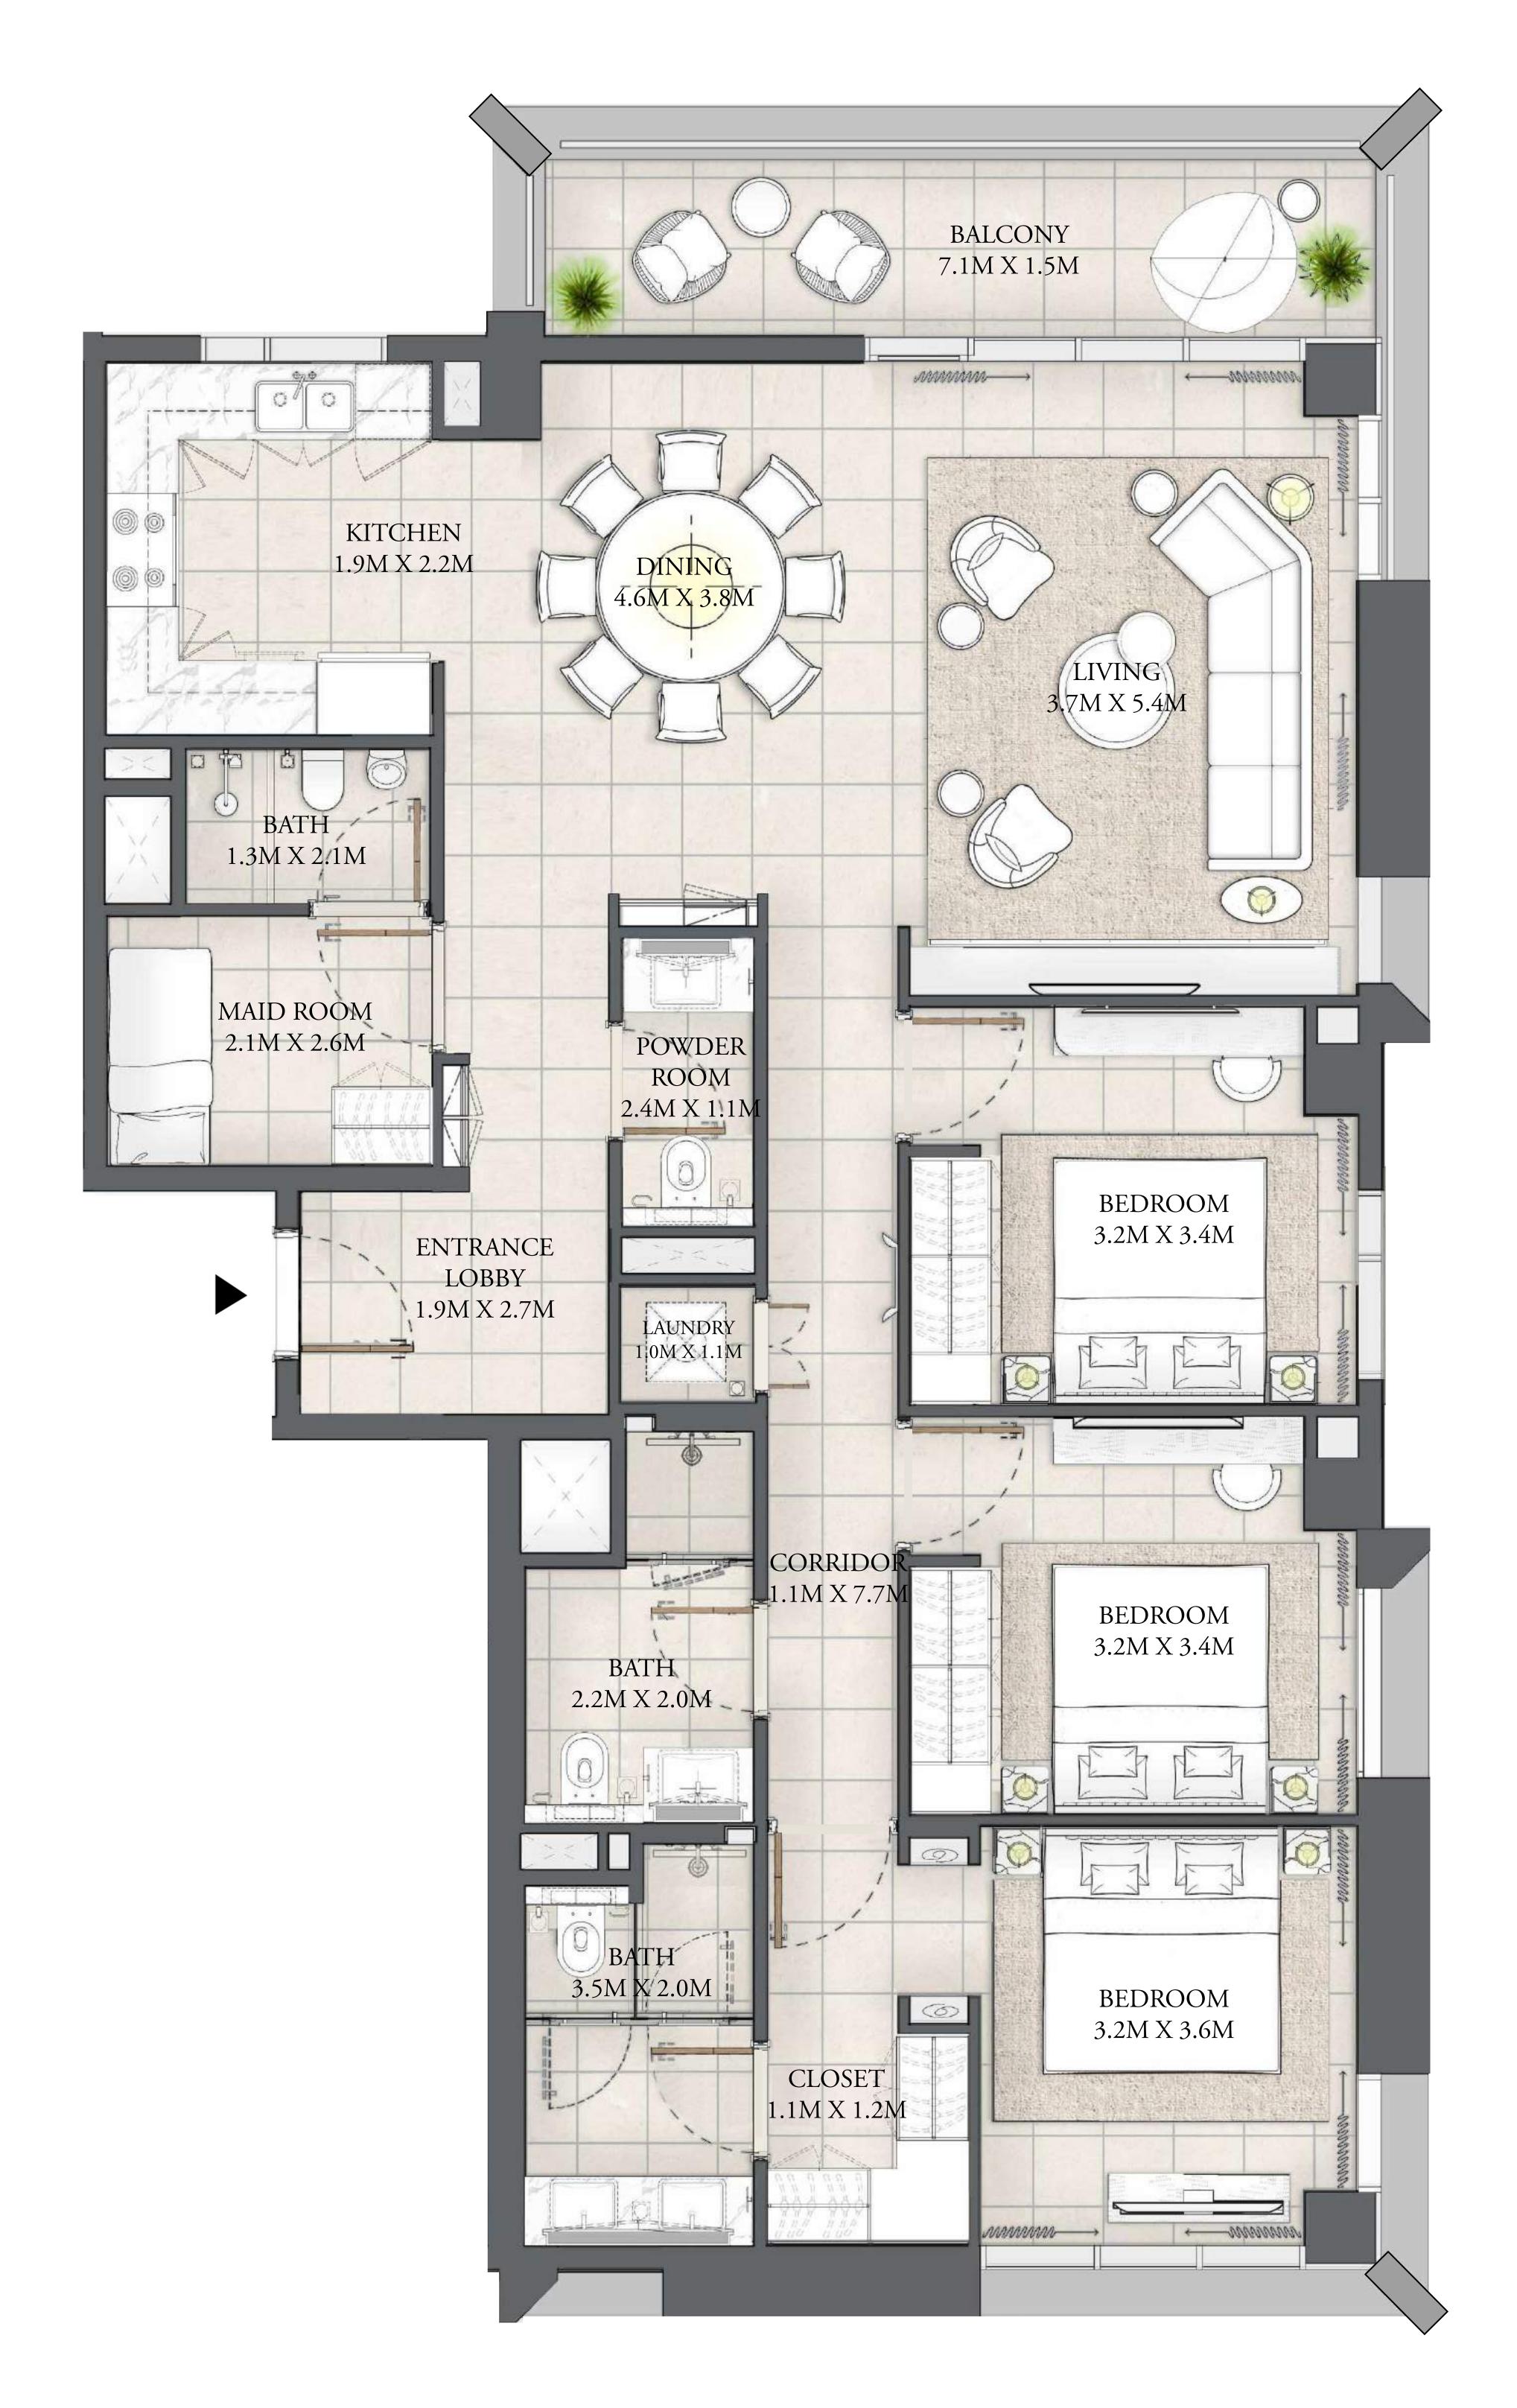

## 3 BEDROOM

LEVEL 2-8

| APARTMENT AREA | 1566.26 SQ.FT. | 145.51 SQ.M. |
|----------------|----------------|--------------|
| BALCONY AREA   | 134.55 SQ.FT.  | 12.50 SQ.M.  |
| TOTAL AREA     | 1700.81 SQ.FT. | 158.01 SQ.M. |