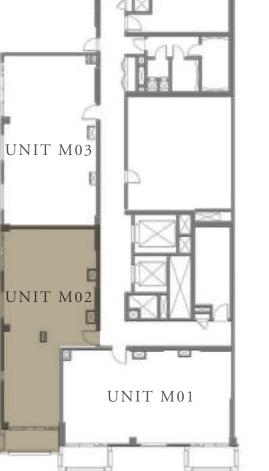

#### 2 BEDROOM

LEVEL MF

UNIT M01

| APARTMENT AREA | 929.25 SQ.FT.  | 86.33 SQ.M. |
|----------------|----------------|-------------|
| BALCONY AREA   | 126.69 SQ.FT.  | 11.77 SQ.M. |
| TOTAL AREA     | 1055.94 SQ.FT. | 98.10 SQ.M. |

## 2 BEDROOM

LEVEL MF

UNIT M02

|   | APARTMENT AREA | 917.73 SQ.FT.  | 85.26 SQ.M. |  |
|---|----------------|----------------|-------------|--|
|   | BALCONY AREA   | 141.55 SQ.FT.  | 13.15 SQ.M. |  |
| - | TOTAL AREA     | 1059.28 SQ.FT. | 98.41 SQ.M. |  |

#### 2 BEDROOM

LEVEL MF

UNIT M03

| APARTMENT AREA | 932.69 SQ.FT.  | 86.65 SQ.M. | _ |
|----------------|----------------|-------------|---|
| BALCONY AREA   | 92.57 SQ.FT.   | 8.60 SQ.M.  |   |
| TOTAL AREA     | 1025.26 SQ.FT. | 95.25 SQ.M. | - |