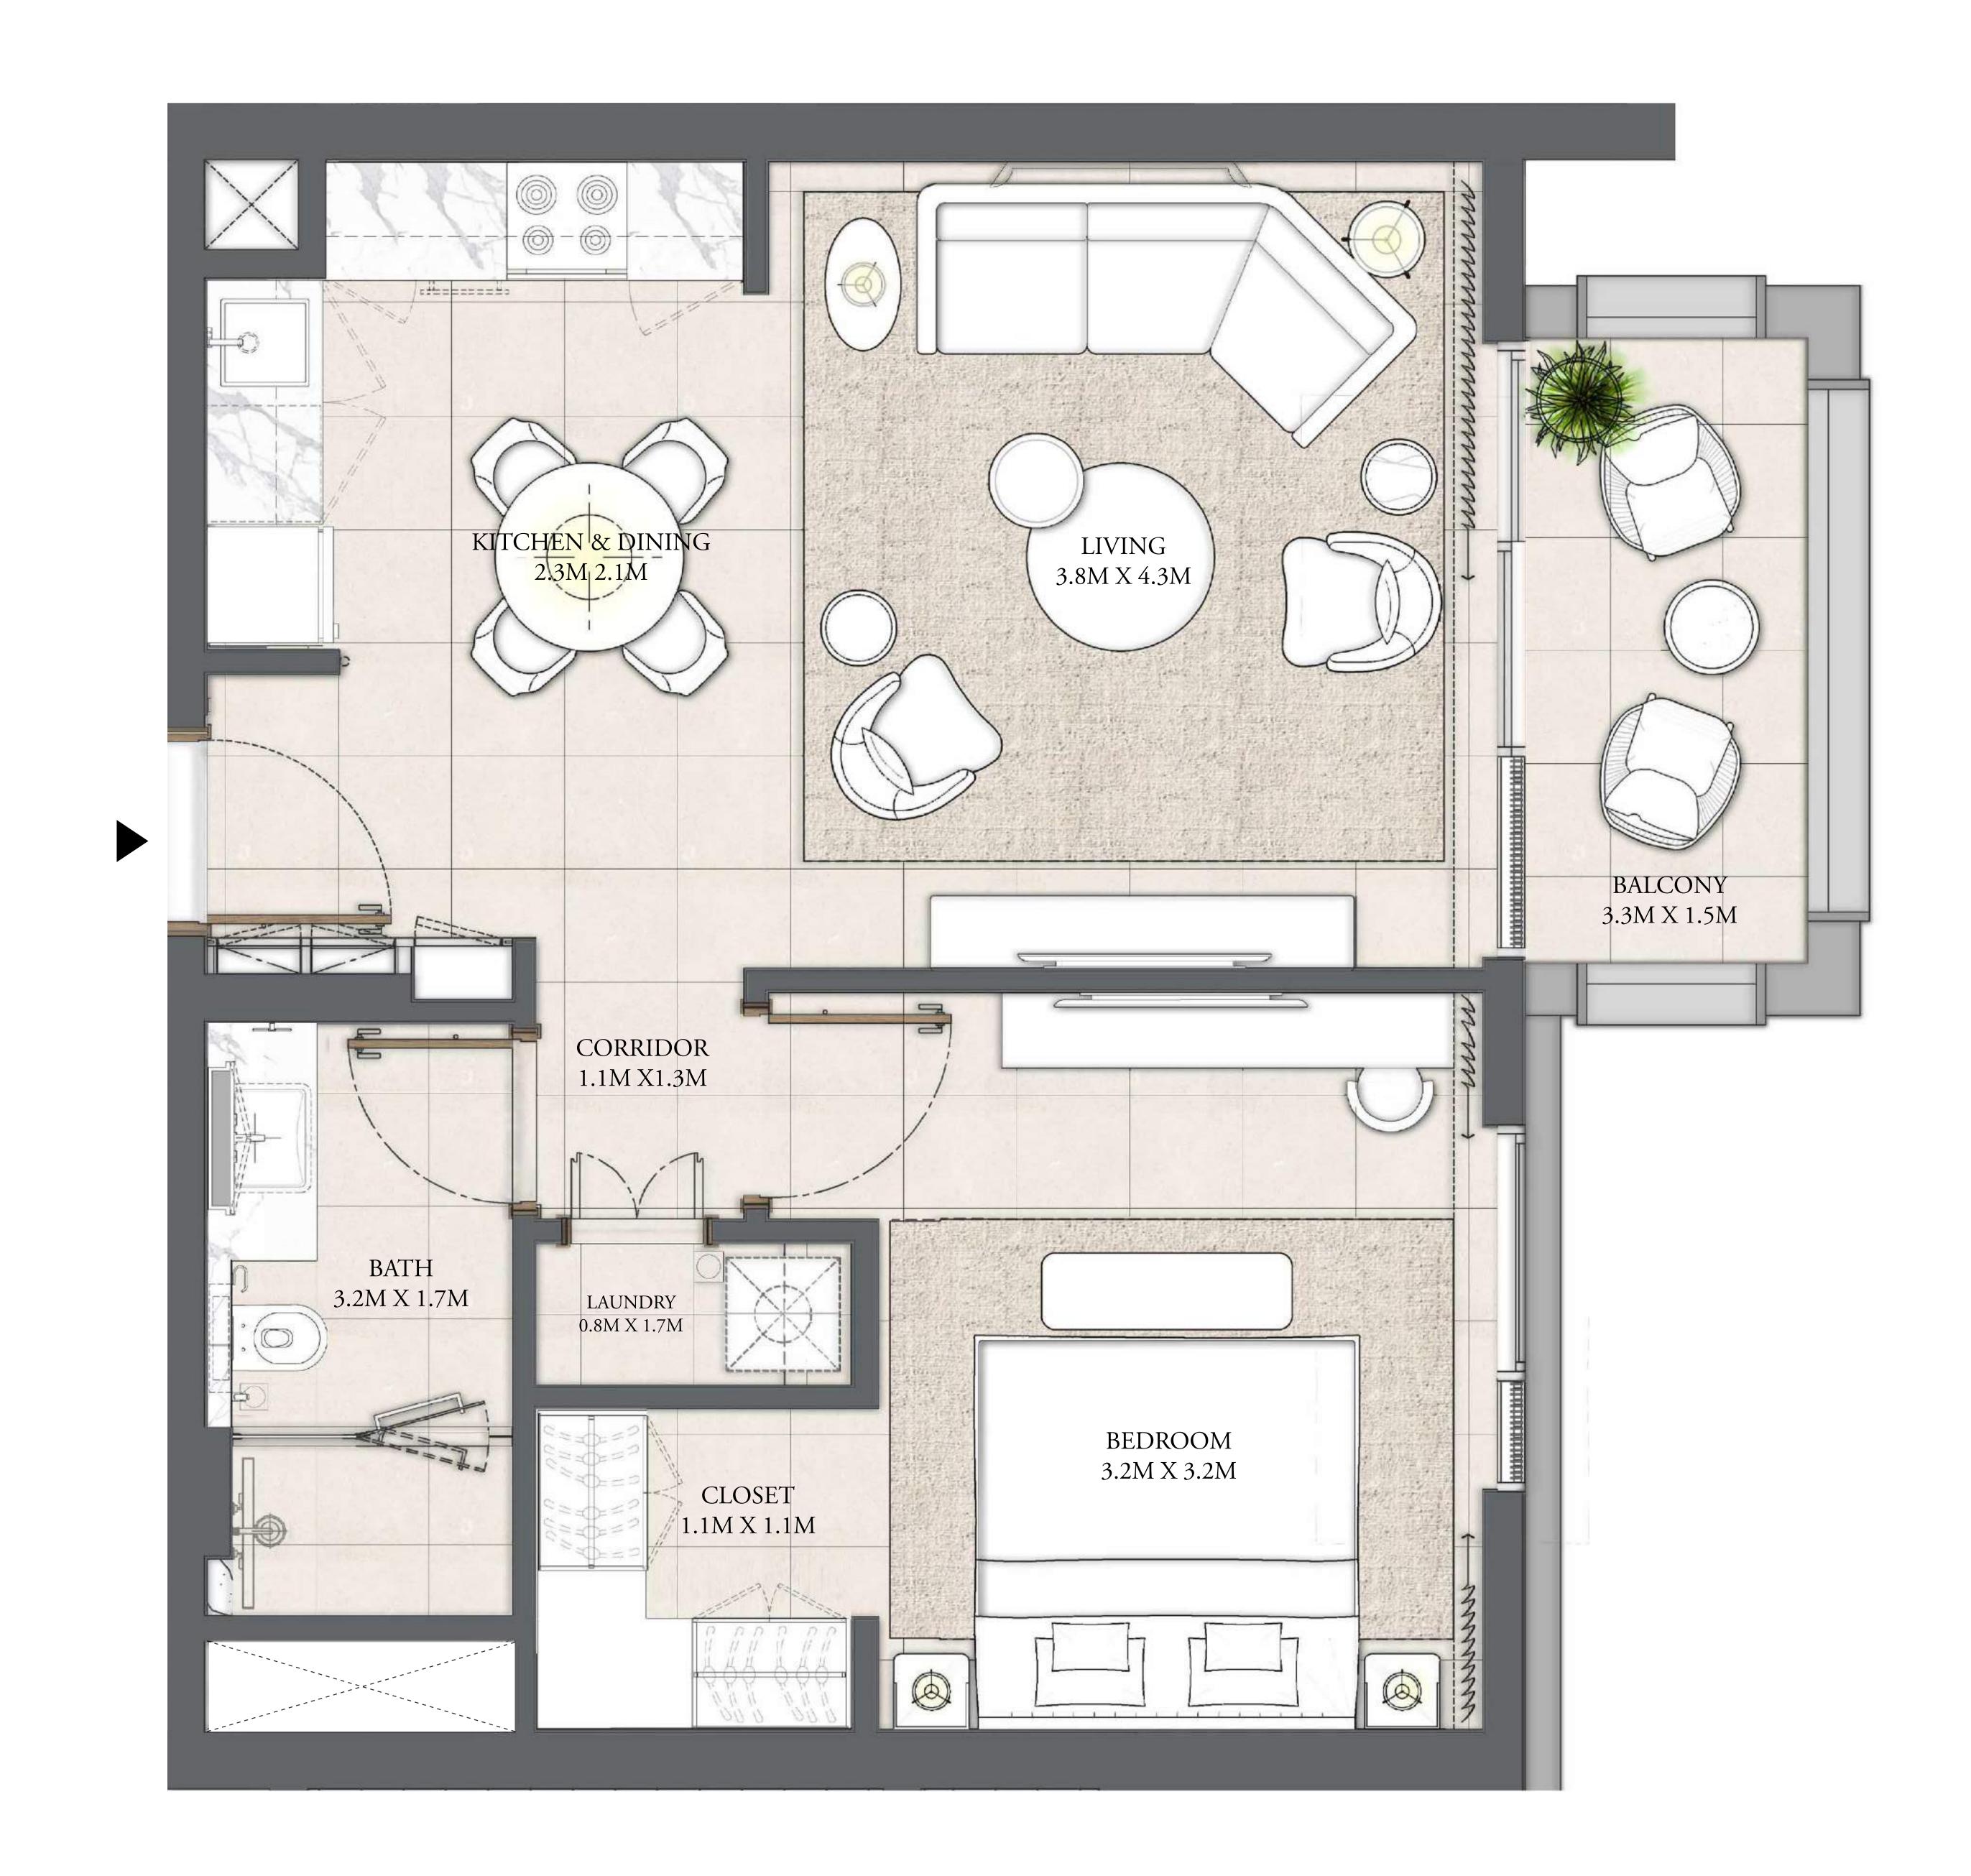

## 1 BEDROOM

LEVEL 1

UNIT 101

| APARTMENT AREA | 609.56 SQ.FT. | 56.63 SQ.M. |
|----------------|---------------|-------------|
| BALCONY AREA   | 63.51 SQ.FT.  | 5.90 .M.    |
| TOTAL AREA     | 673.07 SQ.FT. | 62.53 SQ.M. |