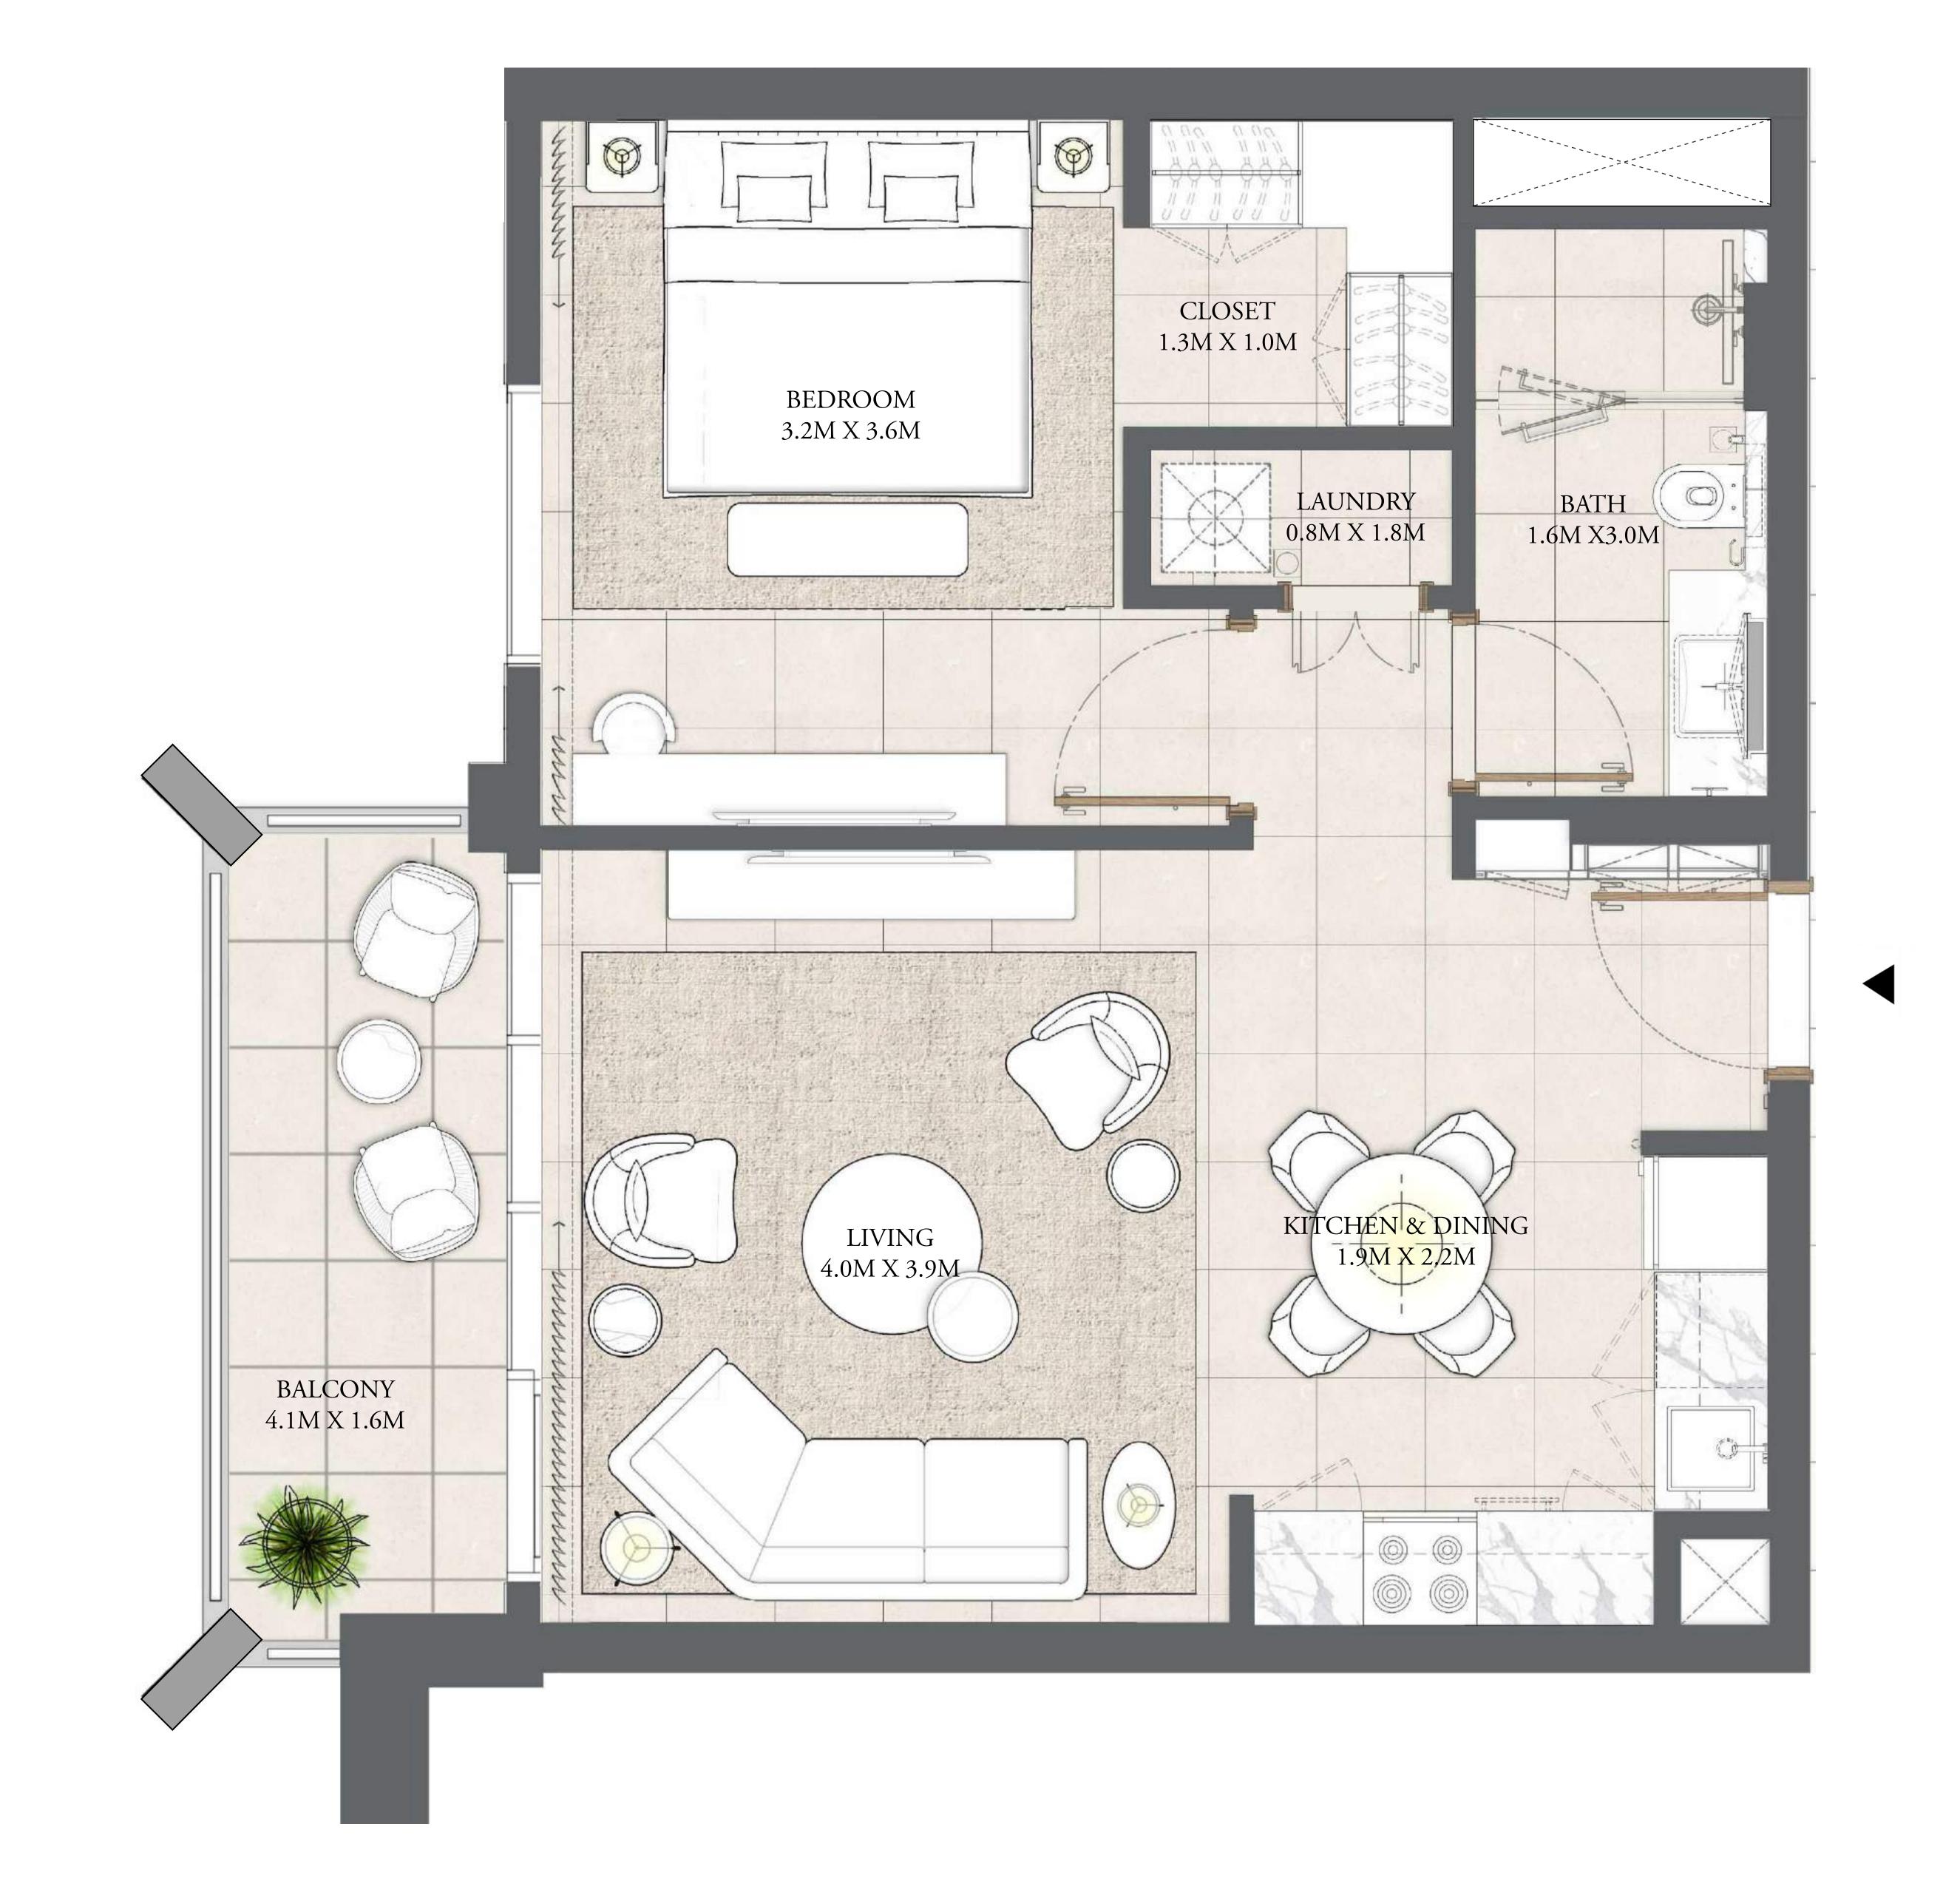

CREEK BEACH

BUILDING - 2

## 2 BEDROOM

LEVEL 2-8

UNIT 03

| APARTMENT AREA | 909.98 SQ.FT. | 84.54 SQ.M. |
|----------------|---------------|-------------|
| BALCONY AREA   | 77.28 SQ.FT.  | 7.18 SQ.M.  |
| TOTAL AREA     | 987.26 SQ.FT. | 91.72 SQ.M. |