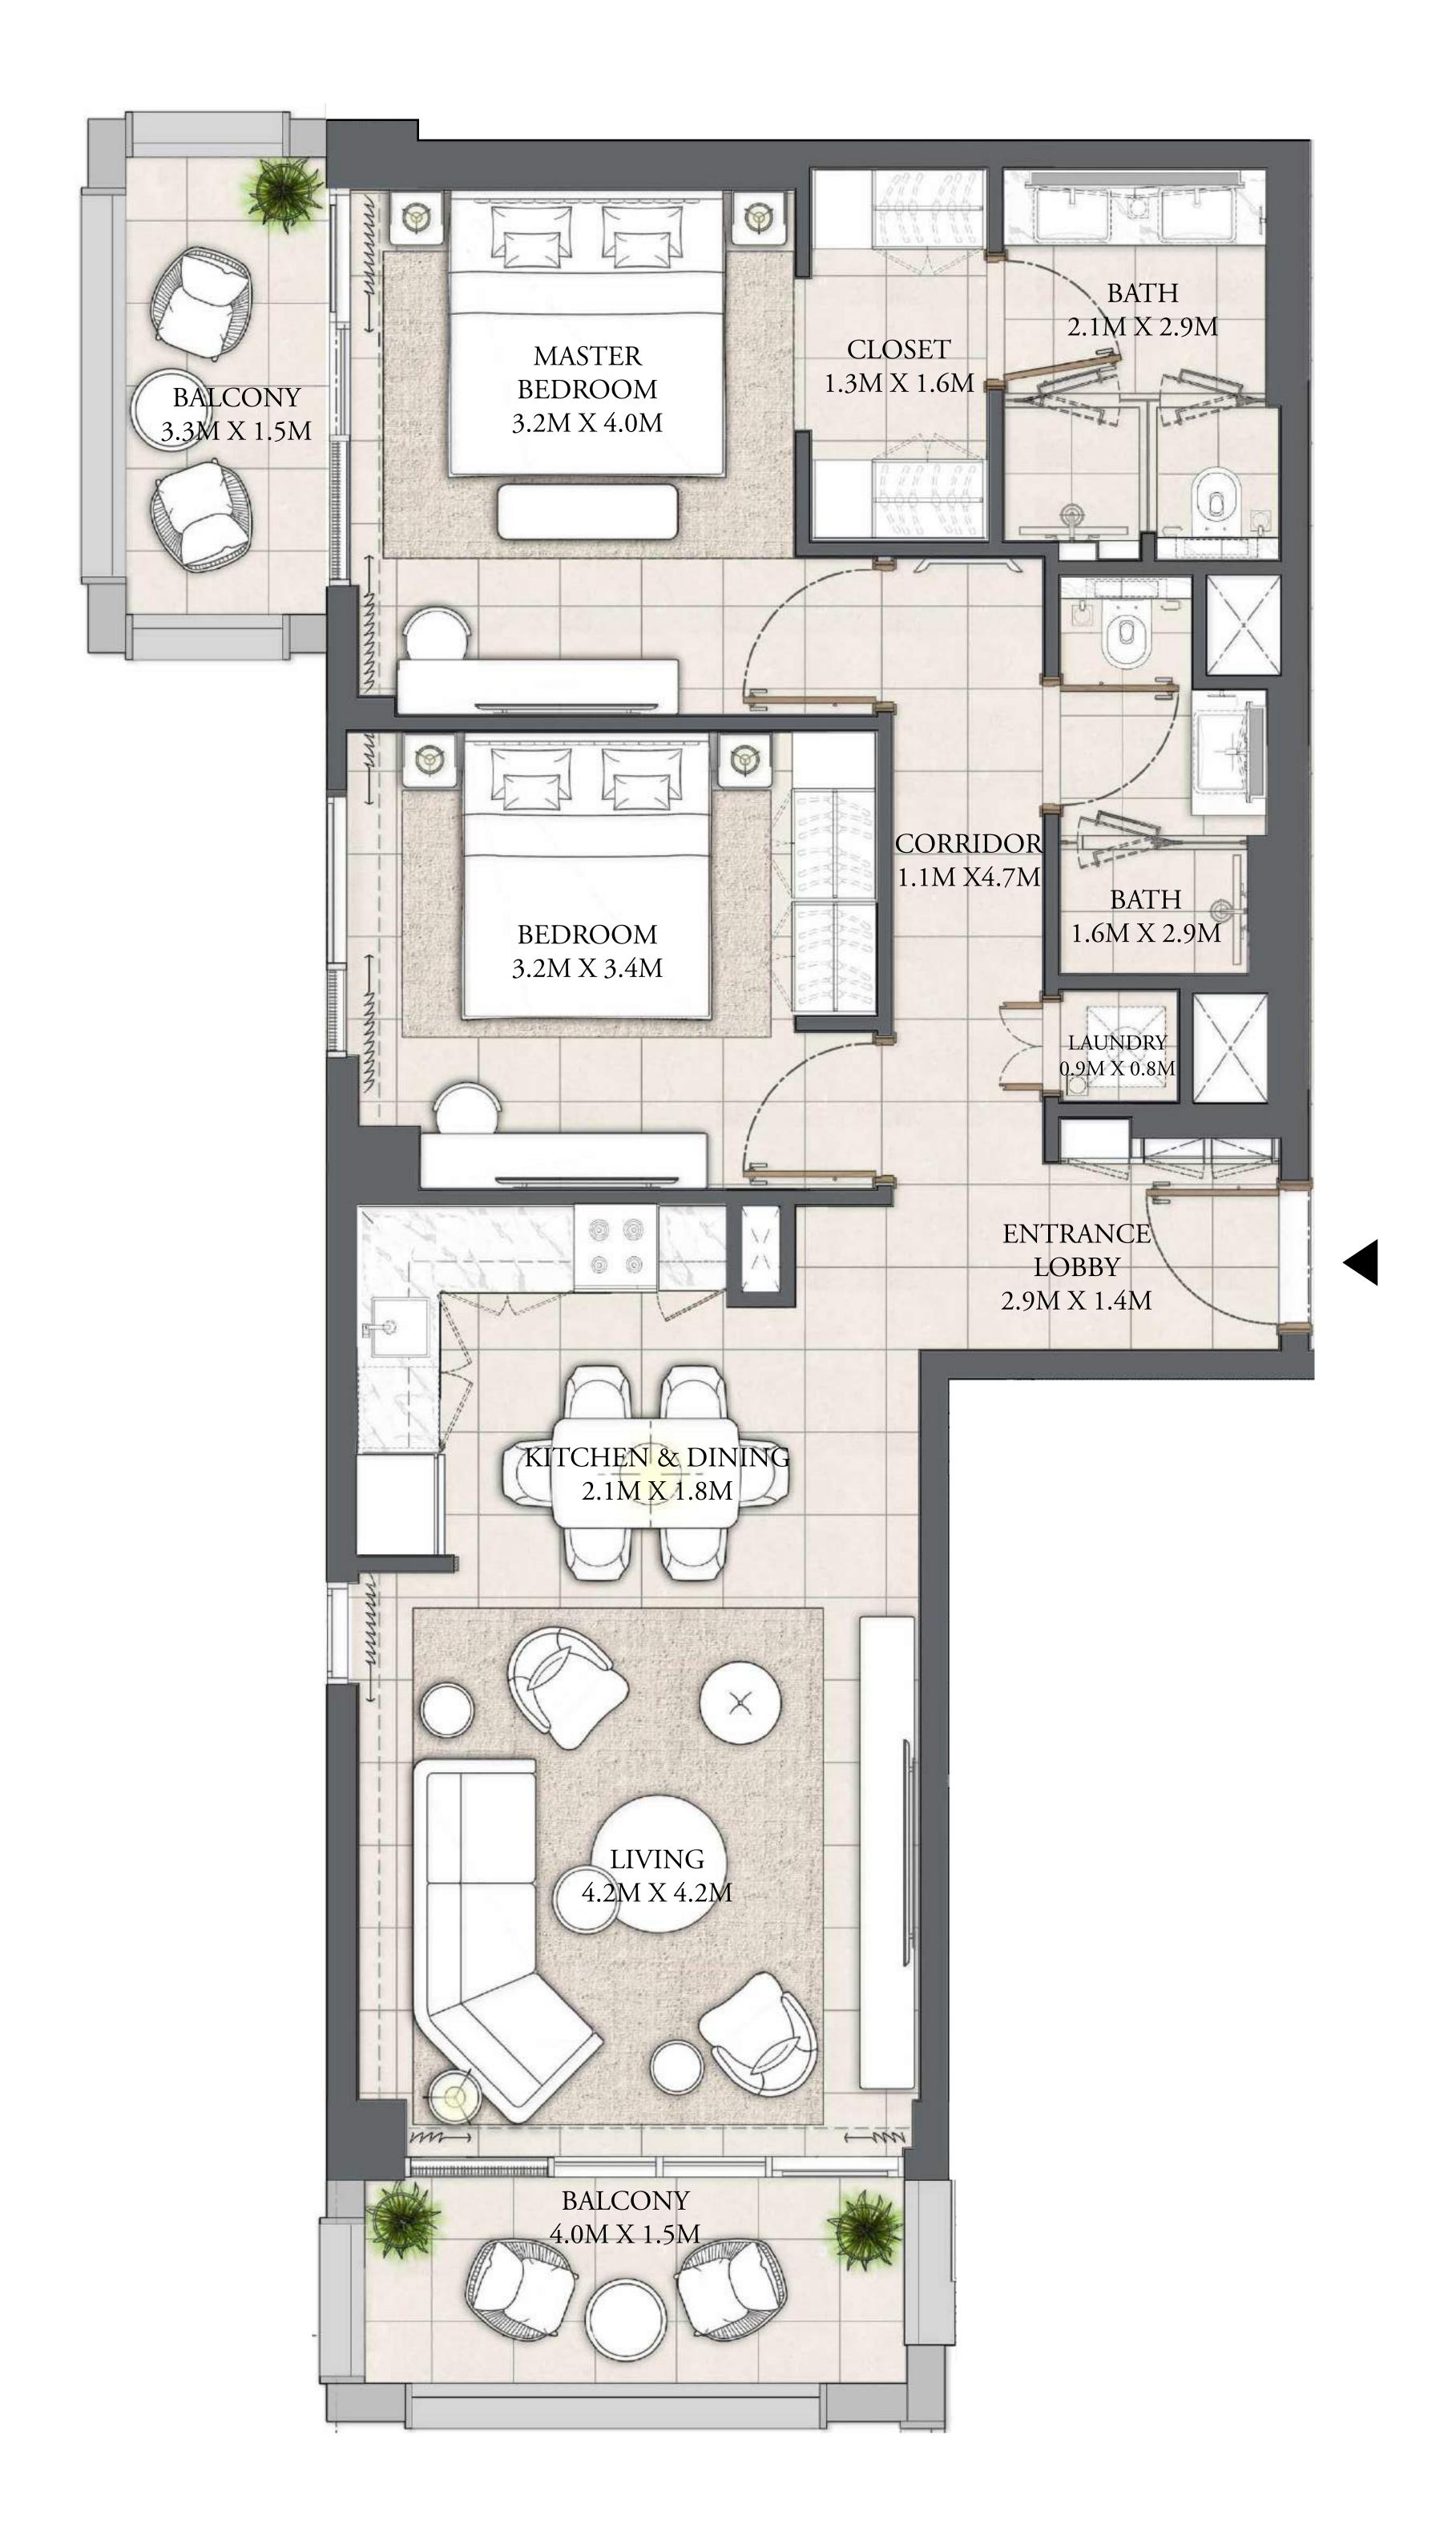

## 2 BEDROOM

LEVEL 1

UNIT 102

|   | APARTMENT AREA | 929.25 SQ.FT.  | 86.33 SQ.M. |  |
|---|----------------|----------------|-------------|--|
|   | BALCONY AREA   | 126.80 SQ.FT.  | 11.78 SQ.M. |  |
| - | TOTAL AREA     | 1056.05 SQ.FT. | 98.11 SQ.M. |  |