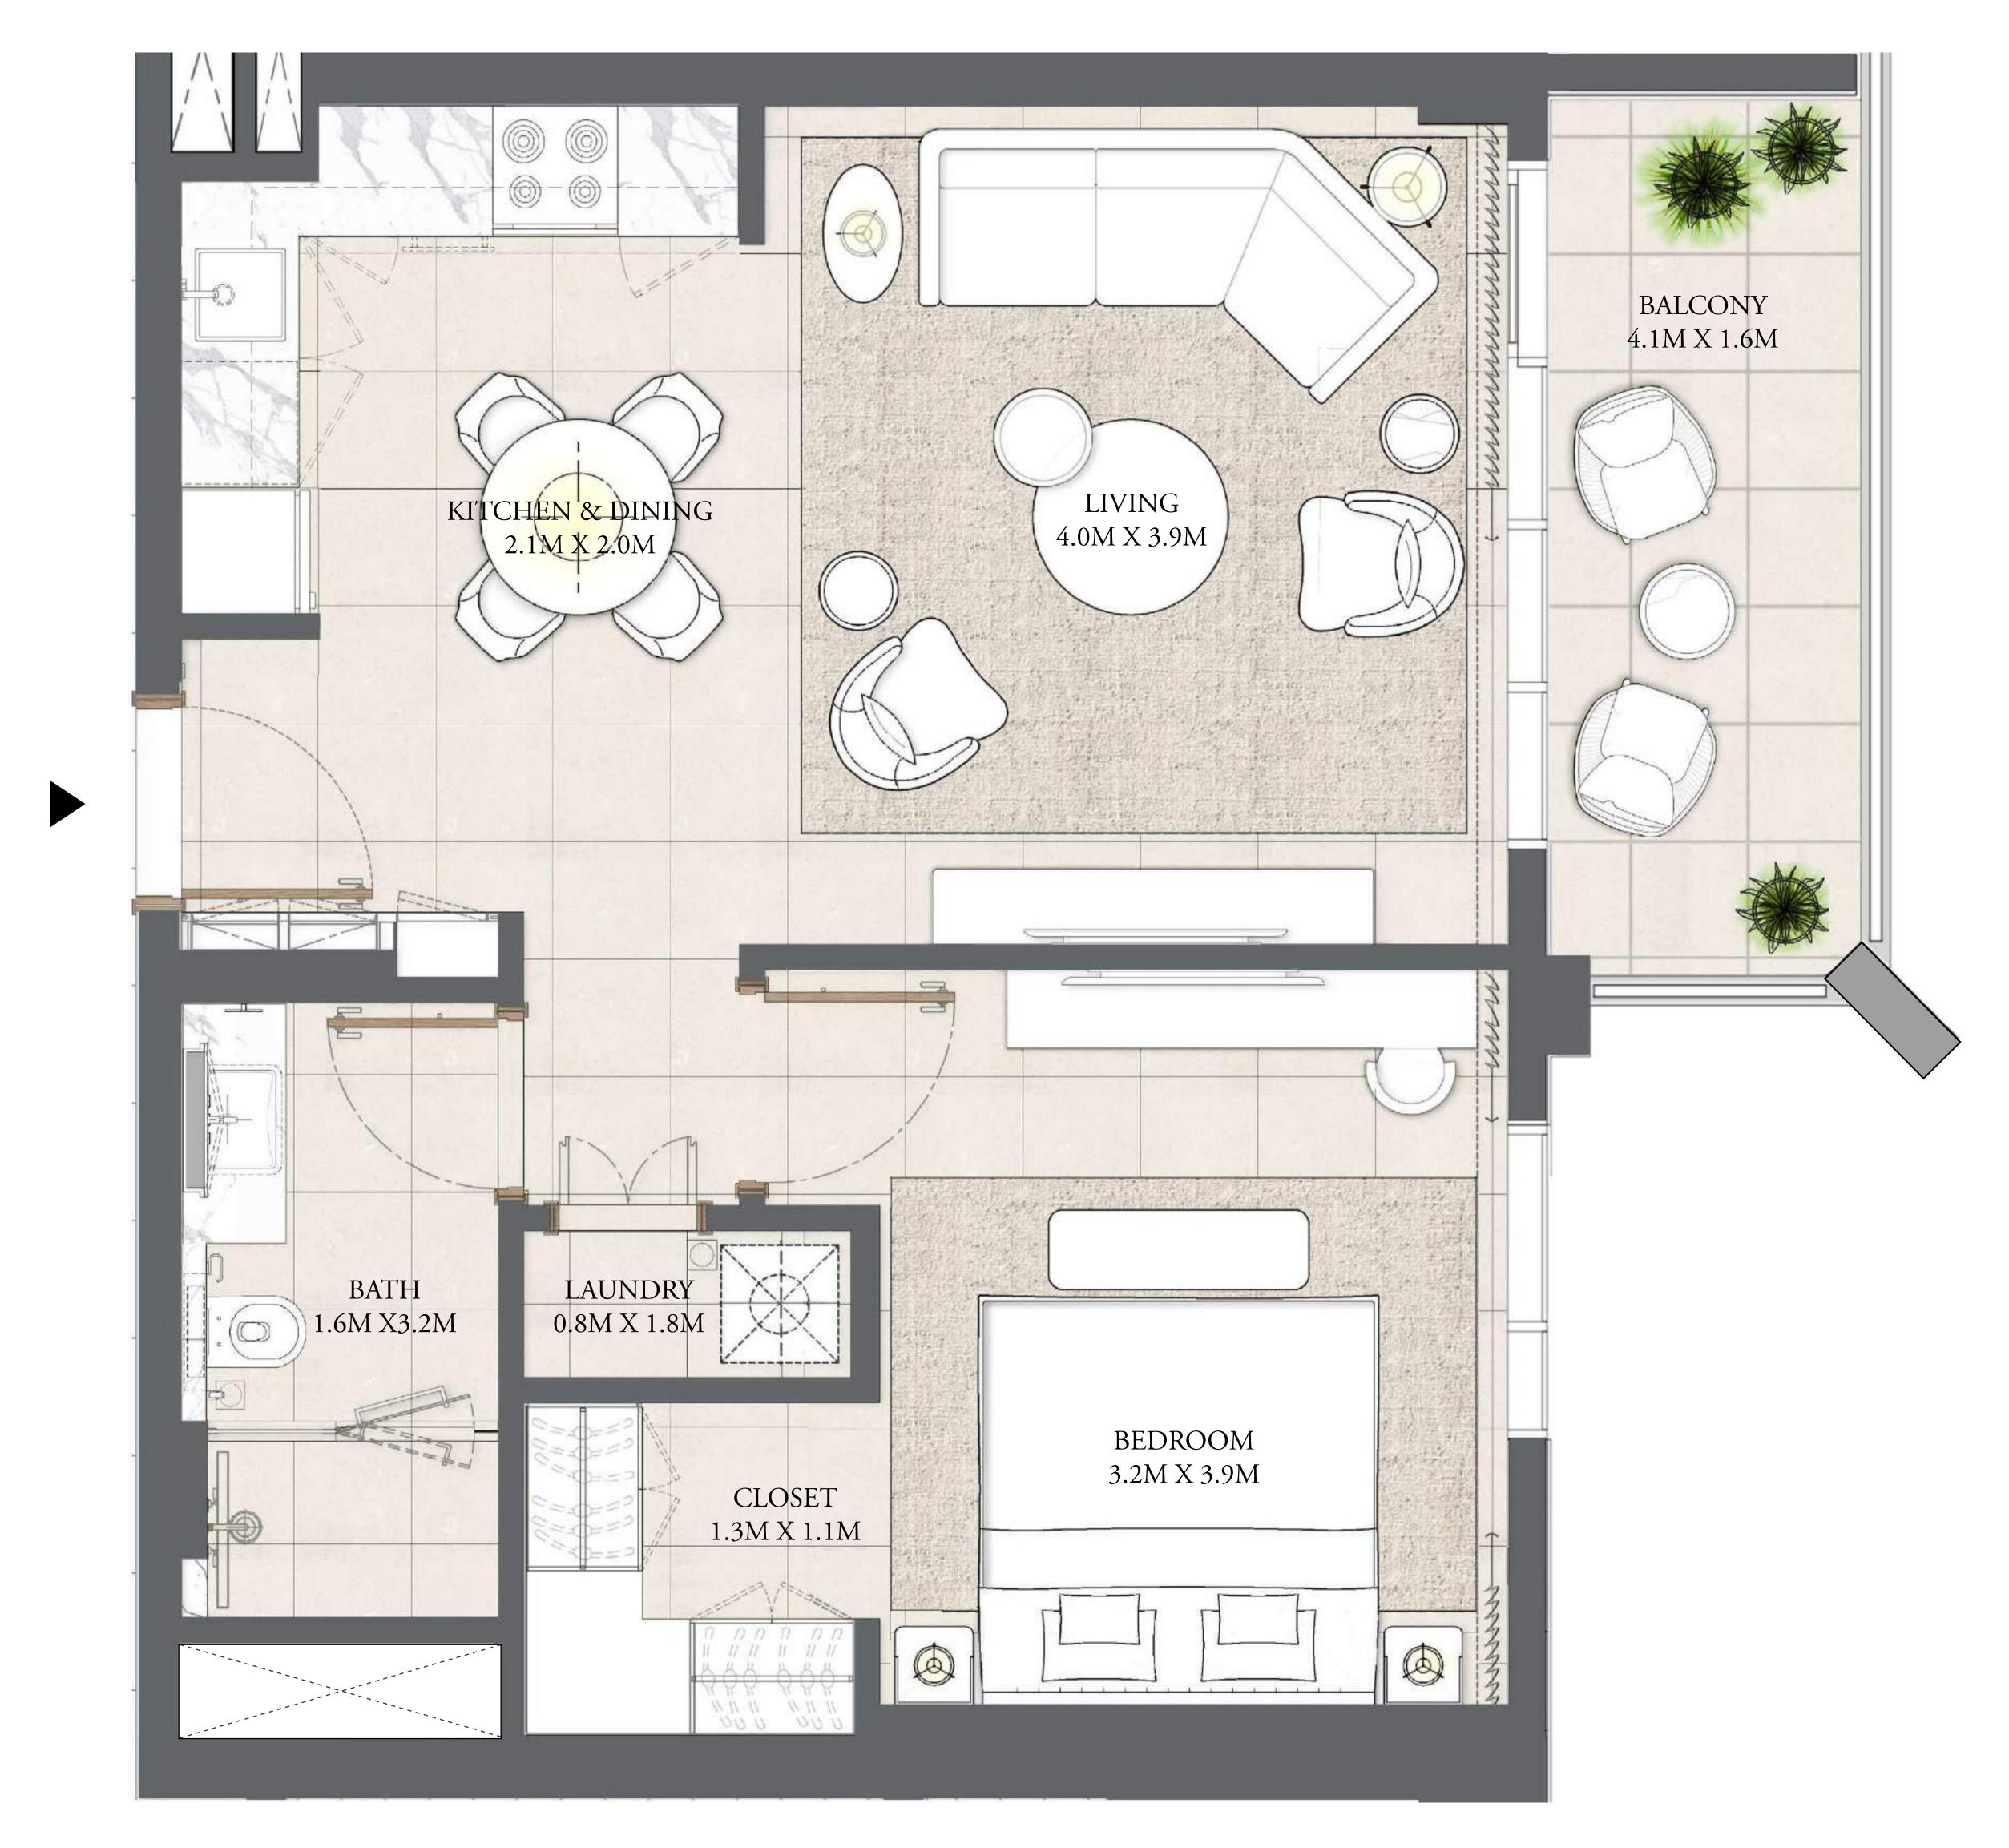

#### 2 BEDROOM

LEVEL 2-8

UNIT 09

| APARTMENT AREA | 940.44 SQ.FT.  | 87.37 SQ.M. |
|----------------|----------------|-------------|
| BALCONY AREA   | 74.59 SQ.FT.   | 6.93 SQ.M.  |
| TOTAL AREA     | 1015.03 SQ.FT. | 94.30 SQ.M. |