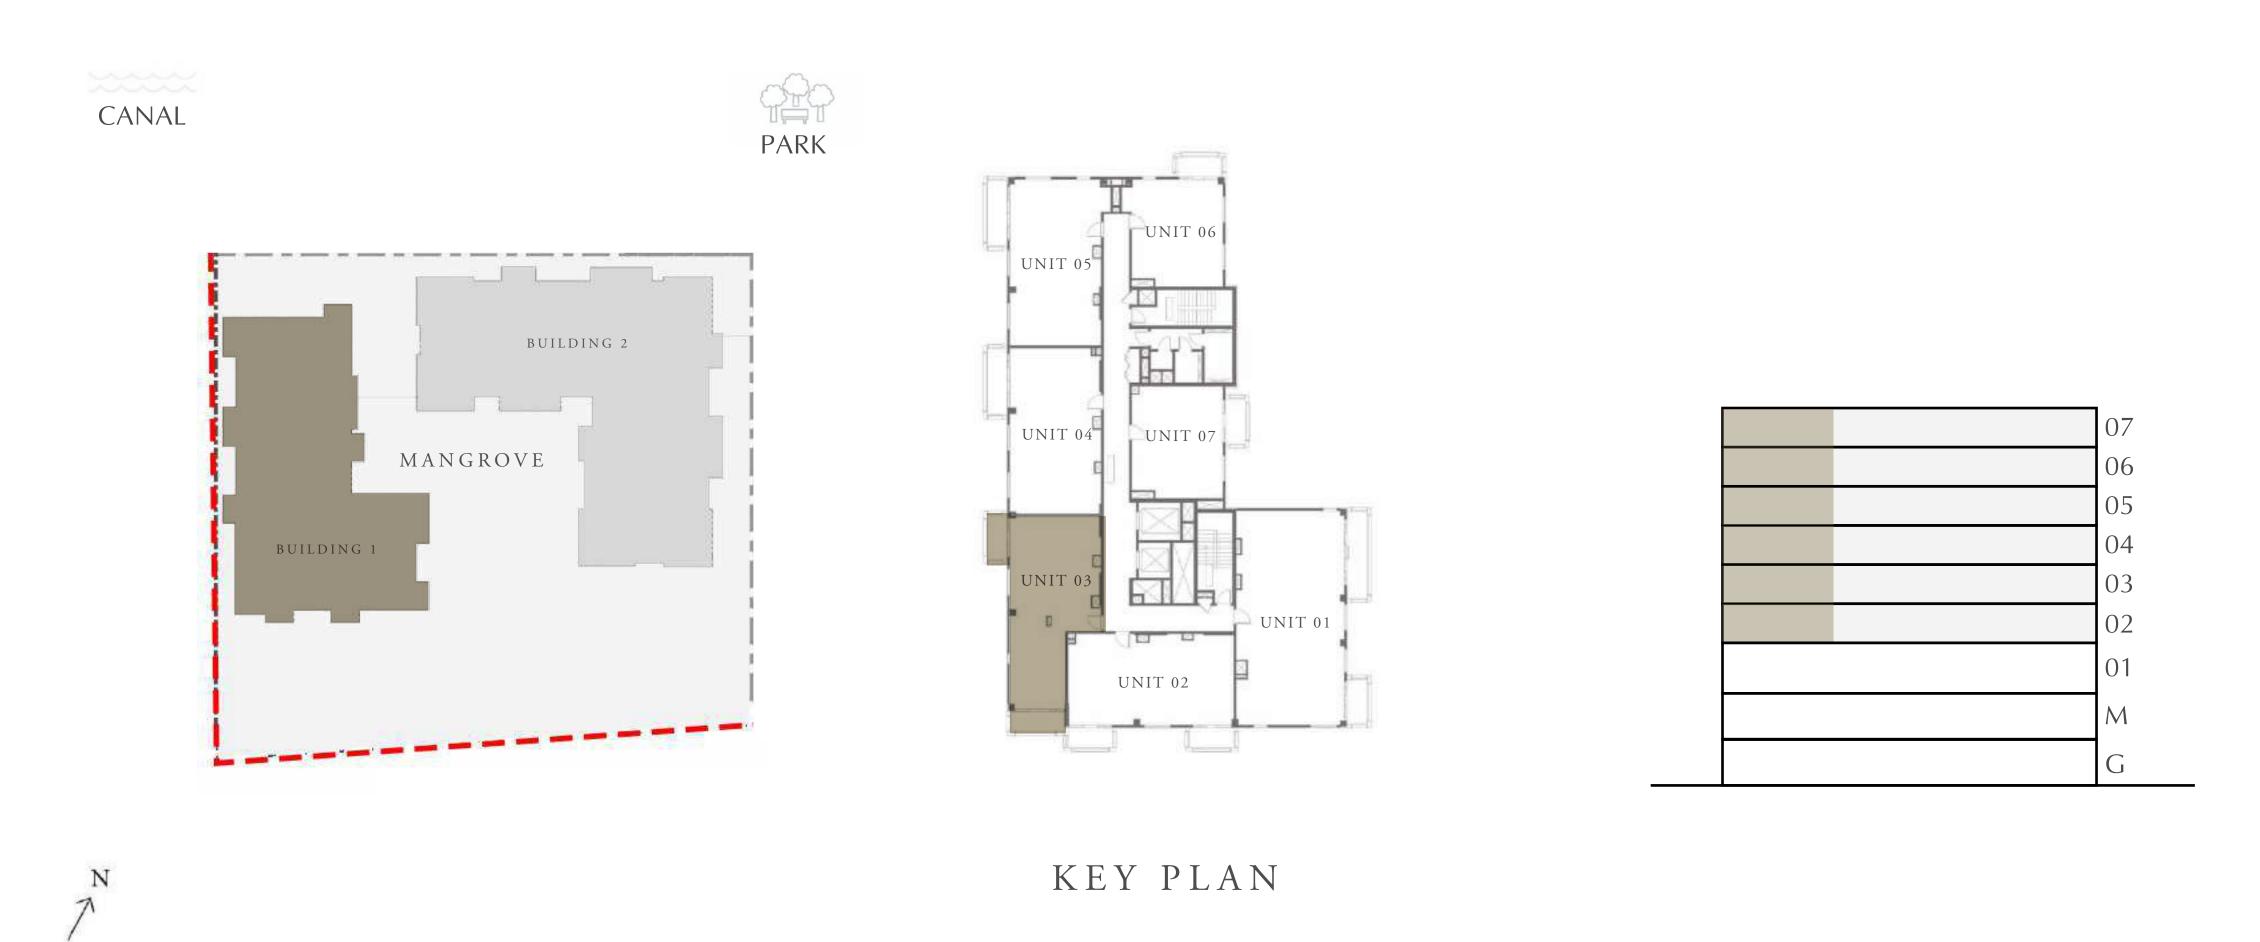

CREEK BEACH

BUILDING - 1

#### 2 BEDROOM

LEVEL 2-7

| APARTMENT AREA | 931.83 SQ.FT.  | 86.57 SQ.M. |
|----------------|----------------|-------------|
| BALCONY AREA   | 93.00 SQ.FT.   | 8.64 SQ.M.  |
| TOTAL AREA     | 1024.83 SQ.FT. | 95.21 SQ.M. |