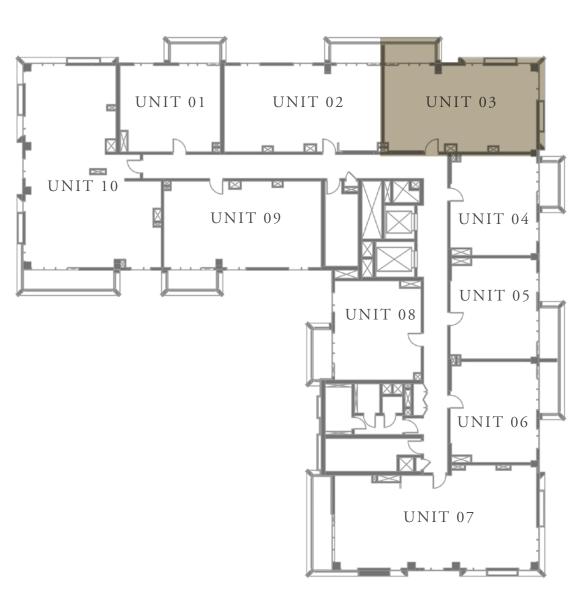

CREEK BEACH

BUILDING - 1

#### 2 BEDROOM

LEVEL 2-7

UNIT 02

| APARTMENT AREA | 929.36 SQ.FT.  | 86.34 SQ.M. |
|----------------|----------------|-------------|
| BALCONY AREA   | 126.80 SQ.FT.  | 11.78 SQ.M. |
| TOTAL AREA     | 1056.16 SQ.FT. | 98.12 SQ.M. |