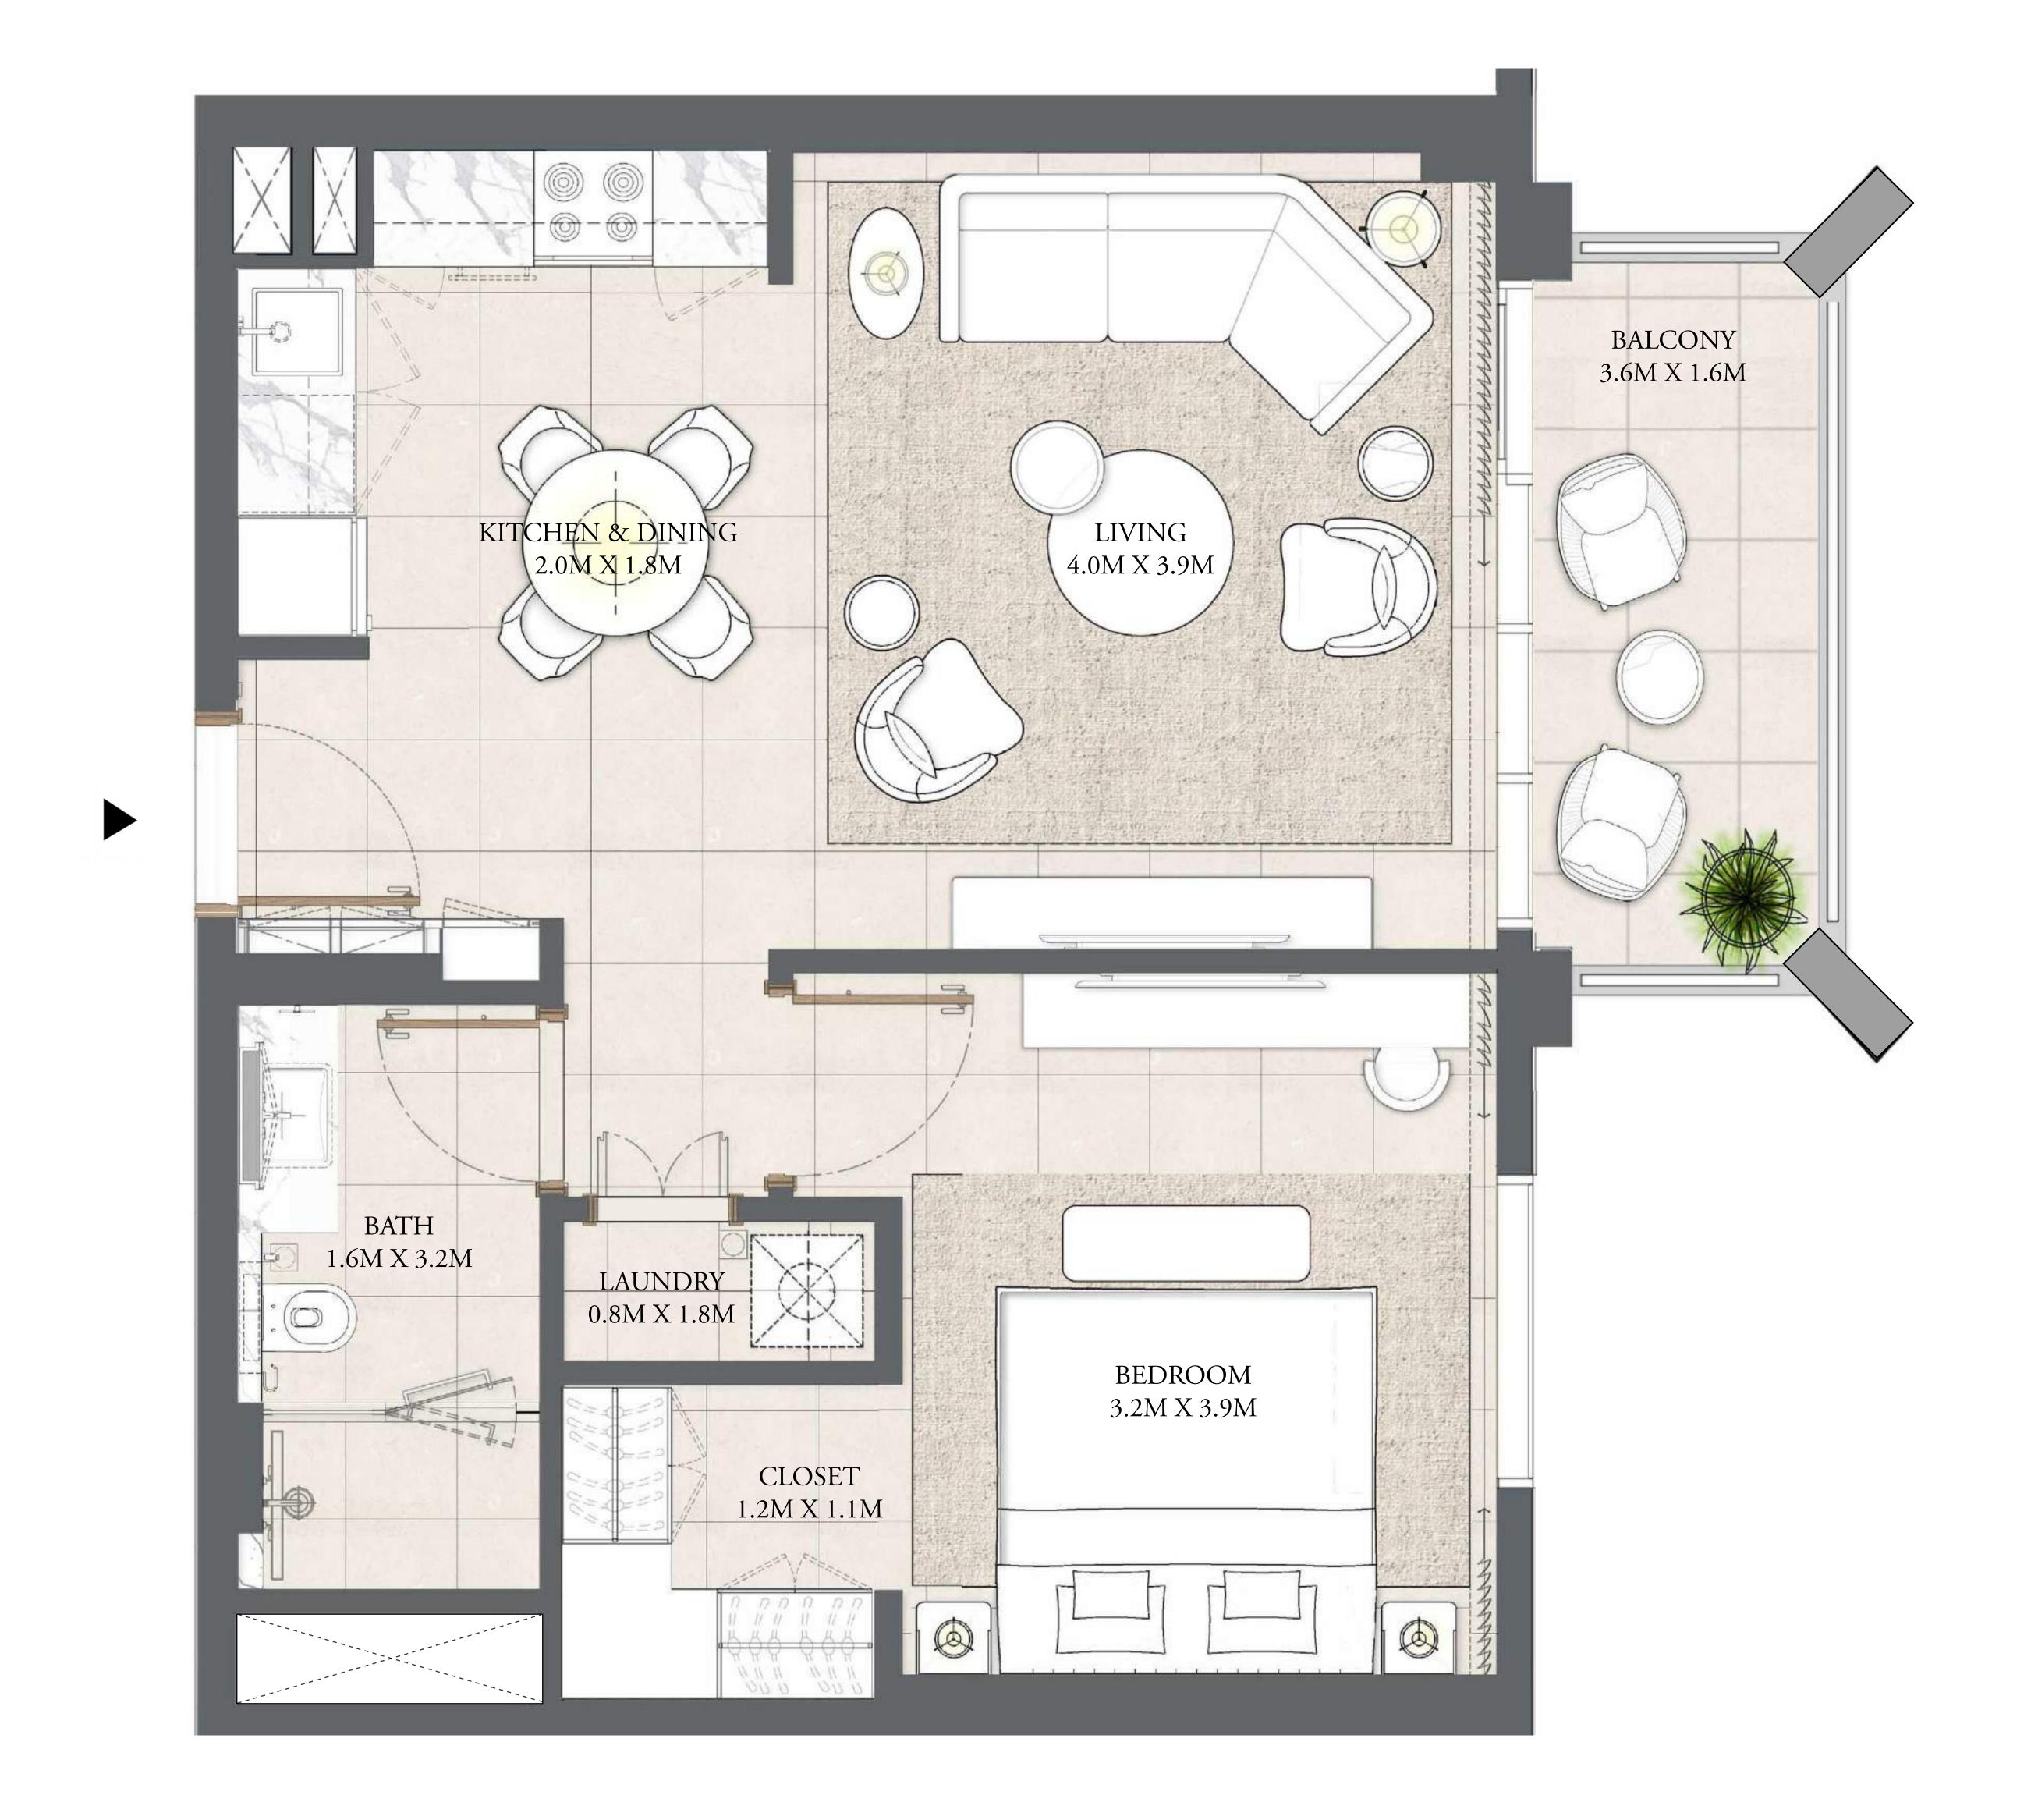

CREEK BEACH

BUILDING - 2

## 2 BEDROOM

LEVEL 1

UNIT 104

| APARTMENT AREA | 909.87 SQ.FT. | 84.53 SQ.M. |
|----------------|---------------|-------------|
| BALCONY AREA   | 76.64 SQ.FT.  | 7.12 SQ.M.  |
| TOTAL AREA     | 986.51 SQ.FT. | 91.65 SQ.M. |