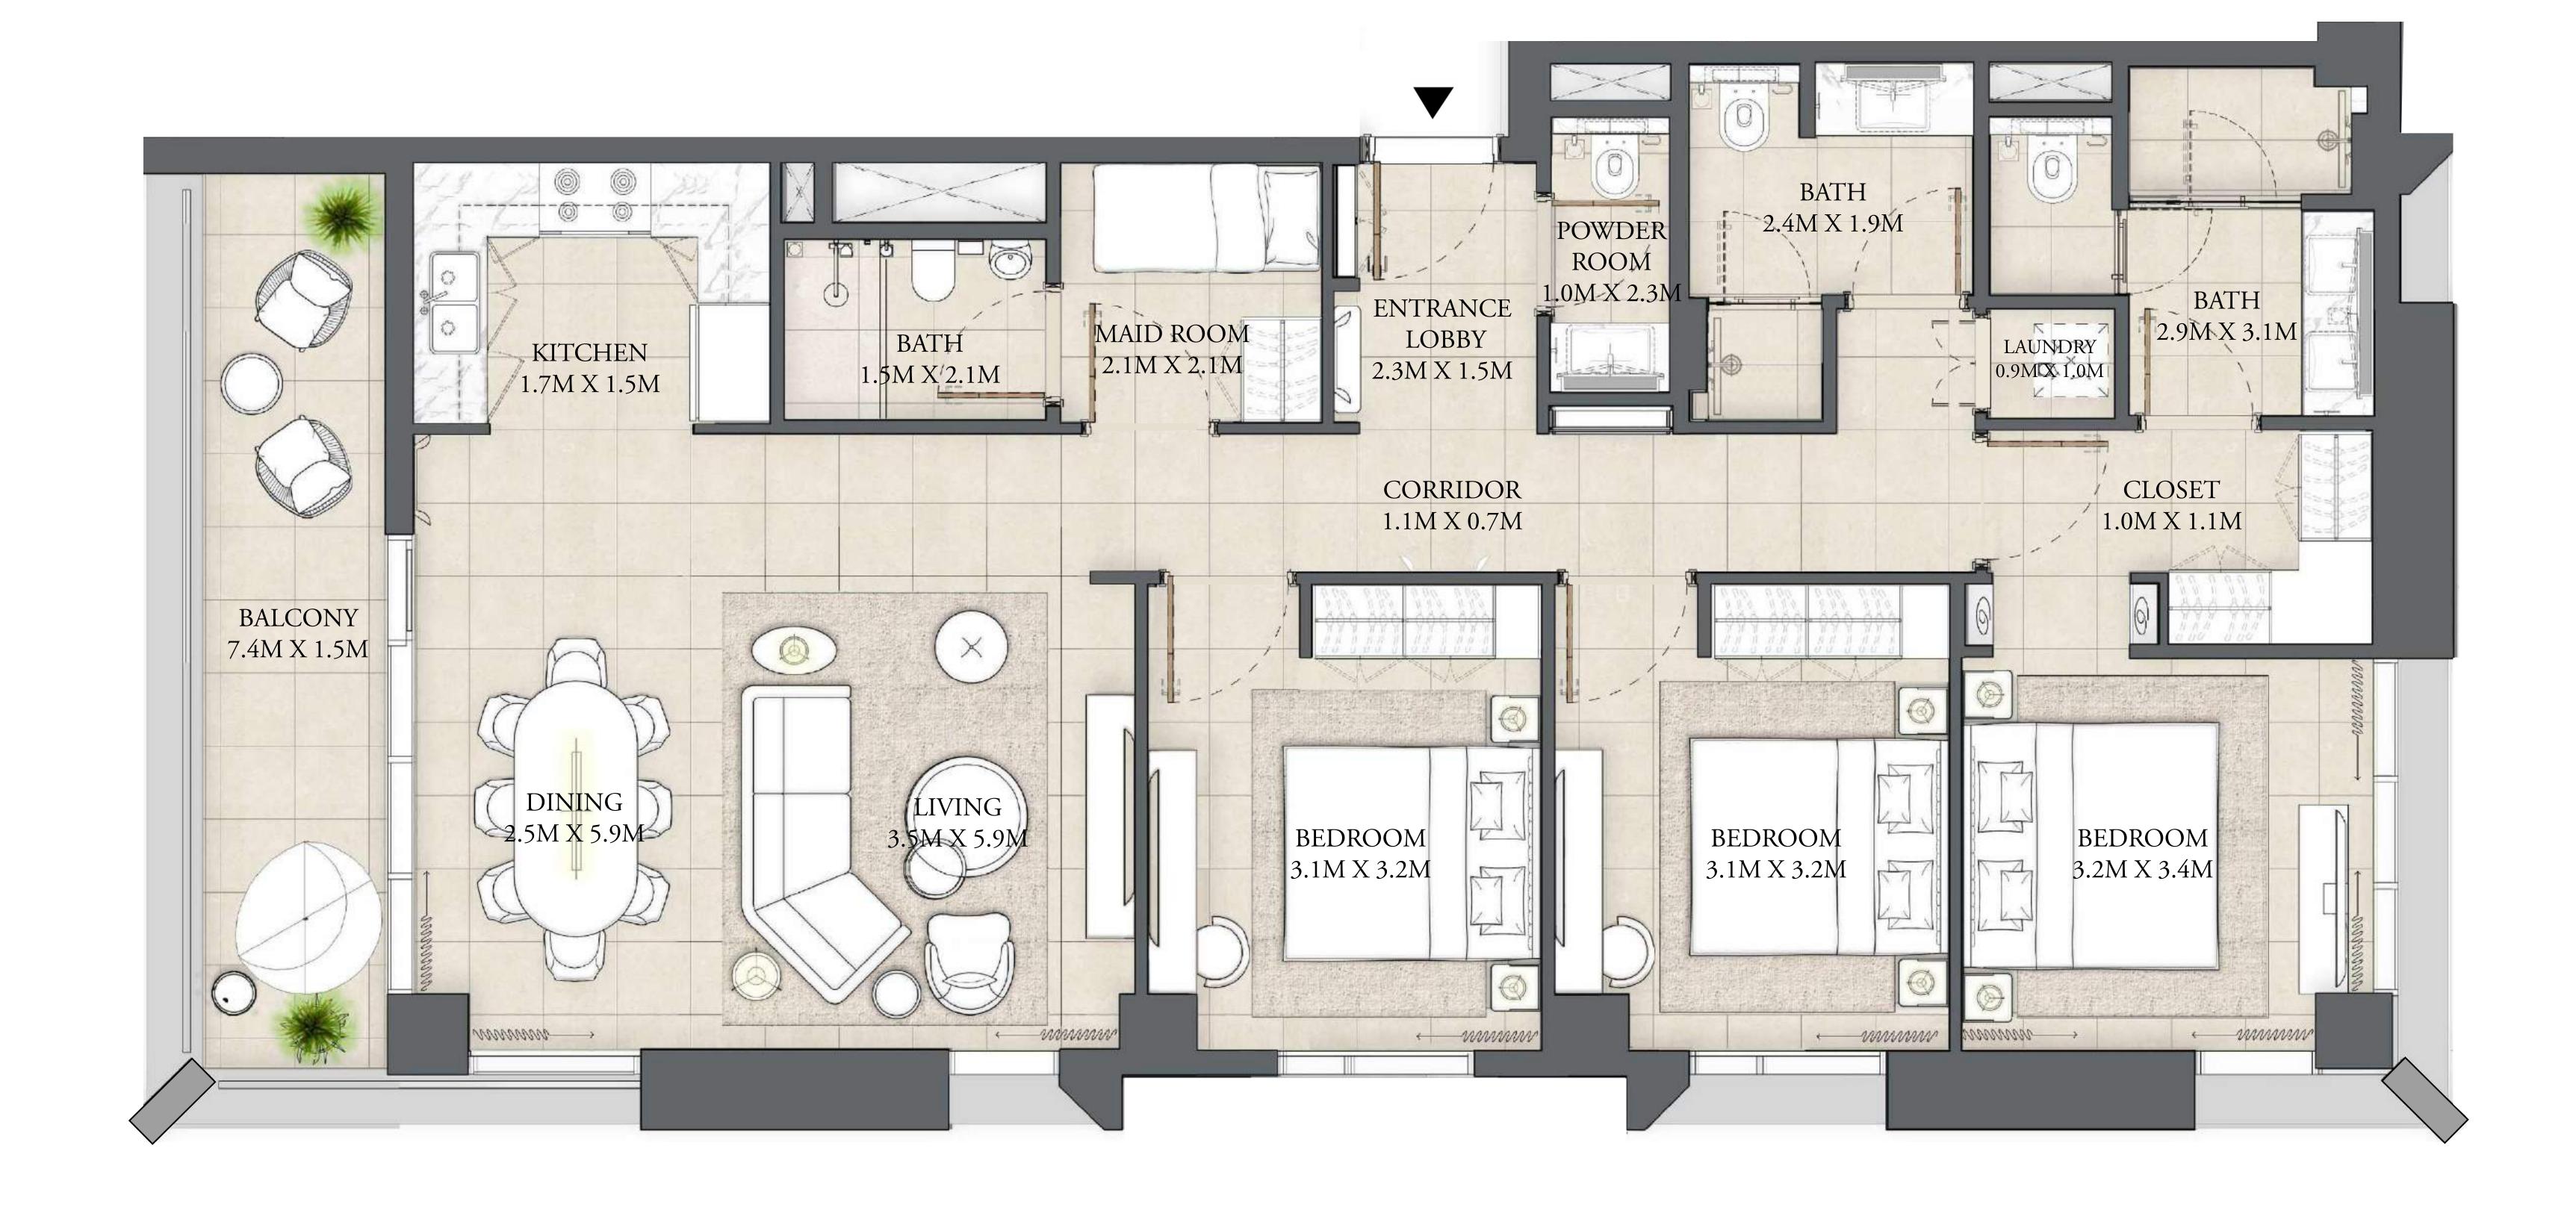

## 3 BEDROOM

LEVEL 2-6

UNIT 07

| APARTMENT AREA | 1347.86 SQ.FT. | 125.22 SQ.M. |
|----------------|----------------|--------------|
| BALCONY AREA   | 140.90 SQ.FT.  | 13.09 SQ.M.  |
| TOTAL AREA     | 1488.76 SQ.FT. | 138.31 SQ.M. |

## 3 BEDROOM

LEVEL 7-8

UNIT 07

| APARTMENT AREA | 1347.75 SQ.FT. | 125.21 SQ.M. |
|----------------|----------------|--------------|
| BALCONY AREA   | 140.90 SQ.FT.  | 13.09 SQ.M.  |
| TOTAL AREA     | 1488.65 SQ.FT. | 138.30 SQ.M. |