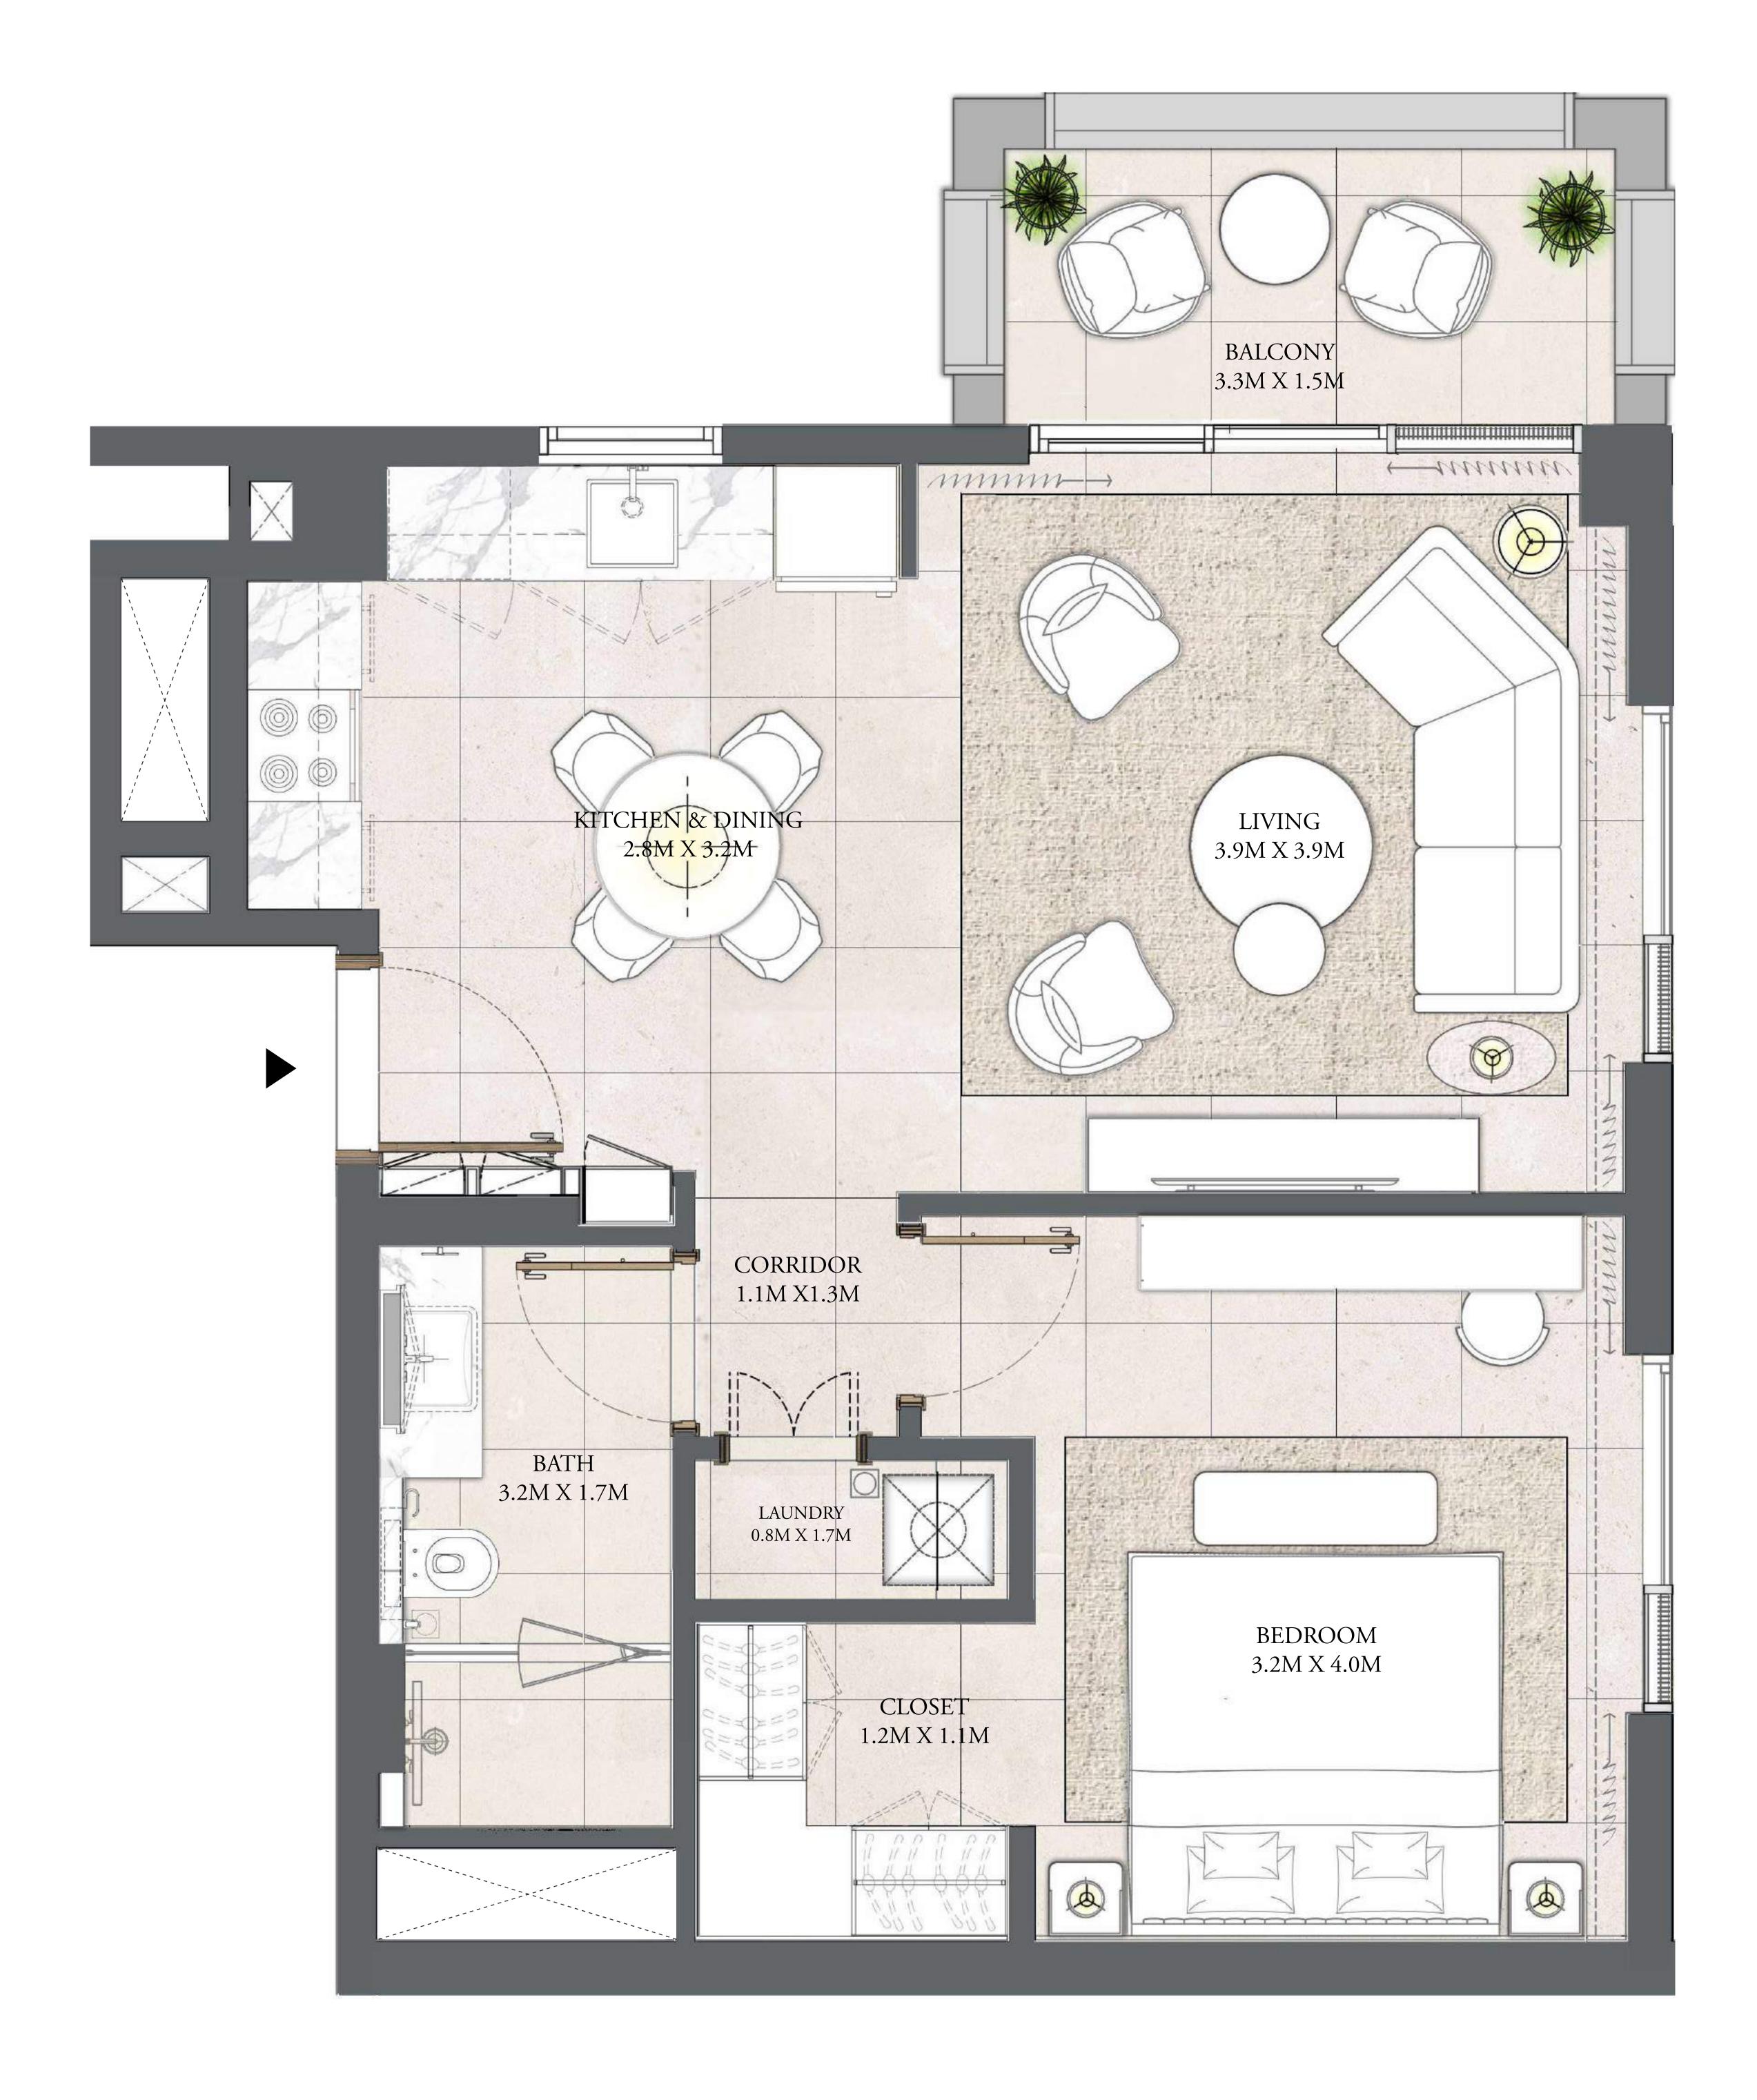

CREEK BEACH

BUILDING - 2

#### 1 BEDROOM

LEVEL 2-8

| APARTMENT AREA | 600.09 SQ.FT. | 55.75 SQ.M. |
|----------------|---------------|-------------|
| BALCONY AREA   | 75.78 SQ.FT.  | 7.04 SQ.M.  |
| TOTAL AREA     | 675.87 SQ.FT. | 62.79 SQ.M. |