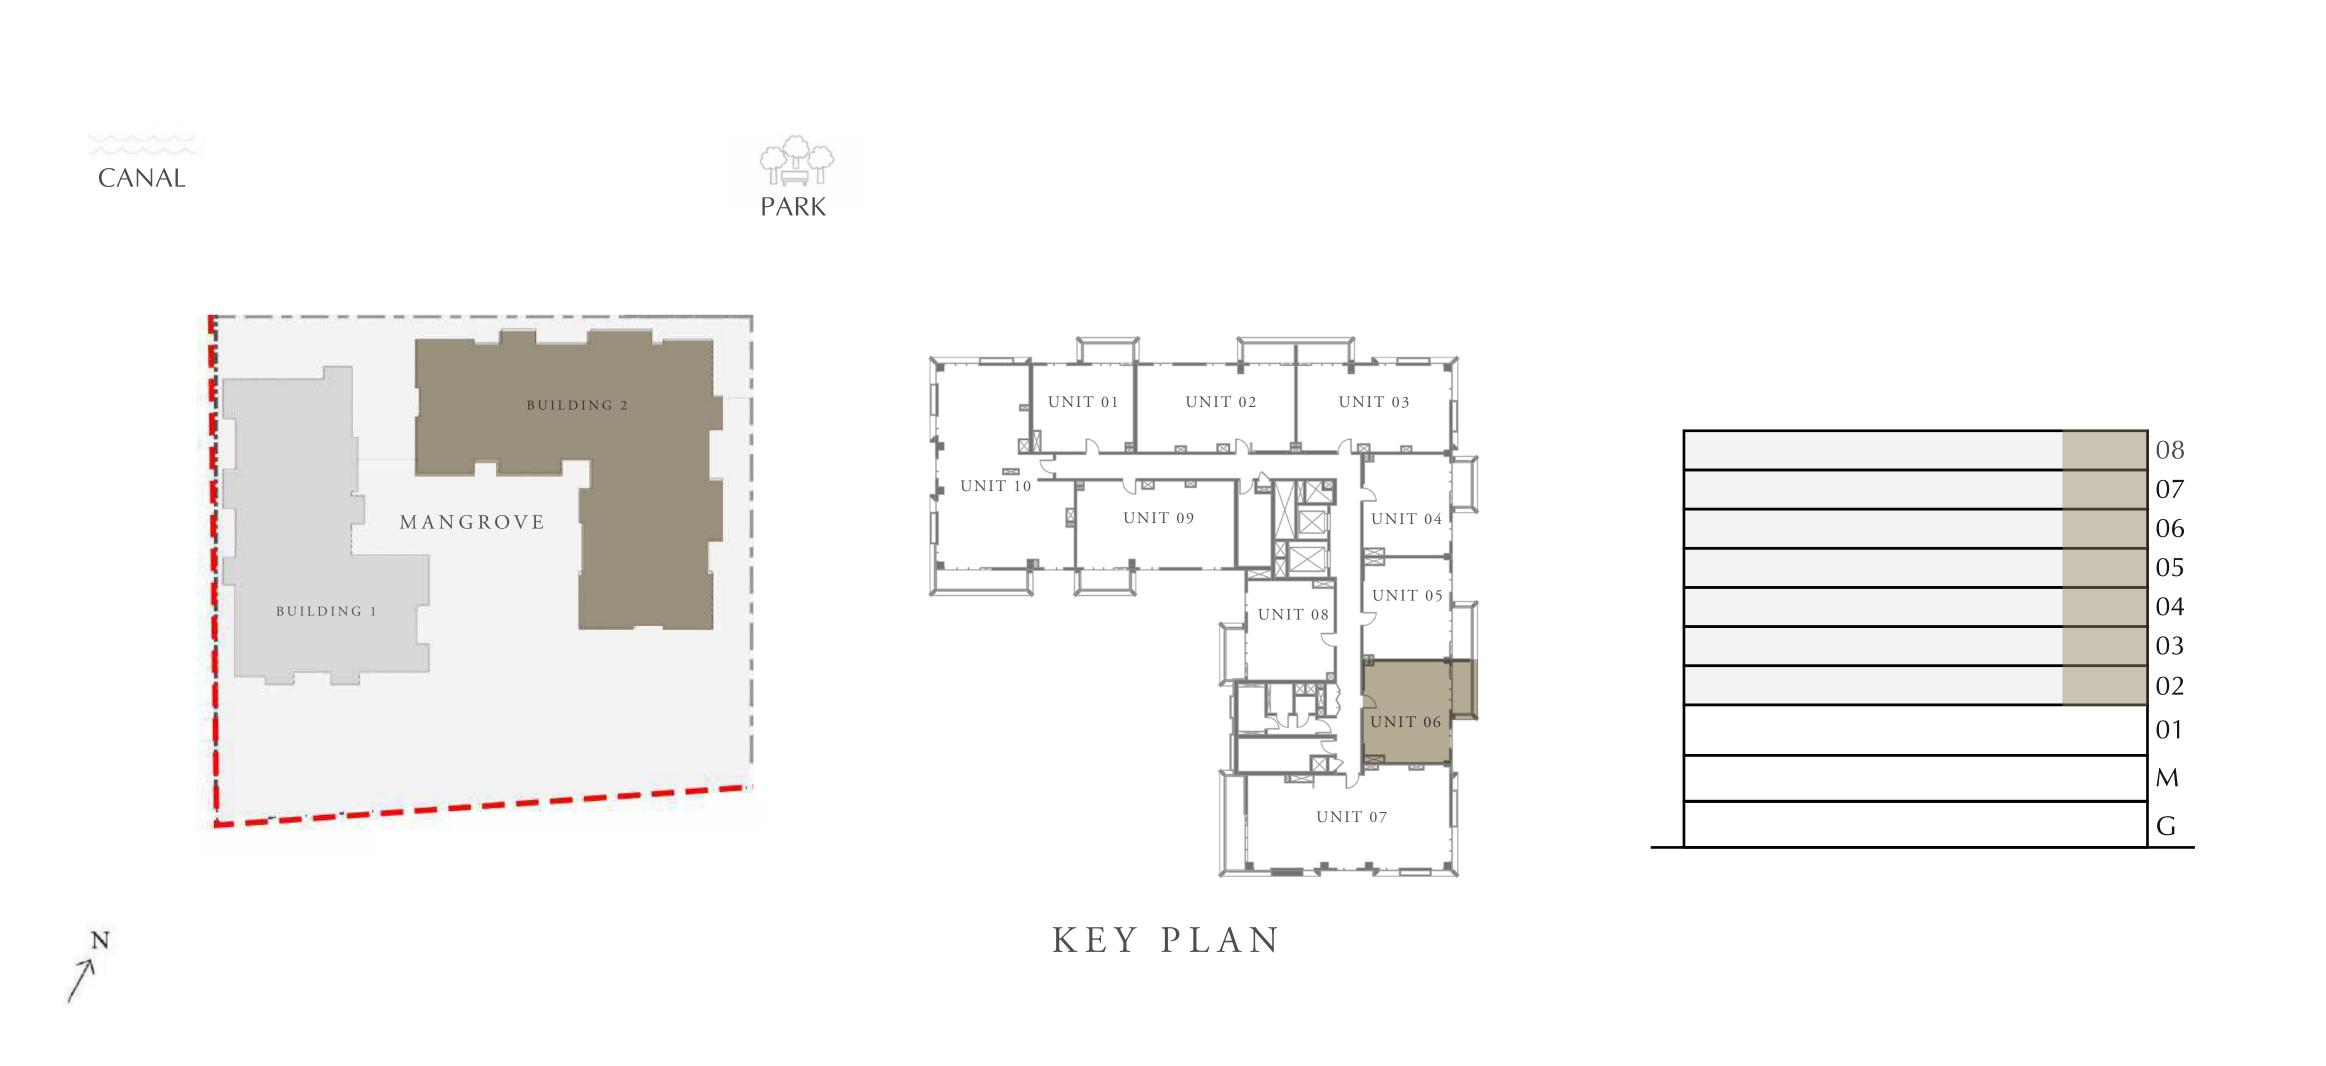

CREEK BEACH

BUILDING - 2

## 3 BEDROOM

LEVEL 2-6

UNIT 07

| APARTMENT AREA | 1347.86 SQ.FT. | 125.22 SQ.M. |
|----------------|----------------|--------------|
| BALCONY AREA   | 140.90 SQ.FT.  | 13.09 SQ.M.  |
| TOTAL AREA     | 1488.76 SQ.FT. | 138.31 SQ.M. |