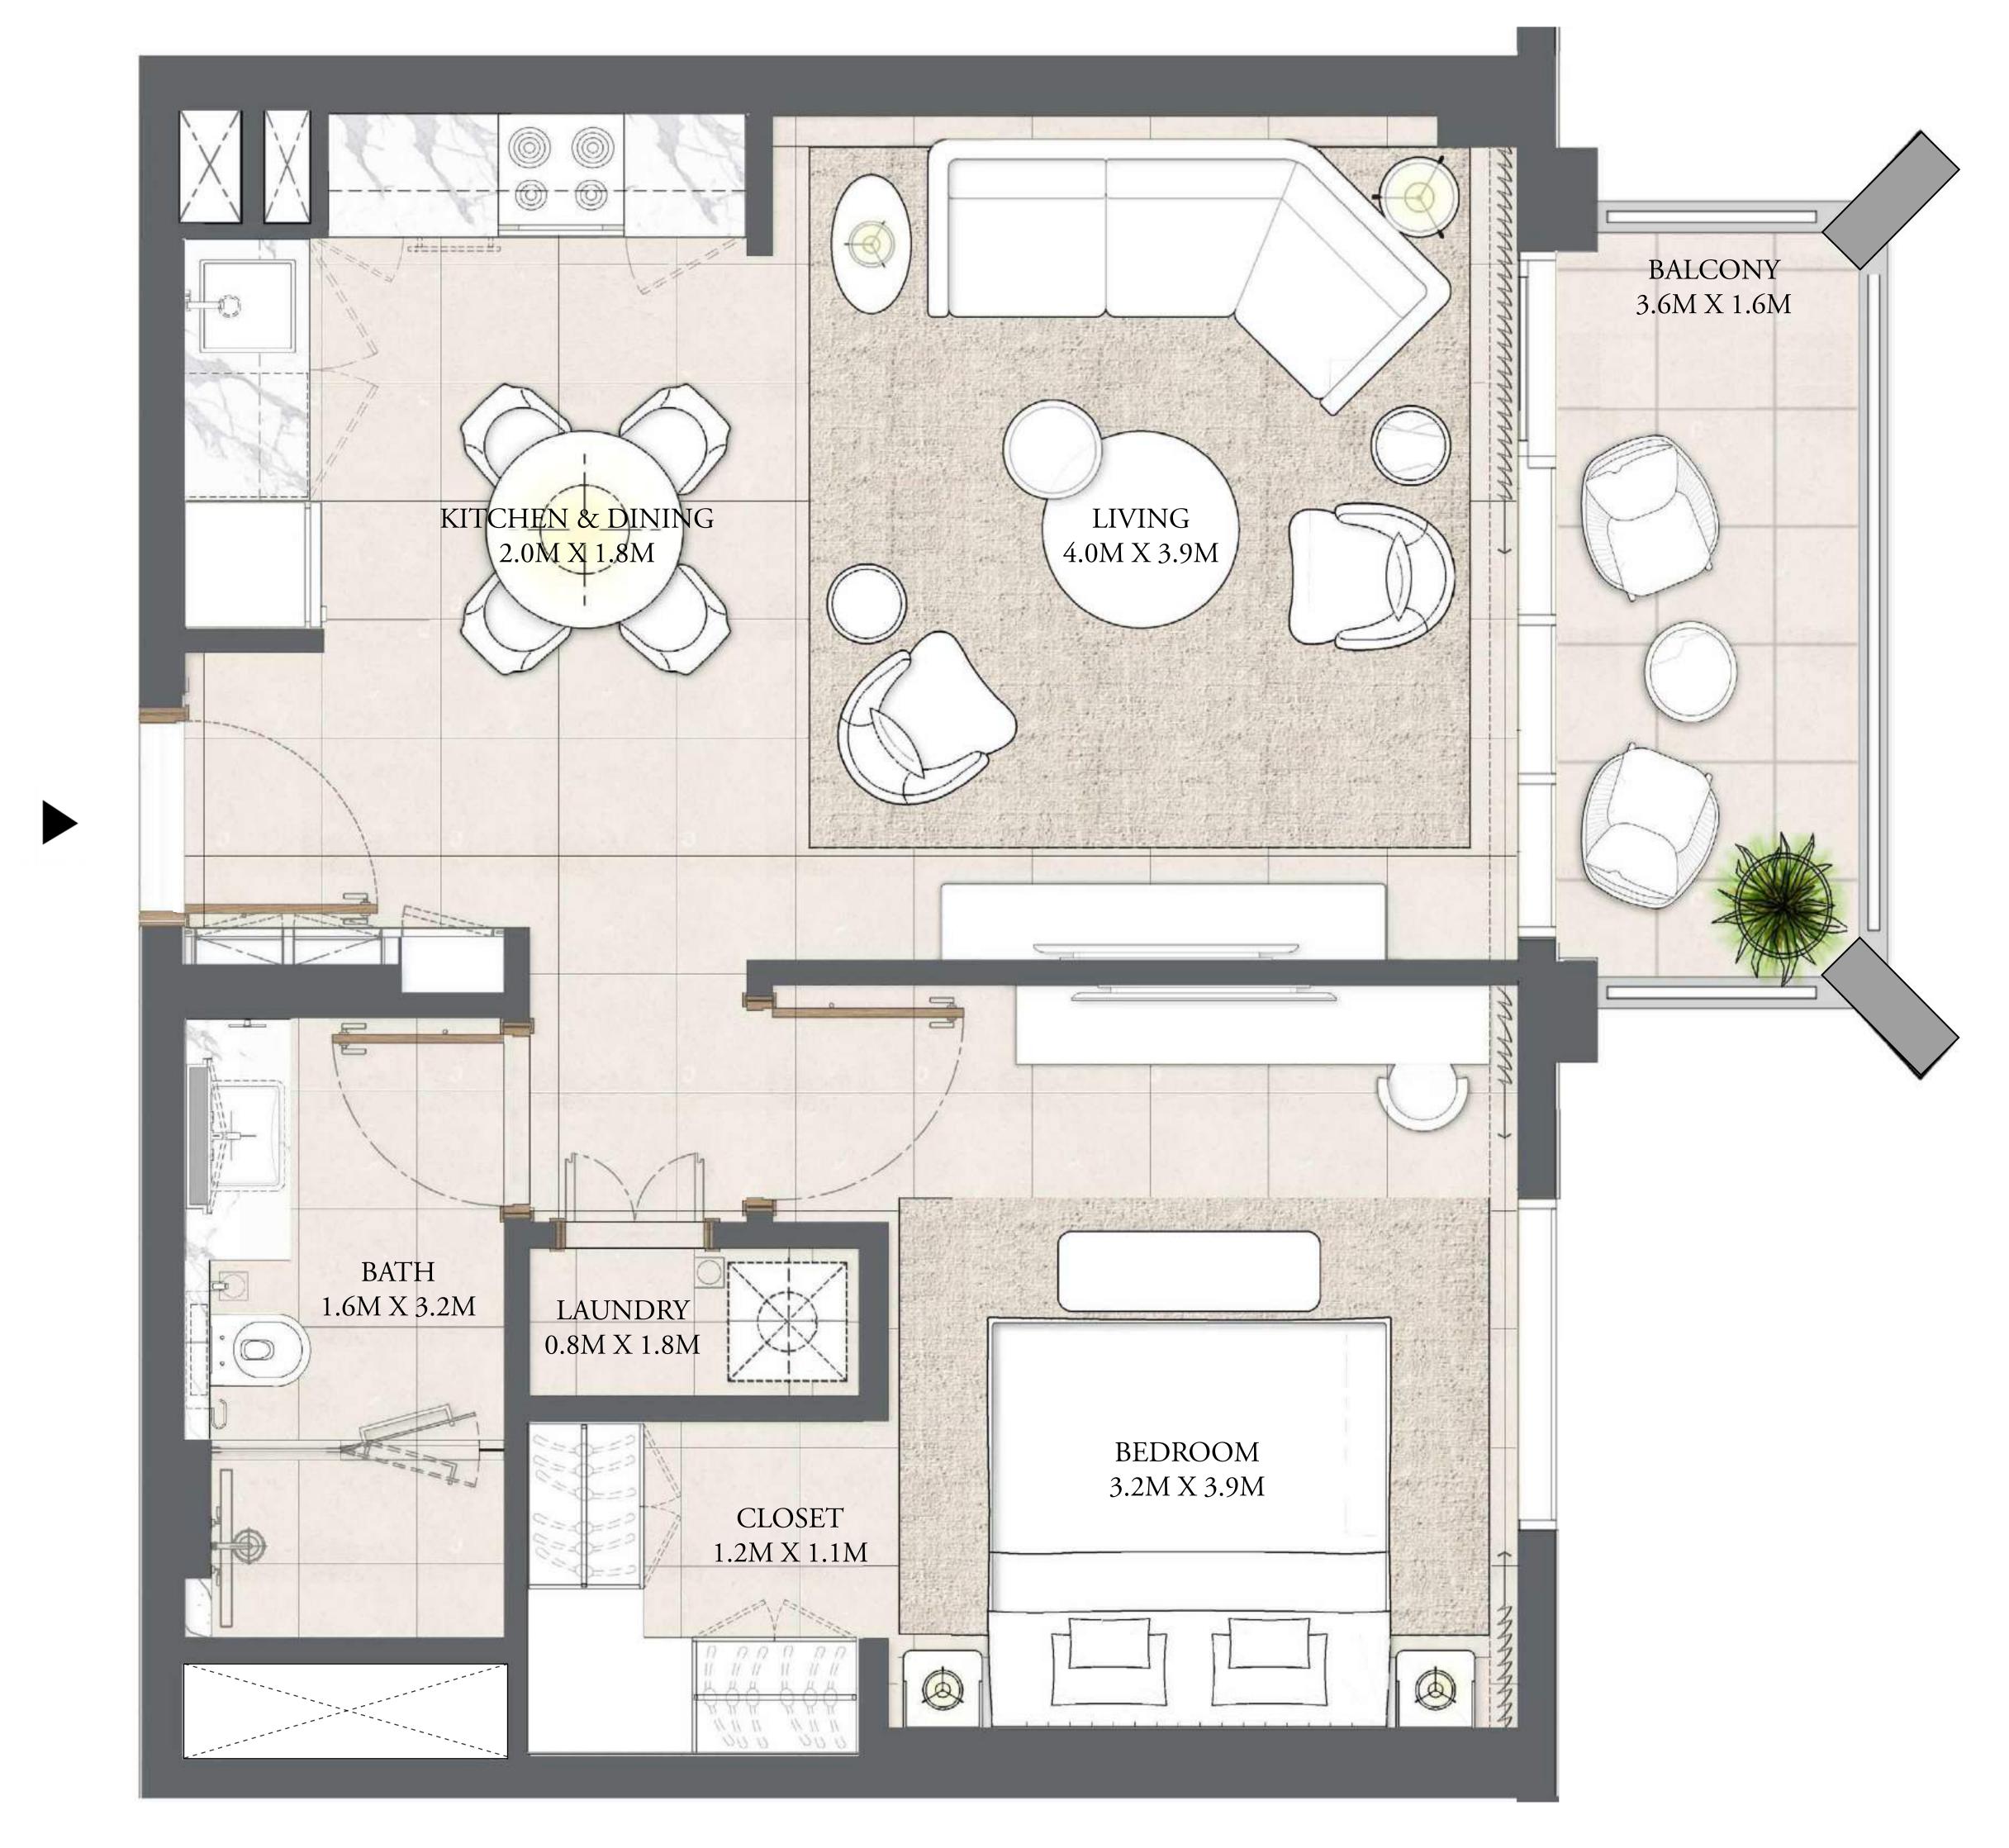

## 1 BEDROOM

LEVEL 1

UNIT 106

| APARTMENT AREA | 631.63 SQ.FT. | 58.68 SQ.M. |
|----------------|---------------|-------------|
| BALCONY AREA   | 63.40 SQ.FT.  | 5.89 SQ.M.  |
| TOTAL AREA     | 695.03 SQ.FT. | 64.57 SQ.M. |

CREEK BEACH

BUILDING - 1