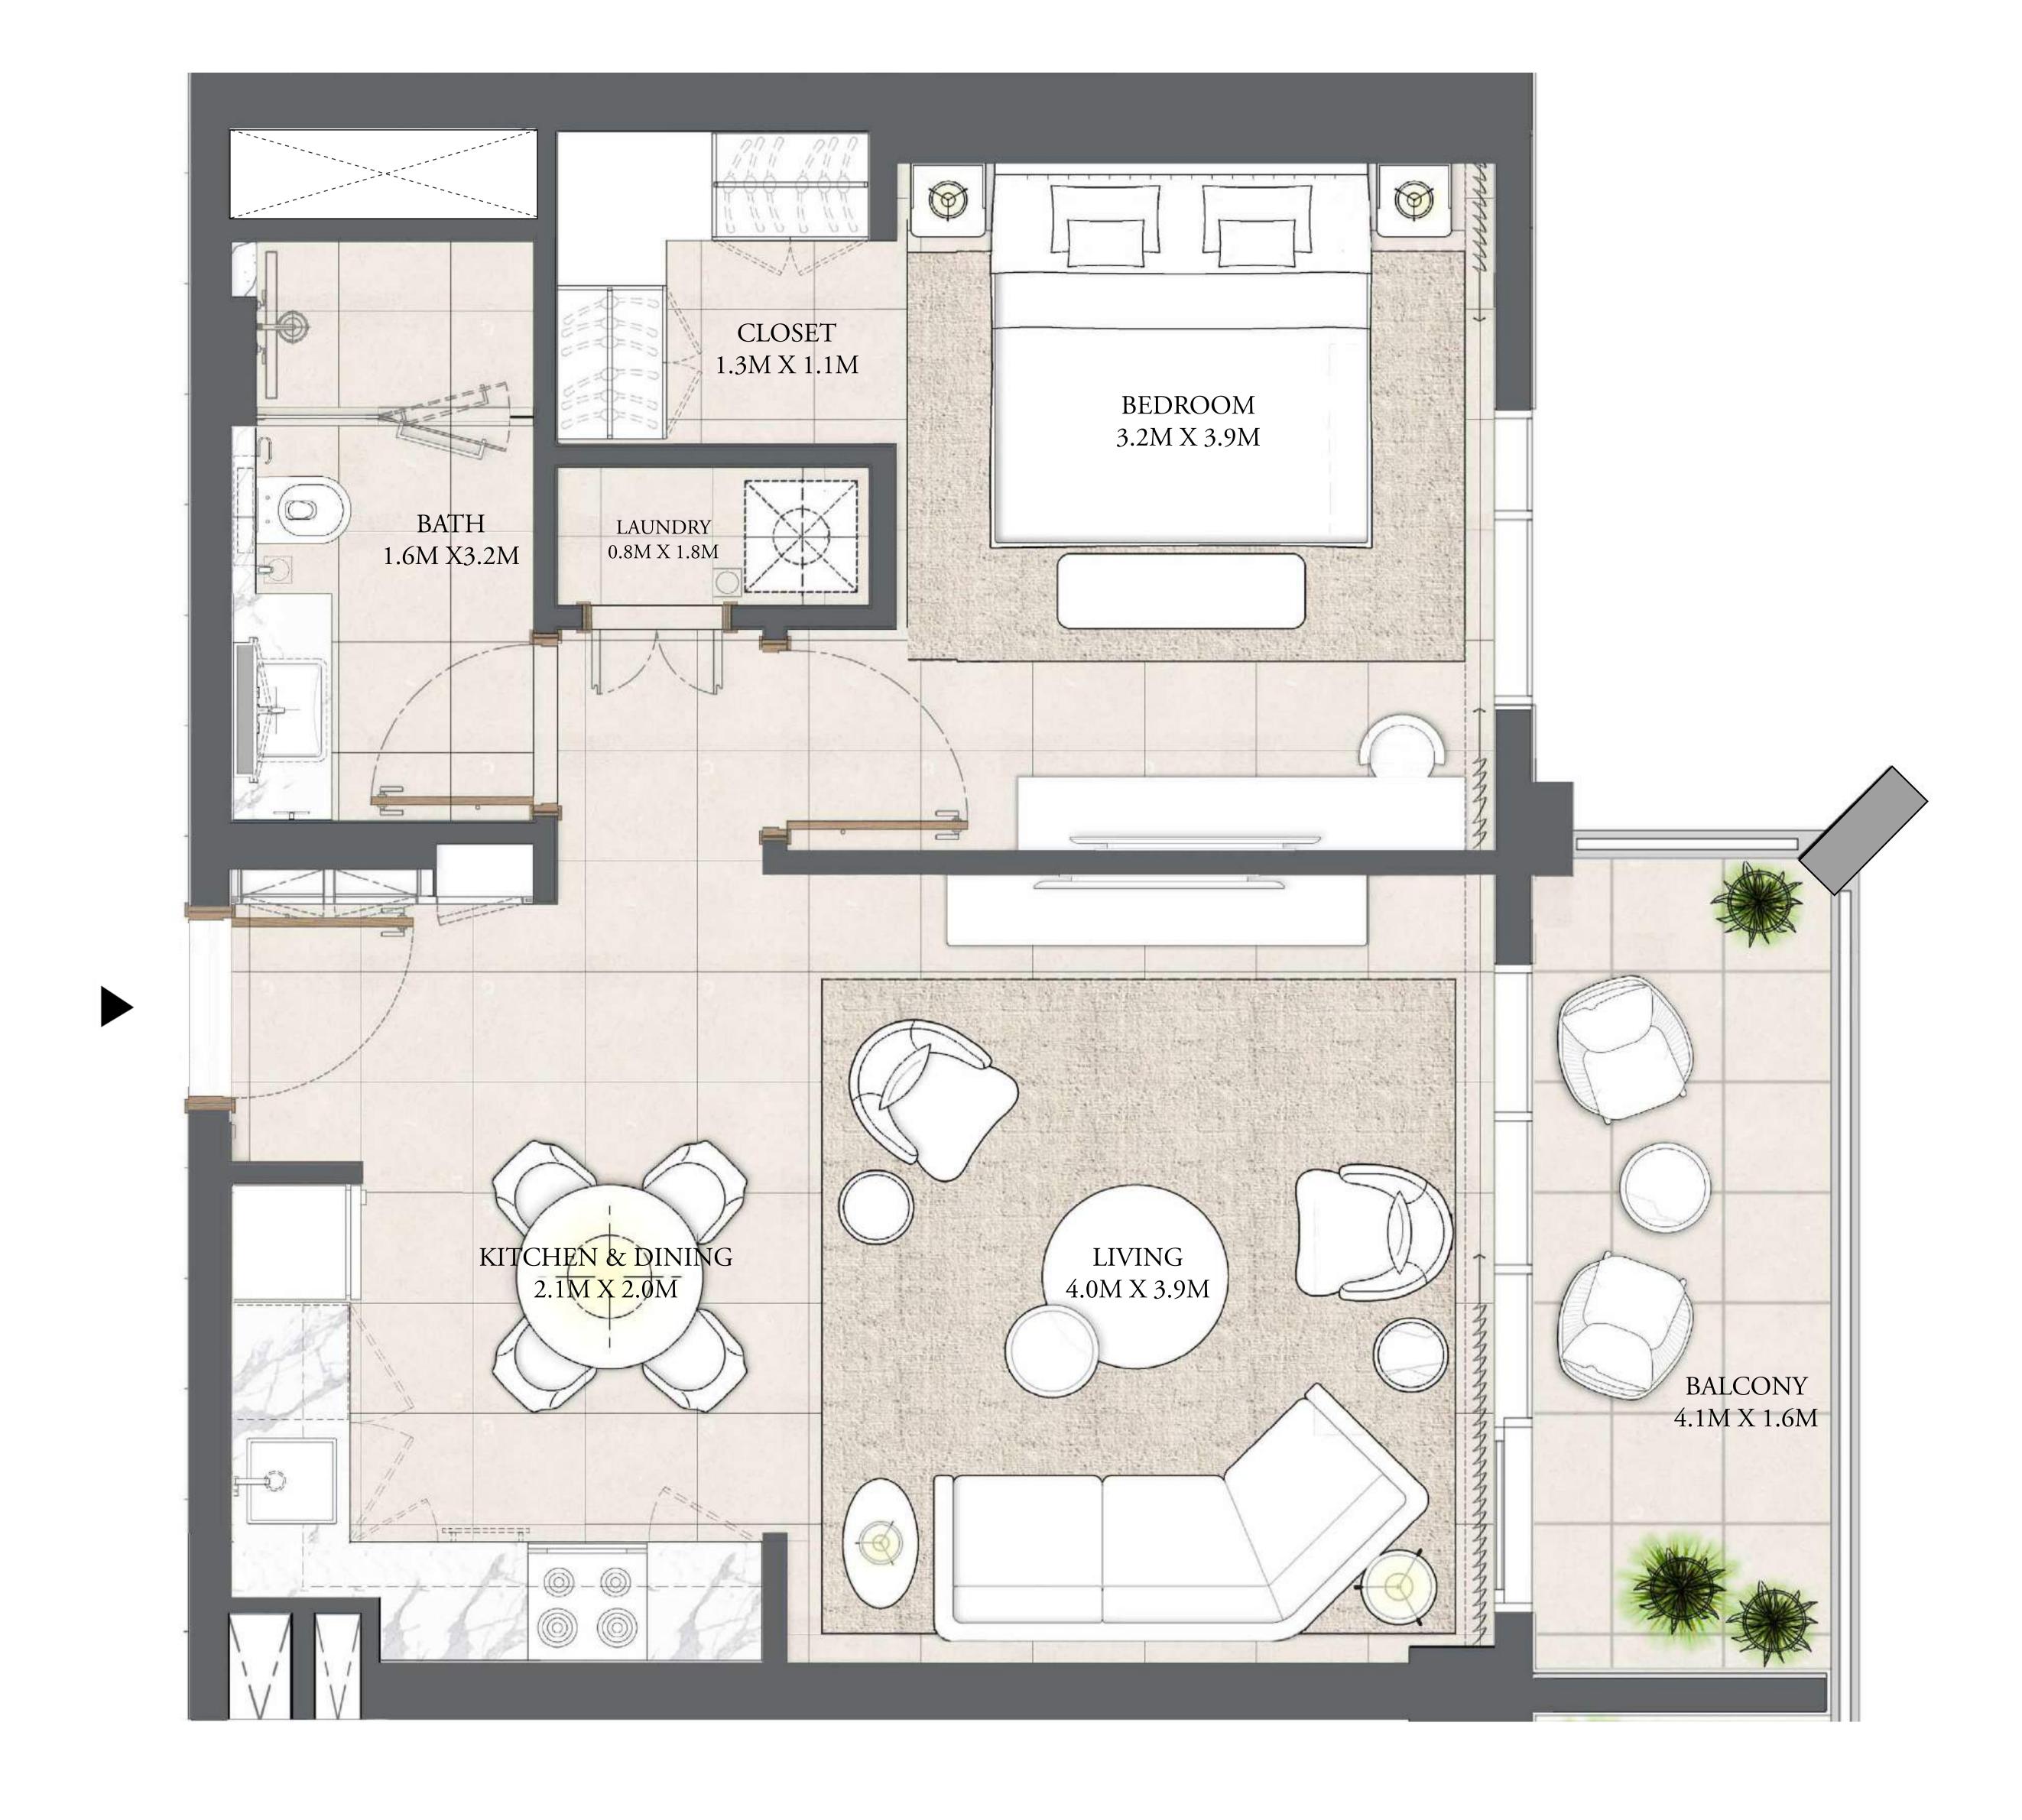

## 1 BEDROOM

LEVEL 1

UNIT 107

| APARTMENT AREA | 619.36 SQ.FT. | 57.54 SQ.M. |
|----------------|---------------|-------------|
| BALCONY AREA   | 119.16 SQ.FT. | 11.07 SQ.M. |
| TOTAL AREA     | 738.52 SQ.FT. | 68.61 SQ.M. |

CREEK BEACH

BUILDING - 1