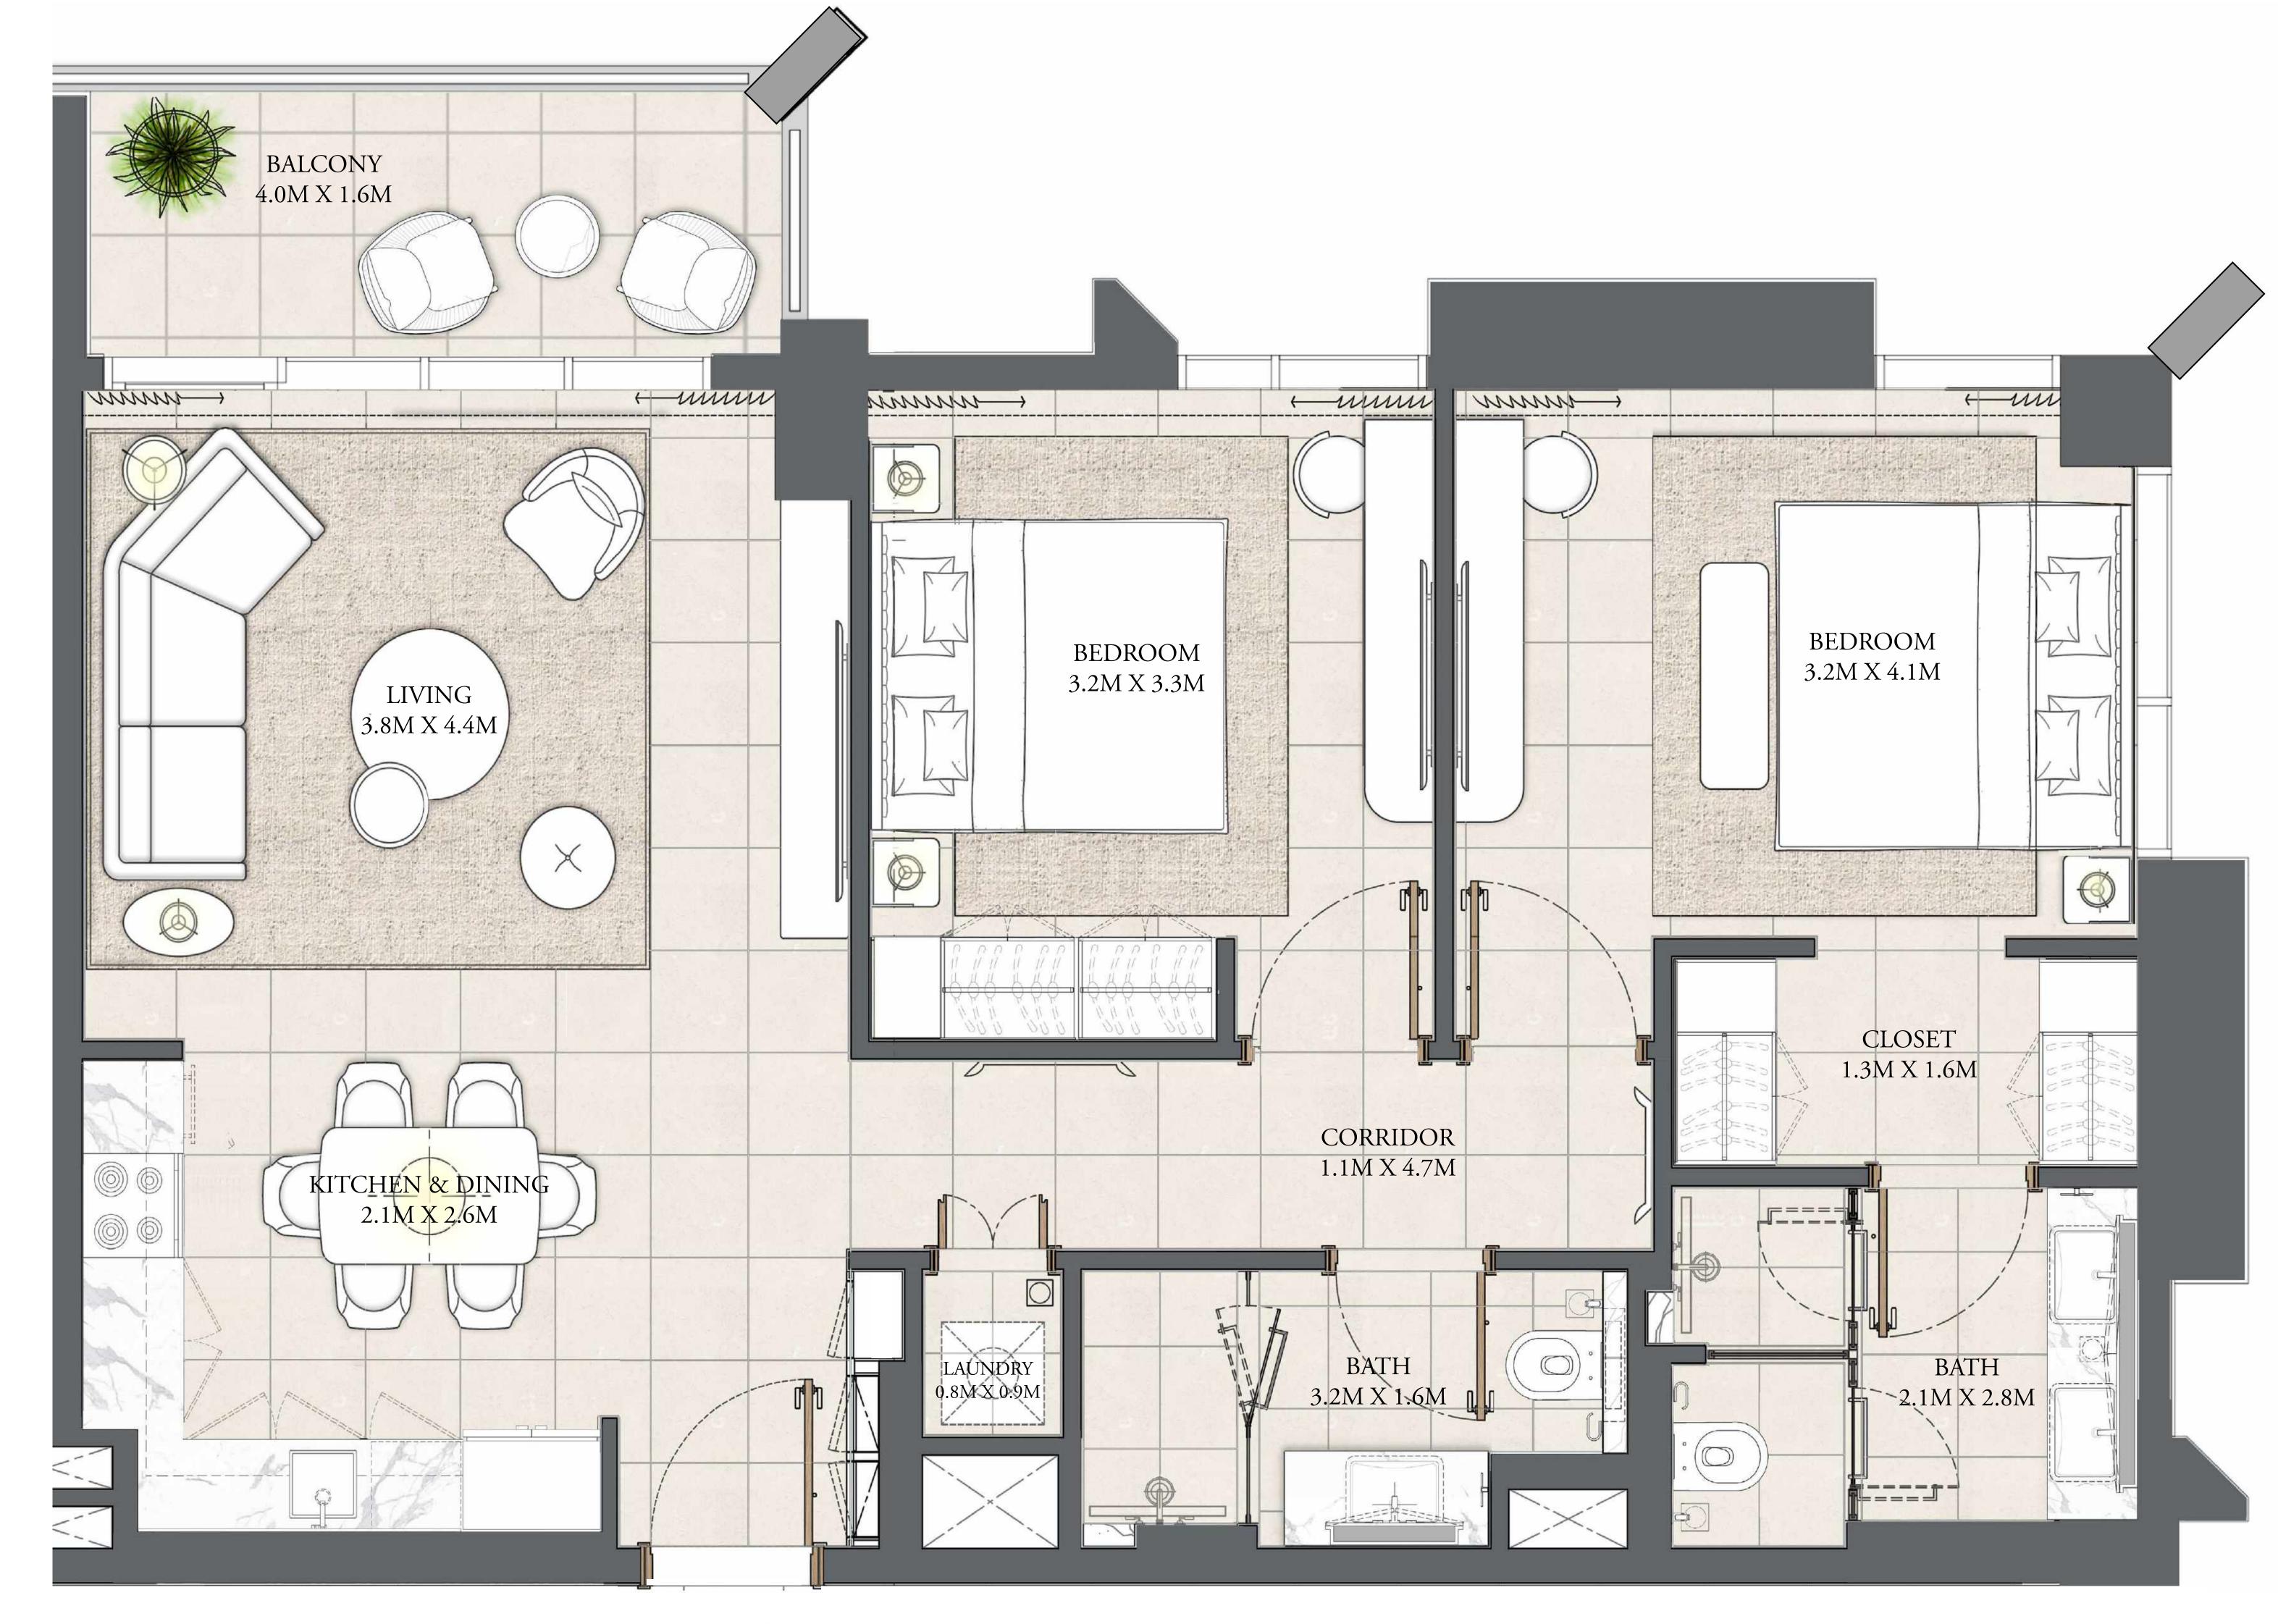

## 2 BEDROOM

LEVEL 1

UNIT 102

|   | APARTMENT AREA | 929.25 SQ.FT.  | 86.33 SQ.M. |  |
|---|----------------|----------------|-------------|--|
|   | BALCONY AREA   | 126.80 SQ.FT.  | 11.78 SQ.M. |  |
| - | TOTAL AREA     | 1056.05 SQ.FT. | 98.11 SQ.M. |  |