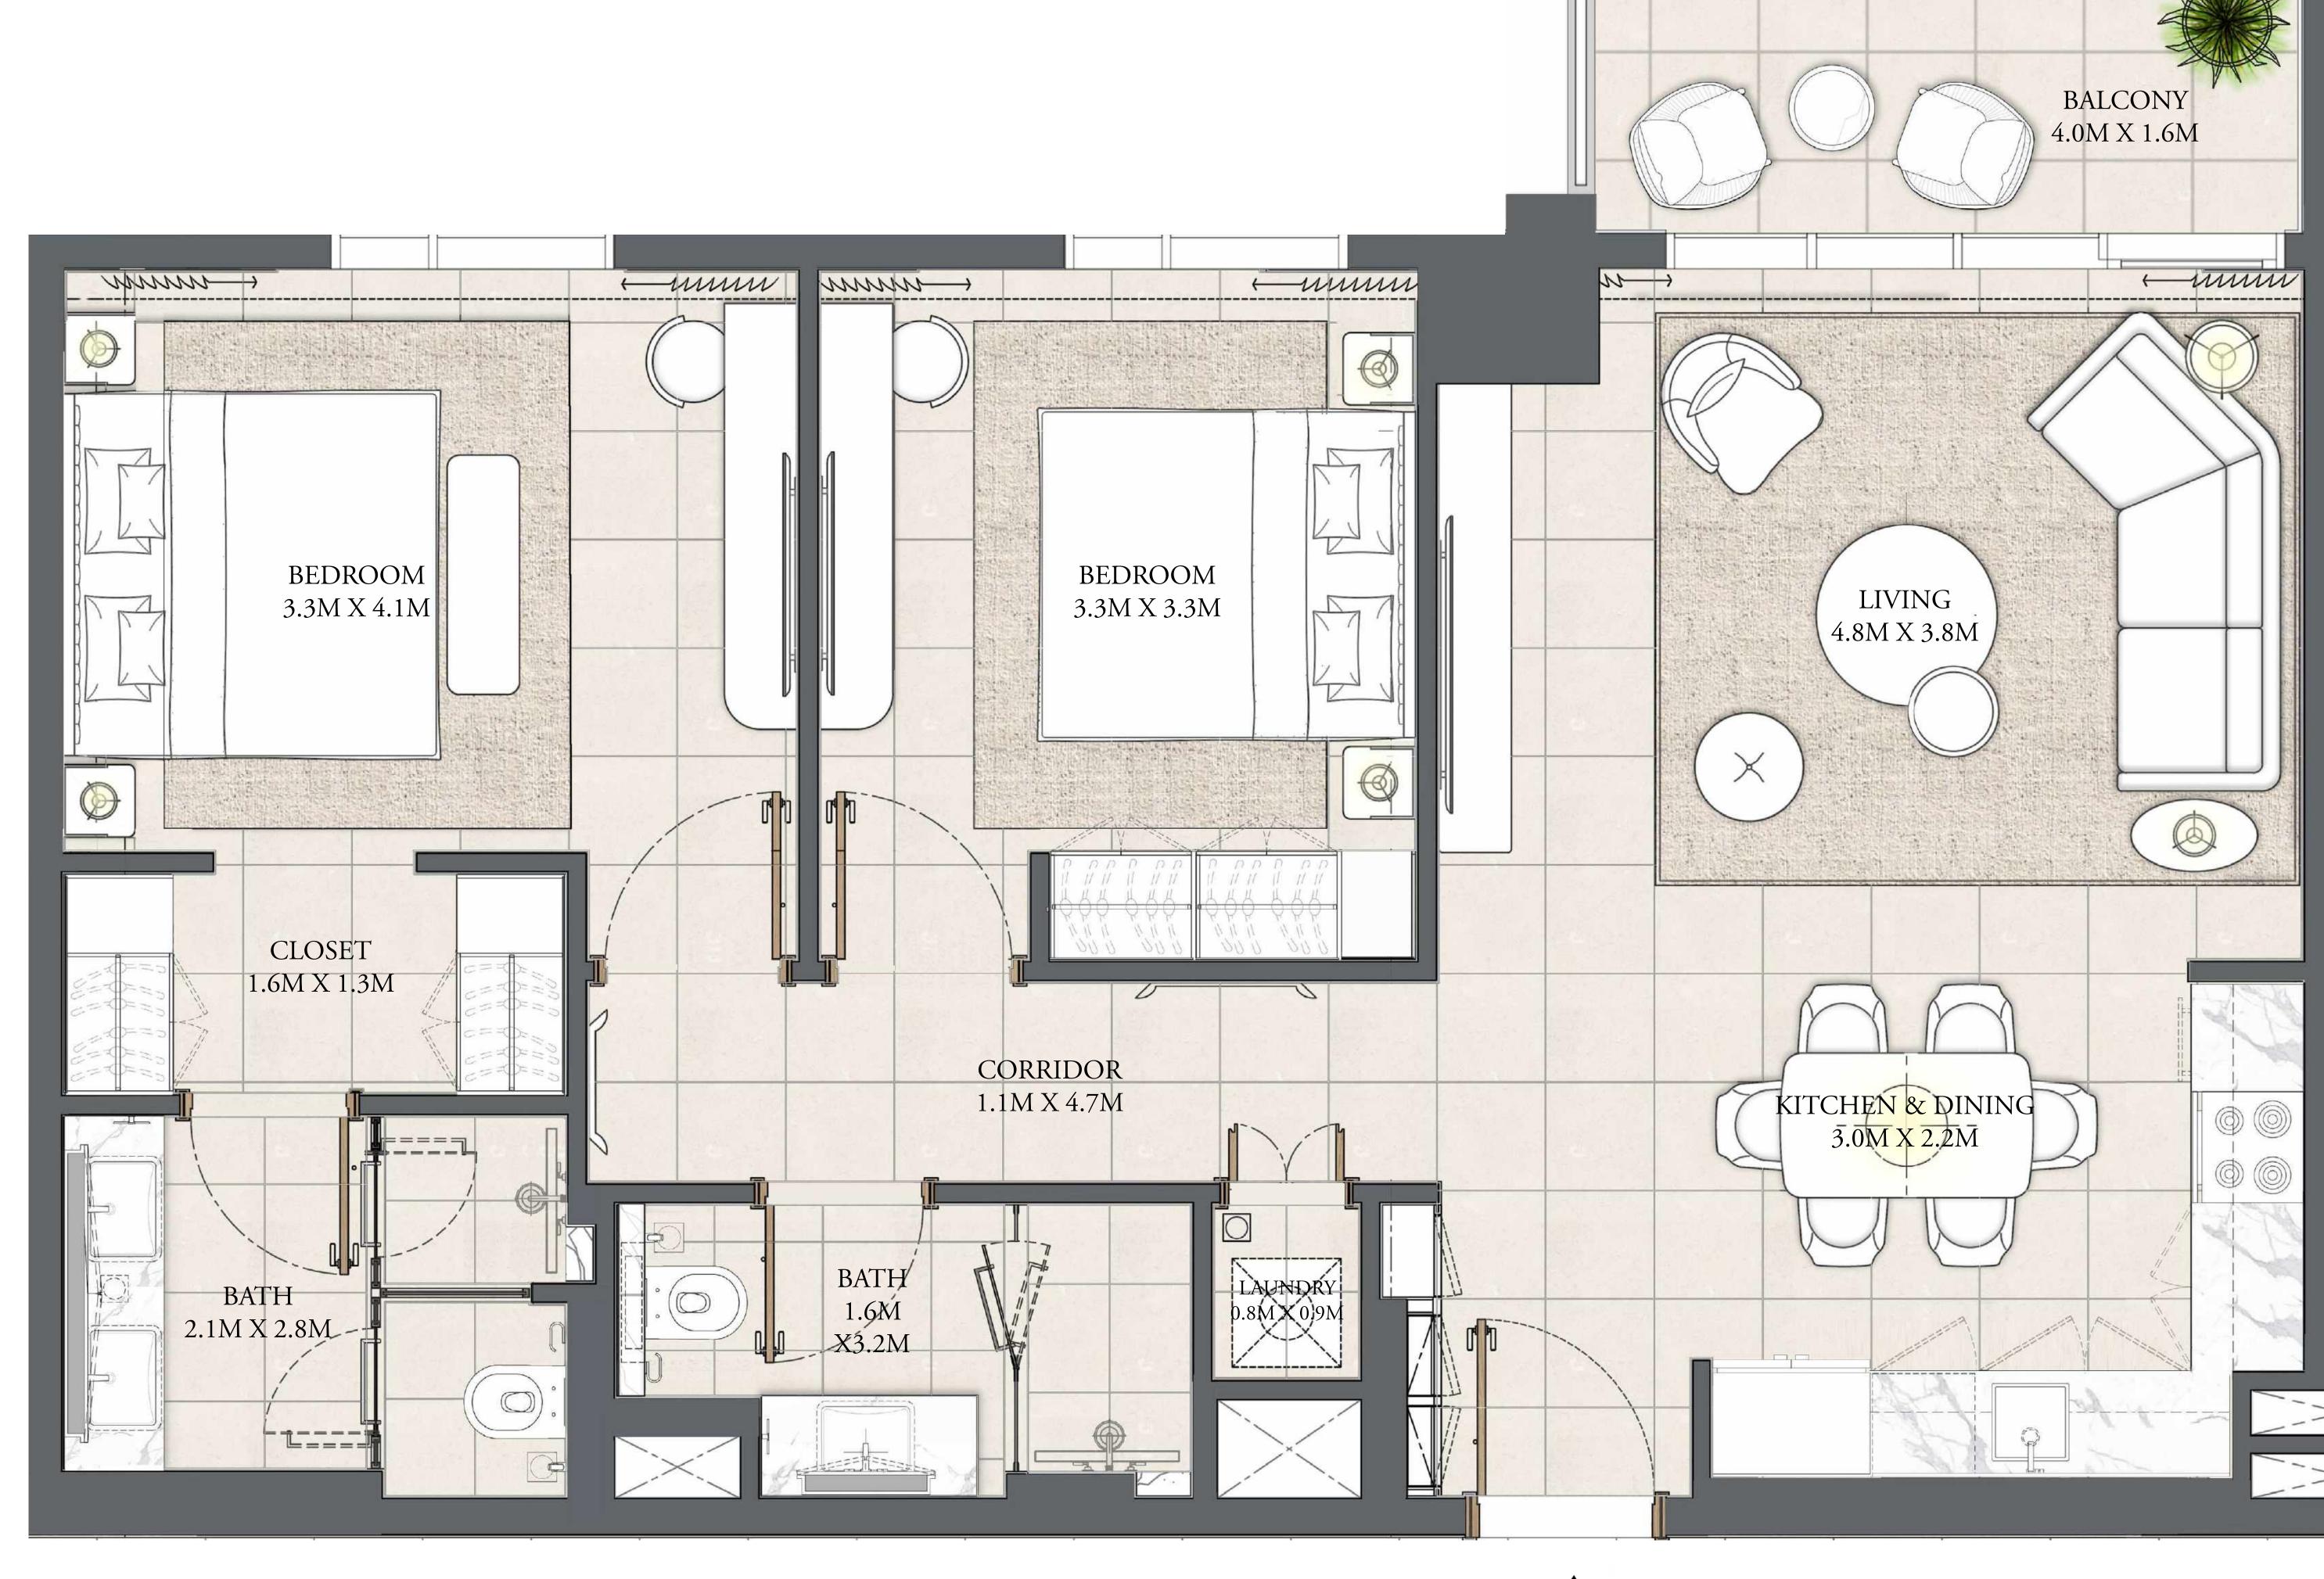

## 2 BEDROOM

LEVEL 1

| APARTMENT AREA | 945.07 SQ.FT.  | 87.80 SQ.M. |
|----------------|----------------|-------------|
| BALCONY AREA   | 76.64 SQ.FT.   | 7.12 SQ.M.  |
| TOTAL AREA     | 1021.71 SQ.FT. | 94.92 SQ.M. |