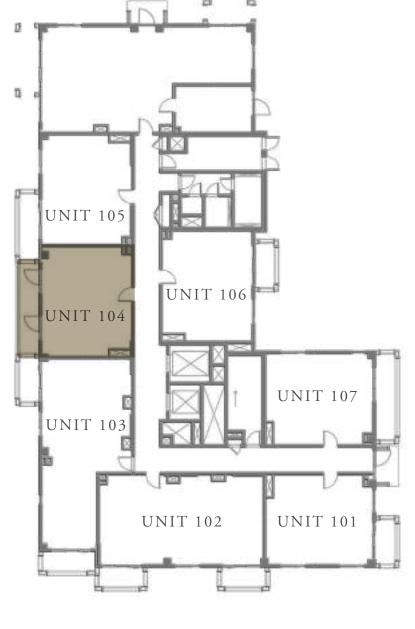

CREEK BEACH

BUILDING - 2

## 2 BEDROOM

LEVEL 1

UNIT 104

| APARTMENT AREA | 909.87 SQ.FT. | 84.53 SQ.M. |
|----------------|---------------|-------------|
| BALCONY AREA   | 76.64 SQ.FT.  | 7.12 SQ.M.  |
| TOTAL AREA     | 986.51 SQ.FT. | 91.65 SQ.M. |