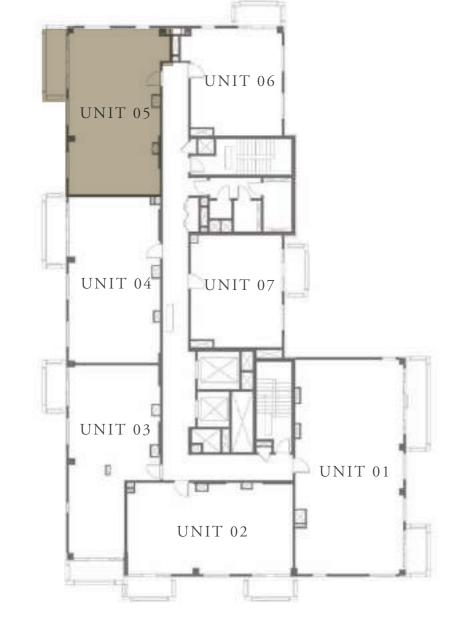

## 3 BEDROOM

LEVEL 2-6

UNIT 07

| APARTMENT AREA | 1347.86 SQ.FT. | 125.22 SQ.M. |
|----------------|----------------|--------------|
| BALCONY AREA   | 140.90 SQ.FT.  | 13.09 SQ.M.  |
| TOTAL AREA     | 1488.76 SQ.FT. | 138.31 SQ.M. |

## 3 BEDROOM

LEVEL 7-8

UNIT 07

| APARTMENT AREA | 1347.75 SQ.FT. | 125.21 SQ.M. |
|----------------|----------------|--------------|
| BALCONY AREA   | 140.90 SQ.FT.  | 13.09 SQ.M.  |
| TOTAL AREA     | 1488.65 SQ.FT. | 138.30 SQ.M. |