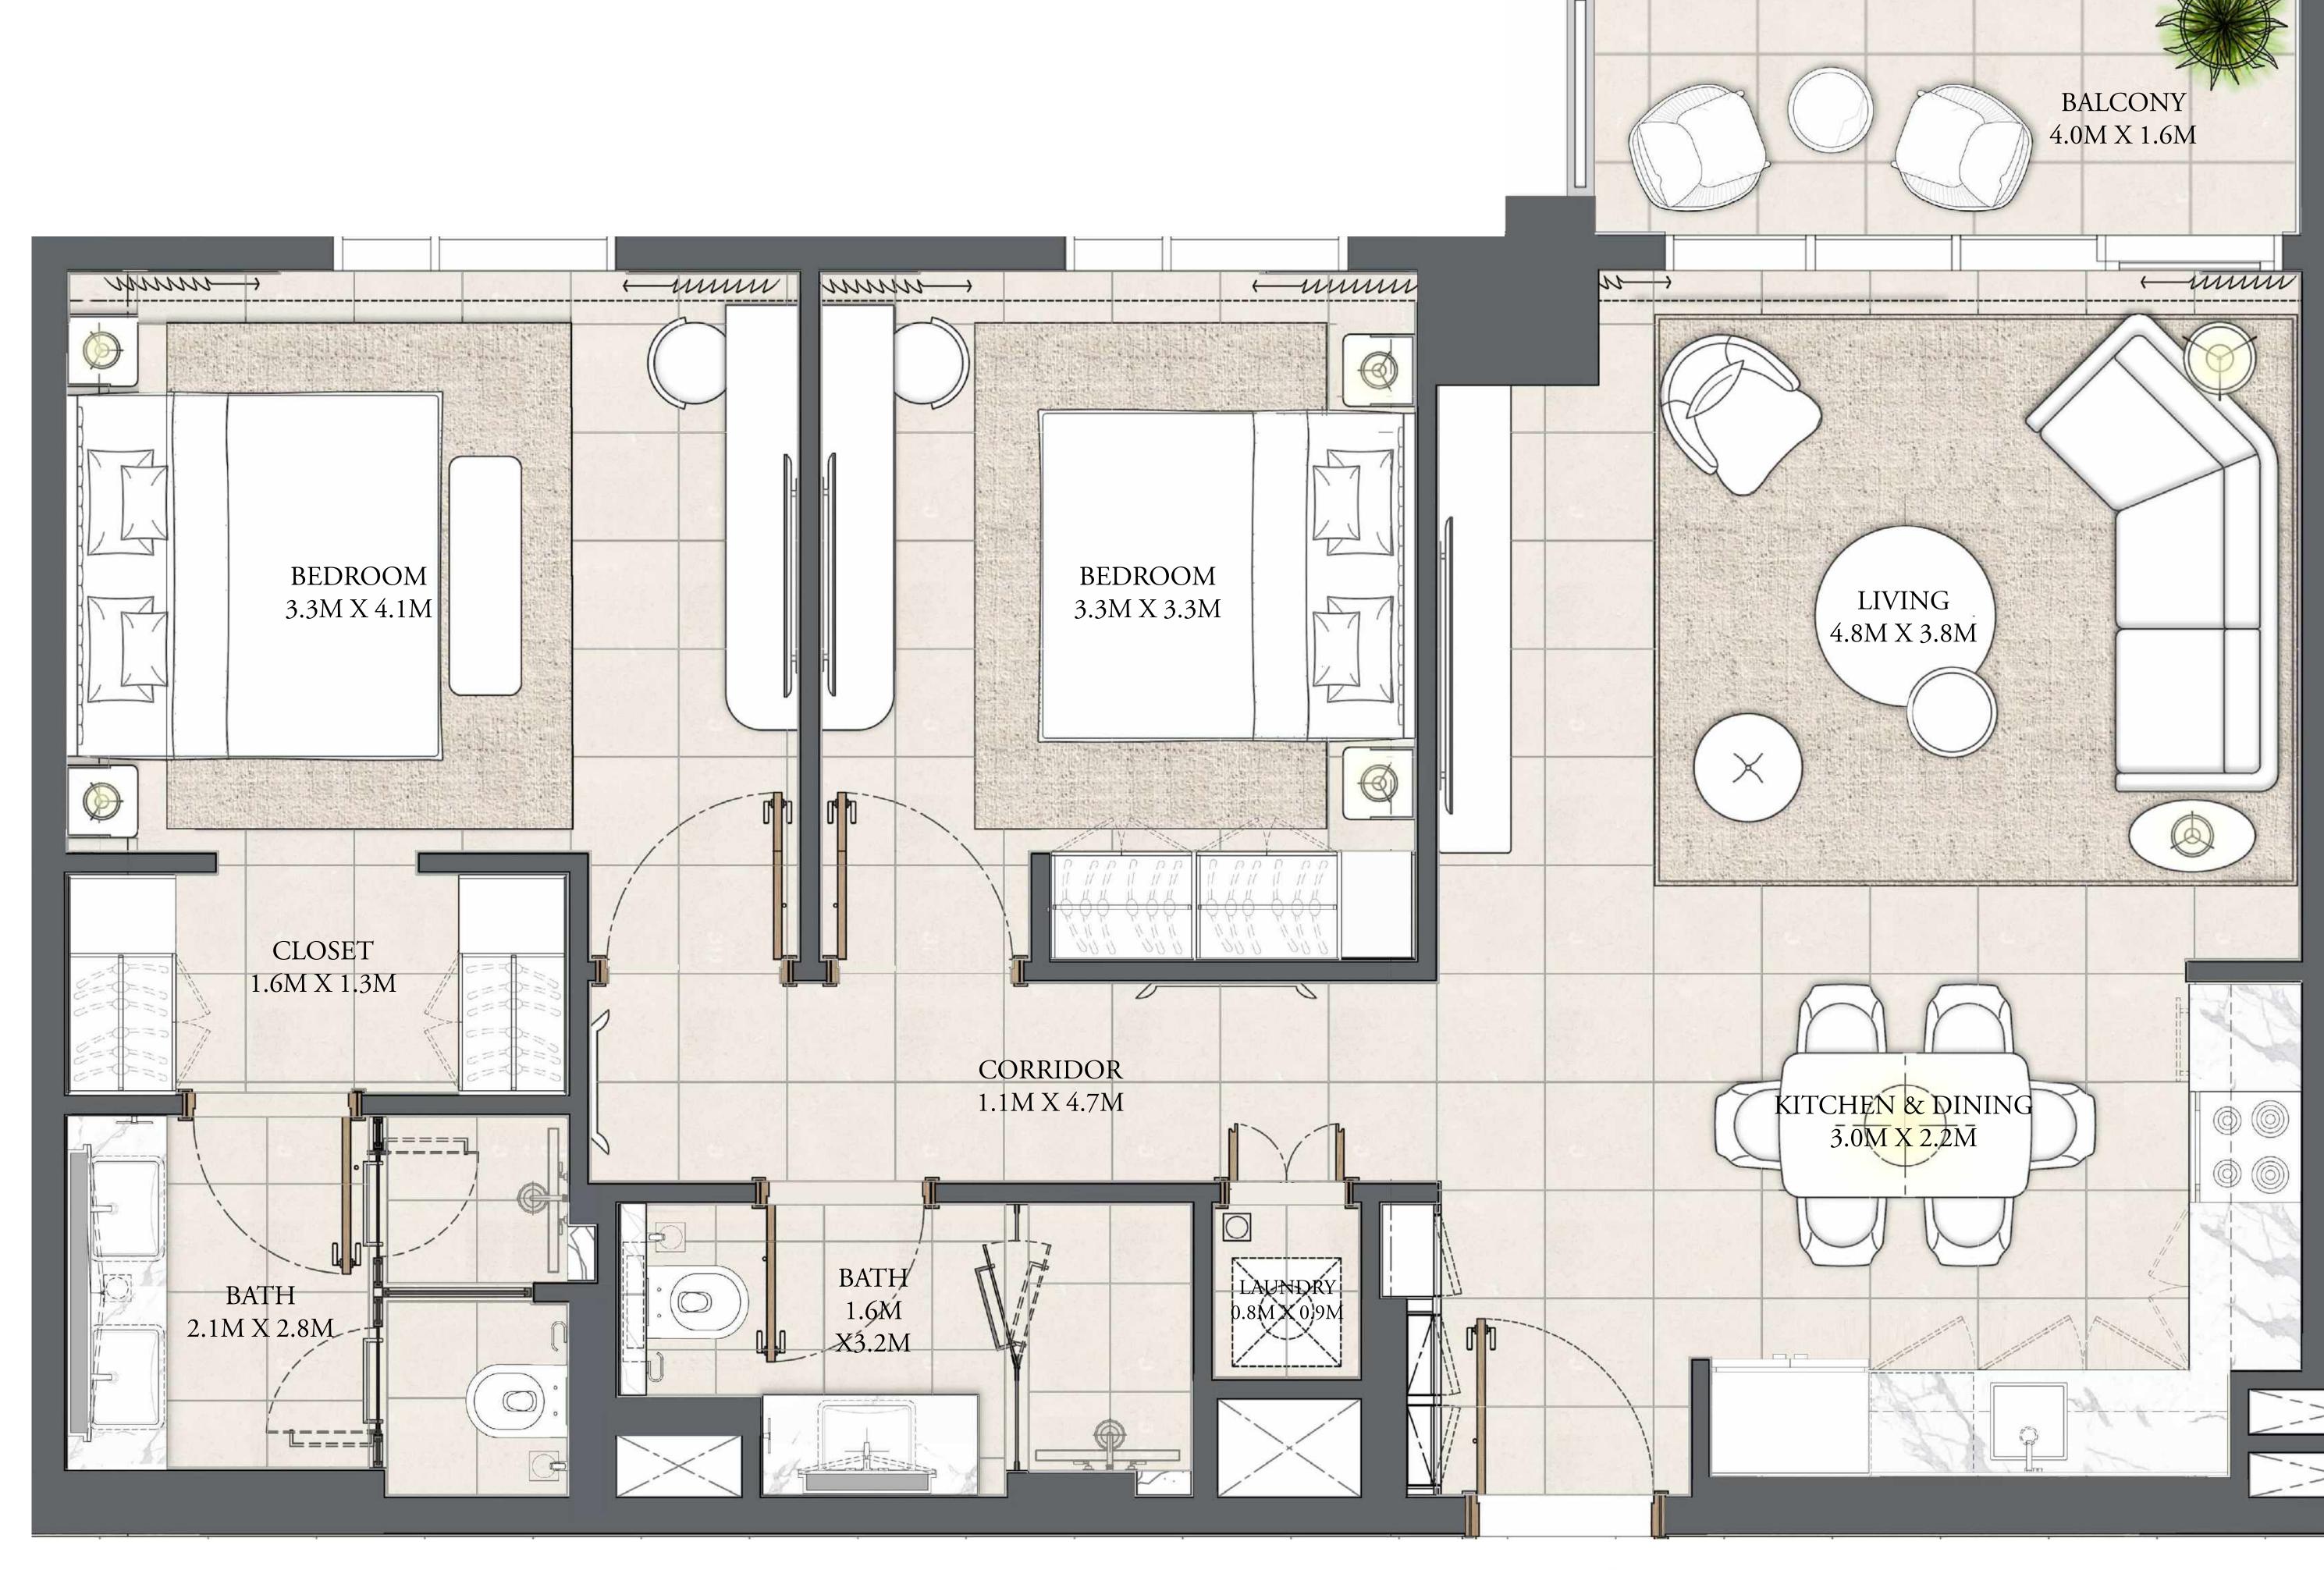

CREEK BEACH

BUILDING - 2

## 3 BEDROOM

LEVEL 2-6

UNIT 07

| APARTMENT AREA | 1347.86 SQ.FT. | 125.22 SQ.M. |
|----------------|----------------|--------------|
| BALCONY AREA   | 140.90 SQ.FT.  | 13.09 SQ.M.  |
| TOTAL AREA     | 1488.76 SQ.FT. | 138.31 SQ.M. |