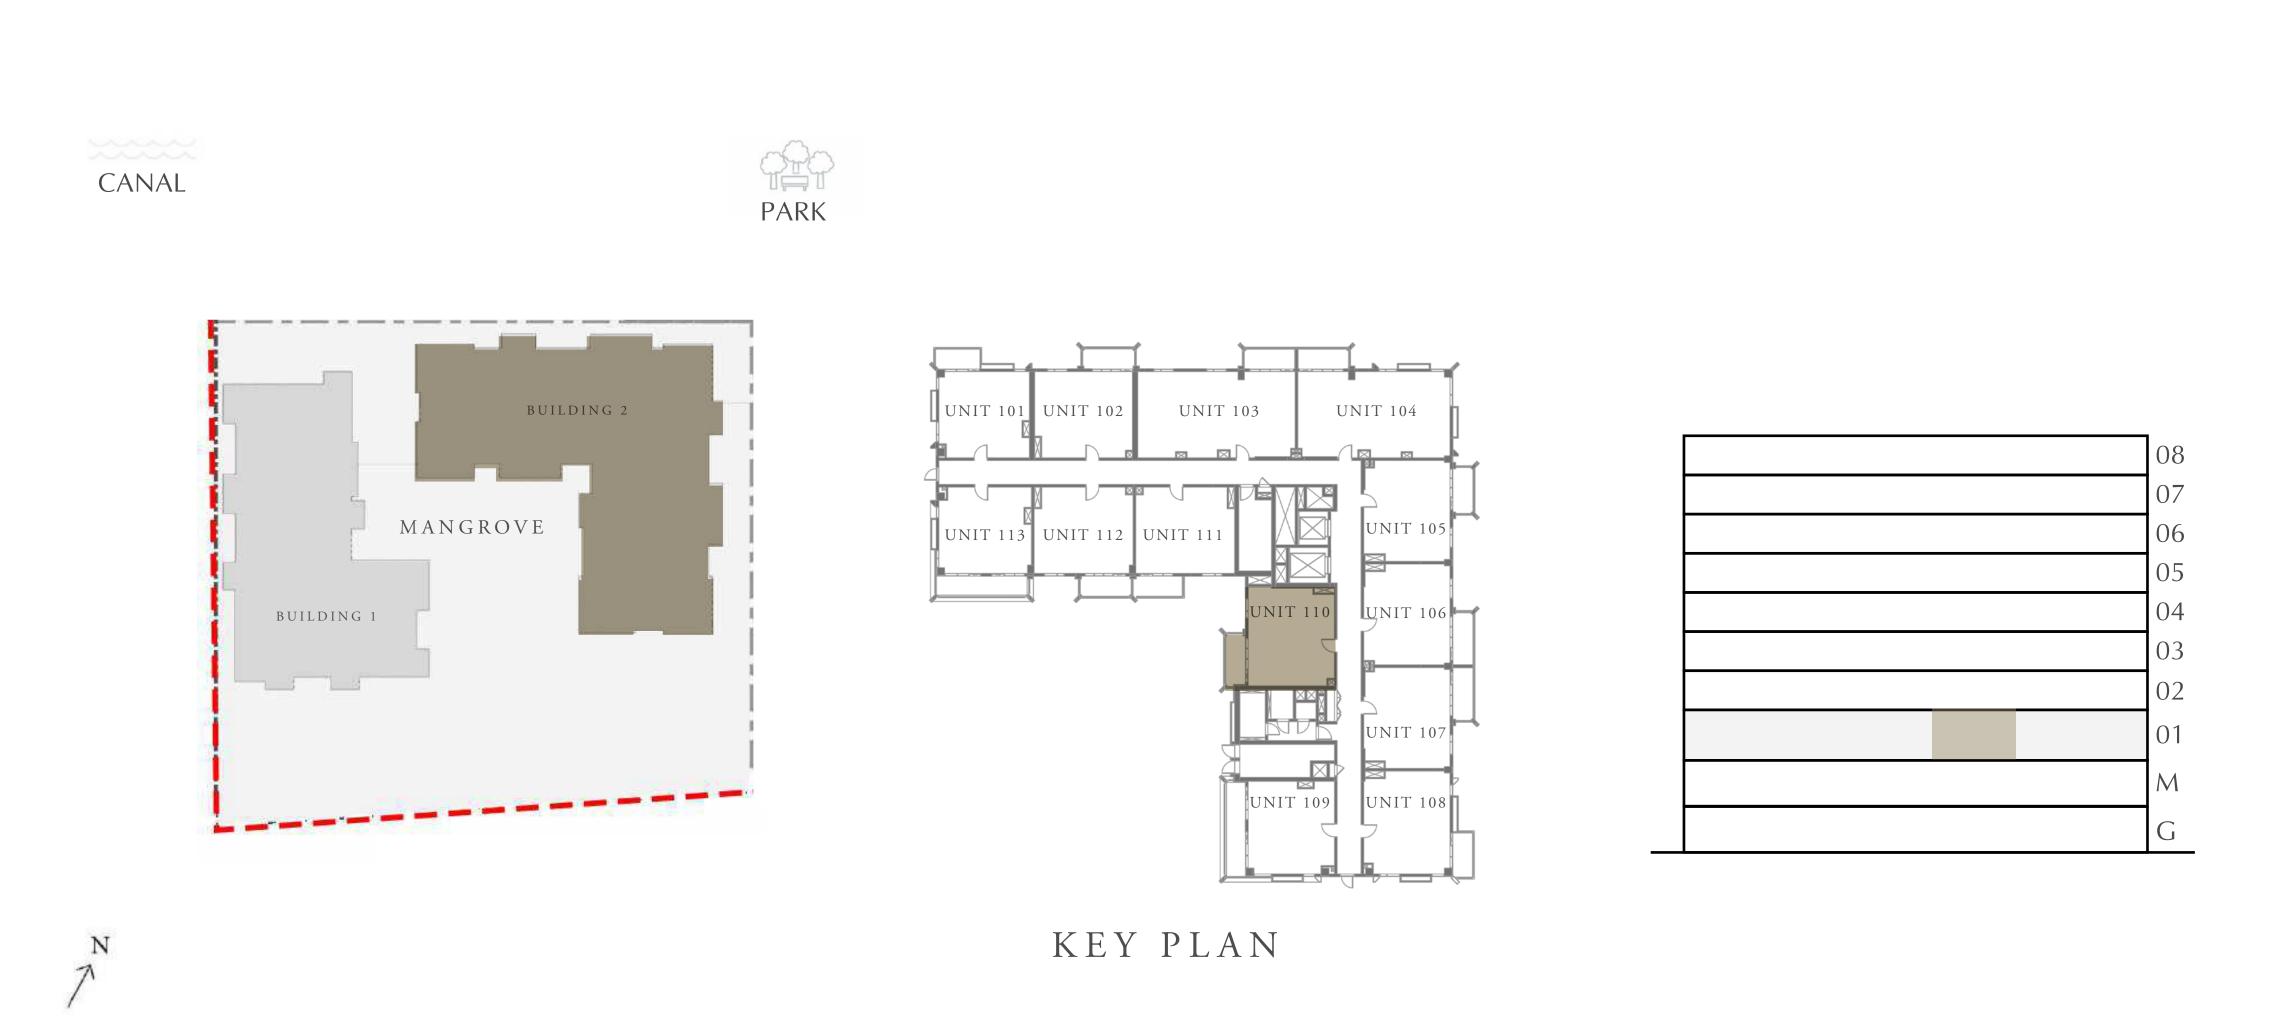

| 680.49 SQ.FT. | 63.22 SQ.M. |









CREEK BEACH

BUILDING - 2

## 1 BEDROOM

LEVEL 1

| APARTMENT AREA | 610.31 SQ.FT. | 56.70 SQ.M. |
|----------------|---------------|-------------|
| BALCONY AREA   | 66.20 SQ.FT.  | 6.15 SQ.M.  |
| TOTAL AREA     | 676.51 SQ.FT. | 62.85 SQ.M. |









CREEK BEACH

BUILDING - 2

#### 1 BEDROOM

LEVEL 1

| APARTMENT AREA | 556.06 SQ.FT. | 51.66 SQ.M. |
|----------------|---------------|-------------|
| BALCONY AREA   | 143.91 SQ.FT. | 13.37 SQ.M. |
| TOTAL AREA     | 699.97 SQ.FT. | 65.03 SQ.M. |







CREEK BEACH

BUILDING - 2

## 1 BEDROOM

LEVEL 1

| APARTMENT AREA | 592.45 SQ.FT. | 55.04 SQ.M. |
|----------------|---------------|-------------|
| BALCONY AREA   | 79.98 SQ.FT.  | 7.43 SQ.M.  |
| TOTAL AREA     | 672.43 SQ.FT. | 62.47 SQ.M. |









CREEK BEACH

BUILDING - 2

## 1 BEDROOM

LEVEL 1

|   | APARTMENT AREA | 591.05 SQ.FT. | 54.91 SQ.M. |
|---|----------------|---------------|-------------|
|   | BALCONY AREA   | 76.10 SQ.FT.  | 7.07 SQ.M.  |
| - | TOTAL AREA     | 667.15 SQ.FT. | 61.98 SQ.M. |









CREEK BEACH

BUILDING - 2

## 1 BEDROOM

LEVEL 1

| APARTMENT AREA | 588.79 SQ.FT. | 54.70 SQ.M. |
|----------------|---------------|-------------|
| BALCONY AREA   | 77.82 SQ.FT.  | 7.23 SQ.M.  |
| TOTAL AREA     | 666.61 SQ.FT. | 61.93 SQ.M. |









CREEK BEACH

BUILDING - 2

#### 1 BEDROOM

LEVEL 1

| APARTMENT AREA | 552.40 SQ.FT. | 51.32 SQ.M. |
|----------------|---------------|-------------|
| BALCONY AREA   | 138.53 SQ.FT. | 12.87 SQ.M. |
| TOTAL AREA     | 690.93 SQ.FT. | 64.19 SQ.M. |









CREEK BEA