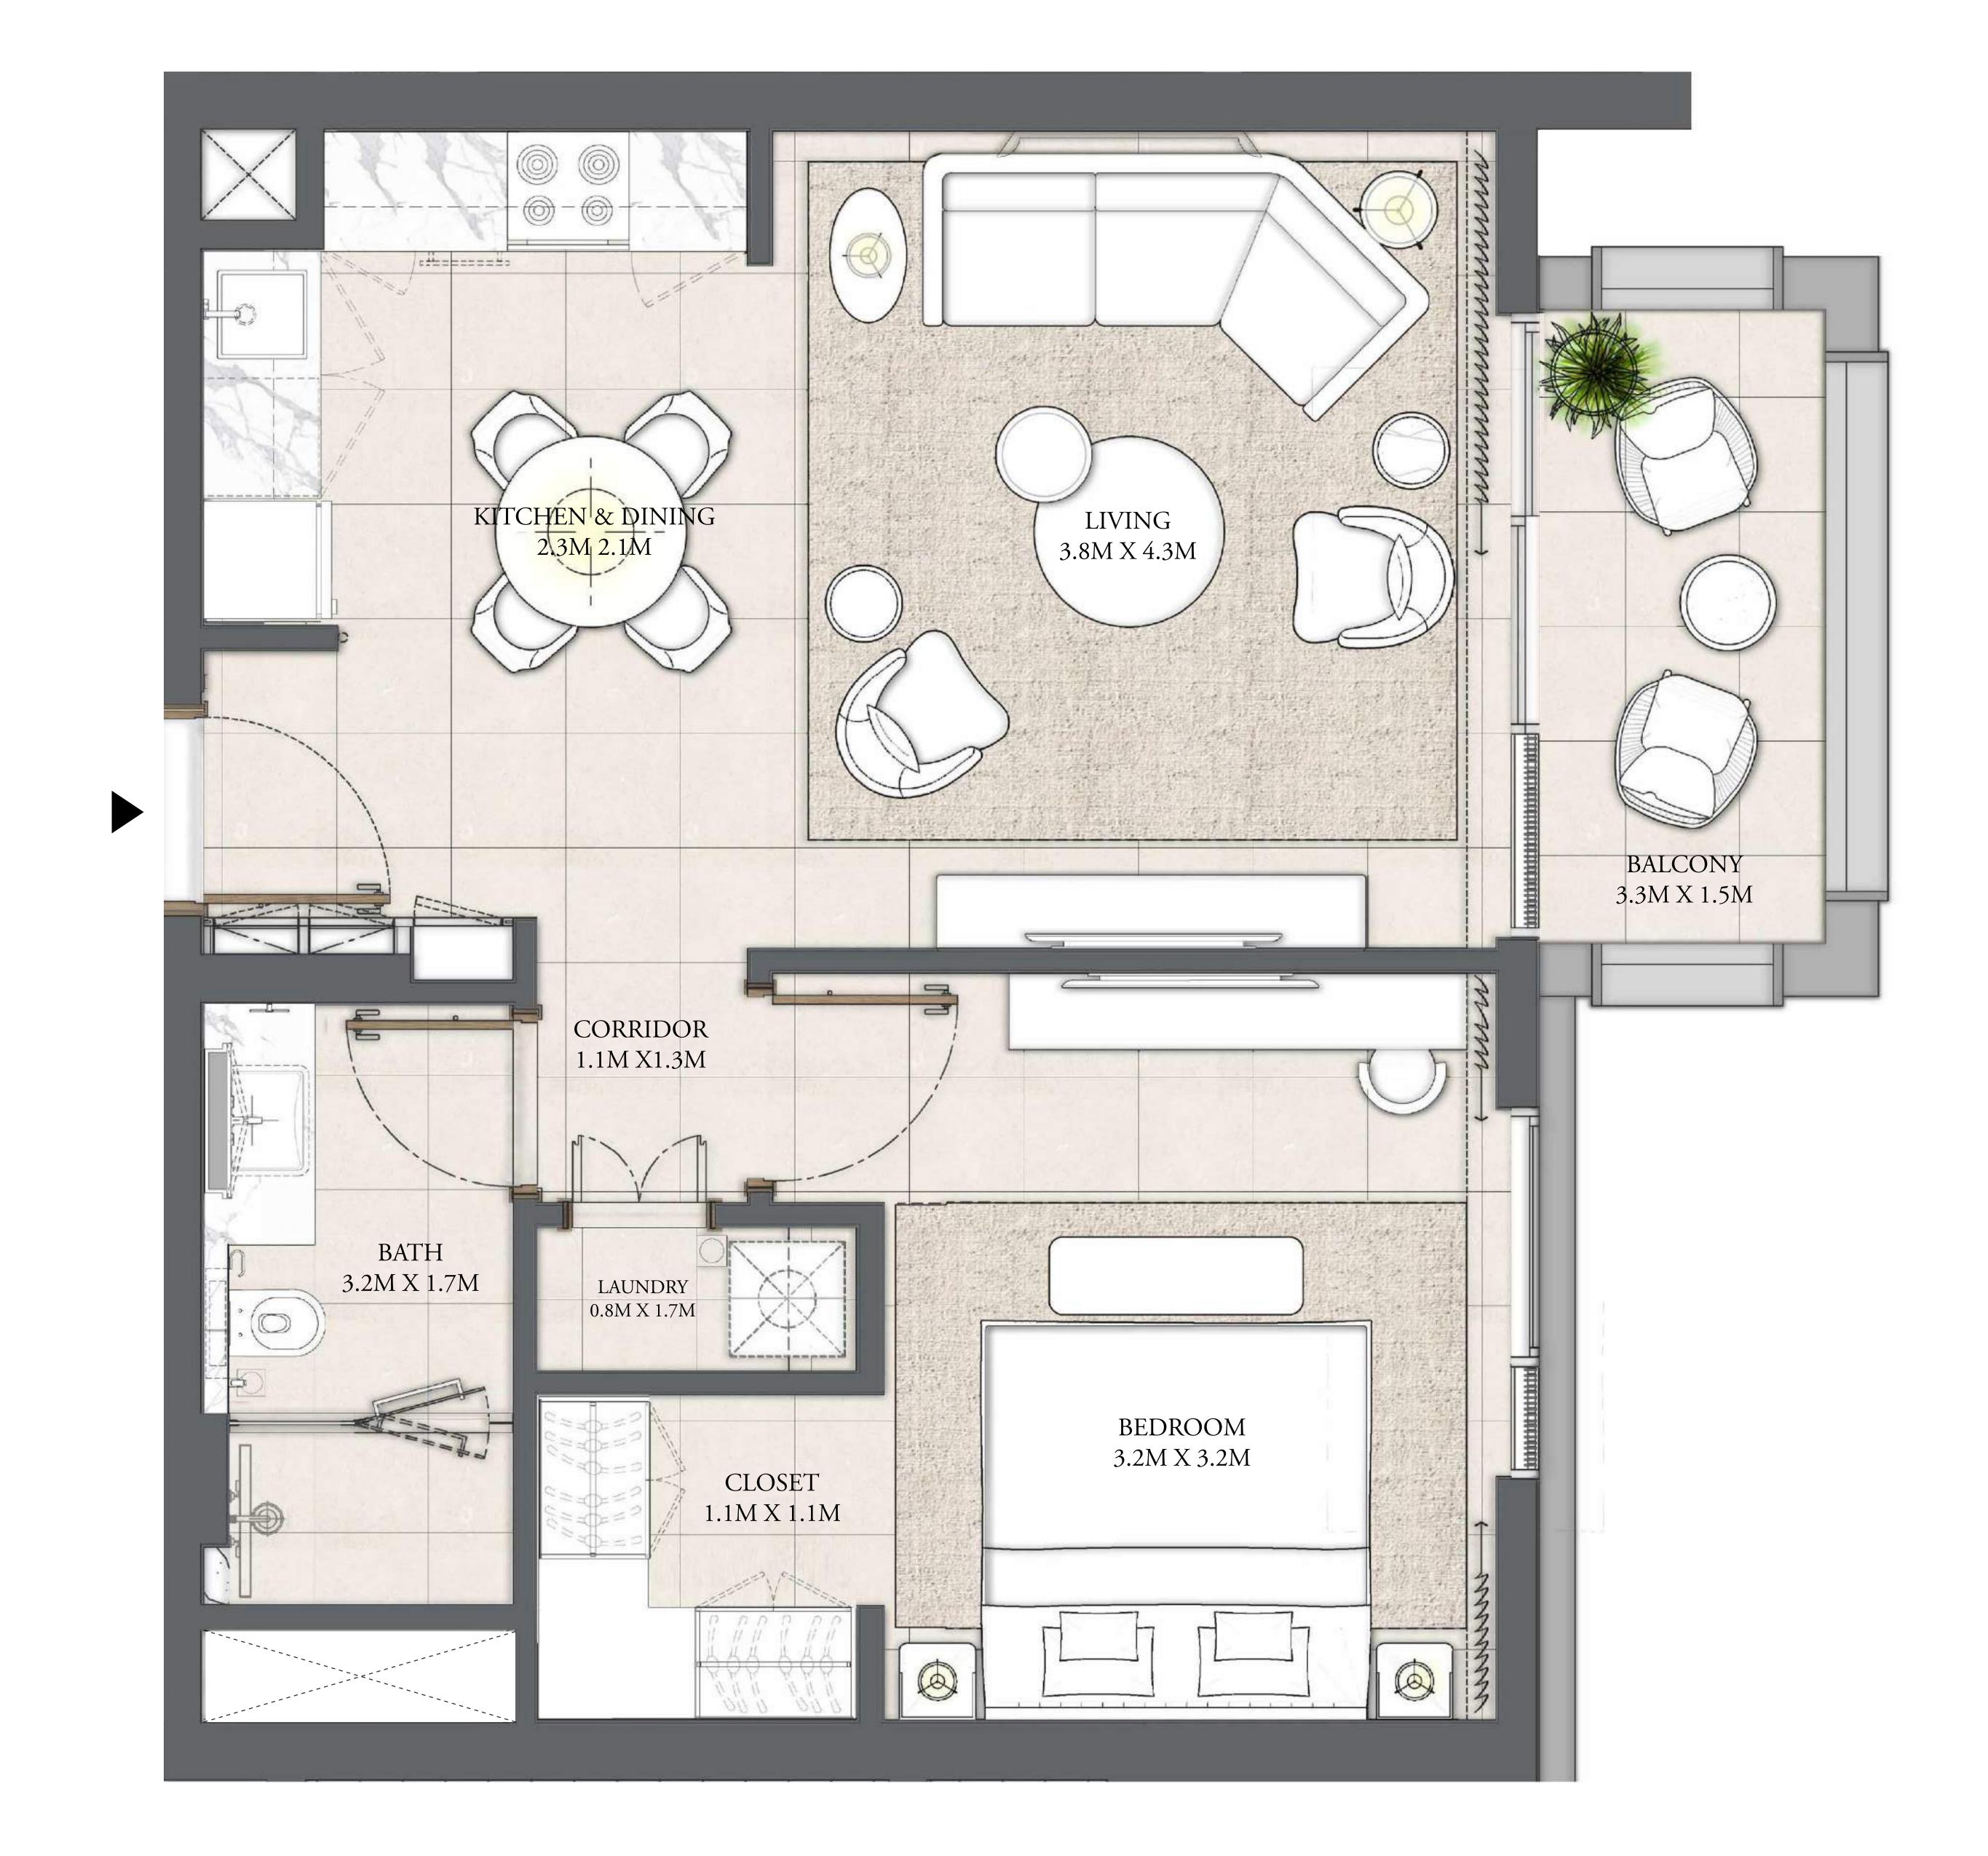

## 1 BEDROOM

LEVEL 1

UNIT 106

| APARTMENT AREA | 631.63 SQ.FT. | 58.68 SQ.M. |
|----------------|---------------|-------------|
| BALCONY AREA   | 63.40 SQ.FT.  | 5.89 SQ.M.  |
| TOTAL AREA     | 695.03 SQ.FT. | 64.57 SQ.M. |