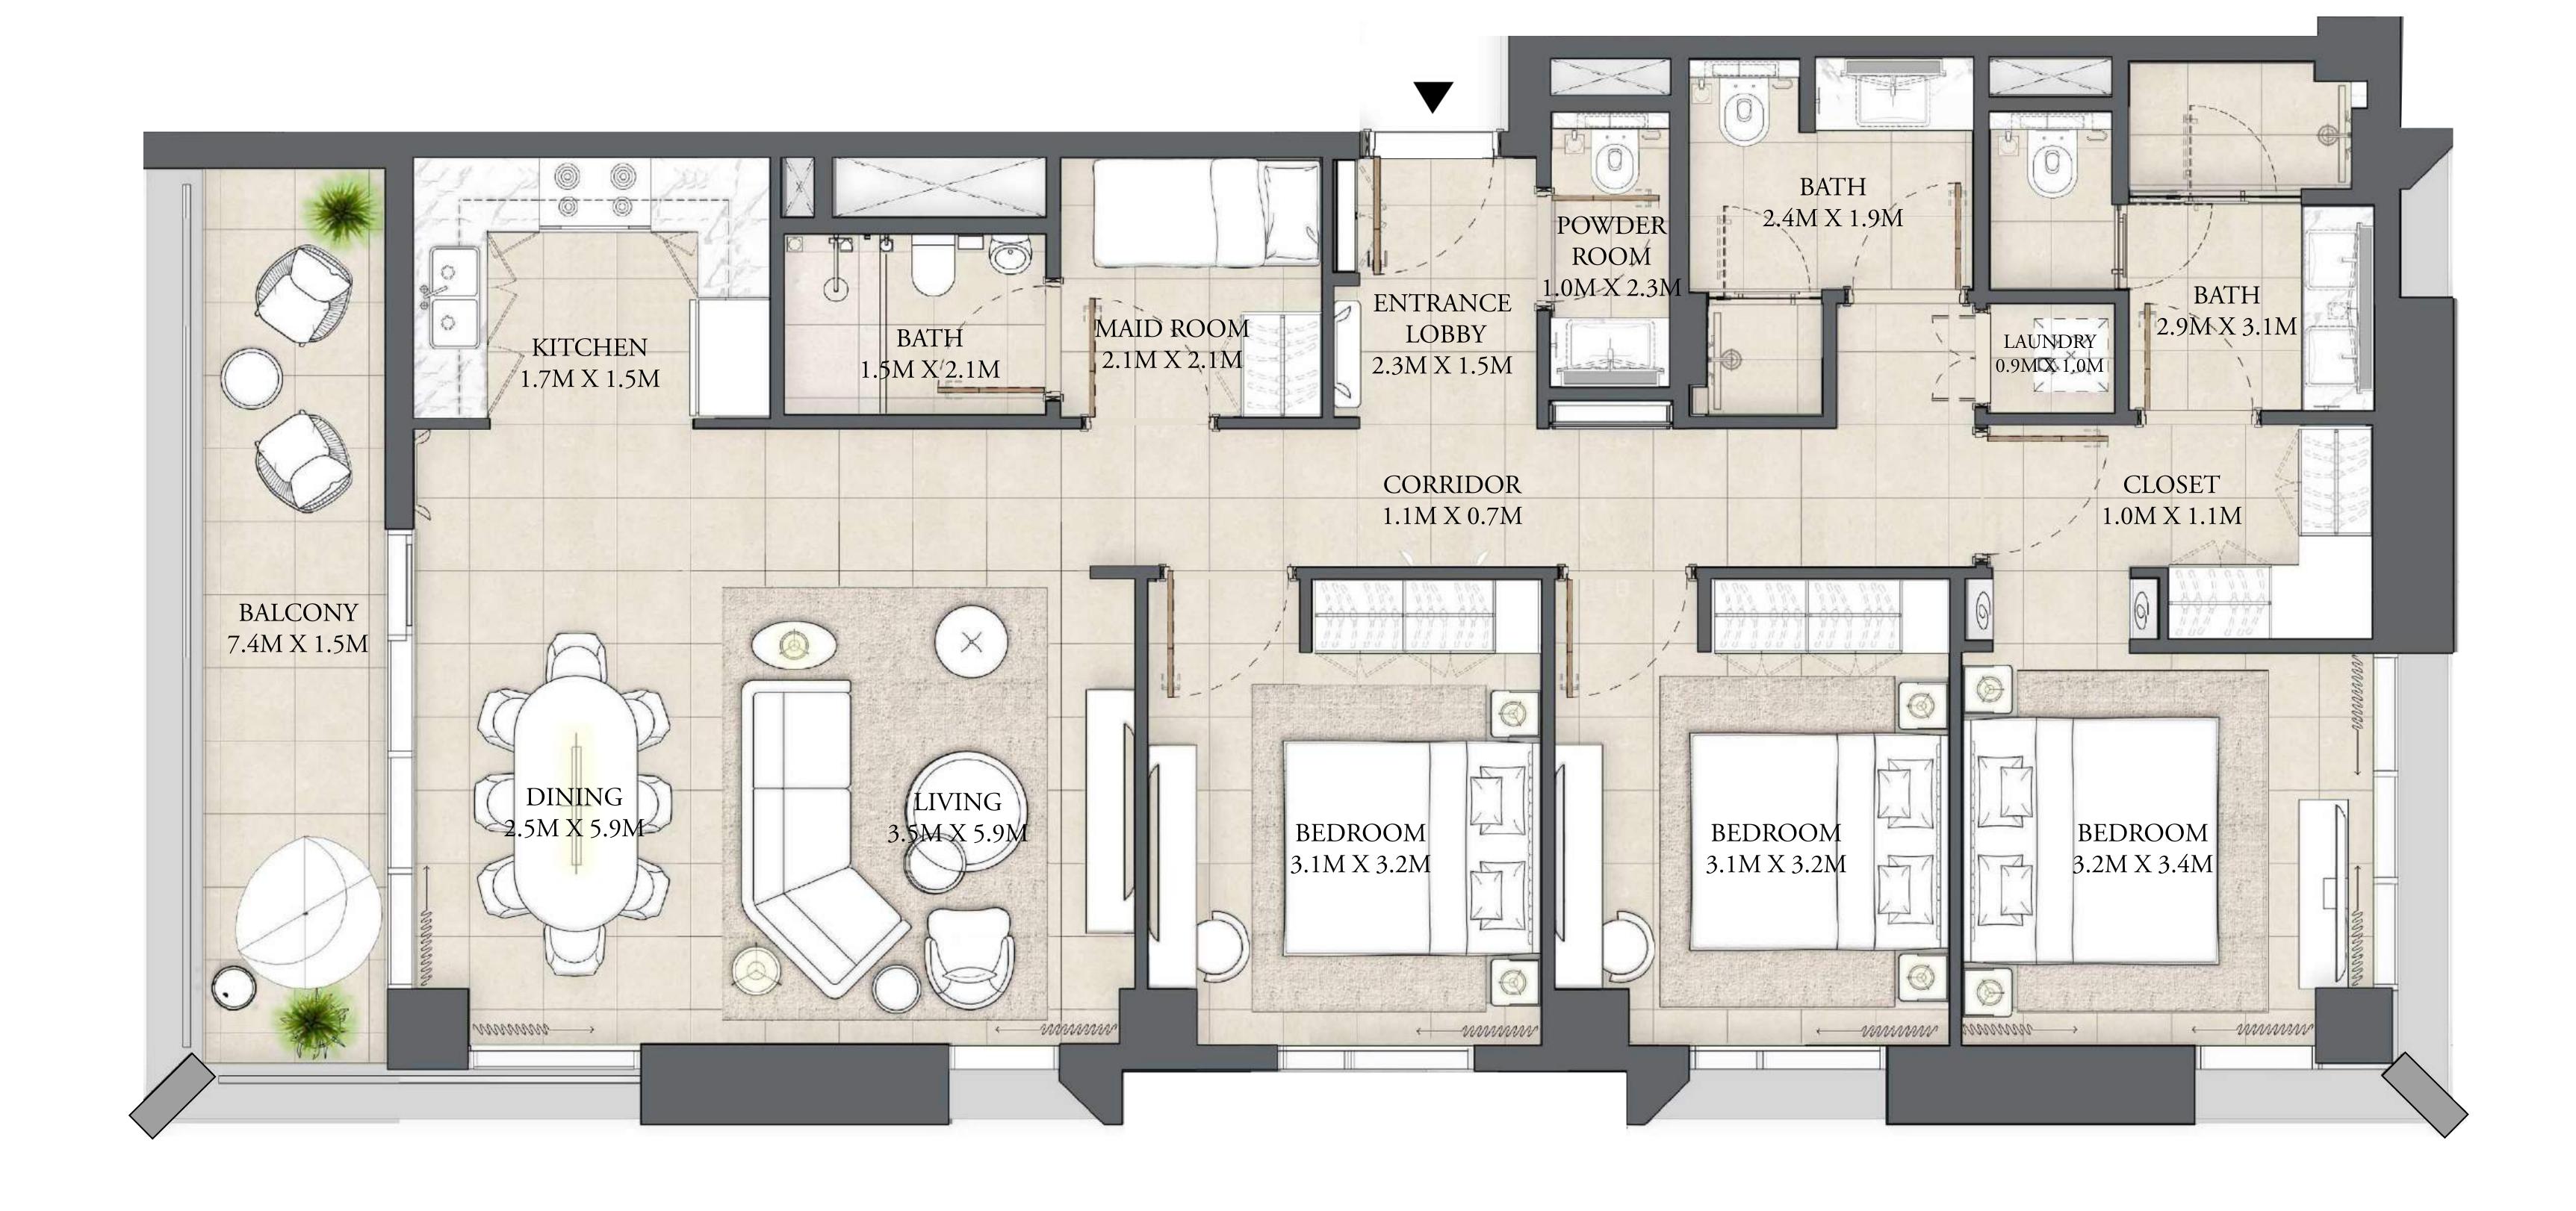

## 3 BEDROOM

LEVEL 2-6

UNIT 07

| APARTMENT AREA | 1347.86 SQ.FT. | 125.22 SQ.M. |
|----------------|----------------|--------------|
| BALCONY AREA   | 140.90 SQ.FT.  | 13.09 SQ.M.  |
| TOTAL AREA     | 1488.76 SQ.FT. | 138.31 SQ.M. |