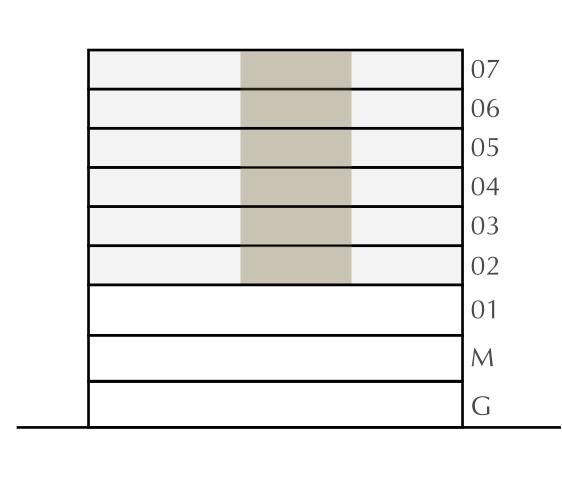

CREEK BEACH

BUILDING - 2

## 3 BEDROOM

LEVEL 2-6

UNIT 07

| APARTMENT AREA | 1347.86 SQ.FT. | 125.22 SQ.M. |
|----------------|----------------|--------------|
| BALCONY AREA   | 140.90 SQ.FT.  | 13.09 SQ.M.  |
| TOTAL AREA     | 1488.76 SQ.FT. | 138.31 SQ.M. |