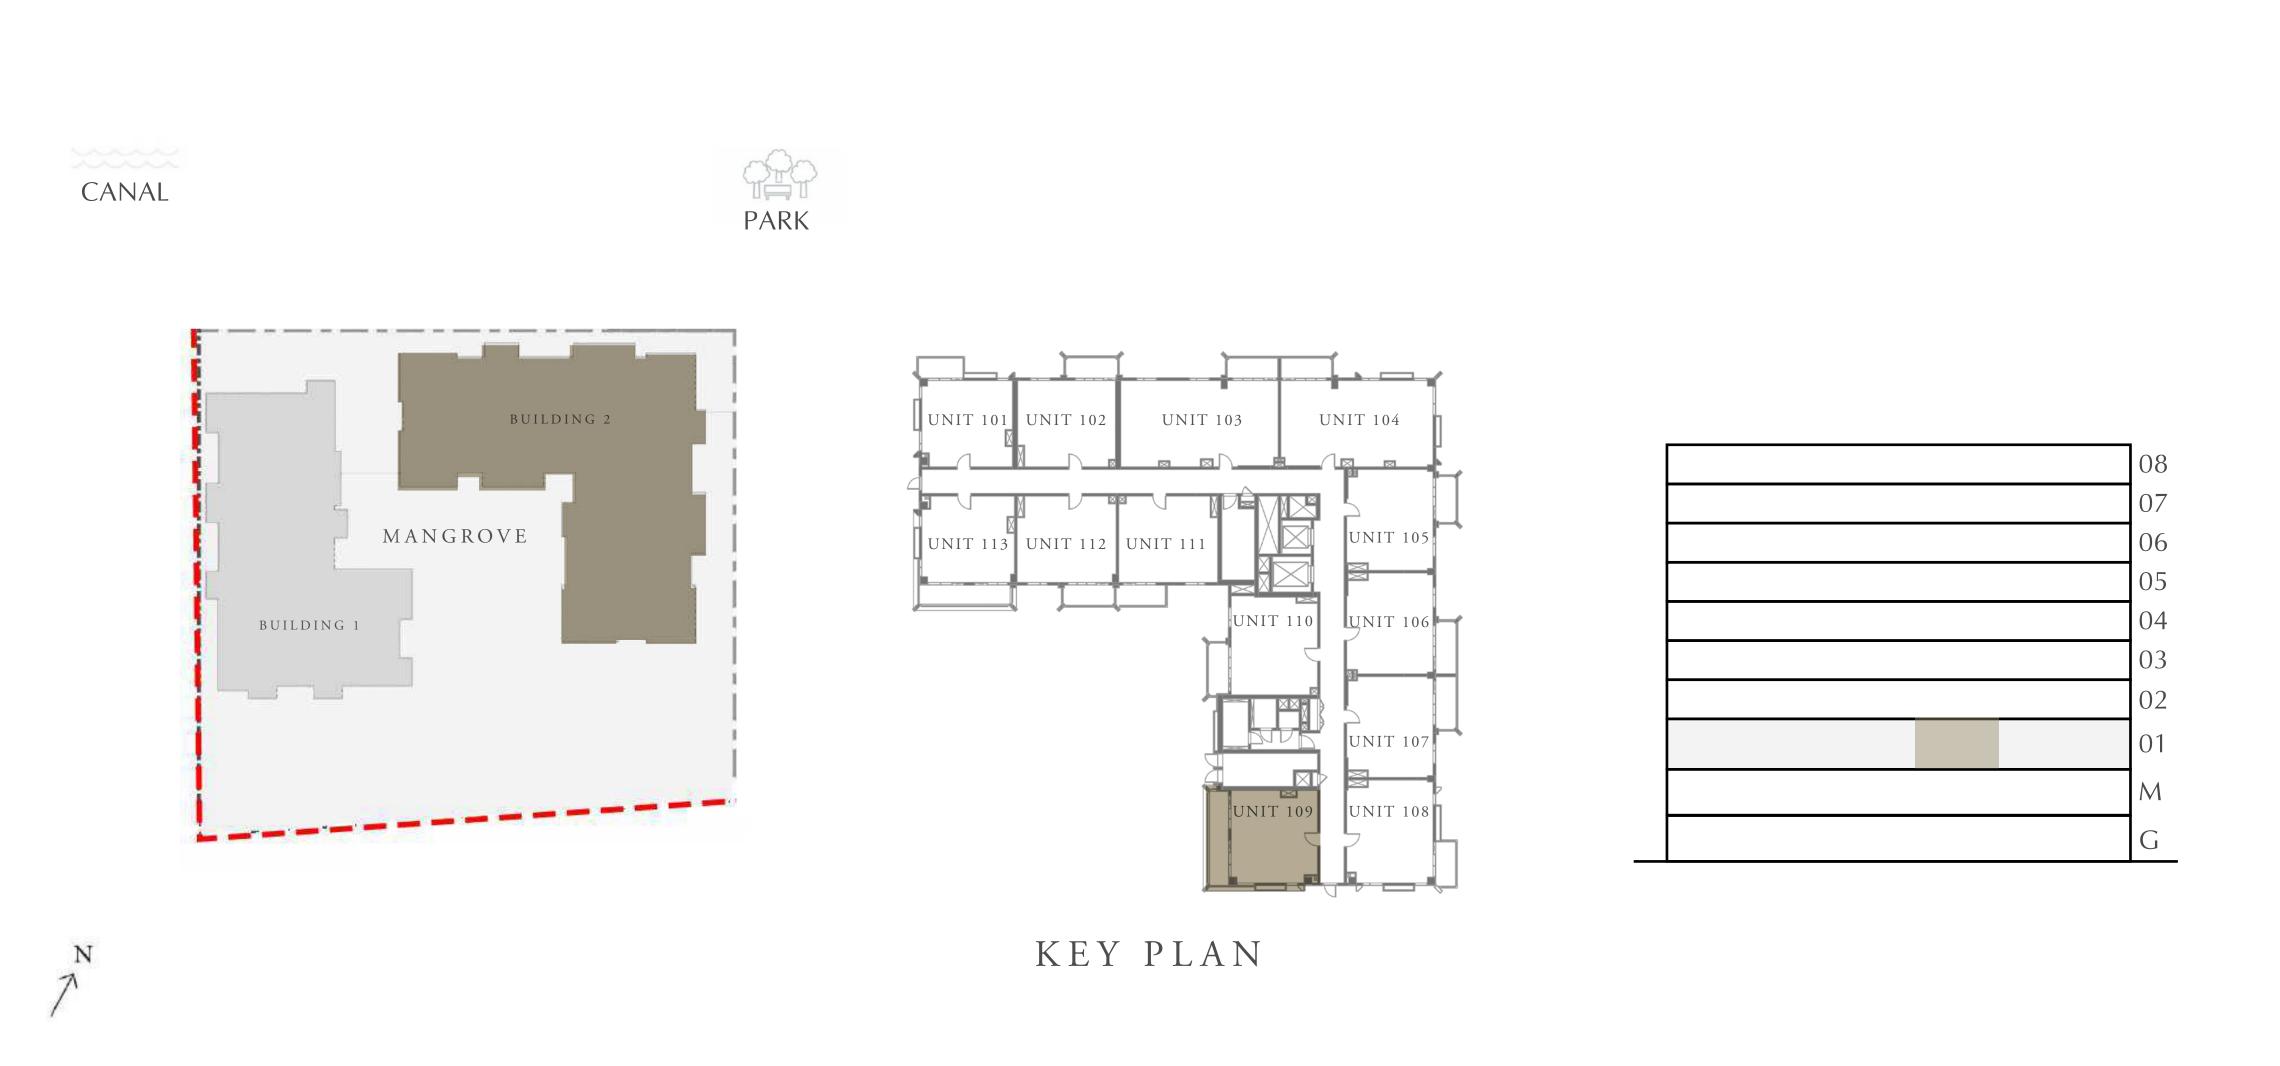

CREEK BEACH

BUILDING - 2

#### 2 BEDROOM

LEVEL 2-8

UNIT 09

| APARTMENT AREA | 940.44 SQ.FT.  | 87.37 SQ.M. |
|----------------|----------------|-------------|
| BALCONY AREA   | 74.59 SQ.FT.   | 6.93 SQ.M.  |
| TOTAL AREA     | 1015.03 SQ.FT. | 94.30 SQ.M. |