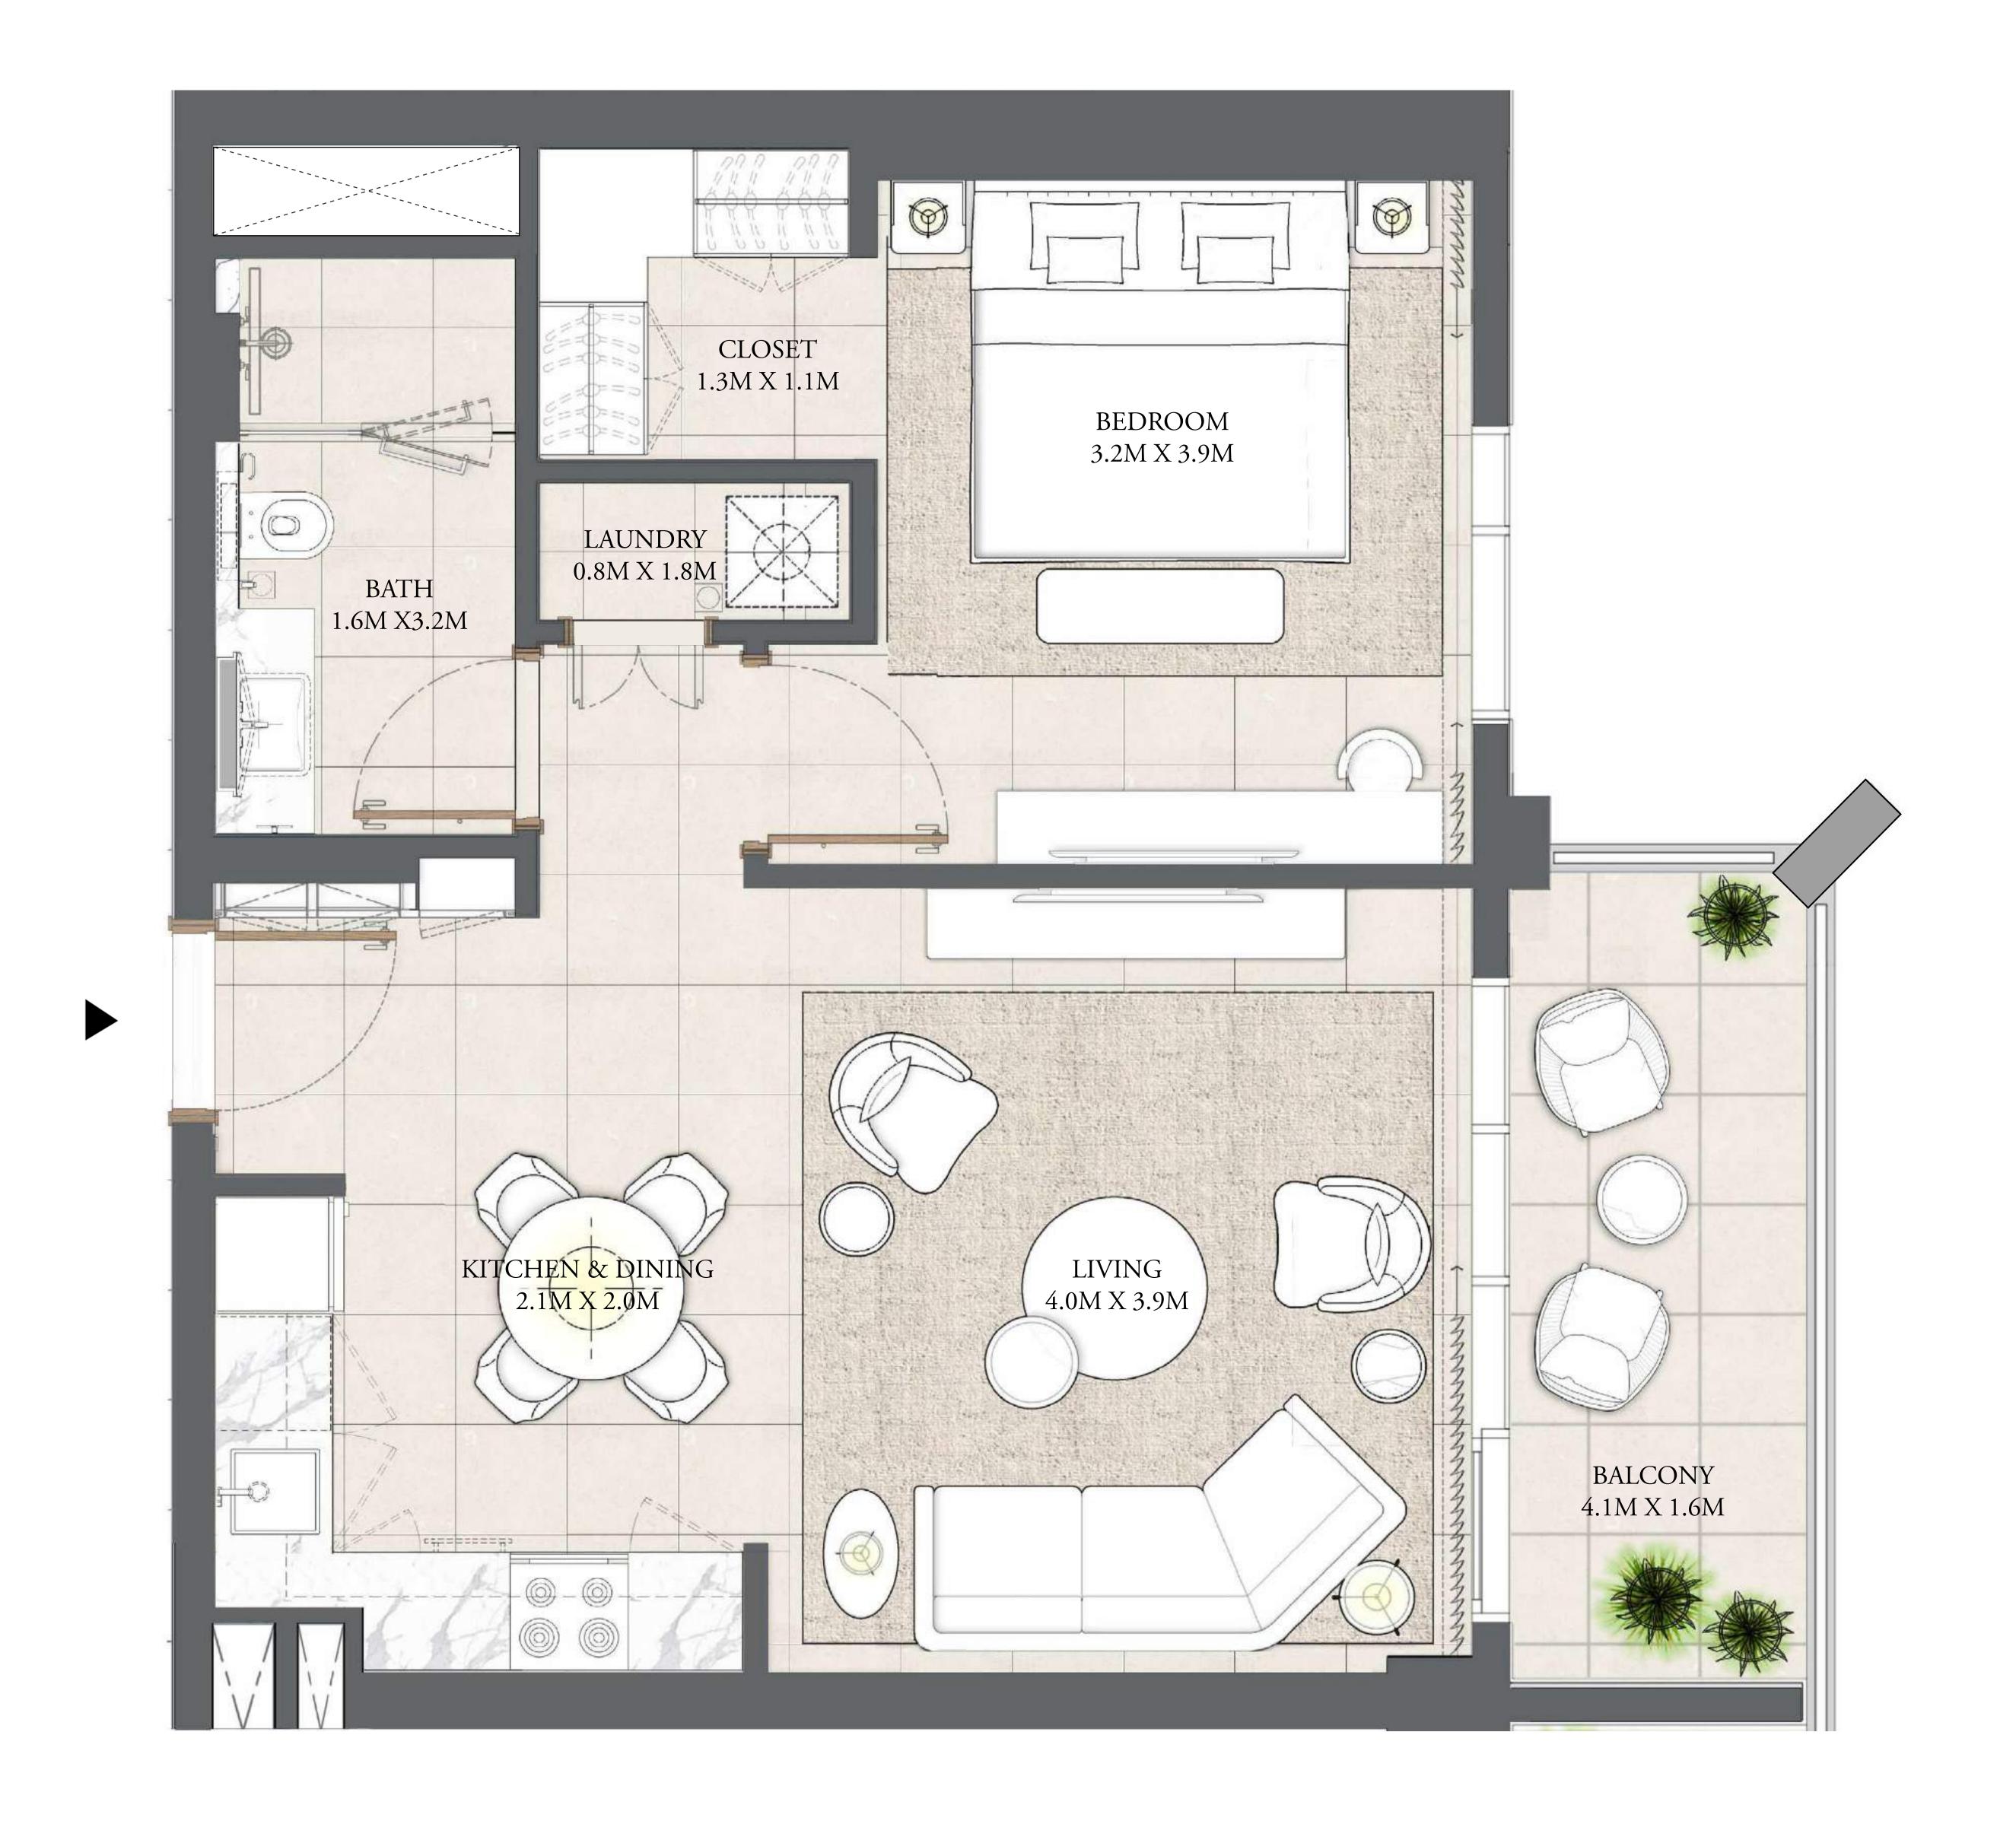

CREEK BEACH

BUILDING - 2

## 2 BEDROOM

LEVEL 2-8

UNIT 03

| APARTMENT AREA | 909.98 SQ.FT. | 84.54 SQ.M. |
|----------------|---------------|-------------|
| BALCONY AREA   | 77.28 SQ.FT.  | 7.18 SQ.M.  |
| TOTAL AREA     | 987.26 SQ.FT. | 91.72 SQ.M. |