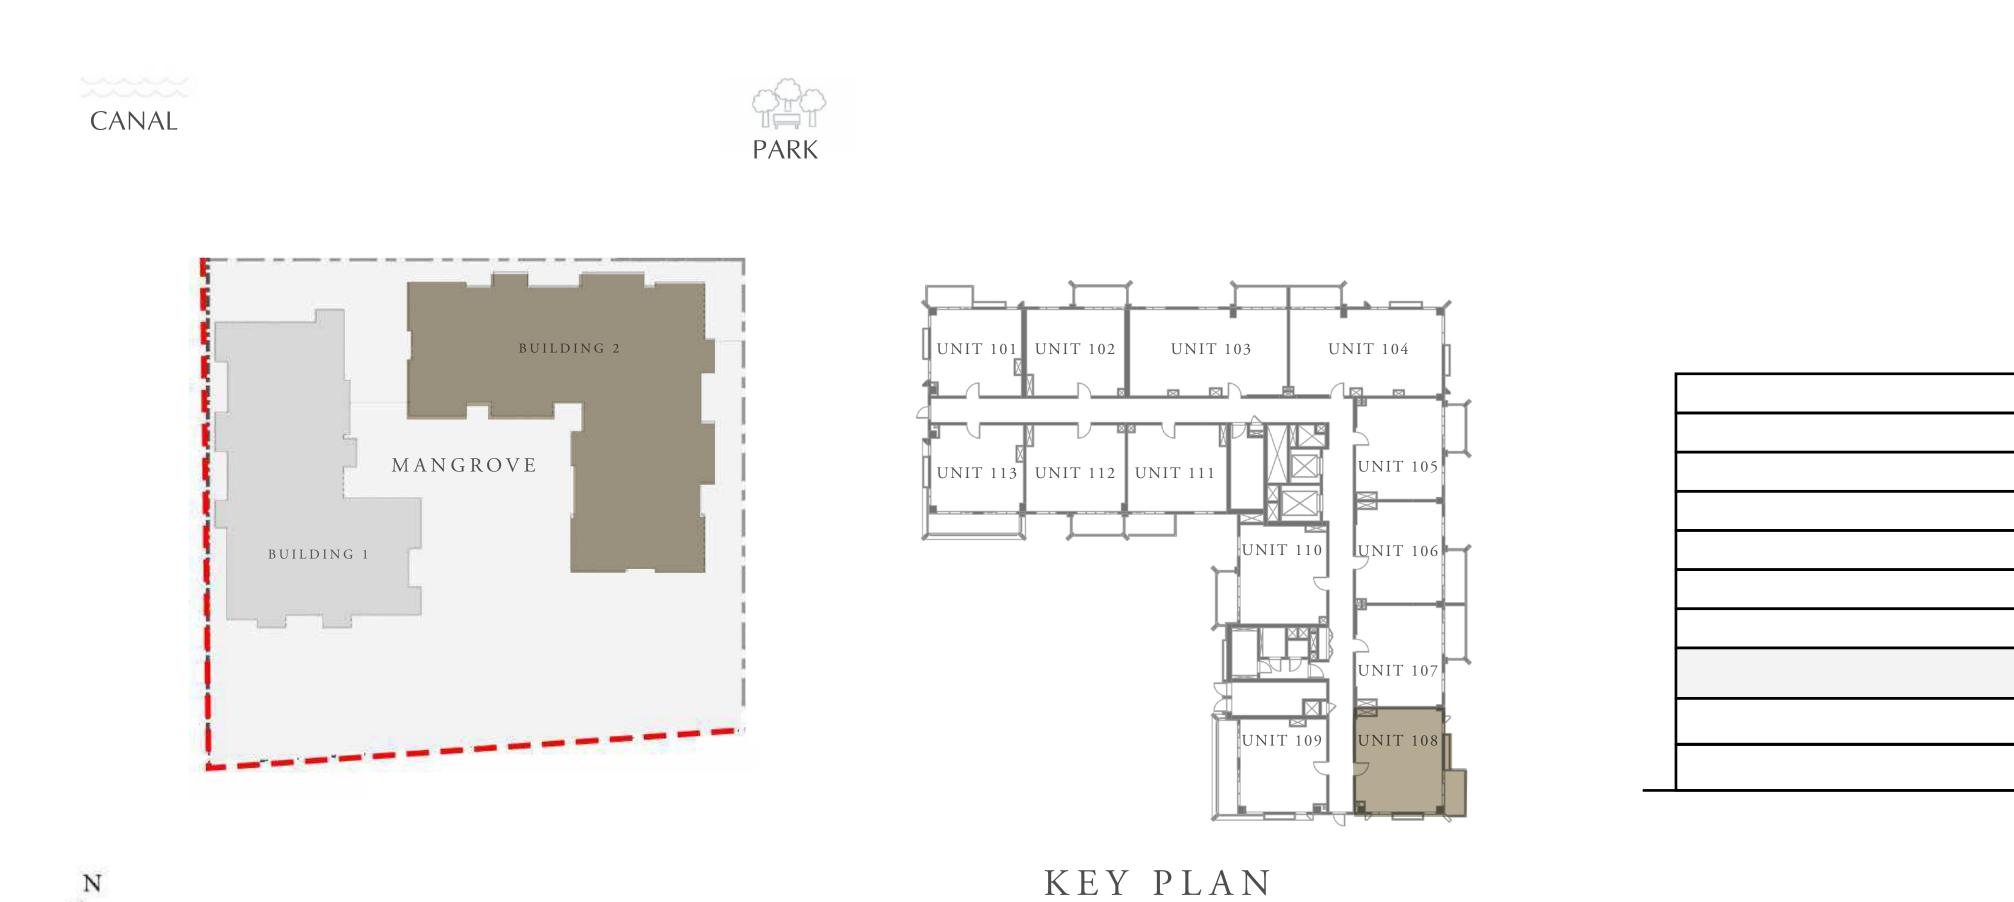

CREEK BEACH

BUILDING - 2

#### 2 BEDROOM

LEVEL 2-8

UNIT 09

| APARTMENT AREA | 940.44 SQ.FT.  | 87.37 SQ.M. |
|----------------|----------------|-------------|
| BALCONY AREA   | 74.59 SQ.FT.   | 6.93 SQ.M.  |
| TOTAL AREA     | 1015.03 SQ.FT. | 94.30 SQ.M. |