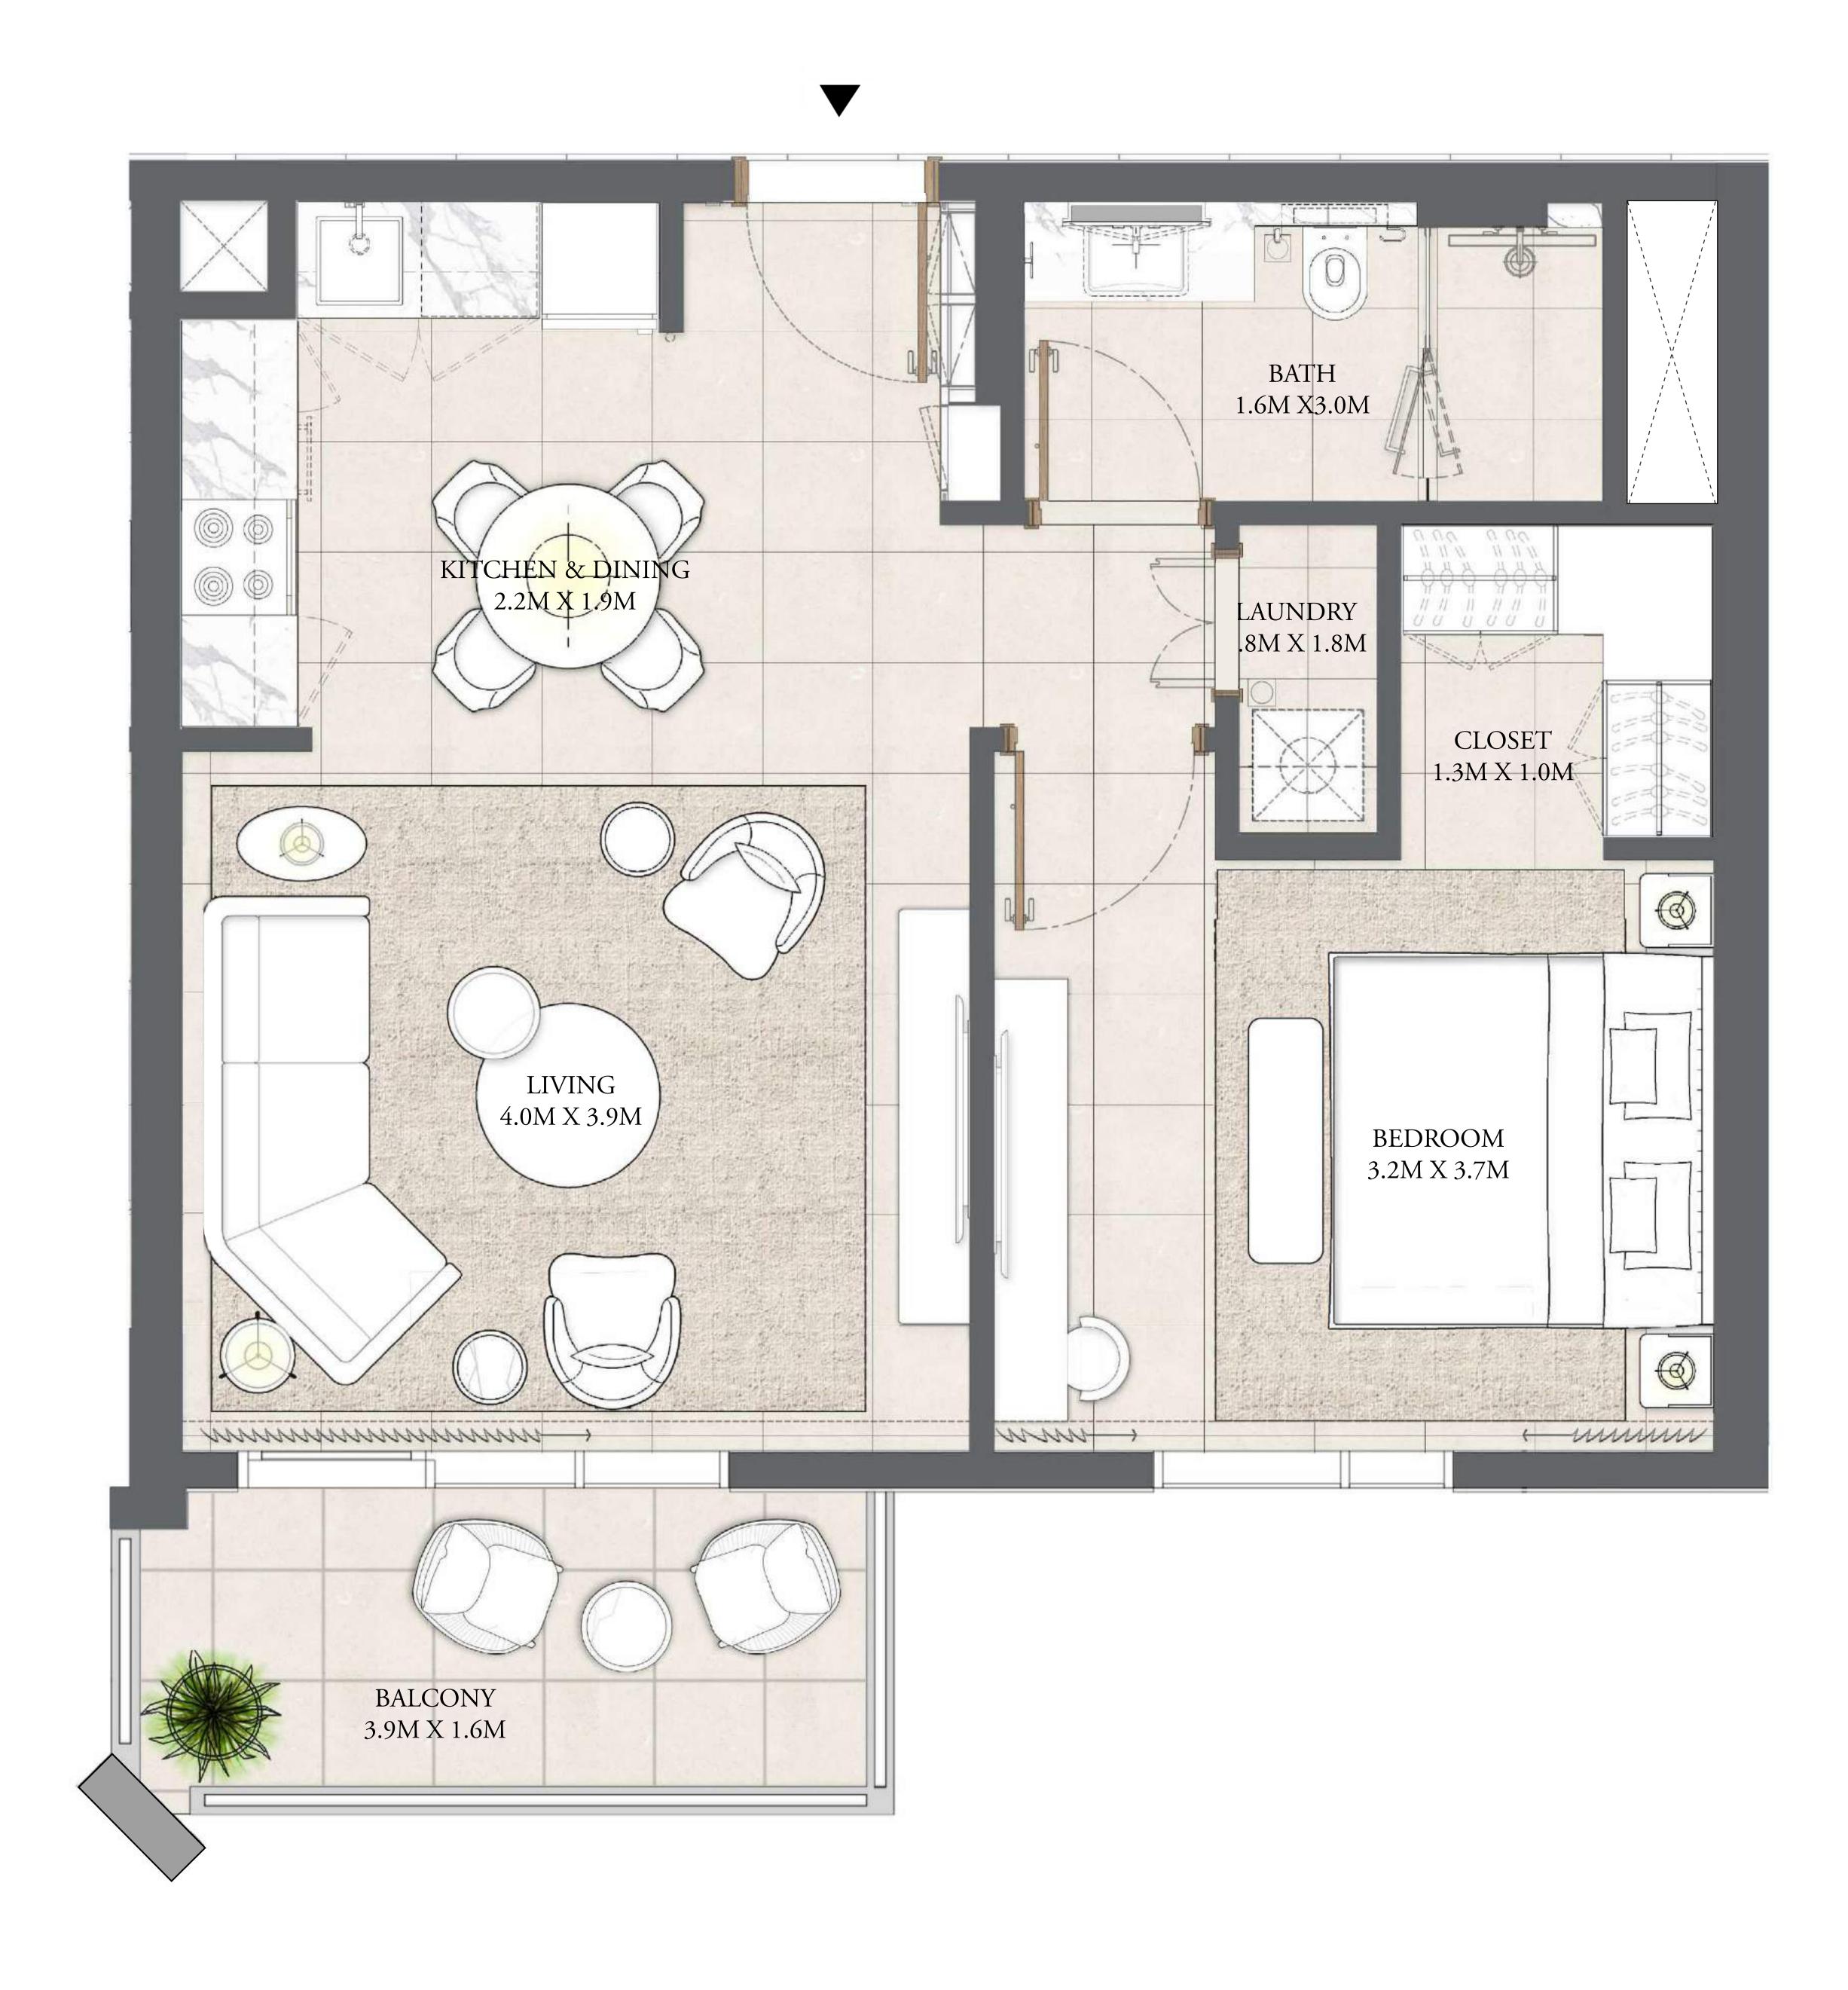

CANAL

CREEK BEACH

BUILDING - 2

## 1 BEDROOM

LEVEL 2-8

| APARTMENT AREA | 594.06 SQ.FT. | 55.19 SQ.M. |
|----------------|---------------|-------------|
| BALCONY AREA   | 77.18 SQ.FT.  | 7.17 SQ.M.  |
| TOTAL AREA     | 671.24 SQ.FT. | 62.36 SQ.M. |

CREEK BEACH

BUILDING - 2