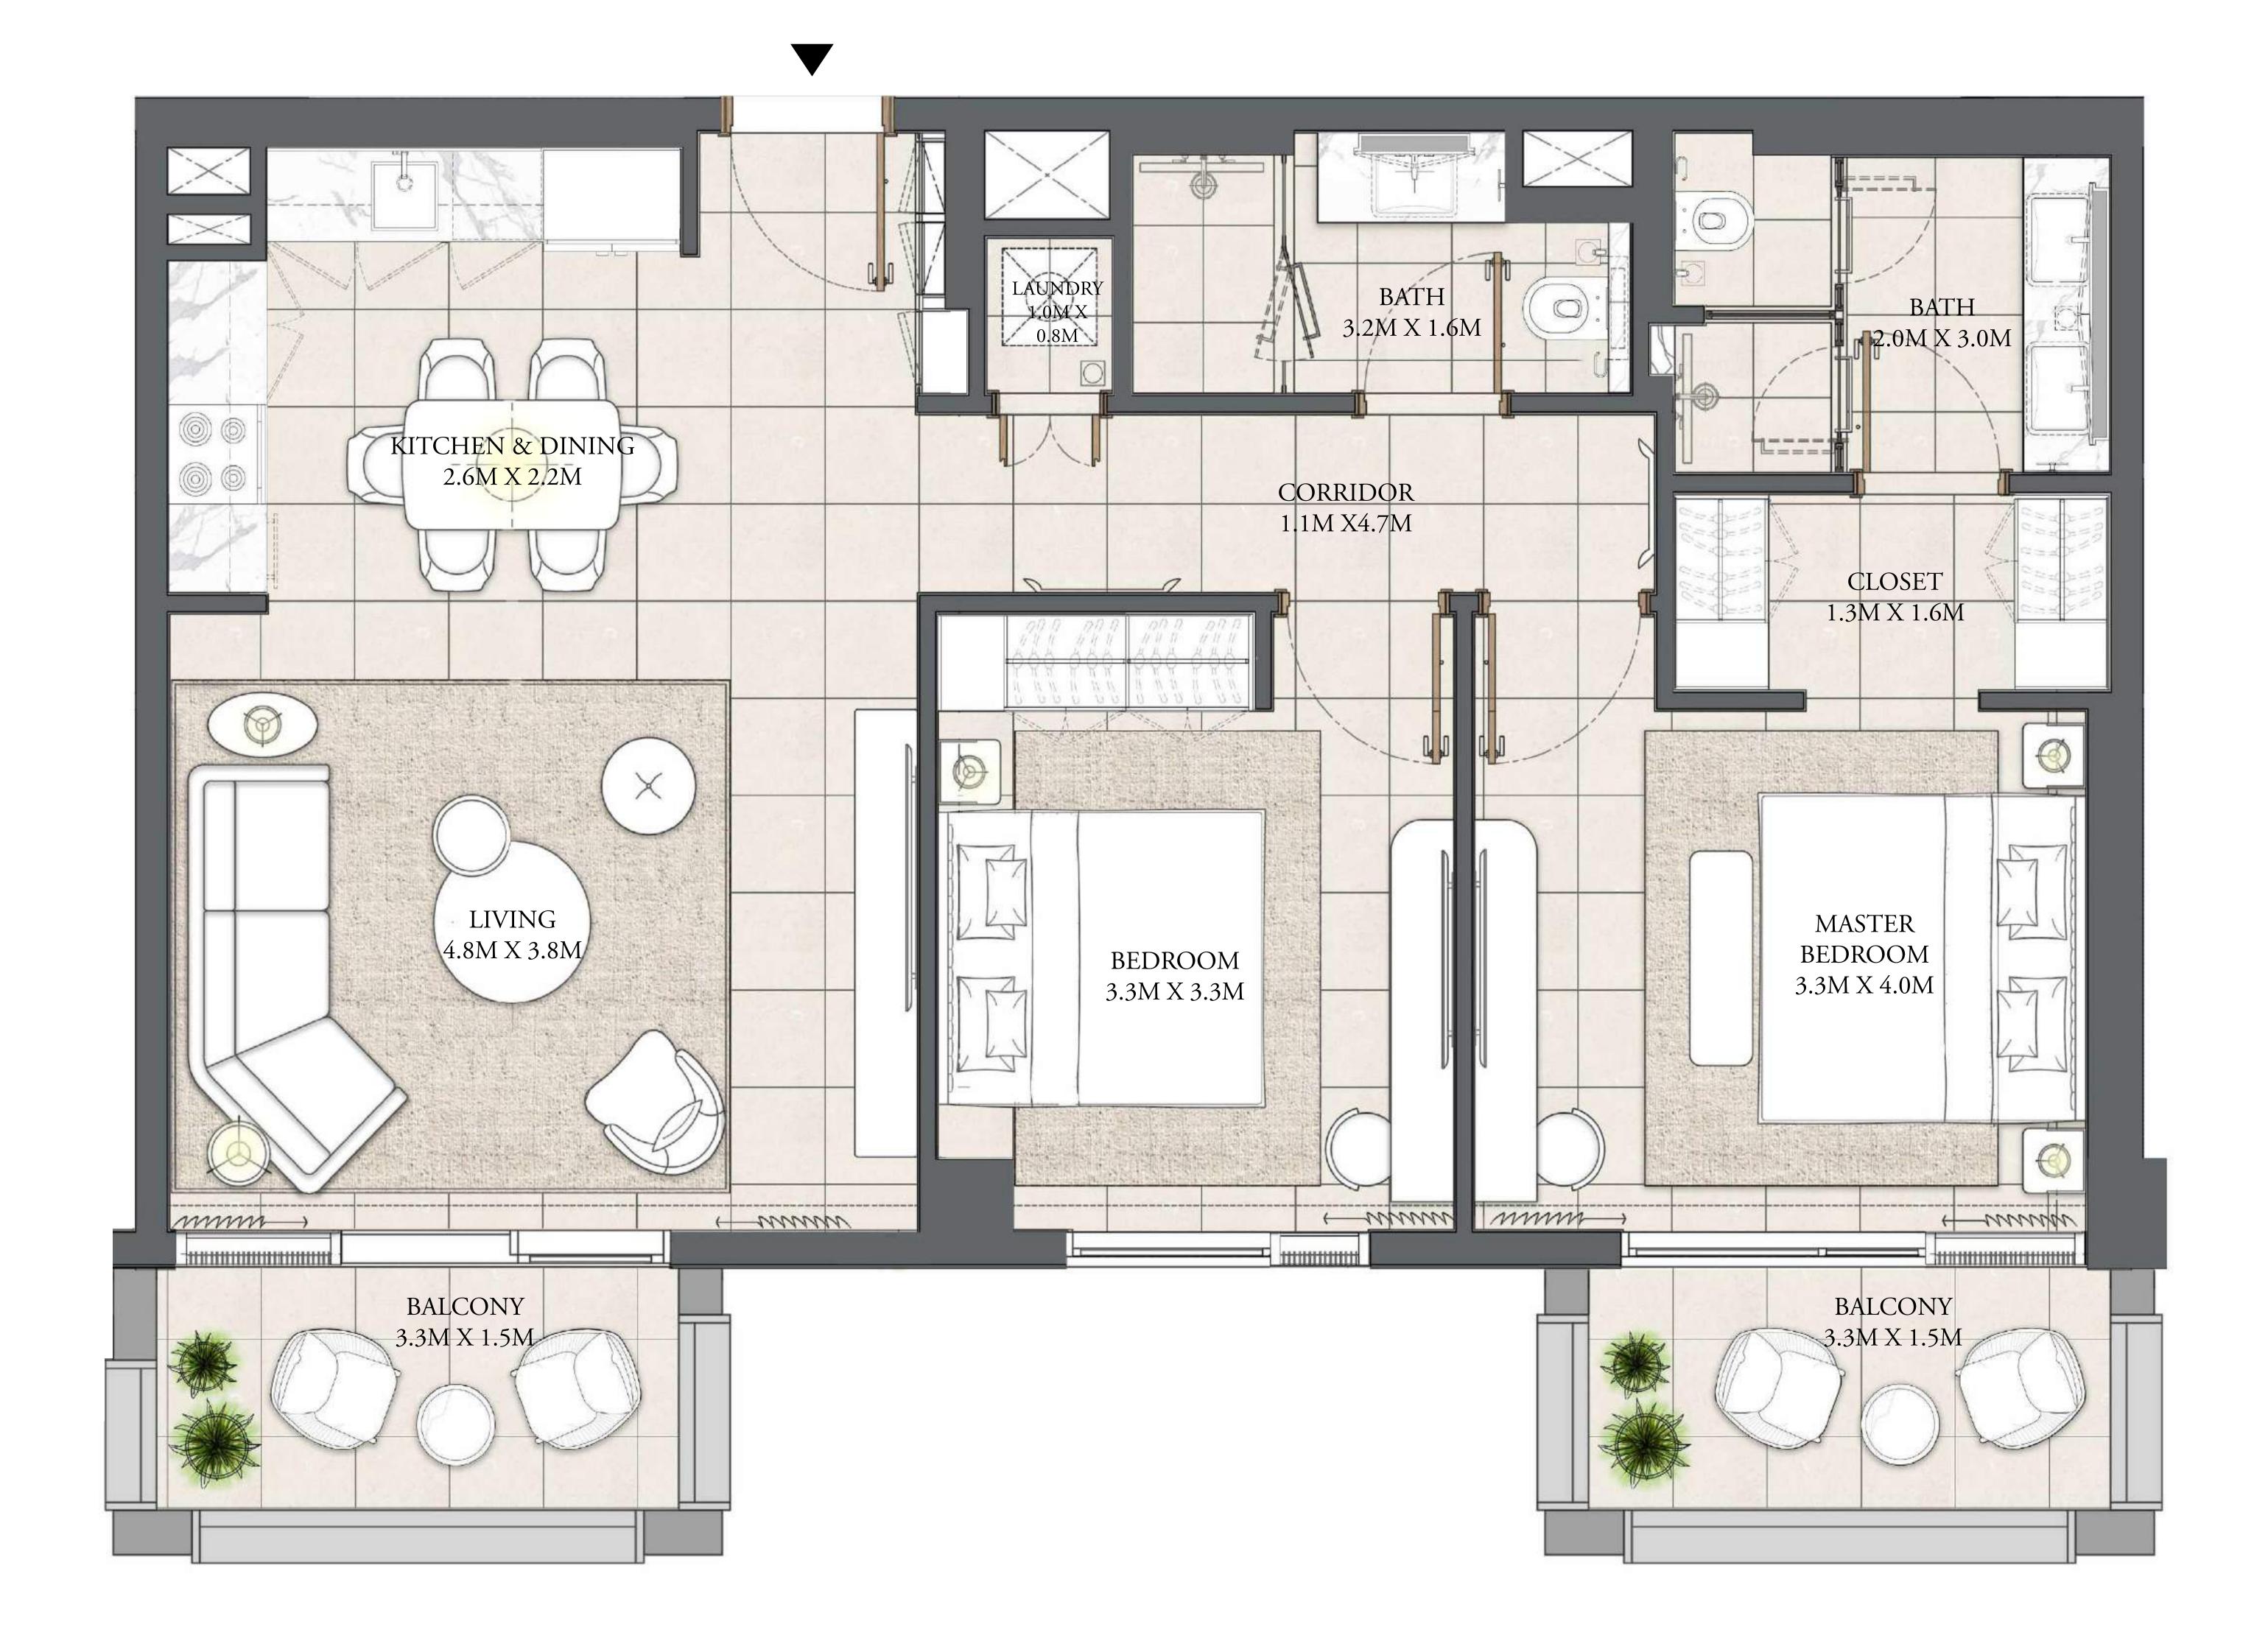

## 2 BEDROOM

LEVEL 1

UNIT 102

|   | APARTMENT AREA | 929.25 SQ.FT.  | 86.33 SQ.M. |  |
|---|----------------|----------------|-------------|--|
|   | BALCONY AREA   | 126.80 SQ.FT.  | 11.78 SQ.M. |  |
| - | TOTAL AREA     | 1056.05 SQ.FT. | 98.11 SQ.M. |  |