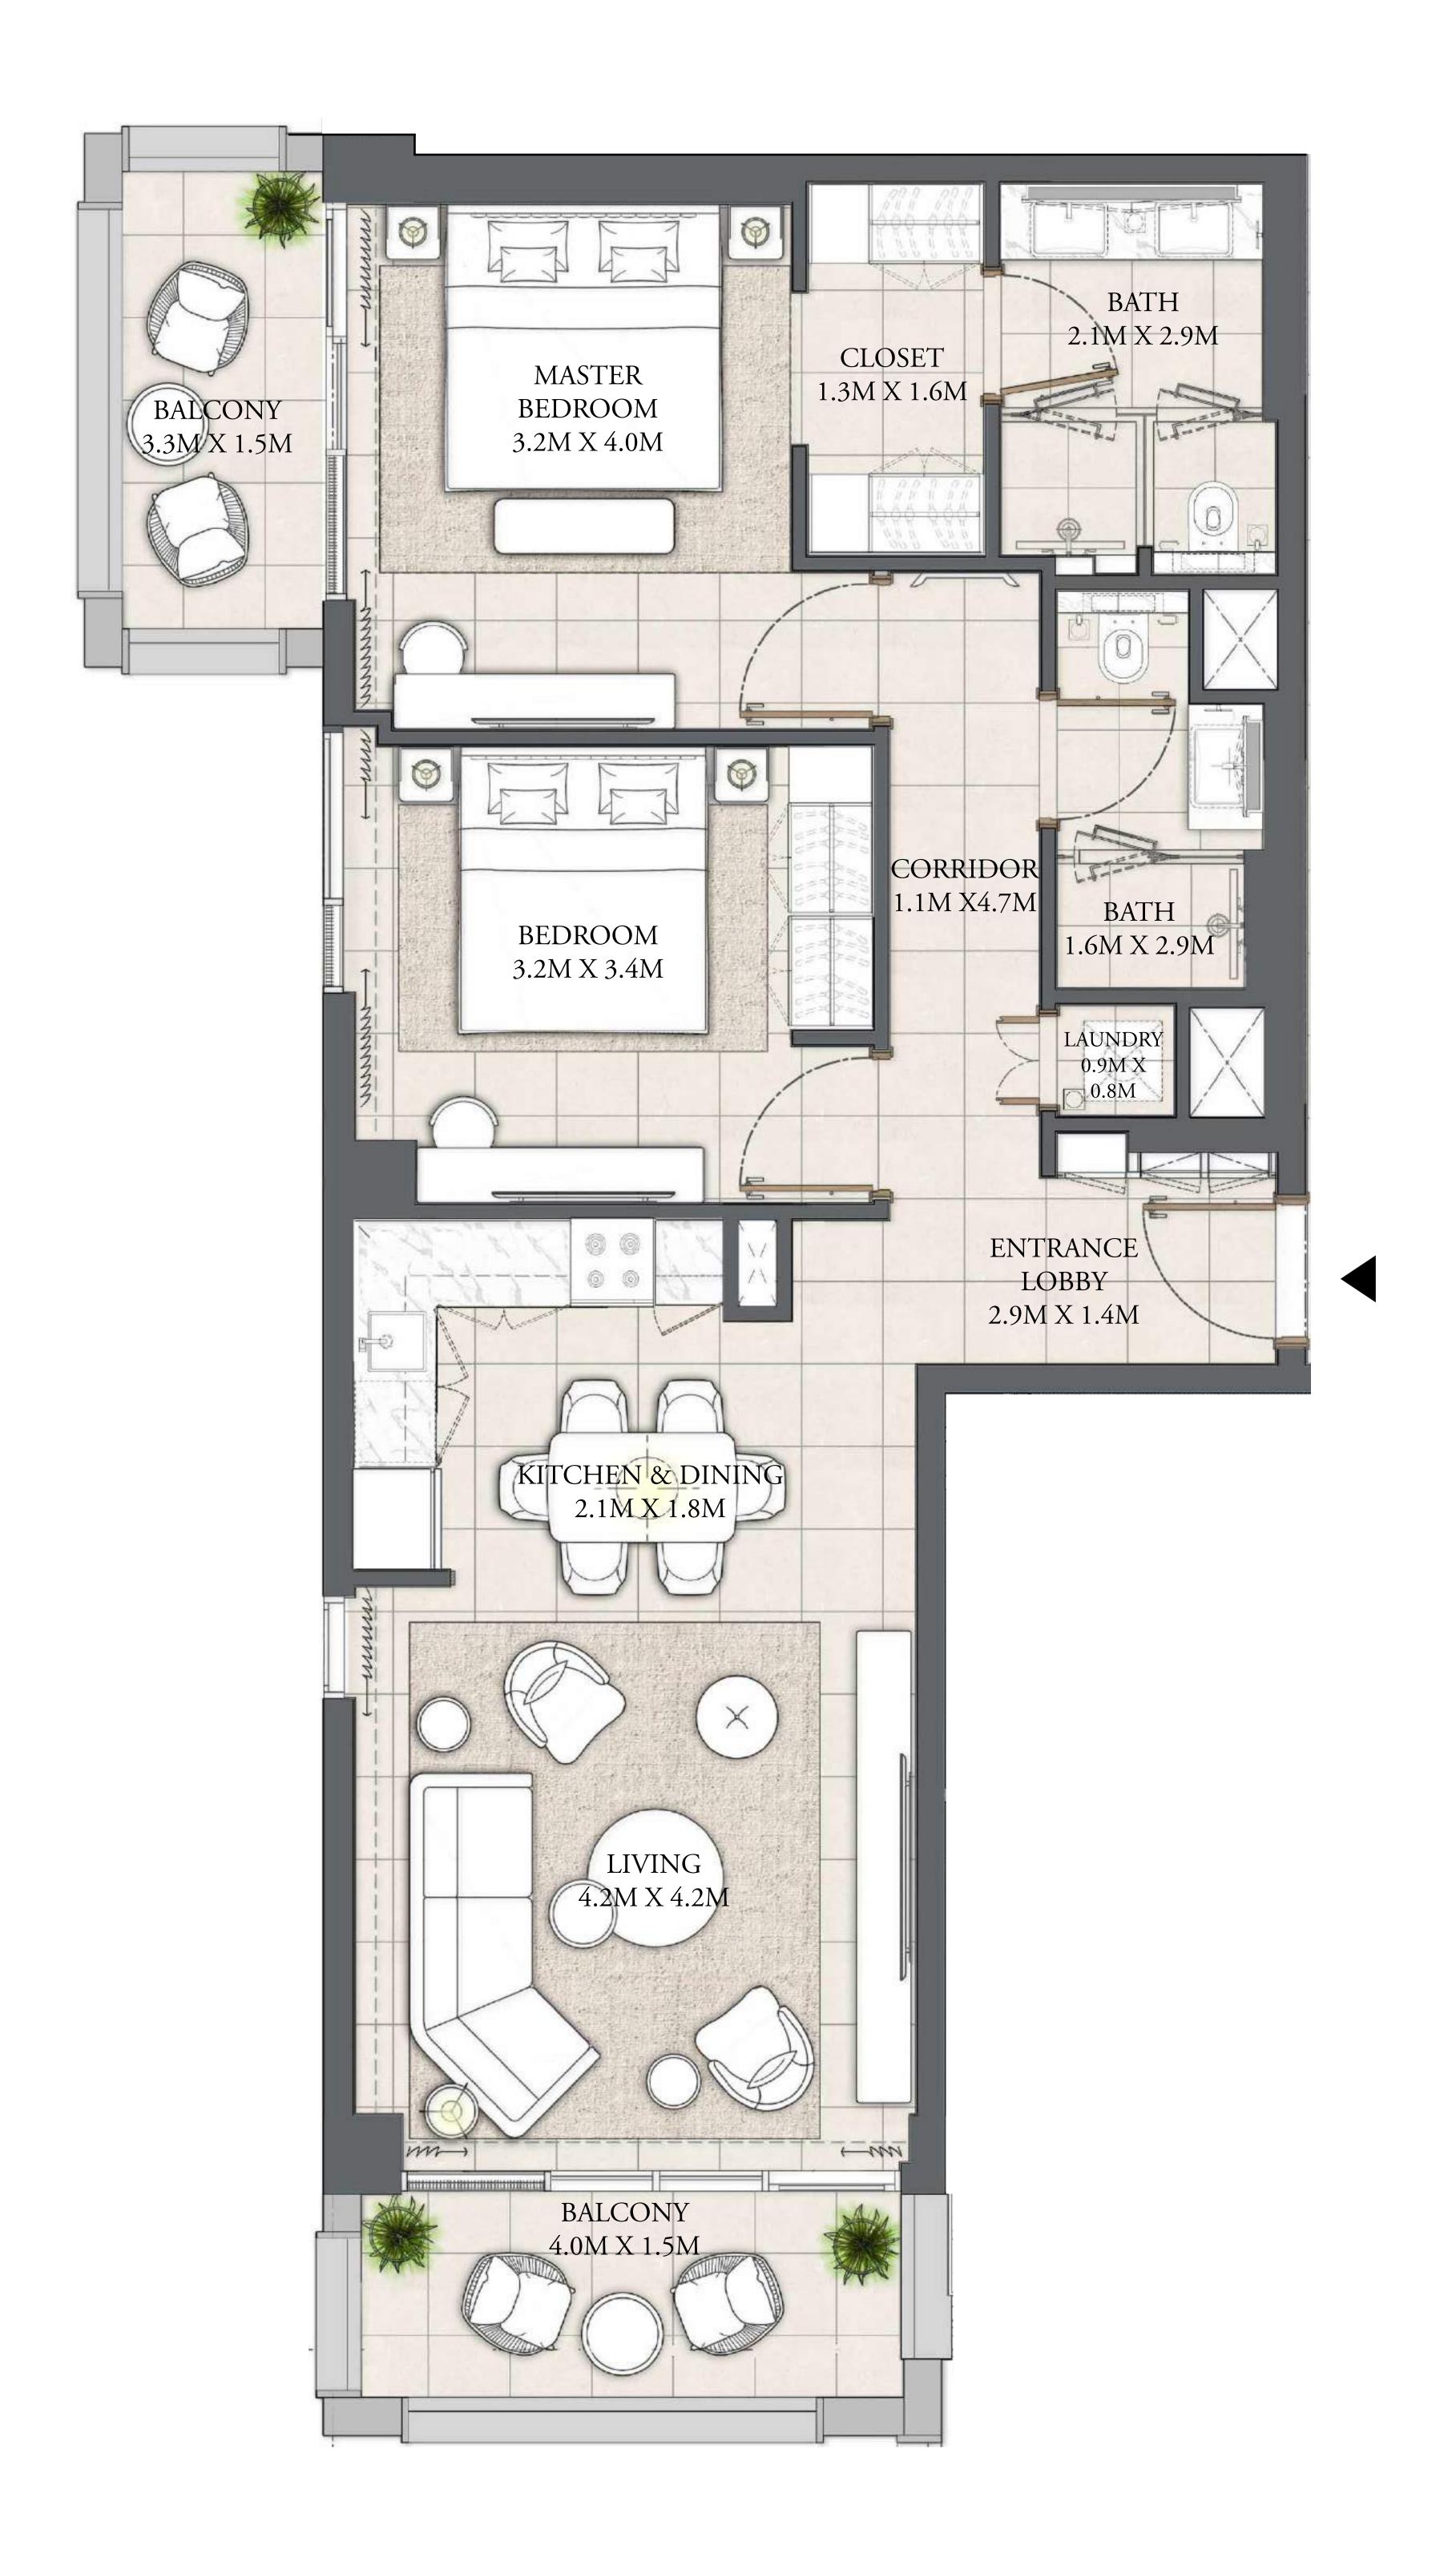

CREEK BEACH

BUILDING - 1

#### 2 BEDROOM

LEVEL 2-7

| APARTMENT AREA | 931.83 SQ.FT.  | 86.57 SQ.M. |
|----------------|----------------|-------------|
| BALCONY AREA   | 93.00 SQ.FT.   | 8.64 SQ.M.  |
| TOTAL AREA     | 1024.83 SQ.FT. | 95.21 SQ.M. |