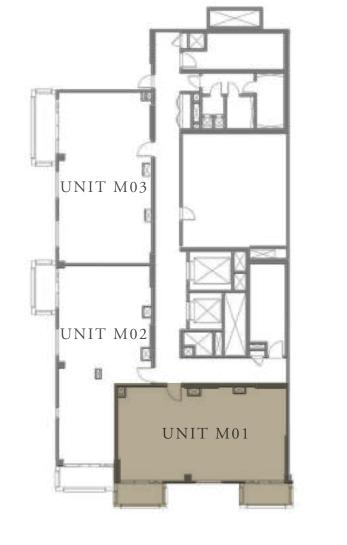

#### 2 BEDROOM

LEVEL MF

UNIT M01

| APARTMENT AREA | 929.25 SQ.FT.  | 86.33 SQ.M. |
|----------------|----------------|-------------|
| BALCONY AREA   | 126.69 SQ.FT.  | 11.77 SQ.M. |
| TOTAL AREA     | 1055.94 SQ.FT. | 98.10 SQ.M. |

## 2 BEDROOM

LEVEL MF

UNIT M02

|   | APARTMENT AREA | 917.73 SQ.FT.  | 85.26 SQ.M. |  |
|---|----------------|----------------|-------------|--|
|   | BALCONY AREA   | 141.55 SQ.FT.  | 13.15 SQ.M. |  |
| - | TOTAL AREA     | 1059.28 SQ.FT. | 98.41 SQ.M. |  |

#### 2 BEDROOM

LEVEL MF

UNIT M03

| APARTMENT AREA | 932.69 SQ.FT.  | 86.65 SQ.M. | _ |
|----------------|----------------|-------------|---|
| BALCONY AREA   | 92.57 SQ.FT.   | 8.60 SQ.M.  |   |
| TOTAL AREA     | 1025.26 SQ.FT. | 95.25 SQ.M. | - |