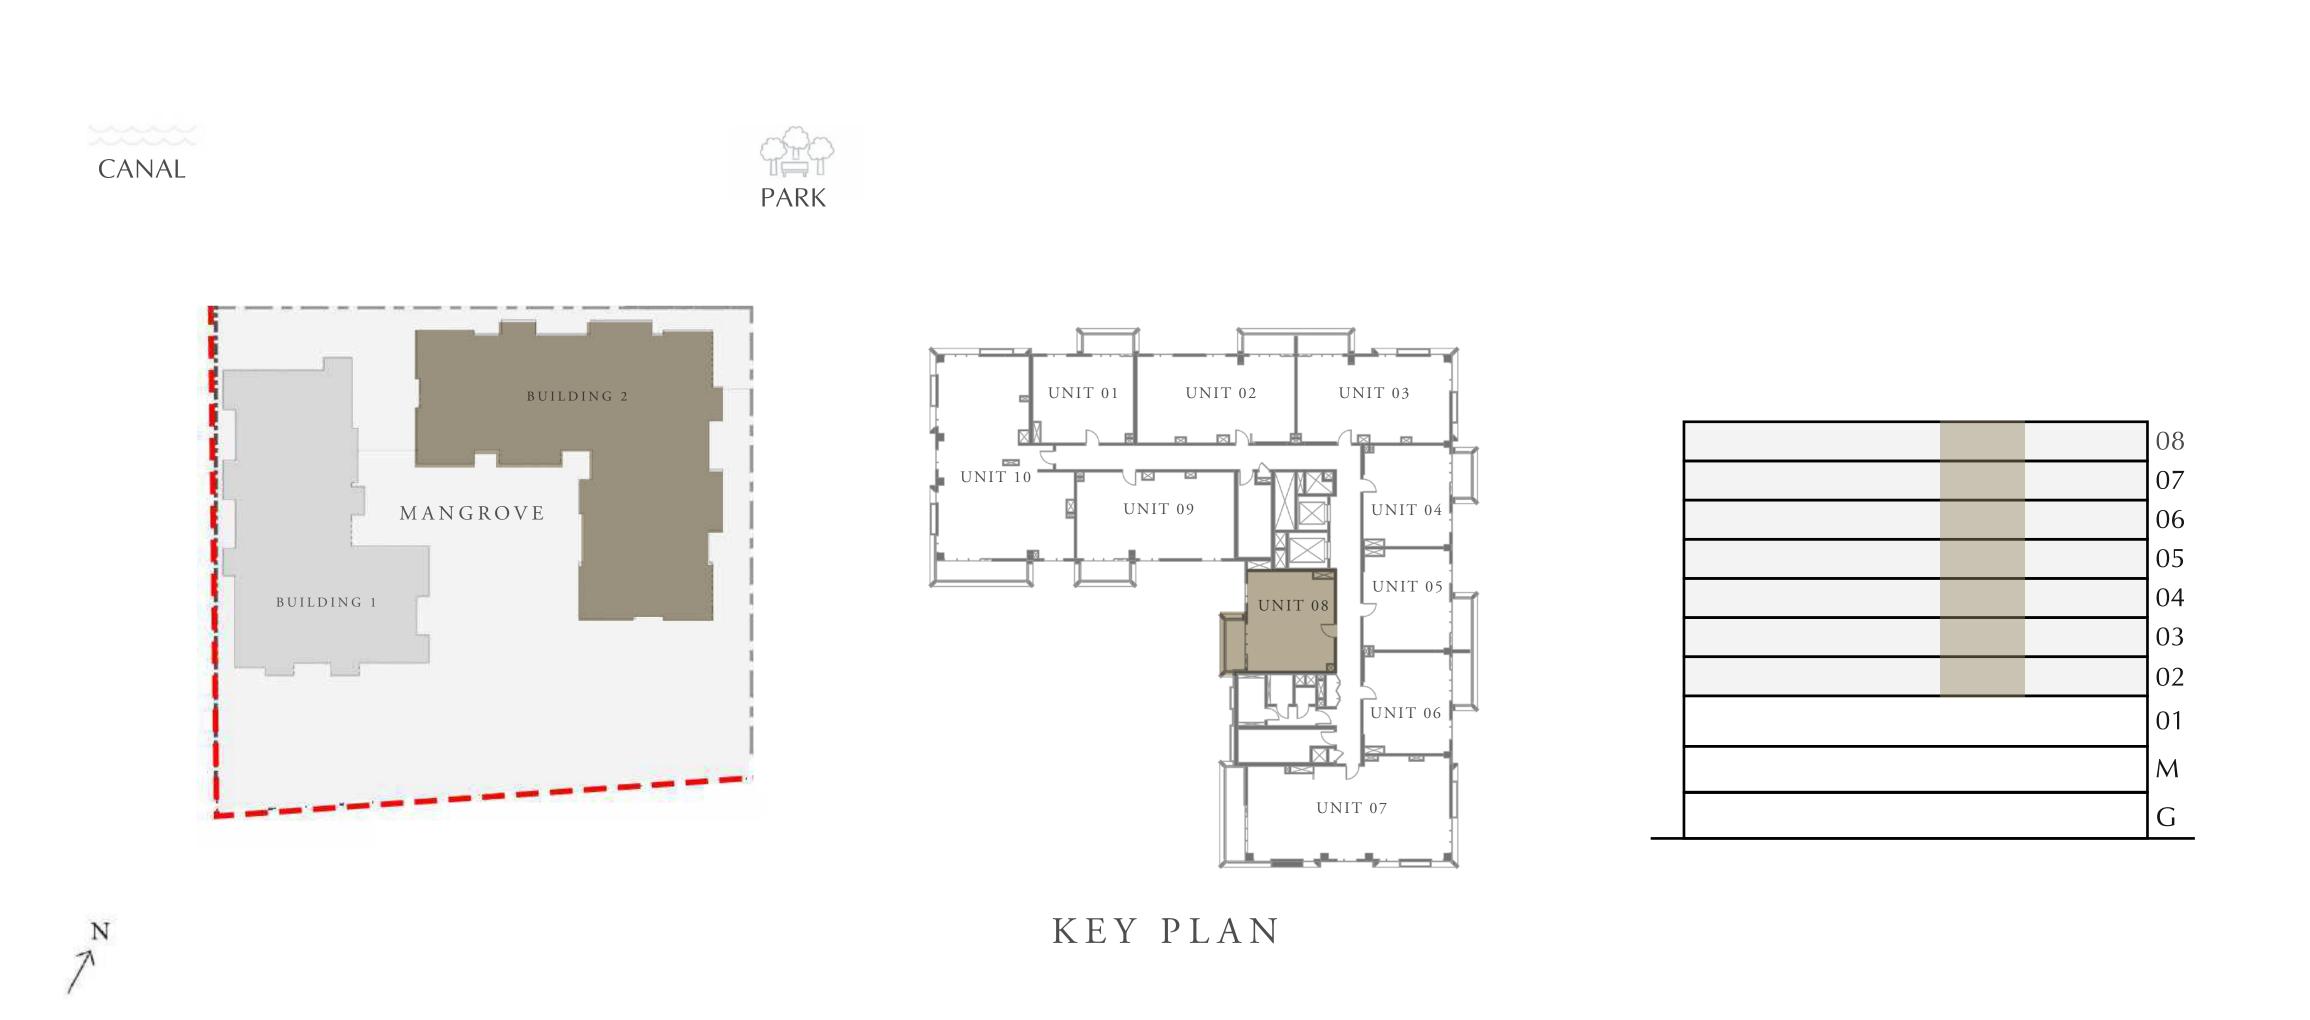

CREEK BEACH

BUILDING - 2

## 2 BEDROOM

LEVEL 2-8

UNIT 03

| APARTMENT AREA | 909.98 SQ.FT. | 84.54 SQ.M. |
|----------------|---------------|-------------|
| BALCONY AREA   | 77.28 SQ.FT.  | 7.18 SQ.M.  |
| TOTAL AREA     | 987.26 SQ.FT. | 91.72 SQ.M. |