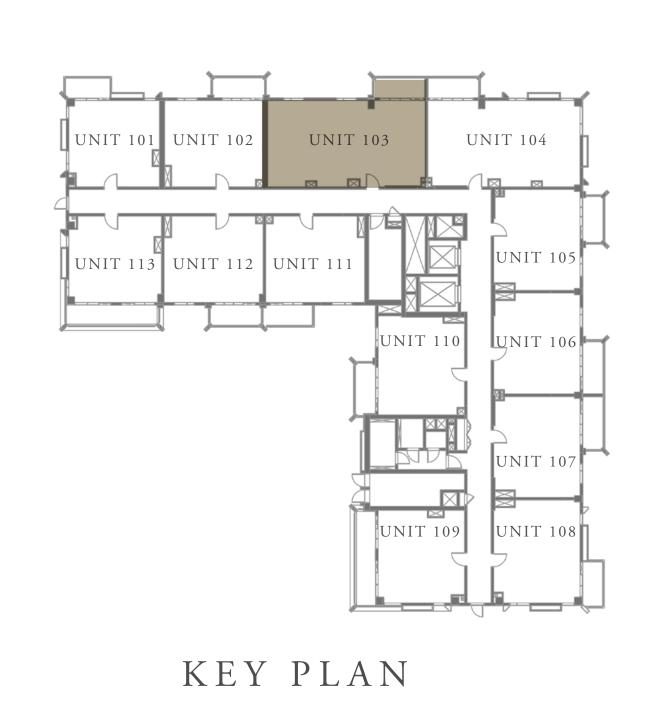

## 2 BEDROOM

LEVEL 1

UNIT 102

|   | APARTMENT AREA | 929.25 SQ.FT.  | 86.33 SQ.M. |  |
|---|----------------|----------------|-------------|--|
|   | BALCONY AREA   | 126.80 SQ.FT.  | 11.78 SQ.M. |  |
| - | TOTAL AREA     | 1056.05 SQ.FT. | 98.11 SQ.M. |  |