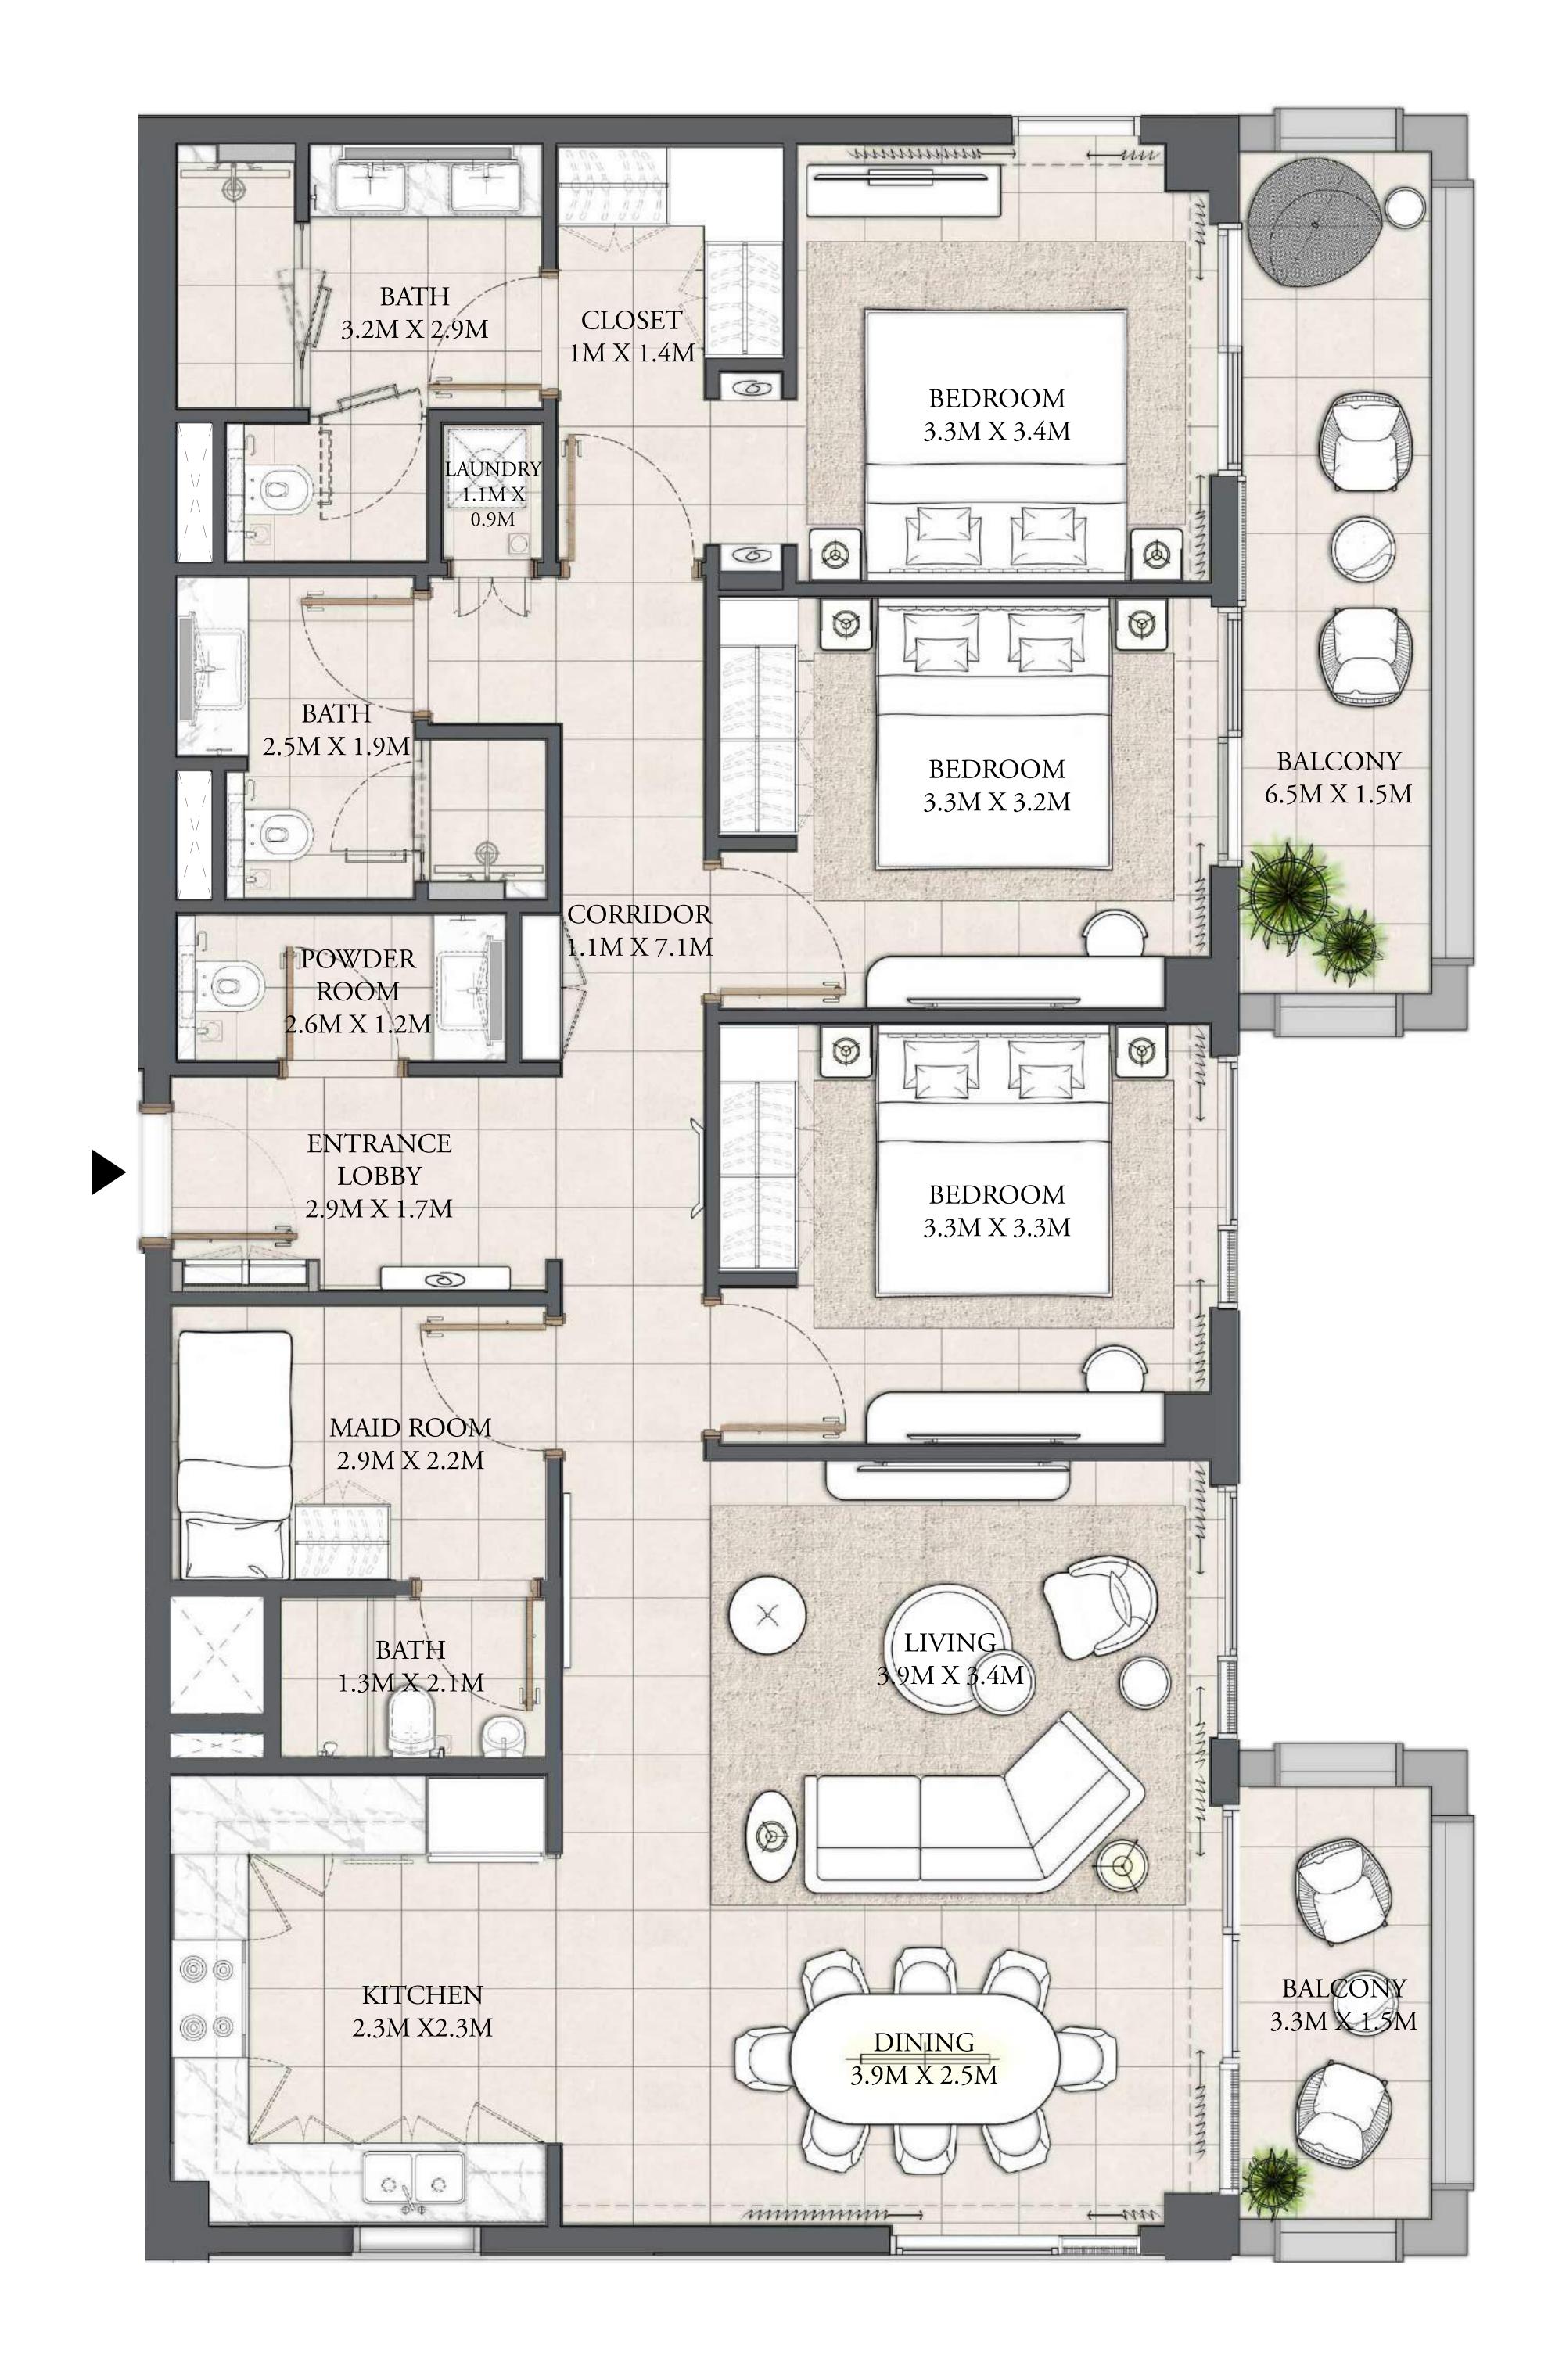

## 3 BEDROOM

LEVEL 2-6

UNIT 07

| APARTMENT AREA | 1347.86 SQ.FT. | 125.22 SQ.M. |
|----------------|----------------|--------------|
| BALCONY AREA   | 140.90 SQ.FT.  | 13.09 SQ.M.  |
| TOTAL AREA     | 1488.76 SQ.FT. | 138.31 SQ.M. |