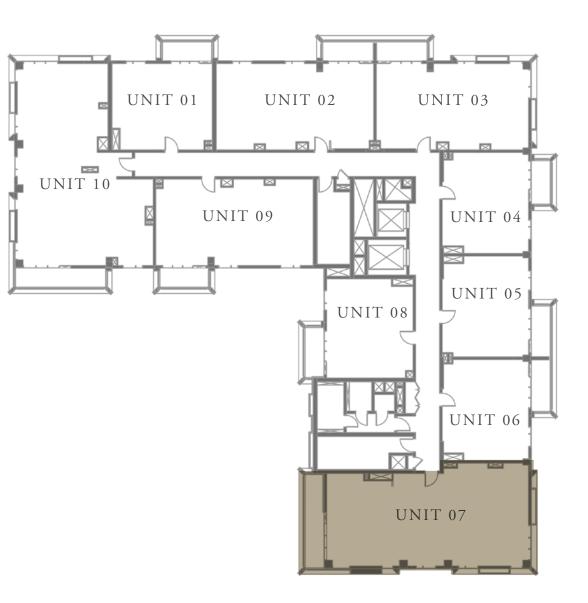

## 3 BEDROOM

LEVEL 2-6

UNIT 07

| APARTMENT AREA | 1347.86 SQ.FT. | 125.22 SQ.M. |
|----------------|----------------|--------------|
| BALCONY AREA   | 140.90 SQ.FT.  | 13.09 SQ.M.  |
| TOTAL AREA     | 1488.76 SQ.FT. | 138.31 SQ.M. |

## 3 BEDROOM

LEVEL 7-8

UNIT 07

| APARTMENT AREA | 1347.75 SQ.FT. | 125.21 SQ.M. |
|----------------|----------------|--------------|
| BALCONY AREA   | 140.90 SQ.FT.  | 13.09 SQ.M.  |
| TOTAL AREA     | 1488.65 SQ.FT. | 138.30 SQ.M. |