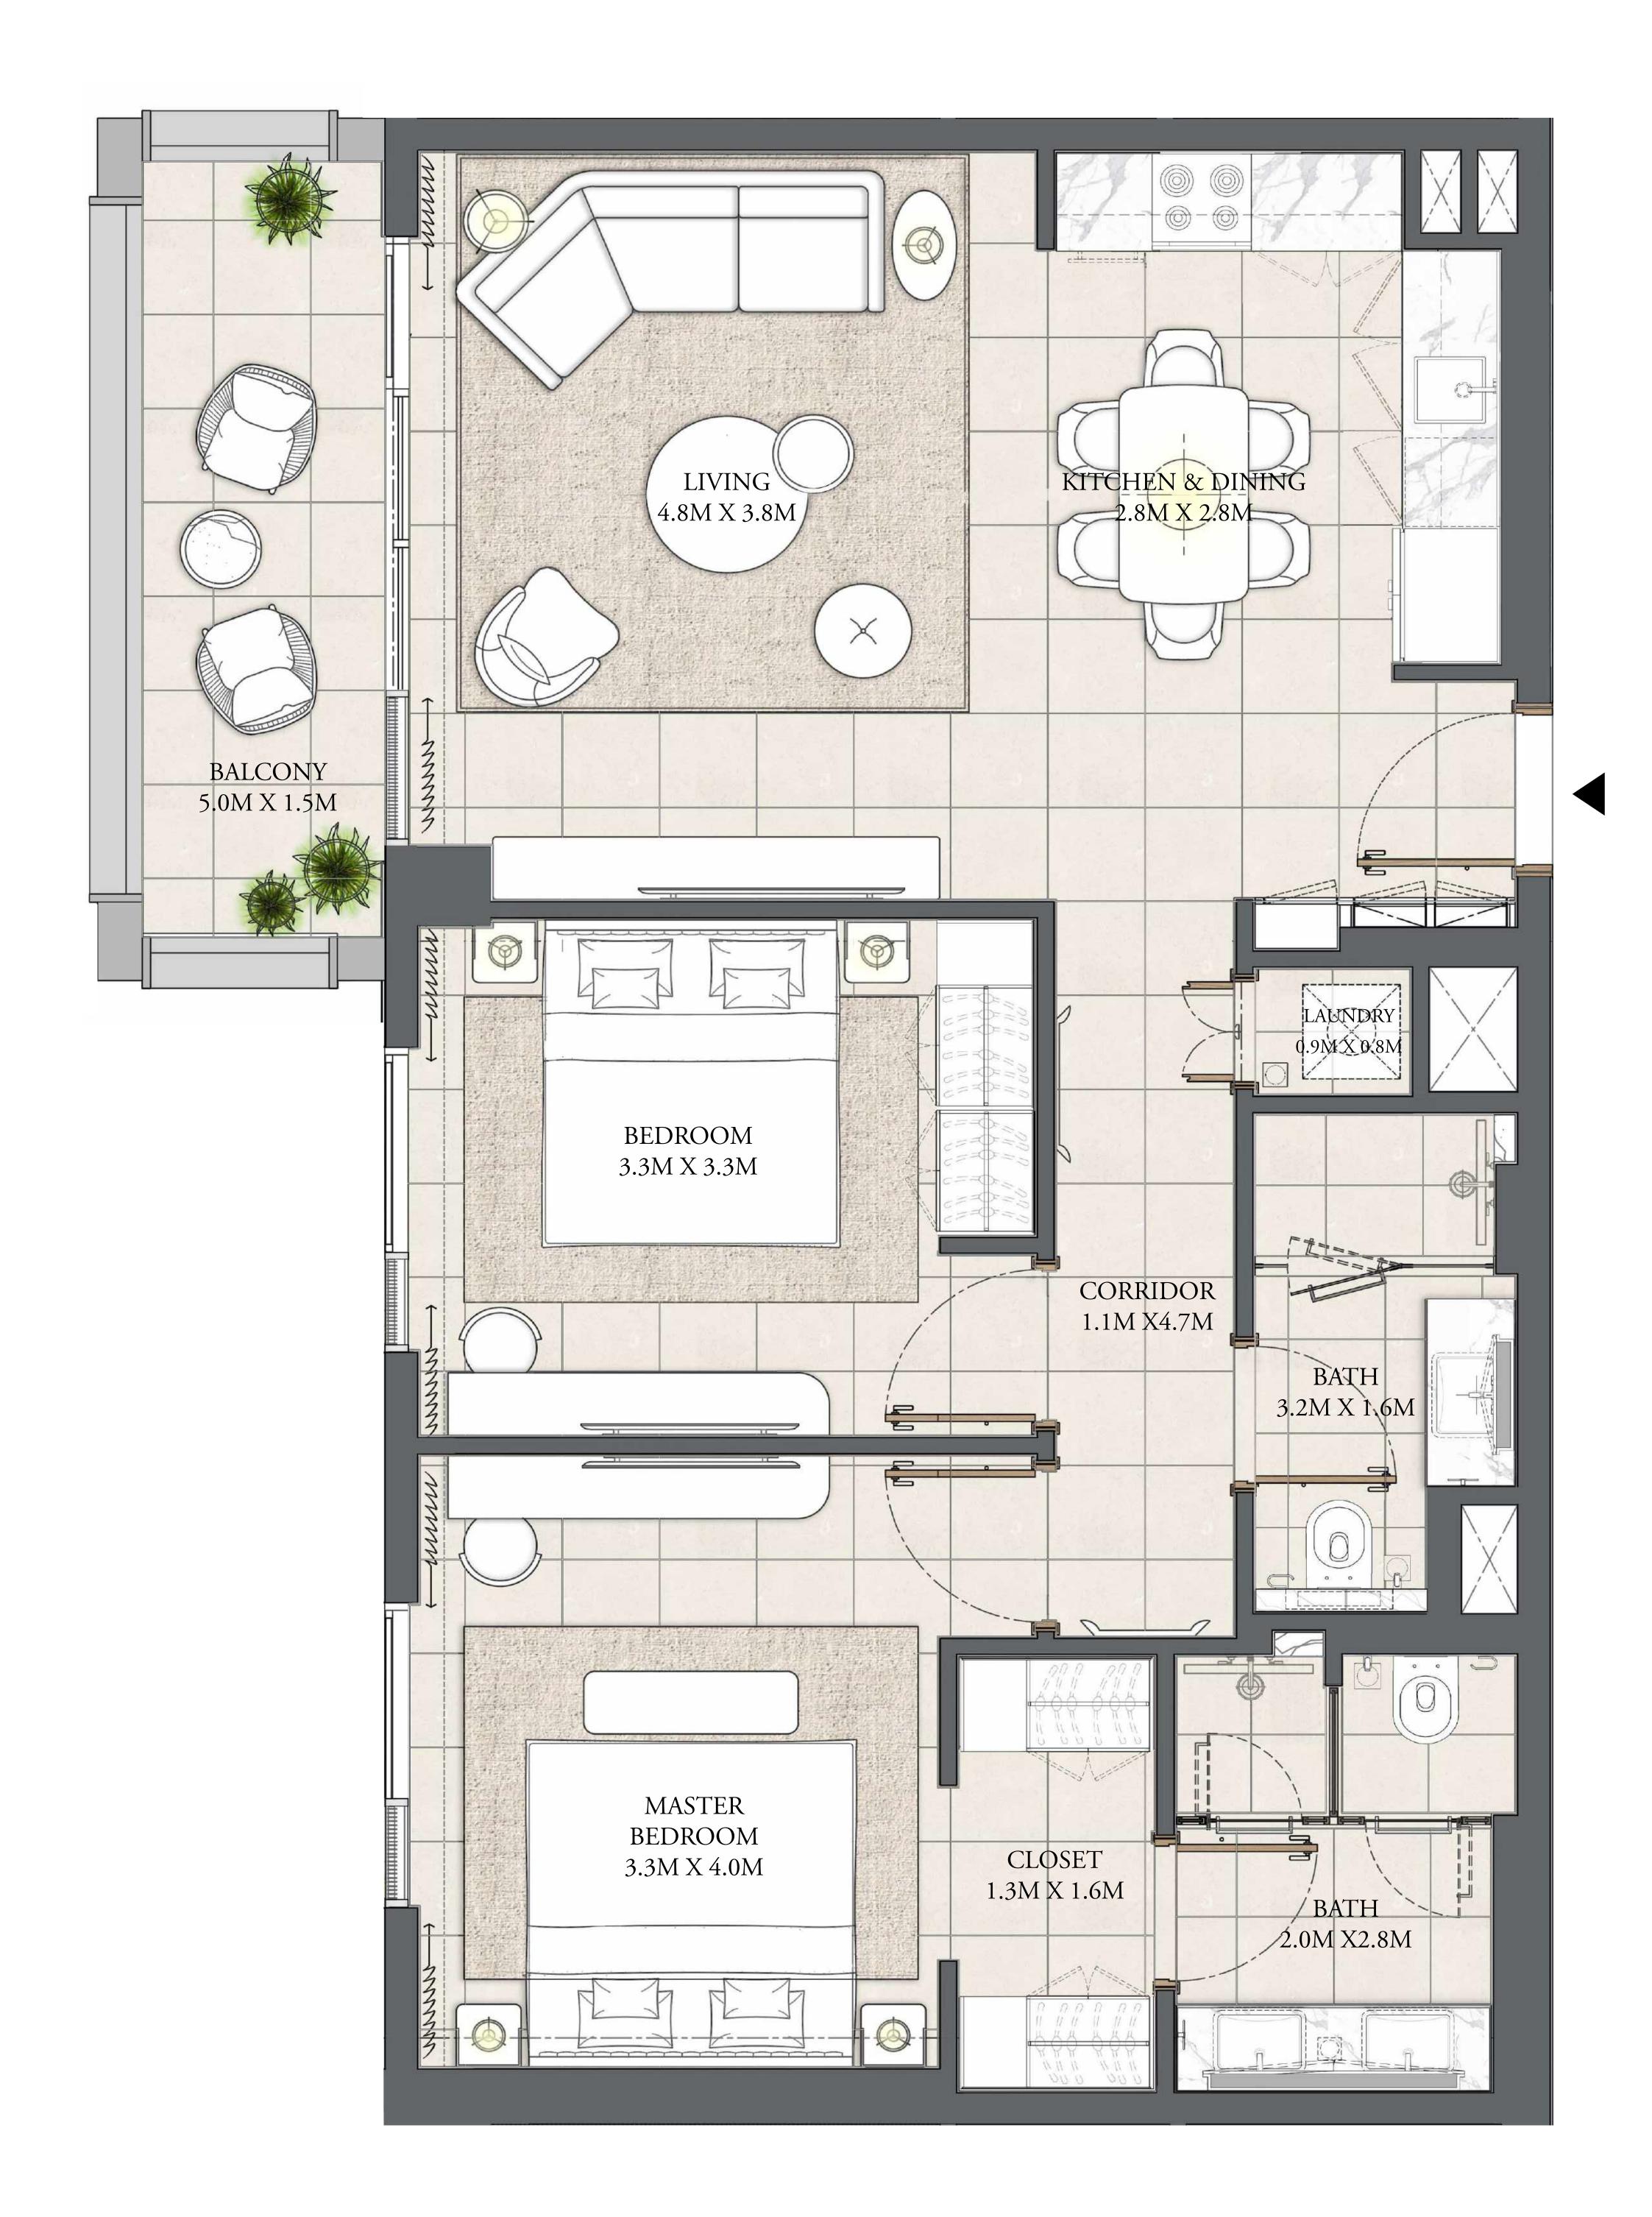

## 3 BEDROOM

LEVEL 2-7

| APARTMENT AREA | 1431.06 SQ.FT. | 132.95 SQ.M. |
|----------------|----------------|--------------|
| BALCONY AREA   | 181.69 SQ.FT.  | 16.88 SQ.M.  |
| TOTAL AREA     | 1612.75 SQ.FT. | 149.83 SQ.M. |