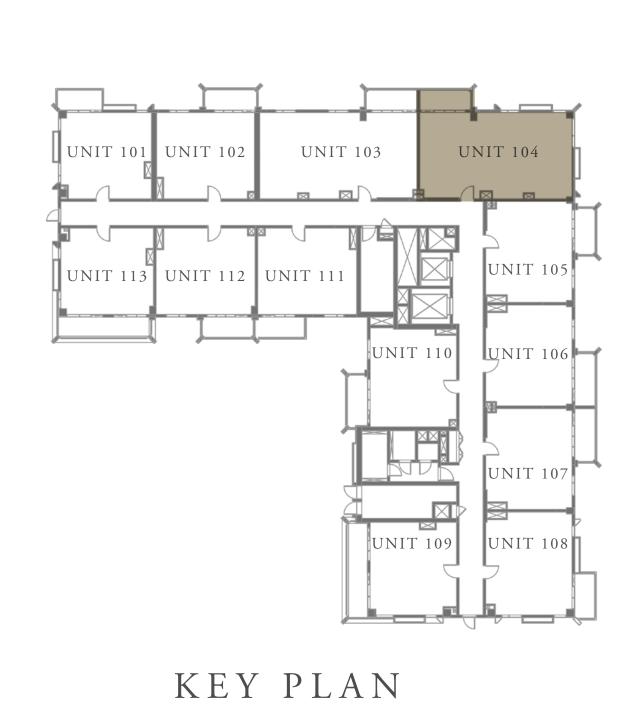

CREEK BEACH

BUILDING - 2

## 2 BEDROOM

LEVEL 1

UNIT 104

| APARTMENT AREA | 909.87 SQ.FT. | 84.53 SQ.M. |
|----------------|---------------|-------------|
| BALCONY AREA   | 76.64 SQ.FT.  | 7.12 SQ.M.  |
| TOTAL AREA     | 986.51 SQ.FT. | 91.65 SQ.M. |