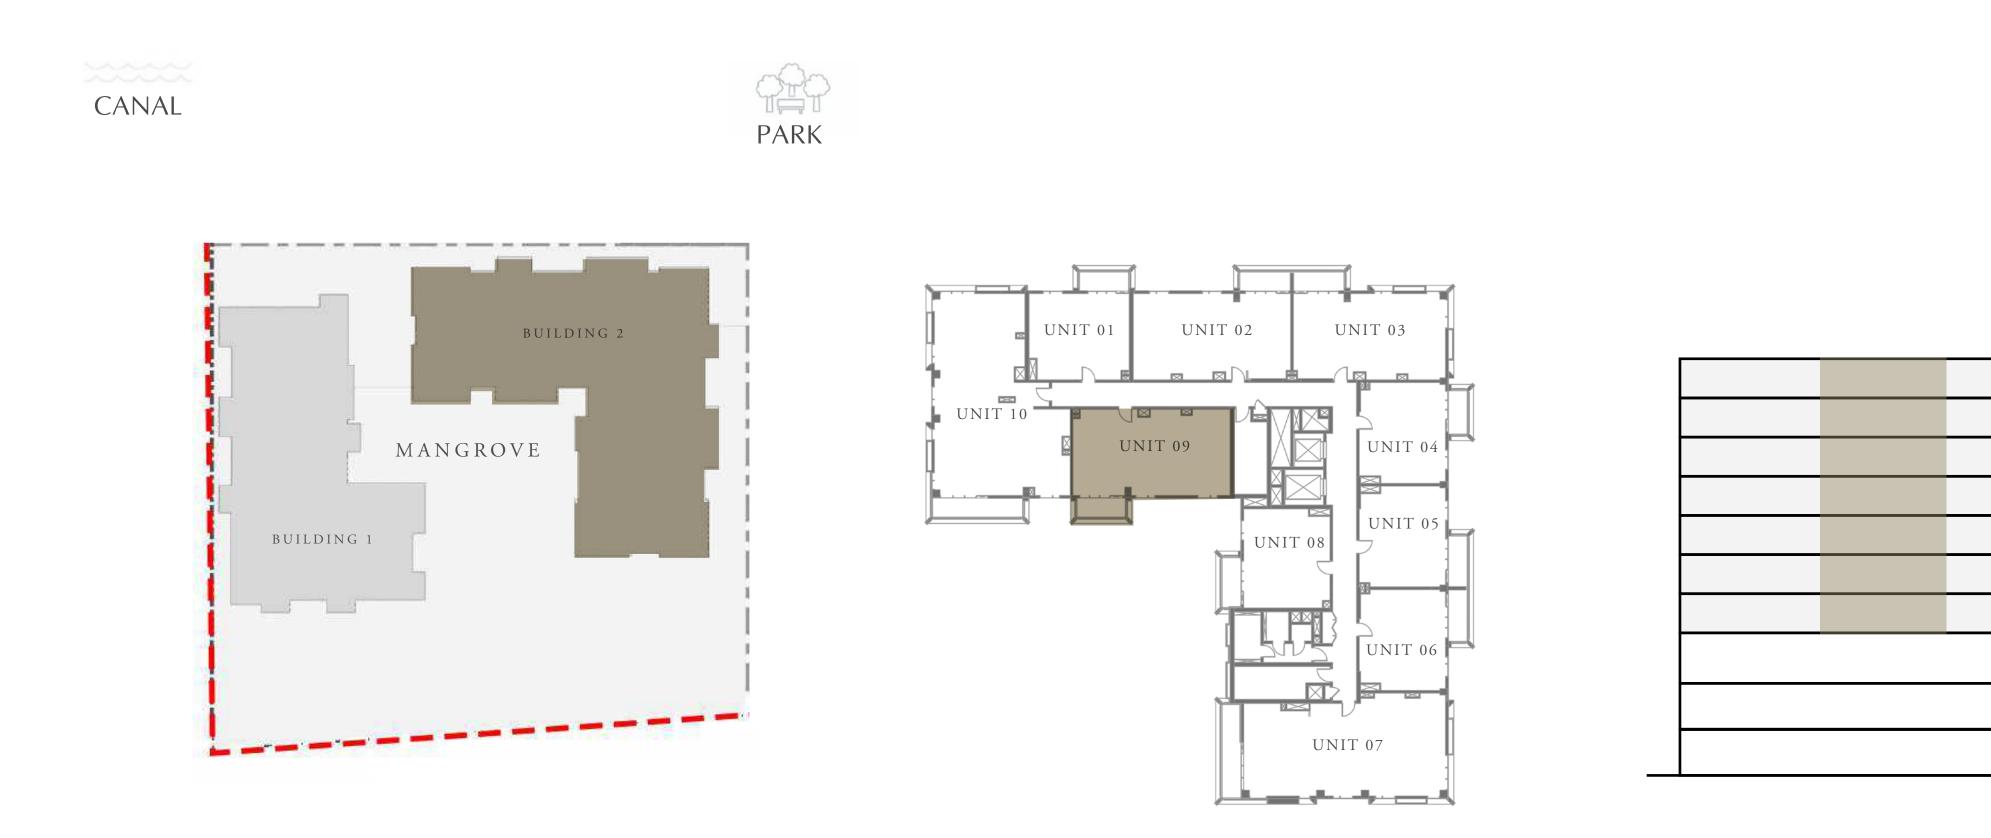

CREEK BEACH

BUILDING - 2

#### 2 BEDROOM

LEVEL 2-8

UNIT 09

| APARTMENT AREA | 940.44 SQ.FT.  | 87.37 SQ.M. |
|----------------|----------------|-------------|
| BALCONY AREA   | 74.59 SQ.FT.   | 6.93 SQ.M.  |
| TOTAL AREA     | 1015.03 SQ.FT. | 94.30 SQ.M. |