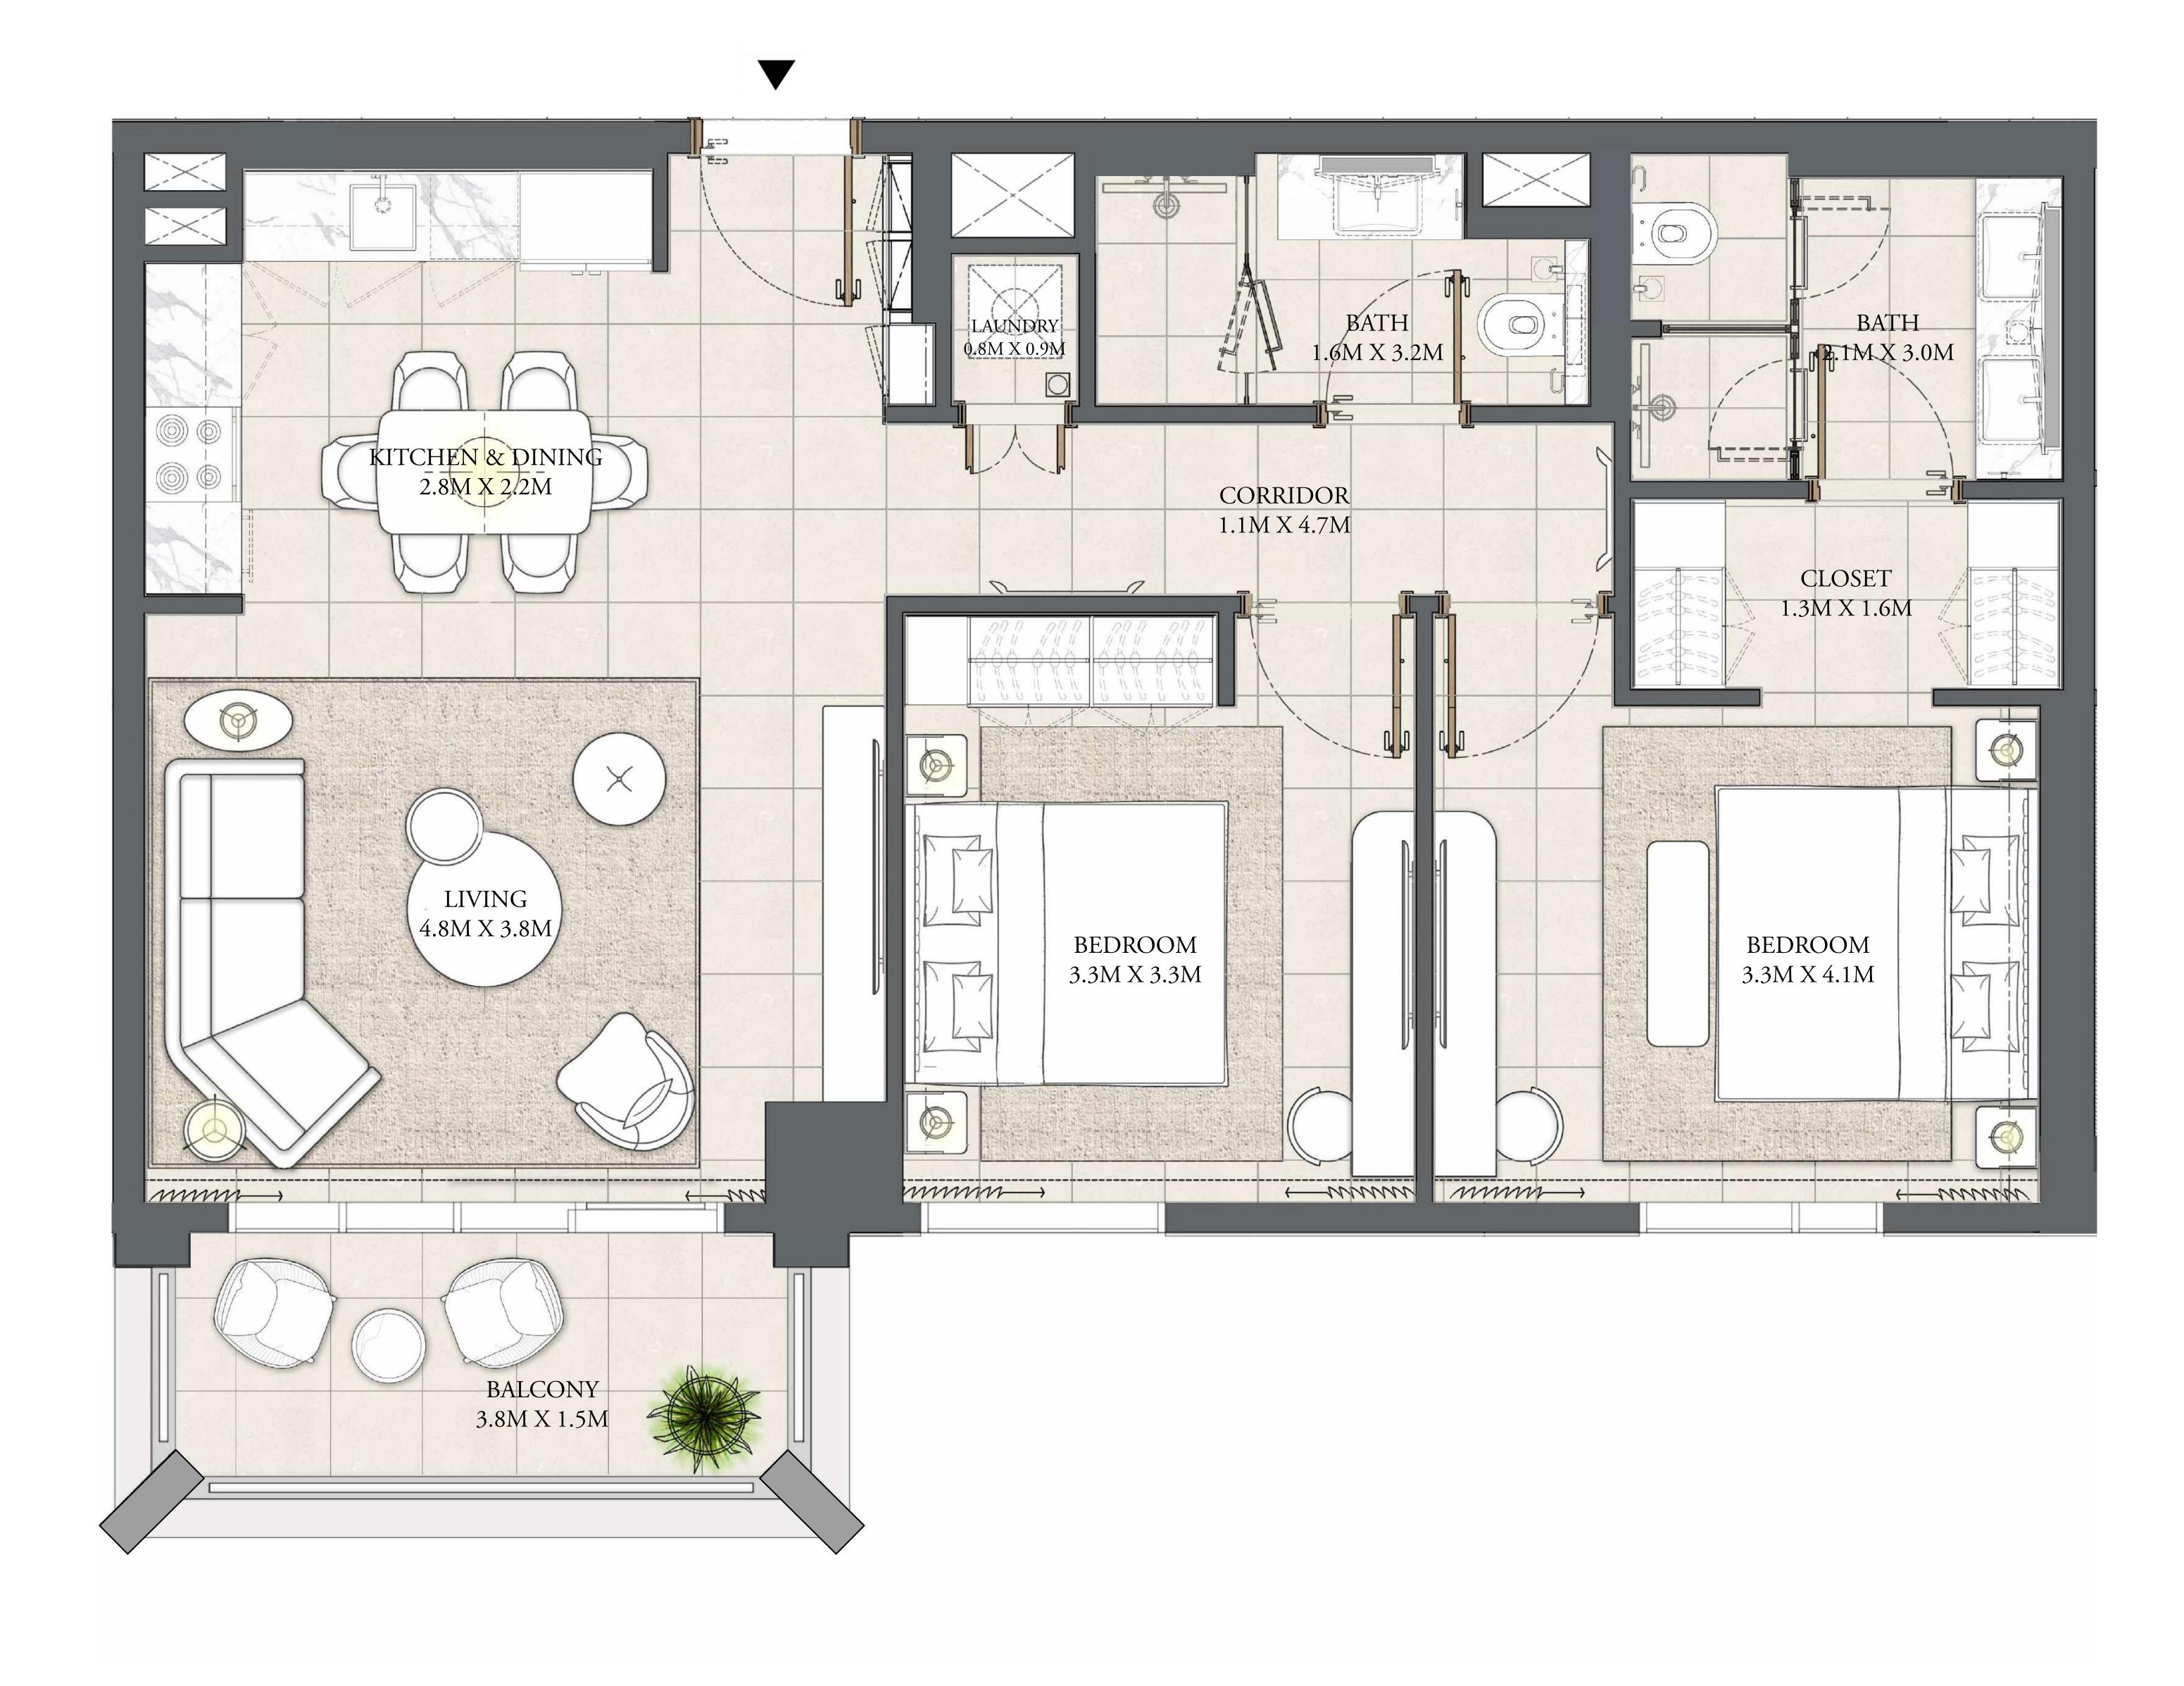

## 2 BEDROOM

LEVEL 2-8

UNIT 03

| APARTMENT AREA | 909.98 SQ.FT. | 84.54 SQ.M. |
|----------------|---------------|-------------|
| BALCONY AREA   | 77.28 SQ.FT.  | 7.18 SQ.M.  |
| TOTAL AREA     | 987.26 SQ.FT. | 91.72 SQ.M. |