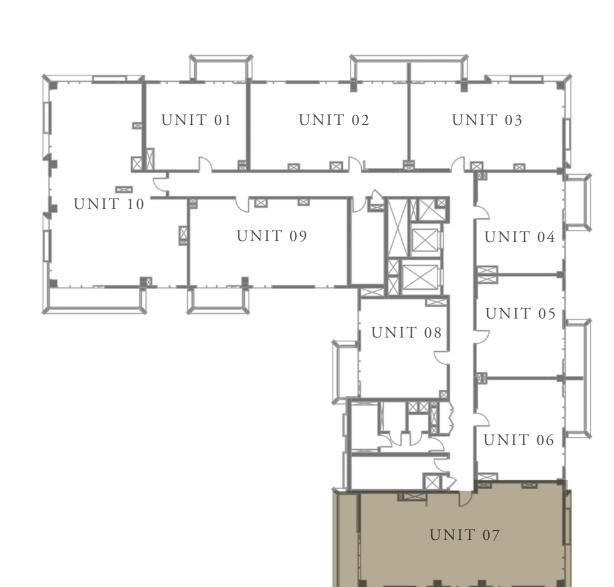

## 3 BEDROOM

LEVEL 2-6

UNIT 07

| APARTMENT AREA | 1347.86 SQ.FT. | 125.22 SQ.M. |
|----------------|----------------|--------------|
| BALCONY AREA   | 140.90 SQ.FT.  | 13.09 SQ.M.  |
| TOTAL AREA     | 1488.76 SQ.FT. | 138.31 SQ.M. |

## 3 BEDROOM

LEVEL 7-8

UNIT 07

| APARTMENT AREA | 1347.75 SQ.FT. | 125.21 SQ.M. |
|----------------|----------------|--------------|
| BALCONY AREA   | 140.90 SQ.FT.  | 13.09 SQ.M.  |
| TOTAL AREA     | 1488.65 SQ.FT. | 138.30 SQ.M. |