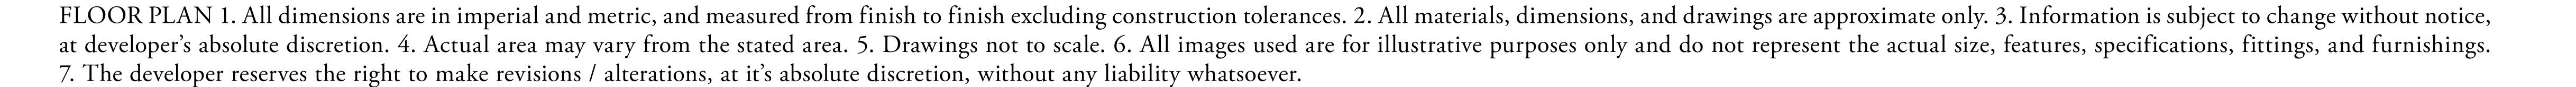

CREEK BEACH

BUILDING - 2

#### 2 BEDROOM

LEVEL 2-8

UNIT 09

| APARTMENT AREA | 940.44 SQ.FT.  | 87.37 SQ.M. |
|----------------|----------------|-------------|
| BALCONY AREA   | 74.59 SQ.FT.   | 6.93 SQ.M.  |
| TOTAL AREA     | 1015.03 SQ.FT. | 94.30 SQ.M. |