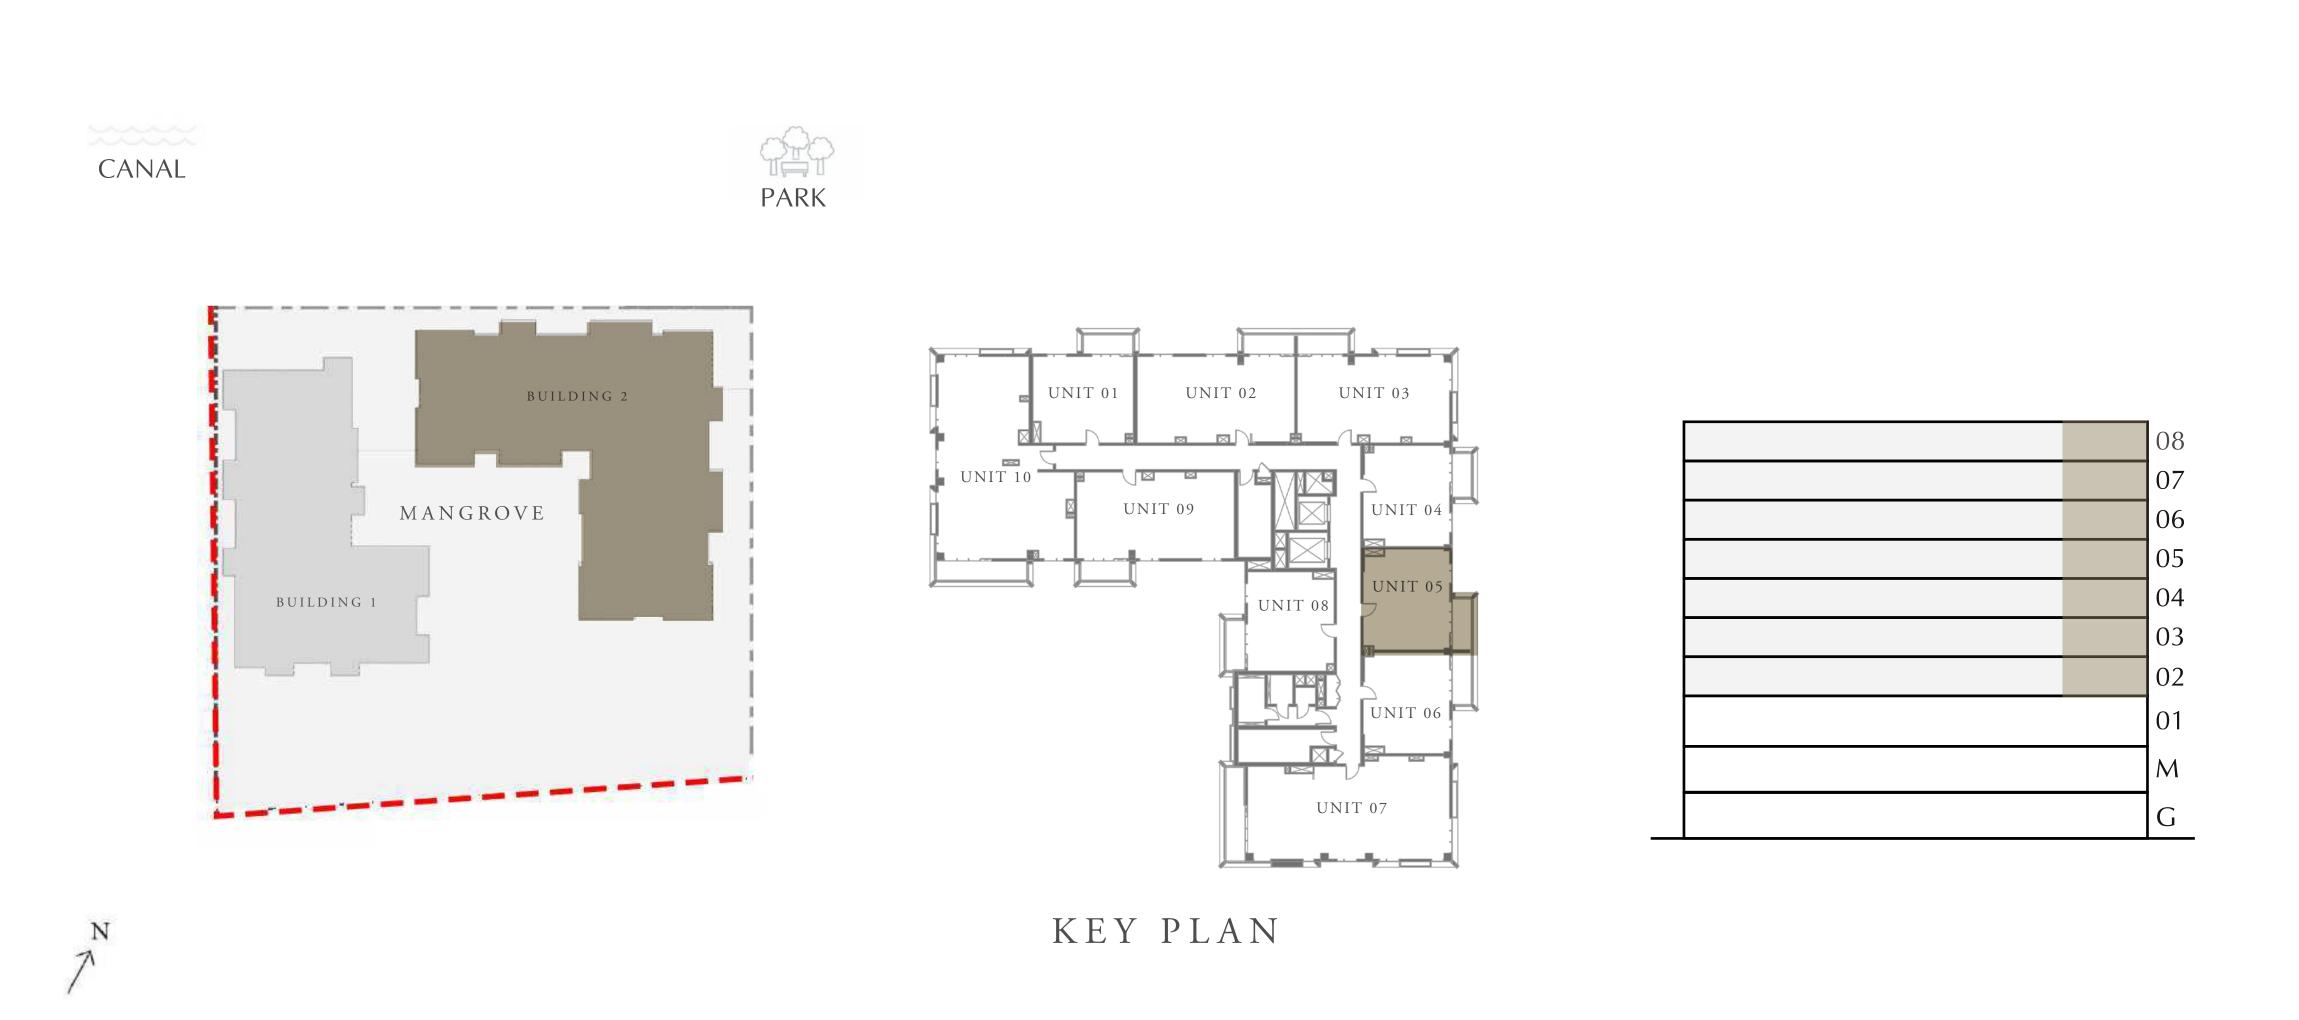

CREEK BEACH

BUILDING - 2

## 2 BEDROOM

LEVEL 2-8

UNIT 03

| APARTMENT AREA | 909.98 SQ.FT. | 84.54 SQ.M. |
|----------------|---------------|-------------|
| BALCONY AREA   | 77.28 SQ.FT.  | 7.18 SQ.M.  |
| TOTAL AREA     | 987.26 SQ.FT. | 91.72 SQ.M. |