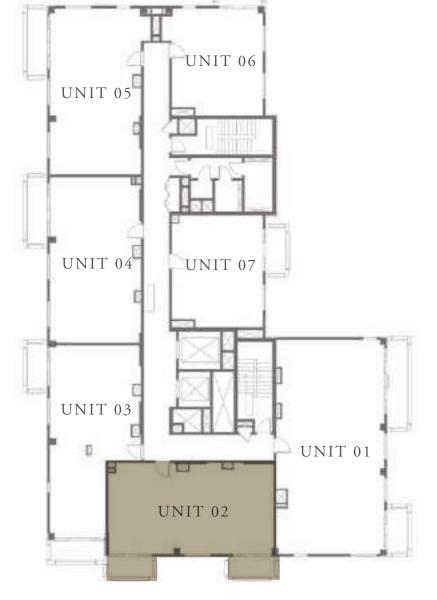

#### 2 BEDROOM

LEVEL 2-7

UNIT 02

| APARTMENT AREA | 929.36 SQ.FT.  | 86.34 SQ.M. |
|----------------|----------------|-------------|
| BALCONY AREA   | 126.80 SQ.FT.  | 11.78 SQ.M. |
| TOTAL AREA     | 1056.16 SQ.FT. | 98.12 SQ.M. |