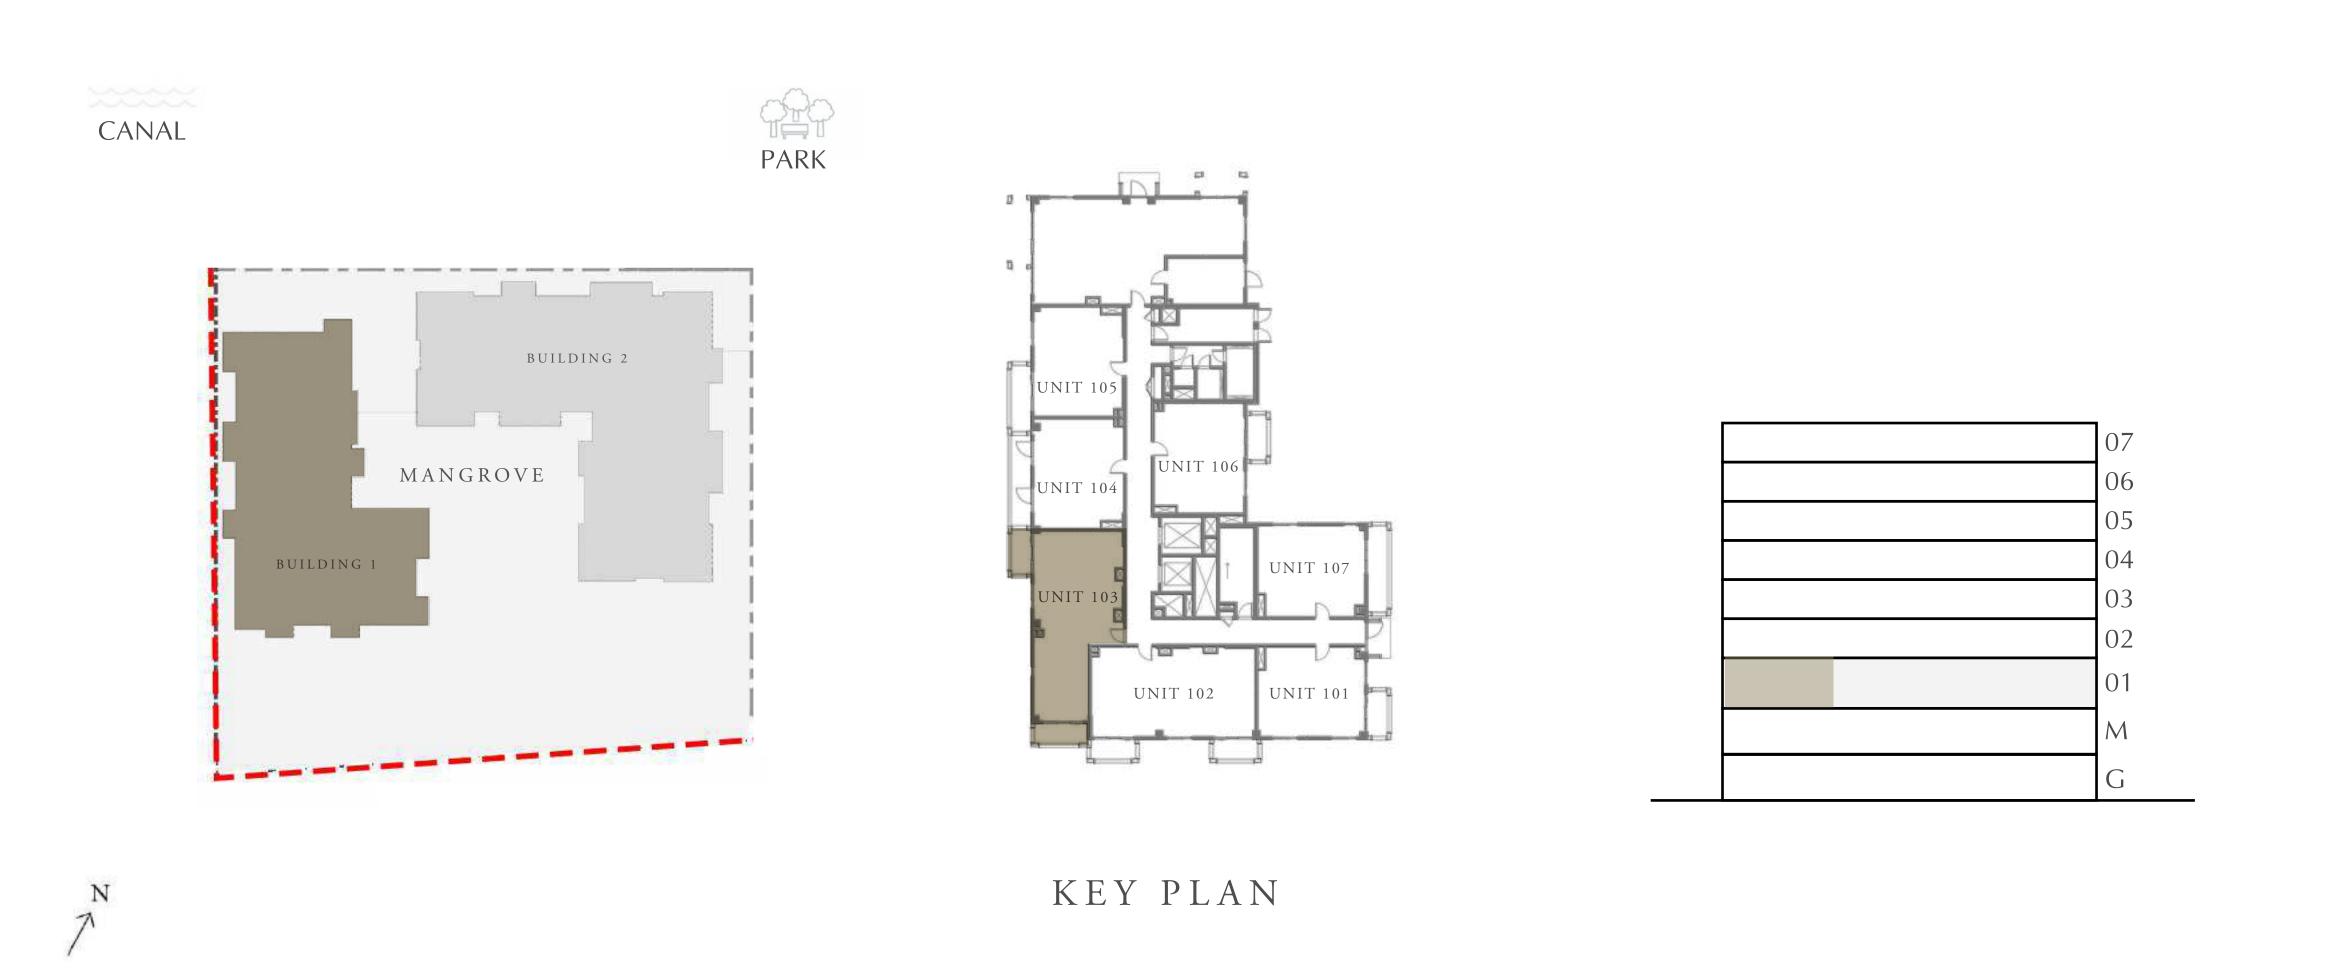

CREEK BEACH

BUILDING - 1

## 2 BEDROOM

LEVEL 1

UNIT 102

|   | APARTMENT AREA | 929.25 SQ.FT.  | 86.33 SQ.M. |  |
|---|----------------|----------------|-------------|--|
|   | BALCONY AREA   | 126.80 SQ.FT.  | 11.78 SQ.M. |  |
| - | TOTAL AREA     | 1056.05 SQ.FT. | 98.11 SQ.M. |  |