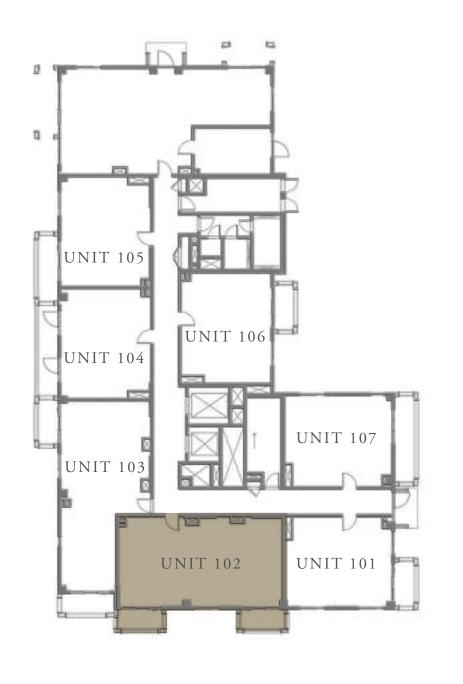

CREEK BEACH

BUILDING - 1

## 1 BEDROOM

LEVEL 1

UNIT 101

| APARTMENT AREA | 609.56 SQ.FT. | 56.63 SQ.M. |
|----------------|---------------|-------------|
| BALCONY AREA   | 63.51 SQ.FT.  | 5.90 .M.    |
| TOTAL AREA     | 673.07 SQ.FT. | 62.53 SQ.M. |

## 2 BEDROOM

LEVEL 1

UNIT 102

|   | APARTMENT AREA | 929.25 SQ.FT.  | 86.33 SQ.M. |  |
|---|----------------|----------------|-------------|--|
|   | BALCONY AREA   | 126.80 SQ.FT.  | 11.78 SQ.M. |  |
| - | TOTAL AREA     | 1056.05 SQ.FT. | 98.11 SQ.M. |  |