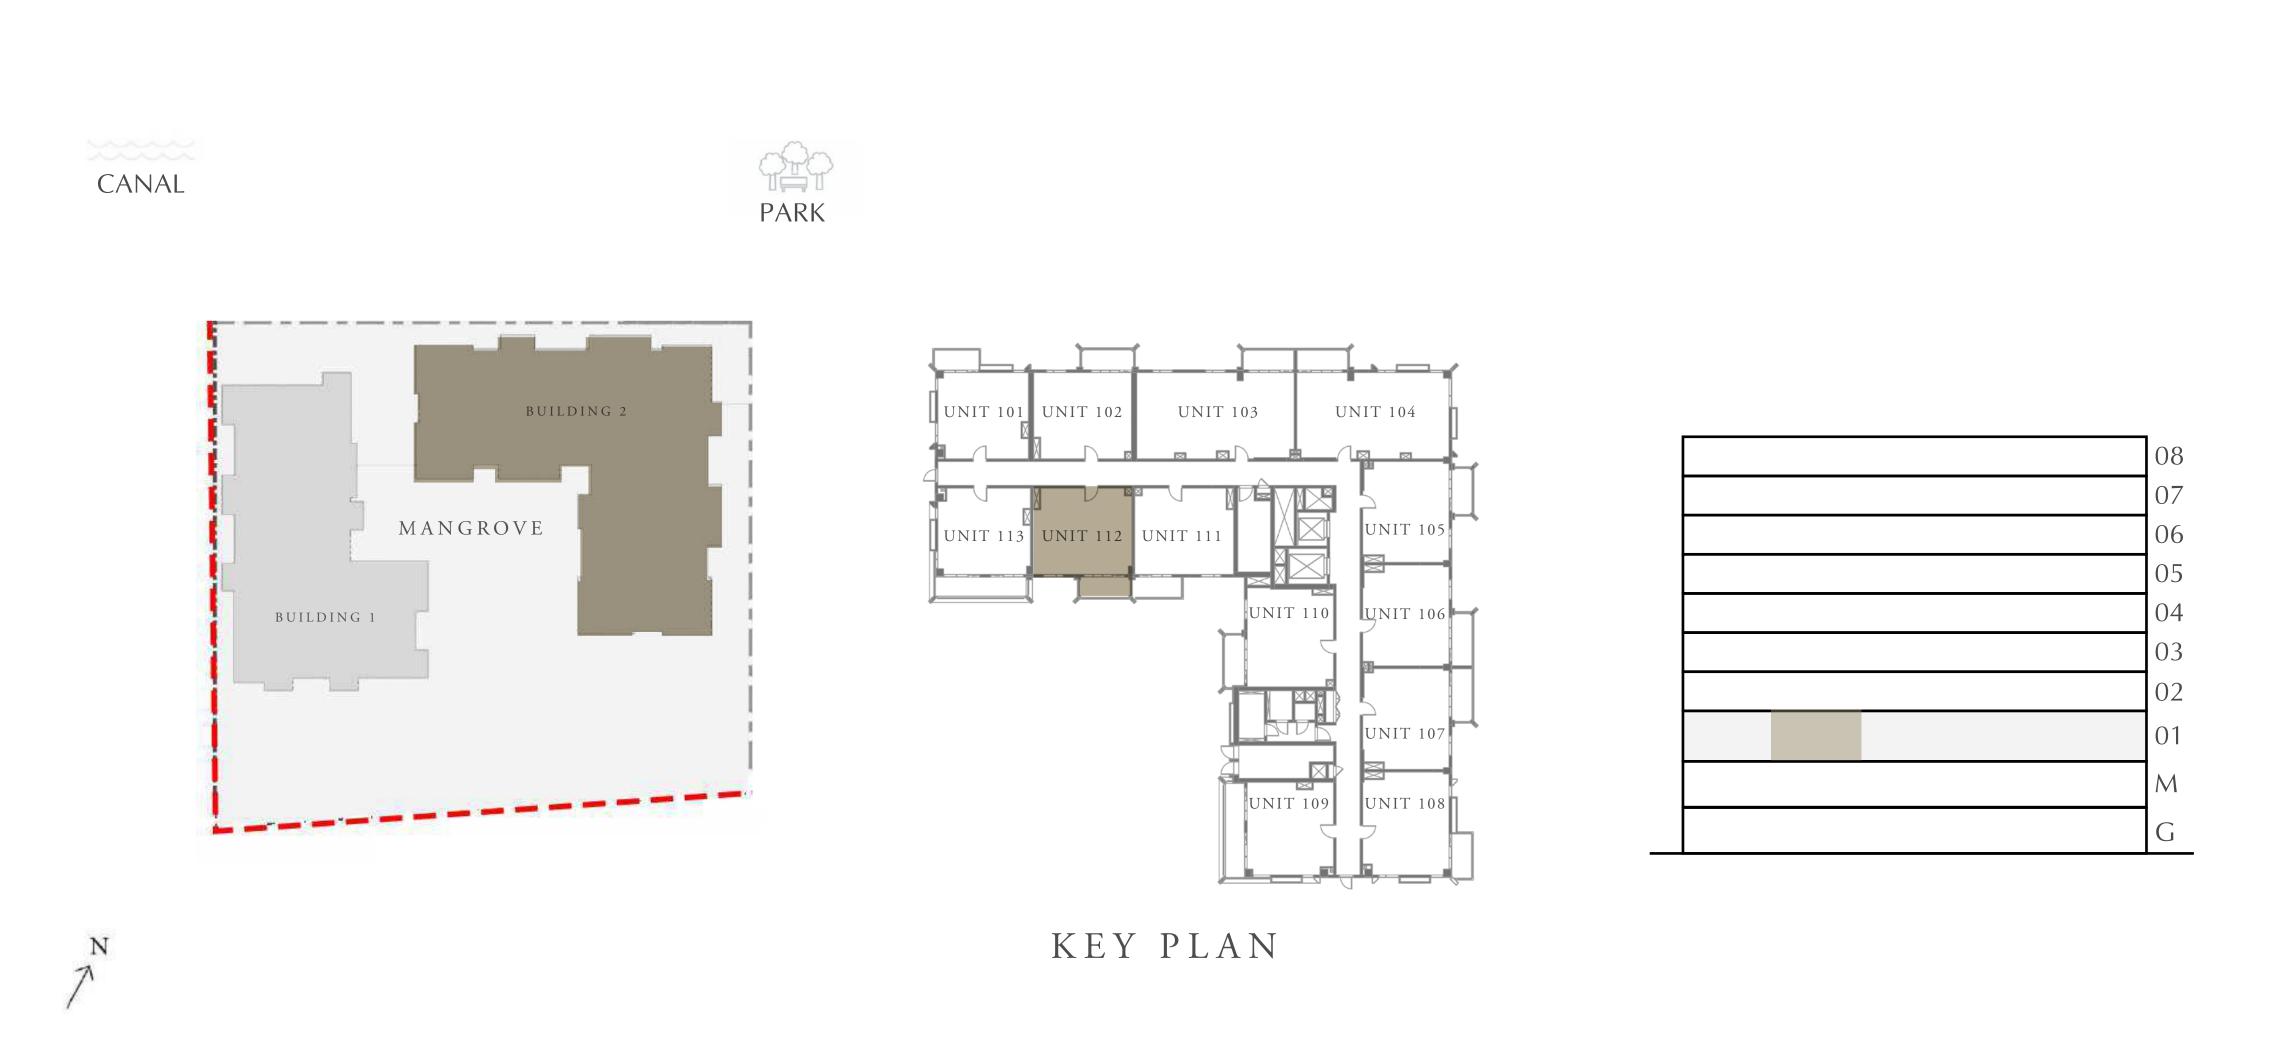

CANAL

CREEK BEACH

BUILDING - 2

## 1 BEDROOM

LEVEL 2-8

| APARTMENT AREA | 594.06 SQ.FT. | 55.19 SQ.M. |
|----------------|---------------|-------------|
| BALCONY AREA   | 77.18 SQ.FT.  | 7.17 SQ.M.  |
| TOTAL AREA     | 671.24 SQ.FT. | 62.36 SQ.M. |

CREEK BEACH

BUILDING - 2