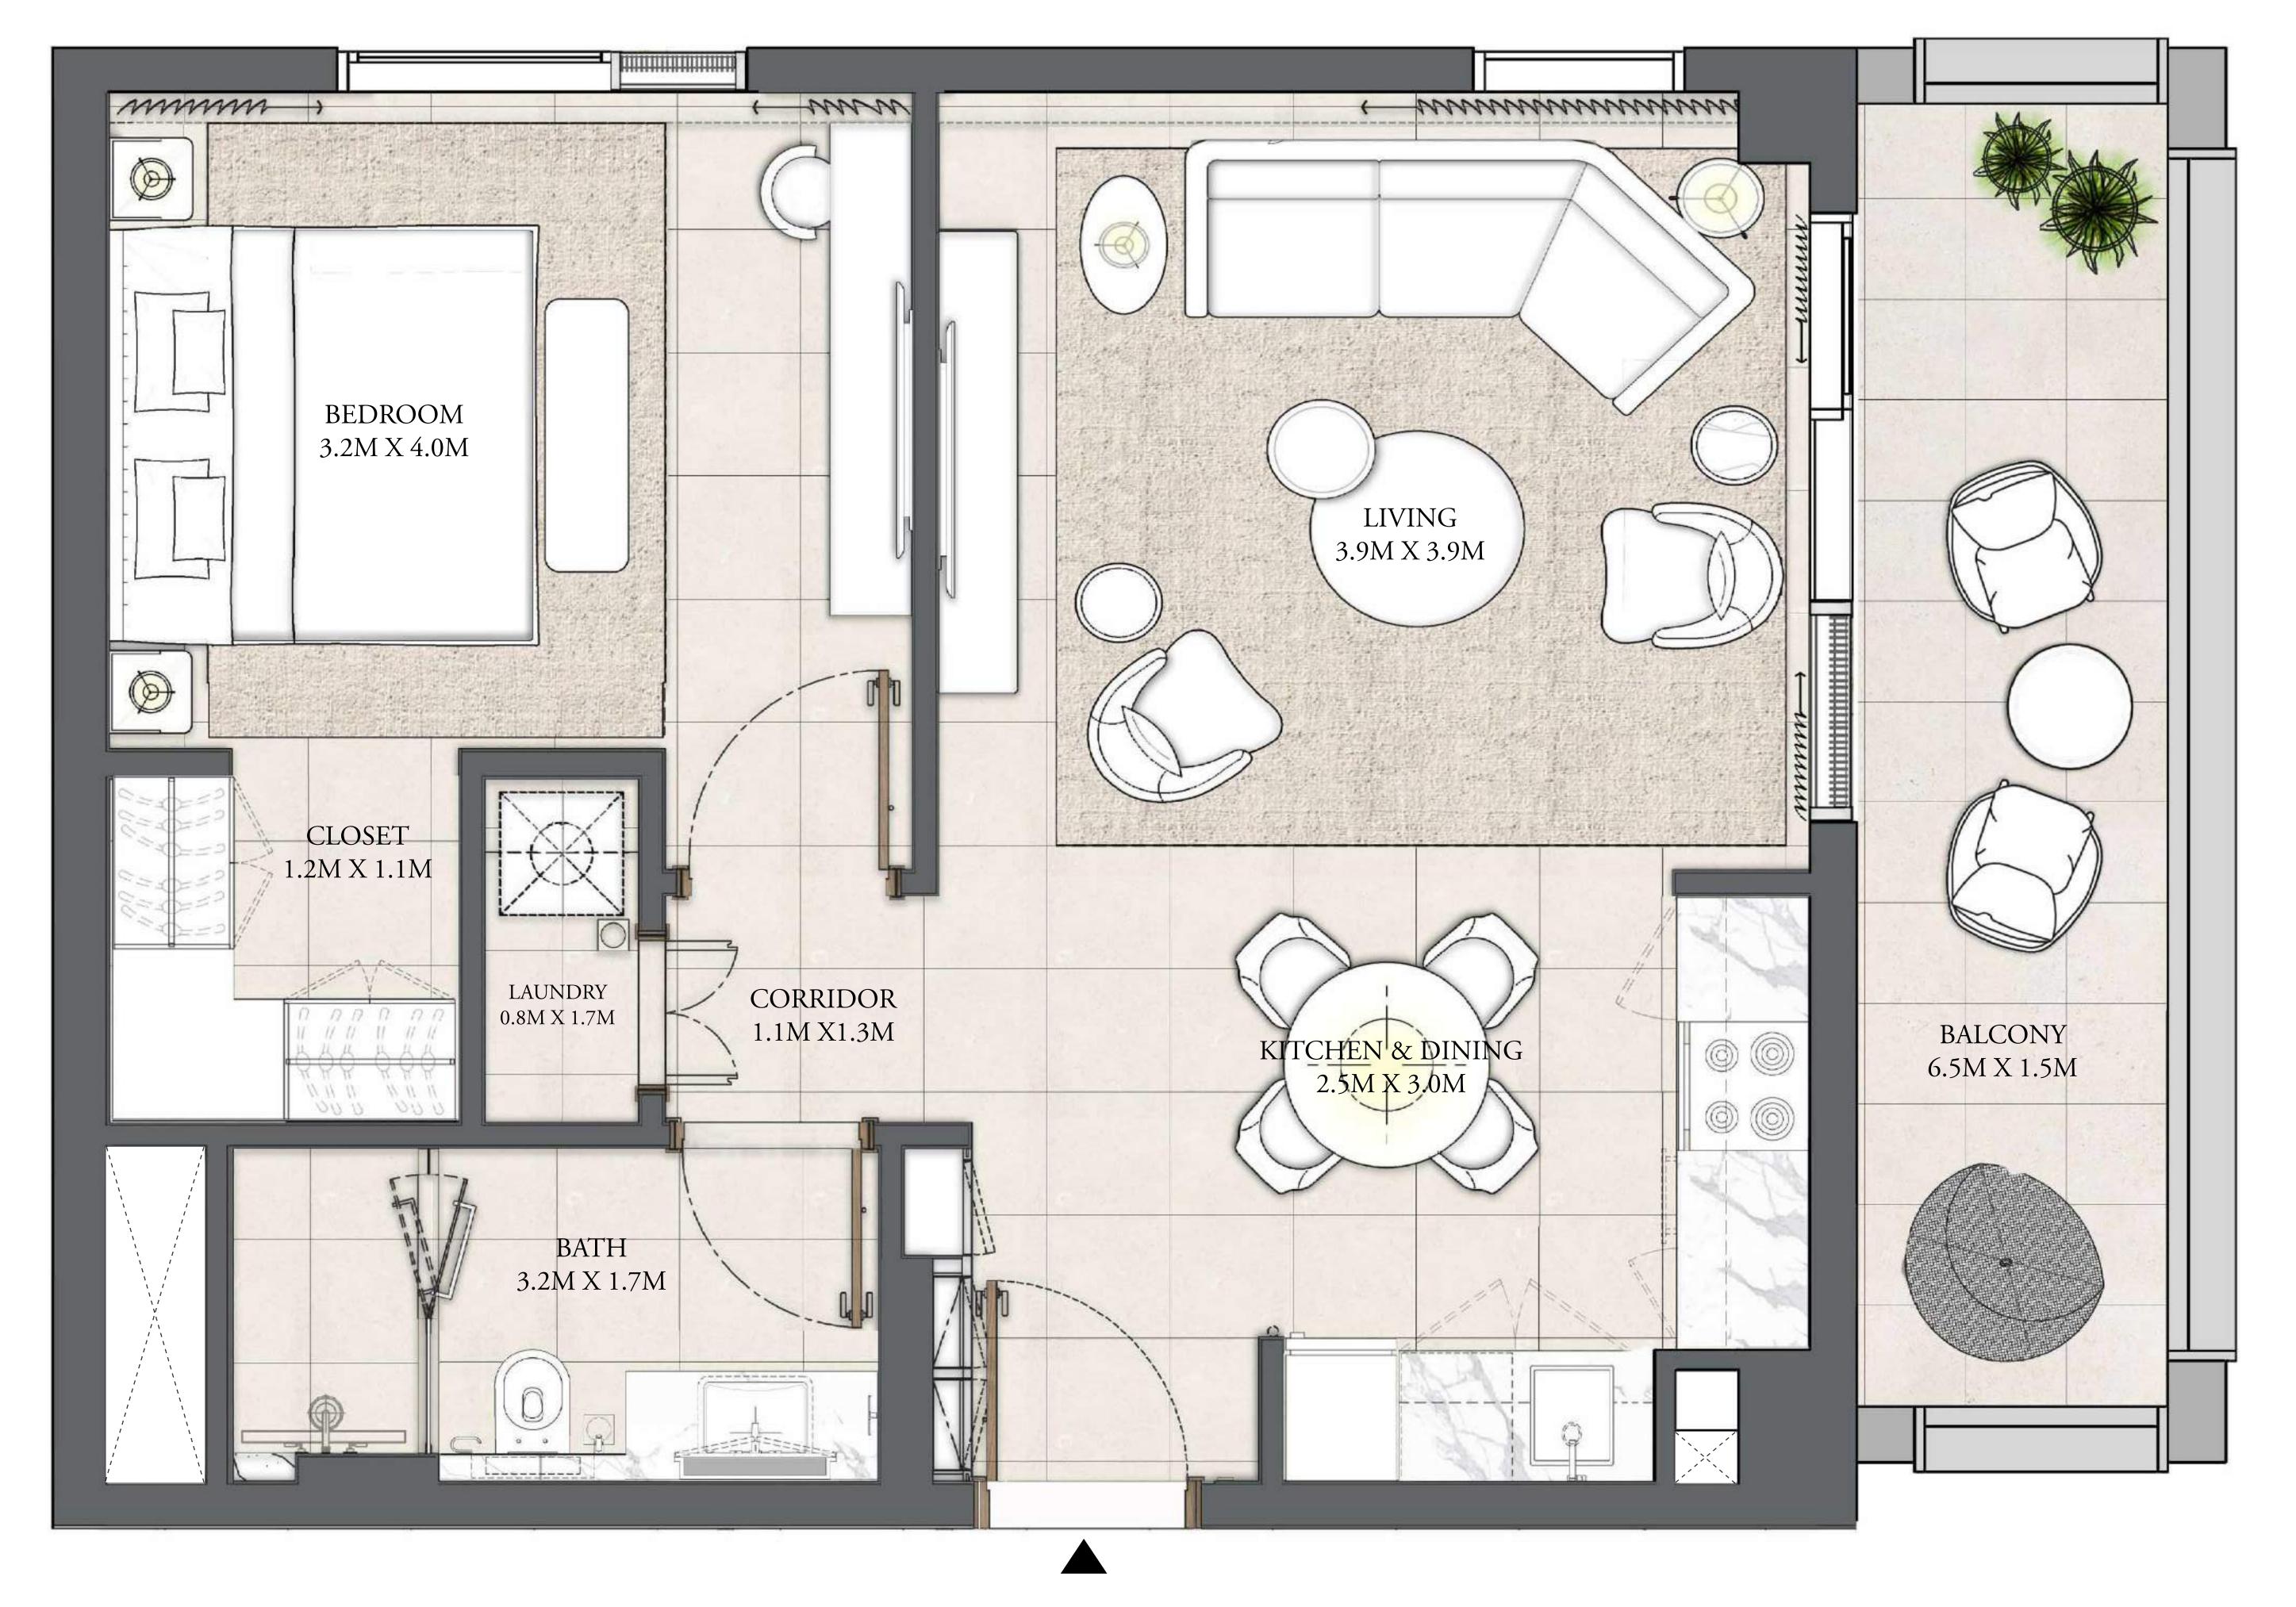

## 1 BEDROOM

LEVEL 1

UNIT 107

| APARTMENT AREA | 619.36 SQ.FT. | 57.54 SQ.M. |
|----------------|---------------|-------------|
| BALCONY AREA   | 119.16 SQ.FT. | 11.07 SQ.M. |
| TOTAL AREA     | 738.52 SQ.FT. | 68.61 SQ.M. |