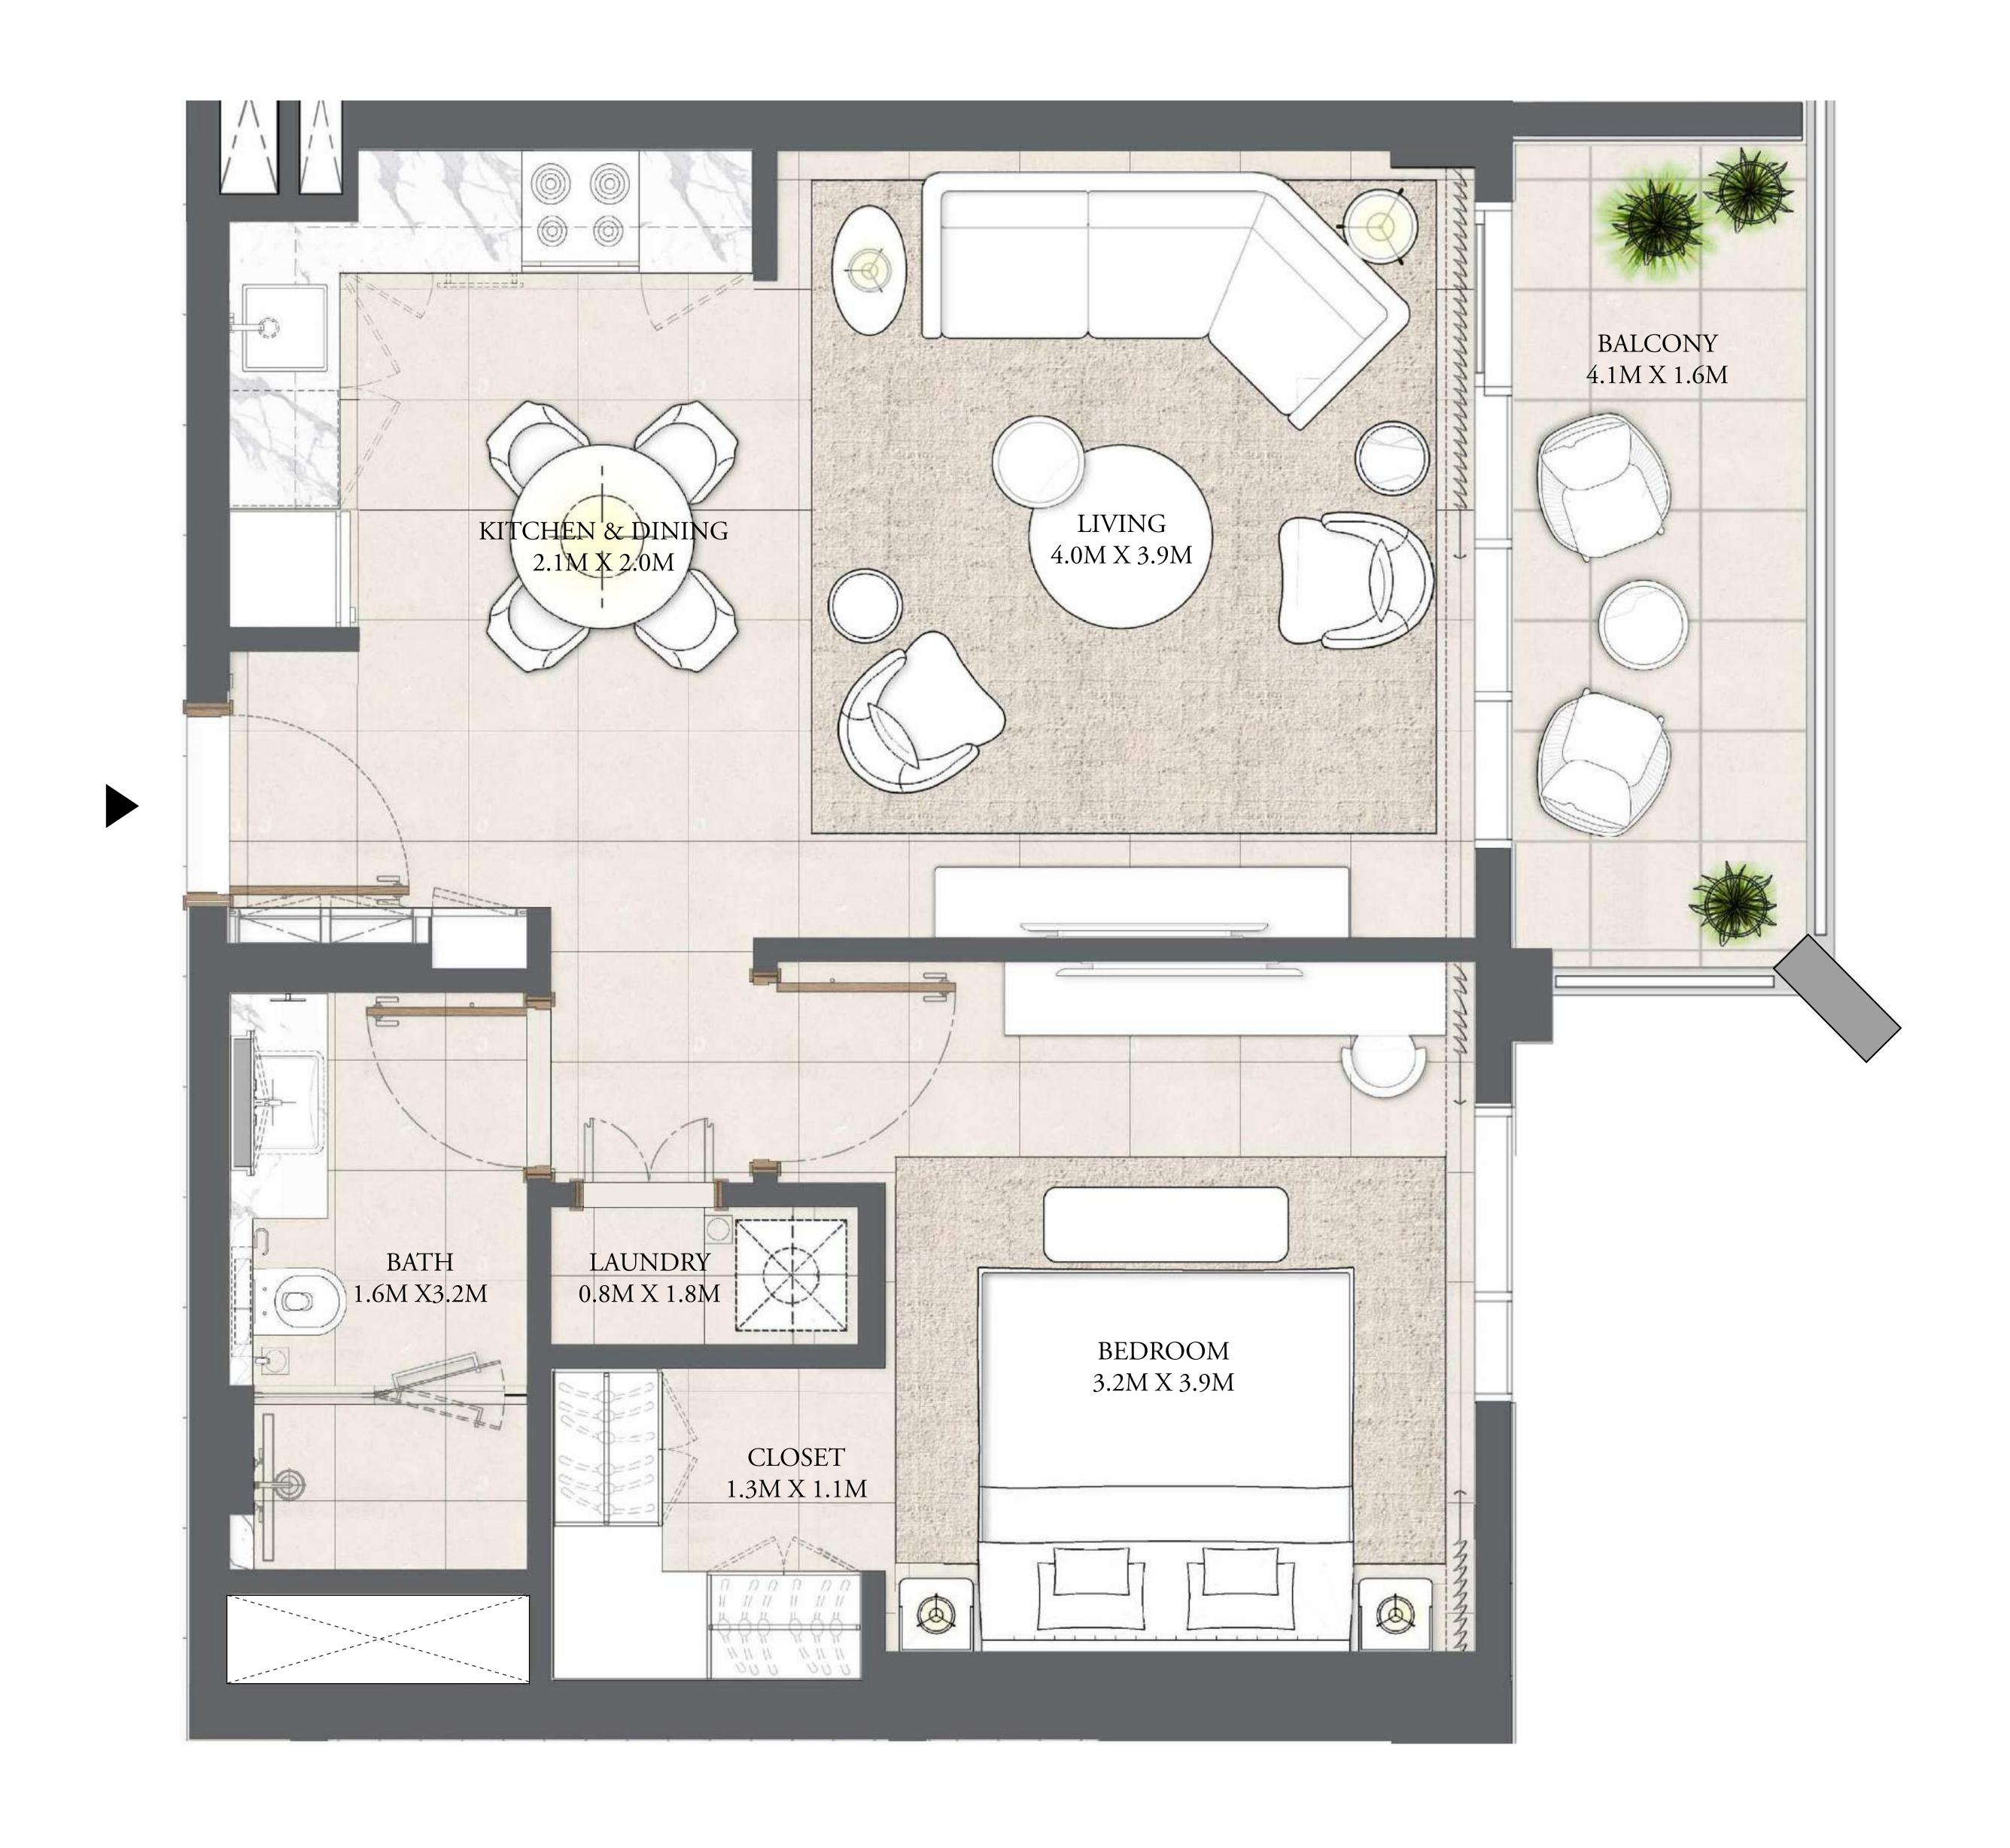

CREEK BEACH

BUILDING - 2

## 3 BEDROOM

LEVEL 2-6

UNIT 07

| APARTMENT AREA | 1347.86 SQ.FT. | 125.22 SQ.M. |
|----------------|----------------|--------------|
| BALCONY AREA   | 140.90 SQ.FT.  | 13.09 SQ.M.  |
| TOTAL AREA     | 1488.76 SQ.FT. | 138.31 SQ.M. |