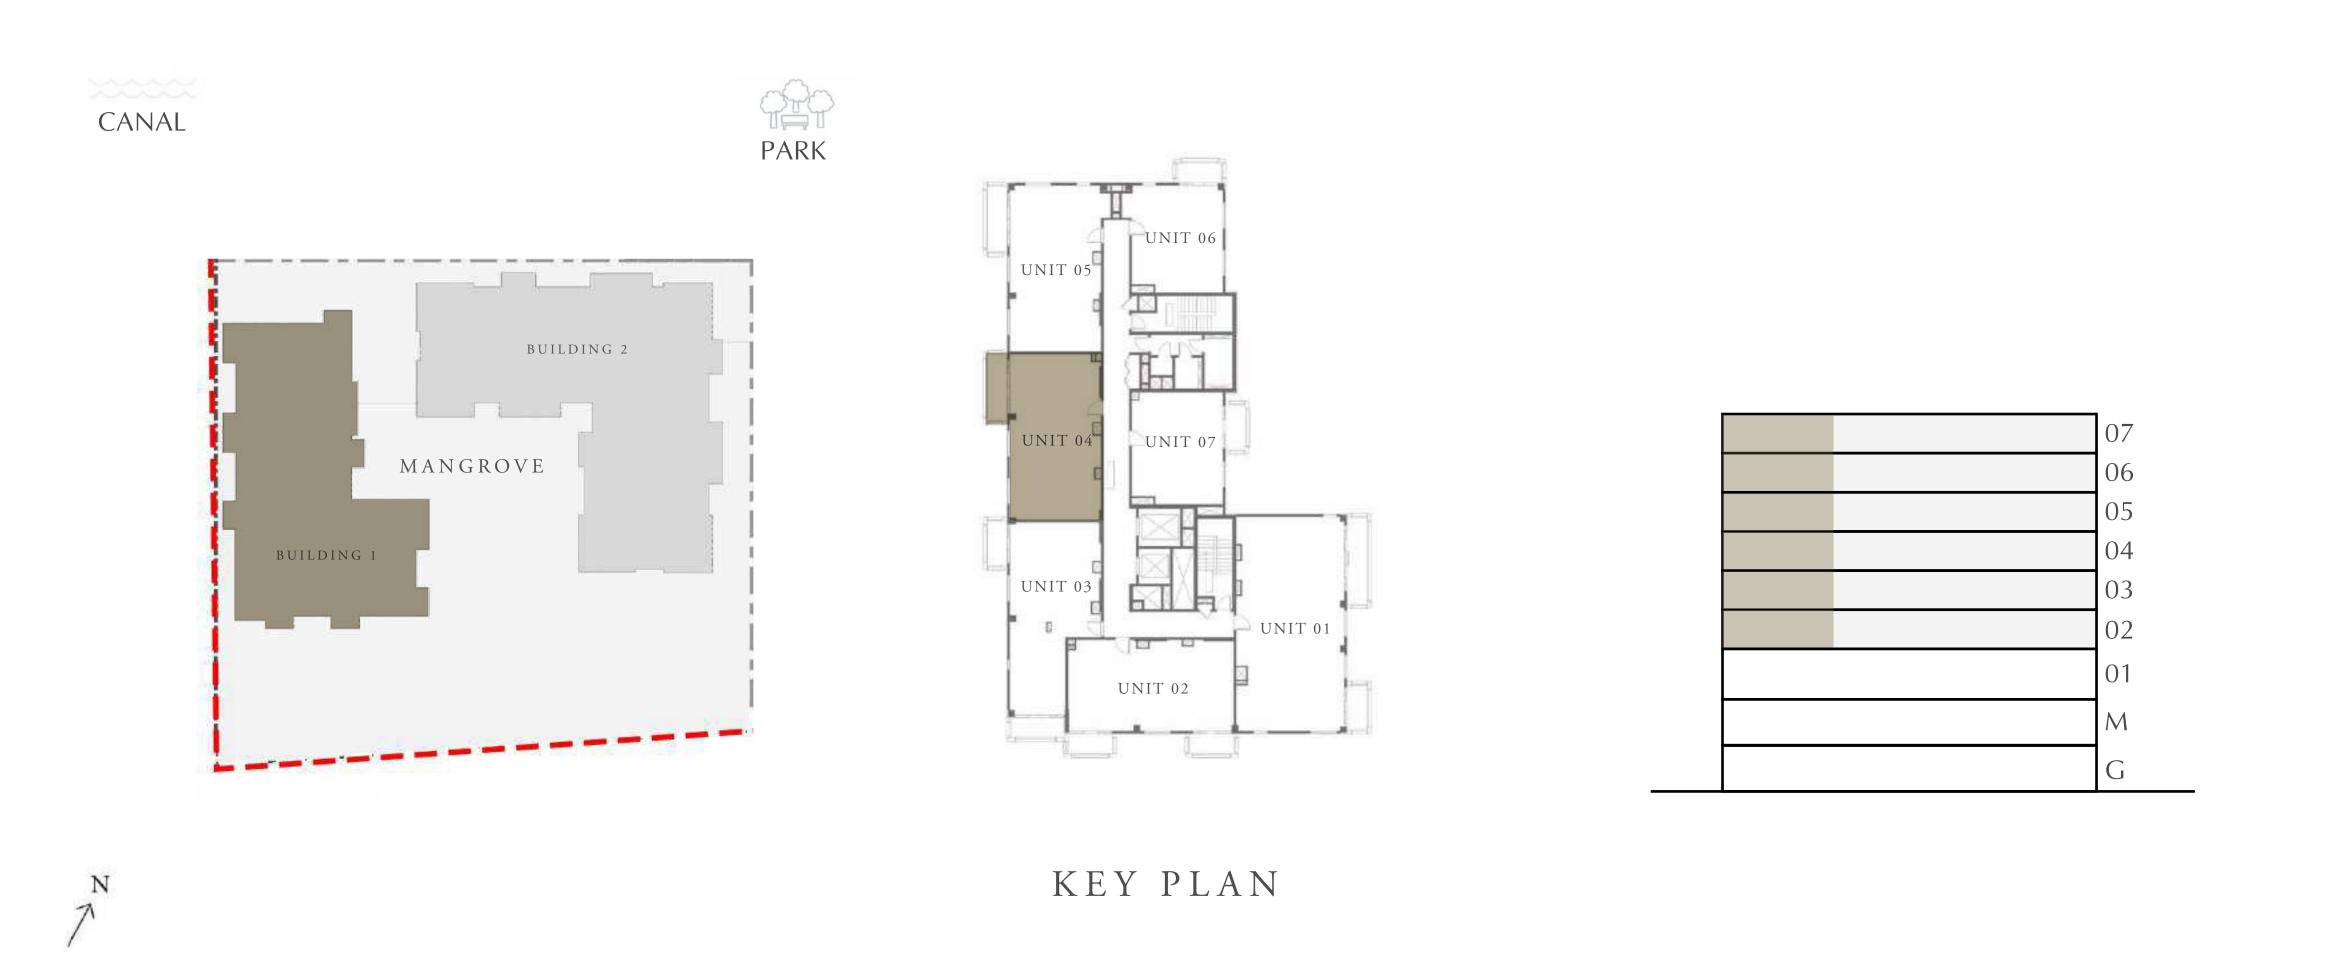

CREEK BEACH

BUILDING - 1

## 2 BEDROOM

LEVEL 2-7

| APARTMENT AREA | 915.79 SQ.FT.  | 85.08 SQ.M. |
|----------------|----------------|-------------|
| BALCONY AREA   | 141.65 SQ.FT.  | 13.16 SQ.M. |
| TOTAL AREA     | 1057.44 SQ.FT. | 98.24 SQ.M. |