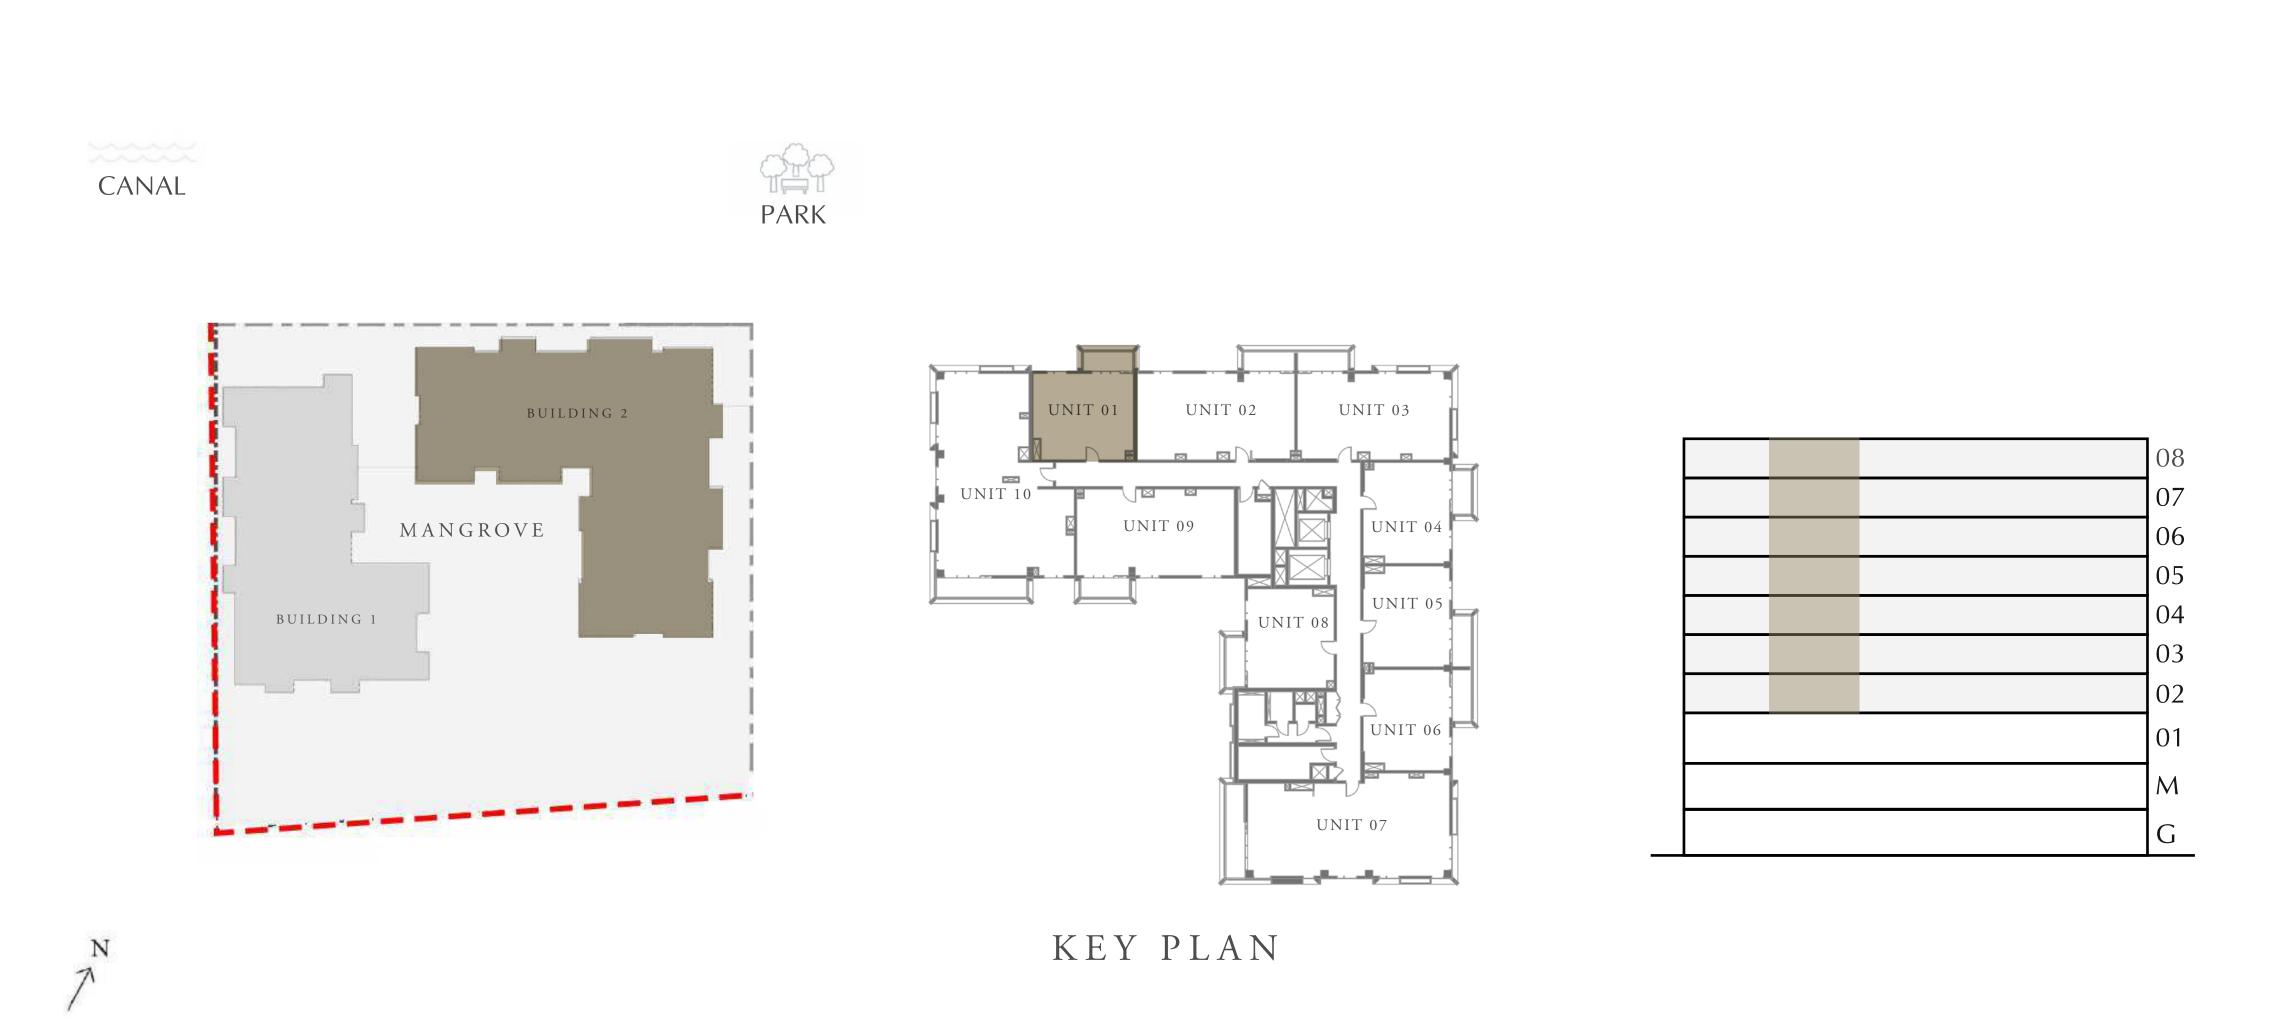

CREEKBEACH

FLOOR PLANS - BUILDING 2

EMAAR

CREEK BEACH

BUILDING - 2

## 1 BEDROOM

LEVEL 1

| APARTMENT AREA | 548.53 SQ.FT. | 50.96 SQ.M. |
|----------------|---------------|-------------|
| BALCONY AREA   | 66.09 SQ.FT.  | 6.14 SQ.M.  |
| TOTAL AREA     | 614.62 SQ.FT. | 57.10 SQ.M. |