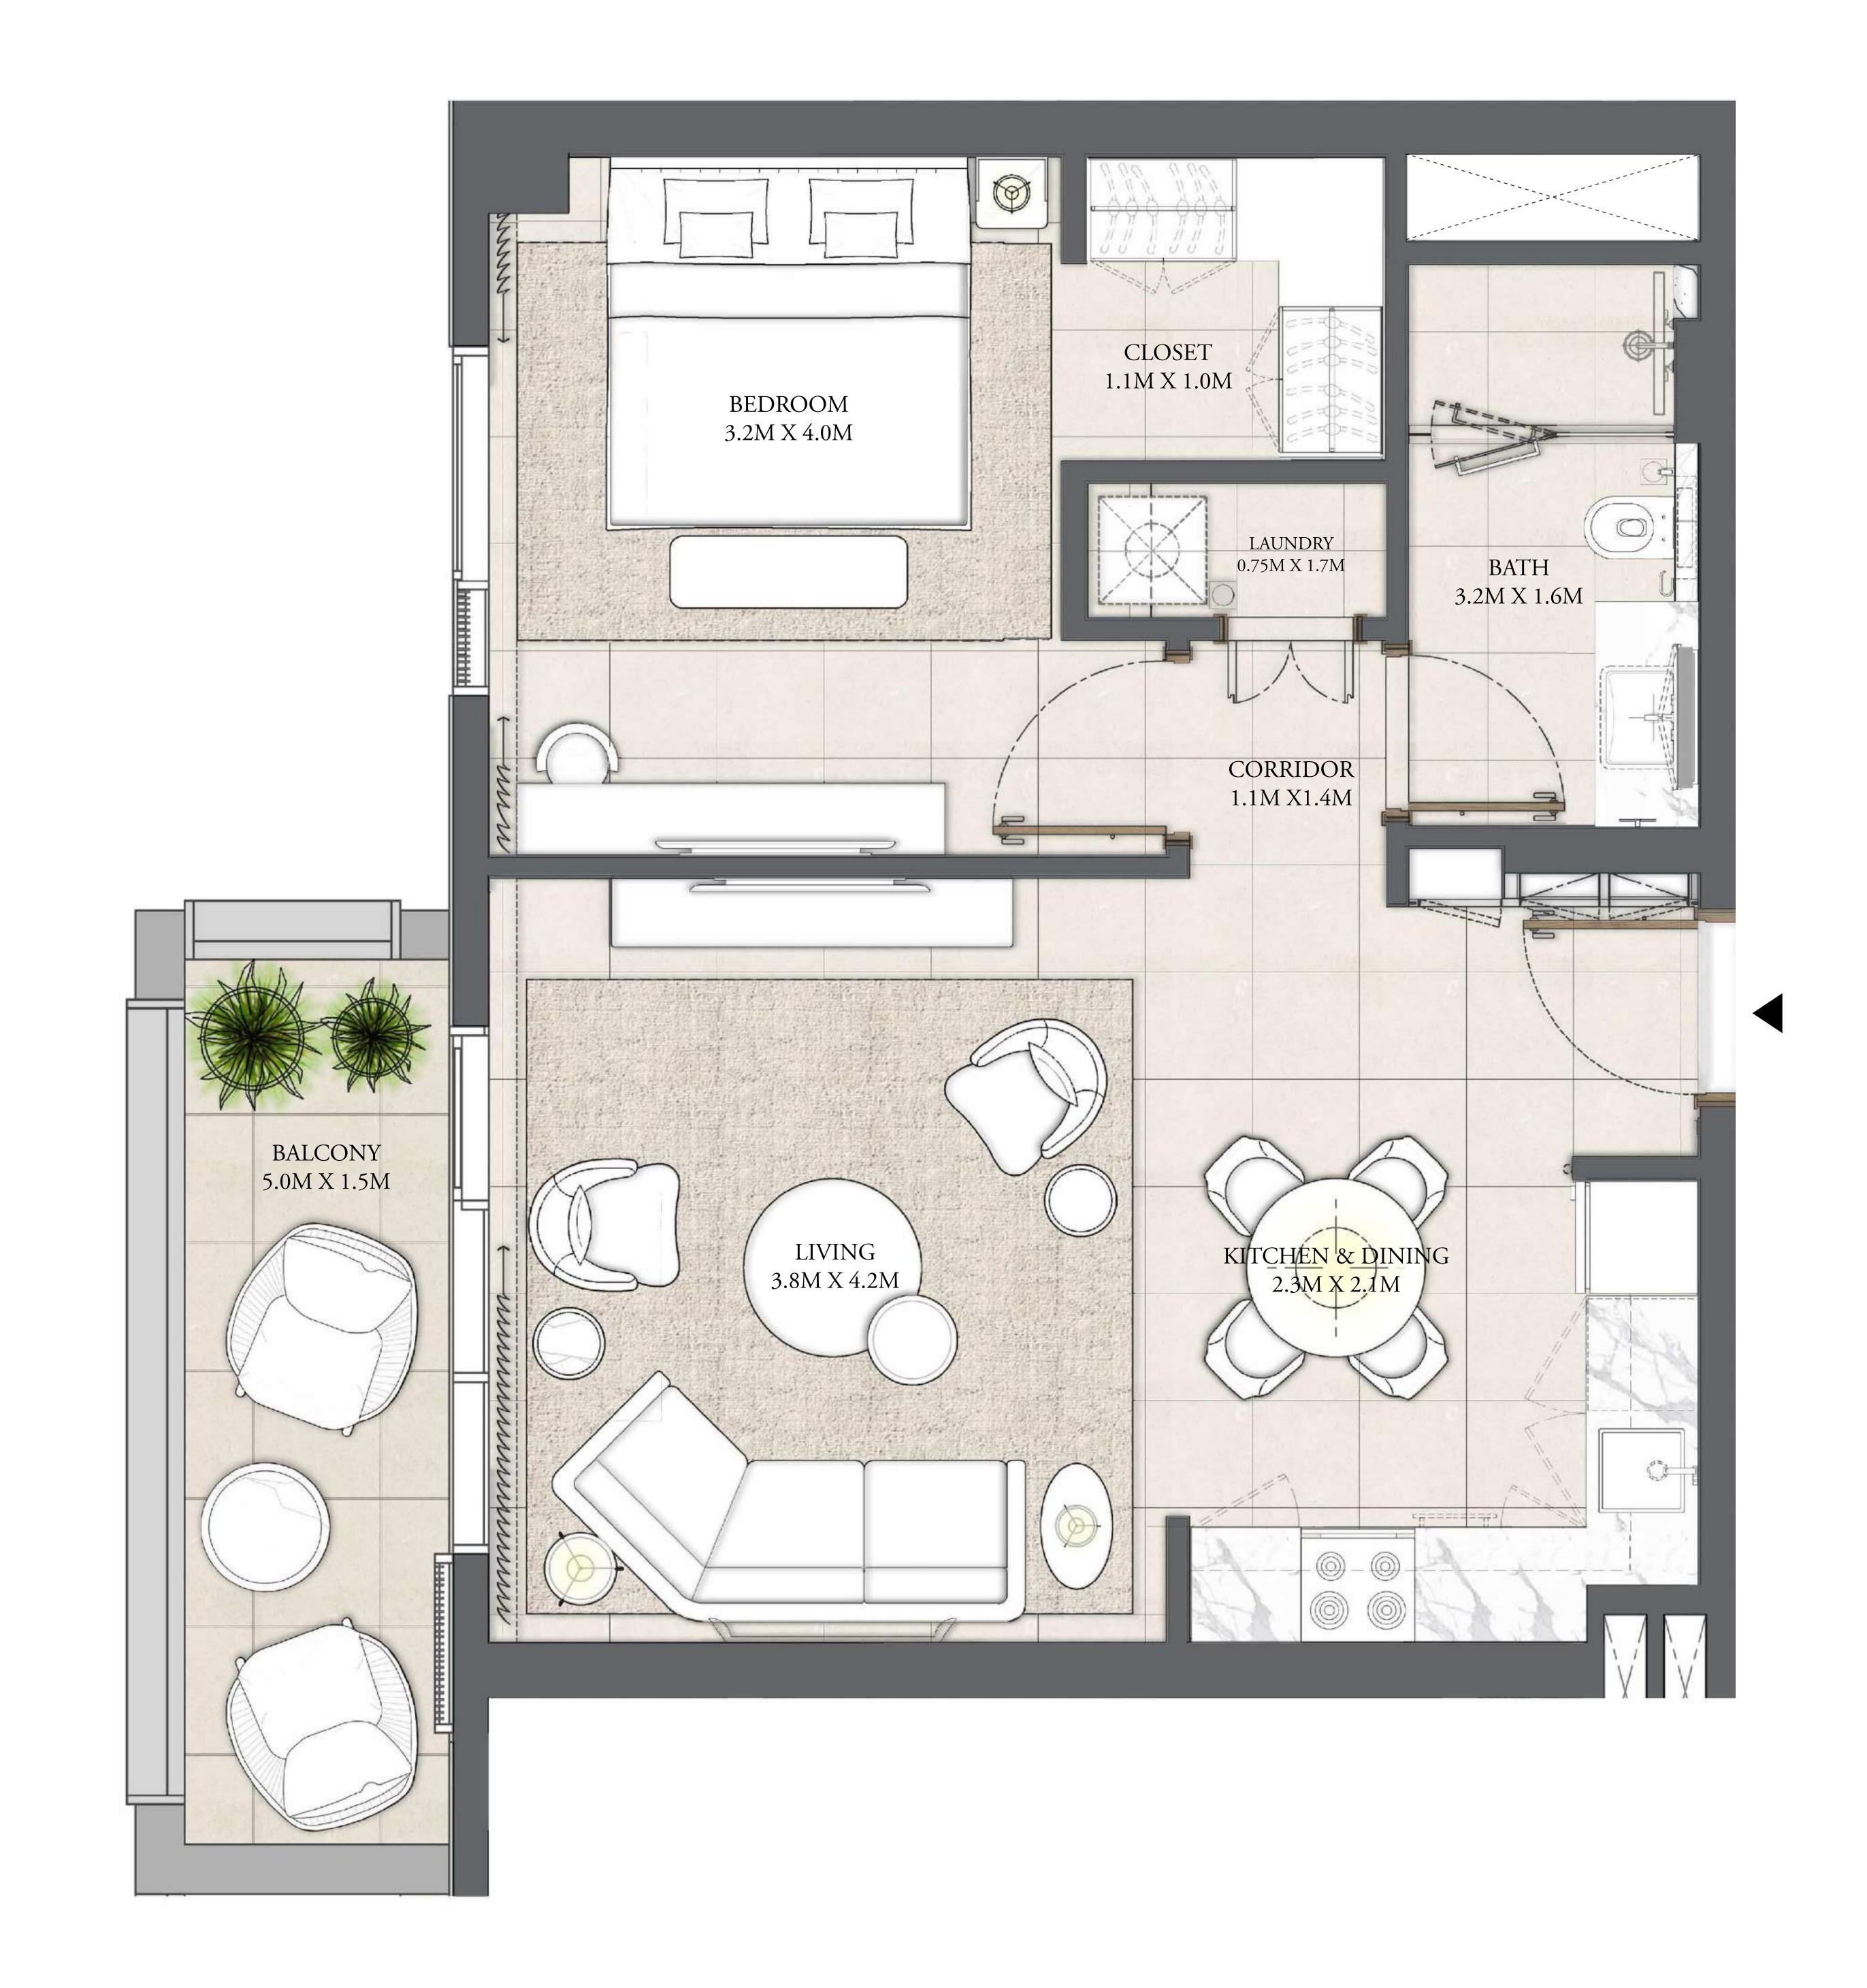

## 1 BEDROOM

LEVEL 1

UNIT 105

| APARTMENT AREA | 623.66 SQ.FT. | 57.94 SQ.M. |
|----------------|---------------|-------------|
| BALCONY AREA   | 92.03 SQ.FT.  | 8.55 SQ.M.  |
| TOTAL AREA     | 715.69 SQ.FT. | 66.49 SQ.M. |