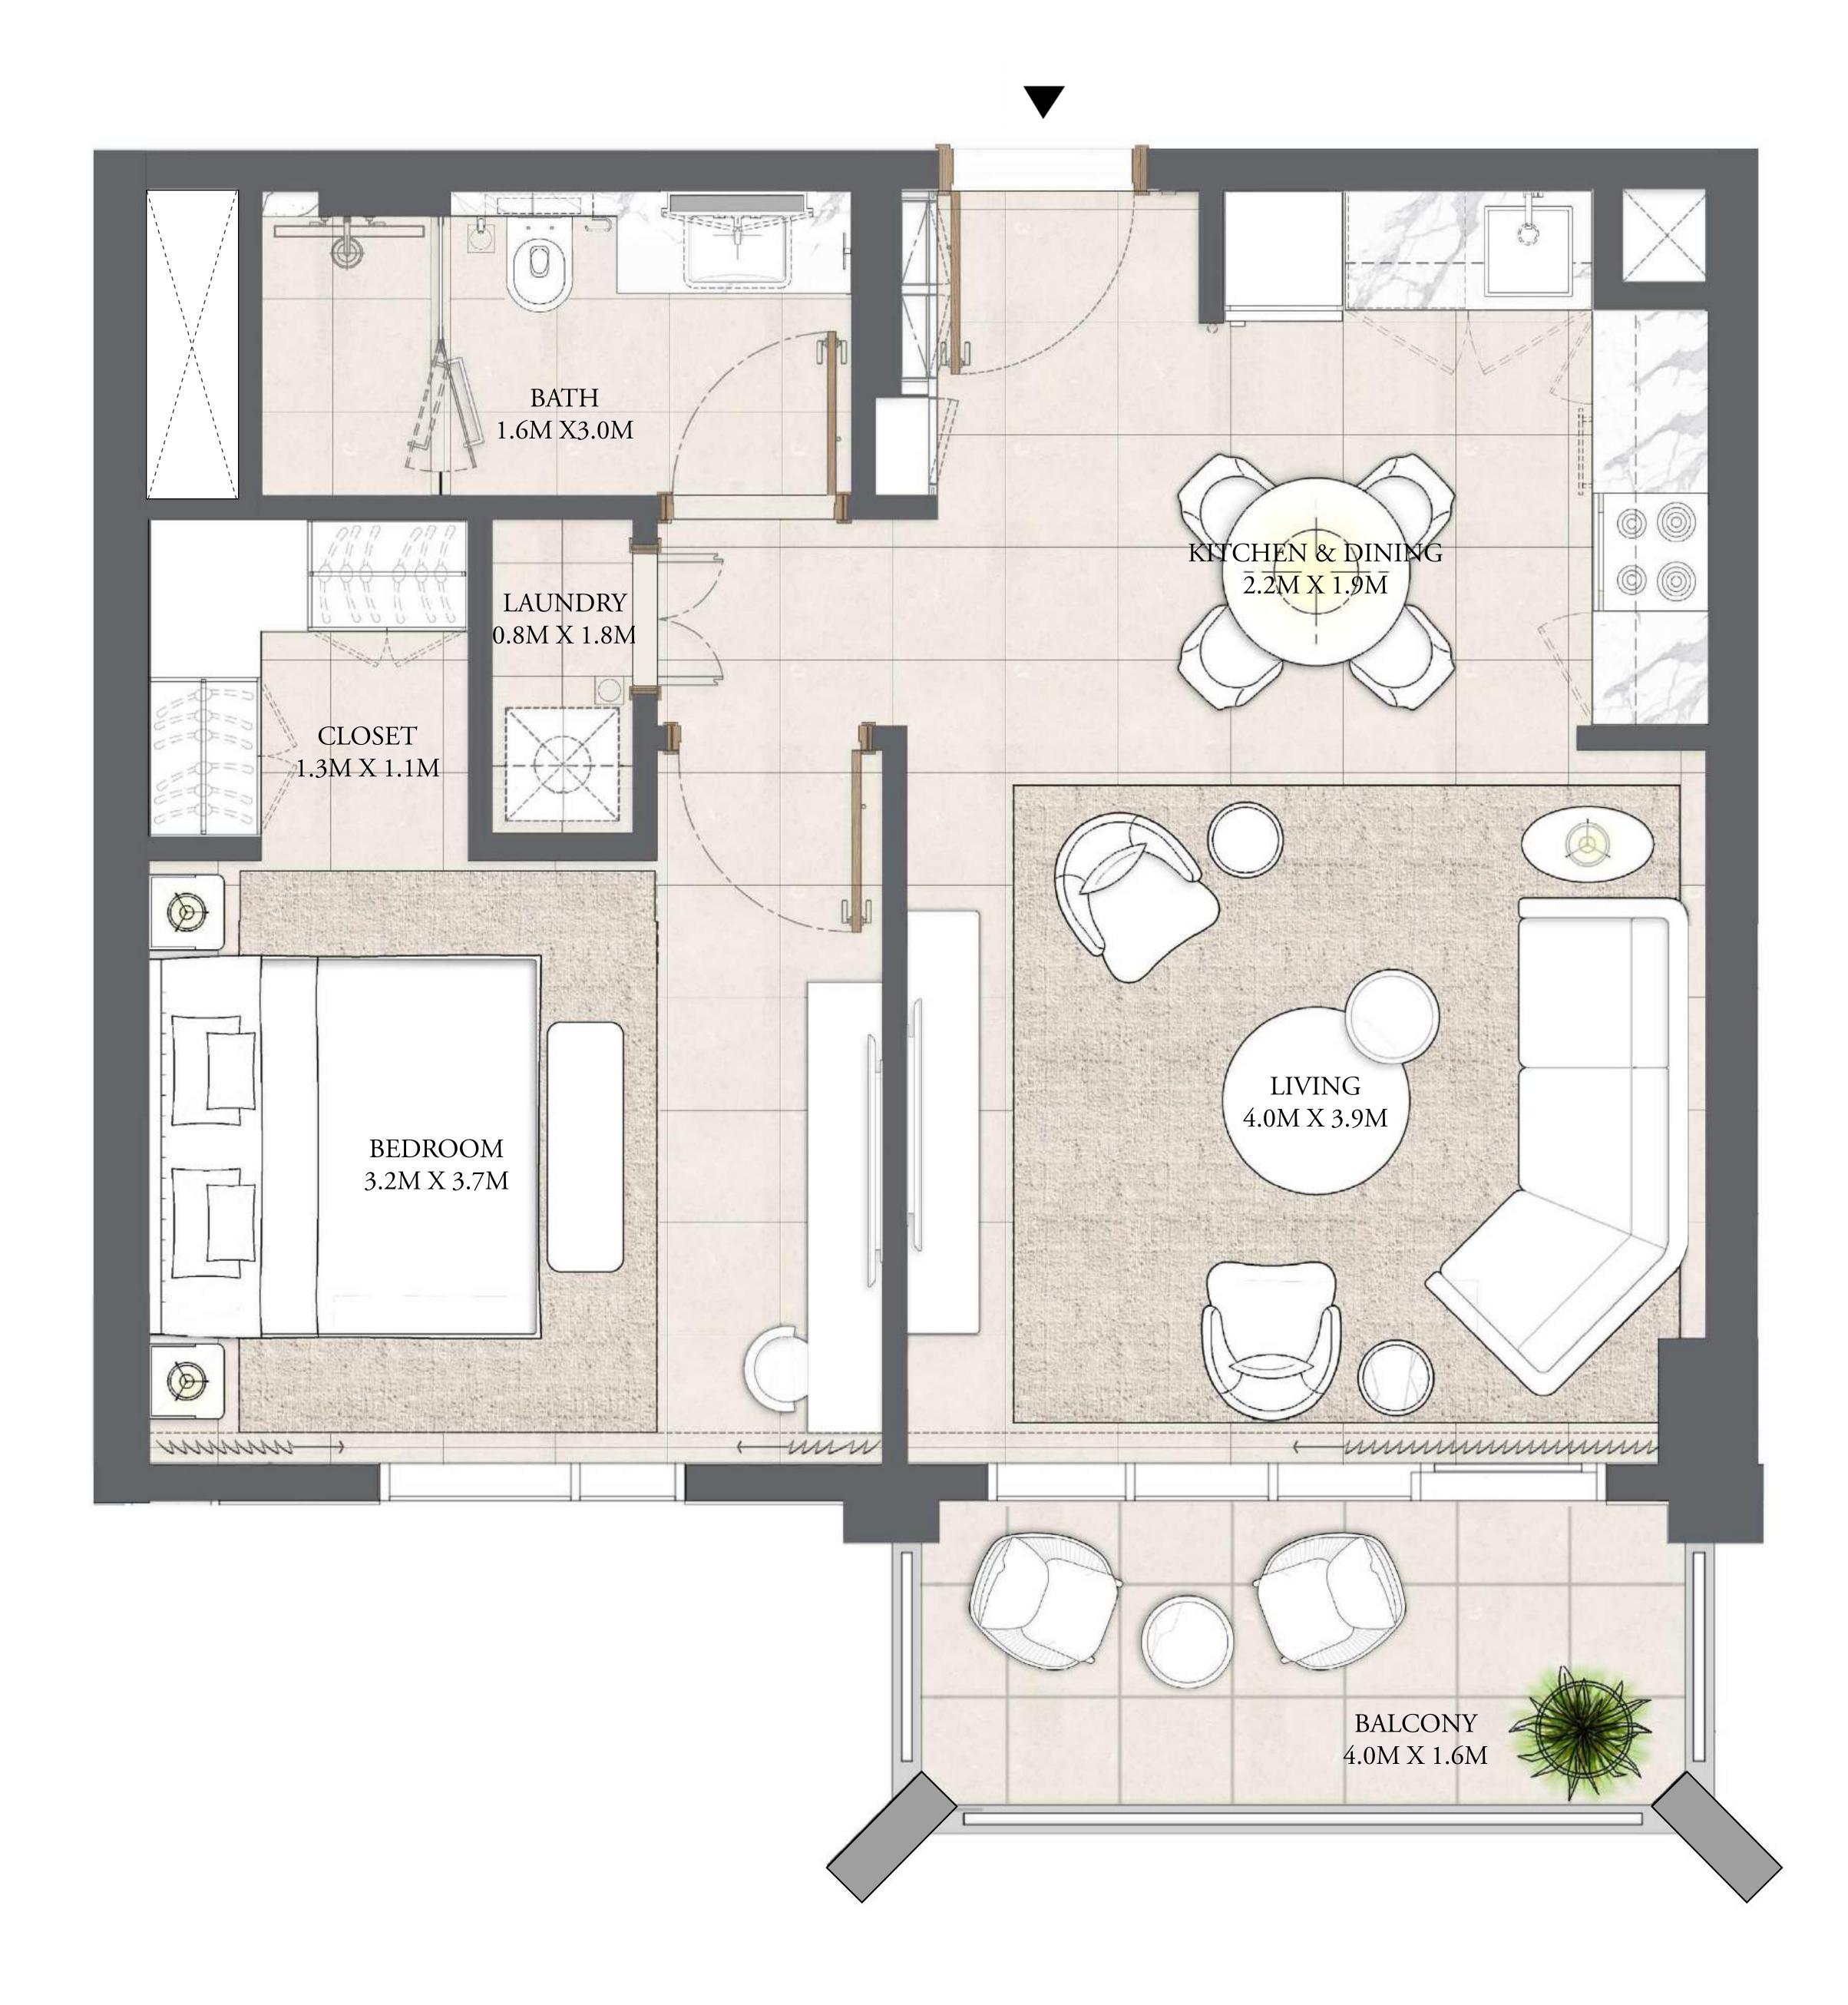

#### 2 BEDROOM

LEVEL 2-8

UNIT 09

| APARTMENT AREA | 940.44 SQ.FT.  | 87.37 SQ.M. |
|----------------|----------------|-------------|
| BALCONY AREA   | 74.59 SQ.FT.   | 6.93 SQ.M.  |
| TOTAL AREA     | 1015.03 SQ.FT. | 94.30 SQ.M. |