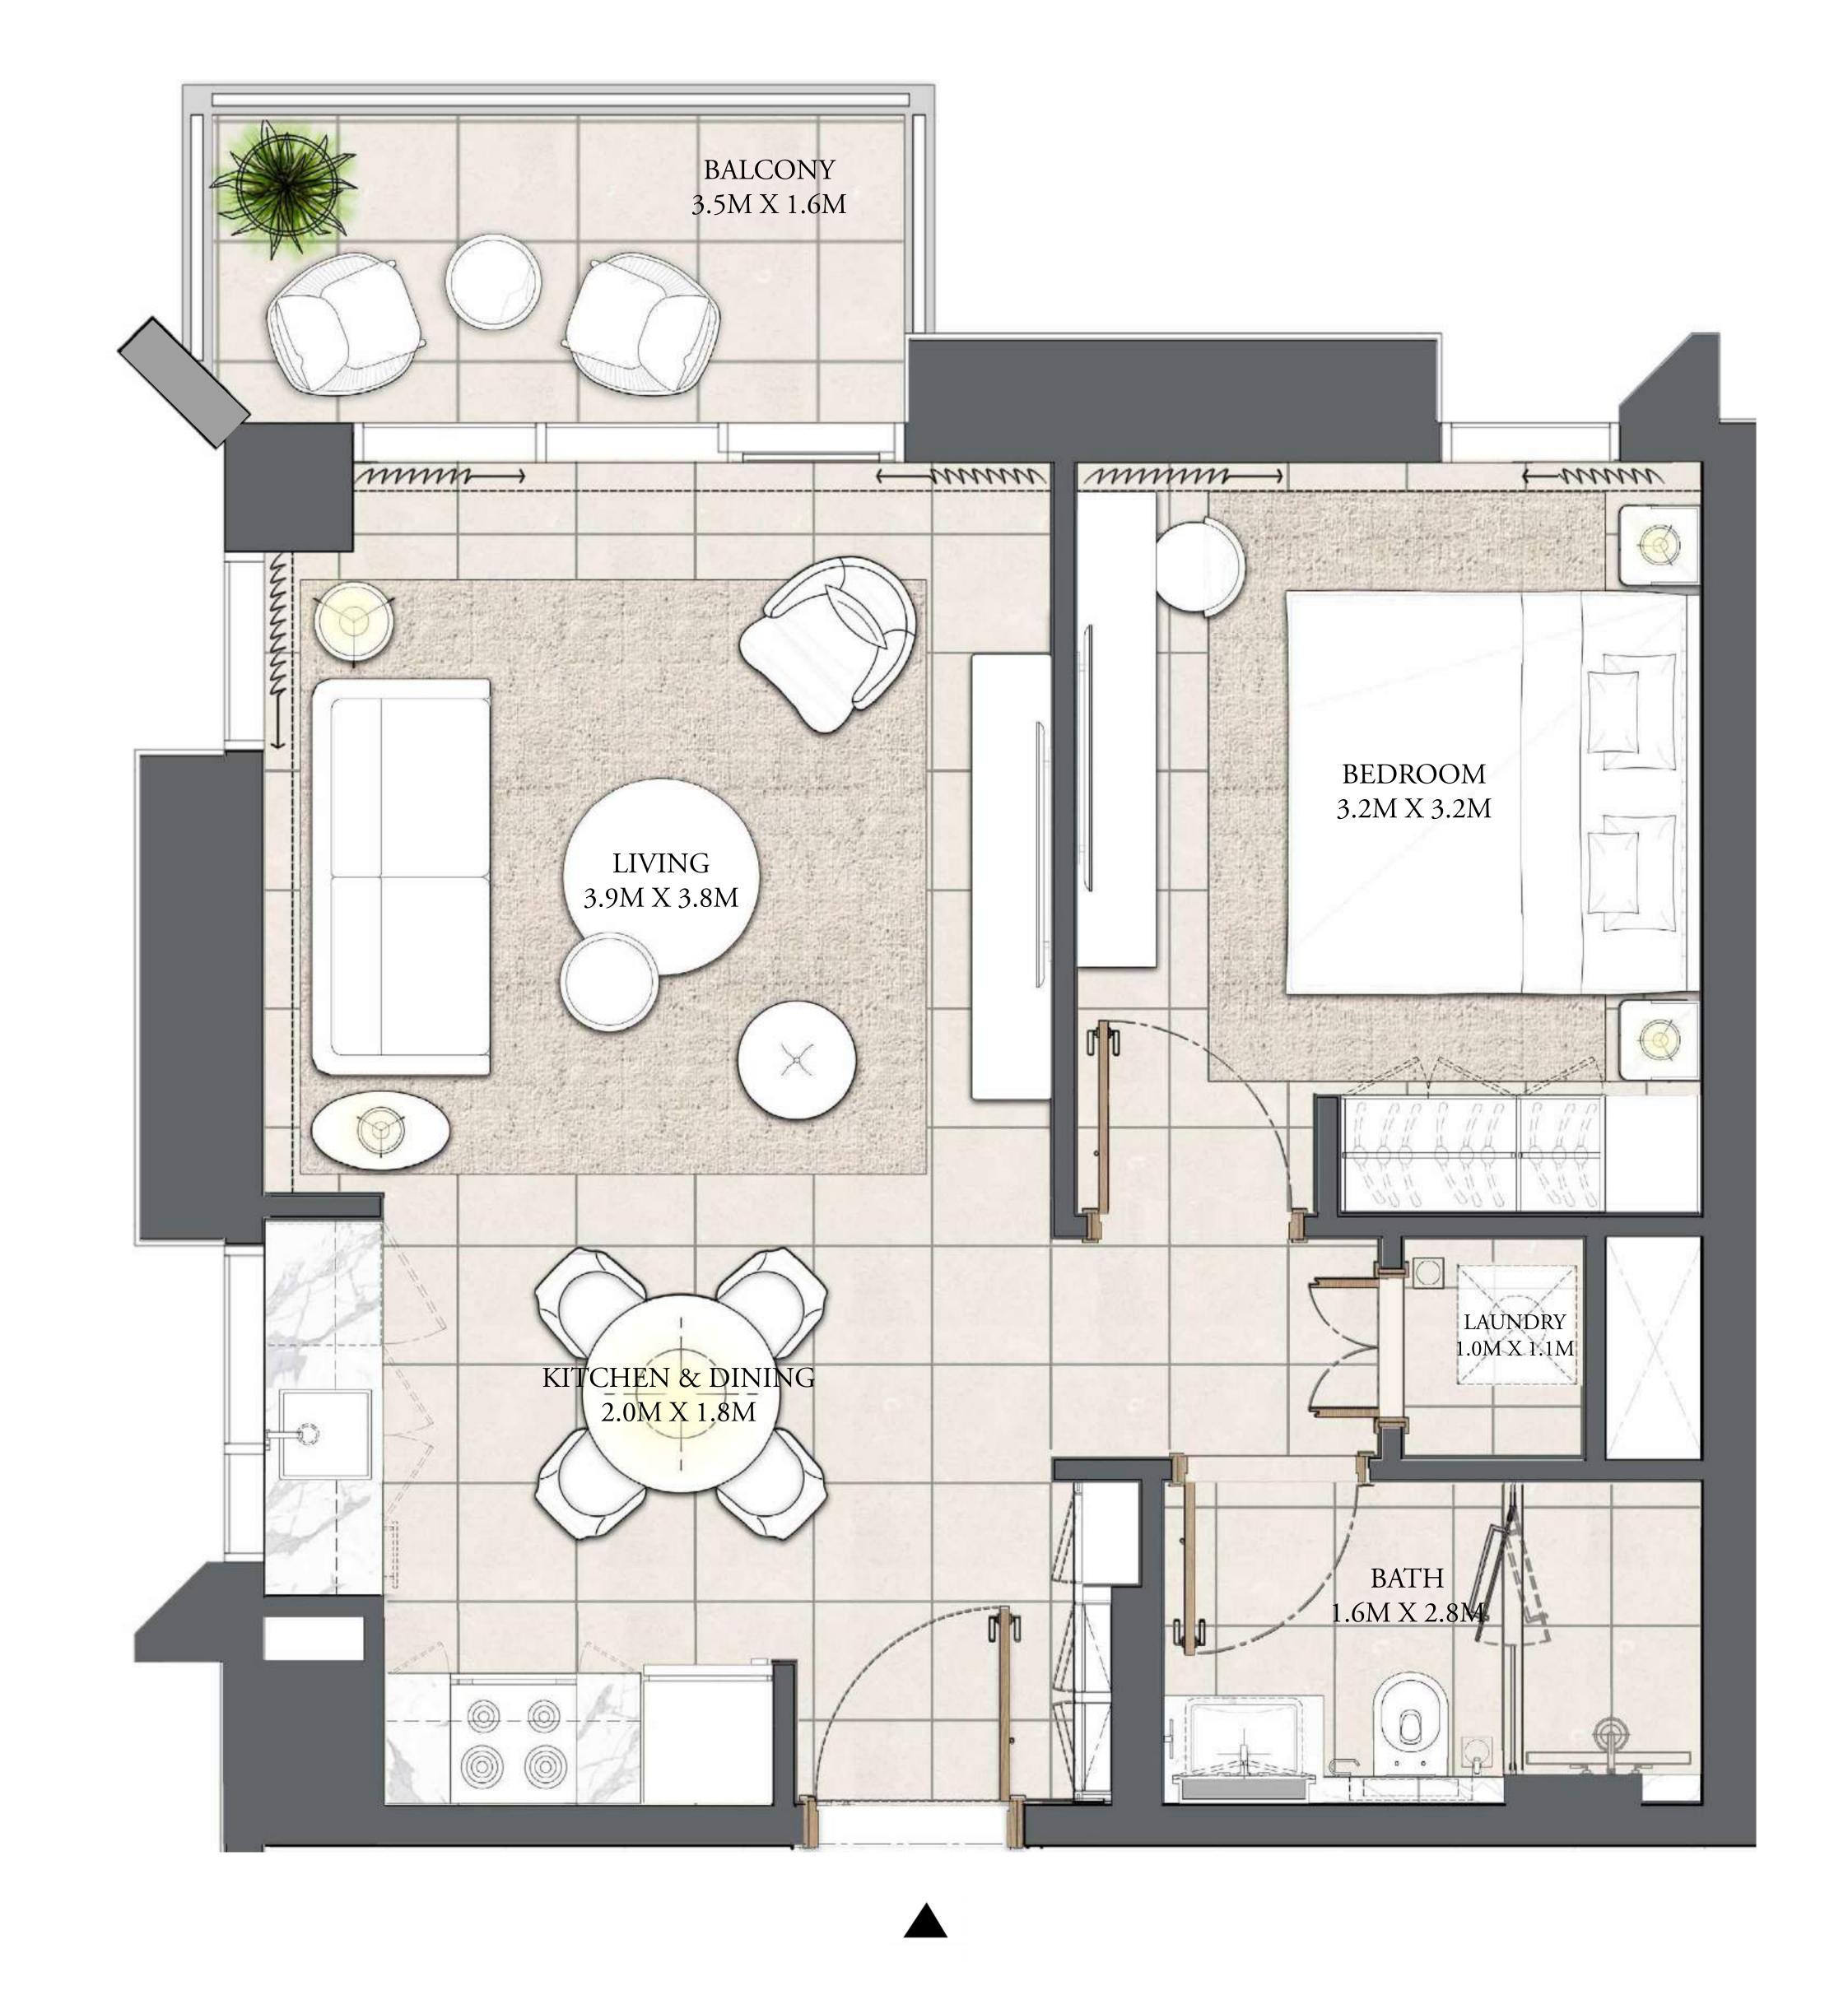

CREEK BEACH

BUILDING - 1

## 2 BEDROOM

LEVEL 1

UNIT 102

|   | APARTMENT AREA | 929.25 SQ.FT.  | 86.33 SQ.M. |  |
|---|----------------|----------------|-------------|--|
|   | BALCONY AREA   | 126.80 SQ.FT.  | 11.78 SQ.M. |  |
| - | TOTAL AREA     | 1056.05 SQ.FT. | 98.11 SQ.M. |  |