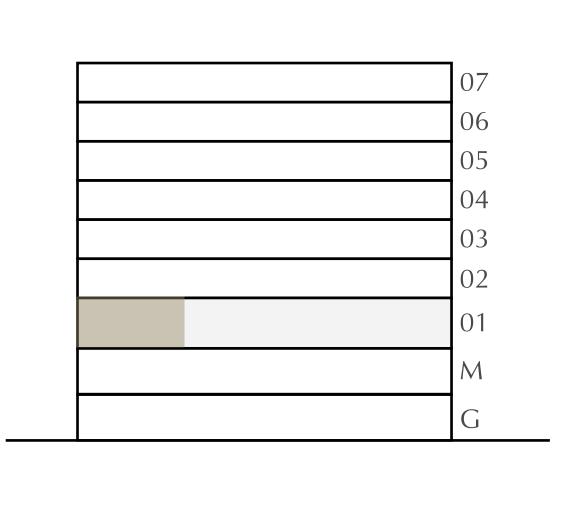

CREEK BEACH

BUILDING - 2

## 2 BEDROOM

LEVEL 1

UNIT 104

| APARTMENT AREA | 909.87 SQ.FT. | 84.53 SQ.M. |
|----------------|---------------|-------------|
| BALCONY AREA   | 76.64 SQ.FT.  | 7.12 SQ.M.  |
| TOTAL AREA     | 986.51 SQ.FT. | 91.65 SQ.M. |