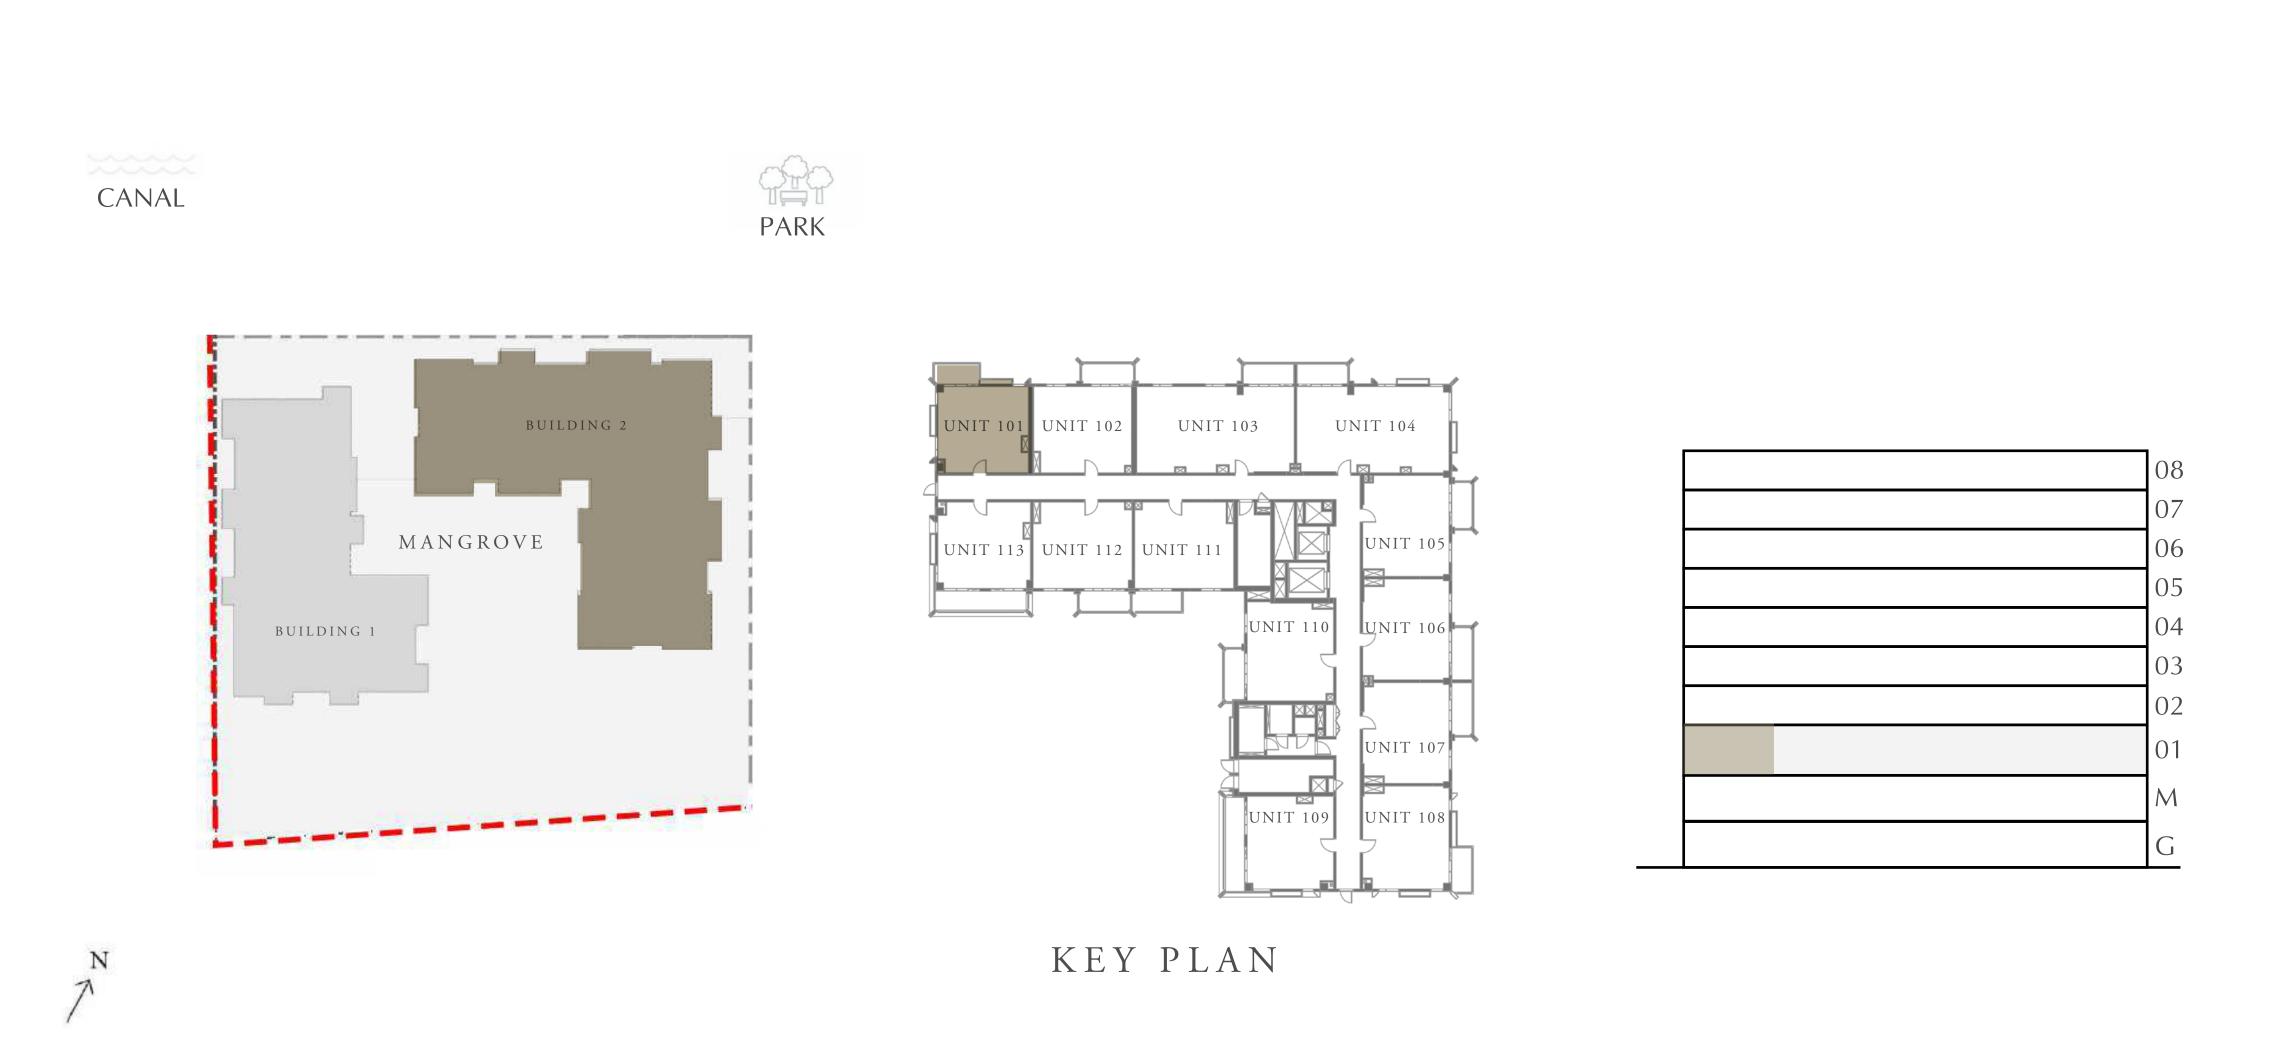

CREEKBEACH

FLOOR PLANS - BUILDING 2

EMAAR

CREEK BEACH

BUILDING - 2

## 1 BEDROOM

LEVEL 1

| APARTMENT AREA | 548.53 SQ.FT. | 50.96 SQ.M. |
|----------------|---------------|-------------|
| BALCONY AREA   | 66.09 SQ.FT.  | 6.14 SQ.M.  |
| TOTAL AREA     | 614.62 SQ.FT. | 57.10 SQ.M. |