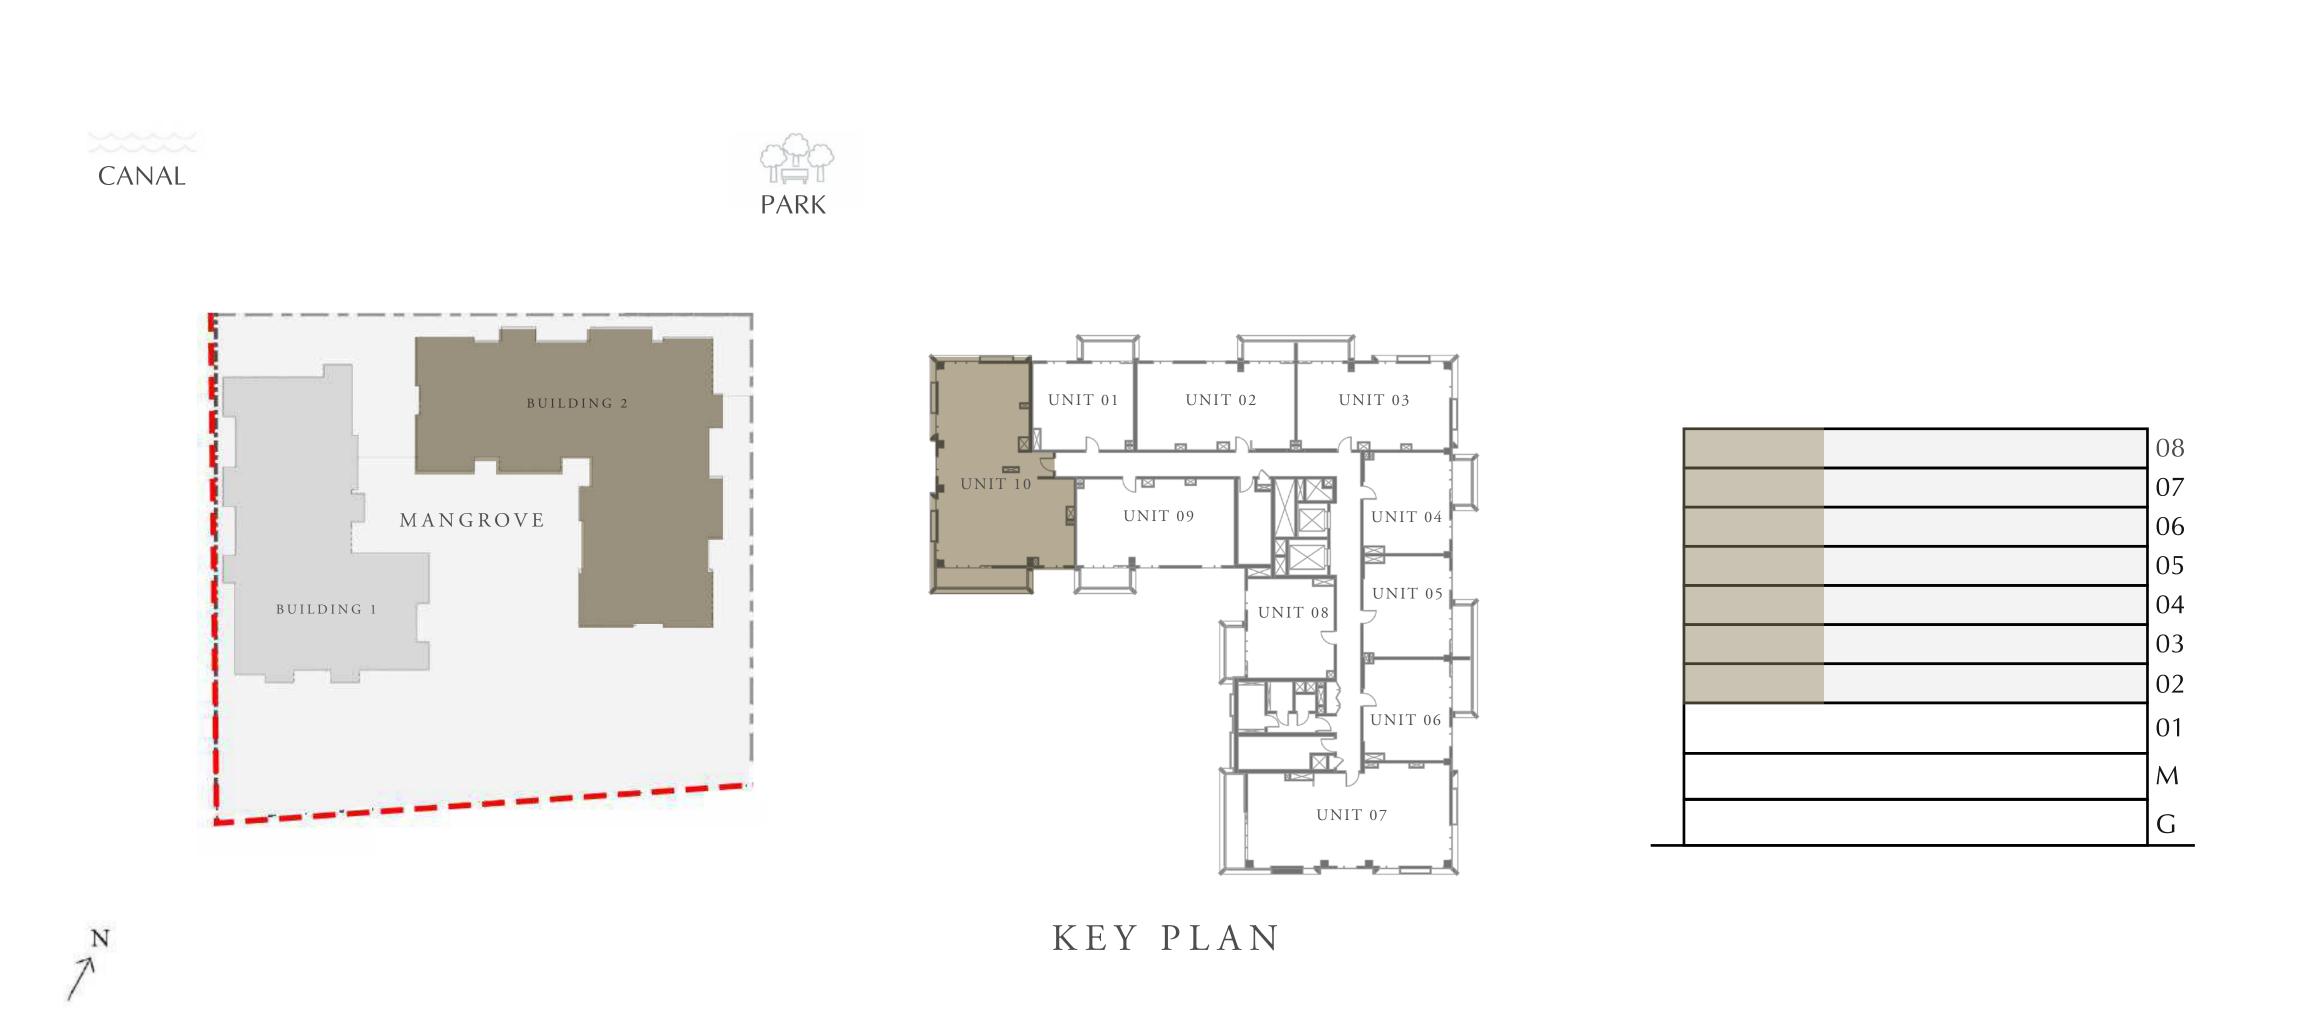

CANAL







CREEK BEACH

BUILDING - 2

## 1 BEDROOM

LEVEL 2-8

| APARTMENT AREA | 594.06 SQ.FT. | 55.19 SQ.M. |
|----------------|---------------|-------------|
| BALCONY AREA   | 77.18 SQ.FT.  | 7.17 SQ.M.  |
| TOTAL AREA     | 671.24 SQ.FT. | 62.36 SQ.M. |







CREEK BEACH

BUILDING - 2

#### 2 BEDROOM

LEVEL 2-8

UNIT 09

| APARTMENT AREA | 940.44 SQ.FT.  | 87.37 SQ.M. |
|----------------|----------------|-------------|
| BALCONY AREA   | 74.59 SQ.FT.   | 6.93 SQ.M.  |
| TOTAL AREA     | 1015.03 SQ.FT. | 94.30 SQ.M. |







CREEK BEACH

BUILDING - 2

## 3 BEDROOM

LEVEL 2-8

| APARTMENT AREA | 1566.26 SQ.FT. | 145.51 SQ.M. |
|----------------|----------------|--------------|
| BALCONY AREA   | 134.55 SQ.FT.  | 12.50 SQ.M.  |
| TOTAL AREA     | 1700.81 SQ.FT. | 158.01 SQ.M. |