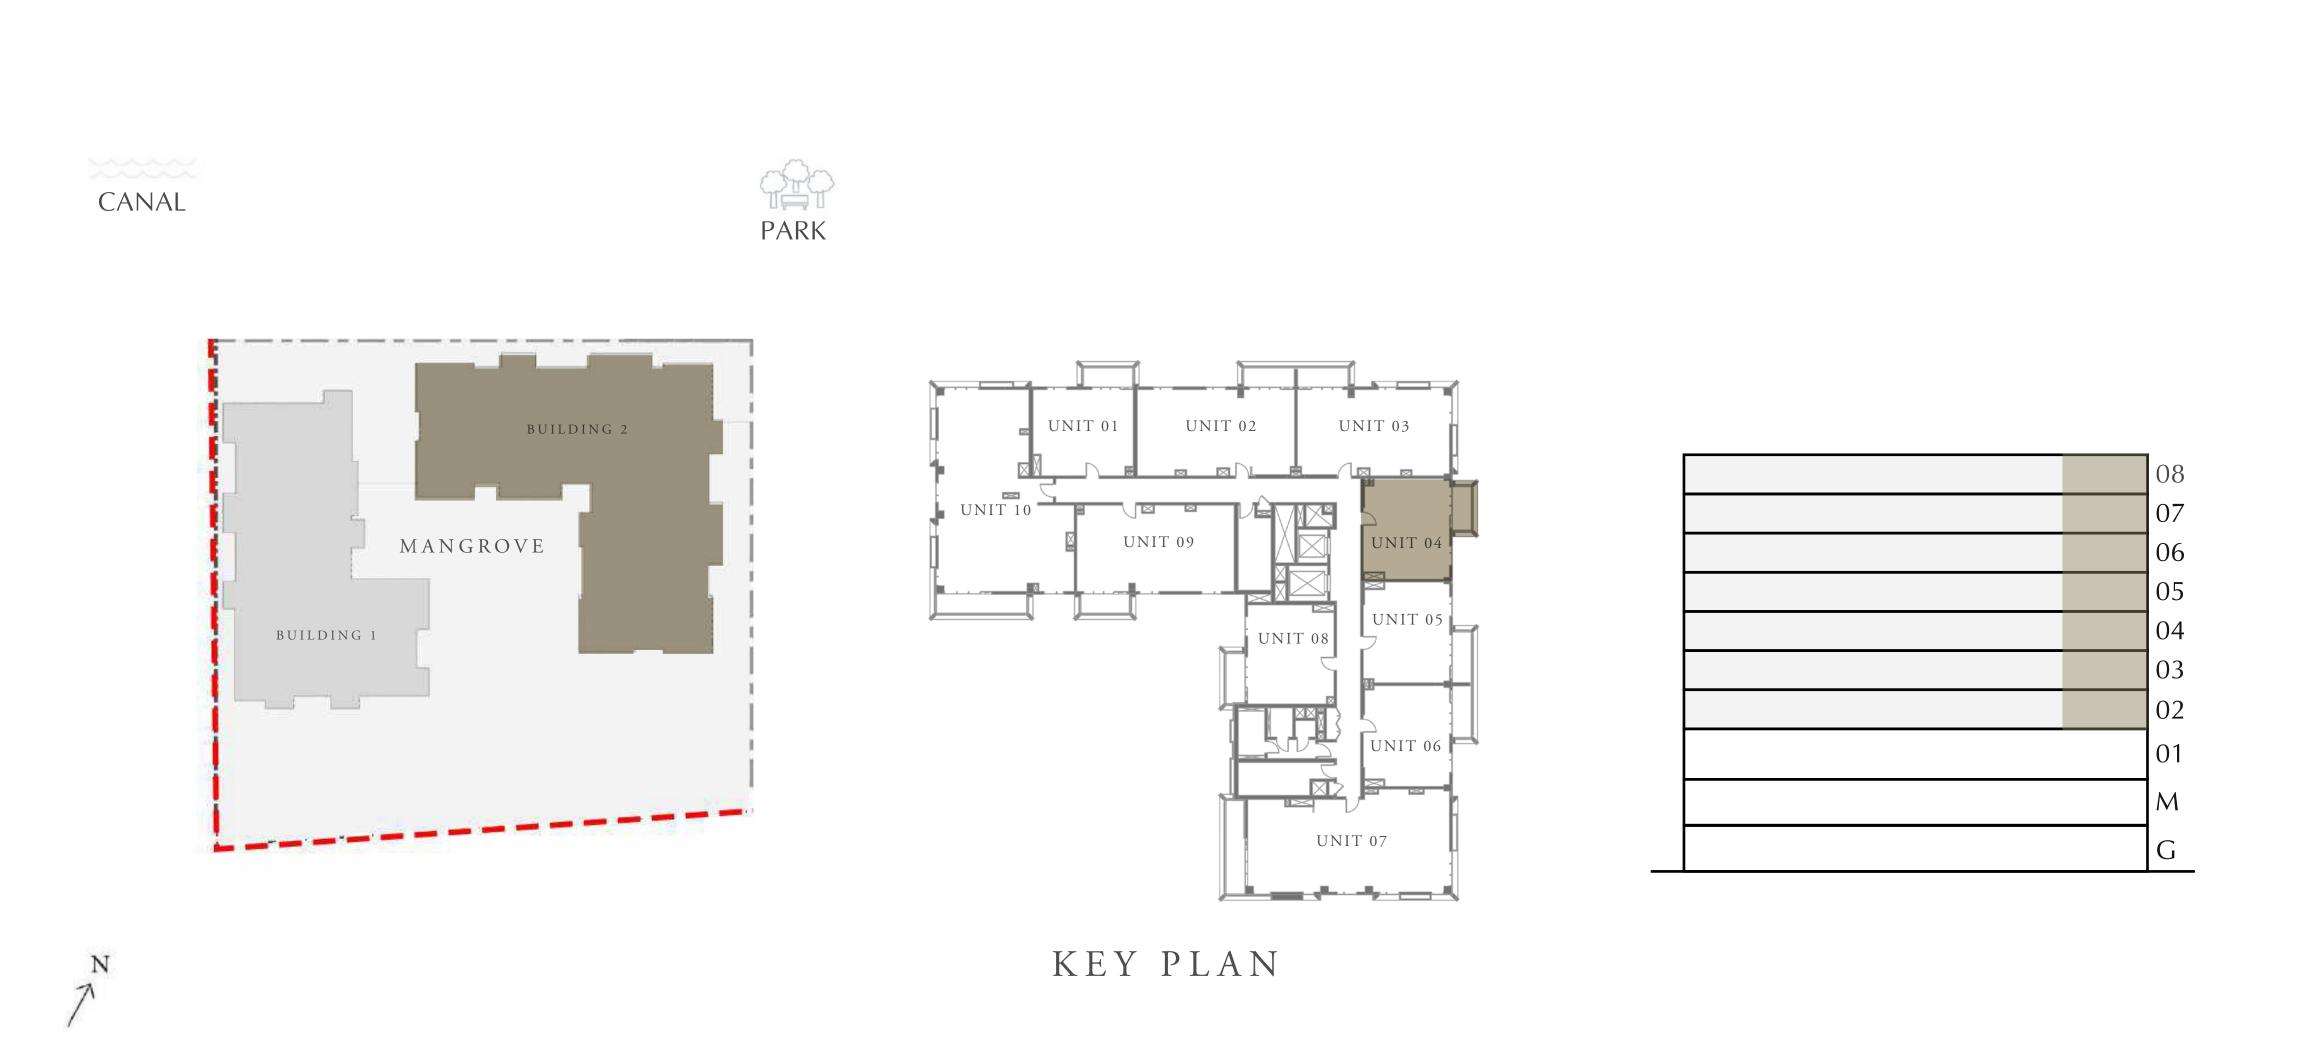

CREEK BEACH

BUILDING - 2

## 2 BEDROOM

LEVEL 1

UNIT 104

| APARTMENT AREA | 909.87 SQ.FT. | 84.53 SQ.M. |
|----------------|---------------|-------------|
| BALCONY AREA   | 76.64 SQ.FT.  | 7.12 SQ.M.  |
| TOTAL AREA     | 986.51 SQ.FT. | 91.65 SQ.M. |