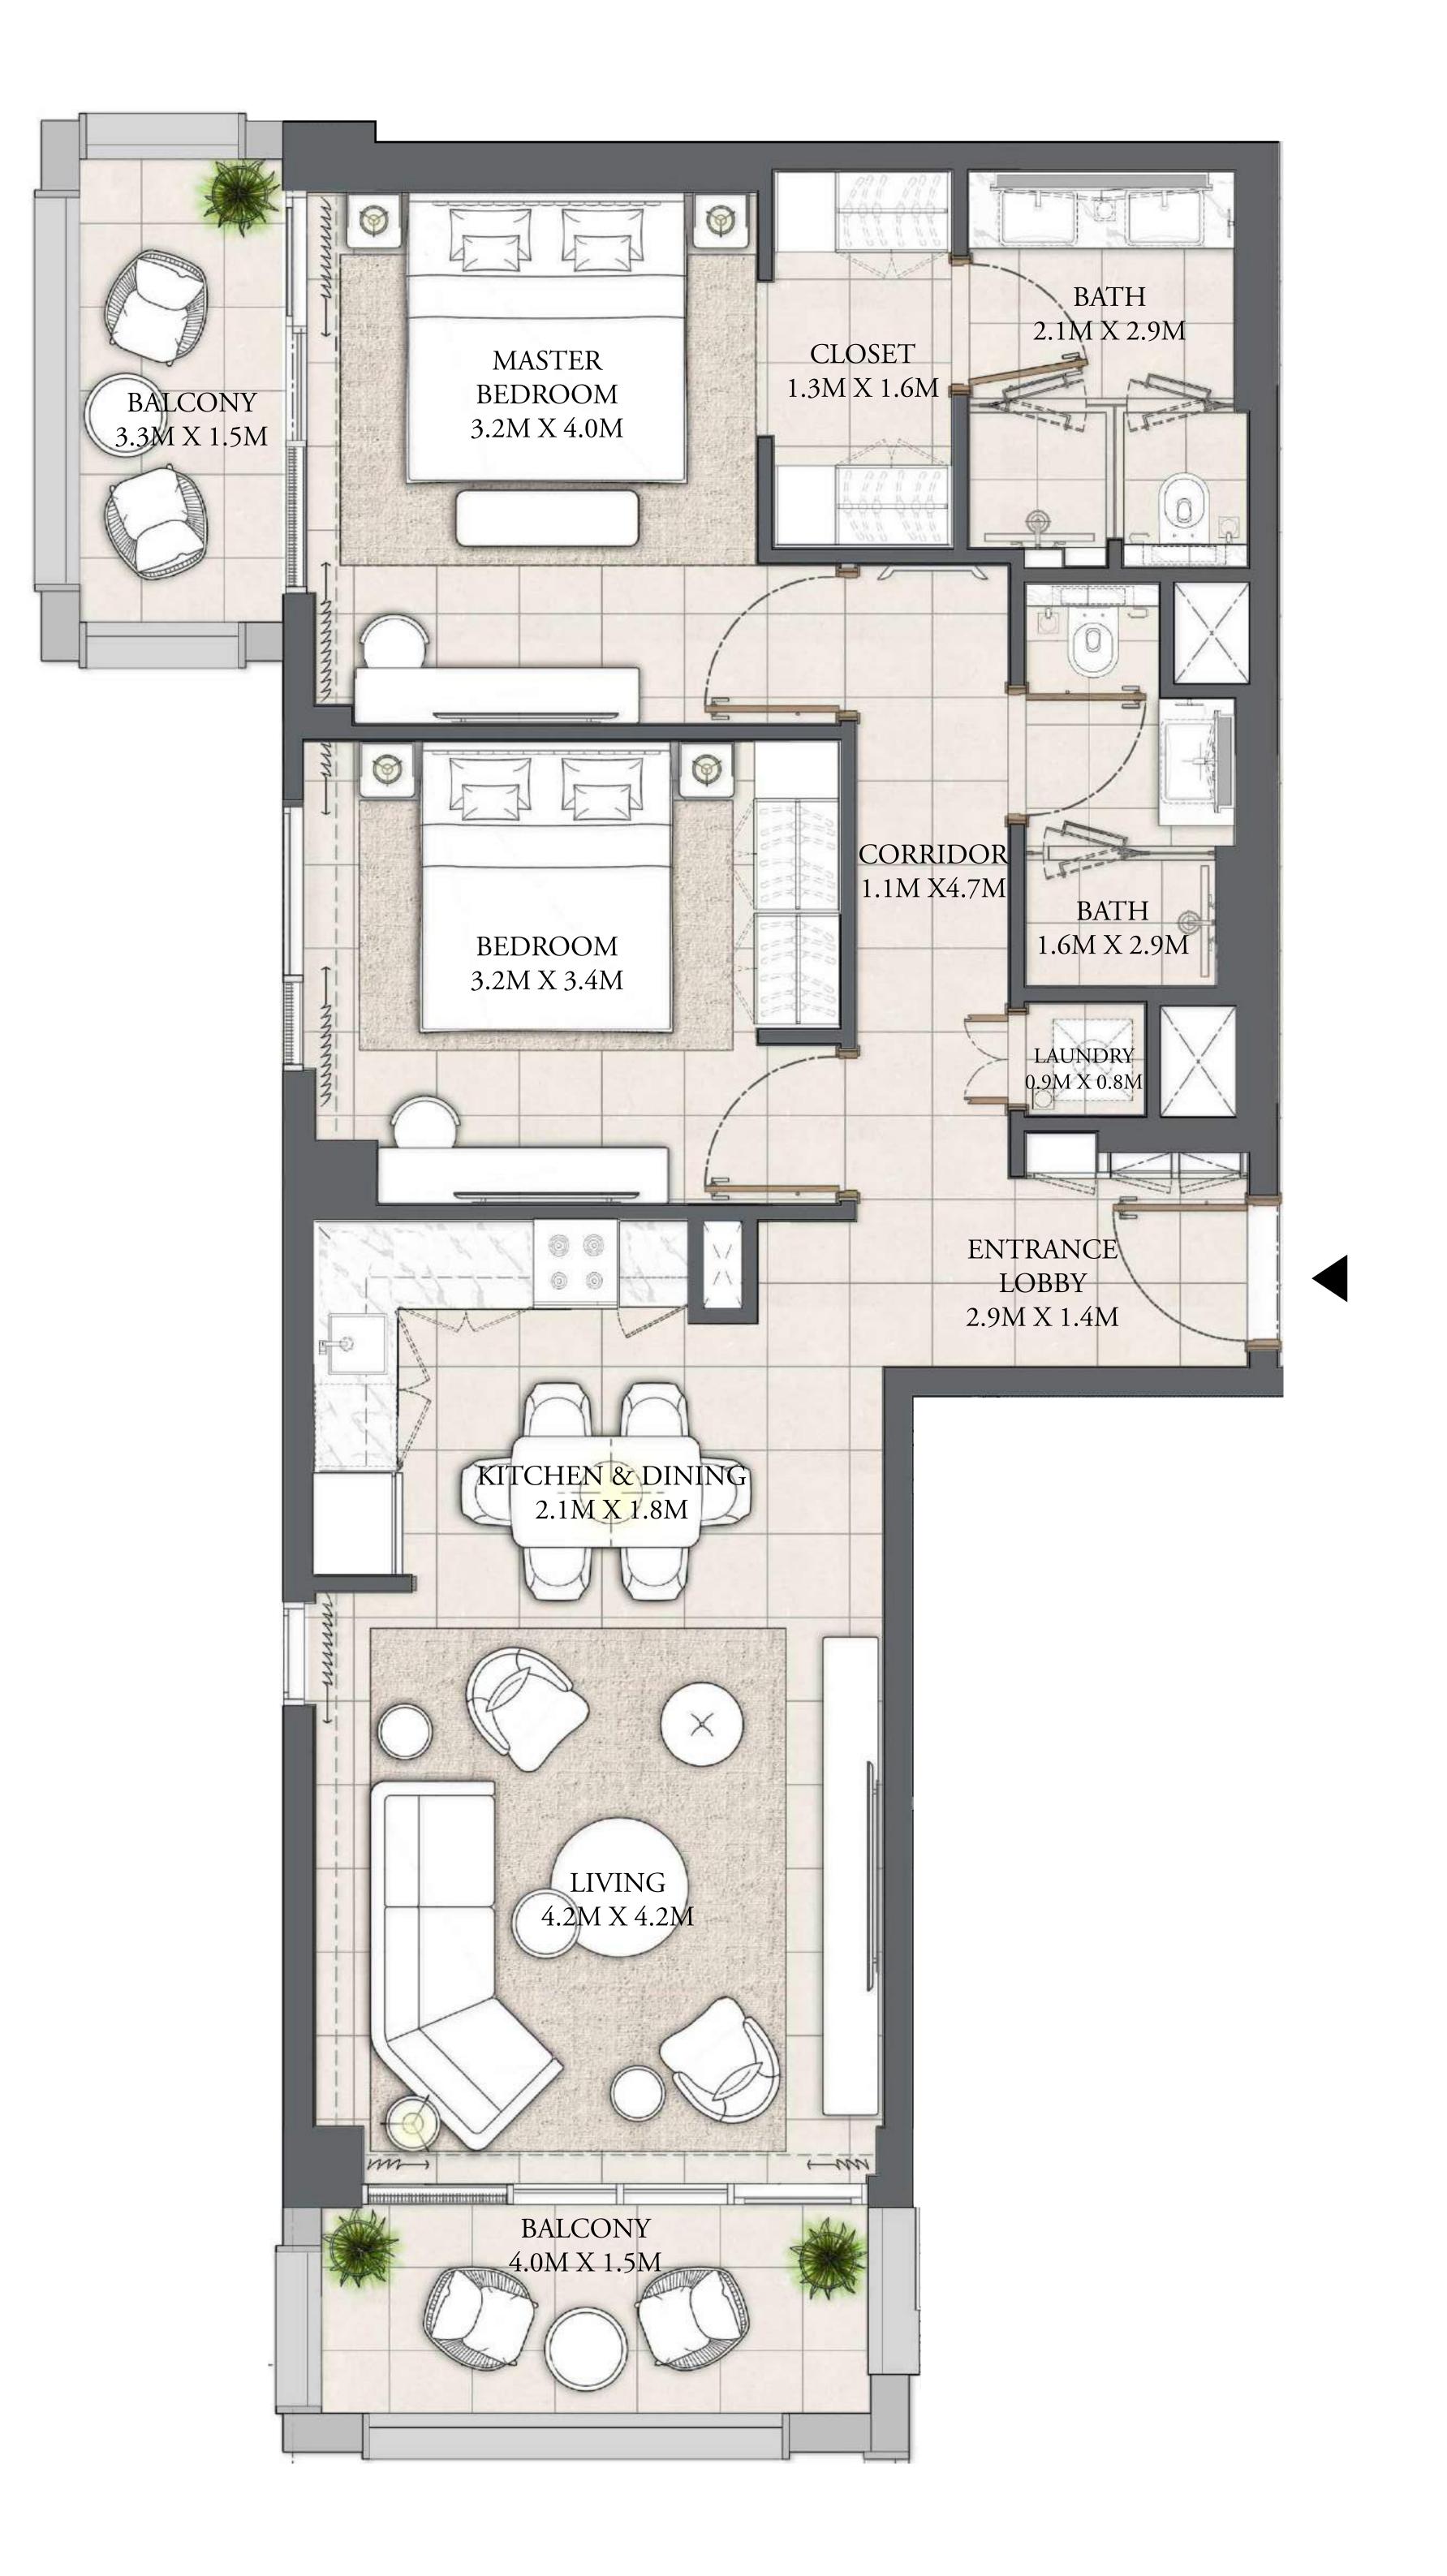

#### 2 BEDROOM

LEVEL MF

UNIT M03

| APARTMENT AREA | 932.69 SQ.FT.  | 86.65 SQ.M. | _ |
|----------------|----------------|-------------|---|
| BALCONY AREA   | 92.57 SQ.FT.   | 8.60 SQ.M.  |   |
| TOTAL AREA     | 1025.26 SQ.FT. | 95.25 SQ.M. | - |

CREEK BEACH

BUILDING - 1