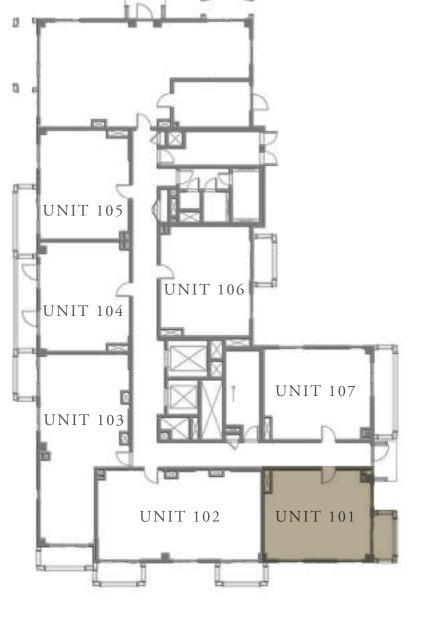

CREEK BEACH

BUILDING - 1

## 1 BEDROOM

LEVEL 1

UNIT 101

| APARTMENT AREA | 609.56 SQ.FT. | 56.63 SQ.M. |
|----------------|---------------|-------------|
| BALCONY AREA   | 63.51 SQ.FT.  | 5.90 .M.    |
| TOTAL AREA     | 673.07 SQ.FT. | 62.53 SQ.M. |

## 2 BEDROOM

LEVEL 1

UNIT 102

|   | APARTMENT AREA | 929.25 SQ.FT.  | 86.33 SQ.M. |  |
|---|----------------|----------------|-------------|--|
|   | BALCONY AREA   | 126.80 SQ.FT.  | 11.78 SQ.M. |  |
| - | TOTAL AREA     | 1056.05 SQ.FT. | 98.11 SQ.M. |  |