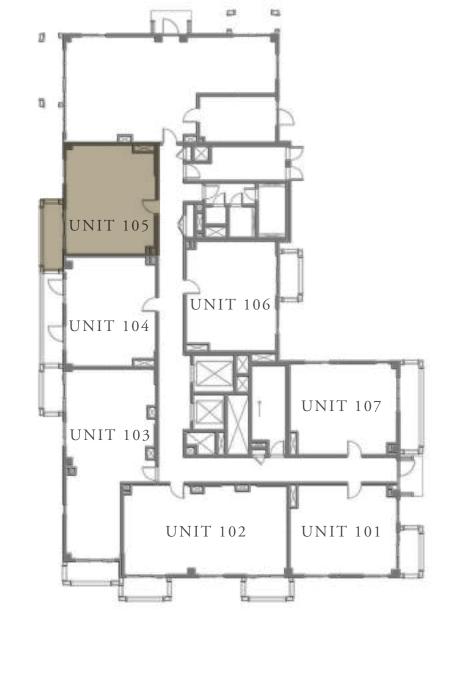

## 1 BEDROOM

LEVEL 1

UNIT 105

| APARTMENT AREA | 623.66 SQ.FT. | 57.94 SQ.M. |
|----------------|---------------|-------------|
| BALCONY AREA   | 92.03 SQ.FT.  | 8.55 SQ.M.  |
| TOTAL AREA     | 715.69 SQ.FT. | 66.49 SQ.M. |