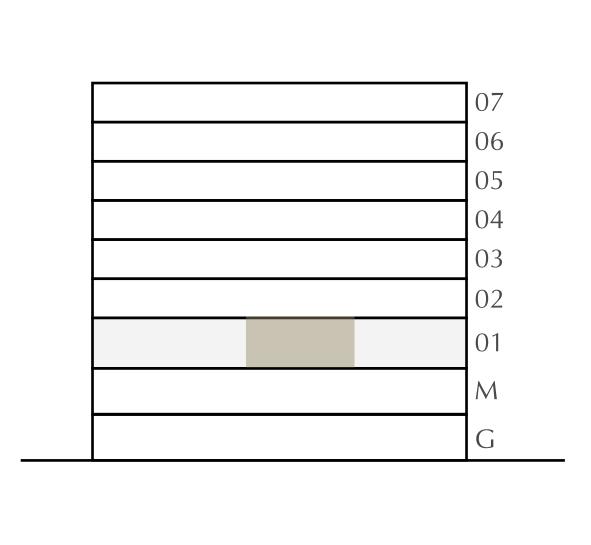

#### 2 BEDROOM

LEVEL MF

UNIT M01

| APARTMENT AREA | 929.25 SQ.FT.  | 86.33 SQ.M. |
|----------------|----------------|-------------|
| BALCONY AREA   | 126.69 SQ.FT.  | 11.77 SQ.M. |
| TOTAL AREA     | 1055.94 SQ.FT. | 98.10 SQ.M. |

## 3 BEDROOM

LEVEL 2-7

| APARTMENT AREA | 1431.06 SQ.FT. | 132.95 SQ.M. |
|----------------|----------------|--------------|
| BALCONY AREA   | 181.69 SQ.FT.  | 16.88 SQ.M.  |
| TOTAL AREA     | 1612.75 SQ.FT. | 149.83 SQ.M. |