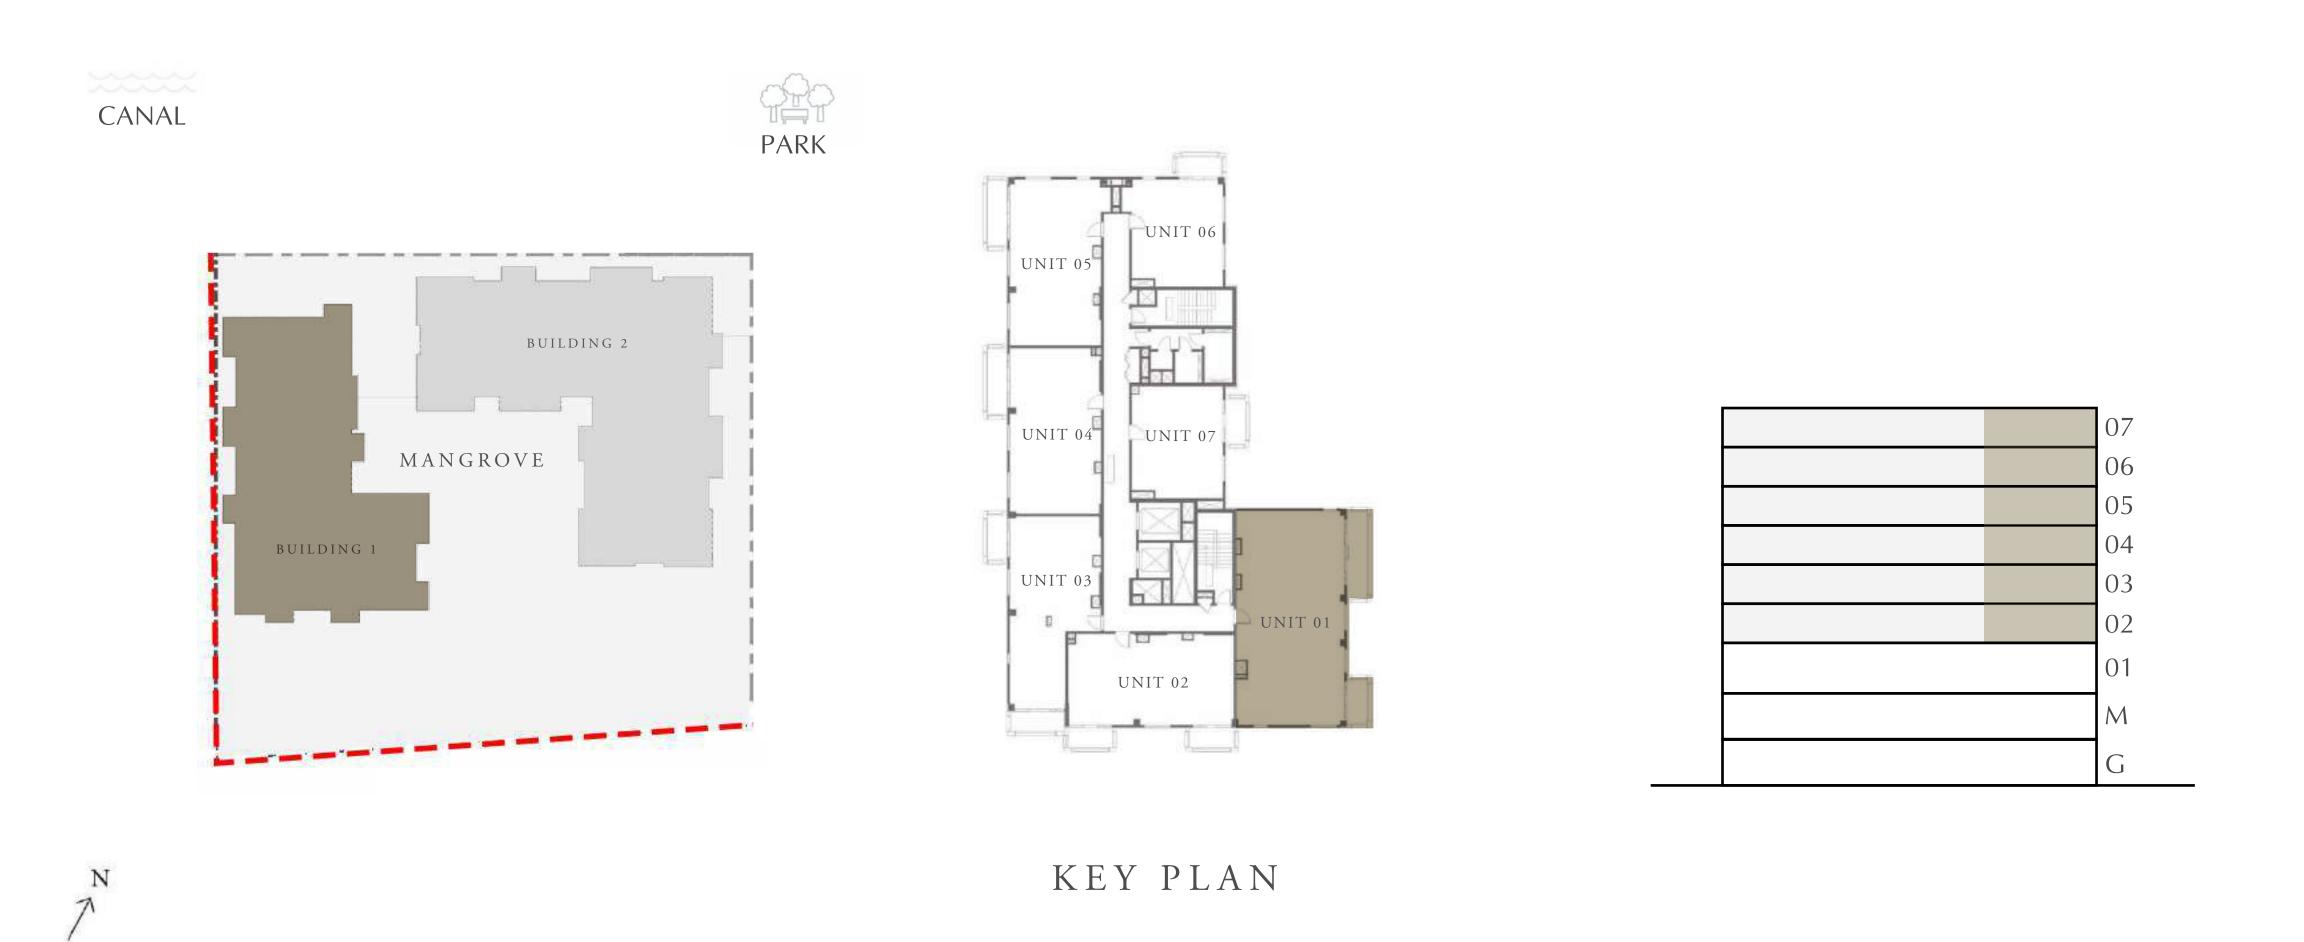

## 3 BEDROOM

LEVEL 2-7

| APARTMENT AREA | 1431.06 SQ.FT. | 132.95 SQ.M. |
|----------------|----------------|--------------|
| BALCONY AREA   | 181.69 SQ.FT.  | 16.88 SQ.M.  |
| TOTAL AREA     | 1612.75 SQ.FT. | 149.83 SQ.M. |