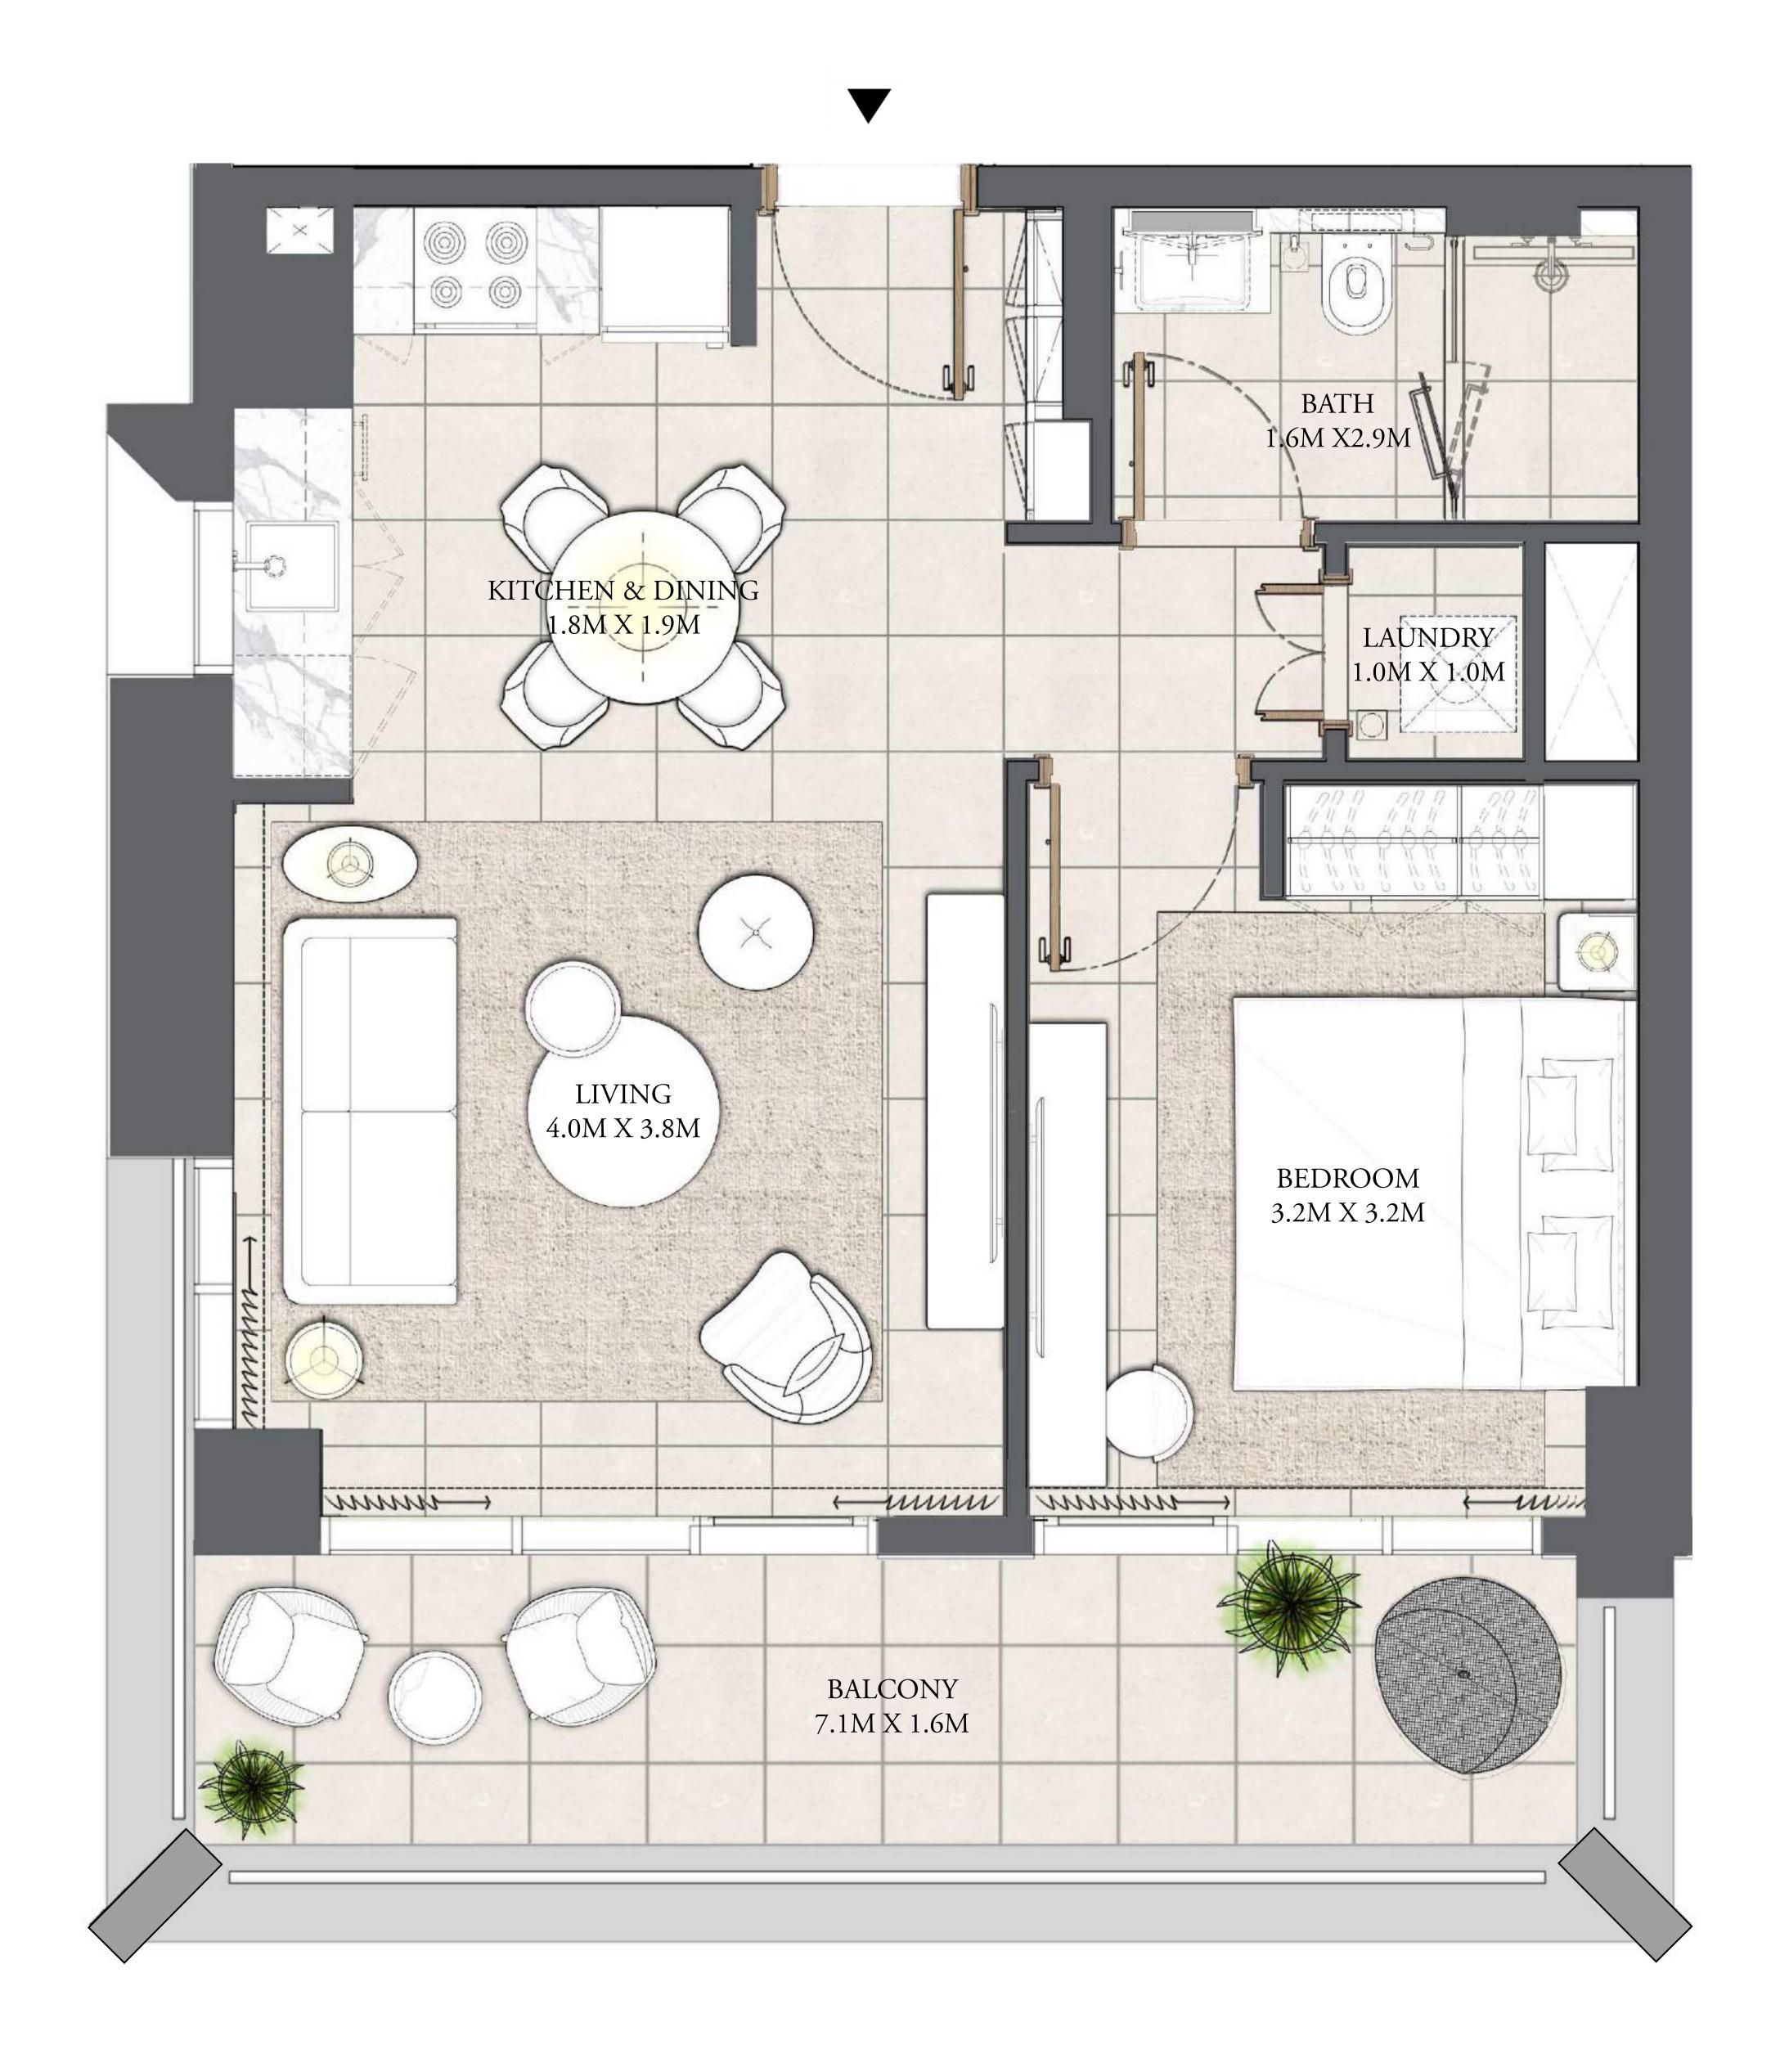

## 2 BEDROOM

LEVEL 1

| APARTMENT AREA | 945.07 SQ.FT.  | 87.80 SQ.M. |
|----------------|----------------|-------------|
| BALCONY AREA   | 76.64 SQ.FT.   | 7.12 SQ.M.  |
| TOTAL AREA     | 1021.71 SQ.FT. | 94.92 SQ.M. |