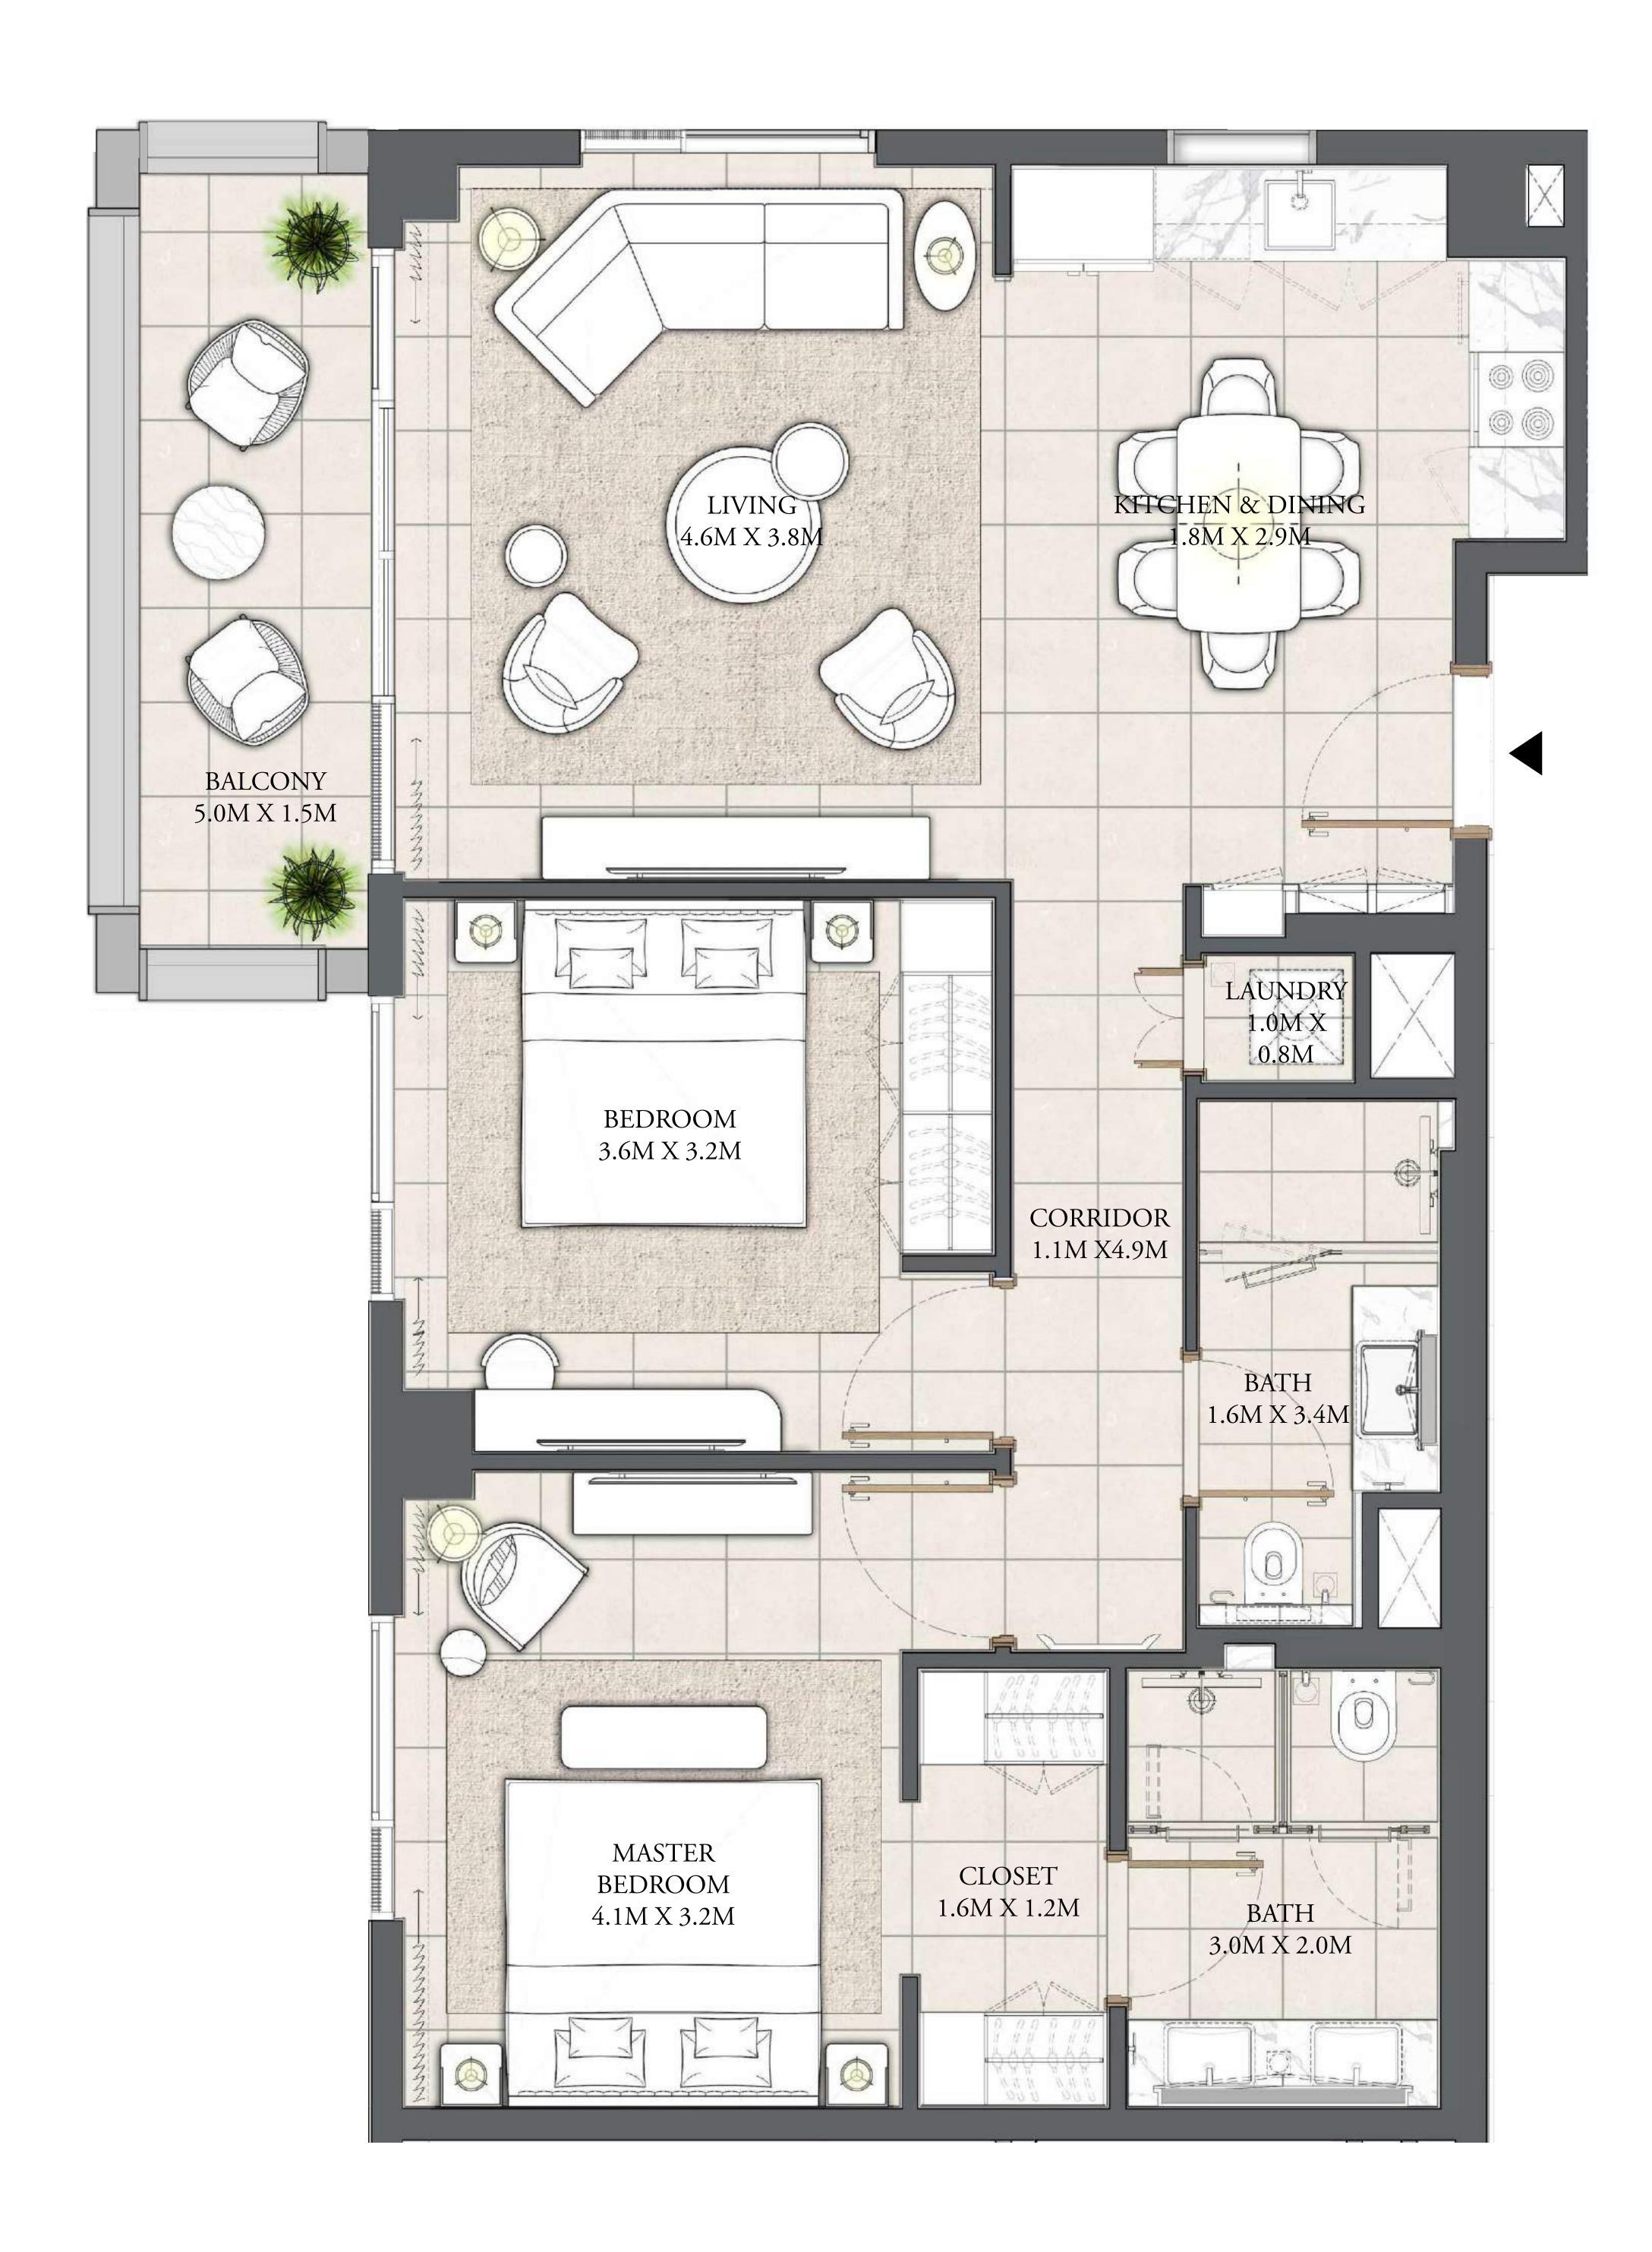

CREEK BEACH

BUILDING - 1

## 3 BEDROOM

LEVEL 2-7

| APARTMENT AREA | 1431.06 SQ.FT. | 132.95 SQ.M. |
|----------------|----------------|--------------|
| BALCONY AREA   | 181.69 SQ.FT.  | 16.88 SQ.M.  |
| TOTAL AREA     | 1612.75 SQ.FT. | 149.83 SQ.M. |