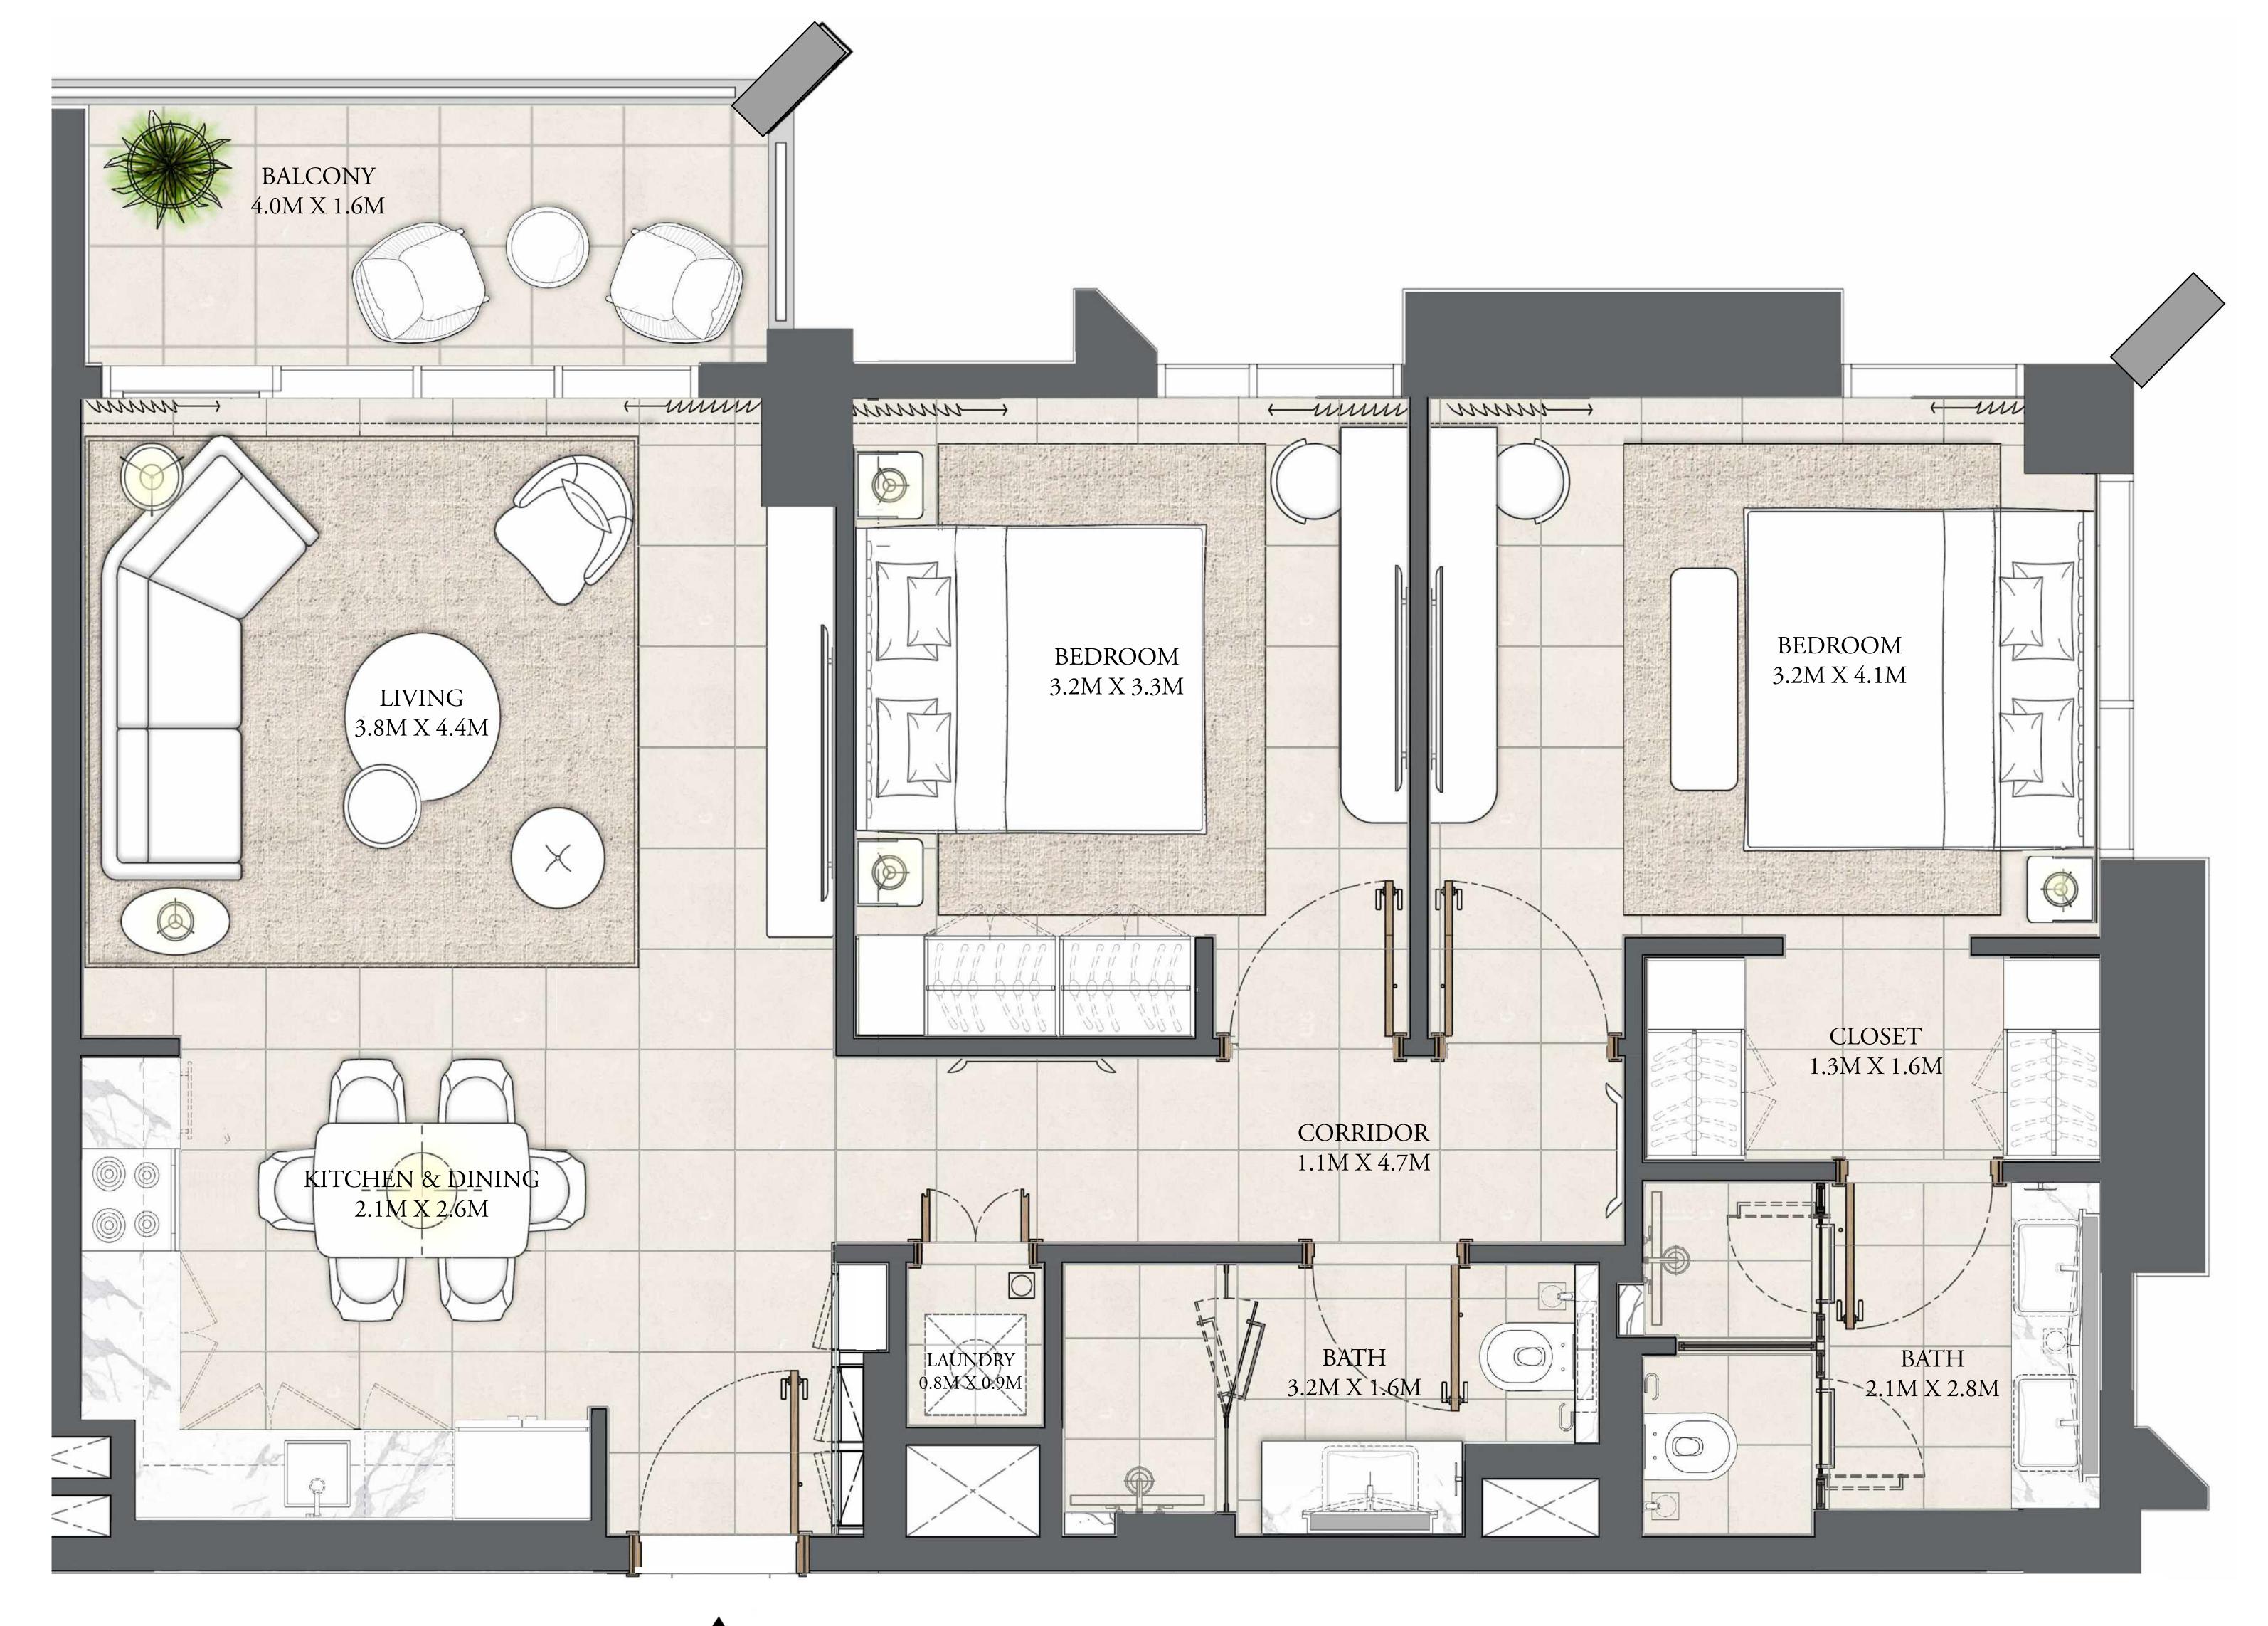

#### 2 BEDROOM

LEVEL 2-7

UNIT 02

| APARTMENT AREA | 929.36 SQ.FT.  | 86.34 SQ.M. |
|----------------|----------------|-------------|
| BALCONY AREA   | 126.80 SQ.FT.  | 11.78 SQ.M. |
| TOTAL AREA     | 1056.16 SQ.FT. | 98.12 SQ.M. |