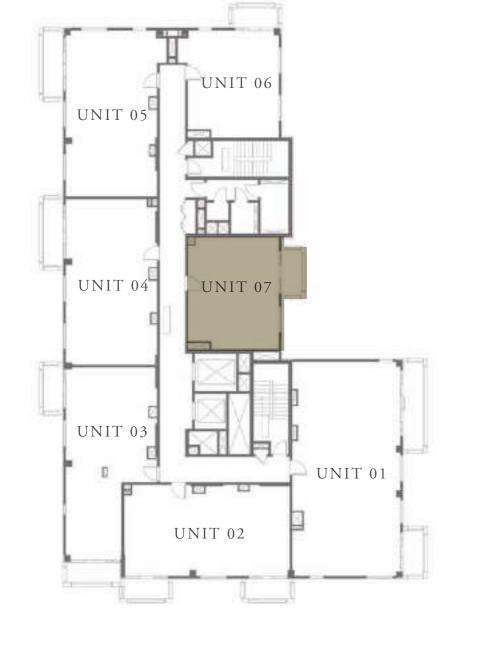

CREEK BEACH

BUILDING - 2

## 3 BEDROOM

LEVEL 2-6

UNIT 07

| APARTMENT AREA | 1347.86 SQ.FT. | 125.22 SQ.M. |
|----------------|----------------|--------------|
| BALCONY AREA   | 140.90 SQ.FT.  | 13.09 SQ.M.  |
| TOTAL AREA     | 1488.76 SQ.FT. | 138.31 SQ.M. |