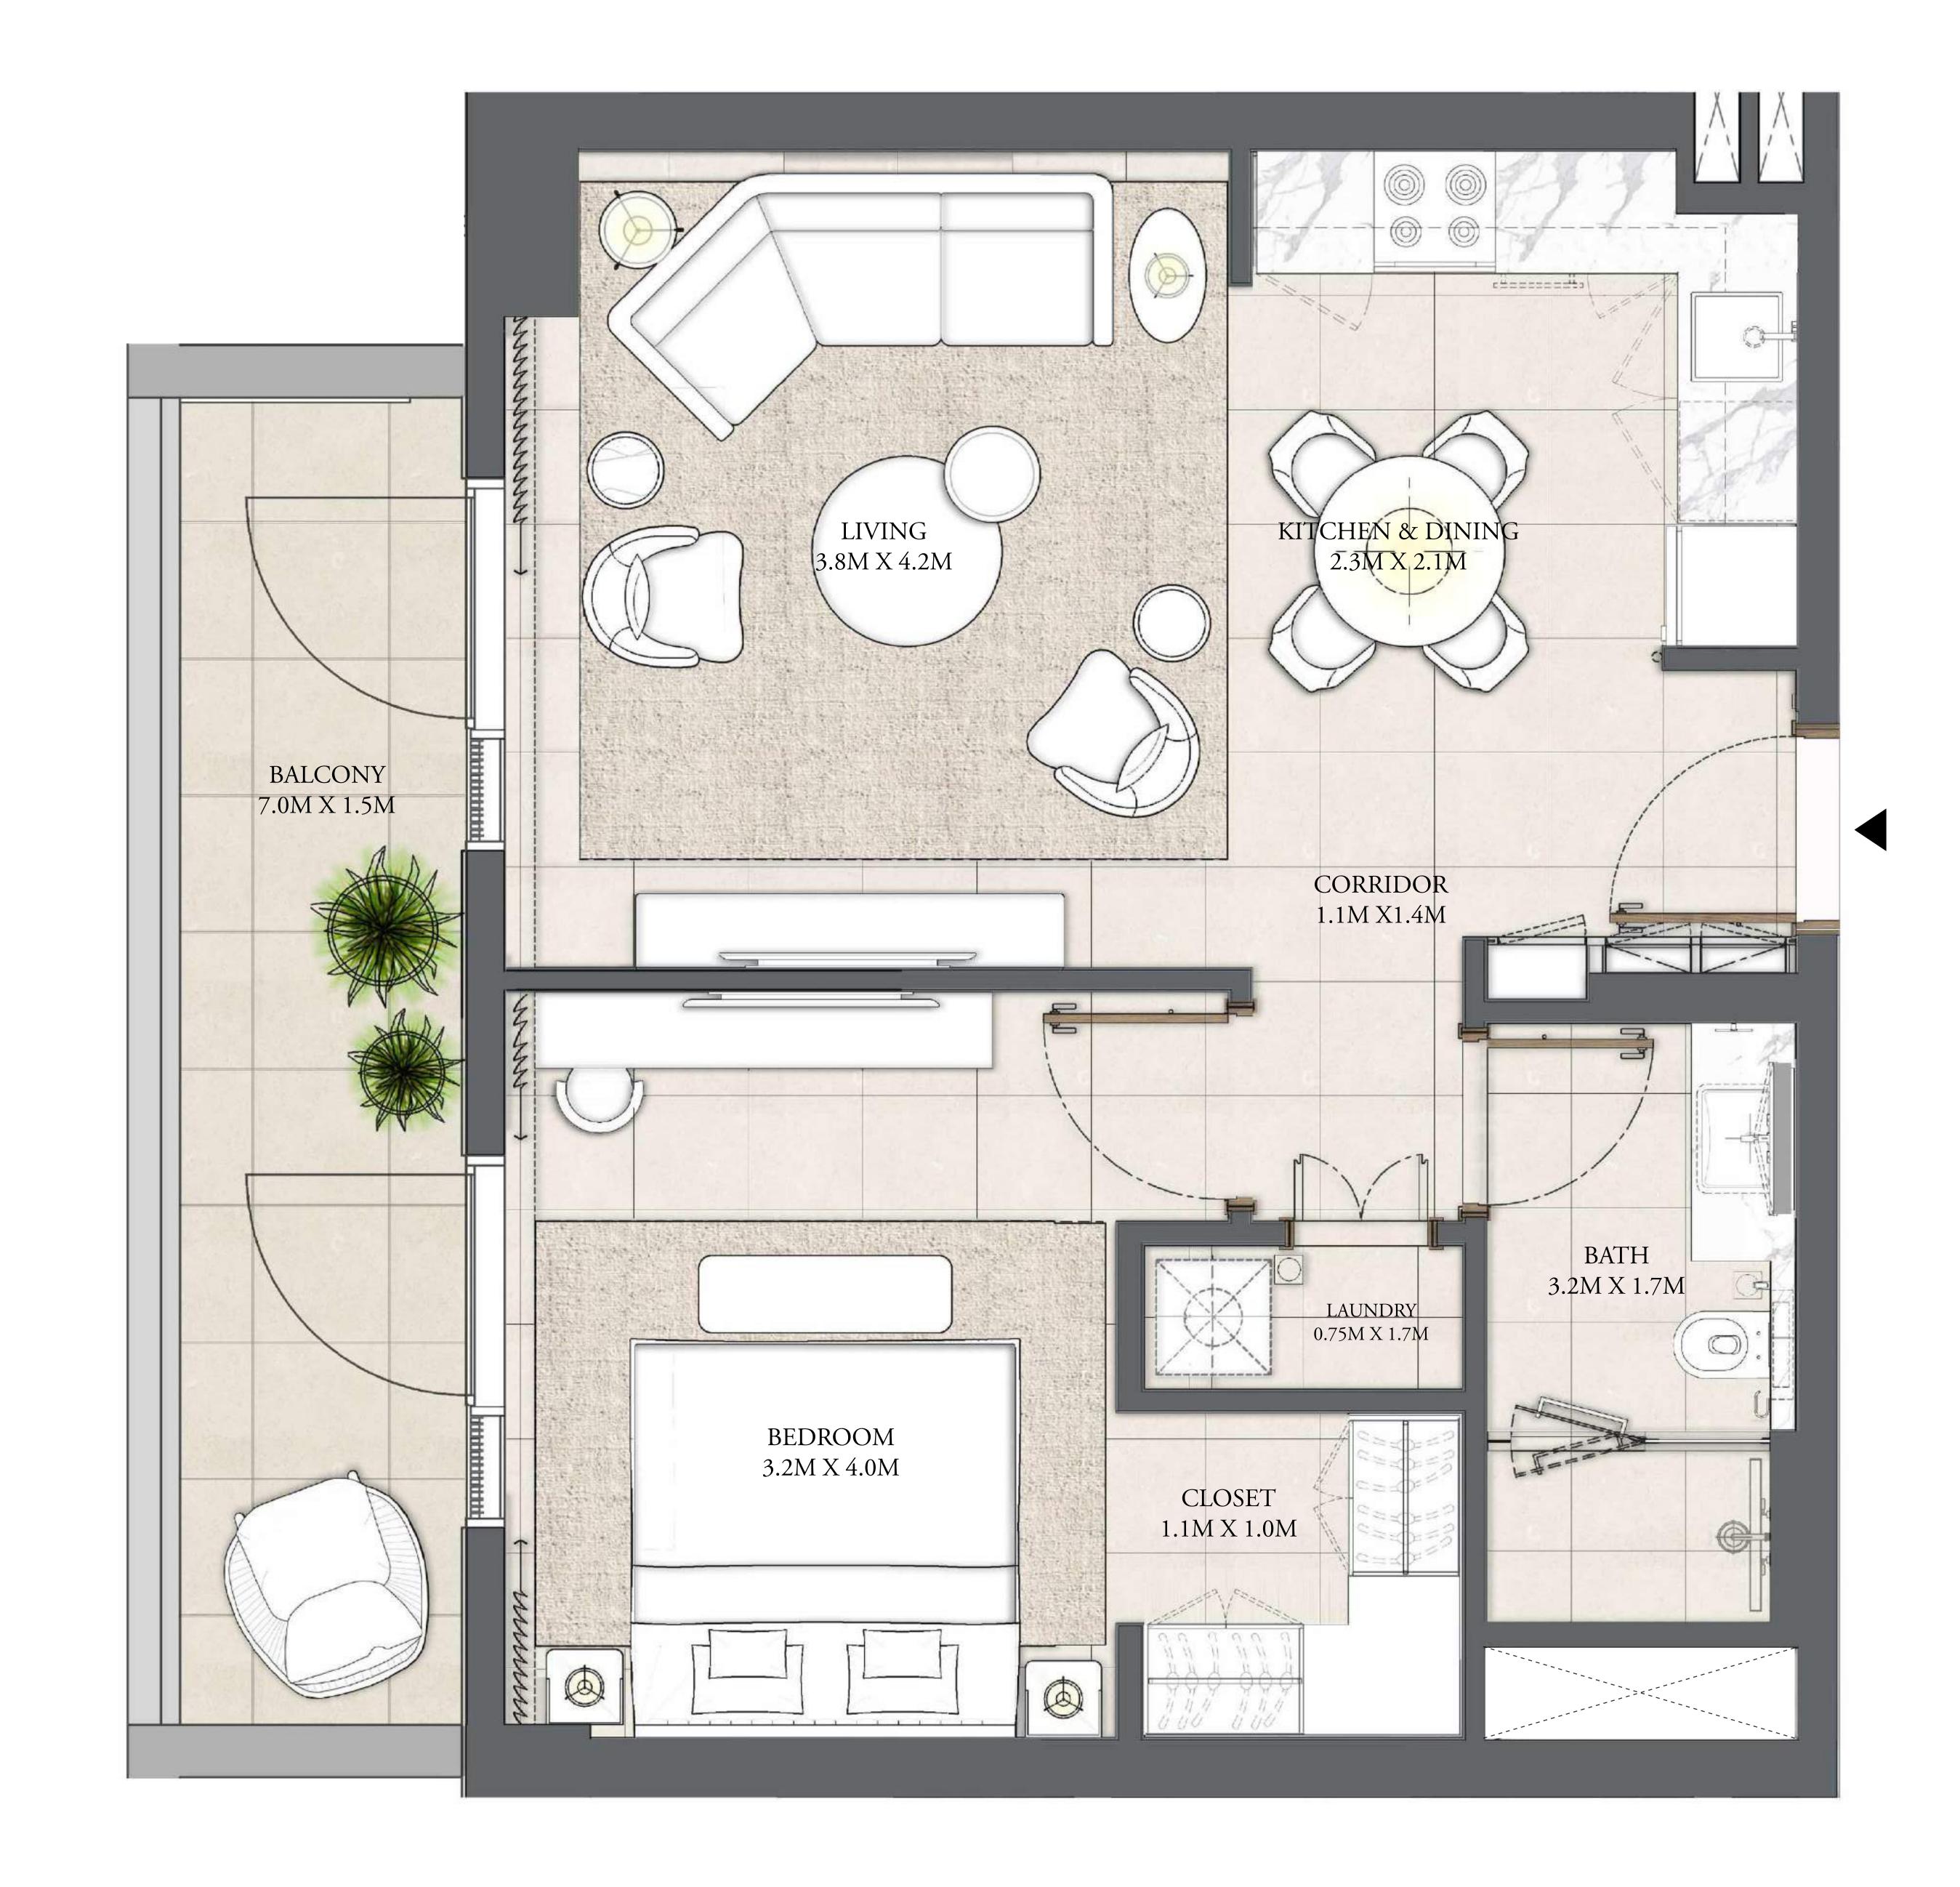

CREEK BEACH

BUILDING - 2

## 2 BEDROOM

LEVEL 1

UNIT 104

| APARTMENT AREA | 909.87 SQ.FT. | 84.53 SQ.M. |
|----------------|---------------|-------------|
| BALCONY AREA   | 76.64 SQ.FT.  | 7.12 SQ.M.  |
| TOTAL AREA     | 986.51 SQ.FT. | 91.65 SQ.M. |