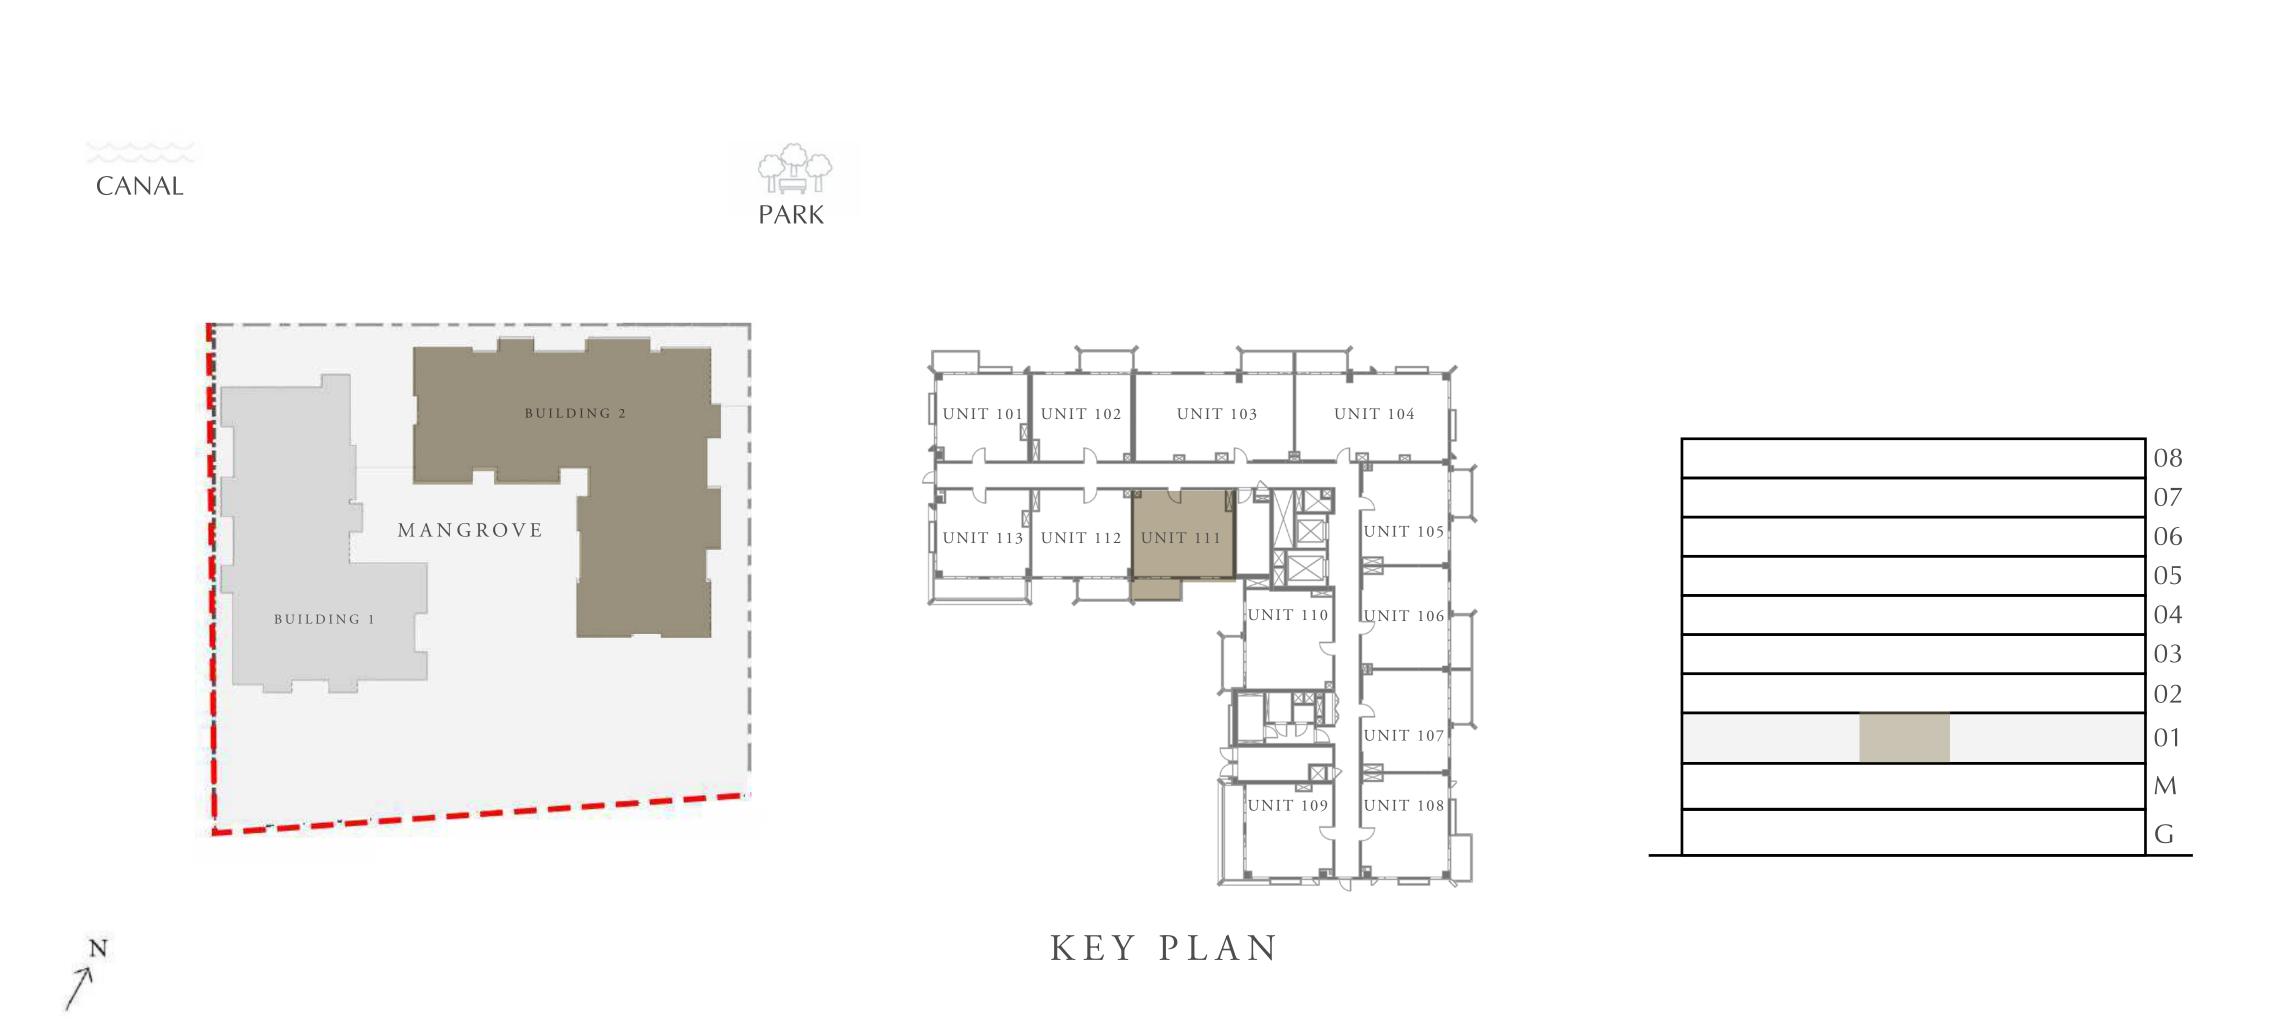

CREEK BEACH

BUILDING - 2

#### 2 BEDROOM

LEVEL 2-8

UNIT 09

| APARTMENT AREA | 940.44 SQ.FT.  | 87.37 SQ.M. |
|----------------|----------------|-------------|
| BALCONY AREA   | 74.59 SQ.FT.   | 6.93 SQ.M.  |
| TOTAL AREA     | 1015.03 SQ.FT. | 94.30 SQ.M. |