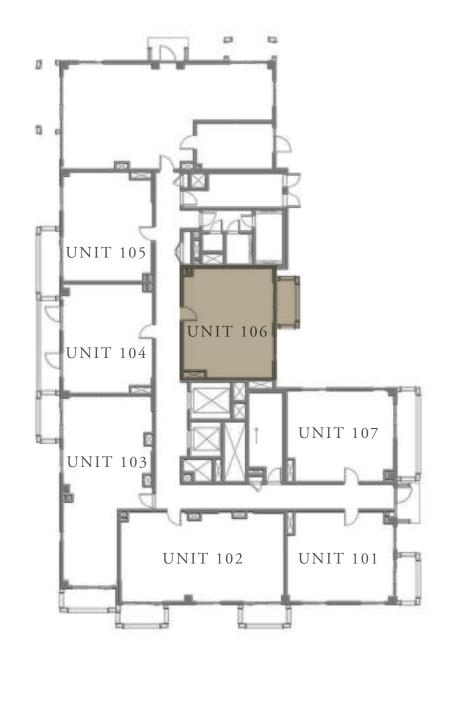

CREEK BEACH

BUILDING - 1

## 1 BEDROOM

LEVEL 1

UNIT 106

| APARTMENT AREA | 631.63 SQ.FT. | 58.68 SQ.M. |
|----------------|---------------|-------------|
| BALCONY AREA   | 63.40 SQ.FT.  | 5.89 SQ.M.  |
| TOTAL AREA     | 695.03 SQ.FT. | 64.57 SQ.M. |