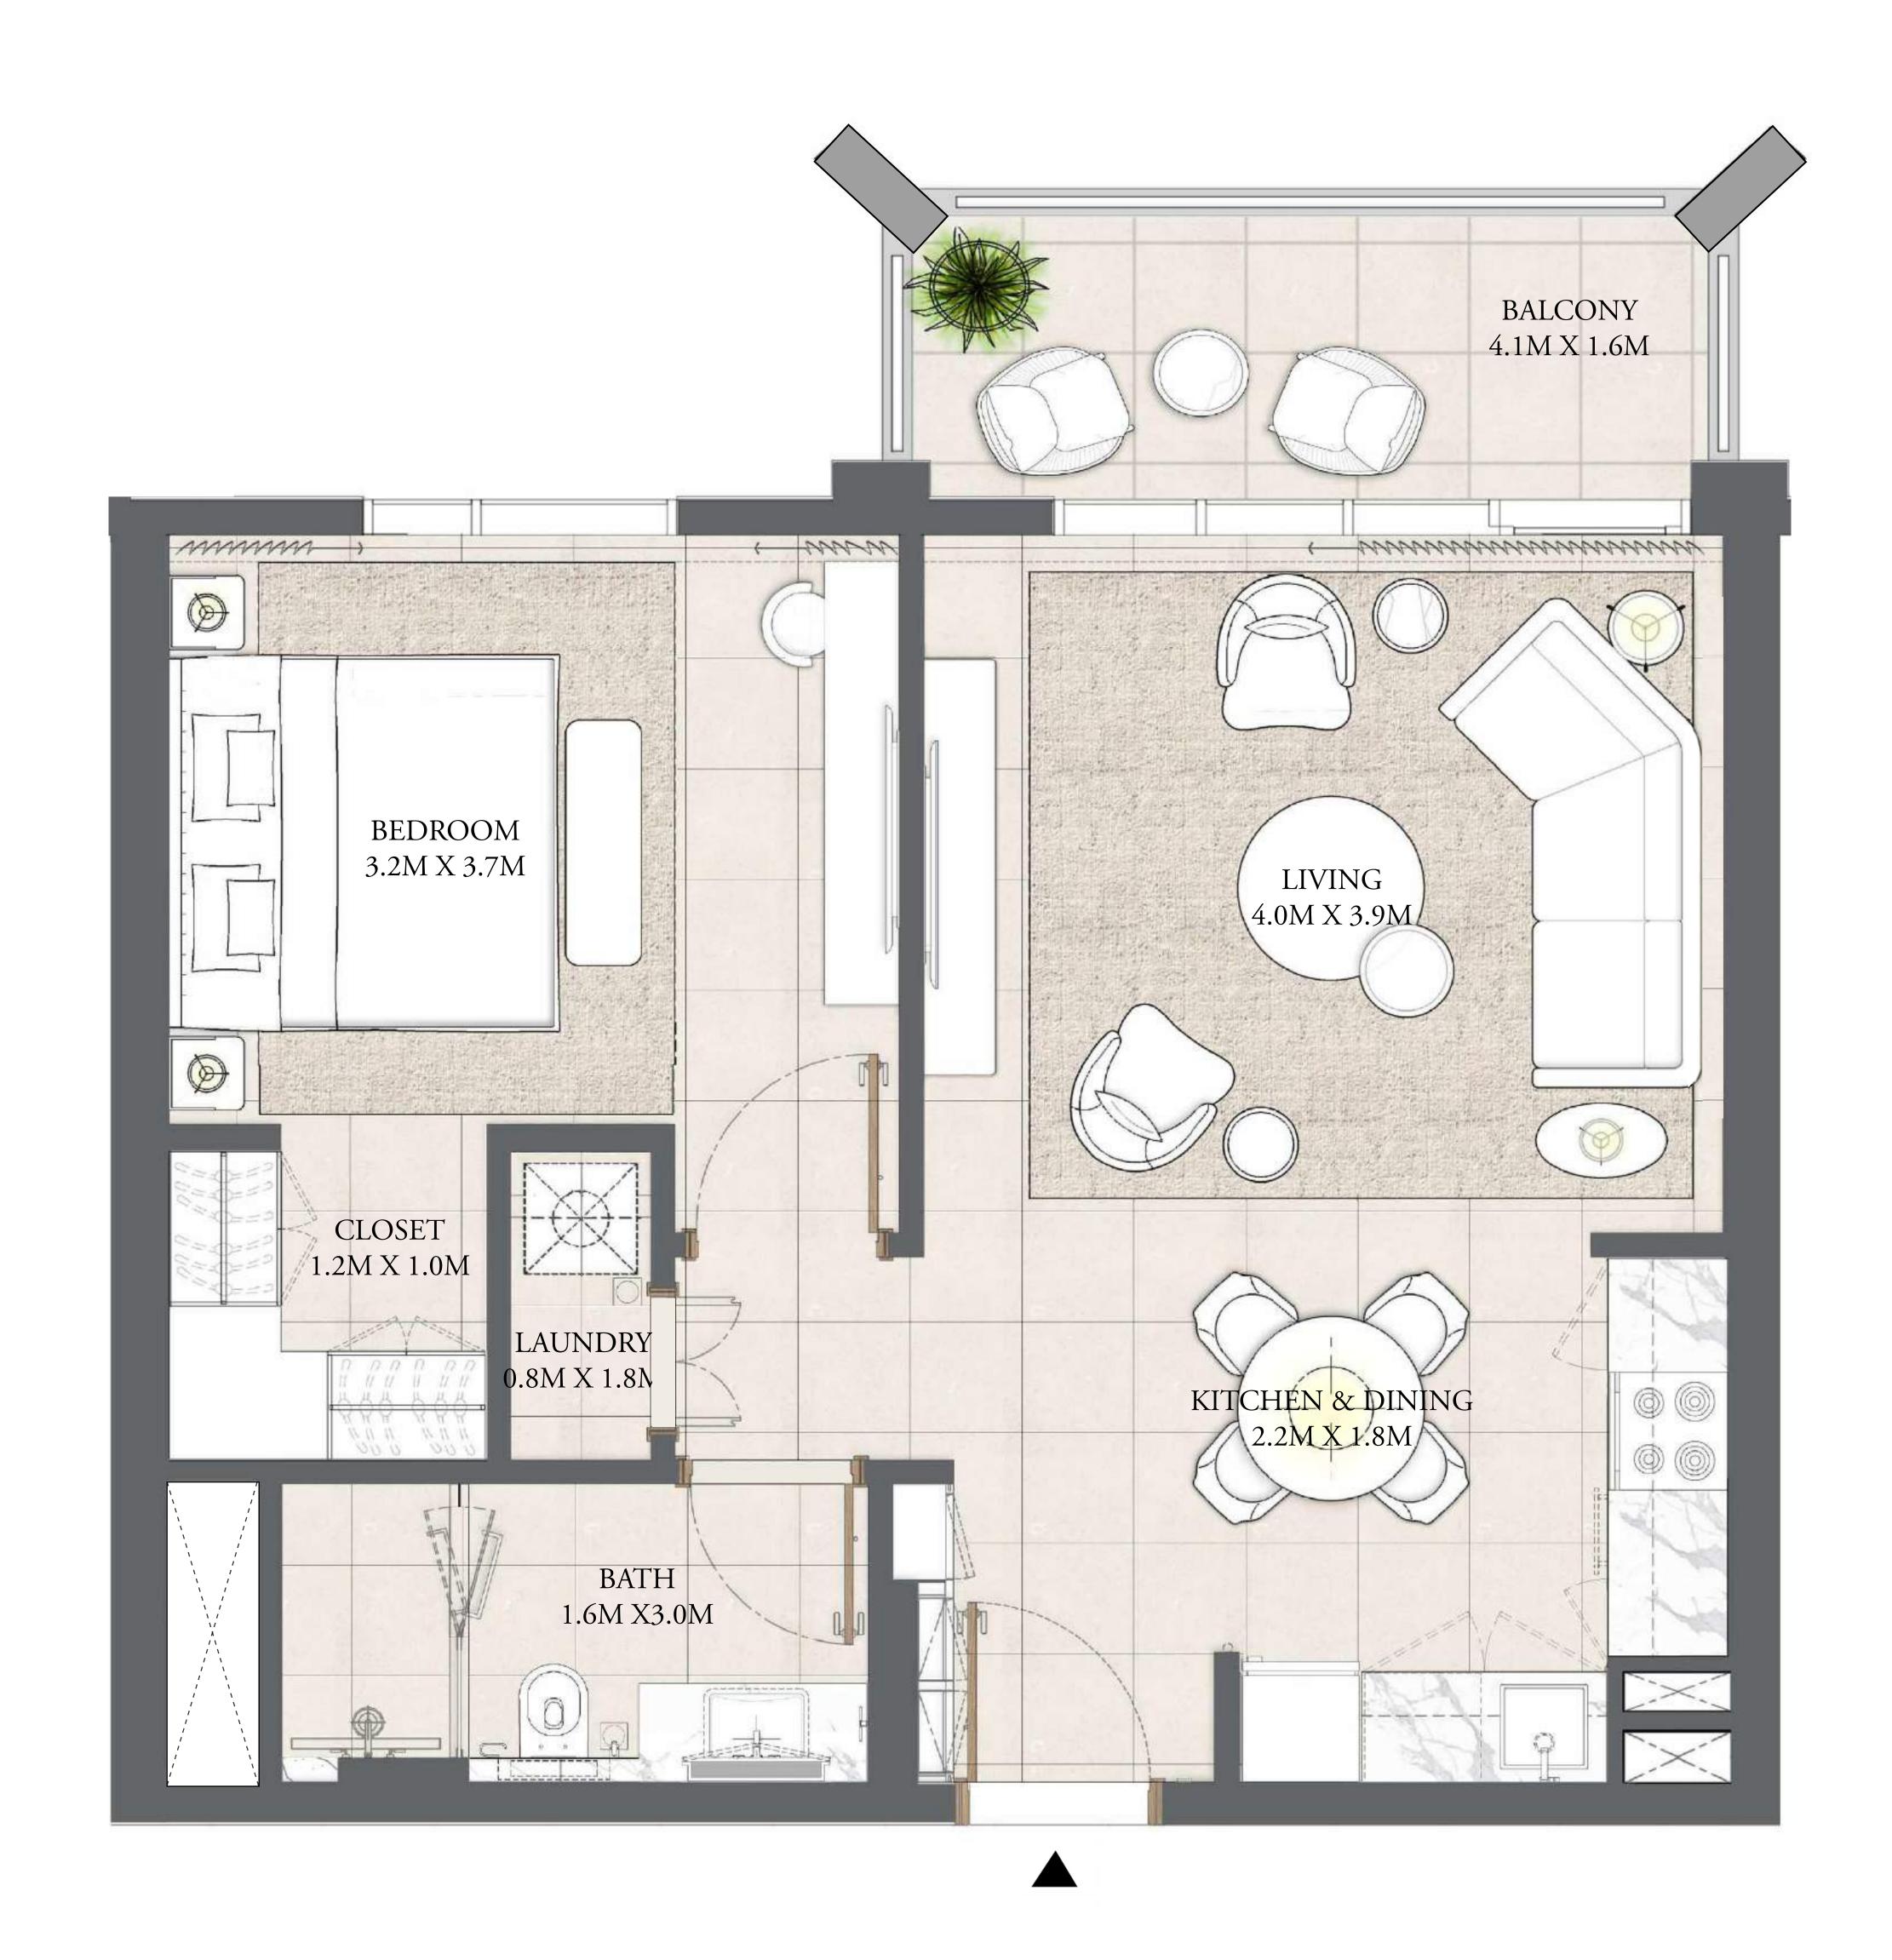

## 1 BEDROOM

LEVEL 1

| APARTMENT AREA | 548.53 SQ.FT. | 50.96 SQ.M. |
|----------------|---------------|-------------|
| BALCONY AREA   | 66.09 SQ.FT.  | 6.14 SQ.M.  |
| TOTAL AREA     | 614.62 SQ.FT. | 57.10 SQ.M. |