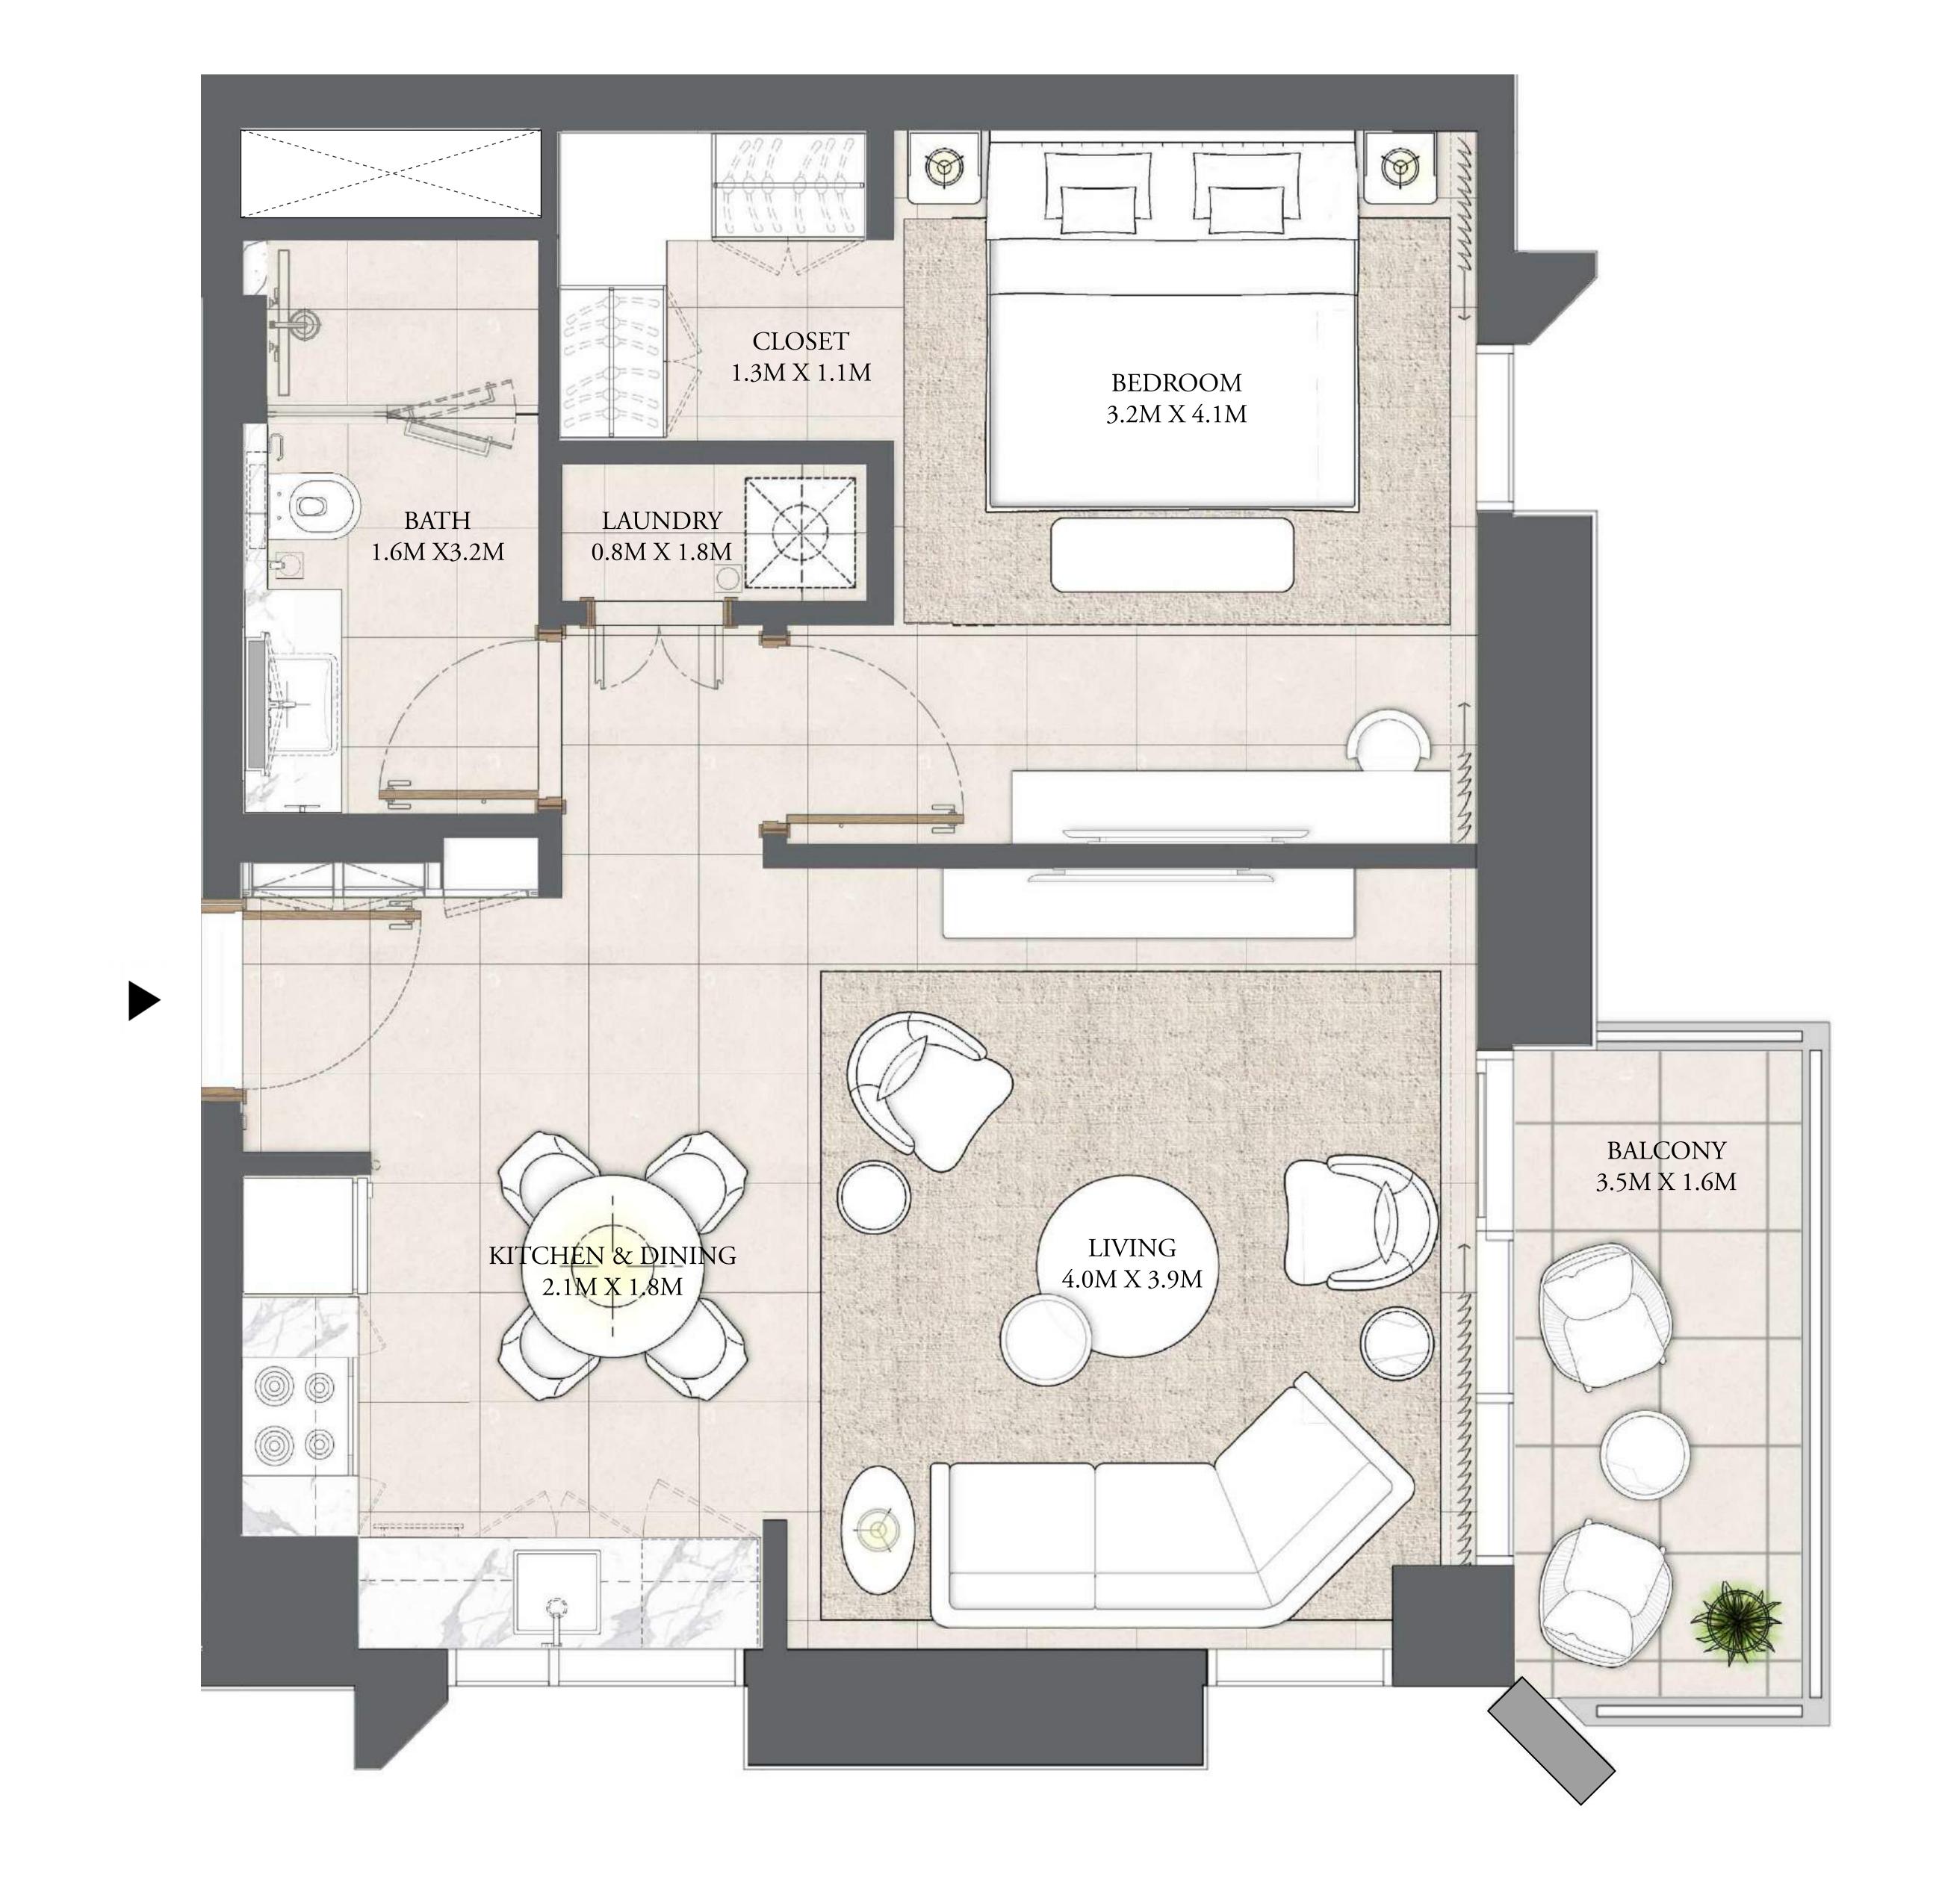

## 1 BEDROOM

LEVEL 2-8

| APARTMENT AREA | 594.06 SQ.FT. | 55.19 SQ.M. |
|----------------|---------------|-------------|
| BALCONY AREA   | 77.18 SQ.FT.  | 7.17 SQ.M.  |
| TOTAL AREA     | 671.24 SQ.FT. | 62.36 SQ.M. |