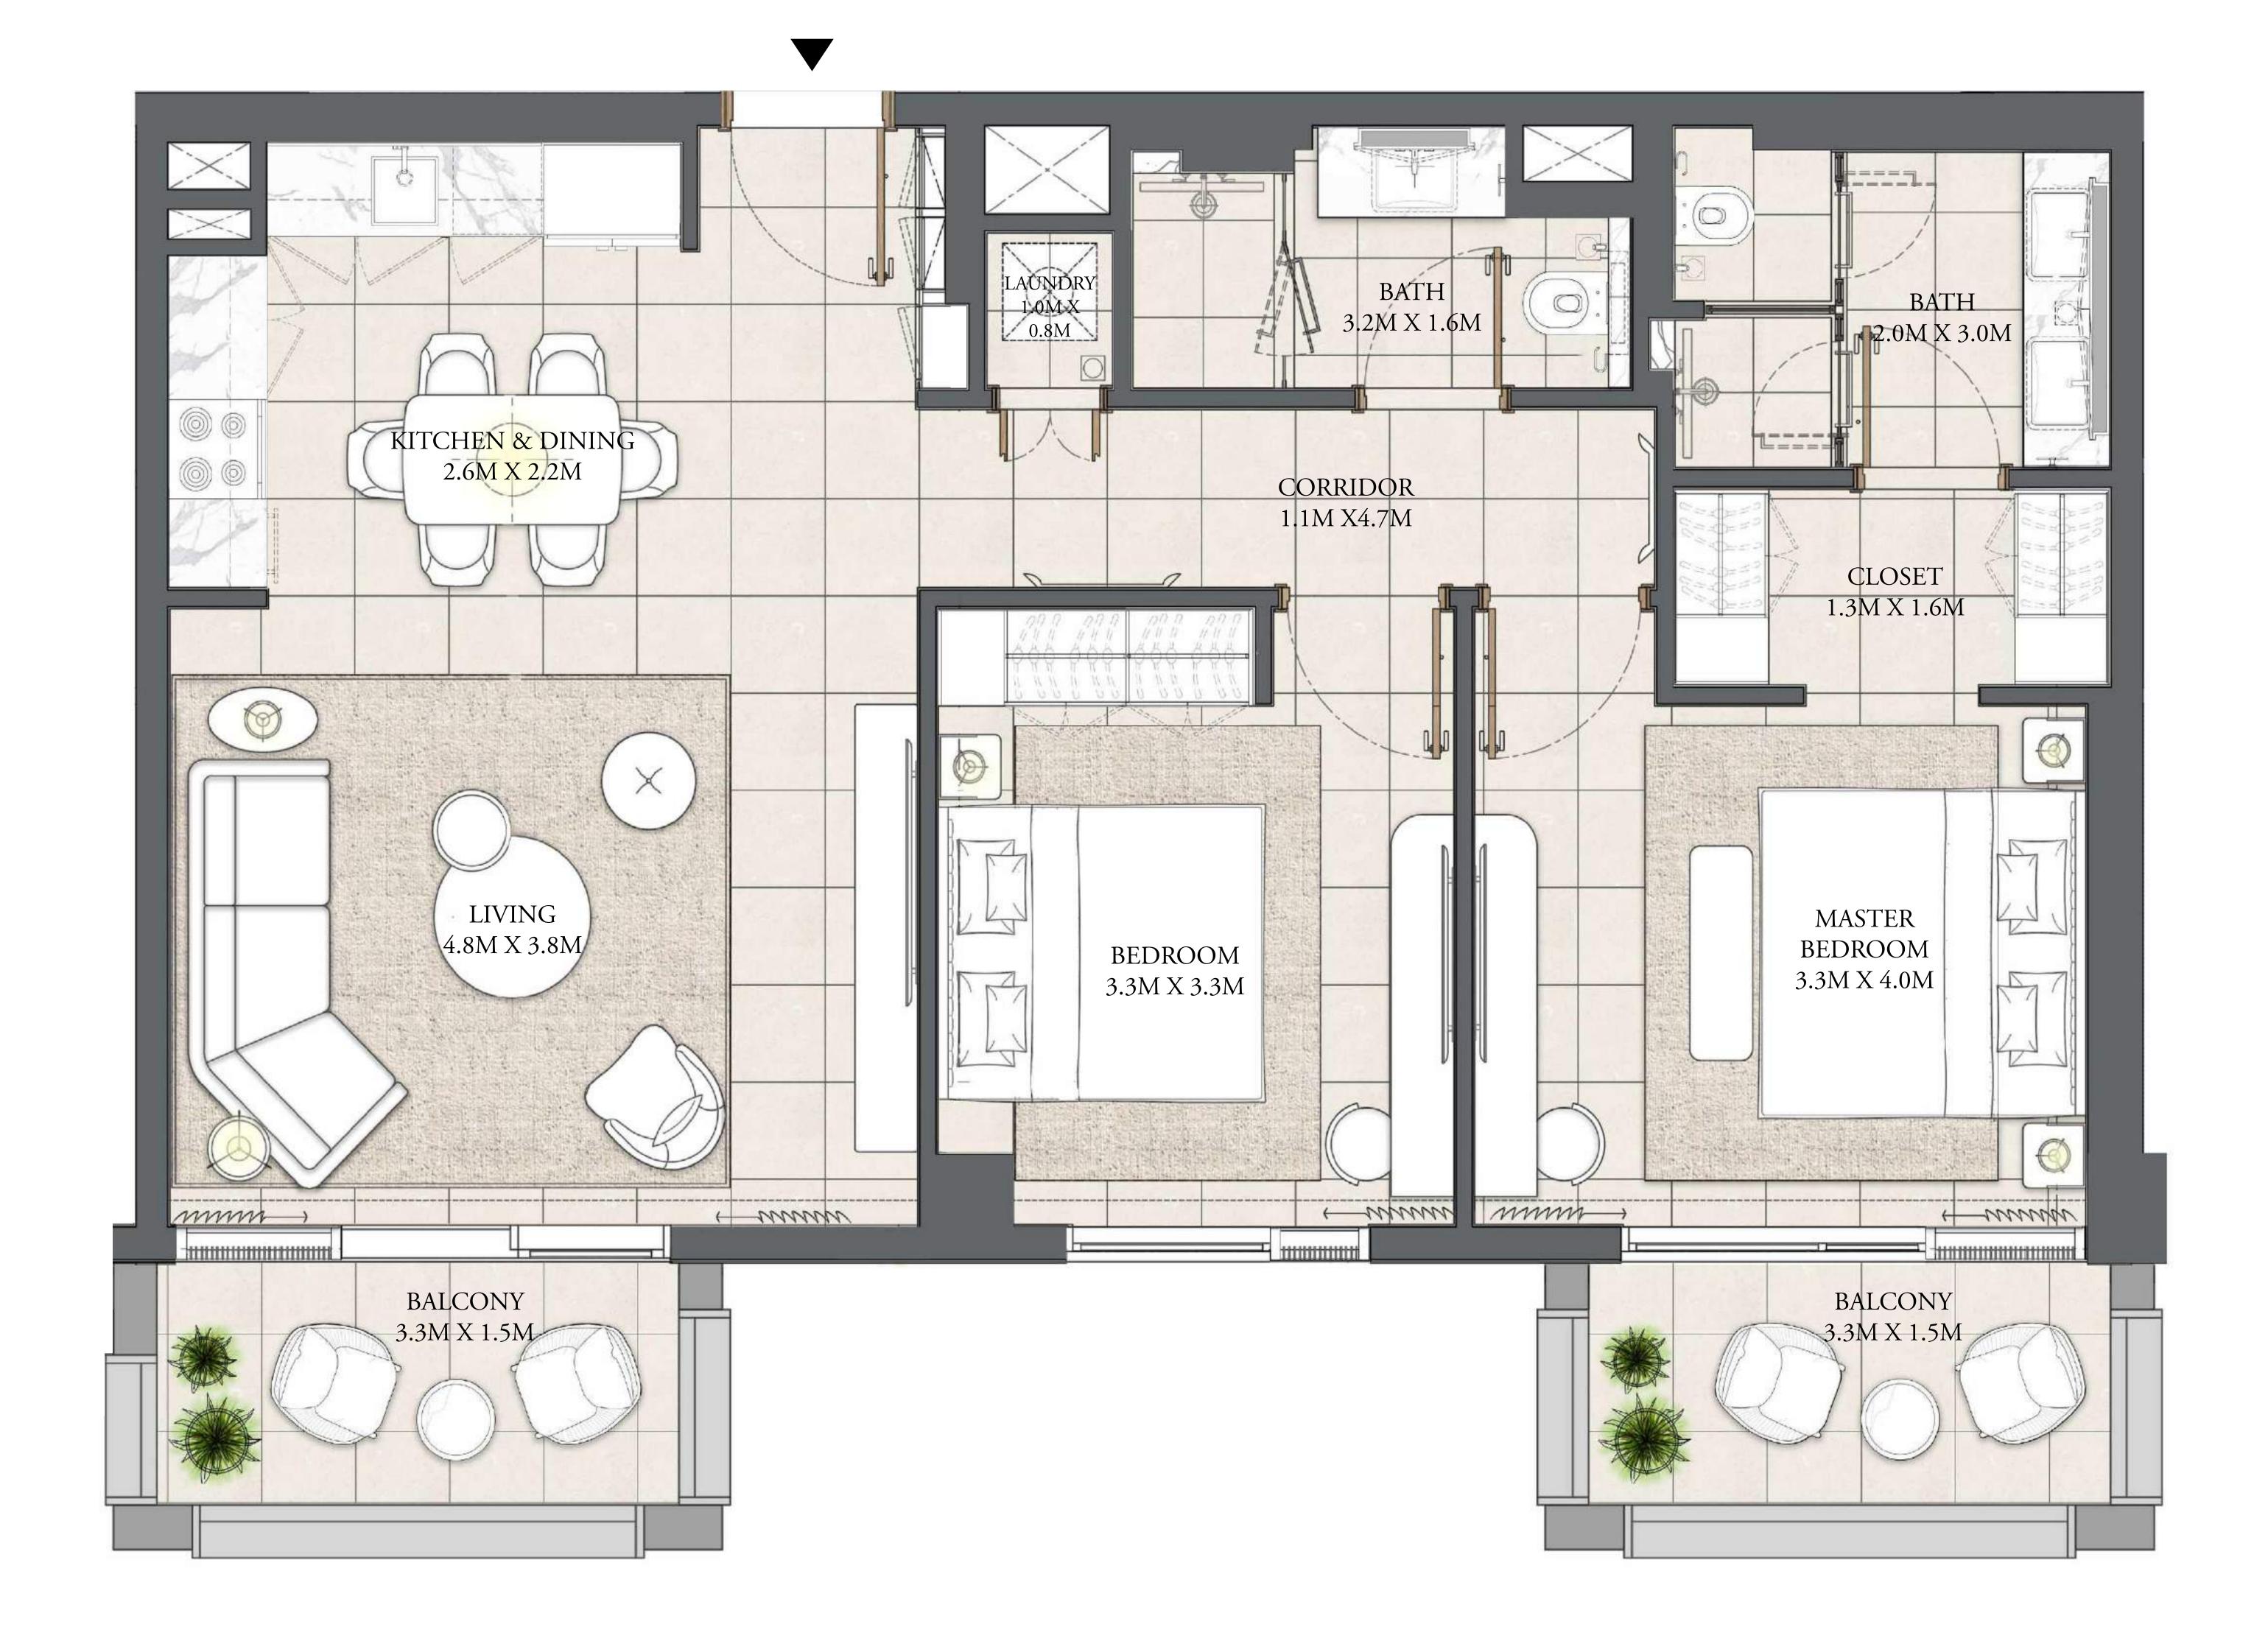

## 2 BEDROOM

LEVEL MF

UNIT M02

|   | APARTMENT AREA | 917.73 SQ.FT.  | 85.26 SQ.M. |  |
|---|----------------|----------------|-------------|--|
|   | BALCONY AREA   | 141.55 SQ.FT.  | 13.15 SQ.M. |  |
| - | TOTAL AREA     | 1059.28 SQ.FT. | 98.41 SQ.M. |  |