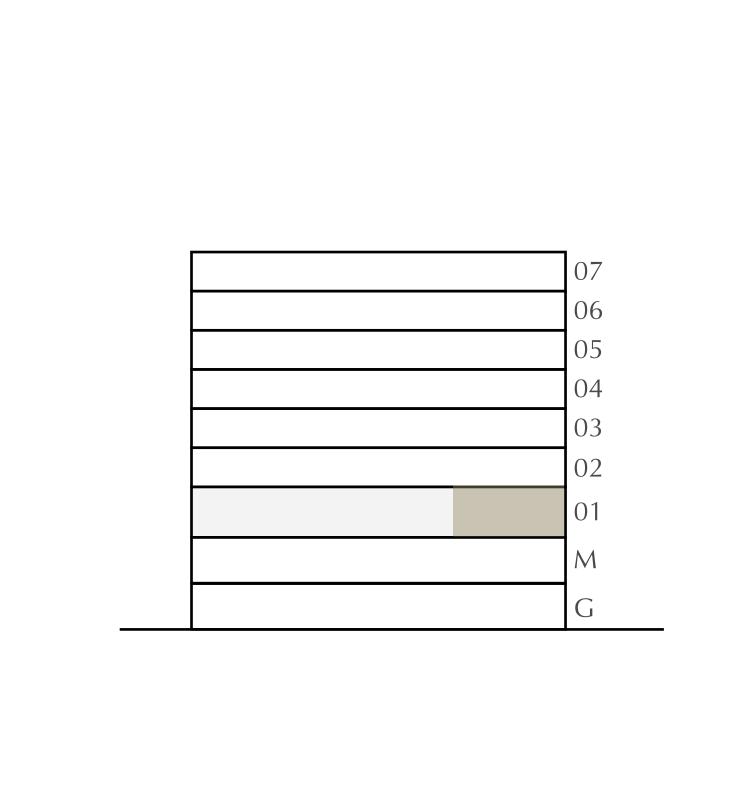

## 1 BEDROOM

LEVEL 1

UNIT 101

| APARTMENT AREA | 609.56 SQ.FT. | 56.63 SQ.M. |
|----------------|---------------|-------------|
| BALCONY AREA   | 63.51 SQ.FT.  | 5.90 .M.    |
| TOTAL AREA     | 673.07 SQ.FT. | 62.53 SQ.M. |

## 2 BEDROOM

LEVEL 1

UNIT 102

|   | APARTMENT AREA | 929.25 SQ.FT.  | 86.33 SQ.M. |  |
|---|----------------|----------------|-------------|--|
|   | BALCONY AREA   | 126.80 SQ.FT.  | 11.78 SQ.M. |  |
| - | TOTAL AREA     | 1056.05 SQ.FT. | 98.11 SQ.M. |  |

#### 2 BEDROOM

LEVEL 1

| APARTMENT AREA | 917.52 SQ.FT.  | 85.24 SQ.M. |
|----------------|----------------|-------------|
| BALCONY AREA   | 141.87 SQ.FT.  | 13.18 SQ.M. |
| TOTAL AREA     | 1059.39 SQ.FT. | 98.42 SQ.M. |

## 1 BEDROOM

LEVEL 1

| APARTMENT AREA | 628.40 SQ.FT. | 58.38 SQ.M. |
|----------------|---------------|-------------|
| BALCONY AREA   | 127.66 SQ.FT. | 11.86 SQ.M. |
| TOTAL AREA     | 756.06 SQ.FT. | 70.24 SQ.M. |

## 1 BEDROOM

LEVEL 1

UNIT 105

| APARTMENT AREA | 623.66 SQ.FT. | 57.94 SQ.M. |
|----------------|---------------|-------------|
| BALCONY AREA   | 92.03 SQ.FT.  | 8.55 SQ.M.  |
| TOTAL AREA     | 715.69 SQ.FT. | 66.49 SQ.M. |

## 1 BEDROOM

LEVEL 1

UNIT 106

| APARTMENT AREA | 631.63 SQ.FT. | 58.68 SQ.M. |
|----------------|---------------|-------------|
| BALCONY AREA   | 63.40 SQ.FT.  | 5.89 SQ.M.  |
| TOTAL AREA     | 695.03 SQ.FT. | 64.57 SQ.M. |

## 1 BEDROOM

LEVEL 1

UNIT 107

| APARTMENT AREA | 619.36 SQ.FT. | 57.54 SQ.M. |
|----------------|---------------|-------------|
| BALCONY AREA   | 119.16 SQ.FT. | 11.07 SQ.M. |
| TOTAL AREA     | 738.52 SQ.FT. | 68.61 SQ.M. |