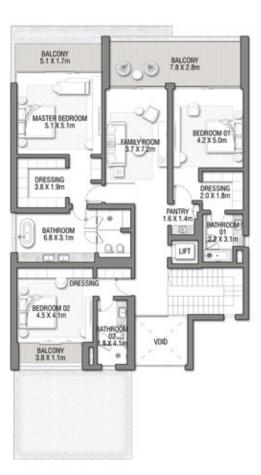

### GROUND FLOOR





Numbers, square footage, and floor plans are approximate. Final dimensions, square footage and floor plans may vary and are subject to change without notice. The developer reserves the right to make revisions. Built–Up Area is measured in accordance with Dubai Land Department standards. Plans, artistic renderings, landscaping, and images are for illustrative purposes only and are subject to change without notice. Landscape shown is indicative and not provided by the developer. Pool layout and configurations shown on floor plans are for general illustrative purposes only and are not provided by the developer. Pool option will be available for buyer at time of purchase for an additional fee.

60

### SECOND FLOOR

FIRST FLOOR

VILLA

# INDIGO ΟСΕΑΝ

Beach Villas Collection

## G + 2

### 5