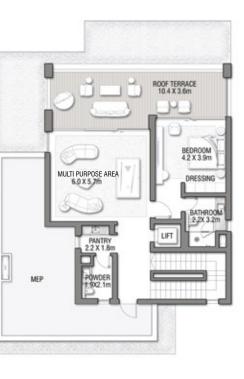

### GROUND FLOOR





Numbers, square footage, and floor plans are approximate. Final dimensions, square footage and floor plans may vary and are subject to change without notice. The developer reserves the right to make revisions. Built–Up Area is measured in accordance with Dubai Land Department standards. Plans, artistic renderings, landscaping, and images are for illustrative purposes only and are subject to change without notice. Landscape shown is indicative and not provided by the developer. Pool layout and configurations shown on floor plans are for general illustrative purposes only and are not provided by the developer. Pool option will be available for buyer at time of purchase for an additional fee.

60

### SECOND FLOOR

FIRST FLOOR

VILLA

# INDIGO ΟСΕΑΝ

Beach Villas Collection

## G + 2

###