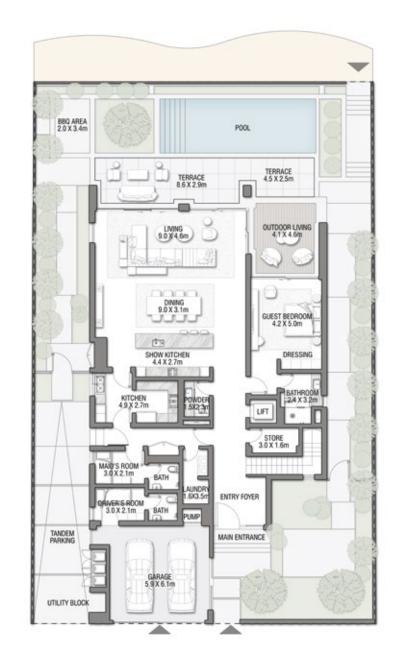

### GROUND FLOOR

Numbers, square footage, and floor plans are approximate. Final dimensions, square footage and floor plans may vary and are subject to change without notice. The developer reserves the right to make revisions. Built–Up Area is measured in accordance with Dubai Land Department standards. Plans, artistic renderings, landscaping, and images are for illustrative purposes only and are subject to change without notice. Landscape shown is indicative and not provided by the developer. Pool layout and configurations shown on floor plans are for general illustrative purposes only and are not provided by the developer. Pool option will be available for buyer at time of purchase for an additional fee.