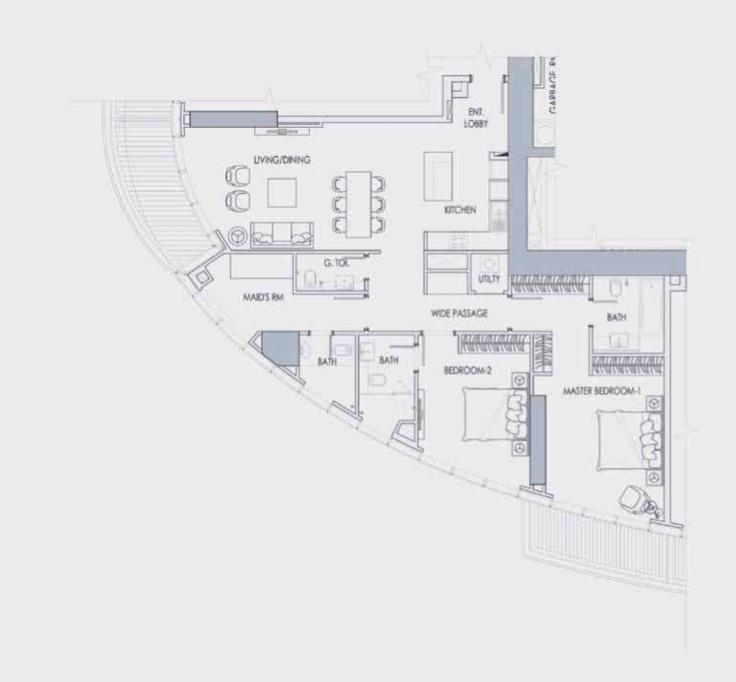

#### 4 BEDROOM **APARTMENT** 4B-E

APARTMENT AREA 356.22 SQM (3,834.36 SQFT) DECK AREA 118.27 SQM (1,237.09 SQFT) 474.50 SQM (5,107.45 SQFT) TOTAL AREA

#### 5 BEDROOM PENTHOUSE 5BPH -A

APARTMENT AREA 455.46 SQM (4,902.58 SQFT)

DECK AREA

82.00 SQM (882.65 SQFT)

TOTAL AREA

537.47 SQM (5,785.23 SQFT)

#### 5 BEDROOM VILLA 5B-A