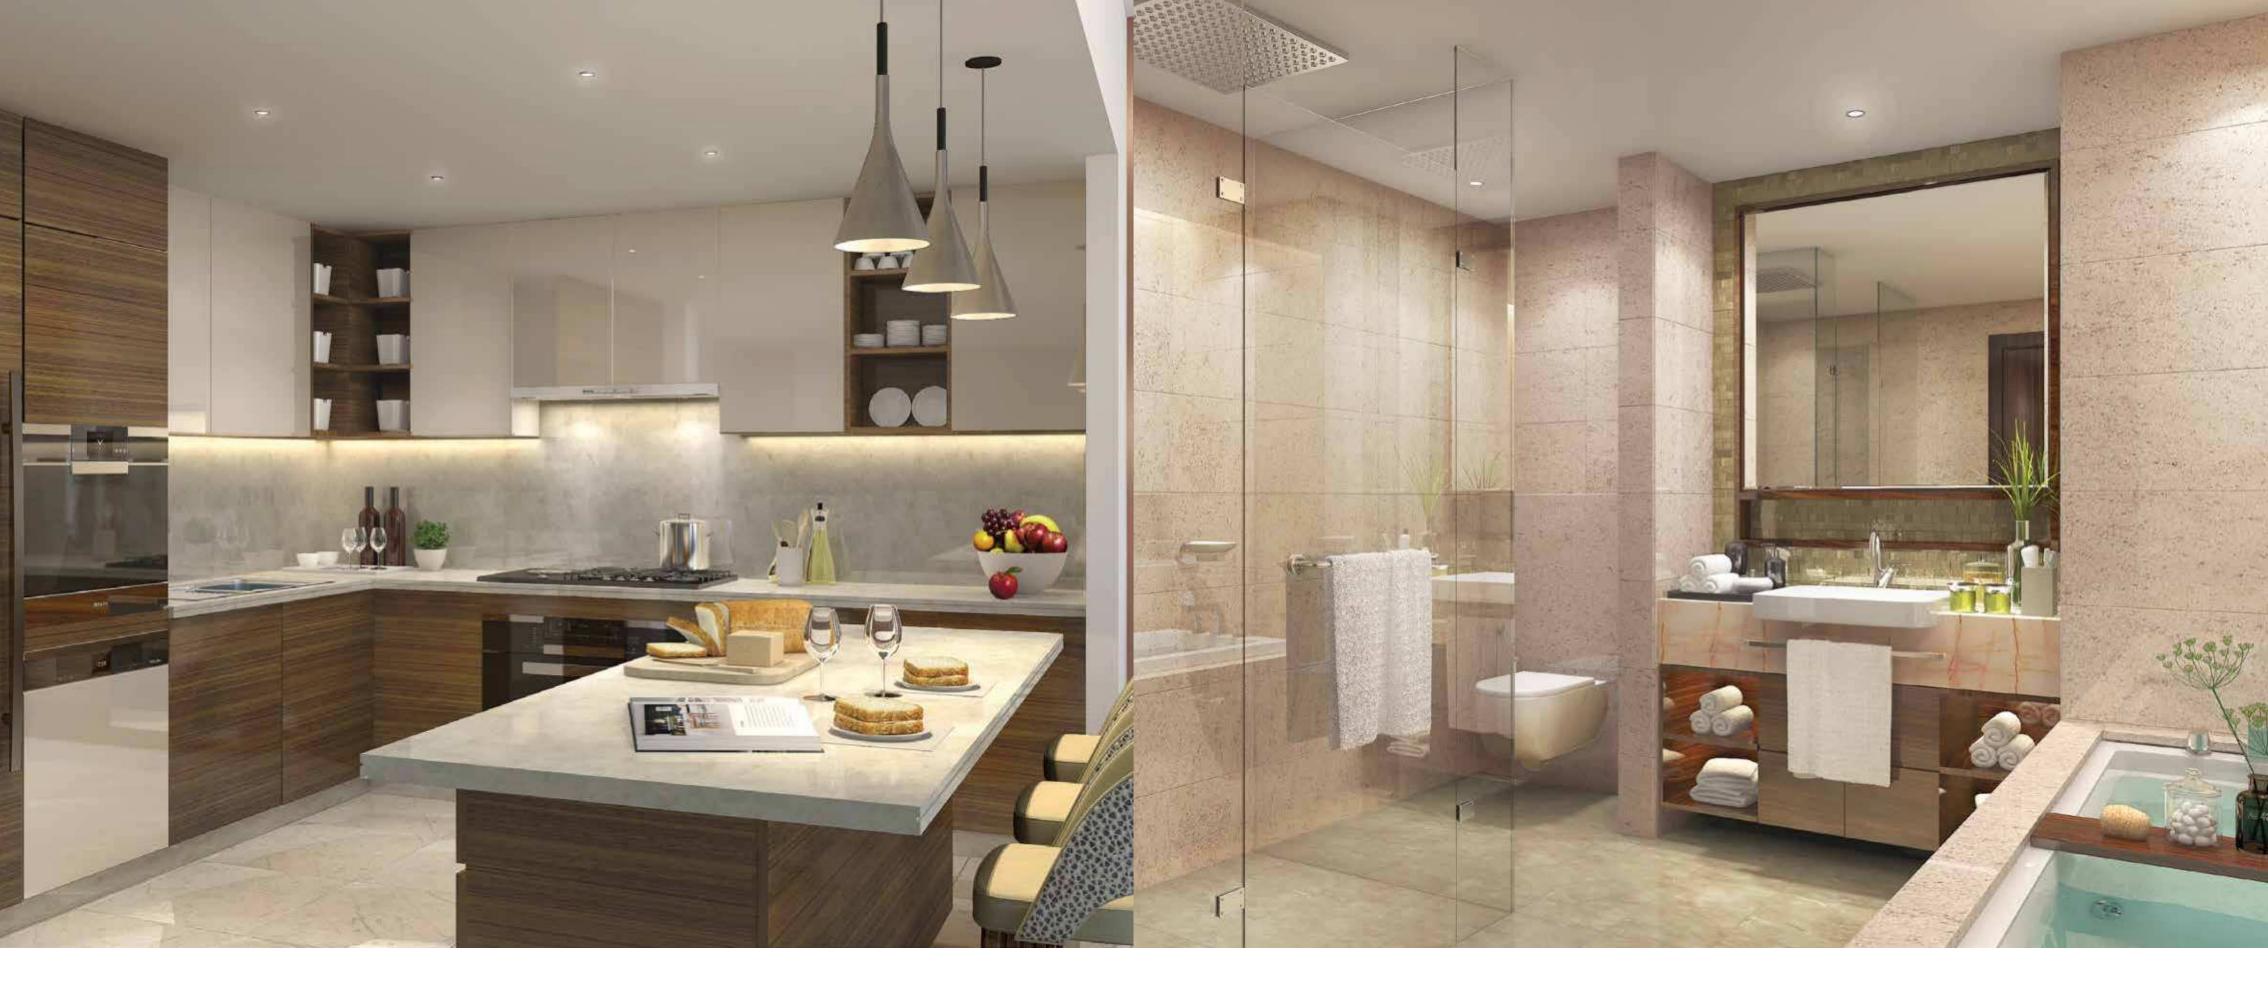

#### CONTEMPORARY AND MODULAR

The kitchens in every apartment are light and airy. With modern style and bright accents of minimalism, the kitchen cabinets and furniture add to the glamour of your home.

#### A BLISSFUL ESCAPE

The designer, ensuite bathrooms are large and inspirational, featuring exquisite fixtures and high-quality materials like a deep soaking tub and separate glass-walled showers, that induce a spa-like sense of luxury.