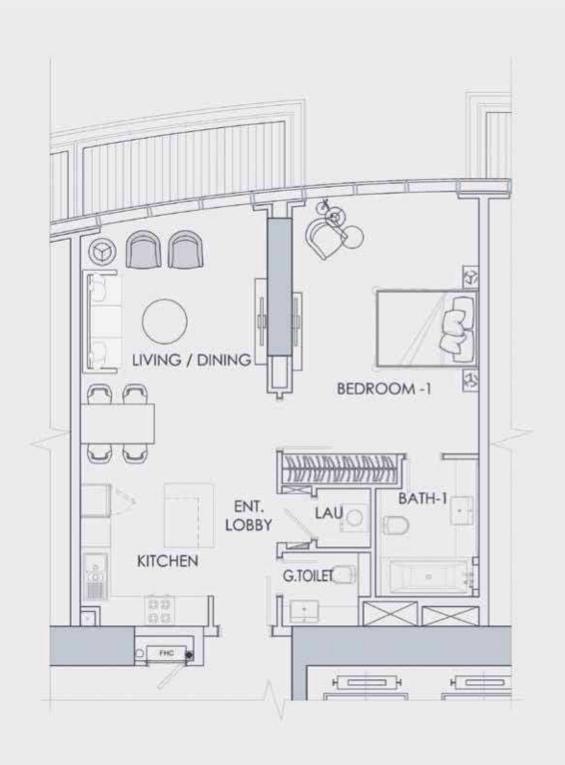

#### 1 BEDROOM **APARTMENT** 1B-A

APARTMENT AREA

74.11 SQM (797.74 SQFT)

6.13 SQM (66.02 SQFT)

TOTAL AREA

DECK AREA

#### 1 BEDROOM **APARTMENT** 1B-M

APARTMENT AREA 81.61 SQM (878.44 SQFT) DECK AREA 11.77 SQM (126.65 SQFT) TOTAL AREA 93.38 SQM (1,005.09 SQFT)