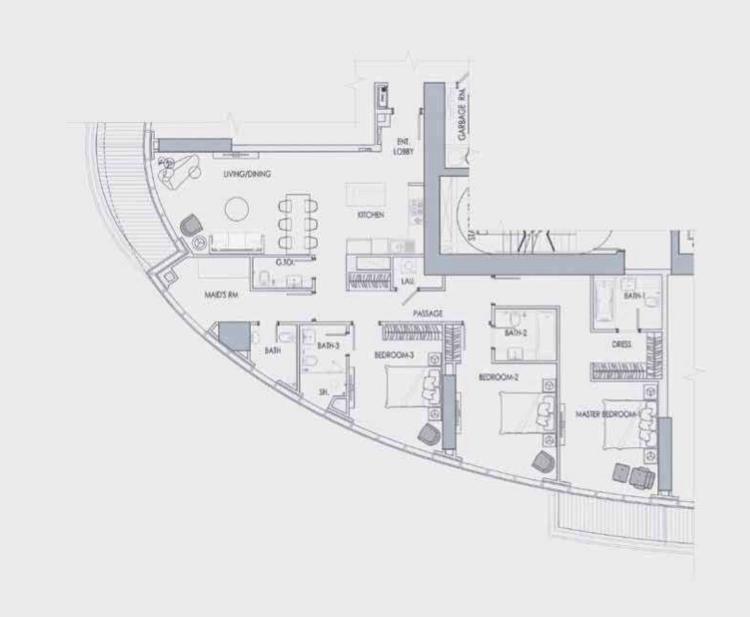

#### 3 BEDROOM **APARTMENT** 3B-B

APARTMENT AREA 175.12 SQM (1,885.03 SQFT)

DECK AREA

14.00 SQM (150.68 SQFT)

TOTAL AREA

189.12 SQM (2,035.71 SQFT)

#### 4 BEDROOM **APARTMENT** 4B-E

APARTMENT AREA 356.22 SQM (3,834.36 SQFT) DECK AREA 118.27 SQM (1,237.09 SQFT) 474.50 SQM (5,107.45 SQFT) TOTAL AREA