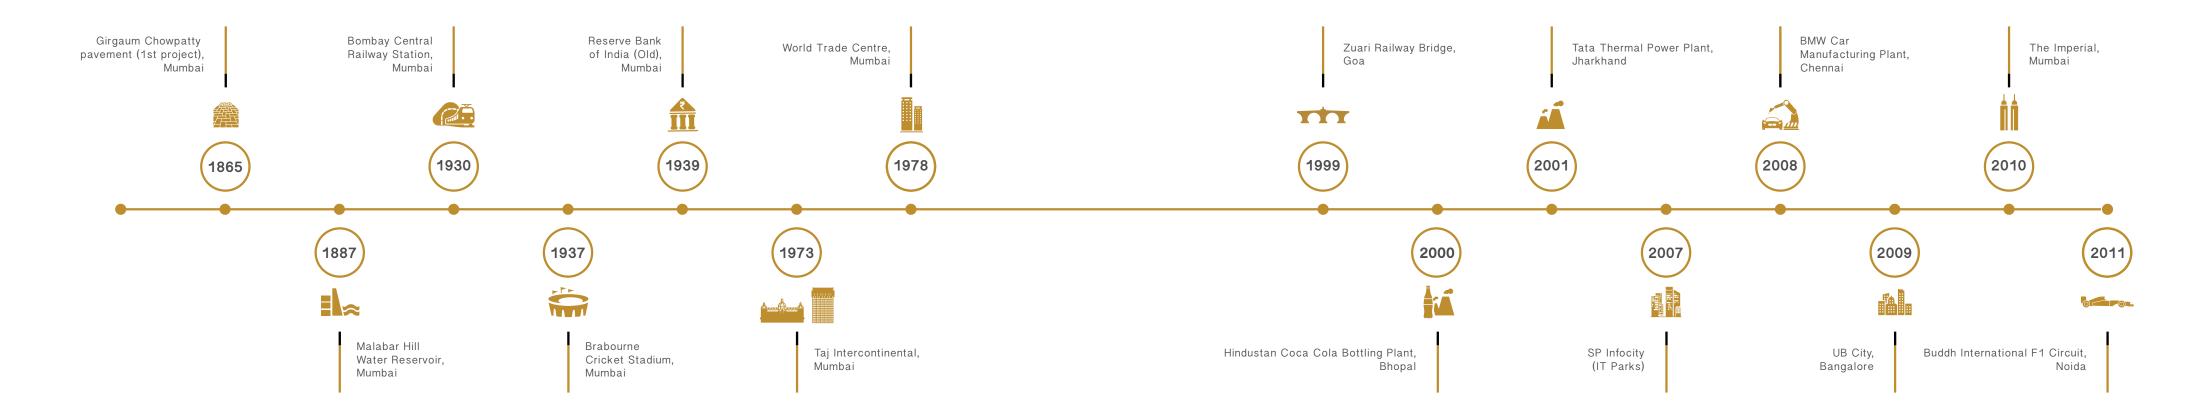

#### Where we began - Projects in India

#### Moving beyond boundaries - International Projects

Rove Hotels for Emaar,

One of India's oldest business conglomerates, Shapoorji Pallonji began as a humble infrastructure development company in 1865. Over the past 150 years, we have come a long way, created many a milestone and constructed world-renowned landmarks across the Indian subcontinent and beyond.

We take great pride in having industry-leading projects within our portfolio, including the tallest residential building in India, the largest mall in India, the largest cement clinker plant in Asia, nuclear research establishments, airports, factories, stadiums and more.

We are currently present in over 45 countries globally, including 20 countries across the Middle East and Africa (MEA).

ARABELLA TOWNHOUSES MUDON, UAE

RESERVE BANK OF INDIA, INDIA

Shapoorji Pallonji Real Estate is a name to reckon with, in the Indian real estate sector. It constitutes a significant segment of the Shapoorji Pallonji Group. Combining cutting-edge innovation, superior design and flawless execution, the group's landmark projects have defined the skyline of Mumbai.

From exquisite residences to adaptive workplaces, grand hotels to revolutionary convention centers and world-class retail experiences, the company has made a significant impact on the evolution of modern-day living. SP Infocity, a chain of massive IT parks in various locations across India, is an example of our architectural excellence.

SP INFOCITY, PUNE

THE IMPERIAL, MUMBAI