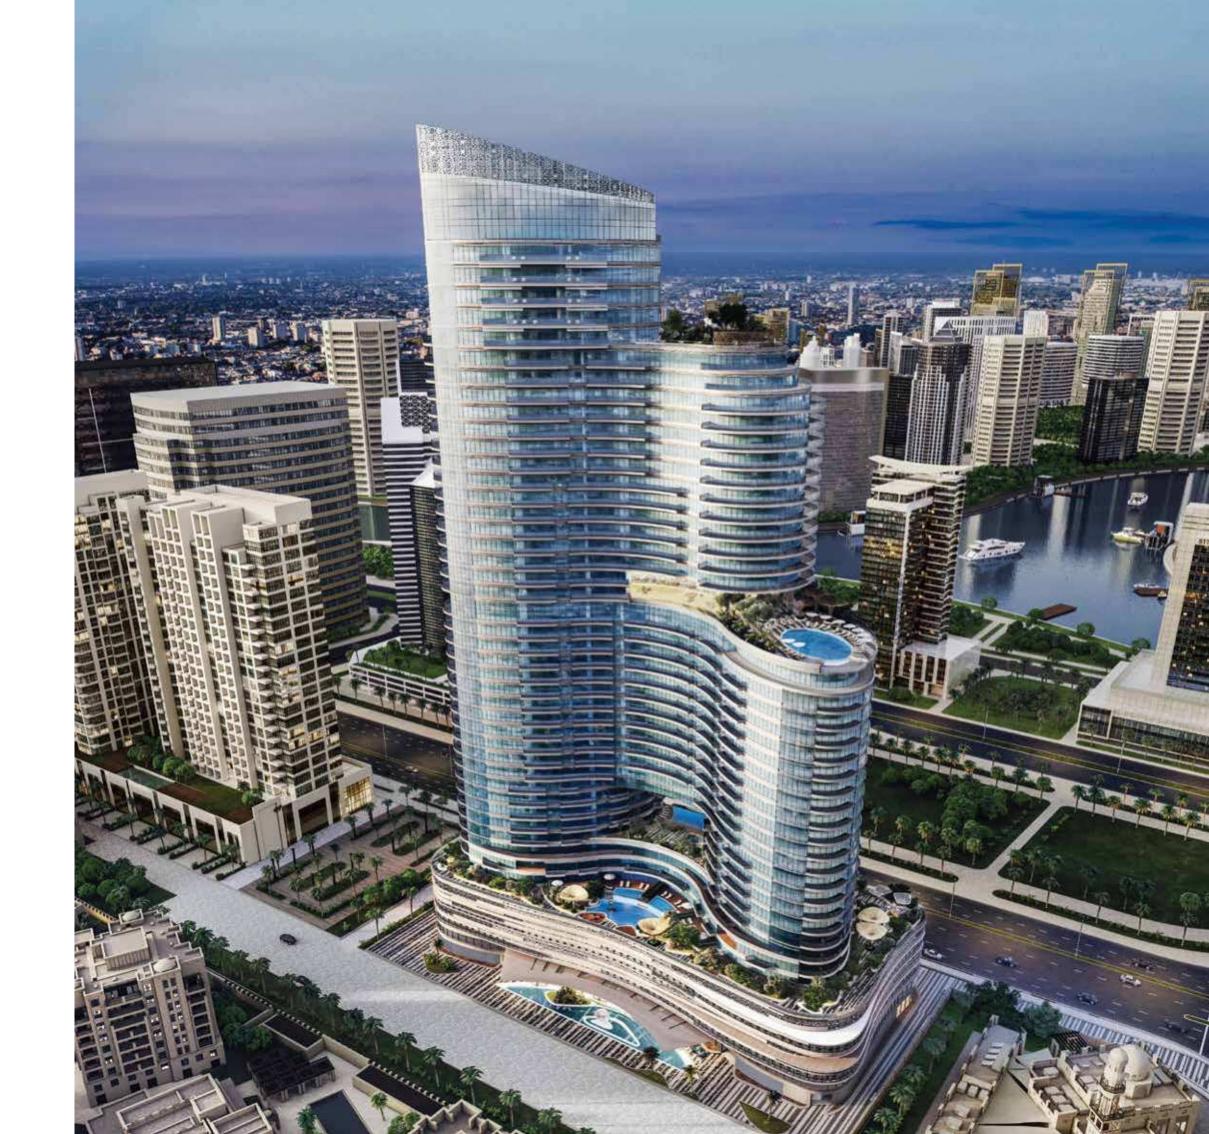

An exclusive collection of luxury homes, each in a class of its own, Imperial Avenue offers a chance to reside at the pinnacle of elegance in one of the world's most celebrated neighbourhoods, Downtown Dubai. Located in a direct nod to Burj Khalifa, it is awe-inspiring, inside out. Right from its fluid design and sophisticated features to its unsurpassed amenities and prestigious location, it is a true jewel in our crown. And to live up to its promise of architectural brilliance, it is designed with three levels of charmingly landscaped, free-flowing podiums with state-of-the-art facilities.

Standing 45 storeys tall with 424 stunning apartments and 5 levels of parking, Imperial Avenue emphasises on larger living spaces to provide you with high-quality living. It flaunts gorgeous 1, 2, 3 and 4 bedroom apartments, extravagant 4 and 5 bedroom penthouses, exquisite 3 bedroom villas and 4 and 5 bedroom villas with private pools at the podium level.

For those of you who prefer pristine, clear views while living on the higher levels, Imperial Avenue has a set of premium, luxury apartments from the 26th level onwards, which will offer a whole new level of extravagance from the already premium apartments at the lower levels.