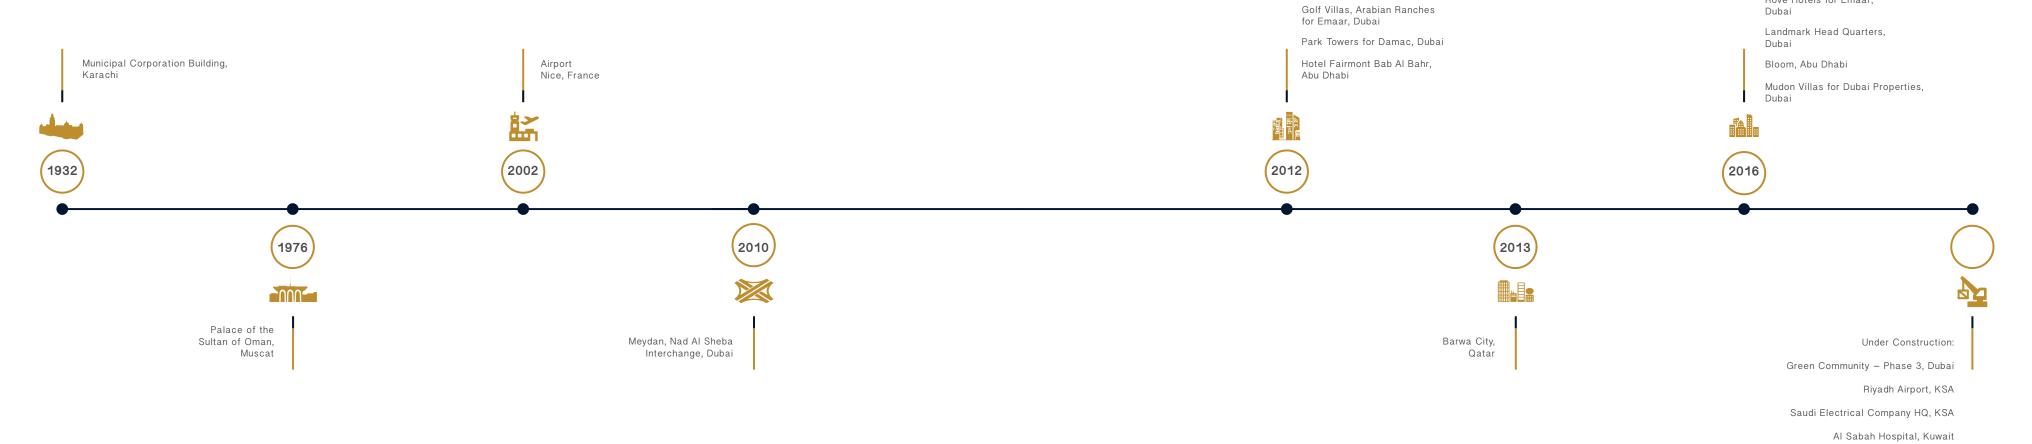

#### Moving beyond boundaries - International Projects

Rove Hotels for Emaar,

One of India's oldest business conglomerates, Shapoorji Pallonji began as a humble infrastructure development company in 1865. Over the past 150 years, we have come a long way, created many a milestone and constructed world-renowned landmarks across the Indian subcontinent and beyond.

We are currently present in over 45 countries globally, including 20 countries across the Middle East and Africa (MEA).

ARABELLA TOWNHOUSES MUDON, UAE

RESERVE BANK OF INDIA, INDIA

Shapoorji Pallonji Real Estate is a name to reckon with, in the Indian real estate sector. It constitutes a significant segment of the Shapoorji Pallonji Group. Combining cutting-edge innovation, superior design and flawless execution, the group's landmark projects have defined the skyline of Mumbai.