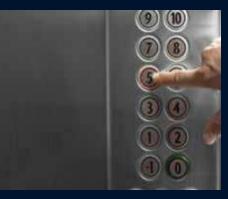

HIGH-SPEED ELEVATORS

Imperial Avenue has 13 high-speed elevators with a top speed of 4 meters per second, which means you can go from level 0 to level 45 in approximately 44 seconds, non-stop.

LPG CONNECTION