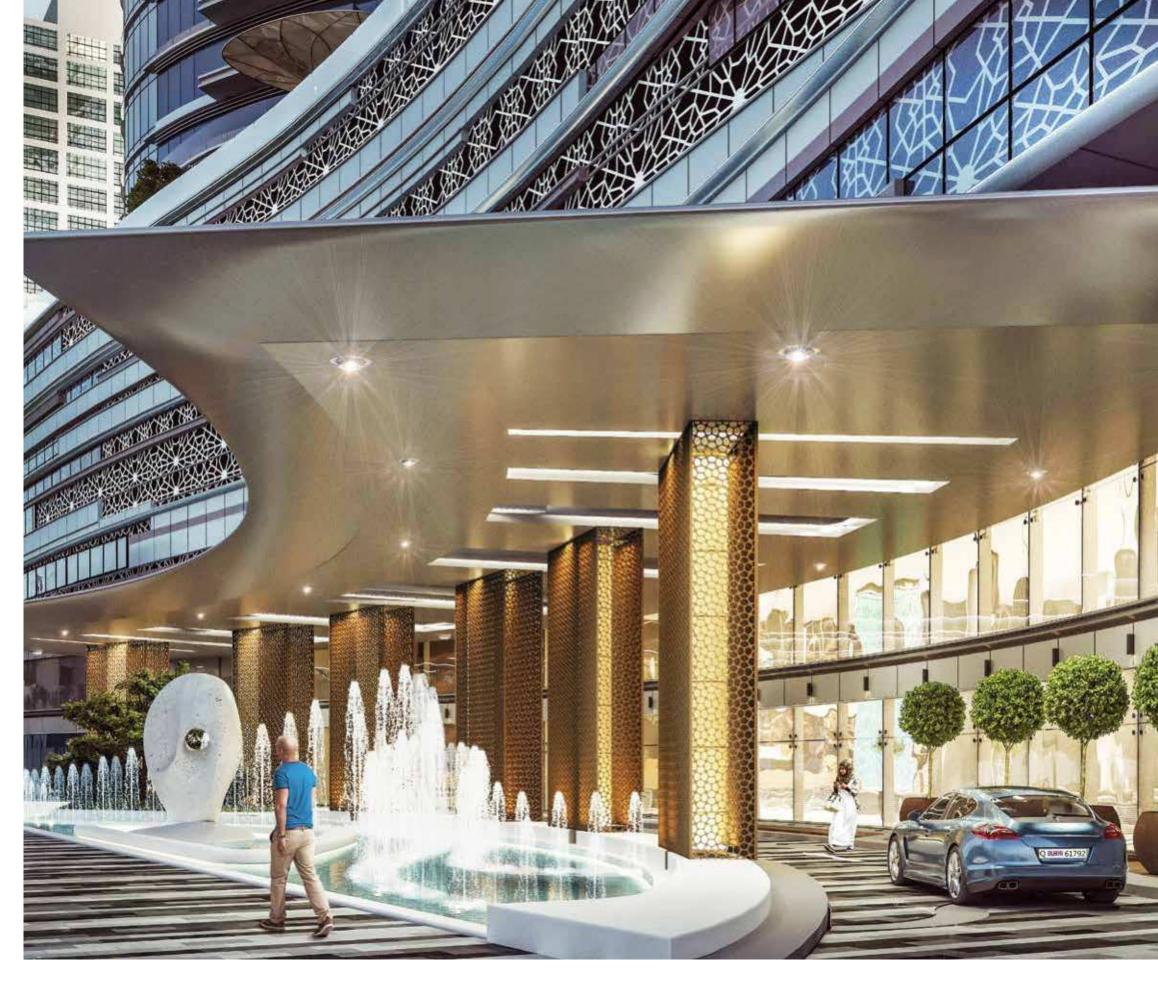

#### MAKE A GRAND ENTRANCE

As you enter, you make your way up a smooth driveway, past a cascading water fountain. This dramatic entrance brings you to a world of luxury that is worthy of this address.

#### A WAITING AREA WORTH THE WAIT

When you enter the building, the gorgeous interiors and the relaxing sound of trickling water transcend you to your happy place. The lavish 10,000 sq ft lobby serves as a meeting space, a space to socialise and a reading area for avid readers.