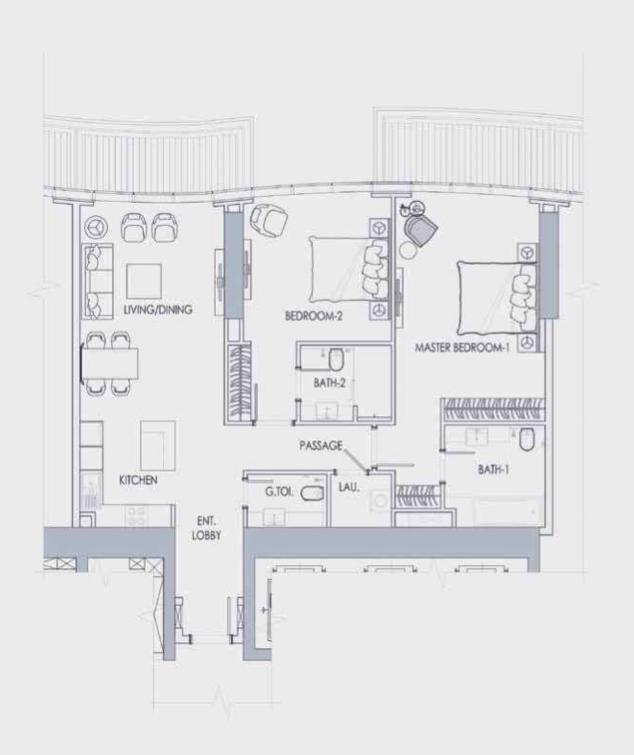

#### 1 BEDROOM **APARTMENT** 1B-A

APARTMENT AREA

74.11 SQM (797.74 SQFT)

6.13 SQM (66.02 SQFT)

TOTAL AREA

DECK AREA

#### 1 BEDROOM **APARTMENT** 1B-M

APARTMENT AREA 81.61 SQM (878.44 SQFT) DECK AREA 11.77 SQM (126.65 SQFT) TOTAL AREA 93.38 SQM (1,005.09 SQFT)

#### 2 BEDROOM **APARTMENT** 2B-E

APARTMENT AREA 141.59 SQM (1,524.01 SQFT)

14.32 SQM (154.18 SQFT)

TOTAL AREA

DECK AREA

155.91 SQM (1,678.19 SQFT)

#### 2 BEDROOM **APARTMENT** 2B-H

118.90 SQM (1,279.85 SQFT) APARTMENT AREA DECK AREA 12.00 SQM (129.20 SQFT) TOTAL AREA 130.90 SQM (1,409.05 SQFT)