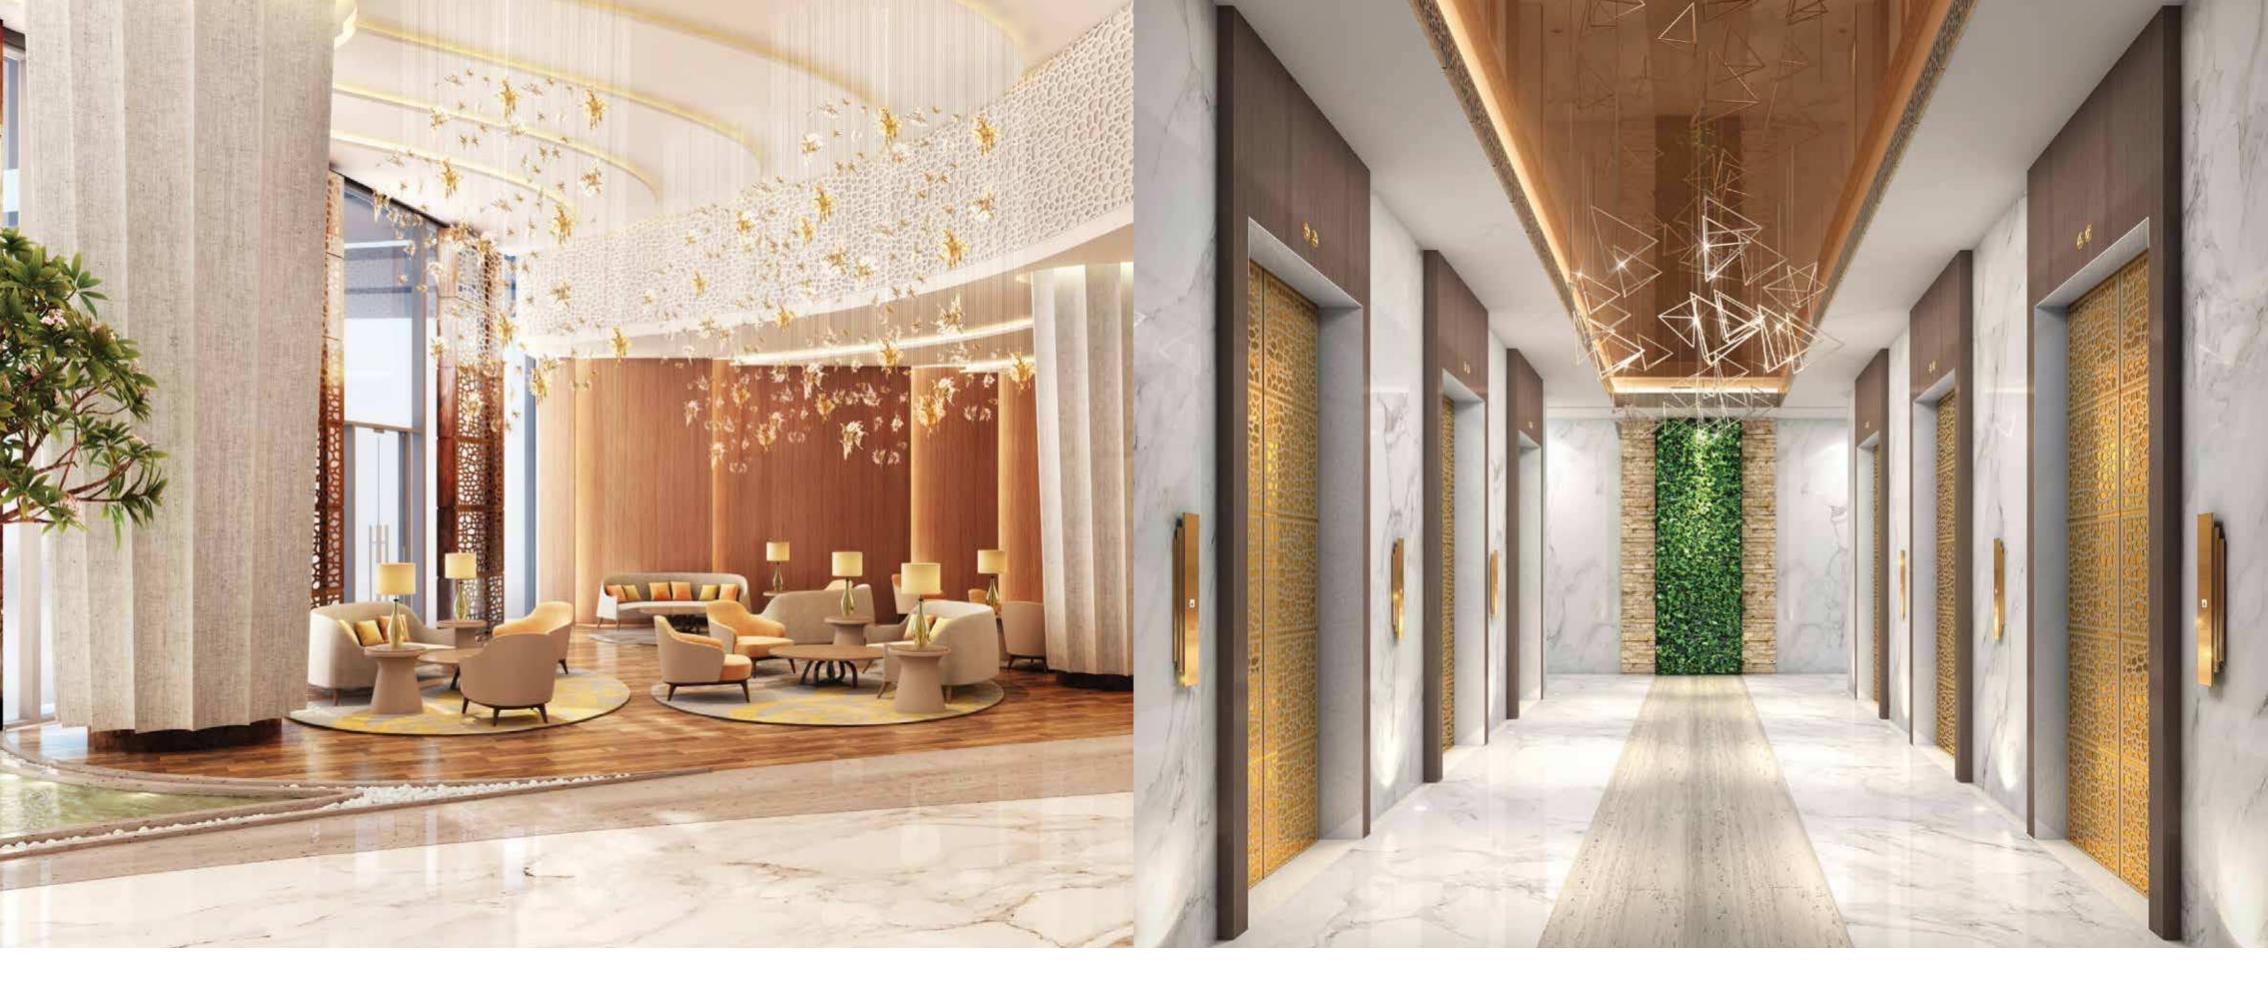

#### A WAITING AREA WORTH THE WAIT

When you enter the building, the gorgeous interiors and the relaxing sound of trickling water transcend you to your happy place. The lavish 10,000 sq ft lobby serves as a meeting space, a space to socialise and a reading area for avid readers.

#### FEEL THE TRANQUILITY EVEN BEFORE YOU GET HOME

The elevator lobby makes a statement by itself. With diffused lighting and a touch of greenery, it provides discreet and uniform illumination which adds drama to the doorway.