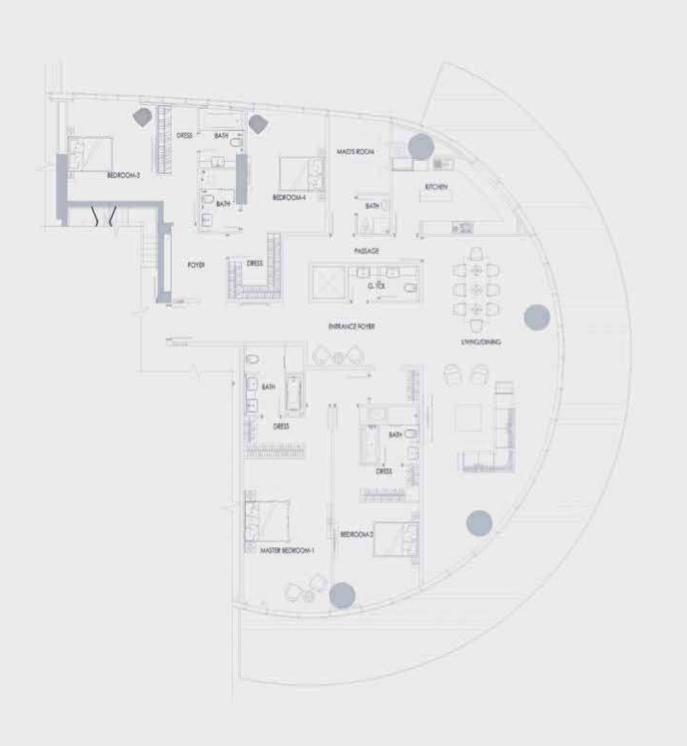

#### 5 BEDROOM PENTHOUSE 5BPH -A

APARTMENT AREA 455.46 SQM (4,902.58 SQFT)

DECK AREA

82.00 SQM (882.65 SQFT)

TOTAL AREA

537.47 SQM (5,785.23 SQFT)