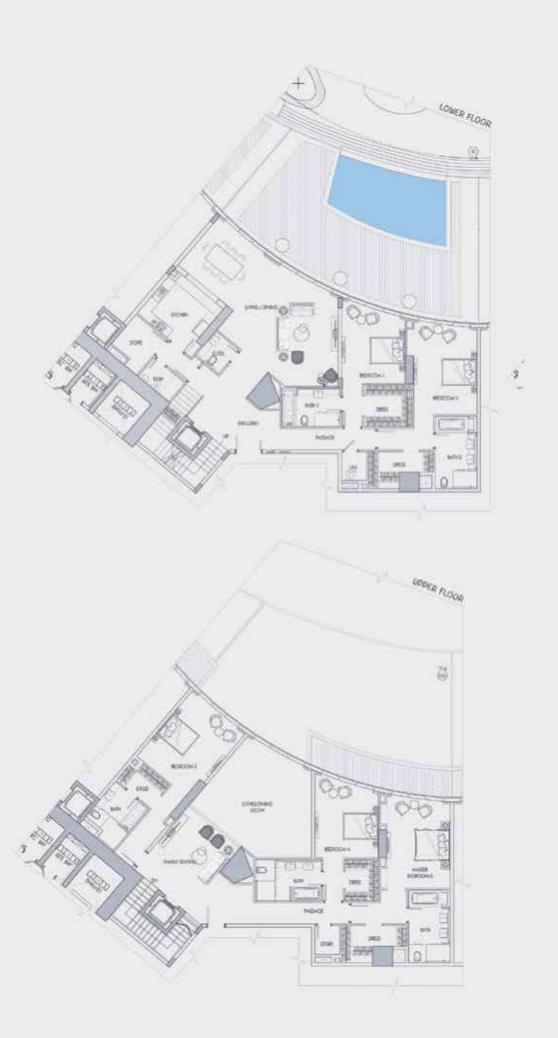

#### 5 BEDROOM VILLA 5B-A

#### LOWER FLOOR

APARTMENT AREA 237.21 SQM (2,553.29 SQFT)

DECK AREA 115.52 SQM (1,243.40 SQFT)

TOTAL AREA 352.73 SQM (3,796.69 SQFT)

#### **UPPER FLOOR**

APARTMENT AREA 237.17 SQM (2,552.88 SQFT)

DECK AREA 13.00 SQM (139.92 SQFT)

TOTAL AREA 250.17 SQM (2,692.80 SQFT)

INTERNATIONAL PROPERTY DEVELOPERS LLC

For more information, please visit www.shapoorjiproperties.com • Phone: +971 4 3212545 • Fax: +971 4 3213877