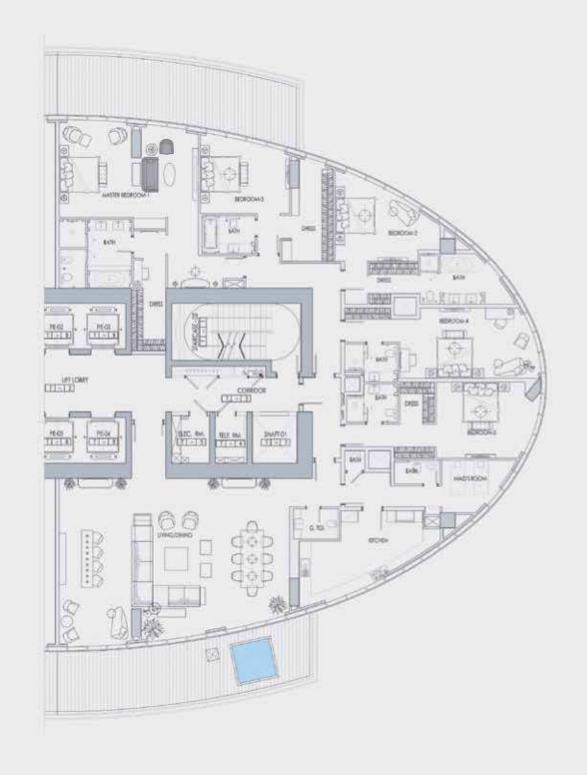

#### 5 BEDROOM VILLA 5B-A

#### LOWER FLOOR

APARTMENT AREA 237.21 SQM (2,553.29 SQFT)

DECK AREA 115.52 SQM (1,243.40 SQFT)

TOTAL AREA 352.73 SQM (3,796.69 SQFT)

#### **UPPER FLOOR**

APARTMENT AREA 237.17 SQM (2,552.88 SQFT)

DECK AREA 13.00 SQM (139.92 SQFT)

TOTAL AREA 250.17 SQM (2,692.80 SQFT)

INTERNATIONAL PROPERTY DEVELOPERS LLC

For more information, please visit www.shapoorjiproperties.com • Phone: +971 4 3212545 • Fax: +971 4 3213877