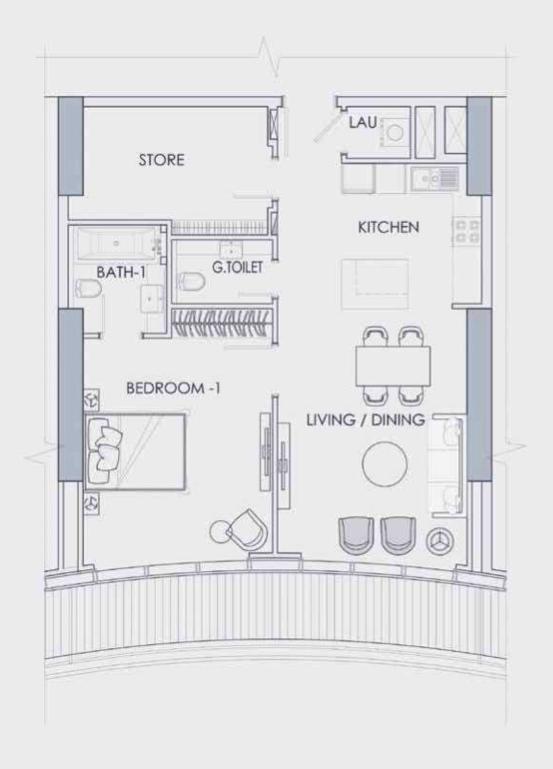

#### 2 BEDROOM **APARTMENT** 2B-E

APARTMENT AREA 141.59 SQM (1,524.01 SQFT)

14.32 SQM (154.18 SQFT)

TOTAL AREA

DECK AREA

155.91 SQM (1,678.19 SQFT)

#### 2 BEDROOM **APARTMENT** 2B-H

118.90 SQM (1,279.85 SQFT) APARTMENT AREA DECK AREA 12.00 SQM (129.20 SQFT) TOTAL AREA 130.90 SQM (1,409.05 SQFT)