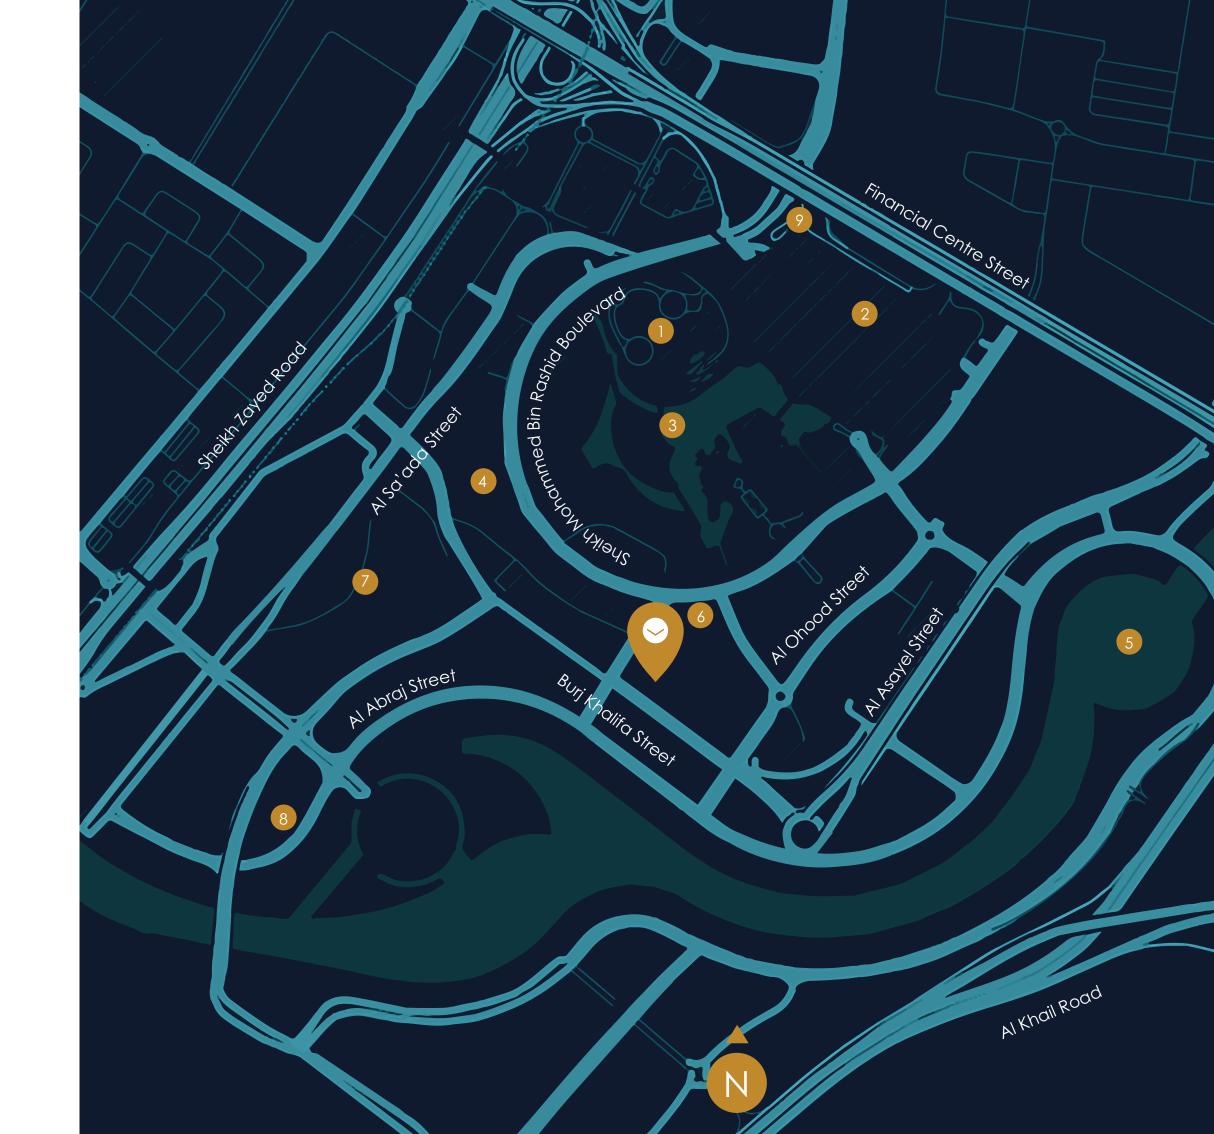

#### Everything is right here

- Burj Khalifa 7 minutes away
- 2 Dubai Mall 5 minutes away
- The Dubai Fountain 7 minutes away
- 4 Downtown Boulevard 5 minutes away
- 5 Business Bay Canal 5 minutes away

- 6 Vida 2 minutes away
- 7 Taj 5 minutes away
- 8 The Oberoi 7 minutes away
- 9 The Address 10 minutes away
- 10 Airport 15 minutes away

The season of autumn has been captured beautifully in the interiors of Imperial Avenue. Inspired by the architecture, the interiors are a wonderful juxtaposition of colours, materials and textures. The colour theme is a mix of autumn gold and rust, and the design is full of swirling patterns. With distinctive water features, lavish lobbies and high-speed elevators, it imparts drama and glamour with timeless sophistication.