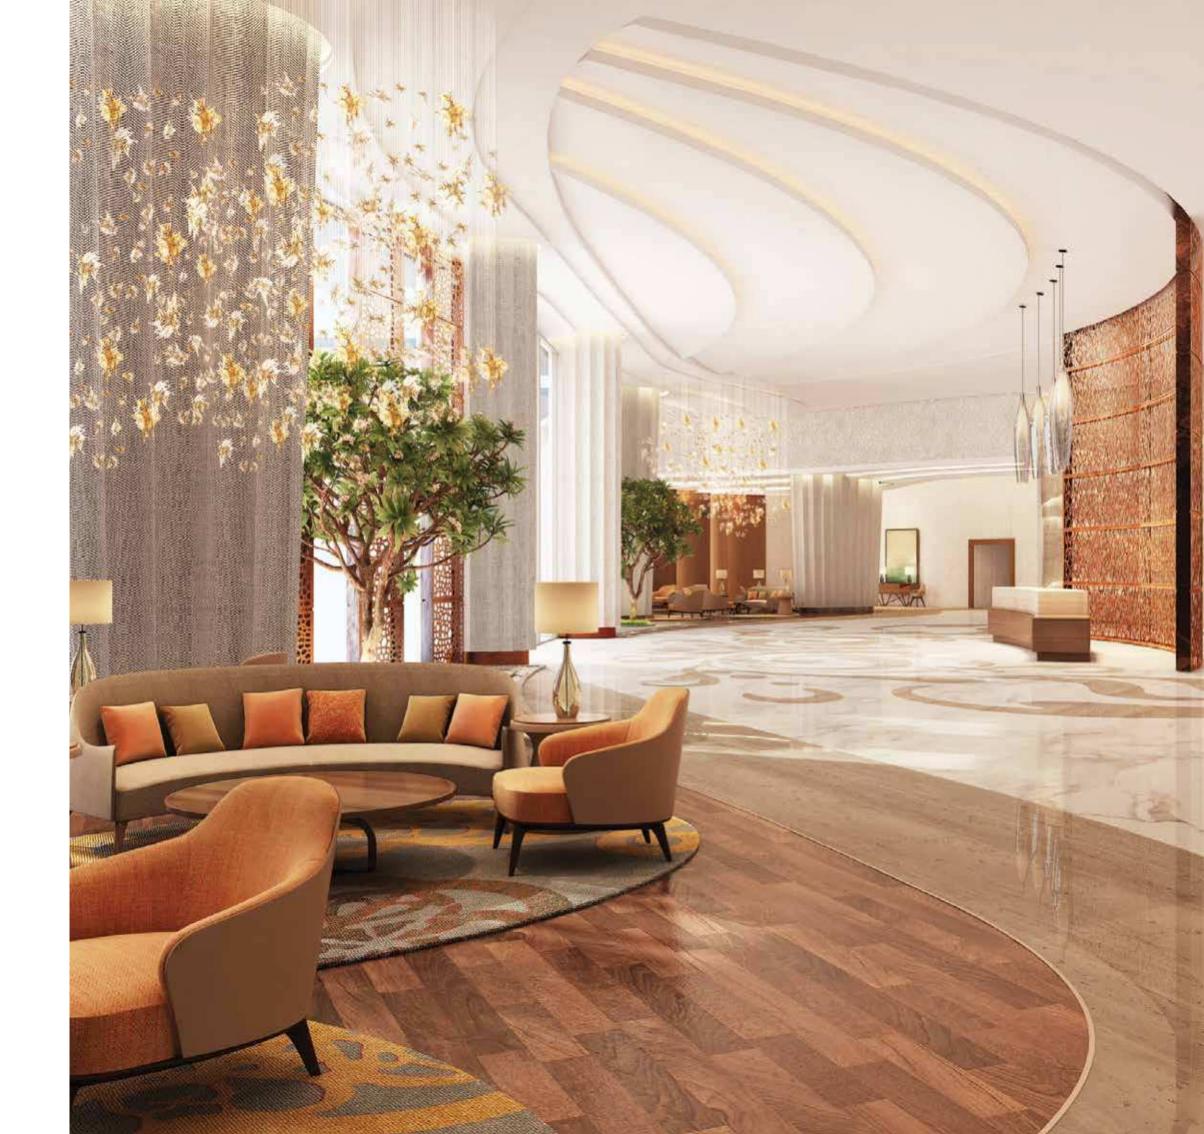

#### A WAITING AREA WORTH THE WAIT

When you enter the building, the gorgeous interiors and the relaxing sound of trickling water transcend you to your happy place. The lavish 10,000 sq ft lobby serves as a meeting space, a space to socialise and a reading area for avid readers.

#### FEEL THE TRANQUILITY EVEN BEFORE YOU GET HOME

The elevator lobby makes a statement by itself. With diffused lighting and a touch of greenery, it provides discreet and uniform illumination which adds drama to the doorway.