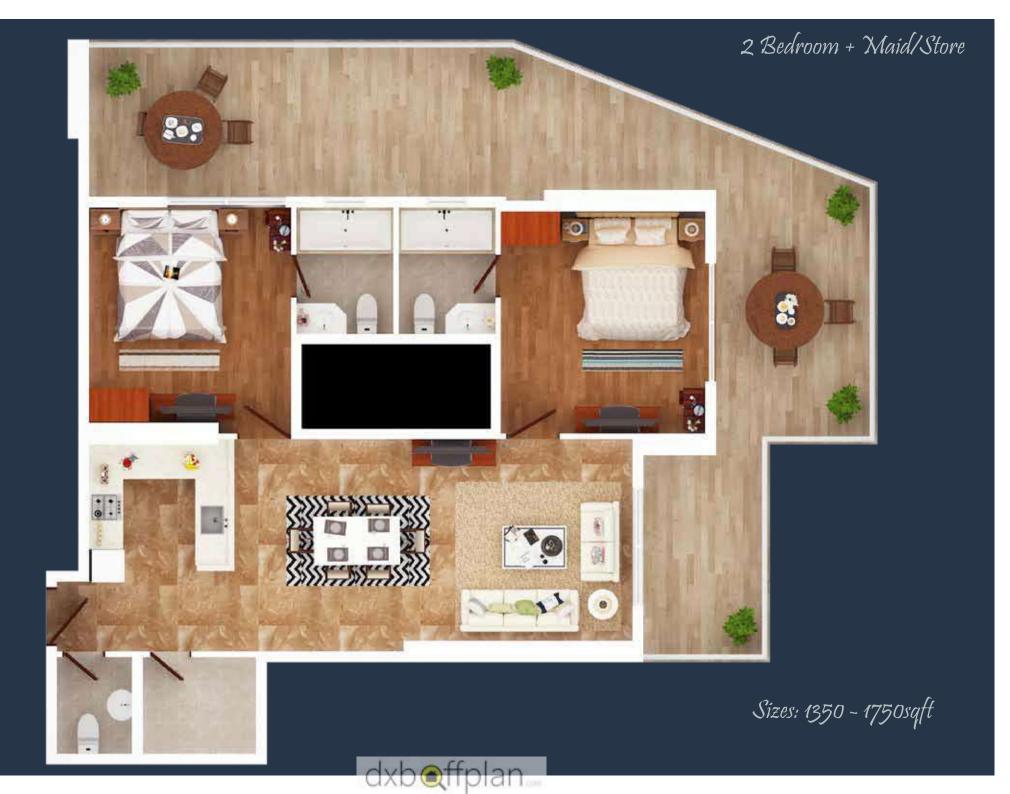

me to the Heart of City



dxb@ffplan\_

#### **LOCATION** *A location like no other*





Hospital 10 minutes



Metro Station 8 minutes



Shopping Mall 6 minutes



Public Park 7 minutes







Designed for the future

A beautifully designed 24-storey residential development. Offers true value for money. Tastefully designed, fully views of Dubai's iconic landmarks to the luxurious recreational amenities. Residents will have everything they need to feel part of a truly privileged lifestyle.





## SPLASH LEISURE A life of luxury





### **VIEWS** *Stunning views that take your breath away*





### **RETAIL** At your door step



## WHERE WE BEGAN

Projects in Dubai, UAE





# STUDIO







Sizes: 420 - 520 sqft



## BEDROOM







Sizes: 800 - 990 sqft



## BEDROOM + Maid/Store





## BEDROOM + Maid/Store



3 Bedroom + Maid/Store



Sizes: 1600 sqft