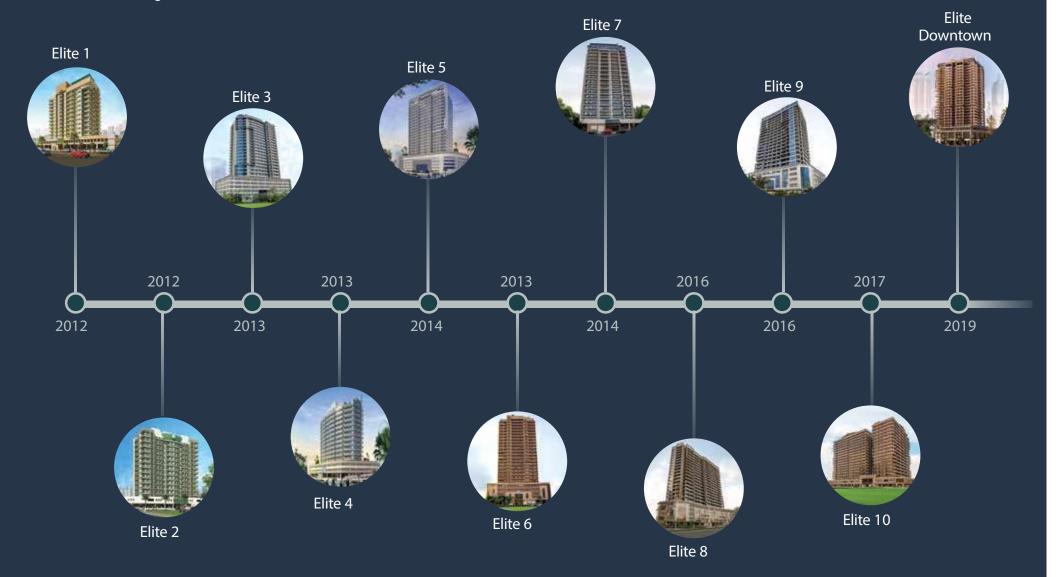

#### **DOWNTOWN DUBAI** Welcome to the Heart of City



dxb@ffplan\_

#### **LOCATION** *A location like no other*





Hospital 10 minutes



Metro Station 8 minutes



Shopping Mall 6 minutes



Public Park 7 minutes







Designed for the future

A beautifully designed 24-storey residential development. Offers true value for money. Tastefully designed, fully views of Dubai's iconic landmarks to the luxurious recreational amenities. Residents will have everything they need to feel part of a truly privileged lifestyle.





## SPLASH LEISURE A life of luxury





### **VIEWS** *Stunning views that take your breath away*





### **RETAIL** At your door step



## WHERE WE BEGAN

Projects in Dubai, UAE





# STUDIO







Sizes: 420 - 520 sqft



## BEDROOM







Sizes: 800 - 990 sqft



## BEDROOM + Maid/Store





## BEDROOM + Maid/Store



3 Bedroom + Maid/Store



Sizes: 1600 sqft