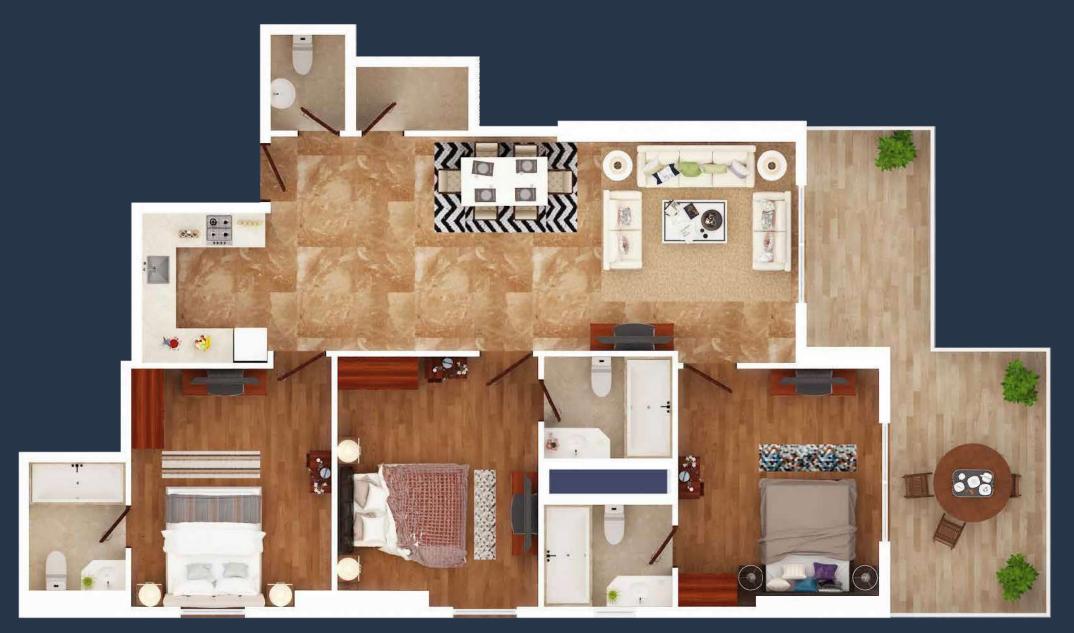

ION** *A location like no other*





Hospital 10 minutes



Metro Station 8 minutes



Shopping Mall 6 minutes



Public Park 7 minutes







Designed for the future

A beautifully designed 24-storey residential development. Offers true value for money. Tastefully designed, fully views of Dubai's iconic landmarks to the luxurious recreational amenities. Residents will have everything they need to feel part of a truly privileged lifestyle.





## SPLASH LEISURE A life of luxury





### **VIEWS** *Stunning views that take your breath away*





### **RETAIL** At your door step



## WHERE WE BEGAN

Projects in Dubai, UAE





# STUDIO







Sizes: 420 - 520 sqft



## BEDROOM







Sizes: 800 - 990 sqft



## BEDROOM + Maid/Store





## BEDROOM + Maid/Store



3 Bedroom + Maid/Store



Sizes: 1600 sqft