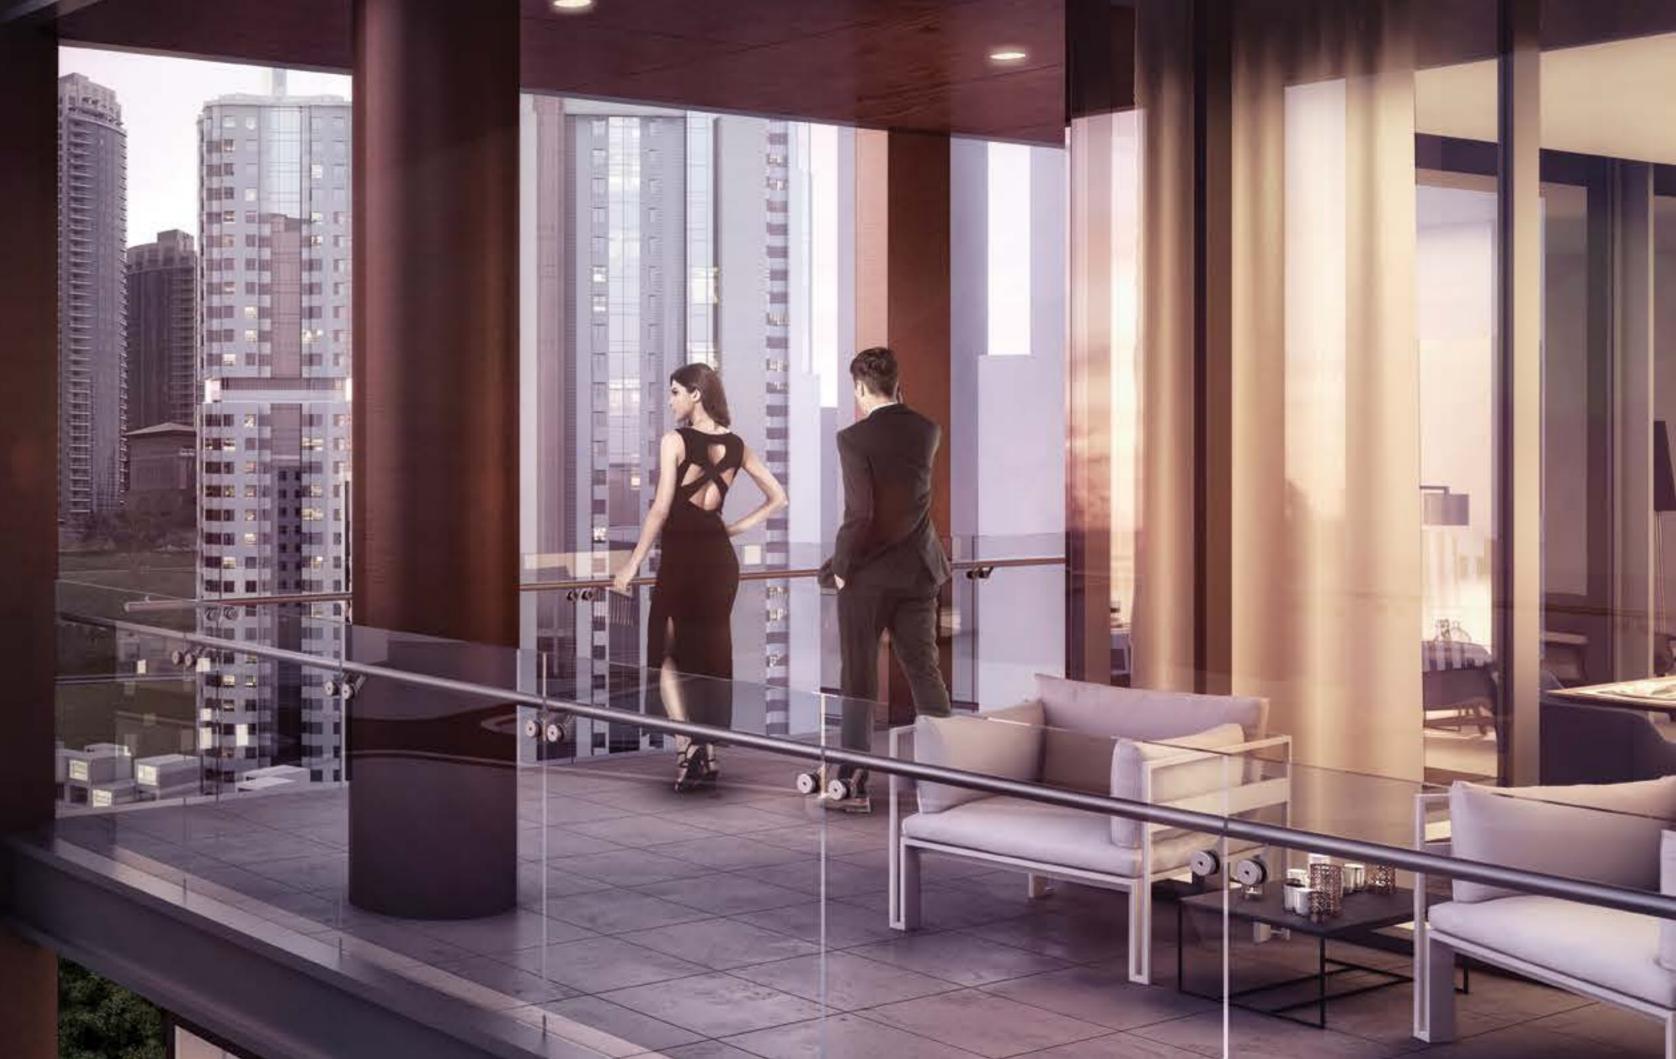

#### MIRRORS ART

Created with contemporary lifestyles in mind, DT1 offers a truly distinct setting inside out. A sleek, contemporary glass veneer wraps around private residences that echo the design sensibilities of its inhabitants. Where beauty and function are at home with each other, and spaces evolve into exceptionally well-thought urban narratives.

From a dramatic point of entry that stays with you even long after you've left, to a nuanced, bespoke approach to how living spaces are designed and curated. Every touch point from material specifications and finish quality to interiors and lighting shows an intuitiveness and sophistication in execution.

Unmistakably luxurious, created with bold, warm colour palettes, elegant and well-chosen durable finishes, sculptured lights and unexpected details, every residence at DT1 is a chic, modern and bold expression of you.