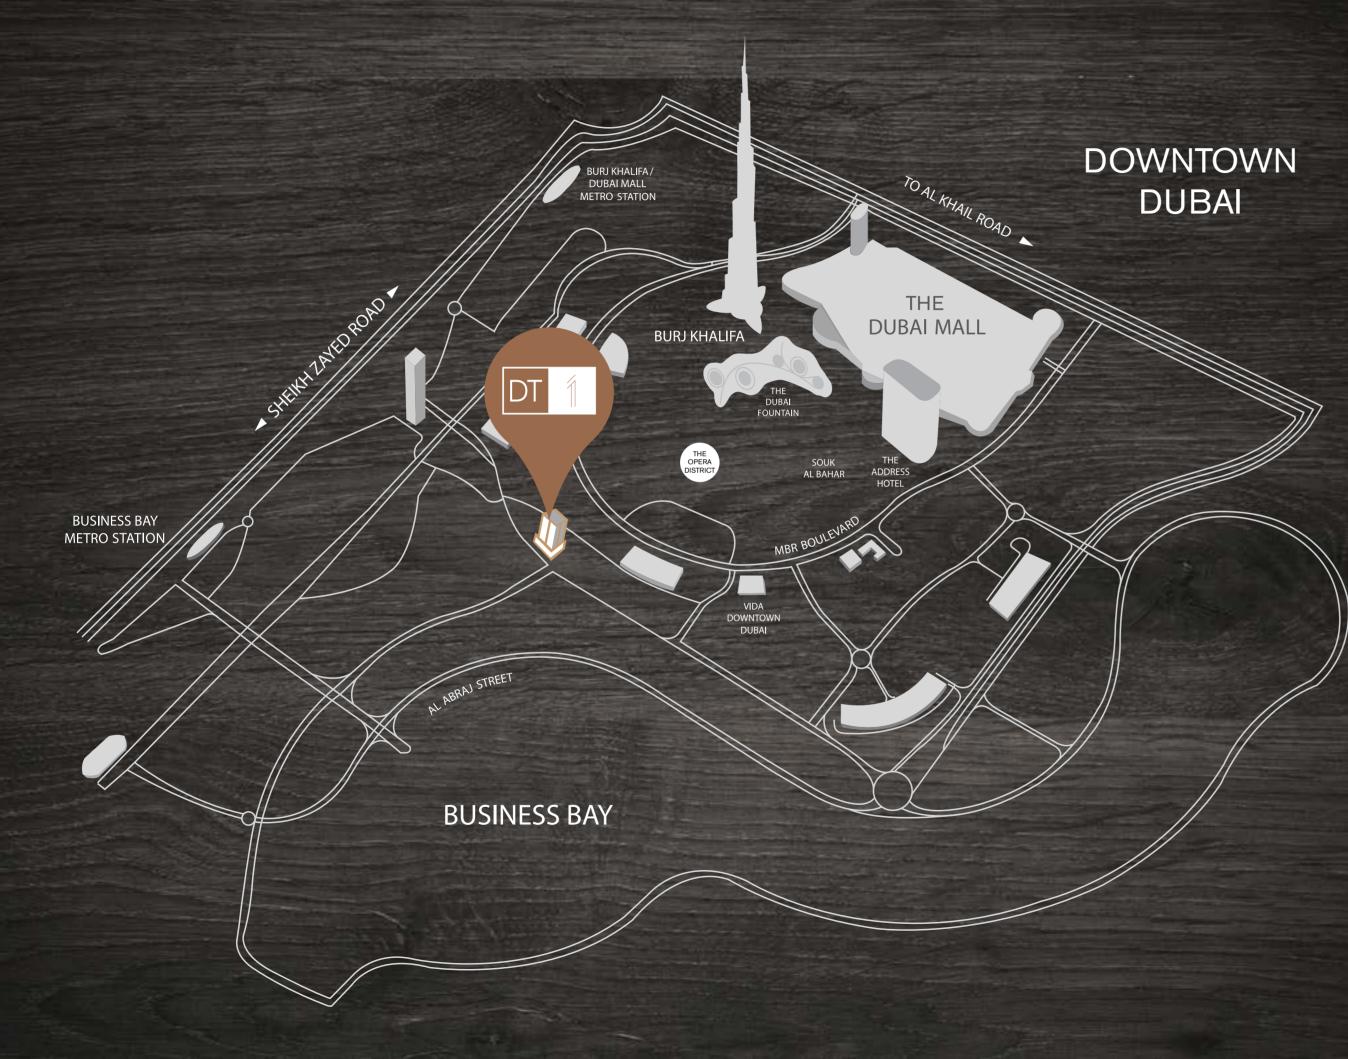

#### BEATS HERE

Downtown Dubai and Business Bay are two of the most sought-after neighbourhoods in Dubai and with good reason. Located adjacent to one another, both neighbourhoods emanate a cosmopolitan vibe and offer world-class retail, dining and entertainment experiences.

Downtown Dubai, renowned for the iconic Burj Khalifa and The Dubai Mall; the world's largest luxury mall, is also home to beautifully landscaped walkways, lush green parks and some of the trendiest hotels in the city.

Just south of Downtown Dubai, Business Bay's claim to fame is JW Marriott Marquis, the world's tallest hotel. Featuring modern skyscrapers and Bay Avenue's family-friendly recreational facilities including a skate park and jogging track, as well as the Dubai Water Canal, the neighbourhood is a natural choice for many residents in the city. Centrally located, both Downtown Dubai and Business Bay offer seamless connectivity to the city via the Dubai Metro red line and the Sheikh Zayed Road and Al Khail Road expressways.