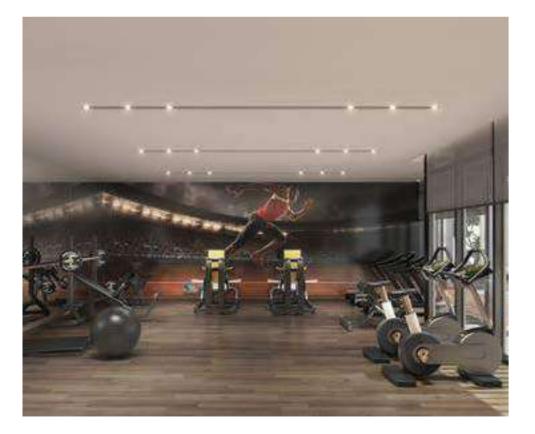

#### DT1 AT A GLANCE

GΥΜ

CLUB LOUNGE

LANDSCAPED AREAS

RETAIL

#### ESCAPE THE EVERYDAY

DT1's facilities were chosen to inspire residents to achieve a balanced lifestyle. Get in shape at the Fitness Centre which features state-of-the-art equipment for cardiovascular workouts and freestyle weight training. Take a dip in the Leisure and Lap Pools on level 3, and enjoy the views that come with an invigorating workout. Or simply enjoy quality time with family in the Games Room.