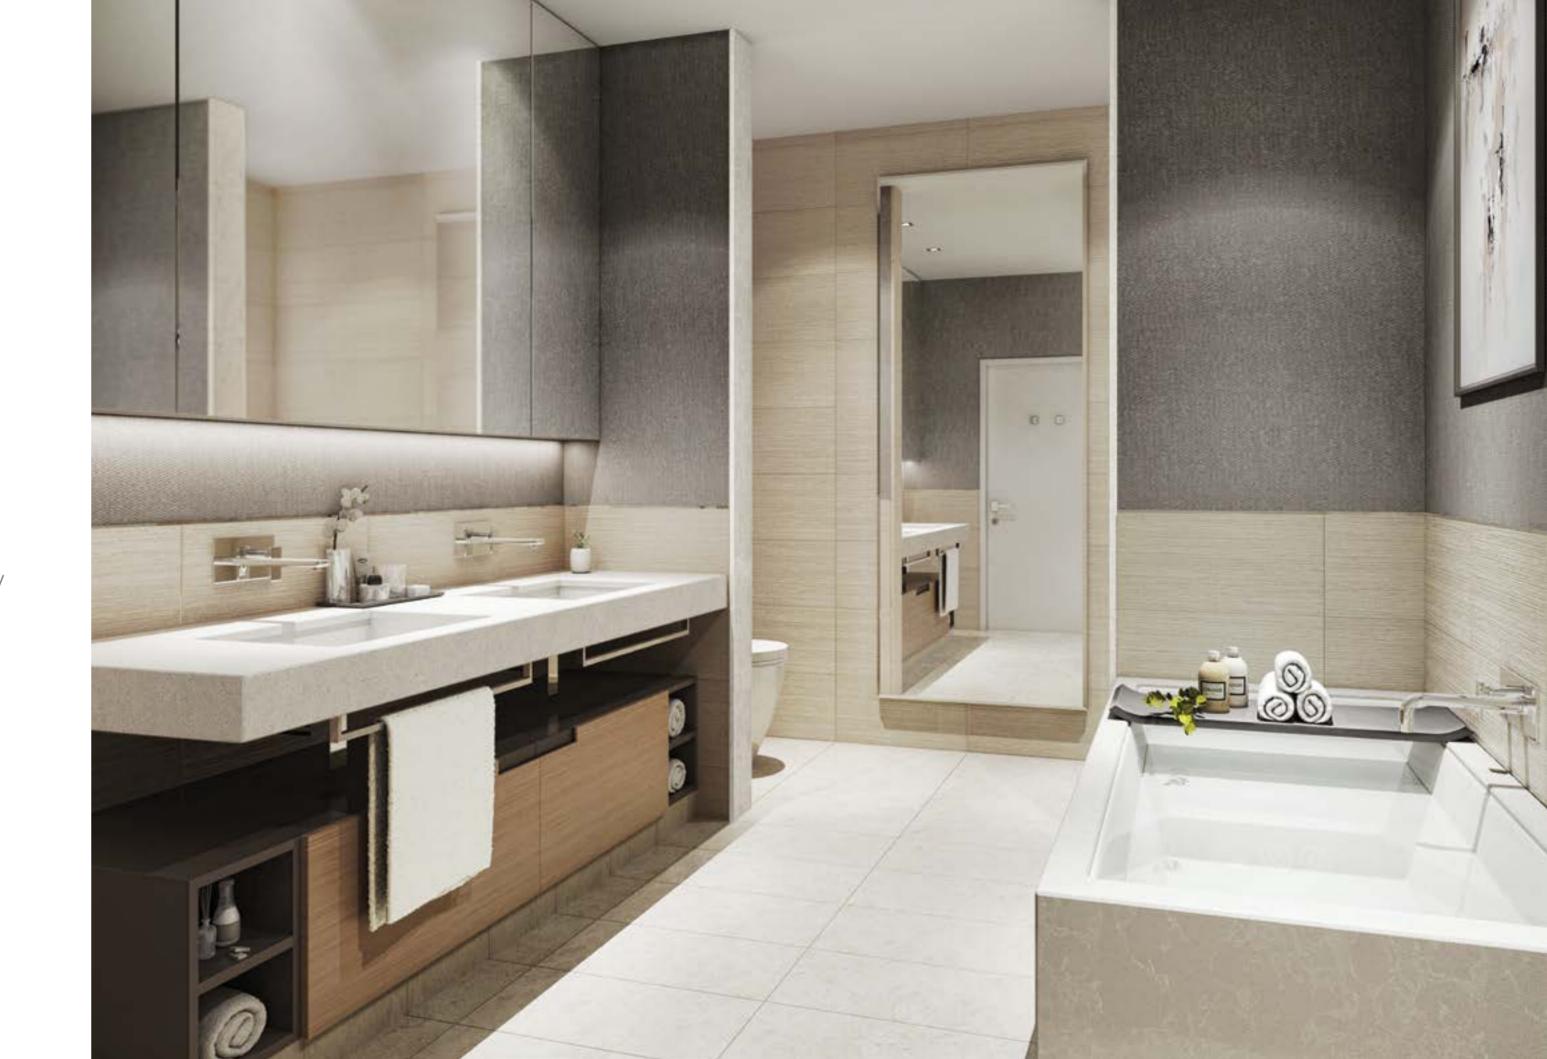

### A MODERN CLASSIC IN THE MAKING

Elegance and attention to detail are integral to DT1, and bathrooms are no exception. Modern in design, beautiful yet functional; they feature quartz vanity countertops, integrated lighting, laminated wood and lacquer built-in joinery, as well as his and hers medicine cabinets and sinks.