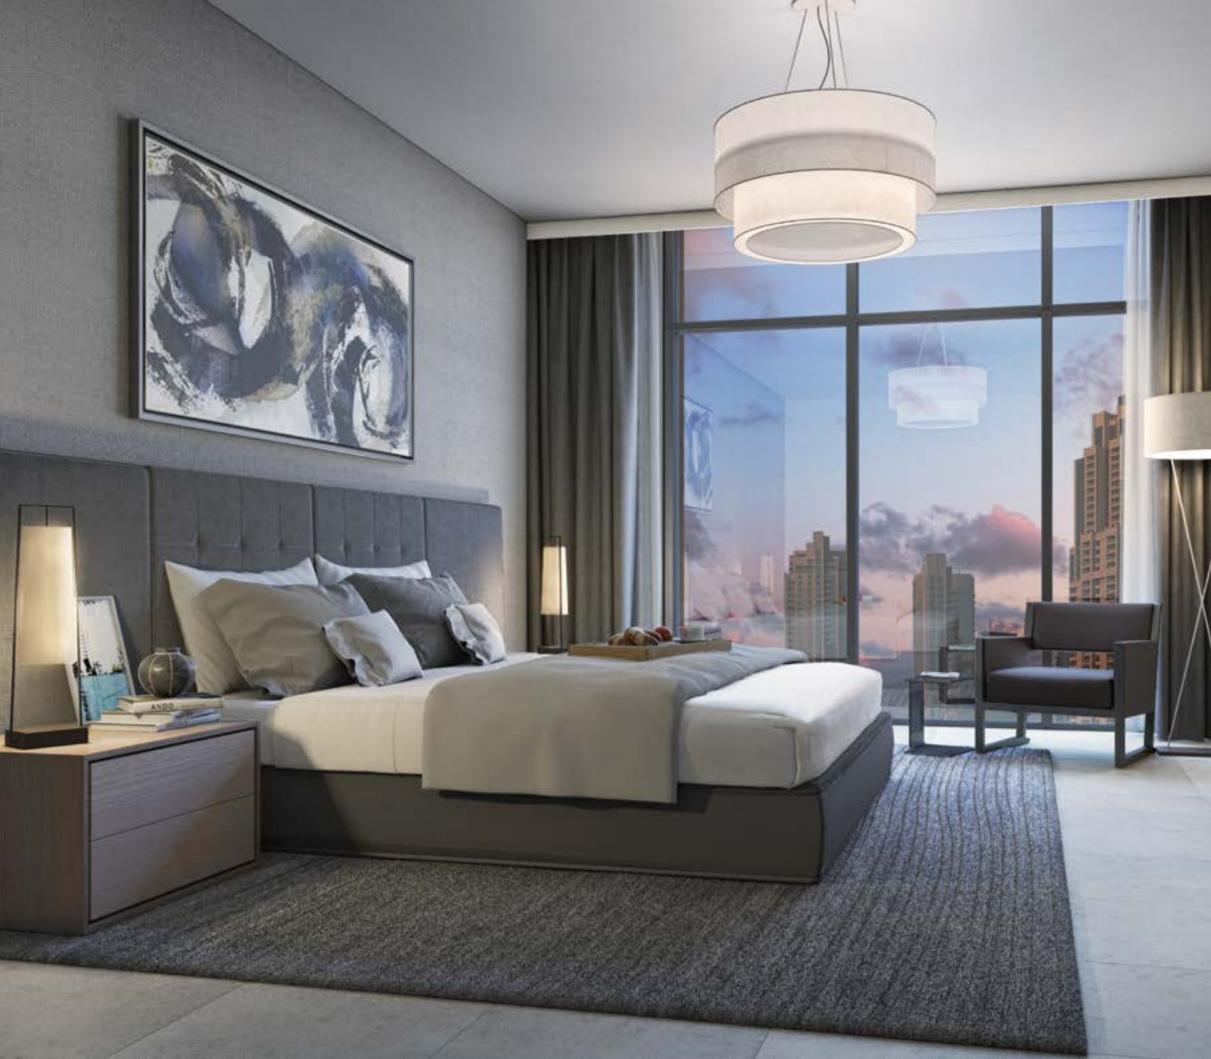

The living spaces and kitchens of each unit feature both laminated wood and lacquer joinery, and are interconnected to extend a more spacious feel. Also included are an under-mount kitchen sink and a dramatic mixer in addition to carefully crafted joinery details. Floor-to-ceiling windows are used to maximise natural lighting in every room and allow for sweeping views of Downtown Dubai.