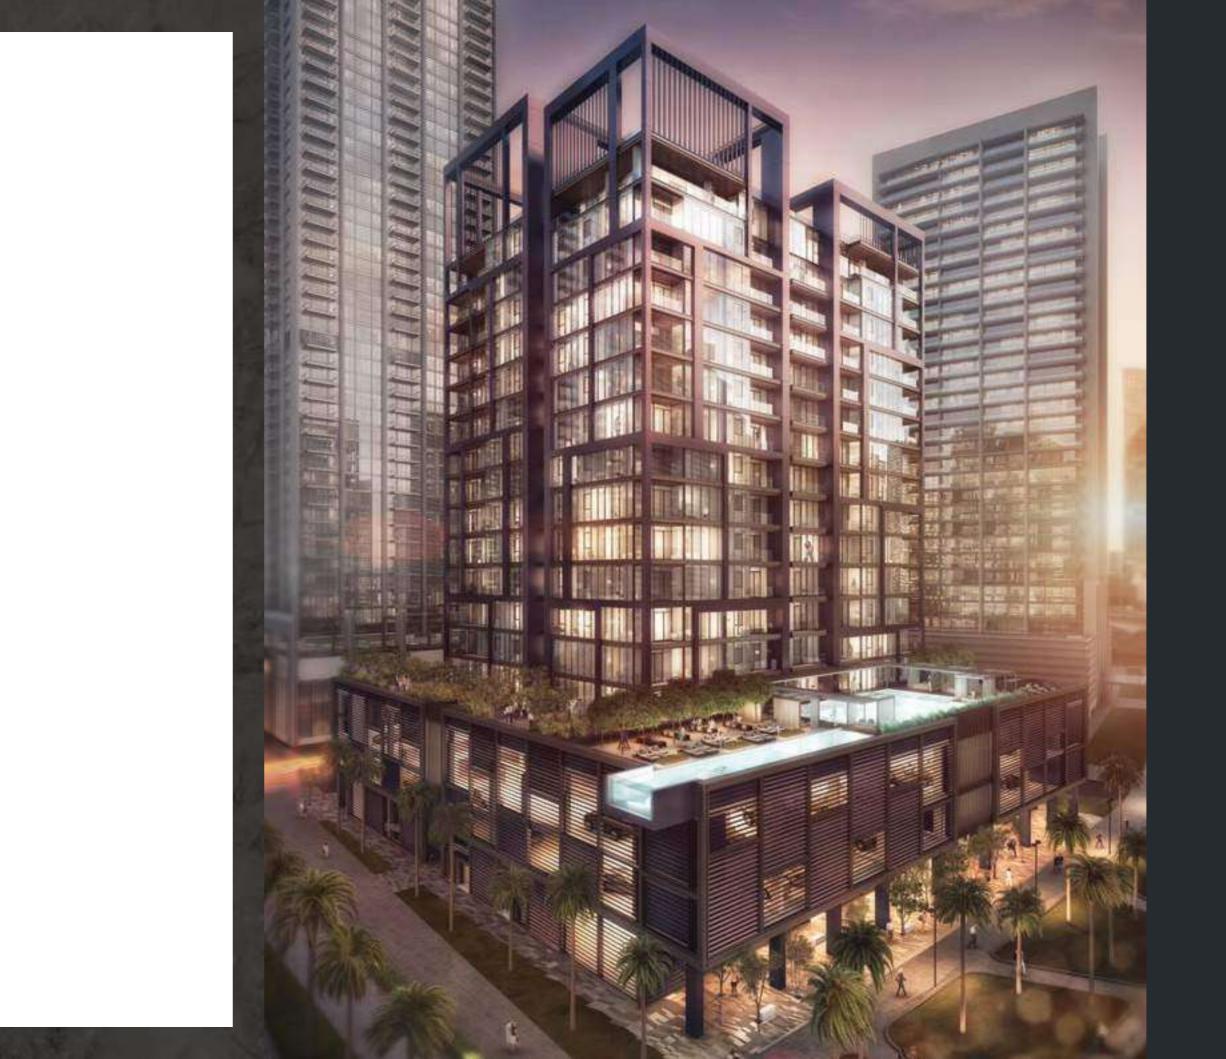

DT1 was voted 'Best Residential High-rise' at the Arabian Property Awards two years in a row. The building was designed to resonate with individuals who consider art, innovation and refinement integral to their lives. Conceptualised by the Perkins+Will team, winners in the 'Large Architecture Firm of the Year' category at the same award ceremony, DT1 stands out as a space that has the ability to transform and enhance the lives of its residents.

#### W H E R E A R C H I T E C T U R E

#### MIRRORS ART

Created with contemporary lifestyles in mind, DT1 offers a truly distinct setting inside out. A sleek, contemporary glass veneer wraps around private residences that echo the design sensibilities of its inhabitants. Where beauty and function are at home with each other, and spaces evolve into exceptionally well-thought urban narratives.