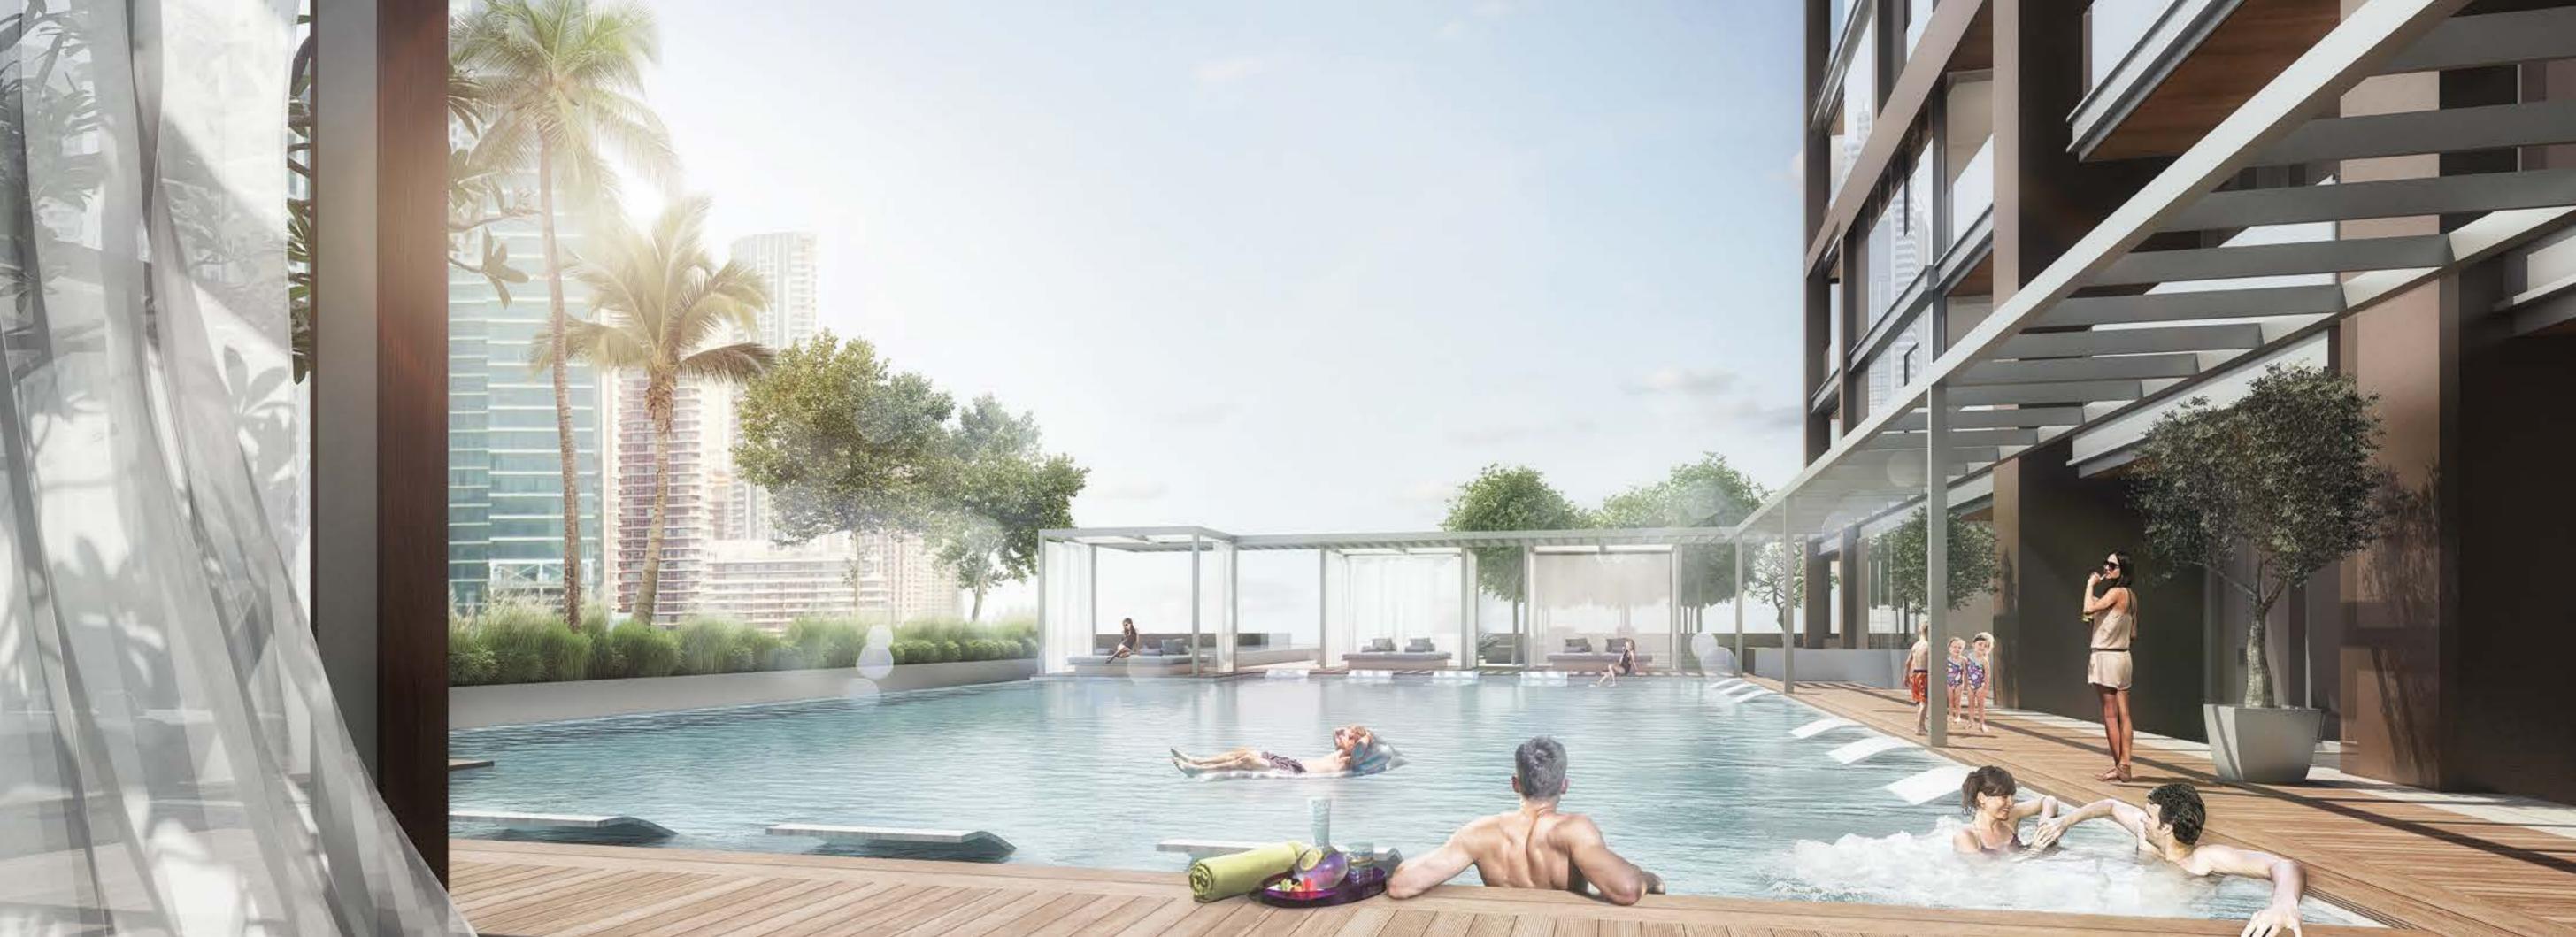

LAP & LEISURE POOLS

#### DT1 AT A GLANCE

GΥΜ

CLUB LOUNGE

LANDSCAPED AREAS

RETAIL

#### ESCAPE THE EVERYDAY

DT1's facilities were chosen to inspire residents to achieve a balanced lifestyle. Get in shape at the Fitness Centre which features state-of-the-art equipment for cardiovascular workouts and freestyle weight training. Take a dip in the Leisure and Lap Pools on level 3, and enjoy the views that come with an invigorating workout. Or simply enjoy quality time with family in the Games Room.