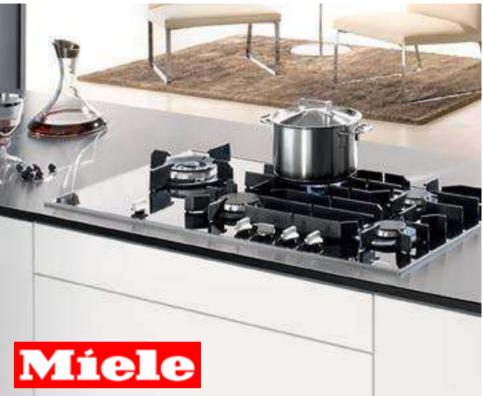

#### AT THE HEART OF AN INSPIRING HOME. MIELE.

DT1 was designed to offer residents the opportunity to live according to their own exacting standards. Contemporary in design and function, the kitchens at DT1 are fitted with top-of-the-line built-in appliances from Miele – the gold standard of domestic appliances. Created with precision and designed to perform beyond excellence, these appliances enhance homes through design and innovation and are the epitome of prime living.