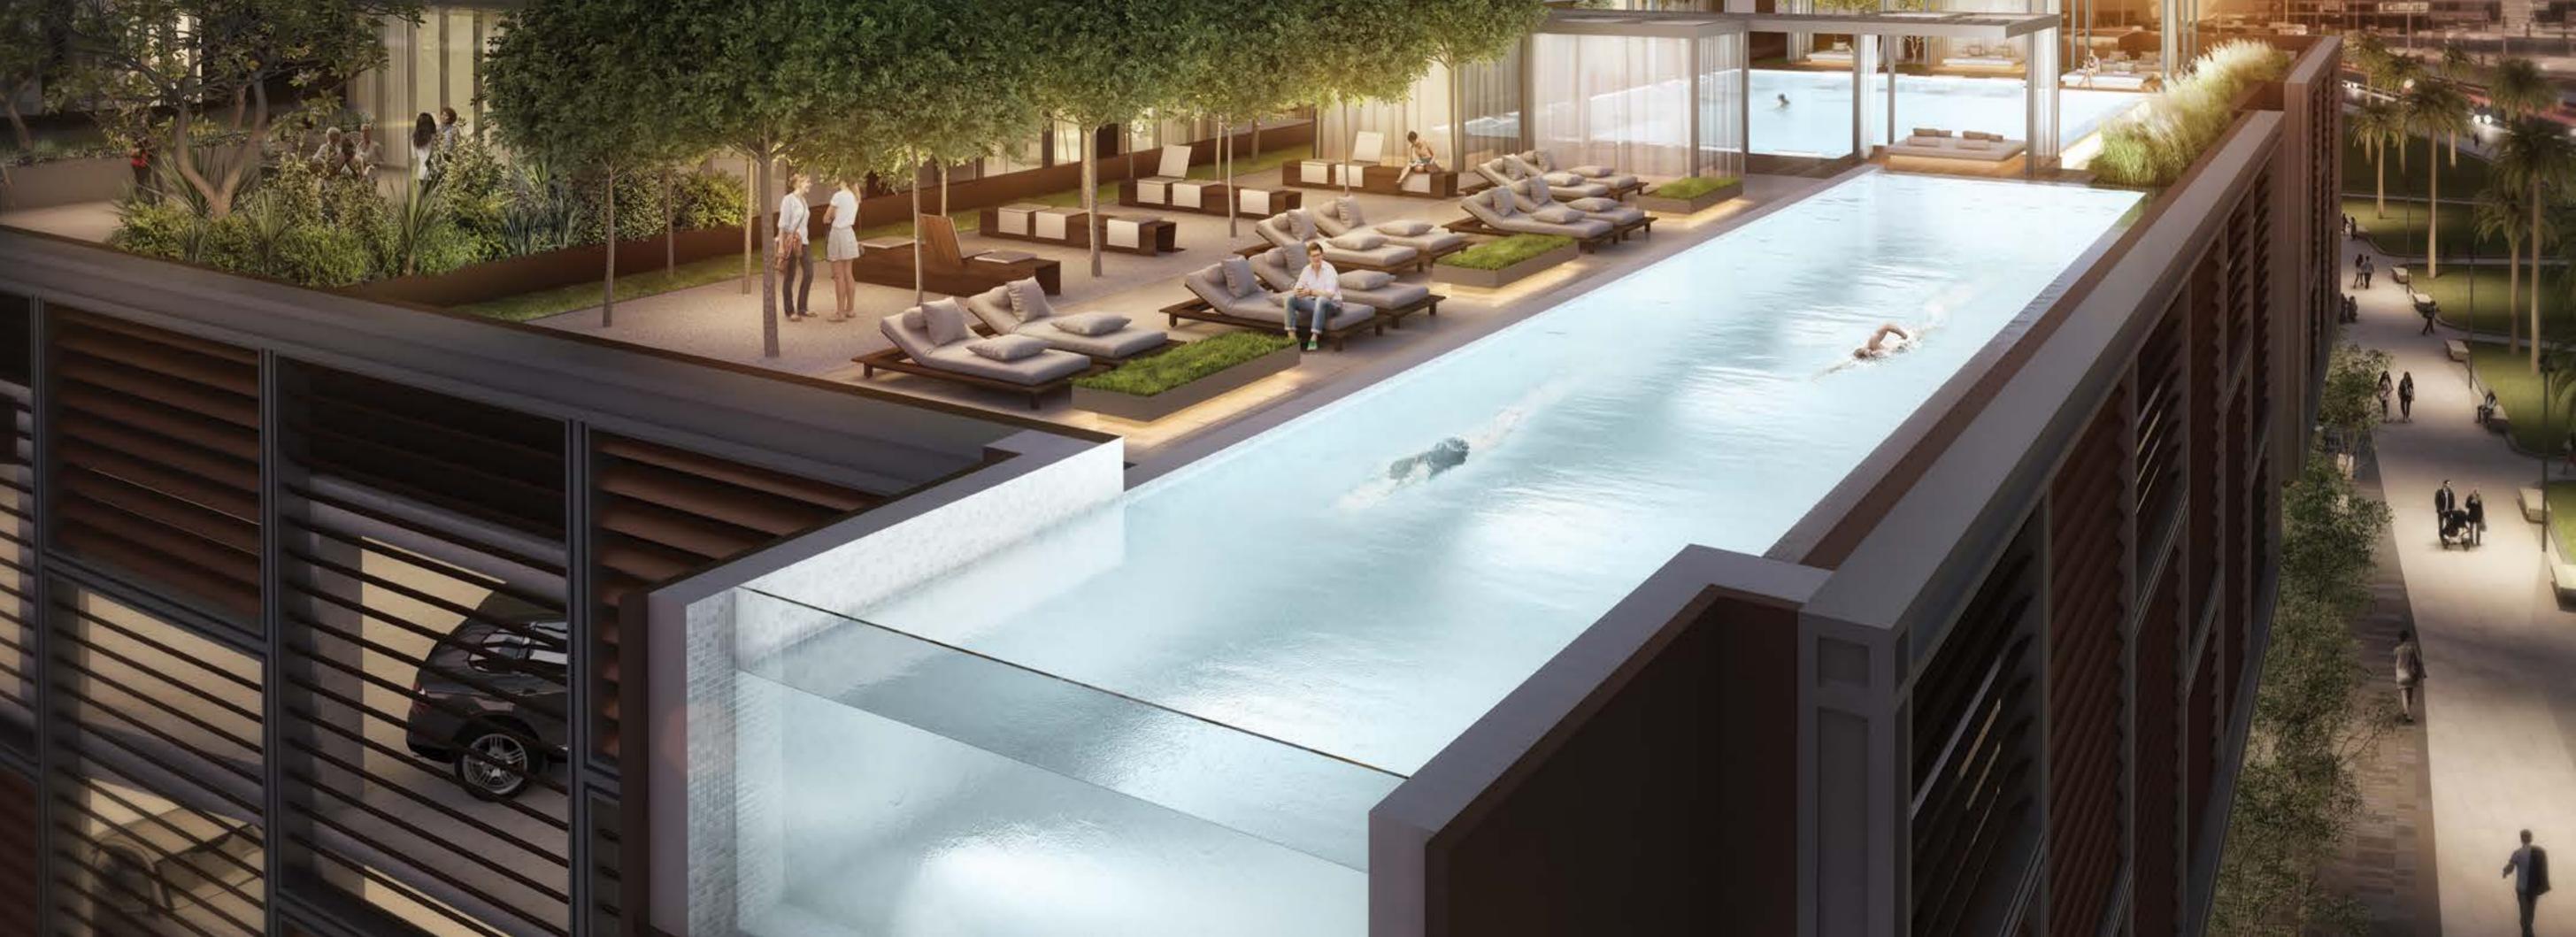

LAP & LEISURE POOLS

#### ESCAPE THE EVERYDAY

DT1's facilities were chosen to inspire residents to achieve a balanced lifestyle. Get in shape at the Fitness Centre which features state-of-the-art equipment for cardiovascular workouts and freestyle weight training. Take a dip in the Leisure and Lap Pools on level 3, and enjoy the views that come with an invigorating workout. Or simply enjoy quality time with family in the Games Room.

## LEGEND

- LEISURE POOL
- B LAP POOL
- C LIFT LOBBY
- D CLUB LOUNGE
- FITNESS CENTRE
- CHANGING ROOMS
- G KIDS' PLAY ROOM
- **G** SUN TERRACE
- PRIVATE TERRACE
- GARDEN TERRACE

UNWIND AT THE CLUB LOUNGE ON THE AMENITIES LEVEL

LIVING WELL IS IN THE EVERYDAY

WELCOME TO A WORLD-CLASS LIFESTYLE