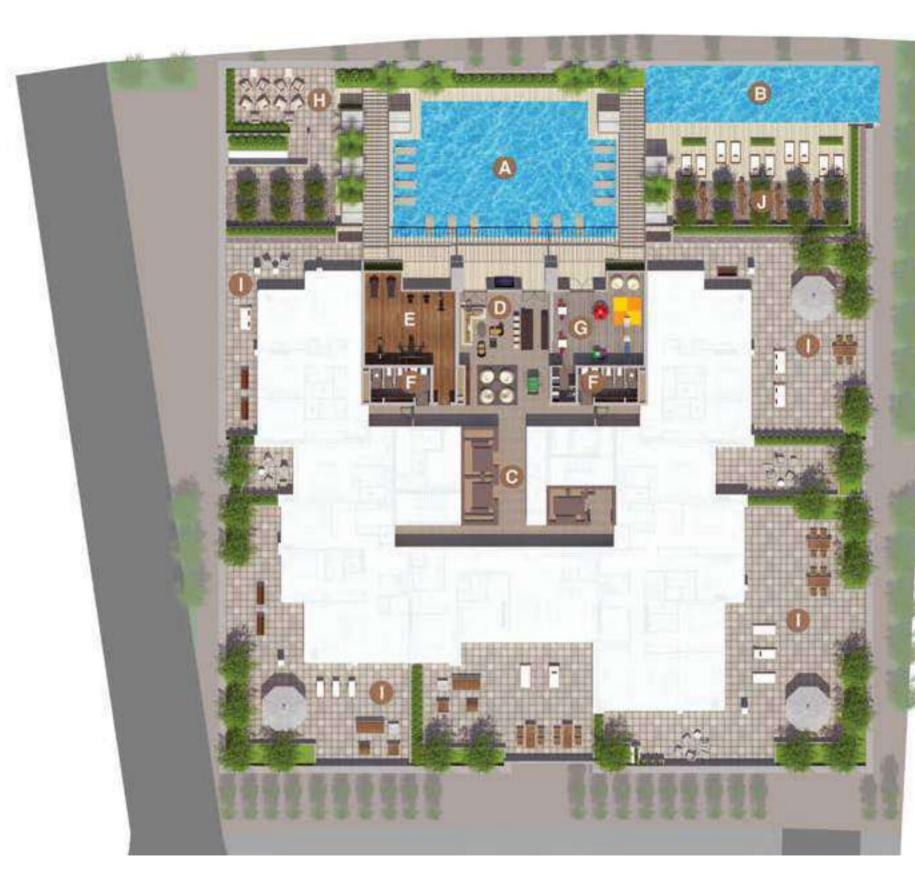

LAP & LEISURE POOLS

#### DT1 AT A GLANCE

GΥΜ

CLUB LOUNGE

LANDSCAPED AREAS

RETAIL

#### ESCAPE THE EVERYDAY

DT1's facilities were chosen to inspire residents to achieve a balanced lifestyle. Get in shape at the Fitness Centre which features state-of-the-art equipment for cardiovascular workouts and freestyle weight training. Take a dip in the Leisure and Lap Pools on level 3, and enjoy the views that come with an invigorating workout. Or simply enjoy quality time with family in the Games Room.

## LEGEND

- LEISURE POOL
- B LAP POOL
- C LIFT LOBBY
- D CLUB LOUNGE
- FITNESS CENTRE
- CHANGING ROOMS
- G KIDS' PLAY ROOM
- **G** SUN TERRACE
- PRIVATE TERRACE
- GARDEN TERRACE