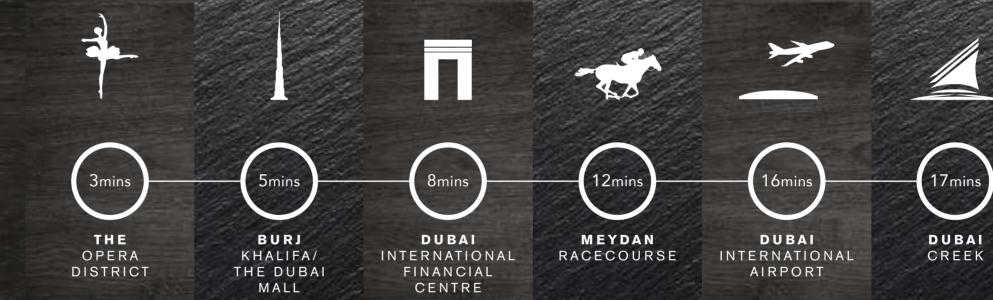

Just south of Downtown Dubai, Business Bay's claim to fame is JW Marriott Marquis, the world's tallest hotel. Featuring modern skyscrapers and Bay Avenue's family-friendly recreational facilities including a skate park and jogging track, as well as the Dubai Water Canal, the neighbourhood is a natural choice for many residents in the city. Centrally located, both Downtown Dubai and Business Bay offer seamless connectivity to the city via the Dubai Metro red line and the Sheikh Zayed Road and Al Khail Road expressways.