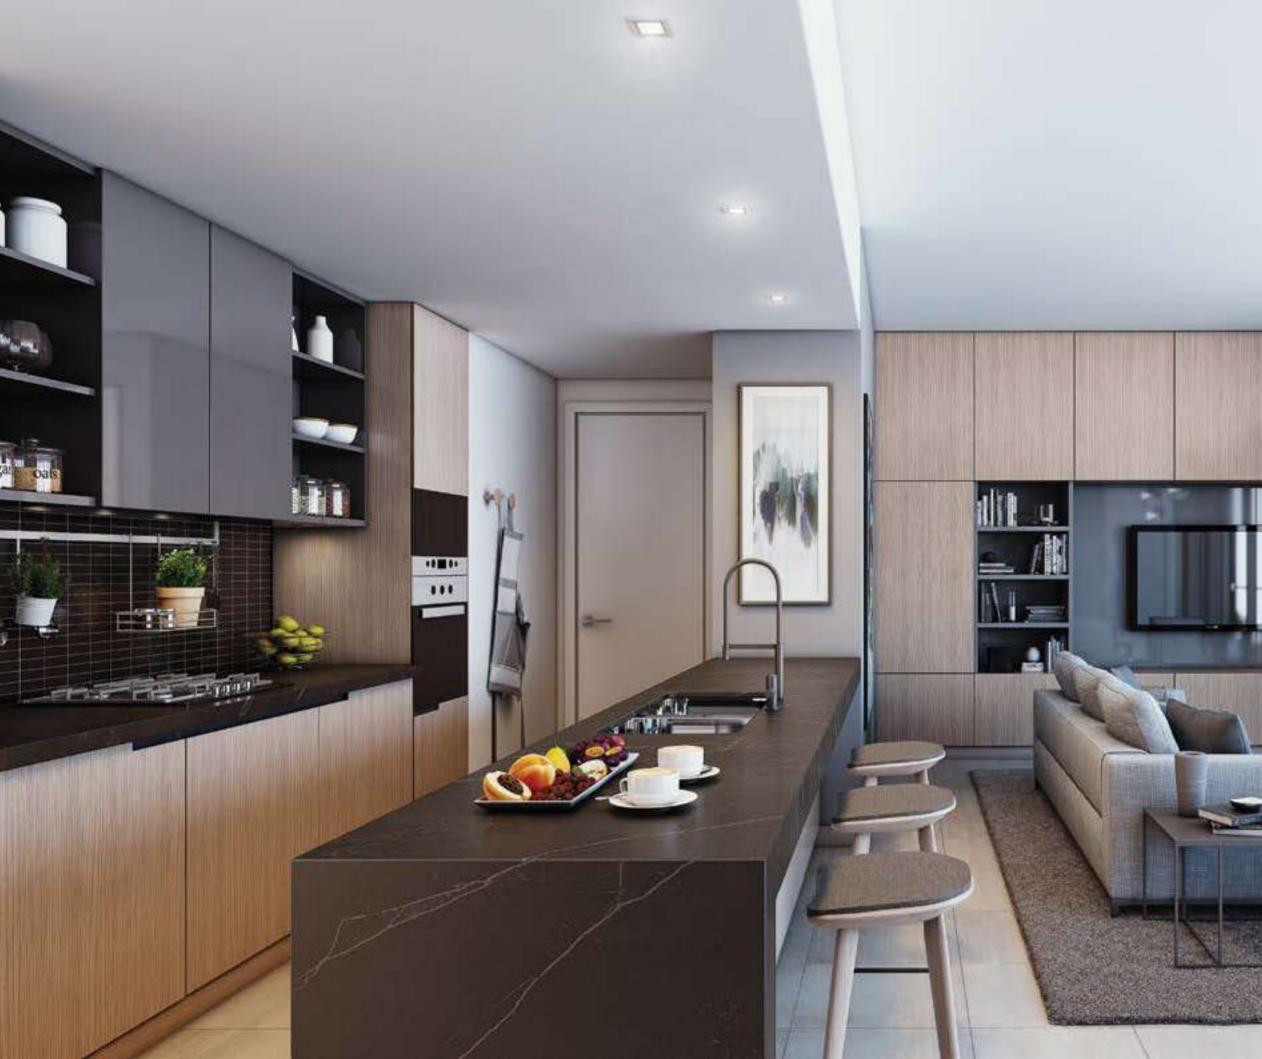

#### AT THE HEART OF AN INSPIRING HOME. MIELE.

DT1 was designed to offer residents the opportunity to live according to their own exacting standards. Contemporary in design and function, the kitchens at DT1 are fitted with top-of-the-line built-in appliances from Miele – the gold standard of domestic appliances. Created with precision and designed to perform beyond excellence, these appliances enhance homes through design and innovation and are the epitome of prime living.

The living spaces and kitchens of each unit feature both laminated wood and lacquer joinery, and are interconnected to extend a more spacious feel. Also included are an under-mount kitchen sink and a dramatic mixer in addition to carefully crafted joinery details. Floor-to-ceiling windows are used to maximise natural lighting in every room and allow for sweeping views of Downtown Dubai.