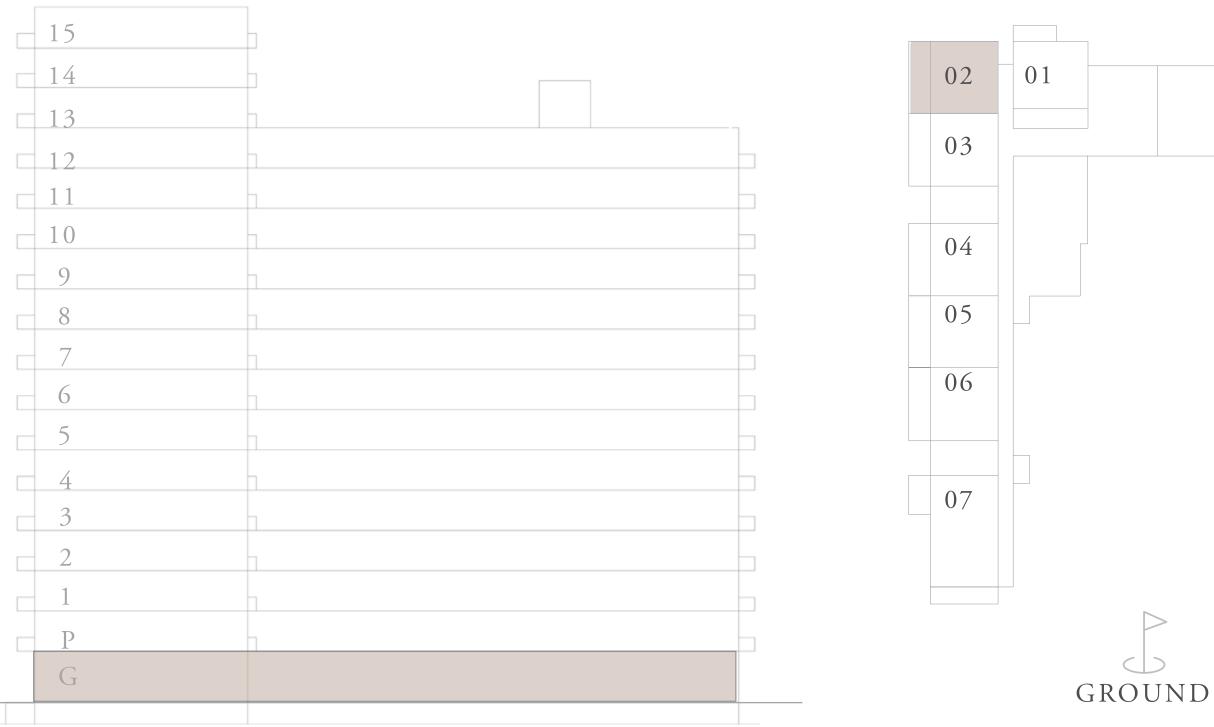

## BUILDING A BEDROOM TYPE 1A

UNITS AP03, AP04, AP05, AP06, A103, A104, A105, A106, A203, A204, A205, A206, A303, A304, A305, A306, A403, A404, A405, A406, A503, A504, A505, A506, A603, A604, A605, A606, A703, A704, A705, A706, A803, A804, A805, A806, A903, A904, A905, A906, A1003, A1004, A1005, A1006, A1103, A1104, A1105, A1106, A1203, A1204, A1205, A1206, A1303, A1304, A1305, A1306, A1403, A1404, A1405, A1406, A1503, A1504, A1505, A1506

| SUITE AREA   | 673.17 - 677.27 SQ.FT. |
|--------------|------------------------|
| BALCONY AREA | 73.63 - 75.46 SQ.FT.   |
| TOTAL AREA   | 746.80 - 752.72 SQ.FT. |

KEY SECTION

KEY PLANS

FLOOR PLAN 1. All dimensions are in imperial and metric, and measured from finish to finish to finish to finish excluding construction tolerances. 2. All materials, dimensions, and drawings are approximate only. 3. Information is subject to change without notice, at developer's absolute discretion. 4. Actual area may vary from the stated area. 5. Drawings not to scale. 6. All images used are for illustrative purposes only and do not represent the actual size, features, specifications, fittings, and furnishings. 7. The developer reserves the right to make revisions / alterations, at it's absolute discretion, without any liability whatsoever.

62.54 - 62.92 SQ.M.

6.84 - 7.01 SQ.M.

69.38 - 69.93 SQ.M.