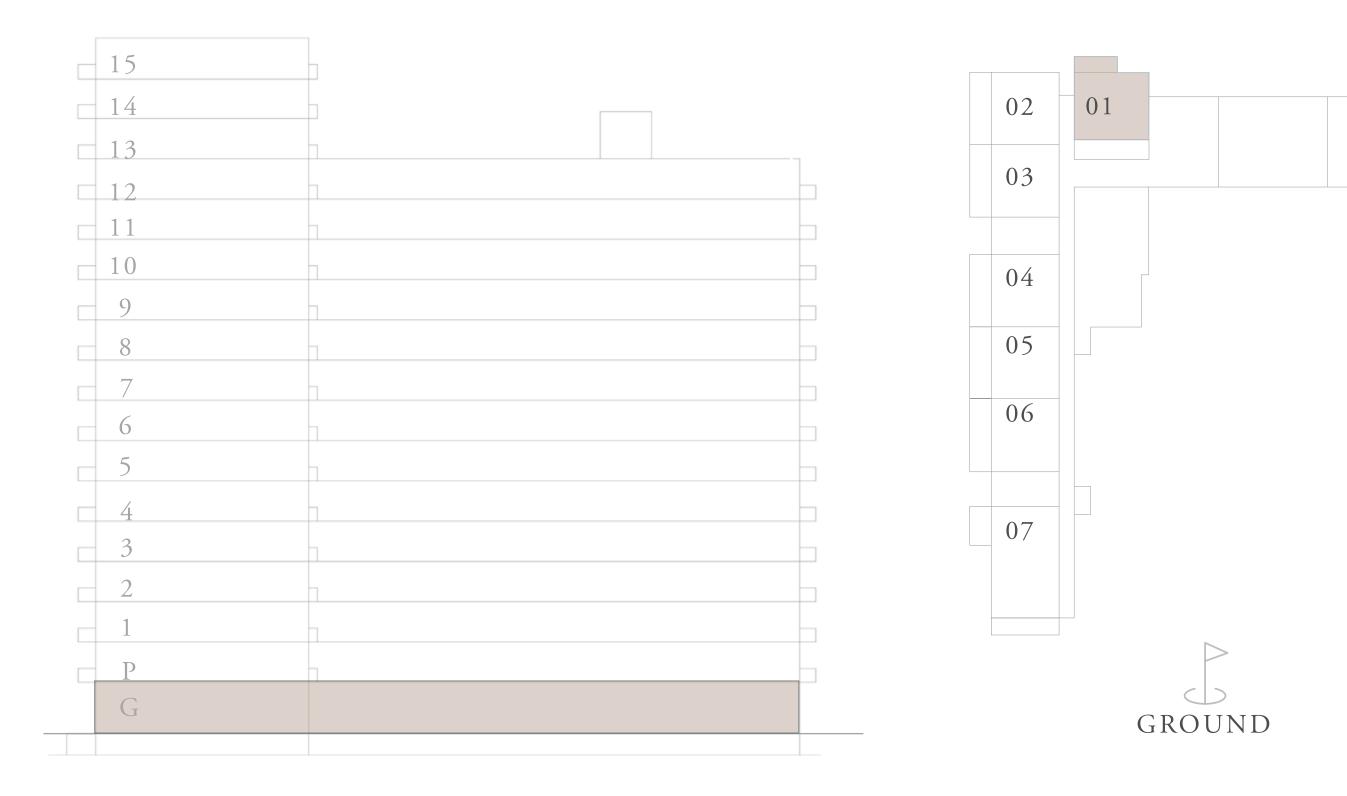

#### UNITS

AP01, A101, A201, A301, A401, A501, A601, A701, A801, A901, A1001, A1101, A1201, A1301, A1401, A1501

| SUITE AREA   | 655.74 - 659.40 SQ.FT. |
|--------------|------------------------|
| BALCONY AREA | 68.14 - 68.03 SQ.FT.   |
| TOTAL AREA   | 723.87 - 727.43 SQ.FT. |

KEY SECTION

KEY PLANS

FLOOR PLAN 1. All dimensions are in imperial and metric, and measured from finish to finish excluding construction tolerances. 2. All materials, dimensions, and drawings are approximate only. 3. Information is subject to change without notice, at developer's absolute discretion. 4. Actual area may vary from the stated area. 5. Drawings not to scale. 6. All images used are for illustrative purposes only and do not represent the actual size, features, specifications, fittings, and furnishings. 7. The developer reserves the right to make revisions / alterations, at it's absolute discretion, without any liability whatsoever.

60.92 - 61.26 SQ.M.

6.33 - 6.32 SQ.M.

67.25 - 67.58 SQ.M.