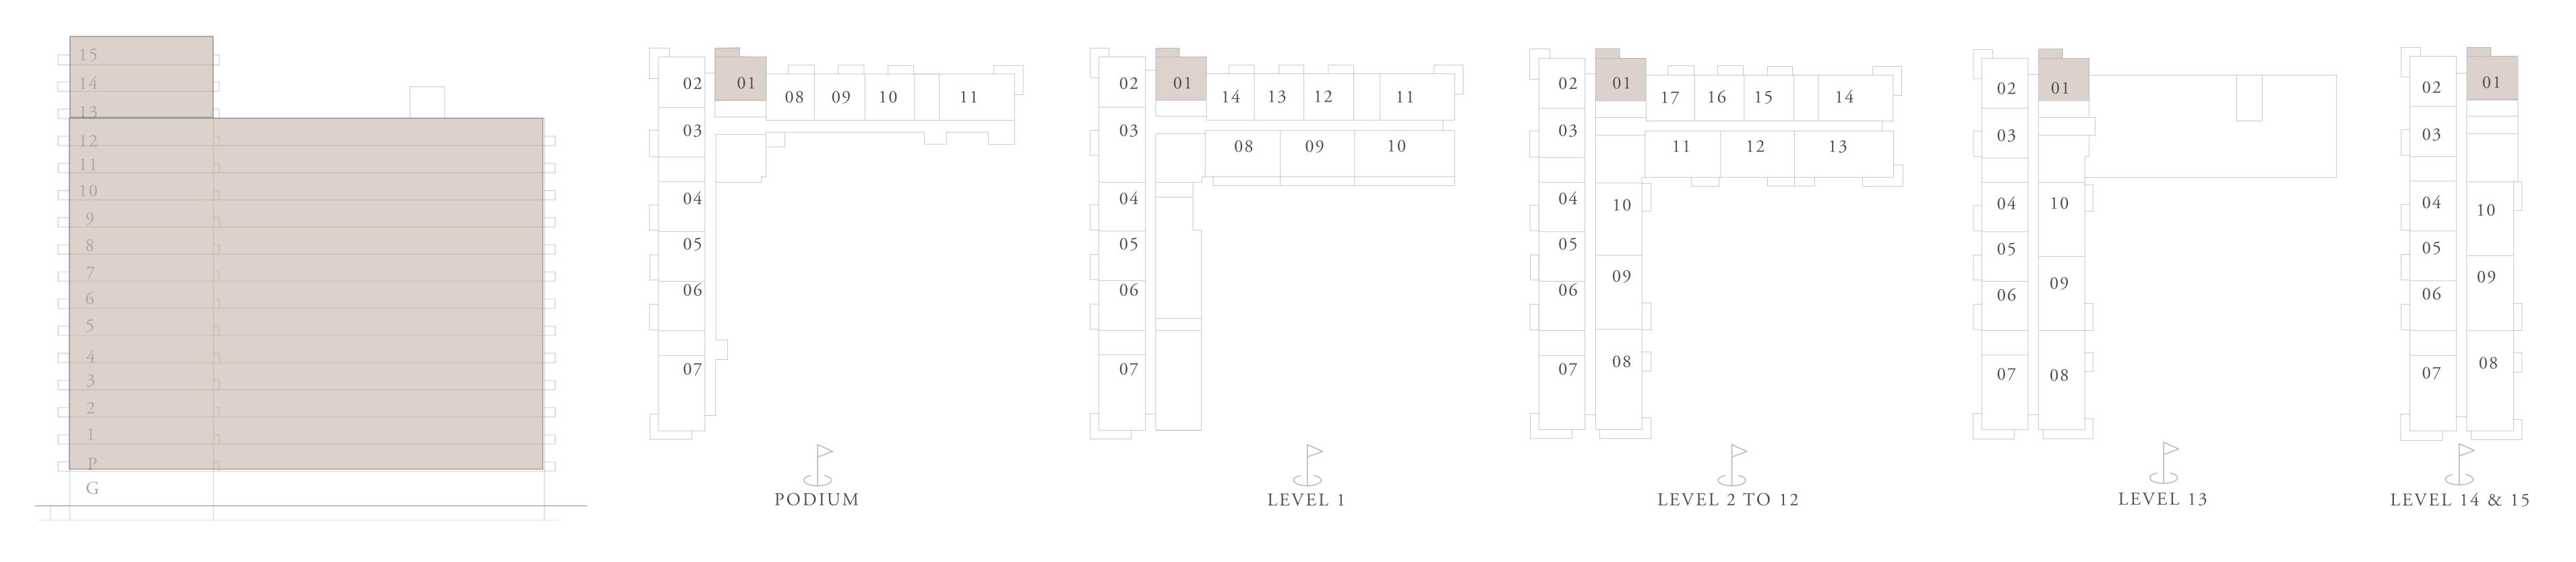

## BUILDING A 2 BEDROOM TYPE 1

| UNITS                      |                          |
|----------------------------|--------------------------|
| AP11, A111, A214,<br>A1214 | A314, A414, A514, A6     |
| SUITE AREA                 | 1011.27 - 1017.51 SQ.FT. |
| BALCONY AREA               | 145.96 - 143.91 SQ.FT.   |
| TOTAL AREA                 | 1157.23 - 1161.42 SQ.FT. |

KEY SECTION

KEY PLANS

FLOOR PLAN 1. All dimensions are in imperial and metric, and measured from finish to finish excluding construction tolerances. 2. All materials, dimensions, and drawings are approximate only. 3. Information is subject to change without notice, at developer's absolute discretion. 4. Actual area may vary from the stated area. 5. Drawings not to scale. 6. All images used are for illustrative purposes only and do not represent the actual size, features, specifications, fittings, and furnishings. 7. The developer reserves the right to make revisions / alterations, at it's absolute discretion, without any liability whatsoever.

614, A714, A814, A914, A1014, A1114, 93.95 - 94.53 SQ.M.

13.56 - 13.37 SQ.M.

107.51 - 107.90 SQ.M.