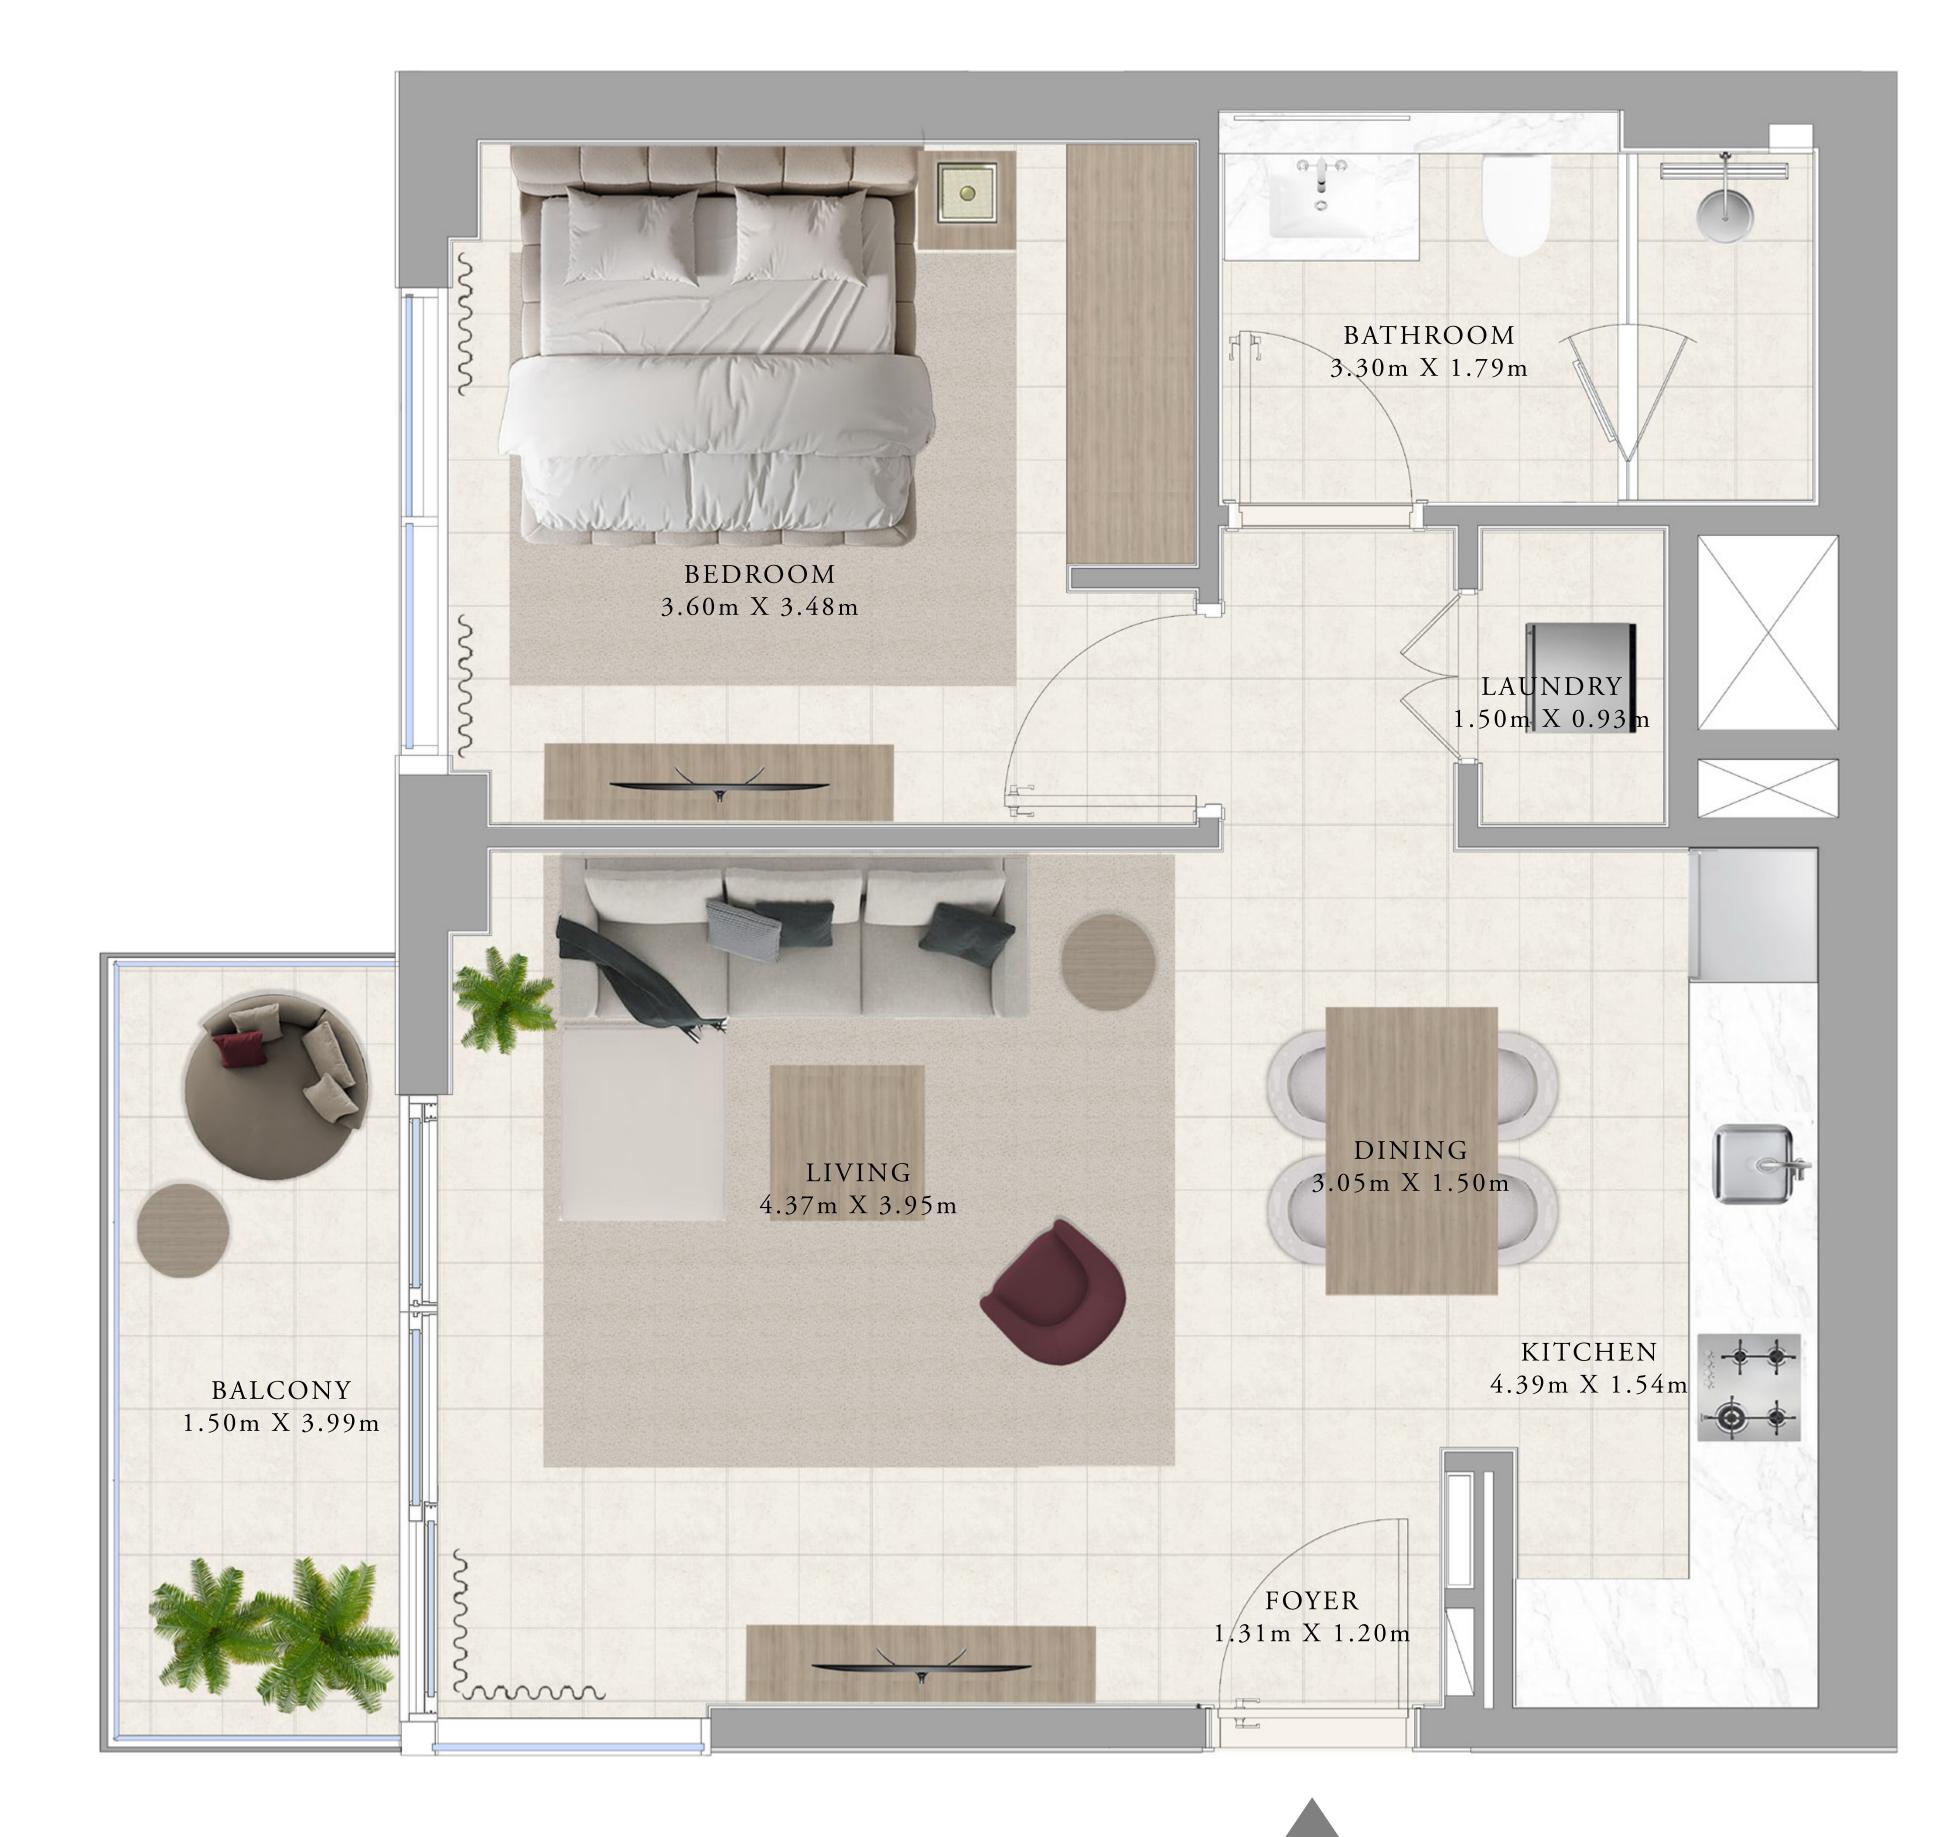

## BUILDING A 1 BEDROOM TYPE 3

UNITS

AP02, A102, A202, A302, A402, A502, A602, A702, A802, A902, A1002, A1102, A1202, A1302, A1402, A1502

| SUITE AREA   | 673.71 SQ.FT. |
|--------------|---------------|
| BALCONY AREA | 115.5 SQ.FT.  |
| TOTAL AREA   | 789.21 SQ.FT. |

KEY SECTION

KEY PLANS

FLOOR PLAN 1. All dimensions are in imperial and metric, and measured from finish to finish excluding construction tolerances. 2. All materials, dimensions, and drawings are approximate only. 3. Information is subject to change without notice, at developer's absolute discretion. 4. Actual area may vary from the stated area. 5. Drawings not to scale. 6. All images used are for illustrative purposes only and do not represent the actual size, features, specifications, fittings, and furnishings. 7. The developer reserves the right to make revisions / alterations, at it's absolute discretion, without any liability whatsoever.

| 62.59 SQ.M. |
|-------------|
| 10.73 SQ.M. |
| 73.32 SQ.M. |