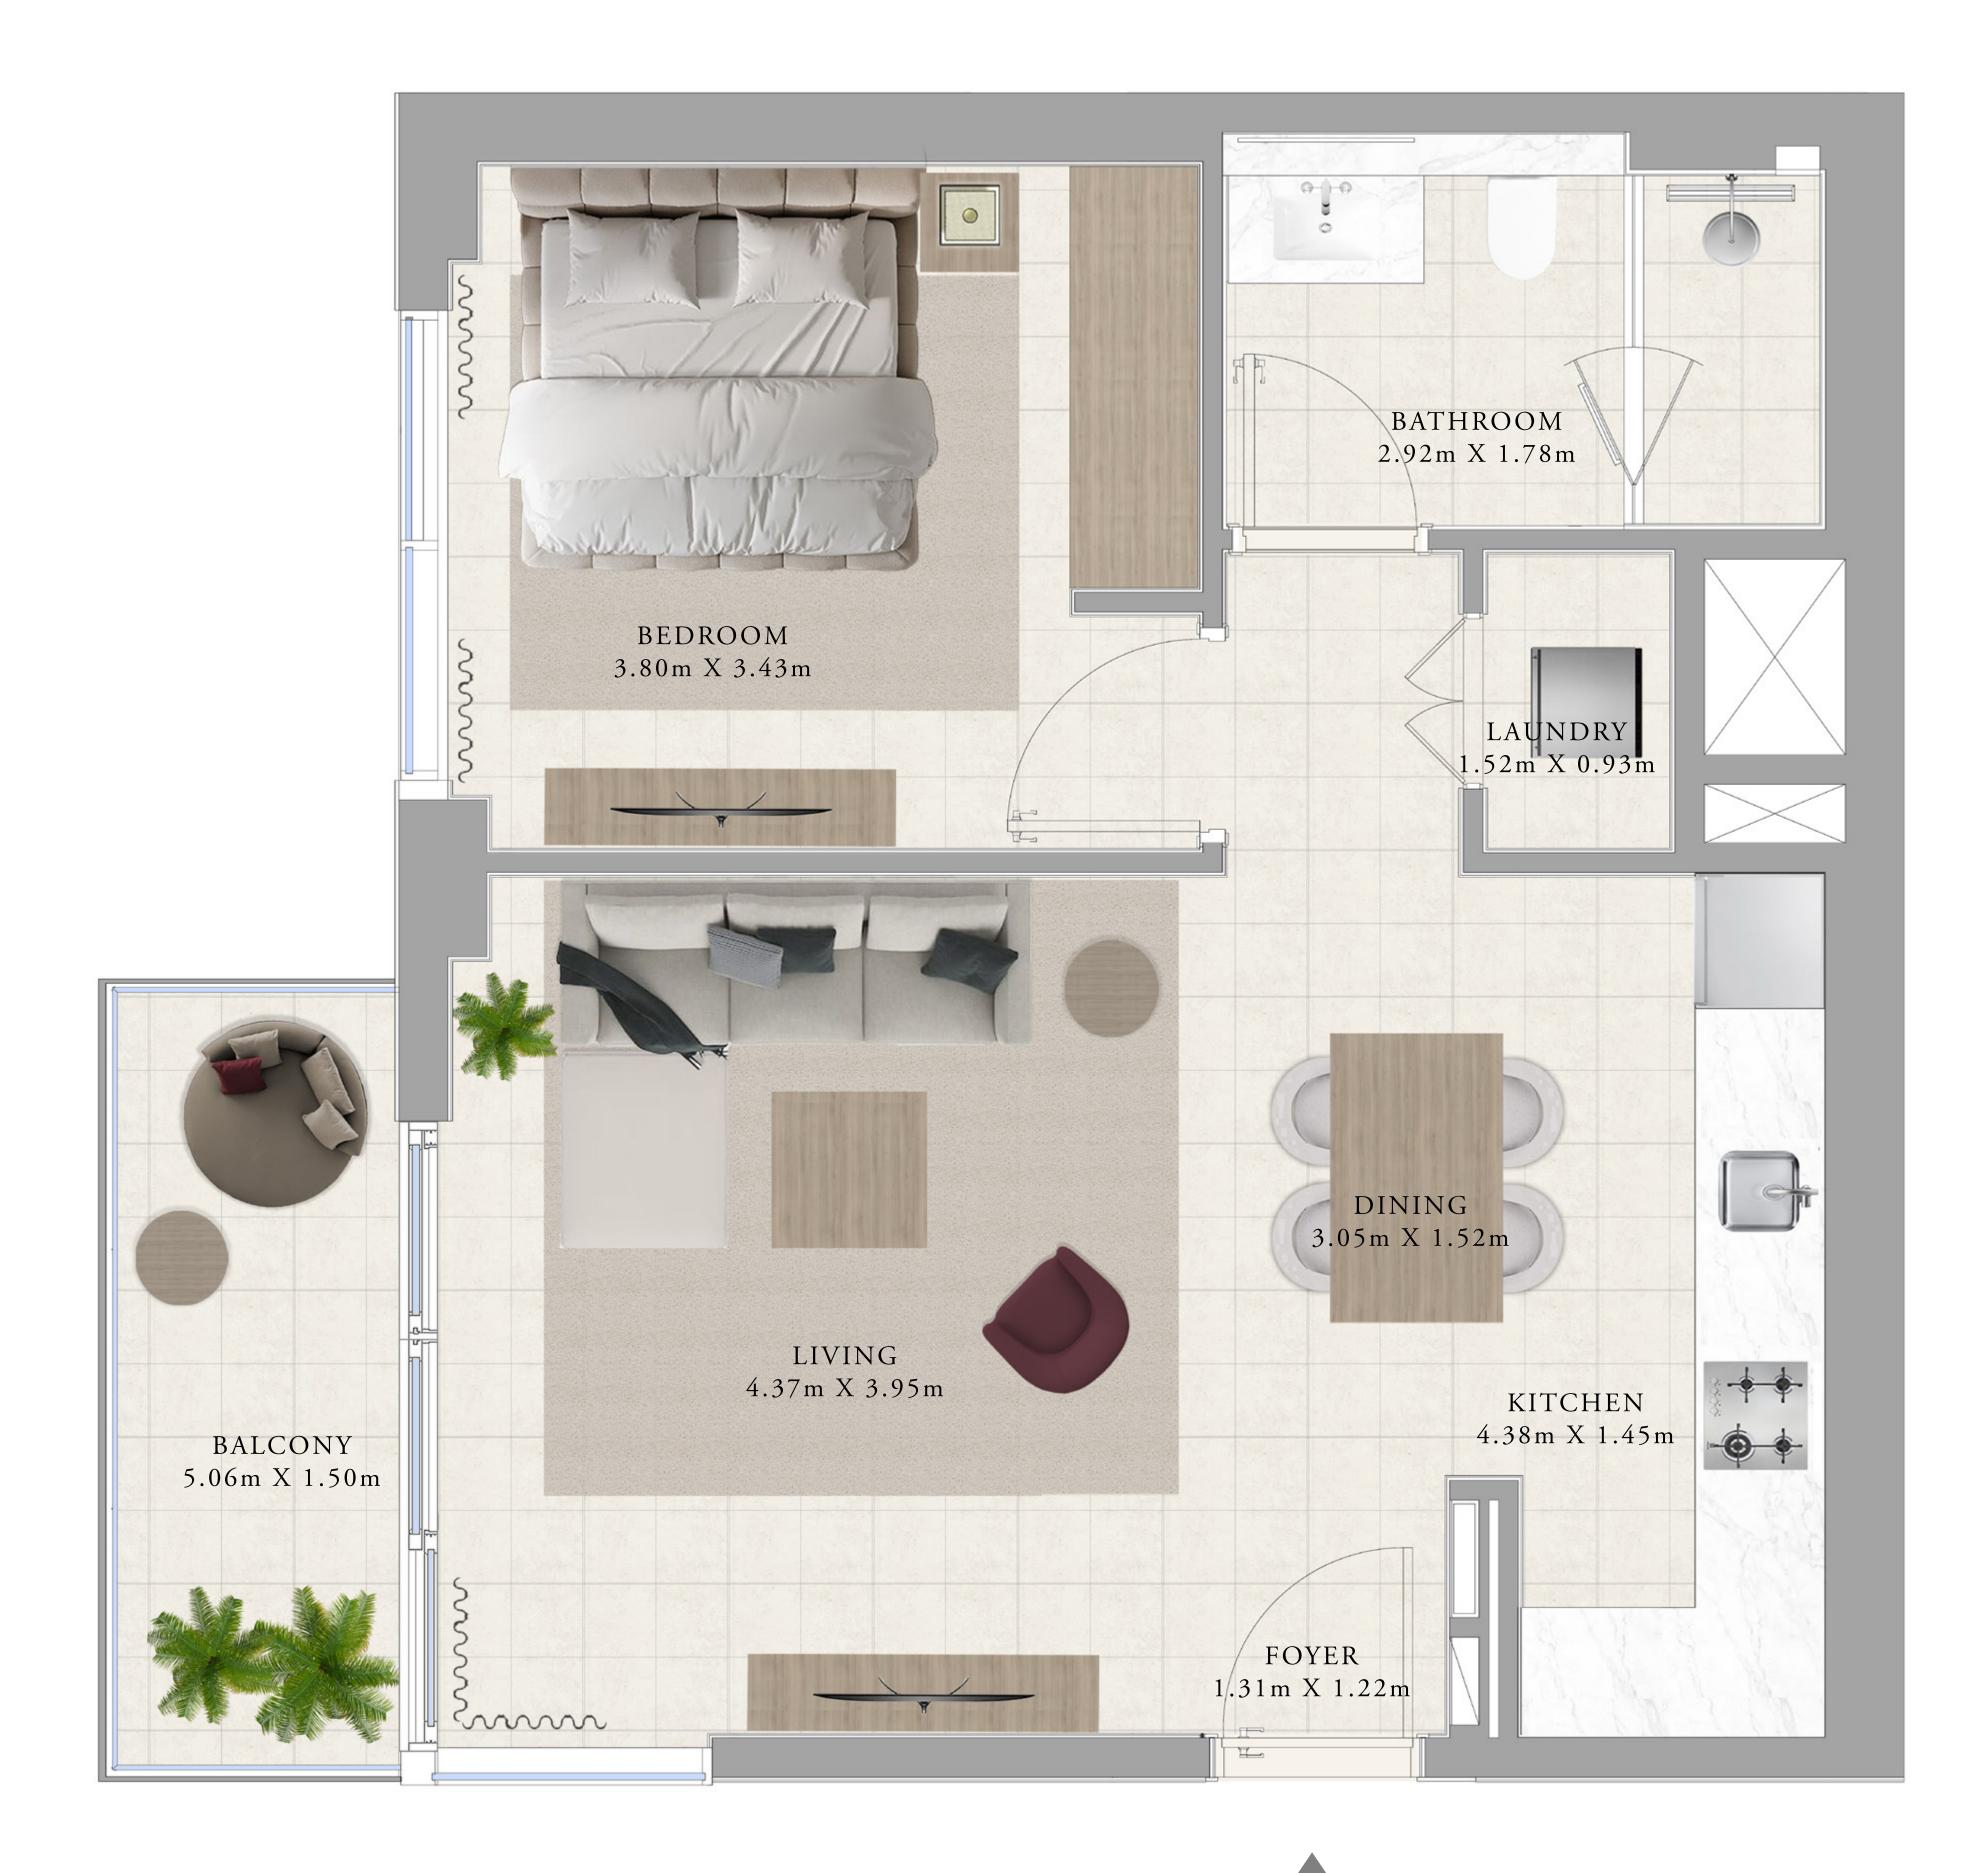

## BUILDING A 2 BEDROOM TYPE 1

| UNITS                      |                          |
|----------------------------|--------------------------|
| AP11, A111, A214,<br>A1214 | A314, A414, A514, A6     |
| SUITE AREA                 | 1011.27 - 1017.51 SQ.FT. |
| BALCONY AREA               | 145.96 - 143.91 SQ.FT.   |
| TOTAL AREA                 | 1157.23 - 1161.42 SQ.FT. |

KEY SECTION

KEY PLANS

FLOOR PLAN 1. All dimensions are in imperial and metric, and measured from finish to finish excluding construction tolerances. 2. All materials, dimensions, and drawings are approximate only. 3. Information is subject to change without notice, at developer's absolute discretion. 4. Actual area may vary from the stated area. 5. Drawings not to scale. 6. All images used are for illustrative purposes only and do not represent the actual size, features, specifications, fittings, and furnishings. 7. The developer reserves the right to make revisions / alterations, at it's absolute discretion, without any liability whatsoever.

614, A714, A814, A914, A1014, A1114, 93.95 - 94.53 SQ.M.

13.56 - 13.37 SQ.M.

107.51 - 107.90 SQ.M.