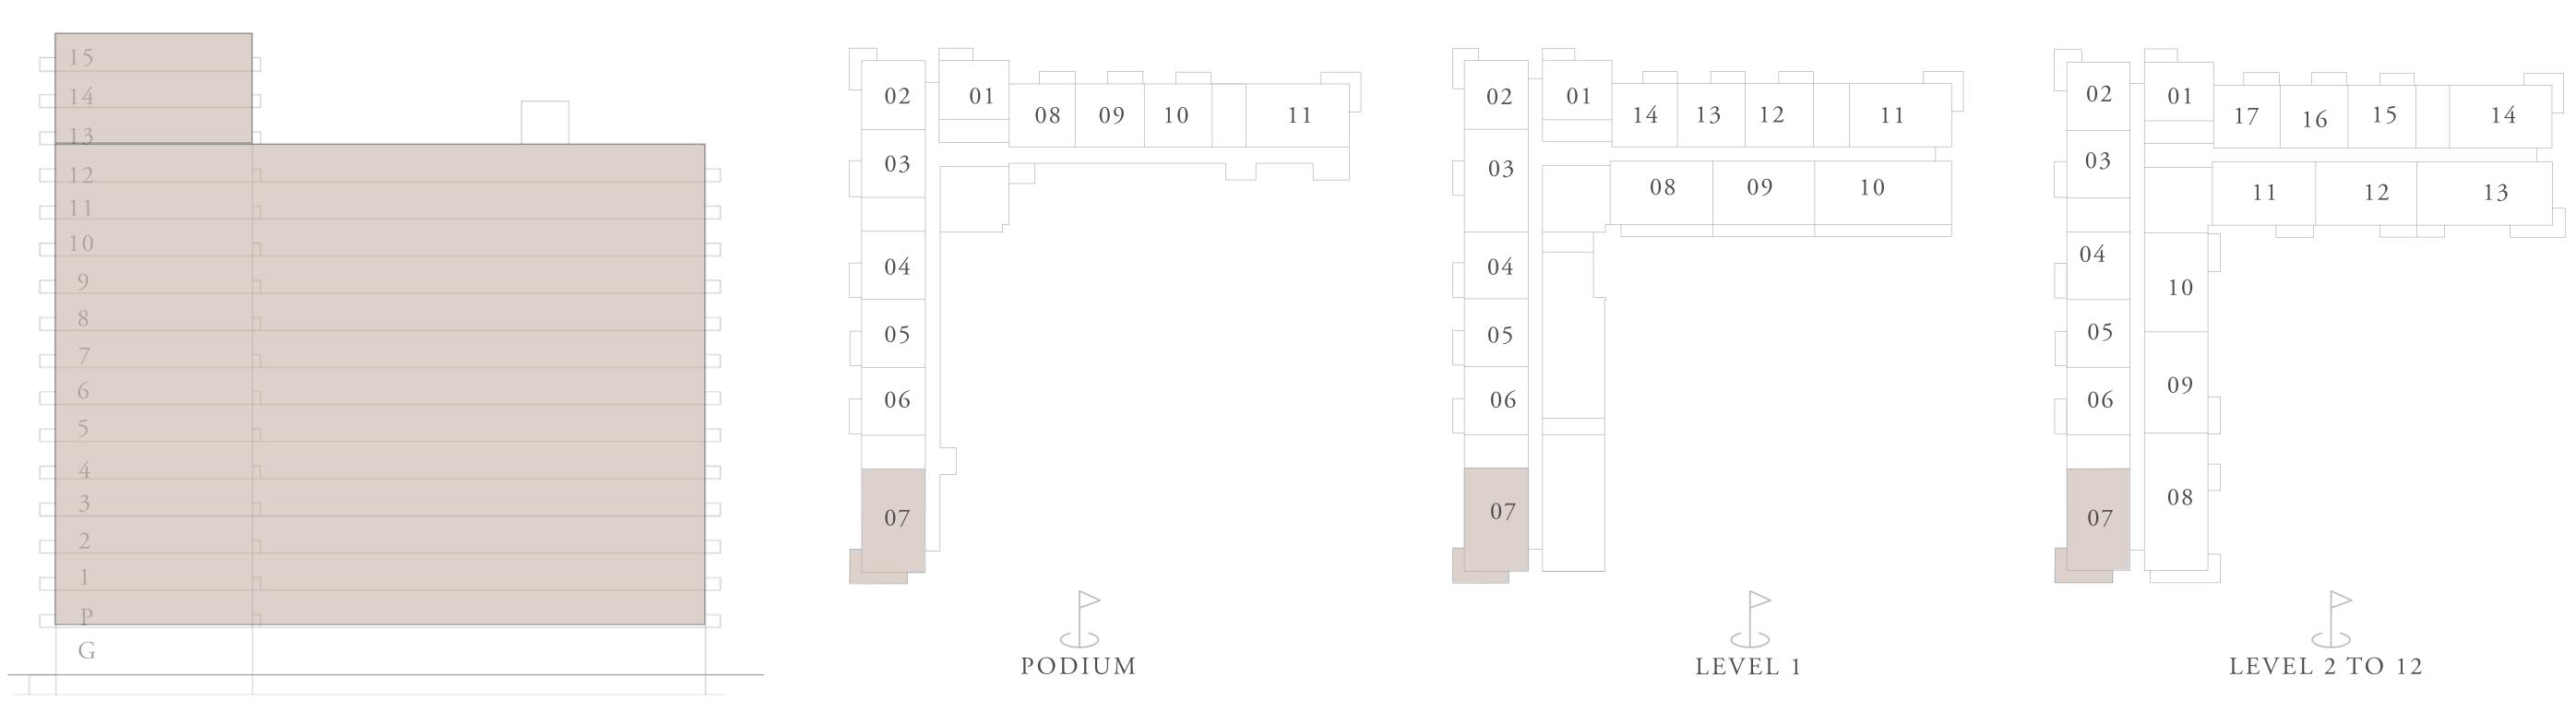

### BUILDING A 2 BEDROOM TYPE 2

UNITS

AP07, A107, A207, A307, A407, A507, A607, A707, A807, A907, A1007, A1107, A1207, A1307, A1407, A1507

| SUITE AREA   | 1009.01 - 1015.25 SQ.FT. |
|--------------|--------------------------|
| BALCONY AREA | 169.53 - 168.02 SQ.FT.   |
| TOTAL AREA   | 1178.54 - 1183.28 SQ.FT. |

KEY SECTION

KEY PLANS

FLOOR PLAN 1. All dimensions are in imperial and metric, and measured from finish to finish excluding construction tolerances. 2. All materials, dimensions, and drawings are approximate only. 3. Information is subject to change without notice, at developer's absolute discretion. 4. Actual area may vary from the stated area. 5. Drawings not to scale. 6. All images used are for illustrative purposes only and do not represent the actual size, features, specifications, fittings, and furnishings. 7. The developer reserves the right to make revisions / alterations, at it's absolute discretion, without any liability whatsoever.

| • | 93.74 - 94.32 SQ.M.   |
|---|-----------------------|
|   | 15.75 - 15.61 SQ.M.   |
| • | 109.49 - 109.93 SQ.M. |

 $\bigcirc$ 

LEVEL 14 & 15

 $\bigcirc$ 

LEVEL 13