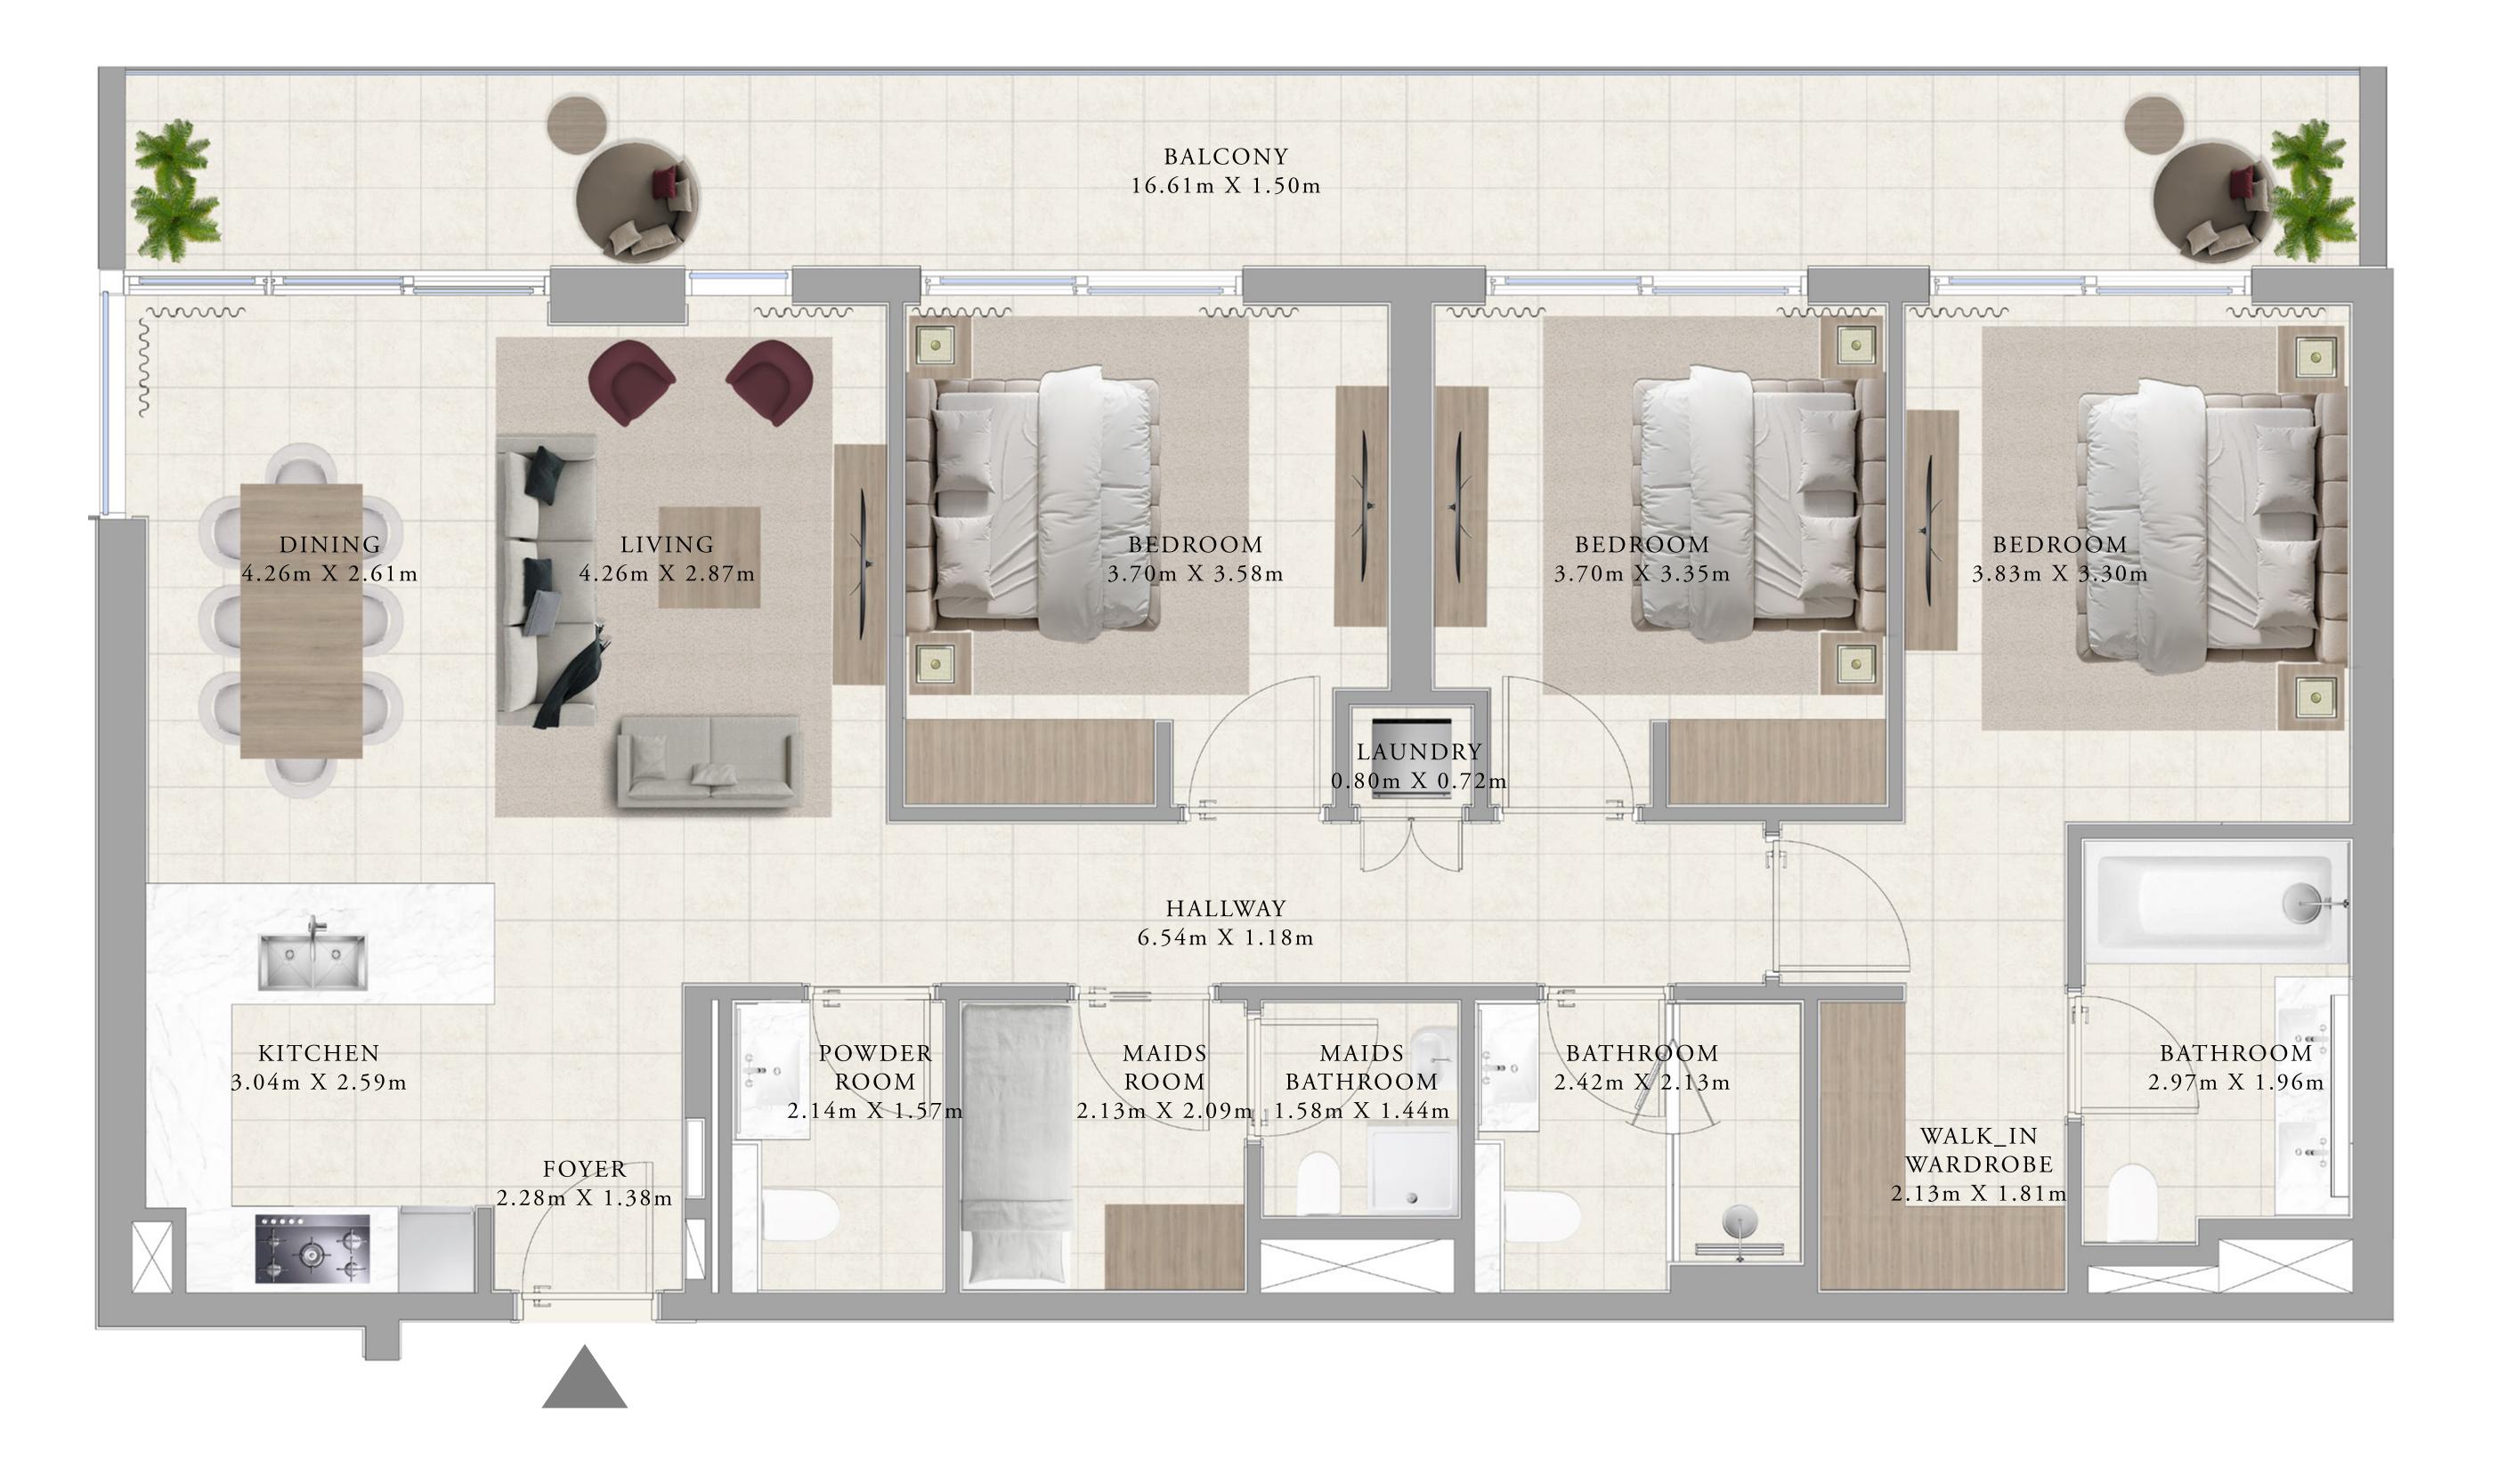

#### DUBAI HILLS ESTATE

## BUILDING A 3 BEDROOM TYPE 1

| UNIT  | T S   |       |        |         |       |       |
|-------|-------|-------|--------|---------|-------|-------|
| A213, | A313, | A413, | A513,  | A613,   | A713, | A 8 1 |
|       |       |       |        |         |       |       |
|       |       |       |        |         |       |       |
| SUITE | AREA  |       | 1357.2 | 22 SQ.F | T.    |       |

BALCONY AREA 208.07 SQ.FT.

1565.29 SQ.FT. TOTAL AREA

KEY SECTION

KEY PLANS

FLOOR PLAN 1. All dimensions are in imperial and metric, and measured from finish to finish to finish to finish to finish excluding construction tolerances. 2. All materials, dimensions, and drawings are approximate only. 3. Information is subject to change without notice, at developer's absolute discretion. 4. Actual area may vary from the stated area. 5. Drawings not to scale. 6. All images used are for illustrative purposes only and do not represent the actual size, features, specifications, fittings, and furnishings. 7. The developer reserves the right to make revisions / alterations, at it's absolute discretion, without any liability whatsoever.

813, A913, A1013, A1113, A1213

126.09 SQ.M.

19.33 SQ.M.

145.42 SQ.M.