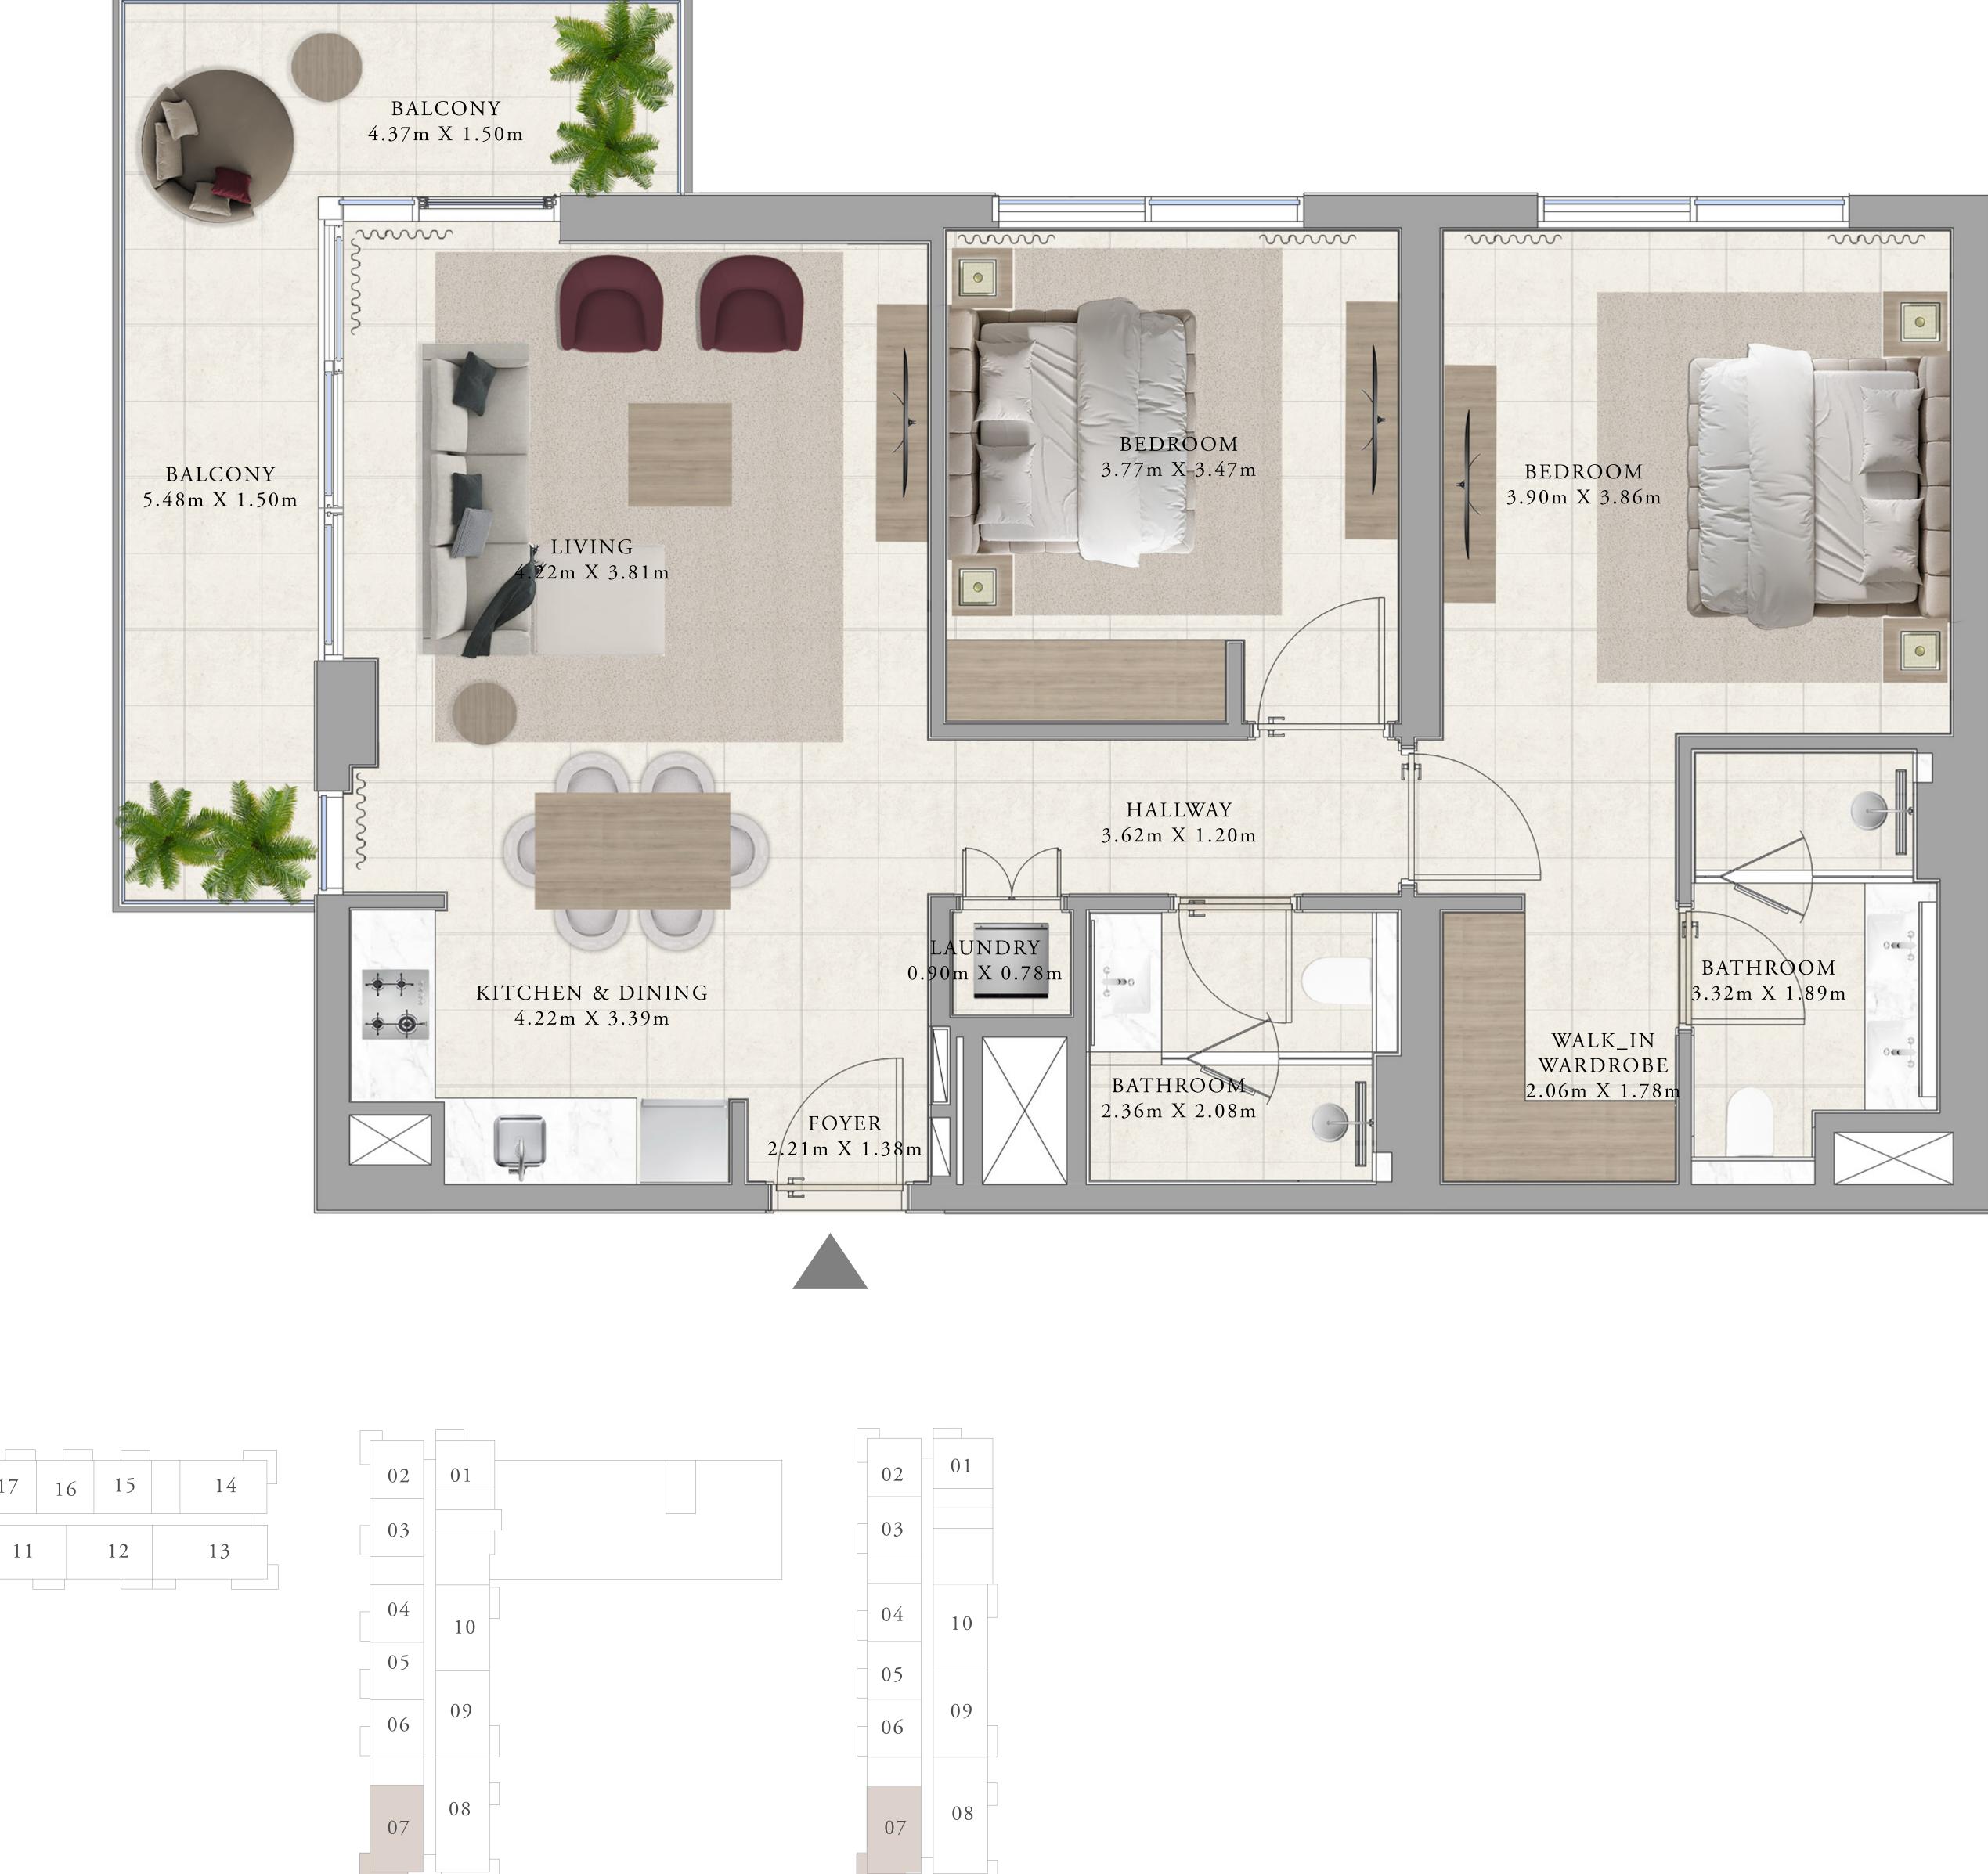

### BUILDING A 2 BEDROOM TYPE 2

UNITS

AP07, A107, A207, A307, A407, A507, A607, A707, A807, A907, A1007, A1107, A1207, A1307, A1407, A1507

| SUITE AREA   | 1009.01 - 1015.25 SQ.FT. |
|--------------|--------------------------|
| BALCONY AREA | 169.53 - 168.02 SQ.FT.   |
| TOTAL AREA   | 1178.54 - 1183.28 SQ.FT. |

KEY SECTION

KEY PLANS

FLOOR PLAN 1. All dimensions are in imperial and metric, and measured from finish to finish excluding construction tolerances. 2. All materials, dimensions, and drawings are approximate only. 3. Information is subject to change without notice, at developer's absolute discretion. 4. Actual area may vary from the stated area. 5. Drawings not to scale. 6. All images used are for illustrative purposes only and do not represent the actual size, features, specifications, fittings, and furnishings. 7. The developer reserves the right to make revisions / alterations, at it's absolute discretion, without any liability whatsoever.

| • | 93.74 - 94.32 SQ.M.   |
|---|-----------------------|
|   | 15.75 - 15.61 SQ.M.   |
| • | 109.49 - 109.93 SQ.M. |

 $\bigcirc$ 

LEVEL 14 & 15

 $\bigcirc$ 

LEVEL 13