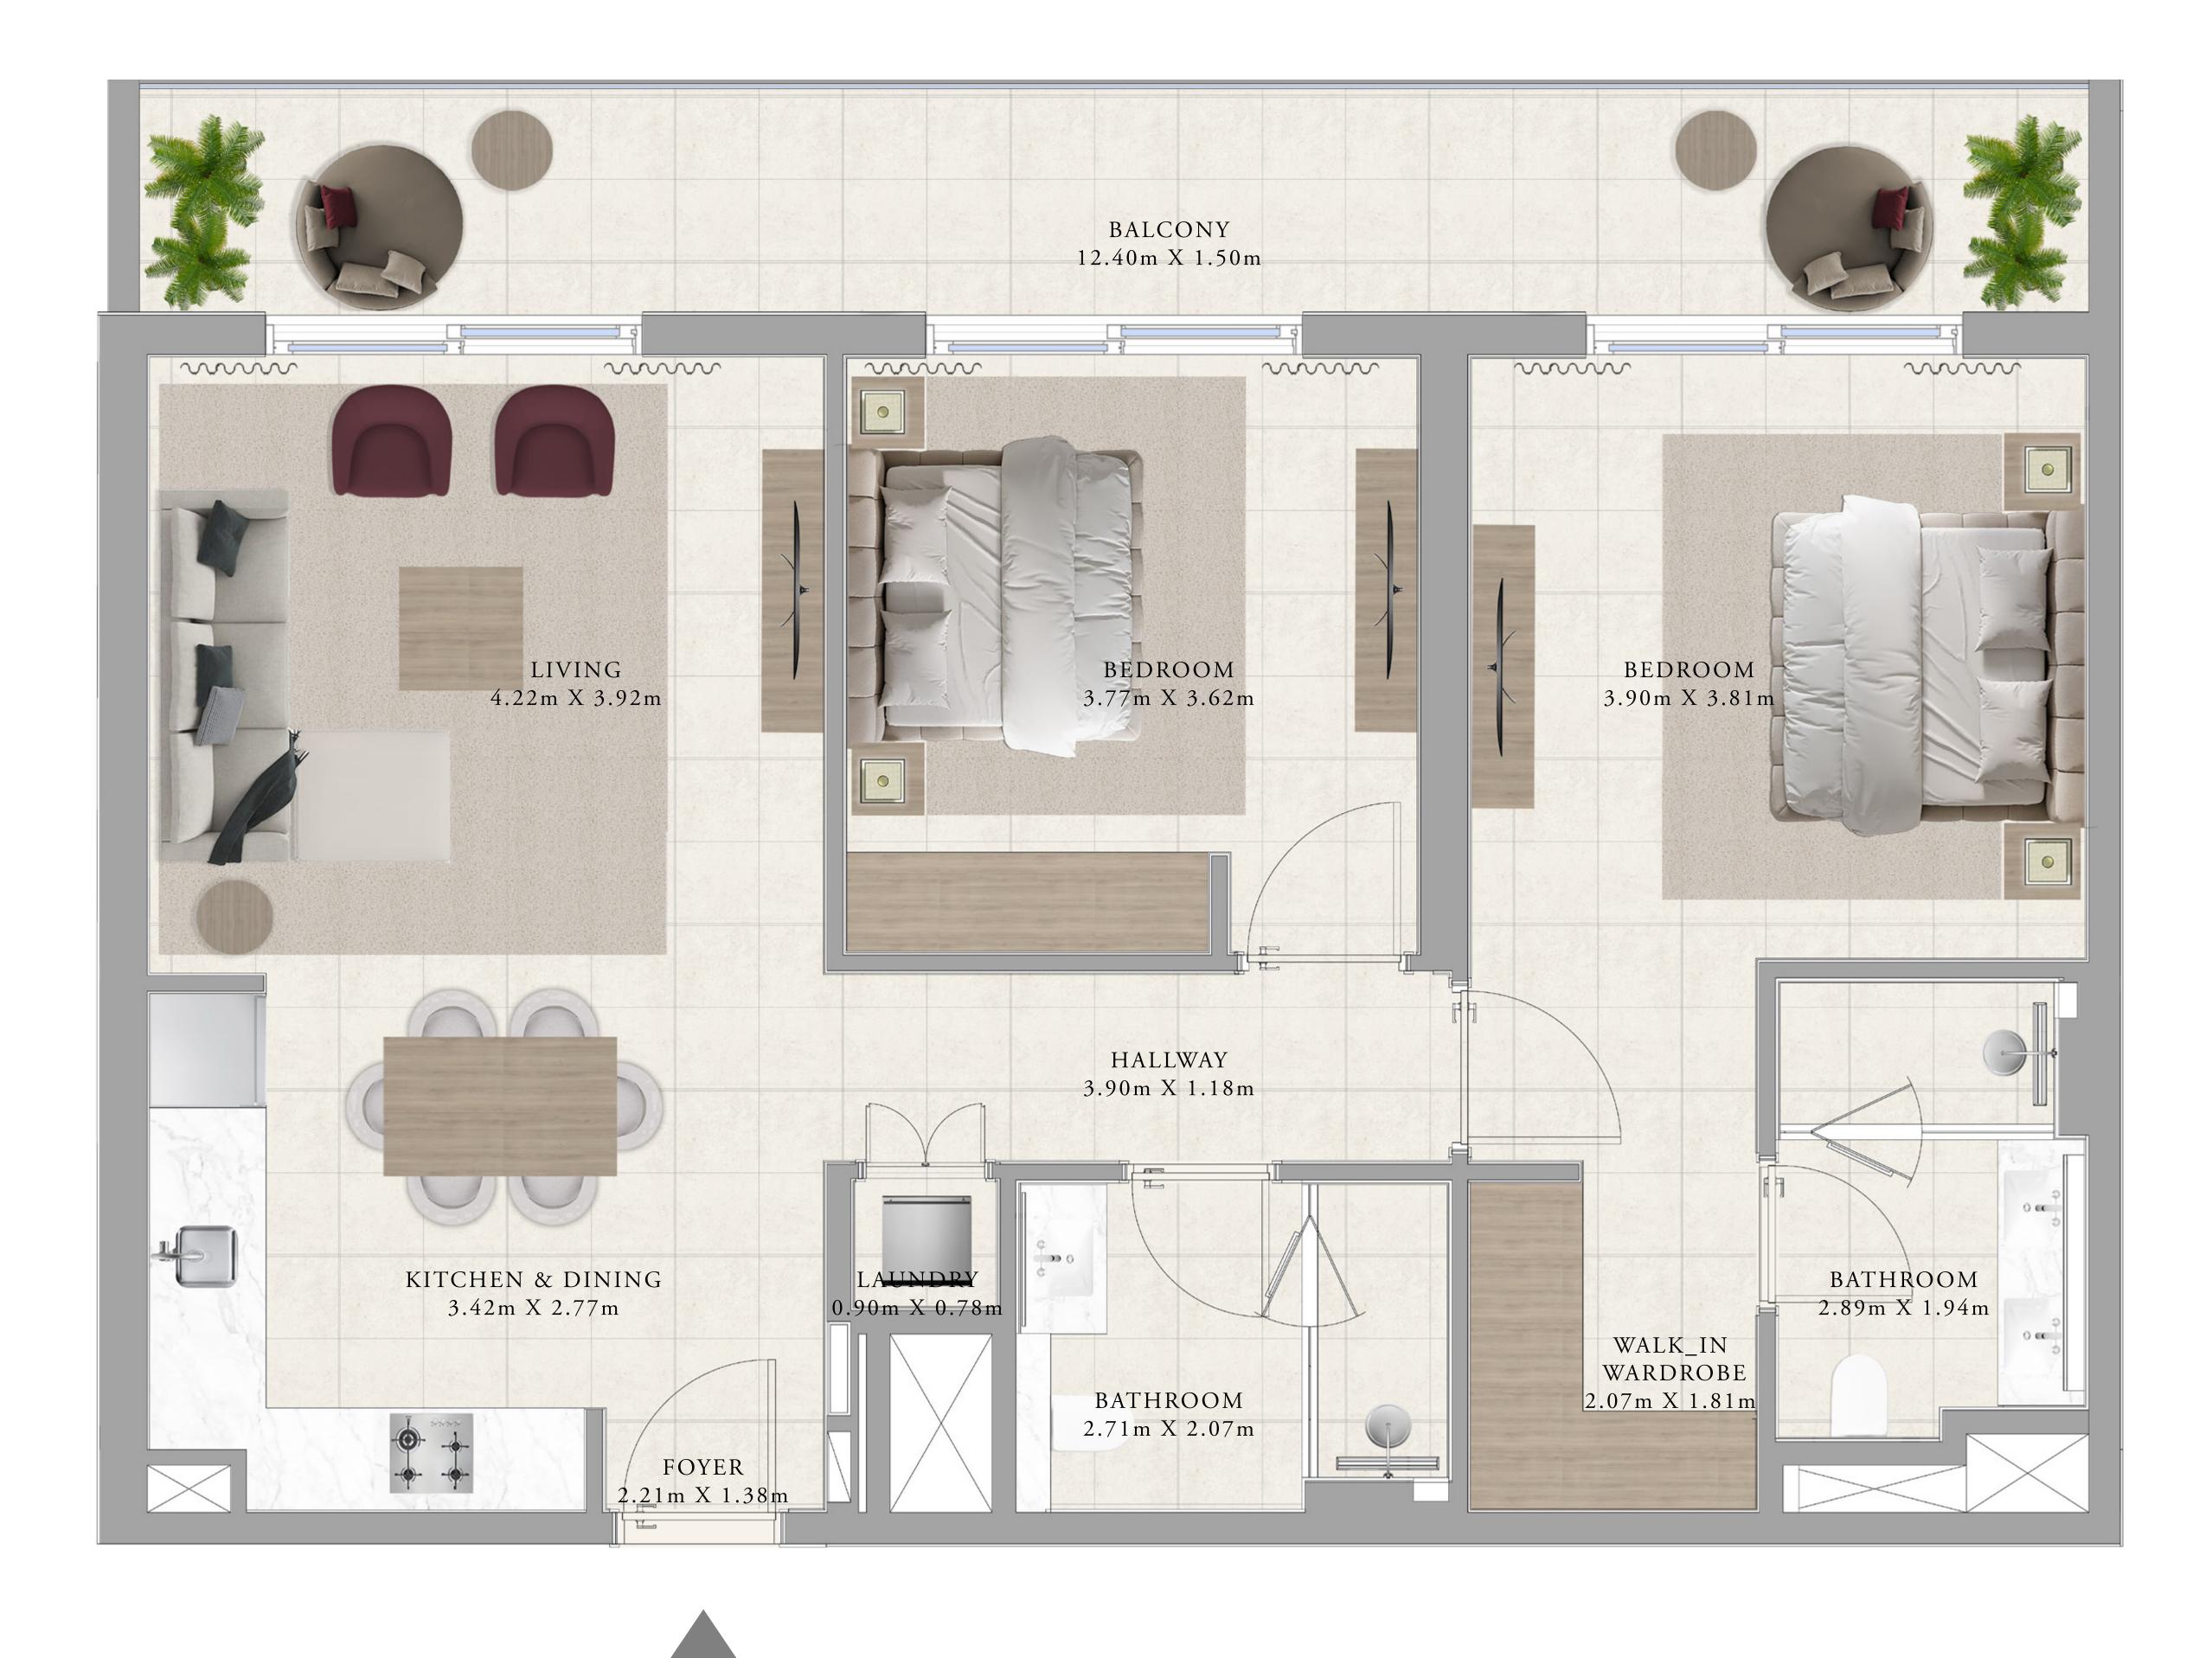

## BUILDING A 2 BEDROOM TYPE 1

| UNITS                      |                          |
|----------------------------|--------------------------|
| AP11, A111, A214,<br>A1214 | A314, A414, A514, A6     |
| SUITE AREA                 | 1011.27 - 1017.51 SQ.FT. |
| BALCONY AREA               | 145.96 - 143.91 SQ.FT.   |
| TOTAL AREA                 | 1157.23 - 1161.42 SQ.FT. |

KEY SECTION

KEY PLANS

FLOOR PLAN 1. All dimensions are in imperial and metric, and measured from finish to finish excluding construction tolerances. 2. All materials, dimensions, and drawings are approximate only. 3. Information is subject to change without notice, at developer's absolute discretion. 4. Actual area may vary from the stated area. 5. Drawings not to scale. 6. All images used are for illustrative purposes only and do not represent the actual size, features, specifications, fittings, and furnishings. 7. The developer reserves the right to make revisions / alterations, at it's absolute discretion, without any liability whatsoever.

614, A714, A814, A914, A1014, A1114, 93.95 - 94.53 SQ.M.

13.56 - 13.37 SQ.M.

107.51 - 107.90 SQ.M.