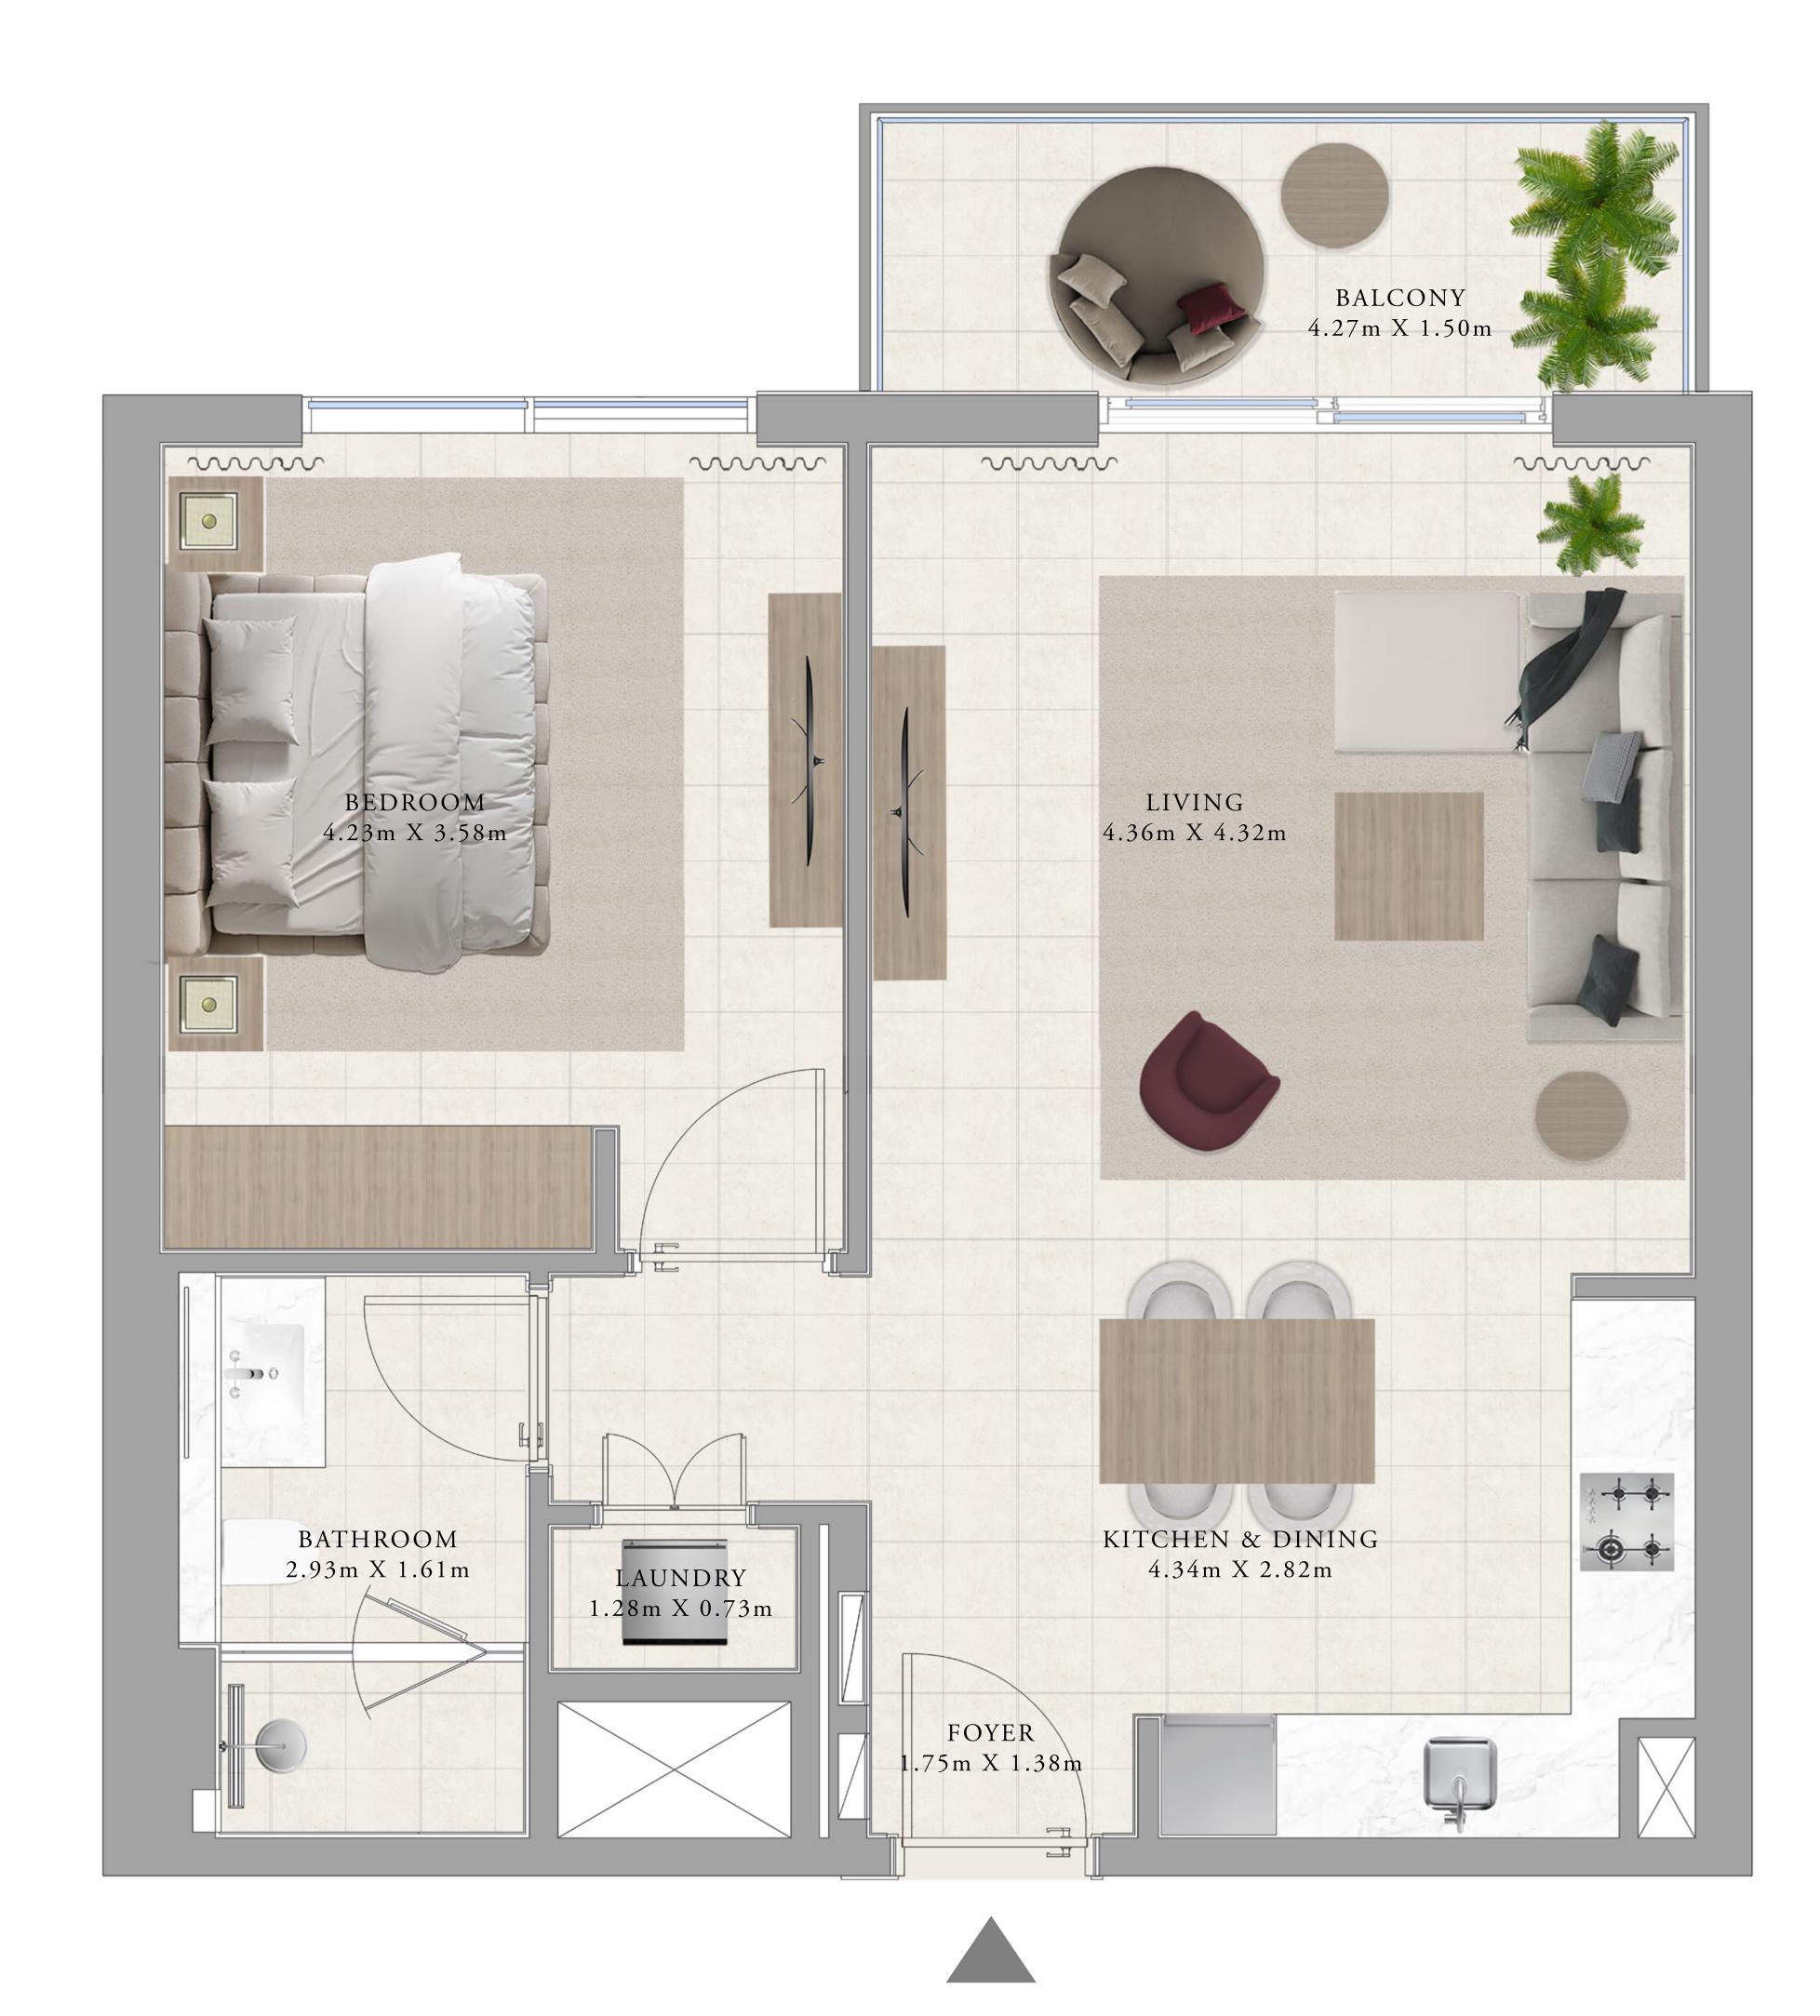

## BUILDING A BEDROOM TYPE 1A

UNITS AP03, AP04, AP05, AP06, A103, A104, A105, A106, A203, A204, A205, A206, A303, A304, A305, A306, A403, A404, A405, A406, A503, A504, A505, A506, A603, A604, A605, A606, A703, A704, A705, A706, A803, A804, A805, A806, A903, A904, A905, A906, A1003, A1004, A1005, A1006, A1103, A1104, A1105, A1106, A1203, A1204, A1205, A1206, A1303, A1304, A1305, A1306, A1403, A1404, A1405, A1406, A1503, A1504, A1505, A1506

| SUITE AREA   | 673.17 - 677.27 SQ.FT. |
|--------------|------------------------|
| BALCONY AREA | 73.63 - 75.46 SQ.FT.   |
| TOTAL AREA   | 746.80 - 752.72 SQ.FT. |

KEY SECTION

KEY PLANS

FLOOR PLAN 1. All dimensions are in imperial and metric, and measured from finish to finish to finish to finish excluding construction tolerances. 2. All materials, dimensions, and drawings are approximate only. 3. Information is subject to change without notice, at developer's absolute discretion. 4. Actual area may vary from the stated area. 5. Drawings not to scale. 6. All images used are for illustrative purposes only and do not represent the actual size, features, specifications, fittings, and furnishings. 7. The developer reserves the right to make revisions / alterations, at it's absolute discretion, without any liability whatsoever.

62.54 - 62.92 SQ.M.

6.84 - 7.01 SQ.M.

69.38 - 69.93 SQ.M.