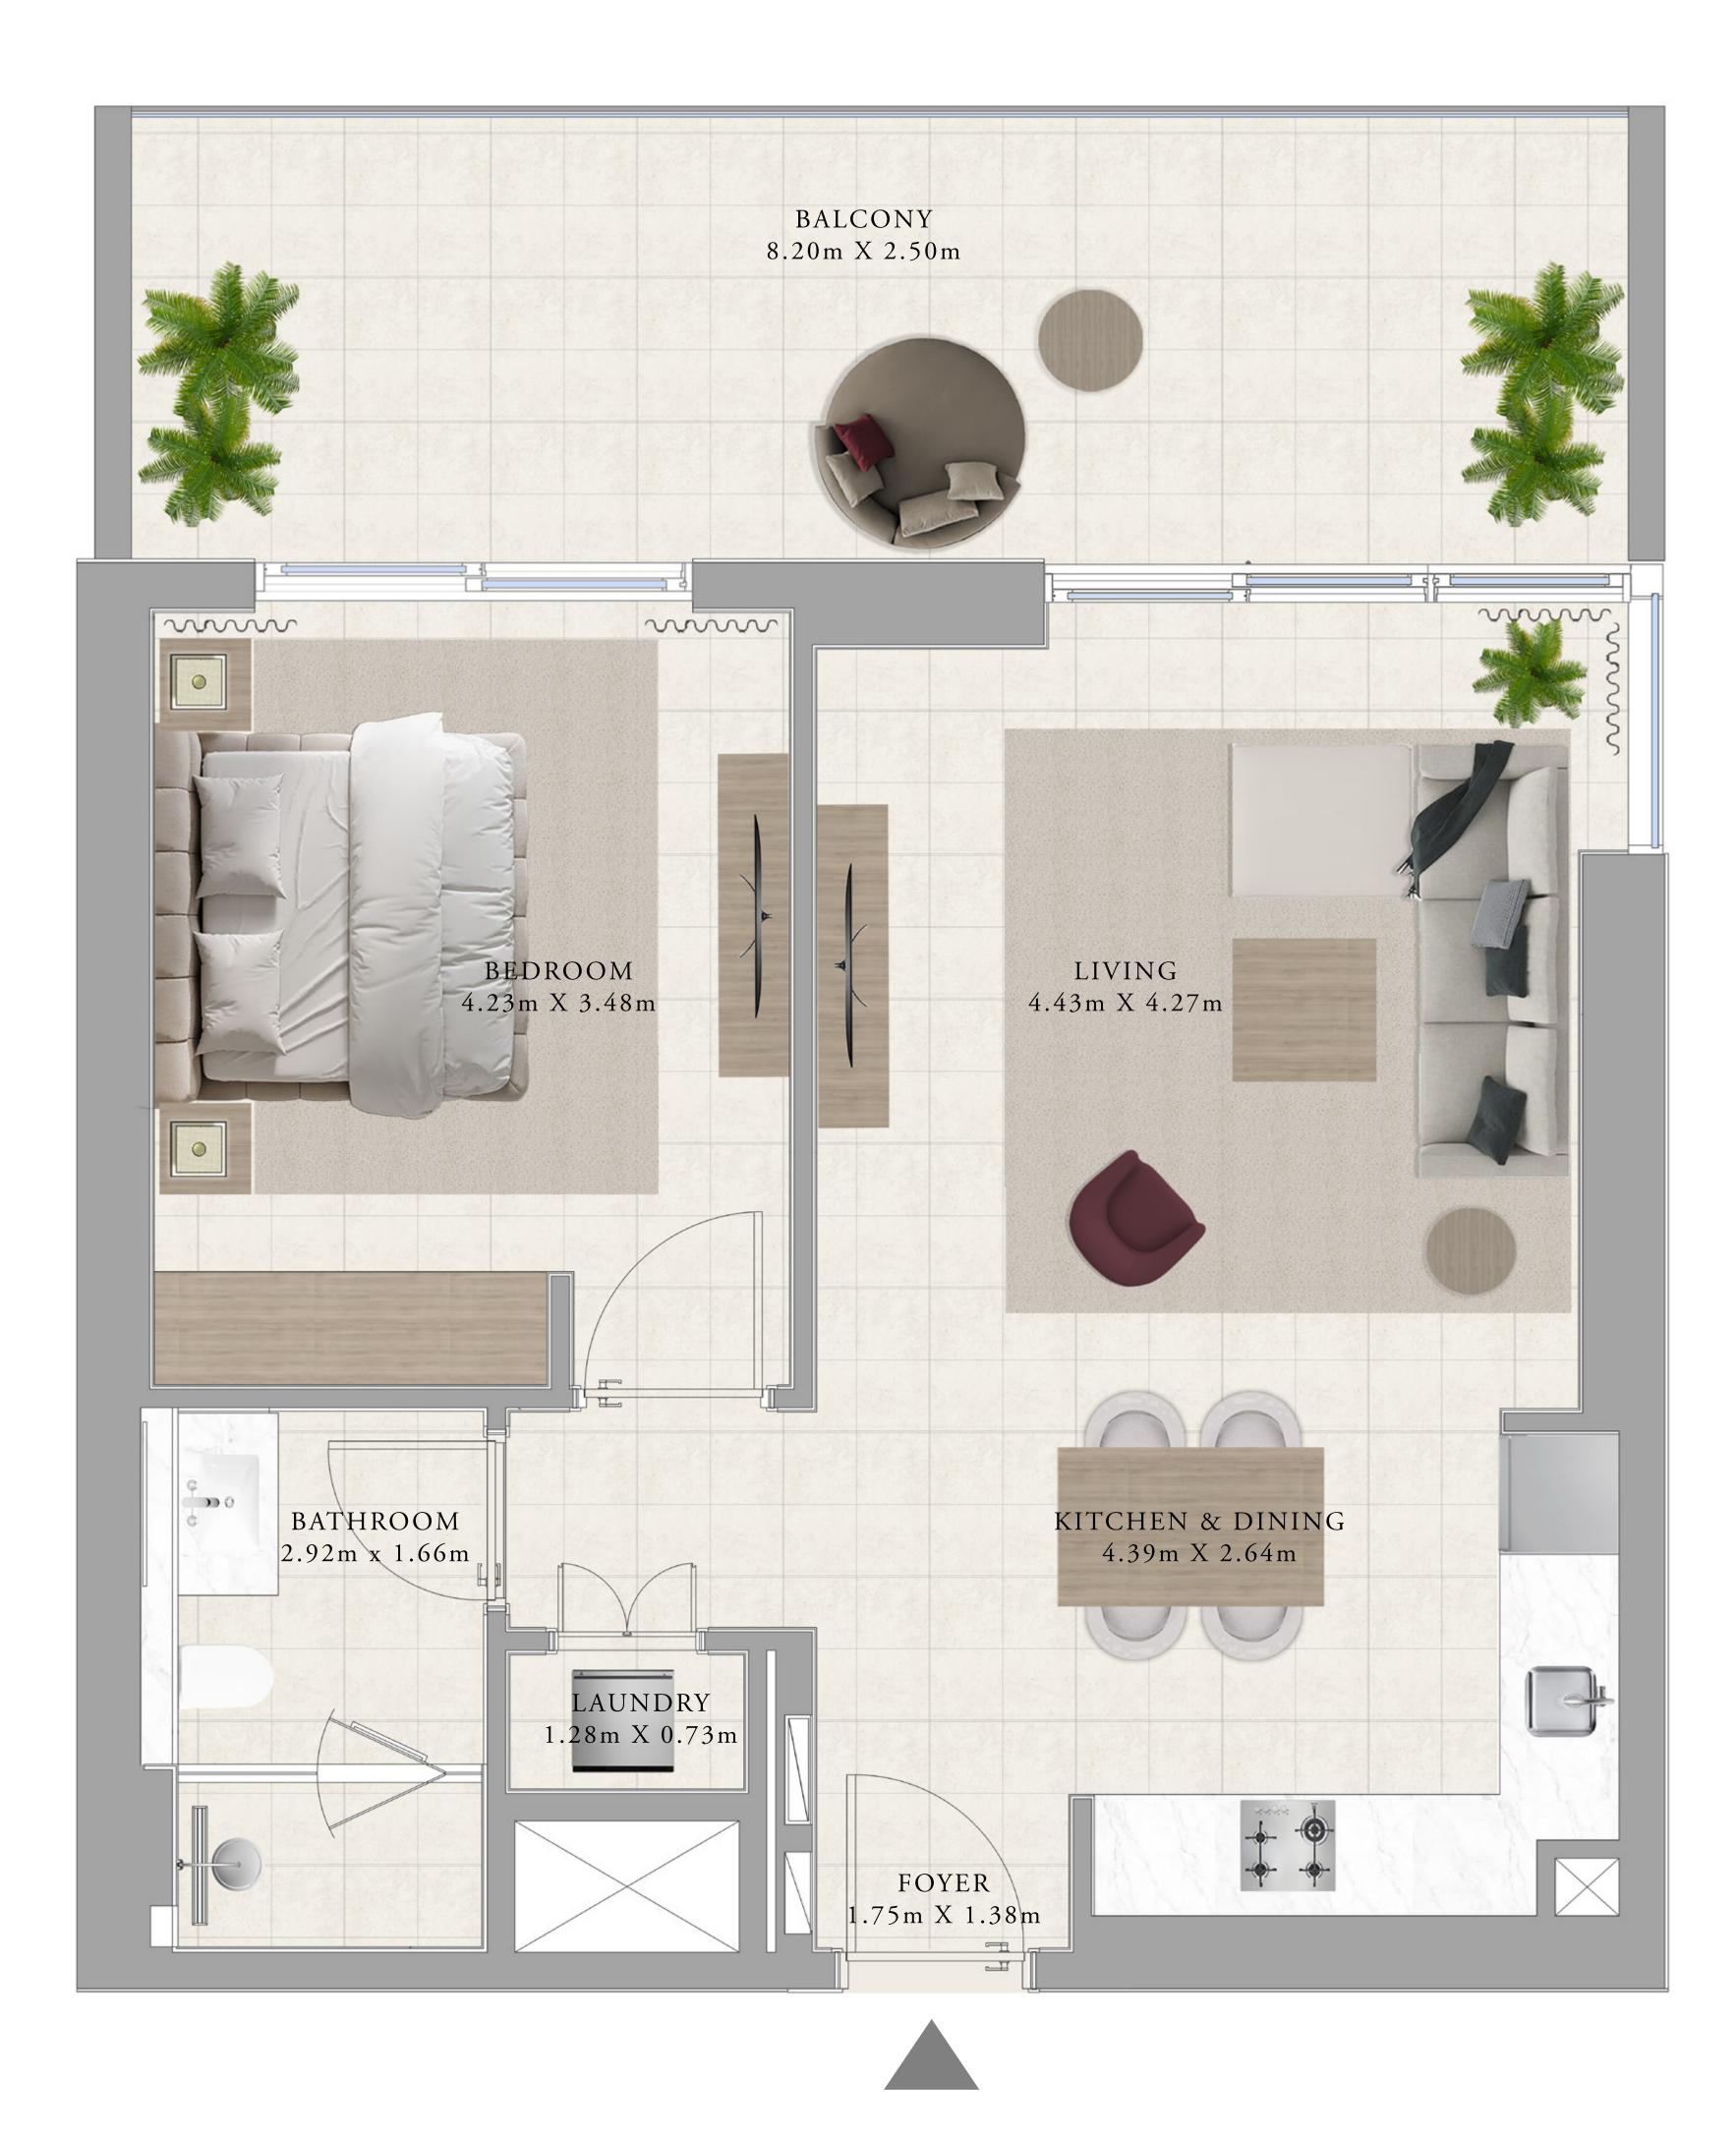

## BUILDING A BEDROOM TYPE 1A

UNITS AP03, AP04, AP05, AP06, A103, A104, A105, A106, A203, A204, A205, A206, A303, A304, A305, A306, A403, A404, A405, A406, A503, A504, A505, A506, A603, A604, A605, A606, A703, A704, A705, A706, A803, A804, A805, A806, A903, A904, A905, A906, A1003, A1004, A1005, A1006, A1103, A1104, A1105, A1106, A1203, A1204, A1205, A1206, A1303, A1304, A1305, A1306, A1403, A1404, A1405, A1406, A1503, A1504, A1505, A1506

| SUITE AREA   | 673.17 - 677.27 SQ.FT. |
|--------------|------------------------|
| BALCONY AREA | 73.63 - 75.46 SQ.FT.   |
| TOTAL AREA   | 746.80 - 752.72 SQ.FT. |

KEY SECTION

KEY PLANS

FLOOR PLAN 1. All dimensions are in imperial and metric, and measured from finish to finish to finish to finish excluding construction tolerances. 2. All materials, dimensions, and drawings are approximate only. 3. Information is subject to change without notice, at developer's absolute discretion. 4. Actual area may vary from the stated area. 5. Drawings not to scale. 6. All images used are for illustrative purposes only and do not represent the actual size, features, specifications, fittings, and furnishings. 7. The developer reserves the right to make revisions / alterations, at it's absolute discretion, without any liability whatsoever.

62.54 - 62.92 SQ.M.

6.84 - 7.01 SQ.M.

69.38 - 69.93 SQ.M.