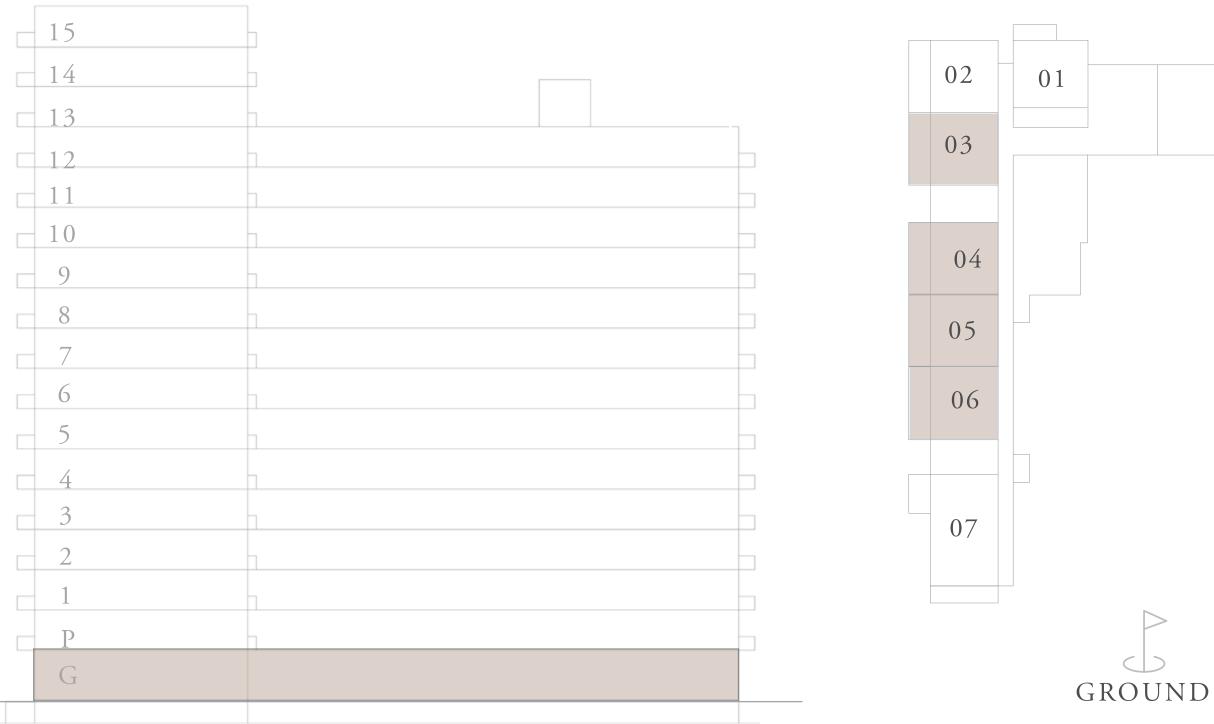

## BUILDING A BEDROOM TYPE 1B

UNITS

AP08, AP09, AP10, A112, A113, A114, A215, A216, A217, A315, A316, A317, A415, A416, A417, A515, A516, A517, A615, A616, A617, A715, A716, A717, A815, A816, A817, A915, A916, A917, A1015, A1016, A1017, A1115, A1116, A1117, A1215, A1216, A1217

SUITE AREA 672.85 - 675.87 SQ.FT. BALCONY AREA 73.63 - 74.49 SQ.FT. TOTAL AREA 746.48 - 750.35 SQ.FT.

KEY SECTION

KEY PLANS

FLOOR PLAN 1. All dimensions are in imperial and metric, and measured from finish to finish excluding construction tolerances. 2. All materials, dimensions, and drawings are approximate only. 3. Information is subject to change without notice, at developer's absolute discretion. 4. Actual area may vary from the stated area. 5. Drawings not to scale. 6. All images used are for illustrative purposes only and do not represent the actual size, features, specifications, fittings, and furnishings. 7. The developer reserves the right to make revisions / alterations, at it's absolute discretion, without any liability whatsoever.

62.51 - 62.79 SQ.M.

6.84 - 6.92 SQ.M.

69.35 - 69.71 SQ.M.