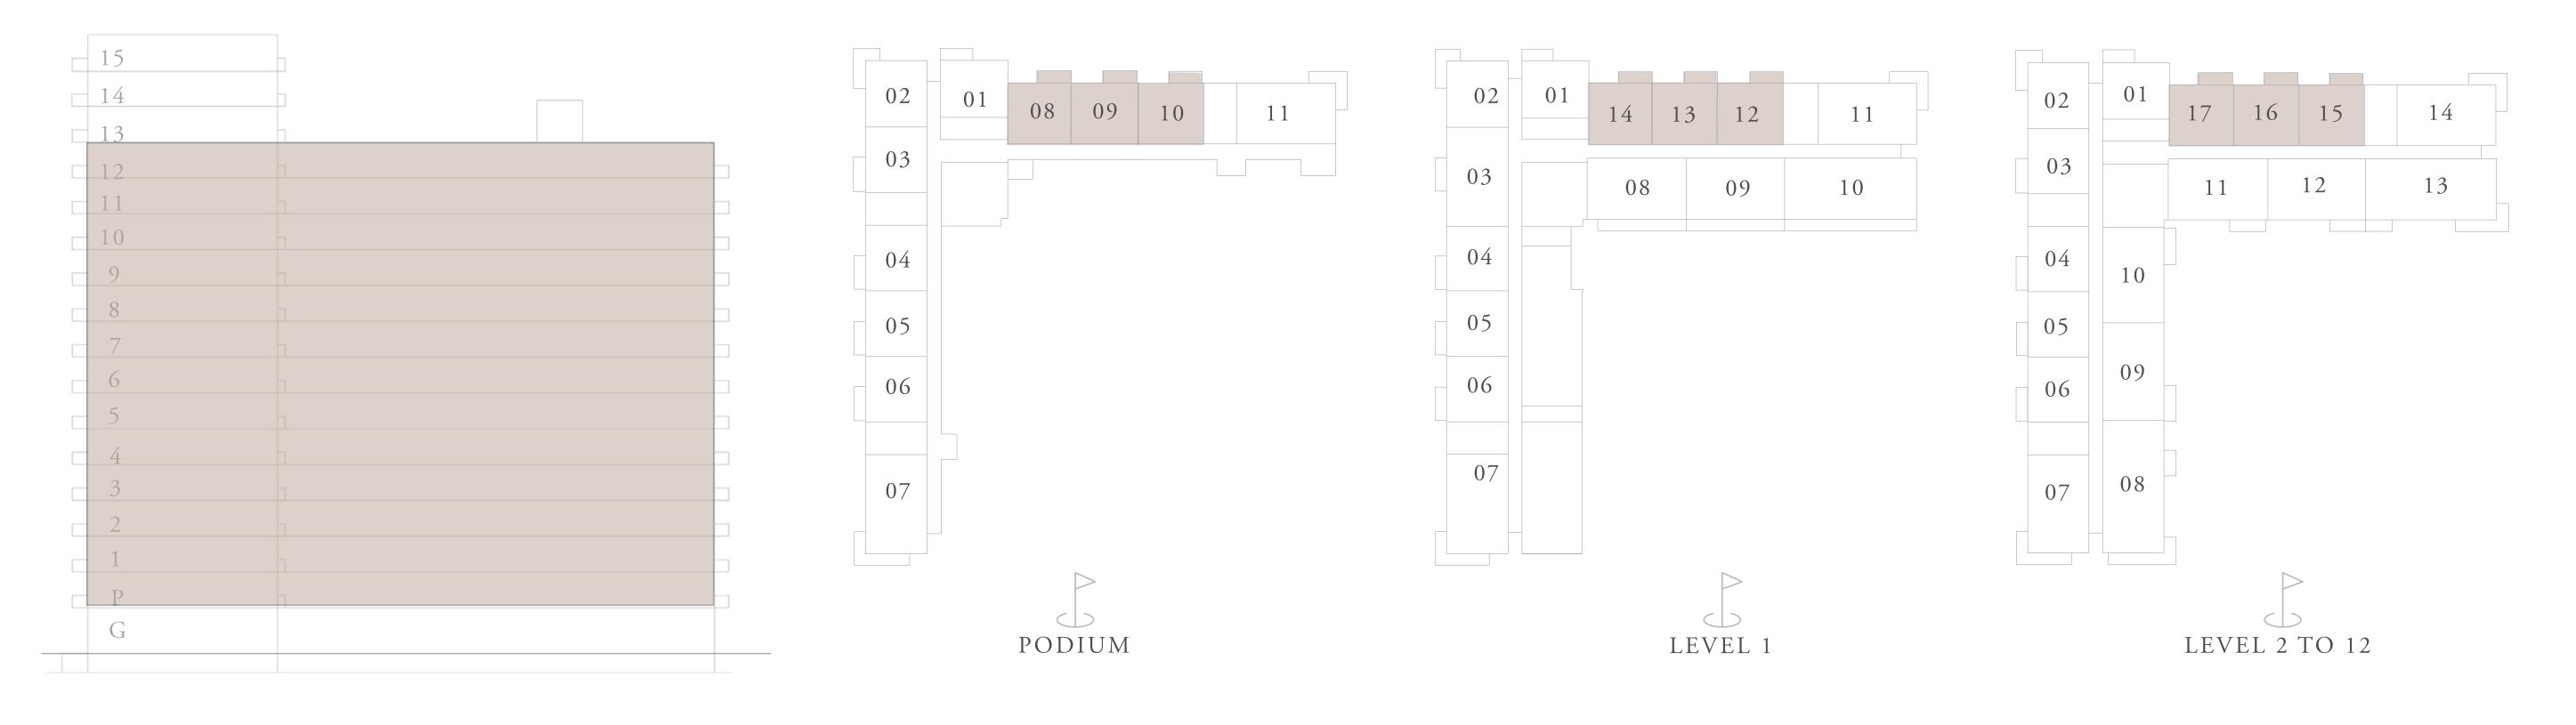

#### UNITS

AP01, A101, A201, A301, A401, A501, A601, A701, A801, A901, A1001, A1101, A1201, A1301, A1401, A1501

| SUITE AREA   | 655.74 - 659.40 SQ.FT. |
|--------------|------------------------|
| BALCONY AREA | 68.14 - 68.03 SQ.FT.   |
| TOTAL AREA   | 723.87 - 727.43 SQ.FT. |

KEY SECTION

KEY PLANS

FLOOR PLAN 1. All dimensions are in imperial and metric, and measured from finish to finish excluding construction tolerances. 2. All materials, dimensions, and drawings are approximate only. 3. Information is subject to change without notice, at developer's absolute discretion. 4. Actual area may vary from the stated area. 5. Drawings not to scale. 6. All images used are for illustrative purposes only and do not represent the actual size, features, specifications, fittings, and furnishings. 7. The developer reserves the right to make revisions / alterations, at it's absolute discretion, without any liability whatsoever.