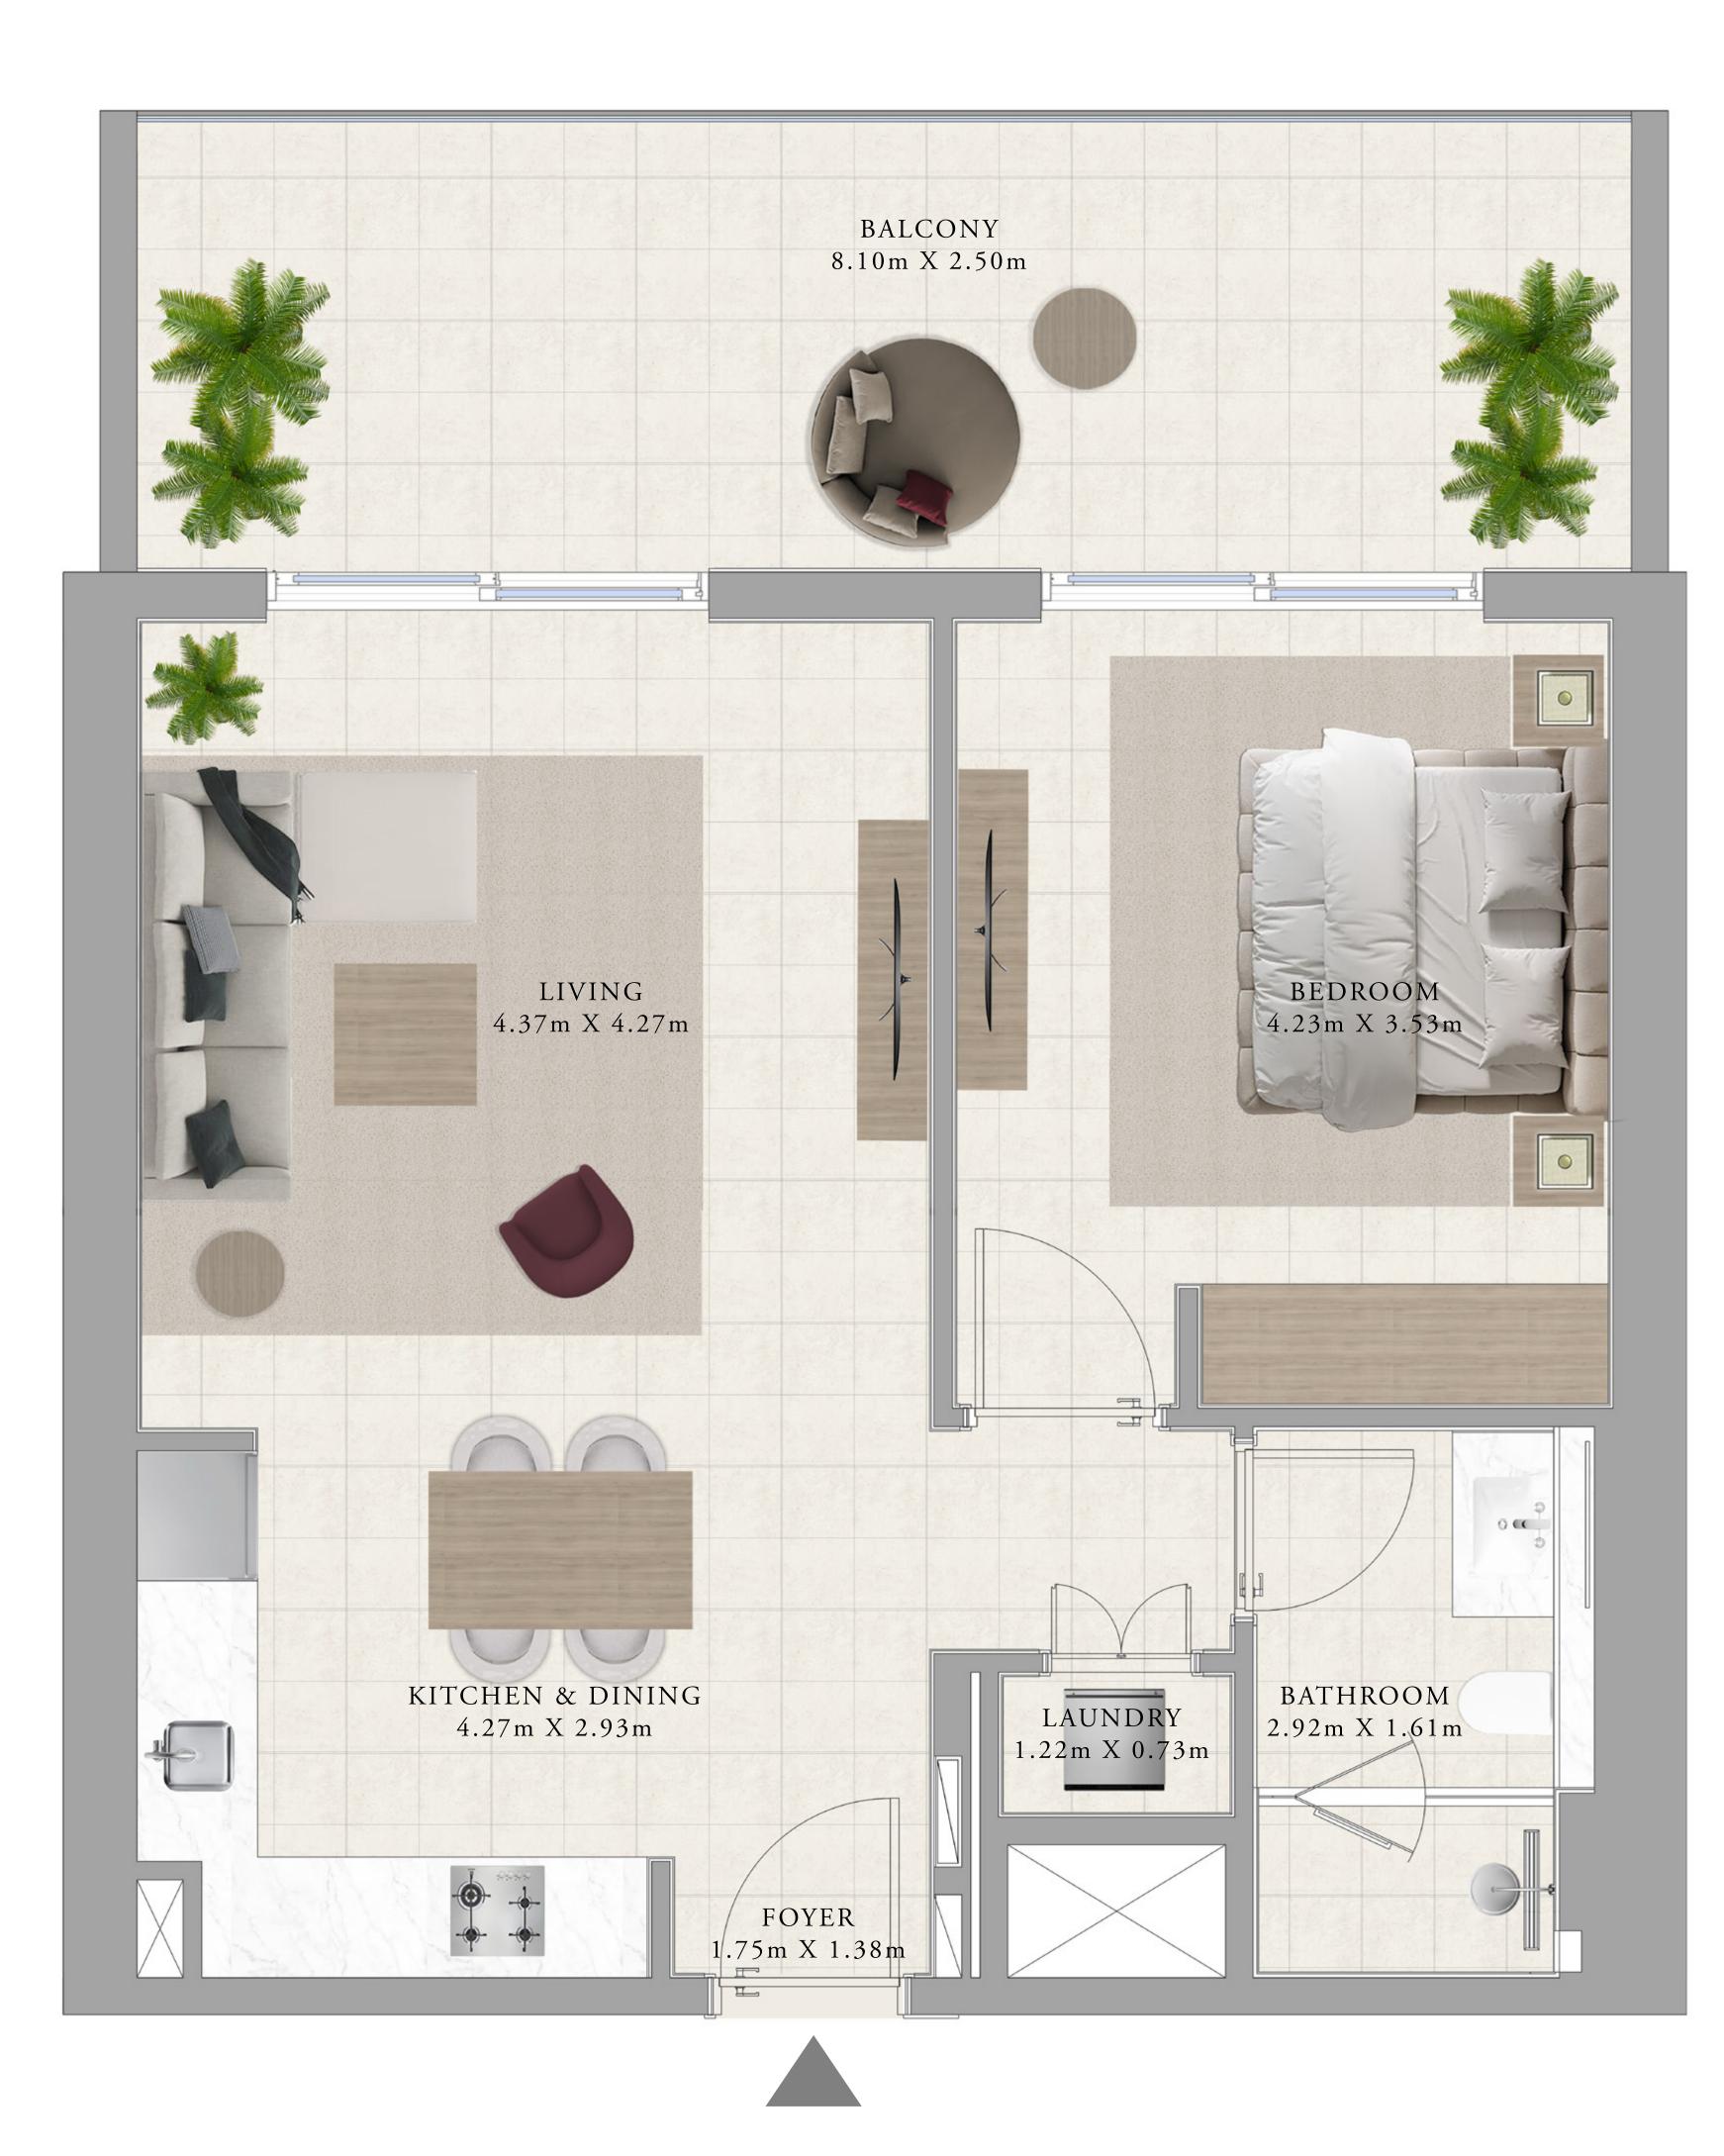

## BUILDING A BEDROOM TYPE 1B

UNITS

AP08, AP09, AP10, A112, A113, A114, A215, A216, A217, A315, A316, A317, A415, A416, A417, A515, A516, A517, A615, A616, A617, A715, A716, A717, A815, A816, A817, A915, A916, A917, A1015, A1016, A1017, A1115, A1116, A1117, A1215, A1216, A1217

SUITE AREA 672.85 - 675.87 SQ.FT. BALCONY AREA 73.63 - 74.49 SQ.FT. TOTAL AREA 746.48 - 750.35 SQ.FT.

KEY SECTION

KEY PLANS

FLOOR PLAN 1. All dimensions are in imperial and metric, and measured from finish to finish excluding construction tolerances. 2. All materials, dimensions, and drawings are approximate only. 3. Information is subject to change without notice, at developer's absolute discretion. 4. Actual area may vary from the stated area. 5. Drawings not to scale. 6. All images used are for illustrative purposes only and do not represent the actual size, features, specifications, fittings, and furnishings. 7. The developer reserves the right to make revisions / alterations, at it's absolute discretion, without any liability whatsoever.

62.51 - 62.79 SQ.M.

6.84 - 6.92 SQ.M.

69.35 - 69.71 SQ.M.