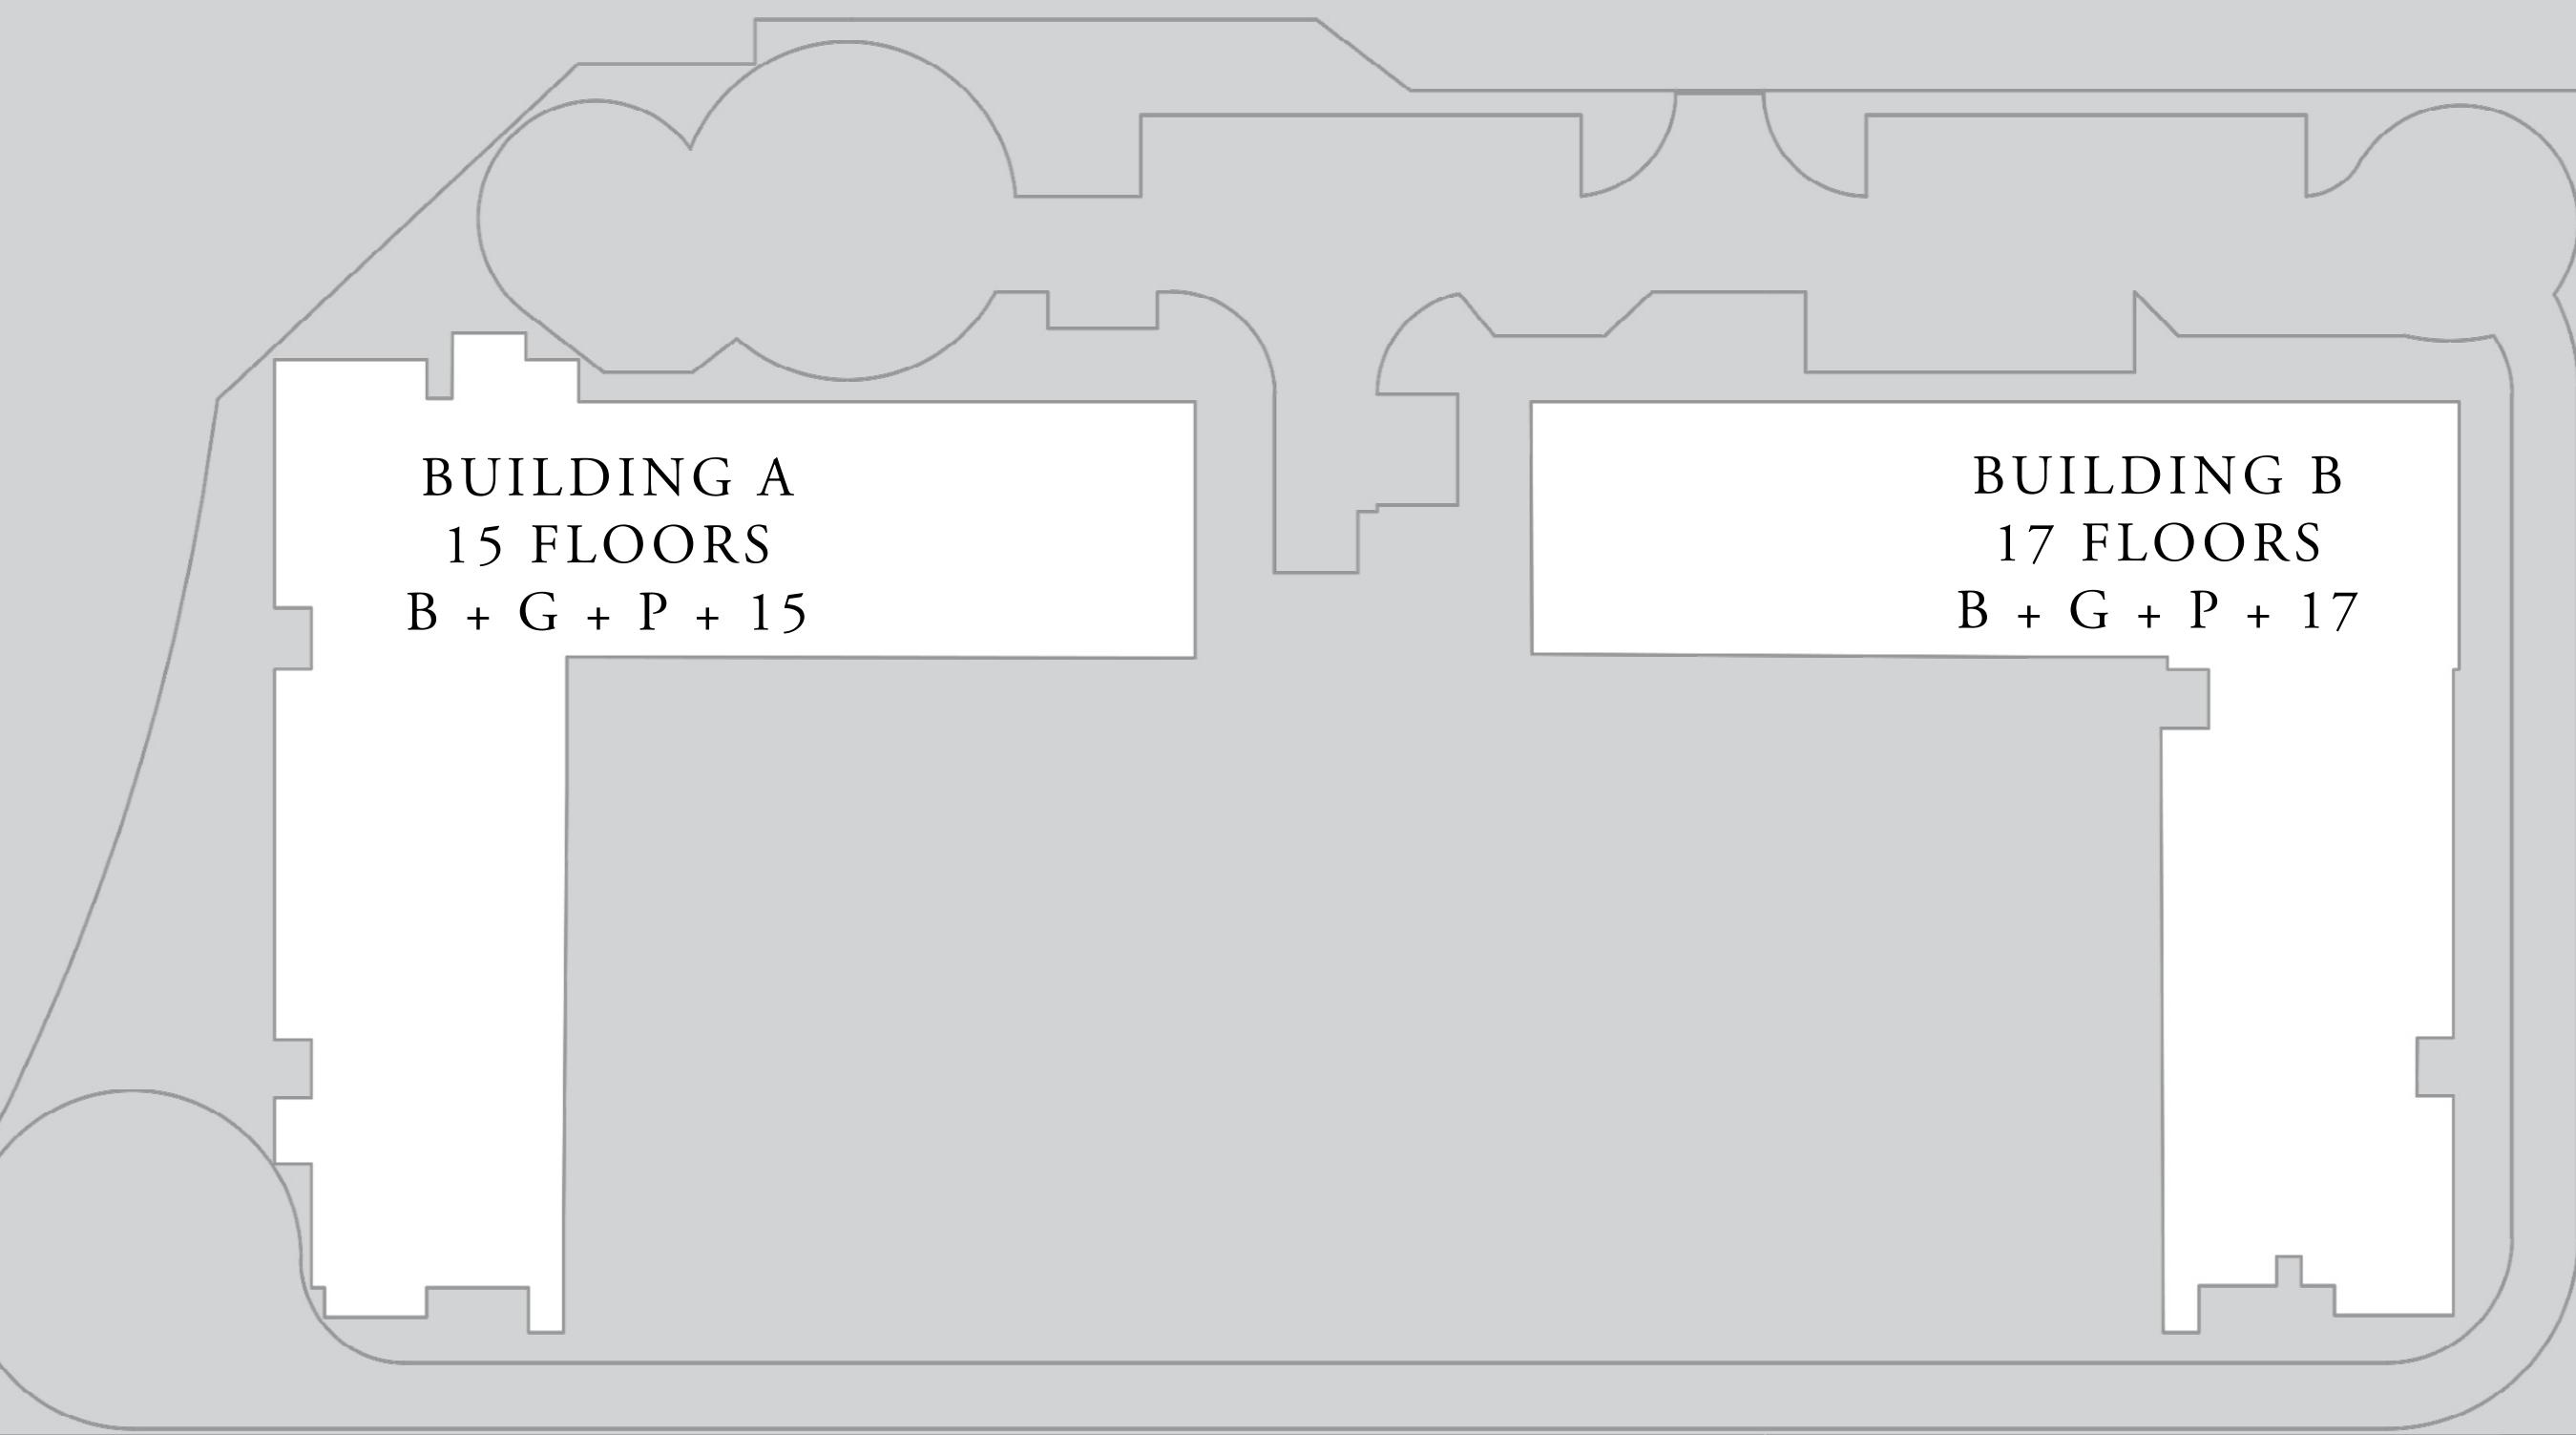

# CLUBDRIVE DUBAI HILLS ESTATE

## BUILDING - A FLOORPLANS





FLOOR PLAN 1. All dimensions are in imperial and metric, and measured from finish to finish excluding construction tolerances. 2. All materials, dimensions, and drawings are approximate only. 3. Information is subject to change without notice, at developer's absolute discretion. 4. Actual area may vary from the stated area. 5. Drawings not to scale. 6. All images used are for illustrative purposes only and do not represent the actual size, features, specifications, fittings, and furnishings. 7. The developer reserves the right to make revisions / alterations, at it's absolute discretion, without any liability whatsoever.

## CLUB DRIVE RESIDENCE MASSING PLAN







 $\longrightarrow N$ 

#### DUBAI HILLS ESTATE

## BUILDING A BEDROOM TYPE 1A

UNITS AP03, AP04, AP05, AP06, A103, A104, A105, A106, A203, A204, A205, A206, A303, A304, A305, A306, A403, A404, A405, A406, A503, A504, A505, A506, A603, A604, A605, A606, A703, A704, A705, A706, A803, A804, A805, A806, A903, A904, A905, A906, A1003, A1004, A1005, A1006, A1103, A1104, A1105, A1106, A1203, A1204, A1205, A1206, A1303, A1304, A1305, A1306, A1403, A1404, A1405, A1406, A1503, A1504, A1505, A1506

| SUITE AREA   | 673.17 - 677.27 SQ.FT. |
|--------------|------------------------|
| BALCONY AREA | 73.63 - 75.46 SQ.FT.   |
| TOTAL AREA   | 746.80 - 752.72 SQ.FT. |

KEY SECTION

KEY PLANS



FLOOR PLAN 1. All dimensions are in imperial and metric, and measured from finish to finish to finish to f