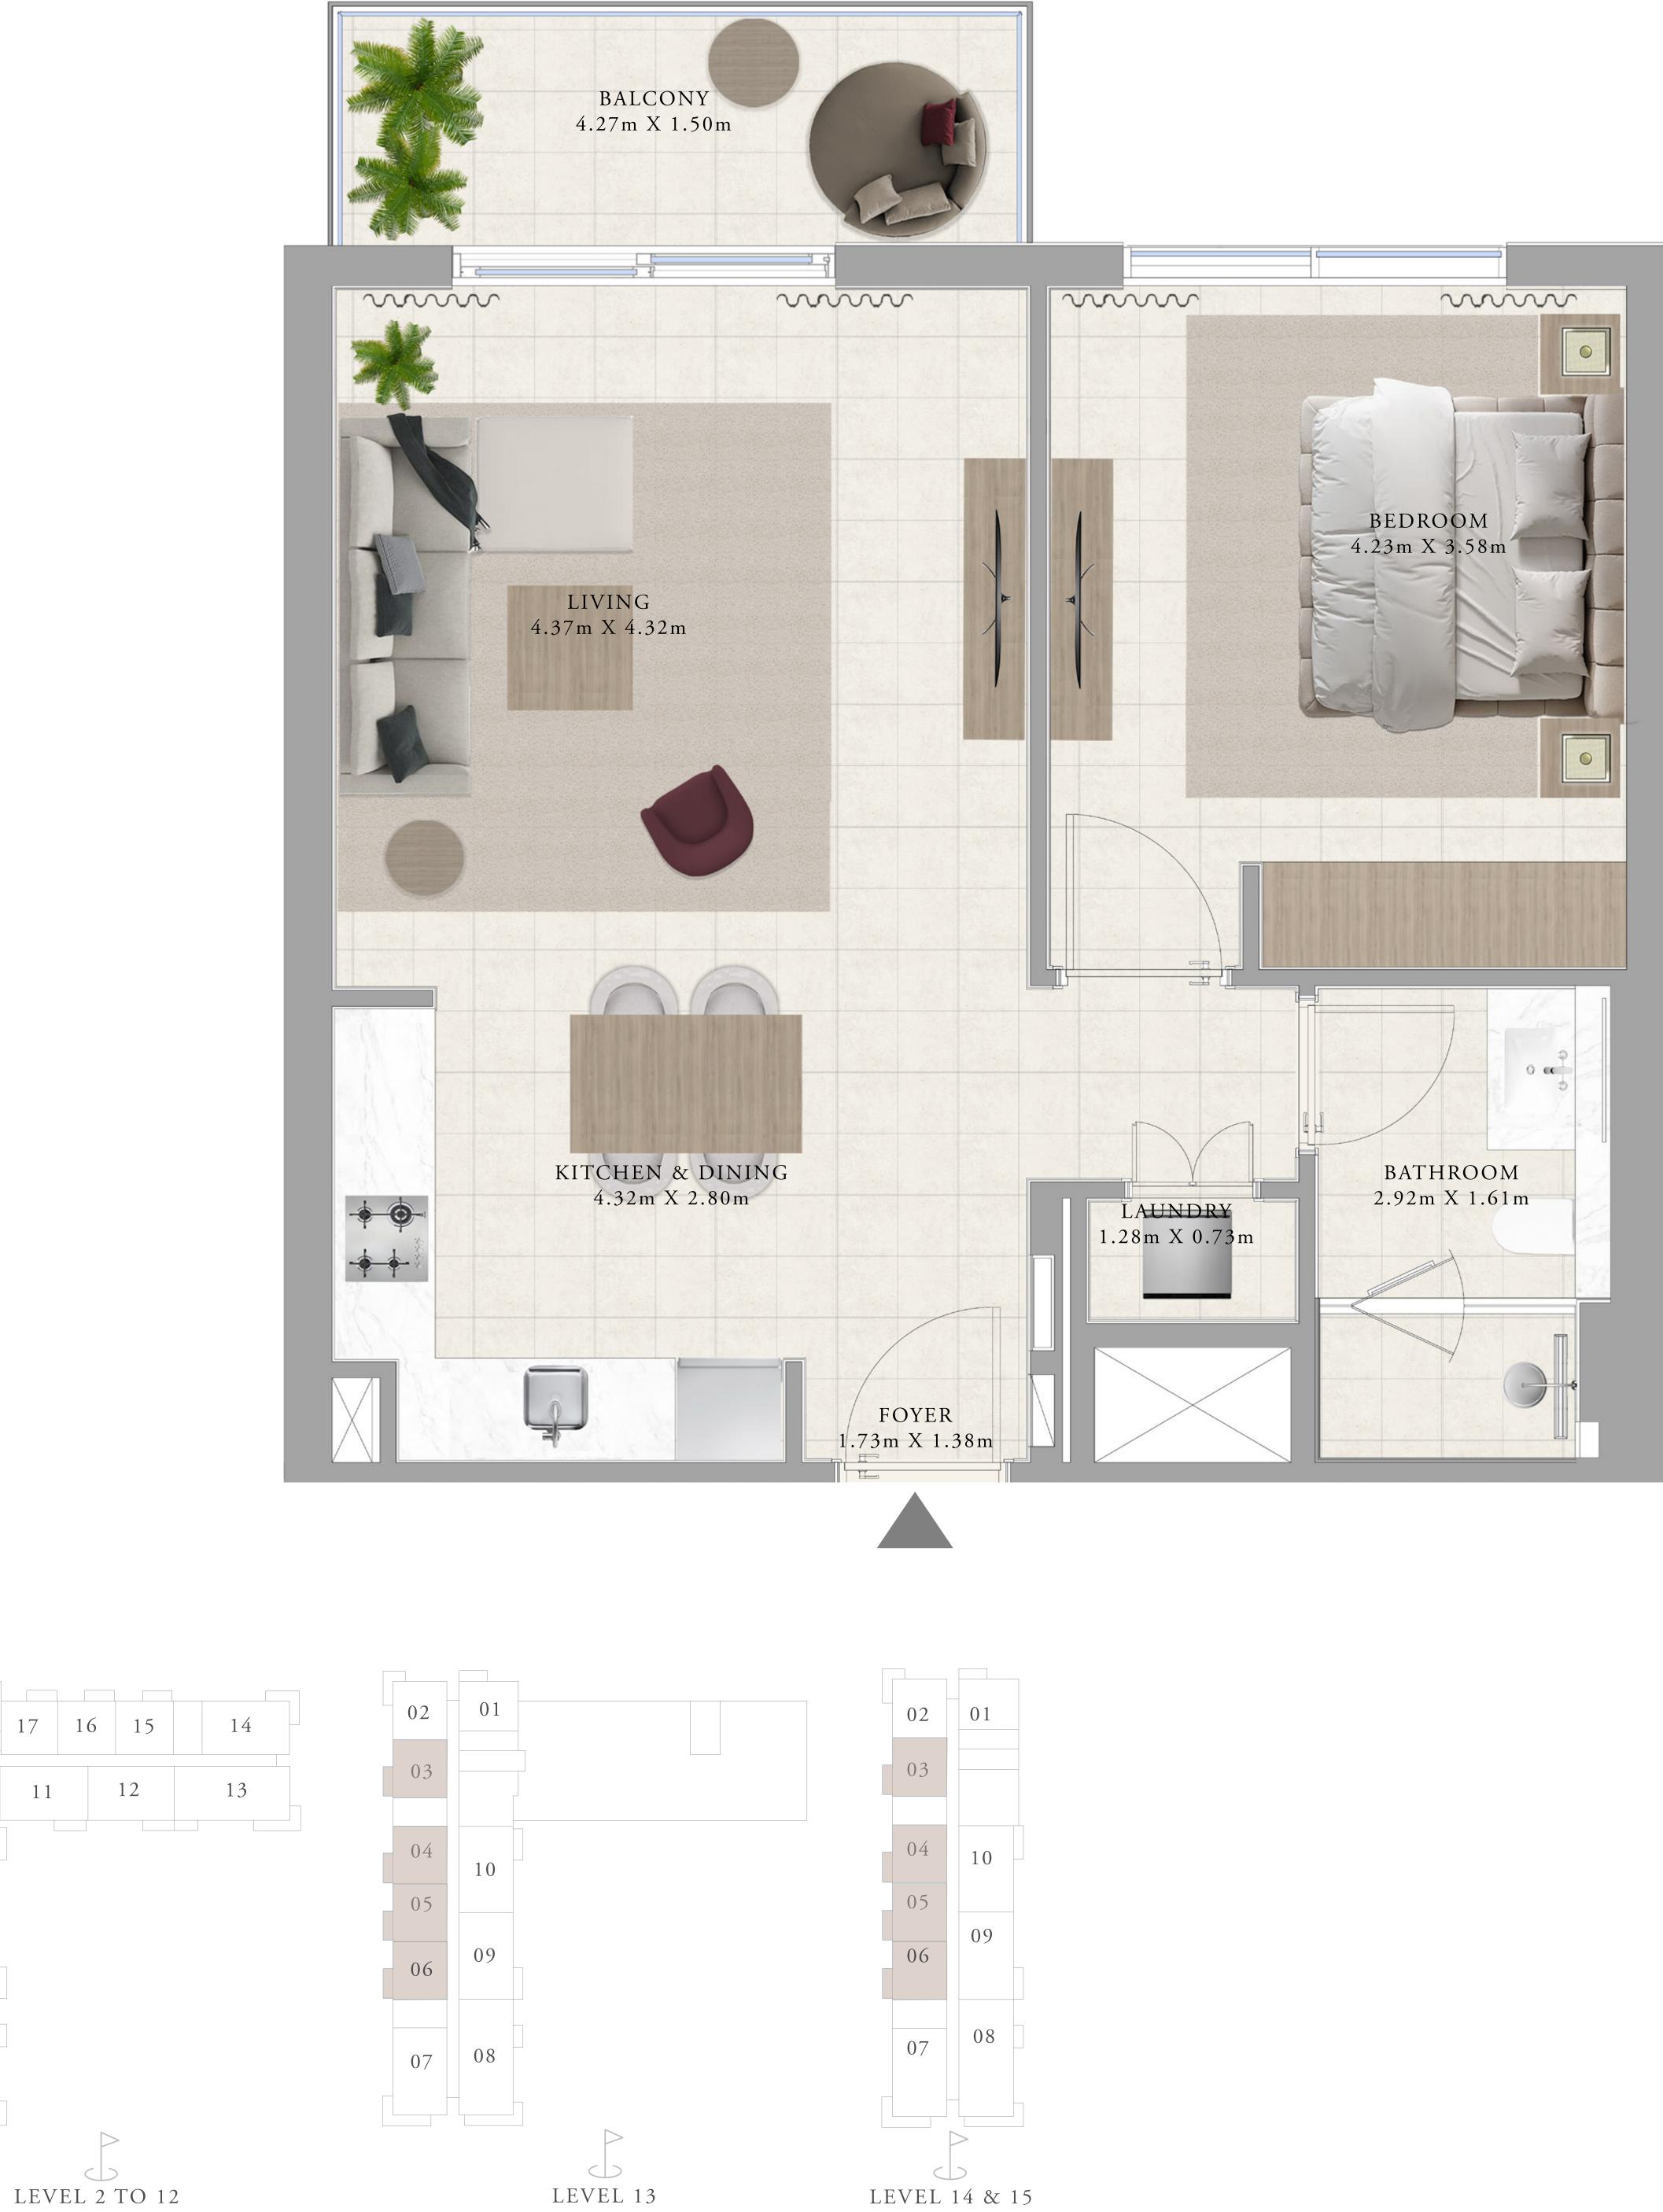

## BUILDING A BEDROOM TYPE 1A

UNITS AP03, AP04, AP05, AP06, A103, A104, A105, A106, A203, A204, A205, A206, A303, A304, A305, A306, A403, A404, A405, A406, A503, A504, A505, A506, A603, A604, A605, A606, A703, A704, A705, A706, A803, A804, A805, A806, A903, A904, A905, A906, A1003, A1004, A1005, A1006, A1103, A1104, A1105, A1106, A1203, A1204, A1205, A1206, A1303, A1304, A1305, A1306, A1403, A1404, A1405, A1406, A1503, A1504, A1505, A1506

| SUITE AREA   | 673.17 - 677.27 SQ.FT. |
|--------------|------------------------|
| BALCONY AREA | 73.63 - 75.46 SQ.FT.   |
| TOTAL AREA   | 746.80 - 752.72 SQ.FT. |

KEY SECTION

KEY PLANS

FLOOR PLAN 1. All dimensions are in imperial and metric, and measured from finish to finish to finish to finish excluding construction tolerances. 2. All materials, dimensions, and drawings are approximate only. 3. Information is subject to change without notice, at developer's absolute discretion. 4. Actual area may vary from the stated area. 5. Drawings not to scale. 6. All images used are for illustrative purposes only and do not represent the actual size, features, specifications, fittings, and furnishings. 7. The developer reserves the right to make revisions / alterations, at it's absolute discretion, without any liability whatsoever.

62.54 - 62.92 SQ.M.

6.84 - 7.01 SQ.M.

69.38 - 69.93 SQ.M.