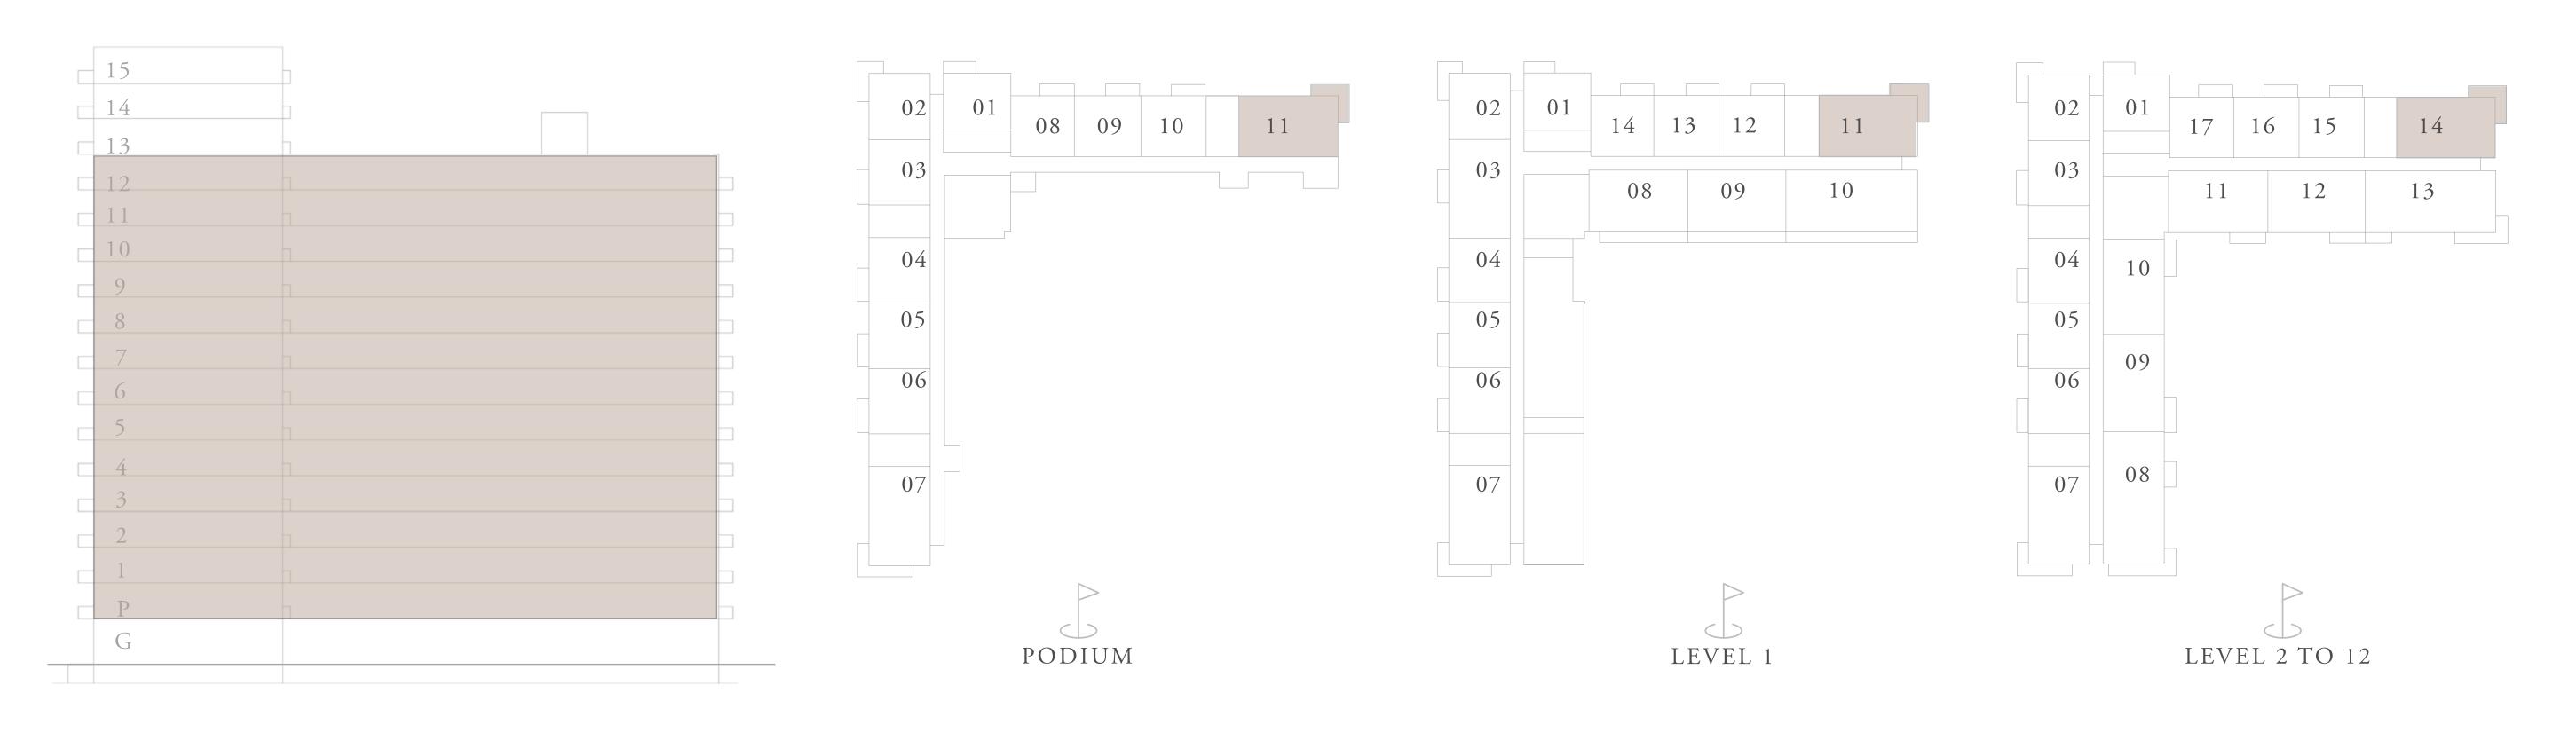

## BUILDING A 2 BEDROOM TYPE 1

| UNITS                      |                          |
|----------------------------|--------------------------|
| AP11, A111, A214,<br>A1214 | A314, A414, A514, A6     |
| SUITE AREA                 | 1011.27 - 1017.51 SQ.FT. |
| BALCONY AREA               | 145.96 - 143.91 SQ.FT.   |
| TOTAL AREA                 | 1157.23 - 1161.42 SQ.FT. |

KEY SECTION

KEY PLANS

FLOOR PLAN 1. All dimensions are in imperial and metric, and measured from finish to finish excluding construction tolerances. 2. All materials, dimensions, and drawings are approximate only. 3. Information is subject to change without notice, at developer's absolute discretion. 4. Actual area may vary from the stated area. 5. Drawings not to scale. 6. All images used are for illustrative purposes only and do not represent the actual size, features, specifications, fittings, and furnishings. 7. The developer reserves the right to make revisions / alterations, at it's absolute discretion, without any liability whatsoever.

614, A714, A814, A914, A1014, A1114, 93.95 - 94.53 SQ.M.

13.56 - 13.37 SQ.M.

107.51 - 107.90 SQ.M.