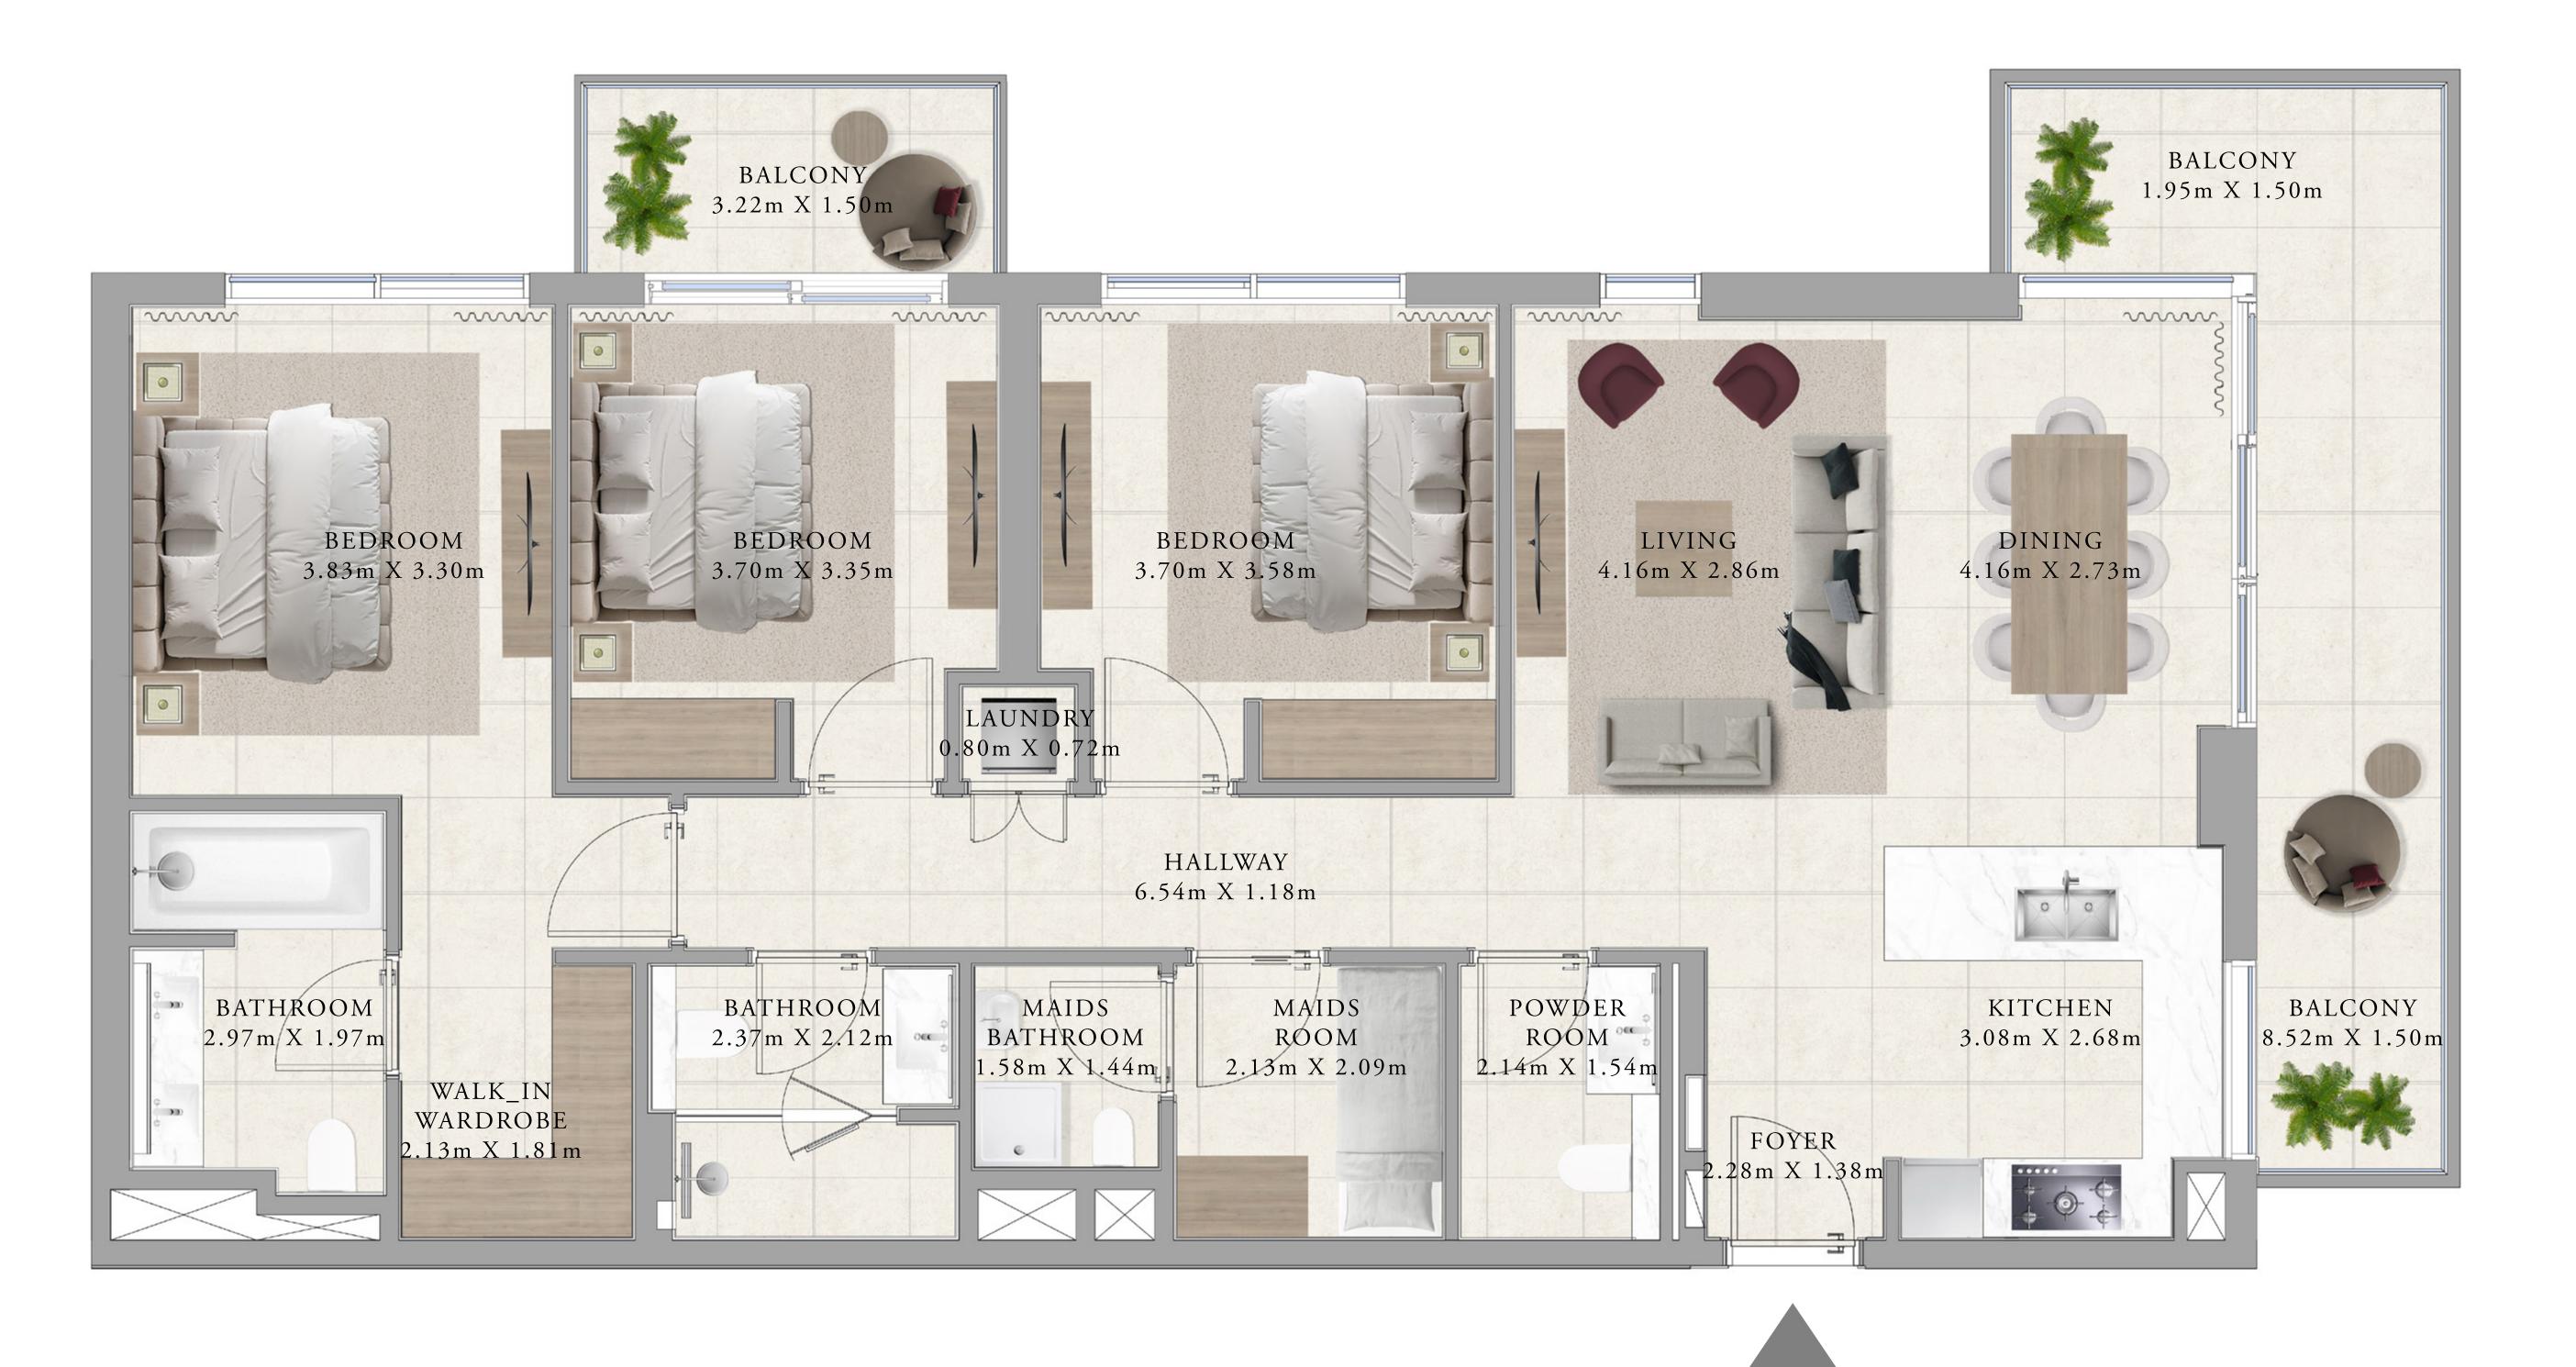

## BUILDING A 2 BEDROOM TYPE 1

| UNITS                      |                          |
|----------------------------|--------------------------|
| AP11, A111, A214,<br>A1214 | A314, A414, A514, A6     |
| SUITE AREA                 | 1011.27 - 1017.51 SQ.FT. |
| BALCONY AREA               | 145.96 - 143.91 SQ.FT.   |
| TOTAL AREA                 | 1157.23 - 1161.42 SQ.FT. |

KEY SECTION

KEY PLANS

FLOOR PLAN 1. All dimensions are in imperial and metric, and measured from finish to finish excluding construction tolerances. 2. All materials, dimensions, and drawings are approximate only. 3. Information is subject to change without notice, at developer's absolute discretion. 4. Actual area may vary from the stated area. 5. Drawings not to scale. 6. All images used are for illustrative purposes only and do not represent the actual size, features, specifications, fittings, and furnishings. 7. The developer reserves the right to make revisions / alterations, at it's absolute discretion, without any liability whatsoever.

614, A714, A814, A914, A1014, A1114, 93.95 - 94.53 SQ.M.

13.56 - 13.37 SQ.M.

107.51 - 107.90 SQ.M.