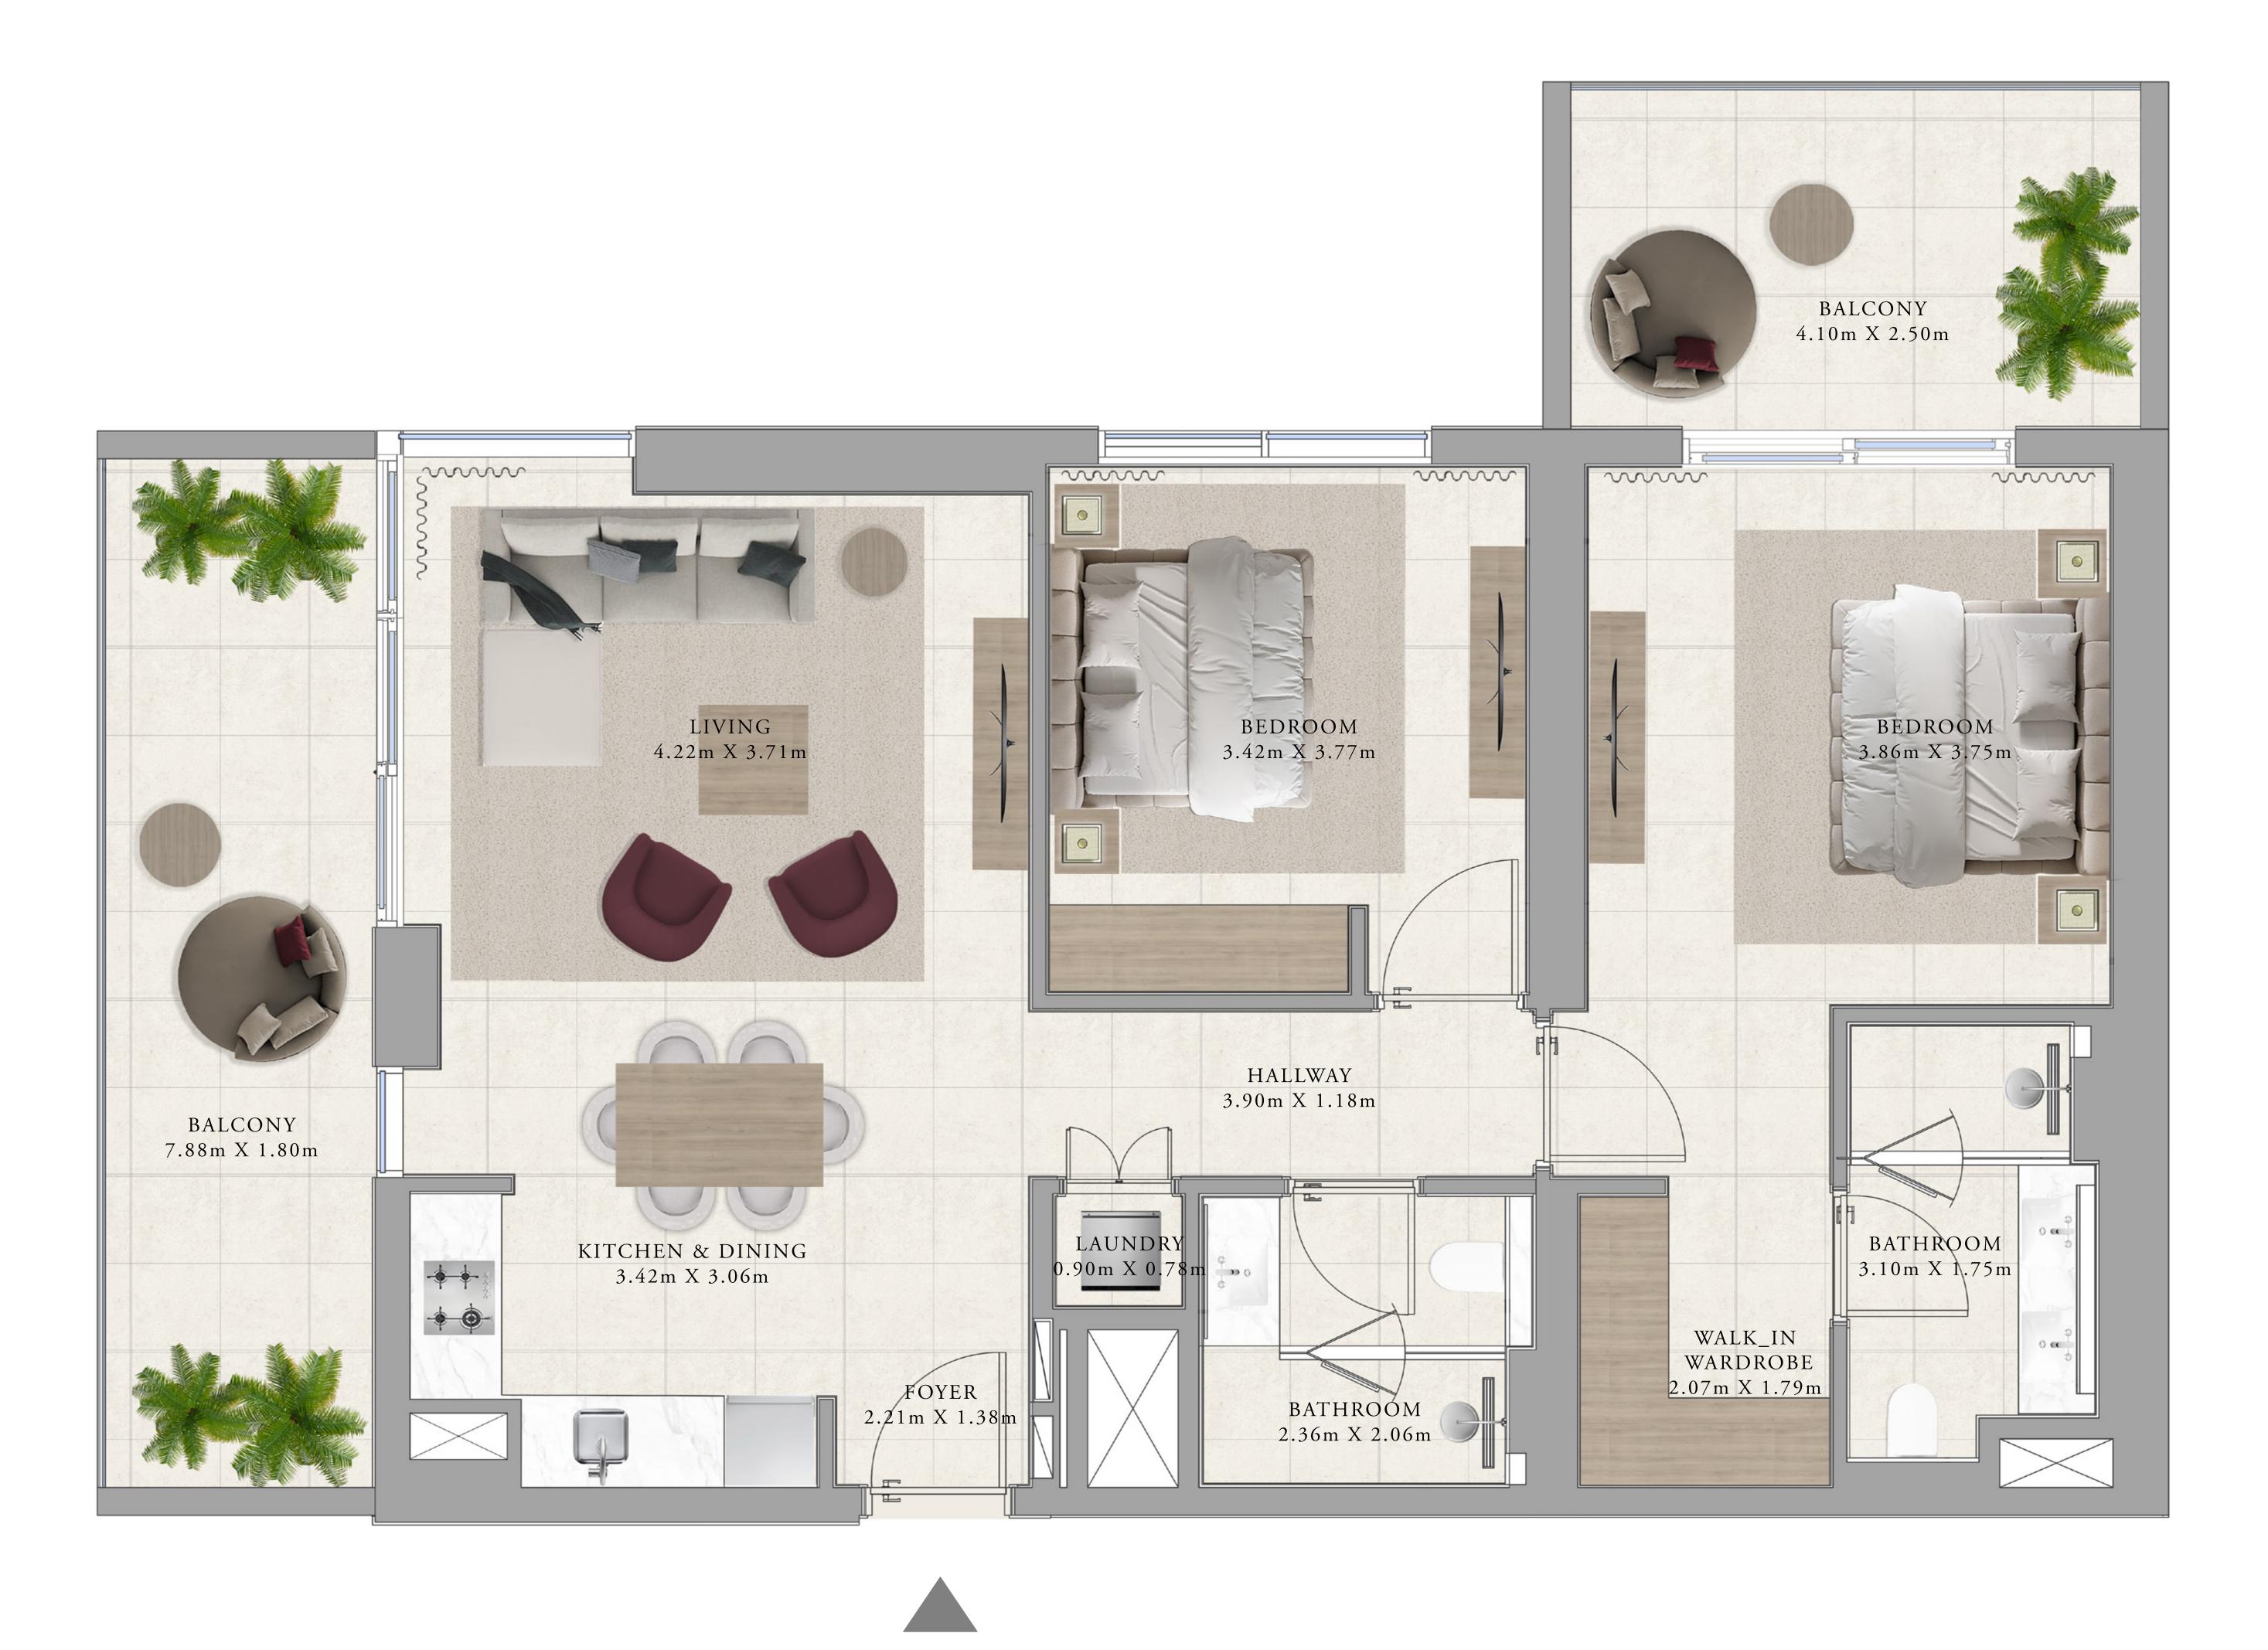

### BUILDING A 2 BEDROOM TYPE 2

UNITS

AP07, A107, A207, A307, A407, A507, A607, A707, A807, A907, A1007, A1107, A1207, A1307, A1407, A1507

| SUITE AREA   | 1009.01 - 1015.25 SQ.FT. |
|--------------|--------------------------|
| BALCONY AREA | 169.53 - 168.02 SQ.FT.   |
| TOTAL AREA   | 1178.54 - 1183.28 SQ.FT. |

KEY SECTION

KEY PLANS

FLOOR PLAN 1. All dimensions are in imperial and metric, and measured from finish to finish excluding construction tolerances. 2. All materials, dimensions, and drawings are approximate only. 3. Information is subject to change without notice, at developer's absolute discretion. 4. Actual area may vary from the stated area. 5. Drawings not to scale. 6. All images used are for illustrative purposes only and do not represent the actual size, features, specifications, fittings, and furnishings. 7. The developer reserves the right to make revisions / alterations, at it's absolute discretion, without any liability whatsoever.

| • | 93.74 - 94.32 SQ.M.   |
|---|-----------------------|
|   | 15.75 - 15.61 SQ.M.   |
| • | 109.49 - 109.93 SQ.M. |

 $\bigcirc$ 

LEVEL 14 & 15

 $\bigcirc$ 

LEVEL 13