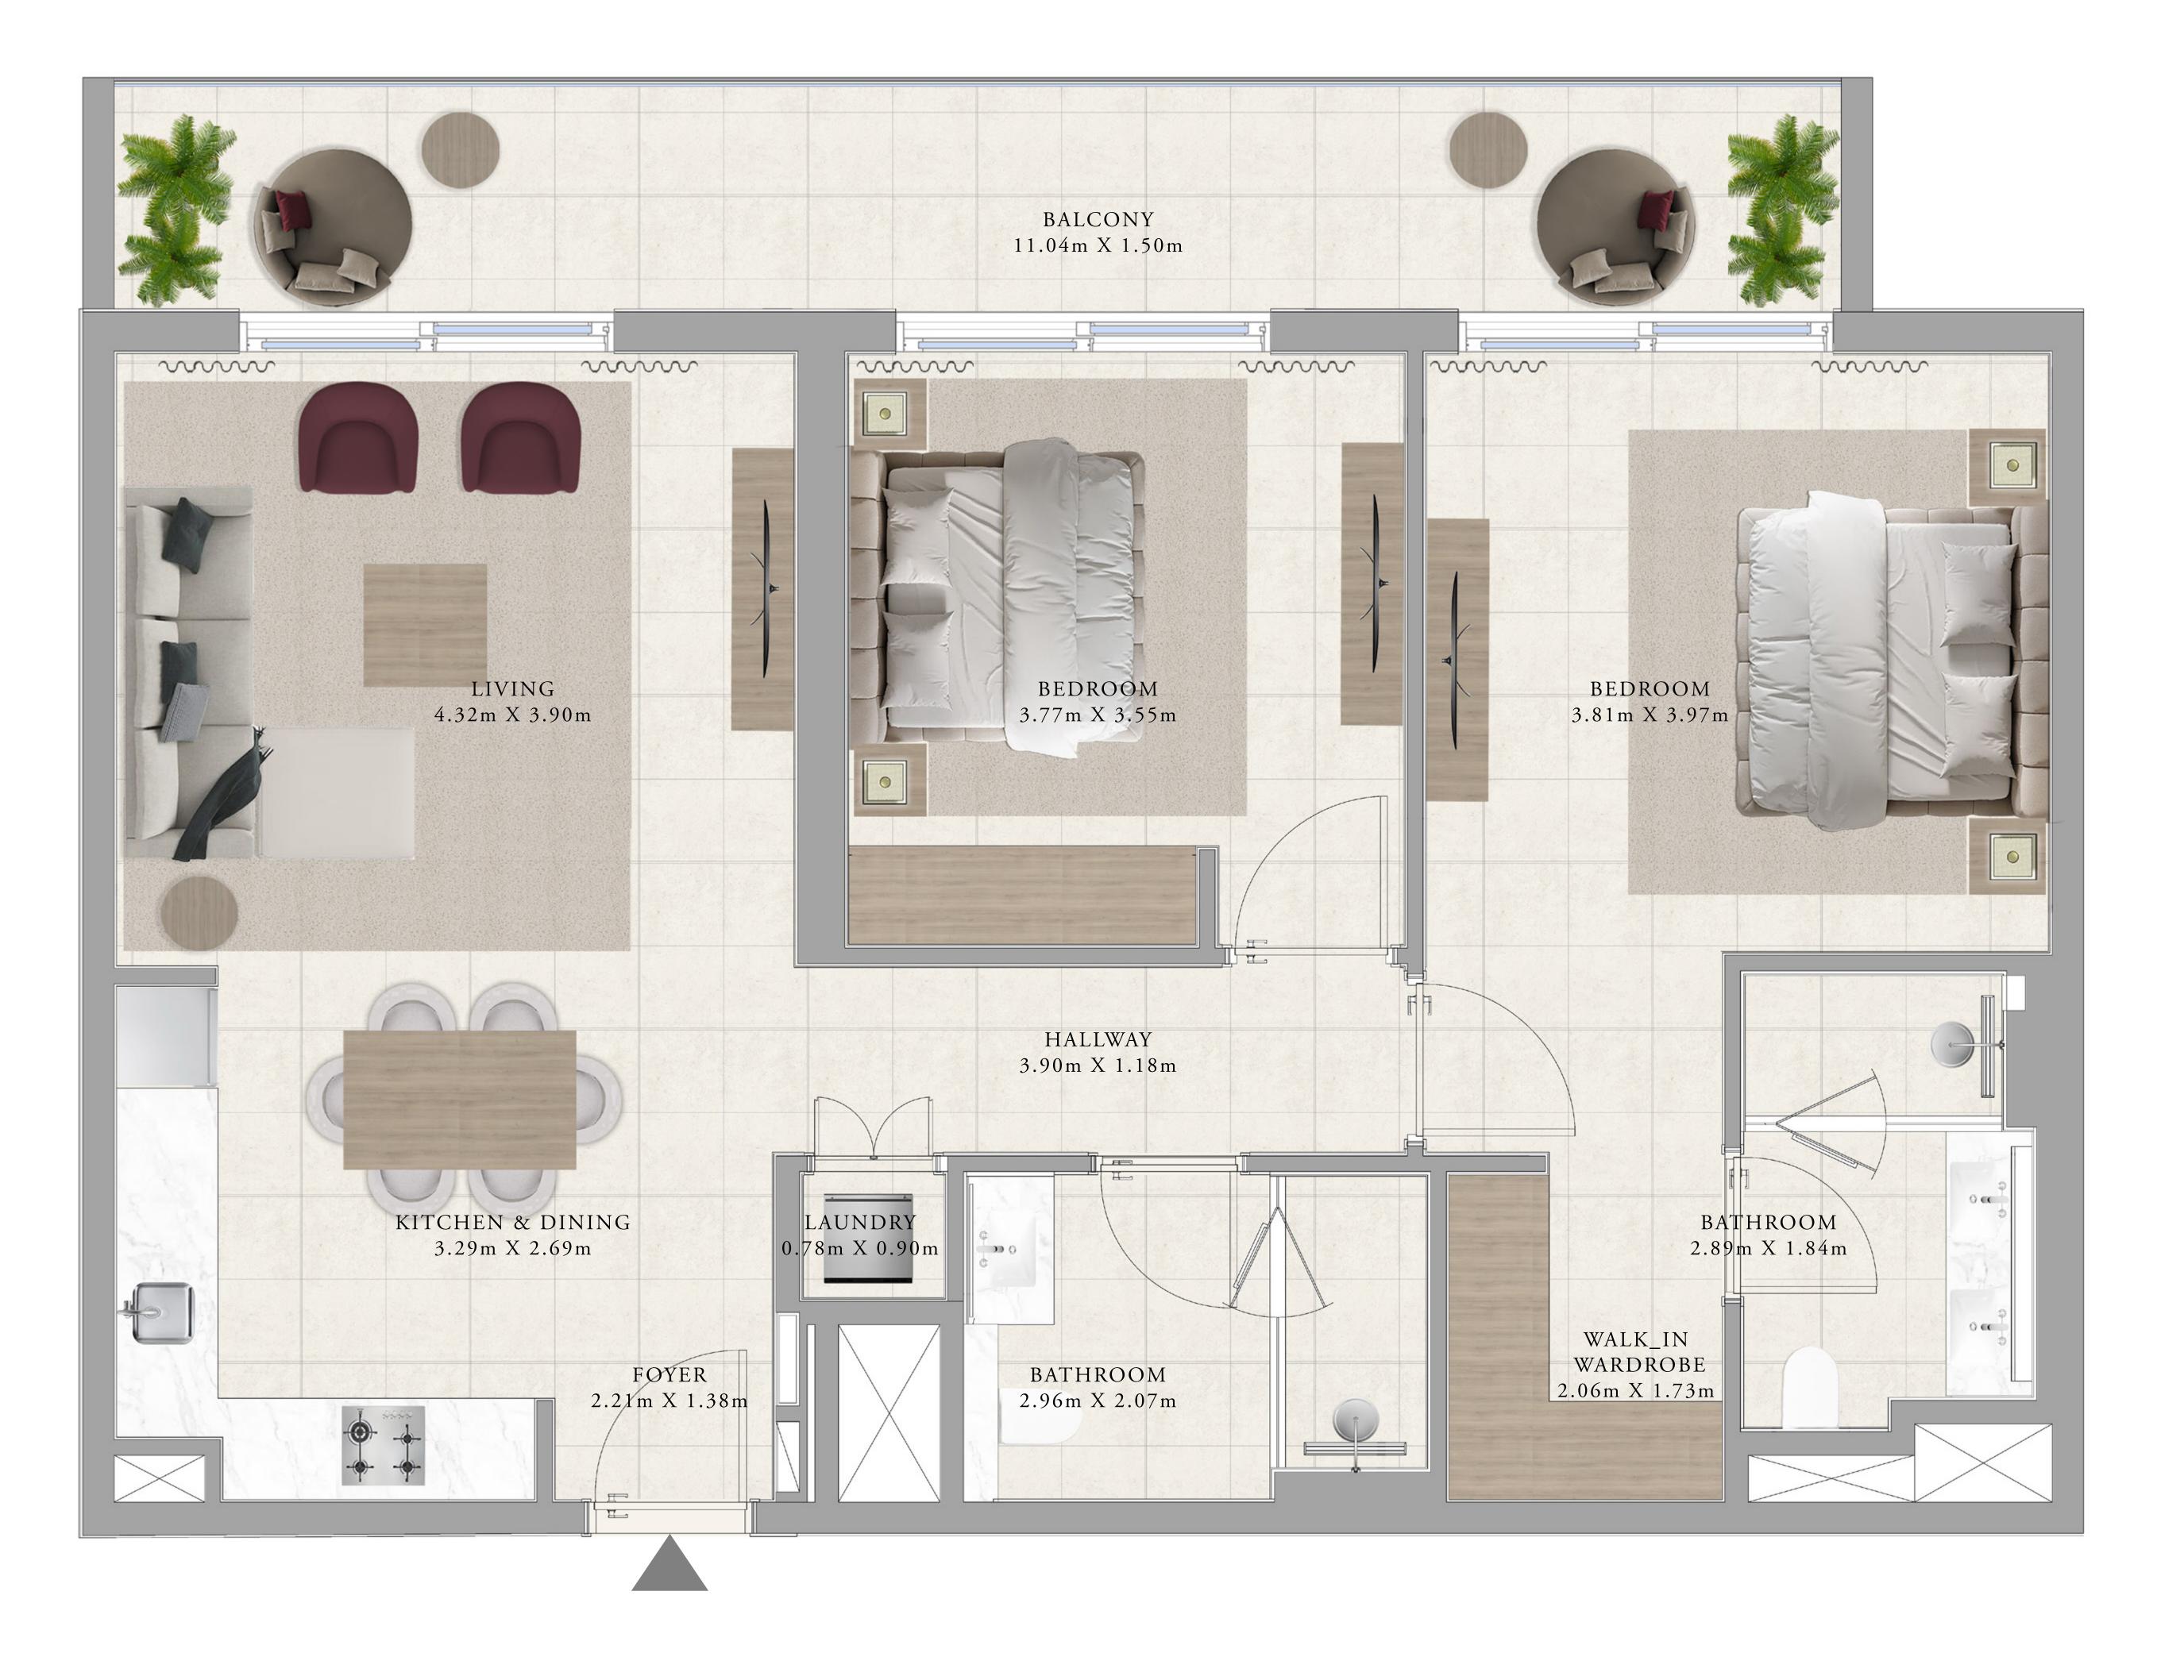

### BUILDING A 2 BEDROOM TYPE 2

UNITS

AP07, A107, A207, A307, A407, A507, A607, A707, A807, A907, A1007, A1107, A1207, A1307, A1407, A1507

| SUITE AREA   | 1009.01 - 1015.25 SQ.FT. |
|--------------|--------------------------|
| BALCONY AREA | 169.53 - 168.02 SQ.FT.   |
| TOTAL AREA   | 1178.54 - 1183.28 SQ.FT. |

KEY SECTION

KEY PLANS

FLOOR PLAN 1. All dimensions are in imperial and metric, and measured from finish to finish excluding construction tolerances. 2. All materials, dimensions, and drawings are approximate only. 3. Information is subject to change without notice, at developer's absolute discretion. 4. Actual area may vary from the stated area. 5. Drawings not to scale. 6. All images used are for illustrative purposes only and do not represent the actual size, features, specifications, fittings, and furnishings. 7. The developer reserves the right to make revisions / alterations, at it's absolute discretion, without any liability whatsoever.

| • | 93.74 - 94.32 SQ.M.   |
|---|-----------------------|
|   | 15.75 - 15.61 SQ.M.   |
| • | 109.49 - 109.93 SQ.M. |

 $\bigcirc$ 

LEVEL 14 & 15

 $\bigcirc$ 

LEVEL 13