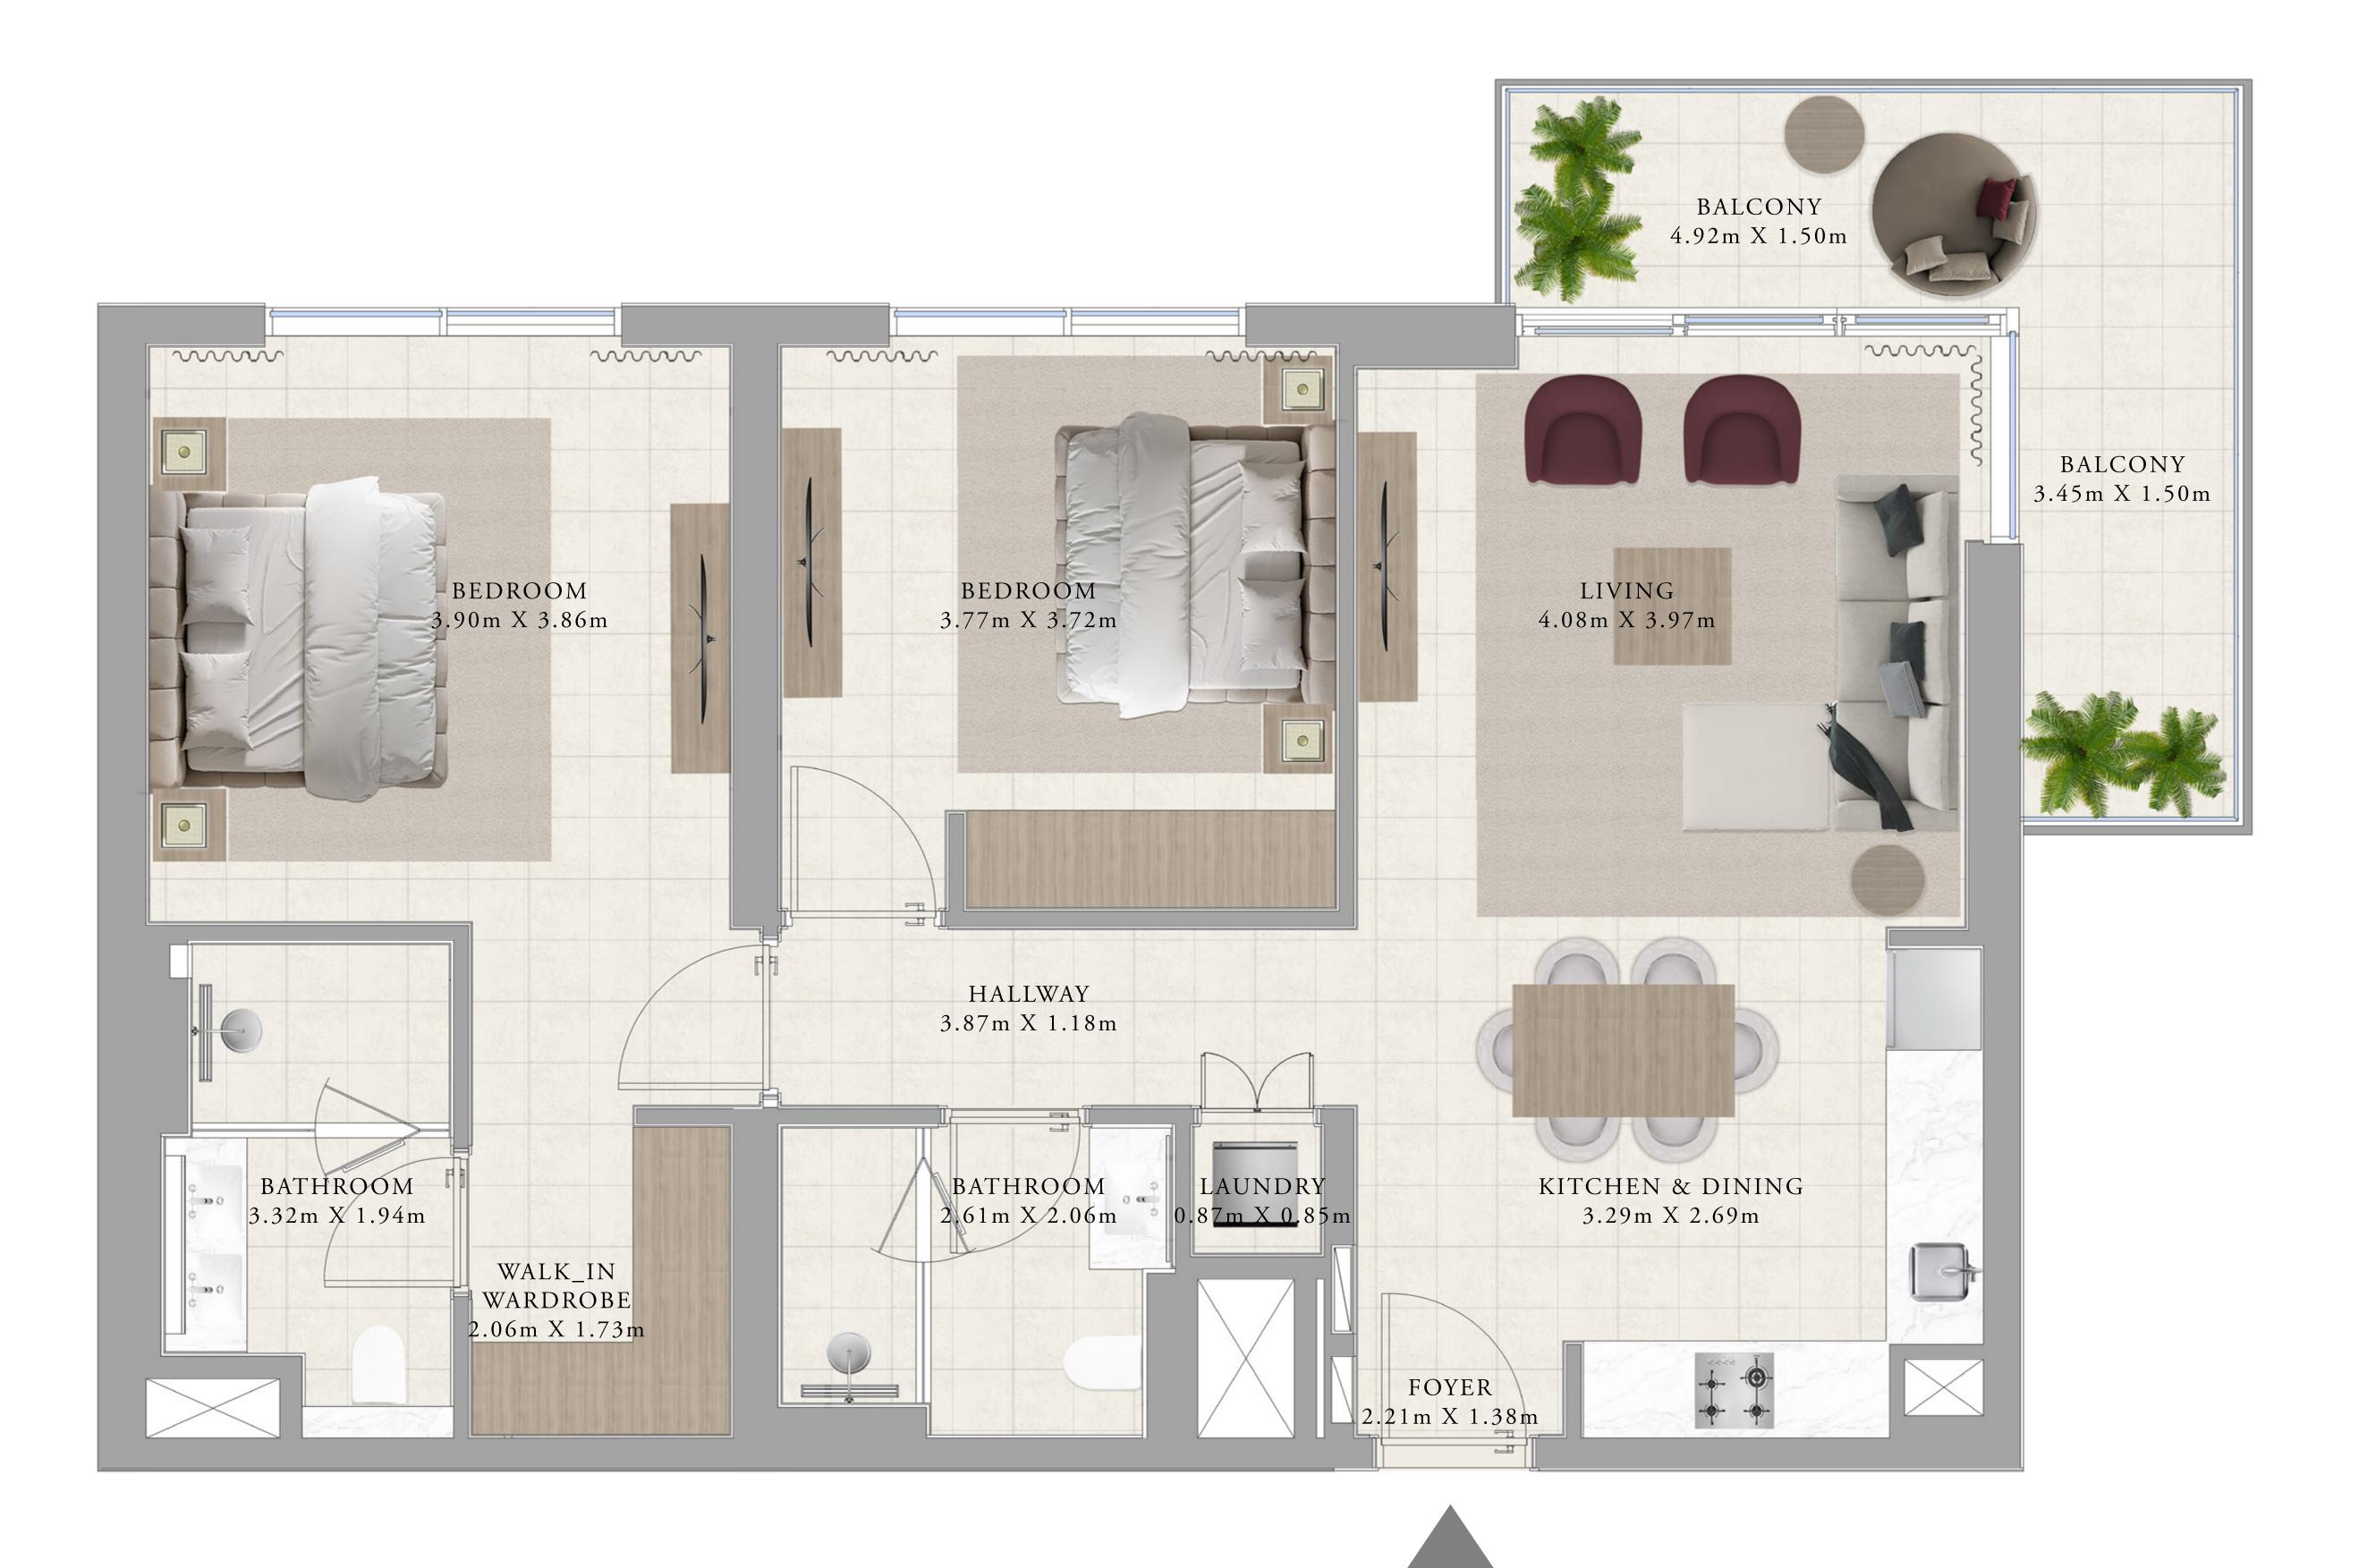

## BUILDING A 2 BEDROOM TYPE 1

| UNITS                      |                          |
|----------------------------|--------------------------|
| AP11, A111, A214,<br>A1214 | A314, A414, A514, A6     |
| SUITE AREA                 | 1011.27 - 1017.51 SQ.FT. |
| BALCONY AREA               | 145.96 - 143.91 SQ.FT.   |
| TOTAL AREA                 | 1157.23 - 1161.42 SQ.FT. |

KEY SECTION

KEY PLANS

FLOOR PLAN 1. All dimensions are in imperial and metric, and measured from finish to finish excluding construction tolerances. 2. All materials, dimensions, and drawings are approximate only. 3. Information is subject to change without notice, at developer's absolute discretion. 4. Actual area may vary from the stated area. 5. Drawings not to scale. 6. All images used are for illustrative purposes only and do not represent the actual size, features, specifications, fittings, and furnishings. 7. The developer reserves the right to make revisions / alterations, at it's absolute discretion, without any liability whatsoever.

614, A714, A814, A914, A1014, A1114, 93.95 - 94.53 SQ.M.

13.56 - 13.37 SQ.M.

107.51 - 107.90 SQ.M.