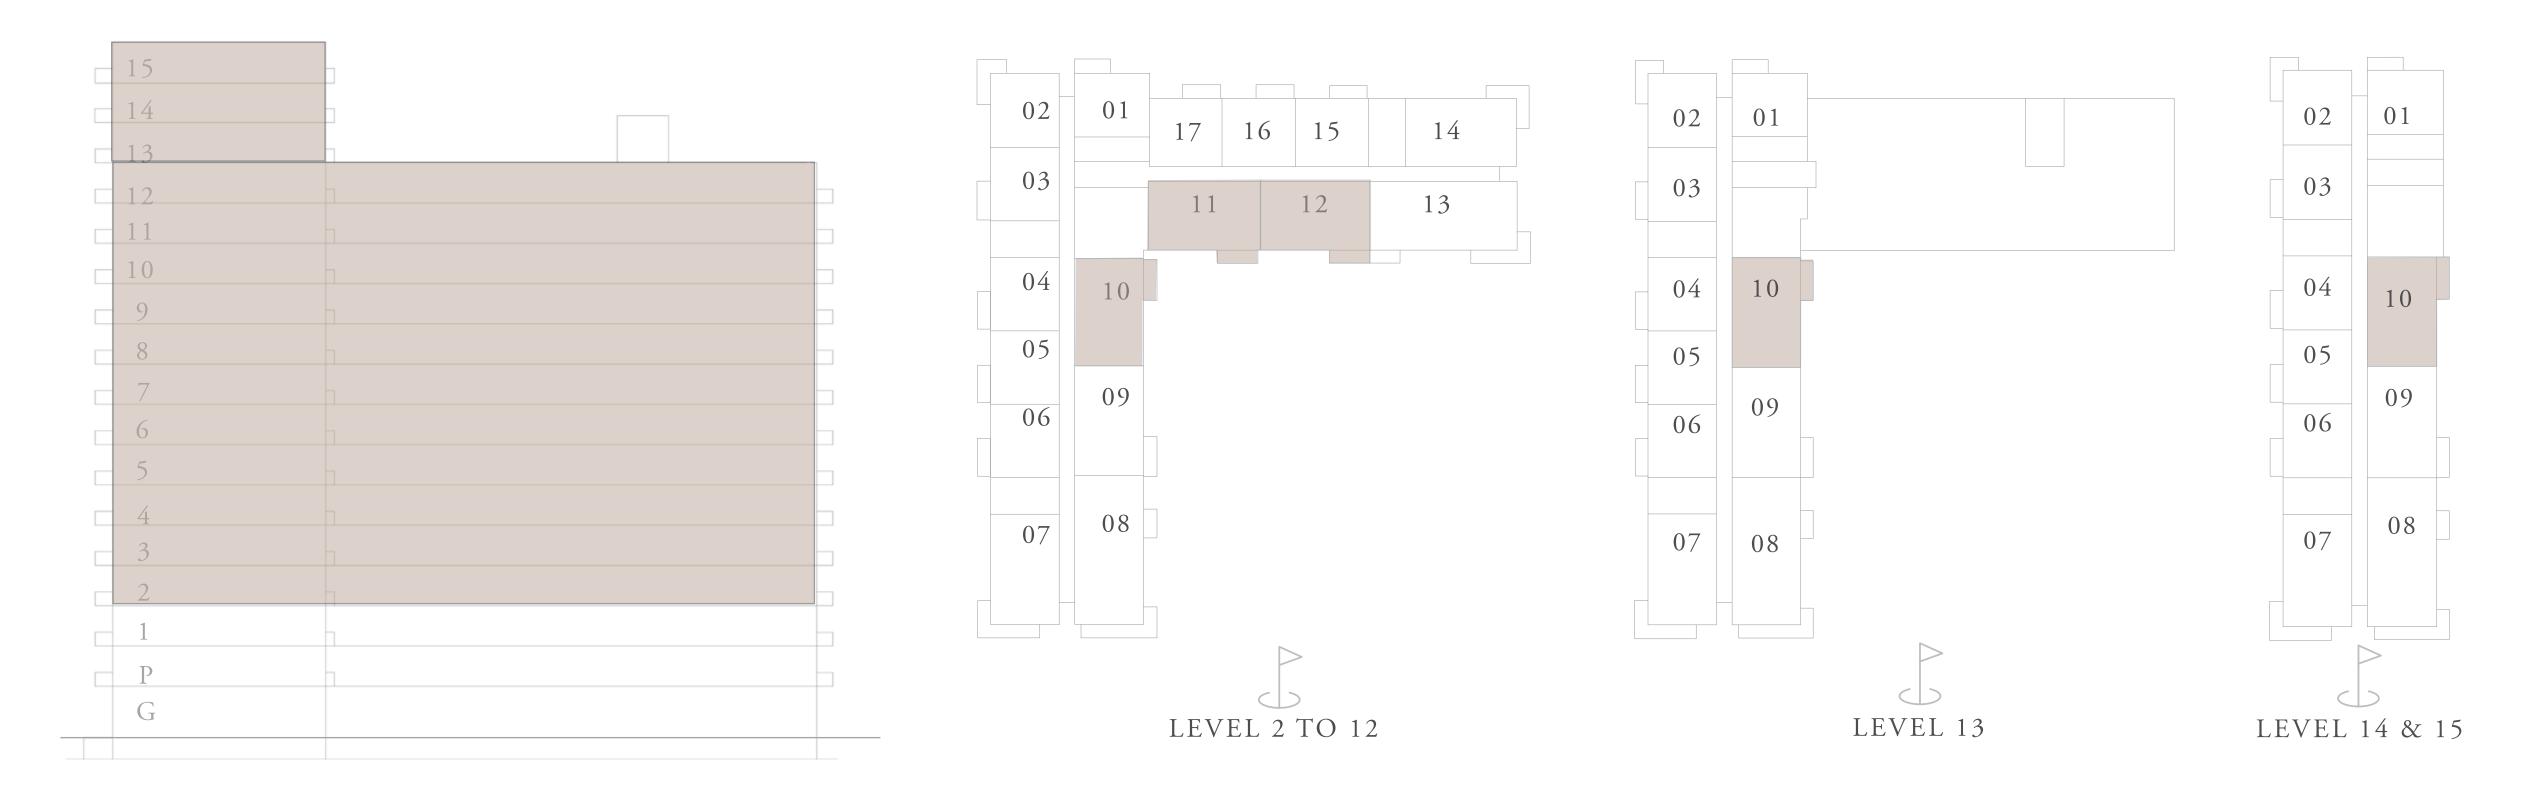

## BUILDING A 2 BEDROOM TYPE 1

| UNITS                      |                          |
|----------------------------|--------------------------|
| AP11, A111, A214,<br>A1214 | A314, A414, A514, A6     |
| SUITE AREA                 | 1011.27 - 1017.51 SQ.FT. |
| BALCONY AREA               | 145.96 - 143.91 SQ.FT.   |
| TOTAL AREA                 | 1157.23 - 1161.42 SQ.FT. |

KEY SECTION

KEY PLANS

FLOOR PLAN 1. All dimensions are in imperial and metric, and measured from finish to finish excluding construction tolerances. 2. All materials, dimensions, and drawings are approximate only. 3. Information is subject to change without notice, at developer's absolute discretion. 4. Actual area may vary from the stated area. 5. Drawings not to scale. 6. All images used are for illustrative purposes only and do not represent the actual size, features, specifications, fittings, and furnishings. 7. The developer reserves the right to make revisions / alterations, at it's absolute discretion, without any liability whatsoever.

614, A714, A814, A914, A1014, A1114, 93.95 - 94.53 SQ.M.

13.56 - 13.37 SQ.M.

107.51 - 107.90 SQ.M.