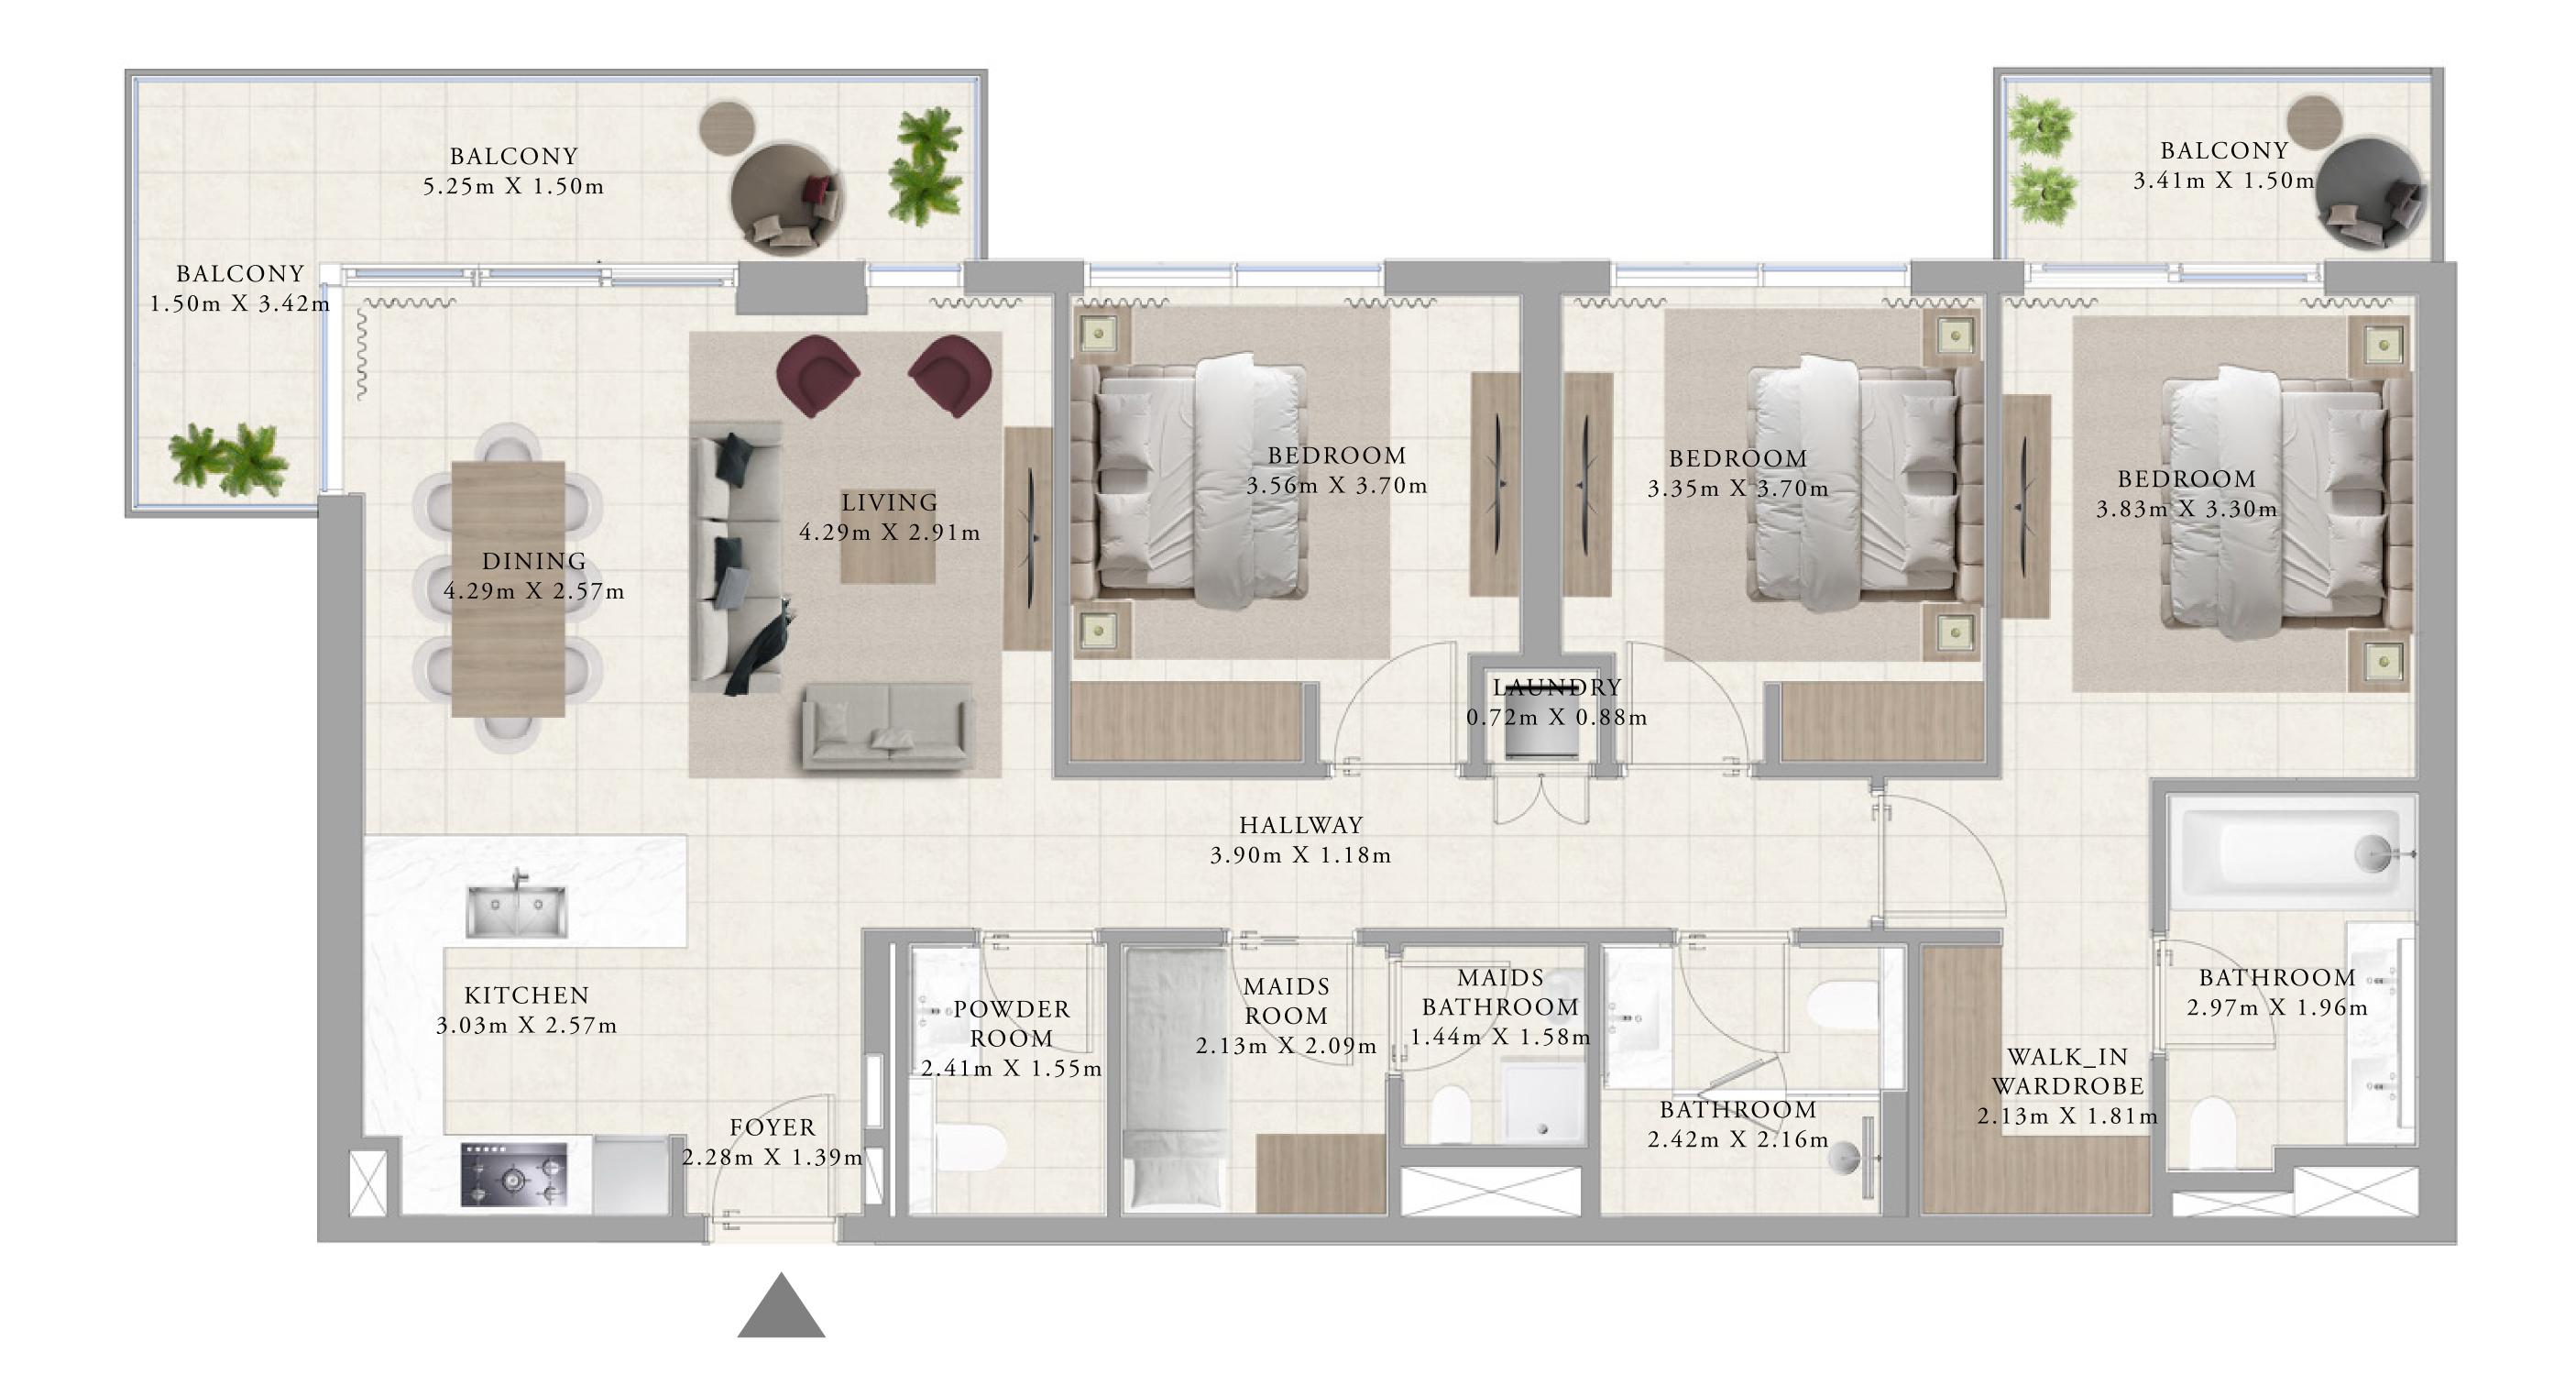

## BUILDING A 3 BEDROOM TYPE 1

| UNIT  | T S   |       |        |         |       |       |
|-------|-------|-------|--------|---------|-------|-------|
| A213, | A313, | A413, | A513,  | A613,   | A713, | A 8 1 |
|       |       |       |        |         |       |       |
|       |       |       |        |         |       |       |
| SUITE | AREA  |       | 1357.2 | 22 SQ.F | T.    |       |

BALCONY AREA 208.07 SQ.FT.

1565.29 SQ.FT. TOTAL AREA

KEY SECTION

KEY PLANS

FLOOR PLAN 1. All dimensions are in imperial and metric, and measured from finish to finish to finish to finish to finish excluding construction tolerances. 2. All materials, dimensions, and drawings are approximate only. 3. Information is subject to change without notice, at developer's absolute discretion. 4. Actual area may vary from the stated area. 5. Drawings not to scale. 6. All images used are for illustrative purposes only and do not represent the actual size, features, specifications, fittings, and furnishings. 7. The developer reserves the right to make revisions / alterations, at it's absolute discretion, without any liability whatsoever.

813, A913, A1013, A1113, A1213

126.09 SQ.M.

19.33 SQ.M.

145.42 SQ.M.