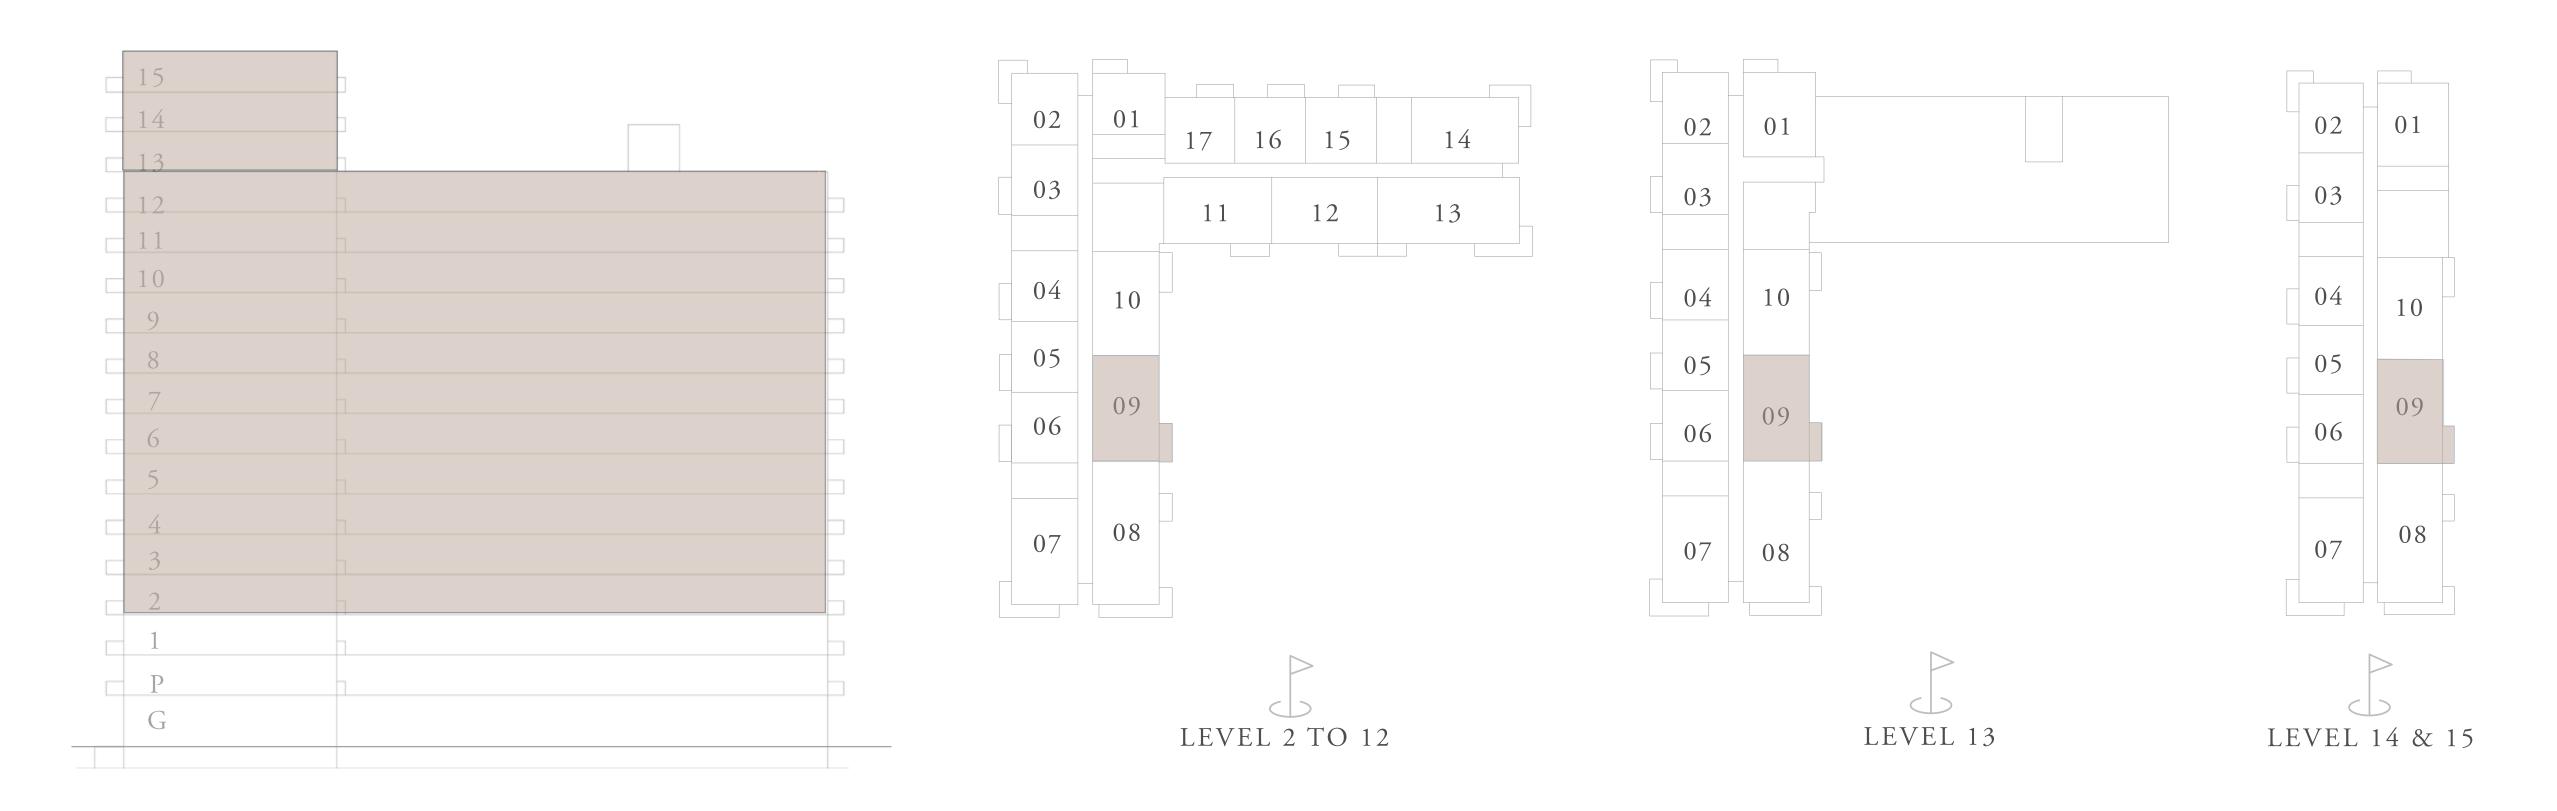

### BUILDING A 2 BEDROOM TYPE 2

UNITS

AP07, A107, A207, A307, A407, A507, A607, A707, A807, A907, A1007, A1107, A1207, A1307, A1407, A1507

| SUITE AREA   | 1009.01 - 1015.25 SQ.FT. |
|--------------|--------------------------|
| BALCONY AREA | 169.53 - 168.02 SQ.FT.   |
| TOTAL AREA   | 1178.54 - 1183.28 SQ.FT. |

KEY SECTION

KEY PLANS

FLOOR PLAN 1. All dimensions are in imperial and metric, and measured from finish to finish excluding construction tolerances. 2. All materials, dimensions, and drawings are approximate only. 3. Information is subject to change without notice, at developer's absolute discretion. 4. Actual area may vary from the stated area. 5. Drawings not to scale. 6. All images used are for illustrative purposes only and do not represent the actual size, features, specifications, fittings, and furnishings. 7. The developer reserves the right to make revisions / alterations, at it's absolute discretion, without any liability whatsoever.

| • | 93.74 - 94.32 SQ.M.   |
|---|-----------------------|
|   | 15.75 - 15.61 SQ.M.   |
| • | 109.49 - 109.93 SQ.M. |

 $\bigcirc$ 

LEVEL 14 & 15

 $\bigcirc$ 

LEVEL 13