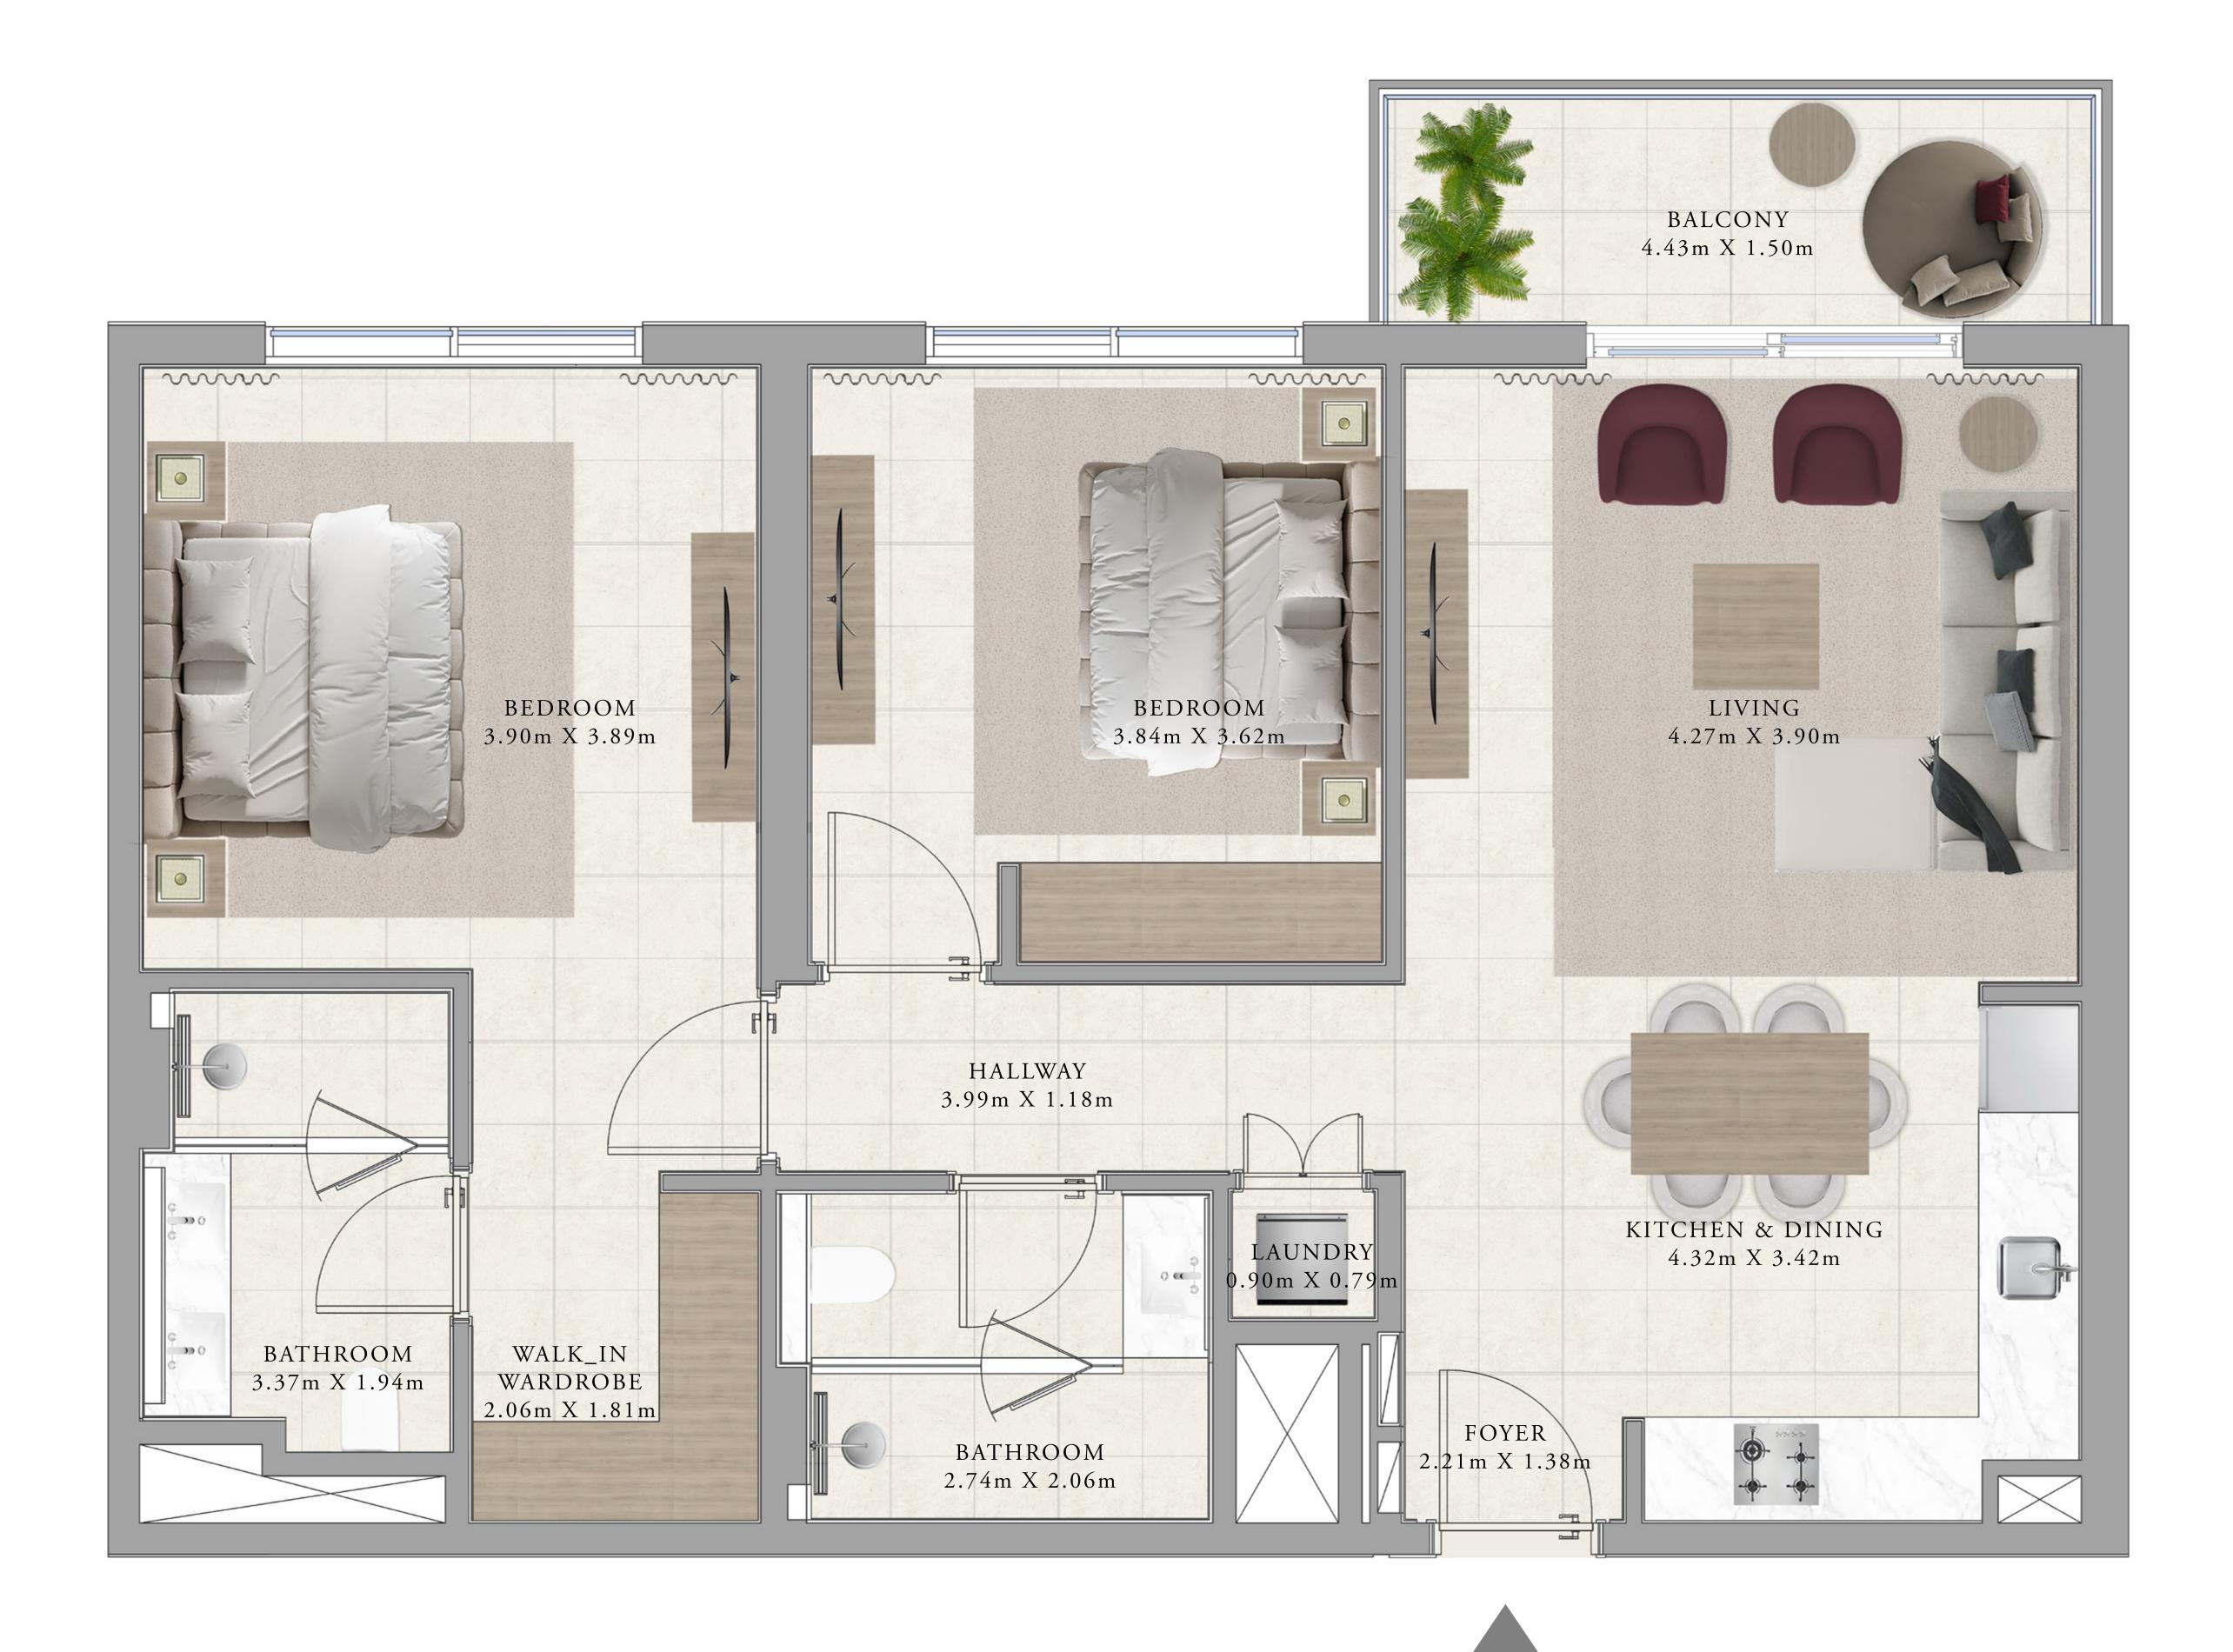

## BUILDING A 2 BEDROOM TYPE 1

| UNITS                      |                          |
|----------------------------|--------------------------|
| AP11, A111, A214,<br>A1214 | A314, A414, A514, A6     |
| SUITE AREA                 | 1011.27 - 1017.51 SQ.FT. |
| BALCONY AREA               | 145.96 - 143.91 SQ.FT.   |
| TOTAL AREA                 | 1157.23 - 1161.42 SQ.FT. |

KEY SECTION

KEY PLANS

FLOOR PLAN 1. All dimensions are in imperial and metric, and measured from finish to finish excluding construction tolerances. 2. All materials, dimensions, and drawings are approximate only. 3. Information is subject to change without notice, at developer's absolute discretion. 4. Actual area may vary from the stated area. 5. Drawings not to scale. 6. All images used are for illustrative purposes only and do not represent the actual size, features, specifications, fittings, and furnishings. 7. The developer reserves the right to make revisions / alterations, at it's absolute discretion, without any liability whatsoever.

614, A714, A814, A914, A1014, A1114, 93.95 - 94.53 SQ.M.

13.56 - 13.37 SQ.M.

107.51 - 107.90 SQ.M.