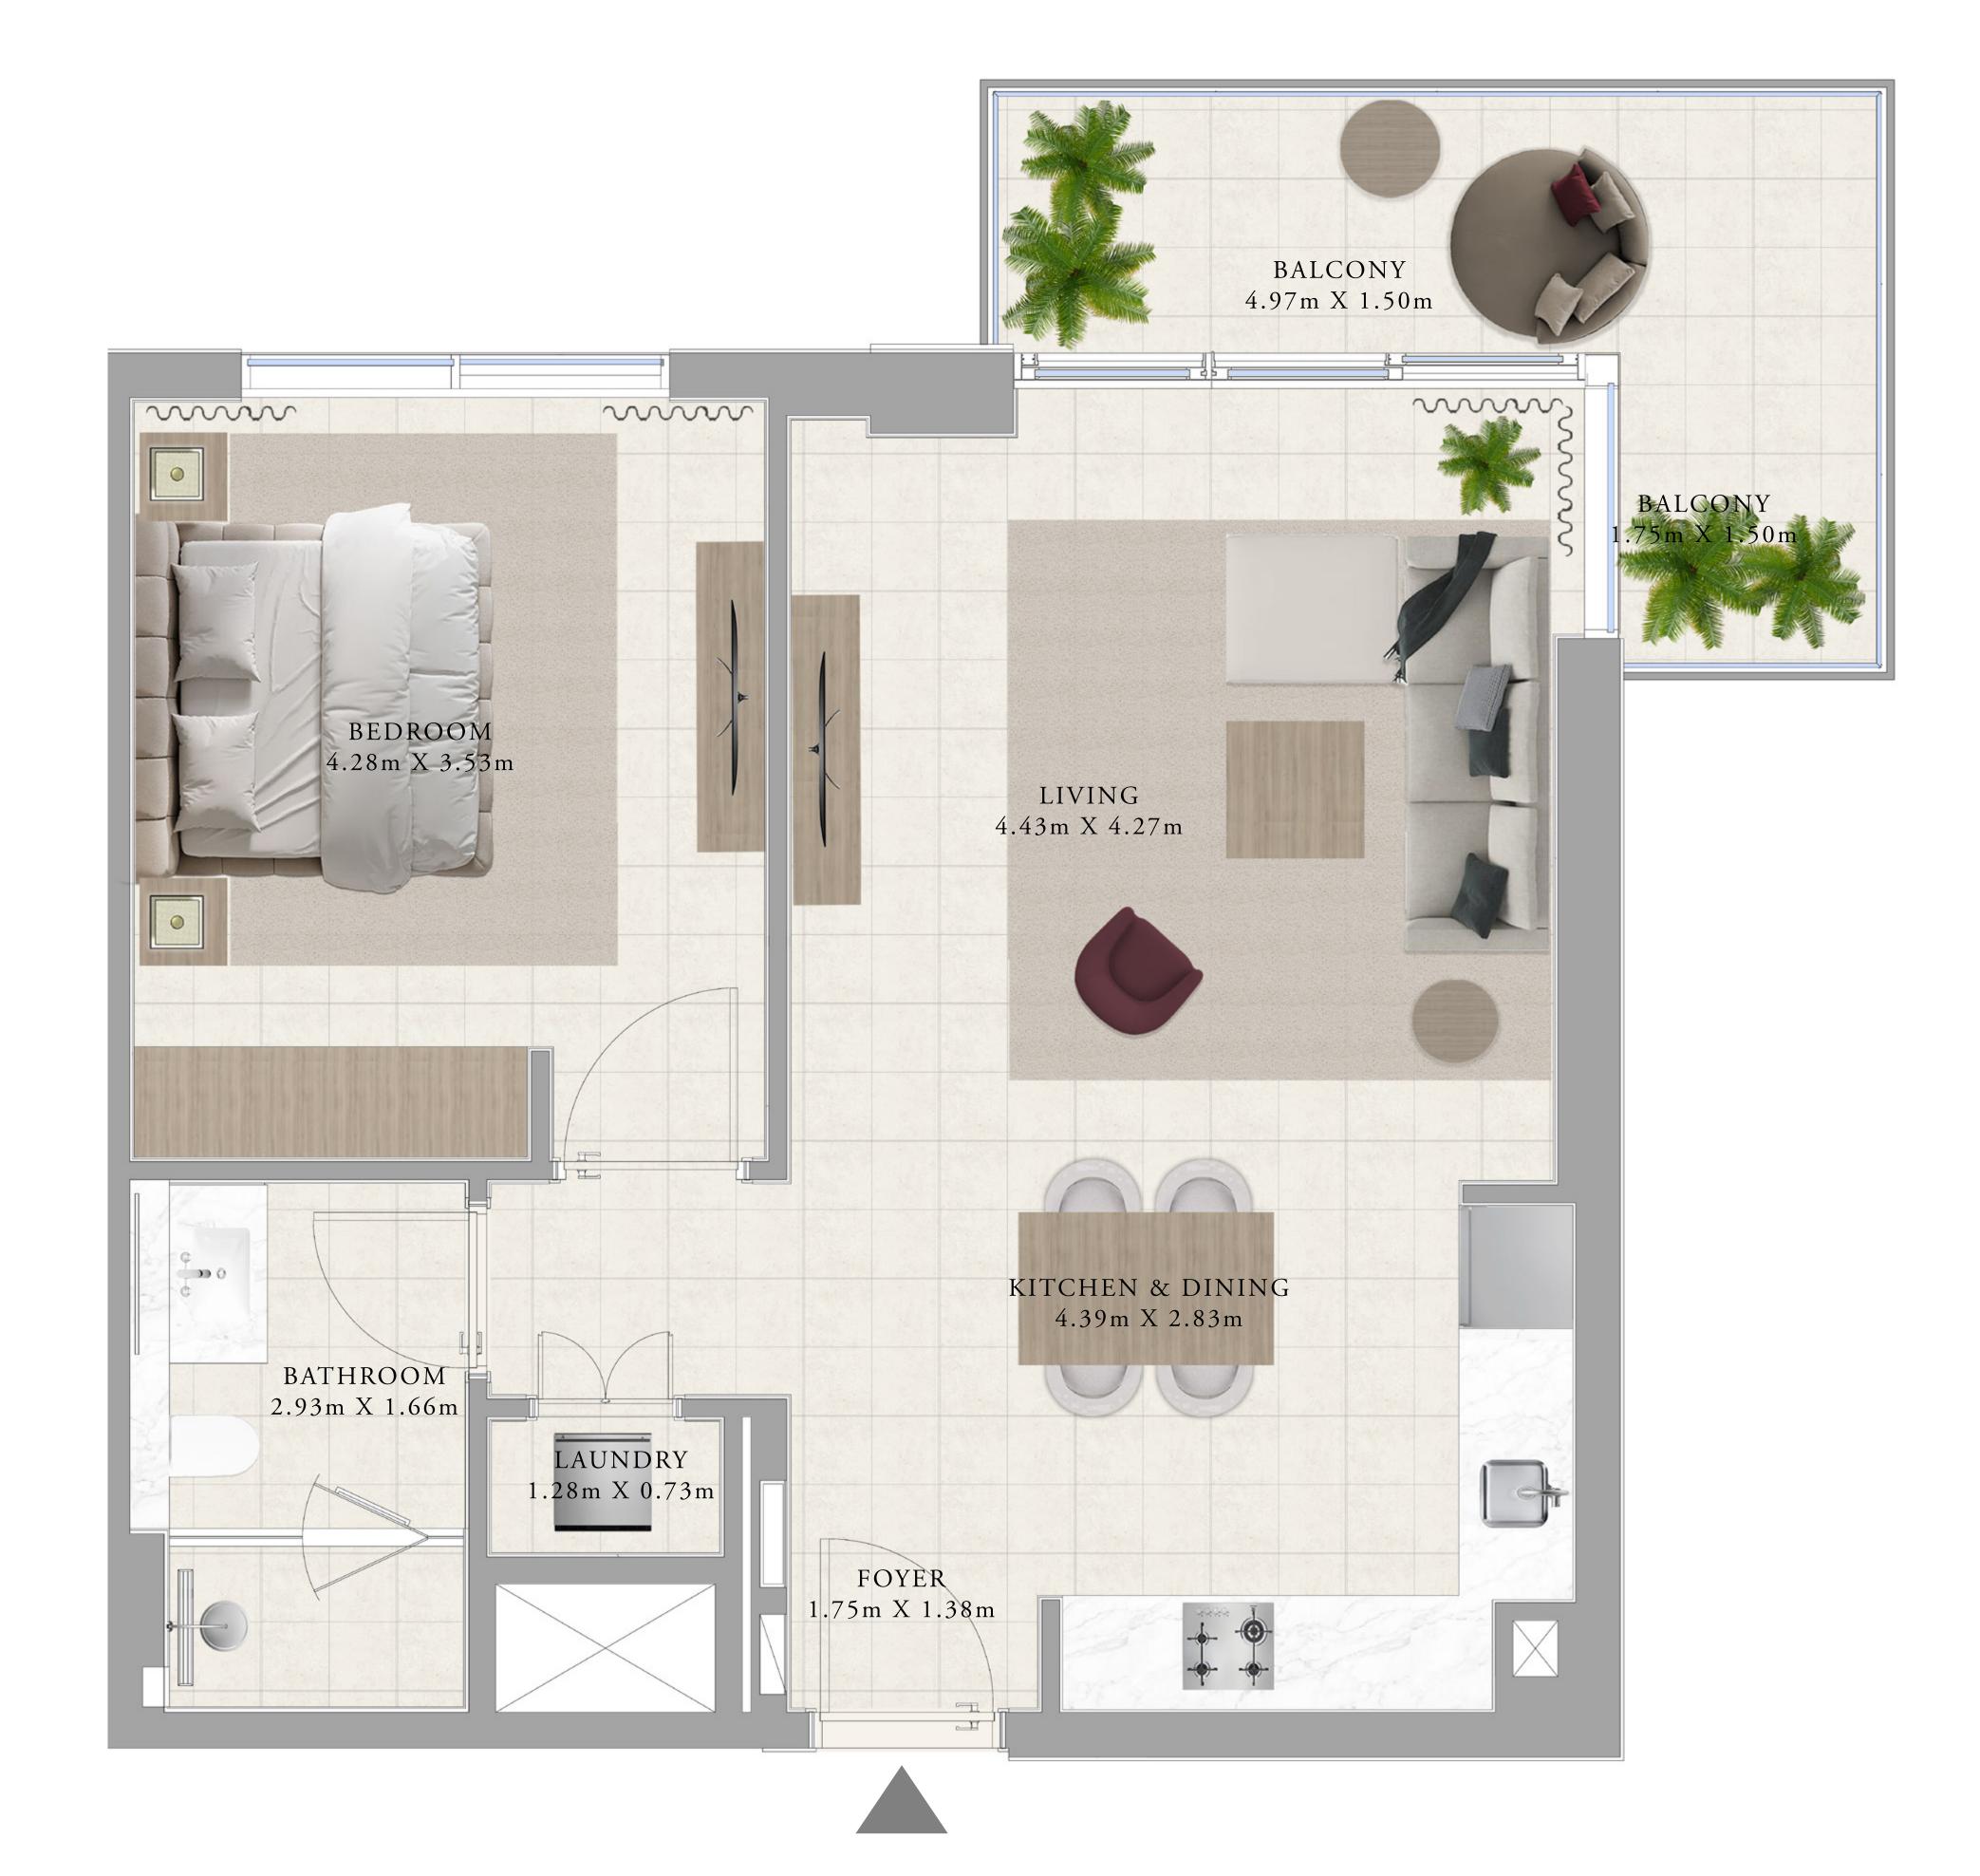

## BUILDING A BEDROOM TYPE 1A

UNITS AP03, AP04, AP05, AP06, A103, A104, A105, A106, A203, A204, A205, A206, A303, A304, A305, A306, A403, A404, A405, A406, A503, A504, A505, A506, A603, A604, A605, A606, A703, A704, A705, A706, A803, A804, A805, A806, A903, A904, A905, A906, A1003, A1004, A1005, A1006, A1103, A1104, A1105, A1106, A1203, A1204, A1205, A1206, A1303, A1304, A1305, A1306, A1403, A1404, A1405, A1406, A1503, A1504, A1505, A1506

| SUITE AREA   | 673.17 - 677.27 SQ.FT. |
|--------------|------------------------|
| BALCONY AREA | 73.63 - 75.46 SQ.FT.   |
| TOTAL AREA   | 746.80 - 752.72 SQ.FT. |

KEY SECTION

KEY PLANS

FLOOR PLAN 1. All dimensions are in imperial and metric, and measured from finish to finish to finish to finish excluding construction tolerances. 2. All materials, dimensions, and drawings are approximate only. 3. Information is subject to change without notice, at developer's absolute discretion. 4. Actual area may vary from the stated area. 5. Drawings not to scale. 6. All images used are for illustrative purposes only and do not represent the actual size, features, specifications, fittings, and furnishings. 7. The developer reserves the right to make revisions / alterations, at it's absolute discretion, without any liability whatsoever.

62.54 - 62.92 SQ.M.

6.84 - 7.01 SQ.M.

69.38 - 69.93 SQ.M.