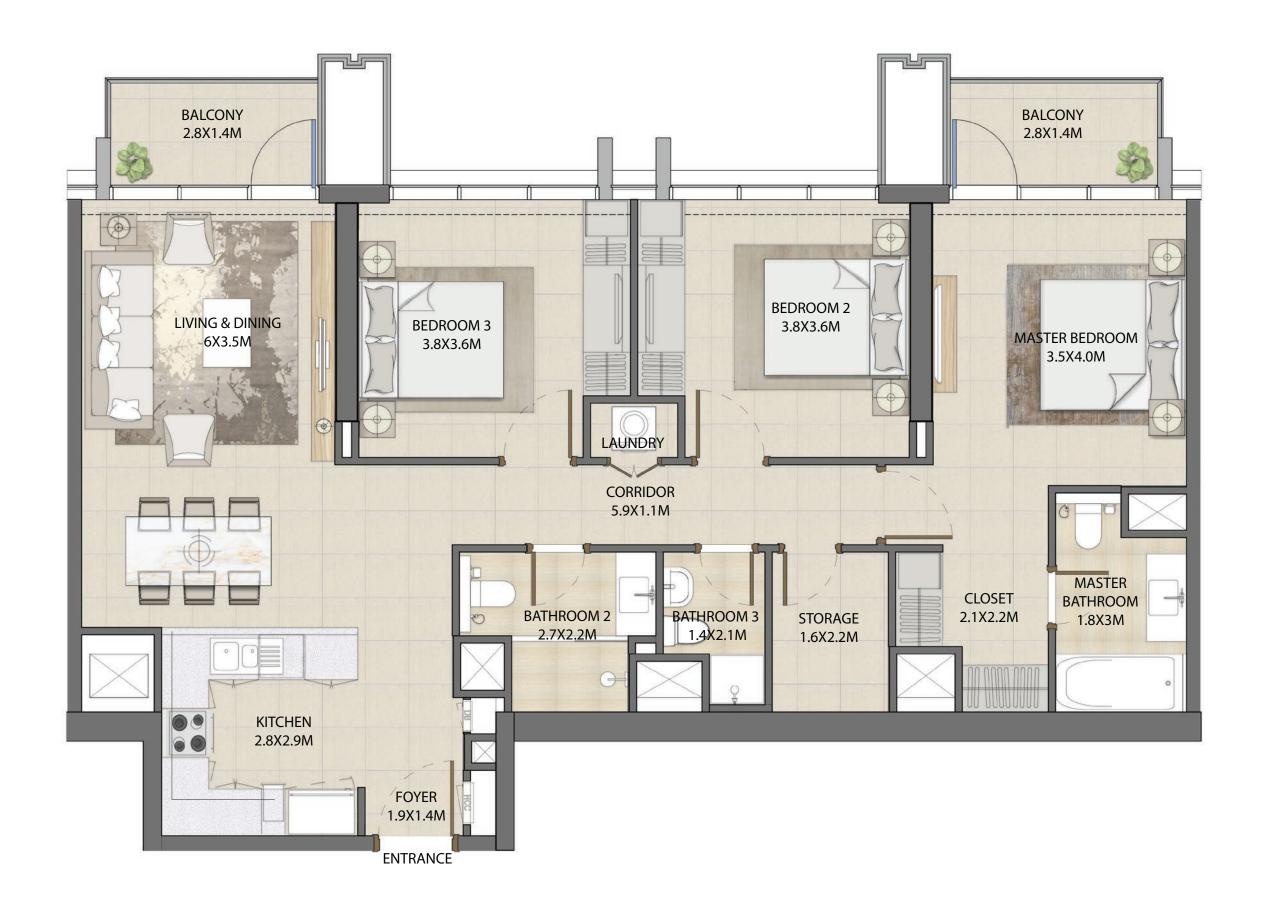

### 2 BEDROOM

#### UNIT TYPE A WITH BALCONY

| UNIT NUMBER      | UNIT LOCATION | SUITE AREA                 | BALCONY AREA             | UNIT AREA                    |
|------------------|---------------|----------------------------|--------------------------|------------------------------|
| TIER 1 - 03 & 11 | 02-13         | 89.62 SQ.M<br>964.66 SQ.FT | 6.86 SQ.M<br>73.84 SQ.FT | 96.48 SQ.M<br>1,038.50 SQ.FT |