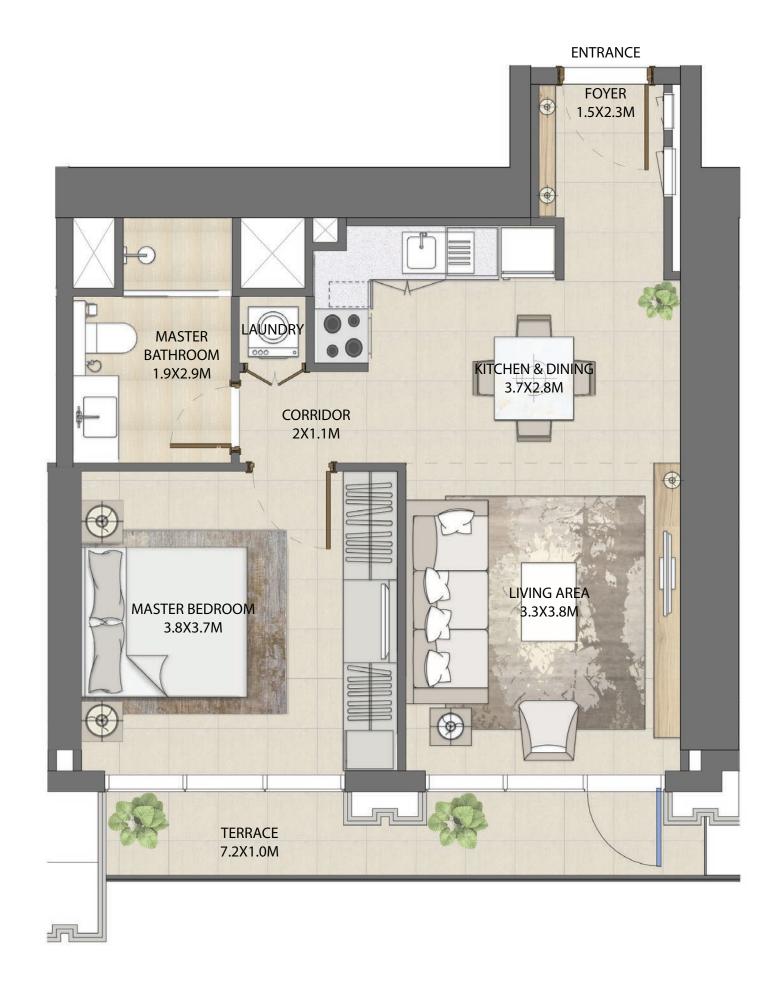

#### UNIT TYPE A2 WITH TERRACE

| UNIT NUMBER | UNIT LOCATION  | SUITE AREA                 | TERRACE AREA             | UNIT AREA                  |
|-------------|----------------|----------------------------|--------------------------|----------------------------|
| TIER 1 - 06 | 02-06, 08 & 11 | 56.26 SQ.M<br>605.58 SQ.FT | 7.09 SQ.M<br>76.32 SQ.FT | 63.35 SQ.M<br>681.89 SQ.FT |

#### UNIT TYPE A2 WITH BALCONY

| UNIT NUMBER | UNIT LOCATION  | SUITE AREA                 | TERRACE AREA             | UNIT AREA                  |
|-------------|----------------|----------------------------|--------------------------|----------------------------|
| TIER 1 - 06 | 07,09,10,12,13 | 56.26 SQ.M<br>605.58 SQ.FT | 2.86 SQ.M<br>30.78 SQ.FT | 59.12 SQ.M<br>636.36 SQ.FT |