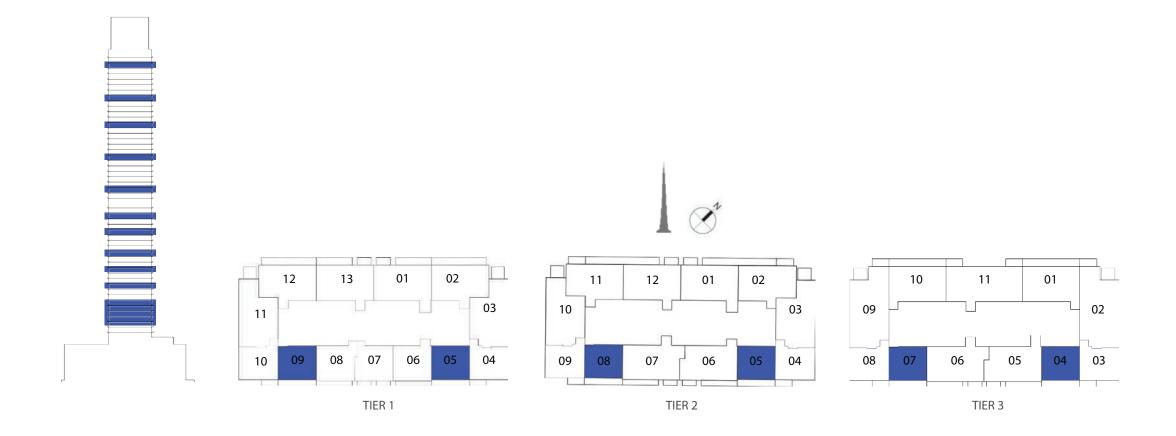

#### UNIT TYPE B3 WITH TERRACE

| UNIT NUMBER      | UNIT LOCATION  | SUITE AREA                 | TERRACE AREA              | UNIT AREA                  |
|------------------|----------------|----------------------------|---------------------------|----------------------------|
| TIER 1 - 05 & 09 | 02-06, 08 & 11 | 50.49 SQ.M<br>543.47 SQ.FT | 8.88 SQ.M<br>95.58 SQ.FT  | 59.37 SQ.M<br>639.05 SQ.FT |
| TIER 2 - 05 & 08 | 14,18,23,27    | 51.25 SQ.M<br>551.65 SQ.FT | 8.88 SQ.M<br>95.58 SQ.FT  | 60.13 SQ.M<br>647.23 SQ.FT |
| TIER 3 - 04 & 07 | 33,39,45,52    | 51.50 SQ.M<br>554.34 SQ.FT | 91.40 SQ.M<br>98.38 SQ.FT | 60.64 SQ.M<br>652.72 SQ.FT |

#### UNIT TYPE B3 WITH BALCONY

| UNIT NUMBER      | UNIT LOCATION    | SUITE AREA                 | BALCONY AREA             | UNIT AREA                  |
|------------------|------------------|----------------------------|--------------------------|----------------------------|
| TIER 1 - 05 & 09 | 07,09,10,12,13   | 50.49 SQ.M<br>543.47 SQ.FT | 3.55 SQ.M<br>38.21 SQ.FT | 54.04 SQ.M<br>581.68 SQ.FT |
| TIER 2 - 05 & 08 | 15-17, 19-22, 24 | 51.25 SQ.M                 | 3.55 SQ.M                | 54.80 SQ.M                 |
|                  | 26 & 28-32       | 551.65 SQ.FT               | 38.21 SQ.FT              | 589.86 SQ.FT               |
| TIER 3 - 04 & 07 | 34-38, 40-44     | 51.50 SQ.M                 | 3.55 SQ.M                | 55.05 SQ.M                 |
|                  | 46 & 51          | 554.34 SQ.FT               | 38.21 SQ.FT              | 592.55 SQ.FT               |

#### UNIT TYPE B3 WITH TERRACE

| UNIT NUMBER      | UNIT LOCATION  | SUITE AREA                 | TERRACE AREA             | UNIT AREA                  |
|------------------|----------------|----------------------------|--------------------------|----------------------------|
| TIER 1 - 05 & 09 | 02-06, 08 & 11 | 50.49 SQ.M<br>543.47 SQ.FT | 8.88 SQ.M<br>95.58 SQ.FT | 59.37 SQ.M<br>639.05 SQ.FT |
| TIER 2 - 05 & 08 | 14,18,23,27    | 51.25 SQ.M<br>551.65 SQ.FT | 8.88 SQ.M<br>95.58 SQ.FT | 60.13 SQ.M<br>647.23 SQ.FT |
| TIER 3 - 04 & 07 | 33,39,45,52    | 51.50 SQ.M<br>554.34 SQ.FT | 9.14 SQ.M<br>98.38 SQ.FT | 60.64 SQ.M<br>652.72 SQ.FT |