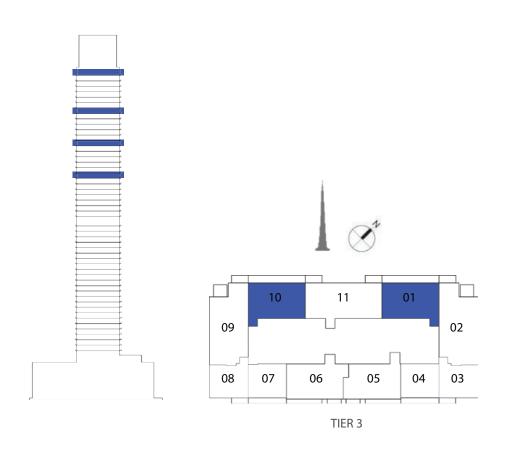

#### UNIT TYPE B1 WITH TERRACE

| UNIT NUMBER      | UNIT LOCATION | SUITE AREA                 | TERRACE AREA               | UNIT AREA                     |
|------------------|---------------|----------------------------|----------------------------|-------------------------------|
| TIER 3 - 01 & 10 | 33,39,45,52   | 85.71 SQ.M<br>922.57 SQ.FT | 15.58 SQ.M<br>167.70 SQ.FT | 101.29 SQ.M<br>1,090.28 SQ.FT |

| UNIT NUMBER      | UNIT LOCATION | SUITE AREA                 | TERRACE AREA               | UNIT AREA                     |
|------------------|---------------|----------------------------|----------------------------|-------------------------------|
| TIER 3 - 01 & 10 | 33,39,45,52   | 85.71 SQ.M<br>922.57 SQ.FT | 15.58 SQ.M<br>167.70 SQ.FT | 101.29 SQ.M<br>1,090.28 SQ.FT |

#### UNIT TYPE B1 WITH BALCONY

| UNIT NUMBER      | UNIT LOCATION | SUITE AREA   | BALCONY AREA | UNIT AREA    |
|------------------|---------------|--------------|--------------|--------------|
| TIER 3 - 01 & 10 | 34-38, 40-44  | 85.71 SQ.M   | 3.96 SQ.M    | 89.67 SQ.M   |
|                  | 46-51         | 922.57 SQ.FT | 42.63 SQ.FT  | 965.20 SQ.FT |

| UNIT NUMBER      | UNIT LOCATION         | SUITE AREA                 | BALCONY AREA             | UNIT AREA                  |
|------------------|-----------------------|----------------------------|--------------------------|----------------------------|
| TIER 3 - 01 & 10 | 34-38, 40-44<br>46-51 | 85.71 SQ.M<br>922.57 SQ.FT | 3.96 SQ.M<br>42.63 SQ.FT | 89.67 SQ.M<br>965.20 SQ.FT |