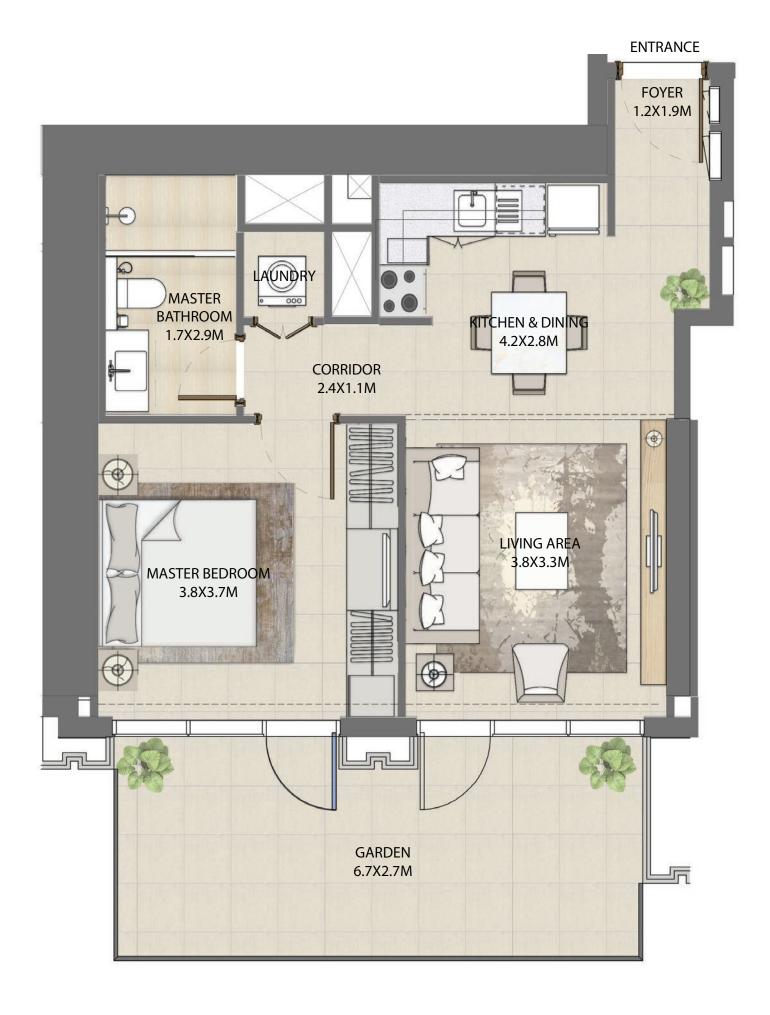

#### UNIT TYPE B2 WITH BALCONY

| UNIT NUMBER | UNIT LOCATION | SUITE AREA                 | TERRACE AREA             | UNIT AREA                  |
|-------------|---------------|----------------------------|--------------------------|----------------------------|
| TIER 1 - 07 | 02-13         | 53.54 SQ.M<br>576.30 SQ.FT | 5.94 SQ.M<br>63.94 SQ.FT | 59.48 SQ.M<br>640.24 SQ.FT |