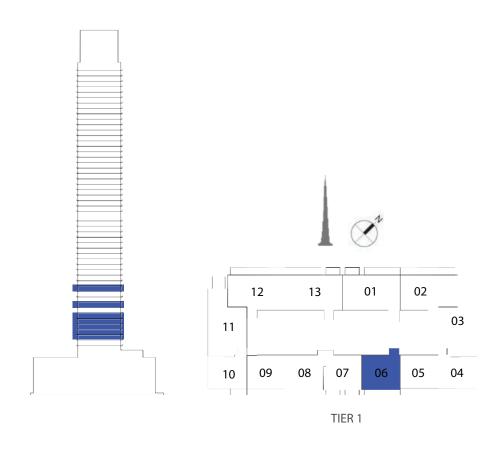

#### UNIT TYPE A2 WITH TERRACE

| UNIT NUMBER | UNIT LOCATION  | SUITE AREA                 | TERRACE AREA             | UNIT AREA                  |
|-------------|----------------|----------------------------|--------------------------|----------------------------|
| TIER 1 - 06 | 02-06, 08 & 11 | 56.26 SQ.M<br>605.58 SQ.FT | 7.09 SQ.M<br>76.32 SQ.FT | 63.35 SQ.M<br>681.89 SQ.FT |

#### UNIT TYPE A2 WITH BALCONY

| UNIT NUMBER | UNIT LOCATION  | SUITE AREA                 | TERRACE AREA             | UNIT AREA                  |
|-------------|----------------|----------------------------|--------------------------|----------------------------|
| TIER 1 - 06 | 07,09,10,12,13 | 56.26 SQ.M<br>605.58 SQ.FT | 2.86 SQ.M<br>30.78 SQ.FT | 59.12 SQ.M<br>636.36 SQ.FT |