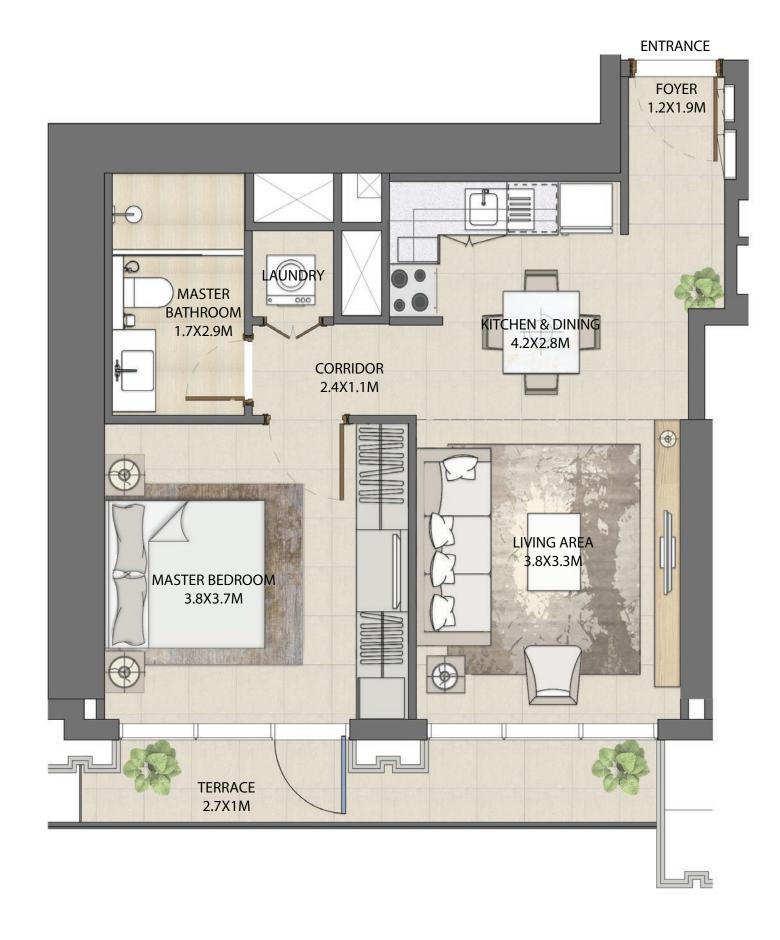

### 1 BEDROOM

#### UNIT TYPE B1 WITH TERRACE

| UNIT NUMBER | UNIT LOCATION  | SUITE AREA                | TERRACE AREA            | UNIT AREA                  |
|-------------|----------------|---------------------------|-------------------------|----------------------------|
| TIER 1 - 08 | 02-06, 08 & 11 | 55.74SQ.M<br>599.98 SQ.FT | 7.09 SQ.M<br>76.32SQ.FT | 62.83 SQ.M<br>676.30 SQ.FT |