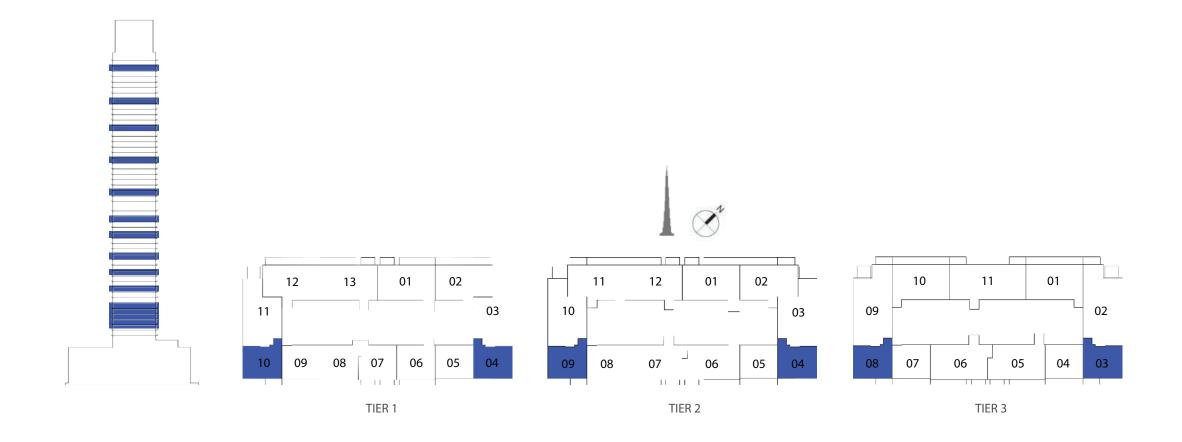

#### UNIT TYPE A1 WITH TERRACE

| UNIT NUMBER      | UNIT LOCATION  | SUITE AREA                 | TERRACE AREA             | UNIT AREA                  |
|------------------|----------------|----------------------------|--------------------------|----------------------------|
| TIER 1 - 04 & 10 | 02-06, 08 & 11 | 55.16 SQ.M<br>593.74 SQ.FT | 4.13SQ.M<br>44.45 SQ.FT  | 59.29S Q.M<br>638.19 SQ.FT |
| TIER 2 - 04 & 09 | 14,18,23,27    | 55.16 SQ.M<br>593.74 SQ.FT | 4.13 SQ.M<br>44.45 SQ.FT | 59.29 SQ.M<br>638.19 SQ.FT |
| TIER 3 - 03 & 08 | 33,39,45,52    | 54.94 SQ.M<br>591.37 SQ.FT | 4.39 SQ.M<br>47.25 SQ.FT | 59.33 SQ.M<br>638.62 SQ.FT |

#### UNIT TYPE A1 WITH BALCONY

| UNIT NUMBER      | UNIT LOCATION    | SUITE AREA                 | BALCONY AREA             | UNIT AREA                  |
|------------------|------------------|----------------------------|--------------------------|----------------------------|
| TIER 1 - 04 & 10 | 07,09,10,12,13   | 55.16 SQ.M<br>593.74 SQ.FT | 3.68 SQ.M<br>39.61 SQ.FT | 58.84 SQ.M<br>633.35 SQ.FT |
| TIER 2 - 04 & 09 | 15-17, 19-22, 24 | 55.16 SQ.M                 | 3.68 SQ.M                | 58.84 SQ.M                 |
|                  | 26 & 28-32       | 593.74 SQ.FT               | 39.61 SQ.FT              | 633.35 SQ.FT               |
| TIER 3 - 03 & 08 | 34-38, 40-44     | 54.94 SQ.M                 | 3.68 SQ.M                | 58.62 SQ.M                 |
|                  | 46 & 51          | 591.37 SQ.FT               | 39.61 SQ.FT              | 630.98 SQ.FT               |