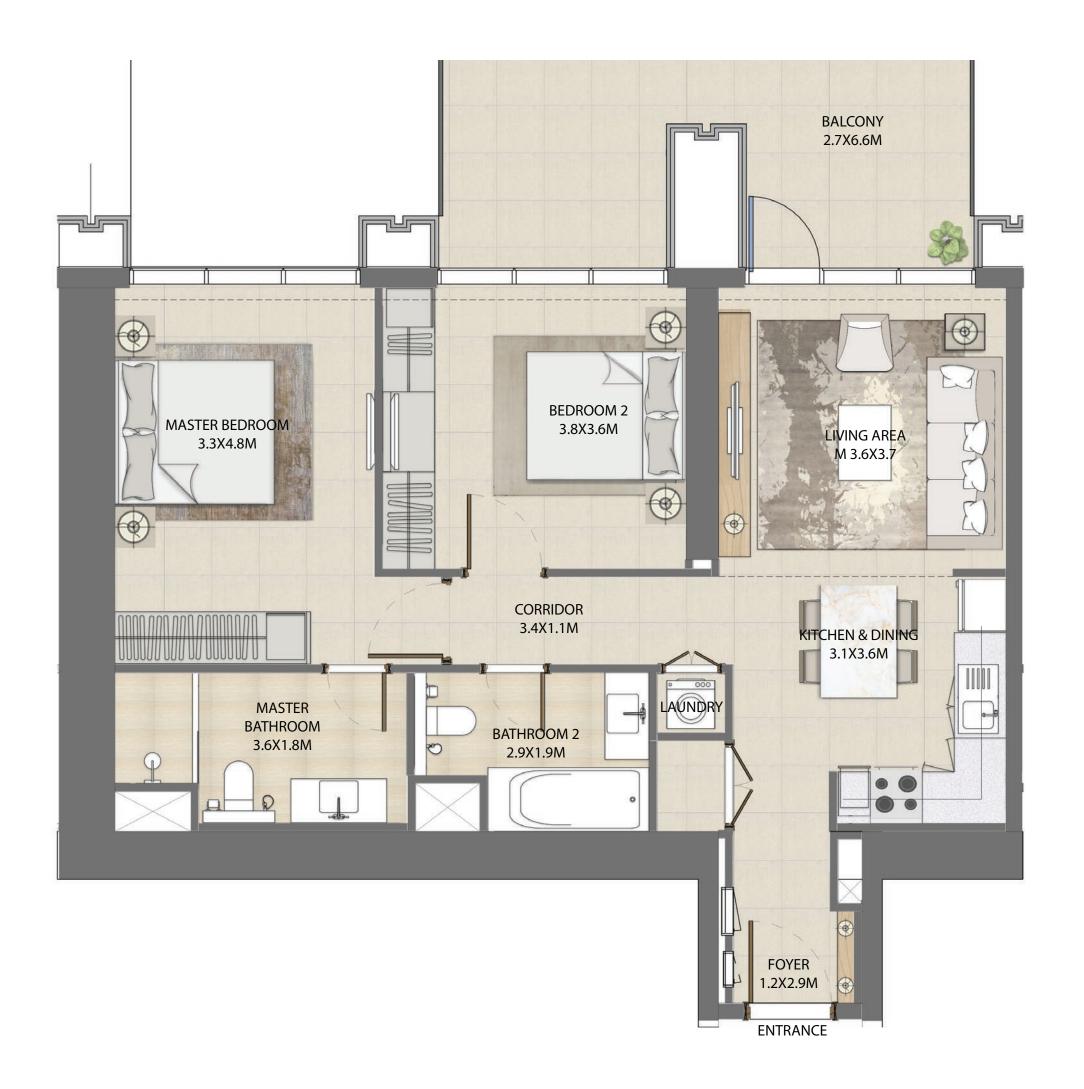

### 2 BEDROOM

#### UNIT TYPE A WITH BALCONY

| UNIT NUMBER      | UNIT LOCATION | SUITE AREA                 | BALCONY AREA             | UNIT AREA                    |
|------------------|---------------|----------------------------|--------------------------|------------------------------|
| TIER 1 - 03 & 11 | 02-13         | 89.62 SQ.M<br>964.66 SQ.FT | 6.86 SQ.M<br>73.84 SQ.FT | 96.48 SQ.M<br>1,038.50 SQ.FT |