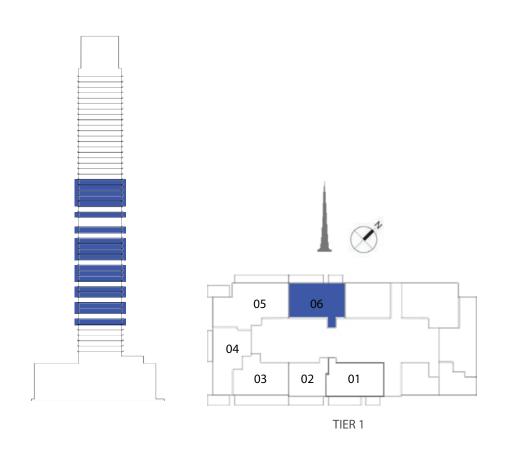

| TYPICALTIER              | OVERALL LEVELS | LEVELS WITH TERRACES | LEVELS WITH BALCONIES                                             |
|--------------------------|----------------|----------------------|-------------------------------------------------------------------|
| PODIUM UNITS & AMENITIES | 1              | 1                    |                                                                   |
| TIER 1                   | 2 - 13         | 2, 3, 4, 5, 6, 8, 11 | 7, 9, 10, 12, 13                                                  |
| TIER 2                   | 14 - 32        | 14, 18, 23, 27       | 15, 16, 17, 19, 20, 21, 22,<br>24, 26, 28, 29, 30, 31, 32         |
| SERVICE FLOOR            | 25             |                      | 1                                                                 |
| TIER 3                   | 33 - 52        | 33, 39, 45, 52       | 34, 35, 36, 37, 38, 40, 41, 42,<br>43, 44, 46, 47, 48, 49, 50, 51 |
| OBSERVATION DECK         | 53             |                      |                                                                   |