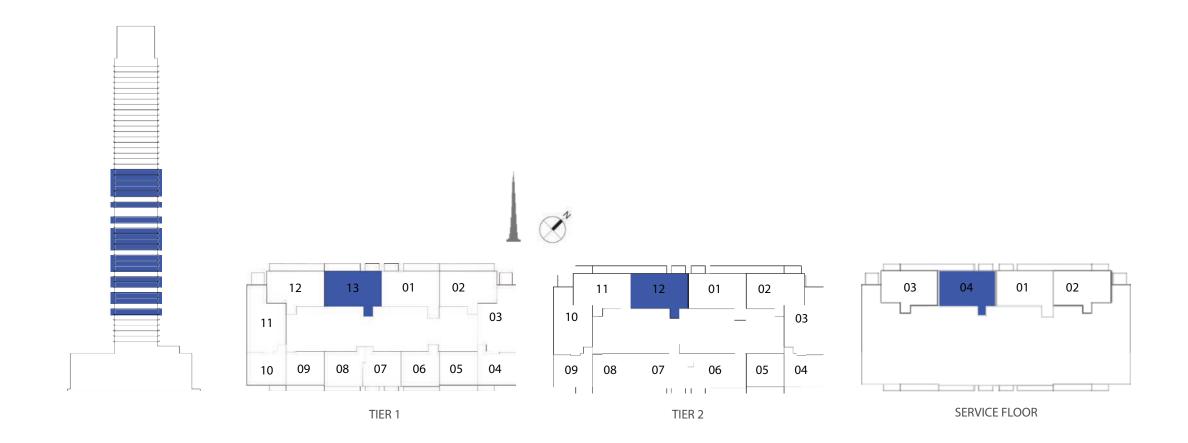

| TYPICALTIER              | OVERALL LEVELS | LEVELS WITH TERRACES | LEVELS WITH BALCONIES                                             |
|--------------------------|----------------|----------------------|-------------------------------------------------------------------|
| PODIUM UNITS & AMENITIES | 1              | 1                    |                                                                   |
| TIER 1                   | 2 - 13         | 2, 3, 4, 5, 6, 8, 11 | 7, 9, 10, 12, 13                                                  |
| TIER 2                   | 14 - 32        | 14, 18, 23, 27       | 15, 16, 17, 19, 20, 21, 22,<br>24, 26, 28, 29, 30, 31, 32         |
| SERVICE FLOOR            | 25             |                      | 1                                                                 |
| TIER 3                   | 33 - 52        | 33, 39, 45, 52       | 34, 35, 36, 37, 38, 40, 41, 42,<br>43, 44, 46, 47, 48, 49, 50, 51 |
| OBSERVATION DECK         | 53             |                      |                                                                   |