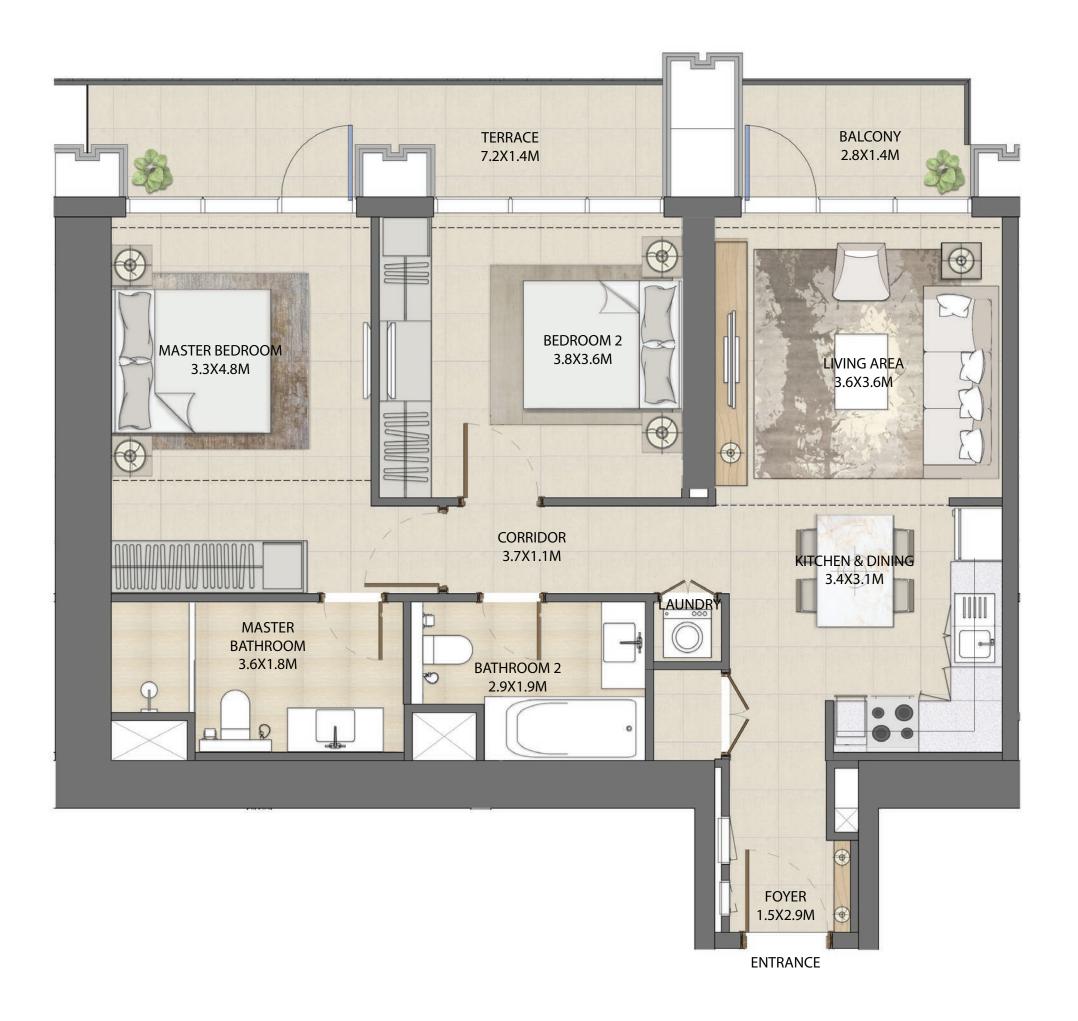

#### UNIT TYPE A2 WITH TERRACE

| UNIT NUMBER | UNIT LOCATION  | SUITE AREA                 | TERRACE AREA             | UNIT AREA                  |
|-------------|----------------|----------------------------|--------------------------|----------------------------|
| TIER 1 - 06 | 02-06, 08 & 11 | 56.26 SQ.M<br>605.58 SQ.FT | 7.09 SQ.M<br>76.32 SQ.FT | 63.35 SQ.M<br>681.89 SQ.FT |

#### UNIT TYPE A2 WITH BALCONY

| UNIT NUMBER | UNIT LOCATION  | SUITE AREA                 | TERRACE AREA             | UNIT AREA                  |
|-------------|----------------|----------------------------|--------------------------|----------------------------|
| TIER 1 - 06 | 07,09,10,12,13 | 56.26 SQ.M<br>605.58 SQ.FT | 2.86 SQ.M<br>30.78 SQ.FT | 59.12 SQ.M<br>636.36 SQ.FT |