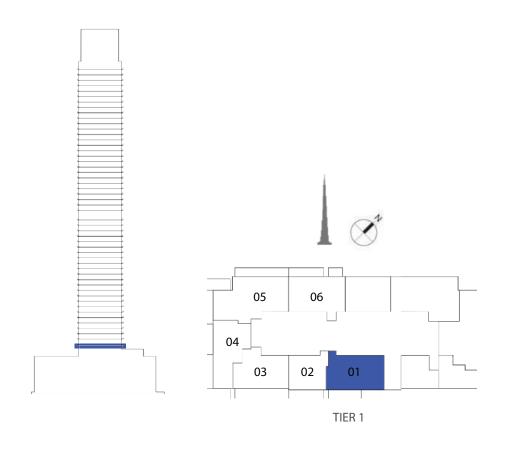

### 2 BEDROOM

#### UNIT TYPE A WITH BALCONY

| UNIT NUMBER      | UNIT LOCATION | SUITE AREA                 | BALCONY AREA             | UNIT AREA                    |
|------------------|---------------|----------------------------|--------------------------|------------------------------|
| TIER 1 - 03 & 11 | 02-13         | 89.62 SQ.M<br>964.66 SQ.FT | 6.86 SQ.M<br>73.84 SQ.FT | 96.48 SQ.M<br>1,038.50 SQ.FT |