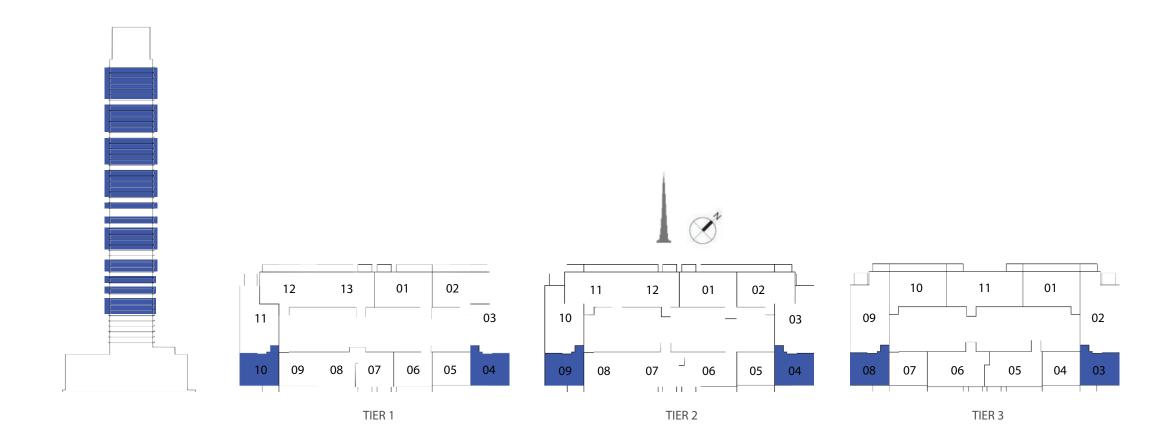

#### UNIT TYPE A1 WITH TERRACE

| UNIT NUMBER      | UNIT LOCATION  | SUITE AREA                 | TERRACE AREA             | UNIT AREA                  |
|------------------|----------------|----------------------------|--------------------------|----------------------------|
| TIER 1 - 04 & 10 | 02-06, 08 & 11 | 55.16 SQ.M<br>593.74 SQ.FT | 4.13SQ.M<br>44.45 SQ.FT  | 59.29S Q.M<br>638.19 SQ.FT |
| TIER 2 - 04 & 09 | 14,18,23,27    | 55.16 SQ.M<br>593.74 SQ.FT | 4.13 SQ.M<br>44.45 SQ.FT | 59.29 SQ.M<br>638.19 SQ.FT |
| TIER 3 - 03 & 08 | 33,39,45,52    | 54.94 SQ.M<br>591.37 SQ.FT | 4.39 SQ.M<br>47.25 SQ.FT | 59.33 SQ.M<br>638.62 SQ.FT |

#### UNIT TYPE A1 WITH BALCONY

| UNIT NUMBER      | UNIT LOCATION    | SUITE AREA                 | BALCONY AREA             | UNIT AREA                  |
|------------------|------------------|----------------------------|--------------------------|----------------------------|
| TIER 1 - 04 & 10 | 07,09,10,12,13   | 55.16 SQ.M<br>593.74 SQ.FT | 3.68 SQ.M<br>39.61 SQ.FT | 58.84 SQ.M<br>633.35 SQ.FT |
| TIER 2 - 04 & 09 | 15-17, 19-22, 24 | 55.16 SQ.M                 | 3.68 SQ.M                | 58.84 SQ.M                 |
|                  | 26 & 28-32       | 593.74 SQ.FT               | 39.61 SQ.FT              | 633.35 SQ.FT               |
| TIER 3 - 03 & 08 | 34-38, 40-44     | 54.94 SQ.M                 | 3.68 SQ.M                | 58.62 SQ.M                 |
|                  | 46 & 51          | 591.37 SQ.FT               | 39.61 SQ.FT              | 630.98 SQ.FT               |