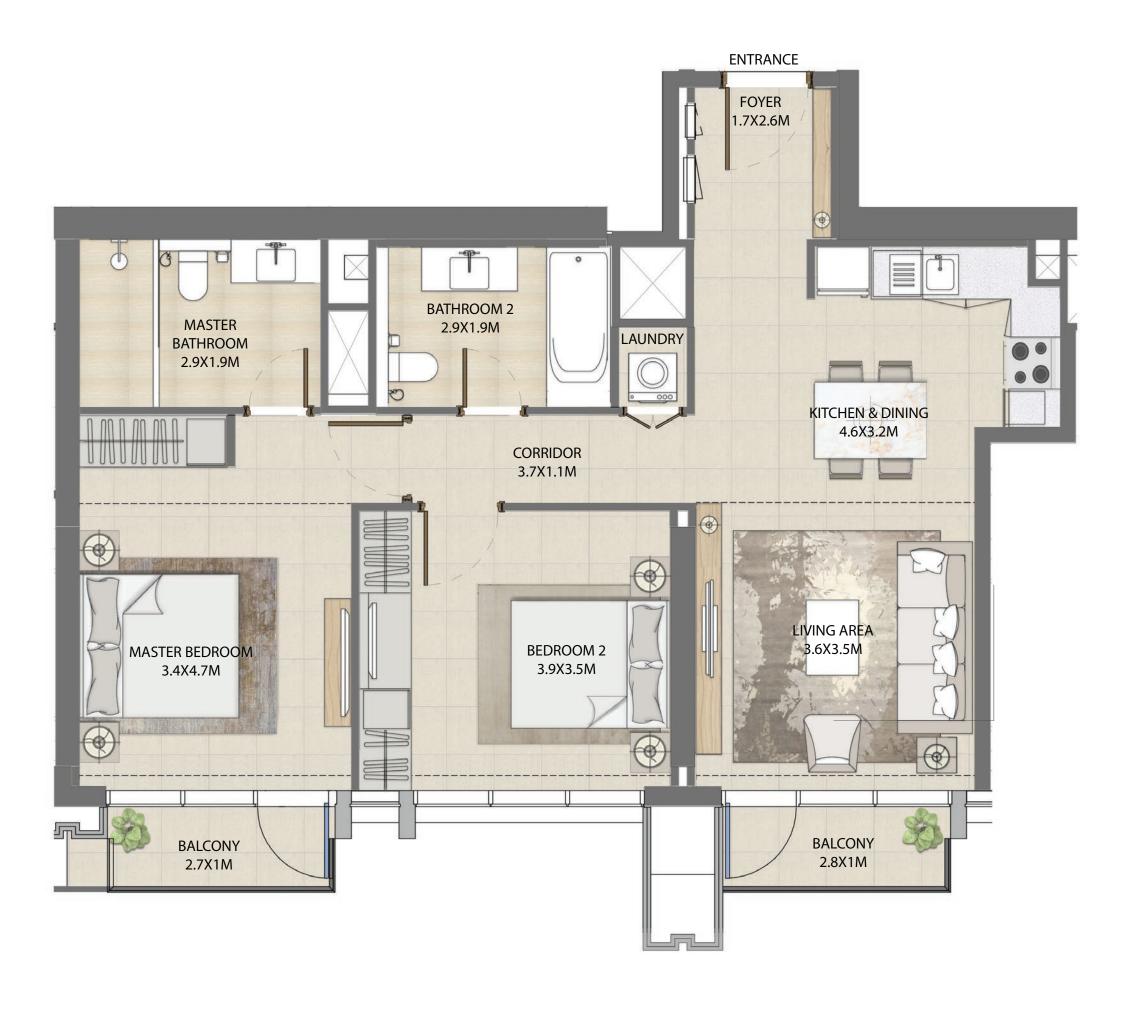

### 2 BEDROOM

#### UNIT TYPE A WITH BALCONY

| UNIT NUMBER      | UNIT LOCATION | SUITE AREA                 | BALCONY AREA             | UNIT AREA                    |
|------------------|---------------|----------------------------|--------------------------|------------------------------|
| TIER 1 - 03 & 11 | 02-13         | 89.62 SQ.M<br>964.66 SQ.FT | 6.86 SQ.M<br>73.84 SQ.FT | 96.48 SQ.M<br>1,038.50 SQ.FT |