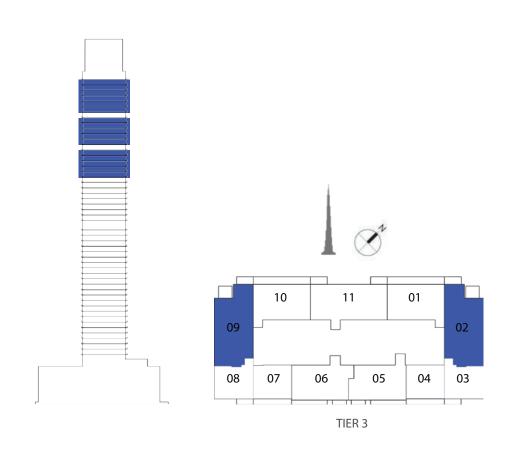

#### UNIT TYPE A WITH TERRACE

| UNIT NUMBER      | UNIT LOCATION | SUITE AREA                    | TERRACE AREA               | UNIT AREA                     |
|------------------|---------------|-------------------------------|----------------------------|-------------------------------|
| TIER 3 - 02 & 09 | 33,39,45,52   | 111.06 SQ.M<br>1,195.44 SQ.FT | 11.45 SQ.M<br>123.25 SQ.FT | 122.51 SQ.M<br>1,318.69 SQ.FT |

#### UNIT TYPE A WITH BALCONY

| UNIT NUMBER      | UNIT LOCATION        | SUITE AREA                    | BALCONY AREA             | UNIT AREA                     |
|------------------|----------------------|-------------------------------|--------------------------|-------------------------------|
| TIER 3 - 02 & 09 | 34-38, 40-44 & 46-51 | 115.02 SQ.M<br>1,238.06 SQ.FT | 6.86 SQ.M<br>73.84 SQ.FT | 121.88 SQ.M<br>1,311.90 SQ.FT |