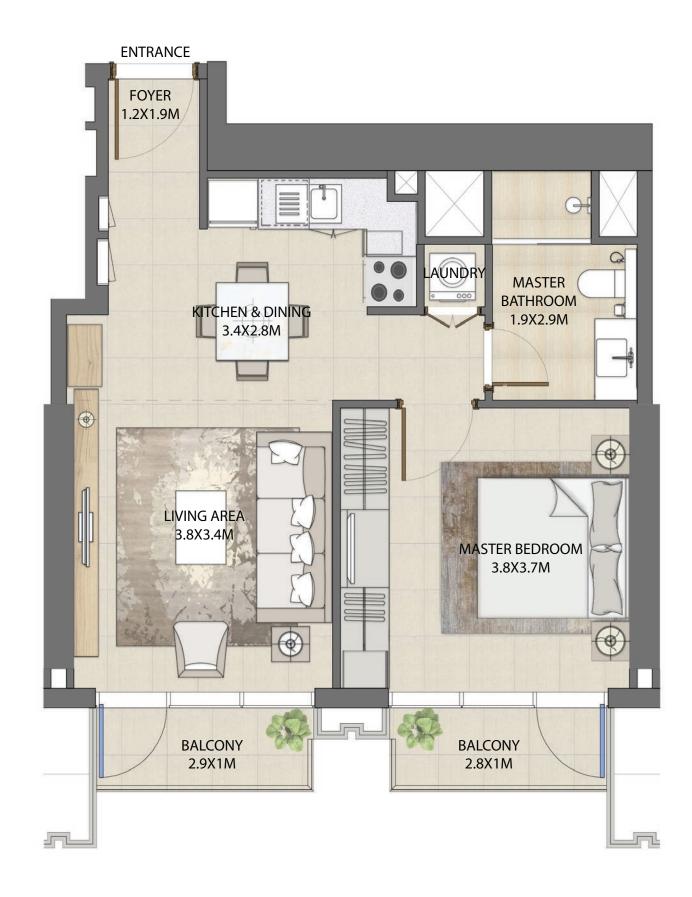

#### UNIT TYPE B2 WITH BALCONY

| UNIT NUMBER | UNIT LOCATION | SUITE AREA                 | TERRACE AREA             | UNIT AREA                  |
|-------------|---------------|----------------------------|--------------------------|----------------------------|
| TIER 1 - 07 | 02-13         | 53.54 SQ.M<br>576.30 SQ.FT | 5.94 SQ.M<br>63.94 SQ.FT | 59.48 SQ.M<br>640.24 SQ.FT |