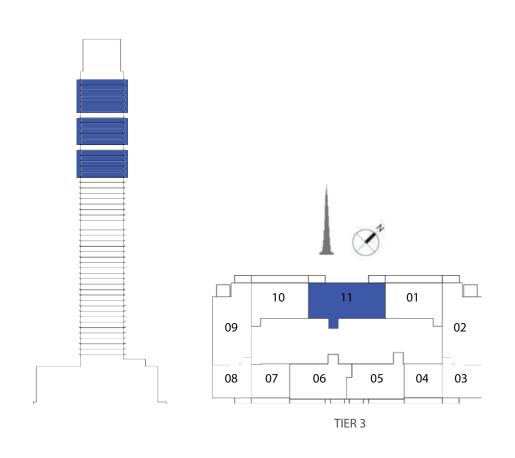

### 3 BEDROOM

#### UNIT TYPE A WITH TERRACE

| UNIT NUMBER      | UNIT LOCATION | SUITE AREA                    | TERRACE AREA               | UNIT AREA                     |
|------------------|---------------|-------------------------------|----------------------------|-------------------------------|
| TIER 3 - 02 & 09 | 33,39,45,52   | 111.06 SQ.M<br>1,195.44 SQ.FT | 11.45 SQ.M<br>123.25 SQ.FT | 122.51 SQ.M<br>1,318.69 SQ.FT |

#### UNIT TYPE A WITH BALCONY

| UNIT NUMBER      | UNIT LOCATION        | SUITE AREA                    | BALCONY AREA             | UNIT AREA                     |
|------------------|----------------------|-------------------------------|--------------------------|-------------------------------|
| TIER 3 - 02 & 09 | 34-38, 40-44 & 46-51 | 115.02 SQ.M<br>1,238.06 SQ.FT | 6.86 SQ.M<br>73.84 SQ.FT | 121.88 SQ.M<br>1,311.90 SQ.FT |

#### UNIT TYPE B WITH TERRACE

| UNIT NUMBER      | UNIT LOCATION | SUITE AREA                    | TERRACE AREA               | UNIT AREA                     |
|------------------|---------------|-------------------------------|----------------------------|-------------------------------|
| TIER 3 - 02 & 09 | 33,39,45,52   | 115.02 SQ.M<br>1,238.06 SQ.FT | 11.76 SQ.M<br>126.58 SQ.FT | 126.78 SQ.M<br>1,364.65 SQ.FT |

#### UNIT TYPE B WITH BALCONY

| UNIT NUMBER | UNIT LOCATION        | SUITE AREA                    | BALCONY AREA             | UNIT AREA                     |
|-------------|----------------------|-------------------------------|--------------------------|-------------------------------|
| TIER 3 - 11 | 34-38, 40-44 & 46-51 | 117.34 SQ.M<br>1,263.04 SQ.FT | 8.22 SQ.M<br>88.48 SQ.FT | 125.56 SQ.M<br>1,351.52 SQ.FT |