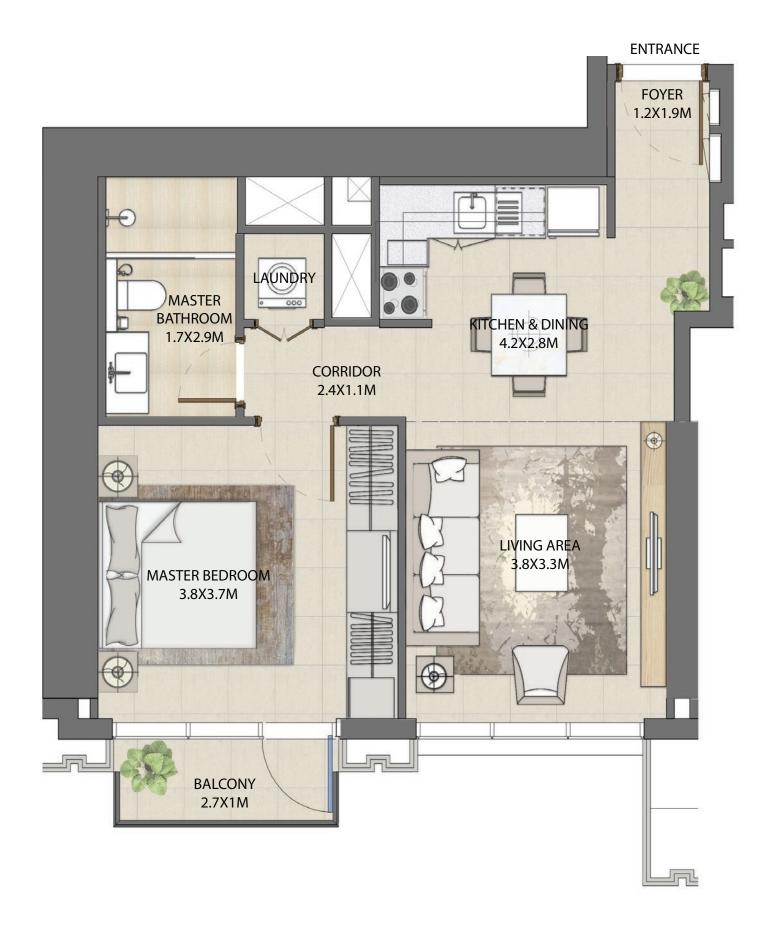

### 1 BEDROOM

#### UNIT TYPE B1 WITH TERRACE

| UNIT NUMBER | UNIT LOCATION  | SUITE AREA                 | TERRACE AREA             | UNIT AREA                  |
|-------------|----------------|----------------------------|--------------------------|----------------------------|
| TIER 1 - 08 | 02-06, 08 & 11 | 55.74 SQ.M<br>599.98 SQ.FT | 7.09 SQ.M<br>76.32 SQ.FT | 62.83 SQ.M<br>676.30 SQ.FT |