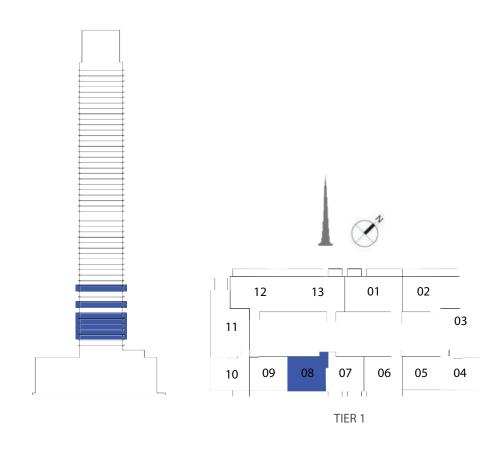

### 1 BEDROOM

#### UNIT TYPE B1 WITH TERRACE

| UNIT NUMBER | UNIT LOCATION  | SUITE AREA                | TERRACE AREA            | UNIT AREA                  |
|-------------|----------------|---------------------------|-------------------------|----------------------------|
| TIER 1 - 08 | 02-06, 08 & 11 | 55.74SQ.M<br>599.98 SQ.FT | 7.09 SQ.M<br>76.32SQ.FT | 62.83 SQ.M<br>676.30 SQ.FT |