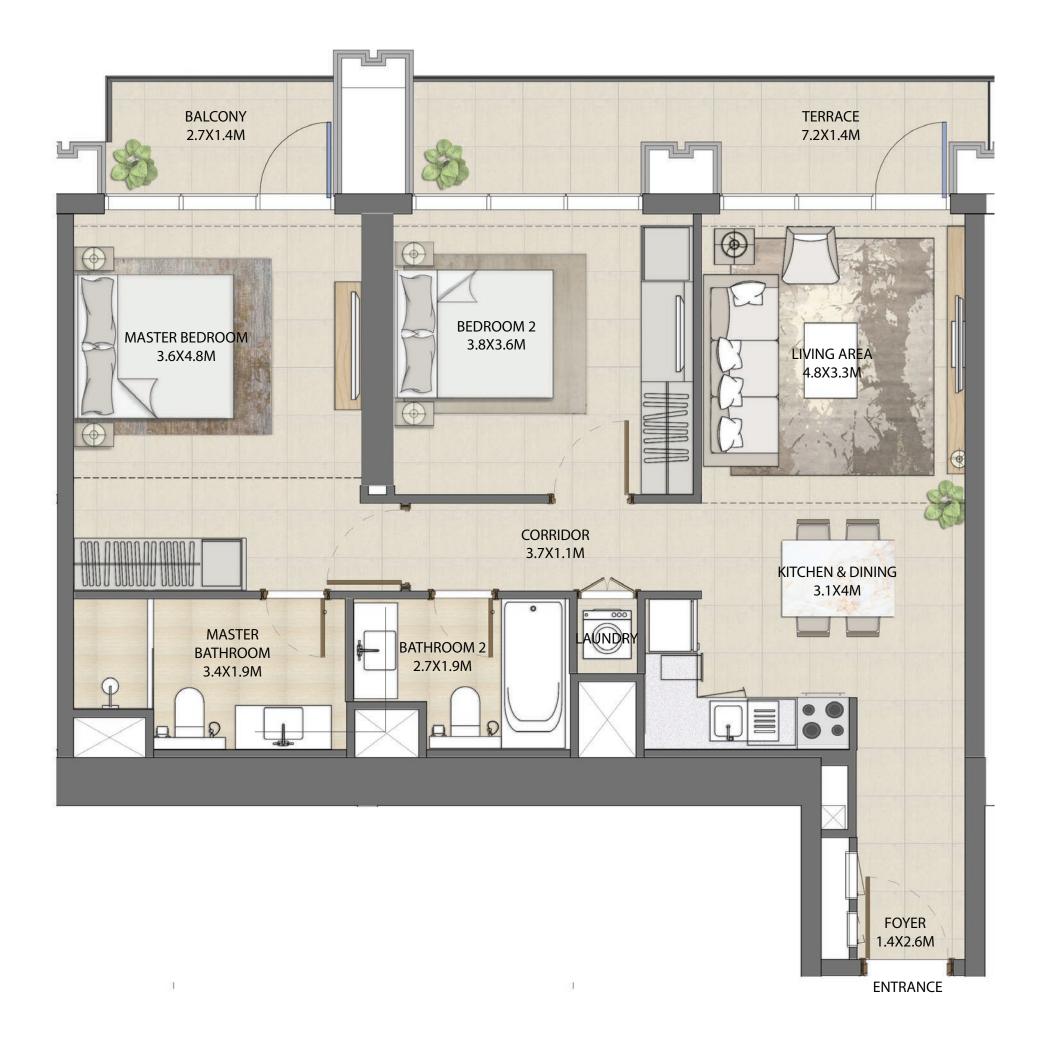

### 2 BEDROOM

#### UNIT TYPE A WITH BALCONY

| UNIT NUMBER      | UNIT LOCATION | SUITE AREA                 | BALCONY AREA             | UNIT AREA                    |
|------------------|---------------|----------------------------|--------------------------|------------------------------|
| TIER 1 - 03 & 11 | 02-13         | 89.62 SQ.M<br>964.66 SQ.FT | 6.86 SQ.M<br>73.84 SQ.FT | 96.48 SQ.M<br>1,038.50 SQ.FT |