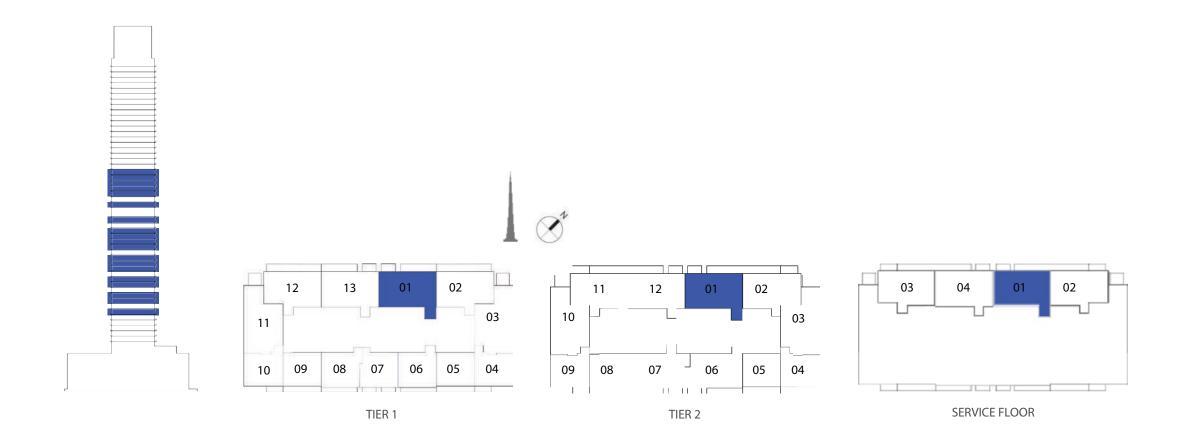

| TYPICALTIER              | OVERALL LEVELS | LEVELS WITH TERRACES | LEVELS WITH BALCONIES                                             |
|--------------------------|----------------|----------------------|-------------------------------------------------------------------|
| PODIUM UNITS & AMENITIES | 1              | 1                    |                                                                   |
| TIER 1                   | 2 - 13         | 2, 3, 4, 5, 6, 8, 11 | 7, 9, 10, 12, 13                                                  |
| TIER 2                   | 14 - 32        | 14, 18, 23, 27       | 15, 16, 17, 19, 20, 21, 22,<br>24, 26, 28, 29, 30, 31, 32         |
| SERVICE FLOOR            | 25             |                      | 1                                                                 |
| TIER 3                   | 33 - 52        | 33, 39, 45, 52       | 34, 35, 36, 37, 38, 40, 41, 42,<br>43, 44, 46, 47, 48, 49, 50, 51 |
| OBSERVATION DECK         | 53             |                      |                                                                   |