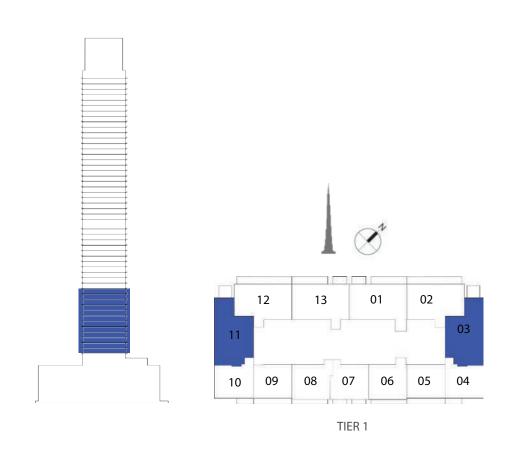

#### UNIT TYPE A WITH BALCONY

| UNIT NUMBER      | UNIT LOCATION | SUITE AREA                 | BALCONY AREA             | UNIT AREA                    |
|------------------|---------------|----------------------------|--------------------------|------------------------------|
| TIER 1 - 03 & 11 | 02-13         | 89.62 SQ.M<br>964.66 SQ.FT | 6.86 SQ.M<br>73.84 SQ.FT | 96.48 SQ.M<br>1,038.50 SQ.FT |

#### UNIT TYPE A WITH BALCONY