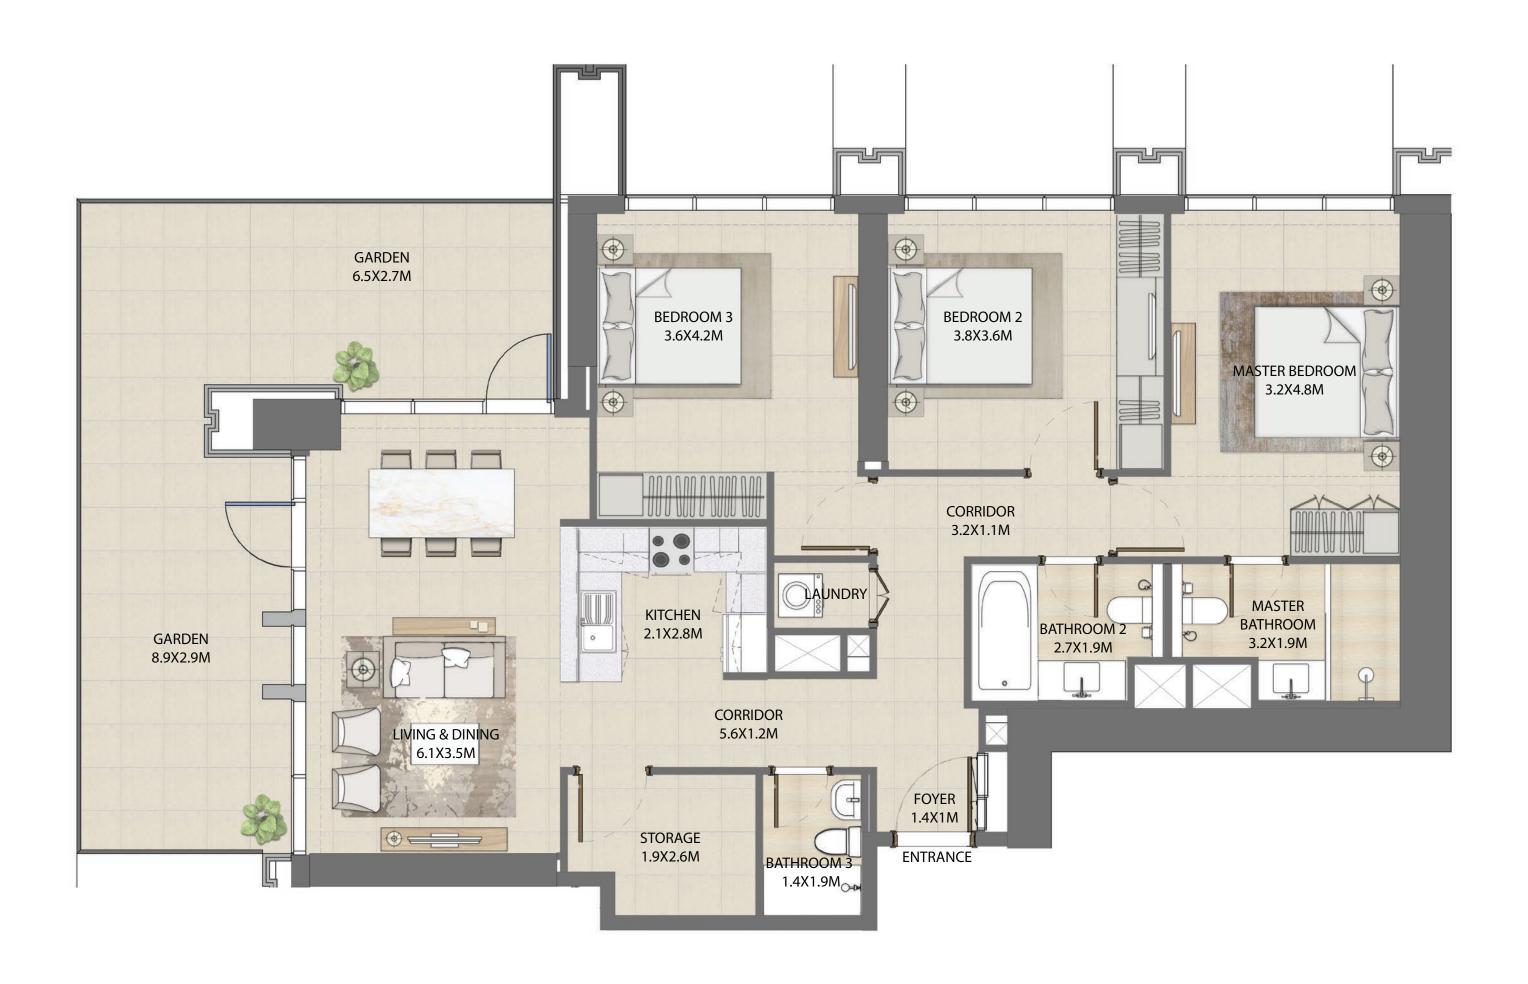

### 2 BEDROOM

#### UNIT TYPE E WITH GARDEN

| UNIT NUMBER | UNIT LOCATION | SUITE AREA                 | GARDEN AREA                | UNIT AREA                     |
|-------------|---------------|----------------------------|----------------------------|-------------------------------|
| TIER 1 - 06 | 01            | 86.33 SQ.M<br>929.25 SQ.FT | 16.66 SQ.M<br>179.33 SQ.FT | 102.99 SQ.M<br>1,108.57 SQ.FT |