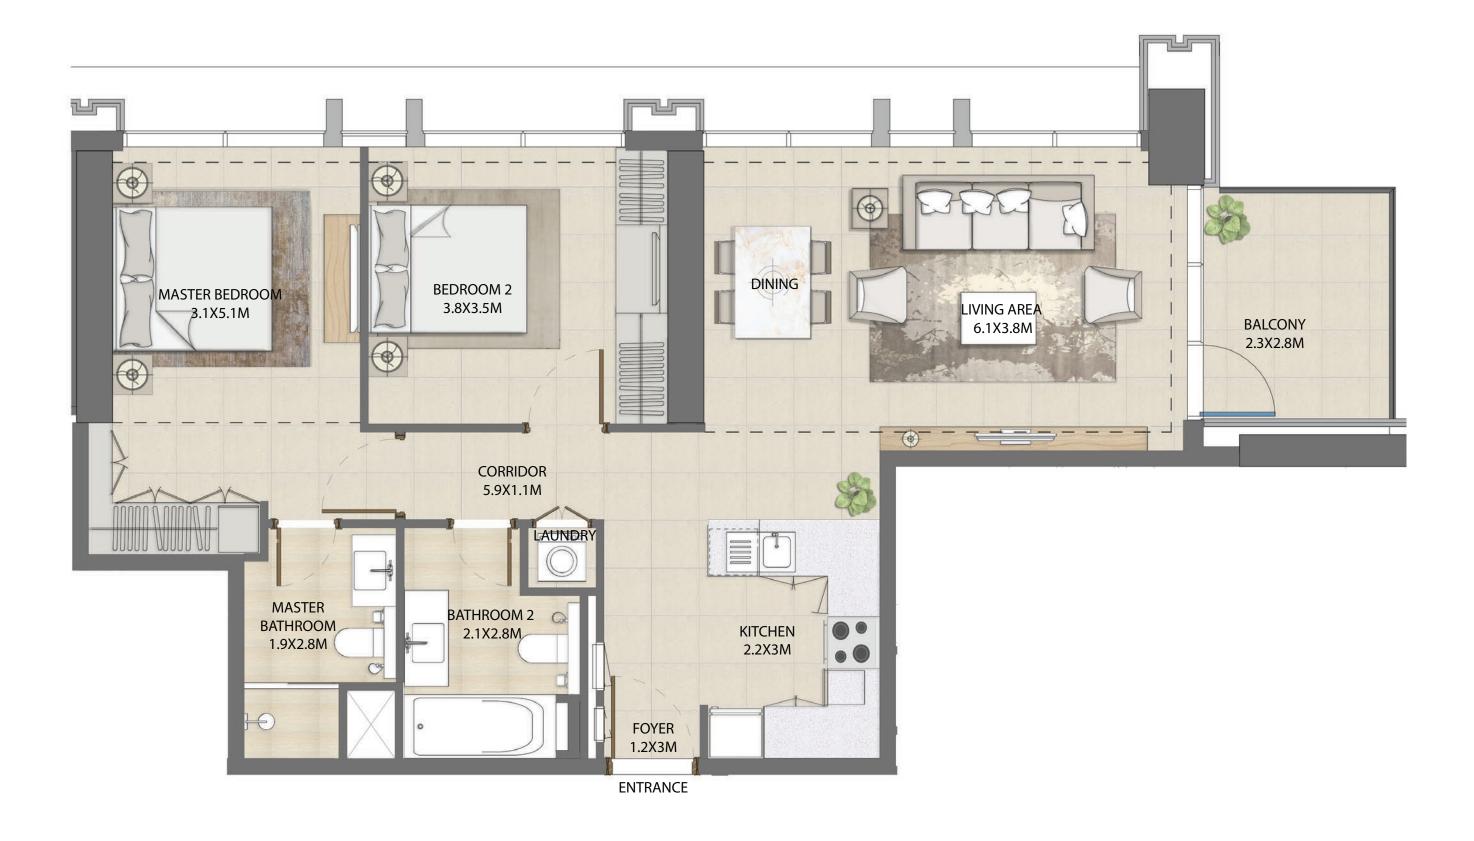

### 2 BEDROOM

#### UNIT TYPE A WITH BALCONY

| UNIT NUMBER      | UNIT LOCATION | SUITE AREA                 | BALCONY AREA             | UNIT AREA                    |
|------------------|---------------|----------------------------|--------------------------|------------------------------|
| TIER 1 - 03 & 11 | 02-13         | 89.62 SQ.M<br>964.66 SQ.FT | 6.86 SQ.M<br>73.84 SQ.FT | 96.48 SQ.M<br>1,038.50 SQ.FT |

#### UNIT TYPE A WITH BALCONY