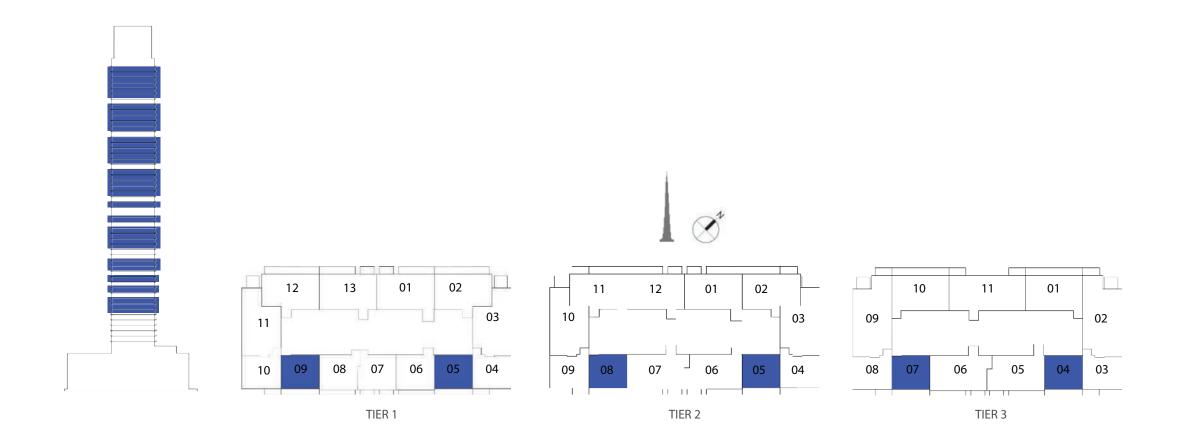

#### UNIT TYPE B3 WITH TERRACE

| UNIT NUMBER      | UNIT LOCATION  | SUITE AREA                 | TERRACE AREA              | UNIT AREA                  |
|------------------|----------------|----------------------------|---------------------------|----------------------------|
| TIER 1 - 05 & 09 | 02-06, 08 & 11 | 50.49 SQ.M<br>543.47 SQ.FT | 8.88 SQ.M<br>95.58 SQ.FT  | 59.37 SQ.M<br>639.05 SQ.FT |
| TIER 2 - 05 & 08 | 14,18,23,27    | 51.25 SQ.M<br>551.65 SQ.FT | 8.88 SQ.M<br>95.58 SQ.FT  | 60.13 SQ.M<br>647.23 SQ.FT |
| TIER 3 - 04 & 07 | 33,39,45,52    | 51.50 SQ.M<br>554.34 SQ.FT | 91.40 SQ.M<br>98.38 SQ.FT | 60.64 SQ.M<br>652.72 SQ.FT |

#### UNIT TYPE B3 WITH BALCONY

| UNIT NUMBER      | UNIT LOCATION    | SUITE AREA                 | BALCONY AREA             | UNIT AREA                  |
|------------------|------------------|----------------------------|--------------------------|----------------------------|
| TIER 1 - 05 & 09 | 07,09,10,12,13   | 50.49 SQ.M<br>543.47 SQ.FT | 3.55 SQ.M<br>38.21 SQ.FT | 54.04 SQ.M<br>581.68 SQ.FT |
| TIER 2 - 05 & 08 | 15-17, 19-22, 24 | 51.25 SQ.M                 | 3.55 SQ.M                | 54.80 SQ.M                 |
|                  | 26 & 28-32       | 551.65 SQ.FT               | 38.21 SQ.FT              | 589.86 SQ.FT               |
| TIER 3 - 04 & 07 | 34-38, 40-44     | 51.50 SQ.M                 | 3.55 SQ.M                | 55.05 SQ.M                 |
|                  | 46 & 51          | 554.34 SQ.FT               | 38.21 SQ.FT              | 592.55 SQ.FT               |

#### UNIT TYPE B3 WITH TERRACE

| UNIT NUMBER      | UNIT LOCATION  | SUITE AREA                 | TERRACE AREA             | UNIT AREA                  |
|------------------|----------------|----------------------------|--------------------------|----------------------------|
| TIER 1 - 05 & 09 | 02-06, 08 & 11 | 50.49 SQ.M<br>543.47 SQ.FT | 8.88 SQ.M<br>95.58 SQ.FT | 59.37 SQ.M<br>639.05 SQ.FT |
| TIER 2 - 05 & 08 | 14,18,23,27    | 51.25 SQ.M<br>551.65 SQ.FT | 8.88 SQ.M<br>95.58 SQ.FT | 60.13 SQ.M<br>647.23 SQ.FT |
| TIER 3 - 04 & 07 | 33,39,45,52    | 51.50 SQ.M<br>554.34 SQ.FT | 9.14 SQ.M<br>98.38 SQ.FT | 60.64 SQ.M<br>652.72 SQ.FT |