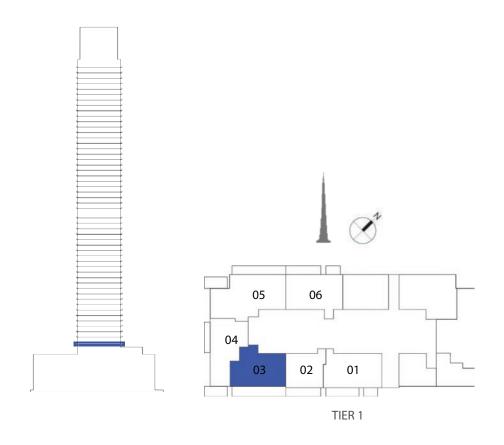

### 3 BEDROOM

#### UNIT TYPE A WITH TERRACE

| UNIT NUMBER      | UNIT LOCATION | SUITE AREA                    | TERRACE AREA               | UNIT AREA                     |
|------------------|---------------|-------------------------------|----------------------------|-------------------------------|
| TIER 3 - 02 & 09 | 33,39,45,52   | 111.06 SQ.M<br>1,195.44 SQ.FT | 11.45 SQ.M<br>123.25 SQ.FT | 122.51 SQ.M<br>1,318.69 SQ.FT |

#### UNIT TYPE A WITH BALCONY

| UNIT NUMBER      | UNIT LOCATION        | SUITE AREA                    | BALCONY AREA             | UNIT AREA                     |
|------------------|----------------------|-------------------------------|--------------------------|-------------------------------|
| TIER 3 - 02 & 09 | 34-38, 40-44 & 46-51 | 115.02 SQ.M<br>1,238.06 SQ.FT | 6.86 SQ.M<br>73.84 SQ.FT | 121.88 SQ.M<br>1,311.90 SQ.FT |