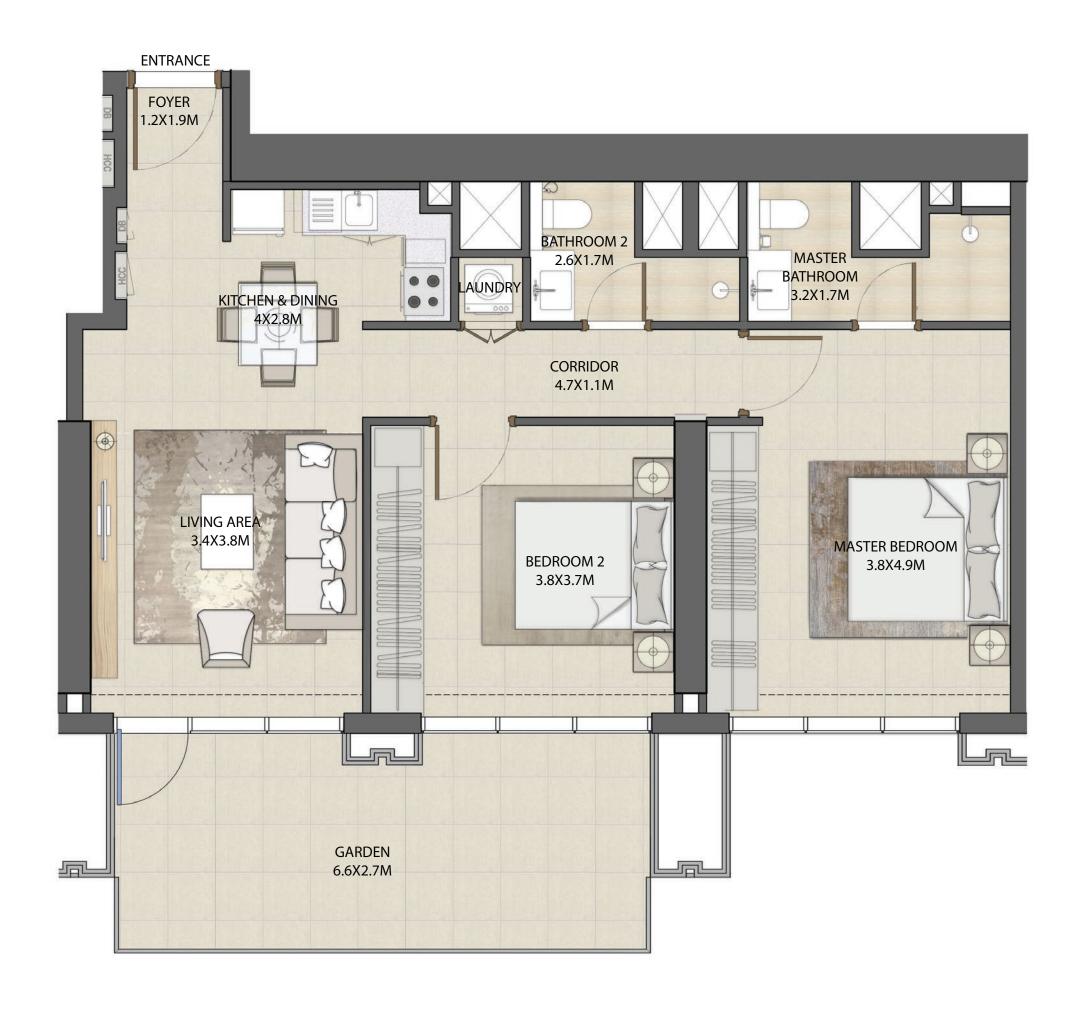

### 3 BEDROOM

#### UNIT TYPE A WITH TERRACE

| UNIT NUMBER      | UNIT LOCATION | SUITE AREA                    | TERRACE AREA               | UNIT AREA                     |
|------------------|---------------|-------------------------------|----------------------------|-------------------------------|
| TIER 3 - 02 & 09 | 33,39,45,52   | 111.06 SQ.M<br>1,195.44 SQ.FT | 11.45 SQ.M<br>123.25 SQ.FT | 122.51 SQ.M<br>1,318.69 SQ.FT |

#### UNIT TYPE A WITH BALCONY

| UNIT NUMBER      | UNIT LOCATION        | SUITE AREA                    | BALCONY AREA             | UNIT AREA                     |
|------------------|----------------------|-------------------------------|--------------------------|-------------------------------|
| TIER 3 - 02 & 09 | 34-38, 40-44 & 46-51 | 115.02 SQ.M<br>1,238.06 SQ.FT | 6.86 SQ.M<br>73.84 SQ.FT | 121.88 SQ.M<br>1,311.90 SQ.FT |