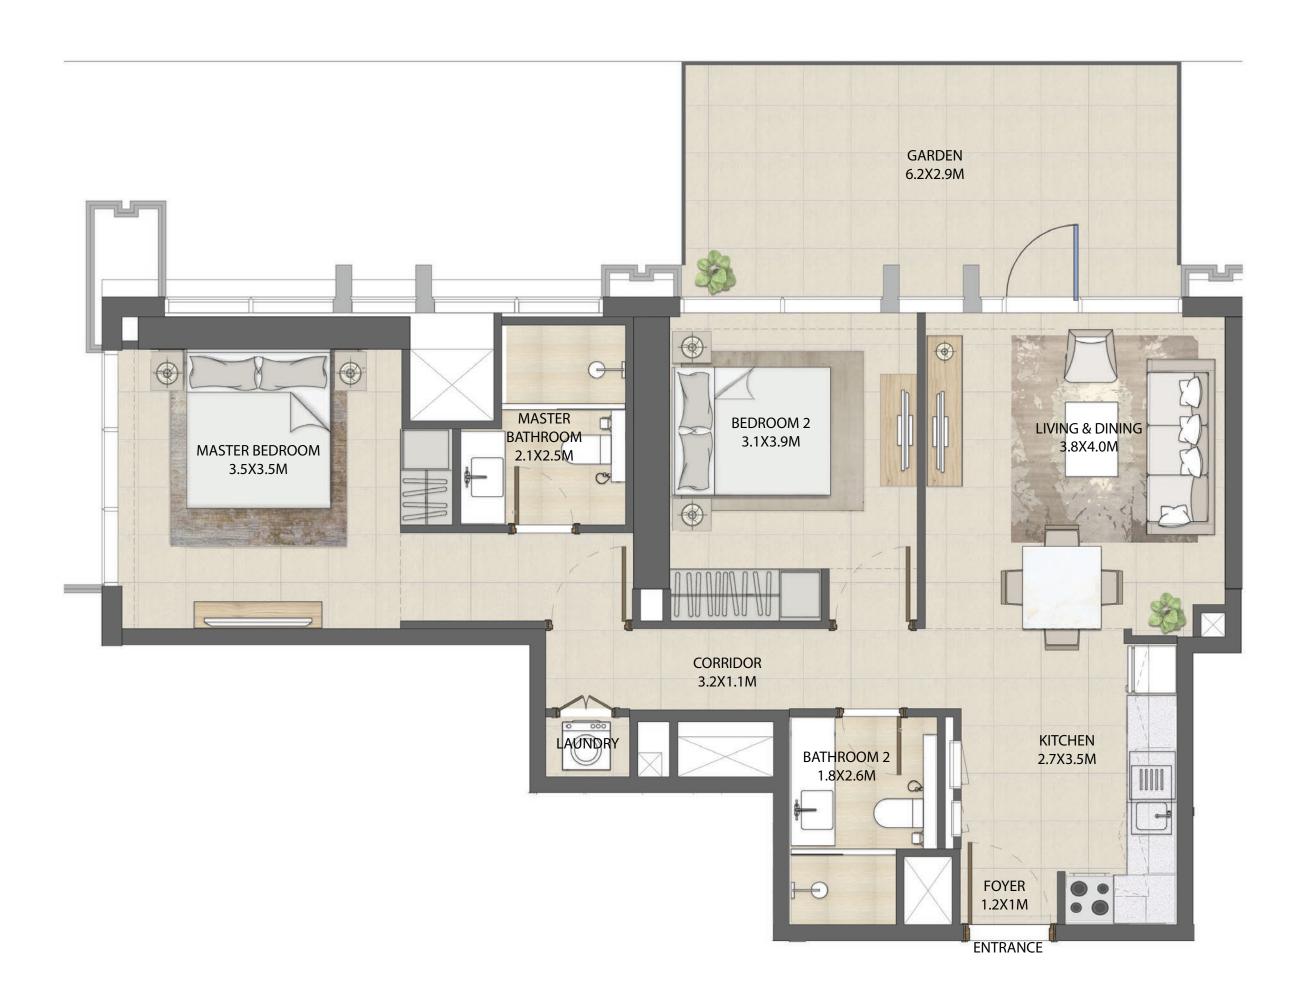

#### UNIT TYPE G WITH GARDEN

| UNIT NUMBER | UNIT LOCATION | SUITE AREA                 | GARDEN AREA                | UNIT AREA                    |
|-------------|---------------|----------------------------|----------------------------|------------------------------|
| TIER 1 - 07 | 01            | 80.78 SQ.M<br>869.51 SQ.FT | 17.92 SQ.M<br>192.89 SQ.FT | 98.70 SQ.M<br>1,062.40 SQ.FT |