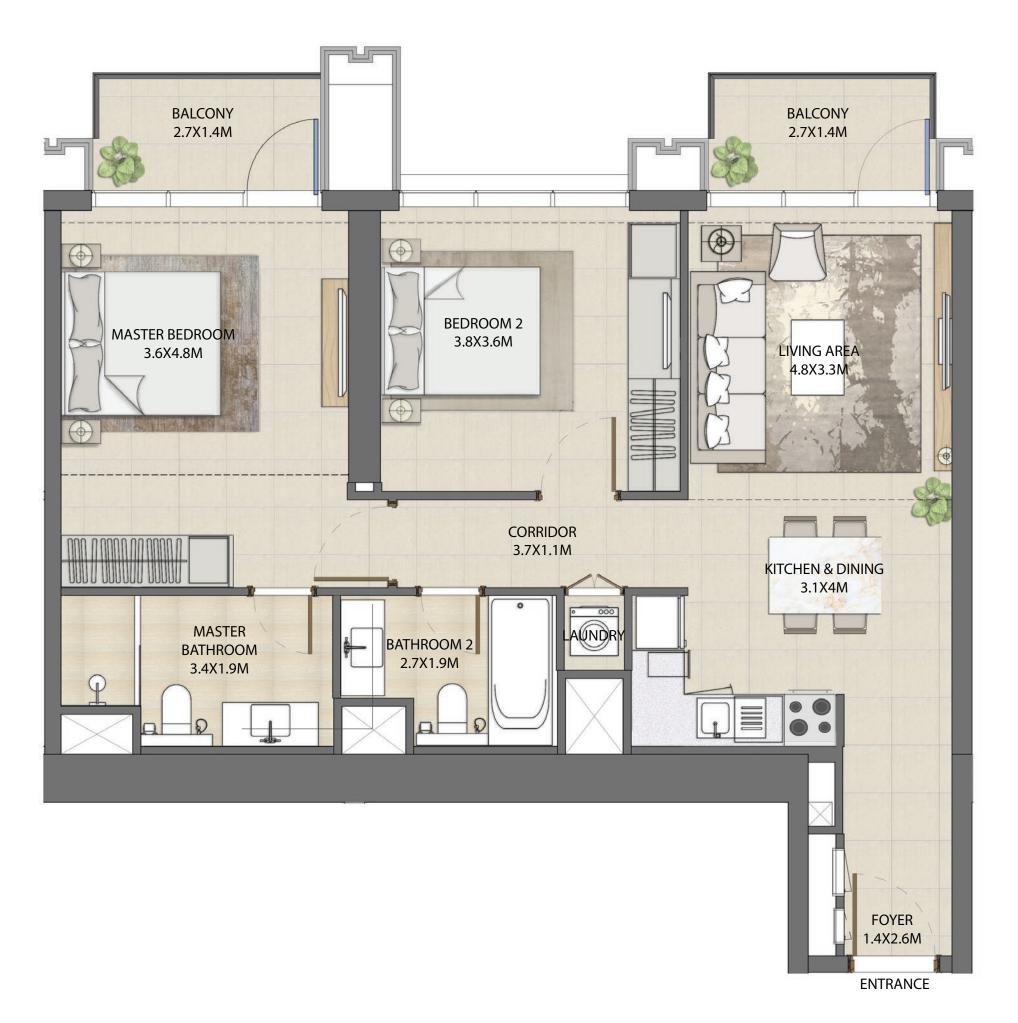

### 2 BEDROOM

#### UNIT TYPE A WITH BALCONY

| UNIT NUMBER      | UNIT LOCATION | SUITE AREA                 | BALCONY AREA             | UNIT AREA                    |
|------------------|---------------|----------------------------|--------------------------|------------------------------|
| TIER 1 - 03 & 11 | 02-13         | 89.62 SQ.M<br>964.66 SQ.FT | 6.86 SQ.M<br>73.84 SQ.FT | 96.48 SQ.M<br>1,038.50 SQ.FT |