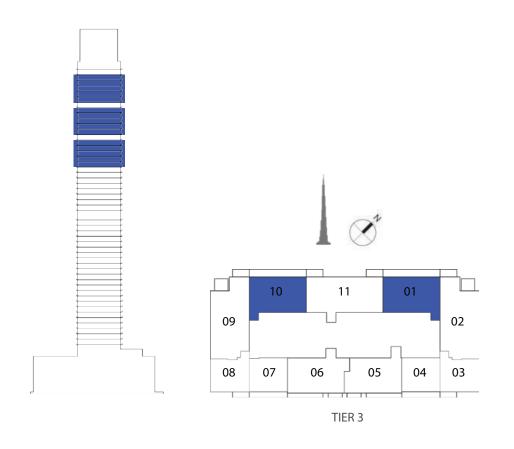

#### UNIT TYPE B1 WITH TERRACE

| UNIT NUMBER      | UNIT LOCATION | SUITE AREA                 | TERRACE AREA               | UNIT AREA                     |
|------------------|---------------|----------------------------|----------------------------|-------------------------------|
| TIER 3 - 01 & 10 | 33,39,45,52   | 85.71 SQ.M<br>922.57 SQ.FT | 15.58 SQ.M<br>167.70 SQ.FT | 101.29 SQ.M<br>1,090.28 SQ.FT |

#### UNIT TYPE B1 WITH BALCONY

| UNIT NUMBER      | UNIT LOCATION | SUITE AREA   | BALCONY AREA | UNIT AREA    |
|------------------|---------------|--------------|--------------|--------------|
| TIER 3 - 01 & 10 | 34-38, 40-44  | 85.71 SQ.M   | 3.96 SQ.M    | 89.67 SQ.M   |
|                  | 46-51         | 922.57 SQ.FT | 42.63 SQ.FT  | 965.20 SQ.FT |

#### UNIT TYPE A WITH TERRACE

| UNIT NUMBER      | UNIT LOCATION | SUITE AREA                    | TERRACE AREA               | UNIT AREA                     |
|------------------|---------------|-------------------------------|----------------------------|-------------------------------|
| TIER 3 - 02 & 09 | 33,39,45,52   | 111.06 SQ.M<br>1,195.44 SQ.FT | 11.45 SQ.M<br>123.25 SQ.FT | 122.51 SQ.M<br>1,318.69 SQ.FT |

#### UNIT TYPE A WITH BALCONY

| UNIT NUMBER      | UNIT LOCATION        | SUITE AREA                    | BALCONY AREA             | UNIT AREA                     |
|------------------|----------------------|-------------------------------|--------------------------|-------------------------------|
| TIER 3 - 02 & 09 | 34-38, 40-44 & 46-51 | 115.02 SQ.M<br>1,238.06 SQ.FT | 6.86 SQ.M<br>73.84 SQ.FT | 121.88 SQ.M<br>1,311.90 SQ.FT |

#### UNIT TYPE B WITH TERRACE

| UNIT NUMBER      | UNIT LOCATION | SUITE AREA                    | TERRACE AREA               | UNIT AREA                     |
|------------------|---------------|-------------------------------|----------------------------|-------------------------------|
| TIER 3 - 02 & 09 | 33,39,45,52   | 115.02 SQ.M<br>1,238.06 SQ.FT | 11.76 SQ.M<br>126.58 SQ.FT | 126.78 SQ.M<br>1,364.65 SQ.FT |

#### UNIT TYPE B WITH BALCONY

| UNIT NUMBER | UNIT LOCATION        | SUITE AREA                    | BALCONY AREA             | UNIT AREA                     |
|-------------|----------------------|-------------------------------|--------------------------|-------------------------------|
| TIER 3 - 11 | 34-38, 40-44 & 46-51 | 117.34 SQ.M<br>1,263.04 SQ.FT | 8.22 SQ.M<br>88.48 SQ.FT | 125.56 SQ.M<br>1,351.52 SQ.FT |

#### UNIT TYPE C WITH GARDEN

| UNIT NUMBER | UNIT LOCATION | SUITE AREA                    | BALCONY AREA               | UNIT AREA                     |
|-------------|---------------|-------------------------------|----------------------------|-------------------------------|
| TIER 3 - 05 | 01            | 121.39 SQ.M<br>1,306.63 SQ.FT | 35.15 SQ.M<br>378.35 SQ.FT | 156.54 SQ.M<br>1,684.98 SQ.FT |

| TYPICALTIER              | OVERALL LEVELS | LEVELS WITH TERRACES | LEVELS WITH BALCONIES                                             |
|--------------------------|----------------|----------------------|-------------------------------------------------------------------|
| PODIUM UNITS & AMENITIES | 1              | 1                    |                                                                   |
| TIER 1                   | 2 - 13         | 2, 3, 4, 5, 6, 8, 11 | 7, 9, 10, 12, 13                                                  |
| TIER 2                   | 14 - 32        | 14, 18, 23, 27       | 15, 16, 17, 19, 20, 21, 22,<br>24, 26, 28, 29, 30, 31, 32         |
| SERVICE FLOOR            | 25             |                      | 1                                                                 |
| TIER 3                   | 33 - 52        | 33, 39, 45, 52       | 34, 35, 36, 37, 38, 40, 41, 42,<br>43, 44, 46, 47, 48, 49, 50, 51 |
| OBSERVATION DECK         | 53             |                      |                                                                   |