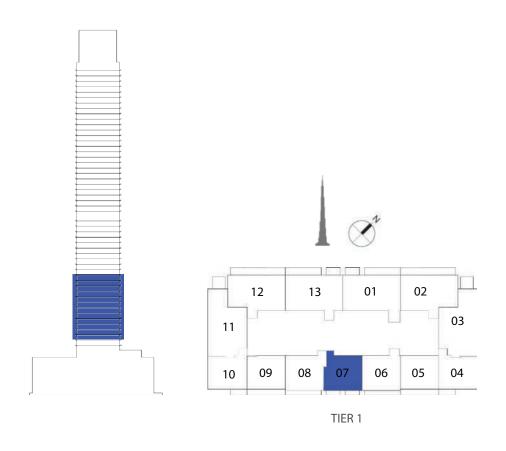

#### UNIT TYPE B2 WITH BALCONY

| UNIT NUMBER | UNIT LOCATION | SUITE AREA                 | TERRACE AREA             | UNIT AREA                  |
|-------------|---------------|----------------------------|--------------------------|----------------------------|
| TIER 1 - 07 | 02-13         | 53.54 SQ.M<br>576.30 SQ.FT | 5.94 SQ.M<br>63.94 SQ.FT | 59.48 SQ.M<br>640.24 SQ.FT |