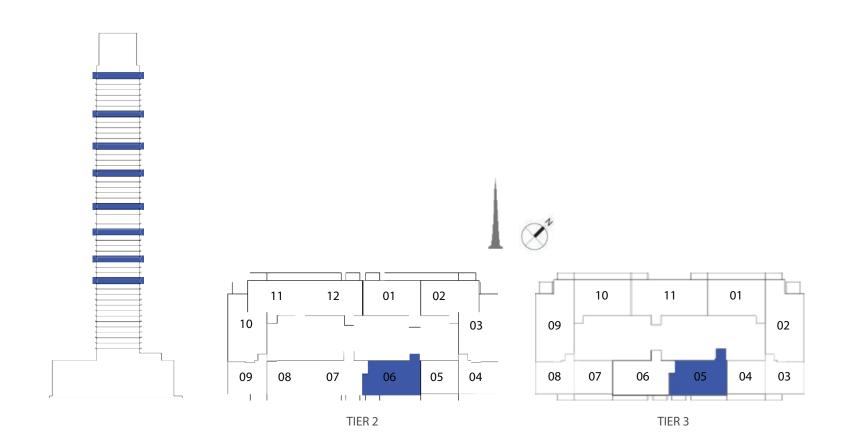

| TYPICALTIER              | OVERALL LEVELS | LEVELS WITH TERRACES | LEVELS WITH BALCONIES                                             |
|--------------------------|----------------|----------------------|-------------------------------------------------------------------|
| PODIUM UNITS & AMENITIES | 1              | 1                    |                                                                   |
| TIER 1                   | 2 - 13         | 2, 3, 4, 5, 6, 8, 11 | 7, 9, 10, 12, 13                                                  |
| TIER 2                   | 14 - 32        | 14, 18, 23, 27       | 15, 16, 17, 19, 20, 21, 22,<br>24, 26, 28, 29, 30, 31, 32         |
| SERVICE FLOOR            | 25             |                      | 1                                                                 |
| TIER 3                   | 33 - 52        | 33, 39, 45, 52       | 34, 35, 36, 37, 38, 40, 41, 42,<br>43, 44, 46, 47, 48, 49, 50, 51 |
| OBSERVATION DECK         | 53             |                      |                                                                   |