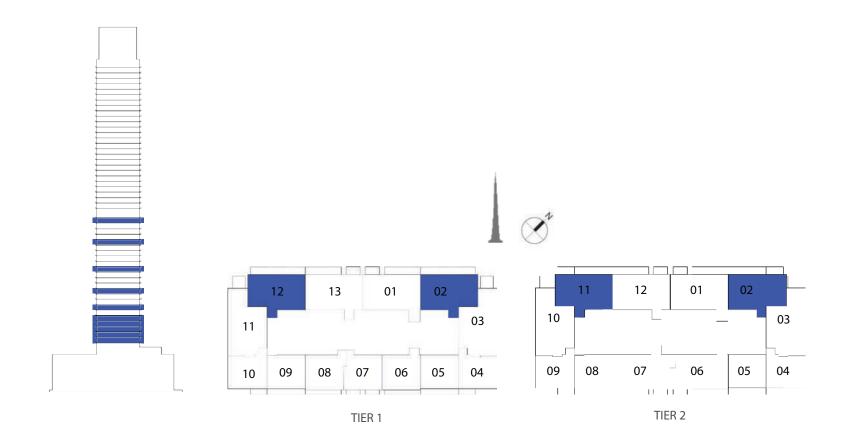

| TYPICALTIER              | OVERALL LEVELS | LEVELS WITH TERRACES | LEVELS WITH BALCONIES                                             |
|--------------------------|----------------|----------------------|-------------------------------------------------------------------|
| PODIUM UNITS & AMENITIES | 1              | 1                    |                                                                   |
| TIER 1                   | 2 - 13         | 2, 3, 4, 5, 6, 8, 11 | 7, 9, 10, 12, 13                                                  |
| TIER 2                   | 14 - 32        | 14, 18, 23, 27       | 15, 16, 17, 19, 20, 21, 22,<br>24, 26, 28, 29, 30, 31, 32         |
| SERVICE FLOOR            | 25             |                      | 1                                                                 |
| TIER 3                   | 33 - 52        | 33, 39, 45, 52       | 34, 35, 36, 37, 38, 40, 41, 42,<br>43, 44, 46, 47, 48, 49, 50, 51 |
| OBSERVATION DECK         | 53             |                      |                                                                   |