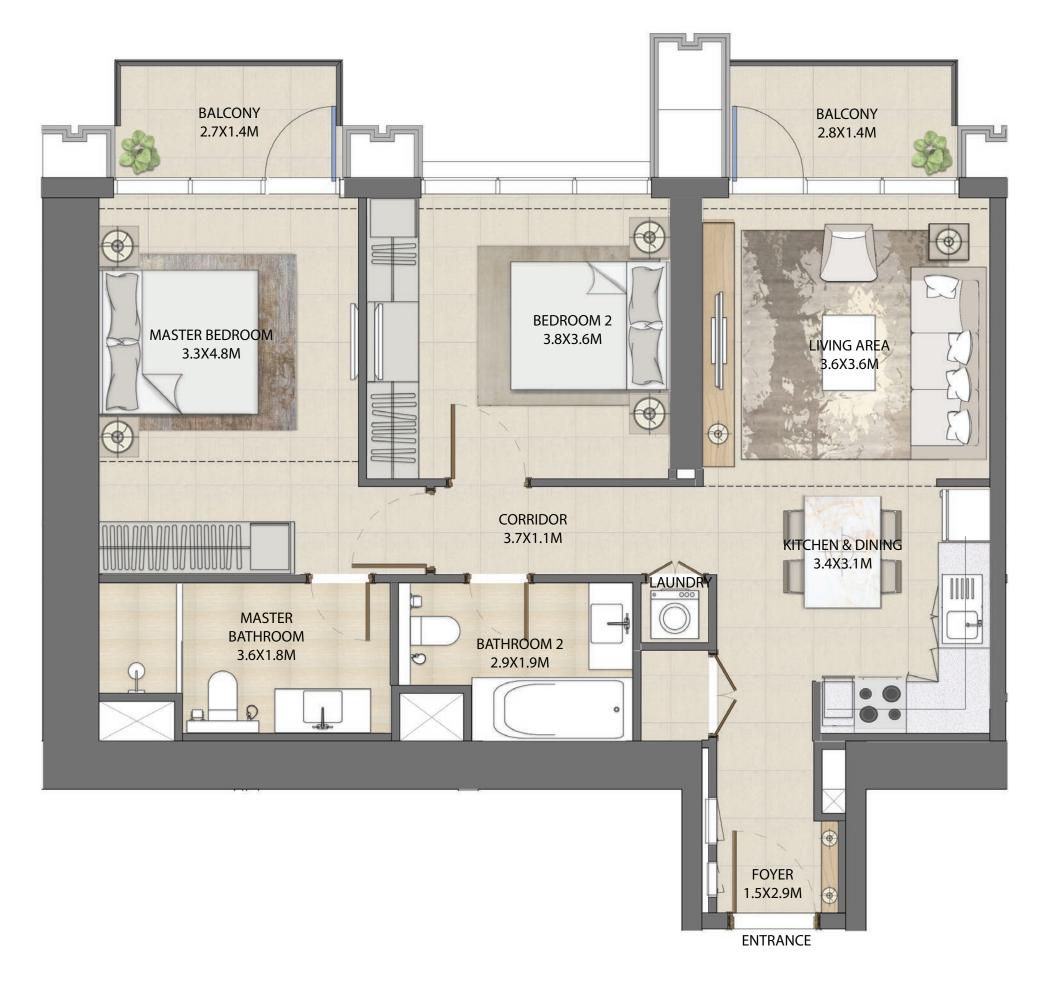

#### UNIT TYPE A WITH BALCONY

| UNIT NUMBER      | UNIT LOCATION | SUITE AREA                 | BALCONY AREA             | UNIT AREA                    |
|------------------|---------------|----------------------------|--------------------------|------------------------------|
| TIER 1 - 03 & 11 | 02-13         | 89.62 SQ.M<br>964.66 SQ.FT | 6.86 SQ.M<br>73.84 SQ.FT | 96.48 SQ.M<br>1,038.50 SQ.FT |