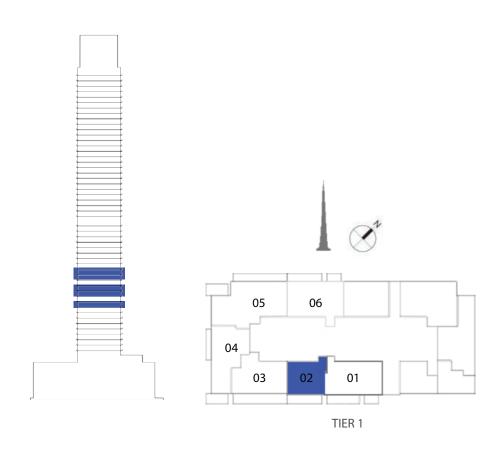

#### UNIT TYPE B2 WITH BALCONY

| UNIT NUMBER | UNIT LOCATION | SUITE AREA                 | TERRACE AREA             | UNIT AREA                  |
|-------------|---------------|----------------------------|--------------------------|----------------------------|
| TIER 1 - 07 | 02-13         | 53.54 SQ.M<br>576.30 SQ.FT | 5.94 SQ.M<br>63.94 SQ.FT | 59.48 SQ.M<br>640.24 SQ.FT |