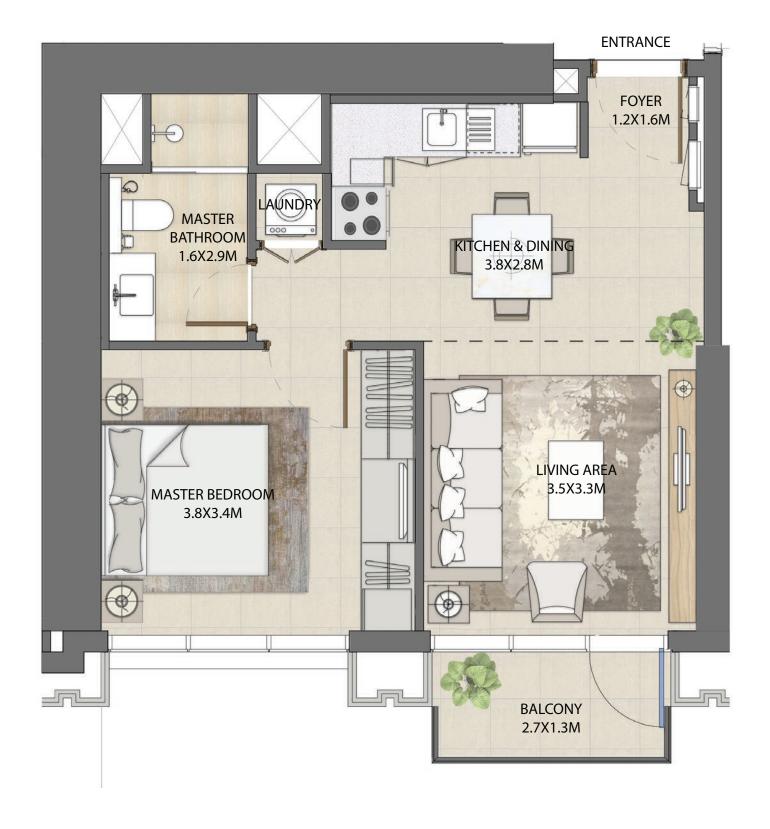

#### UNIT TYPE B3 WITH BALCONY

| UNIT NUMBER      | UNIT LOCATION    | SUITE AREA                 | BALCONY AREA             | UNIT AREA                  |
|------------------|------------------|----------------------------|--------------------------|----------------------------|
| TIER 1 - 05 & 09 | 07,09,10,12,13   | 50.49 SQ.M<br>543.47 SQ.FT | 3.55 SQ.M<br>38.21 SQ.FT | 54.04 SQ.M<br>581.68 SQ.FT |
| TIER 2 - 05 & 08 | 15-17, 19-22, 24 | 51.25 SQ.M                 | 3.55 SQ.M                | 54.80 SQ.M                 |
|                  | 26 & 28-32       | 551.65 SQ.FT               | 38.21 SQ.FT              | 589.86 SQ.FT               |
| TIER 3 - 04 & 07 | 34-38, 40-44     | 51.50 SQ.M                 | 3.55 SQ.M                | 55.05 SQ.M                 |
|                  | 46 & 51          | 554.34 SQ.FT               | 38.21 SQ.FT              | 592.55 SQ.FT               |