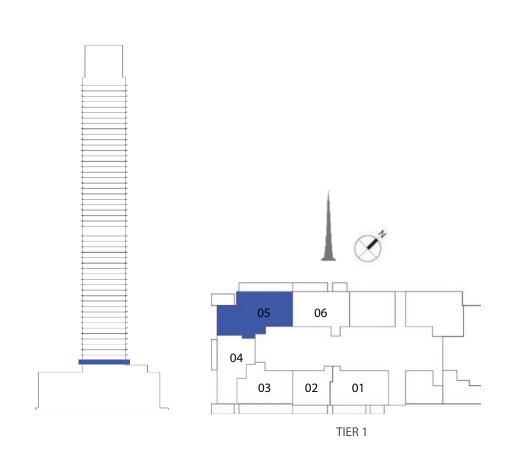

### 1 BEDROOM

#### UNIT TYPE A1 WITH TERRACE

| UNIT NUMBER      | UNIT LOCATION  | SUITE AREA                 | TERRACE AREA             | UNIT AREA                  |
|------------------|----------------|----------------------------|--------------------------|----------------------------|
| TIER 1 - 04 & 10 | 02-06, 08 & 11 | 55.16 SQ.M<br>593.74 SQ.FT | 4.13SQ.M<br>44.45 SQ.FT  | 59.29S Q.M<br>638.19 SQ.FT |
| TIER 2 - 04 & 09 | 14,18,23,27    | 55.16 SQ.M<br>593.74 SQ.FT | 4.13 SQ.M<br>44.45 SQ.FT | 59.29 SQ.M<br>638.19 SQ.FT |
| TIER 3 - 03 & 08 | 33,39,45,52    | 54.94 SQ.M<br>591.37 SQ.FT | 4.39 SQ.M<br>47.25 SQ.FT | 59.33 SQ.M<br>638.62 SQ.FT |