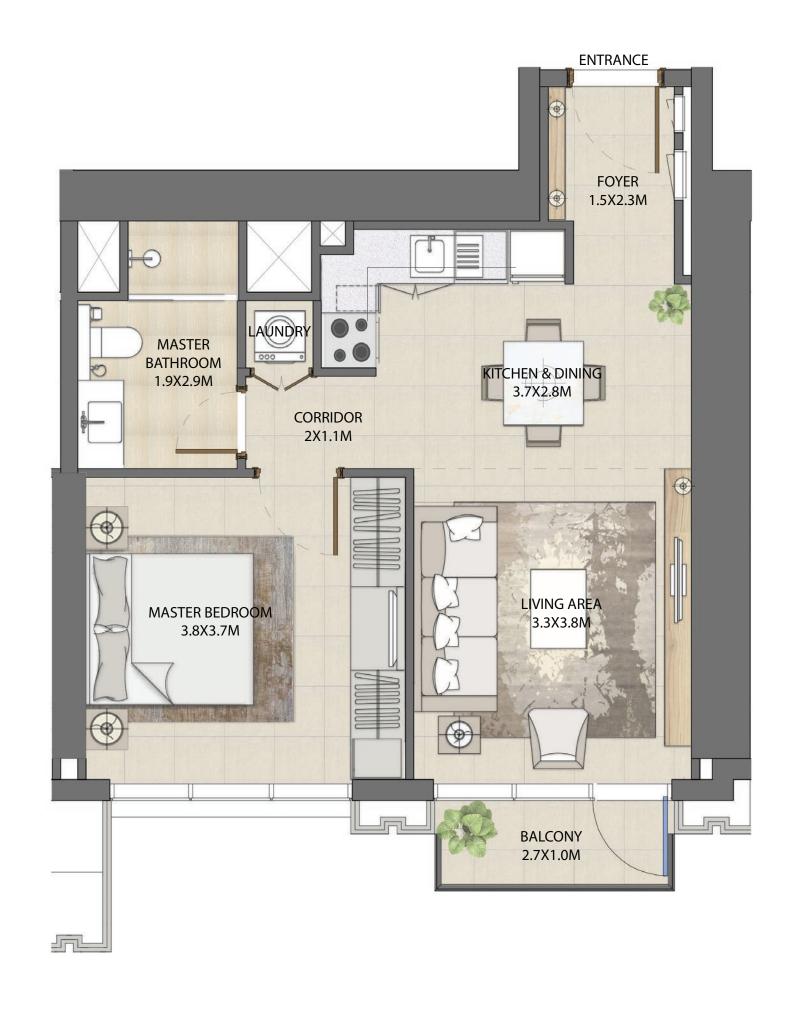

#### UNIT TYPE A2 WITH TERRACE

| UNIT NUMBER | UNIT LOCATION  | SUITE AREA                 | TERRACE AREA             | UNIT AREA                  |
|-------------|----------------|----------------------------|--------------------------|----------------------------|
| TIER 1 - 06 | 02-06, 08 & 11 | 56.26 SQ.M<br>605.58 SQ.FT | 7.09 SQ.M<br>76.32 SQ.FT | 63.35 SQ.M<br>681.89 SQ.FT |

#### UNIT TYPE A2 WITH BALCONY

| UNIT NUMBER | UNIT LOCATION  | SUITE AREA                 | TERRACE AREA             | UNIT AREA                  |
|-------------|----------------|----------------------------|--------------------------|----------------------------|
| TIER 1 - 06 | 07,09,10,12,13 | 56.26 SQ.M<br>605.58 SQ.FT | 2.86 SQ.M<br>30.78 SQ.FT | 59.12 SQ.M<br>636.36 SQ.FT |