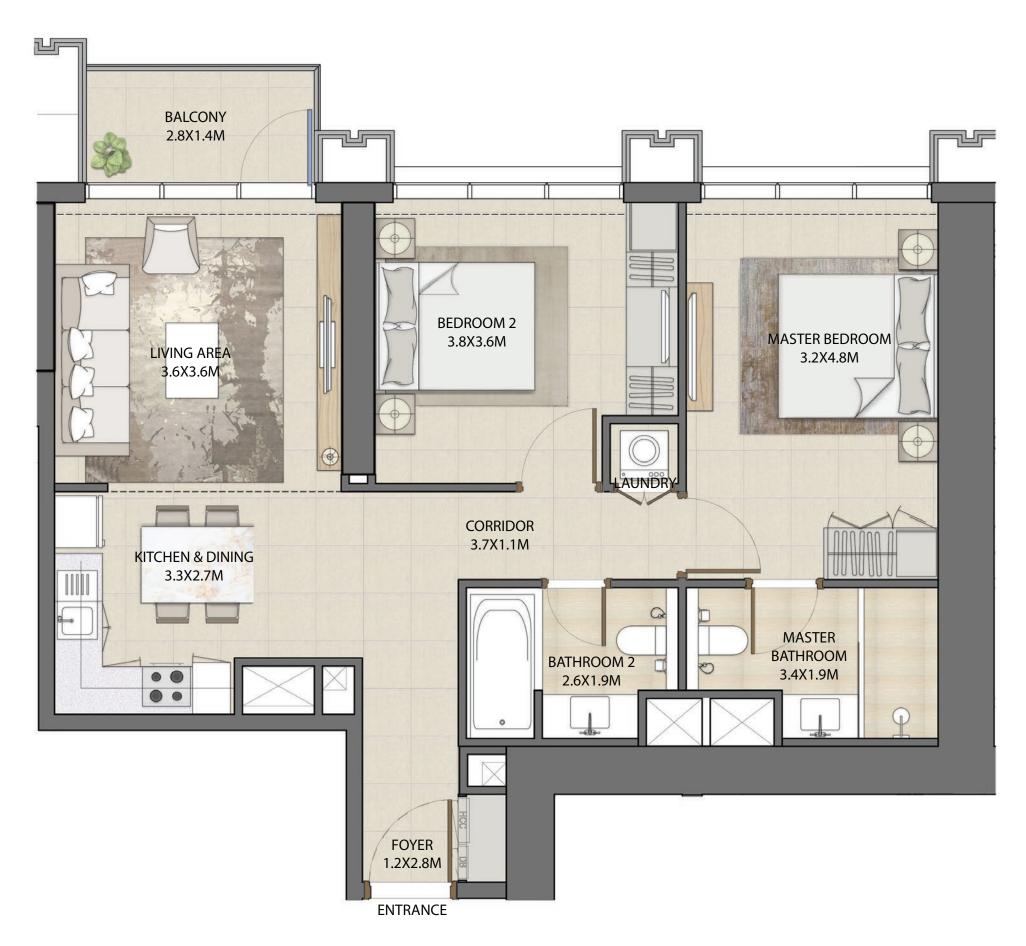

### 2 BEDROOM

#### UNIT TYPE A WITH BALCONY

| UNIT NUMBER      | UNIT LOCATION | SUITE AREA                 | BALCONY AREA             | UNIT AREA                    |
|------------------|---------------|----------------------------|--------------------------|------------------------------|
| TIER 1 - 03 & 11 | 02-13         | 89.62 SQ.M<br>964.66 SQ.FT | 6.86 SQ.M<br>73.84 SQ.FT | 96.48 SQ.M<br>1,038.50 SQ.FT |