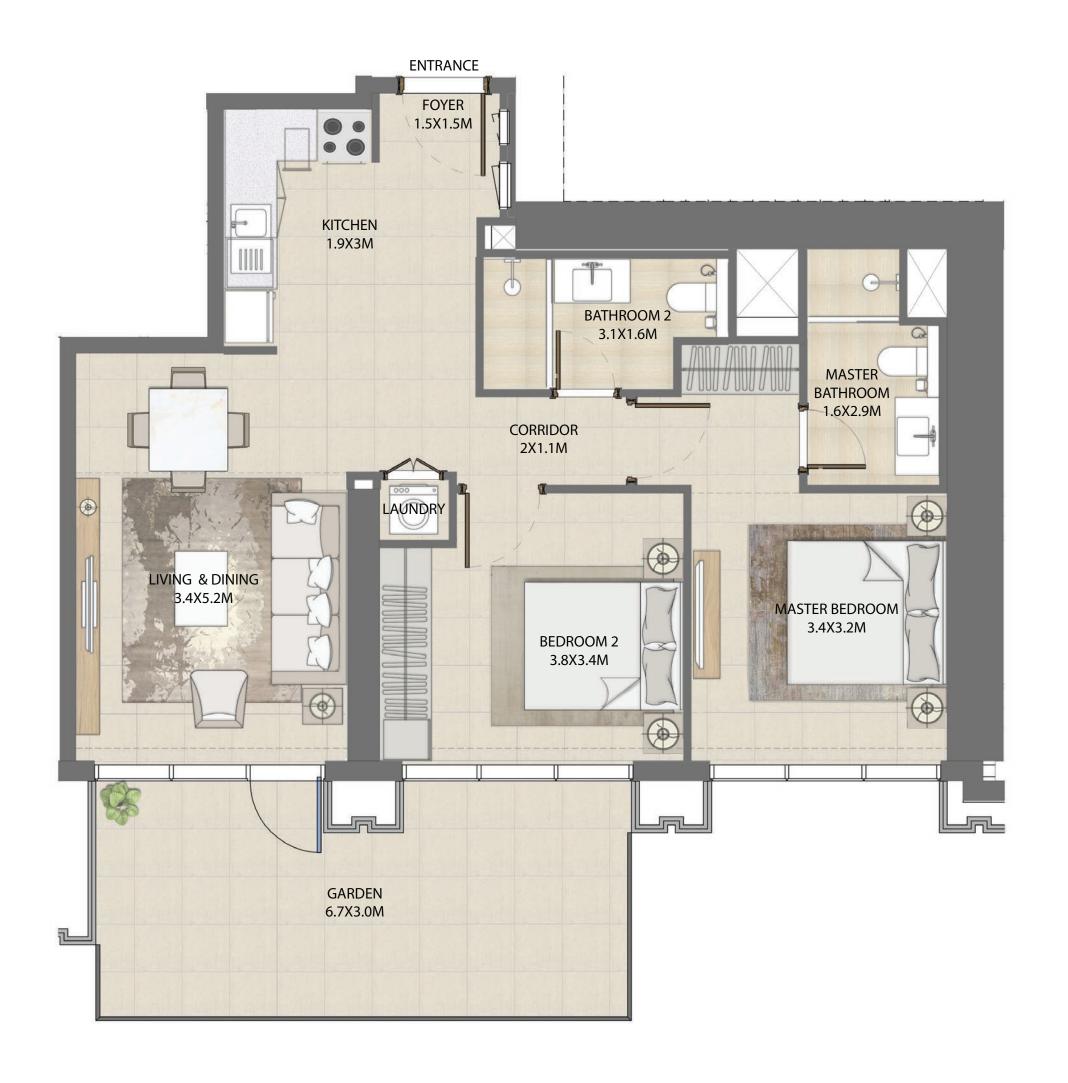

#### UNIT TYPE B1 WITH GARDEN

| UNIT NUMBER | UNIT LOCATION | SUITE AREA                 | BALCONY AREA               | UNIT AREA                  |
|-------------|---------------|----------------------------|----------------------------|----------------------------|
| TIER 1 - 02 | 01            | 55.73 SQ.M<br>599.87 SQ.FT | 17.92 SQ.M<br>192.89 SQ.FT | 73.65 SQ.M<br>792.76 SQ.FT |