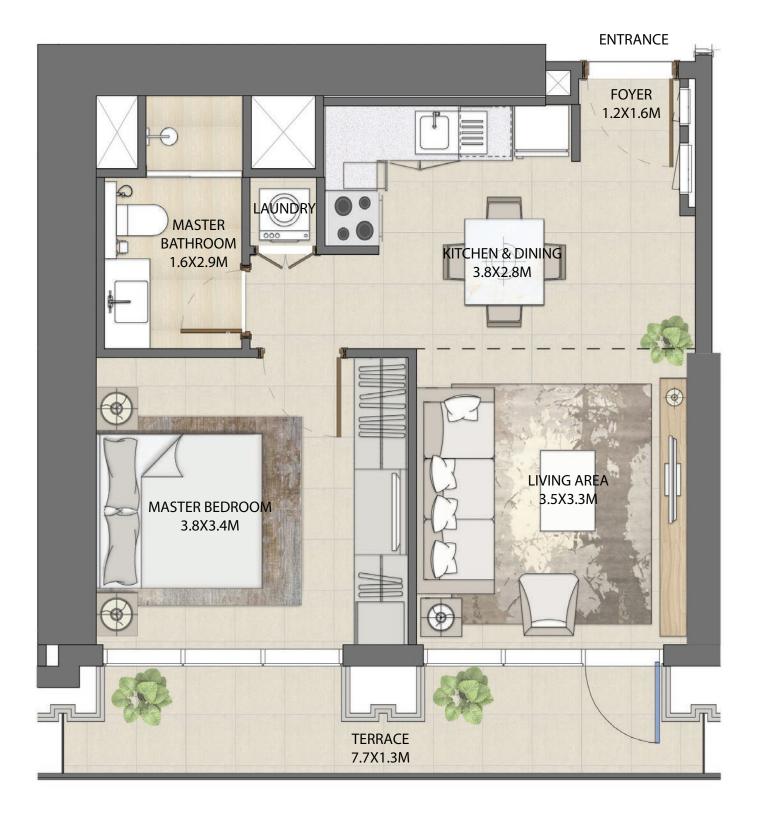

#### UNIT TYPE B3 WITH TERRACE

| UNIT NUMBER      | UNIT LOCATION  | SUITE AREA                 | TERRACE AREA              | UNIT AREA                  |
|------------------|----------------|----------------------------|---------------------------|----------------------------|
| TIER 1 - 05 & 09 | 02-06, 08 & 11 | 50.49 SQ.M<br>543.47 SQ.FT | 8.88 SQ.M<br>95.58 SQ.FT  | 59.37 SQ.M<br>639.05 SQ.FT |
| TIER 2 - 05 & 08 | 14,18,23,27    | 51.25 SQ.M<br>551.65 SQ.FT | 8.88 SQ.M<br>95.58 SQ.FT  | 60.13 SQ.M<br>647.23 SQ.FT |
| TIER 3 - 04 & 07 | 33,39,45,52    | 51.50 SQ.M<br>554.34 SQ.FT | 91.40 SQ.M<br>98.38 SQ.FT | 60.64 SQ.M<br>652.72 SQ.FT |

#### UNIT TYPE B3 WITH TERRACE

| UNIT NUMBER      | UNIT LOCATION  | SUITE AREA                 | TERRACE AREA             | UNIT AREA                  |
|------------------|----------------|----------------------------|--------------------------|----------------------------|
| TIER 1 - 05 & 09 | 02-06, 08 & 11 | 50.49 SQ.M<br>543.47 SQ.FT | 8.88 SQ.M<br>95.58 SQ.FT | 59.37 SQ.M<br>639.05 SQ.FT |
| TIER 2 - 05 & 08 | 14,18,23,27    | 51.25 SQ.M<br>551.65 SQ.FT | 8.88 SQ.M<br>95.58 SQ.FT | 60.13 SQ.M<br>647.23 SQ.FT |
| TIER 3 - 04 & 07 | 33,39,45,52    | 51.50 SQ.M<br>554.34 SQ.FT | 9.14 SQ.M<br>98.38 SQ.FT | 60.64 SQ.M<br>652.72 SQ.FT |