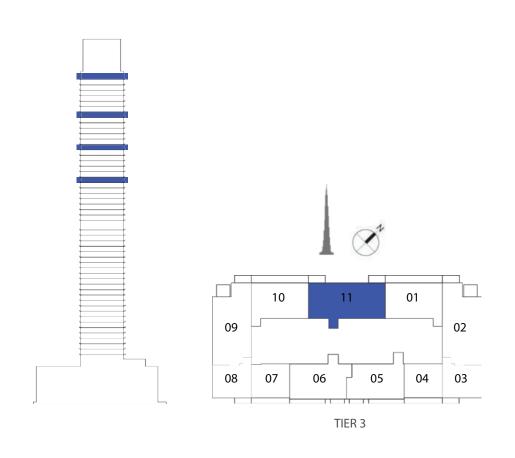

#### UNIT TYPE A WITH TERRACE

| U | NIT NUMBER      | UNIT LOCATION | SUITE AREA                    | TERRACE AREA               | UNIT AREA                     |
|---|-----------------|---------------|-------------------------------|----------------------------|-------------------------------|
| Т | IER 3 - 02 & 09 | 33,39,45,52   | 115.02 SQ.M<br>1,238.06 SQ.FT | 11.76 SQ.M<br>126.58 SQ.FT | 126.78 SQ.M<br>1,364.65 SQ.FT |

| UNIT NUMBER      | UNIT LOCATION        | SUITE AREA                    | BALCONY AREA             | UNIT AREA                     |
|------------------|----------------------|-------------------------------|--------------------------|-------------------------------|
| TIER 3 - 02 & 09 | 34-38, 40-44 & 46-51 | 115.02 SQ.M<br>1,238.06 SQ.FT | 6.86 SQ.M<br>73.84 SQ.FT | 121.88 SQ.M<br>1,311.90 SQ.FT |