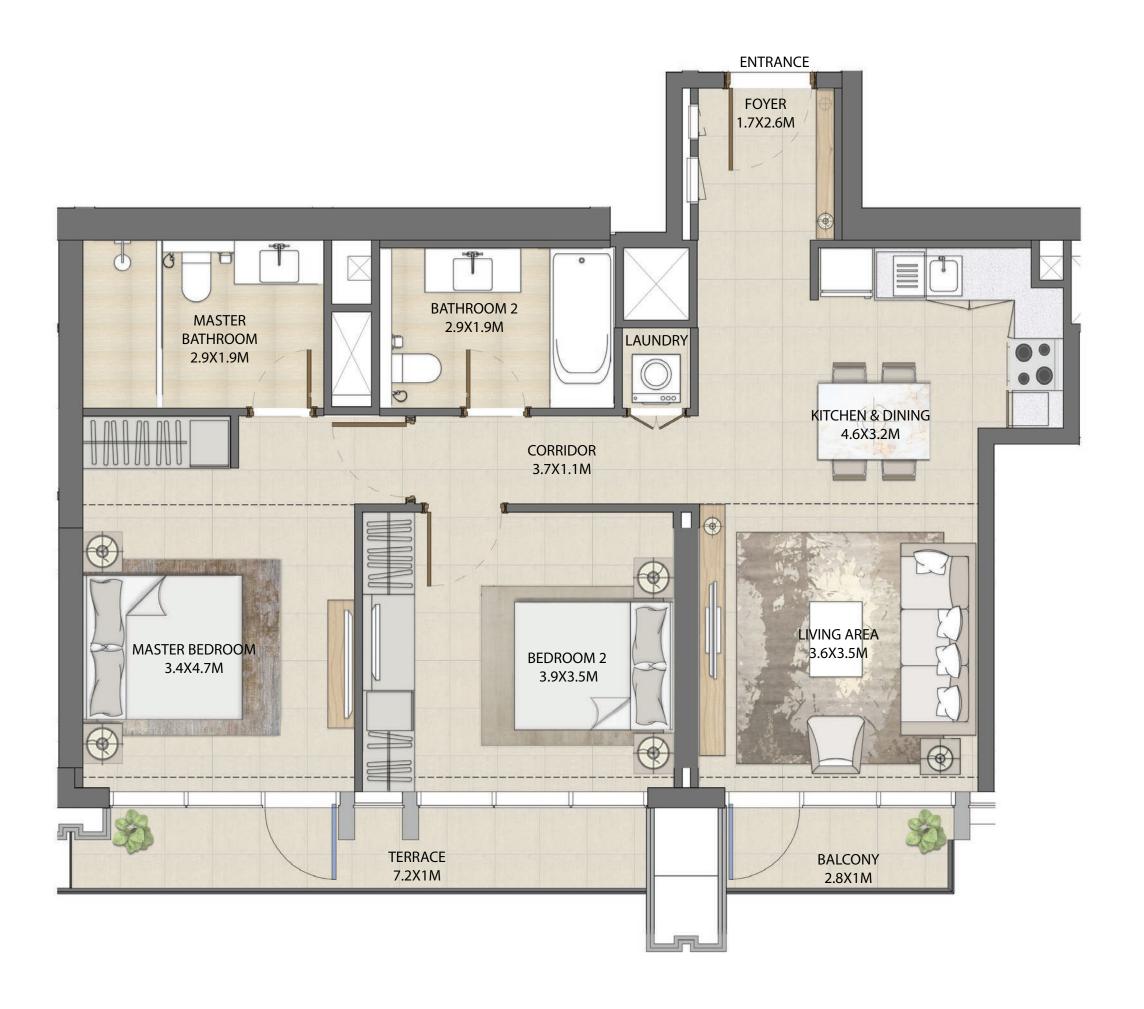

### 2 BEDROOM

#### UNIT TYPE A WITH BALCONY

| UNIT NUMBER      | UNIT LOCATION | SUITE AREA                 | BALCONY AREA             | UNIT AREA                    |
|------------------|---------------|----------------------------|--------------------------|------------------------------|
| TIER 1 - 03 & 11 | 02-13         | 89.62 SQ.M<br>964.66 SQ.FT | 6.86 SQ.M<br>73.84 SQ.FT | 96.48 SQ.M<br>1,038.50 SQ.FT |