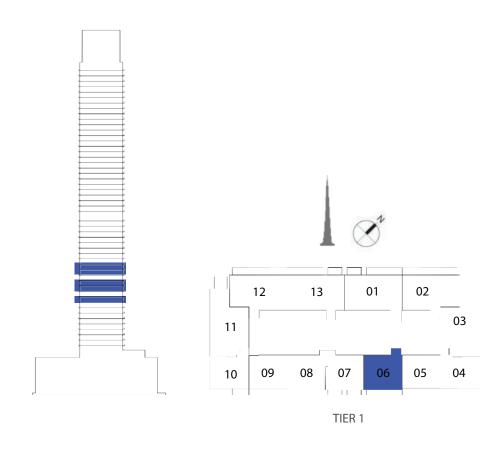

#### UNIT TYPE A2 WITH TERRACE

| UNIT NUMBER | UNIT LOCATION  | SUITE AREA                 | TERRACE AREA             | UNIT AREA                  |
|-------------|----------------|----------------------------|--------------------------|----------------------------|
| TIER 1 - 06 | 02-06, 08 & 11 | 56.26 SQ.M<br>605.58 SQ.FT | 7.09 SQ.M<br>76.32 SQ.FT | 63.35 SQ.M<br>681.89 SQ.FT |

#### UNIT TYPE A2 WITH BALCONY

| UNIT NUMBER | UNIT LOCATION  | SUITE AREA                 | TERRACE AREA             | UNIT AREA                  |
|-------------|----------------|----------------------------|--------------------------|----------------------------|
| TIER 1 - 06 | 07,09,10,12,13 | 56.26 SQ.M<br>605.58 SQ.FT | 2.86 SQ.M<br>30.78 SQ.FT | 59.12 SQ.M<br>636.36 SQ.FT |