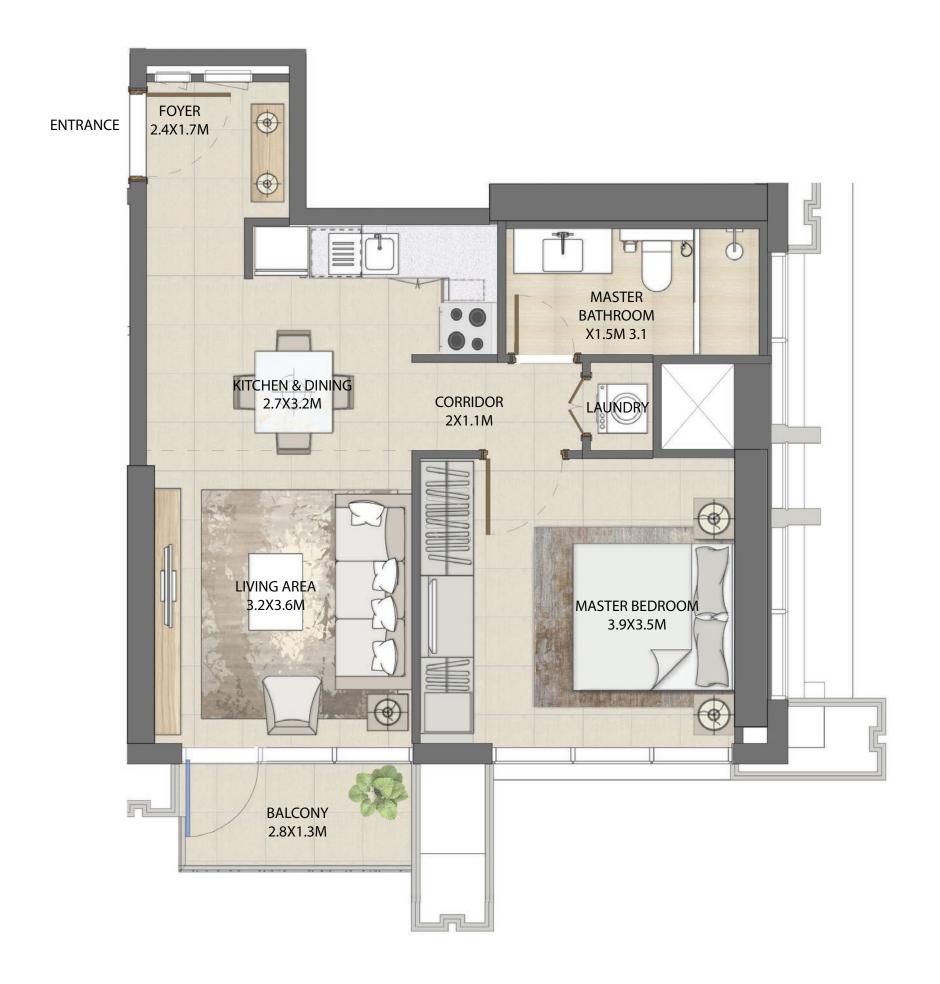

#### UNIT TYPE A1 WITH BALCONY

| UNIT NUMBER      | UNIT LOCATION    | SUITE AREA                 | BALCONY AREA             | UNIT AREA                  |
|------------------|------------------|----------------------------|--------------------------|----------------------------|
| TIER 1 - 04 & 10 | 07,09,10,12,13   | 55.16 SQ.M<br>593.74 SQ.FT | 3.68 SQ.M<br>39.61 SQ.FT | 58.84 SQ.M<br>633.35 SQ.FT |
| TIER 2 - 04 & 09 | 15-17, 19-22, 24 | 55.16 SQ.M                 | 3.68 SQ.M                | 58.84 SQ.M                 |
|                  | 26 & 28-32       | 593.74 SQ.FT               | 39.61 SQ.FT              | 633.35 SQ.FT               |
| TIER 3 - 03 & 08 | 34-38, 40-44     | 54.94 SQ.M                 | 3.68 SQ.M                | 58.62 SQ.M                 |
|                  | 46 & 51          | 591.37 SQ.FT               | 39.61 SQ.FT              | 630.98 SQ.FT               |