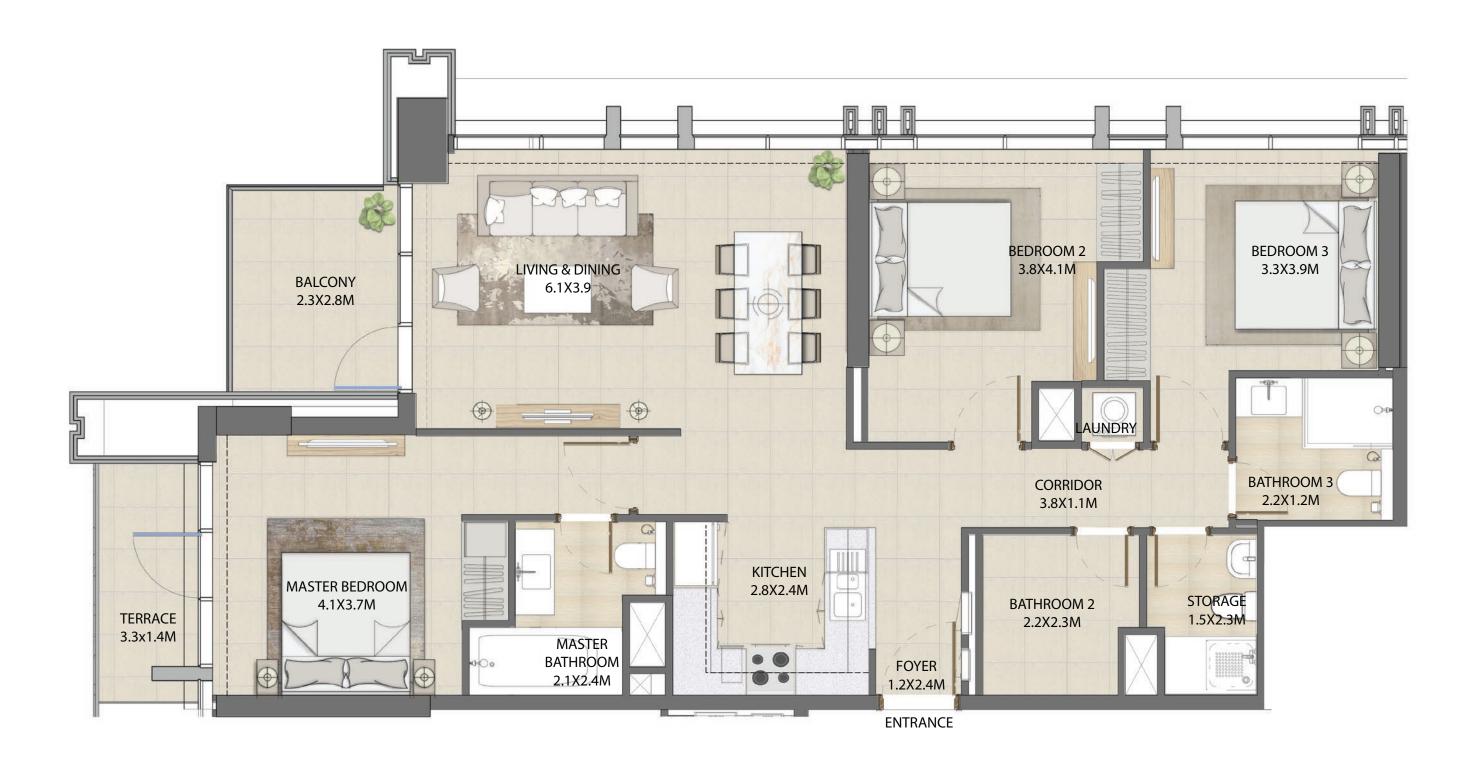

### 3 BEDROOM

#### UNIT TYPE A WITH TERRACE

| UNIT NUMBER      | UNIT LOCATION | SUITE AREA                    | TERRACE AREA               | UNIT AREA                     |
|------------------|---------------|-------------------------------|----------------------------|-------------------------------|
| TIER 3 - 02 & 09 | 33,39,45,52   | 111.06 SQ.M<br>1,195.44 SQ.FT | 11.45 SQ.M<br>123.25 SQ.FT | 122.51 SQ.M<br>1,318.69 SQ.FT |

#### UNIT TYPE A WITH BALCONY

| UNIT NUMBER      | UNIT LOCATION        | SUITE AREA                    | BALCONY AREA             | UNIT AREA                     |
|------------------|----------------------|-------------------------------|--------------------------|-------------------------------|
| TIER 3 - 02 & 09 | 34-38, 40-44 & 46-51 | 115.02 SQ.M<br>1,238.06 SQ.FT | 6.86 SQ.M<br>73.84 SQ.FT | 121.88 SQ.M<br>1,311.90 SQ.FT |

#### UNIT TYPE B WITH TERRACE

| UNIT NUMBER      | UNIT LOCATION | SUITE AREA                    | TERRACE AREA               | UNIT AREA                     |
|------------------|---------------|-------------------------------|----------------------------|-------------------------------|
| TIER 3 - 02 & 09 | 33,39,45,52   | 115.02 SQ.M<br>1,238.06 SQ.FT | 11.76 SQ.M<br>126.58 SQ.FT | 126.78 SQ.M<br>1,364.65 SQ.FT |

#### UNIT TYPE B WITH BALCONY

| UNIT NUMBER | UNIT LOCATION        | SUITE AREA                    | BALCONY AREA             | UNIT AREA                     |
|-------------|----------------------|-------------------------------|--------------------------|-------------------------------|
| TIER 3 - 11 | 34-38, 40-44 & 46-51 | 117.34 SQ.M<br>1,263.04 SQ.FT | 8.22 SQ.M<br>88.48 SQ.FT | 125.56 SQ.M<br>1,351.52 SQ.FT |

#### UNIT TYPE C WITH GARDEN

| UNIT NUMBER | UNIT LOCATION | SUITE AREA                    | BALCONY AREA               | UNIT AREA                     |
|-------------|---------------|-------------------------------|----------------------------|-------------------------------|
| TIER 3 - 05 | 01            | 121.39 SQ.M<br>1,306.63 SQ.FT | 35.15 SQ.M<br>378.35 SQ.FT | 156.54 SQ.M<br>1,684.98 SQ.FT |