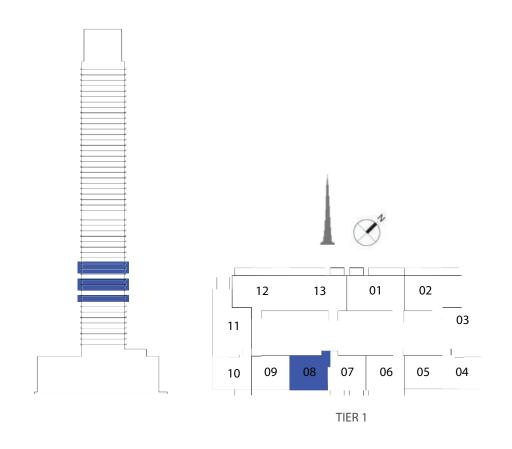

### 1 BEDROOM

#### UNIT TYPE B1 WITH TERRACE

| UNIT NUMBER | UNIT LOCATION  | SUITE AREA                 | TERRACE AREA             | UNIT AREA                  |
|-------------|----------------|----------------------------|--------------------------|----------------------------|
| TIER 1 - 08 | 02-06, 08 & 11 | 55.74 SQ.M<br>599.98 SQ.FT | 7.09 SQ.M<br>76.32 SQ.FT | 62.83 SQ.M<br>676.30 SQ.FT |