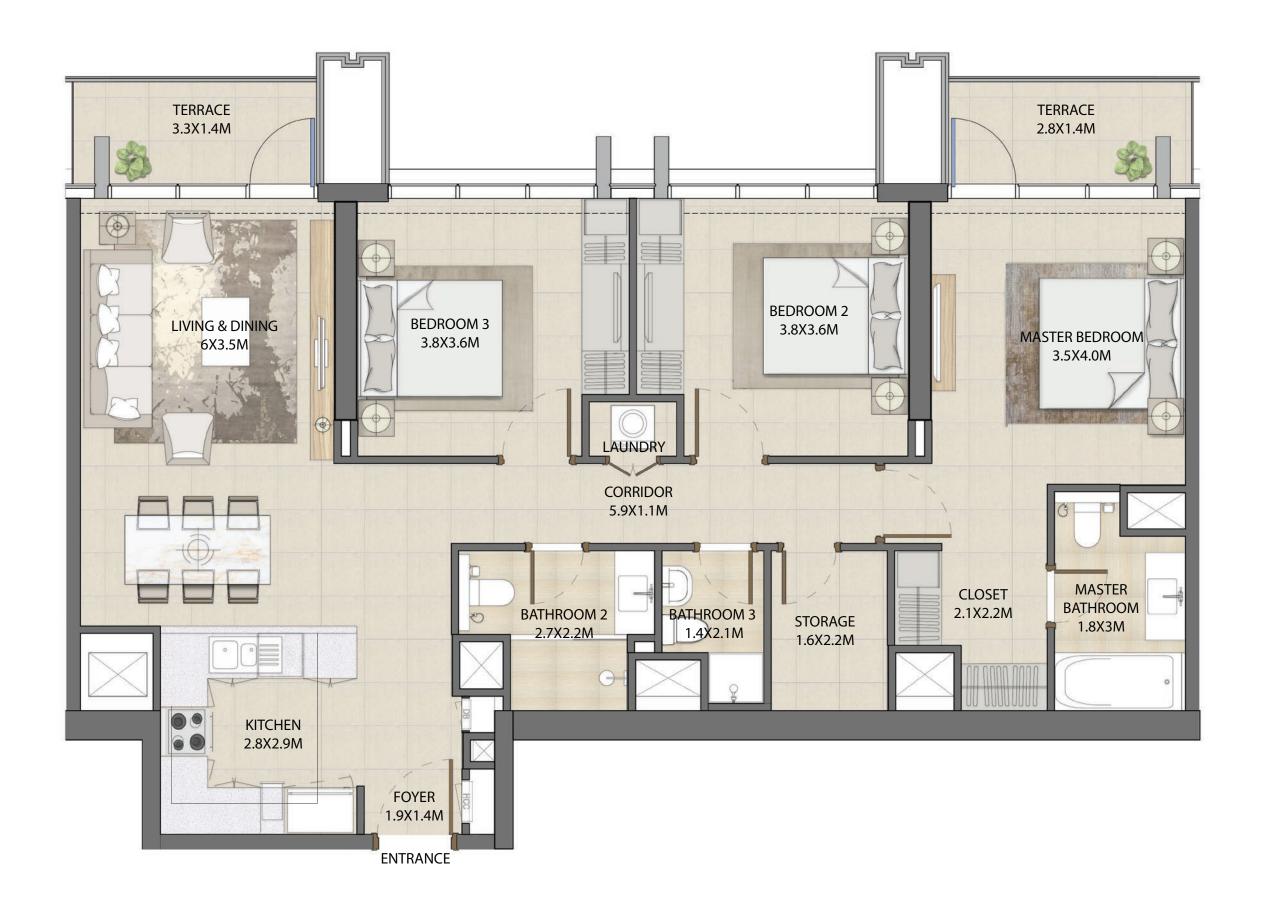

### 1 BEDROOM

#### UNIT TYPE B3 WITH TERRACE

| UNIT NUMBER      | UNIT LOCATION  | SUITE AREA                 | TERRACE AREA              | UNIT AREA                  |
|------------------|----------------|----------------------------|---------------------------|----------------------------|
| TIER 1 - 05 & 09 | 02-06, 08 & 11 | 50.49 SQ.M<br>543.47 SQ.FT | 8.88 SQ.M<br>95.58 SQ.FT  | 59.37 SQ.M<br>639.05 SQ.FT |
| TIER 2 - 05 & 08 | 14,18,23,27    | 51.25 SQ.M<br>551.65 SQ.FT | 8.88 SQ.M<br>95.58 SQ.FT  | 60.13 SQ.M<br>647.23 SQ.FT |
| TIER 3 - 04 & 07 | 33,39,45,52    | 51.50 SQ.M<br>554.34 SQ.FT | 91.40 SQ.M<br>98.38 SQ.FT | 60.64 SQ.M<br>652.72 SQ.FT |

#### UNIT TYPE B3 WITH BALCONY

| UNIT NUMBER      | UNIT LOCATION    | SUITE AREA                 | BALCONY AREA             | UNIT AREA                  |
|------------------|------------------|----------------------------|--------------------------|----------------------------|
| TIER 1 - 05 & 09 | 07,09,10,12,13   | 50.49 SQ.M<br>543.47 SQ.FT | 3.55 SQ.M<br>38.21 SQ.FT | 54.04 SQ.M<br>581.68 SQ.FT |
| TIER 2 - 05 & 08 | 15-17, 19-22, 24 | 51.25 SQ.M                 | 3.55 SQ.M                | 54.80 SQ.M                 |
|                  | 26 & 28-32       | 551.65 SQ.FT               | 38.21 SQ.FT              | 589.86 SQ.FT               |
| TIER 3 - 04 & 07 | 34-38, 40-44     | 51.50 SQ.M                 | 3.55 SQ.M                | 55.05 SQ.M                 |
|                  | 46 & 51          | 554.34 SQ.FT               | 38.21 SQ.FT              | 592.55 SQ.FT               |