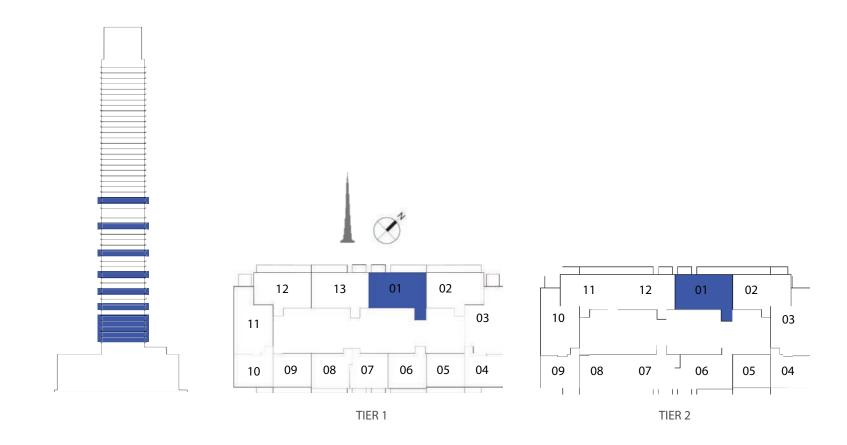

#### UNIT TYPE A1 WITH TERRACE

| UNIT NUMBER      | UNIT LOCATION  | SUITE AREA                 | TERRACE AREA             | UNIT AREA                  |
|------------------|----------------|----------------------------|--------------------------|----------------------------|
| TIER 1 - 04 & 10 | 02-06, 08 & 11 | 55.16 SQ.M<br>593.74 SQ.FT | 4.13SQ.M<br>44.45 SQ.FT  | 59.29S Q.M<br>638.19 SQ.FT |
| TIER 2 - 04 & 09 | 14,18,23,27    | 55.16 SQ.M<br>593.74 SQ.FT | 4.13 SQ.M<br>44.45 SQ.FT | 59.29 SQ.M<br>638.19 SQ.FT |
| TIER 3 - 03 & 08 | 33,39,45,52    | 54.94 SQ.M<br>591.37 SQ.FT | 4.39 SQ.M<br>47.25 SQ.FT | 59.33 SQ.M<br>638.62 SQ.FT |

#### UNIT TYPE A1 WITH BALCONY

| UNIT NUMBER      | UNIT LOCATION    | SUITE AREA                 | BALCONY AREA             | UNIT AREA                  |
|------------------|------------------|----------------------------|--------------------------|----------------------------|
| TIER 1 - 04 & 10 | 07,09,10,12,13   | 55.16 SQ.M<br>593.74 SQ.FT | 3.68 SQ.M<br>39.61 SQ.FT | 58.84 SQ.M<br>633.35 SQ.FT |
| TIER 2 - 04 & 09 | 15-17, 19-22, 24 | 55.16 SQ.M                 | 3.68 SQ.M                | 58.84 SQ.M                 |
|                  | 26 & 28-32       | 593.74 SQ.FT               | 39.61 SQ.FT              | 633.35 SQ.FT               |
| TIER 3 - 03 & 08 | 34-38, 40-44     | 54.94 SQ.M                 | 3.68 SQ.M                | 58.62 SQ.M                 |
|                  | 46 & 51          | 591.37 SQ.FT               | 39.61 SQ.FT              | 630.98 SQ.FT               |

#### UNIT TYPE A2 WITH TERRACE

| UNIT NUMBER | UNIT LOCATION  | SUITE AREA                 | TERRACE AREA             | UNIT AREA                  |
|-------------|----------------|----------------------------|--------------------------|----------------------------|
| TIER 1 - 06 | 02-06, 08 & 11 | 56.26 SQ.M<br>605.58 SQ.FT | 7.09 SQ.M<br>76.32 SQ.FT | 63.35 SQ.M<br>681.89 SQ.FT |

#### UNIT TYPE A2 WITH BALCONY

| UNIT NUMBER | UNIT LOCATION  | SUITE AREA                 | TERRACE AREA             | UNIT AREA                  |
|-------------|----------------|----------------------------|--------------------------|----------------------------|
| TIER 1 - 06 | 07,09,10,12,13 | 56.26 SQ.M<br>605.58 SQ.FT | 2.86 SQ.M<br>30.78 SQ.FT | 59.12 SQ.M<br>636.36 SQ.FT |

| TYPICALTIER              | OVERALL LEVELS | LEVELS WITH TERRACES | LEVELS WITH BALCONIES                                             |
|--------------------------|----------------|----------------------|-------------------------------------------------------------------|
| PODIUM UNITS & AMENITIES | 1              | 1                    |                                                                   |
| TIER 1                   | 2 - 13         | 2, 3, 4, 5, 6, 8, 11 | 7, 9, 10, 12, 13                                                  |
| TIER 2                   | 14 - 32        | 14, 18, 23, 27       | 15, 16, 17, 19, 20, 21, 22,<br>24, 26, 28, 29, 30, 31, 32         |
| SERVICE FLOOR            | 25             |                      | 1                                                                 |
| TIER 3                   | 33 - 52        | 33, 39, 45, 52       | 34, 35, 36, 37, 38, 40, 41, 42,<br>43, 44, 46, 47, 48, 49, 50, 51 |
| OBSERVATION DECK         | 53             |                      |                                                                   |