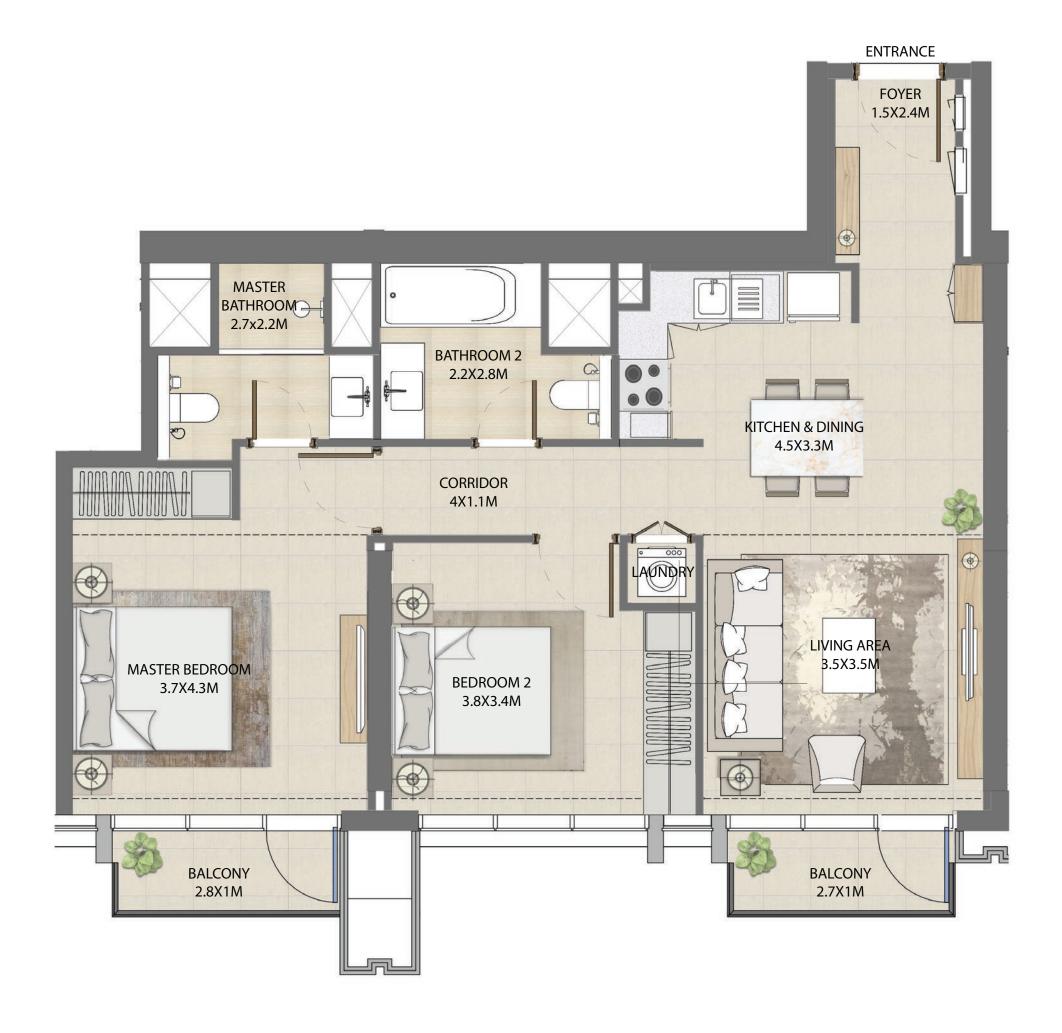

#### UNIT TYPE A WITH BALCONY

| UNIT NUMBER      | UNIT LOCATION | SUITE AREA                 | BALCONY AREA             | UNIT AREA                    |
|------------------|---------------|----------------------------|--------------------------|------------------------------|
| TIER 1 - 03 & 11 | 02-13         | 89.62 SQ.M<br>964.66 SQ.FT | 6.86 SQ.M<br>73.84 SQ.FT | 96.48 SQ.M<br>1,038.50 SQ.FT |

#### UNIT TYPE B1 WITH BALCONY

| UNIT NUMBER      | UNIT LOCATION | SUITE AREA                 | BALCONY AREA             | UNIT AREA                    | UNIT NUMI     | 3ER  |
|------------------|---------------|----------------------------|--------------------------|------------------------------|---------------|------|
| TIER 1 - 03 & 11 | 02-13         | 89.62 SQ.M<br>964.66 SQ.FT | 6.86 SQ.M<br>73.84 SQ.FT | 96.48 SQ.M<br>1,038.50 SQ.FT | TIER 3 - 01 8 | k 10 |