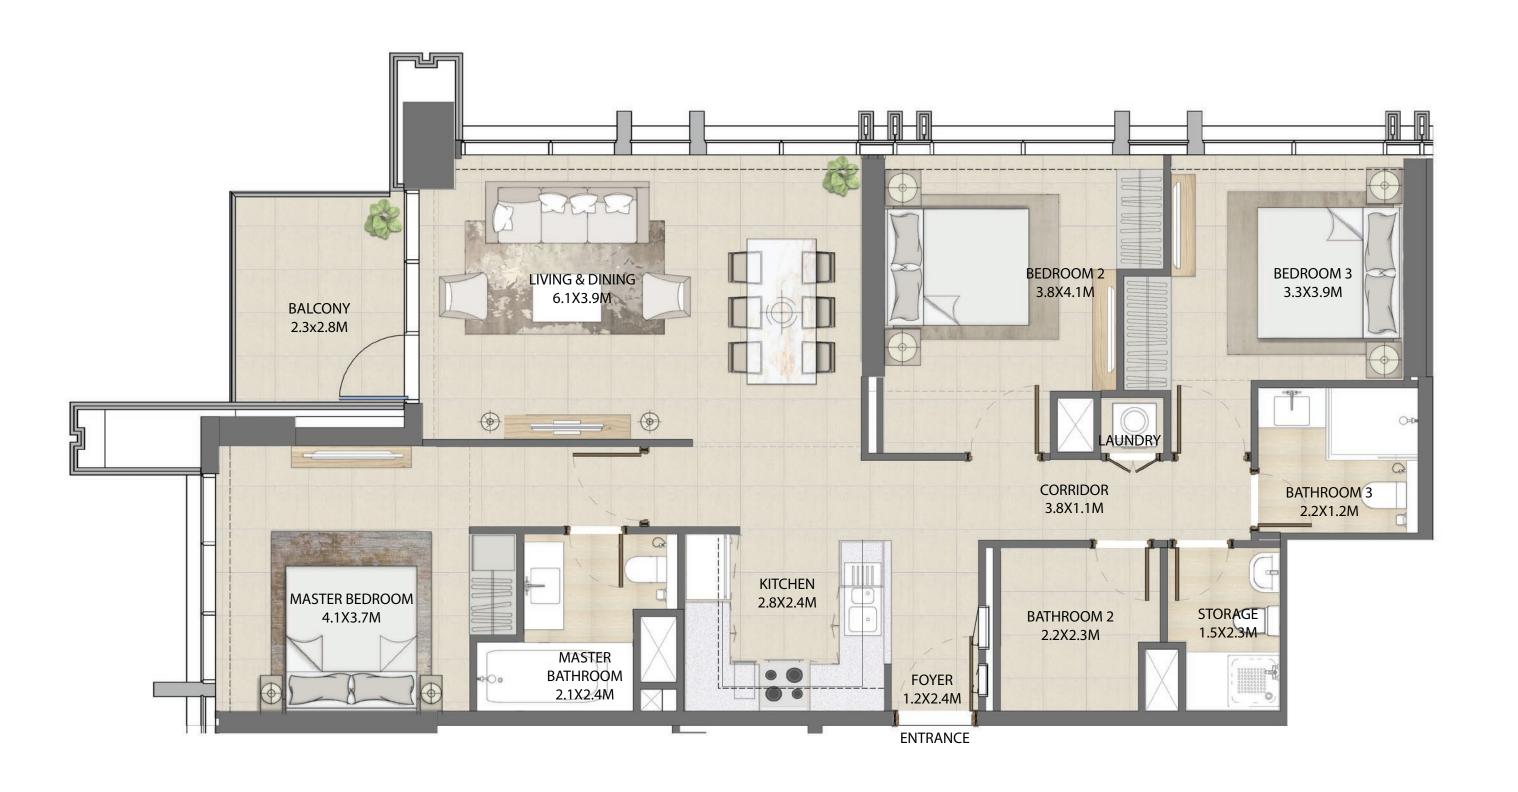

### 3 BEDROOM

#### UNIT TYPE A WITH TERRACE

| U | NIT NUMBER      | UNIT LOCATION | SUITE AREA                    | TERRACE AREA               | UNIT AREA                     |
|---|-----------------|---------------|-------------------------------|----------------------------|-------------------------------|
| Т | IER 3 - 02 & 09 | 33,39,45,52   | 115.02 SQ.M<br>1,238.06 SQ.FT | 11.76 SQ.M<br>126.58 SQ.FT | 126.78 SQ.M<br>1,364.65 SQ.FT |

| UNIT NUMBER      | UNIT LOCATION        | SUITE AREA                    | BALCONY AREA             | UNIT AREA                     |
|------------------|----------------------|-------------------------------|--------------------------|-------------------------------|
| TIER 3 - 02 & 09 | 34-38, 40-44 & 46-51 | 115.02 SQ.M<br>1,238.06 SQ.FT | 6.86 SQ.M<br>73.84 SQ.FT | 121.88 SQ.M<br>1,311.90 SQ.FT |

| UNIT NUMBER | UNIT LOCATION | SUITE AREA                    | TERRACE AREA              | UNIT AREA                     |
|-------------|---------------|-------------------------------|---------------------------|-------------------------------|
| TIER 3 - 11 | 33,39,45,52   | 117.34 SQ.M<br>1,263.04 SQ.FT | 9.80 SQ.M<br>105.49 SQ.FT | 127.14 SQ.M<br>1,368.52 SQ.FT |

UNIT TYPE B WITH TERRACE

#### UNIT TYPE B WITH BALCONY

| UNIT NUMBER | UNIT LOCATION        | SUITE AREA                    | BALCONY AREA             | UNIT AREA                     |
|-------------|----------------------|-------------------------------|--------------------------|-------------------------------|
| TIER 3 - 11 | 34-38, 40-44 & 46-51 | 117.34 SQ.M<br>1,263.04 SQ.FT | 8.22 SQ.M<br>88.48 SQ.FT | 125.56 SQ.M<br>1,351.52 SQ.FT |

#### UNIT TYPE C WITH GARDEN

| UNIT NUMBER | UNIT LOCATION | SUITE AREA                    | BALCONY AREA               | UNIT AREA                     |
|-------------|---------------|-------------------------------|----------------------------|-------------------------------|
| TIER 3 - 05 | 01            | 121.39 SQ.M<br>1,306.63 SQ.FT | 35.15 SQ.M<br>378.35 SQ.FT | 156.54 SQ.M<br>1,684.98 SQ.FT |