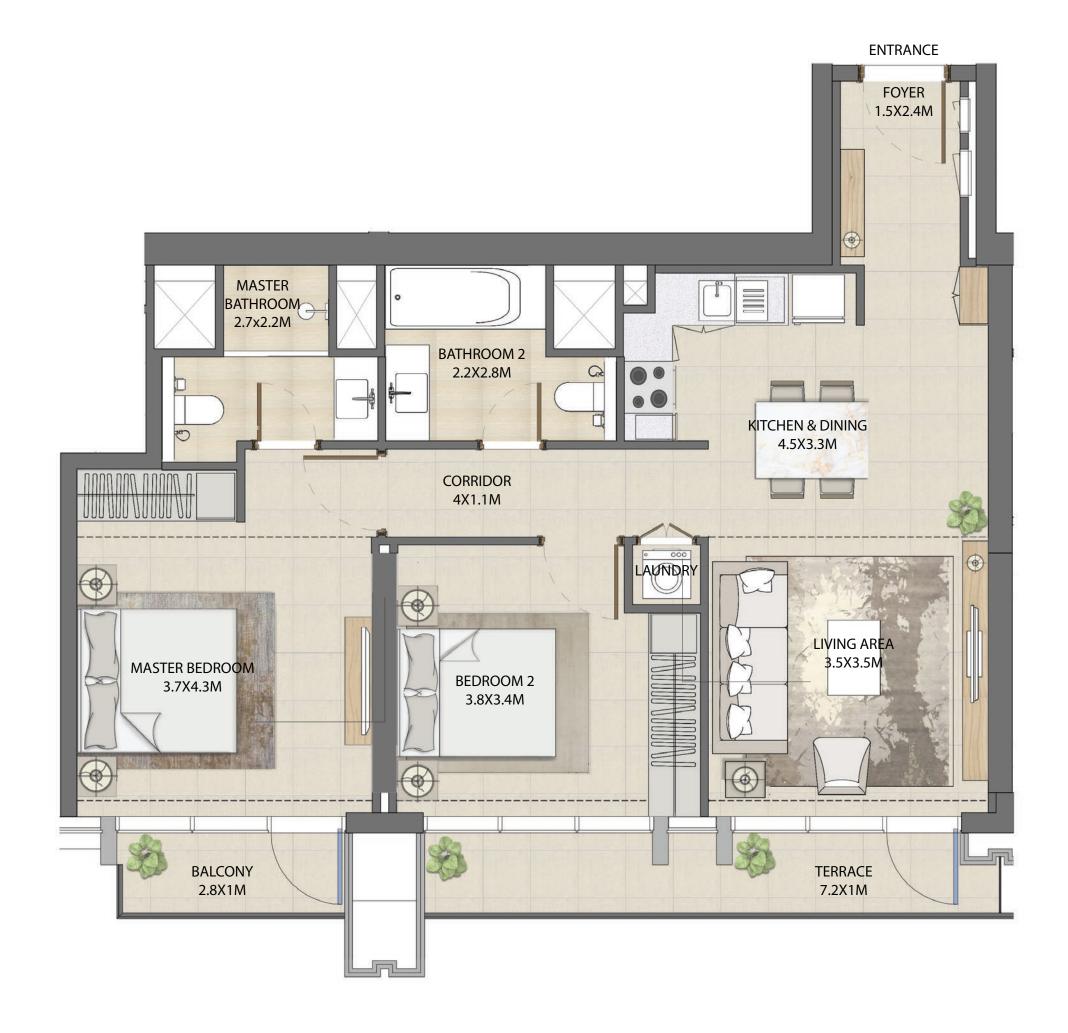

#### UNIT TYPE B1 WITH TERRACE

| UNIT NUMBER      | UNIT LOCATION | SUITE AREA                 | TERRACE AREA               | UNIT AREA                     |
|------------------|---------------|----------------------------|----------------------------|-------------------------------|
| TIER 3 - 01 & 10 | 33,39,45,52   | 85.71 SQ.M<br>922.57 SQ.FT | 15.58 SQ.M<br>167.70 SQ.FT | 101.29 SQ.M<br>1,090.28 SQ.FT |

#### UNIT TYPE B1 WITH BALCONY

| UNIT NUMBER      | UNIT LOCATION | SUITE AREA   | BALCONY AREA | UNIT AREA    |
|------------------|---------------|--------------|--------------|--------------|
| TIER 3 - 01 & 10 | 34-38, 40-44  | 85.71 SQ.M   | 3.96 SQ.M    | 89.67 SQ.M   |
|                  | 46-51         | 922.57 SQ.FT | 42.63 SQ.FT  | 965.20 SQ.FT |

| UNIT NUMBER      | UNIT LOCATION | SUITE AREA                 | TERRACE AREA               | UNIT AREA                     |
|------------------|---------------|----------------------------|----------------------------|-------------------------------|
| TIER 3 - 01 & 10 | 33,39,45,52   | 85.71 SQ.M<br>922.57 SQ.FT | 15.58 SQ.M<br>167.70 SQ.FT | 101.29 SQ.M<br>1,090.28 SQ.FT |

| UNIT NUMBER      | UNIT LOCATION         | SUITE AREA                 | BALCONY AREA             | UNIT AREA                  |
|------------------|-----------------------|----------------------------|--------------------------|----------------------------|
| TIER 3 - 01 & 10 | 34-38, 40-44<br>46-51 | 85.71 SQ.M<br>922.57 SQ.FT | 3.96 SQ.M<br>42.63 SQ.FT | 89.67 SQ.M<br>965.20 SQ.FT |