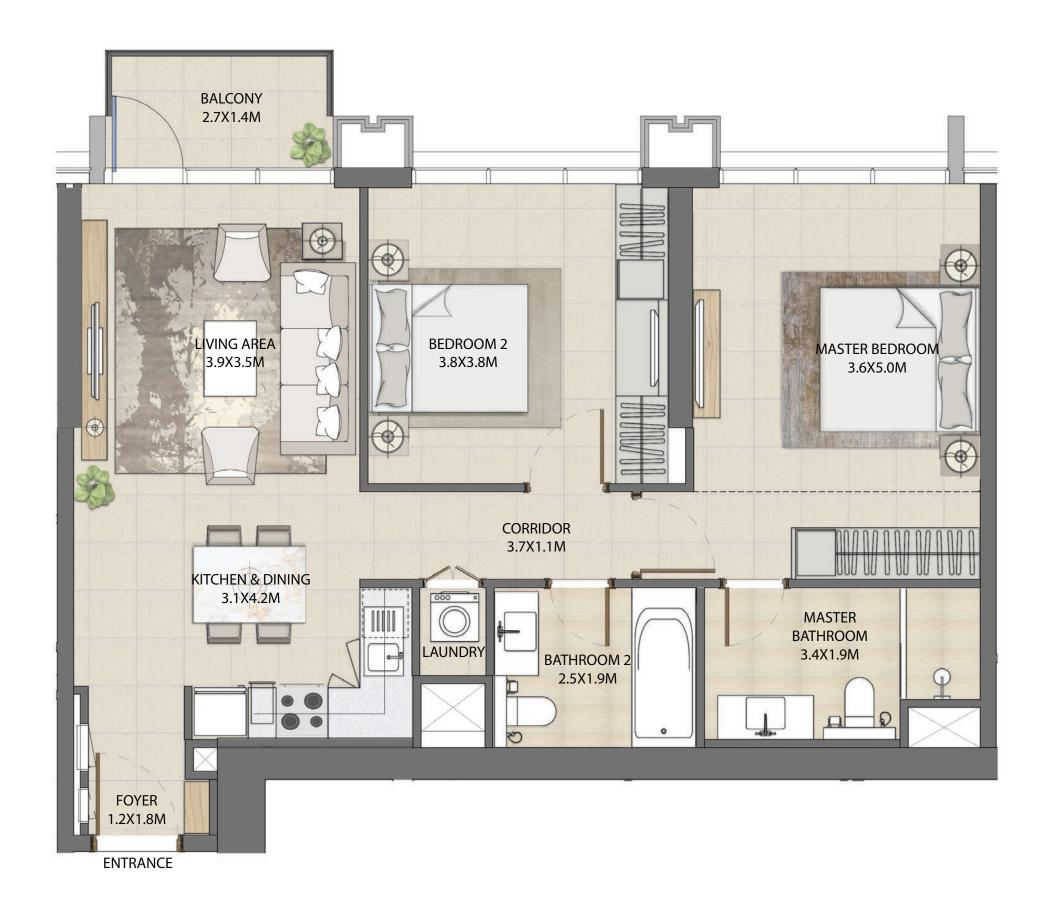

### 2 BEDROOM

#### UNIT TYPE A WITH BALCONY

| UNIT NUMBER      | UNIT LOCATION | SUITE AREA                 | BALCONY AREA             | UNIT AREA                    |
|------------------|---------------|----------------------------|--------------------------|------------------------------|
| TIER 1 - 03 & 11 | 02-13         | 89.62 SQ.M<br>964.66 SQ.FT | 6.86 SQ.M<br>73.84 SQ.FT | 96.48 SQ.M<br>1,038.50 SQ.FT |