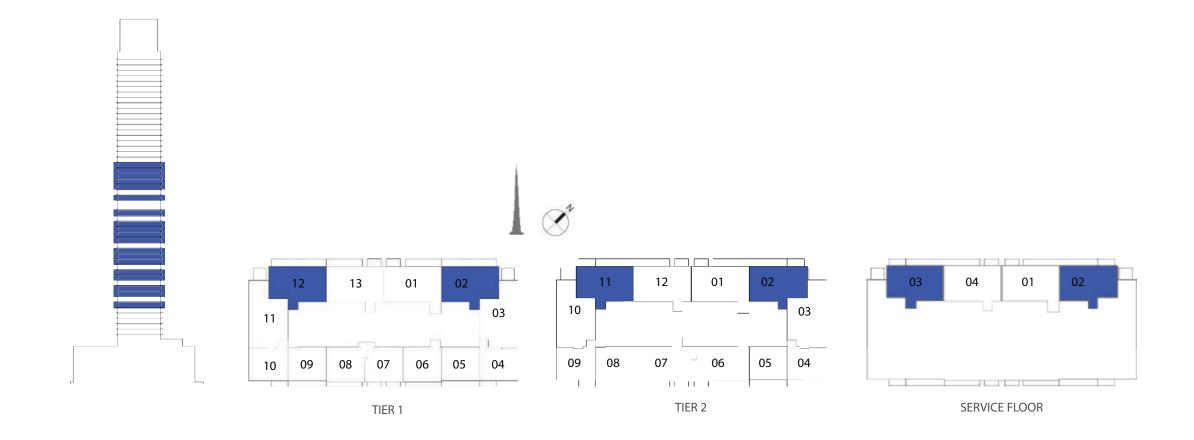

| TYPICALTIER              | OVERALL LEVELS | LEVELS WITH TERRACES | LEVELS WITH BALCONIES                                             |
|--------------------------|----------------|----------------------|-------------------------------------------------------------------|
| PODIUM UNITS & AMENITIES | 1              | 1                    |                                                                   |
| TIER 1                   | 2 - 13         | 2, 3, 4, 5, 6, 8, 11 | 7, 9, 10, 12, 13                                                  |
| TIER 2                   | 14 - 32        | 14, 18, 23, 27       | 15, 16, 17, 19, 20, 21, 22,<br>24, 26, 28, 29, 30, 31, 32         |
| SERVICE FLOOR            | 25             |                      | 1                                                                 |
| TIER 3                   | 33 - 52        | 33, 39, 45, 52       | 34, 35, 36, 37, 38, 40, 41, 42,<br>43, 44, 46, 47, 48, 49, 50, 51 |
| OBSERVATION DECK         | 53             |                      |                                                                   |