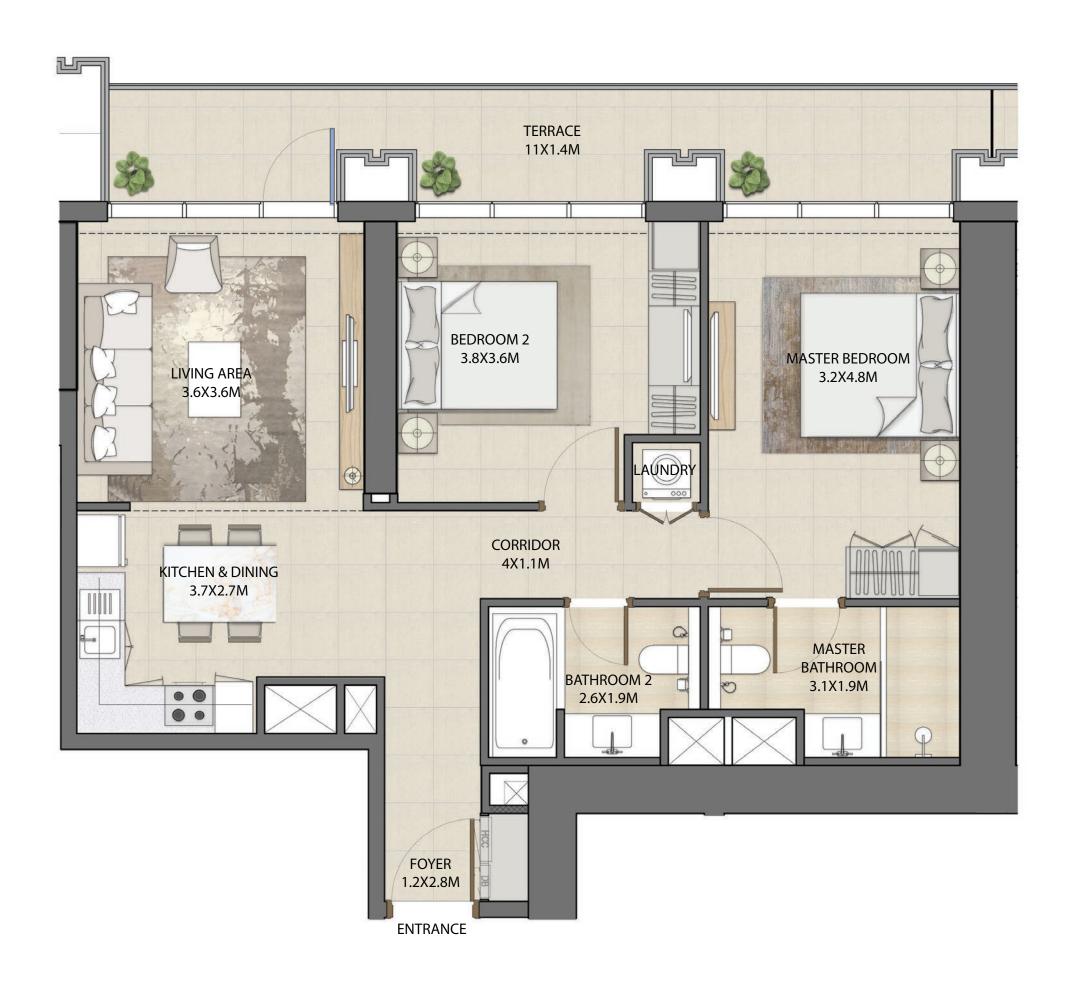

### 2 BEDROOM

#### UNIT TYPE A WITH BALCONY

| UNIT NUMBER      | UNIT LOCATION | SUITE AREA                 | BALCONY AREA             | UNIT AREA                    |
|------------------|---------------|----------------------------|--------------------------|------------------------------|
| TIER 1 - 03 & 11 | 02-13         | 89.62 SQ.M<br>964.66 SQ.FT | 6.86 SQ.M<br>73.84 SQ.FT | 96.48 SQ.M<br>1,038.50 SQ.FT |