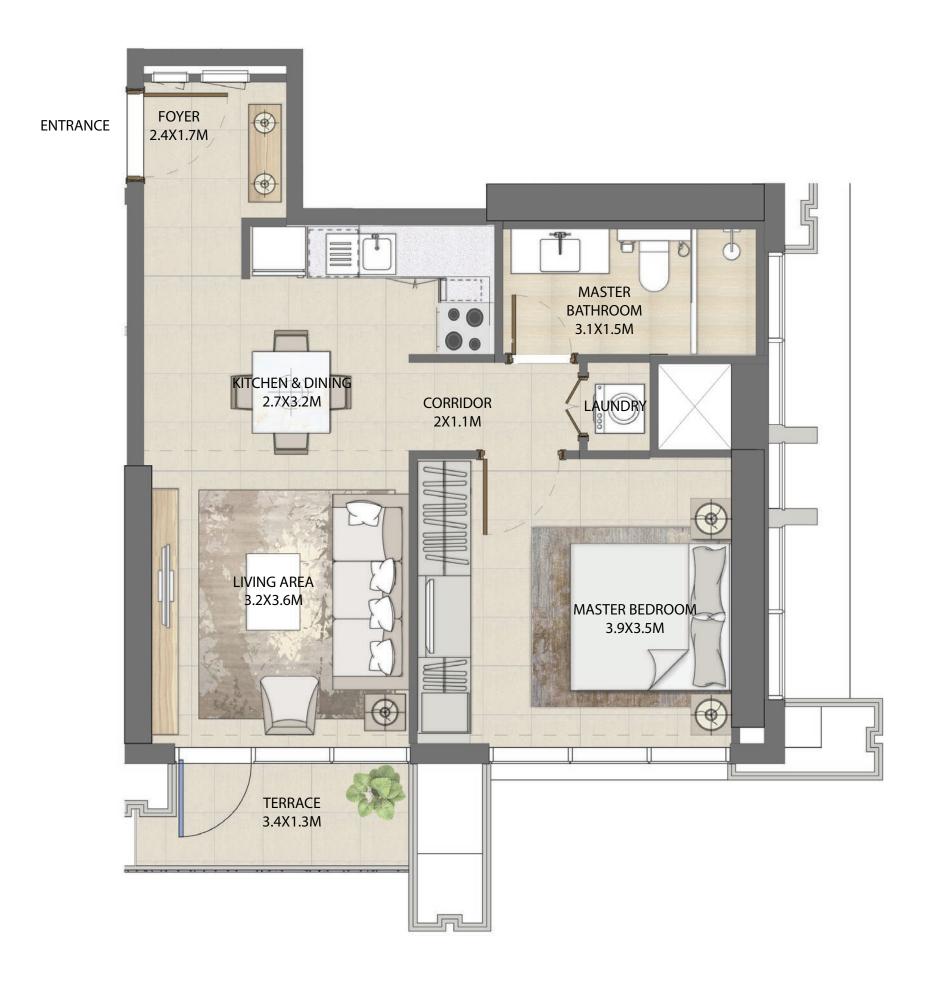

#### UNIT TYPE A1 WITH TERRACE

| UNIT NUMBER      | UNIT LOCATION  | SUITE AREA                 | TERRACE AREA             | UNIT AREA                  |
|------------------|----------------|----------------------------|--------------------------|----------------------------|
| TIER 1 - 04 & 10 | 02-06, 08 & 11 | 55.16 SQ.M<br>593.74 SQ.FT | 4.13SQ.M<br>44.45 SQ.FT  | 59.29S Q.M<br>638.19 SQ.FT |
| TIER 2 - 04 & 09 | 14,18,23,27    | 55.16 SQ.M<br>593.74 SQ.FT | 4.13 SQ.M<br>44.45 SQ.FT | 59.29 SQ.M<br>638.19 SQ.FT |
| TIER 3 - 03 & 08 | 33,39,45,52    | 54.94 SQ.M<br>591.37 SQ.FT | 4.39 SQ.M<br>47.25 SQ.FT | 59.33 SQ.M<br>638.62 SQ.FT |