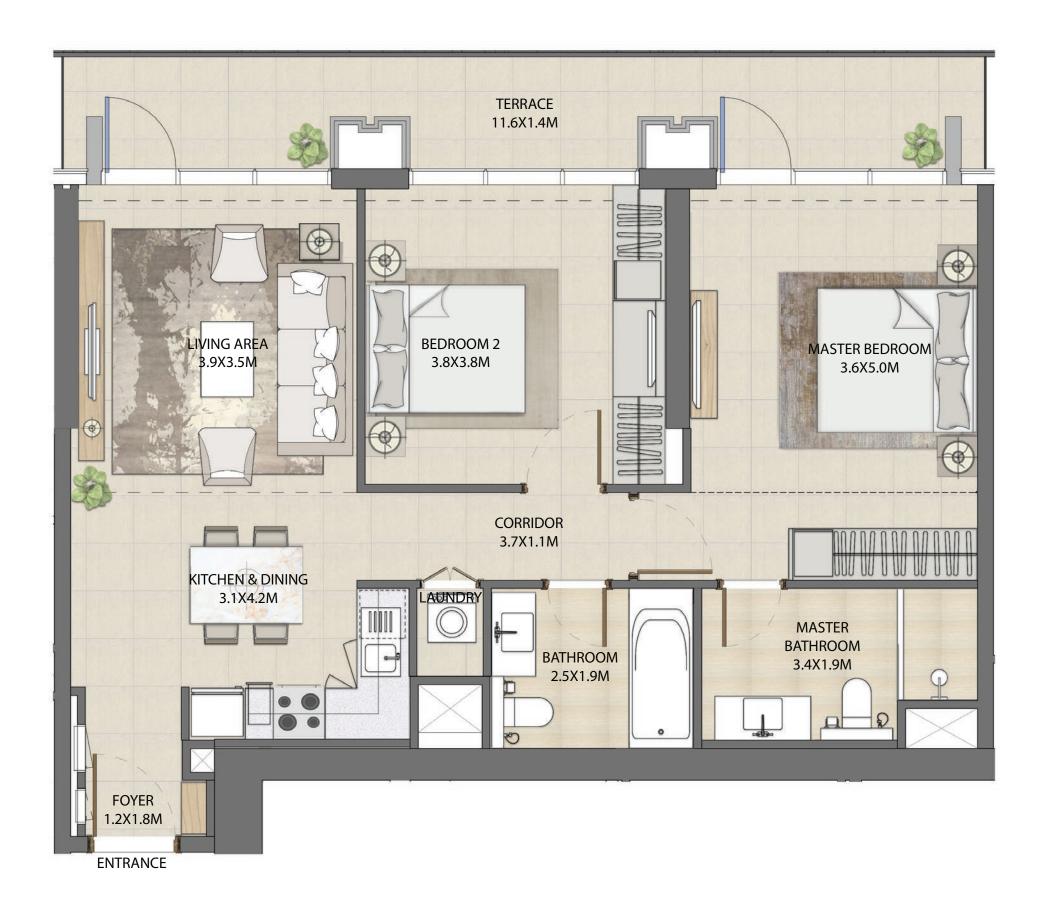

### 2 BEDROOM

#### UNIT TYPE B1 WITH TERRACE

| UNIT NUMBER      | UNIT LOCATION | SUITE AREA                 | TERRACE AREA               | UNIT AREA                     |
|------------------|---------------|----------------------------|----------------------------|-------------------------------|
| TIER 3 - 01 & 10 | 33,39,45,52   | 85.71 SQ.M<br>922.57 SQ.FT | 15.58 SQ.M<br>167.70 SQ.FT | 101.29 SQ.M<br>1,090.28 SQ.FT |

| UNIT NUMBER      | UNIT LOCATION | SUITE AREA                 | TERRACE AREA               | UNIT AREA                     |
|------------------|---------------|----------------------------|----------------------------|-------------------------------|
| TIER 3 - 01 & 10 | 33,39,45,52   | 85.71 SQ.M<br>922.57 SQ.FT | 15.58 SQ.M<br>167.70 SQ.FT | 101.29 SQ.M<br>1,090.28 SQ.FT |