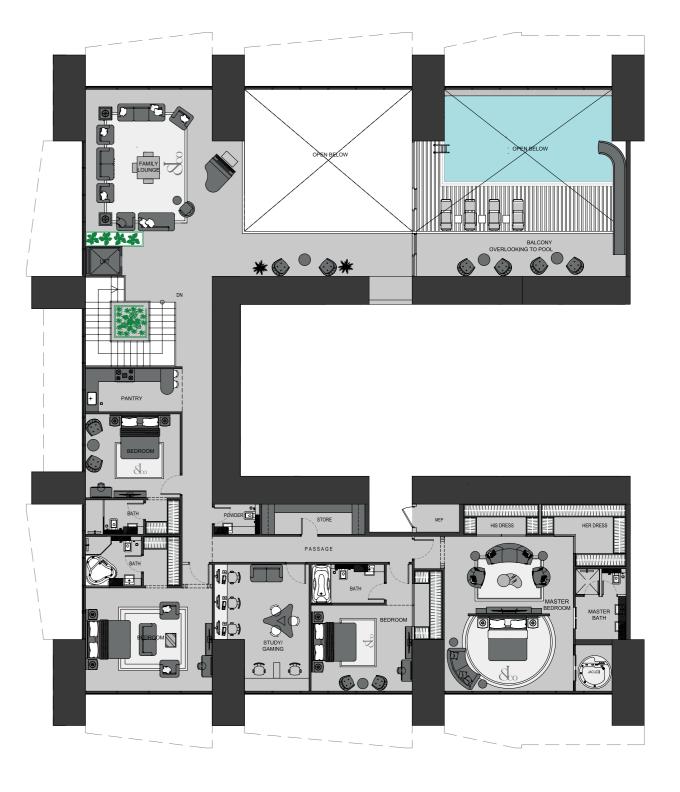

visions whatsoever including for aesthetic purposes. 6. Calculation of suite area is measured as the area bounded by the centre line of demising or partition walls, and the exterior face of the corridor wall enclosing the adjoining unit. 7. Calculation of balcony area is measured as the area bounded by the centre line of demising or partition walls separating one unit from another unit, the outmost face of the enclosing guard and the external face of the adjoining balcony. 8. The units are measured at typical floor in the building. Columns may vary in size depending on the floor level. 9. For each unit type, unit sizes and details might be different and your sales and purchase agreement will contain the actual size of each specific unit.



## Astronomia Penthouse



#### **Upper Level**



Disclaimer: 1. All stated dimensions and services whether in relation to the building, common areas or individual units are subject to government and local authority approvals. Final dimensions and services will be stated in your sales and purchase agreement 2. All room dimensions are measured to structural elements and exclude wall finishes and construction tolerances. 3. All dimensions have been provided by our consultant architects. 4. All materials, dimensions and drawings are approximate. Information is subject to change without notice. 5. Actual suite area may vary from the stated area. Drawings are not to scale. The Developer reserves the right to make any revisions whatsoever including for aesthetic purposes.

### Billionaire Penthouse



### Billionaire Penthouse

#### **Upper L