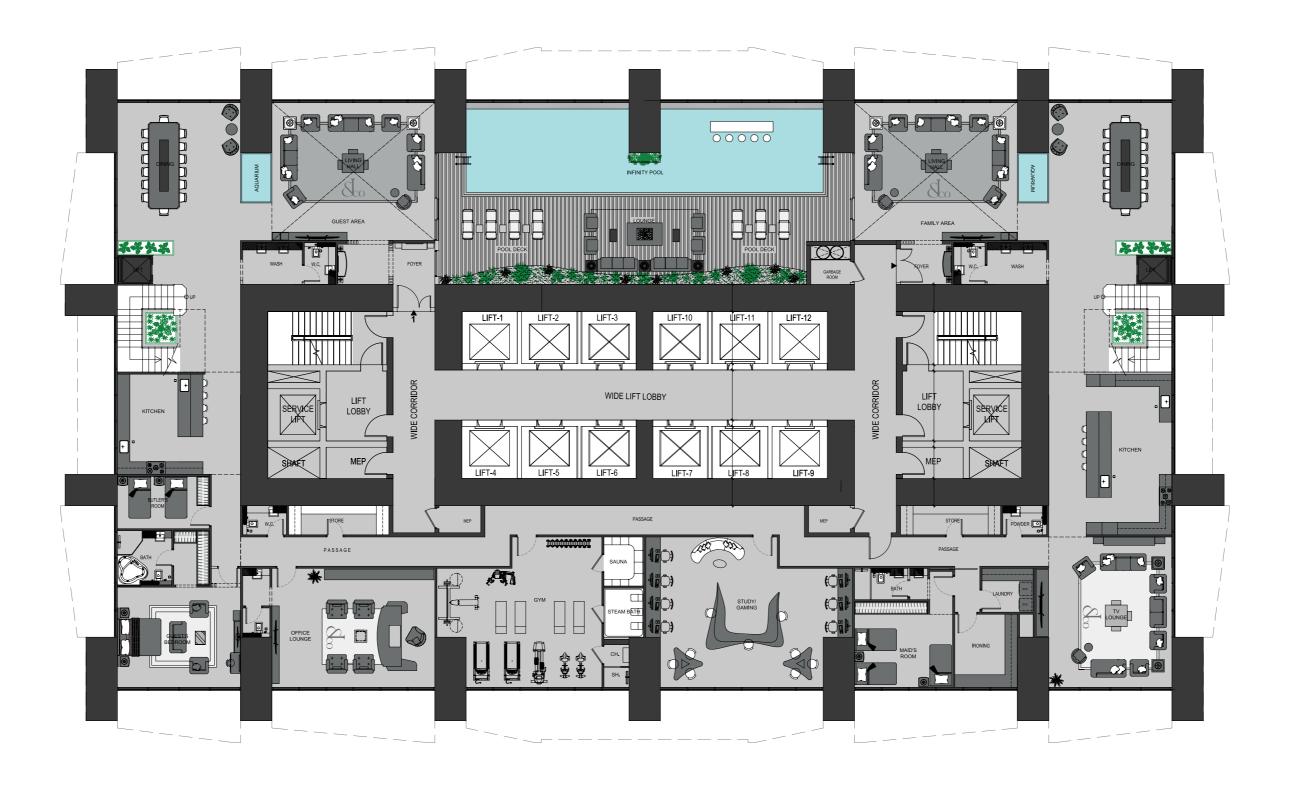

# Fleurs de Jardin Penthouse

Disclaimer: 1. All stated dimensions and services whether in relation to the building, common areas or individual units are subject to government and local authority approvals. Final dimensions and services will be stated in your sales and purchase agreement 2. All room dimensions are measured to structural elements and exclude wall finishes and construction tolerances. 3. All dimensions have been provided by our consultant architects. 4. All materials, dimensions and drawings are approximate. Information is subject to change without notice. 5. Actual suite area may vary from the stated area. Drawings are not to scale. The Developer reserves the right to make any revisions whatsoever including for aesthetic purposes. 6. Calculation of suite area is measured as the area bounded by the centre line of demising or partition walls, and the exterior face of the corridor wall enclosing the adjoining unit. 7. Calculation of balcony area is measured as the area bounded by the centre line of demising or partition walls separating one unit from another unit, the outmost face of the enclosing guard and the external face of the adjoining balcony. 8. The units are measured at typical floor in the building. Columns may vary in size depending on the floor level. 9. For each unit type, unit sizes and details might be different and your sales and purchase agreement will contain the actual size of each specific unit.