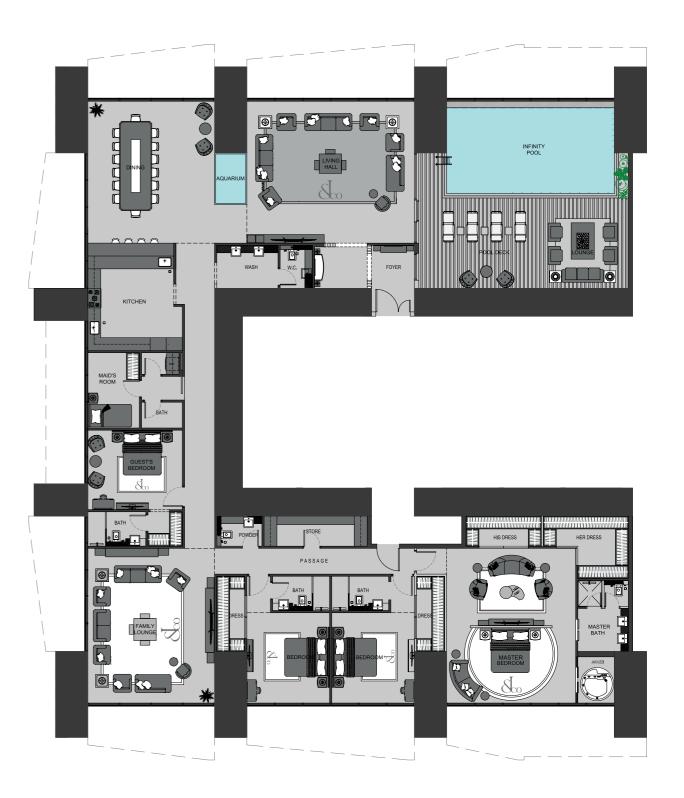

le. The Developer reserves the right to make any revisions whatsoever including for aesthetic purposes. 6. Calculation of suite area is measured as the area bounded by the centre line of demising or partition walls, and the exterior face of the corridor wall enclosing the adjoining unit. 7. Calculation of balcony area is measured as the area bounded by the centre line of demising or partition walls separating one unit from another unit, the outmost face of the enclosing guard and the external face of the adjoining balcony. 8. The units are measured at typical floor in the building. Columns may vary in size depending on the floor level. 9. For each unit type, unit sizes and details might be different and your sales and purchase agreement will contain the actual size of each specific unit.



## Astronomia Penthouse



#### **Upper Level**



Disclaimer: 1. All stated dimensions and services whether in relation to the building, common areas or individual units are subject to government and local authority approvals. Final dimensions and services will be stated in your sales and purchase agreement 2. All room dimensions are measured to structural elements and exclude wall finishes and construction tolerances. 3. All dimensions have been provided by our consultant architects. 4. All materials, dimensions and drawings are approximate. Information is subject to change without notice. 5. Actual suite area may vary from the stated area. Drawings are not to scale. The Developer reserves the right to make any revisions whatsoever including for aesthetic purposes.

### Billionaire Pen