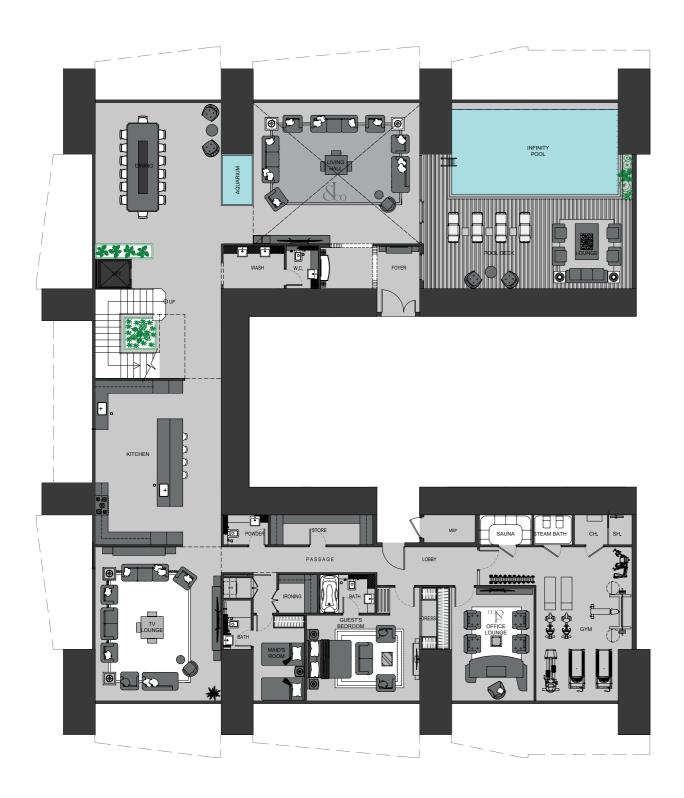

the right to make any revisions whatsoever including for aesthetic purposes. 6. Calculation of suite area is measured as the area bounded by the centre line of demising or partition walls, and the exterior face of the corridor wall enclosing the adjoining unit. 7. Calculation of balcony area is measured as the area bounded by the centre line of demising or partition walls separating one unit from another unit, the outmost face of the enclosing guard and the external face of the adjoining balcony. 8. The units are measured at typical floor in the building. Columns may vary in size depending on the floor level. 9. For each unit type, unit sizes and details might be different and your sales and purchase agreement will contain the actual size of each specific unit.



## Astronomia Penthouse



#### **Upper Level**



Disclaimer: 1. All stated dimensions and services whether in relation to the building, common areas or individual units are subject to government and local authority approvals. Final dimensions and services will be stated in your sales and purchase agreement 2. All room dimensions are measured to structural elements and exclude wall finishes and construction tolerances. 3. All dimensions have been provided by our consultant architects. 4. All materials, dimensions and drawings are approximate. Information is subject to change without notice. 5. Actual suite area may vary from the stated area. Drawings are not to scale. The Developer reserves the right to make any revisions whatsoever including for aesthetic purposes.

### Billionaire Penthouse



### Billionaire P