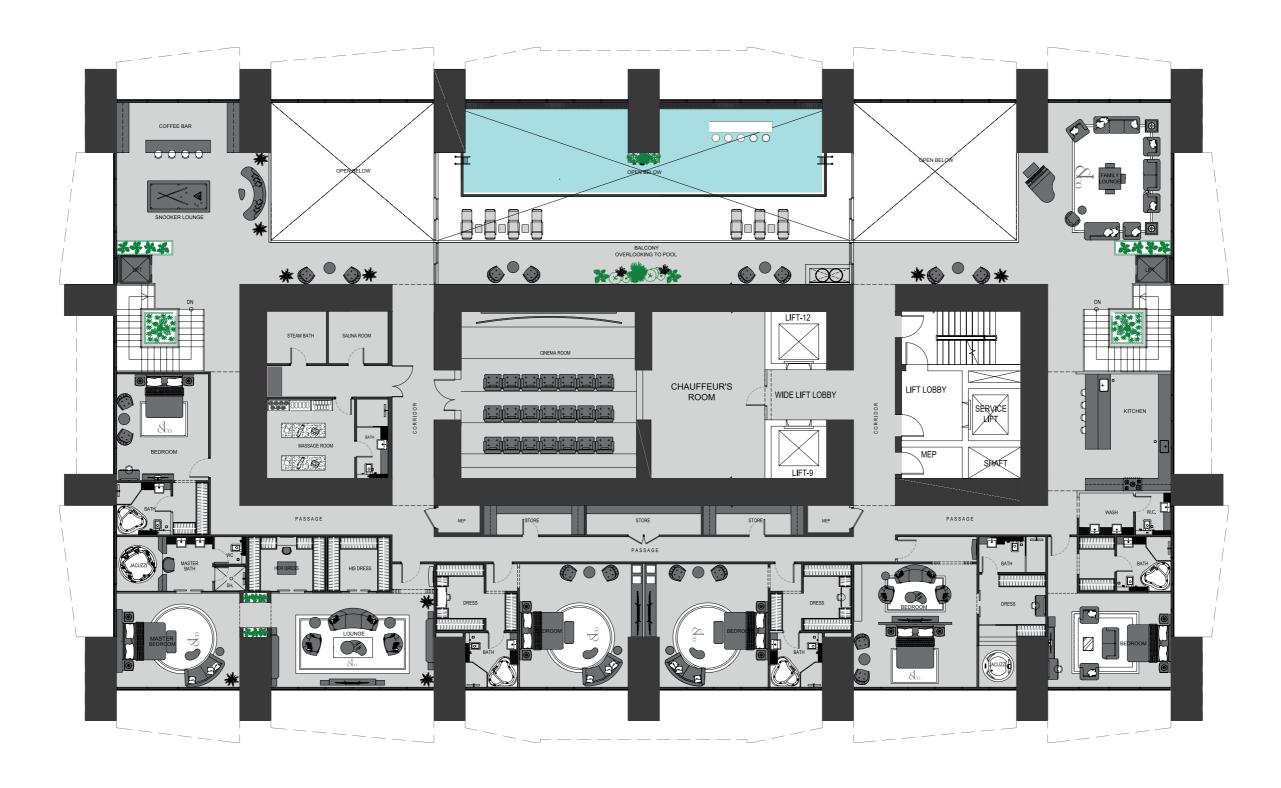

### Astronomia Penthouse

#### **Upper Level**

Disclaimer: 1. All stated dimensions and services whether in relation to the building, common areas or individual units are subject to government and local authority approvals. Final dimensions and services will be stated in your sales and purchase agreement 2. All room dimensions are measured to structural elements and exclude wall finishes and construction tolerances. 3. All dimensions have been provided by our consultant architects. 4. All materials, dimensions and drawings are approximate. Information is subject to change without notice. 5. Actual suite area may vary from the stated area. Drawings are not to scale. The Developer reserves the right to make any revisions whatsoever including for aesthetic purposes.

6. Calculation of suite area is measured as the area bounded by the centre line of demising or partition walls separating one unit from another unit, the exterior face of all exterior walls, and the exterior face of the corridor wall enclosing the adjoining unit. 7. Calculation of balcony area is measured as the area bounded by the centre line of demising or partition walls separating one unit from another unit, the outmost face of the enclosing guard and the external face of the adjoining balcony. 8. The units are measured at typical floor in the building. Columns may vary in size depending on the floor level. 9. For each unit type, unit sizes and details might be different and your sales and purchase agreement will contain the actual size of each specific unit.