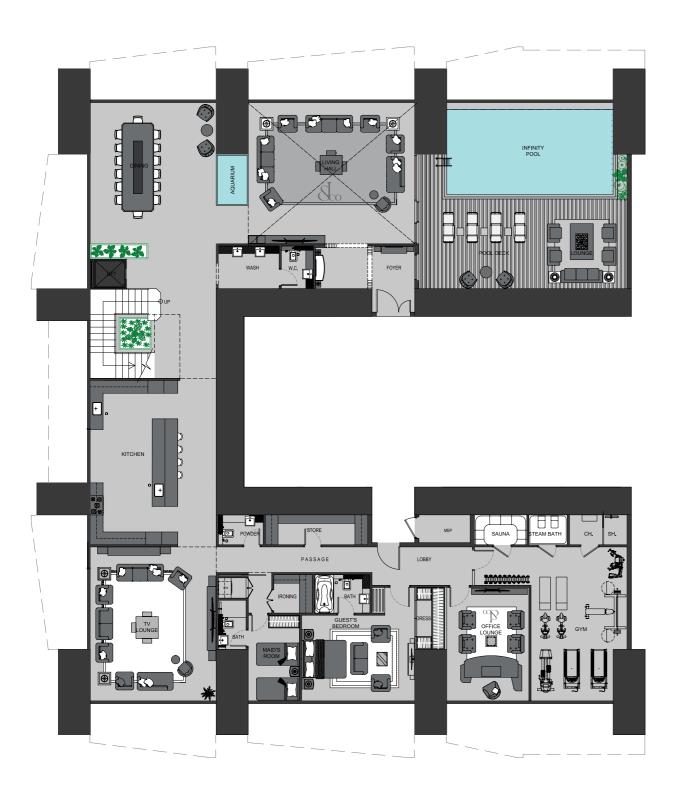

### Astronomia Penthouse

#### **Upper Level**

Disclaimer: 1. All stated dimensions and services whether in relation to the building, common areas or individual units are subject to government and local authority approvals. Final dimensions and services will be stated in your sales and purchase agreement 2. All room dimensions are measured to structural elements and exclude wall finishes and construction tolerances. 3. All dimensions have been provided by our consultant architects. 4. All materials, dimensions and drawings are approximate. Information is subject to change without notice. 5. Actual suite area may vary from the stated area. Drawings are not to scale. The Developer reserves the right to make any revisions whatsoever including for aesthetic purposes.