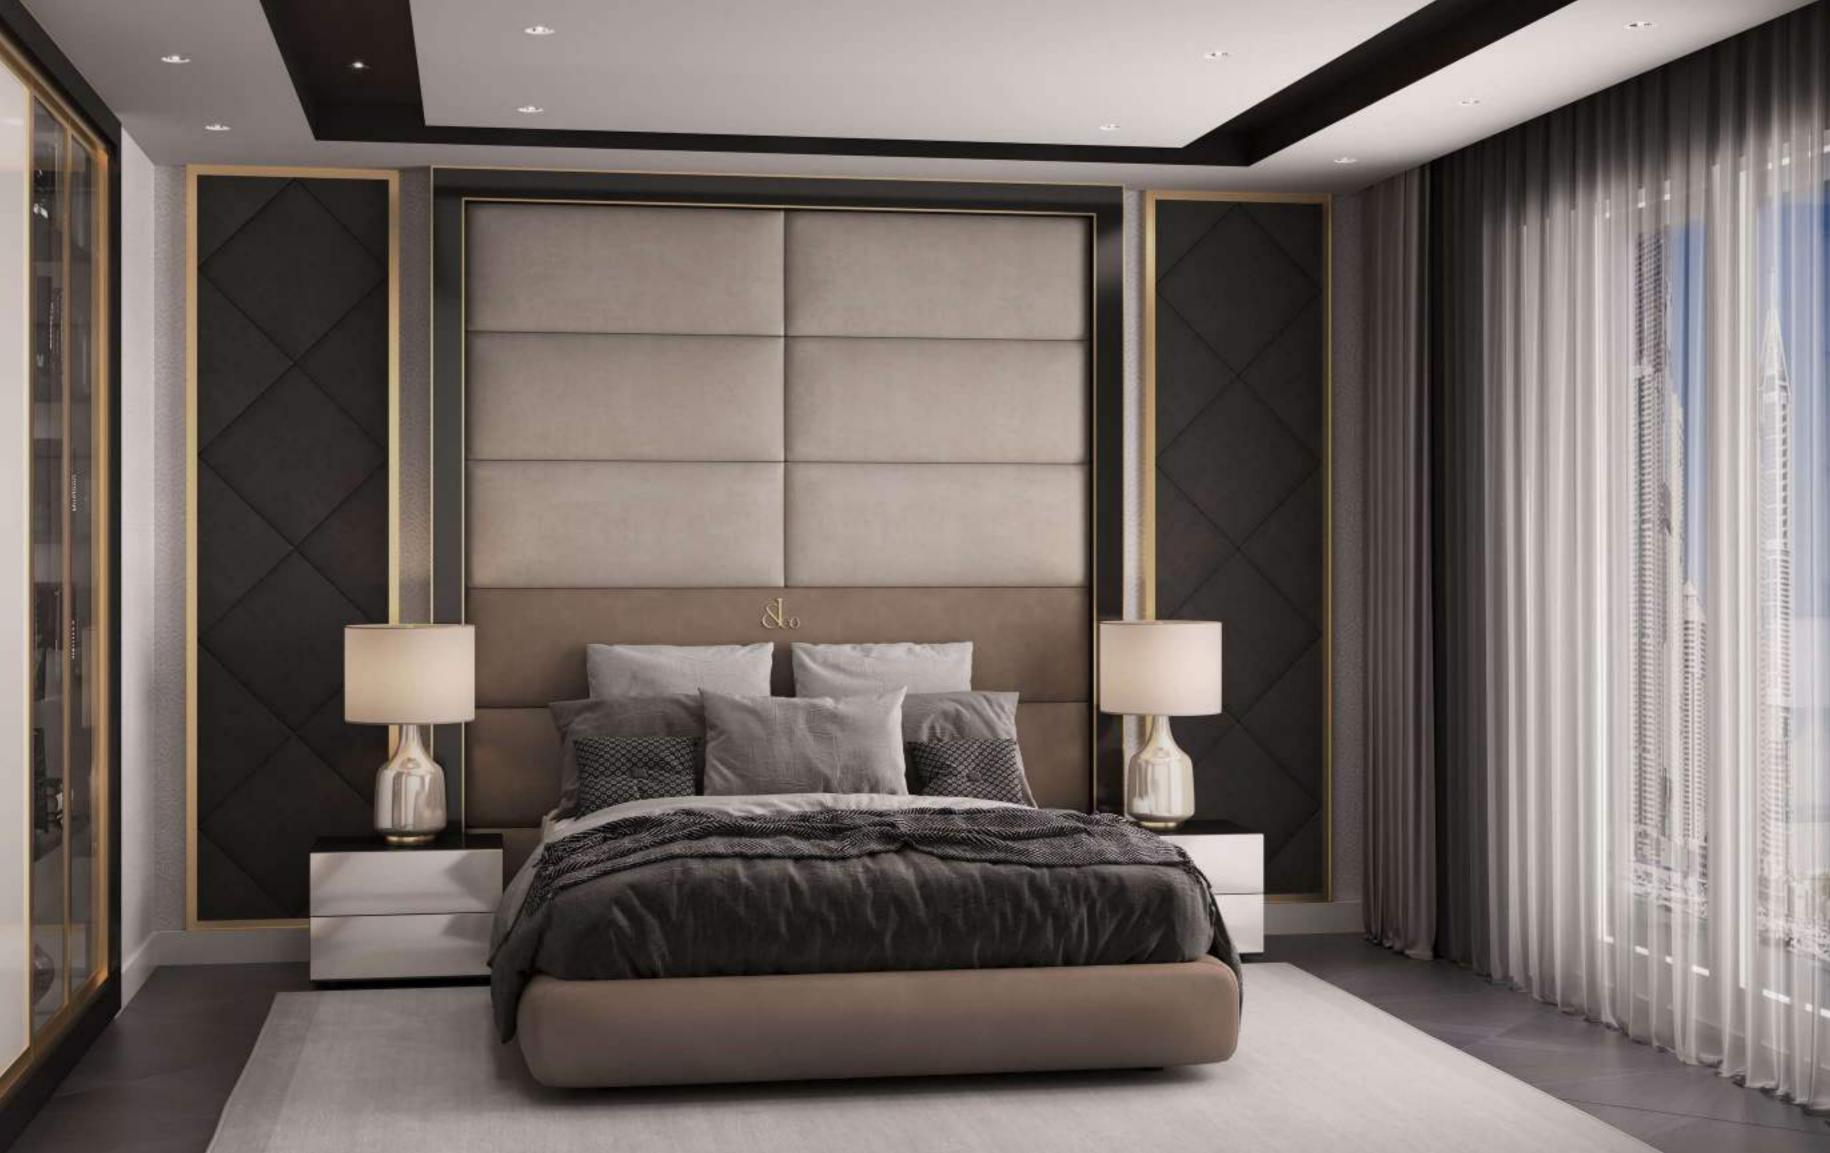

ny area is measured as the area bounded by the centre line of demising or partition walls separating one unit from another unit, the outmost face of the enclosing guard and the external face of the adjoining balcony. 8. The units are measured at typical floor in the building. Columns may vary in size depending on the floor level. 9. For each unit type, unit sizes and details might be different and your sales and purchase agreement will contain the actual size of each specific unit.





## Billionaire



### Billionaire Penthouse



#### Billionaire Penthouse

#### **Upper Level**



# Billionaire Penthouse





CROCODILE LEATHER +
BRUSHED BRASS + COLORED
HI - GLOSS MDF PANEL



STONE CALACATTA

MARBLE



HI - GLOSS MDF



BLACK EUCALYPTUS PARQUET



BRUSHED BRASS



SPECIALIZED TINTED









The Zenith of
Artistry and Opulence