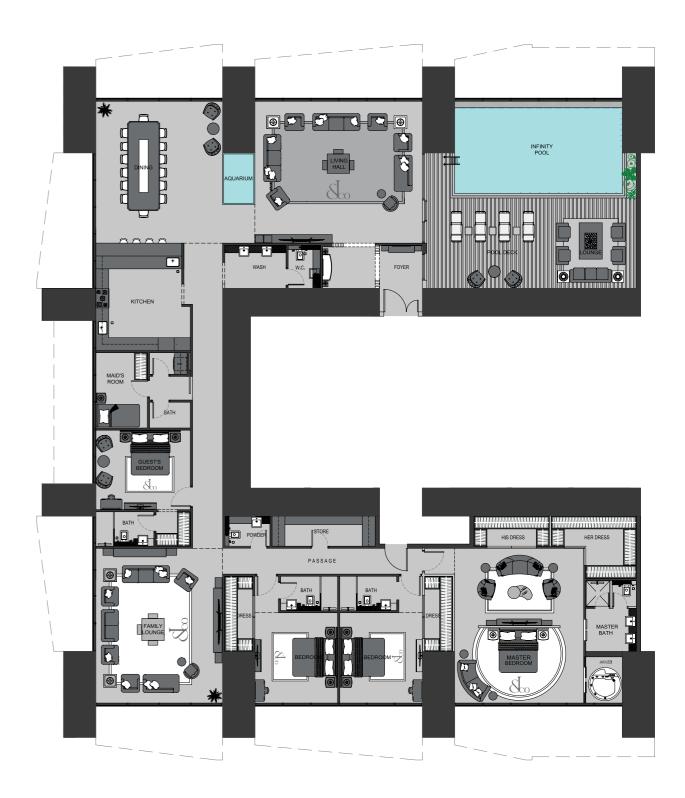

## Fleurs de Jardin Penthouse

Disclaimer: 1. All stated dimensions and services whether in relation to the building, common areas or individual units are subject to government and local authority approvals. Final dimensions and services will be stated in your sales and purchase agreement 2. All room dimensions are measured to structural elements and exclude wall finishes and construction tolerances. 3. All dimensions have been provided by our consultant architects. 4. All materials, dimensions and drawings are approximate. Information is subject to change without notice. 5. Actual suite area may vary from the stated area. Drawings are not to scale. The Developer reserves the right to make any revisions whatsoever including for aesthetic purposes. 6. Calculation of suite area is measured as the area bounded by the centre line of demising or partition walls, and the exterior face of the corridor wall enclosing the adjoining unit. 7. Calculation of balcony area is measured as the area bounded by the centre line of demising or partition walls separating one unit from another unit, the outmost face of the enclosing guard and the external face of the adjoining balcony. 8. The units are measured at typical floor in the building. Columns may vary in size depending on the floor level. 9. For each unit type, unit sizes and details might be different and your sales and purchase agreement will contain the actual size of each specific unit.