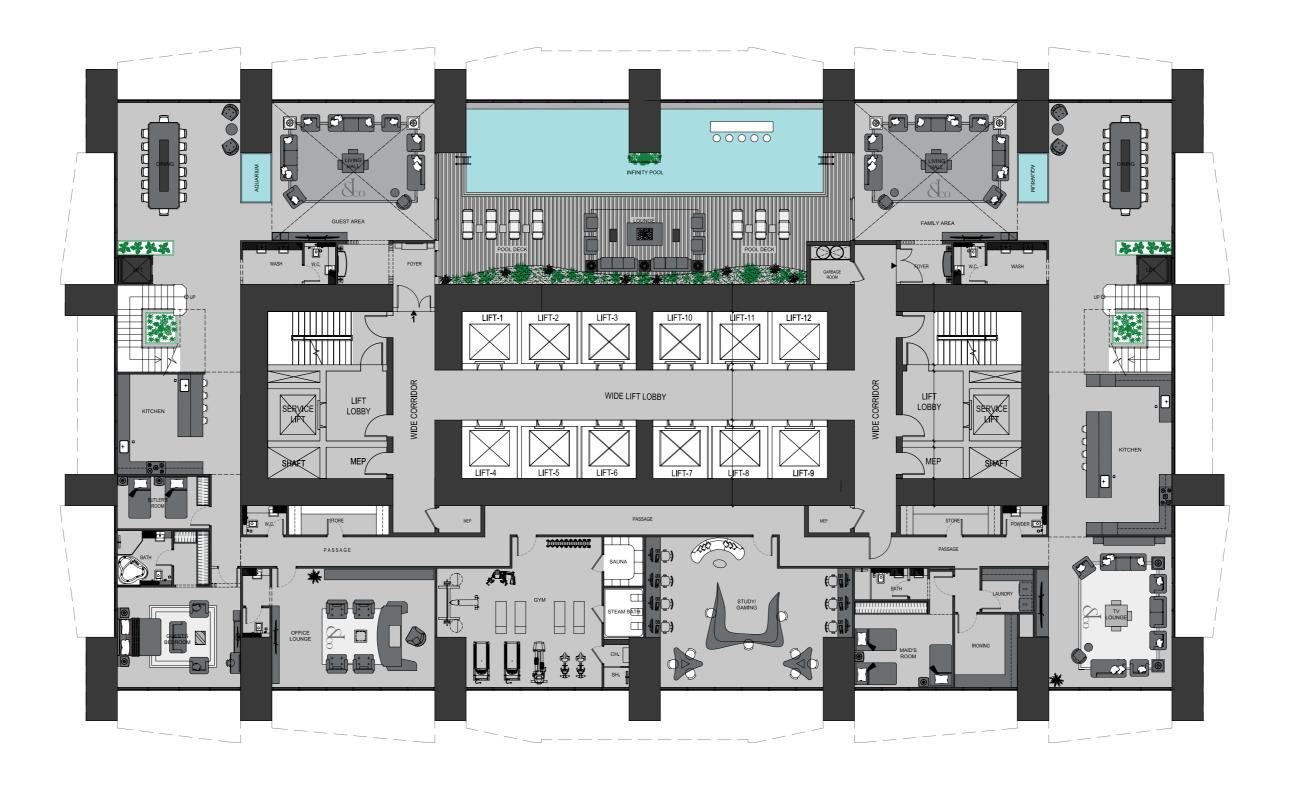

## Fleurs de Jardin Penthouse

Disclaimer: 1. All stated dimensions and services whether in relation to the building, common areas or individual units are subject to government and local authority approvals. Final dimensions and services will be stated in your sales and purchase agreement 2. All room dimensions are measured to structural elements and exclude wall finishes and construction tolerances. 3. All dimensions have been provided by our consultant architects. 4. All materials, dimensions and drawings are approximate. Information is subject to change without notice. 5. Actual suite area may vary from the stated area. Drawings are not to scale. The Developer reserves the right to make any revisions whatsoever including for aesthetic purposes. 6. Calculation of suite area is measured as the area bounded by the centre line of demising or partition walls, and the exterior face of the corridor wall enclosing the adjoining unit. 7. Calculation of balcony area is measured as the area bounded by the centre line of demising or partition walls separating one unit from another unit, the outmost face of the enclosing guard and the external face of the adjoining balcony. 8. The units are measured at typical floor in the building. Columns may vary in size depending on the floor level. 9. For each unit type, unit sizes and details might be different and your sales and purchase agreement will contain the actual size of each specific unit.