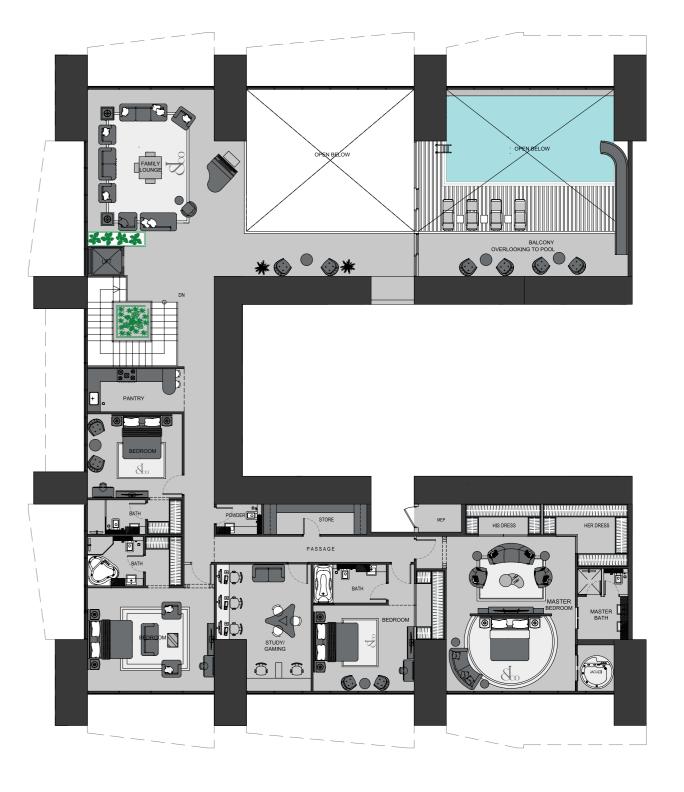

### Astronomia Penthouse

6. Calculation of suite area is measured as the area bounded by the centre line of demising or partition walls separating one unit from another unit, the exterior face of all exterior walls, and the exterior face of the corridor wall enclosing the adjoining unit. 7. Calculation of balcony area is measured as the area bounded by the centre line of demising or partition walls separating one unit from another unit, the outmost face of the enclosing guard and the external face of the adjoining balcony. 8. The units are measured at typical floor in the building. Columns may vary in size depending on the floor level. 9. For each unit type, unit sizes and details might be different and your sales and purchase agreement will contain the actual size of each specific unit.