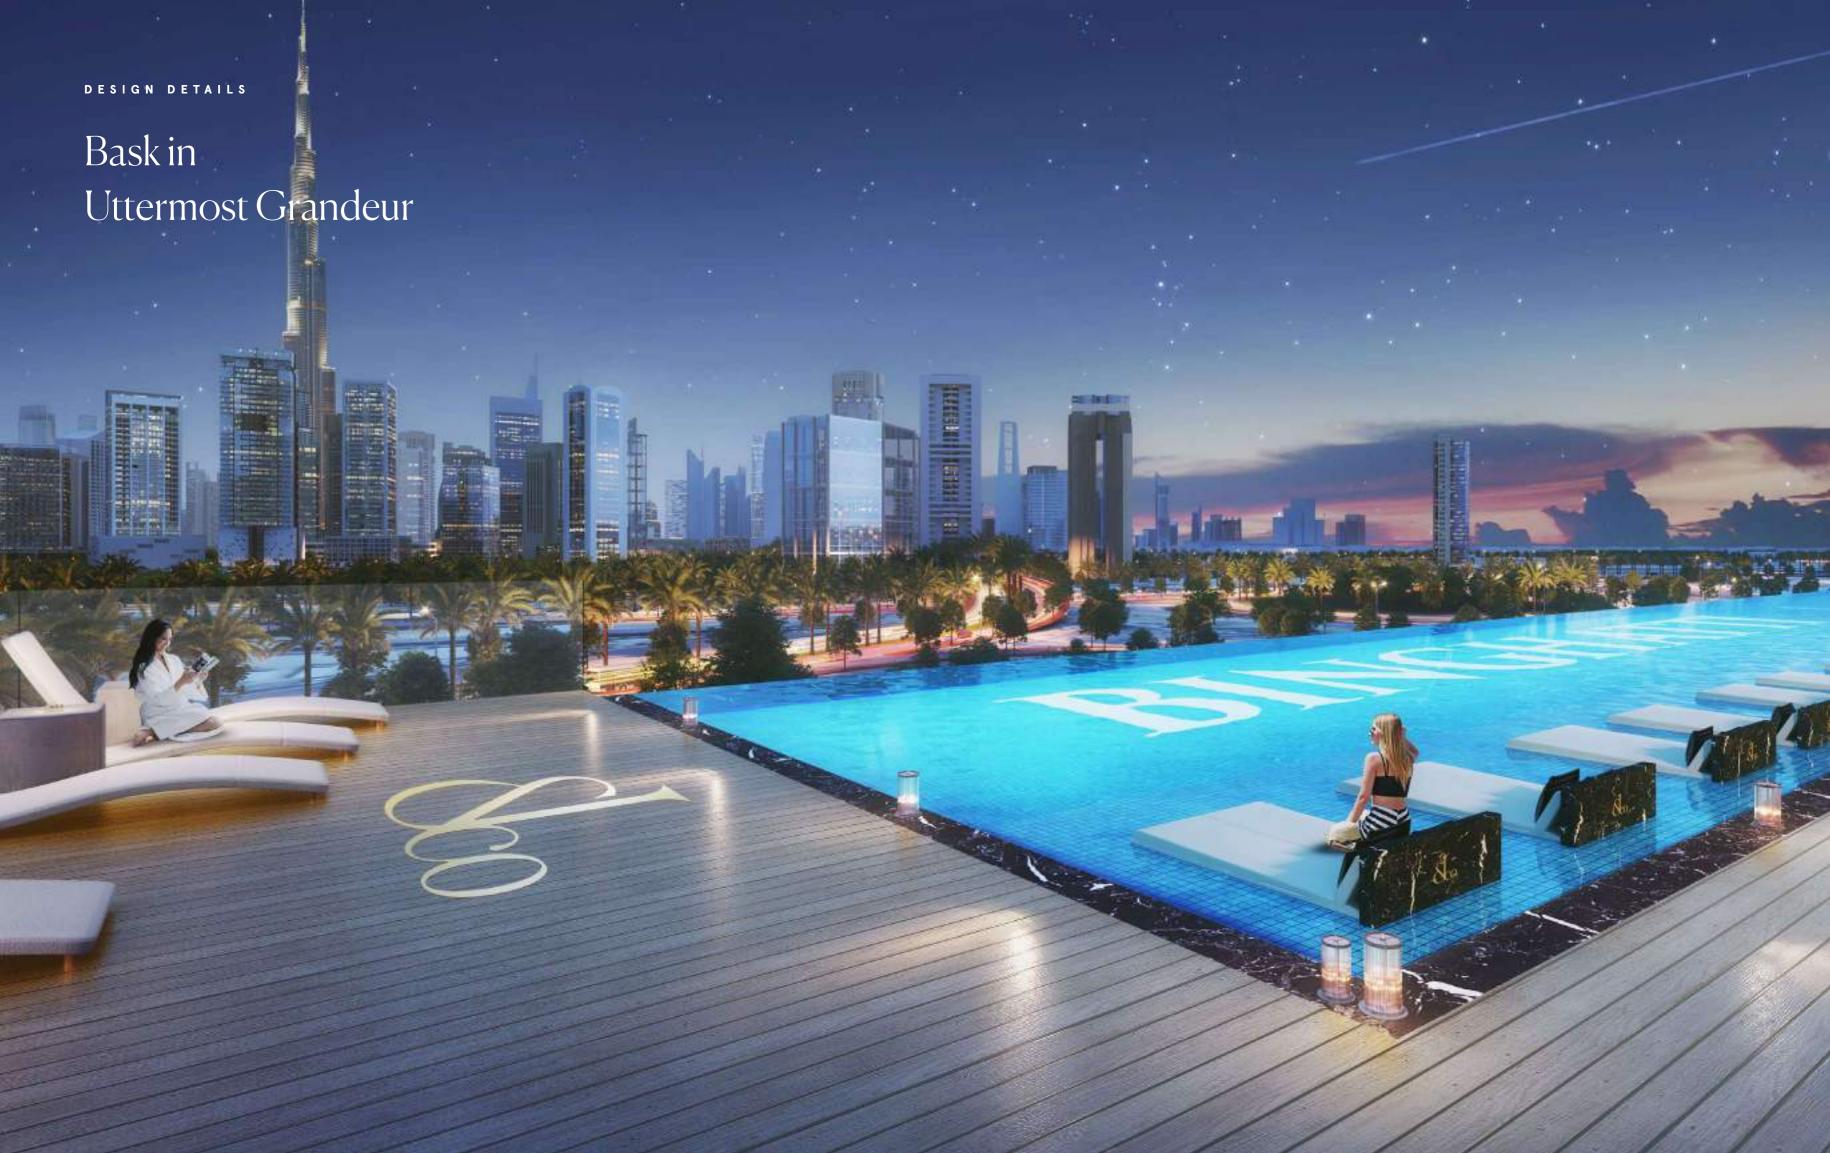

rea is measured as the area bounded by the centre line of demising or partition walls separating one unit from another unit, the outmost face of the enclosing guard and the external face of the adjoining balcony. 8. The units are measured at typical floor in the building. Columns may vary in size depending on the floor level. 9. For each unit type, unit sizes and details might be different and your sales and purchase agreement will contain the actual size of each specific unit.





## Billionaire



### Billionaire Penthouse



#### Billionaire Penthouse

#### **Upper Level**



# Billionaire Penthouse





CROCODILE LEATHER +
BRUSHED BRASS + COLORED
HI - GLOSS MDF PANEL



STONE CALACATTA

MARBLE



HI - GLOSS MDF



BLACK EUCALYPTUS PARQUET



BRUSHED BRASS



SPECIALIZED TINTED









The Zenith of
Artistry and Opulence