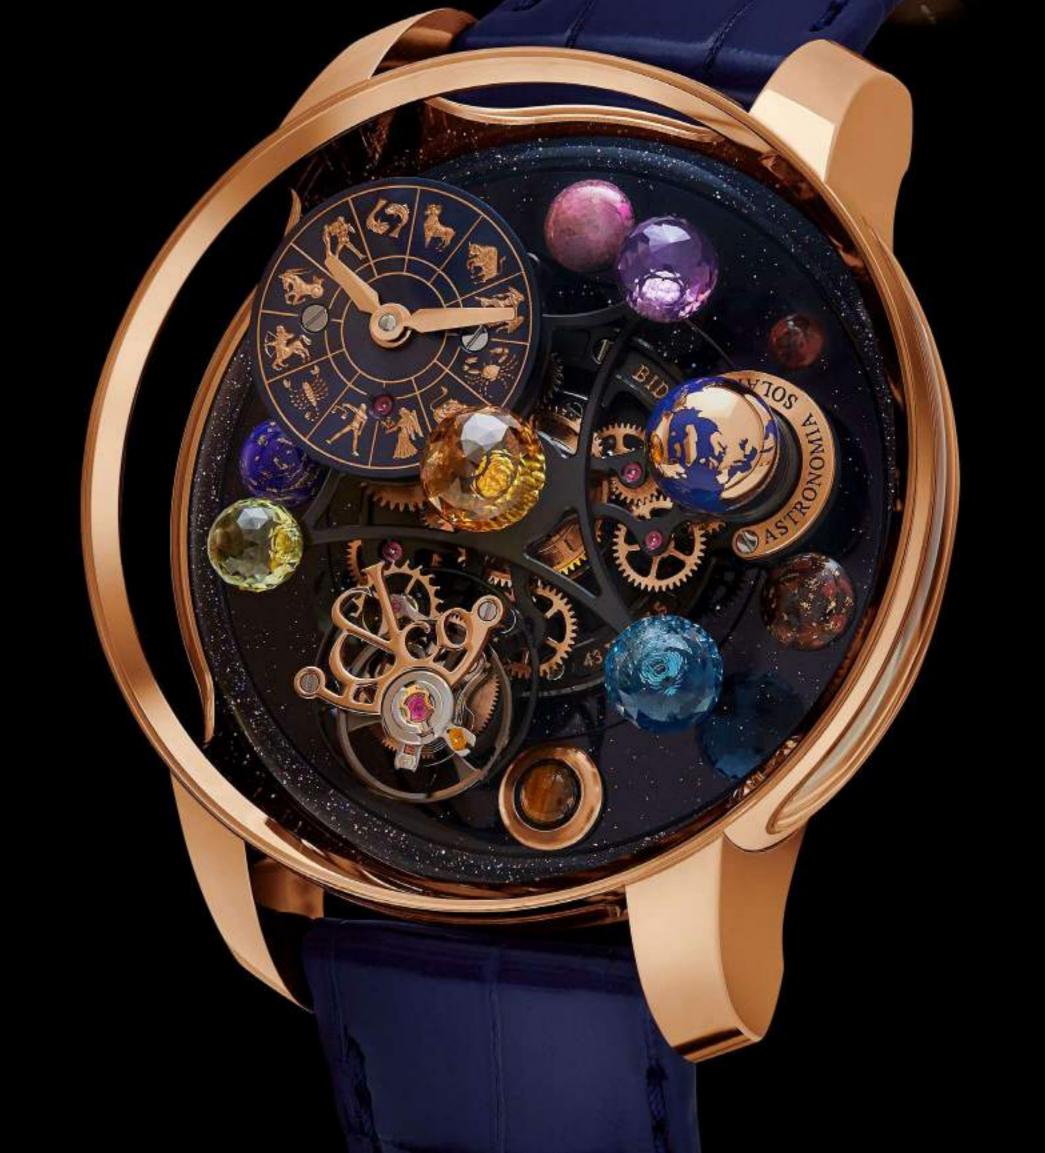

the centre line of demising or partition walls separating one unit from another unit, the outmost face of the enclosing guard and the external face of the adjoining balcony. 8. The units are measured at typical floor in the building. Columns may vary in size depending on the floor level. 9. For each unit type, unit sizes and details might be different and your sales and purchase agreement will contain the actual size of each specific unit.





## Billionaire



### Billionaire Penthouse



#### Billionaire Penthouse

#### **Upper Level**



# Billionaire Penthouse





CROCODILE LEATHER +
BRUSHED BRASS + COLORED
HI - GLOSS MDF PANEL



STONE CALACATTA

MARBLE



HI - GLOSS MDF



BLACK EUCALYPTUS PARQUET



BRUSHED BRASS



SPECIALIZED TINTED









The Zenith of
Artistry and Opulence