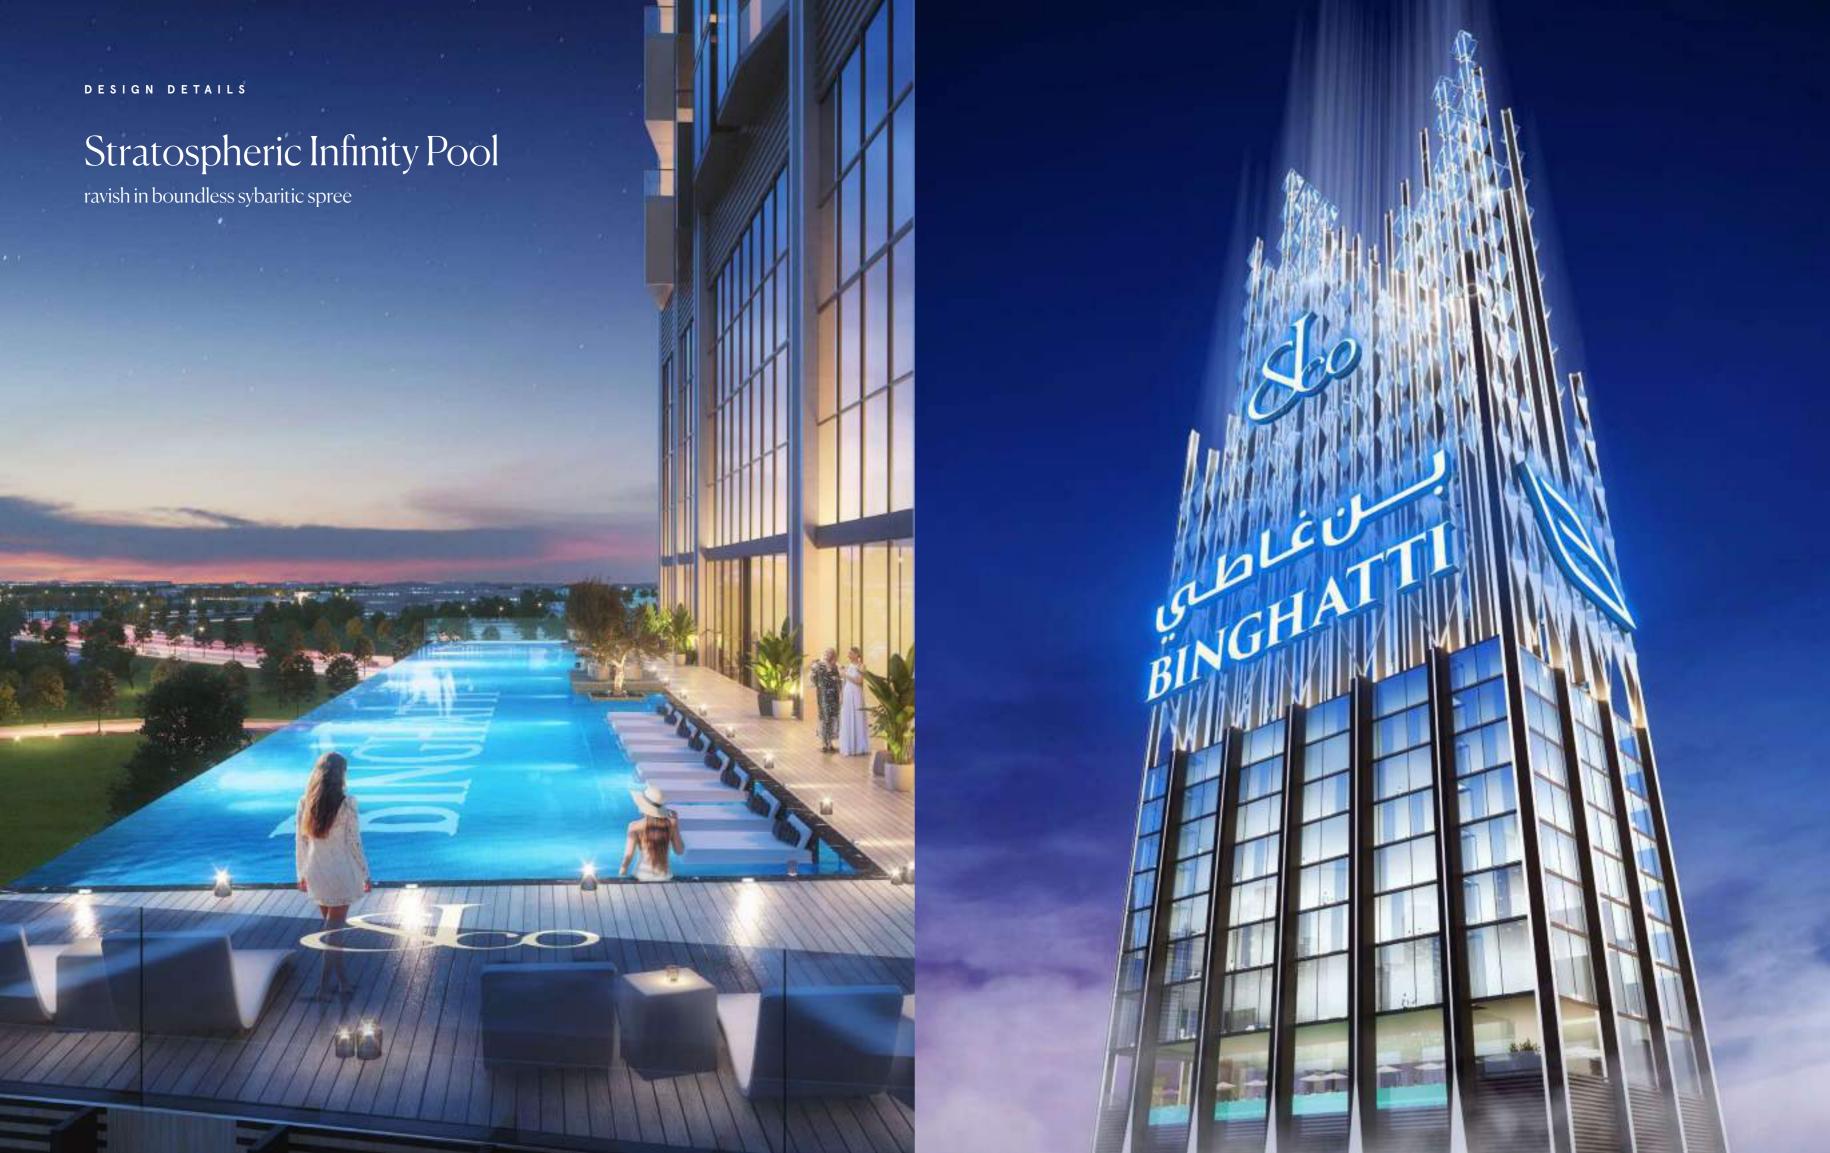

area is measured as the area bounded by the centre line of demising or partition walls separating one unit from another unit, the outmost face of the enclosing guard and the external face of the adjoining balcony. 8. The units are measured at typical floor in the building. Columns may vary in size depending on the floor level. 9. For each unit type, unit sizes and details might be different and your sales and purchase agreement will contain the actual size of each specific unit.





## Billionaire



### Billionaire Penthouse



#### Billionaire Penthouse

#### **Upper Level**



# Billionaire Penthouse





CROCODILE LEATHER +
BRUSHED BRASS + COLORED
HI - GLOSS MDF PANEL



STONE CALACATTA

MARBLE



HI - GLOSS MDF



BLACK EUCALYPTUS PARQUET



BRUSHED BRASS



SPECIALIZED TINTED









The Zenith of
Artistry and Opulence