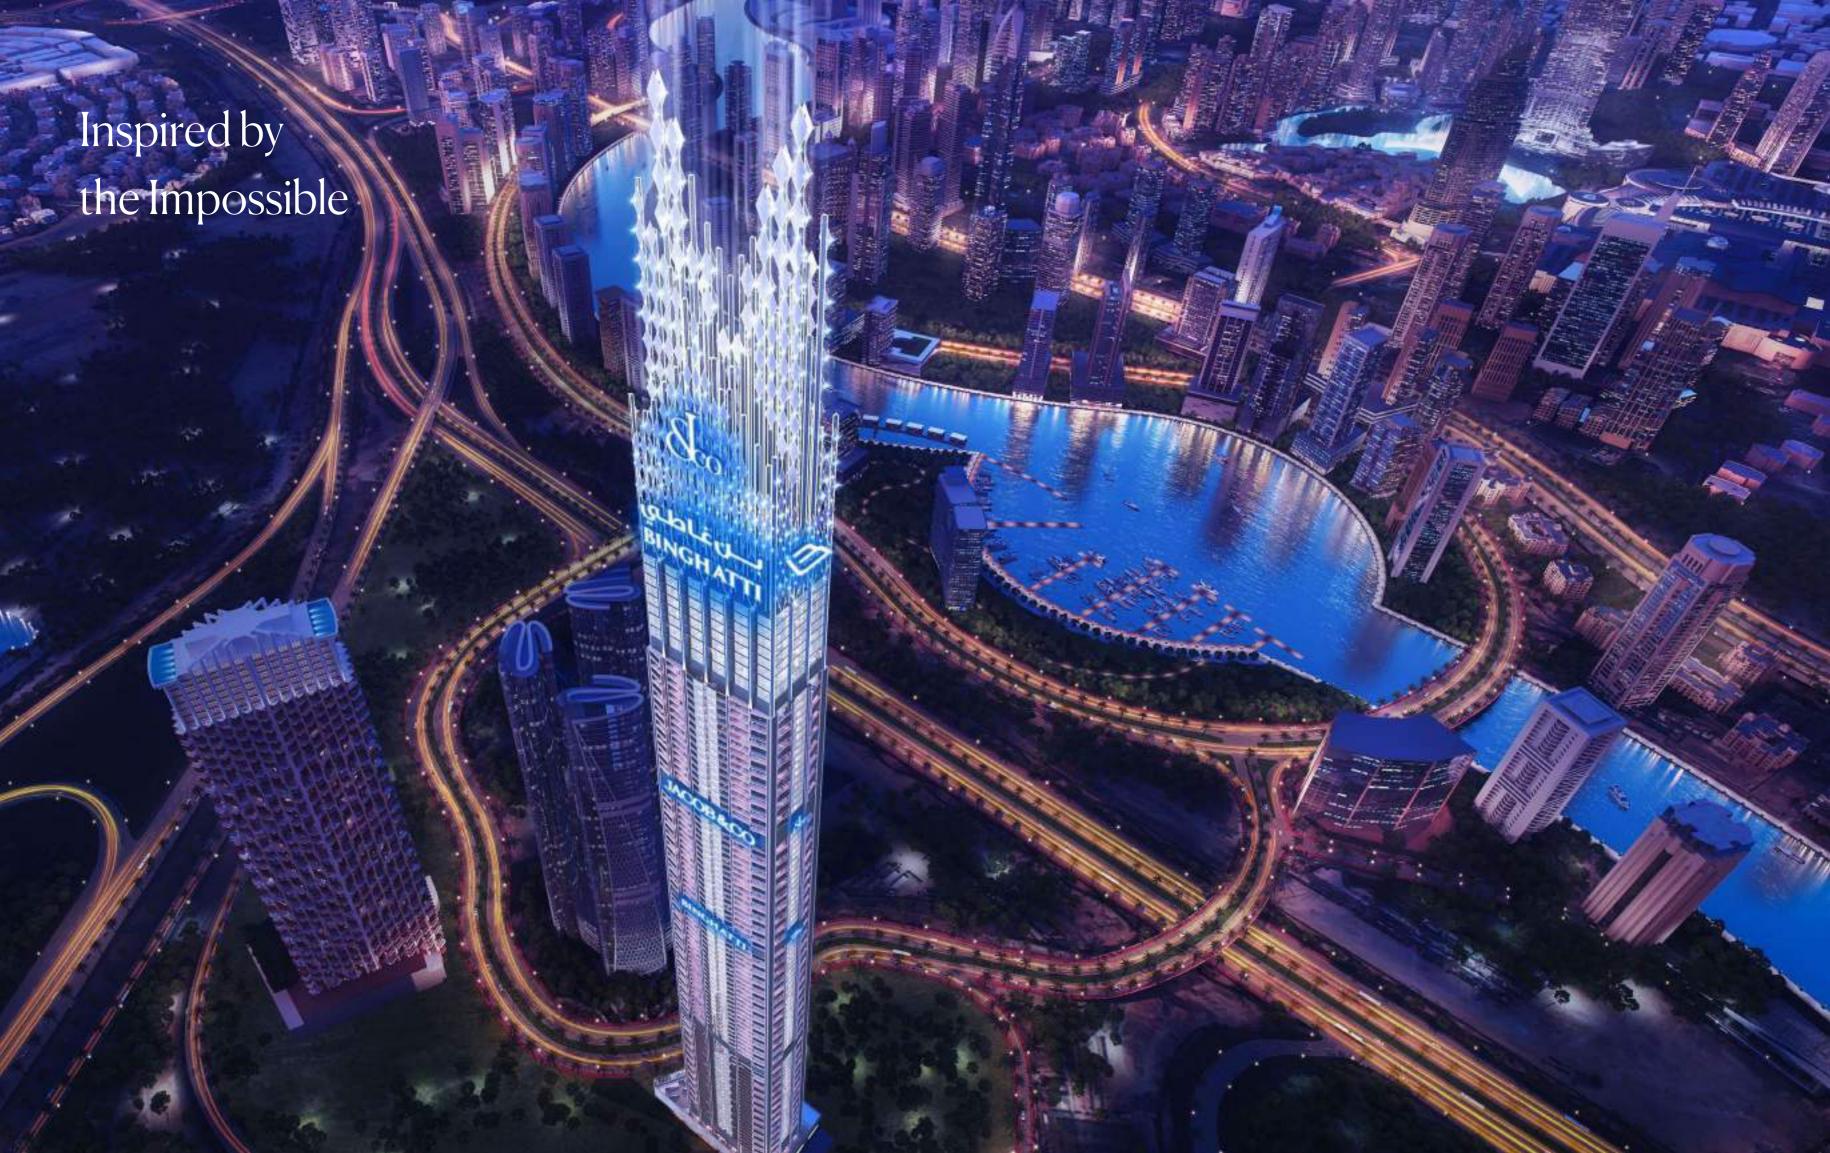

e centre line of demising or partition walls separating one unit from another unit, the outmost face of the enclosing guard and the external face of the adjoining balcony. 8. The units are measured at typical floor in the building. Columns may vary in size depending on the floor level. 9. For each unit type, unit sizes and details might be different and your sales and purchase agreement will contain the actual size of each specific unit.





## Billionaire



### Billionaire Penthouse



#### Billionaire Penthouse

#### **Upper Level**



# Billionaire Penthouse





CROCODILE LEATHER +
BRUSHED BRASS + COLORED
HI - GLOSS MDF PANEL



STONE CALACATTA

MARBLE



HI - GLOSS MDF



BLACK EUCALYPTUS PARQUET



BRUSHED BRASS



SPECIALIZED TINTED









The Zenith of
Artistry and Opulence