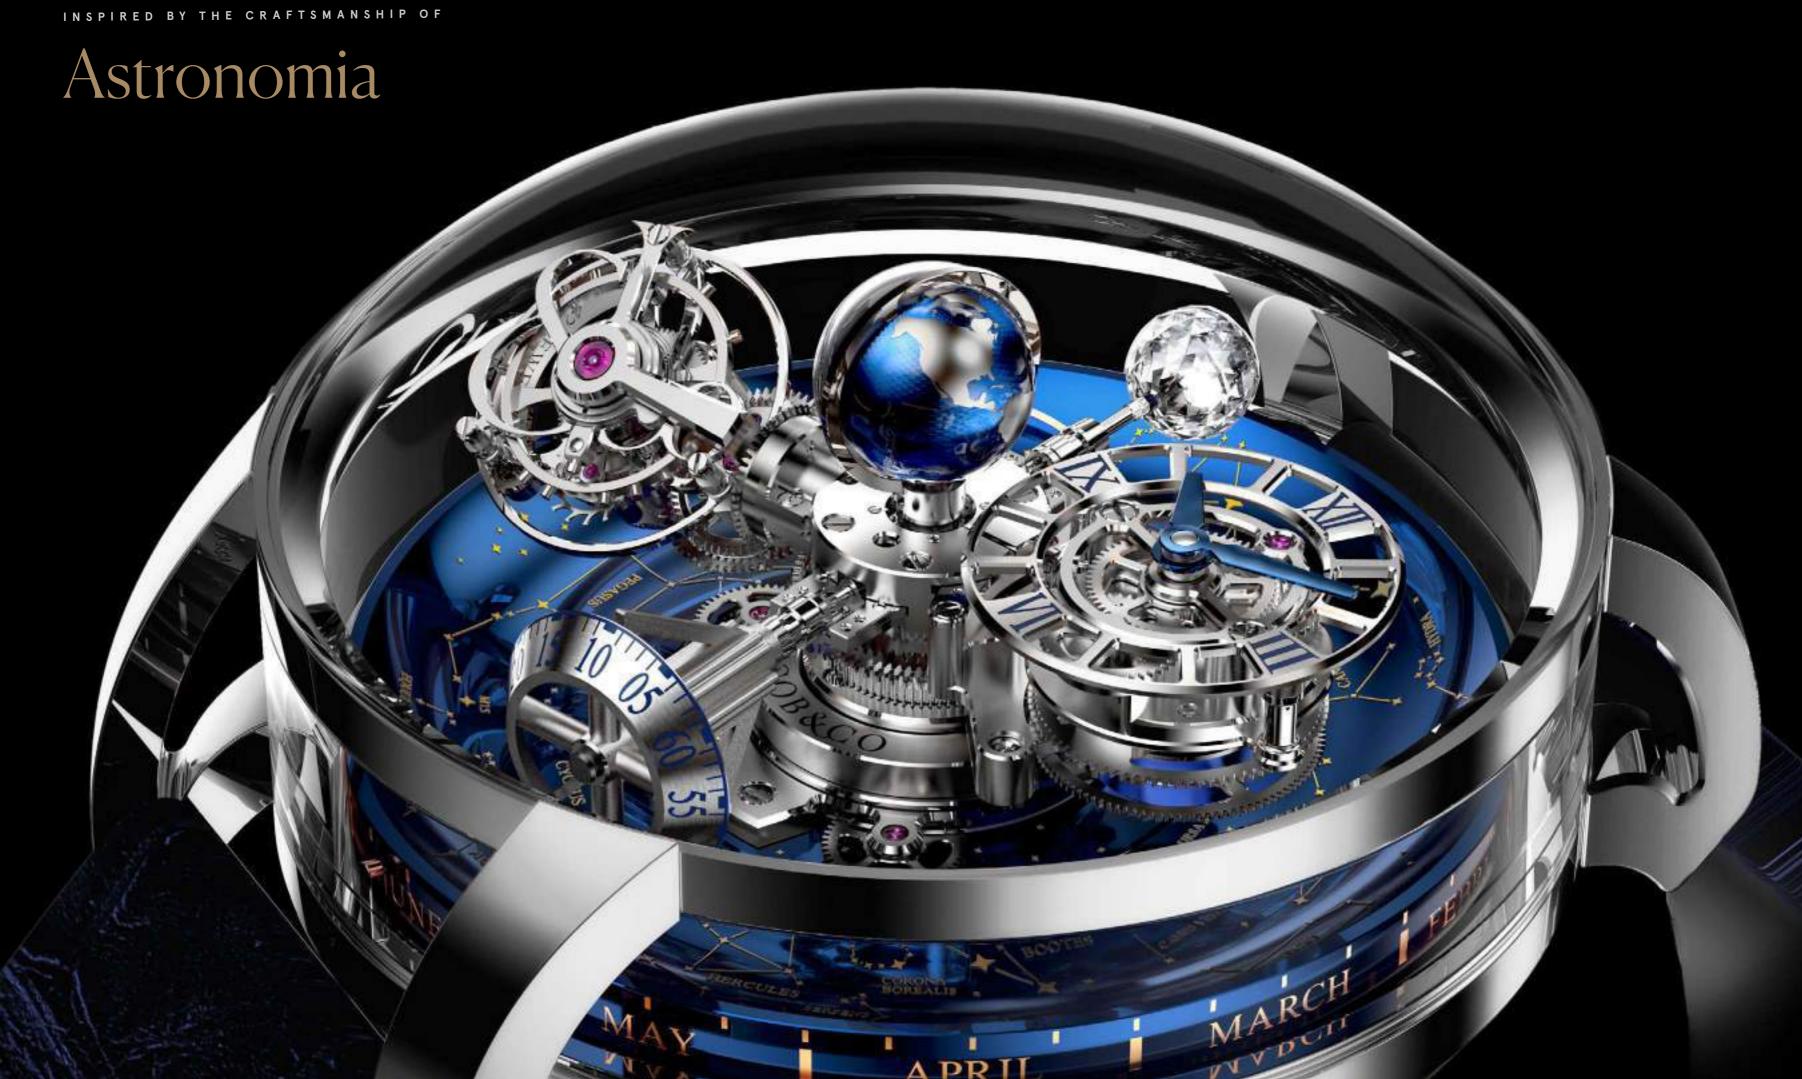

e Developer reserves the right to make any revisions whatsoever including for aesthetic purposes. 6. Calculation of suite area is measured as the area bounded by the centre line of demising or partition walls, and the exterior face of the corridor wall enclosing the adjoining unit. 7. Calculation of balcony area is measured as the area bounded by the centre line of demising or partition walls separating one unit from another unit, the outmost face of the enclosing guard and the external face of the adjoining balcony. 8. The units are measured at typical floor in the building. Columns may vary in size depending on the floor level. 9. For each unit type, unit sizes and details might be different and your sales and purchase agreement will contain the actual size of each specific unit.









### Astronomia Penthouse



#### **Upper Level**



Disclaimer: 1. All stated dimensions and services whether in relation to the building, common areas or individual units are subject to government and local authority approvals. Final dimensions and services will be stated in your sales and purchase agreement 2. All room dimensions are measured to structural elements and exclude wall finishes and construction tolerances. 3. All dimensions have been provided by our consultant architects. 4. All materials, dimensions and drawings are approximate. Information is subject to change without notice. 5. Actual suite area may vary from the stated area. Drawings are not to scale. The Developer reserves the right to make any revisions whatsoever including for aesthetic purposes.

6. Calculation of