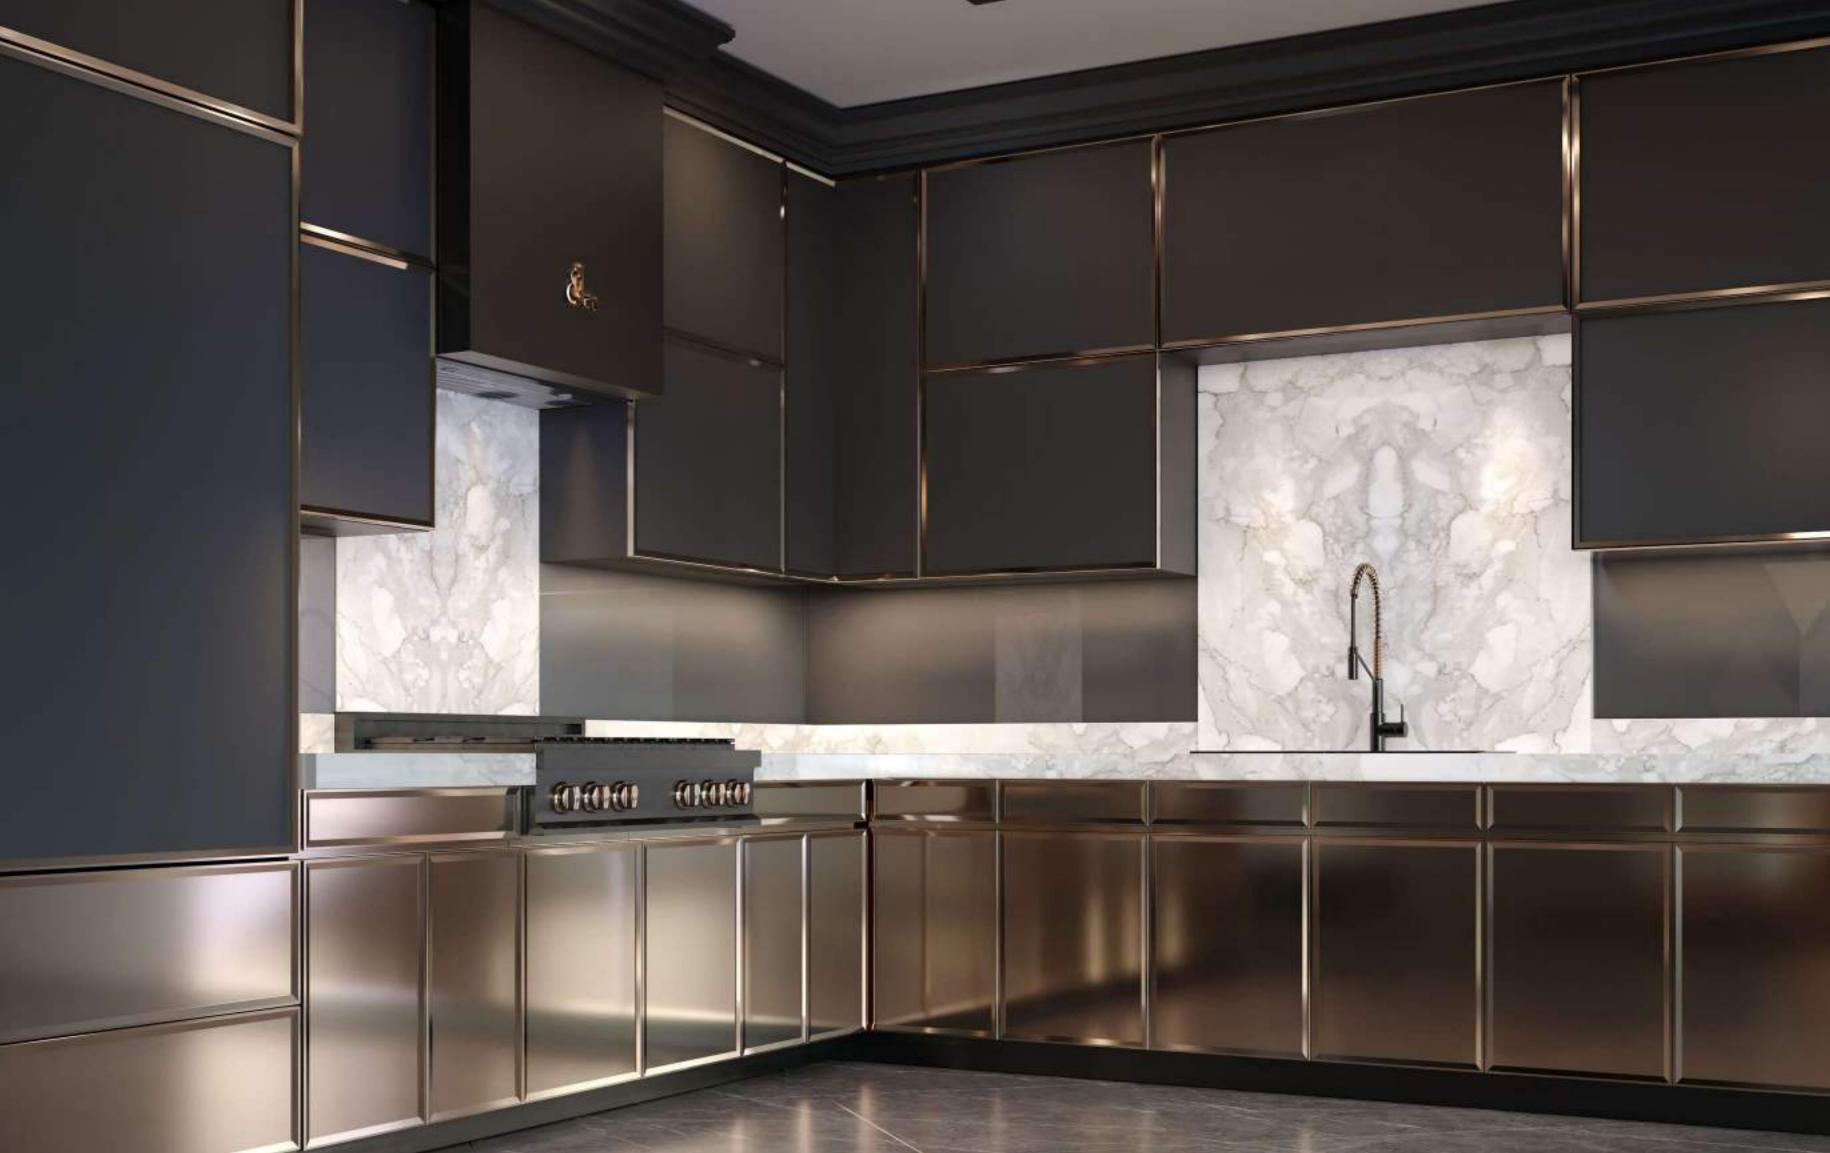

cony area is measured as the area bounded by the centre line of demising or partition walls separating one unit from another unit, the outmost face of the enclosing guard and the external face of the adjoining balcony. 8. The units are measured at typical floor in the building. Columns may vary in size depending on the floor level. 9. For each unit type, unit sizes and details might be different and your sales and purchase agreement will contain the actual size of each specific unit.





## Billionaire



### Billionaire Penthouse



#### Billionaire Penthouse

#### **Upper Level**



# Billionaire Penthouse





CROCODILE LEATHER +
BRUSHED BRASS + COLORED
HI - GLOSS MDF PANEL



STONE CALACATTA

MARBLE



HI - GLOSS MDF



BLACK EUCALYPTUS PARQUET



BRUSHED BRASS



SPECIALIZED TINTED









The Zenith of
Artistry and Opulence