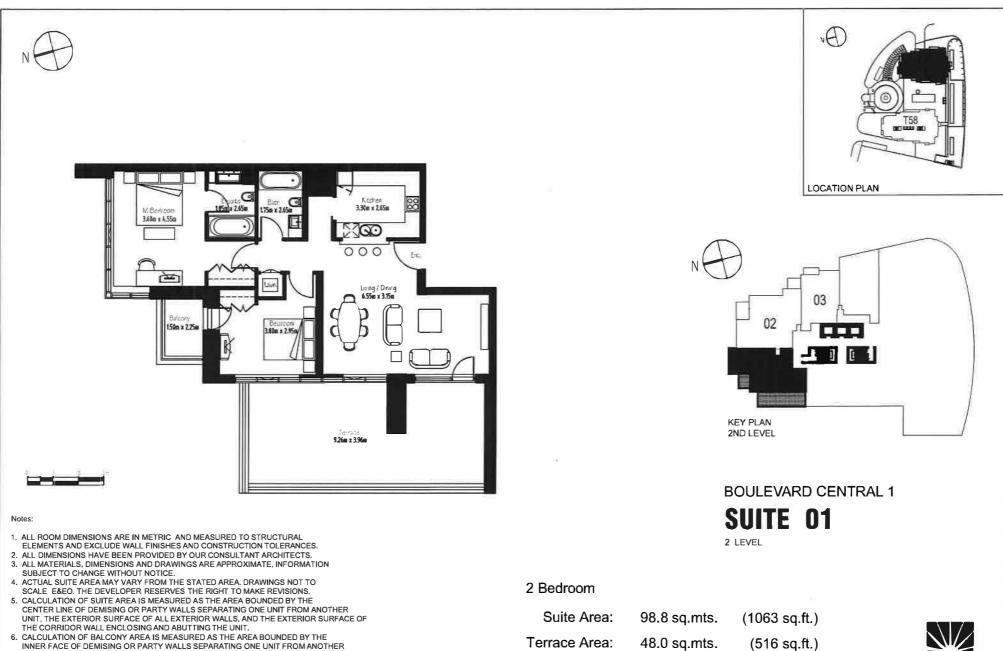

|                        |                  |                              |  |



 THE UNITS ARE MEASURED AT LEVEL 4 IN THE BUILDING. COLUMNS ABOVE THIS LEVEL MAY REDUCE IN SIZE, WHILE THE FLOORS BELOW MAY INCREASE IN SIZE.













 THE UNITS ARE MEASURED AT LEVEL 4 IN THE BUILDING. COLUMNS ABOVE THIS LEVEL MAY REDUCE IN SIZE, WHILE THE FLOORS BELOW MAY INCREASE IN SIZE.









 THE UNITS ARE MEASURED AT LEVEL 4 IN THE BUILDING. COLUMNS ABOVE THIS LEVEL MAY REDUCE IN SIZE, WHILE THE FLOORS BELOW MAY INCREASE IN SIZE.

CCCCCCCCCCCC





<u>¢¢¢¢¢¢¢¢¢¢¢¢¢¢¢¢¢¢¢¢¢¢¢¢¢¢¢¢¢¢¢¢¢¢</u>







Total Area:

146.8 sq.mts.

(1579 sq.ft.)

- INNER FACE OF DEMISING OR PARTY WALLS SEPARATING ONE UNIT FROM ANOTHER UNIT, THE OUTERMOST FACE OF THE ENCLOSING GUARD AND THE EXTERNAL FACE OF THE SUITE ABUTTING THE BALCONY.
- 7. THE UNITS ARE MEASURED AT LEVEL 4 IN THE BUILDING. COLUMNS ABOVE THIS LEVEL MAY REDUCE IN SIZE, WHILE THE FLOORS BELOW MAY INCREASE IN SIZE.