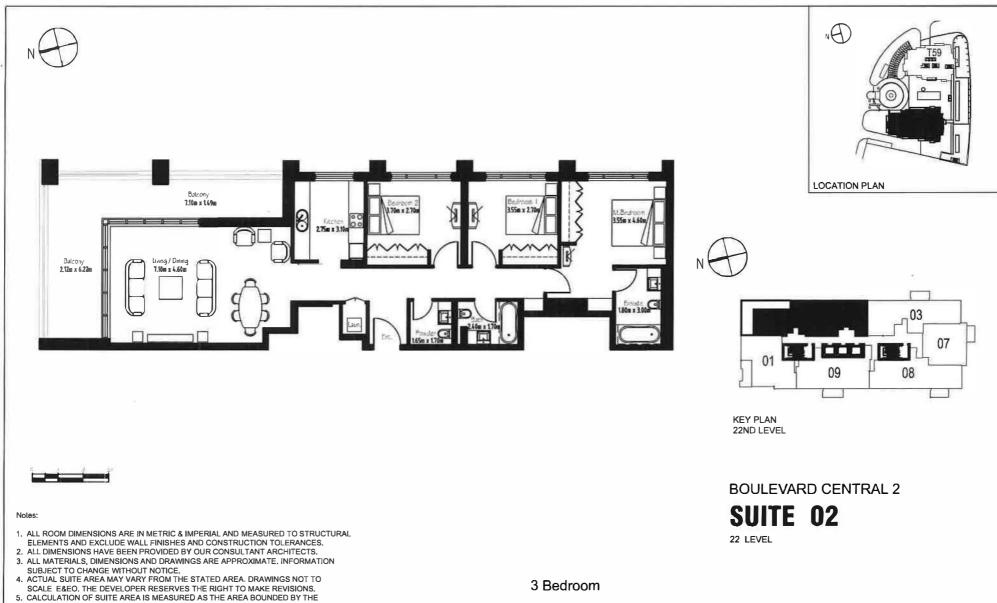

|                                                                                                                                                                                                                                                                                                                                                           | -                      |                  |                              |  |
|-----------------------------------------------------------------------------------------------------------------------------------------------------------------------------------------------------------------------------------------------------------------------------------------------------------------------------------------------------------|------------------------|------------------|------------------------------|--|
|                                                                                                                                                                                                                                                                                                                                                           | Balcony<br>250e x 145e |                  | LOCATION PLAN                |  |
| Living         10m r & 6.5m           4,10m r & 6.5m         0                                                                                                                                                                                                                                                                                            |                        | N                |                              |  |
| Balcony<br>138m x 4.27m                                                                                                                                                                                                                                                                                                                                   |                        |                  |                              |  |
|                                                                                                                                                                                                                                                                                                                                                           |                        |                  | KEY PLAN<br>2ND - 17TH LEVEL |  |
|                                                                                                                                                                                                                                                                                                                                                           |                        |                  | BOULEVARD CENTRAL 2          |  |
| Notes:                                                                                                                                                                                                                                                                                                                                                    |                        |                  | SUITE 02                     |  |
| <ol> <li>ALL ROOM DIMENSIONS ARE IN METRIC AND MEASURED TO STRUCTURAL<br/>ELEMENTS AND EXCLUDE WALL FINISHES AND CONSTRUCTION TOLERANCES.</li> <li>ALL DIMENSIONS HAVE BEEN PROVIDED BY OUR CONSULTANT ARCHITECTS.</li> </ol>                                                                                                                             |                        |                  | 2-17 LEVEL                   |  |
| <ol> <li>ALL MATERIALS, DIMENSIONS AND DRAWINGS ARE APPROXIMATE. INFORMATION<br/>SUBJECT TO CHANGE WITHOUT NOTICE.</li> <li>ACTUAL SUITE AREA MAY VARY FROM THE STATED AREA. DRAWINGS NOT TO<br/>SCALE E&amp;EO. THE DEVELOPER RESERVES THE RIGHT TO MAKE REVISIONS.</li> <li>CALCULATION OF SUITE AREA IS MEASURED AS THE AREA BOUNDED BY THE</li> </ol> | 2 Bedroom + R          | 2 Bedroom + Room |                              |  |
| CENTER LINE OF DEMISING OR PARTY WALLS SEPARATING ONE UNIT FROM ANOTHER<br>UNIT, THE EXTERIOR SURFACE OF ALL EXTERIOR WALLS, AND THE EXTERIOR SURFACE OF<br>THE CORRIDOR WALL ENCLOSING AND ABUTTING THE UNIT.                                                                                                                                            | Suite Area:            | 111.0 sq.mts.    | (1194 sq.ft.)                |  |
| 6. CALCULATION OF BALCONY AREA IS MEASURED AS THE AREA BOUNDED BY THE<br>INNER FACE OF DEMISING OR PARTY WALLS SEPARATING ONE UNIT FROM ANOTHER<br>UNIT, THE OUTERMOST FACE OF THE ENCLOSING GUARD AND THE EXTERNAL FACE OF                                                                                                                               | Balcony Area:          | 14.7 sq.mts.     | (158 sq.ft.)                 |  |
| THE SUITE ABUTTING THE BALCONY.<br>7. THE UNITS ARE MEASURED AT LEVEL 4 IN THE BUILDING. COLUMNS ABOVE THIS LEVEL<br>MAY REDUCE IN SIZE, WHILE THE FLOORS BELOW MAY INCREASE IN SIZE.                                                                                                                                                                     | Total Area:            | 125.7 sq.mts.    | (1352 sq.ft.)                |  |
|                                                                                                                                                                                                                                                                                                                                                           |                        |                  |                              |  |