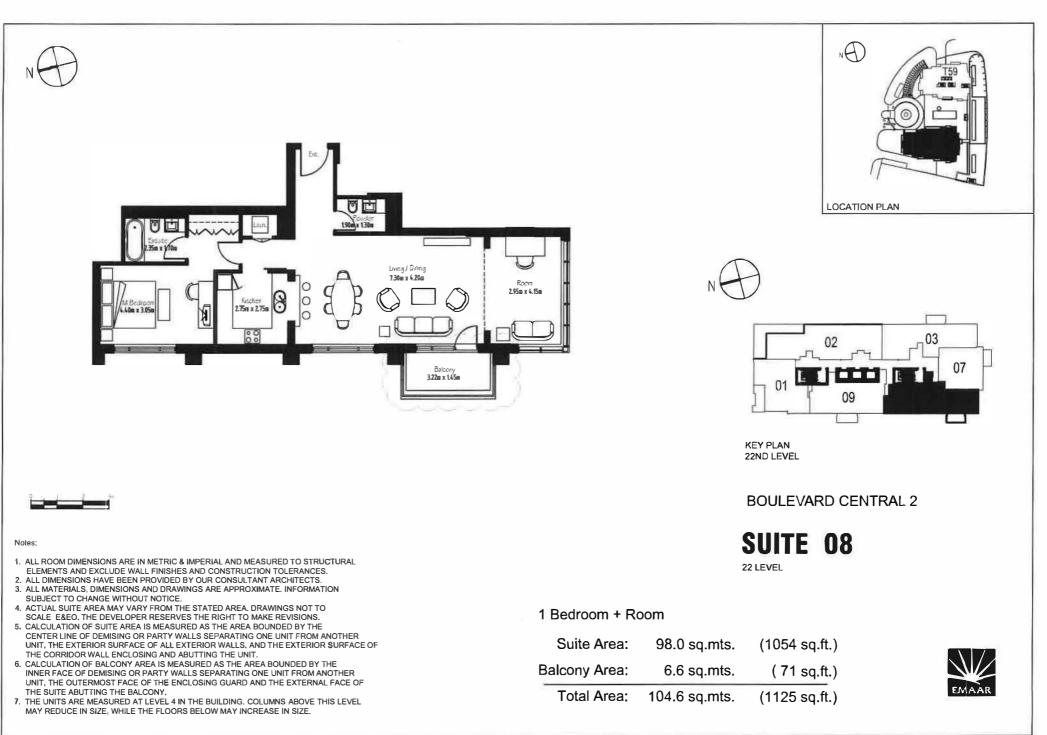

|                        |                  |                              |  |



 THE UNITS ARE MEASURED AT LEVEL 4 IN THE BUILDING. COLUMNS ABOVE THIS LEVEL MAY REDUCE IN SIZE, WHILE THE FLOORS BELOW MAY INCREASE IN SIZE.













 THE UNITS ARE MEASURED AT LEVEL 4 IN THE BUILDING. COLUMNS ABOVE THIS LEVEL MAY REDUCE IN SIZE, WHILE THE FLOORS BELOW MAY INCREASE IN SIZE.









 THE UNITS ARE MEASURED AT LEVEL 4 IN THE BUILDING. COLUMNS ABOVE THIS LEVEL MAY REDUCE IN SIZE, WHILE THE FLOORS BELOW MAY INCREASE IN SIZE.

CCCCCCCCCCCC





<u>¢¢¢¢¢¢¢¢¢¢¢¢¢¢¢¢¢¢¢¢¢¢¢¢¢¢¢¢¢¢¢¢¢¢</u>







Total Area:

146.8 sq.mts.

(1579 sq.ft.)

- INNER FACE OF DEMISING OR PARTY WALLS SEPARATING ONE UNIT FROM ANOTHER UNIT, THE OUTERMOST FACE OF THE ENCLOSING GUARD AND THE EXTERNAL FACE OF THE SUITE ABUTTING THE BALCONY.
- 7. THE UNITS ARE MEASURED AT LEVEL 4 IN THE BUILDING. COLUMNS ABOVE THIS LEVEL MAY REDUCE IN SIZE, WHILE THE FLOORS BELOW MAY INCREASE IN SIZE.