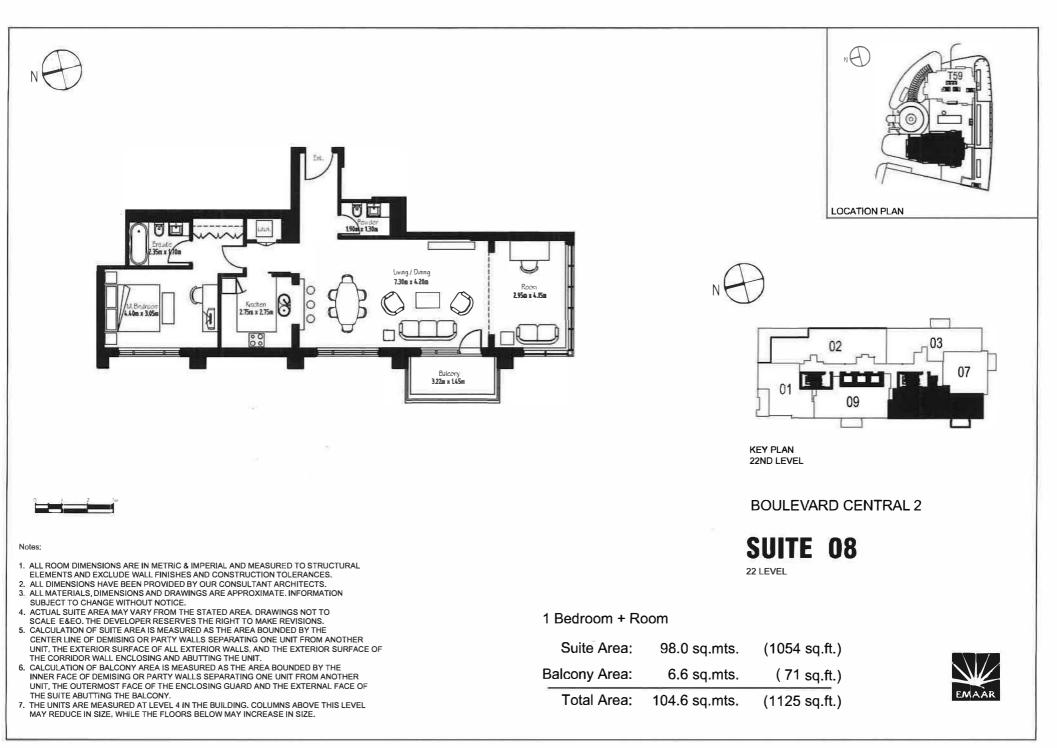

ea:

Total Area:

**Balcony Area:** 

130.0 sq.mts.

30.0 sq.mts.

160.0 sq.mts.

(1399 sq.ft.)

(323 sq.ft.)

(1722 sq.ft.)

EMAAR

- 5. CALCULATION OF SUITE AREA IS MEASURED AS THE AREA BOUNDED BY THE CENTER LINE OF DEMISING OR PARTY WALLS SEPARATING ONE UNIT FROM ANOTHER UNIT, THE EXTERIOR SURFACE OF ALL EXTERIOR WALLS, AND THE EXTERIOR SURFACE OF THE CORRIDOR WALL ENCLOSING AND ABUTTING THE UNIT.
- 6. CALCULATION OF BALCONY AREA IS MEASURED AS THE AREA BOUNDED BY THE INNER FACE OF DEMISING OR PARTY WALLS SEPARATING ONE UNIT FROM ANOTHER UNIT, THE OUTERMOST FACE OF THE ENCLOSING GUARD AND THE EXTERNAL FACE OF THE SUITE ABUTTING THE BALCONY.
- THE UNITS ARE MEASURED AT LEVEL 4 IN THE BUILDING. COLUMNS ABOVE THIS LEVEL MAY REDUCE IN SIZE, WHILE THE FLOORS BELOW MAY INCREASE IN SIZE.









|                                                                                                                                                                                                                                                                                                                                                           | -                      |                  |                              |  |
|-----------------------------------------------------------------------------------------------------------------------------------------------------------------------------------------------------------------------------------------------------------------------------------------------------------------------------------------------------------|-------------------