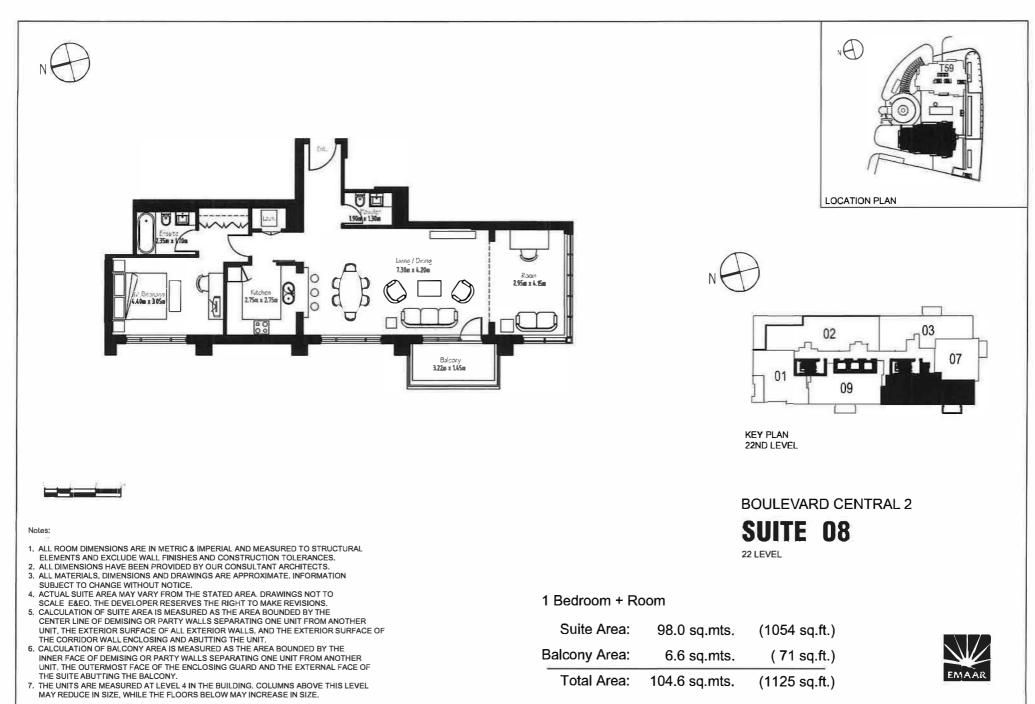

Terrace Area:

Total Area:

5.9 sq.mts.

104.9 sq.mts.

(64 sq.ft.)

(1129 sq.ft.)

EMAAR

- CALCULATION OF BALCONY AREA IS MEASURED AS THE AREA BOUNDED BY THE INNER FACE OF DEMISING OR PARTY WALLS SEPARATING ONE UNIT FROM ANOTHER UNIT, THE OUTERMOST FACE OF THE ENCLOSING GUARD AND THE EXTERNAL FACE OF THE SUITE ABUTTING THE BALCONY.
- THE UNITS ARE MEASURED AT LEVEL 4 IN THE BUILDING, COLUMNS ABOVE THIS LEVEL MAY REDUCE IN SIZE, WHILE THE FLOORS BELOW MAY INCREASE IN SIZE.