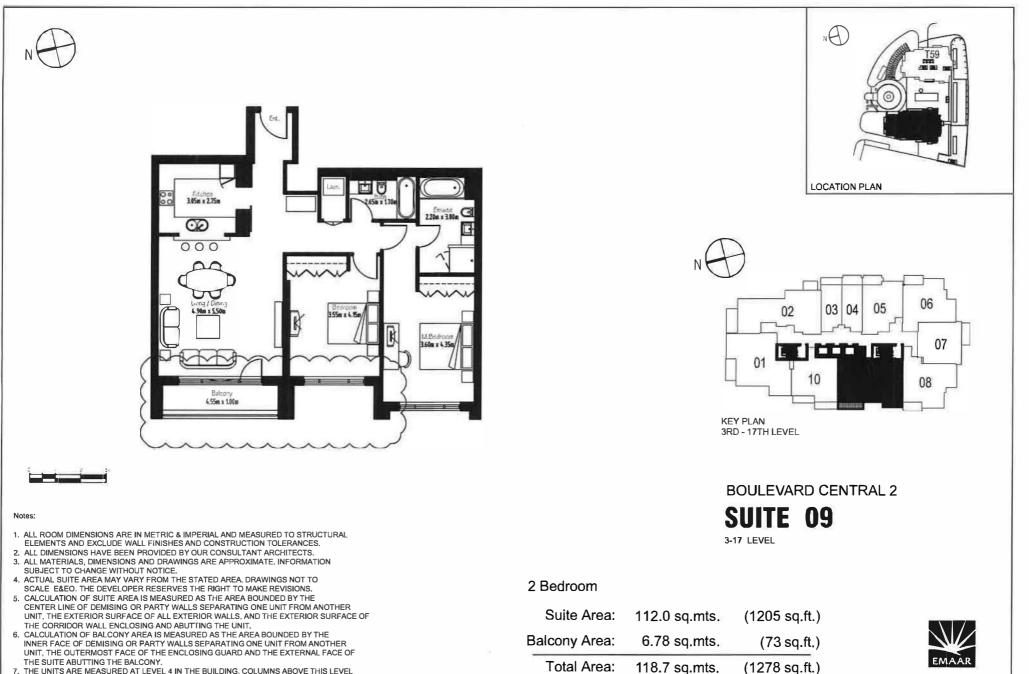

|                                                                                                                                                                                                                                                                                                                                                           | -                      |                  |                              |  |
|-----------------------------------------------------------------------------------------------------------------------------------------------------------------------------------------------------------------------------------------------------------------------------------------------------------------------------------------------------------|------------------------|------------------|------------------------------|--|
|                                                                                                                                                                                                                                                                                                                                                           | Balcony<br>250e x 145e |                  | LOCATION PLAN                |  |
| Living         10m r & 6.5m           4,10m r & 6.5m         0                                                                                                                                                                                                                                                                                            |                        | N                |                              |  |
| Balcony<br>138m x 4.27m                                                                                                                                                                                                                                                                                                                                   |                        |                  |                              |  |
|                                                                                                                                                                                                                                                                                                                                                           |                        |                  | KEY PLAN<br>2ND - 17TH LEVEL |  |
|                                                                                                                                                                                                                                                                                                                                                           |                        |                  | BOULEVARD CENTRAL 2          |  |
| Notes:                                                                                                                                                                                                                                                                                                                                                    |                        |                  | SUITE 02                     |  |
| <ol> <li>ALL ROOM DIMENSIONS ARE IN METRIC AND MEASURED TO STRUCTURAL<br/>ELEMENTS AND EXCLUDE WALL FINISHES AND CONSTRUCTION TOLERANCES.</li> <li>ALL DIMENSIONS HAVE BEEN PROVIDED BY OUR CONSULTANT ARCHITECTS.</li> </ol>                                                                                                                             |                        |                  | 2-17 LEVEL                   |  |
| <ol> <li>ALL MATERIALS, DIMENSIONS AND DRAWINGS ARE APPROXIMATE. INFORMATION<br/>SUBJECT TO CHANGE WITHOUT NOTICE.</li> <li>ACTUAL SUITE AREA MAY VARY FROM THE STATED AREA. DRAWINGS NOT TO<br/>SCALE E&amp;EO. THE DEVELOPER RESERVES THE RIGHT TO MAKE REVISIONS.</li> <li>CALCULATION OF SUITE AREA IS MEASURED AS THE AREA BOUNDED BY THE</li> </ol> | 2 Bedroom + R          | 2 Bedroom + Room |                              |  |
| CENTER LINE OF DEMISING OR PARTY WALLS SEPARATING ONE UNIT FROM ANOTHER<br>UNIT, THE EXTERIOR SURFACE OF ALL EXTERIOR WALLS, AND THE EXTERIOR SURFACE OF<br>THE CORRIDOR WALL ENCLOSING AND ABUTTING THE UNIT.                                                                                                                                            | Suite Area:            | 111.0 sq.mts.    | (1194 sq.ft.)                |  |
| 6. CALCULATION OF BALCONY AREA IS MEASURED AS THE AREA BOUNDED BY THE<br>INNER FACE OF DEMISING OR PARTY WALLS SEPARATING ONE UNIT FROM ANOTHER<br>UNIT, THE OUTERMOST FACE OF THE ENCLOSING GUARD AND THE EXTERNAL FACE OF                                                                                                                               | Balcony Area:          | 14.7 sq.mts.     | (158 sq.ft.)                 |  |
| THE SUITE ABUTTING THE BALCONY.<br>7. THE UNITS ARE MEASURED AT LEVEL 4 IN THE BUILDING. COLUMNS ABOVE THIS LEVEL<br>MAY REDUCE IN SIZE, WHILE THE FLOORS BELOW MAY INCREASE IN SIZE.                                                                                                                                                                     | Total Area:            | 125.7 sq.mts.    | (1352 sq.ft.)                |  |
|                                                                                                                                                                                                                                                                                                                                                           |                        |                  |                              |  |