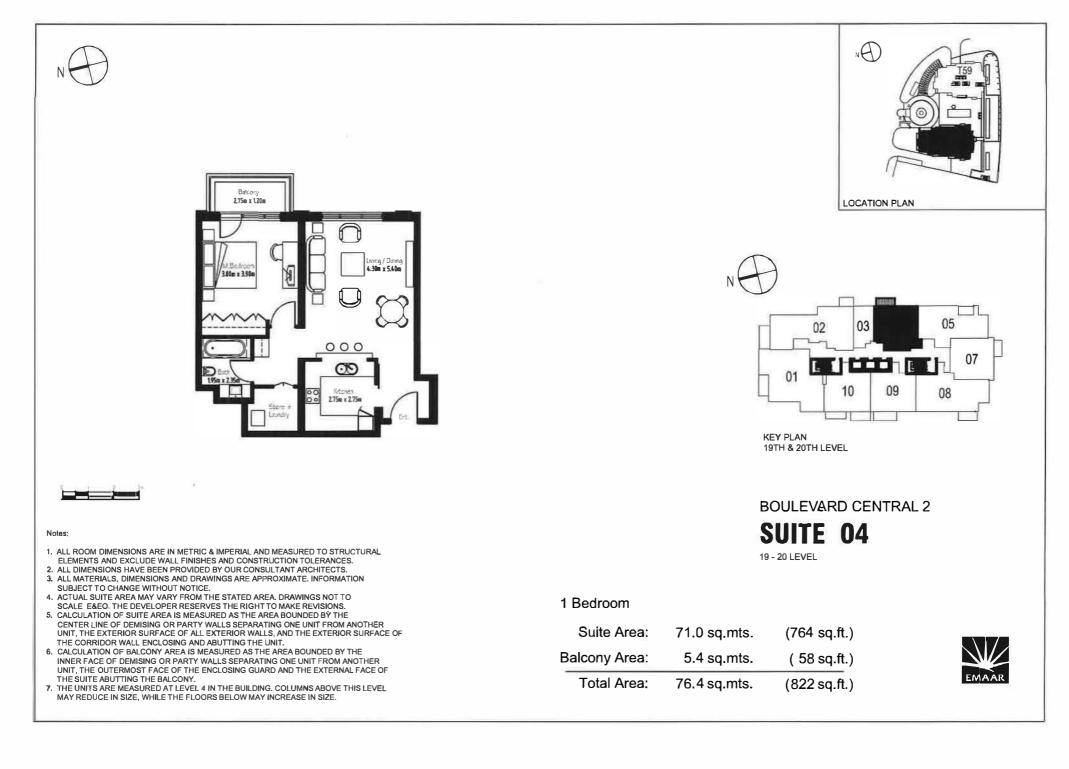

THE UNITS ARE MEASURED AT LEVEL 4 IN THE BUILDING, COLUMNS ABOVE THIS LEVEL MAY REDUCE IN SIZE, WHILE THE FLOORS BELOW MAY INCREASE IN SIZE.





Total Area:

89.9 sq.mts.

(968 sq.ft.)

- UNIT, THE OUTERMOST FACE OF THE ENCLOSING GUARD AND THE EXTERNAL FACE OF THE SUITE ABUTTING THE BALCONY. 7. THE UNITS ARE MEASURED AT LEVEL 4 IN THE BUILDING. COLUMNS ABOVE THIS LEVEL
- MAY REDUCE IN SIZE, WHILE THE FLOORS BELOW MAY INCREASE IN SIZE.







Terrace Area:

Total Area:

5.9 sq.mts.

104.9 sq.mts.

(64 sq.ft.)

(1129 sq.ft.)

EMAAR

- CALCULATION OF BALCONY AREA IS MEASURED AS THE AREA BOUNDED BY THE INNER FACE OF DEMISING OR PARTY WALLS SEPARATING ONE UNIT FROM ANOTHER UNIT, THE OUTERMOST FACE OF THE ENCLOSING GUARD AND THE EXTERNAL FACE OF THE SUITE ABUTTING THE BALCONY.
- THE UNITS ARE MEASURED AT LEVEL 4 IN THE BUILDING, COLUMNS ABOVE THIS LEVEL MAY REDUCE IN SIZE, WHILE THE FLOORS BELOW MAY INCREASE IN SIZE.

CCCCCCCCCCC