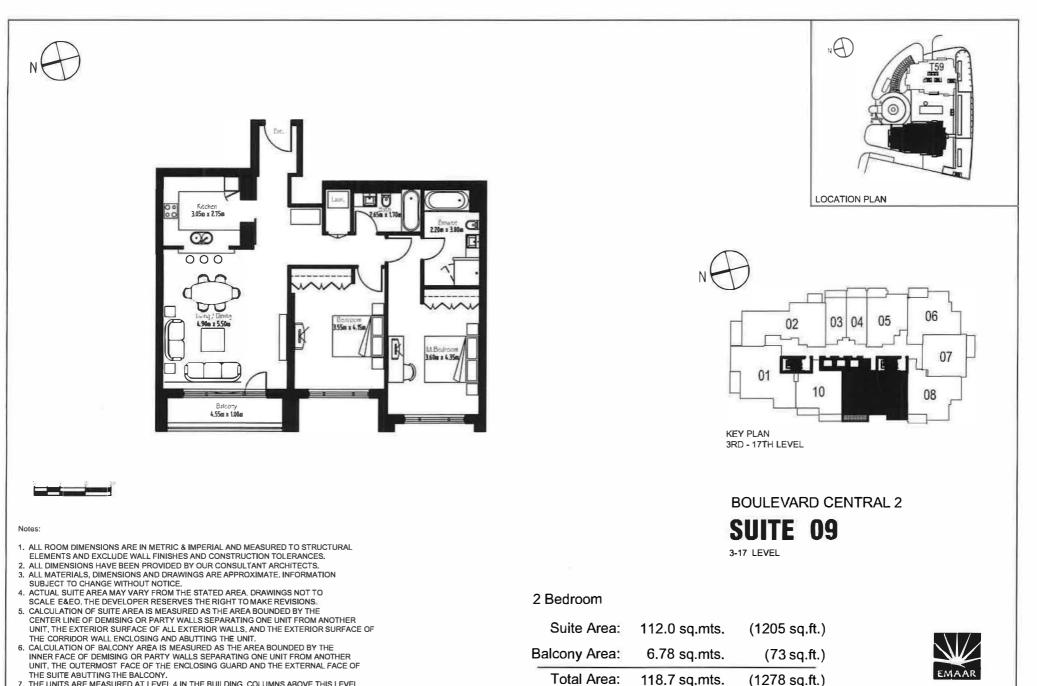

THE UNITS ARE MEASURED AT LEVEL 4 IN THE BUILDING, COLUMNS ABOVE THIS LEVEL MAY REDUCE IN SIZE, WHILE THE FLOORS BELOW MAY INCREASE IN SIZE.





Total Area:

89.9 sq.mts.

(968 sq.ft.)

- UNIT, THE OUTERMOST FACE OF THE ENCLOSING GUARD AND THE EXTERNAL FACE OF THE SUITE ABUTTING THE BALCONY. 7. THE UNITS ARE MEASURED AT LEVEL 4 IN THE BUILDING. COLUMNS ABOVE THIS LEVEL
- MAY REDUCE IN SIZE, WHILE THE FLOORS BELOW MAY INCREASE IN SIZE.







Terrace Area:

Total Area:

5.9 sq.mts.

104.9 sq.mts.

(64 sq.ft.)

(1129 sq.ft.)

EMAAR

- CALCULATION OF BALCONY AREA IS MEASURED AS THE AREA BOUNDED BY THE INNER FACE OF DEMISING OR PARTY WALLS SEPARATING ONE UNIT FROM ANOTHER UNIT, THE OUTERMOST FACE OF THE ENCLOSING GUARD AND THE EXTERNAL FACE OF THE SUITE ABUTTING THE BALCONY.
- THE UNITS AR