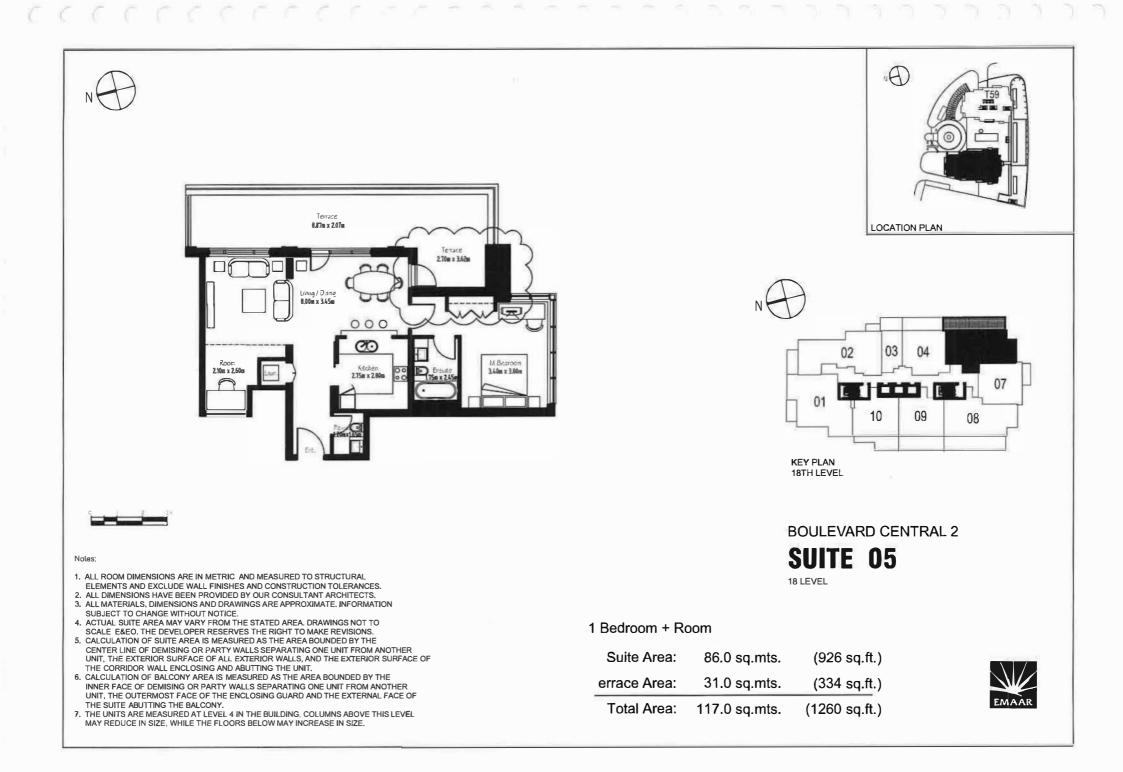

 THE UNITS ARE MEASURED AT LEVEL 4 IN THE BUILDING, COLUMNS ABOVE THIS LEVEL MAY REDUCE IN SIZE, WHILE THE FLOORS BELOW MAY INCREASE IN SIZE.

Total Area:

89.9 sq.mts.

(968 sq.ft.)

- UNIT, THE OUTERMOST FACE OF THE ENCLOSING GUARD AND THE EXTERNAL FACE OF THE SUITE ABUTTING THE BALCONY. 7. THE UNITS ARE MEASURED AT LEVEL 4 IN THE BUILDING. COLUMNS ABOVE THIS LEVEL
- MAY REDUCE IN SIZE, WHILE THE FLOORS BELOW MAY INCREASE IN SIZE.