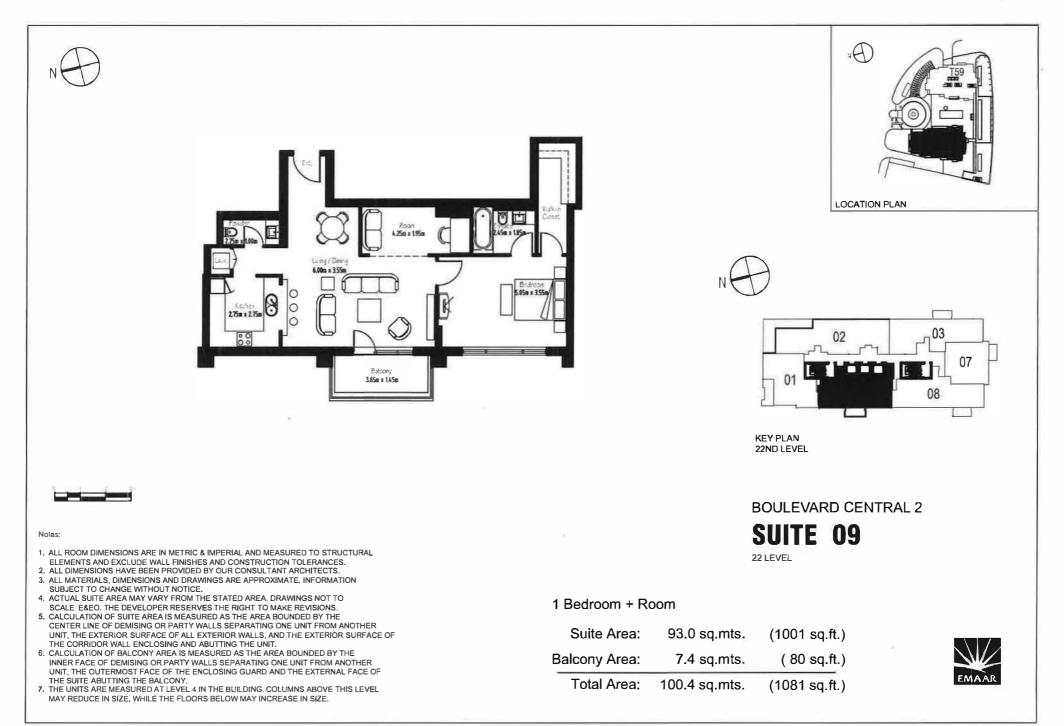

:

Total Area:

**Balcony Area:** 

130.0 sq.mts.

30.0 sq.mts.

160.0 sq.mts.

(1399 sq.ft.)

(323 sq.ft.)

(1722 sq.ft.)

EMAAR

- 5. CALCULATION OF SUITE AREA IS MEASURED AS THE AREA BOUNDED BY THE CENTER LINE OF DEMISING OR PARTY WALLS SEPARATING ONE UNIT FROM ANOTHER UNIT, THE EXTERIOR SURFACE OF ALL EXTERIOR WALLS, AND THE EXTERIOR SURFACE OF THE CORRIDOR WALL ENCLOSING AND ABUTTING THE UNIT.
- 6. CALCULATION OF BALCONY AREA IS MEASURED AS THE AREA BOUNDED BY THE INNER FACE OF DEMISING OR PARTY WALLS SEPARATING ONE UNIT FROM ANOTHER UNIT, THE OUTERMOST FACE OF THE ENCLOSING GUARD AND THE EXTERNAL FACE OF THE SUITE ABUTTING THE BALCONY.
- THE UNITS ARE MEASURED AT LEVEL 4 IN THE BUILDING. COLUMNS ABOVE THIS LEVEL MAY REDUCE IN SIZE, WHILE THE FLOORS BELOW MAY INCREASE IN SIZE.









|                                                                                                                                                                                                                                                                                                                                                           | -                      |                  |                              |  |
|-----------------------------------------------------------------------------------------------------------------------------------------------------------------------------------------------------------------------------------------------------------------------------------------------------------------------------------------------------------|---------------------