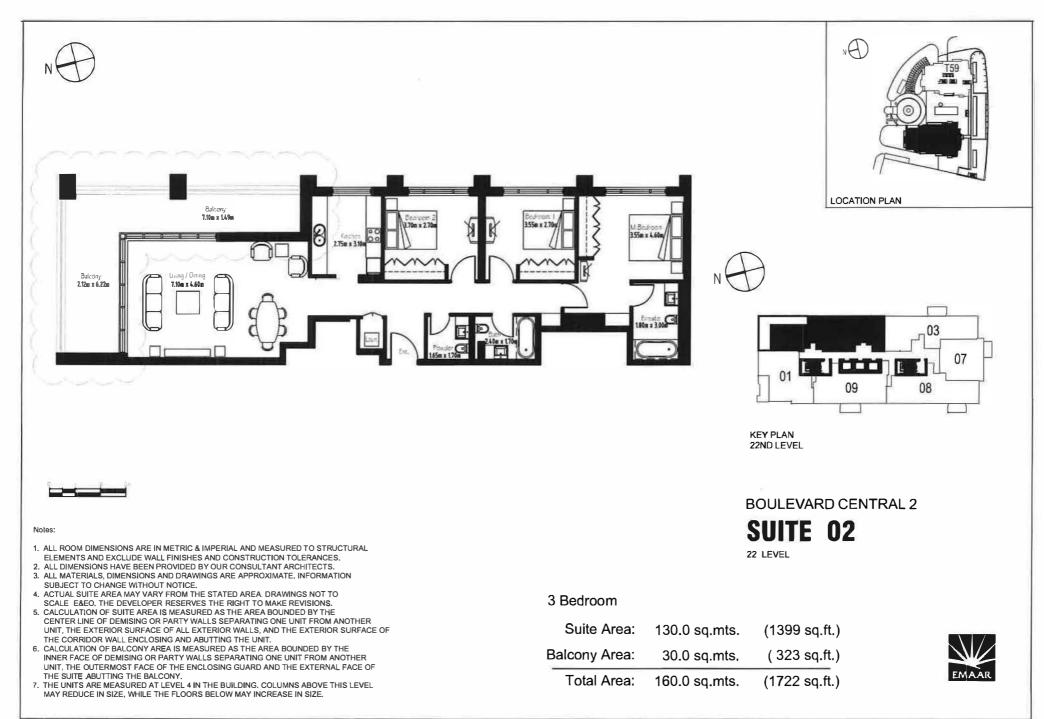

CCCCCCCCCCC

Suite Area:

Total Area:

**Balcony Area:** 

130.0 sq.mts.

30.0 sq.mts.

160.0 sq.mts.

(1399 sq.ft.)

(323 sq.ft.)

(1722 sq.ft.)

EMAAR

- 5. CALCULATION OF SUITE AREA IS MEASURED AS THE AREA BOUNDED BY THE CENTER LINE OF DEMISING OR PARTY WALLS SEPARATING ONE UNIT FROM ANOTHER UNIT, THE EXTERIOR SURFACE OF ALL EXTERIOR WALLS, AND THE EXTERIOR SURFACE OF THE CORRIDOR WALL ENCLOSING AND ABUTTING THE UNIT.
- 6. CALCULATION OF BALCONY AREA IS MEASURED AS THE AREA BOUNDED BY THE INNER FACE OF DEMISING OR PARTY WALLS SEPARATING ONE UNIT FROM ANOTHER UNIT, THE OUTERMOST FACE OF THE ENCLOSING GUARD AND THE EXTERNAL FACE OF THE SUITE ABUTTING THE BALCONY.
- THE UNITS ARE MEASURED AT LEVEL 4 IN THE BUILDING. COLUMNS ABOVE THIS LEVEL MAY REDUCE IN SIZE, WHILE THE FLOORS BELOW MAY INCREASE IN SIZE.