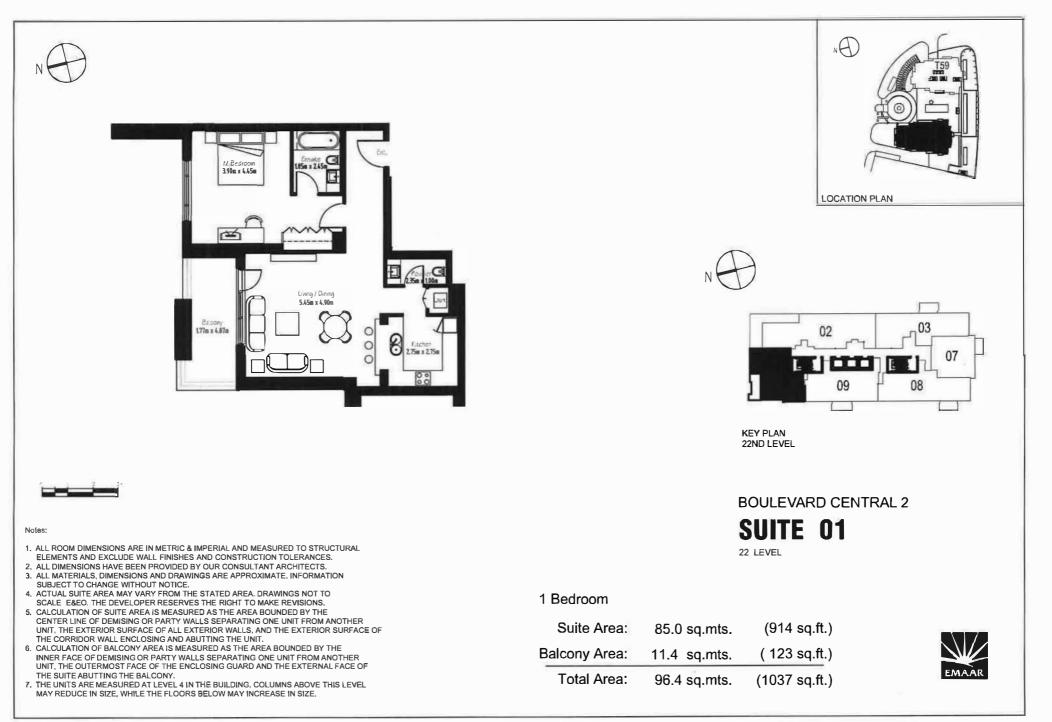

 THE UNITS ARE MEASURED AT LEVEL 4 IN THE BUILDING, COLUMNS ABOVE THIS LEVEL MAY REDUCE IN SIZE, WHILE THE FLOORS BELOW MAY INCREASE IN SIZE.

Total Area:

89.9 sq.mts.

(968 sq.ft.)

- UNIT, THE OUTERMOST FACE OF THE ENCLOSING GUARD AND THE EXTERNAL FACE OF THE SUITE ABUTTING THE BALCONY. 7. THE UNITS ARE MEASURED AT LEVEL 4 IN THE BUILDING. COLUMNS ABOVE THIS LEVEL
- MAY REDUCE IN SIZE, WHILE THE FLOORS BELOW MAY INCREASE IN SIZE.