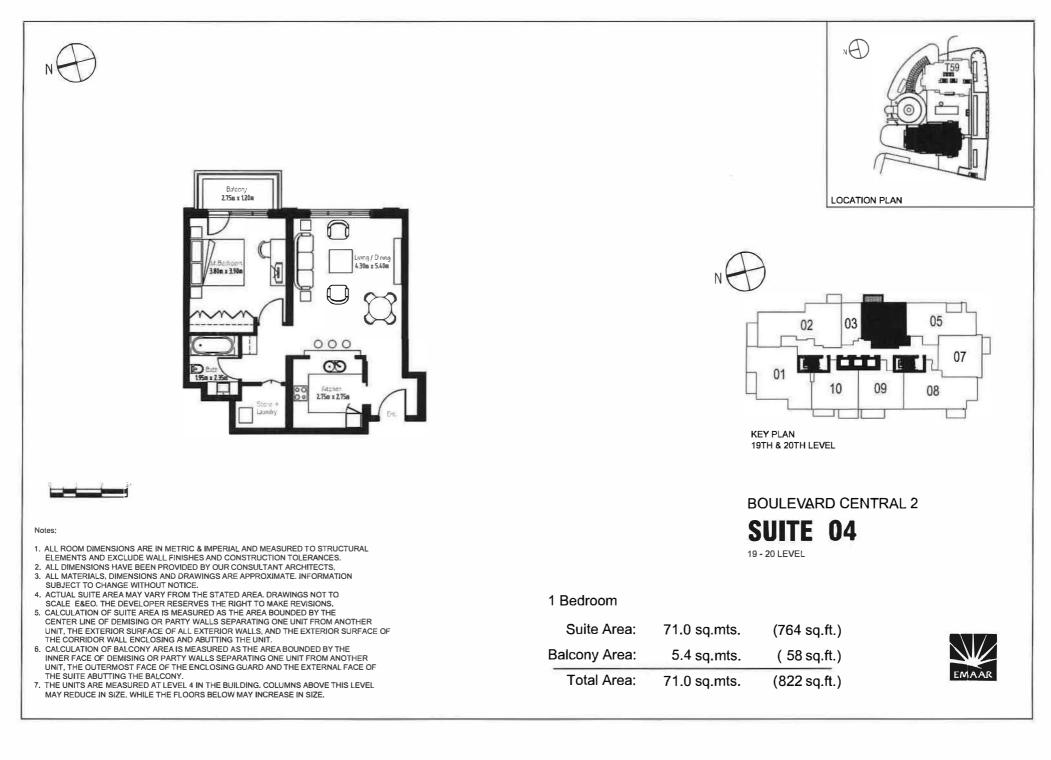

 THE UNITS ARE MEASURED AT LEVEL 4 IN THE BUILDING. COLUMNS ABOVE THIS LEVEL MAY REDUCE IN SIZE, WHILE THE FLOORS BELOW MAY INCREASE IN SIZE.

 THE UNITS ARE MEASURED AT LEVEL 4 IN THE BUILDING. COLUMNS ABOVE THIS LEVEL MAY REDUCE IN SIZE, WHILE THE FLOORS BELOW MAY INCREASE IN SIZE.