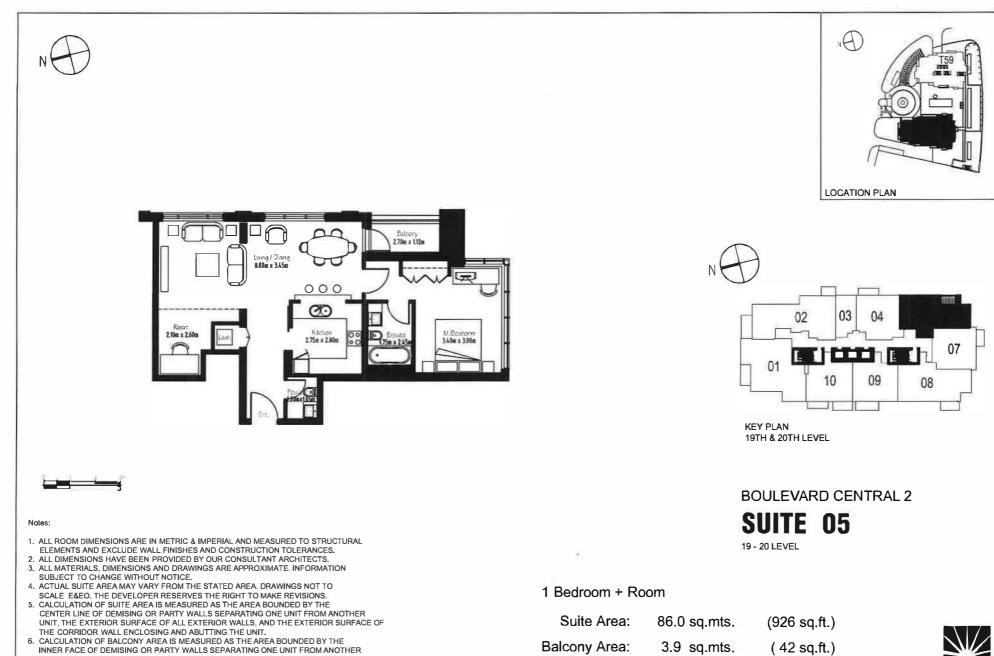

THE UNITS ARE MEASURED AT LEVEL 4 IN THE BUILDING, COLUMNS ABOVE THIS LEVEL MAY REDUCE IN SIZE, WHILE THE FLOORS BELOW MAY INCREASE IN SIZE.





Total Area:

89.9 sq.mts.

(968 sq.ft.)

- UNIT, THE OUTERMOST FACE OF THE ENCLOSING GUARD AND THE EXTERNAL FACE OF THE SUITE ABUTTING THE BALCONY. 7. THE UNITS ARE MEASURED AT LEVEL 4 IN THE BUILDING. COLUMNS ABOVE THIS LEVEL
- MAY REDUCE IN SIZE, WHILE THE FLOORS BELOW MAY INCREASE IN SIZE.







Terrace Area:

Total Area:

5.9 sq.mts.

104.9 sq.mts.

(64 sq.ft.)

(1129 sq.ft.)

EMAAR

- CALCULATION OF BALCONY AREA IS MEASURED AS THE AREA BOUNDED BY THE INNER FACE OF DEMISING OR PARTY WALLS SEPARATING ONE UNIT FROM ANOTHER UNIT, THE OUTERMOST FACE OF THE ENCLOSING GUARD AND THE EXTERNAL FACE OF THE SUITE ABUTTING THE BALCONY.
- THE UNITS ARE MEASURED AT LEVEL 4 IN THE BUILDING, COLUMNS ABOVE THIS LEVEL MAY REDUCE IN SIZE, WHILE THE FLOORS BELOW MAY INCREASE IN SIZE.

CCCCCCCCCCC