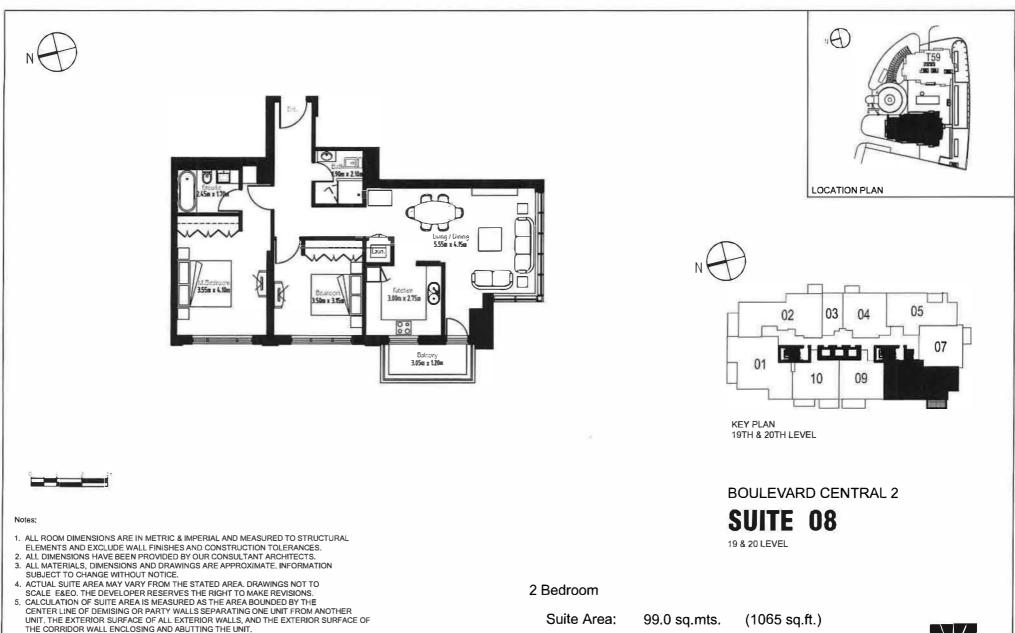

THE UNITS ARE MEASURED AT LEVEL 4 IN THE BUILDING, COLUMNS ABOVE THIS LEVEL MAY REDUCE IN SIZE, WHILE THE FLOORS BELOW MAY INCREASE IN SIZE.





Total Area:

89.9 sq.mts.

(968 sq.ft.)

- UNIT, THE OUTERMOST FACE OF THE ENCLOSING GUARD AND THE EXTERNAL FACE OF THE SUITE ABUTTING THE BALCONY. 7. THE UNITS ARE MEASURED AT LEVEL 4 IN THE BUILDING. COLUMNS ABOVE THIS LEVEL
- MAY REDUCE IN SIZE, WHILE THE FLOORS BELOW MAY INCREASE IN SIZE.







Terrace Area:

Total Area:

5.9 sq.mts.

104.9 sq.mts.

(64 sq.ft.)

(1129 sq.ft.)

EMAAR

- CALCULATION OF BALCONY AREA IS MEASURED AS THE AREA BOUNDED BY THE INNER FACE OF DEMISING OR PARTY WALLS SEPARATING ONE UNIT FROM ANOTHER UNIT, THE OUTERMOST FACE OF THE ENCLOSING GUARD AND THE EXTERNAL FACE OF THE SUITE ABUTTING THE BALCONY.
- THE UNITS ARE MEASURED AT LEVEL 4 IN THE BUILDING, COLUMNS ABOVE THIS LEVEL MAY REDUCE IN SIZE, WHILE THE FLOORS BELOW MAY INCREASE IN SIZE.

CCCCCCCCCCC







Suite Area:

Total Area:

**Balcony Area:** 

130.0 sq.mts.

30.0 sq.mts.

160.0 sq.mts.

(1399 sq.ft.)

(323 sq.ft.)

(1722 sq.ft.)

EMAAR

- 5. CALCULATION OF SUITE AREA IS MEASURED AS THE AREA BOUNDED BY THE CENTER LINE OF DEMISING OR PARTY WALLS SEPARATING ONE UNIT FROM ANOTHER UNIT, THE EXTERI