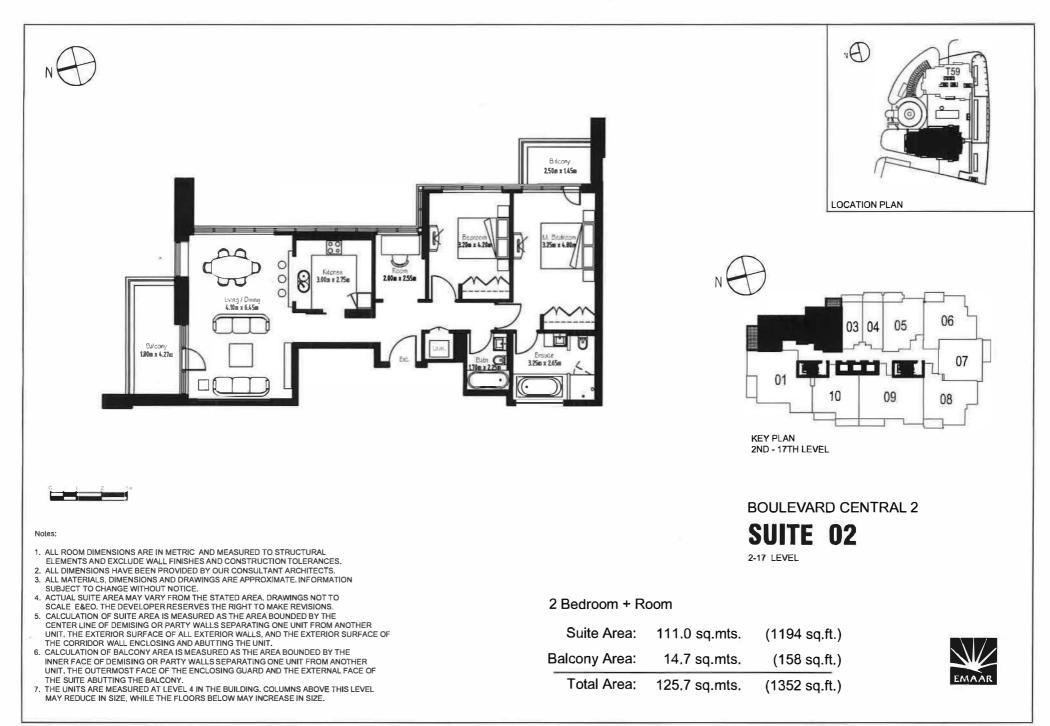

|                                                                                                                                                                                                                                                                                                                                                           | -                      |                  |                              |  |
|-----------------------------------------------------------------------------------------------------------------------------------------------------------------------------------------------------------------------------------------------------------------------------------------------------------------------------------------------------------|------------------------|------------------|------------------------------|--|
|                                                                                                                                                                                                                                                                                                                                                           | Balcony<br>250e x 145e |                  | LOCATION PLAN                |  |
| Living         10m r & 6.5m           4,10m r & 6.5m         0                                                                                                                                                                                                                                                                                            |                        | N                |                              |  |
| Balcony<br>138m x 4.27m                                                                                                                                                                                                                                                                                                                                   |                        |                  |                              |  |
|                                                                                                                                                                                                                                                                                                                                                           |                        |                  | KEY PLAN<br>2ND - 17TH LEVEL |  |
|                                                                                                                                                                                                                                                                                                                                                           |                        |                  | BOULEVARD CENTRAL 2          |  |
| Notes:                                                                                                                                                                                                                                                                                                                                                    |                        |                  | SUITE 02                     |  |
| <ol> <li>ALL ROOM DIMENSIONS ARE IN METRIC AND MEASURED TO STRUCTURAL<br/>ELEMENTS AND EXCLUDE WALL FINISHES AND CONSTRUCTION TOLERANCES.</li> <li>ALL DIMENSIONS HAVE BEEN PROVIDED BY OUR CONSULTANT ARCHITECTS.</li> </ol>                                                                                                                             |                        |                  | 2-17 LEVEL                   |  |
| <ol> <li>ALL MATERIALS, DIMENSIONS AND DRAWINGS ARE APPROXIMATE. INFORMATION<br/>SUBJECT TO CHANGE WITHOUT NOTICE.</li> <li>ACTUAL SUITE AREA MAY VARY FROM THE STATED AREA. DRAWINGS NOT TO<br/>SCALE E&amp;EO. THE DEVELOPER RESERVES THE RIGHT TO MAKE REVISIONS.</li> <li>CALCULATION OF SUITE AREA IS MEASURED AS THE AREA BOUNDED BY THE</li> </ol> | 2 Bedroom + R          | 2 Bedroom + Room |                              |  |
| CENTER LINE OF DEMISING OR PARTY WALLS SEPARATING ONE UNIT FROM ANOTHER<br>UNIT, THE EXTERIOR SURFACE OF ALL EXTERIOR WALLS, AND THE EXTERIOR SURFACE OF<br>THE CORRIDOR WALL ENCLOSING AND ABUTTING THE UNIT.                                                                                                                                            | Suite Area:            | 111.0 sq.mts.    | (1194 sq.ft.)                |  |
| 6. CALCULATION OF BALCONY AREA IS MEASURED AS THE AREA BOUNDED BY THE<br>INNER FACE OF DEMISING OR PARTY WALLS SEPARATING ONE UNIT FROM ANOTHER<br>UNIT, THE OUTERMOST FACE OF THE ENCLOSING GUARD AND THE EXTERNAL FACE OF                                                                                                                               | Balcony Area:          | 14.7 sq.mts.     | (158 sq.ft.)                 |  |
| THE SUITE ABUTTING THE BALCONY.<br>7. THE UNITS ARE MEASURED AT LEVEL 4 IN THE BUILDING. COLUMNS ABOVE THIS LEVEL<br>MAY REDUCE IN SIZE, WHILE THE FLOORS BELOW MAY INCREASE IN SIZE.                                                                                                                                                                     | Total Area:            | 125.7 sq.mts.    | (1352 sq.ft.)                |  |
|                                                                                                                                                                                                                                                                                                                                                           |                        |                  |                              |  |