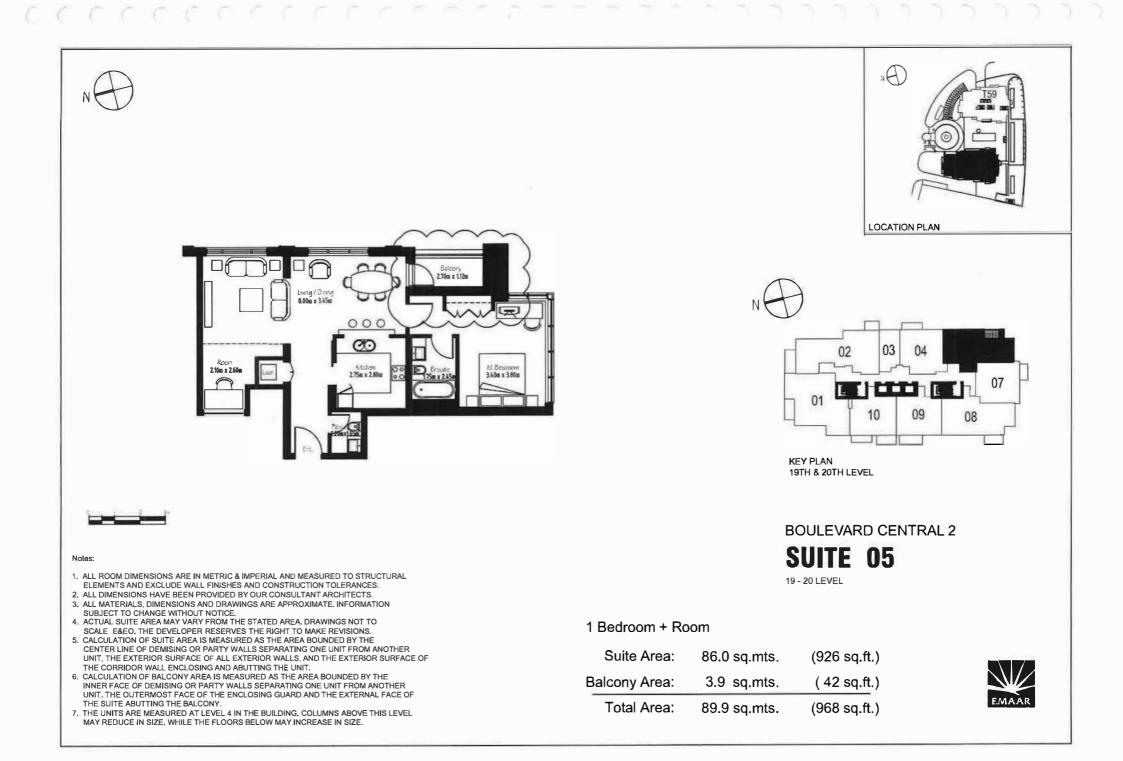

 THE UNITS ARE MEASURED AT LEVEL 4 IN THE BUILDING, COLUMNS ABOVE THIS LEVEL MAY REDUCE IN SIZE, WHILE THE FLOORS BELOW MAY INCREASE IN SIZE.

Total Area:

89.9 sq.mts.

(968 sq.ft.)

- UNIT, THE OUTERMOST FACE OF THE ENCLOSING GUARD AND THE EXTERNAL FACE OF THE SUITE ABUTTING THE BALCONY. 7. THE UNITS ARE MEASURED AT LEVEL 4 IN THE BUILDING. COLUMNS ABOVE THIS LEVEL
- MAY REDUCE IN SIZE, WHILE THE FLOORS BELOW MAY INCREASE IN SIZE.