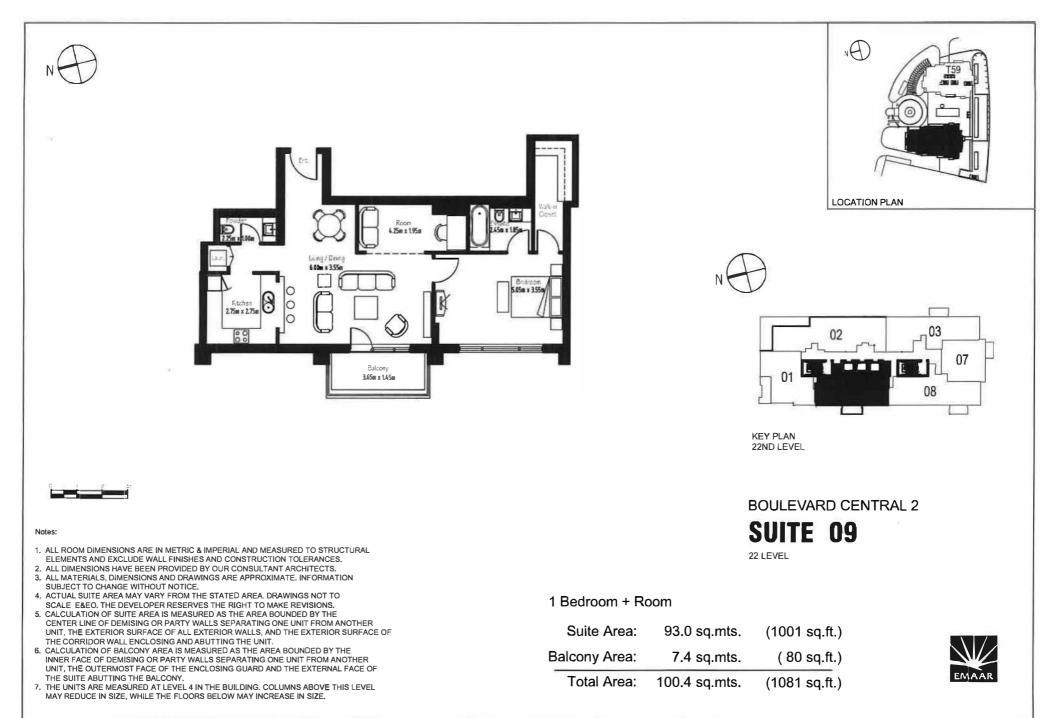

 THE UNITS ARE MEASURED AT LEVEL 4 IN THE BUILDING. COLUMNS ABOVE THIS LEVEL MAY REDUCE IN SIZE, WHILE THE FLOORS BELOW MAY INCREASE IN SIZE.

 THE UNITS ARE MEASURED AT LEVEL 4 IN THE BUILDING. COLUMNS ABOVE THIS LEVEL MAY REDUCE IN SIZE, WHILE THE FLOORS BELOW MAY INCREASE IN SIZE.

 THE UNITS ARE MEASURED AT LEVEL 4 IN THE BUILDING. COLUMNS ABOVE THIS LEVEL MAY REDUCE IN SIZE, WHILE THE FLOORS BELOW MAY INCREASE IN SIZE.

CCCCCCCCCCCC

<u>¢¢¢¢¢¢¢¢¢¢¢¢¢¢¢¢¢¢¢¢¢¢¢¢¢¢¢¢¢¢¢¢¢¢</u>

Total Area:

146.8 sq.mts.

(1579 sq.ft.)

- INNER FACE OF DEMISING OR PARTY WALLS SEPARATING ONE UNIT FROM ANOTHER UNIT, THE OUTERMOST FACE OF THE ENCLOSING GUARD AND THE EXTERNAL FACE OF THE SUITE ABUTTING THE BALCONY.
- 7. THE UNITS ARE MEASURED AT LEVEL 4 IN THE BUILDING. COLUMNS ABOVE THIS LEVEL MAY REDUCE IN SIZE, WHILE THE FLOORS BELOW MAY INCREASE IN SIZE.