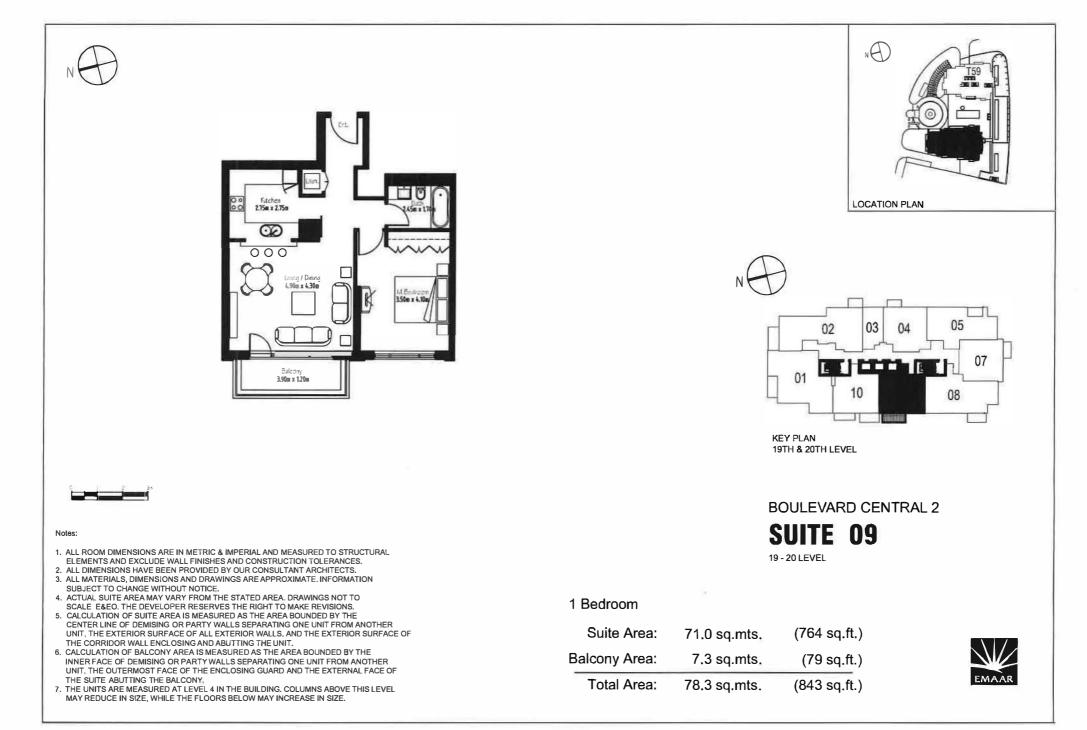

THE UNITS ARE MEASURED AT LEVEL 4 IN THE BUILDING, COLUMNS ABOVE THIS LEVEL MAY REDUCE IN SIZE, WHILE THE FLOORS BELOW MAY INCREASE IN SIZE.





Total Area:

89.9 sq.mts.

(968 sq.ft.)

- UNIT, THE OUTERMOST FACE OF THE ENCLOSING GUARD AND THE EXTERNAL FACE OF THE SUITE ABUTTING THE BALCONY. 7. THE UNITS ARE MEASURED AT LEVEL 4 IN THE BUILDING. COLUMNS ABOVE THIS LEVEL
- MAY REDUCE IN SIZE, WHILE THE FLOORS BELOW MAY INCREASE IN SIZE.







Terrace Area:

Total Area:

5.9 sq.mts.

104.9 sq.mts.

(64 sq.ft.)

(1129 sq.ft.)

EMAAR

- CALCULATION OF BALCONY AREA IS MEASURED AS THE AREA BOUNDED BY THE INNER FACE OF DEMISING OR PARTY WALLS SEPARATING ONE UNIT FROM ANOTHER UNIT, THE OUTERMOST FACE OF THE ENCLOSING GUARD AND THE EXTERNAL FACE OF THE SUITE ABUTTING THE BALCONY.
- THE UNITS ARE MEASURED AT LEVEL 4 IN THE BUILDING, COLUMNS ABOVE THIS LEVEL MAY REDUCE IN SIZE, WHILE THE FLOORS BELOW MAY INCREASE IN SIZE.

CCCCCCCCCCC







Suite Area:

Total Area:

**Balcony Area:** 

130.0 sq.mts.

30.0 sq.mts.

160.0 sq.mts.

(1399 sq.ft.)

(323 sq.ft.)

(1722 sq.ft.)

EMAAR

- 5. CALCULATION OF SUITE AREA IS MEASURED AS THE AREA BOUNDED BY THE CENTER LINE OF DEMISING OR PARTY WALLS SEPARATING ONE UNIT FROM ANOTHER UNIT, THE EXTE