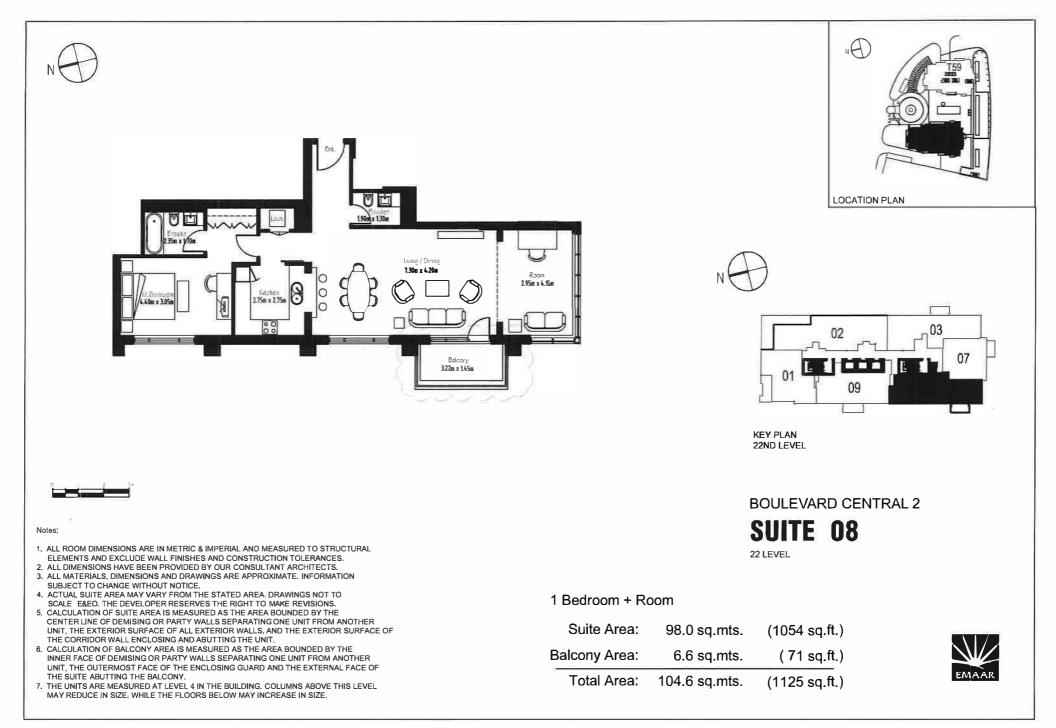

 THE UNITS ARE MEASURED AT LEVEL 4 IN THE BUILDING. COLUMNS ABOVE THIS LEVEL MAY REDUCE IN SIZE, WHILE THE FLOORS BELOW MAY INCREASE IN SIZE.

CCCCCCCCCCCC

<u>¢¢¢¢¢¢¢¢¢¢¢¢¢¢¢¢¢¢¢¢¢¢¢¢¢¢¢¢¢¢¢¢¢¢</u>

Total Area:

146.8 sq.mts.

(1579 sq.ft.)

- INNER FACE OF DEMISING OR PARTY WALLS SEPARATING ONE UNIT FROM ANOTHER UNIT, THE OUTERMOST FACE OF THE ENCLOSING GUARD AND THE EXTERNAL FACE OF THE SUITE ABUTTING THE BALCONY.
- 7. THE UNITS ARE MEASURED AT LEVEL 4 IN THE BUILDING. COLUMNS ABOVE THIS LEVEL MAY REDUCE IN SIZE, WHILE THE FLOORS BELOW MAY INCREASE IN SIZE.