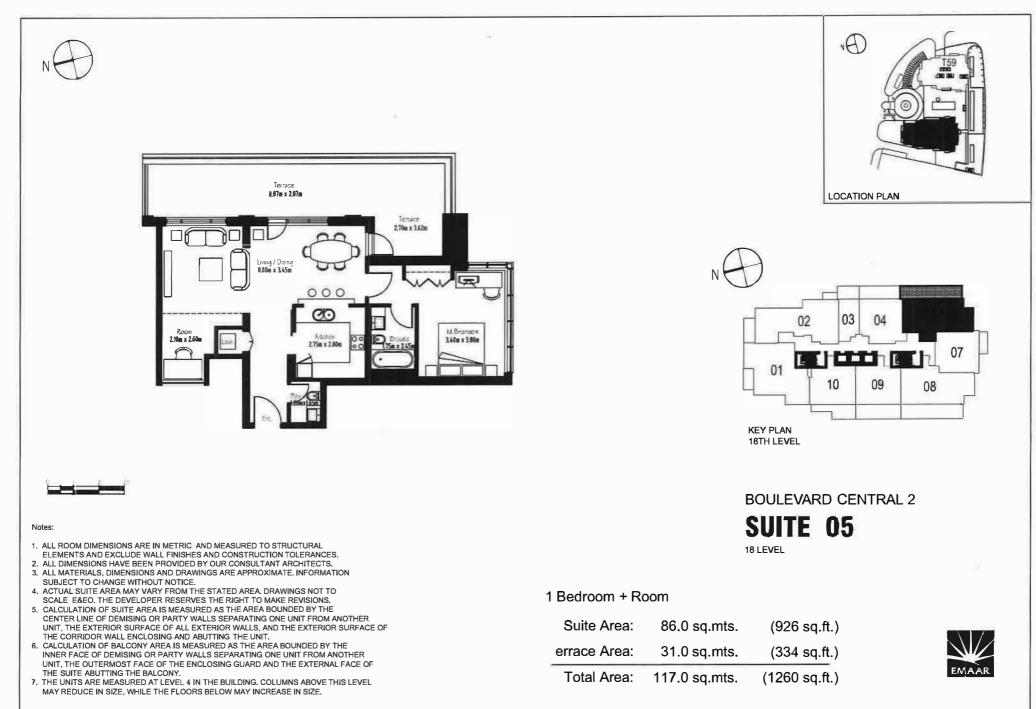

THE UNITS ARE MEASURED AT LEVEL 4 IN THE BUILDING, COLUMNS ABOVE THIS LEVEL MAY REDUCE IN SIZE, WHILE THE FLOORS BELOW MAY INCREASE IN SIZE.





Total Area:

89.9 sq.mts.

(968 sq.ft.)

- UNIT, THE OUTERMOST FACE OF THE ENCLOSING GUARD AND THE EXTERNAL FACE OF THE SUITE ABUTTING THE BALCONY. 7. THE UNITS ARE MEASURED AT LEVEL 4 IN THE BUILDING. COLUMNS ABOVE THIS LEVEL
- MAY REDUCE IN SIZE, WHILE THE FLOORS BELOW MAY INCREASE IN SIZE.







Terrace Area:

Total Area:

5.9 sq.mts.

104.9 sq.mts.

(64 sq.ft.)

(1129 sq.ft.)

EMAAR

- CALCULATION OF BALCONY AREA IS MEASURED AS THE AREA BOUNDED BY THE INNER FACE OF DEMISING OR PARTY WALLS SEPARATING ONE UNIT FROM ANOTHER UNIT, THE OUTERMOST FACE OF THE ENCLOSING GUARD AND THE EXTERNAL FACE OF THE SUITE ABUTTING THE BALCONY.
- THE UNIT