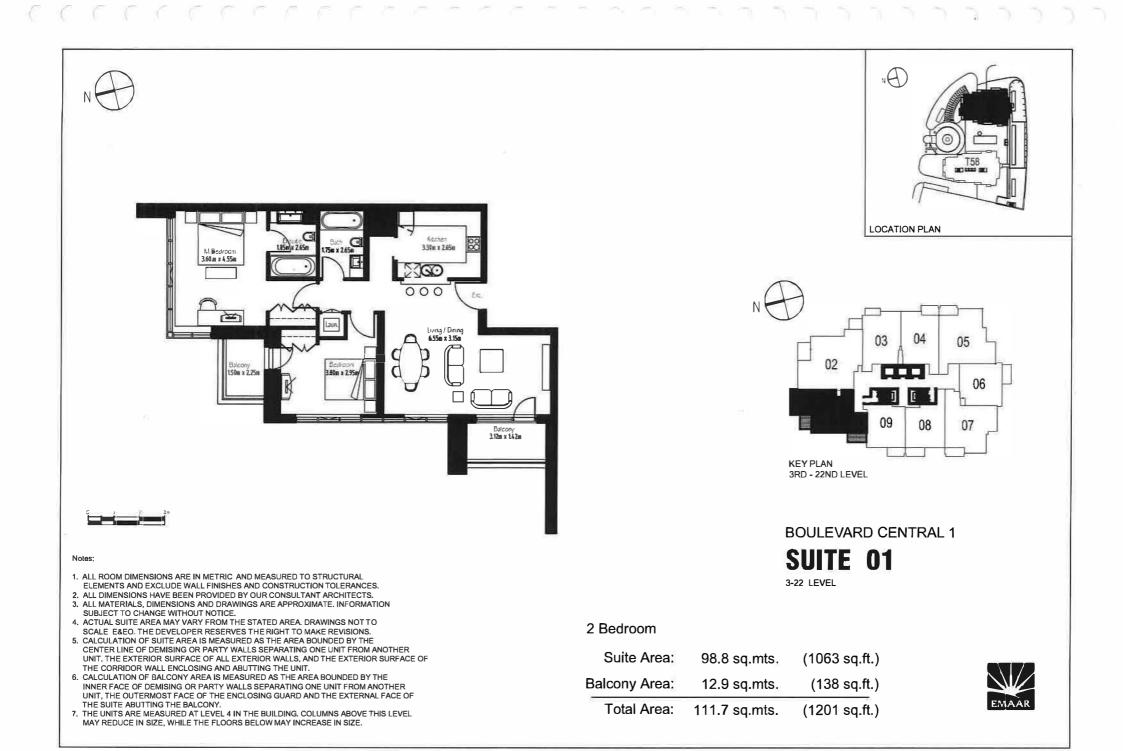

UCE IN SIZE, WHILE THE FLOORS BELOW MAY INCREASE IN SIZE.













 THE UNITS ARE MEASURED AT LEVEL 4 IN THE BUILDING. COLUMNS ABOVE THIS LEVEL MAY REDUCE IN SIZE, WHILE THE FLOORS BELOW MAY INCREASE IN SIZE.









 THE UNITS ARE MEASURED AT LEVEL 4 IN THE BUILDING. COLUMNS ABOVE THIS LEVEL MAY REDUCE IN SIZE, WHILE THE FLOORS BELOW MAY INCREASE IN SIZE.

CCCCCCCCCCCC





<u>¢¢¢¢¢¢¢¢¢¢¢¢¢¢¢¢¢¢¢¢¢¢¢¢¢¢¢¢¢¢¢¢¢¢</u>







Total Area:

146.8 sq.mts.

(1579 sq.ft.)

- INNER FACE OF DEMISING OR PARTY WALLS SEPARATING ONE UNIT FROM ANOTHER UNIT, THE OUTERMOST FACE OF THE ENCLOSING GUARD AND THE EXTERNAL FACE OF THE SUITE ABUTTING THE BALCONY.
- 7. THE UNITS ARE MEASURED AT LEVEL 4 IN THE BUILDING. COLUMNS ABOVE THIS LEVEL MAY REDUCE IN SIZE, WHILE THE FLOORS BELOW MAY INCREASE IN SIZE.