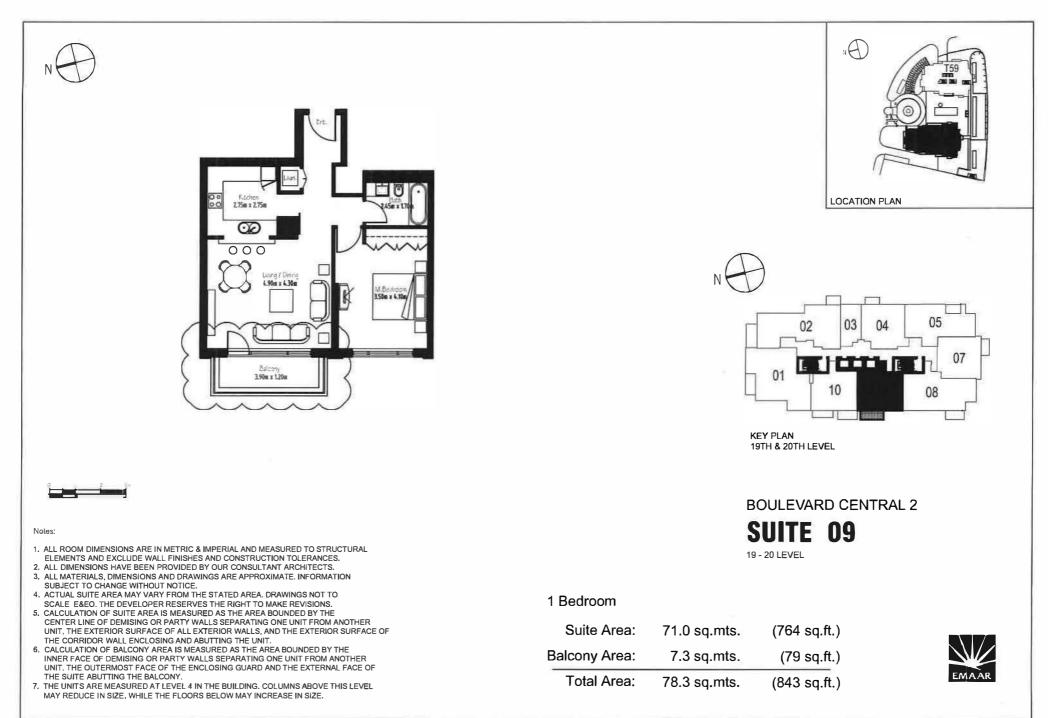

 THE UNITS ARE MEASURED AT LEVEL 4 IN THE BUILDING, COLUMNS ABOVE THIS LEVEL MAY REDUCE IN SIZE, WHILE THE FLOORS BELOW MAY INCREASE IN SIZE.

Total Area:

89.9 sq.mts.

(968 sq.ft.)

- UNIT, THE OUTERMOST FACE OF THE ENCLOSING GUARD AND THE EXTERNAL FACE OF THE SUITE ABUTTING THE BALCONY. 7. THE UNITS ARE MEASURED AT LEVEL 4 IN THE BUILDING. COLUMNS ABOVE THIS LEVEL
- MAY REDUCE IN SIZE, WHILE THE FLOORS BELOW MAY INCREASE IN SIZE.