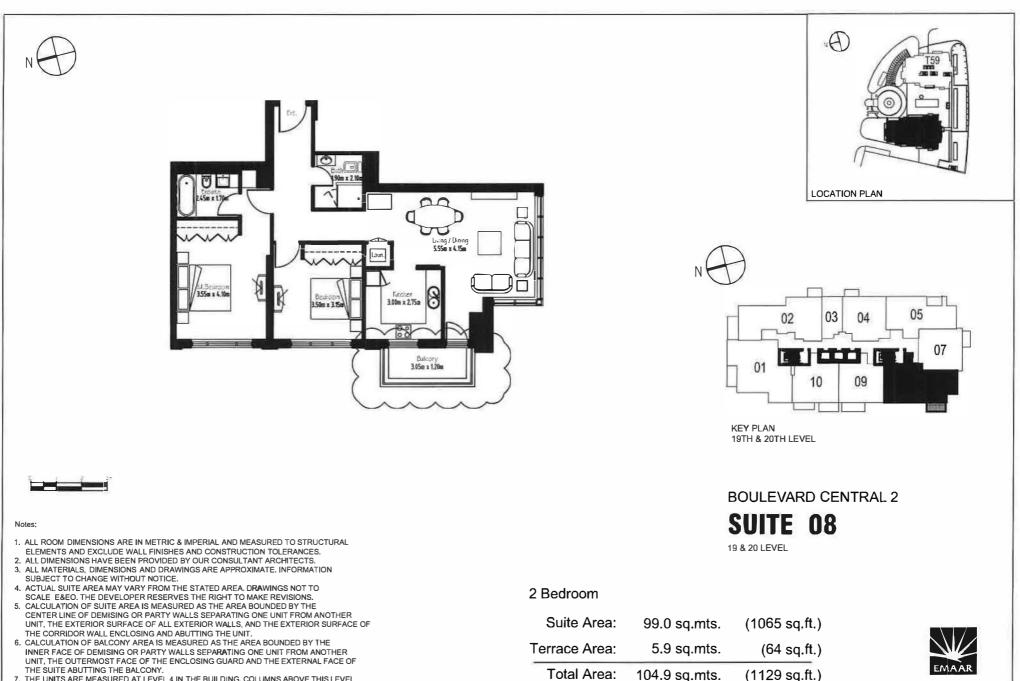

Terrace Area:

Total Area:

5.9 sq.mts.

104.9 sq.mts.

(64 sq.ft.)

(1129 sq.ft.)

EMAAR

- CALCULATION OF BALCONY AREA IS MEASURED AS THE AREA BOUNDED BY THE INNER FACE OF DEMISING OR PARTY WALLS SEPARATING ONE UNIT FROM ANOTHER UNIT, THE OUTERMOST FACE OF THE ENCLOSING GUARD AND THE EXTERNAL FACE OF THE SUITE ABUTTING THE BALCONY.
- THE UNITS ARE MEASURED AT LEVEL 4 IN THE BUILDING, COLUMNS ABOVE THIS LEVEL MAY REDUCE IN SIZE, WHILE THE FLOORS BELOW MAY INCREASE IN SIZE.