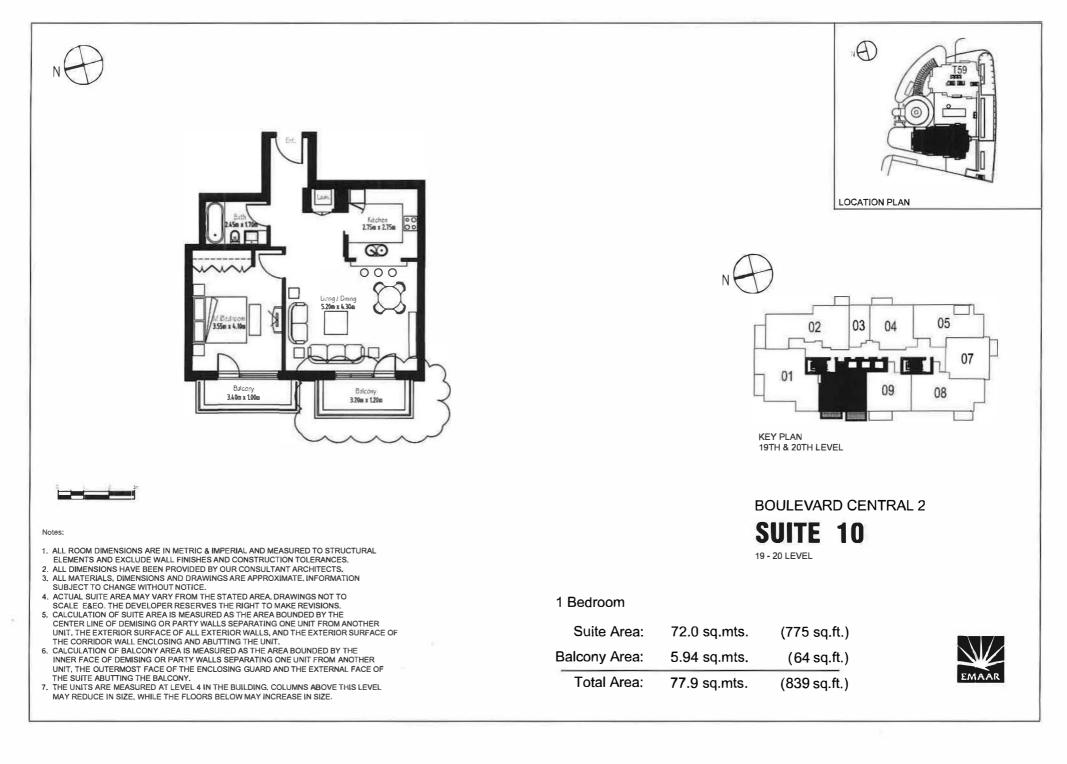

 THE UNITS ARE MEASURED AT LEVEL 4 IN THE BUILDING. COLUMNS ABOVE THIS LEVEL MAY REDUCE IN SIZE, WHILE THE FLOORS BELOW MAY INCREASE IN SIZE.

CCCCCCCCCCCC

<u>¢¢¢¢¢¢¢¢¢¢¢¢¢¢¢¢¢¢¢¢¢¢¢¢¢¢¢¢¢¢¢¢¢¢</u>

Total Area:

146.8 sq.mts.

(1579 sq.ft.)

- INNER FACE OF DEMISING OR PARTY WALLS SEPARATING ONE UNIT FROM ANOTHER UNIT, THE OUTERMOST FACE OF THE ENCLOSING GUARD AND THE EXTERNAL FACE OF THE SUITE ABUTTING THE BALCONY.
- 7. THE UNITS ARE MEASURED AT LEVEL 4 IN THE BUILDING. COLUMNS ABOVE THIS LEVEL MAY REDUCE IN SIZE, WHILE THE FLOORS BELOW MAY INCREASE IN SIZE.