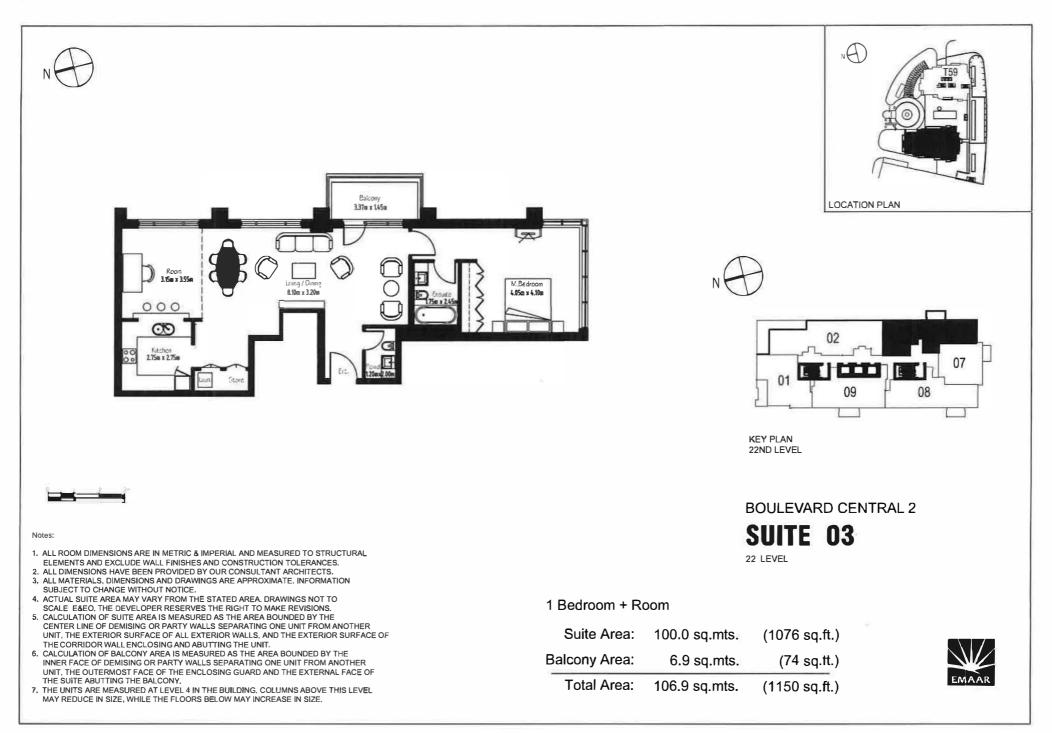

Area:

Total Area:

**Balcony Area:** 

130.0 sq.mts.

30.0 sq.mts.

160.0 sq.mts.

(1399 sq.ft.)

(323 sq.ft.)

(1722 sq.ft.)

EMAAR

- 5. CALCULATION OF SUITE AREA IS MEASURED AS THE AREA BOUNDED BY THE CENTER LINE OF DEMISING OR PARTY WALLS SEPARATING ONE UNIT FROM ANOTHER UNIT, THE EXTERIOR SURFACE OF ALL EXTERIOR WALLS, AND THE EXTERIOR SURFACE OF THE CORRIDOR WALL ENCLOSING AND ABUTTING THE UNIT.
- 6. CALCULATION OF BALCONY AREA IS MEASURED AS THE AREA BOUNDED BY THE INNER FACE OF DEMISING OR PARTY WALLS SEPARATING ONE UNIT FROM ANOTHER UNIT, THE OUTERMOST FACE OF THE ENCLOSING GUARD AND THE EXTERNAL FACE OF THE SUITE ABUTTING THE BALCONY.
- THE UNITS ARE MEASURED AT LEVEL 4 IN THE BUILDING. COLUMNS ABOVE THIS LEVEL MAY REDUCE IN SIZE, WHILE THE FLOORS BELOW MAY INCREASE IN SIZE.









|                                                                                                                                                                                                                                                                                                                                                           | -                      |                  |                              |  |
|-----------------------------------------------------------------------------------------------------------------------------------------------------------------------------------------------------------------------------------------------------------------------------------------------------------------------------------------------------------|-----------------