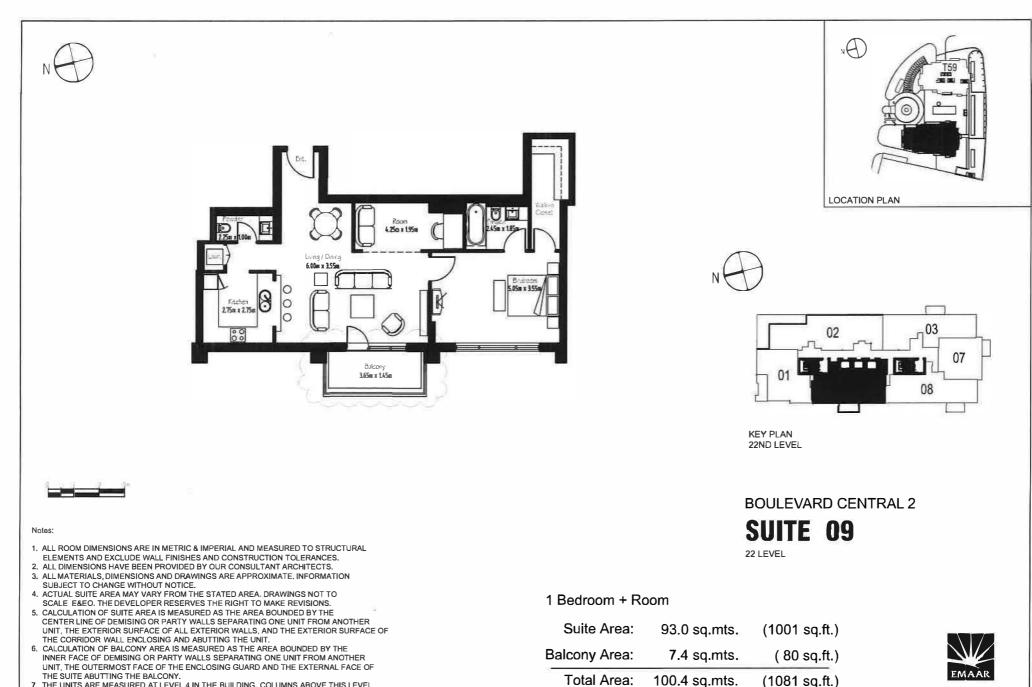

| 125.7 sq.mts.    | (1352 sq.ft.)                |  |
|                                                                                                                                                                                                                                                                                                                                                           |                        |                  |                              |  |



 THE UNITS ARE MEASURED AT LEVEL 4 IN THE BUILDING. COLUMNS ABOVE THIS LEVEL MAY REDUCE IN SIZE, WHILE THE FLOORS BELOW MAY INCREASE IN SIZE.













 THE UNITS ARE MEASURED AT LEVEL 4 IN THE BUILDING. COLUMNS ABOVE THIS LEVEL MAY REDUCE IN SIZE, WHILE THE FLOORS BELOW MAY INCREASE IN SIZE.









 THE UNITS ARE MEASURED AT LEVEL 4 IN THE BUILDING. COLUMNS ABOVE THIS LEVEL MAY REDUCE IN SIZE, WHILE THE FLOORS BELOW MAY INCREASE IN SIZE.

CCCCCCCCCCCC





<u>¢¢¢¢¢¢¢¢¢¢¢¢¢¢¢¢¢¢¢¢¢¢¢¢¢¢¢¢¢¢¢¢¢¢</u>







Total Area:

146.8 sq.mts.

(1579 sq.ft.)

- INNER FACE OF DEMISING OR PARTY WALLS SEPARATING ONE UNIT FROM ANOTHER UNIT, THE OUTERMOST FACE OF THE ENCLOSING GUARD AND THE EXTERNAL FACE OF THE SUITE ABUTTING THE BALCONY.
- 7. THE UNITS ARE MEASURED AT LEVEL 4 IN THE BUILDING. COLUMNS ABOVE THIS LEVEL MAY REDUCE IN SIZE, WHILE THE FLOORS BELOW MAY INCREASE IN SIZE.