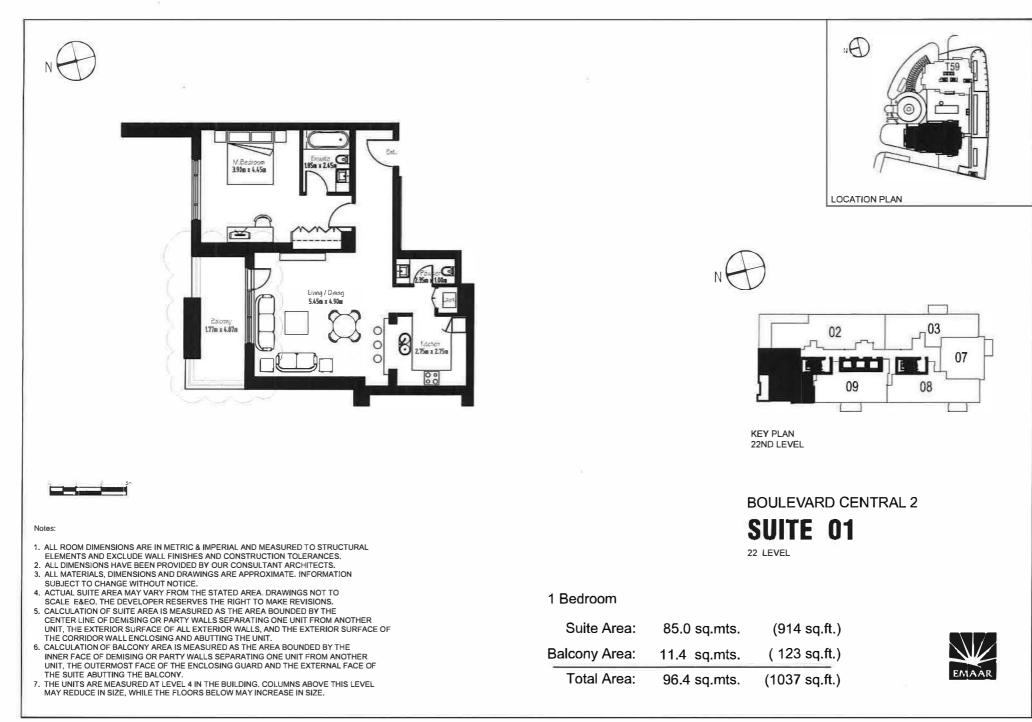

 THE UNITS ARE MEASURED AT LEVEL 4 IN THE BUILDING. COLUMNS ABOVE THIS LEVEL MAY REDUCE IN SIZE, WHILE THE FLOORS BELOW MAY INCREASE IN SIZE.

 THE UNITS ARE MEASURED AT LEVEL 4 IN THE BUILDING. COLUMNS ABOVE THIS LEVEL MAY REDUCE IN SIZE, WHILE THE FLOORS BELOW MAY INCREASE IN SIZE.