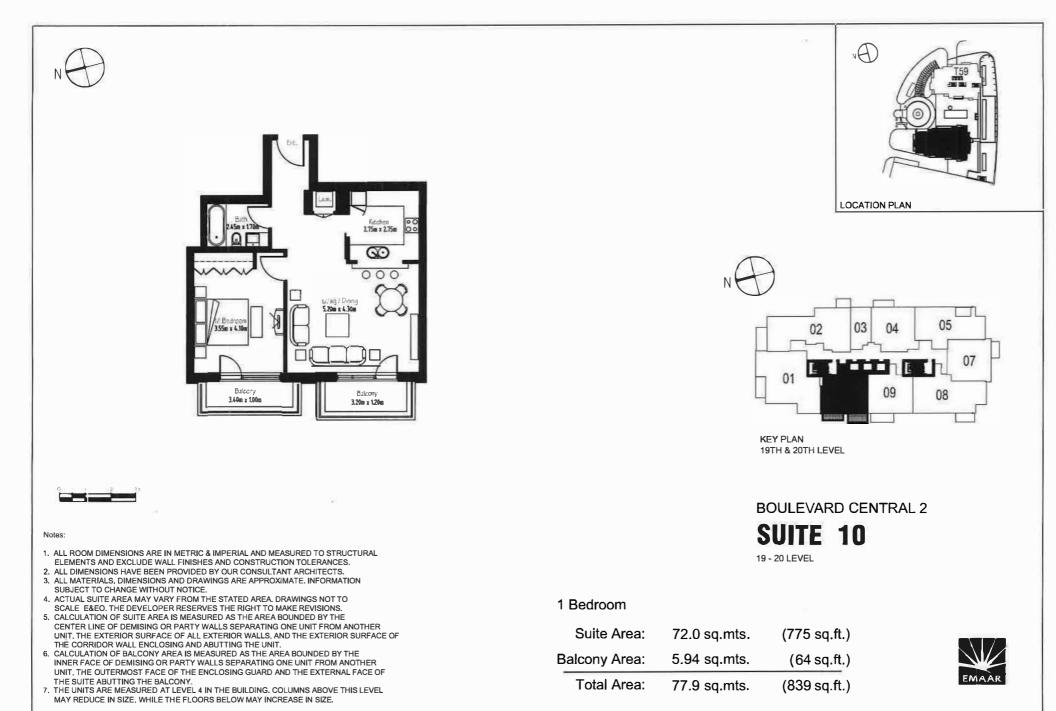

THE UNITS ARE MEASURED AT LEVEL 4 IN THE BUILDING, COLUMNS ABOVE THIS LEVEL MAY REDUCE IN SIZE, WHILE THE FLOORS BELOW MAY INCREASE IN SIZE.





Total Area:

89.9 sq.mts.

(968 sq.ft.)

- UNIT, THE OUTERMOST FACE OF THE ENCLOSING GUARD AND THE EXTERNAL FACE OF THE SUITE ABUTTING THE BALCONY. 7. THE UNITS ARE MEASURED AT LEVEL 4 IN THE BUILDING. COLUMNS ABOVE THIS LEVEL
- MAY REDUCE IN SIZE, WHILE THE FLOORS BELOW MAY INCREASE IN SIZE.







Terrace Area:

Total Area:

5.9 sq.mts.

104.9 sq.mts.

(64 sq.ft.)

(1129 sq.ft.)

EMAAR

- CALCULATION OF BALCONY AREA IS MEASURED AS THE AREA BOUNDED BY THE INNER FACE OF DEMISING OR PARTY WALLS SEPARATING ONE UNIT FROM ANOTHER UNIT, THE OUTERMOST FACE OF THE ENCLOSING GUARD AND THE EXTERNAL FACE OF THE SUITE ABUTTING THE BALCONY.
- THE UNITS ARE MEASURED AT LEVEL 4 IN THE BUILDING, COLUMNS ABOVE THIS LEVEL MAY REDUCE IN SIZE, WHILE THE FLOORS BELOW MAY INCREASE IN SIZE.

CCCCCCCCCCC







Suite Area:

Total Area:

**Balcony Area:** 

130.0 sq.mts.

30.0 sq.mts.

160.0 sq.mts.

(1399 sq.ft.)

(323 sq.ft.)

(1722 sq.ft.)

EMAAR

- 5. CALCULATION OF SUITE AREA IS MEASURED AS THE AREA BOUNDED BY THE CENTER LINE OF DEMISING OR PARTY WALLS SEPARATING ONE UNIT FROM ANOTHER UNIT, THE EX