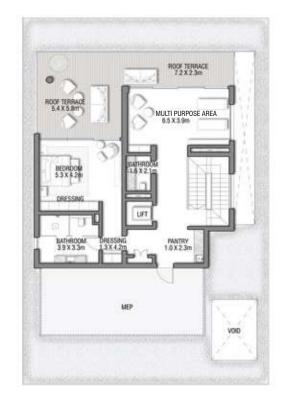

A TRUE STATEMENT PROPERTY WITH FINE DETAILING THROUGHOUT.

Exquisite natural materials blend with rich textures to create warm and inviting spaces throughout this beachfront home.

GROUND FLOOR

SECOND FLOOR

#### 5 BEDROOMS + FAMILY ROOM

+ ROOF LOUNGE AND TERRACE

| FLOOR TYPE                       | SQ. M. | SQ. FT.  |
|----------------------------------|--------|----------|
| Ground Floor                     | 260.96 | 2,808.95 |
| Balcony / Terrace / Porch-GF     | 0.0    | 0.0      |
| First Floor Area                 | 236.54 | 2,546.10 |
| Balcony / Terrace – First Floor  | 44.72  | 481.36   |
| Second Floor Area                | 133.16 | 1,433.32 |
| Balcony / Terrace – Second Floor | 49.58  | 533.67   |
| Garage - Covered                 | 48.17  | 518.50   |
| TOTAL BUILT-UP AREA              | 773.13 | 8,321.90 |
|                                  |        |          |
| Garage with Pergola              | 0.0    | 0.0      |
| TOTAL AREA                       | 773.13 | 8,321.90 |
|                                  |        |          |