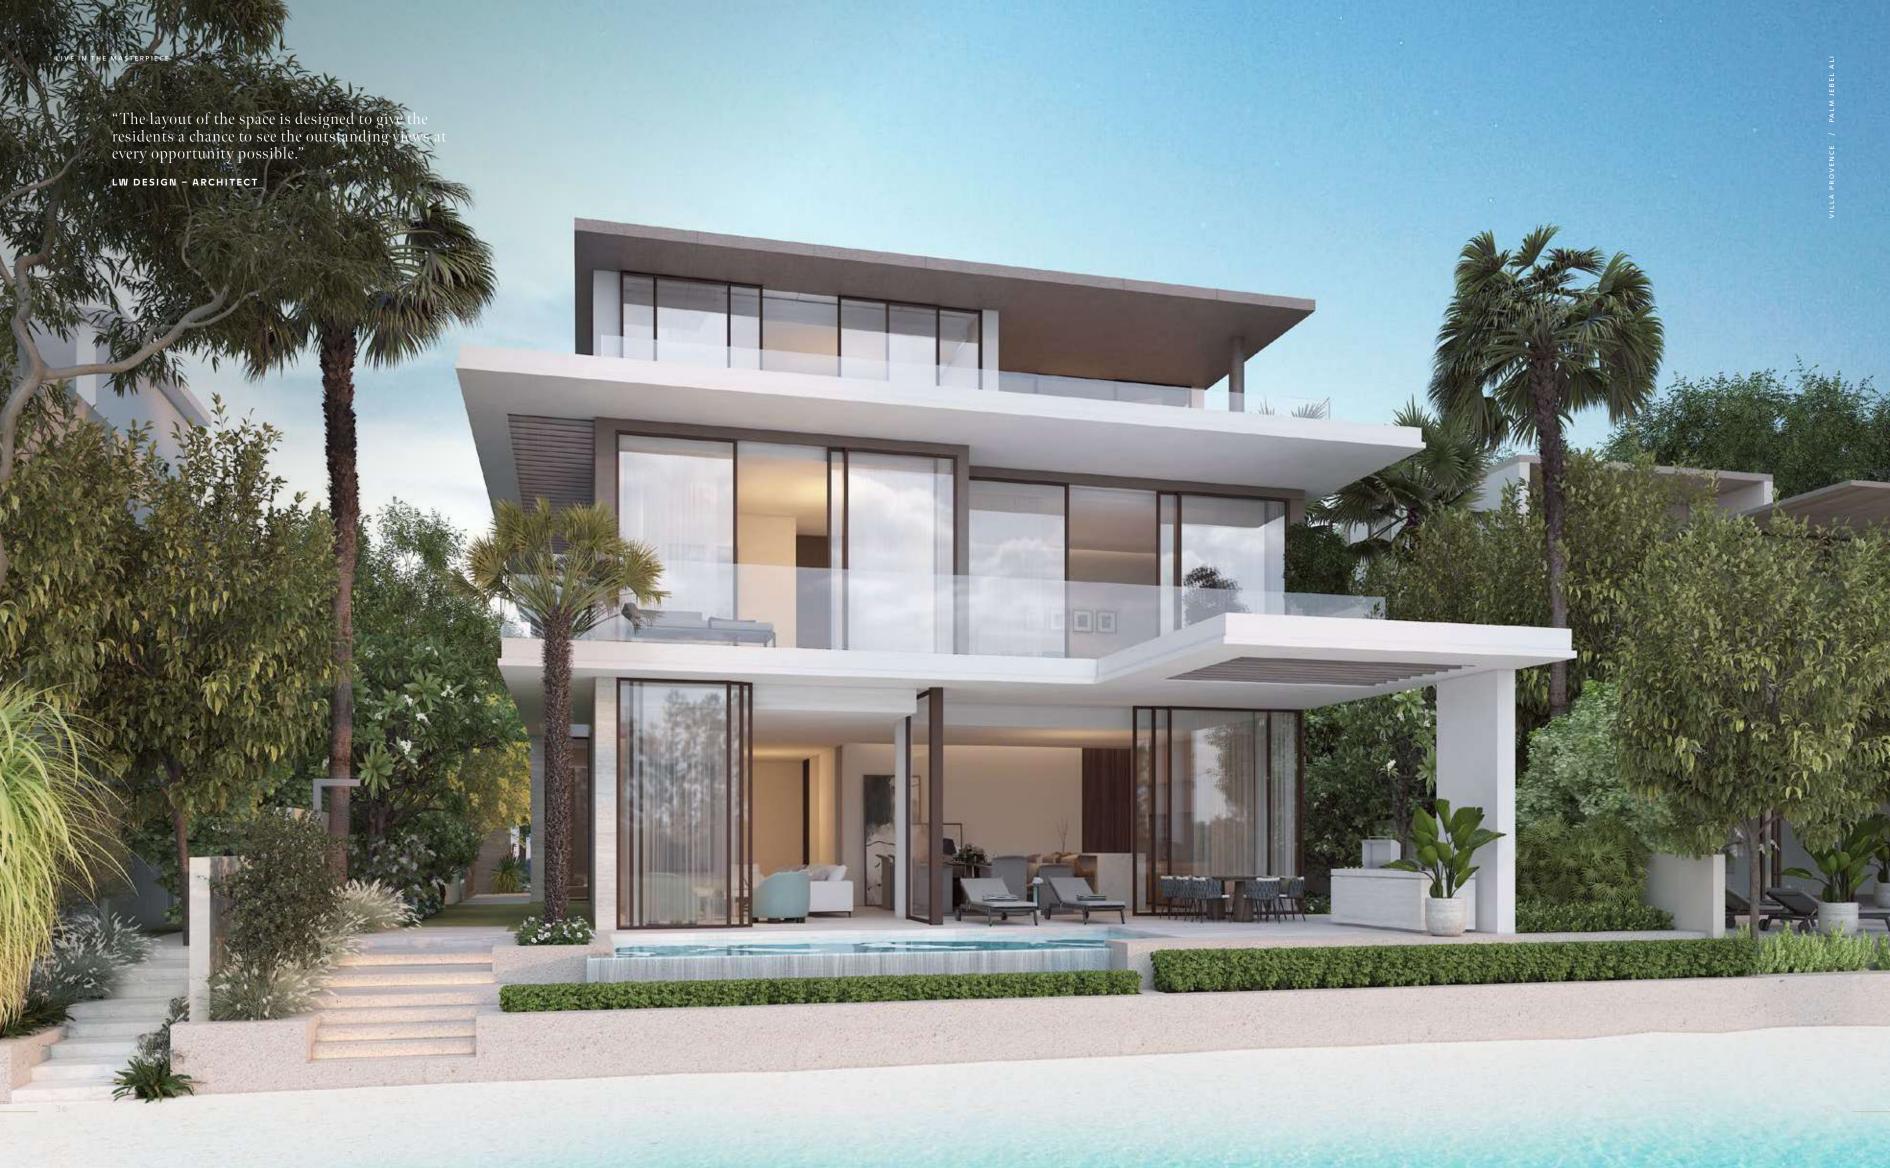

## A STRIKING CONTRAST

THIS OPULENT, SEAFRONT VILLA IS COMPOSED OF DARK AND LIGHT CONTRASTING SHADES.

The result is a truly spectacular and unique villa with true indoor–outdoor connectivity. The contrasting colour palette continues from the external façade into the interiors.

Every emotion in Provence comes from a contrast of shades. In this villa, the balance of design is achieved through the contrast of dark and light. Here, not just every detail but every movement, step and thought flows together as though part of a harmonious melody.

#### BOLD DETAILS.

In this spectacular home, the waterfront setting is embraced. Light, air and a salty-sweet sea breeze are invited into the home with spaces that effortlessly flow from the inside to the outside. Luxurious natural materials complete the scene. The flow, the harmony, the choreography of happiness.