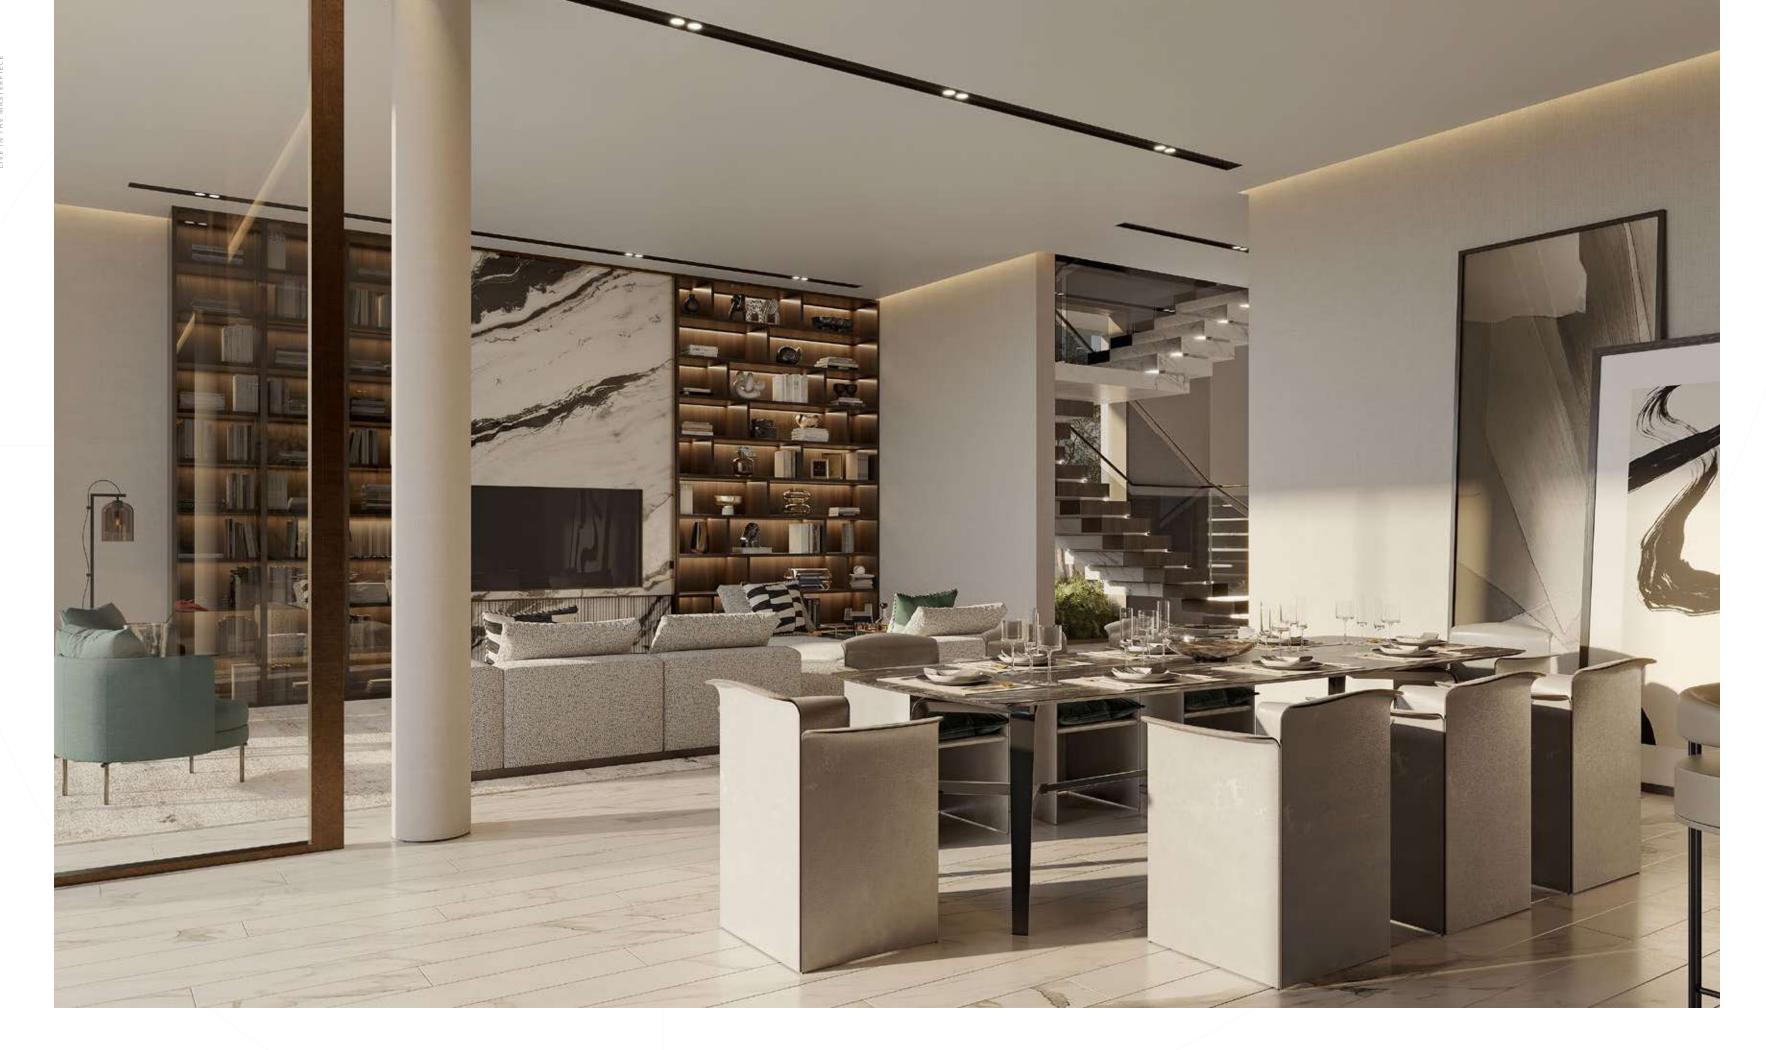

40

THIS SOPHISTICATED OPEN-PLAN SPACE IS FILLED WITH NATURAL LIGHT FROM THE FLOOR-TO-CEILING GLASS, ENHANCING THE SPACE WITH UNLIMITED SEA VIEWS.

THE MAJESTIC DOUBLE VOLUME ENTRY SPACE DEFINES THE GRANDEUR OF
THE VILLA LEADING TO THE FEATURE STATEMENT STAIRCASE LOCATED
AT THE MAIN FOYER.

A TRUE STATEMENT PROPERTY WITH FINE DETAILING THROUGHOUT.

Exquisite natural materials blend with rich textures to create warm and inviting spaces throughout this beachfront home.

GROUND FLOOR

SECOND FLOOR