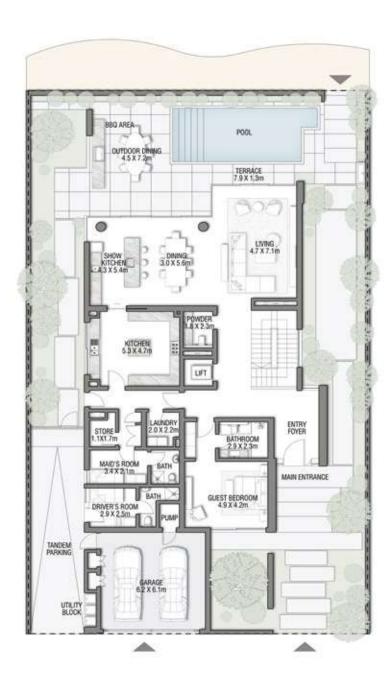

A TRUE STATEMENT PROPERTY WITH FINE DETAILING THROUGHOUT.

Exquisite natural materials blend with rich textures to create warm and inviting spaces throughout this beachfront home.

GROUND FLOOR

SECOND FLOOR

#### 5 BEDROOMS + FAMILY ROOM

+ ROOF LOUNGE AND TERRACE

| FLOOR TYPE                       | SQ. M. | SQ. FT.  |
|----------------------------------|--------|----------|
| Ground Floor                     | 260.96 | 2,808.95 |
| Balcony / Terrace / Porch-GF     | 0.0    | 0.0      |
| First Floor Area                 | 236.54 | 2,546.10 |
| Balcony / Terrace – First Floor  | 44.72  | 481.36   |
| Second Floor Area                | 133.16 | 1,433.32 |
| Balcony / Terrace – Second Floor | 49.58  | 533.67   |
| Garage - Covered                 | 48.17  | 518.50   |
| TOTAL BUILT-UP AREA              | 773.13 | 8,321.90 |
|                                  |        |          |
| Garage with Pergola              | 0.0    | 0.0      |
| TOTAL AREA                       | 773.13 | 8,321.90 |
|                                  |        |          |