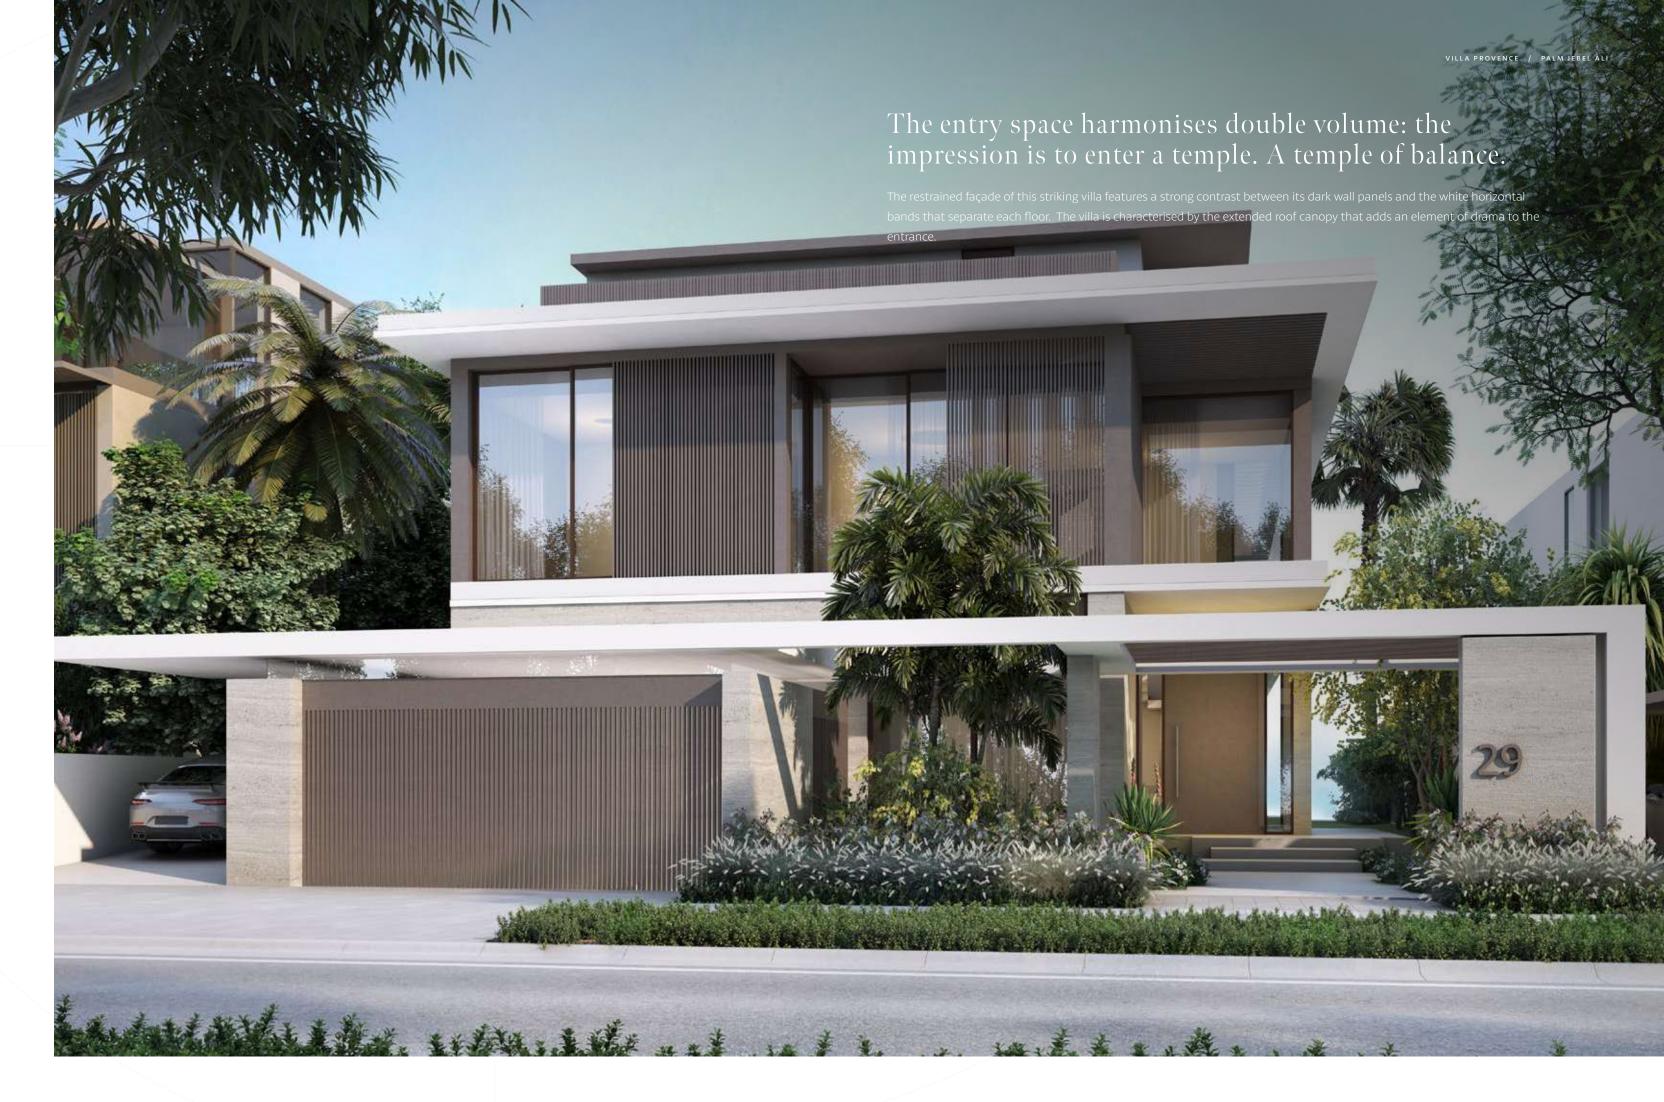

## A STRIKING CONTRAST

THIS OPULENT, SEAFRONT VILLA IS COMPOSED OF DARK AND LIGHT CONTRASTING SHADES.

The result is a truly spectacular and unique villa with true indoor–outdoor connectivity. The contrasting colour palette continues from the external façade into the interiors.

Every emotion in Provence comes from a contrast of shades. In this villa, the balance of design is achieved through the contrast of dark and light. Here, not just every detail but every movement, step and thought flows together as though part of a harmonious melody.

#### BOLD DETAILS.

In this spectacular home, the waterfront setting is embraced. Light, air and a salty-sweet sea breeze are invited into the home with spaces that effortlessly flow from the inside to the outside. Luxurious natural materials complete the scene. The flow, the harmony, the choreography of happiness.