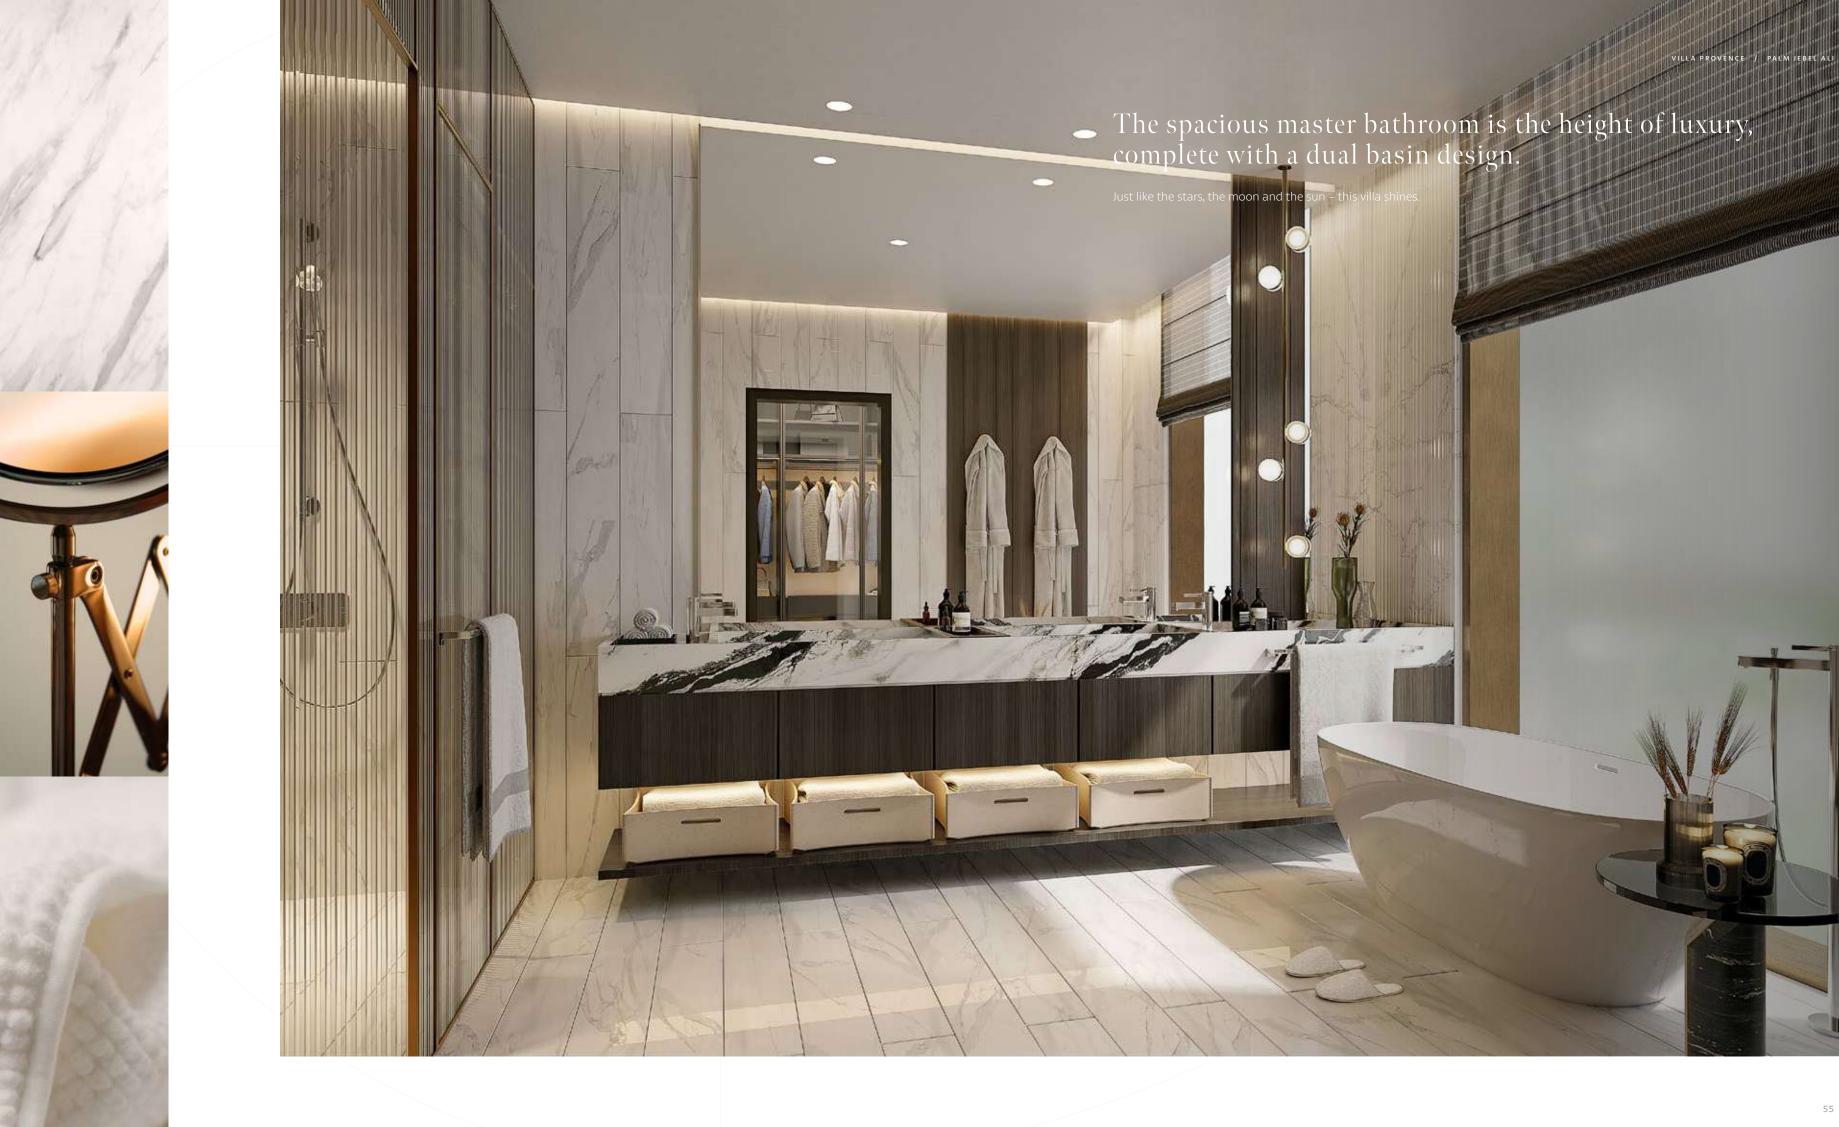

40

THIS SOPHISTICATED OPEN-PLAN SPACE IS FILLED WITH NATURAL LIGHT FROM THE FLOOR-TO-CEILING GLASS, ENHANCING THE SPACE WITH UNLIMITED SEA VIEWS.

THE MAJESTIC DOUBLE VOLUME ENTRY SPACE DEFINES THE GRANDEUR OF
THE VILLA LEADING TO THE FEATURE STATEMENT STAIRCASE LOCATED
AT THE MAIN FOYER.

THE PRIVATE GUEST SUITE, POSITIONED AT THE FRONT OF THE PROPERTY

OPENING DIRECTLY TO THE FRONT GARDEN, ALLOWS IT TO SERVE AS A QUIET

HOME OFFICE FOR ENHANCED PRIVACY.

From sunrise to sunset, this distinguished property will shine at any time of day.

A TRUE STATEMENT PROPERTY WITH FINE DETAILING THROUGHOUT.

Exquisite natural materials blend with rich textures to create warm and inviting spaces throughout this beachfront home.

GROUND FLOOR

SECOND FLOOR