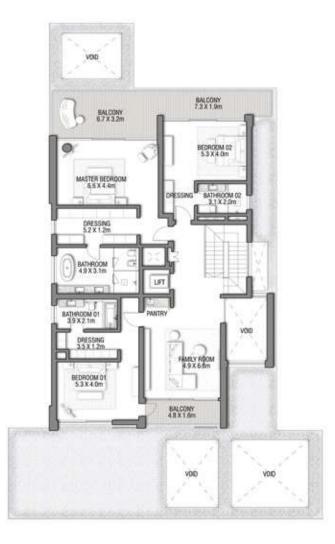

A TRUE STATEMENT PROPERTY WITH FINE DETAILING THROUGHOUT.

Exquisite natural materials blend with rich textures to create warm and inviting spaces throughout this beachfront home.

GROUND FLOOR

SECOND FLOOR

FIRST FLOOR

#### VILLA

## PROVENCE

Beach Villas Collection

G + 2

#### 5 BEDROOMS + FAMILY ROOM

+ ROOF LOUNGE AND TERRACE

| FLOOR TYPE                       | SQ. M. | SQ. FT.  |
|----------------------------------|--------|----------|
| Ground Floor                     | 260.96 | 2,808.95 |
| Balcony / Terrace / Porch-GF     | 0.0    | 0.0      |
| First Floor Area                 | 236.54 | 2,546.10 |
| Balcony / Terrace – First Floor  | 44.72  | 481.36   |
| Second Floor Area                | 133.16 | 1,433.32 |
| Balcony / Terrace – Second Floor | 49.58  | 533.67   |
| Garage - Covered                 | 48.17  | 518.50   |
| TOTAL BUILT-UP AREA              | 773.13 | 8,321.90 |
|                                  |        |          |
| Garage with Pergola              | 0.0    | 0.0      |
| TOTAL AREA                       | 773.13 | 8,321.90 |
|                                  |        |          |