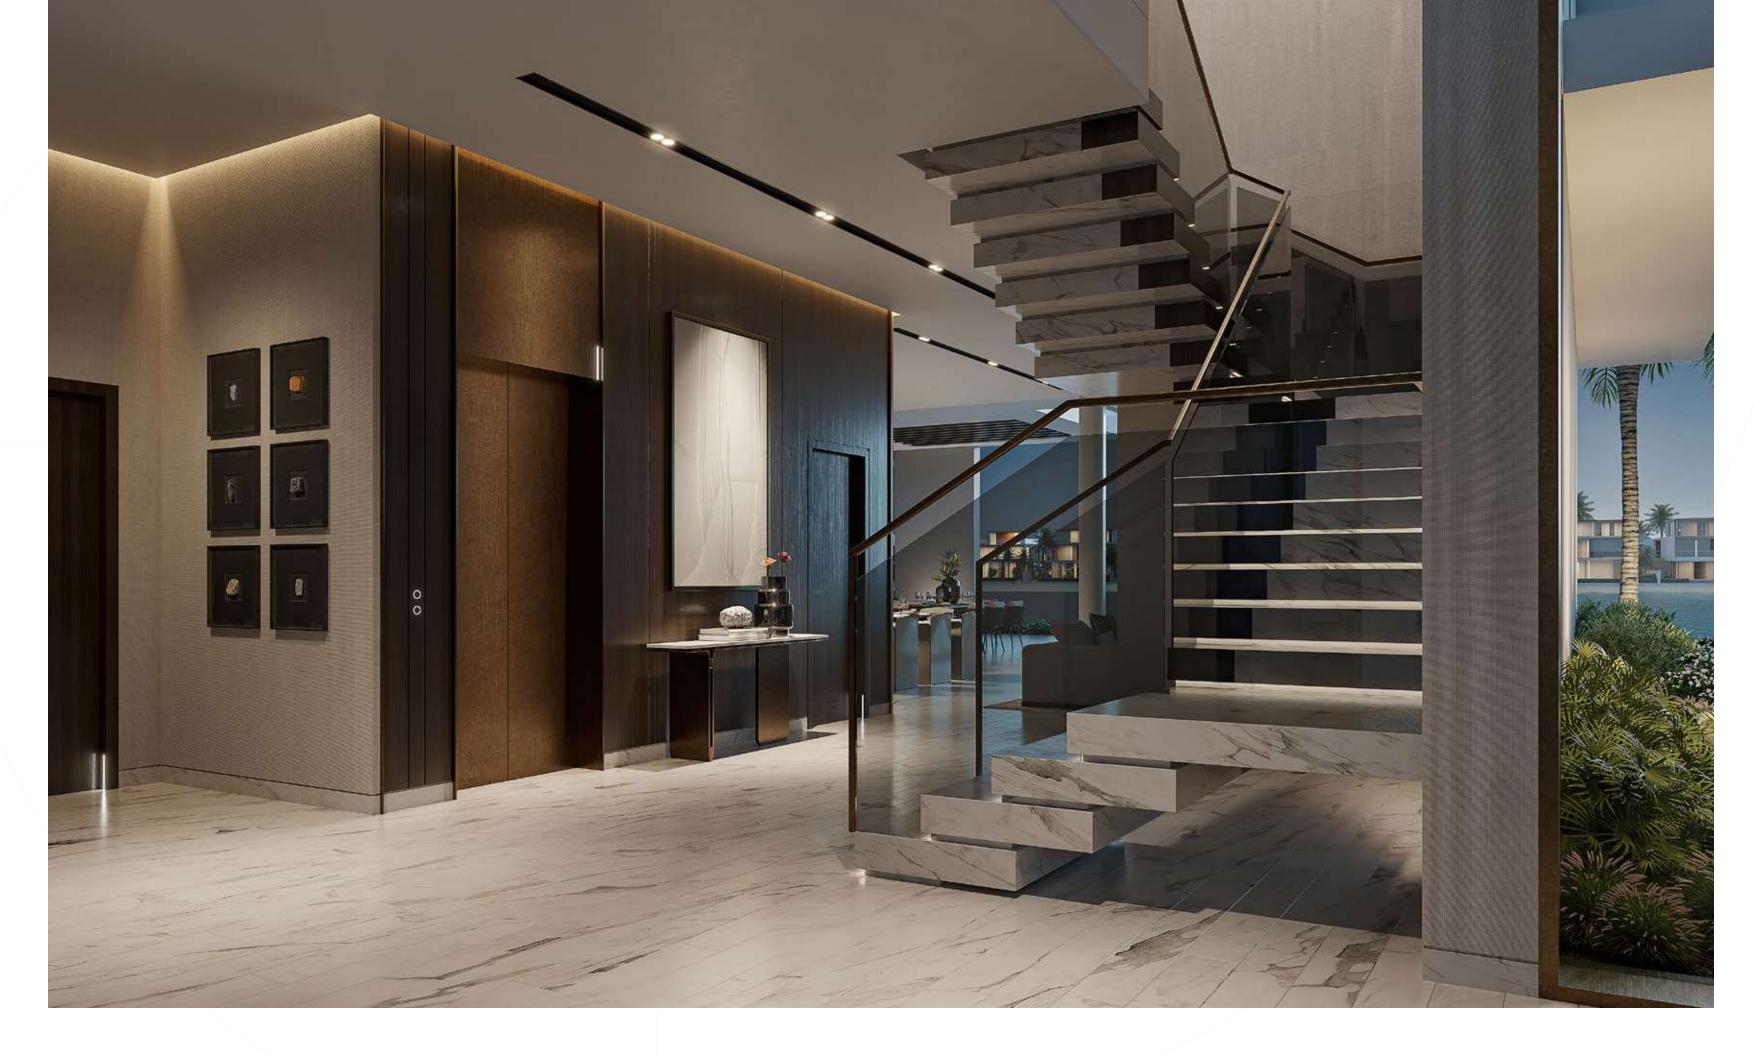

40

THIS SOPHISTICATED OPEN-PLAN SPACE IS FILLED WITH NATURAL LIGHT FROM THE FLOOR-TO-CEILING GLASS, ENHANCING THE SPACE WITH UNLIMITED SEA VIEWS.

THE MAJESTIC DOUBLE VOLUME ENTRY SPACE DEFINES THE GRANDEUR OF
THE VILLA LEADING TO THE FEATURE STATEMENT STAIRCASE LOCATED
AT THE MAIN FOYER.