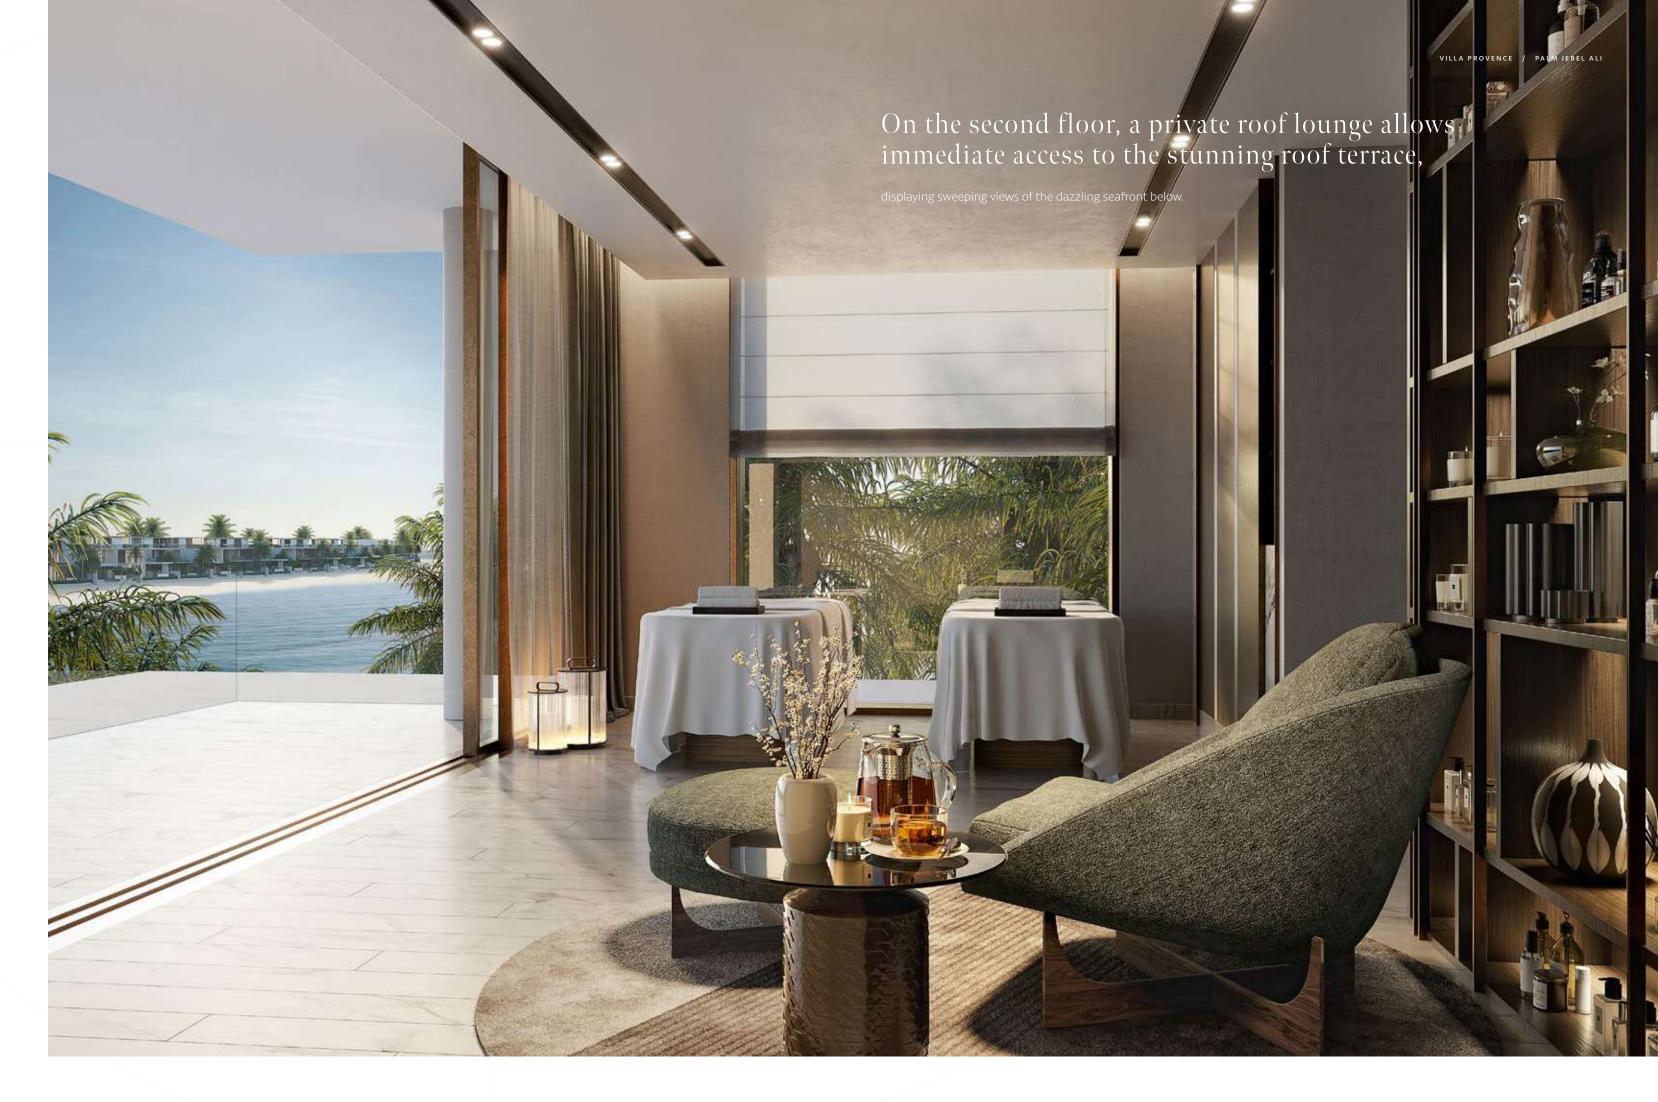

40

THIS SOPHISTICATED OPEN-PLAN SPACE IS FILLED WITH NATURAL LIGHT FROM THE FLOOR-TO-CEILING GLASS, ENHANCING THE SPACE WITH UNLIMITED SEA VIEWS.

THE MAJESTIC DOUBLE VOLUME ENTRY SPACE DEFINES THE GRANDEUR OF
THE VILLA LEADING TO THE FEATURE STATEMENT STAIRCASE LOCATED
AT THE MAIN FOYER.