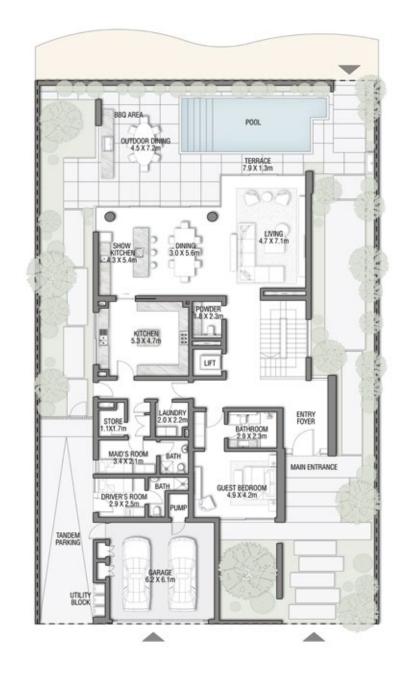

## GROUND FLOOR

Numbers, square footage, and floor plans are approximate. Final dimensions, square footage and floor plans may vary and are subject to change without notice. The developer reserves the right to make revisions. Built–Up Area is measured in accordance with Dubai Land Department standards. Plans, artistic renderings, landscaping, and images are for illustrative purposes only and are subject to change without notice. Landscape shown is indicative and not provided by the developer. Pool layout and configurations shown on floor plans are for general illustrative purposes only and are not provided by the developer. Pool option will be available for buyer at time of purchase for an additional fee.

## 5 BEDROOMS + FAMILY ROOM + ROOF LOUNGE AND TERRACE

| FLOOR TYPE                       | SQ. M. | SQ. FT.  |
|----------------------------------|--------|----------|
| Ground Floor                     | 260.96 | 2,808.95 |
| Balcony / Terrace / Porch-GF     | 0.0    | 0.0      |
| First Floor Area                 | 236.54 | 2,546.10 |
| Balcony / Terrace – First Floor  | 44.72  | 481.36   |
| Second Floor Area                | 133.16 | 1,433.32 |
| Balcony / Terrace – Second Floor | 49.58  | 533.67   |
| Garage – Covered                 | 48.17  | 518.50   |
| TOTAL BUILT-UP AREA              | 773.13 | 8,321.90 |
|                                  |        |          |
| Garage with Pergola              | 0.0    | 0.0      |
| TOTAL AREA                       | 773.13 | 8,321.90 |