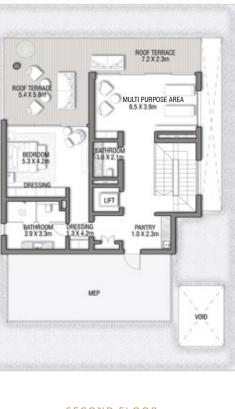

SECOND FLOOR

FIRST FLOOR

## 5 BEDROOMS + FAMILY ROOM + ROOF LOUNGE AND TERRACE

| FLOOR TYPE                       | SQ. M. | SQ. FT.  |
|----------------------------------|--------|----------|
| Ground Floor                     | 260.96 | 2,808.95 |
| Balcony / Terrace / Porch-GF     | 0.0    | 0.0      |
| First Floor Area                 | 236.54 | 2,546.10 |
| Balcony / Terrace – First Floor  | 44.72  | 481.36   |
| Second Floor Area                | 133.16 | 1,433.32 |
| Balcony / Terrace – Second Floor | 49.58  | 533.67   |
| Garage – Covered                 | 48.17  | 518.50   |
| TOTAL BUILT-UP AREA              | 773.13 | 8,321.90 |
|                                  |        |          |
| Garage with Pergola              | 0.0    | 0.0      |
| TOTAL AREA                       | 773.13 | 8,321.90 |