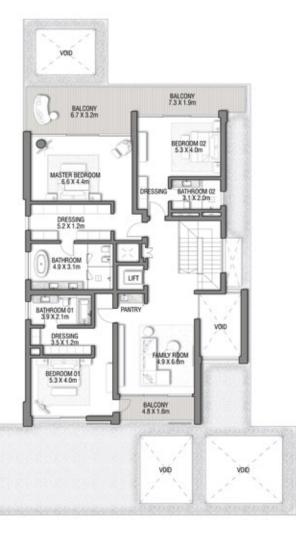

SECOND FLOOR

FIRST FLOOR

## 5 BEDROOMS + FAMILY ROOM + ROOF LOUNGE AND TERRACE

| FLOOR TYPE                       | SQ. M. | SQ. FT.  |
|----------------------------------|--------|----------|
| Ground Floor                     | 260.96 | 2,808.95 |
| Balcony / Terrace / Porch-GF     | 0.0    | 0.0      |
| First Floor Area                 | 236.54 | 2,546.10 |
| Balcony / Terrace – First Floor  | 44.72  | 481.36   |
| Second Floor Area                | 133.16 | 1,433.32 |
| Balcony / Terrace – Second Floor | 49.58  | 533.67   |
| Garage – Covered                 | 48.17  | 518.50   |
| TOTAL BUILT-UP AREA              | 773.13 | 8,321.90 |
|                                  |        |          |
| Garage with Pergola              | 0.0    | 0.0      |
| TOTAL AREA                       | 773.13 | 8,321.90 |