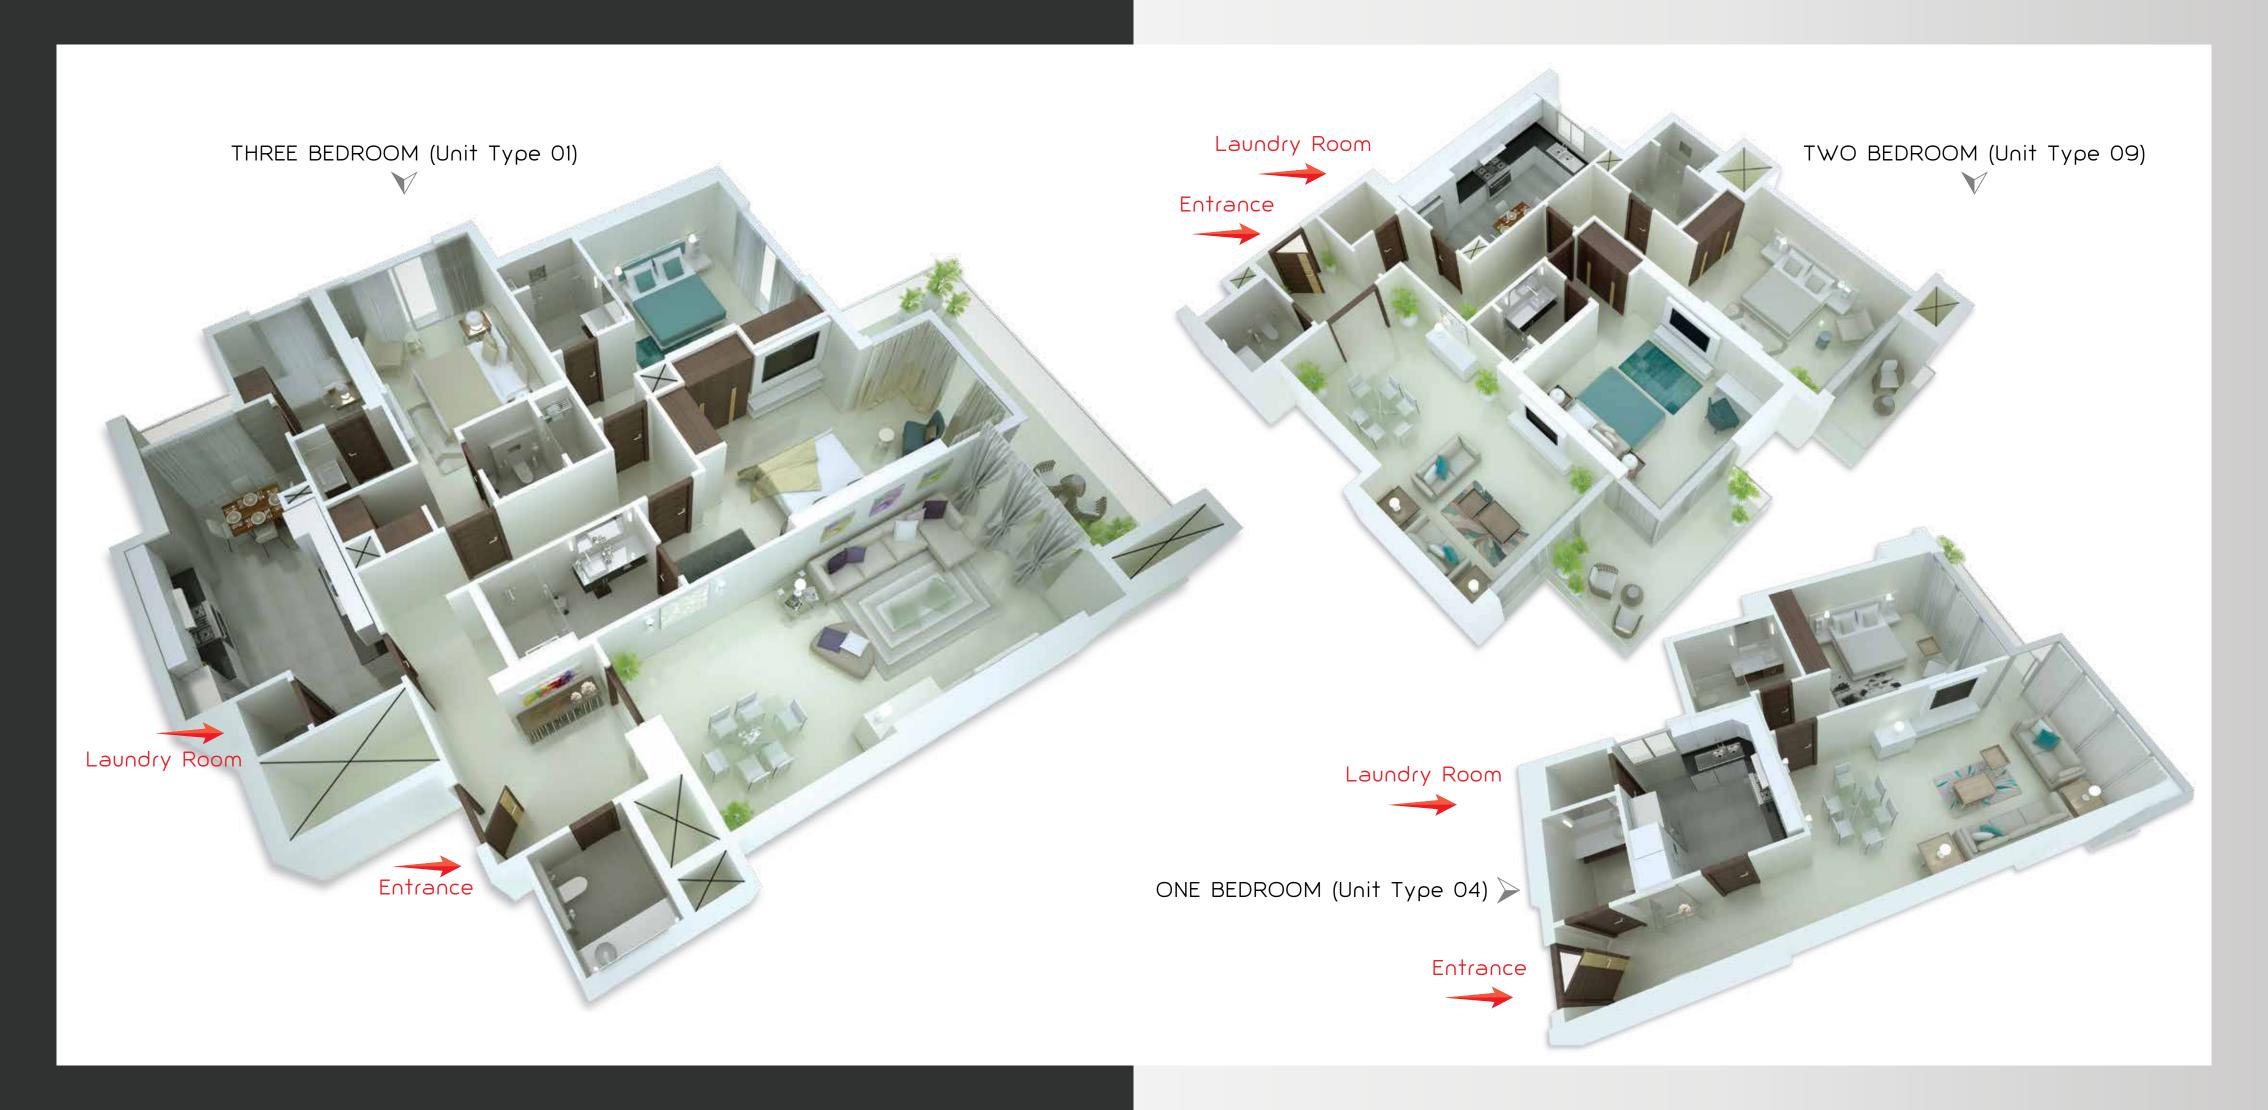

he spacious layout of each residence gives you ample space to make it your own, with elegant built-in wardrobes and a choice of 1, 2 or 3 bedroom apartments. The expansive interiors exude an aura of warmth and elegance, while the large glazed windows let in freshness and light from the outside.

### (Floor 2 - 16) Flat no 2 BR Туре Unit area (Sft) 1,399 1,883 1,395 1,526 1,426 158 173 Balcony area (sft) 130 168 Total area (Sft) 2,174 1,518 1,081 1,052 1,529 2,051 1,553 1,699 982