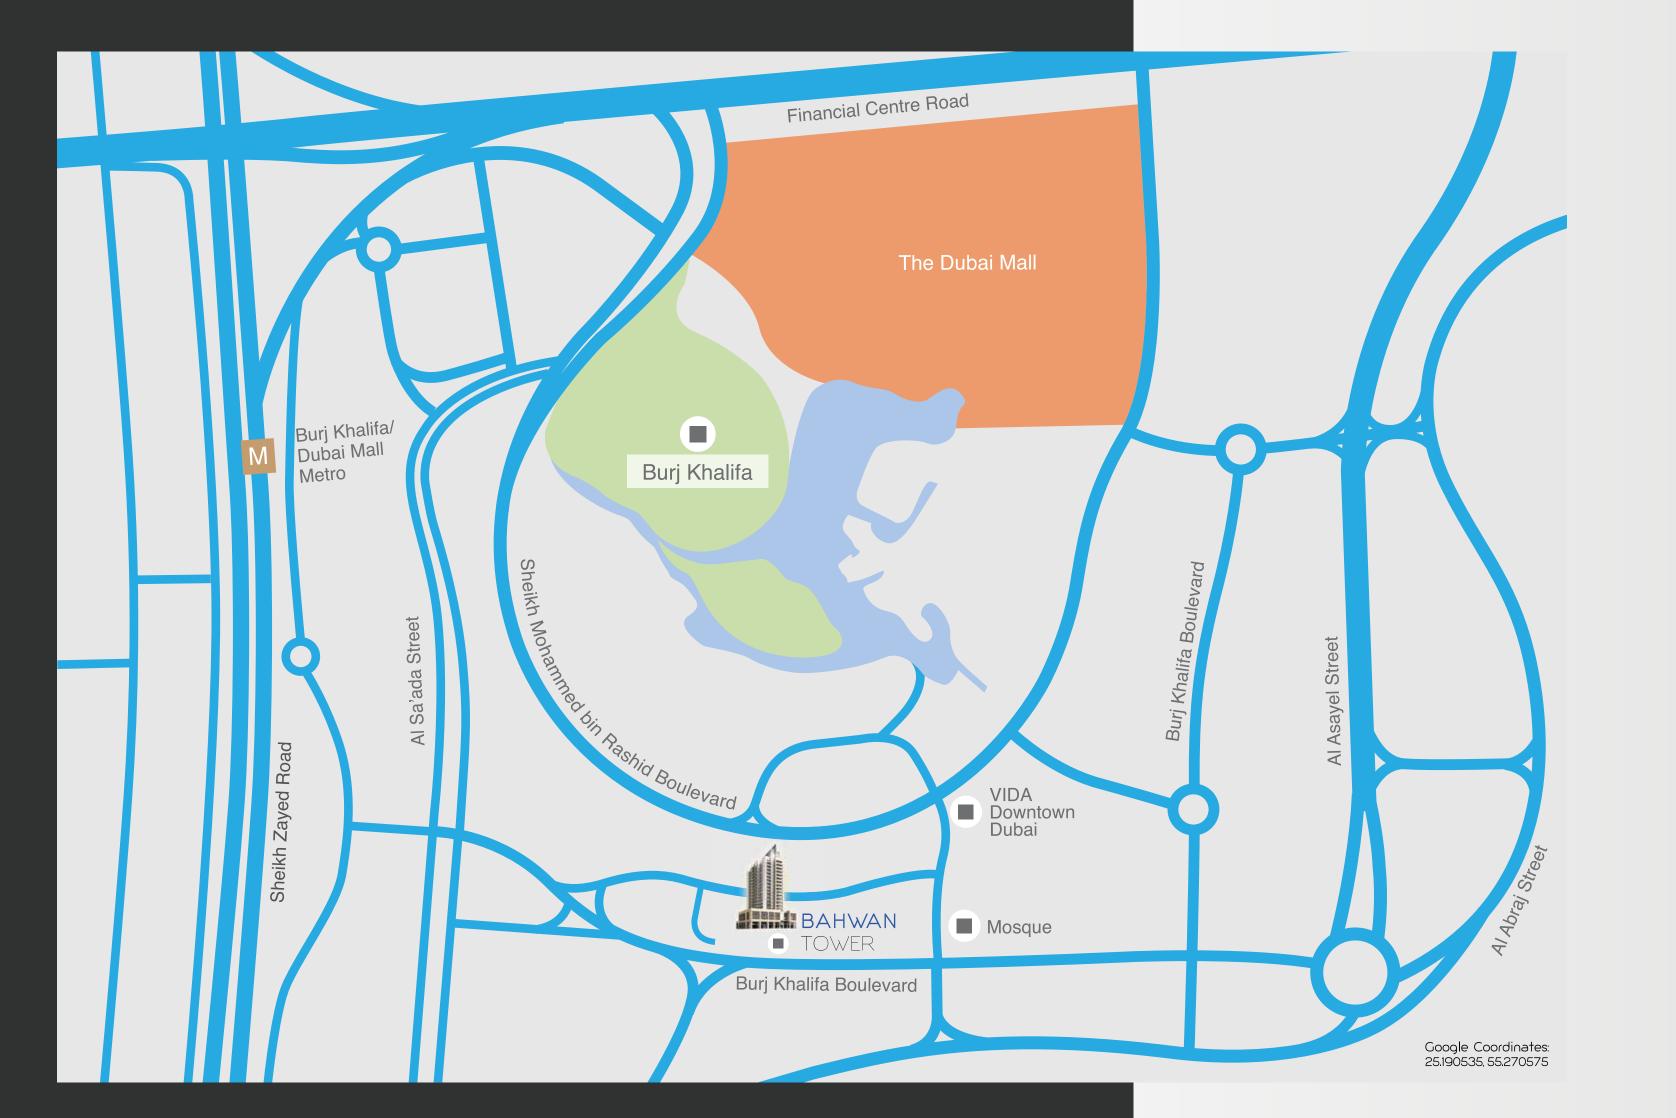

## BAHWAN TOWER

IN THE BURJ KHALIFA COMMUNITY

our journey begins at home. Let it begin from the comfort and luxury of the prestigious Bahwan Tower. Located in the heart of Dubai, in the Burj Khalifa Community, Bahwan Tower offers magnificent views and is in close proximity to The Dubai Mall and the Boulevard.

Situated within the Burj Khalifa Community, Bahwan Tower is at the centre of a range of shopping, leisure and recreational outlets. It also provides effortless mobility, with the Burj Khalifa and Business Bay Metro stations within close reach and easy access to the major transport routes of Sheikh Zayed Road, Financial Centre Road and Al Khail Road. In Bahwan Tower, you are only minutes away from everything Dubai has to offer.