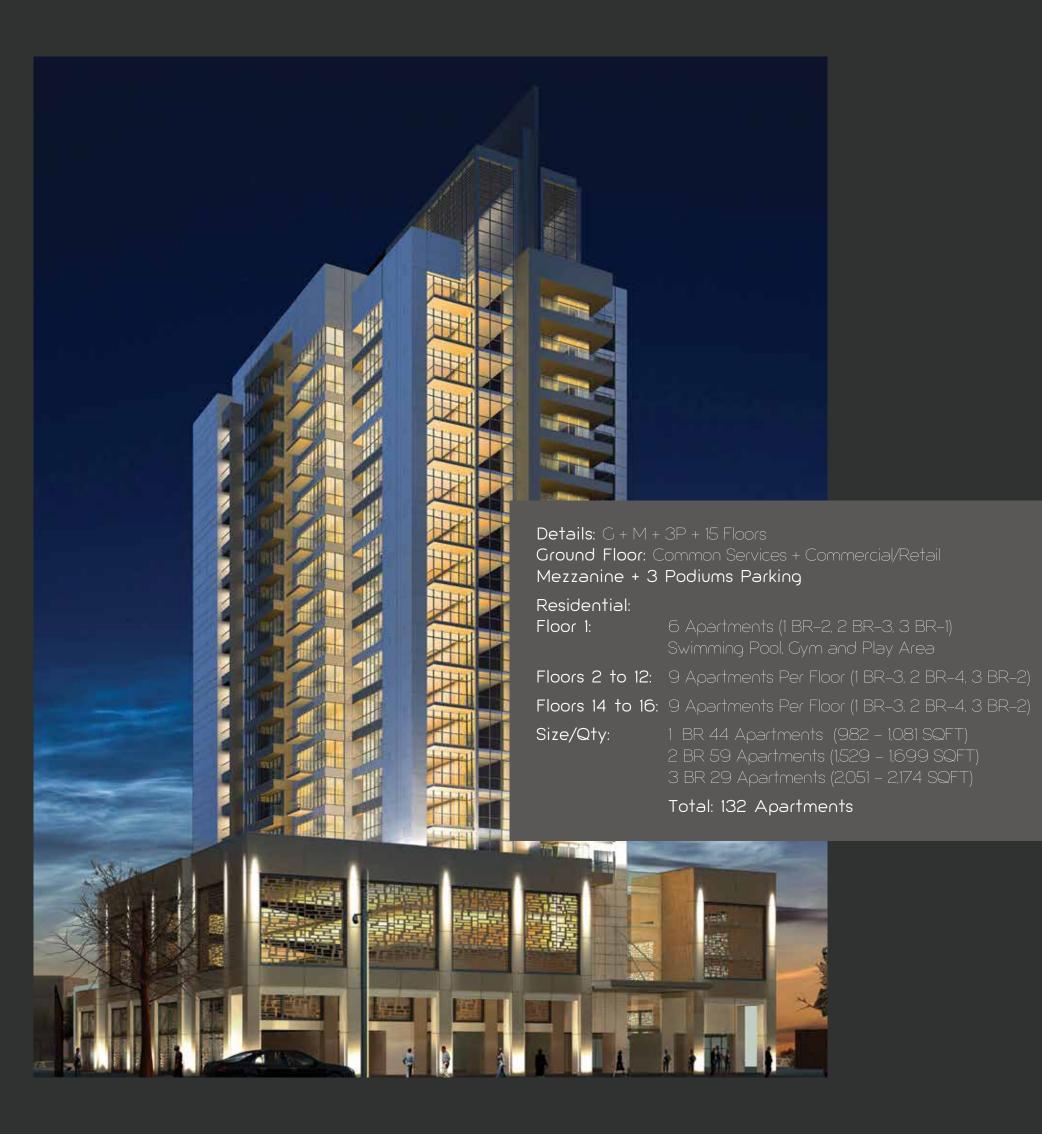

### (Floor 2 - 16) Flat no 2 BR Туре Unit area (Sft) 1,399 1,883 1,395 1,526 1,426 158 173 Balcony area (sft) 130 168 Total area (Sft) 2,174 1,518 1,081 1,052 1,529 2,051 1,553 1,699 982