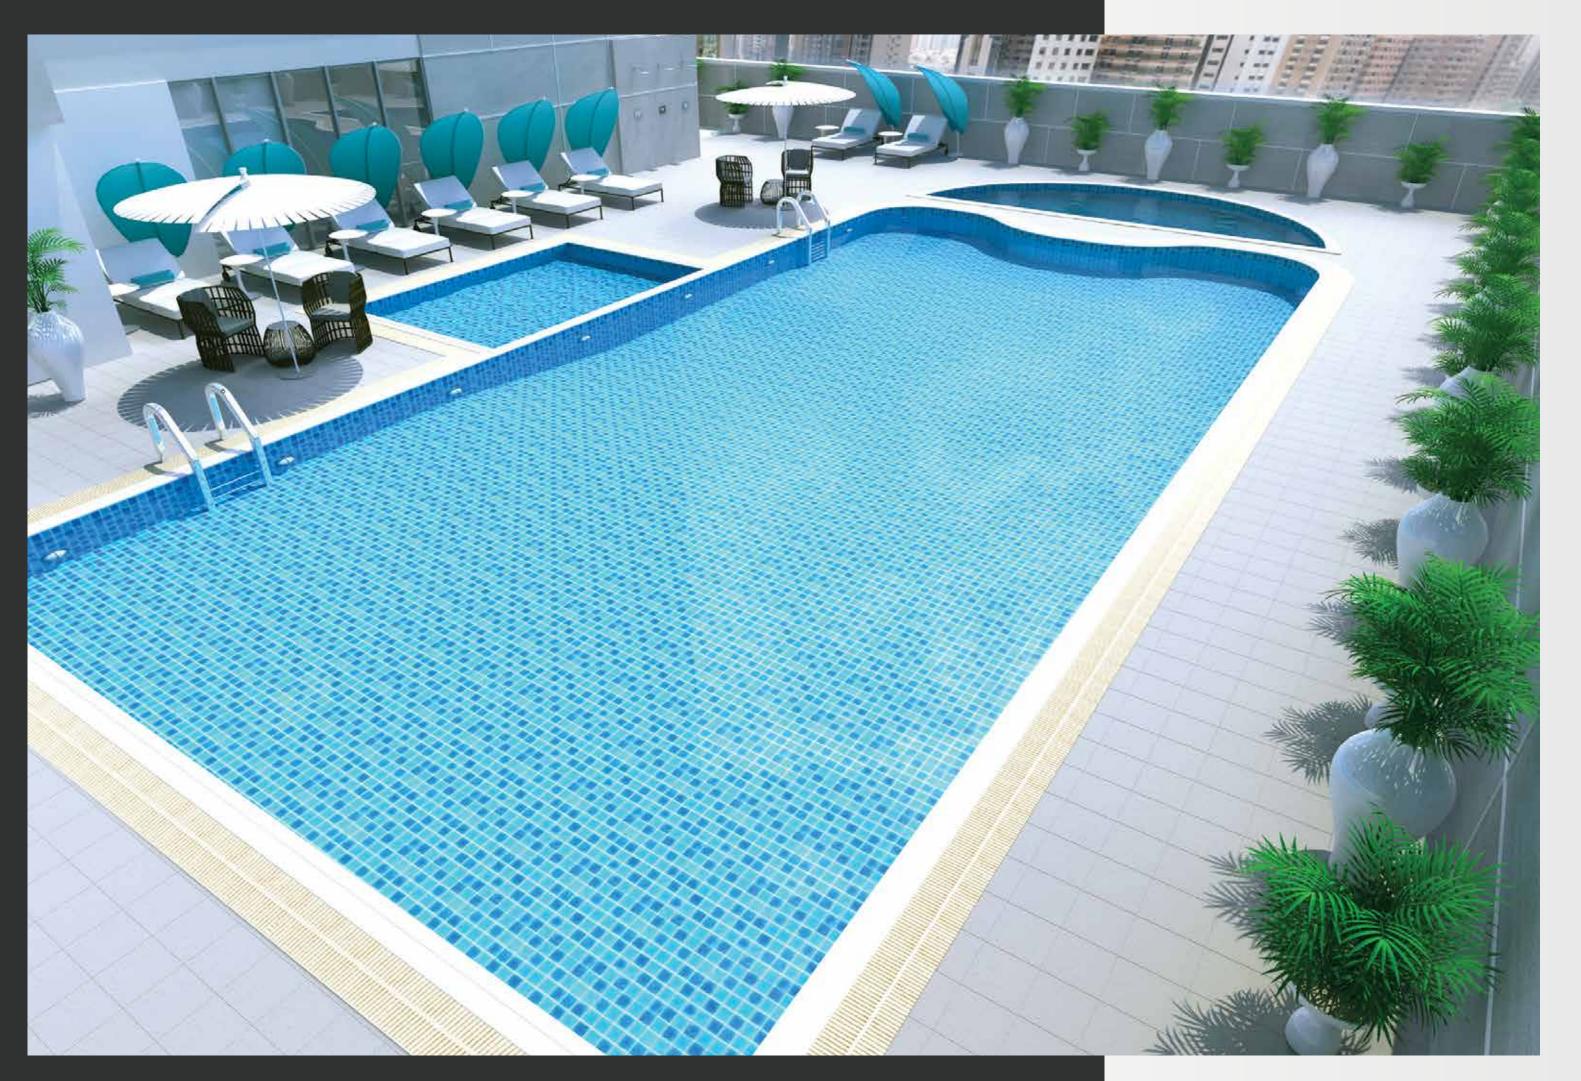

### Facilities and Amenities:

- Large swimming pool
- Gym & gym terrace
- Children's play area
- Open deck
- Home automation
- Access control
- CCTV in common areas
- Large lobby with meeting areas
- Practical floor plans with no wasted space
- Secure covered parking