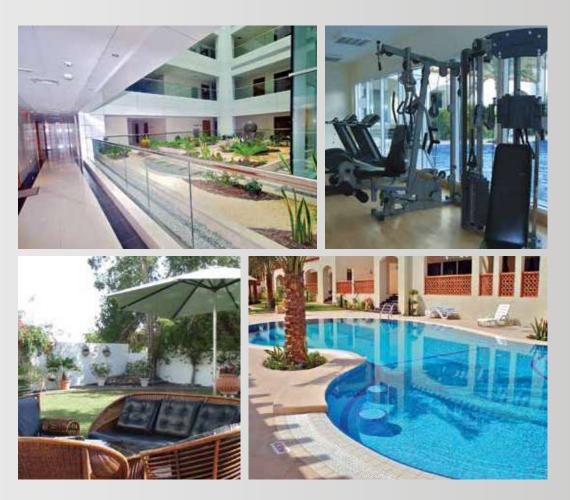

### Facilities and Amenities:

- Large swimming pool
- Gym & gym terrace
- Children's play area
- Open deck
- Home automation
- Access control
- CCTV in common areas
- Large lobby with meeting areas
- Practical floor plans with no wasted space
- Secure covered parking

   (1 parking for each 1 & 2 BR apartment, 2 parkings for each 3 BR apartment)

- All bedrooms en-suite
- Stylish bathroom suites
- Purpose-built laundry areas (In 2 & 3 BR apartments)
- Maid room with bathroom (in 3 BR apartments)
- Spacious balconies
- Guest washrooms
- Contemporary kitchen layout
- Built-in wardrobes
- Generous storage space
- Quality finishes
- Contemporary Italian porcelaintiled flooring