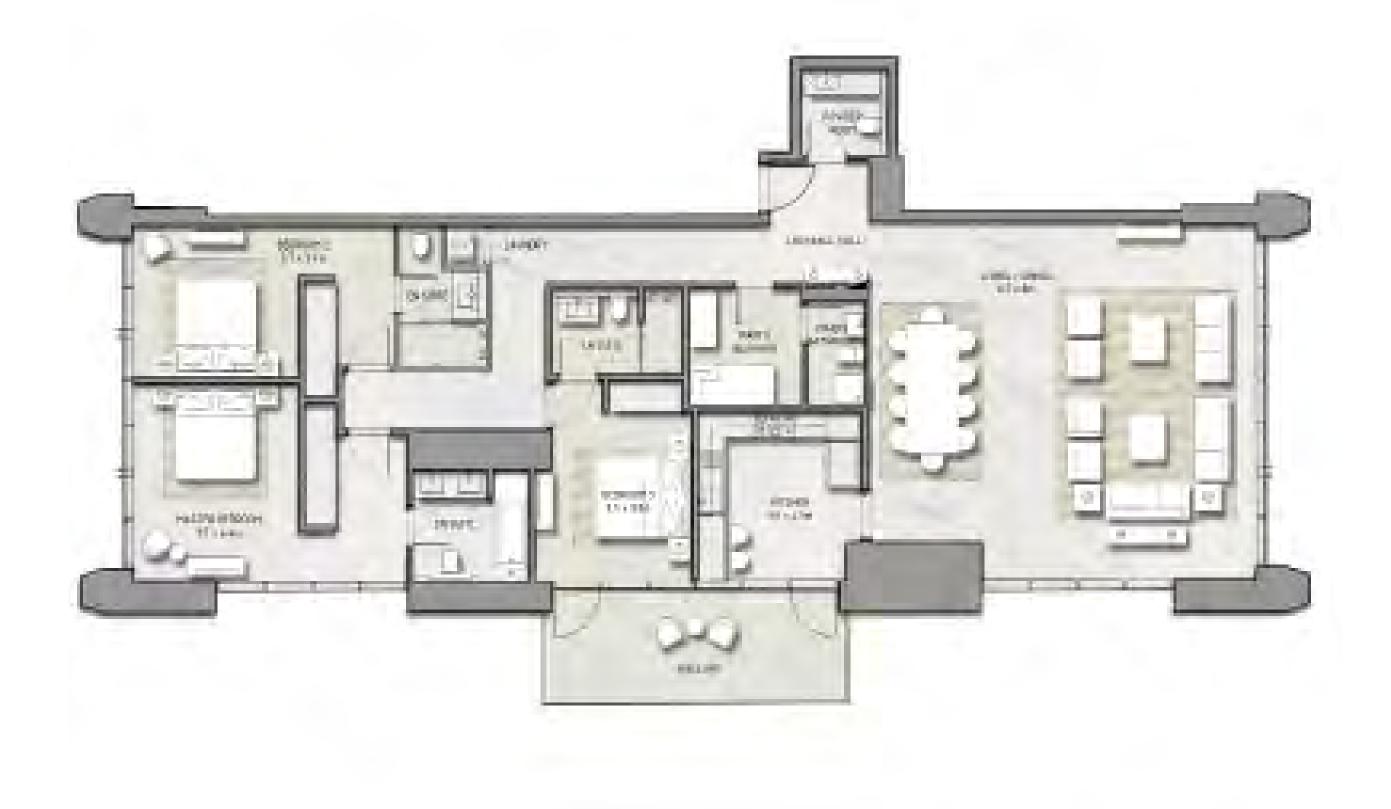

### 3 BEDROOM

#### UNIT 205 | LEVEL 2 | PODIUM

| SUITE AREA   | 2408 SQ.FT. | 223.70 SQ.M. |
|--------------|-------------|--------------|
| BALCONY AREA | 240 SQ.FT.  | 22.34 SQ.M.  |
| TOTAL AREA   | 2648 SQ.FT. | 246.04 SQ.M. |

FLOOR PLAN 1. All dimensions are in imperial and metric, and measured from finish to finish excluding construction tolerances. 2. All materials, dimensions, and drawings are approximate only. 3. Information is subject to change without notice, at developer's absolute discretion. 4. Actual area may vary from the stated area. 5. Drawings not to scale. 6. All images used are for illustrative purposes only and do not represent the actual size, features, specifications, fittings, and furnishings. 7. The developer reserves the right to make revisions / alterations, at it's absolute discretion, without any liability whatsoever.