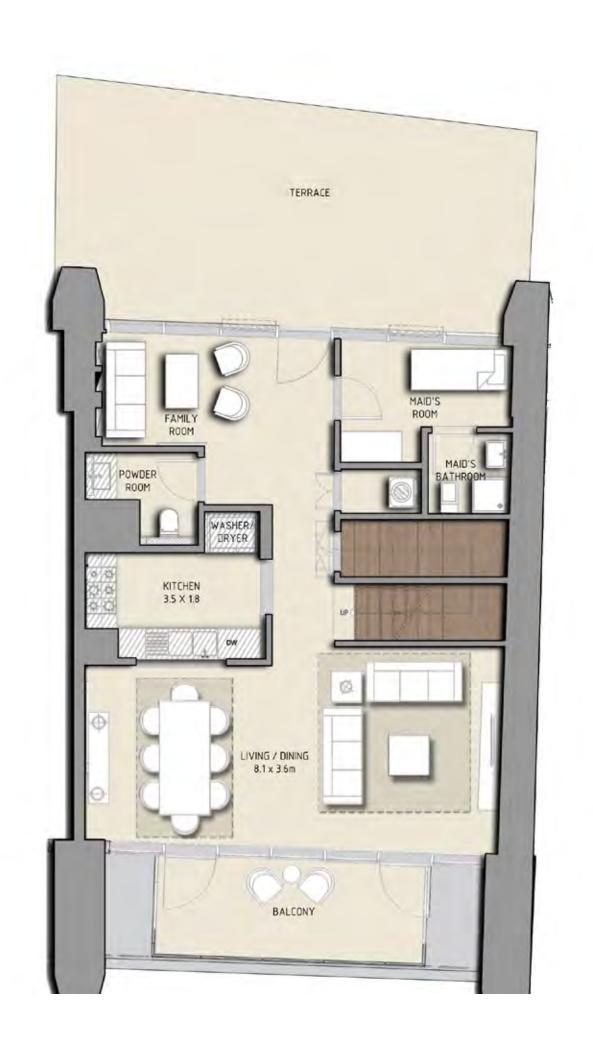

#### UNIT 05 | LEVEL 44 | TOWER 1

| SUITE AREA   | 3264 SQ.FT. | 303.23 SQ.M. |
|--------------|-------------|--------------|
| BALCONY AREA | 1271 SQ.FT. | 118.06 SQ.M. |
| TOTAL AREA   | 4535 SQ.FT. | 421.29 SQ.M. |

FLOOR PLAN 1. All dimensions are in imperial and metric, and measured from finish to finish excluding construction tolerances. 2. All materials, dimensions, and drawings are approximate only. 3. Information is subject to change without notice, at developer's absolute discretion. 4. Actual area may vary from the stated area. 5. Drawings not to scale. 6. All images used are for illustrative purposes only and do not represent the actual size, features, specifications, fittings, and furnishings. 7. The developer reserves the right to make revisions / alterations, at it's absolute discretion, without any liability whatsoever.