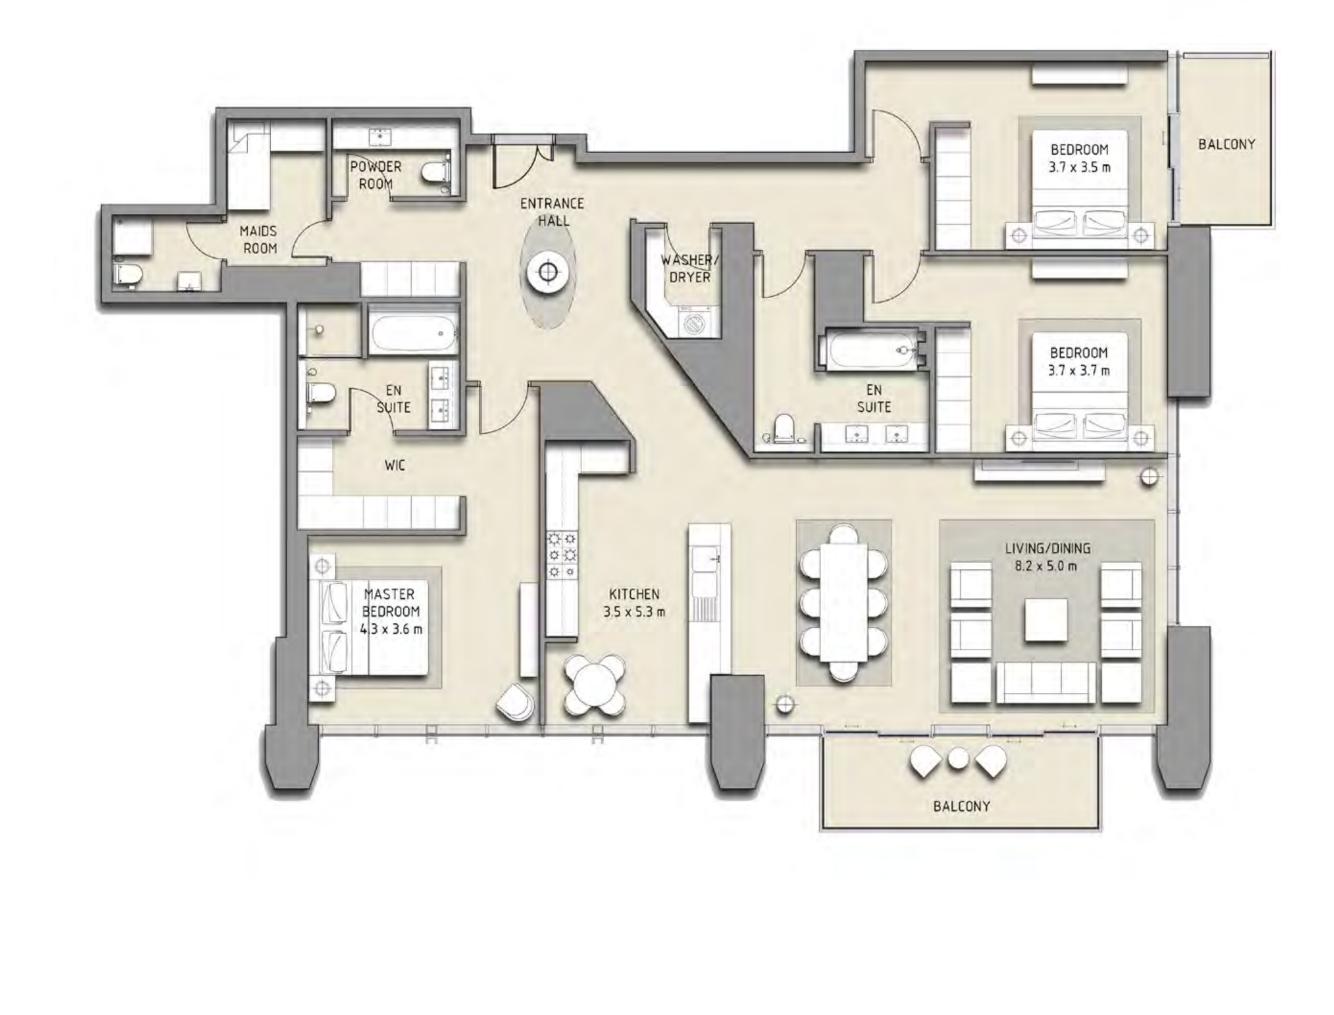

### 3 BEDROOM

#### UNIT 01 | LEVEL 44 - 45 - 46 | TOWER 1

| SUITE AREA   | 2270 SQ.FT. | 210.89 SQ.M. |
|--------------|-------------|--------------|
| BALCONY AREA | 311 SQ.FT.  | 28.89 SQ.M.  |
| TOTAL AREA   | 2581 SQ.FT. | 239.78 SQ.M. |

FLOOR PLAN 1. All dimensions are in imperial and metric, and measured from finish to finish excluding construction tolerances. 2. All materials, dimensions, and drawings are approximate only. 3. Information is subject to change without notice, at developer's absolute discretion. 4. Actual area may vary from the stated area. 5. Drawings not to scale. 6. All images used are for illustrative purposes only and do not represent the actual size, features, specifications, fittings, and furnishings. 7. The developer reserves the right to make revisions / alterations, at it's absolute discretion, without any liability whatsoever.