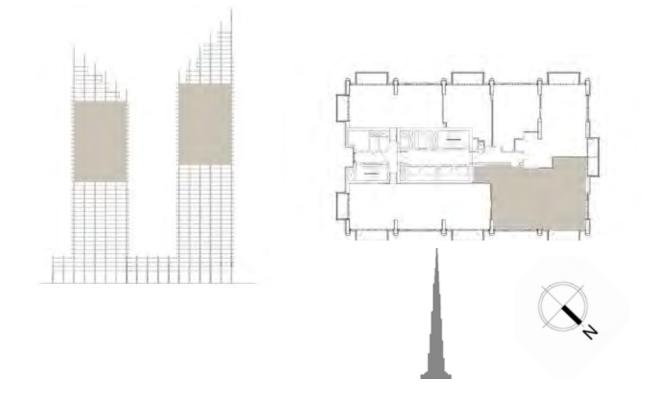

### 3 BEDROOM

#### UNIT 06 | LEVEL 25-43 | TOWER 1

UNIT 06 | LEVEL 21-39 | TOWER 2

| SUITE AREA   | 2161 SQ.FT. | 200.77 SQ.M. |
|--------------|-------------|--------------|
| BALCONY AREA | 158 SQ.FT.  | 14.69 SQ.M.  |
| TOTAL AREA   | 2319 SQ.FT. | 215.46 SQ.M. |

FLOOR PLAN 1. All dimensions are in imperial and metric, and measured from finish to finish excluding construction tolerances. 2. All materials, dimensions, and drawings are approximate only. 3. Information is subject to change without notice, at developer's absolute discretion. 4. Actual area may vary from the stated area. 5. Drawings not to scale. 6. All images used are for illustrative purposes only and do not represent the actual size, features, specifications, fittings, and furnishings. 7. The developer reserves the right to make revisions / alterations, at it's absolute discretion, without any liability whatsoever.