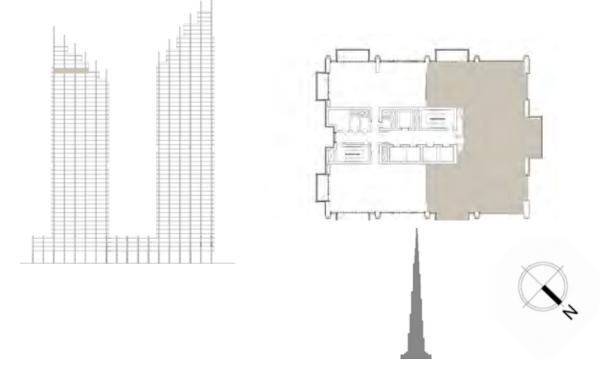

#### UNIT 209 | LEVEL 2 | PODIUM

| SUITE AREA   | 1823 SQ.FT. | 169.39 SQ.M. |
|--------------|-------------|--------------|
| BALCONY AREA | 887 SQ.FT.  | 82.41 SQ.M.  |
| TOTAL AREA   | 2710 SQ.FT. | 251.80 SQ.M. |

FLOOR PLAN 1. All dimensions are in imperial and metric, and measured from finish to finish excluding construction tolerances. 2. All materials, dimensions, and drawings are approximate only. 3. Information is subject to change without notice, at developer's absolute discretion. 4. Actual area may vary from the stated area. 5. Drawings not to scale. 6. All images used are for illustrative purposes only and do not represent the actual size, features, specifications, fittings, and furnishings. 7. The developer reserves the right to make revisions / alterations, at it's absolute discretion, without any liability whatsoever.