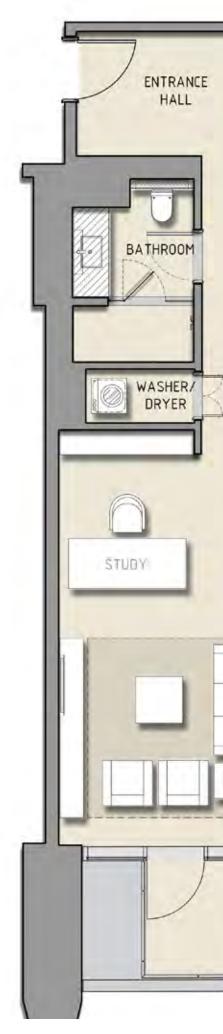

#### UNIT 205 | LEVEL 2 | PODIUM

| SUITE AREA   | 2408 SQ.FT. | 223.70 SQ.M. |
|--------------|-------------|--------------|
| BALCONY AREA | 240 SQ.FT.  | 22.34 SQ.M.  |
| TOTAL AREA   | 2648 SQ.FT. | 246.04 SQ.M. |

FLOOR PLAN 1. All dimensions are in imperial and metric, and measured from finish to finish excluding construction tolerances. 2. All materials, dimensions, and drawings are approximate only. 3. Information is subject to change without notice, at developer's absolute discretion. 4. Actual area may vary from the stated area. 5. Drawings not to scale. 6. All images used are for illustrative purposes only and do not represent the actual size, features, specifications, fittings, and furnishings. 7. The developer reserves the right to make revisions / alterations, at it's absolute discretion, without any liability whatsoever.