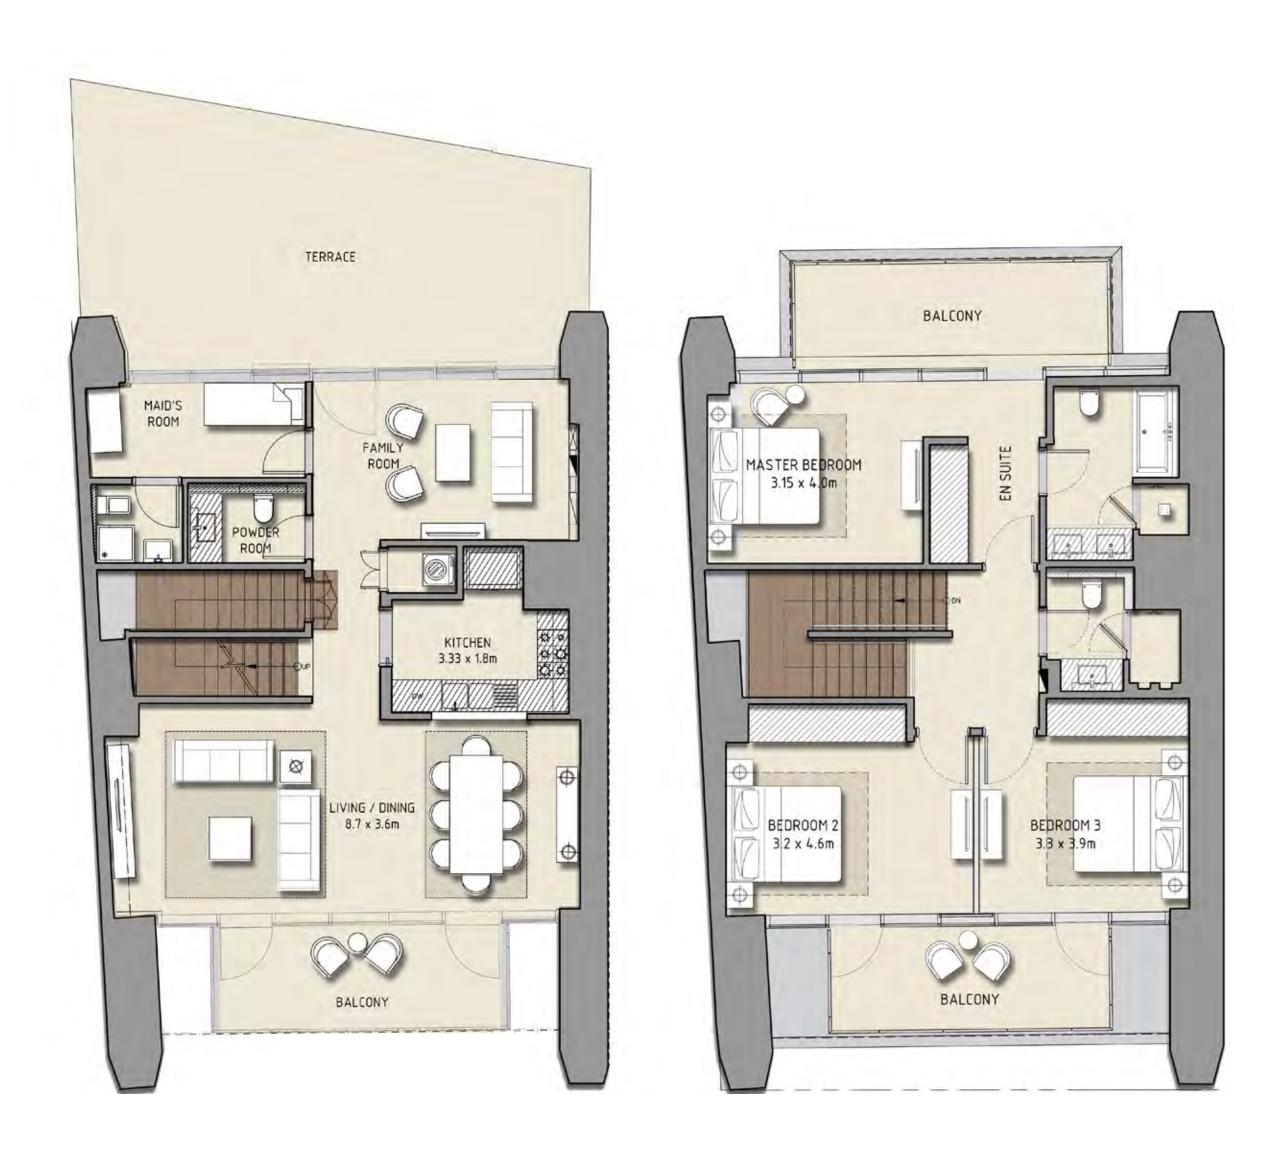

### 3 BEDROOM

#### UNIT 01 | LEVEL 25-43 | TOWER 1

UNIT 01 | LEVEL 21-39 | TOWER 2

| <br>SUITE AREA | 2253 SQ.FT. | 209.31 SQ.M. |
|----------------|-------------|--------------|
| BALCONY AREA   | 276 SQ.FT.  | 25.66 SQ.M.  |
| <br>TOTAL AREA | 2529 SQ.FT. | 234.97 SQ.M. |

FLOOR PLAN 1. All dimensions are in imperial and metric, and measured from finish to finish excluding construction tolerances. 2. All materials, dimensions, and drawings are approximate only. 3. Information is subject to change without notice, at developer's absolute discretion. 4. Actual area may vary from the stated area. 5. Drawings not to scale. 6. All images used are for illustrative purposes only and do not represent the actual size, features, specifications, fittings, and furnishings. 7. The developer reserves the right to make revisions / alterations, at it's absolute discretion, without any liability whatsoever.