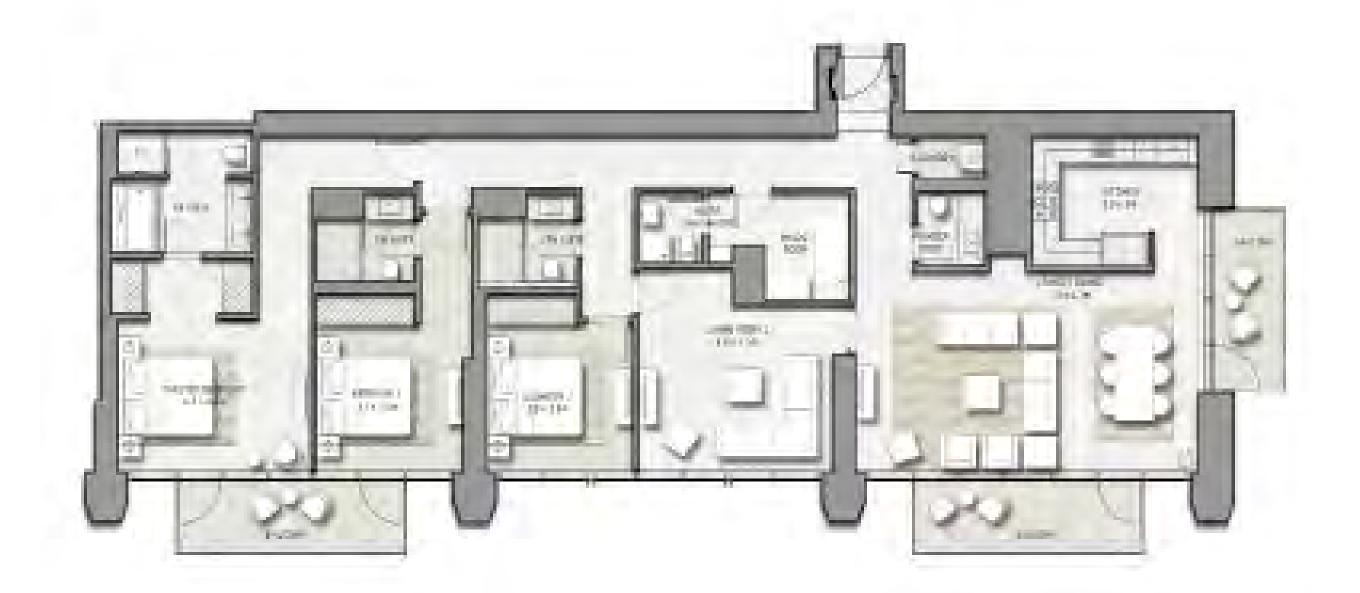

# FLOOR PLANS

### 3 BEDROOM

#### UNIT 205 | LEVEL 2 | PODIUM

| SUITE AREA   | 2408 SQ.FT. | 223.70 SQ.M. |
|--------------|-------------|--------------|
| BALCONY AREA | 240 SQ.FT.  | 22.34 SQ.M.  |
| TOTAL AREA   | 2648 SQ.FT. | 246.04 SQ.M. |

FLOOR PLAN 1. All dimensions are in imperial and metric, and measured from finish to finish excluding construction tolerances. 2. All materials, dimensions, and drawings are approximate only. 3. Information is subject to change without notice, at developer's absolute discretion. 4. Actual area may vary from the stated area. 5. Drawings not to scale. 6. All images used are for illustrative purposes only and do not represent the actual size, features, specifications, fittings, and furnishings. 7. The developer reserves the right to make revisions / alterations, at it's absolute discretion, without any liability whatsoever.