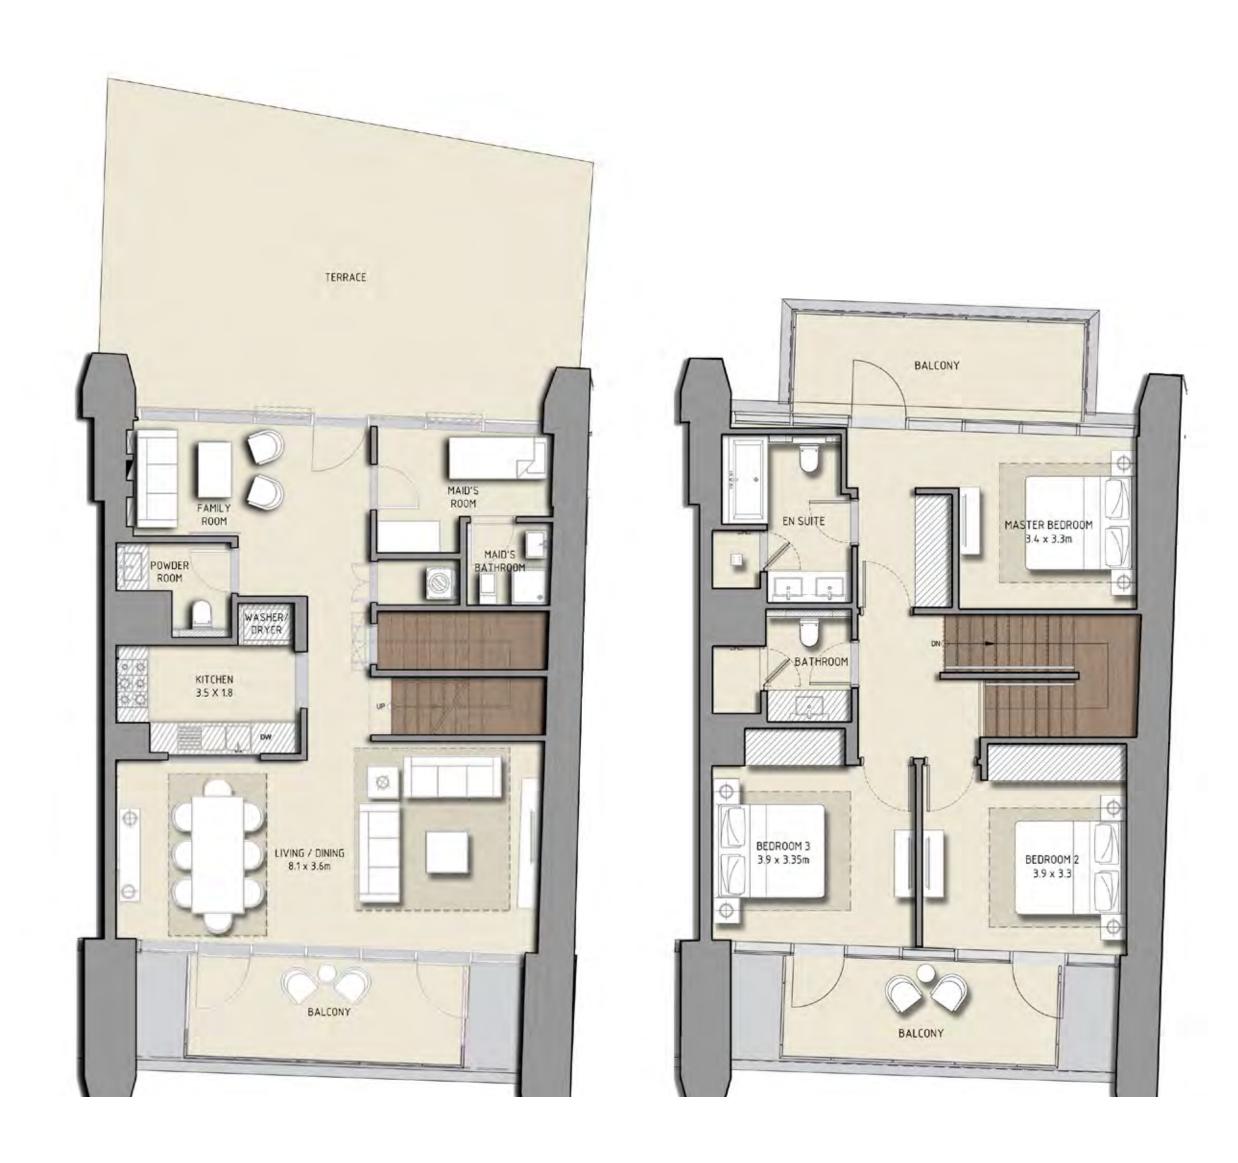

### 4 BEDROOM

#### UNIT 03 | LEVEL 47 | TOWER 1

| SUITE AREA   | 3646 SQ.FT. | 338.71 SQ.M. |
|--------------|-------------|--------------|
| BALCONY AREA | 2746 SQ.FT. | 255.12 SQ.M. |
| TOTAL AREA   | 6392 SQ.FT. | 593.83 SQ.M. |

FLOOR PLAN 1. All dimensions are in imperial and metric, and measured from finish to finish excluding construction tolerances. 2. All materials, dimensions, and drawings are approximate only. 3. Information is subject to change without notice, at developer's absolute discretion. 4. Actual area may vary from the stated area. 5. Drawings not to scale. 6. All images used are for illustrative purposes only and do not represent the actual size, features, specifications, fittings, and furnishings. 7. The developer reserves the right to make revisions / alterations, at it's absolute discretion, without any liability whatsoever.