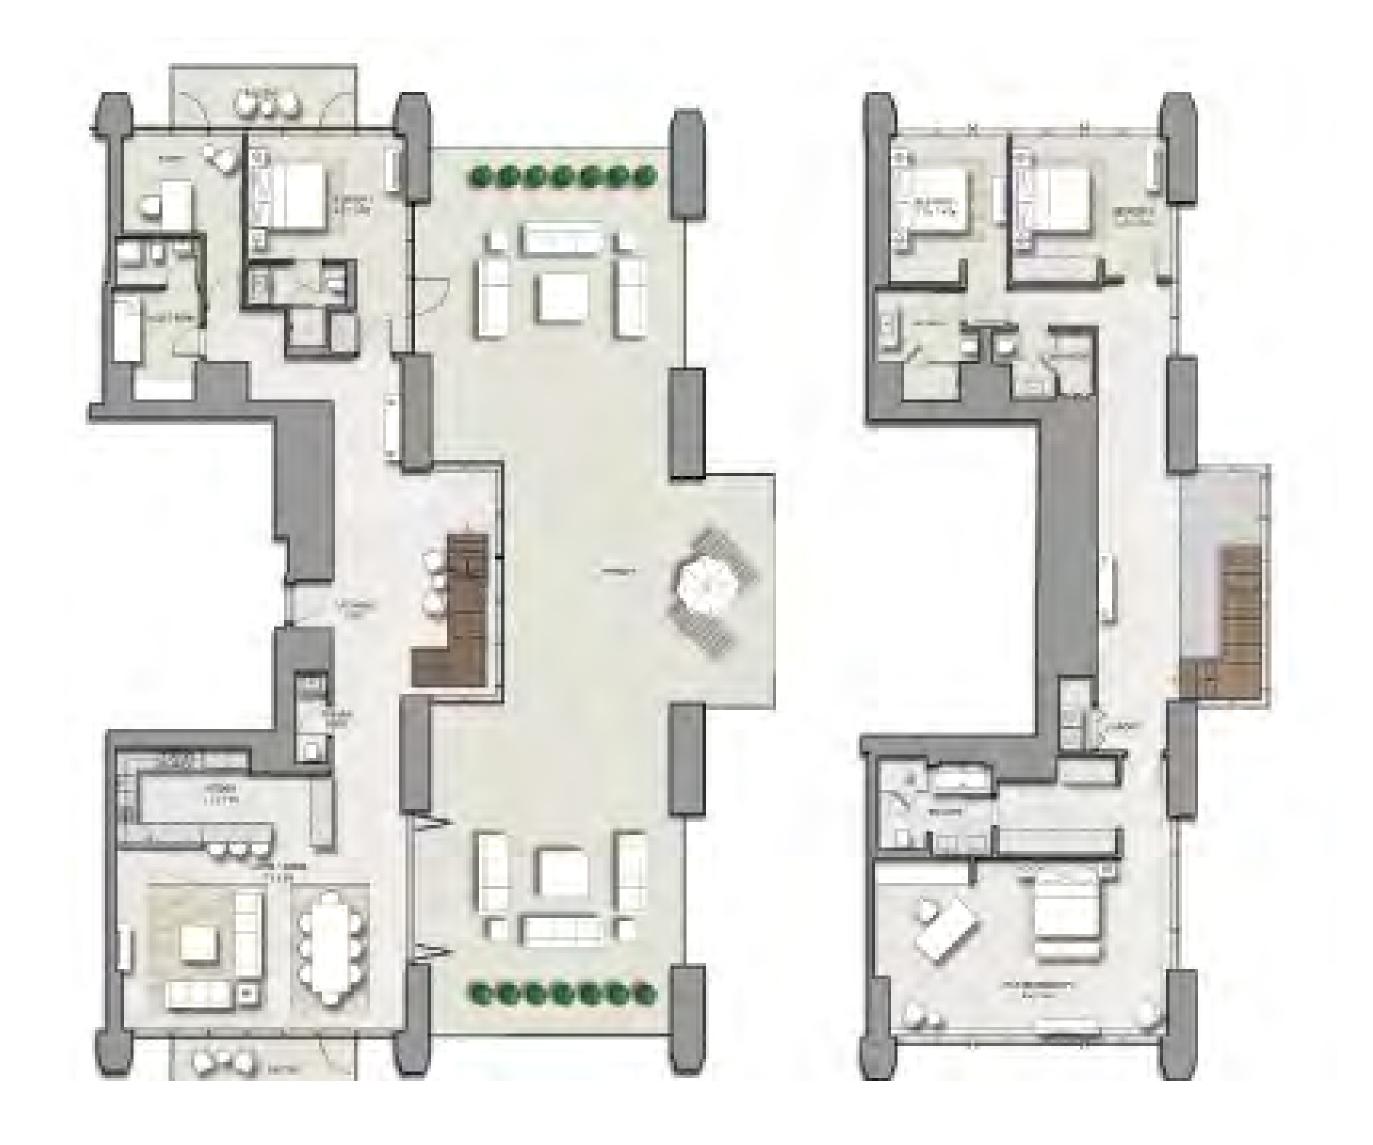

### 3 BEDROOM

#### UNIT 209 | LEVEL 2 | PODIUM

| SUITE AREA   | 1823 SQ.FT. | 169.39 SQ.M. |
|--------------|-------------|--------------|
| BALCONY AREA | 887 SQ.FT.  | 82.41 SQ.M.  |
| TOTAL AREA   | 2710 SQ.FT. | 251.80 SQ.M. |

FLOOR PLAN 1. All dimensions are in imperial and metric, and measured from finish to finish excluding construction tolerances. 2. All materials, dimensions, and drawings are approximate only. 3. Information is subject to change without notice, at developer's absolute discretion. 4. Actual area may vary from the stated area. 5. Drawings not to scale. 6. All images used are for illustrative purposes only and do not represent the actual size, features, specifications, fittings, and furnishings. 7. The developer reserves the right to make revisions / alterations, at it's absolute discretion, without any liability whatsoever.