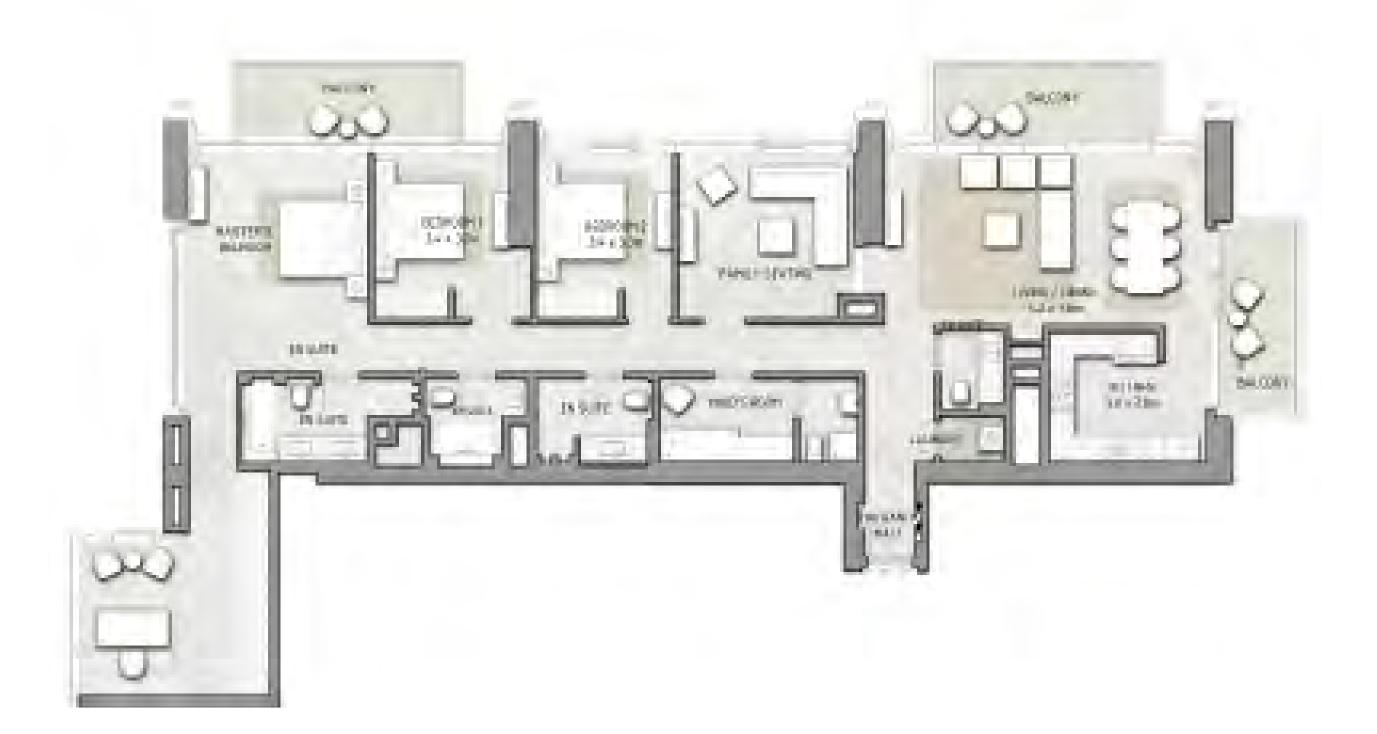

### 3 BEDROOM

#### UNIT 01 | LEVEL 25-43 | TOWER 1

UNIT 01 | LEVEL 21-39 | TOWER 2

| <br>SUITE AREA | 2253 SQ.FT. | 209.31 SQ.M. |
|----------------|-------------|--------------|
| BALCONY AREA   | 276 SQ.FT.  | 25.66 SQ.M.  |
| <br>TOTAL AREA | 2529 SQ.FT. | 234.97 SQ.M. |

FLOOR PLAN 1. All dimensions are in imperial and metric, and measured from finish to finish excluding construction tolerances. 2. All materials, dimensions, and drawings are approximate only. 3. Information is subject to change without notice, at developer's absolute discretion. 4. Actual area may vary from the stated area. 5. Drawings not to scale. 6. All images used are for illustrative purposes only and do not represent the actual size, features, specifications, fittings, and furnishings. 7. The developer reserves the right to make revisions / alterations, at it's absolute discretion, without any liability whatsoever.