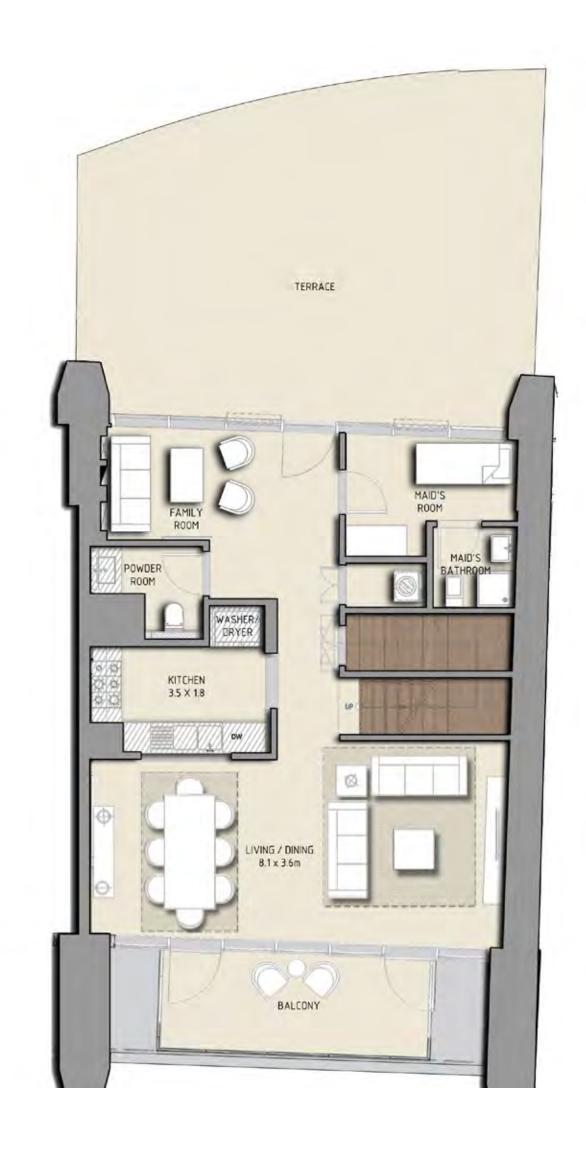

### 4 BEDROOM

#### UNIT 03 | LEVEL 47 | TOWER 1

| SUITE AREA   | 3646 SQ.FT. | 338.71 SQ.M. |
|--------------|-------------|--------------|
| BALCONY AREA | 2746 SQ.FT. | 255.12 SQ.M. |
| TOTAL AREA   | 6392 SQ.FT. | 593.83 SQ.M. |

FLOOR PLAN 1. All dimensions are in imperial and metric, and measured from finish to finish excluding construction tolerances. 2. All materials, dimensions, and drawings are approximate only. 3. Information is subject to change without notice, at developer's absolute discretion. 4. Actual area may vary from the stated area. 5. Drawings not to scale. 6. All images used are for illustrative purposes only and do not represent the actual size, features, specifications, fittings, and furnishings. 7. The developer reserves the right to make revisions / alterations, at it's absolute discretion, without any liability whatsoever.