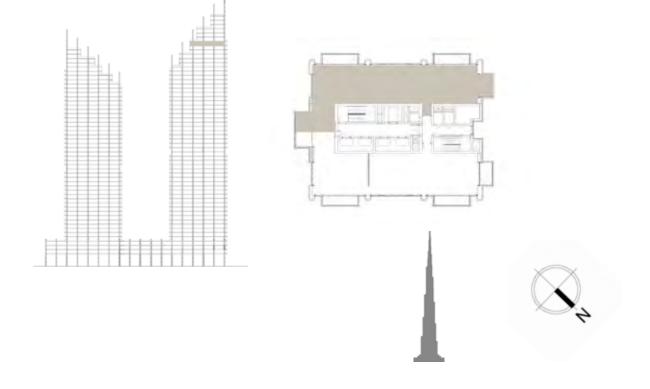

### 4 BEDROOM

#### UNIT 05 | LEVEL 44 | TOWER 1

| SUITE AREA   | 3264 SQ.FT. | 303.23 SQ.M. |
|--------------|-------------|--------------|
| BALCONY AREA | 1271 SQ.FT. | 118.06 SQ.M. |
| TOTAL AREA   | 4535 SQ.FT. | 421.29 SQ.M. |

FLOOR PLAN 1. All dimensions are in imperial and metric, and measured from finish to finish excluding construction tolerances. 2. All materials, dimensions, and drawings are approximate only. 3. Information is subject to change without notice, at developer's absolute discretion. 4. Actual area may vary from the stated area. 5. Drawings not to scale. 6. All images used are for illustrative purposes only and do not represent the actual size, features, specifications, fittings, and furnishings. 7. The developer reserves the right to make revisions / alterations, at it's absolute discretion, without any liability whatsoever.