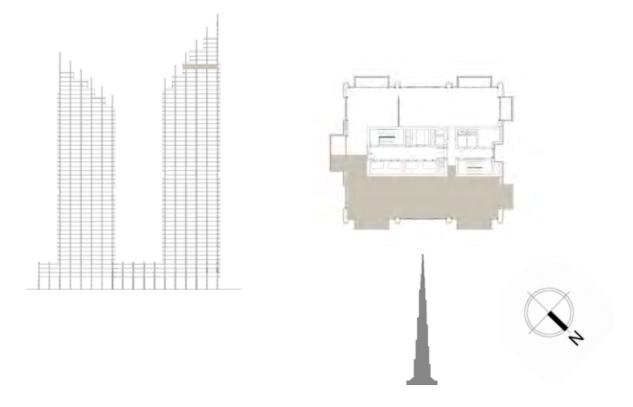

### 3 BEDROOM

#### UNIT 01 | LEVEL 25-43 | TOWER 1

UNIT 01 | LEVEL 21-39 | TOWER 2

| <br>SUITE AREA | 2253 SQ.FT. | 209.31 SQ.M. |
|----------------|-------------|--------------|
| BALCONY AREA   | 276 SQ.FT.  | 25.66 SQ.M.  |
| <br>TOTAL AREA | 2529 SQ.FT. | 234.97 SQ.M. |

FLOOR PLAN 1. All dimensions are in imperial and metric, and measured from finish to finish excluding construction tolerances. 2. All materials, dimensions, and drawings are approximate only. 3. Information is subject to change without notice, at developer's absolute discretion. 4. Actual area may vary from the stated area. 5. Drawings not to scale. 6. All images used are for illustrative purposes only and do not represent the actual size, features, specifications, fittings, and furnishings. 7. The developer reserves the right to make revisions / alterations, at it's absolute discretion, without any liability whatsoever.