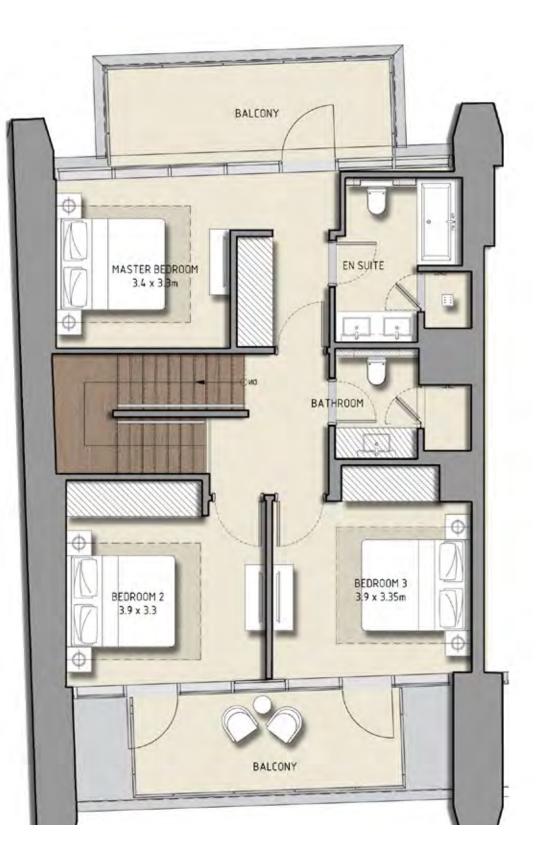

### 4 BEDROOM

#### UNIT 03 | LEVEL 47 | TOWER 1

| SUITE AREA   | 3646 SQ.FT. | 338.71 SQ.M. |
|--------------|-------------|--------------|
| BALCONY AREA | 2746 SQ.FT. | 255.12 SQ.M. |
| TOTAL AREA   | 6392 SQ.FT. | 593.83 SQ.M. |

FLOOR PLAN 1. All dimensions are in imperial and metric, and measured from finish to finish excluding construction tolerances. 2. All materials, dimensions, and drawings are approximate only. 3. Information is subject to change without notice, at developer's absolute discretion. 4. Actual area may vary from the stated area. 5. Drawings not to scale. 6. All images used are for illustrative purposes only and do not represent the actual size, features, specifications, fittings, and furnishings. 7. The developer reserves the right to make revisions / alterations, at it's absolute discretion, without any liability whatsoever.