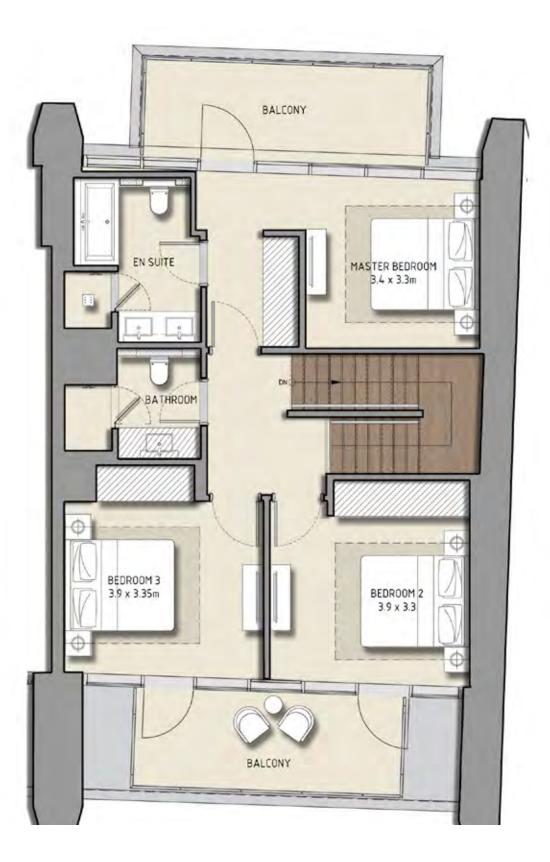

### 4 BEDROOM

#### UNIT 03 | LEVEL 47 | TOWER 1

| SUITE AREA   | 3646 SQ.FT. | 338.71 SQ.M. |
|--------------|-------------|--------------|
| BALCONY AREA | 2746 SQ.FT. | 255.12 SQ.M. |
| TOTAL AREA   | 6392 SQ.FT. | 593.83 SQ.M. |

FLOOR PLAN 1. All dimensions are in imperial and metric, and measured from finish to finish excluding construction tolerances. 2. All materials, dimensions, and drawings are approximate only. 3. Information is subject to change without notice, at developer's absolute discretion. 4. Actual area may vary from the stated area. 5. Drawings not to scale. 6. All images used are for illustrative purposes only and do not represent the actual size, features, specifications, fittings, and furnishings. 7. The developer reserves the right to make revisions / alterations, at it's absolute discretion, without any liability whatsoever.