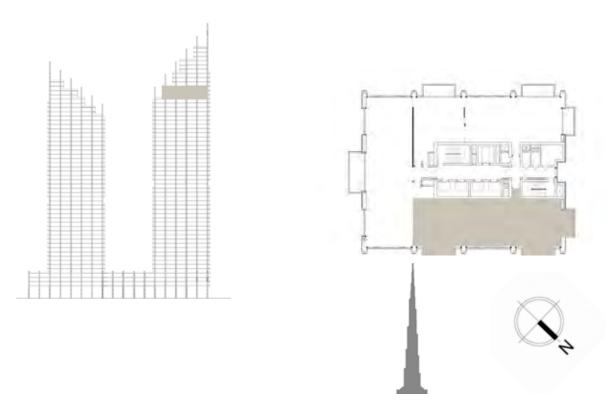

# FLOOR PLANS

### 3 BEDROOM

#### UNIT 208 | LEVEL 2 | PODIUM

| SUITE AREA   | 1821 SQ.FT. | 169.16 SQ.M. |
|--------------|-------------|--------------|
| BALCONY AREA | 768 SQ.FT.  | 71.36 SQ.M.  |
| TOTAL AREA   | 2589 SQ.FT. | 240.52 SQ.M. |

FLOOR PLAN 1. All dimensions are in imperial and metric, and measured from finish to finish excluding construction tolerances. 2. All materials, dimensions, and drawings are approximate only. 3. Information is subject to change without notice, at developer's absolute discretion. 4. Actual area may vary from the stated area. 5. Drawings not to scale. 6. All images used are for illustrative purposes only and do not represent the actual size, features, specifications, fittings, and furnishings. 7. The developer reserves the right to make revisions / alterations, at it's absolute discretion, without any liability whatsoever.