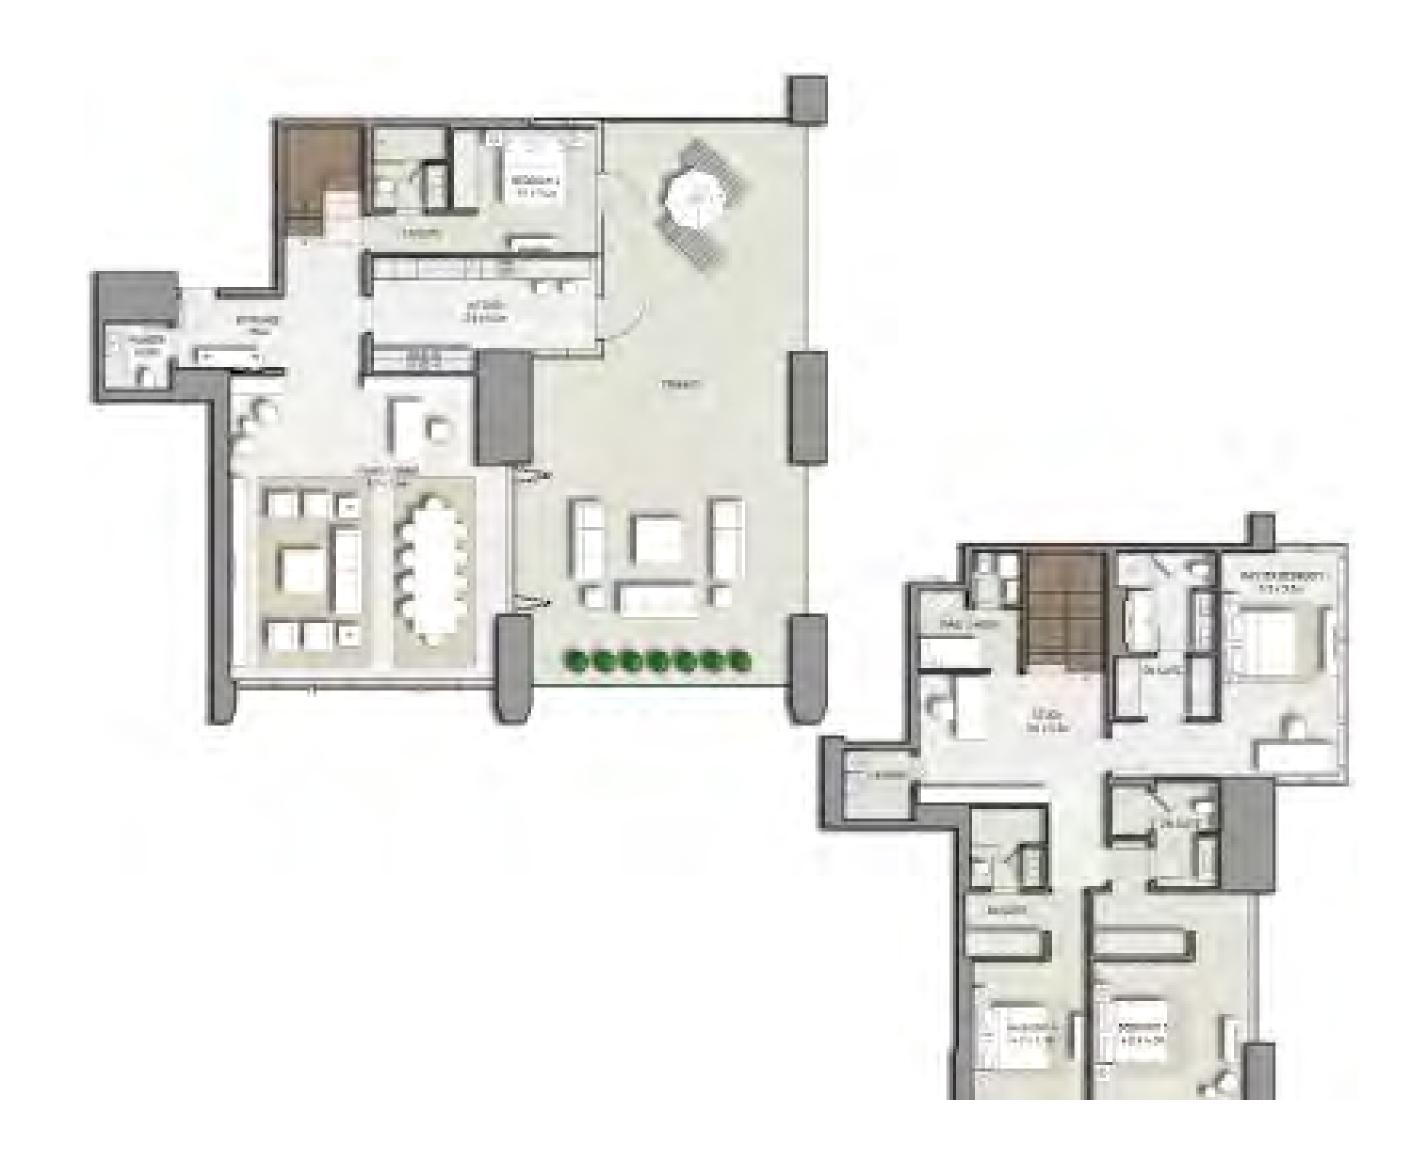

### 4 BEDROOM

#### UNIT 03 | LEVEL 47 | TOWER 1

| SUITE AREA   | 3646 SQ.FT. | 338.71 SQ.M. |
|--------------|-------------|--------------|
| BALCONY AREA | 2746 SQ.FT. | 255.12 SQ.M. |
| TOTAL AREA   | 6392 SQ.FT. | 593.83 SQ.M. |

FLOOR PLAN 1. All dimensions are in imperial and metric, and measured from finish to finish excluding construction tolerances. 2. All materials, dimensions, and drawings are approximate only. 3. Information is subject to change without notice, at developer's absolute discretion. 4. Actual area may vary from the stated area. 5. Drawings not to scale. 6. All images used are for illustrative purposes only and do not represent the actual size, features, specifications, fittings, and furnishings. 7. The developer reserves the right to make revisions / alterations, at it's absolute discretion, without any liability whatsoever.