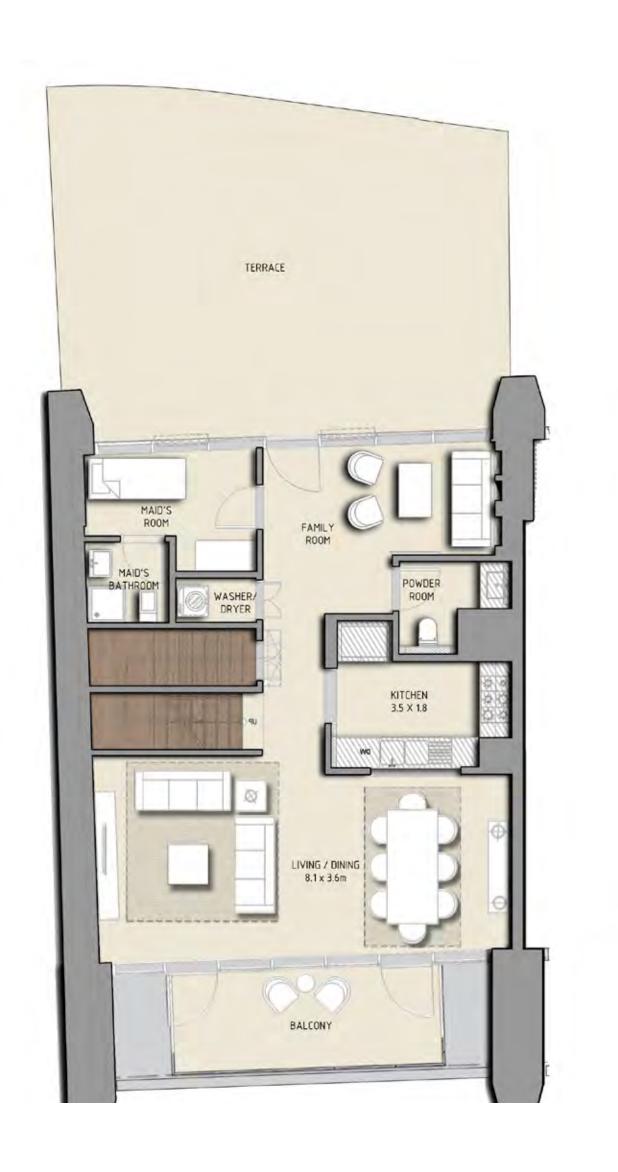

### 4 BEDROOM

#### UNIT 03 | LEVEL 47 | TOWER 1

| SUITE AREA   | 3646 SQ.FT. | 338.71 SQ.M. |
|--------------|-------------|--------------|
| BALCONY AREA | 2746 SQ.FT. | 255.12 SQ.M. |
| TOTAL AREA   | 6392 SQ.FT. | 593.83 SQ.M. |

FLOOR PLAN 1. All dimensions are in imperial and metric, and measured from finish to finish excluding construction tolerances. 2. All materials, dimensions, and drawings are approximate only. 3. Information is subject to change without notice, at developer's absolute discretion. 4. Actual area may vary from the stated area. 5. Drawings not to scale. 6. All images used are for illustrative purposes only and do not represent the actual size, features, specifications, fittings, and furnishings. 7. The developer reserves the right to make revisions / alterations, at it's absolute discretion, without any liability whatsoever.