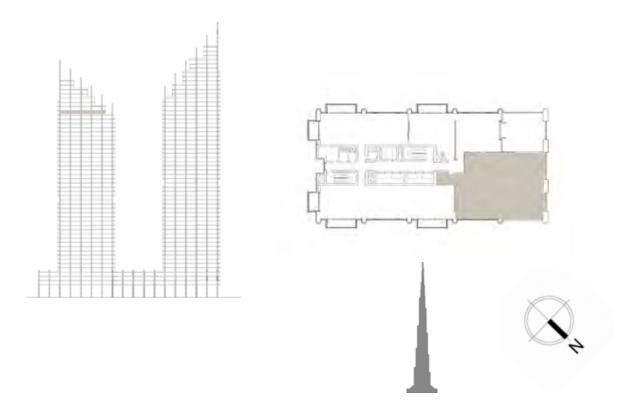

#### UNIT 205 | LEVEL 2 | PODIUM

| SUITE AREA   | 2408 SQ.FT. | 223.70 SQ.M. |
|--------------|-------------|--------------|
| BALCONY AREA | 240 SQ.FT.  | 22.34 SQ.M.  |
| TOTAL AREA   | 2648 SQ.FT. | 246.04 SQ.M. |

FLOOR PLAN 1. All dimensions are in imperial and metric, and measured from finish to finish excluding construction tolerances. 2. All materials, dimensions, and drawings are approximate only. 3. Information is subject to change without notice, at developer's absolute discretion. 4. Actual area may vary from the stated area. 5. Drawings not to scale. 6. All images used are for illustrative purposes only and do not represent the actual size, features, specifications, fittings, and furnishings. 7. The developer reserves the right to make revisions / alterations, at it's absolute discretion, without any liability whatsoever.