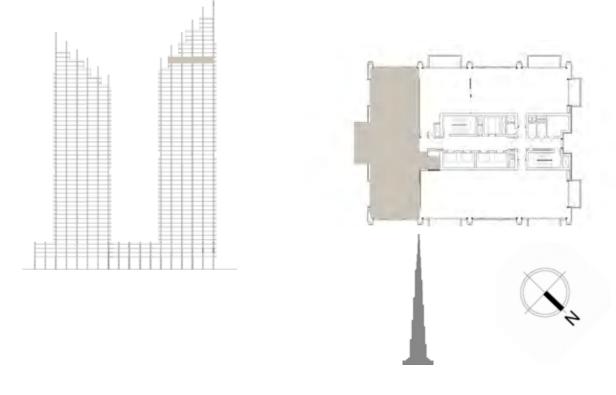

# FLOOR PLANS

### 3 BEDROOM

#### UNIT 209 | LEVEL 2 | PODIUM

| SUITE AREA   | 1823 SQ.FT. | 169.39 SQ.M. |
|--------------|-------------|--------------|
| BALCONY AREA | 887 SQ.FT.  | 82.41 SQ.M.  |
| TOTAL AREA   | 2710 SQ.FT. | 251.80 SQ.M. |

FLOOR PLAN 1. All dimensions are in imperial and metric, and measured from finish to finish excluding construction tolerances. 2. All materials, dimensions, and drawings are approximate only. 3. Information is subject to change without notice, at developer's absolute discretion. 4. Actual area may vary from the stated area. 5. Drawings not to scale. 6. All images used are for illustrative purposes only and do not represent the actual size, features, specifications, fittings, and furnishings. 7. The developer reserves the right to make revisions / alterations, at it's absolute discretion, without any liability whatsoever.