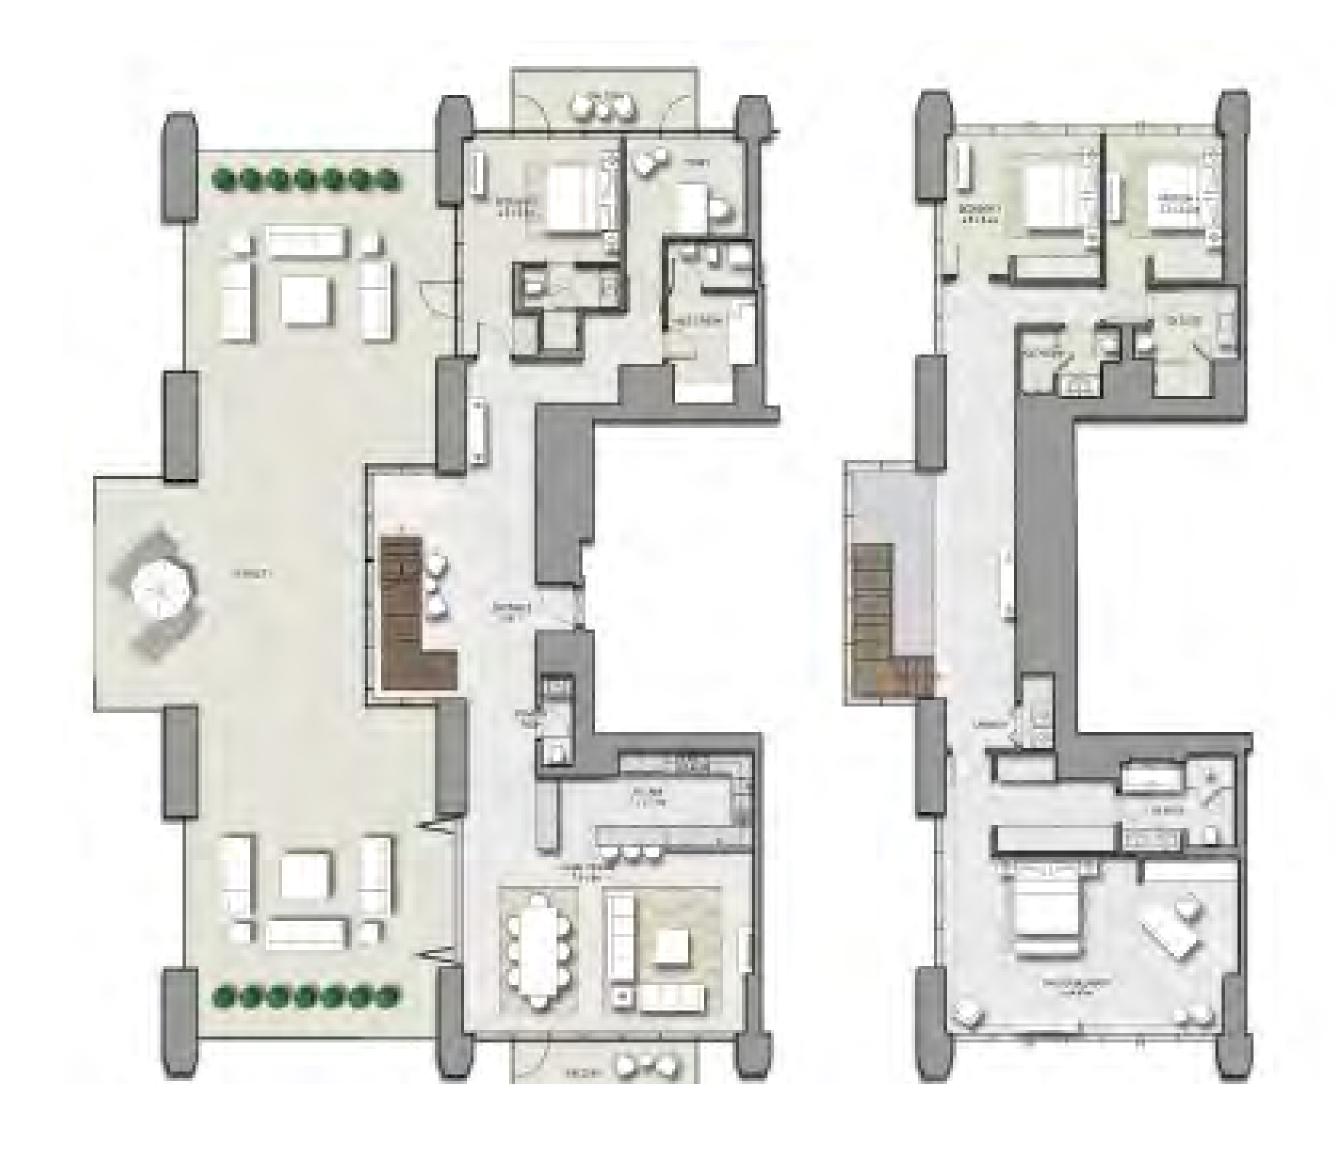

### 4 BEDROOM

#### UNIT 03 | LEVEL 47 | TOWER 1

| SUITE AREA   | 3646 SQ.FT. | 338.71 SQ.M. |
|--------------|-------------|--------------|
| BALCONY AREA | 2746 SQ.FT. | 255.12 SQ.M. |
| TOTAL AREA   | 6392 SQ.FT. | 593.83 SQ.M. |

FLOOR PLAN 1. All dimensions are in imperial and metric, and measured from finish to finish excluding construction tolerances. 2. All materials, dimensions, and drawings are approximate only. 3. Information is subject to change without notice, at developer's absolute discretion. 4. Actual area may vary from the stated area. 5. Drawings not to scale. 6. All images used are for illustrative purposes only and do not represent the actual size, features, specifications, fittings, and furnishings. 7. The developer reserves the right to make revisions / alterations, at it's absolute discretion, without any liability whatsoever.