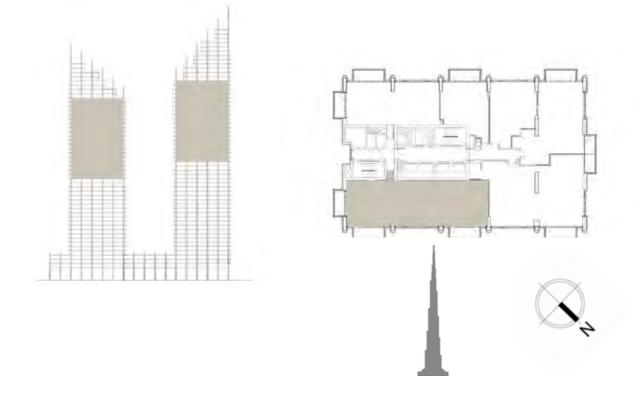

### 3 BEDROOM

#### UNIT 01 | LEVEL 25-43 | TOWER 1

UNIT 01 | LEVEL 21-39 | TOWER 2

| <br>SUITE AREA | 2253 SQ.FT. | 209.31 SQ.M. |
|----------------|-------------|--------------|
| BALCONY AREA   | 276 SQ.FT.  | 25.66 SQ.M.  |
| <br>TOTAL AREA | 2529 SQ.FT. | 234.97 SQ.M. |

FLOOR PLAN 1. All dimensions are in imperial and metric, and measured from finish to finish excluding construction tolerances. 2. All materials, dimensions, and drawings are approximate only. 3. Information is subject to change without notice, at developer's absolute discretion. 4. Actual area may vary from the stated area. 5. Drawings not to scale. 6. All images used are for illustrative purposes only and do not represent the actual size, features, specifications, fittings, and furnishings. 7. The developer reserves the right to make revisions / alterations, at it's absolute discretion, without any liability whatsoever.