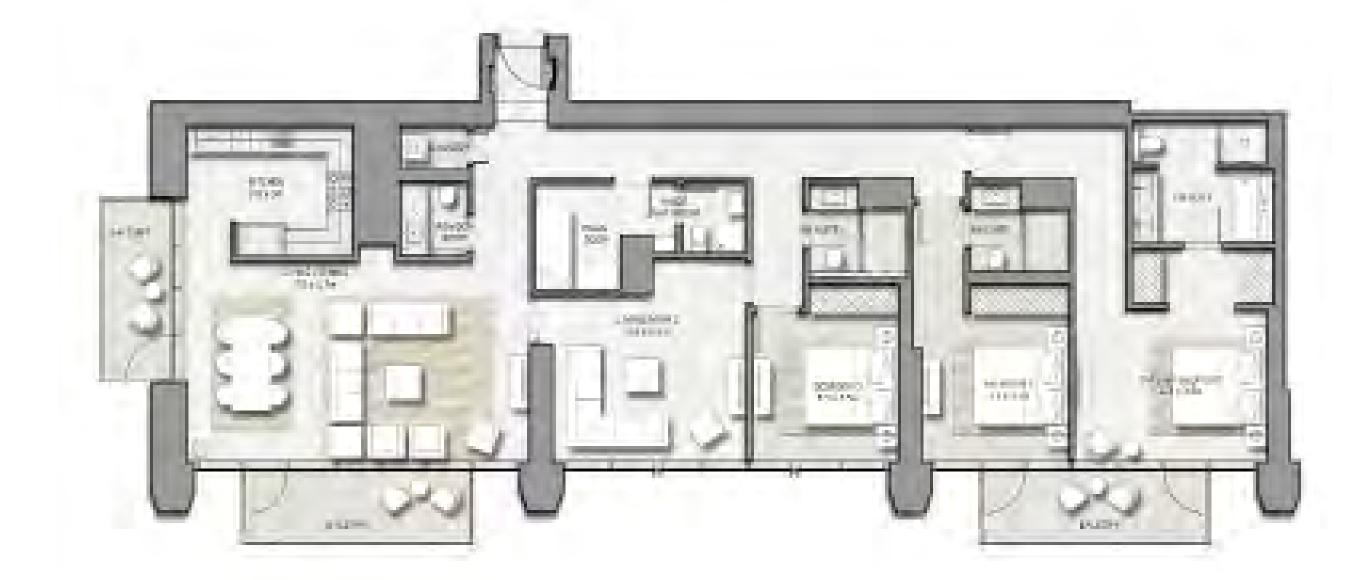

#### UNIT 205 | LEVEL 2 | PODIUM

| SUITE AREA   | 2408 SQ.FT. | 223.70 SQ.M. |
|--------------|-------------|--------------|
| BALCONY AREA | 240 SQ.FT.  | 22.34 SQ.M.  |
| TOTAL AREA   | 2648 SQ.FT. | 246.04 SQ.M. |

FLOOR PLAN 1. All dimensions are in imperial and metric, and measured from finish to finish excluding construction tolerances. 2. All materials, dimensions, and drawings are approximate only. 3. Information is subject to change without notice, at developer's absolute discretion. 4. Actual area may vary from the stated area. 5. Drawings not to scale. 6. All images used are for illustrative purposes only and do not represent the actual size, features, specifications, fittings, and furnishings. 7. The developer reserves the right to make revisions / alterations, at it's absolute discretion, without any liability whatsoever.