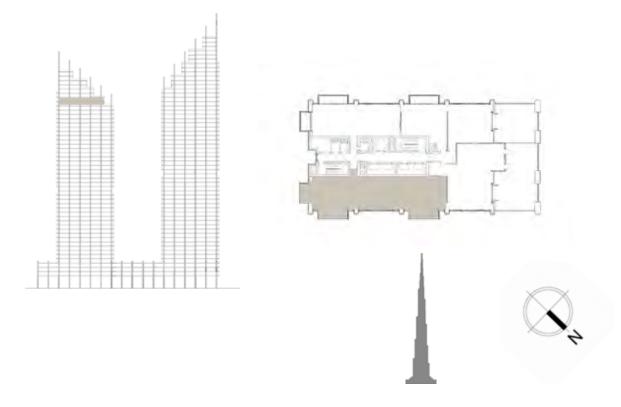

#### UNIT 208 | LEVEL 2 | PODIUM

| SUITE AREA   | 1821 SQ.FT. | 169.16 SQ.M. |
|--------------|-------------|--------------|
| BALCONY AREA | 768 SQ.FT.  | 71.36 SQ.M.  |
| TOTAL AREA   | 2589 SQ.FT. | 240.52 SQ.M. |

FLOOR PLAN 1. All dimensions are in imperial and metric, and measured from finish to finish excluding construction tolerances. 2. All materials, dimensions, and drawings are approximate only. 3. Information is subject to change without notice, at developer's absolute discretion. 4. Actual area may vary from the stated area. 5. Drawings not to scale. 6. All images used are for illustrative purposes only and do not represent the actual size, features, specifications, fittings, and furnishings. 7. The developer reserves the right to make revisions / alterations, at it's absolute discretion, without any liability whatsoever.