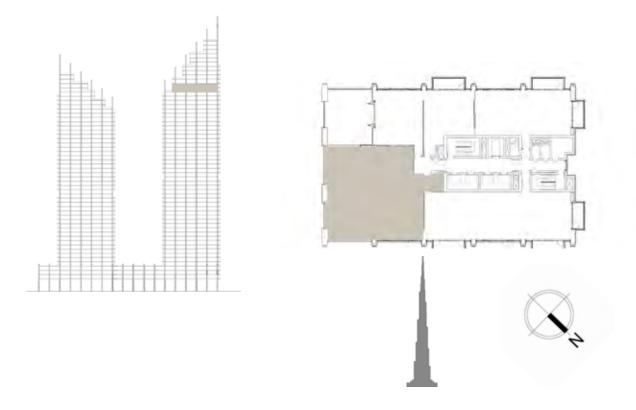

# FLOOR PLANS

### 3 BEDROOM

#### UNIT 205 | LEVEL 2 | PODIUM

| SUITE AREA   | 2408 SQ.FT. | 223.70 SQ.M. |
|--------------|-------------|--------------|
| BALCONY AREA | 240 SQ.FT.  | 22.34 SQ.M.  |
| TOTAL AREA   | 2648 SQ.FT. | 246.04 SQ.M. |

FLOOR PLAN 1. All dimensions are in imperial and metric, and measured from finish to finish excluding construction tolerances. 2. All materials, dimensions, and drawings are approximate only. 3. Information is subject to change without notice, at developer's absolute discretion. 4. Actual area may vary from the stated area. 5. Drawings not to scale. 6. All images used are for illustrative purposes only and do not represent the actual size, features, specifications, fittings, and furnishings. 7. The developer reserves the right to make revisions / alterations, at it's absolute discretion, without any liability whatsoever.