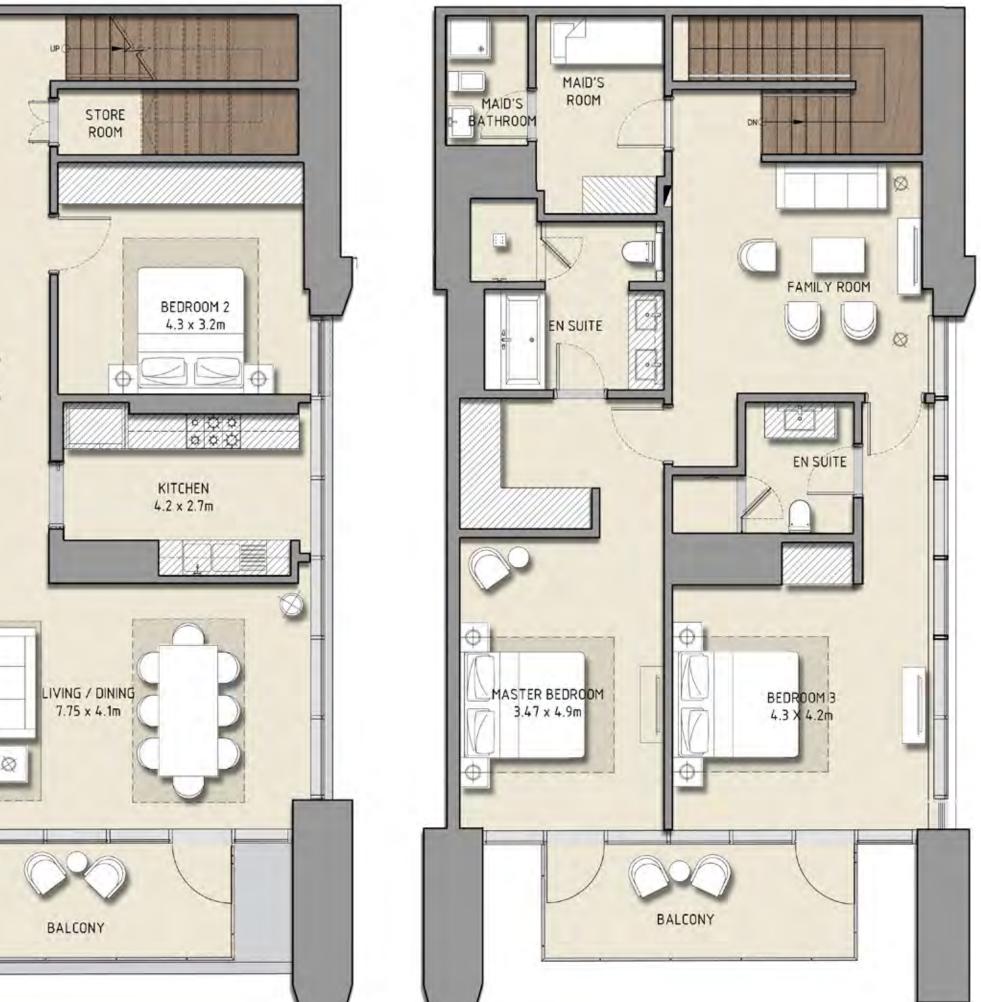

#### UNIT 01 | LEVEL 25-43 | TOWER 1

UNIT 01 | LEVEL 21-39 | TOWER 2

| <br>SUITE AREA | 2253 SQ.FT. | 209.31 SQ.M. |
|----------------|-------------|--------------|
| BALCONY AREA   | 276 SQ.FT.  | 25.66 SQ.M.  |
| <br>TOTAL AREA | 2529 SQ.FT. | 234.97 SQ.M. |

FLOOR PLAN 1. All dimensions are in imperial and metric, and measured from finish to finish excluding construction tolerances. 2. All materials, dimensions, and drawings are approximate only. 3. Information is subject to change without notice, at developer's absolute discretion. 4. Actual area may vary from the stated area. 5. Drawings not to scale. 6. All images used are for illustrative purposes only and do not represent the actual size, features, specifications, fittings, and furnishings. 7. The developer reserves the right to make revisions / alterations, at it's absolute discretion, without any liability whatsoever.