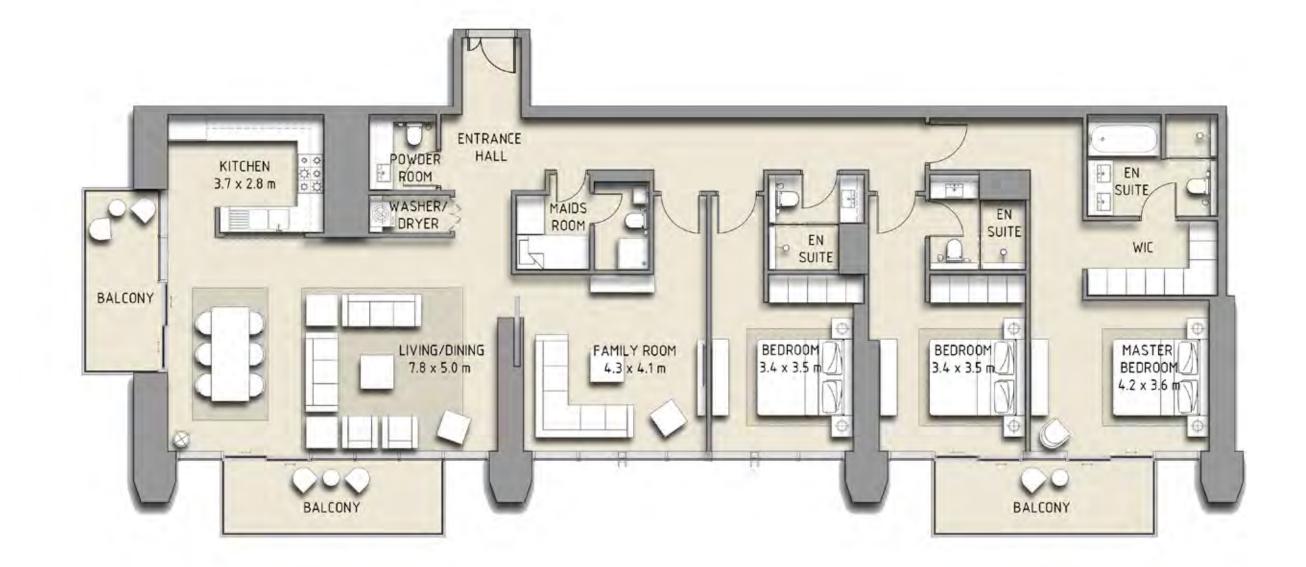

### 3 BEDROOM

#### UNIT 01 | LEVEL 25-43 | TOWER 1

UNIT 01 | LEVEL 21-39 | TOWER 2

| <br>SUITE AREA | 2253 SQ.FT. | 209.31 SQ.M. |
|----------------|-------------|--------------|
| BALCONY AREA   | 276 SQ.FT.  | 25.66 SQ.M.  |
| <br>TOTAL AREA | 2529 SQ.FT. | 234.97 SQ.M. |

FLOOR PLAN 1. All dimensions are in imperial and metric, and measured from finish to finish excluding construction tolerances. 2. All materials, dimensions, and drawings are approximate only. 3. Information is subject to change without notice, at developer's absolute discretion. 4. Actual area may vary from the stated area. 5. Drawings not to scale. 6. All images used are for illustrative purposes only and do not represent the actual size, features, specifications, fittings, and furnishings. 7. The developer reserves the right to make revisions / alterations, at it's absolute discretion, without any liability whatsoever.