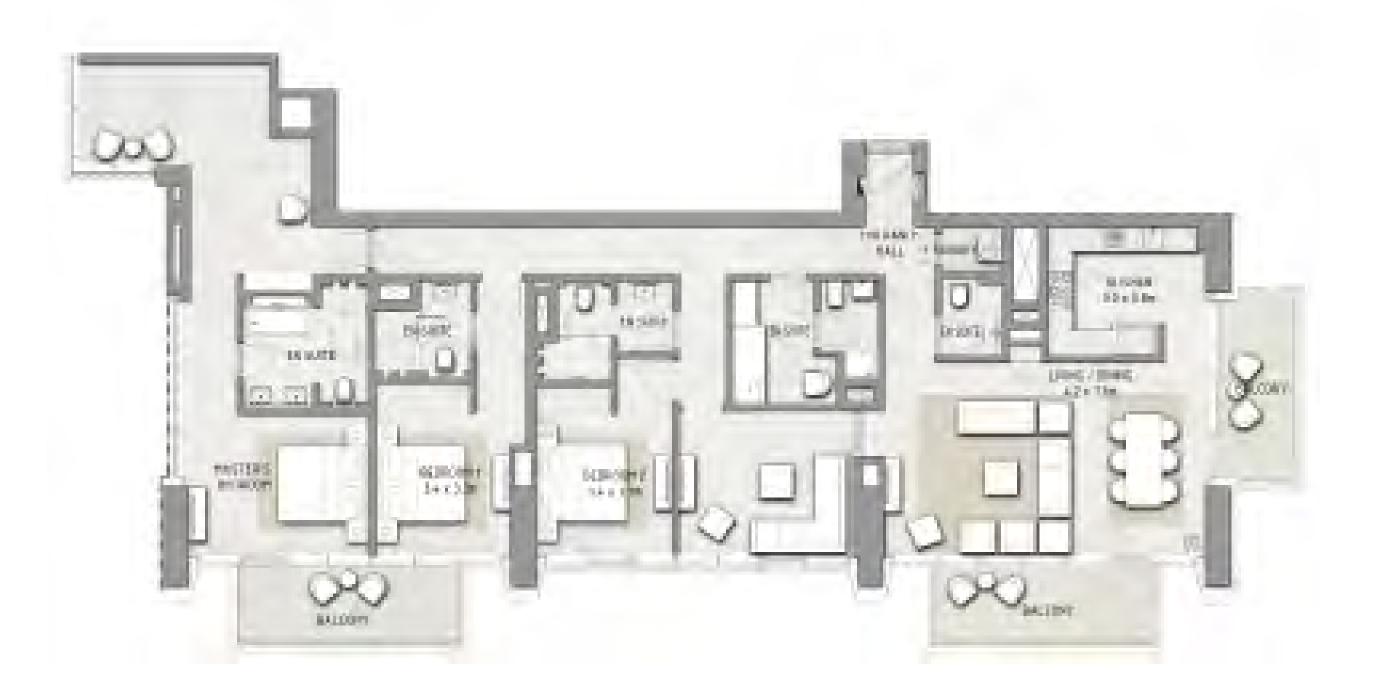

### 4 BEDROOM

#### UNIT 05 | LEVEL 44 | TOWER 1

| SUITE AREA   | 3264 SQ.FT. | 303.23 SQ.M. |
|--------------|-------------|--------------|
| BALCONY AREA | 1271 SQ.FT. | 118.06 SQ.M. |
| TOTAL AREA   | 4535 SQ.FT. | 421.29 SQ.M. |

FLOOR PLAN 1. All dimensions are in imperial and metric, and measured from finish to finish excluding construction tolerances. 2. All materials, dimensions, and drawings are approximate only. 3. Information is subject to change without notice, at developer's absolute discretion. 4. Actual area may vary from the stated area. 5. Drawings not to scale. 6. All images used are for illustrative purposes only and do not represent the actual size, features, specifications, fittings, and furnishings. 7. The developer reserves the right to make revisions / alterations, at it's absolute discretion, without any liability whatsoever.