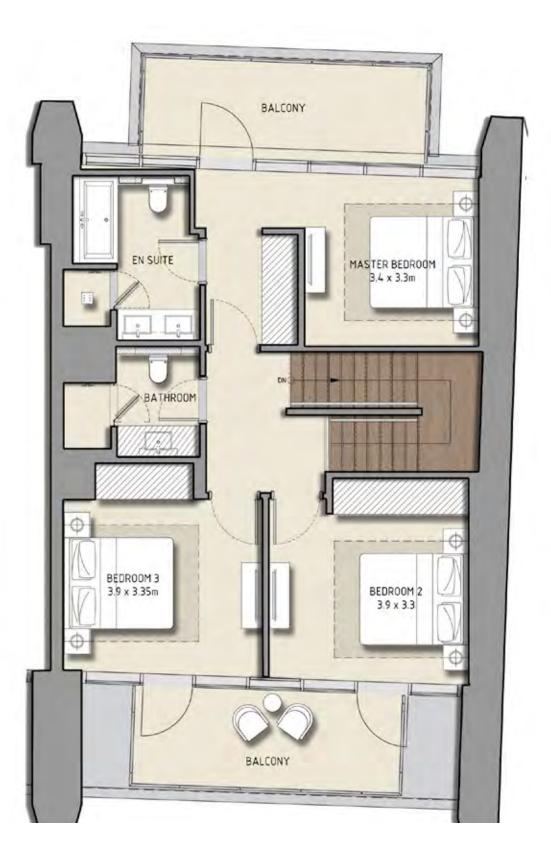

### 4 BEDROOM

#### UNIT 03 | LEVEL 47 | TOWER 1

| SUITE AREA   | 3646 SQ.FT. | 338.71 SQ.M. |
|--------------|-------------|--------------|
| BALCONY AREA | 2746 SQ.FT. | 255.12 SQ.M. |
| TOTAL AREA   | 6392 SQ.FT. | 593.83 SQ.M. |

FLOOR PLAN 1. All dimensions are in imperial and metric, and measured from finish to finish excluding construction tolerances. 2. All materials, dimensions, and drawings are approximate only. 3. Information is subject to change without notice, at developer's absolute discretion. 4. Actual area may vary from the stated area. 5. Drawings not to scale. 6. All images used are for illustrative purposes only and do not represent the actual size, features, specifications, fittings, and furnishings. 7. The developer reserves the right to make revisions / alterations, at it's absolute discretion, without any liability whatsoever.