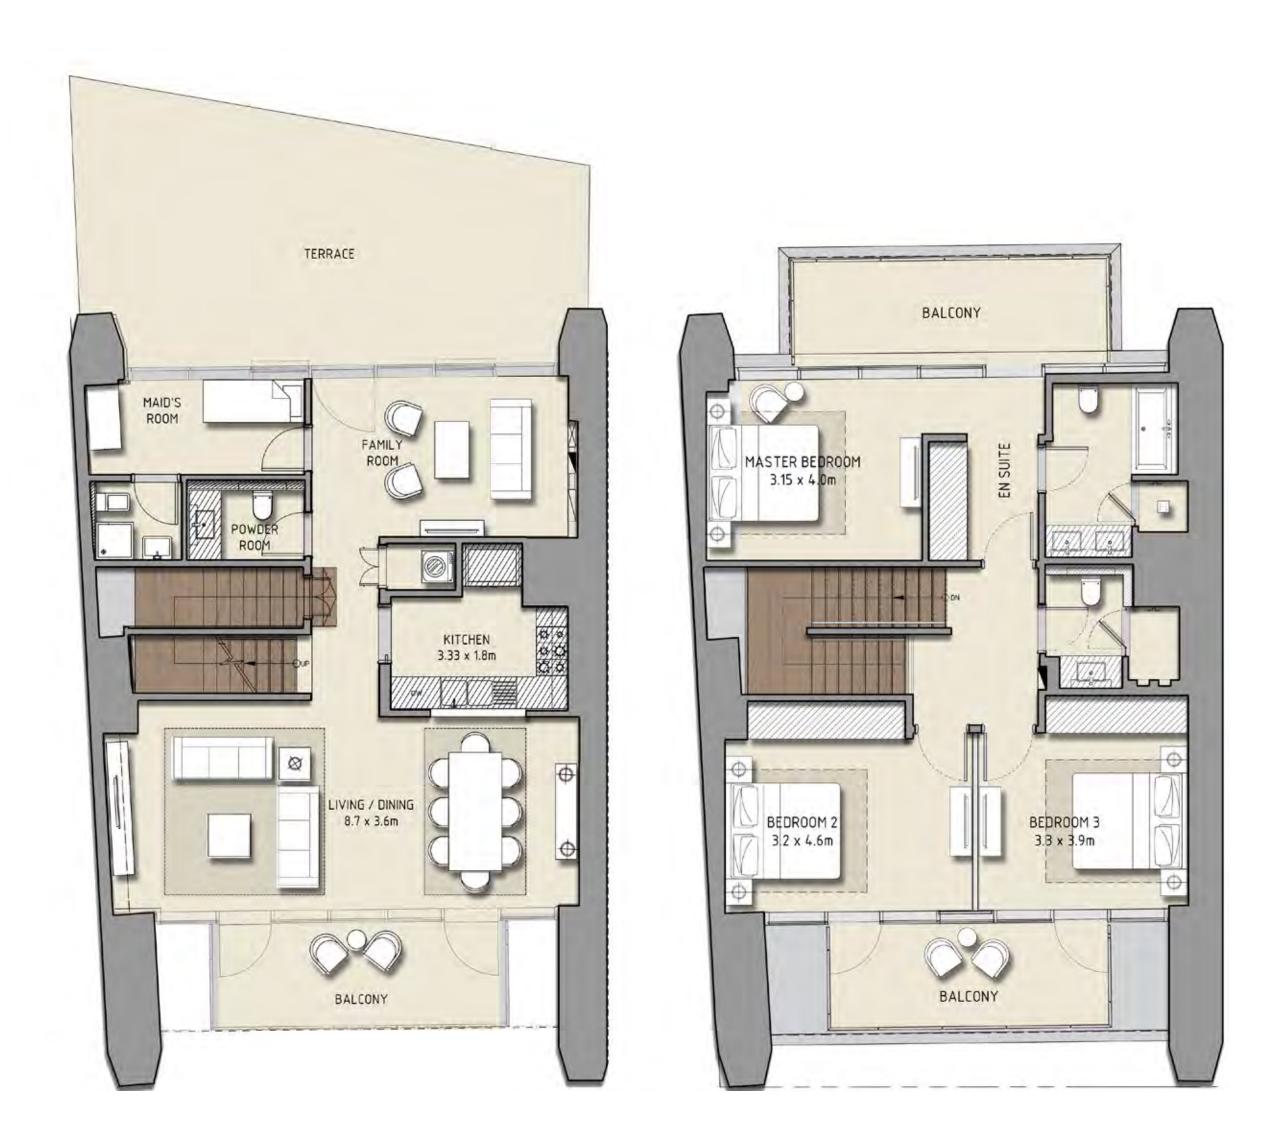

### 3 BEDROOM

#### UNIT 06 | LEVEL 25-43 | TOWER 1

UNIT 06 | LEVEL 21-39 | TOWER 2

| SUITE AREA   | 2161 SQ.FT. | 200.77 SQ.M. |
|--------------|-------------|--------------|
| BALCONY AREA | 158 SQ.FT.  | 14.69 SQ.M.  |
| TOTAL AREA   | 2319 SQ.FT. | 215.46 SQ.M. |

FLOOR PLAN 1. All dimensions are in imperial and metric, and measured from finish to finish excluding construction tolerances. 2. All materials, dimensions, and drawings are approximate only. 3. Information is subject to change without notice, at developer's absolute discretion. 4. Actual area may vary from the stated area. 5. Drawings not to scale. 6. All images used are for illustrative purposes only and do not represent the actual size, features, specifications, fittings, and furnishings. 7. The developer reserves the right to make revisions / alterations, at it's absolute discretion, without any liability whatsoever.