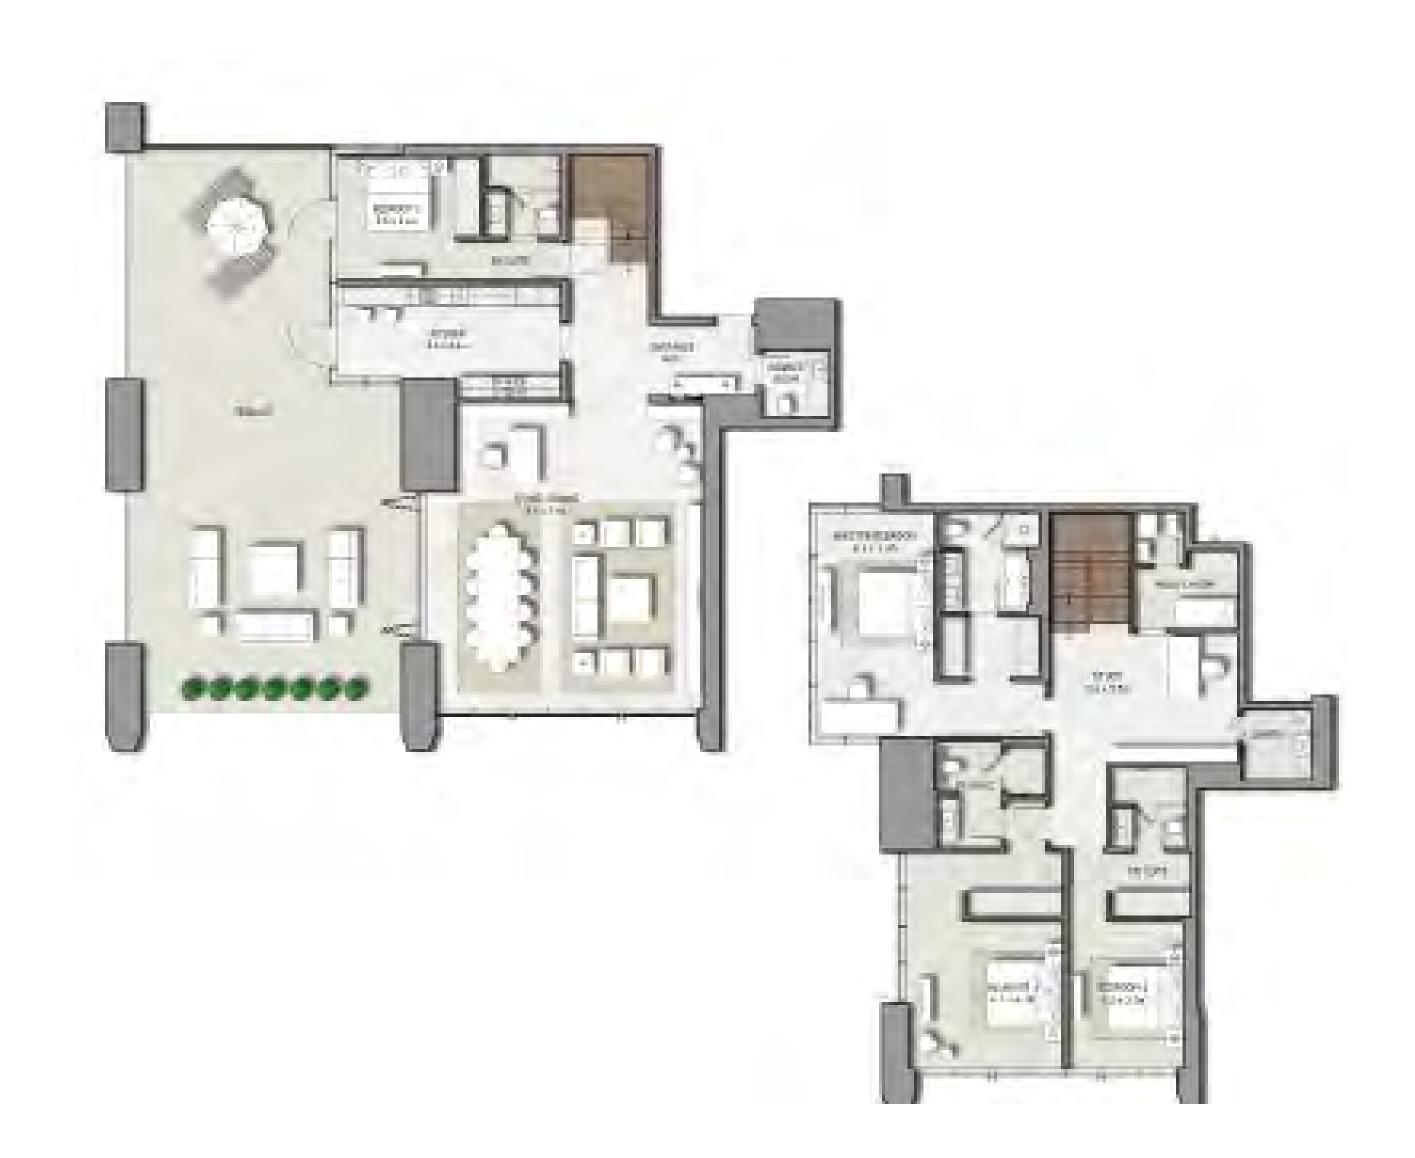

### 4 BEDROOM

#### UNIT 03 | LEVEL 47 | TOWER 1

| SUITE AREA   | 3646 SQ.FT. | 338.71 SQ.M. |
|--------------|-------------|--------------|
| BALCONY AREA | 2746 SQ.FT. | 255.12 SQ.M. |
| TOTAL AREA   | 6392 SQ.FT. | 593.83 SQ.M. |

FLOOR PLAN 1. All dimensions are in imperial and metric, and measured from finish to finish excluding construction tolerances. 2. All materials, dimensions, and drawings are approximate only. 3. Information is subject to change without notice, at developer's absolute discretion. 4. Actual area may vary from the stated area. 5. Drawings not to scale. 6. All images used are for illustrative purposes only and do not represent the actual size, features, specifications, fittings, and furnishings. 7. The developer reserves the right to make revisions / alterations, at it's absolute discretion, without any liability whatsoever.