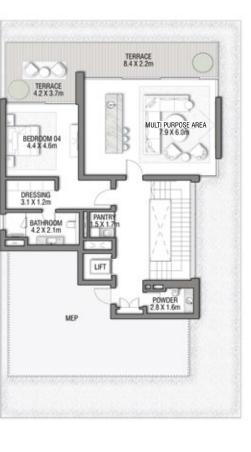

### GROUND FLOOR





Numbers, square footage, and floor plans are approximate. Final dimensions, square footage and floor plans may vary and are subject to change without notice. The developer reserves the right to make revisions. Built–Up Area is measured in accordance with Dubai Land Department standards. Plans, artistic renderings, landscaping, and images are for illustrative purposes only and are subject to change without notice. Landscape shown is indicative and not provided by the developer. Pool layout and configurations shown on floor plans are for general illustrative purposes only and are not provided by the developer. Pool option will be available for buyer at time of purchase for an additional fee.

# SECOND FLOOR

FIRST FLOOR

# VILLA AZURE BLUE

Beach Villas Collection

# G + 2

## 5 BEDROOMS