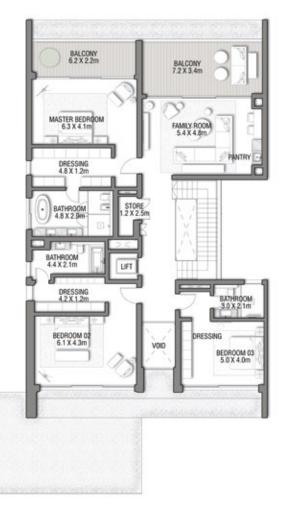

### GROUND FLOOR





Numbers, square footage, and floor plans are approximate. Final dimensions, square footage and floor plans may vary and are subject to change without notice. The developer reserves the right to make revisions. Built–Up Area is measured in accordance with Dubai Land Department standards. Plans, artistic renderings, landscaping, and images are for illustrative purposes only and are subject to change without notice. Landscape shown is indicative and not provided by the developer. Pool layout and configurations shown on floor plans are for general illustrative purposes only and are not provided by the developer. Pool option will be available for buyer at time of purchase for an additional fee.

# SECOND FLOOR

FIRST FLOOR

# VILLA AZURE BLUE

Beach Villas Collection

# G + 2

## 5 BEDROOMS +