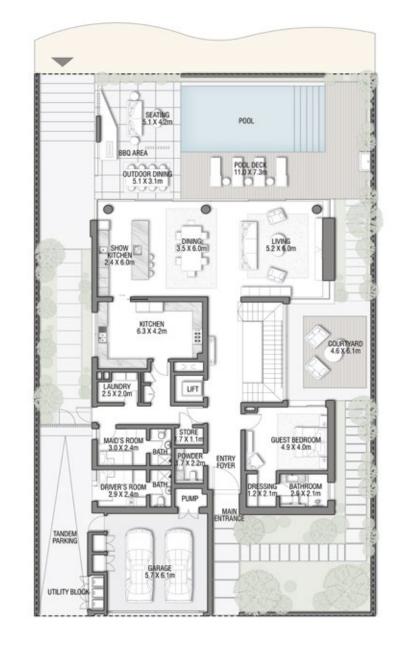

### GROUND FLOOR

Numbers, square footage, and floor plans are approximate. Final dimensions, square footage and floor plans may vary and are subject to change without notice. The developer reserves the right to make revisions. Built–Up Area is measured in accordance with Dubai Land Department standards. Plans, artistic renderings, landscaping, and images are for illustrative purposes only and are subject to change without notice. Landscape shown is indicative and not provided by the developer. Pool layout and configurations shown on floor plans are for general illustrative purposes only and are not provided by the developer. Pool option will be available for buyer at time of purchase for an additional fee.