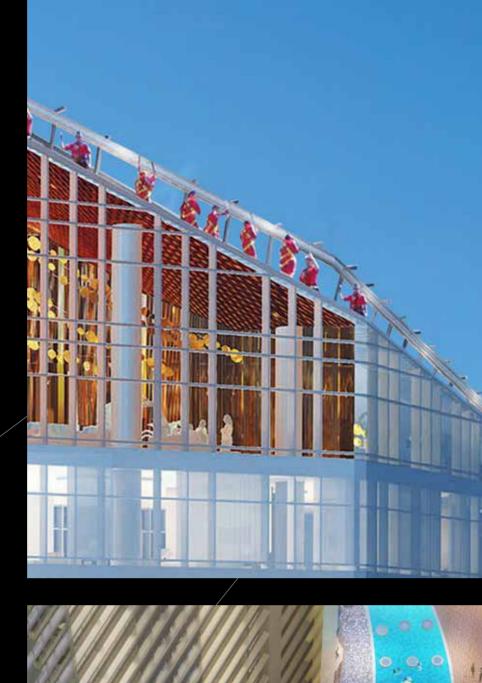

## AYKONIC design

Taking its architectural inspiration from the regional landscape's undulating sand dunes and the glittering quartz crystals from which they are fashioned, the stunning configuration of the towers is designed to offer magnificent views of some of Dubai's finest attractions and landmarks from every aspect.

# THE TOWERS AT AYKON CITY