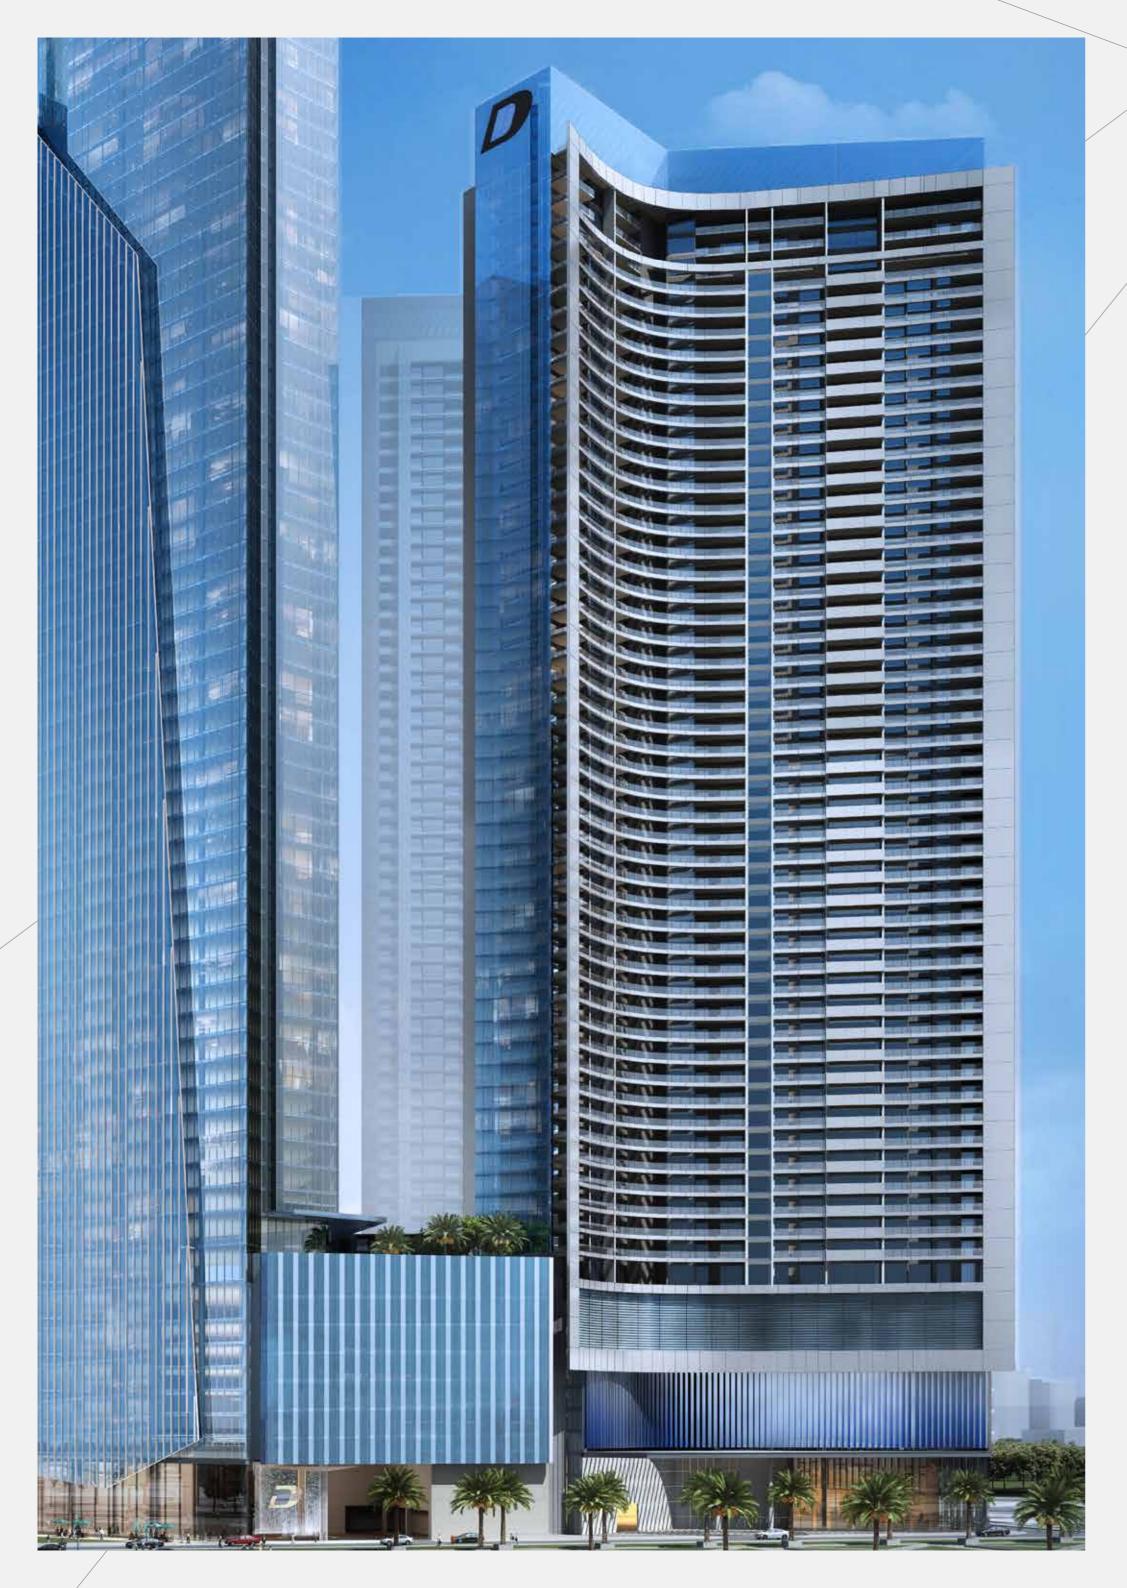

the development will be a new architectural icon.

## AYKONIC design

Taking its architectural inspiration from the regional landscape's undulating sand dunes and the glittering quartz crystals from which they are fashioned, the stunning configuration of the towers is designed to offer magnificent views of some of Dubai's finest attractions and landmarks from every aspect.

## **AYKON CITY**

Six towers, two stages one AYKON

AYKON City will be developed in two distinct stages. The first part will comprise four statuesque towers linked by a central podium. The second part will further enhance an already iconic project.