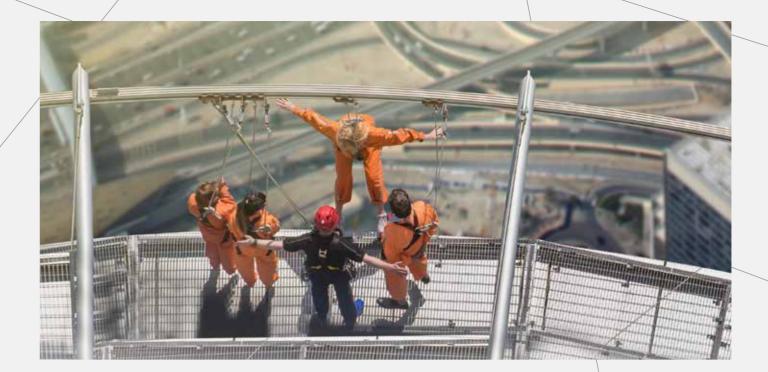

### Dubai's newest tourist attraction

An unforgettable experience - AYKON Dare is the first tourist attraction of its kind in the region, situated at the crown of the tallest tower in AYKON City. Accessible from the 79th floor lounge and dining room, you'll walk out onto the landing platform before beginning your ascent; where you'll be harnessed to the safety rail leading up the roofline to the upper level. Once you reach the upper level, you'll be invited to step up and out into the glass-floored viewing capsule in the tower's aykonic 'D'.

This is a carefully controlled experience that uses state-of-the-art safety equipment and the guidance of trained professionals.

HEIGHT 285 metres to upper level of AYKON Dare

VIEWS 360° panoramic views

JOURNEY 106 metres

RANK among the top 25 highest observation decks worldwide

TIME 45 minutes to an hour

SERVICE Telescopes available and juice bar on upper level

visitors up to 10 people per journey

60 kilometres on a clear day