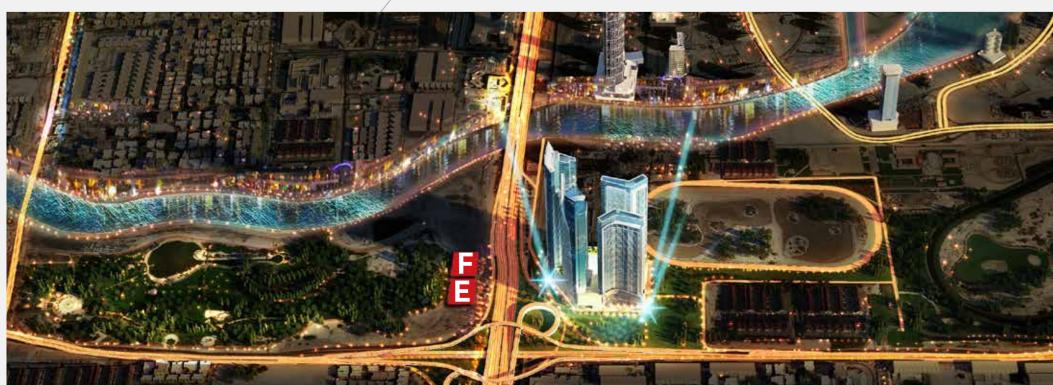

#### AYKON CITY - TOP VIEW

TOWER A AYKON Hotel & Hotel Apartments

TOWER B DAMAC Maison Hotel & Hotel Apar

TOWER C The Residences
TOWER D The Office Tower
TOWERS E AND F to be unveiled soon

# THE TOWERS AT AYKON CITY

## **AYKON CITY**

Six towers, two stages one AYKON

AYKON City will be developed in two distinct stages. The first part will comprise four statuesque towers linked by a central podium. The second part will further enhance an already iconic project.

Stage 1
TOWER A AYKON Hotel & Hotel Apartments
TOWER B DAMAC Maison Hotel & Hotel Apartments

**TOWER C** The Residences

**TOWER D** The Office Tower

Stage 2
TOWERS E and F to be unveiled