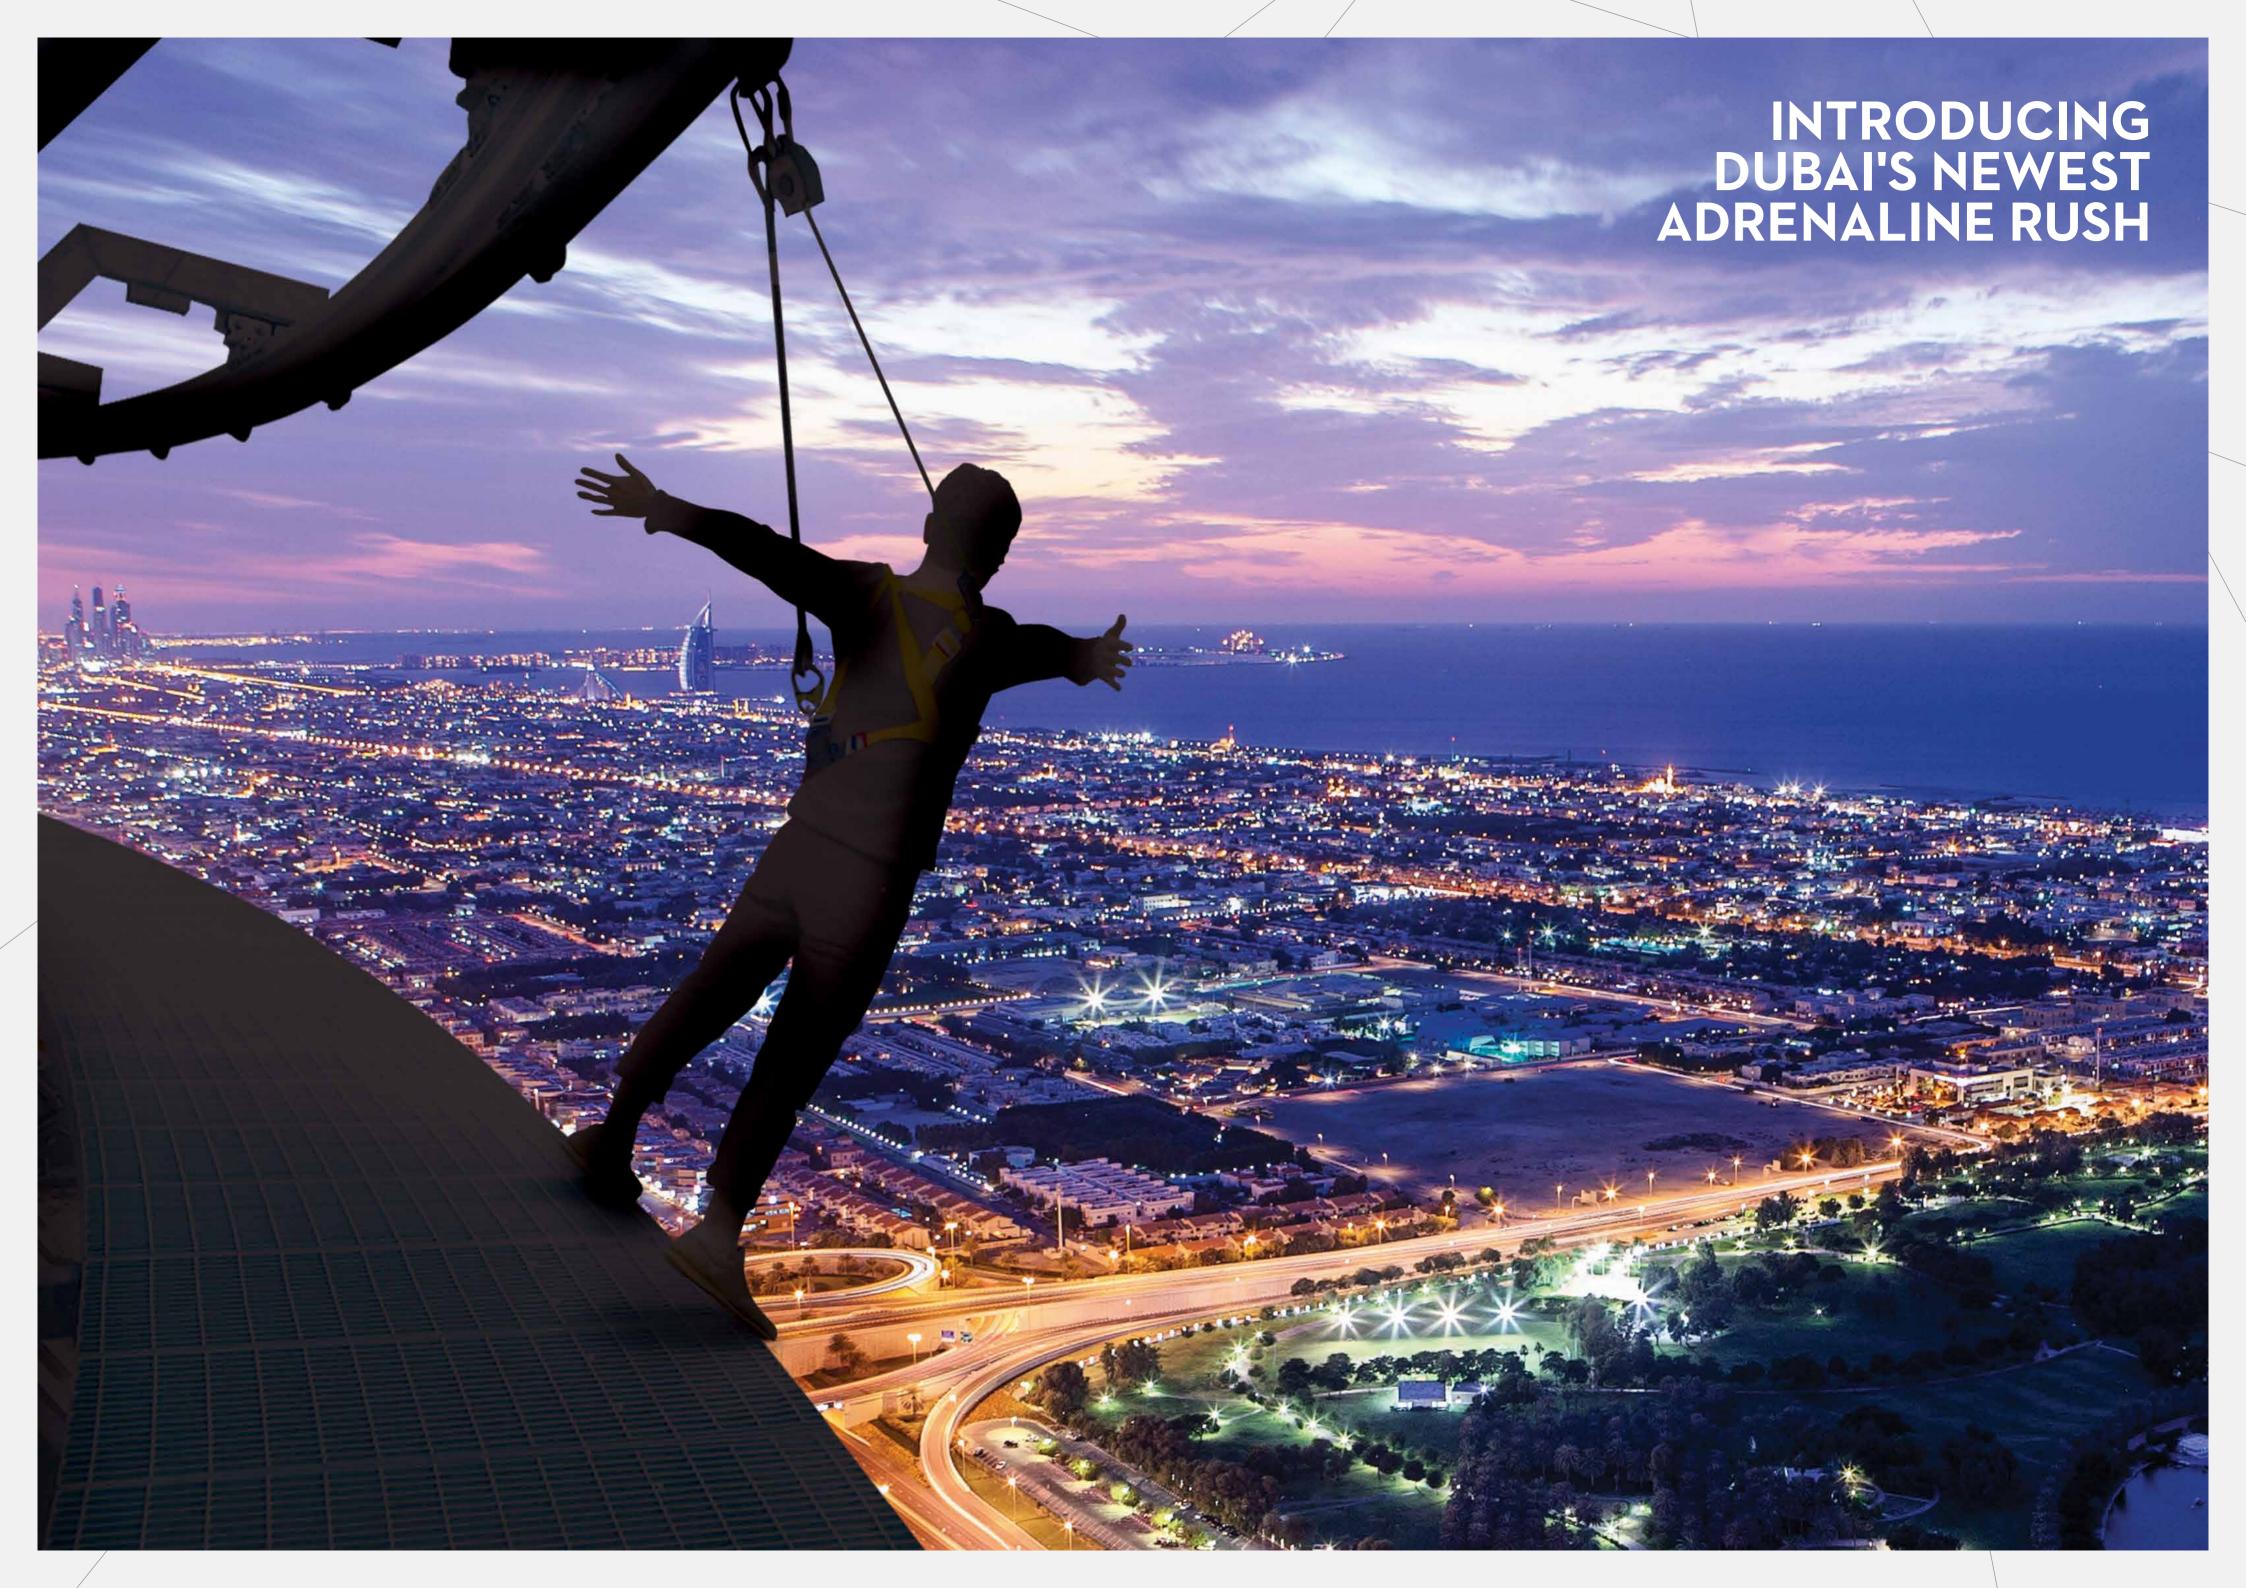

## **AYKON DARE**

### Dubai's newest tourist attraction

An unforgettable experience - AYKON Dare is the first tourist attraction of its kind in the region, situated at the crown of the tallest tower in AYKON City. Accessible from the 79th floor lounge and dining room, you'll walk out onto the landing platform before beginning your ascent; where you'll be harnessed to the safety rail leading up the roofline to the upper level. Once you reach the upper level, you'll be invited to step up and out into the glass-floored viewing capsule in the tower's aykonic 'D'.

This is a carefully controlled experience that uses state-of-the-art safety equipment and the guidance of trained professionals.

HEIGHT 285 metres to upper level of AYKON Dare

VIEWS 360° panoramic views

JOURNEY 106 metres

RANK among the top 25 highest observation decks worldwide

TIME 45 minutes to an hour

SERVICE Telescopes available and juice bar on upper level

visitors up to 10 people per journey

60 kilometres on a clear day