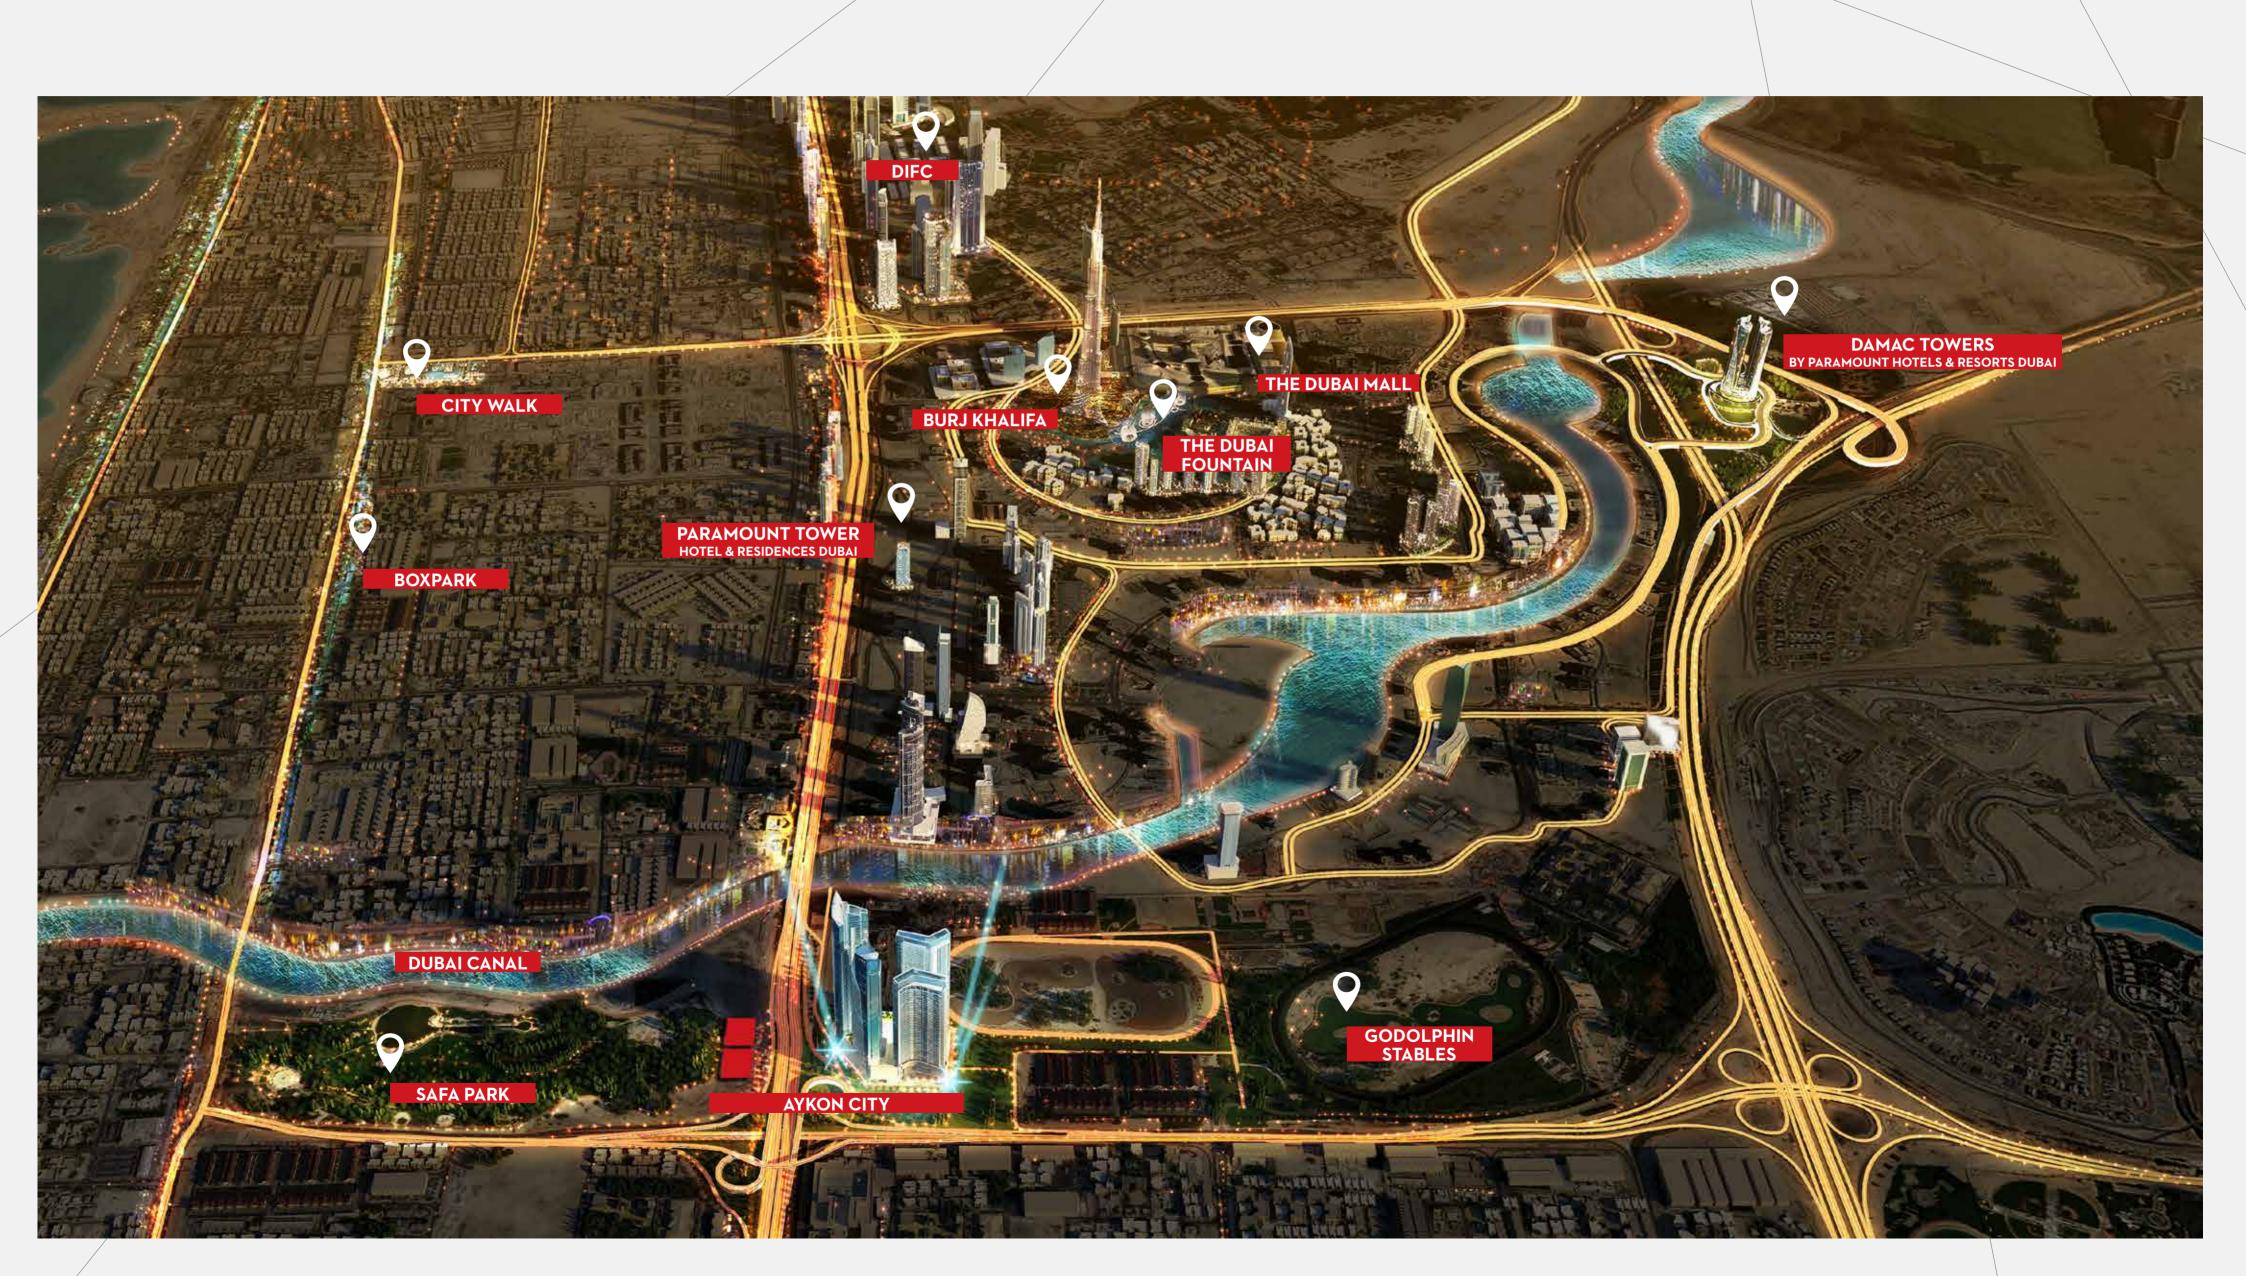

# AN ENVIABLE LOCATION

Close to the heart of everything

AYKON City boasts one of the most iconic settings in Dubai on the illustrious Sheikh Zayed Road, the city's most important vehicular artery connecting Dubai to Abu Dhabi.

From here, the city's attractions are all just moments away and it's very easy to get around, whether it's by car, metro

# IN THE HEART OF DUBAI'S GOLDEN QUADRANT