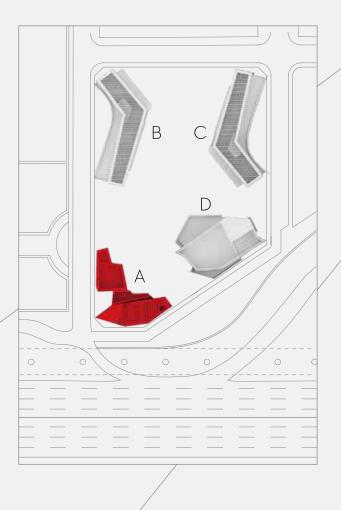

#### AYKON CITY - TOP VIEW

TOWER A AYKON Hotel & Hotel Apartments

TOWER B DAMAC Maison Hotel & Hotel Apar

TOWER C The Residences
TOWER D The Office Tower
TOWERS E AND F to be unveiled soon

# THE TOWERS AT AYKON CITY

## **AYKON CITY**

Six towers, two stages one AYKON

AYKON City will be developed in two distinct stages. The first part will comprise four statuesque towers linked by a central podium. The second part will further enhance an already iconic project.

Stage 1
TOWER A AYKON Hotel & Hotel Apartments
TOWER B DAMAC Maison Hotel & Hotel Apartments

**TOWER C** The Residences

**TOWER D** The Office Tower

Stage 2
TOWERS E and F to be unveiled