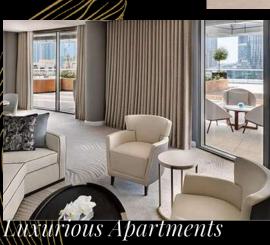

# Amenities:

- Walk-In Closet
- High floor
- Storage Room
- Basement
- Kitchen Appliances
- Laundry Room
- Waterfront View
- Vastu-compliant

• Built In Wardrobes

- Gym
- Steam and sauna
- Available Networked
- Landmark view
- CCTV cameras
- Central A/C
- Dining in building

# Features

🚍 Bedrooms 🛋 Fully Furnished 🛋 Parking ₩ Pool View Private Gym