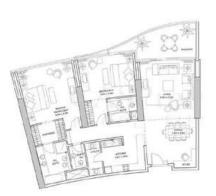

### 2 Bedroom 04 Series

BURJ DUBAI BURJ DUBAI LAKE HOTEL

dist

2 Bedroom Apartment appartment

| 11.012452      |             |            |
|----------------|-------------|------------|
| Eakory Area    | 1537 SOM    | 155 SQFL   |
| Apartment Area | 145.02 5054 | 1107 SOFT. |
| Unit 28-1      |             |            |