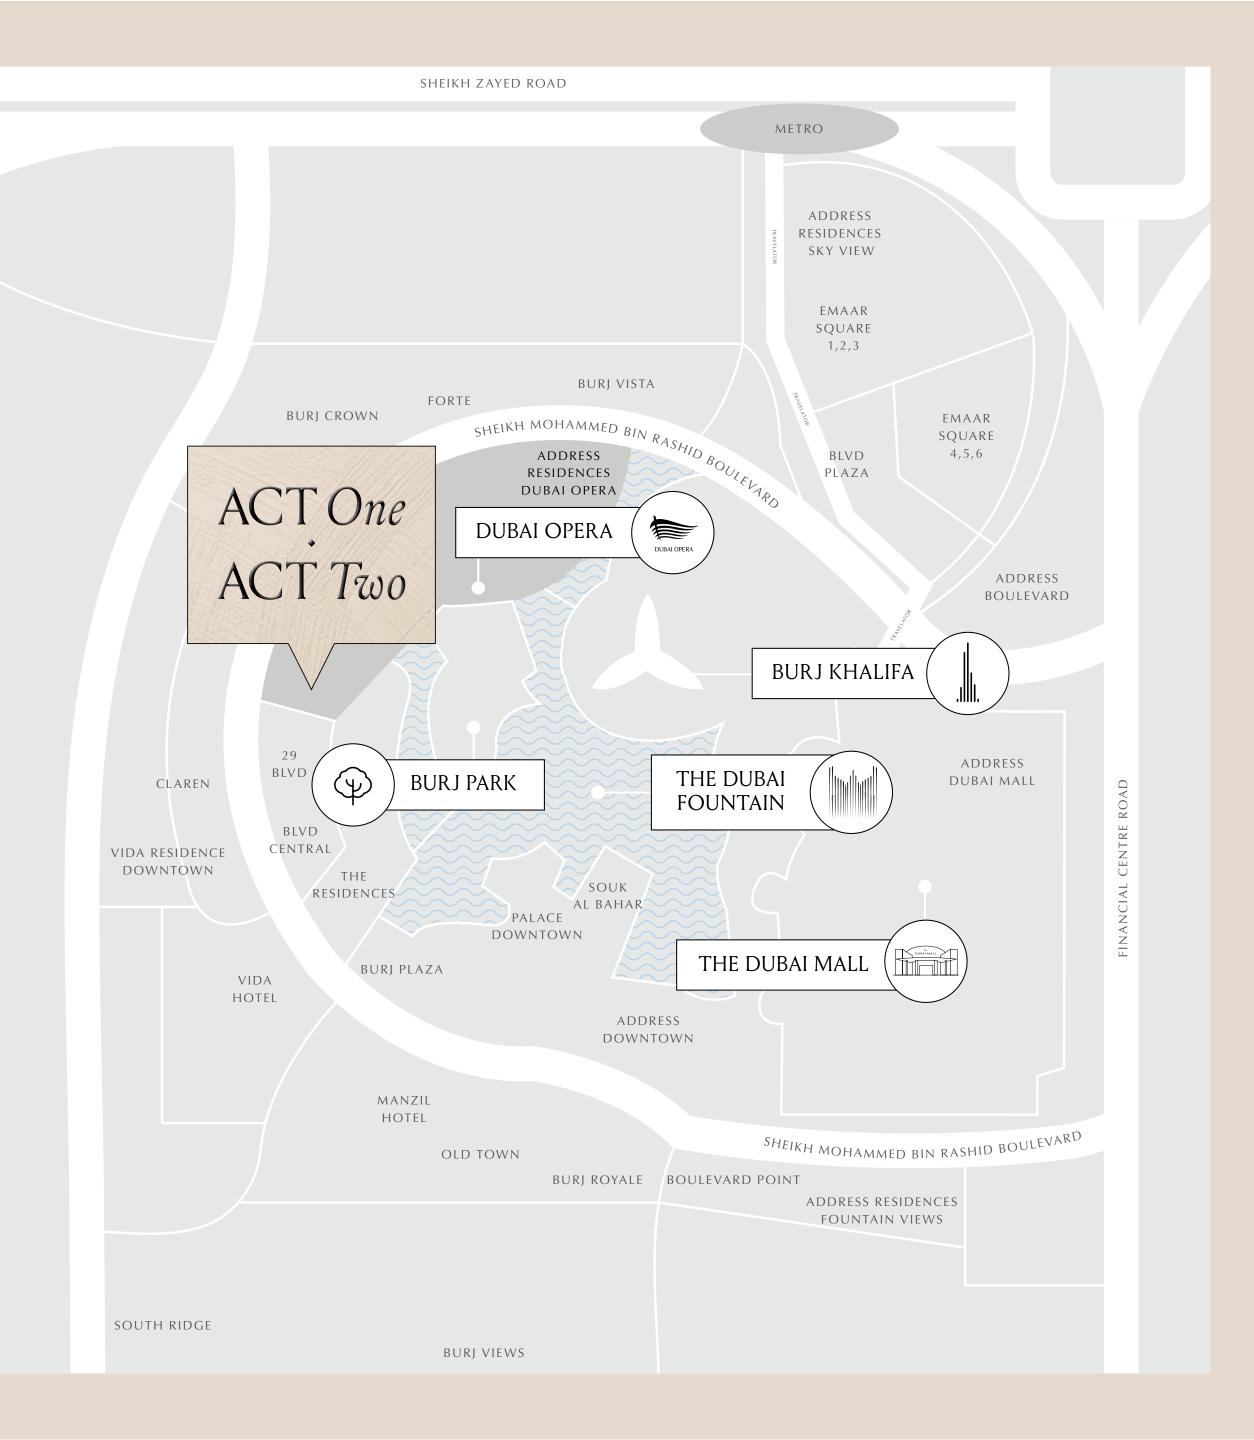

## An EPIC LIFE'S journey

Be part of grand celebrations and entertainment events throughout the year.

Walking distance from:

Dubai Opera

Souk Al Bahar

The Dubai Mall

The Dubai Fountain

Dubai Metro

### A SPOTLIGHT on CONVENIENCE

O5
Minutes' walk from

Minutes' walk from Burj Park

08

Dubai Opera

Minutes' walk from Burj Khalifa

IO

Minutes' walk from The Dubai Fountain

IO

Minutes' walk from Souk Al Bahar

12

Minutes' walk from The Dubai Mall