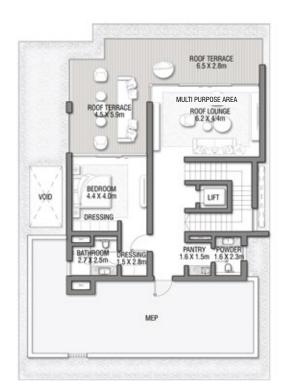

GROUND FLOOR

SECOND FLOOR

FIRST FLOOR

## 6 BEDROOMS + FORMAL AND FAMILY LOUNGES

+ ROOF LOUNGE AND TERRACE

| FLOOR TYPE                       | SQ. M. | SQ. FT.  |
|----------------------------------|--------|----------|
| Ground Floor                     | 245.30 | 2,640.39 |
| Balcony / Terrace / Porch-GF     | 4.95   | 53.28    |
| First Floor Area                 | 229.40 | 2,469.24 |
| Balcony / Terrace – First Floor  | 38.07  | 409.78   |
| Second Floor Area                | 114.00 | 1,227.09 |
| Balcony / Terrace – Second Floor | 51.59  | 555.31   |
| Garage - Covered                 | 48.37  | 520.65   |
| TOTAL BUILT-UP AREA              | 731.68 | 7,875.74 |
|                                  |        |          |
| Garage with Pergola              | 0.0    | 0.0      |
| TOTAL AREA                       | 731.68 | 7,875.74 |