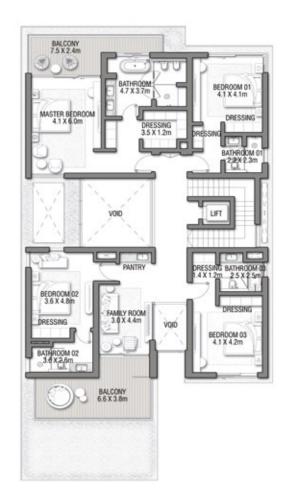

GROUND FLOOR

SECOND FLOOR

FIRST FLOOR

## 6 BEDROOMS + FORMAL AND FAMILY LOUNGES

+ ROOF LOUNGE AND TERRACE

| FLOOR TYPE                       | SQ. M. | SQ. FT.  |
|----------------------------------|--------|----------|
| Ground Floor                     | 245.30 | 2,640.39 |
| Balcony / Terrace / Porch-GF     | 4.95   | 53.28    |
| First Floor Area                 | 229.40 | 2,469.24 |
| Balcony / Terrace – First Floor  | 38.07  | 409.78   |
| Second Floor Area                | 114.00 | 1,227.09 |
| Balcony / Terrace – Second Floor | 51.59  | 555.31   |
| Garage - Covered                 | 48.37  | 520.65   |
| TOTAL BUILT-UP AREA              | 731.68 | 7,875.74 |
|                                  |        |          |
| Garage with Pergola              | 0.0    | 0.0      |
| TOTAL AREA                       | 731.68 | 7,875.74 |