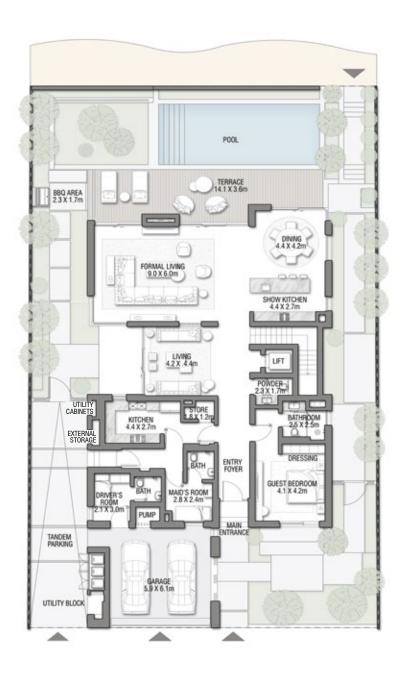

GROUND FLOOR

SECOND FLOOR

FIRST FLOOR

## 6 BEDROOMS + FORMAL AND FAMILY LOUNGES

+ ROOF LOUNGE AND TERRACE

| FLOOR TYPE                       | SQ. M. | SQ. FT.  |
|----------------------------------|--------|----------|
| Ground Floor                     | 245.30 | 2,640.39 |
| Balcony / Terrace / Porch-GF     | 4.95   | 53.28    |
| First Floor Area                 | 229.40 | 2,469.24 |
| Balcony / Terrace – First Floor  | 38.07  | 409.78   |
| Second Floor Area                | 114.00 | 1,227.09 |
| Balcony / Terrace – Second Floor | 51.59  | 555.31   |
| Garage - Covered                 | 48.37  | 520.65   |
| TOTAL BUILT-UP AREA              | 731.68 | 7,875.74 |
|                                  |        |          |
| Garage with Pergola              | 0.0    | 0.0      |
| TOTAL AREA                       | 731.68 | 7,875.74 |