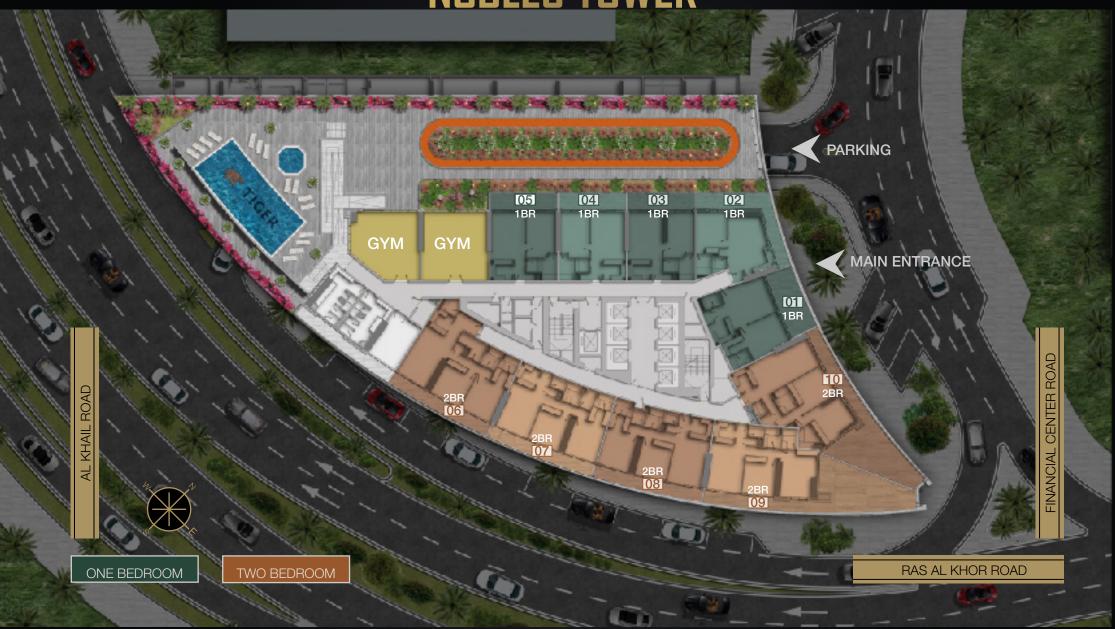

# STAY FIT STAY HEALTHY 8 TAKE CONTROL

Our fully equipped, state-of-the-art gym will meet all your needs.

**NOBLES TOWER** 

FIRST FLOOR PLAN

TOTAL BUILTUP AREA 22,620 SQ.FT

**NOBLES TOWER** 

2-18 / 20-41 FLOOR PLAN