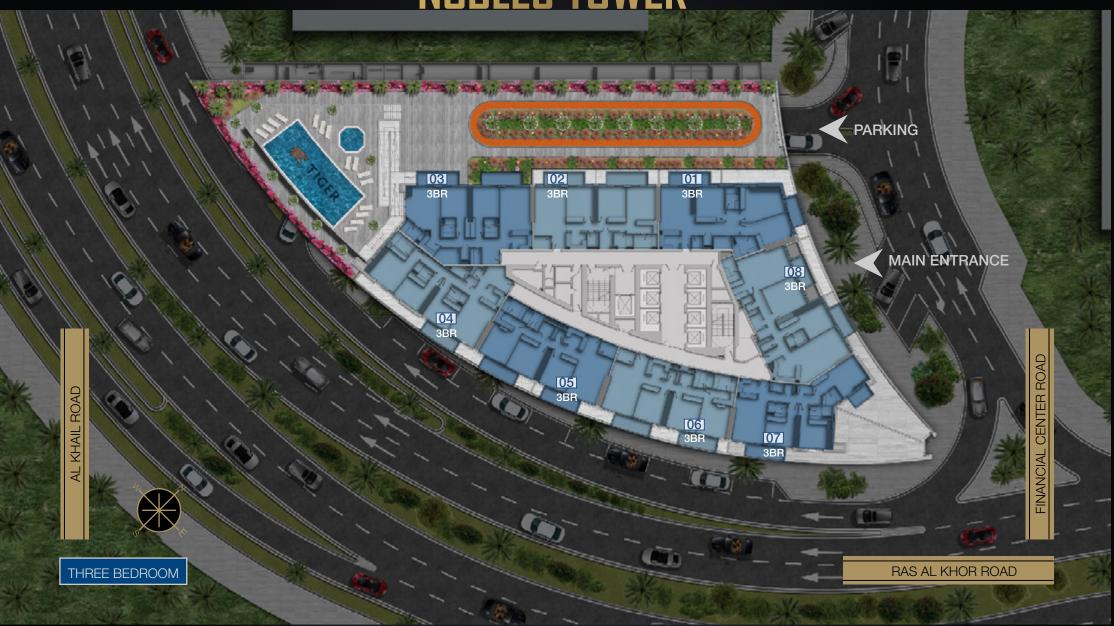

TOTAL BUILTUP AREA 17,537 SQ.FT

**NOBLES TOWER** 

42-45 FLOOR PLAN

TOTAL BUILTUP AREA 17,445 SQ.FT

CONTRACTING

INTERNATIONAL GENERAL CONTRACTING

ENGINEERING SERVICES

3