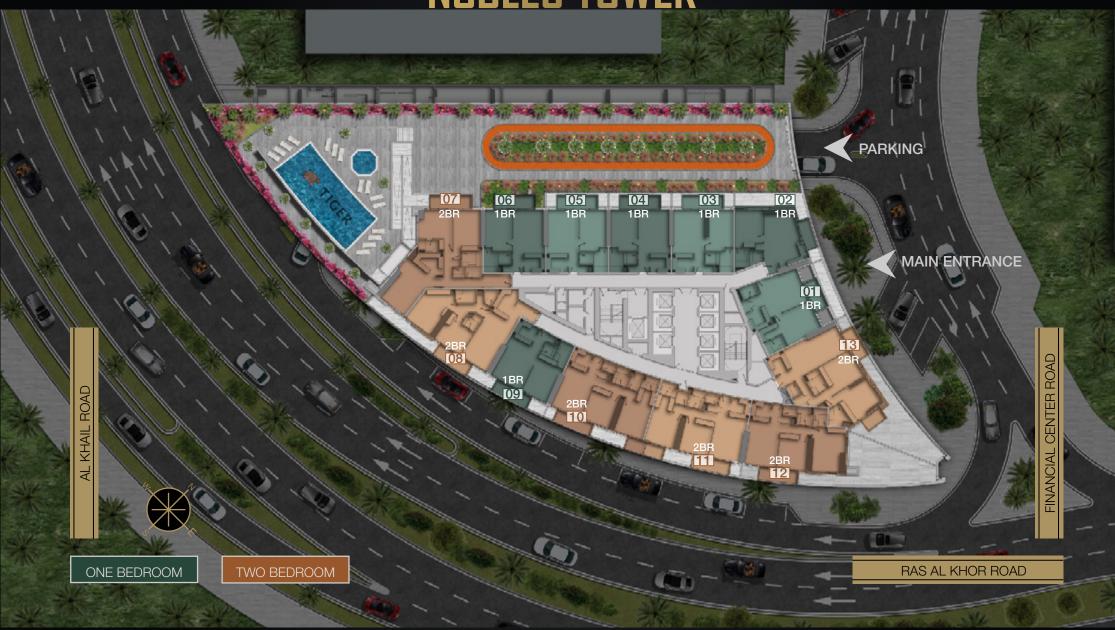

# STAY FIT STAY HEALTHY 8 TAKE CONTROL

Our fully equipped, state-of-the-art gym will meet all your needs.

**NOBLES TOWER** 

FIRST FLOOR PLAN

TOTAL BUILTUP AREA 22,620 SQ.FT

**NOBLES TOWER** 

2-18 / 20-41 FLOOR PLAN