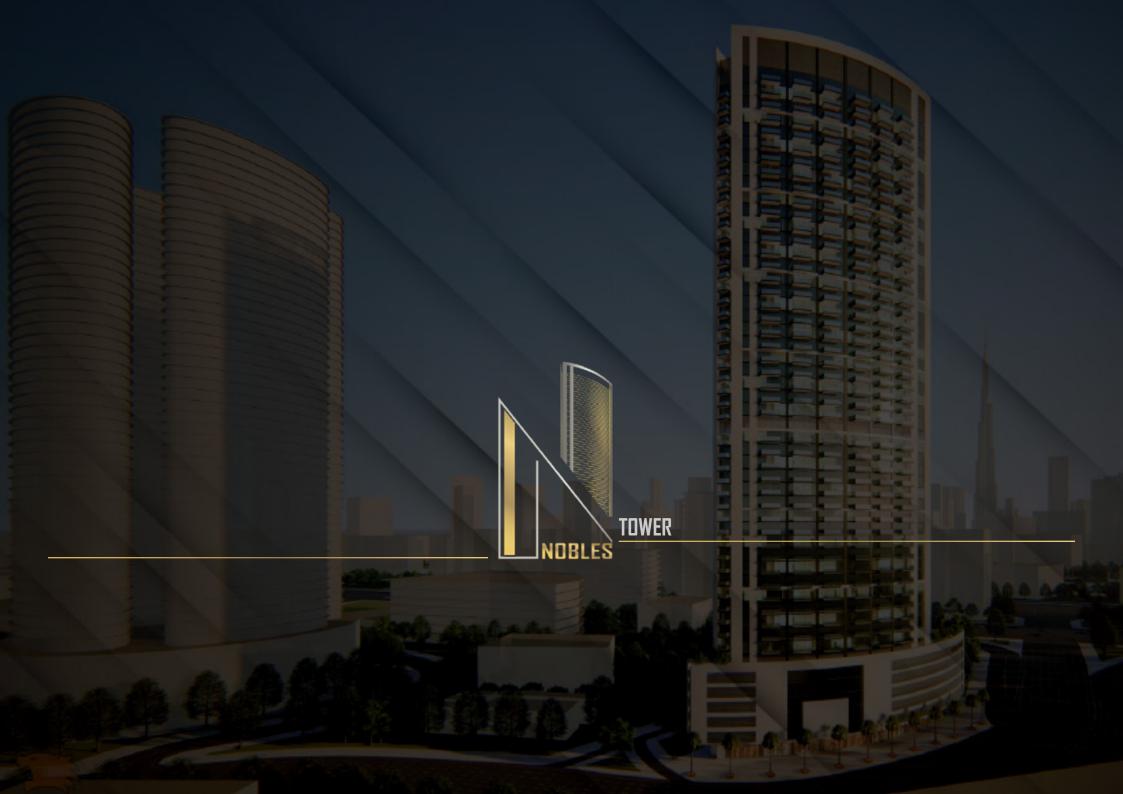

COMPANIES

Society defines the word "Noble" as someone that maintains high morals and ideals or as a group of people who are of royal blood line. True to its name, Nobles Tower elegantly projects refinement through the design of the building structure.

The Nobles Tower stands tall with great elevations which will help you appreciate the wonderful city views.