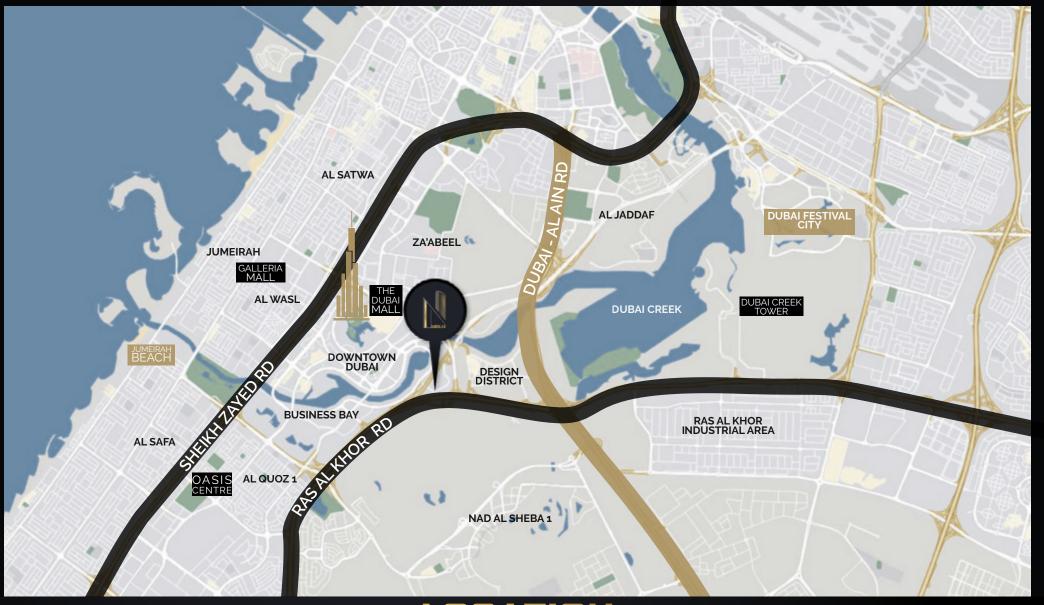

## LOCATION

NOBLES TOWER LOCATED IN BUSINESS BAY - THE HEART OF DUBAI

4 min Downtown 6 min Burj Khalifa 7 min Dubai Mall 9 min Jumeirah Beach 14 min DXB 16 min Burj Al Arab 17 min Mall of the **Emirates** 

18 min

Marina Mall

20 min

Palm Jumeirah

From the moment you step in, you will feel a warm and welcome vibe showcased through relaxing natural colors.