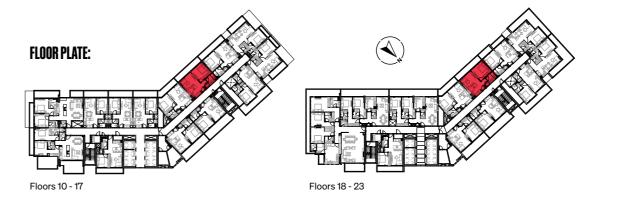

# 1 BEDROON

Apartment

| Type 1D                      | Floors 10 - 23 |       |
|------------------------------|----------------|-------|
|                              | Sq.m           | Sq.ft |
| Unit area<br>(Starting from) | 63             | 683   |