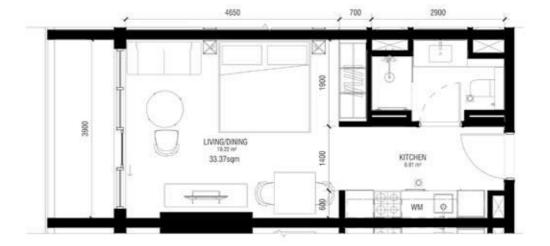

# STUDIO Apartment

| Type ST2                     | Floors 03 - 09 |       |
|------------------------------|----------------|-------|
|                              | Sq.m           | Sq.ft |
| Unit area<br>(Starting from) | 39             | 428   |