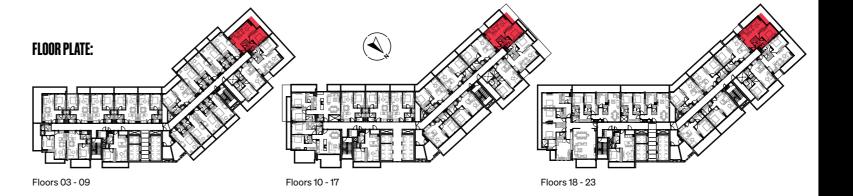

# 1 BEDROON

Apartment

| Type 1D                      | Floors 10 - 23 |       |
|------------------------------|----------------|-------|
|                              | Sq.m           | Sq.ft |
| Unit area<br>(Starting from) | 63             | 683   |

### DISCLAIMER

Any images and visualizations contained herein are provided for illustrative and marketing purposes only. All information contained herein is subject to change without notice and without liability and only the information contained in the final Sales and Purchase Agreement entered into between the Seller and Buyer will have any legal effect. E&OE.