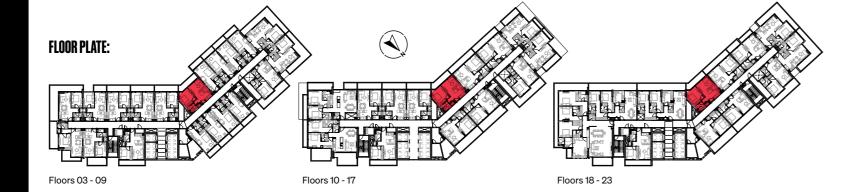

red into between the Seller and Buyer will have any legal effect. E&OE.











# 1 BEDROON

Apartment

| Type 1H                      | Floors 03 - 23 |       |
|------------------------------|----------------|-------|
|                              | Sq.m           | Sq.ft |
| Unit area<br>(Starting from) | 62             | 674   |

### DISCLAIMER



Apartment

Type 11

Floors 03 - 23

Sq.m Sq.ft Unit area (Starting from)

### DISCLAIMER

Any images and visualizations contained herein are provided or illustrative and marketing purposes only. All information contained herein is subject to change without notice and without liability and only the information contained in the final Sales and Purchase Agreement entered into between the Seller and Buyer will have any legal effect. E&OE.









### Floors 03 - 09



Apartment

| Type 1J                      | Floors 03 - 09 |       |
|------------------------------|----------------|-------|
|                              | Sq.m           | Sq.ft |
| Unit area<br>(Starting from) | 63             | 679   |

### DISCLAIMER



Apartment

| Type 1K                      | Floors 03 - 17 |       |
|------------------------------|----------------|-------|
|                              | Sq.m           | Sq.ft |
| Unit area<br>(Starting from) | 61             | 658   |

### DISCLAIMER

Any images and visualizations contained herein are provided for illustrative and marketing purposes only. All information contained herein is subject to change without notice and without liability and only the information contained in the final Sales