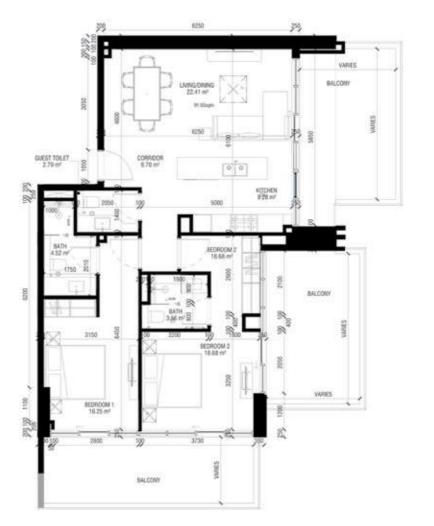

# 2 BEDROOM Apartment

| Type 2B                      | Floors 10 - 17 |       |
|------------------------------|----------------|-------|
|                              | Sq.m           | Sq.ft |
| Unit area<br>(Starting from) | 128            | 1378  |

### DISCLAIMER

Apartment

Type 2C

Floors 18 - 23

Sq.m Sq.ft

1222

Unit area (Starting from)