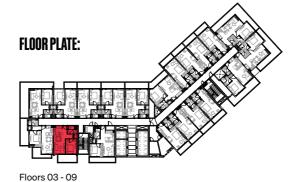

### DISCLAIMER

Apartment

| Type 1K                      | Floors 03 - 17 |       |
|------------------------------|----------------|-------|
|                              | Sq.m           | Sq.ft |
| Unit area<br>(Starting from) | 61             | 658   |