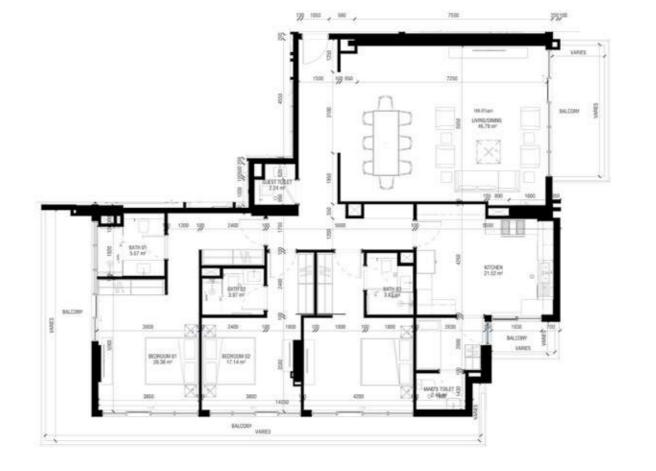

## 3 BEDROO Apartment

| Type 3A                      | Floors 18 - 23 |       |
|------------------------------|----------------|-------|
|                              | Sq.m           | Sq.ft |
| Unit area<br>(Starting from) | 221            | 2382  |

### DISCLAIMER