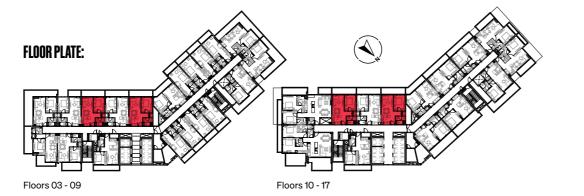

### DISCLAIMER

Apartment

| Type 1A                      | Floors 03 - 17 |       |
|------------------------------|----------------|-------|
|                              | Sq.m           | Sq.ft |
| Unit area<br>(Starting from) | 55             | 596   |

### DISCLAIMER

Any images and visualizations contained herein are provided for illustrative and marketing purposes only. All information contained herein is subject to change without notice and without liability and only the information contained in the final Sales and Purchase Agreement entered into between the Seller and Buyer will have any legal effect. E&OE.