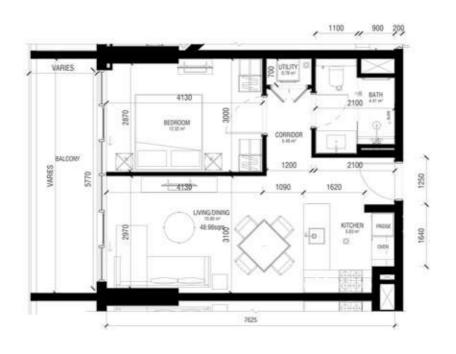

### DISCLAIMER

Apartment

| Type 1A                      | Floors 03 - 17 |       |
|------------------------------|----------------|-------|
|                              | Sq.m           | Sq.ft |
| Unit area<br>(Starting from) | 55             | 596   |

### DISCLAIMER

Any images and visualizations contained herein are provided for illustrative and marketing purposes only. All information contained herein is subject to change without notice and without liability and only the information contained in the final Sales and Purchase Agreement entered into between the Seller and Buyer will have any legal effect. E&OE.