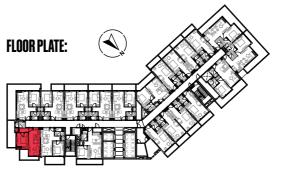

# 1 BEDROON

Apartment

| Type 1D                      | Floors 10 - 23 |       |
|------------------------------|----------------|-------|
|                              | Sq.m           | Sq.ft |
| Unit area<br>(Starting from) | 63             | 683   |