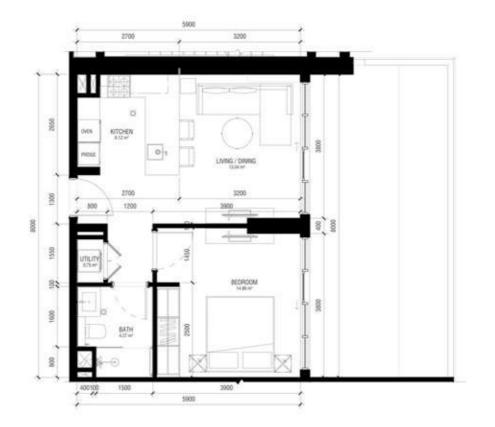

# 1BEDROOM

Apartment

| Type 1F                      | Floors 10 - 23 |       |
|------------------------------|----------------|-------|
|                              | Sq.m           | Sq.ft |
| Unit area<br>(Starting from) | 69             | 748   |