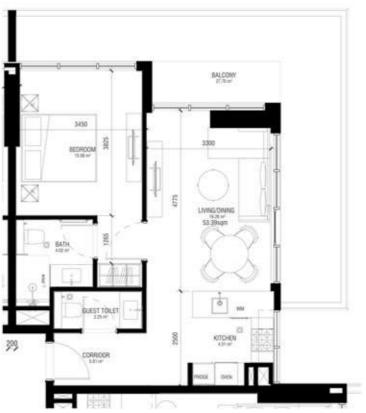

# 1 BEDROON

Apartment

| Type 1D                      | Floors 10 - 23 |       |
|------------------------------|----------------|-------|
|                              | Sq.m           | Sq.ft |
| Unit area<br>(Starting from) | 63             | 683   |