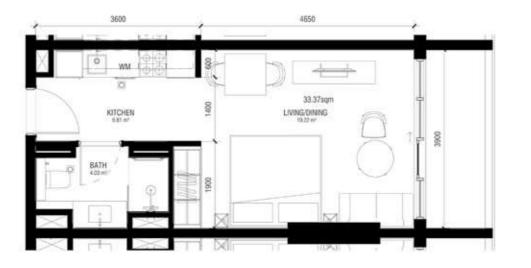

# STUDIO Apartment

| Type ST1                     | Floors ( | Floors 03 - 09 |  |
|------------------------------|----------|----------------|--|
|                              | Sq.m     | Sq.ft          |  |
| Unit area<br>(Starting from) | 38       | 416            |  |