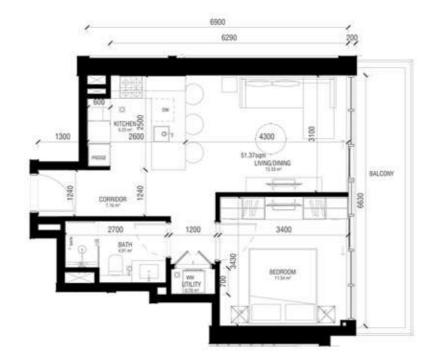

# 1BEDROOM

Apartment

| Type 1F                      | Floors 10 - 23 |       |
|------------------------------|----------------|-------|
|                              | Sq.m           | Sq.ft |
| Unit area<br>(Starting from) | 69             | 748   |