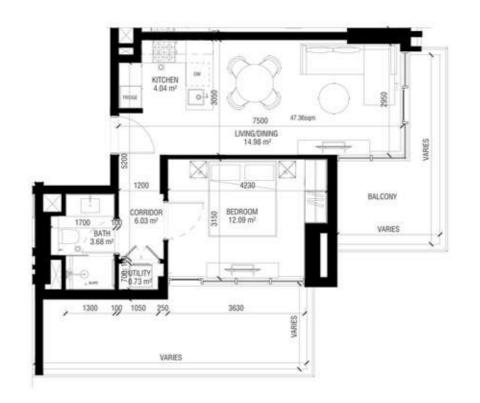

# 1 BEDROON

Apartment

| Type 1D                      | Floors 10 - 23 |       |
|------------------------------|----------------|-------|
|                              | Sq.m           | Sq.ft |
| Unit area<br>(Starting from) | 63             | 683   |