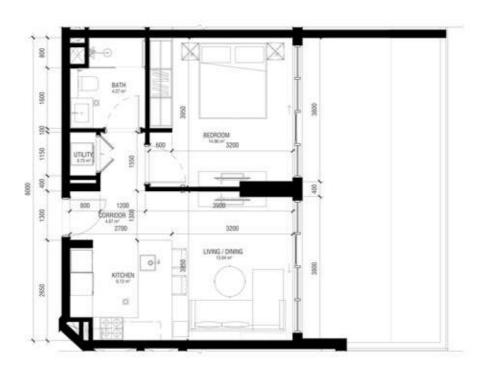

# 1 BEDROON

Apartment

| Type 1D                      | Floors 10 - 23 |       |
|------------------------------|----------------|-------|
|                              | Sq.m           | Sq.ft |
| Unit area<br>(Starting from) | 63             | 683   |