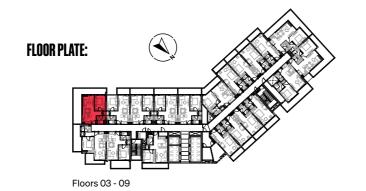

# 1 BEDROON

Apartment

| Type 1H                      | Floors 03 - 23 |       |
|------------------------------|----------------|-------|
|                              | Sq.m           | Sq.ft |
| Unit area<br>(Starting from) | 62             | 674   |