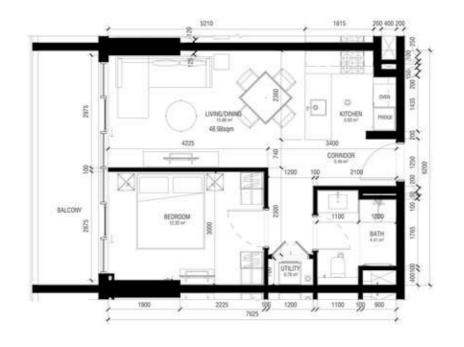

# 1 BEDROON

Apartment

| Type 1H                      | Floors 03 - 23 |       |
|------------------------------|----------------|-------|
|                              | Sq.m           | Sq.ft |
| Unit area<br>(Starting from) | 62             | 674   |