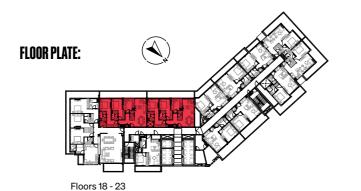

### DISCLAIMER

Apartment

Type 2C

Floors 18 - 23

Sq.m Sq.ft

1222

Unit area (Starting from)

### DISCLAIMER

Any images and visualizations contained herein are provided for illustrative and marketing purposes only. All information contained herein is subject to change without notice and without liability and only the information contained in the final Sales and Purchase Agreement entered into between the Seller and Buyer will have any legal effect. E&OE.