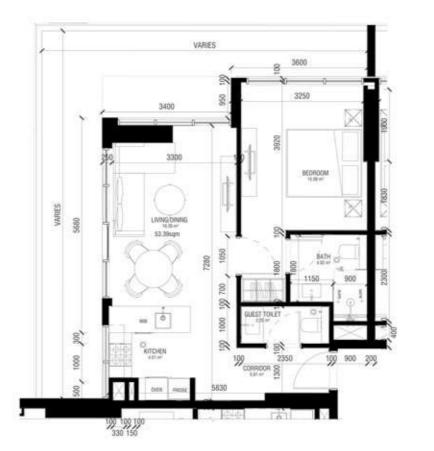

# 1 BEDROON

Apartment

| Type 1D                      | Floors 10 - 23 |       |
|------------------------------|----------------|-------|
|                              | Sq.m           | Sq.ft |
| Unit area<br>(Starting from) | 63             | 683   |

### DISCLAIMER

Any images and visualizations contained herein are provided for illustrative and marketing purposes only. All information contained herein is subject to change without notice and without liability and only the information contained in the final Sales and Purchase Agreement entered into between the Seller and Buyer will have any legal effect. E&OE.