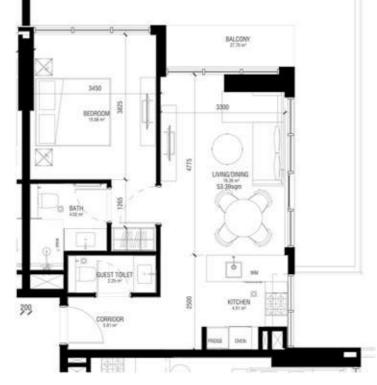

# 1 BEDROON

Apartment

| Type 1D                      | Floors 10 - 23 |       |
|------------------------------|----------------|-------|
|                              | Sq.m           | Sq.ft |
| Unit area<br>(Starting from) | 63             | 683   |