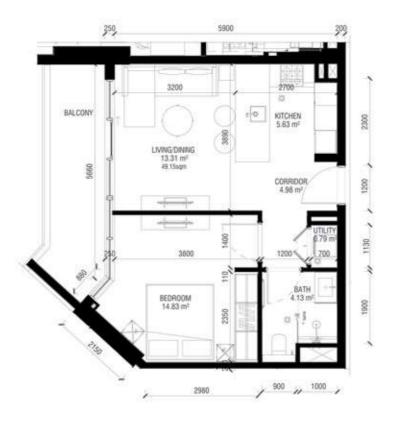

### DISCLAIMER

Apartment

| Type 1A                      | Floors 03 - 17 |       |
|------------------------------|----------------|-------|
|                              | Sq.m           | Sq.ft |
| Unit area<br>(Starting from) | 55             | 596   |