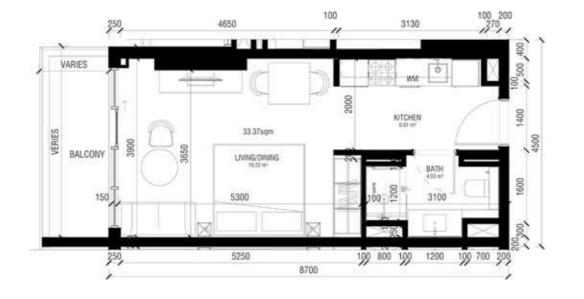

# STUDIO Apartment

| Type ST1                     | Floors ( | Floors 03 - 09 |  |
|------------------------------|----------|----------------|--|
|                              | Sq.m     | Sq.ft          |  |
| Unit area<br>(Starting from) | 38       | 416            |  |