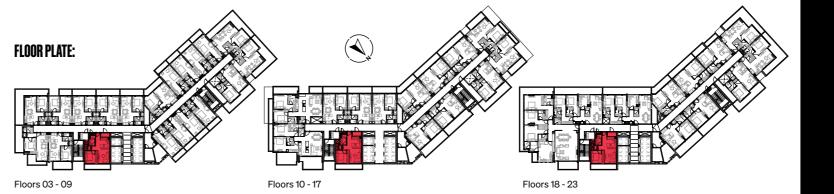

### Floors 03 - 09

Apartment

| Type 1J                      | Floors 03 - 09 |       |
|------------------------------|----------------|-------|
|                              | Sq.m           | Sq.ft |
| Unit area<br>(Starting from) | 63             | 679   |

### DISCLAIMER

Apartment

| Type 1K                      | Floors 03 - 17 |       |
|------------------------------|----------------|-------|
|                              | Sq.m           | Sq.ft |
| Unit area<br>(Starting from) | 61             | 658   |