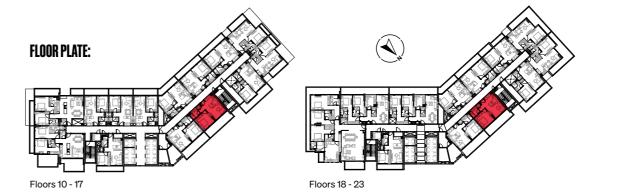

# 1BEDROOM

Apartment

| Type 1F                      | Floors 10 - 23 |       |
|------------------------------|----------------|-------|
|                              | Sq.m           | Sq.ft |
| Unit area<br>(Starting from) | 69             | 748   |