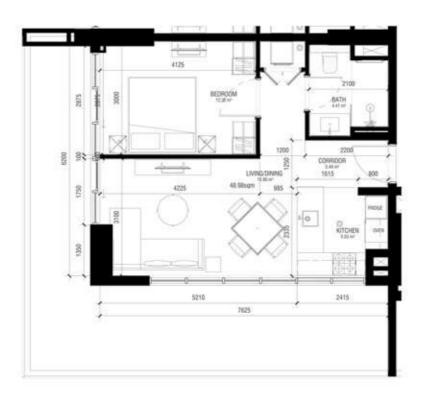

# 1 BEDROON

Apartment

| Type 1H                      | Floors 03 - 23 |       |
|------------------------------|----------------|-------|
|                              | Sq.m           | Sq.ft |
| Unit area<br>(Starting from) | 62             | 674   |