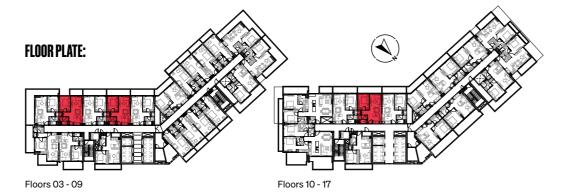

### Floors 03 - 09

### Floors 03 - 09

Apartment

| Type 1J                      | Floors 03 - 09 |       |
|------------------------------|----------------|-------|
|                              | Sq.m           | Sq.ft |
| Unit area<br>(Starting from) | 63             | 679   |