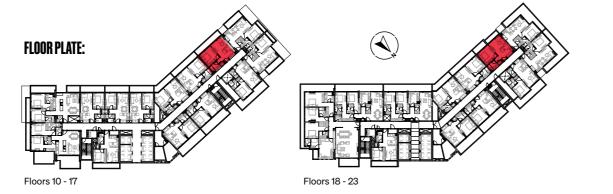

# 1 BEDROON

Apartment

| Type 1D                      | Floors 10 - 23 |       |
|------------------------------|----------------|-------|
|                              | Sq.m           | Sq.ft |
| Unit area<br>(Starting from) | 63             | 683   |