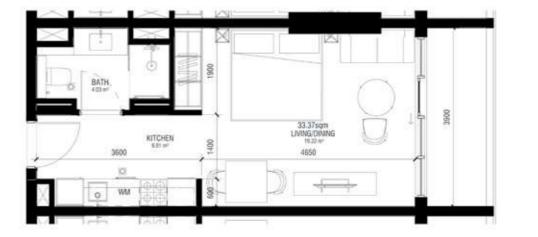

# STUDIO Apartment

| Type ST2                     | Floors 03 - 09 |       |
|------------------------------|----------------|-------|
|                              | Sq.m           | Sq.ft |
| Unit area<br>(Starting from) | 39             | 428   |