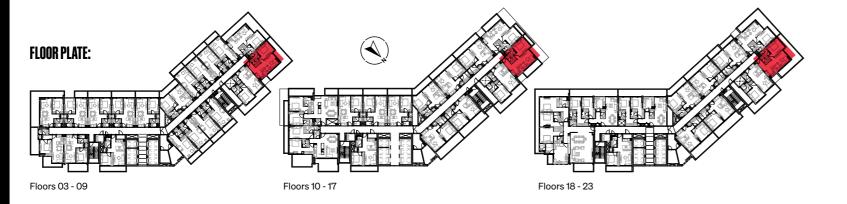

# 1 BEDROON

Apartment

| Type 1D                      | Floors 10 - 23 |       |
|------------------------------|----------------|-------|
|                              | Sq.m           | Sq.ft |
| Unit area<br>(Starting from) | 63             | 683   |