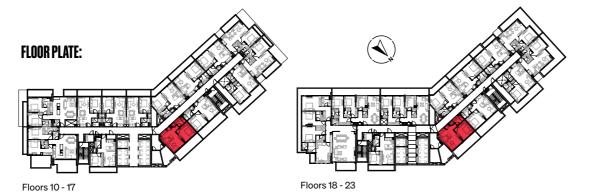

### DISCLAIMER

**Apartment** 

| Type 2A                      | Floors 1 | Floors 10 - 17 |  |
|------------------------------|----------|----------------|--|
|                              | Sq.m     | Sq.ft          |  |
| Unit area<br>(Starting from) | 119      | 1281           |  |