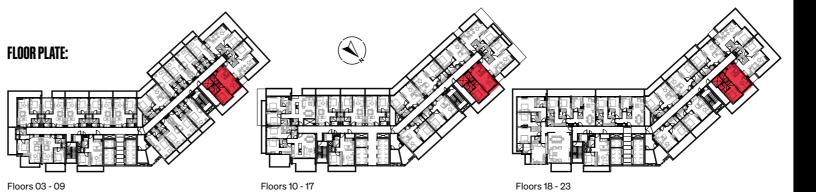

# 1 BEDROON

Apartment

| Type 1D                      | Floors 10 - 23 |       |
|------------------------------|----------------|-------|
|                              | Sq.m           | Sq.ft |
| Unit area<br>(Starting from) | 63             | 683   |