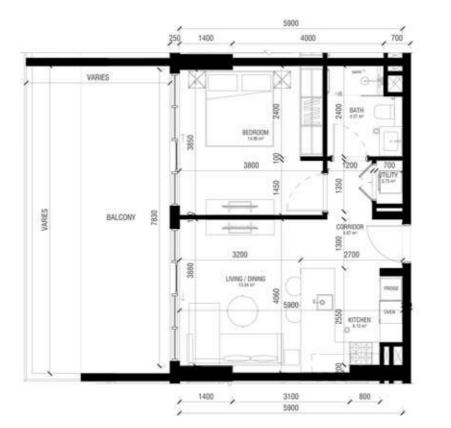

# 1 BEDROON

Apartment

| Type 1D                      | Floors 10 - 23 |       |
|------------------------------|----------------|-------|
|                              | Sq.m           | Sq.ft |
| Unit area<br>(Starting from) | 63             | 683   |