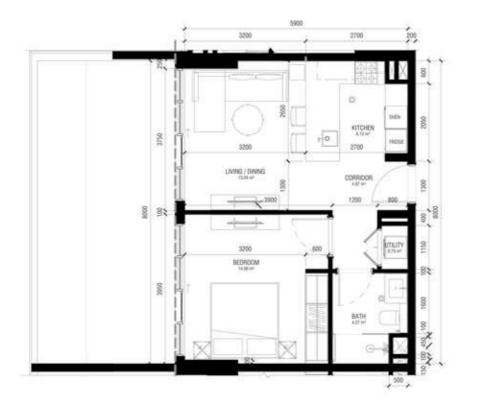

# 1 BEDROON

Apartment

| Type 1D                      | Floors 10 - 23 |       |
|------------------------------|----------------|-------|
|                              | Sq.m           | Sq.ft |
| Unit area<br>(Starting from) | 63             | 683   |