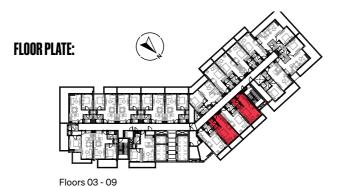

# STUDIO Apartment

| Type ST1                     | Floors ( | Floors 03 - 09 |  |
|------------------------------|----------|----------------|--|
|                              | Sq.m     | Sq.ft          |  |
| Unit area<br>(Starting from) | 38       | 416            |  |