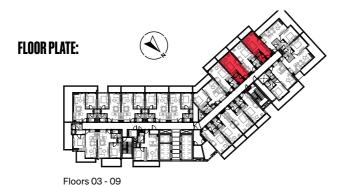

# STUDIO Apartment

| Type ST1                     | Floors ( | Floors 03 - 09 |  |
|------------------------------|----------|----------------|--|
|                              | Sq.m     | Sq.ft          |  |
| Unit area<br>(Starting from) | 38       | 416            |  |