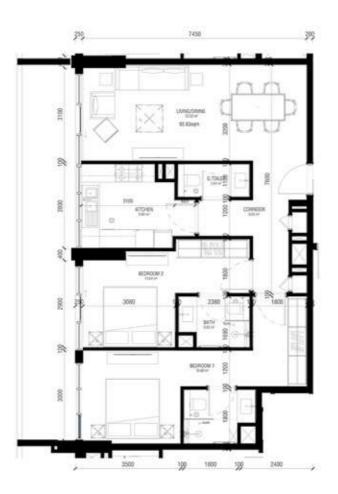

### DISCLAIMER

Apartment

Type 2C

Floors 18 - 23

Sq.m Sq.ft

1222

Unit area (Starting from)

### DISCLAIMER

Any images and visualizations contained herein are provided for illustrative and marketing purposes only. All information contained herein is subject to change without notice and without liability and only the information contained in the final Sales and Purchase Agreement entered into between the Seller and Buyer will have any legal effect. E&OE.