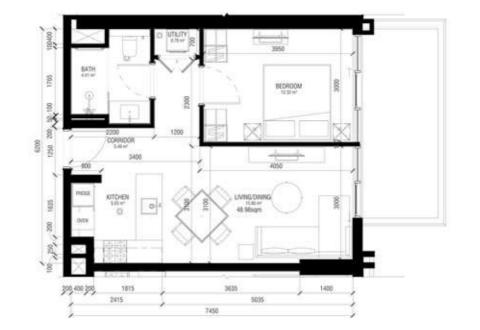

### DISCLAIMER

Apartment

| Type 1K                      | Floors 03 - 17 |       |
|------------------------------|----------------|-------|
|                              | Sq.m           | Sq.ft |
| Unit area<br>(Starting from) | 61             | 658   |