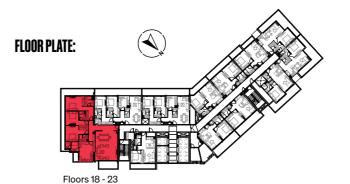

## 3 BEDROO Apartment

| Type 3A                      | Floors 18 - 23 |       |
|------------------------------|----------------|-------|
|                              | Sq.m           | Sq.ft |
| Unit area<br>(Starting from) | 221            | 2382  |

### DISCLAIMER