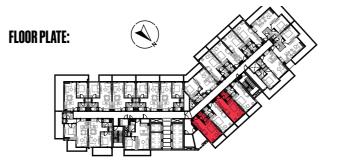

# STUDIO Apartment

| Type ST2                     | Floors 03 - 09 |       |
|------------------------------|----------------|-------|
|                              | Sq.m           | Sq.ft |
| Unit area<br>(Starting from) | 39             | 428   |