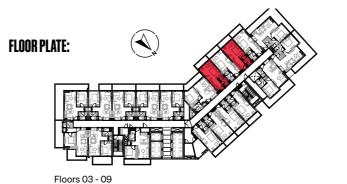

# STUDIO Apartment

| Type ST2                     | Floors 03 - 09 |       |
|------------------------------|----------------|-------|
|                              | Sq.m           | Sq.ft |
| Unit area<br>(Starting from) | 39             | 428   |