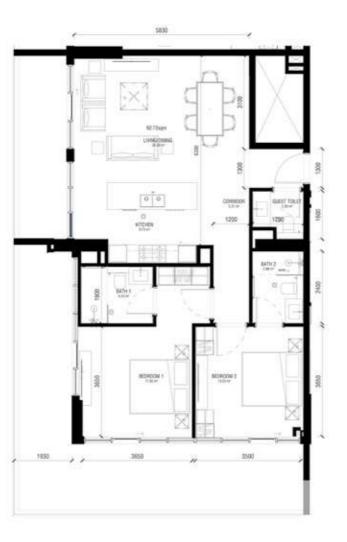

### DISCLAIMER

**Apartment** 

| Type 2A                      | Floors 1 | Floors 10 - 17 |  |
|------------------------------|----------|----------------|--|
|                              | Sq.m     | Sq.ft          |  |
| Unit area<br>(Starting from) | 119      | 1281           |  |

### DISCLAIMER

Any images and visualizations contained herein are provided for illustrative and marketing purposes only. All information contained herein is subject to change without notice and without liability and only the information contained in the final Sales and Purchase Agreement entered into between the Seller and Buyer will have any legal effect. E&OE.