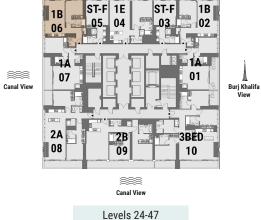

#### STUDIO APARTMENT Tower A | Type F | Unit 03 Levels 24-47

City/Skyline View

| Total Area     | 49.01 m <sup>2</sup> | 528 ft <sup>2</sup> |
|----------------|----------------------|---------------------|
| Balcony Area   | 7.32 m <sup>2</sup>  | 79 ft <sup>2</sup>  |
| Apartment Area | 41.69 m <sup>2</sup> | 449 ft <sup>2</sup> |

Canal View

Levels 24-47