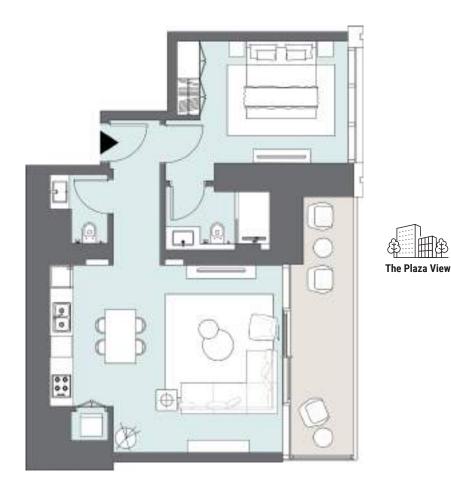

## ONE BEDROOM Tower A | Type G | Unit 09 Levels 4-5

The Plaza/ Community View

| Total Area     | 51.08 m <sup>2</sup> | 550 ft <sup>2</sup> |
|----------------|----------------------|---------------------|
| Balcony Area   | 6.39m <sup>2</sup>   | 69 ft <sup>2</sup>  |
| Apartment Area | 44.69 m <sup>2</sup> | 481 ft <sup>2</sup> |

The Plaza View

The Plaza/ Community View 1B

07

Levels 4-5

#### ONE BEDROOM Tower A | Type G | Unit 09 Levels 6

Caral View

| Total Area     | 51.08 m <sup>2</sup> | 550 ft <sup>2</sup> |
|----------------|----------------------|---------------------|
| Balcony Area   | 6.39m <sup>2</sup>   | 69 ft <sup>2</sup>  |
| Apartment Area | 44.69 m <sup>2</sup> | 481 ft <sup>2</sup> |