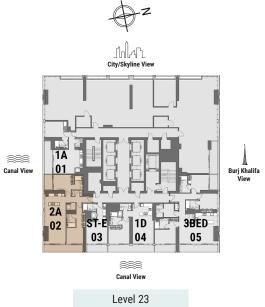

#### STUDIO APARTMENT Tower A | Type E | Unit 03 Levels 23

| Apartment Area | 38.34 m <sup>2</sup> | 413 ft <sup>2</sup> |
|----------------|----------------------|---------------------|
| Balcony Area   | 7.27 m <sup>2</sup>  | 78 ft <sup>2</sup>  |
| Total Area     | 45.61 m <sup>2</sup> | 491 ft <sup>2</sup> |