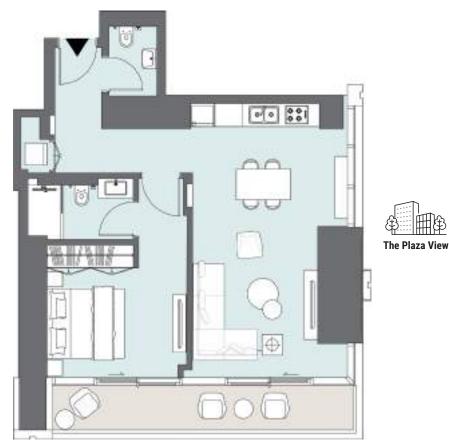

#### STUDIO APARTMENT Tower A | Type B | Unit 04

Levels 4-6

| Total Area     | <b>48.29</b> m <sup>2</sup> | 520 ft <sup>2</sup> |
|----------------|-----------------------------|---------------------|
| Balcony Area   | 7.37 m <sup>2</sup>         | 80 ft <sup>2</sup>  |
| Apartment Area | 40.92 m <sup>2</sup>        | 440 ft <sup>2</sup> |

1B

07

08

1**G** 

09

1C 10

The Plaza/ Community View

Levels 4-6