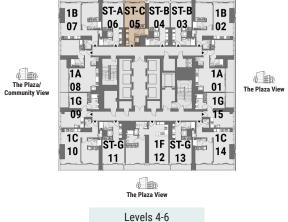

ST-AST-C ST-B ST-B 06 05 04 03 1B 1B 07 02 The Plaza/ Community View **1**A The Plaza View 08 1**G** 1G 1C 10 1C 1F ST-G ST-G 12 13 11 6 💼 The Plaza View Levels 4-5