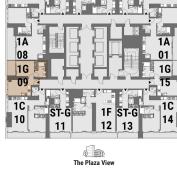

## ONE BEDROOM Tower A | Type G | Unit 09 Levels 4-5

The Plaza/ Community View

| Total Area     | 51.08 m <sup>2</sup> | 550 ft <sup>2</sup> |
|----------------|----------------------|---------------------|
| Balcony Area   | 6.39m <sup>2</sup>   | 69 ft <sup>2</sup>  |
| Apartment Area | 44.69 m <sup>2</sup> | 481 ft <sup>2</sup> |

The Plaza View

The Plaza/ Community View 1B

07

Levels 4-5