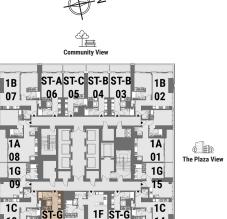

ST-AST-C ST-B ST-B 06 05 04 03 1B 1B 07 02 The Plaza/ Community View **1**A The Plaza View 08 1**G** 1G 1C 10 1C 1F ST-G ST-G 12 13 11 6 💼 The Plaza View Levels 4-5