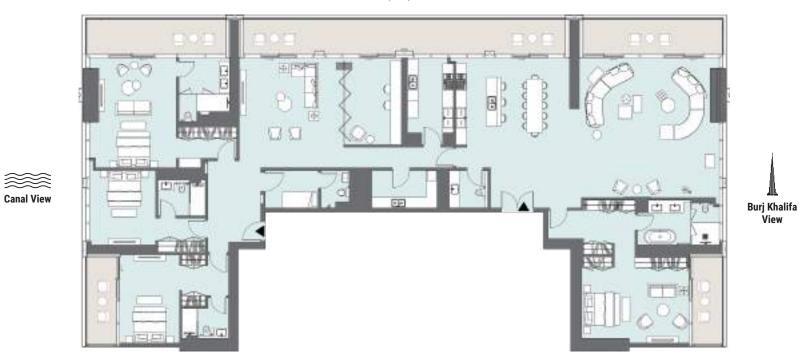

#### **THREE BEDROOM** Tower A | Unit 10 Levels 24-47

View

| Apartment Area | 154.62 m <sup>2</sup> | 1,664 ft <sup>2</sup> |
|----------------|-----------------------|-----------------------|
| Balcony Area   | 26.4 m <sup>2</sup>   | 284 ft <sup>2</sup>   |
| Total Area     | 181.02 m <sup>2</sup> | 1,948 ft <sup>2</sup> |