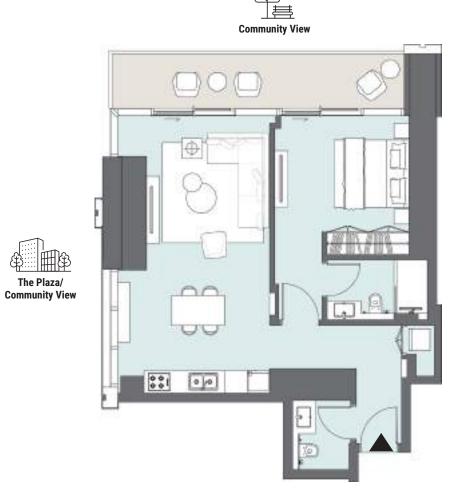

#### STUDIO APARTMENT Tower A | Type B | Unit 04

Levels 4-6

| Total Area     | <b>48.29</b> m <sup>2</sup> | 520 ft <sup>2</sup> |
|----------------|-----------------------------|---------------------|
| Balcony Area   | 7.37 m <sup>2</sup>         | 80 ft <sup>2</sup>  |
| Apartment Area | 40.92 m <sup>2</sup>        | 440 ft <sup>2</sup> |

1B

07

08

1**G** 

09

1C 10

The Plaza/ Community View

Levels 4-6