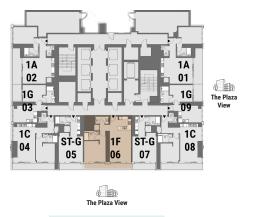

al Area     | 90.13 m <sup>2</sup> | 970 ft <sup>2</sup> |





#### ONE BEDROOM Tower A | Type E | Unit 04 Levels 24-47



۲ City/Skyline View



| Total Area     | 92.22 m <sup>2</sup> | 993 ft <sup>2</sup> |
|----------------|----------------------|---------------------|
| Balcony Area   | 14.72 m <sup>2</sup> | 159 ft <sup>2</sup> |
| Apartment Area | 77.5 m <sup>2</sup>  | 834 ft <sup>2</sup> |



\*\*\*

Canal View





## ONE BEDROOM Tower A | Type F | Unit 06 Podium 2







| Apartment Area<br>Balcony Area | 76.03 m <sup>2</sup> | 818 ft <sup>2</sup><br>126 ft <sup>2</sup> |
|--------------------------------|----------------------|--------------------------------------------|
| Total Area                     | 87.68 m <sup>2</sup> | 944 ft <sup>2</sup>                        |





Podium 2



## ONE BEDROOM Tower A | Type F | Unit 02 Podium 3







| Balcony Area | 11.72 m <sup>2</sup> | 126 ft <sup>2</sup> |
|--------------|----------------------|---------------------|
| Total Area   | 87.53 m <sup>2</sup> | 942 ft <sup>2</sup> |





## ONE BEDROOM Tower A | Type F | Unit 12 Levels 4-5







| Apartment Area | 75.71 m <sup>2</sup> | 815 ft <sup>2</sup> |
|----------------|----------------------|---------------------|
| Balcony Area   | 11.86 m <sup>2</sup> | 128 ft <sup>2</sup> |
| Total Area     | 87.57 m <sup>2</sup> | 943 ft <sup>2</sup> |







## ONE BEDROOM Tower A | Type F | Unit 12 Level 6







| Apartment Area<br>Balcony Area | 75.71 m <sup>2</sup> | 815 ft <sup>2</sup><br>128 ft <sup>2</sup> |
|--------------------------------|--------------------