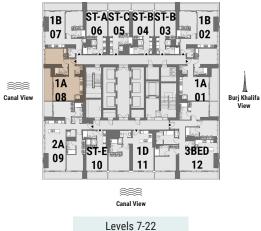

1B |

Burj Khalifa View

1A 1A **\*\*** Canal View 08 01 2A 3BED a designed 1D ST-E 09 12 11 10 \*\*\*

1B

07

View

Burj Khalifa

View

1B 07

1A **1A** \*\*\* Canal View 08 01 ne 2A 3BED 1D ST-E 09 11 12 10 \*\*\* Canal View

Levels 7-22