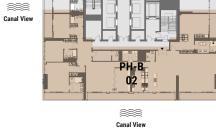

# FOUR BEDROOM PENTHOUSE

Tower A | PH B | Unit 02 Level 51

| Apartment Area | 414.06 m <sup>2</sup>        | 4,457 ft <sup>2</sup> |
|----------------|------------------------------|-----------------------|
| Balcony Area   | 73.38 m <sup>2</sup>         | 790 ft <sup>2</sup>   |
| Total Area     | <b>487.44</b> m <sup>2</sup> | 5,247 ft <sup>2</sup> |