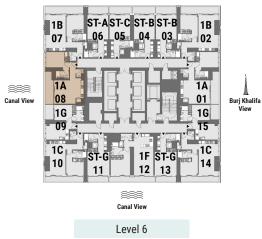

sup> | 130 ft <sup>2</sup> |
| Total Area     | 77.41 m <sup>2</sup> | 833 ft <sup>2</sup> |





1B

View

1B

07 02 1A **\*\*** Canal View 08 Burj Khalifa 1**G** 1G 1C 10 1C 1F ST-G ST-G 12 11 13 \*\*\* Canal View Level 6



### ONE BEDROOM Tower A | Type A | Unit 08 Levels 4-5





| Balcony Area   | 12.11 m <sup>2</sup> | 130 ft <sup>2</sup> |
|----------------|----------------------|---------------------|
| Apartment Area | 65.3 m <sup>2</sup>  | 703 ft <sup>2</sup> |







### ONE BEDROOM Tower A | Type A | Unit 08 Level 6





| Apartment Area | 65.3 m <sup>2</sup>  | 703 ft <sup>2</sup> |
|----------------|----------------------|---------------------|
| Balcony Area   | 12.11 m <sup>2</sup> | 130 ft <sup>2</sup> |
| Total Area     | 77.41 m <sup>2</sup> | 833 ft <sup>2</sup> |







### ONE BEDROOM Tower A | Type A | Unit 01 Levels 7-22





| Apartment Area | 65.23 m <sup>2</sup> | 702 ft <sup>2</sup> |
|----------------|----------------------|---------------------|
| Balcony Area   | 12.08 m <sup>2</sup> | 130 ft <sup>2</sup> |
| Total Area     | 77.31 m <sup>2</sup> | 832 ft <sup>2</sup> |









### ONE BEDROOM Tower A | Type A | Unit 08 Levels 7-22





| Apartment Area | 65.23 m <sup>2</sup> | 702 ft <sup>2</sup> |
|----------------|----------------------|---------------------|
| Balcony Area   | 12.08 m <sup>2</sup> | 130 ft <sup>2</sup> |
| Total Area     | 77.31 m <sup>2</sup> | 832 ft <sup>2</sup> |







### ONE BEDROOM Tower A | Type A | Unit 01 Level 23





| Apartment Area | 65.48 m <sup>2</sup> | 705 ft <sup>2</sup> |
|----------------|---------