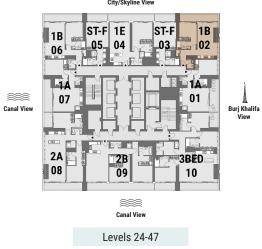

#### STUDIO APARTMENT Tower A | Type F | Unit 03 Levels 24-47

City/Skyline View

| Total Area     | 49.01 m <sup>2</sup> | 528 ft <sup>2</sup> |
|----------------|----------------------|---------------------|
| Balcony Area   | 7.32 m <sup>2</sup>  | 79 ft <sup>2</sup>  |
| Apartment Area | 41.69 m <sup>2</sup> | 449 ft <sup>2</sup> |

Canal View

Levels 24-47