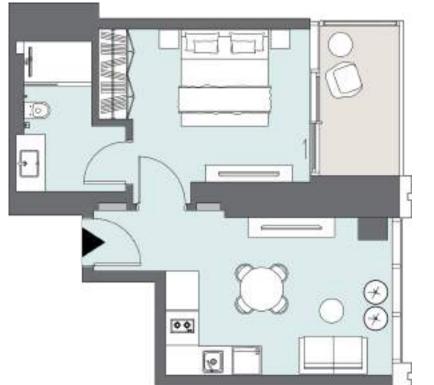

# STUDIO APARTMENT

Tower A | Type B | Unit 03 Levels 7-22

| Apartment Area | 40.65 m <sup>2</sup>        | 438 ft <sup>2</sup> |
|----------------|-----------------------------|---------------------|
| Balcony Area   | 7.32 m <sup>2</sup>         | 78 ft <sup>2</sup>  |
| Total Area     | <b>47.97</b> m <sup>2</sup> | 516 ft <sup>2</sup> |

**\*\*** 

Canal View

Levels 7-22