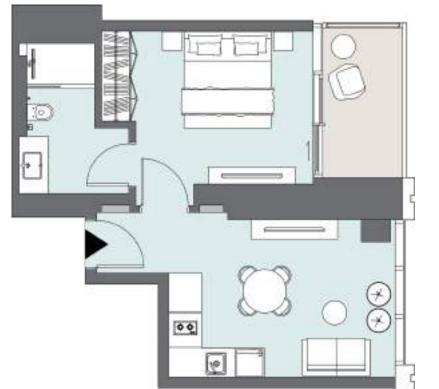

#### STUDIO APARTMENT Tower A | Type G | Unit 13 Levels 4-5

| Total Area     | 46.71 m <sup>2</sup> | 503 ft <sup>2</sup> |
|----------------|----------------------|---------------------|
| Balcony Area   | 5.94 m <sup>2</sup>  | 64 ft <sup>2</sup>  |
| Apartment Area | 40.77 m <sup>2</sup> | 439 ft <sup>2</sup> |

1**B** 

The Plaza/ Community View 1B