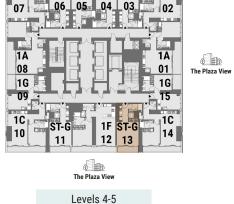

1B

07

08

1**G** 

09

1C 10

The Plaza/ Community View

Levels 4-6

The Plaza/ Community View

10

#### STUDIO APARTMENT Tower A | Type G | Unit 13 Levels 4-5

| Total Area     | 46.71 m <sup>2</sup> | 503 ft <sup>2</sup> |
|----------------|----------------------|---------------------|
| Balcony Area   | 5.94 m <sup>2</sup>  | 64 ft <sup>2</sup>  |
| Apartment Area | 40.77 m <sup>2</sup> | 439 ft <sup>2</sup> |

1**B** 

The Plaza/ Community View 1B