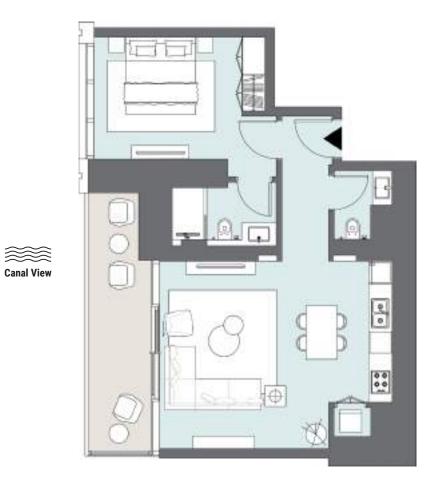

#### STUDIO APARTMENT Tower A | Type B | Unit 04

Levels 4-6

| Total Area     | <b>48.29</b> m <sup>2</sup> | 520 ft <sup>2</sup> |
|----------------|-----------------------------|---------------------|
| Balcony Area   | 7.37 m <sup>2</sup>         | 80 ft <sup>2</sup>  |
| Apartment Area | 40.92 m <sup>2</sup>        | 440 ft <sup>2</sup> |

1B

07

08

1**G** 

09

1C 10

The Plaza/ Community View

Levels 4-6