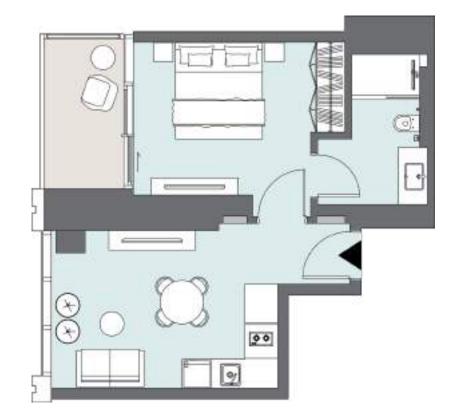

## STUDIO APARTMENT Tower A | Type B | Unit 03

Levels 4-6

| Total Area     | 47.86 m <sup>2</sup> | 515 ft <sup>2</sup> |
|----------------|----------------------|---------------------|
| Balcony Area   | 7.32 m <sup>2</sup>  | 79 ft <sup>2</sup>  |
| Apartment Area | 40.54 m <sup>2</sup> | 436 ft <sup>2</sup> |

1B

07

The Plaza/ Community View