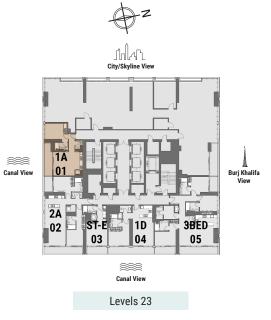

#### STUDIO APARTMENT Tower A | Type E | Unit 03 Levels 23

| Apartment Area | 38.34 m <sup>2</sup> | 413 ft <sup>2</sup> |
|----------------|----------------------|---------------------|
| Balcony Area   | 7.27 m <sup>2</sup>  | 78 ft <sup>2</sup>  |
| Total Area     | 45.61 m <sup>2</sup> | 491 ft <sup>2</sup> |