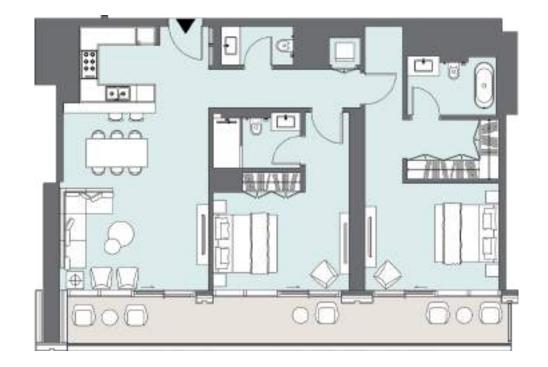

33.26 m <sup>2</sup> | 1,434 ft <sup>2</sup> |







TWO BEDROOM Tower A | Type A | Unit 02 Level 23





Canal View



| Apartment Area | 114.42 m <sup>2</sup> | 1,232 ft <sup>2</sup> |
|----------------|-----------------------|-----------------------|
| Balcony Area   | 19.11 m <sup>2</sup>  | 205 ft <sup>2</sup>   |
| Total Area     | 133.53 m <sup>2</sup> | 1,437 ft <sup>2</sup> |





TWO BEDROOM Tower A | Type A | Unit 08 Levels 24-47





Canal View



| Apartment Area | 114.33 m <sup>2</sup> | 1,231 ft <sup>2</sup> |
|----------------|-----------------------|-----------------------|
| Balcony Area   | 19.06 m <sup>2</sup>  | 205 ft <sup>2</sup>   |
| Total Area     | 133.39 m <sup>2</sup> | 1,436 ft <sup>2</sup> |







#### TWO BEDROOM Tower A | Type B | Unit 09 Levels 24-47







| Apartment Area | 112.97 m <sup>2</sup> | 1,216 ft <sup>2</sup> |
|----------------|-----------------------|-----------------------|
| Balcony Area   | 22.06 m <sup>2</sup>  | 237 ft <sup>2</sup>   |
| Total Area     | 135.03 m <sup>2</sup> | 1,453 ft <sup>2</sup> |





## TWO BEDROOM Tower A | Type C | Unit 04 Podium 3







| Total Area     | 130.73 m <sup>2</sup> | 1,407 ft <sup>2</sup> |
|----------------|-----------------------|-----------------------|
| Balcony Area   | 33.47 m <sup>2</sup>  | 360 ft <sup>2</sup>   |
| Apartment Area | 97.26 m <sup>2</sup>  | 1,047ft <sup>2</sup>  |





#### THREE BEDROOM Tower A | Unit 12 Levels 7-22







| Apartment Area | 153.38 m <sup>2</sup> | 1,651 ft <sup>2</sup> |
|----------------|-----------------------|-----------------------|
|