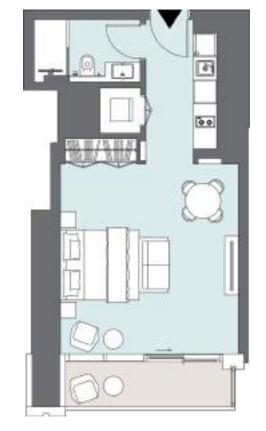

## STUDIO APARTMENT Tower A | Type A | Unit 06

Levels 4-6

| Total Area     | <b>47.64</b> m <sup>2</sup> | 513 ft <sup>2</sup> |
|----------------|-----------------------------|---------------------|
| Balcony Area   | 7.32 m <sup>2</sup>         | 79 ft <sup>2</sup>  |
| Apartment Area | 40.32 m <sup>2</sup>        | 434 ft <sup>2</sup> |

## STUDIO APARTMENT

Tower A | Type A | Unit 06 Levels 7-22

| Apartment Area<br>Balcony Area | 40.42 m <sup>2</sup> | 435 ft <sup>2</sup> |
|--------------------------------|----------------------|---------------------|
| Total Area                     | 47.75 m <sup>2</sup> | 514 ft <sup>2</sup> |