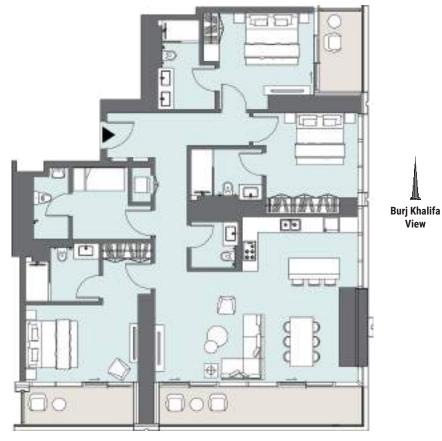

#### ONE BEDROOM Tower A | Type E | Unit 04 Levels 24-47

۲ City/Skyline View

| Total Area     | 92.22 m <sup>2</sup> | 993 ft <sup>2</sup> |
|----------------|----------------------|---------------------|
| Balcony Area   | 14.72 m <sup>2</sup> | 159 ft <sup>2</sup> |
| Apartment Area | 77.5 m <sup>2</sup>  | 834 ft <sup>2</sup> |

\*\*\*

Canal View