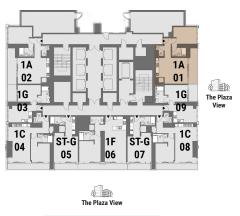

sup>2</sup>  |
| Apartment Area | 40.77 m <sup>2</sup> | 439 ft <sup>2</sup> |



1**B** 

The Plaza/ Community View 1B





#### STUDIO APARTMENT Tower A | Type G | Unit 13 Level 6







| Apartment Area | 40.77 m <sup>2</sup>        | 439 ft <sup>2</sup> |
|----------------|-----------------------------|---------------------|
| Balcony Area   | 5.94 m <sup>2</sup>         | 64 ft <sup>2</sup>  |
| Total Area     | <b>46.71 m</b> <sup>2</sup> | 503 ft <sup>2</sup> |







### ONE BEDROOM Tower A | Type A | Unit 01 Podium 2





| Apartment Area | 65.08 m <sup>2</sup> | 701 ft <sup>2</sup> |
|----------------|----------------------|---------------------|
| Balcony Area   | 12.08 m <sup>2</sup> | 130 ft <sup>2</sup> |
| Total Area     | 77.16 m <sup>2</sup> | 831 ft <sup>2</sup> |



₽z



Podium 2



### ONE BEDROOM Tower A | Type A | Unit 02 Podium 2





| Total Area     | 77.07 m <sup>2</sup> | 830 ft <sup>2</sup> |
|----------------|----------------------|---------------------|
| Balcony Area   | 12.03 m <sup>2</sup> | 130 ft <sup>2</sup> |
| Apartment Area | 65.04 m <sup>2</sup> | 700 ft <sup>2</sup> |









### **ONE BEDROOM** Tower A | Type A | Levels 4-5 Unit 01

ШB





| Apartment Area | 65.3 m <sup>2</sup>  | 703 ft <sup>2</sup> |
|----------------|----------------------|---------------------|
| Balcony Area   | 12.11 m <sup>2</sup> | 130 ft <sup>2</sup> |
| Total Area     | 77.41 m <sup>2</sup> | 833 ft <sup>2</sup> |



ST-AST-C ST-B ST-B 06 05 04 03 1B 1B 07 02 The Plaza/ Community View **1**A The Plaza View 08 1**G** 1G 1C 10 1C 1F ST-G ST-G 12 13 11 6 💼