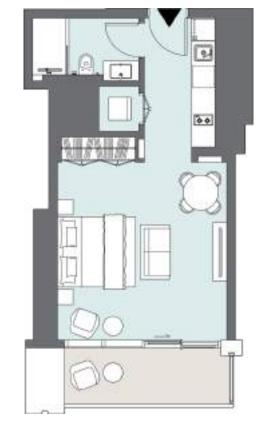

#### STUDIO APARTMENT Tower A | Type E | Unit 10 Levels 7-22

| Apartment Area | 38.43 m <sup>2</sup> | 414 ft <sup>2</sup>        |
|----------------|----------------------|----------------------------|
| Balcony Area   | 7.32 m <sup>2</sup>  | 78 ft <sup>2</sup>         |
| Total Area     | 45.75 m <sup>2</sup> | <b>492</b> ft <sup>2</sup> |