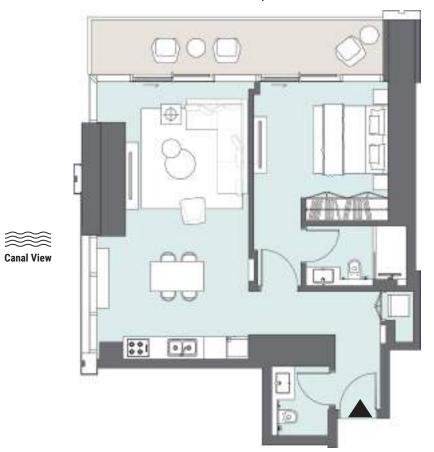

# STUDIO APARTMENT

Tower A | Type B | Unit 03 Levels 7-22

| Apartment Area | 40.65 m <sup>2</sup>        | 438 ft <sup>2</sup> |
|----------------|-----------------------------|---------------------|
| Balcony Area   | 7.32 m <sup>2</sup>         | 78 ft <sup>2</sup>  |
| Total Area     | <b>47.97</b> m <sup>2</sup> | 516 ft <sup>2</sup> |

**\*\*** 

Canal View

Levels 7-22