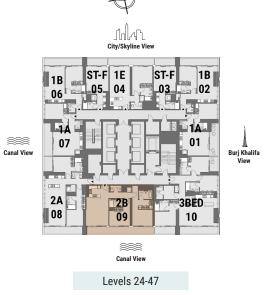

#### STUDIO APARTMENT Tower A | Type F | Unit 03 Levels 24-47

City/Skyline View

| Total Area     | 49.01 m <sup>2</sup> | 528 ft <sup>2</sup> |
|----------------|----------------------|---------------------|
| Balcony Area   | 7.32 m <sup>2</sup>  | 79 ft <sup>2</sup>  |
| Apartment Area | 41.69 m <sup>2</sup> | 449 ft <sup>2</sup> |

Canal View

Levels 24-47