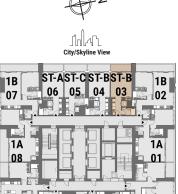

ST-AST-C ST-B ST-B 06 05 04 03 1B 1B 07 02 The Plaza/ Community View **1**A The Plaza View 08 1**G** 1G 1C 10 1C 1F ST-G ST-G 12 13 11 6 💼 The Plaza View Levels 4-5