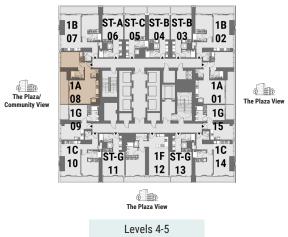

1B

07

08

1**G** 

09

1C 10

The Plaza/ Community View

Levels 4-6

ST-AST-C ST-B ST-B 06 05 04 03 1B 1B 07 02 The Plaza/ Community View **1**A The Plaza View 08 1**G** 1G 1C 10 1C 1F ST-G ST-G 12 13 11 6 💼 The Plaza View Levels 4-5