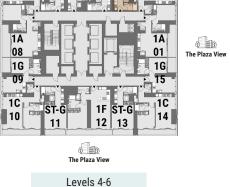

| 79 ft <sup>2</sup>  |
| Apartment Area | 40.32 m <sup>2</sup>        | 434 ft <sup>2</sup> |



1B

07





## STUDIO APARTMENT

Tower A | Type A | Unit 06 Levels 7-22







| Apartment Area<br>Balcony Area | 40.42 m <sup>2</sup> | 435 ft <sup>2</sup> |
|--------------------------------|----------------------|---------------------|
| Total Area                     | 47.75 m <sup>2</sup> | 514 ft <sup>2</sup> |



\*\*\*





## STUDIO APARTMENT Tower A | Type B | Unit 03

Levels 4-6







| Total Area     | 47.86 m <sup>2</sup> | 515 ft <sup>2</sup> |
|----------------|----------------------|---------------------|
| Balcony Area   | 7.32 m <sup>2</sup>  | 79 ft <sup>2</sup>  |
| Apartment Area | 40.54 m <sup>2</sup> | 436 ft <sup>2</sup> |



1B

07

The Plaza/ Community View





# STUDIO APARTMENT

Tower A | Type B | Unit 03 Levels 7-22







| Apartment Area | 40.65 m <sup>2</sup>        | 438 ft <sup>2</sup> |
|----------------|-----------------------------|---------------------|
| Balcony Area   | 7.32 m <sup>2</sup>         | 78 ft <sup>2</sup>  |
| Total Area     | <b>47.97</b> m <sup>2</sup> | 516 ft <sup>2</sup> |



**\*\*** 

Canal View



Levels 7-22



#### STUDIO APARTMENT Tower A | Type B | Unit 04

Levels 4-6







| Total Area     | <b>48.29</b> m <sup>2</sup> | 520 ft <sup>2</sup> |
|----------------|-----------------------------|---------------------|
| Balcony Area   | 7.37 m <sup>2</sup>         | 80 ft <sup>2</sup>  |
| Apartment Area | 40.92 m <sup>2</sup>        | 440 ft <sup>2</sup> |



1B

07

08

1**G** 

09

1C 10

The Plaza/ Commu