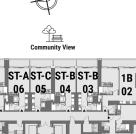

ST-AST-C ST-B ST-B 06 05 04 03 1B 1B 07 02 The Plaza/ Community View **1**A The Plaza View 08 1**G** 1G 1C 10 1C 1F ST-G ST-G 12 13 11 6 💼 The Plaza View Levels 4-5