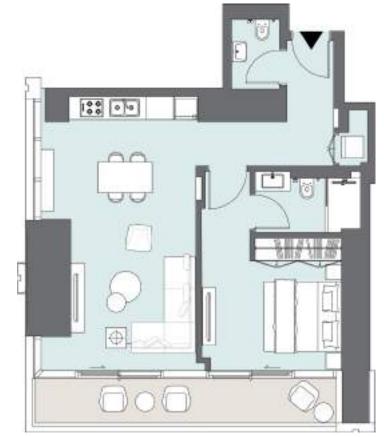

#### STUDIO APARTMENT Tower A | Type B | Unit 04

Levels 4-6

| Total Area     | <b>48.29</b> m <sup>2</sup> | 520 ft <sup>2</sup> |
|----------------|-----------------------------|---------------------|
| Balcony Area   | 7.37 m <sup>2</sup>         | 80 ft <sup>2</sup>  |
| Apartment Area | 40.92 m <sup>2</sup>        | 440 ft <sup>2</sup> |

1B

07

08

1**G** 

09

1C 10

The Plaza/ Community View

Levels 4-6