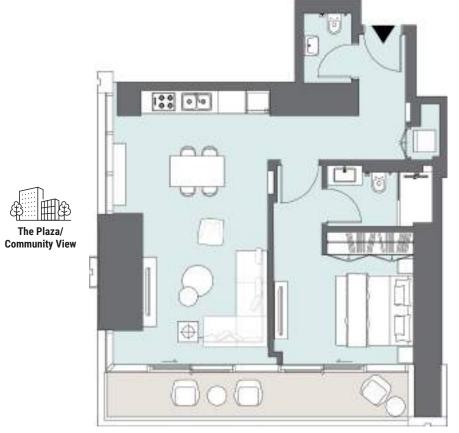

## STUDIO APARTMENT Tower A | Type B | Unit 03

Levels 4-6

| Total Area     | 47.86 m <sup>2</sup> | 515 ft <sup>2</sup> |
|----------------|----------------------|---------------------|
| Balcony Area   | 7.32 m <sup>2</sup>  | 79 ft <sup>2</sup>  |
| Apartment Area | 40.54 m <sup>2</sup> | 436 ft <sup>2</sup> |

1B

07

The Plaza/ Community View

# STUDIO APARTMENT

Tower A | Type B | Unit 03 Levels 7-22

| Apartment Area | 40.65 m <sup>2</sup>        | 438 ft <sup>2</sup> |
|----------------|-----------------------------|---------------------|
| Balcony Area   | 7.32 m <sup>2</sup>         | 78 ft <sup>2</sup>  |
| Total Area     | <b>47.97</b> m <sup>2</sup> | 516 ft <sup>2</sup> |