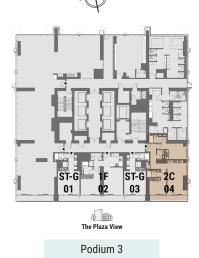

## TWO BEDROOM Tower A | Type C | Unit 04 Podium 3

| Total Area     | 130.73 m <sup>2</sup> | 1,407 ft <sup>2</sup> |
|----------------|-----------------------|-----------------------|
| Balcony Area   | 33.47 m <sup>2</sup>  | 360 ft <sup>2</sup>   |
| Apartment Area | 97.26 m <sup>2</sup>  | 1,047ft <sup>2</sup>  |