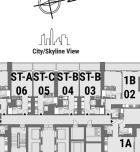

#### ONE BEDROOM Tower A | Type E | Unit 04 Levels 24-47

۲ City/Skyline View

| Total Area     | 92.22 m <sup>2</sup> | 993 ft <sup>2</sup> |
|----------------|----------------------|---------------------|
| Balcony Area   | 14.72 m <sup>2</sup> | 159 ft <sup>2</sup> |
| Apartment Area | 77.5 m <sup>2</sup>  | 834 ft <sup>2</sup> |

\*\*\*

Canal View