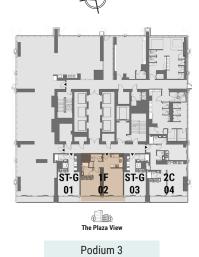

### STUDIO APARTMENT Tower A | Type G | Unit 01 Podium 3

| Total Area     | <b>46.92 m</b> <sup>2</sup> | 505 ft <sup>2</sup> |
|----------------|-----------------------------|---------------------|
| Balcony Area   | 5.85 m <sup>2</sup>         | 63 ft <sup>2</sup>  |
| Apartment Area | 41.07 m <sup>2</sup>        | 442 ft <sup>2</sup> |

### STUDIO APARTMENT Tower A | Type G | Unit 03 Podium 3

| Total Area     | 46.86 m <sup>2</sup> | 504 ft <sup>2</sup> |
|----------------|----------------------|---------------------|
| Balcony Area   | 5.85 m <sup>2</sup>  | 63 ft <sup>2</sup>  |
| Apartment Area | 41.01 m <sup>2</sup> | 441 ft <sup>2</sup> |