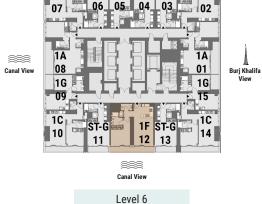

1B

View

1B

07 02 1A **\*\*** Canal View 08 Burj Khalifa 1**G** 1G 1C 10 1C 1F ST-G ST-G 12 11 13 \*\*\* Canal View Level 6

1B

07 02 1A **\*\*** Canal View 08 Burj Khalifa View 1**G** 1G 09 1C 10 10 1F ST-G ST-G 12 13 11 \*\*\* Canal View Level 6