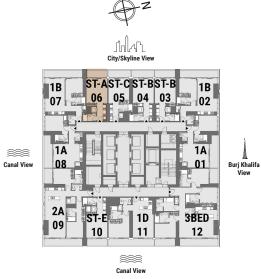

## STUDIO APARTMENT Tower A | Type A | Unit 06

Levels 4-6







| Total Area     | <b>47.64</b> m <sup>2</sup> | 513 ft <sup>2</sup> |
|----------------|-----------------------------|---------------------|
| Balcony Area   | 7.32 m <sup>2</sup>         | 79 ft <sup>2</sup>  |
| Apartment Area | 40.32 m <sup>2</sup>        | 434 ft <sup>2</sup> |



1B

07





## STUDIO APARTMENT

Tower A | Type A | Unit 06 Levels 7-22







| Apartment Area<br>Balcony Area | 40.42 m <sup>2</sup> | 435 ft <sup>2</sup> |
|--------------------------------|----------------------|---------------------|
| Total Area                     | 47.75 m <sup>2</sup> | 514 ft <sup>2</sup> |



\*\*\*





## STUDIO APARTMENT Tower A | Type B | Unit 03

Levels 4-6







| Total Area     | 47.86 m <sup>2</sup> | 515 ft <sup>2</sup> |
|----------------|----------------------|---------------------|
| Balcony Area   | 7.32 m <sup>2</sup>  | 79 ft <sup>2</sup>  |
| Apartment Area | 40.54 m <sup>2</sup> | 436 ft <sup>2</sup> |



1B

07

The Plaza/ Community View





# STUDIO APARTMENT

Tower A | Type B | Unit 03 Levels 7-22







| Apartment Area | 40.65 m <sup>2</sup>        | 438 ft <sup>2</sup> |
|----------------|-----------------------------|---------------------|
| Balcony Area   | 7.32 m <sup>2</sup>         | 78 ft <sup>2</sup>  |
| Total Area     | <b>47.97</b> m <sup>2</sup> | 516 ft <sup>2</sup> |



**\*\*** 

Canal View



Levels 7-22



#### STUDIO APARTMENT Tower A