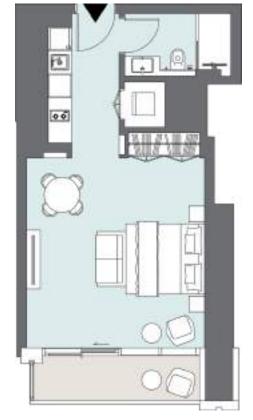

### STUDIO APARTMENT Tower A | Type G | Unit 05 Podium 2

| Balcony Area | 5.82 m <sup>2</sup>  | 63 ft <sup>2</sup>  |
|--------------|----------------------|---------------------|
| Total Area   | 46.99 m <sup>2</sup> | 506 ft <sup>2</sup> |

Podium 2