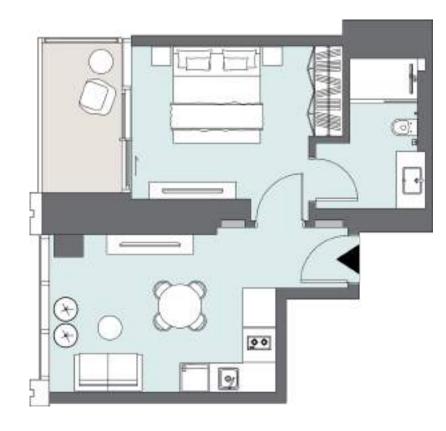

#### STUDIO APARTMENT Tower A | Type B | Unit 04

Levels 4-6

| Total Area     | <b>48.29</b> m <sup>2</sup> | 520 ft <sup>2</sup> |
|----------------|-----------------------------|---------------------|
| Balcony Area   | 7.37 m <sup>2</sup>         | 80 ft <sup>2</sup>  |
| Apartment Area | 40.92 m <sup>2</sup>        | 440 ft <sup>2</sup> |

1B

07

08

1**G** 

09

1C 10

The Plaza/ Community View

Levels 4-6