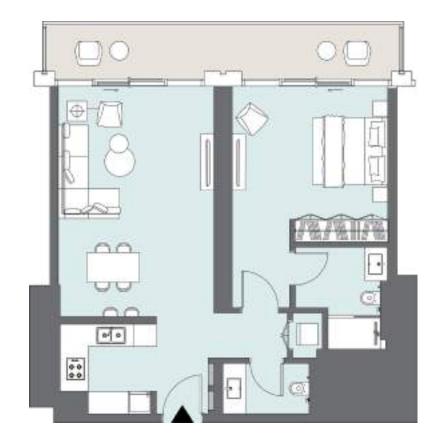

## STUDIO APARTMENT Tower A | Type B | Unit 04

Levels 7-22

| Balcony Area   | 7.36 m <sup>2</sup>  | 79 ft <sup>2</sup>  |
|----------------|----------------------|---------------------|
| Apartment Area | 40.95 m <sup>2</sup> | 441 ft <sup>2</sup> |

**\*\*** 

Canal View

Levels 7-22