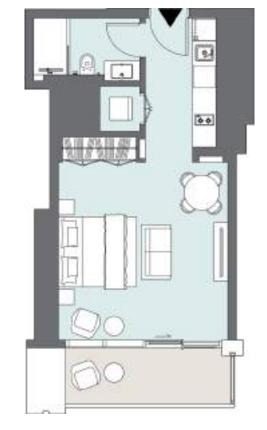

# STUDIO APARTMENT

Tower A | Type B | Unit 03 Levels 7-22

| Apartment Area | 40.65 m <sup>2</sup>        | 438 ft <sup>2</sup> |
|----------------|-----------------------------|---------------------|
| Balcony Area   | 7.32 m <sup>2</sup>         | 78 ft <sup>2</sup>  |
| Total Area     | <b>47.97</b> m <sup>2</sup> | 516 ft <sup>2</sup> |

**\*\*** 

Canal View

Levels 7-22