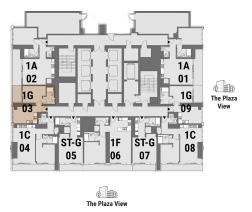

rea   | 11.86 m <sup>2</sup> | 128 ft <sup>2</sup> |
| Total Area     | 87.57 m <sup>2</sup> | 943 ft <sup>2</sup> |







## ONE BEDROOM Tower A | Type F | Unit 12 Level 6







| Apartment Area<br>Balcony Area | 75.71 m <sup>2</sup> | 815 ft <sup>2</sup><br>128 ft <sup>2</sup> |
|--------------------------------|----------------------|--------------------------------------------|
| Total Area                     | 87.57 m <sup>2</sup> | 943 ft <sup>2</sup>                        |



1B





## ONE BEDROOM Tower A | Type G | Unit 03 Podium 2





| Total Area                     | 50.58 m <sup>2</sup> | 544 ft <sup>2</sup> |
|--------------------------------|----------------------|---------------------|
| Apartment Area<br>Balcony Area | 44.22 m <sup>2</sup> | 476 ft <sup>2</sup> |





Podium 2



## ONE BEDROOM Tower A | Type G | Unit 09 Podium 2





| Apartment Area | 44.65 m <sup>2</sup> | 481 ft <sup>2</sup> |
|----------------|----------------------|---------------------|
| Balcony Area   | 6.37 m <sup>2</sup>  | 68 ft <sup>2</sup>  |
| Total Area     | 51.02 m <sup>2</sup> | 549 ft <sup>2</sup> |







Podium 2



## ONE BEDROOM Tower A | Type G | Unit 09 Levels 4-5



The Plaza/ Community View



| Total Area     | 51.08 m <sup>2</sup> | 550 ft <sup>2</sup> |
|----------------|----------------------|---------------------|
| Balcony Area   | 6.39m <sup>2</sup>   | 69 ft <sup>2</sup>  |
| Apartment Area | 44.69 m <sup>2</sup> | 481 ft <sup>2</sup> |



The Plaza View

The Plaza/ Community View 1B

07



Levels 4-5



#### ONE BEDROOM Tower A | Type G | Unit 09 L