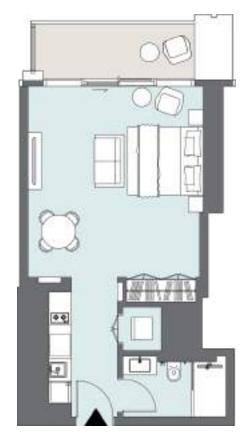

## STUDIO APARTMENT Tower A | Type B | Unit 03

Levels 4-6

| Total Area     | 47.86 m <sup>2</sup> | 515 ft <sup>2</sup> |
|----------------|----------------------|---------------------|
| Balcony Area   | 7.32 m <sup>2</sup>  | 79 ft <sup>2</sup>  |
| Apartment Area | 40.54 m <sup>2</sup> | 436 ft <sup>2</sup> |

1B

07

The Plaza/ Community View