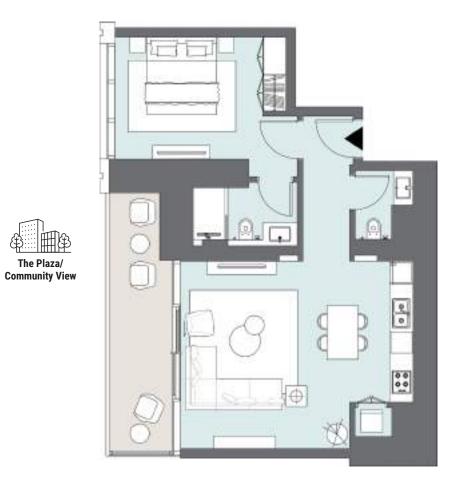

1B

07

The Plaza/ Community View

# STUDIO APARTMENT

Tower A | Type B | Unit 03 Levels 7-22

| Apartment Area | 40.65 m <sup>2</sup>        | 438 ft <sup>2</sup> |
|----------------|-----------------------------|---------------------|
| Balcony Area   | 7.32 m <sup>2</sup>         | 78 ft <sup>2</sup>  |
| Total Area     | <b>47.97</b> m <sup>2</sup> | 516 ft <sup>2</sup> |