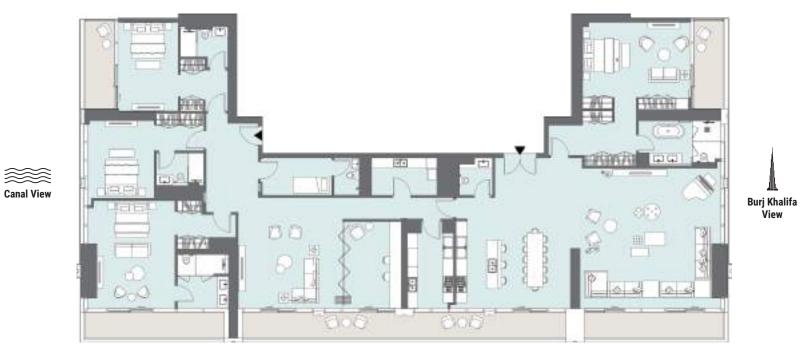

## FOUR BEDROOM PENTHOUSE

Tower A | PH A | Unit 01 Level 51

| Total Area     | 505.26 m <sup>2</sup> | 5,439 ft <sup>2</sup> |
|----------------|-----------------------|-----------------------|
| Balcony Area   | 91.28 m <sup>2</sup>  | 983 ft <sup>2</sup>   |
| Apartment Area | 413.98 m <sup>2</sup> | 4,456 ft <sup>2</sup> |

# FOUR BEDROOM PENTHOUSE

Tower A | PH B | Unit 02 Level 51

| Apartment Area | 414.06 m <sup>2</sup>        | 4,457 ft <sup>2</sup> |
|----------------|------------------------------|-----------------------|
| Balcony Area   | 73.38 m <sup>2</sup>         | 790 ft <sup>2</sup>   |
| Total Area     | <b>487.44</b> m <sup>2</sup> | 5,247 ft <sup>2</sup> |