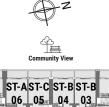

ST-AST-C ST-B ST-B 06 05 04 03 1B 1B 07 02 The Plaza/ Community View **1**A The Plaza View 08 1**G** 1G 1C 10 1C 1F ST-G ST-G 12 13 11 6 💼 The Plaza View Levels 4-5