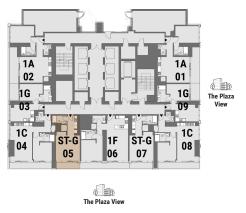

### STUDIO APARTMENT Tower A | Type G | Unit 05 Podium 2

| Balcony Area | 5.82 m <sup>2</sup>  | 63 ft <sup>2</sup>  |
|--------------|----------------------|---------------------|
| Total Area   | 46.99 m <sup>2</sup> | 506 ft <sup>2</sup> |

Podium 2