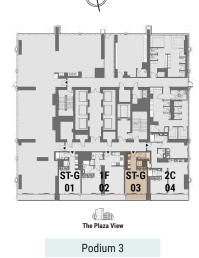

### STUDIO APARTMENT Tower A | Type G | Unit 03 Podium 3

| Total Area     | 46.86 m <sup>2</sup> | 504 ft <sup>2</sup> |
|----------------|----------------------|---------------------|
| Balcony Area   | 5.85 m <sup>2</sup>  | 63 ft <sup>2</sup>  |
| Apartment Area | 41.01 m <sup>2</sup> | 441 ft <sup>2</sup> |