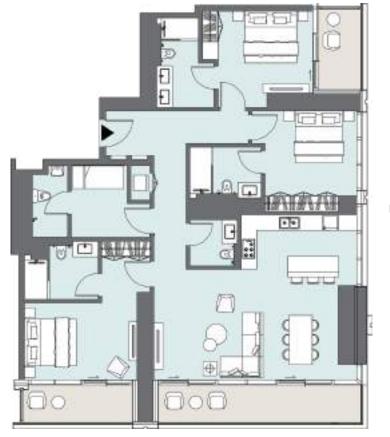

## TWO BEDROOM Tower A | Type C | Unit 04 Podium 3

| Total Area     | 130.73 m <sup>2</sup> | 1,407 ft <sup>2</sup> |
|----------------|-----------------------|-----------------------|
| Balcony Area   | 33.47 m <sup>2</sup>  | 360 ft <sup>2</sup>   |
| Apartment Area | 97.26 m <sup>2</sup>  | 1,047ft <sup>2</sup>  |