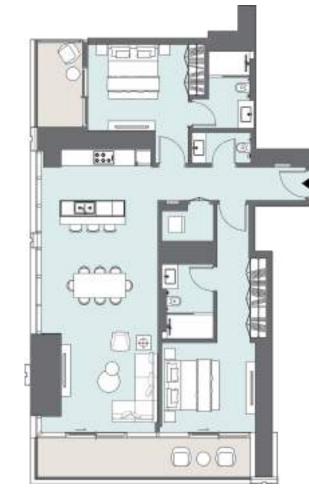

#### STUDIO APARTMENT Tower A | Type E | Unit 10 Levels 7-22

| Apartment Area | 38.43 m <sup>2</sup> | 414 ft <sup>2</sup>        |
|----------------|----------------------|----------------------------|
| Balcony Area   | 7.32 m <sup>2</sup>  | 78 ft <sup>2</sup>         |
| Total Area     | 45.75 m <sup>2</sup> | <b>492</b> ft <sup>2</sup> |