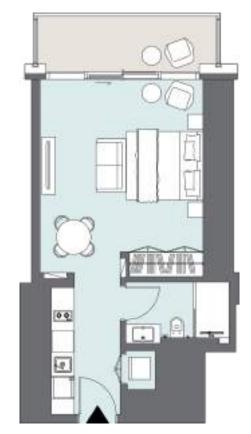

## STUDIO APARTMENT

Tower A | Type A | Unit 06 Levels 7-22

| Apartment Area<br>Balcony Area | 40.42 m <sup>2</sup> | 435 ft <sup>2</sup> |
|--------------------------------|----------------------|---------------------|
| Total Area                     | 47.75 m <sup>2</sup> | 514 ft <sup>2</sup> |

**\*\*** 

Canal View

Levels 7-22