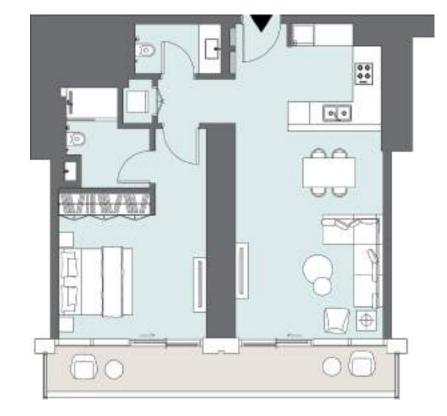

#### STUDIO APARTMENT Tower A | Type G | Unit 11 Levels 4-5

| Total Area     | 46.70 m <sup>2</sup> | 503 ft <sup>2</sup> |
|----------------|----------------------|---------------------|
| Balcony Area   | 5.94 m <sup>2</sup>  | 64 ft <sup>2</sup>  |
| Apartment Area | 40.76 m <sup>2</sup> | 439 ft <sup>2</sup> |

#### STUDIO APARTMENT Tower A | Type G | Unit 13 Levels 4-5

| Total Area     | 46.71 m <sup>2</sup> | 503 ft <sup>2</sup> |
|----------------|----------------------|---------------------|
| Balcony Area   | 5.94 m <sup>2</sup>  | 64 ft <sup>2</sup>  |
| Apartment Area | 40.77 m <sup>2</sup> | 439 ft <sup>2</sup> |