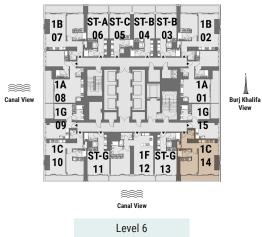

ST-AST-C ST-B ST-B 06 05 04 03 1B 1B 07 02 The Plaza/ Community View **1**A The Plaza View 08 1**G** 1G 1C 10 1C 1F ST-G ST-G 12 13 11 6 💼 The Plaza View Levels 4-5