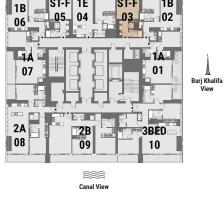

1B |

Burj Khalifa View

1A 1A **\*\*** Canal View 08 01 2A 3BED a designed 1D ST-E 09 12 11 10 \*\*\*

1B

07