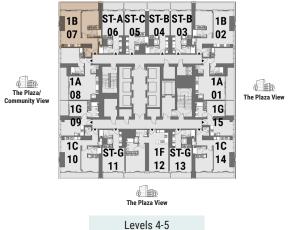

ST-AST-C ST-B ST-B 06 05 04 03 1B 1B 07 02 The Plaza/ Community View **1**A The Plaza View 08 1**G** 1G 1C 10 1C 1F ST-G ST-G 12 13 11 6 💼 The Plaza View Levels 4-5