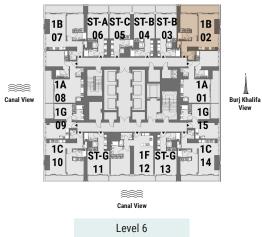

1B

View

1B

07 02 1A **\*\*** Canal View 08 Burj Khalifa 1**G** 1G 1C 10 1C 1F ST-G ST-G 12 11 13 \*\*\* Canal View Level 6

1B

07 02 1A **\*\*** Canal View 08 Burj Khalifa View 1**G** 1G 09 1C 10 10 1F ST-G ST-G 12 13 11 \*\*\* Canal View Level 6