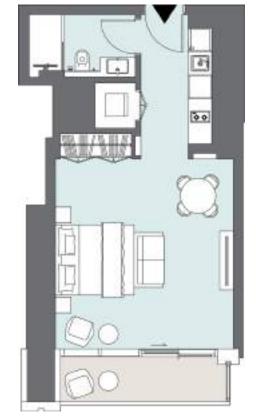

### STUDIO APARTMENT Tower A | Type G | Unit 01 Podium 3

| Total Area     | <b>46.92 m</b> <sup>2</sup> | 505 ft <sup>2</sup> |
|----------------|-----------------------------|---------------------|
| Balcony Area   | 5.85 m <sup>2</sup>         | 63 ft <sup>2</sup>  |
| Apartment Area | 41.07 m <sup>2</sup>        | 442 ft <sup>2</sup> |