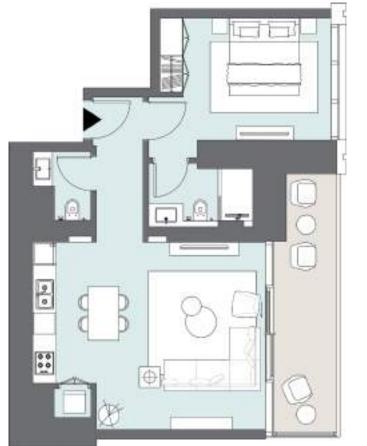

#### STUDIO APARTMENT Tower A | Type B | Unit 04

Levels 4-6

| Total Area     | <b>48.29</b> m <sup>2</sup> | 520 ft <sup>2</sup> |
|----------------|-----------------------------|---------------------|
| Balcony Area   | 7.37 m <sup>2</sup>         | 80 ft <sup>2</sup>  |
| Apartment Area | 40.92 m <sup>2</sup>        | 440 ft <sup>2</sup> |

1B

07

08

1**G** 

09

1C 10

The Plaza/ Community View

Levels 4-6

## STUDIO APARTMENT Tower A | Type B | Unit 04

Levels 7-22

| Balcony Area   | 7.36 m <sup>2</sup>  | 79 ft <sup>2</sup>  |
|----------------|----------------------|---------------------|
| Apartment Area | 40.95 m <sup>2</sup> | 441 ft <sup>2</sup> |

**\*\*** 

Canal View

Levels 7-22