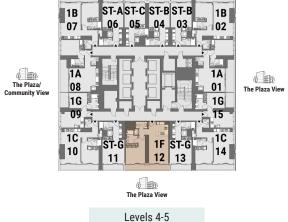

#### STUDIO APARTMENT Tower A | Type G | Unit 11 Levels 4-5

| Total Area     | 46.70 m <sup>2</sup> | 503 ft <sup>2</sup> |
|----------------|----------------------|---------------------|
| Balcony Area   | 5.94 m <sup>2</sup>  | 64 ft <sup>2</sup>  |
| Apartment Area | 40.76 m <sup>2</sup> | 439 ft <sup>2</sup> |

The Plaza/ Community View

10

#### STUDIO APARTMENT Tower A | Type G | Unit 13 Levels 4-5

| Total Area     | 46.71 m <sup>2</sup> | 503 ft <sup>2</sup> |
|----------------|----------------------|---------------------|
| Balcony Area   | 5.94 m <sup>2</sup>  | 64 ft <sup>2</sup>  |
| Apartment Area | 40.77 m <sup>2</sup> | 439 ft <sup>2</sup> |

1**B** 

The Plaza/ Community View 1B

ST-AST-C ST-B ST-B 06 05 04 03 1B 1B 07 02 The Plaza/ Community View **1**A The Plaza View 08 1**G** 1G 1C 10 1C 1F ST-G ST-G 12 13 11 6 💼 The Plaza View Levels 4-5