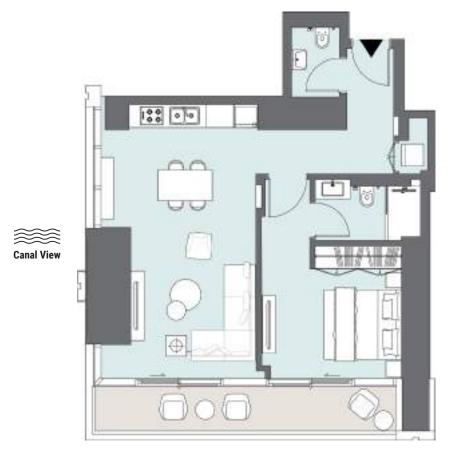

## STUDIO APARTMENT Tower A | Type B | Unit 04

Levels 7-22

| Balcony Area   | 7.36 m <sup>2</sup>  | 79 ft <sup>2</sup>  |
|----------------|----------------------|---------------------|
| Apartment Area | 40.95 m <sup>2</sup> | 441 ft <sup>2</sup> |

**\*\*** 

Canal View

Levels 7-22