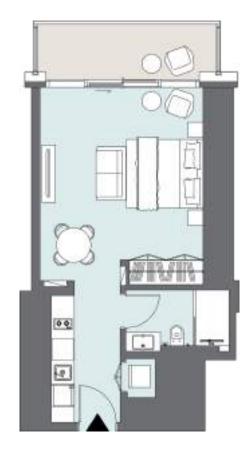

## STUDIO APARTMENT Tower A | Type A | Unit 06

Levels 4-6

| Total Area     | <b>47.64</b> m <sup>2</sup> | 513 ft <sup>2</sup> |
|----------------|-----------------------------|---------------------|
| Balcony Area   | 7.32 m <sup>2</sup>         | 79 ft <sup>2</sup>  |
| Apartment Area | 40.32 m <sup>2</sup>        | 434 ft <sup>2</sup> |