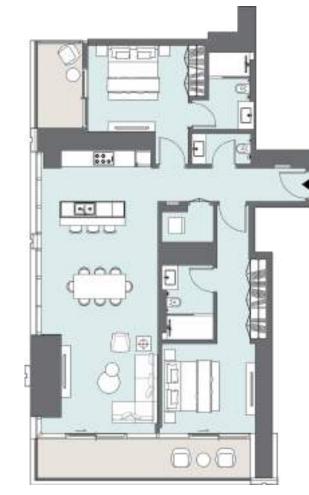

#### STUDIO APARTMENT Tower A | Type E | Unit 10 Levels 7-22

| Apartment Area | 38.43 m <sup>2</sup> | 414 ft <sup>2</sup>        |
|----------------|----------------------|----------------------------|
| Balcony Area   | 7.32 m <sup>2</sup>  | 78 ft <sup>2</sup>         |
| Total Area     | 45.75 m <sup>2</sup> | <b>492</b> ft <sup>2</sup> |