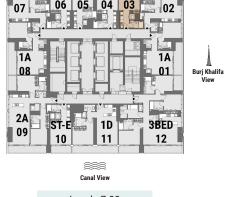

1B |

Burj Khalifa View

1A 1A **\*\*** Canal View 08 01 2A 3BED a designed 1D ST-E 09 12 11 10 \*\*\*

1B

07