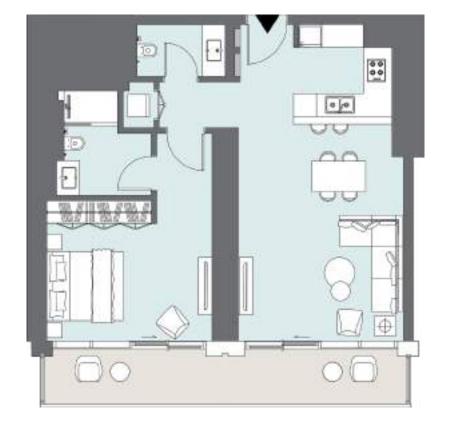

# STUDIO APARTMENT

Tower A | Type B | Unit 03 Levels 7-22

| Apartment Area | 40.65 m <sup>2</sup>        | 438 ft <sup>2</sup> |
|----------------|-----------------------------|---------------------|
| Balcony Area   | 7.32 m <sup>2</sup>         | 78 ft <sup>2</sup>  |
| Total Area     | <b>47.97</b> m <sup>2</sup> | 516 ft <sup>2</sup> |

**\*\*** 

Canal View

Levels 7-22