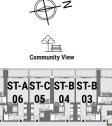

## STUDIO APARTMENT Tower A | Type B | Unit 03

Levels 4-6

| Total Area     | 47.86 m <sup>2</sup> | 515 ft <sup>2</sup> |
|----------------|----------------------|---------------------|
| Balcony Area   | 7.32 m <sup>2</sup>  | 79 ft <sup>2</sup>  |
| Apartment Area | 40.54 m <sup>2</sup> | 436 ft <sup>2</sup> |

# STUDIO APARTMENT

Tower A | Type B | Unit 03 Levels 7-22

| Apartment Area | 40.65 m <sup>2</sup>        | 438 ft <sup>2</sup> |
|----------------|-----------------------------|---------------------|
| Balcony Area   | 7.32 m <sup>2</sup>         | 78 ft <sup>2</sup>  |
| Total Area     | <b>47.97</b> m <sup>2</sup> | 516 ft <sup>2</sup> |