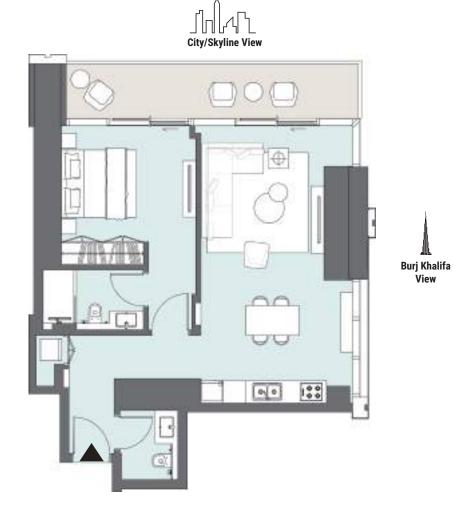

1B |

Burj Khalifa View

1A 1A **\*\*** Canal View 08 01 2A 3BED a designed 1D ST-E 09 12 11 10 \*\*\*

1B

07