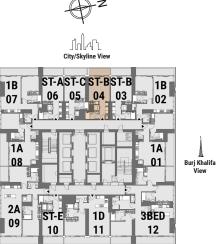

## STUDIO APARTMENT Tower A | Type A | Unit 06

Levels 4-6

| Total Area     | <b>47.64</b> m <sup>2</sup> | 513 ft <sup>2</sup> |
|----------------|-----------------------------|---------------------|
| Balcony Area   | 7.32 m <sup>2</sup>         | 79 ft <sup>2</sup>  |
| Apartment Area | 40.32 m <sup>2</sup>        | 434 ft <sup>2</sup> |

1B

07