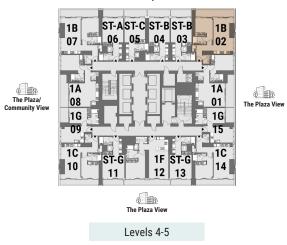

1B

07

08

1**G** 

09

1C 10

The Plaza/ Community View

Levels 4-6

ST-AST-C ST-B ST-B 06 05 04 03 1B 1B 07 02 The Plaza/ Community View **1**A The Plaza View 08 1**G** 1G 1C 10 1C 1F ST-G ST-G 12 13 11 6 💼 The Plaza View Levels 4-5