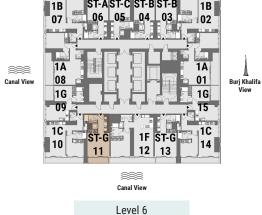

#### STUDIO APARTMENT Tower A | Type G | Unit 11 Levels 4-5

| Total Area     | 46.70 m <sup>2</sup> | 503 ft <sup>2</sup> |
|----------------|----------------------|---------------------|
| Balcony Area   | 5.94 m <sup>2</sup>  | 64 ft <sup>2</sup>  |
| Apartment Area | 40.76 m <sup>2</sup> | 439 ft <sup>2</sup> |

The Plaza/ Community View

10

#### STUDIO APARTMENT Tower A | Type G | Unit 11 Level 6

| Apartment Area | 40.76 m <sup>2</sup> | 439 ft <sup>2</sup> |
|----------------|----------------------|---------------------|
| Balcony Area   | 5.94 m <sup>2</sup>  | 64 ft <sup>2</sup>  |
| Total Area     | 46.70 m <sup>2</sup> | 503 ft <sup>2</sup> |

#### STUDIO APARTMENT Tower A | Type G | Unit 13 Levels 4-5

| Total Area     | 46.71 m <sup>2</sup> | 503 ft <sup>2</sup> |
|----------------|----------------------|---------------------|
| Balcony Area   | 5.94 m <sup>2</sup>  | 64 ft <sup>2</sup>  |
| Apartment Area | 40.77 m <sup>2</sup> | 439 ft <sup>2</sup> |

1**B** 

The Plaza/ Community View 1B

#### STUDIO APARTMENT Tower A | Type G | Unit 13 Level 6

| Apartment Area | 40.77 m <sup>2</sup>        | 439 ft <sup>2</sup> |
|----------------|-----------------------------|---------------------|
| Balcony Area   | 5.94 m <sup>2</sup>         | 64 ft <sup>2</sup>  |
| Total Area     | <b>46.71 m</b> <sup>2</sup> | 503 ft <sup>2</sup> |