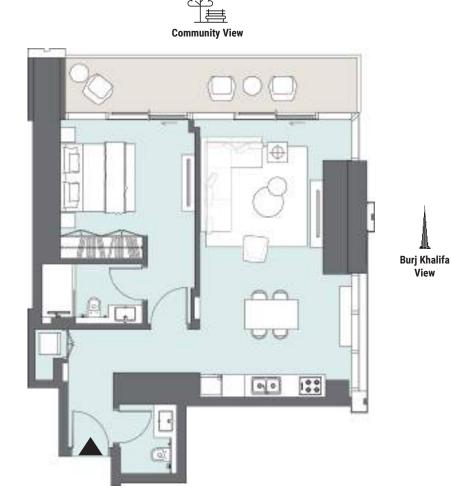

ft <sup>2</sup> |
| Total Area     | 77.21 m <sup>2</sup> | 831 ft <sup>2</sup> |







#### ONE BEDROOM Tower A | Type A | Unit 07 Levels 24-47





| Apartment Area | 65.29 m <sup>2</sup> | 703 ft <sup>2</sup> |
|----------------|----------------------|---------------------|
| Balcony Area   | 12 m <sup>2</sup>    | 129 ft <sup>2</sup> |
| Total Area     | 77.29 m <sup>2</sup> | 832 ft <sup>2</sup> |







### **ONE BEDROOM** Tower A | Type B | Levels 4-5 Unit 02

#\$



| Total Area     | 79.96 m <sup>2</sup> | 861 ft <sup>2</sup> |
|----------------|----------------------|---------------------|
| Balcony Area   | 12.81 m <sup>2</sup> | 138 ft <sup>2</sup> |
| Apartment Area | 67.15 m <sup>2</sup> | 723 ft <sup>2</sup> |









### ONE BEDROOM Tower A | Type B | Unit 02 Level 6





| Total Area     | 79.96 m <sup>2</sup> | 861 ft <sup>2</sup> |
|----------------|----------------------|---------------------|
| Balcony Area   | 12.81 m <sup>2</sup> | 138 ft <sup>2</sup> |
| Apartment Area | 67.15 m <sup>2</sup> | 723 ft <sup>2</sup> |







### ONE BEDROOM Tower A | Type B | Unit 07 Levels 4-5





| Apartment Area | 67.15 m <sup>2</sup> | 723 ft <sup>2</sup> |
|----------------|----------------------|---------------------|
| Balcony Area   | 12.81 m <sup>2</sup> | 138 ft <sup>2</sup> |
| Total Area     | 79.96 m <sup>2</sup> | 861 ft <sup>2</sup> |







### ONE BEDROOM Tower A | Type B | Unit 07 Level 6



Community View



| Apartment Area | 67.15 m <sup>2</sup> | 723 ft <sup>2</sup> |
|----------------|----------------------|---------------------|
| Balcony Are