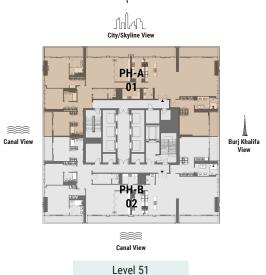

## FOUR BEDROOM PENTHOUSE

Tower A | PH A | Unit 01 Level 51

| Total Area     | 505.26 m <sup>2</sup> | 5,439 ft <sup>2</sup> |
|----------------|-----------------------|-----------------------|
| Balcony Area   | 91.28 m <sup>2</sup>  | 983 ft <sup>2</sup>   |
| Apartment Area | 413.98 m <sup>2</sup> | 4,456 ft <sup>2</sup> |

# FOUR BEDROOM PENTHOUSE

Tower A | PH B | Unit 02 Level 51

| Apartment Area | 414.06 m <sup>2</sup>        | 4,457 ft <sup>2</sup> |
|----------------|------------------------------|-----------------------|
| Balcony Area   | 73.38 m <sup>2</sup>         | 790 ft <sup>2</sup>   |
| Total Area     | <b>487.44</b> m <sup>2</sup> | 5,247 ft <sup>2</sup> |

Level 51