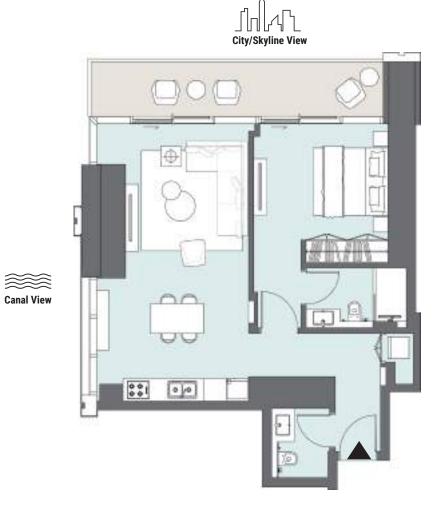

#### STUDIO APARTMENT Tower A | Type F | Unit 03 Levels 24-47

City/Skyline View

| Total Area     | 49.01 m <sup>2</sup> | 528 ft <sup>2</sup> |
|----------------|----------------------|---------------------|
| Balcony Area   | 7.32 m <sup>2</sup>  | 79 ft <sup>2</sup>  |
| Apartment Area | 41.69 m <sup>2</sup> | 449 ft <sup>2</sup> |

Canal View

Levels 24-47