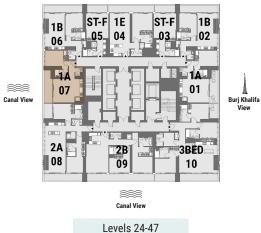

#### STUDIO APARTMENT Tower A | Type F | Unit 03 Levels 24-47

City/Skyline View

| Total Area     | 49.01 m <sup>2</sup> | 528 ft <sup>2</sup> |
|----------------|----------------------|---------------------|
| Balcony Area   | 7.32 m <sup>2</sup>  | 79 ft <sup>2</sup>  |
| Apartment Area | 41.69 m <sup>2</sup> | 449 ft <sup>2</sup> |

Canal View

Levels 24-47