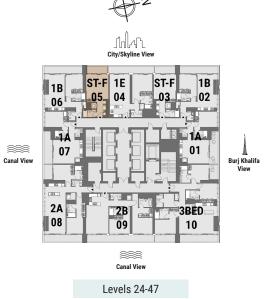

#### STUDIO APARTMENT Tower A | Type F | Unit 03 Levels 24-47

City/Skyline View

| Total Area     | 49.01 m <sup>2</sup> | 528 ft <sup>2</sup> |
|----------------|----------------------|---------------------|
| Balcony Area   | 7.32 m <sup>2</sup>  | 79 ft <sup>2</sup>  |
| Apartment Area | 41.69 m <sup>2</sup> | 449 ft <sup>2</sup> |

Canal View

Levels 24-47