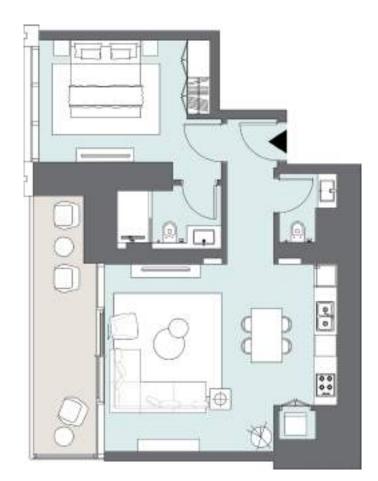

## STUDIO APARTMENT Tower A | Type B | Unit 03

Levels 4-6

| Total Area     | 47.86 m <sup>2</sup> | 515 ft <sup>2</sup> |
|----------------|----------------------|---------------------|
| Balcony Area   | 7.32 m <sup>2</sup>  | 79 ft <sup>2</sup>  |
| Apartment Area | 40.54 m <sup>2</sup> | 436 ft <sup>2</sup> |

1B

07

The Plaza/ Community View

# STUDIO APARTMENT

Tower A | Type B | Unit 03 Levels 7-22

| Apartment Area | 40.65 m <sup>2</sup>        | 438 ft <sup>2</sup> |
|----------------|-----------------------------|---------------------|
| Balcony Area   | 7.32 m <sup>2</sup>         | 78 ft <sup>2</sup>  |
| Total Area     | <b>47.97</b> m <sup>2</sup> | 516 ft <sup>2</sup> |

**\*\*** 

Canal View

Levels 7-22