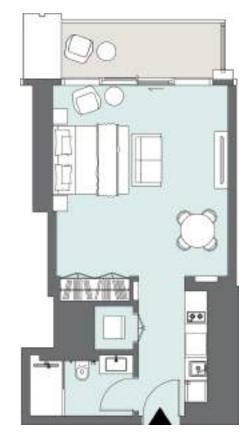

# STUDIO APARTMENT

Tower A | Type B | Unit 03 Levels 7-22

| Apartment Area | 40.65 m <sup>2</sup>        | 438 ft <sup>2</sup> |
|----------------|-----------------------------|---------------------|
| Balcony Area   | 7.32 m <sup>2</sup>         | 78 ft <sup>2</sup>  |
| Total Area     | <b>47.97</b> m <sup>2</sup> | 516 ft <sup>2</sup> |

**\*\*** 

Canal View

Levels 7-22