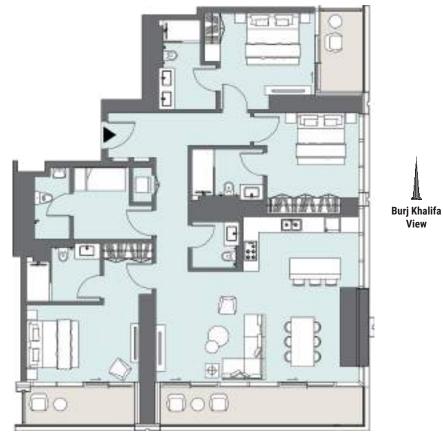

#### THREE BEDROOM Tower A | Unit 12 Levels 7-22

| Apartment Area | 153.38 m <sup>2</sup> | 1,651 ft <sup>2</sup> |
|----------------|-----------------------|-----------------------|
| Balcony Area   | 26.53 m <sup>2</sup>  | 286 ft <sup>2</sup>   |
| Total Area     | 179.91 m <sup>2</sup> | 1,937 ft <sup>2</sup> |

View

Burj Khalifa

View

1B 07

1A **1A** \*\*\* Canal View 08 01 ne 2A 3BED 1D ST-E 09 11 12 10 \*\*\* Canal View

Levels 7-22