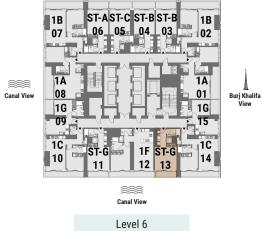

ST-AST-C ST-B ST-B 06 05 04 03 1B 1B 07 02 The Plaza/ Community View **1**A The Plaza View 08 1**G** 1G 1C 10 1C 1F ST-G ST-G 12 13 11 6 💼 The Plaza View Levels 4-5