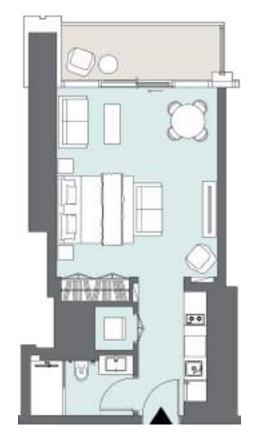

## STUDIO APARTMENT

Tower A | Type A | Unit 06 Levels 7-22

| Apartment Area<br>Balcony Area | 40.42 m <sup>2</sup> | 435 ft <sup>2</sup> |
|--------------------------------|----------------------|---------------------|
| Total Area                     | 47.75 m <sup>2</sup> | 514 ft <sup>2</sup> |