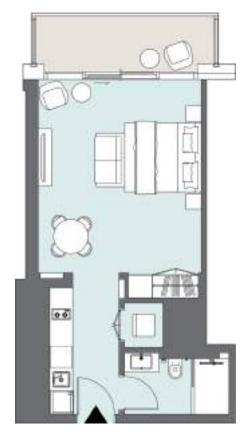

#### STUDIO APARTMENT Tower A | Type B | Unit 04

Levels 4-6

| Total Area     | <b>48.29</b> m <sup>2</sup> | 520 ft <sup>2</sup> |
|----------------|-----------------------------|---------------------|
| Balcony Area   | 7.37 m <sup>2</sup>         | 80 ft <sup>2</sup>  |
| Apartment Area | 40.92 m <sup>2</sup>        | 440 ft <sup>2</sup> |