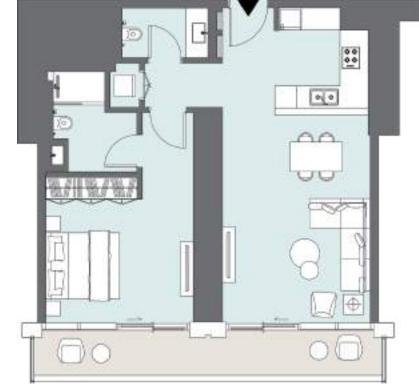

### STUDIO APARTMENT Tower A | Type G | Unit 01 Podium 3

| Total Area     | <b>46.92 m</b> <sup>2</sup> | 505 ft <sup>2</sup> |
|----------------|-----------------------------|---------------------|
| Balcony Area   | 5.85 m <sup>2</sup>         | 63 ft <sup>2</sup>  |
| Apartment Area | 41.07 m <sup>2</sup>        | 442 ft <sup>2</sup> |

### STUDIO APARTMENT Tower A | Type G | Unit 03 Podium 3

| Total Area     | 46.86 m <sup>2</sup> | 504 ft <sup>2</sup> |
|----------------|----------------------|---------------------|
| Balcony Area   | 5.85 m <sup>2</sup>  | 63 ft <sup>2</sup>  |
| Apartment Area | 41.01 m <sup>2</sup> | 441 ft <sup>2</sup> |