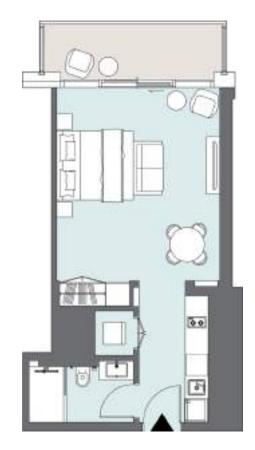

## STUDIO APARTMENT Tower A | Type B | Unit 03

Levels 4-6

| Total Area     | 47.86 m <sup>2</sup> | 515 ft <sup>2</sup> |
|----------------|----------------------|---------------------|
| Balcony Area   | 7.32 m <sup>2</sup>  | 79 ft <sup>2</sup>  |
| Apartment Area | 40.54 m <sup>2</sup> | 436 ft <sup>2</sup> |

1B

07

The Plaza/ Community View