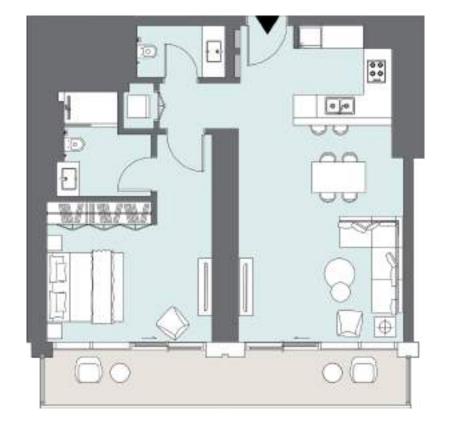

## STUDIO APARTMENT Tower A | Type C | Unit 05

Levels 4-6

| Total Area     | 46.49 m <sup>2</sup> | 500 ft <sup>2</sup> |
|----------------|----------------------|---------------------|
| Balcony Area   | 7.36 m <sup>2</sup>  | 79 ft <sup>2</sup>  |
| Apartment Area | 39.13 m <sup>2</sup> | 421 ft <sup>2</sup> |

## STUDIO APARTMENT

Tower A | Type C | Unit 05 Levels 7-22

| Total Area     | 46.49 m <sup>2</sup> | 500 ft <sup>2</sup> |
|----------------|----------------------|---------------------|
| Balcony Area   | 7.37 m <sup>2</sup>  | 79 ft <sup>2</sup>  |
| Apartment Area | 39.12 m <sup>2</sup> | 421 ft <sup>2</sup> |

1B |

Burj Khalifa View

1A 1A **\*\*** Canal View 08 01 2A 3BED a designed 1D ST-E 09 12 11 10 \*\*\*

1B

07