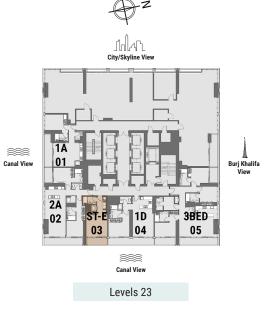

#### STUDIO APARTMENT Tower A | Type E | Unit 03 Levels 23

| Apartment Area | 38.34 m <sup>2</sup> | 413 ft <sup>2</sup> |
|----------------|----------------------|---------------------|
| Balcony Area   | 7.27 m <sup>2</sup>  | 78 ft <sup>2</sup>  |
| Total Area     | 45.61 m <sup>2</sup> | 491 ft <sup>2</sup> |