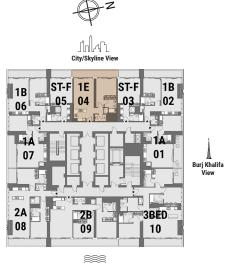

#### STUDIO APARTMENT Tower A | Type F | Unit 03 Levels 24-47

City/Skyline View

| Total Area     | 49.01 m <sup>2</sup> | 528 ft <sup>2</sup> |
|----------------|----------------------|---------------------|
| Balcony Area   | 7.32 m <sup>2</sup>  | 79 ft <sup>2</sup>  |
| Apartment Area | 41.69 m <sup>2</sup> | 449 ft <sup>2</sup> |

Canal View

Levels 24-47