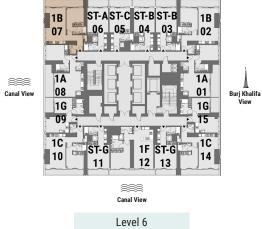

1B

07 02 1A **\*\*** Canal View 08 Burj Khalifa View 1**G** 1G 09 1C 10 10 1F ST-G ST-G 12 13 11 \*\*\* Canal View Level 6