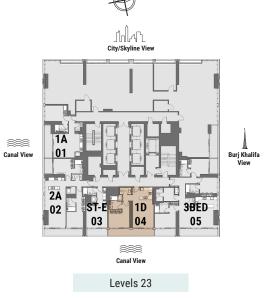

#### STUDIO APARTMENT Tower A | Type E | Unit 03 Levels 23

| Apartment Area | 38.34 m <sup>2</sup> | 413 ft <sup>2</sup> |
|----------------|----------------------|---------------------|
| Balcony Area   | 7.27 m <sup>2</sup>  | 78 ft <sup>2</sup>  |
| Total Area     | 45.61 m <sup>2</sup> | 491 ft <sup>2</sup> |