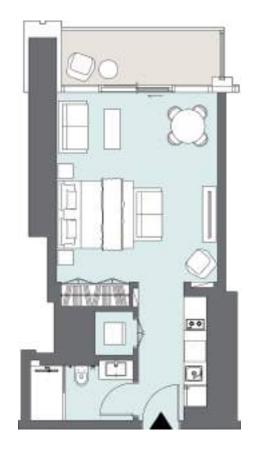

## STUDIO APARTMENT Tower A | Type A | Unit 06

Levels 4-6

| Total Area     | <b>47.64</b> m <sup>2</sup> | 513 ft <sup>2</sup> |
|----------------|-----------------------------|---------------------|
| Balcony Area   | 7.32 m <sup>2</sup>         | 79 ft <sup>2</sup>  |
| Apartment Area | 40.32 m <sup>2</sup>        | 434 ft <sup>2</sup> |

1B

07