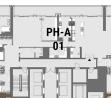

## FOUR BEDROOM PENTHOUSE

Tower A | PH A | Unit 01 Level 51

| Total Area     | 505.26 m <sup>2</sup> | 5,439 ft <sup>2</sup> |
|----------------|-----------------------|-----------------------|
| Balcony Area   | 91.28 m <sup>2</sup>  | 983 ft <sup>2</sup>   |
| Apartment Area | 413.98 m <sup>2</sup> | 4,456 ft <sup>2</sup> |