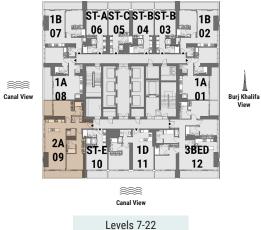

1B |

Burj Khalifa View

1A 1A **\*\*** Canal View 08 01 2A 3BED a designed 1D ST-E 09 12 11 10 \*\*\*

1B

07