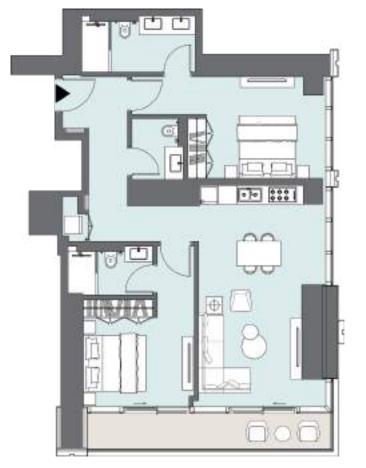

#### **THREE BEDROOM** Tower A | Unit 10 Levels 24-47

View

| Apartment Area | 154.62 m <sup>2</sup> | 1,664 ft <sup>2</sup> |
|----------------|-----------------------|-----------------------|
| Balcony Area   | 26.4 m <sup>2</sup>   | 284 ft <sup>2</sup>   |
| Total Area     | 181.02 m <sup>2</sup> | 1,948 ft <sup>2</sup> |