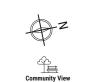

## STUDIO APARTMENT Tower A | Type A | Unit 06

Levels 4-6

| Total Area     | <b>47.64</b> m <sup>2</sup> | 513 ft <sup>2</sup> |
|----------------|-----------------------------|---------------------|
| Balcony Area   | 7.32 m <sup>2</sup>         | 79 ft <sup>2</sup>  |
| Apartment Area | 40.32 m <sup>2</sup>        | 434 ft <sup>2</sup> |

## STUDIO APARTMENT

Tower A | Type A | Unit 06 Levels 7-22

| Apartment Area<br>Balcony Area | 40.42 m <sup>2</sup> | 435 ft <sup>2</sup> |
|--------------------------------|----------------------|---------------------|
| Total Area                     | 47.75 m <sup>2</sup> | 514 ft <sup>2</sup> |