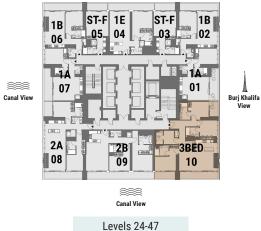

View

Burj Khalifa

View

1B 07

1A **1A** \*\*\* Canal View 08 01 ne 2A 3BED 1D ST-E 09 11 12 10 \*\*\* Canal View

Levels 7-22

#### **THREE BEDROOM** Tower A | Unit 10 Levels 24-47

View

| Apartment Area | 154.62 m <sup>2</sup> | 1,664 ft <sup>2</sup> |
|----------------|-----------------------|-----------------------|
| Balcony Area   | 26.4 m <sup>2</sup>   | 284 ft <sup>2</sup>   |
| Total Area     | 181.02 m <sup>2</sup> | 1,948 ft <sup>2</sup> |