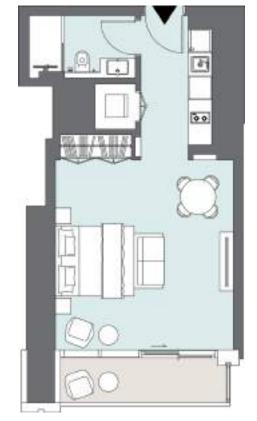

### STUDIO APARTMENT Tower A | Type G | Unit 01 Podium 3

| Total Area     | <b>46.92 m</b> <sup>2</sup> | 505 ft <sup>2</sup> |
|----------------|-----------------------------|---------------------|
| Balcony Area   | 5.85 m <sup>2</sup>         | 63 ft <sup>2</sup>  |
| Apartment Area | 41.07 m <sup>2</sup>        | 442 ft <sup>2</sup> |