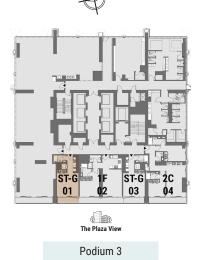

### STUDIO APARTMENT Tower A | Type G | Unit 01 Podium 3

| Total Area     | <b>46.92 m</b> <sup>2</sup> | 505 ft <sup>2</sup> |
|----------------|-----------------------------|---------------------|
| Balcony Area   | 5.85 m <sup>2</sup>         | 63 ft <sup>2</sup>  |
| Apartment Area | 41.07 m <sup>2</sup>        | 442 ft <sup>2</sup> |