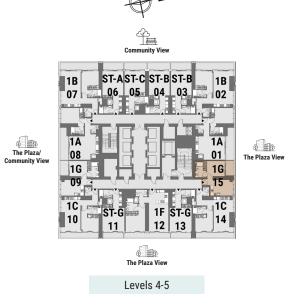

ST-AST-C ST-B ST-B 06 05 04 03 1B 1B 07 02 The Plaza/ Community View **1**A The Plaza View 08 1**G** 1G 1C 10 1C 1F ST-G ST-G 12 13 11 6 💼 The Plaza View Levels 4-5