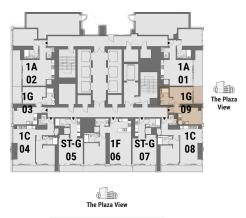

---------|--------------------------------------------|
| Total Area                     | 87.57 m <sup>2</sup> | 943 ft <sup>2</sup>                        |



1B





## ONE BEDROOM Tower A | Type G | Unit 03 Podium 2





| Total Area                     | 50.58 m <sup>2</sup> | 544 ft <sup>2</sup> |
|--------------------------------|----------------------|---------------------|
| Apartment Area<br>Balcony Area | 44.22 m <sup>2</sup> | 476 ft <sup>2</sup> |





Podium 2



## ONE BEDROOM Tower A | Type G | Unit 09 Podium 2





| Apartment Area | 44.65 m <sup>2</sup> | 481 ft <sup>2</sup> |
|----------------|----------------------|---------------------|
| Balcony Area   | 6.37 m <sup>2</sup>  | 68 ft <sup>2</sup>  |
| Total Area     | 51.02 m <sup>2</sup> | 549 ft <sup>2</sup> |







Podium 2



## ONE BEDROOM Tower A | Type G | Unit 09 Levels 4-5



The Plaza/ Community View



| Total Area     | 51.08 m <sup>2</sup> | 550 ft <sup>2</sup> |
|----------------|----------------------|---------------------|
| Balcony Area   | 6.39m <sup>2</sup>   | 69 ft <sup>2</sup>  |
| Apartment Area | 44.69 m <sup>2</sup> | 481 ft <sup>2</sup> |



The Plaza View

The Plaza/ Community View 1B

07



Levels 4-5



#### ONE BEDROOM Tower A | Type G | Unit 09 Levels 6



Caral View

| Total Area     | 51.08 m <sup>2</sup> | 550 ft <sup>2</sup> |
|----------------|----------------------|---------------------|
| Balcony Area   | 6.39m <sup>2</sup>   | 69 ft <sup>2</sup>  |
| Apartment Area | 44.69 m <sup>2</sup> | 481 ft <sup>2</sup> |



1B

07 02 1A **\*\*** Canal View 08 Burj Khalifa