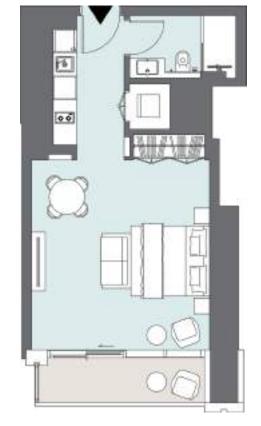

#### STUDIO APARTMENT Tower A | Type G | Unit 13 Levels 4-5

| Total Area     | 46.71 m <sup>2</sup> | 503 ft <sup>2</sup> |
|----------------|----------------------|---------------------|
| Balcony Area   | 5.94 m <sup>2</sup>  | 64 ft <sup>2</sup>  |
| Apartment Area | 40.77 m <sup>2</sup> | 439 ft <sup>2</sup> |

1**B** 

The Plaza/ Community View 1B

#### STUDIO APARTMENT Tower A | Type G | Unit 13 Level 6

| Apartment Area | 40.77 m <sup>2</sup>        | 439 ft <sup>2</sup> |
|----------------|-----------------------------|---------------------|
| Balcony Area   | 5.94 m <sup>2</sup>         | 64 ft <sup>2</sup>  |
| Total Area     | <b>46.71 m</b> <sup>2</sup> | 503 ft <sup>2</sup> |