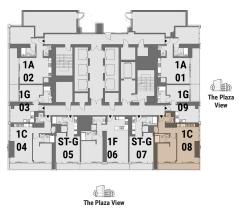

#### STUDIO APARTMENT Tower A | Type B | Unit 04

Levels 4-6

| Total Area     | <b>48.29</b> m <sup>2</sup> | 520 ft <sup>2</sup> |
|----------------|-----------------------------|---------------------|
| Balcony Area   | 7.37 m <sup>2</sup>         | 80 ft <sup>2</sup>  |
| Apartment Area | 40.92 m <sup>2</sup>        | 440 ft <sup>2</sup> |

1B

07

08

1**G** 

09

1C 10

The Plaza/ Community View

Levels 4-6