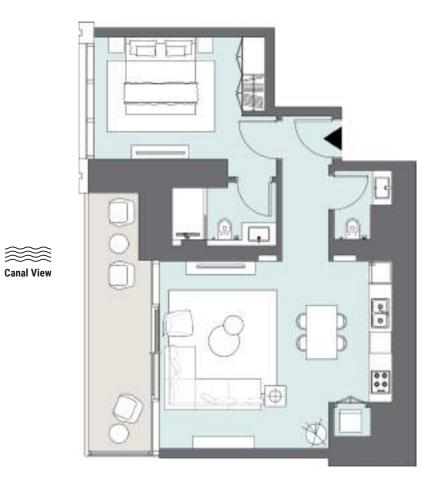

1B |

Burj Khalifa View

1A 1A **\*\*** Canal View 08 01 2A 3BED a designed 1D ST-E 09 12 11 10 \*\*\*

1B

07

View

Burj Khalifa

View

1B 07

1A **1A** \*\*\* Canal View 08 01 ne 2A 3BED 1D ST-E 09 11 12 10 \*\*\* Canal View

Levels 7-22