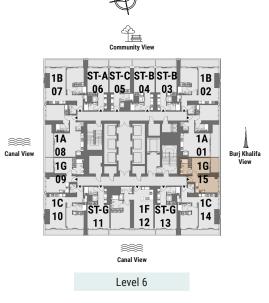

1B

07 02 1A **\*\*** Canal View 08 Burj Khalifa View 1**G** 1G 09 1C 10 10 1F ST-G ST-G 12 13 11 \*\*\* Canal View Level 6