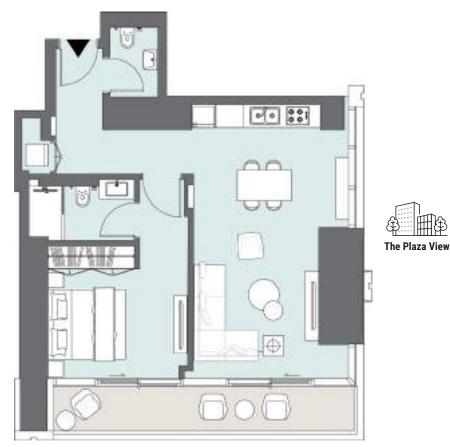

#### STUDIO APARTMENT Tower A | Type B | Unit 04

Levels 4-6

| Total Area     | <b>48.29</b> m <sup>2</sup> | 520 ft <sup>2</sup> |
|----------------|-----------------------------|---------------------|
| Balcony Area   | 7.37 m <sup>2</sup>         | 80 ft <sup>2</sup>  |
| Apartment Area | 40.92 m <sup>2</sup>        | 440 ft <sup>2</sup> |

1B

07

08

1**G** 

09

1C 10

The Plaza/ Community View

Levels 4-6