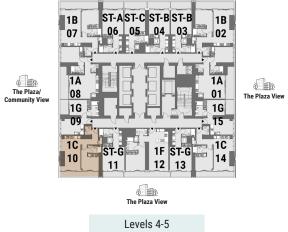

#### STUDIO APARTMENT Tower A | Type G | Unit 11 Levels 4-5

| Total Area     | 46.70 m <sup>2</sup> | 503 ft <sup>2</sup> |
|----------------|----------------------|---------------------|
| Balcony Area   | 5.94 m <sup>2</sup>  | 64 ft <sup>2</sup>  |
| Apartment Area | 40.76 m <sup>2</sup> | 439 ft <sup>2</sup> |

The Plaza/ Community View

10

ST-AST-C ST-B ST-B 06 05 04 03 1B 1B 07 02 The Plaza/ Community View **1**A The Plaza View 08 1**G** 1G 1C 10 1C 1F ST-G ST-G 12 13 11 6 💼 The Plaza View Levels 4-5