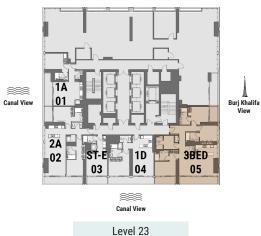

#### THREE BEDROOM Tower A | Unit 12 Levels 7-22

| Apartment Area | 153.38 m <sup>2</sup> | 1,651 ft <sup>2</sup> |
|----------------|-----------------------|-----------------------|
| Balcony Area   | 26.53 m <sup>2</sup>  | 286 ft <sup>2</sup>   |
| Total Area     | 179.91 m <sup>2</sup> | 1,937 ft <sup>2</sup> |

View

Burj Khalifa

View

1B 07

1A **1A** \*\*\* Canal View 08 01 ne 2A 3BED 1D ST-E 09 11 12 10 \*\*\* Canal View

Levels 7-22

#### **THREE BEDROOM** Tower A | Unit 05 Level 23

| Total Area     | 179.99 m <sup>2</sup> | 1,937 ft <sup>2</sup> |
|----------------|-----------------------|-----------------------|
| Balcony Area   | 26.49 m <sup>2</sup>  | 285 ft <sup>2</sup>   |
| Apartment Area | 153.5 m <sup>2</sup>  | 1,652 ft <sup>2</sup> |