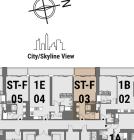

#### STUDIO APARTMENT Tower A | Type F | Unit 03 Levels 24-47

City/Skyline View

| Total Area     | 49.01 m <sup>2</sup> | 528 ft <sup>2</sup> |
|----------------|----------------------|---------------------|
| Balcony Area   | 7.32 m <sup>2</sup>  | 79 ft <sup>2</sup>  |
| Apartment Area | 41.69 m <sup>2</sup> | 449 ft <sup>2</sup> |