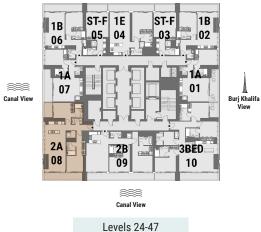

1B |

Burj Khalifa View

1A 1A **\*\*** Canal View 08 01 2A 3BED a designed 1D ST-E 09 12 11 10 \*\*\*

1B

07

View

Burj Khalifa

View

1B 07

1A **1A** \*\*\* Canal View 08 01 ne 2A 3BED 1D ST-E 09 11 12 10 \*\*\* Canal View

Levels 7-22