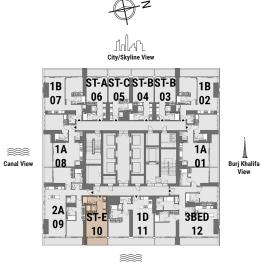

1B |

Burj Khalifa View

1A 1A **\*\*** Canal View 08 01 2A 3BED a designed 1D ST-E 09 12 11 10 \*\*\*

1B

07

#### STUDIO APARTMENT Tower A | Type E | Unit 10 Levels 7-22

| Apartment Area | 38.43 m <sup>2</sup> | 414 ft <sup>2</sup>        |
|----------------|----------------------|----------------------------|
| Balcony Area   | 7.32 m <sup>2</sup>  | 78 ft <sup>2</sup>         |
| Total Area     | 45.75 m <sup>2</sup> | <b>492</b> ft <sup>2</sup> |