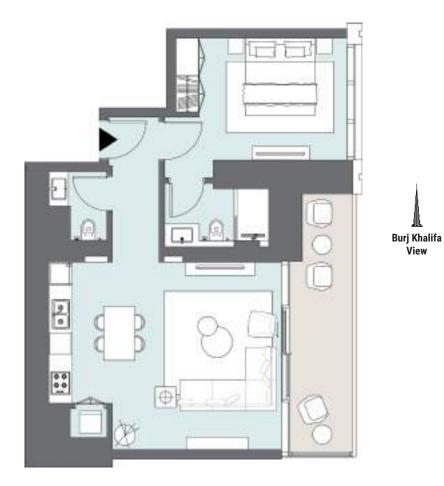

1B |

Burj Khalifa View

1A 1A **\*\*** Canal View 08 01 2A 3BED a designed 1D ST-E 09 12 11 10 \*\*\*

1B

07