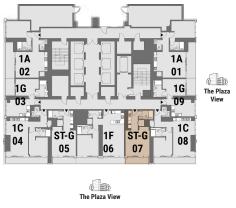

### STUDIO APARTMENT Tower A | Type G | Unit 07 Podium 2

| Total Area     | <b>47 m</b> <sup>2</sup> | 506 ft <sup>2</sup> |
|----------------|--------------------------|---------------------|
| Balcony Area   | 5.82 m <sup>2</sup>      | 63 ft <sup>2</sup>  |
| Apartment Area | 41.18 m <sup>2</sup>     | 443 ft <sup>2</sup> |

Podium 2