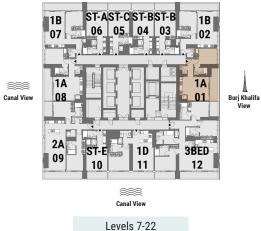

1B |

Burj Khalifa View

1A 1A **\*\*** Canal View 08 01 2A 3BED a designed 1D ST-E 09 12 11 10 \*\*\*

1B

07

View

Burj Khalifa

View

1B 07

1A **1A** \*\*\* Canal View 08 01 ne 2A 3BED 1D ST-E 09 11 12 10 \*\*\* Canal View

Levels 7-22