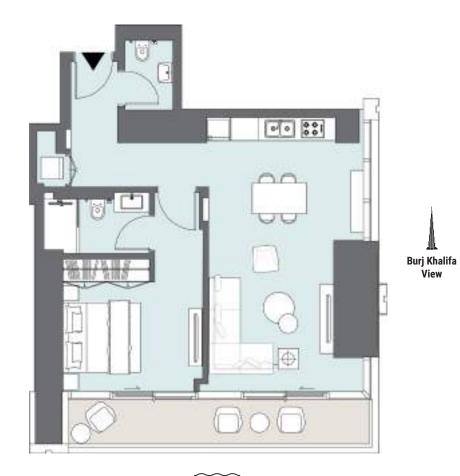

## STUDIO APARTMENT Tower A | Type C | Unit 05

Levels 4-6

| Total Area     | 46.49 m <sup>2</sup> | 500 ft <sup>2</sup> |
|----------------|----------------------|---------------------|
| Balcony Area   | 7.36 m <sup>2</sup>  | 79 ft <sup>2</sup>  |
| Apartment Area | 39.13 m <sup>2</sup> | 421 ft <sup>2</sup> |

## STUDIO APARTMENT

Tower A | Type C | Unit 05 Levels 7-22

| Total Area     | 46.49 m <sup>2</sup> | 500 ft <sup>2</sup> |
|----------------|----------------------|---------------------|
| Balcony Area   | 7.37 m <sup>2</sup>  | 79 ft <sup>2</sup>  |
| Apartment Area | 39.12 m <sup>2</sup> | 421 ft <sup>2</sup> |

1B |

Burj Khalifa View

1A 1A **\*\*** Canal View 08 01 2A 3BED a designed 1D ST-E 09 12 11 10 \*\*\*

1B

07