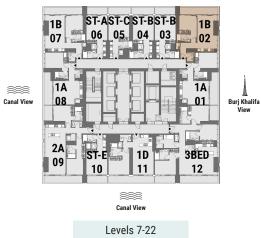

1B |

Burj Khalifa View

1A 1A **\*\*** Canal View 08 01 2A 3BED a designed 1D ST-E 09 12 11 10 \*\*\*

1B

07

View

Burj Khalifa

View

1B 07

1A **1A** \*\*\* Canal View 08 01 ne 2A 3BED 1D ST-E 09 11 12 10 \*\*\* Canal View

Levels 7-22