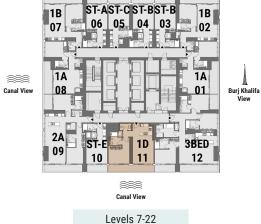

1B |

Burj Khalifa View

1A 1A **\*\*** Canal View 08 01 2A 3BED a designed 1D ST-E 09 12 11 10 \*\*\*

1B

07

View

Burj Khalifa

View

1B 07

1A **1A** \*\*\* Canal View 08 01 ne 2A 3BED 1D ST-E 09 11 12 10 \*\*\* Canal View

Levels 7-22