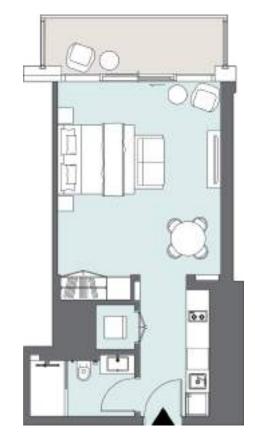

#### STUDIO APARTMENT Tower A | Type B | Unit 04

Levels 4-6

| Total Area     | <b>48.29</b> m <sup>2</sup> | 520 ft <sup>2</sup> |
|----------------|-----------------------------|---------------------|
| Balcony Area   | 7.37 m <sup>2</sup>         | 80 ft <sup>2</sup>  |
| Apartment Area | 40.92 m <sup>2</sup>        | 440 ft <sup>2</sup> |

1B

07

08

1**G** 

09

1C 10

The Plaza/ Community View

Levels 4-6