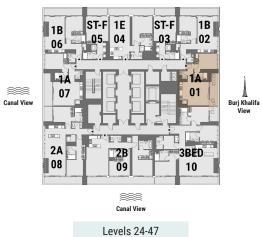

#### ONE BEDROOM Tower A | Type E | Unit 04 Levels 24-47

۲ City/Skyline View

| Total Area     | 92.22 m <sup>2</sup> | 993 ft <sup>2</sup> |
|----------------|----------------------|---------------------|
| Balcony Area   | 14.72 m <sup>2</sup> | 159 ft <sup>2</sup> |
| Apartment Area | 77.5 m <sup>2</sup>  | 834 ft <sup>2</sup> |

\*\*\*

Canal View