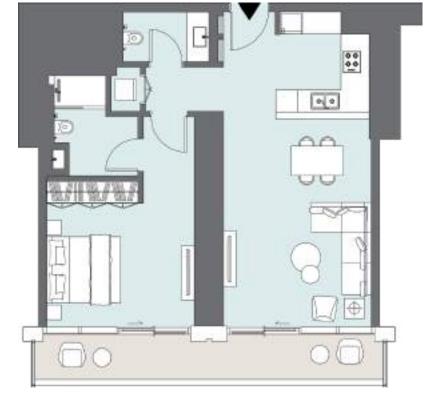

### STUDIO APARTMENT Tower A | Type G | Unit 01 Podium 3

| Total Area     | <b>46.92 m</b> <sup>2</sup> | 505 ft <sup>2</sup> |
|----------------|-----------------------------|---------------------|
| Balcony Area   | 5.85 m <sup>2</sup>         | 63 ft <sup>2</sup>  |
| Apartment Area | 41.07 m <sup>2</sup>        | 442 ft <sup>2</sup> |

### STUDIO APARTMENT Tower A | Type G | Unit 03 Podium 3

| Total Area     | 46.86 m <sup>2</sup> | 504 ft <sup>2</sup> |
|----------------|----------------------|---------------------|
| Balcony Area   | 5.85 m <sup>2</sup>  | 63 ft <sup>2</sup>  |
| Apartment Area | 41.01 m <sup>2</sup> | 441 ft <sup>2</sup> |