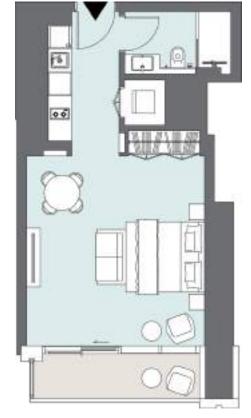

#### STUDIO APARTMENT Tower A | Type G | Unit 11 Levels 4-5

| Total Area     | 46.70 m <sup>2</sup> | 503 ft <sup>2</sup> |
|----------------|----------------------|---------------------|
| Balcony Area   | 5.94 m <sup>2</sup>  | 64 ft <sup>2</sup>  |
| Apartment Area | 40.76 m <sup>2</sup> | 439 ft <sup>2</sup> |

#### STUDIO APARTMENT Tower A | Type G | Unit 11 Level 6

| Apartment Area | 40.76 m <sup>2</sup> | 439 ft <sup>2</sup> |
|----------------|----------------------|---------------------|
| Balcony Area   | 5.94 m <sup>2</sup>  | 64 ft <sup>2</sup>  |
| Total Area     | 46.70 m <sup>2</sup> | 503 ft <sup>2</sup> |