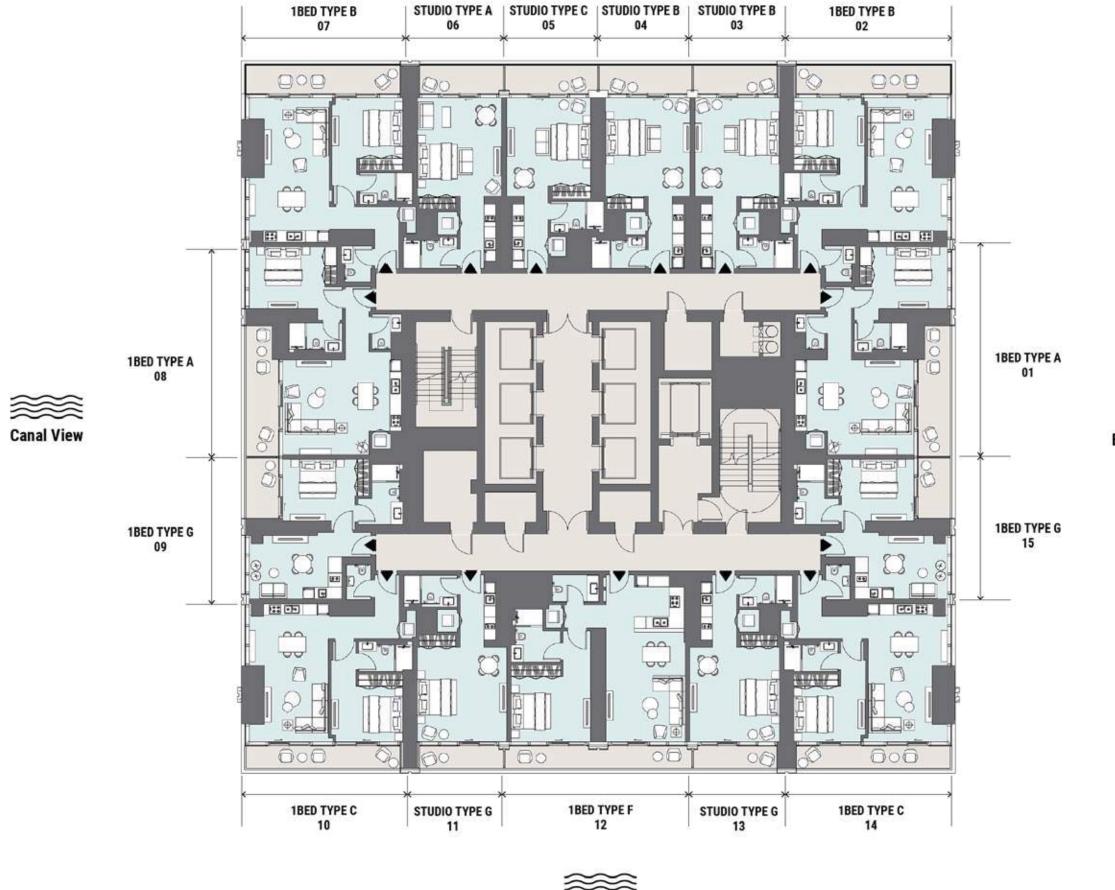

Towers Levels 7-22

Canal View

Towers Level 6

1BED TYPE E 04 STUDIO TYPE F 03 1BED TYPE B 02

> 1BED TYPE A 01

> > Burj Khalifa

1BED TYPE B 06 STUDIO TYPE F 05

Canal View