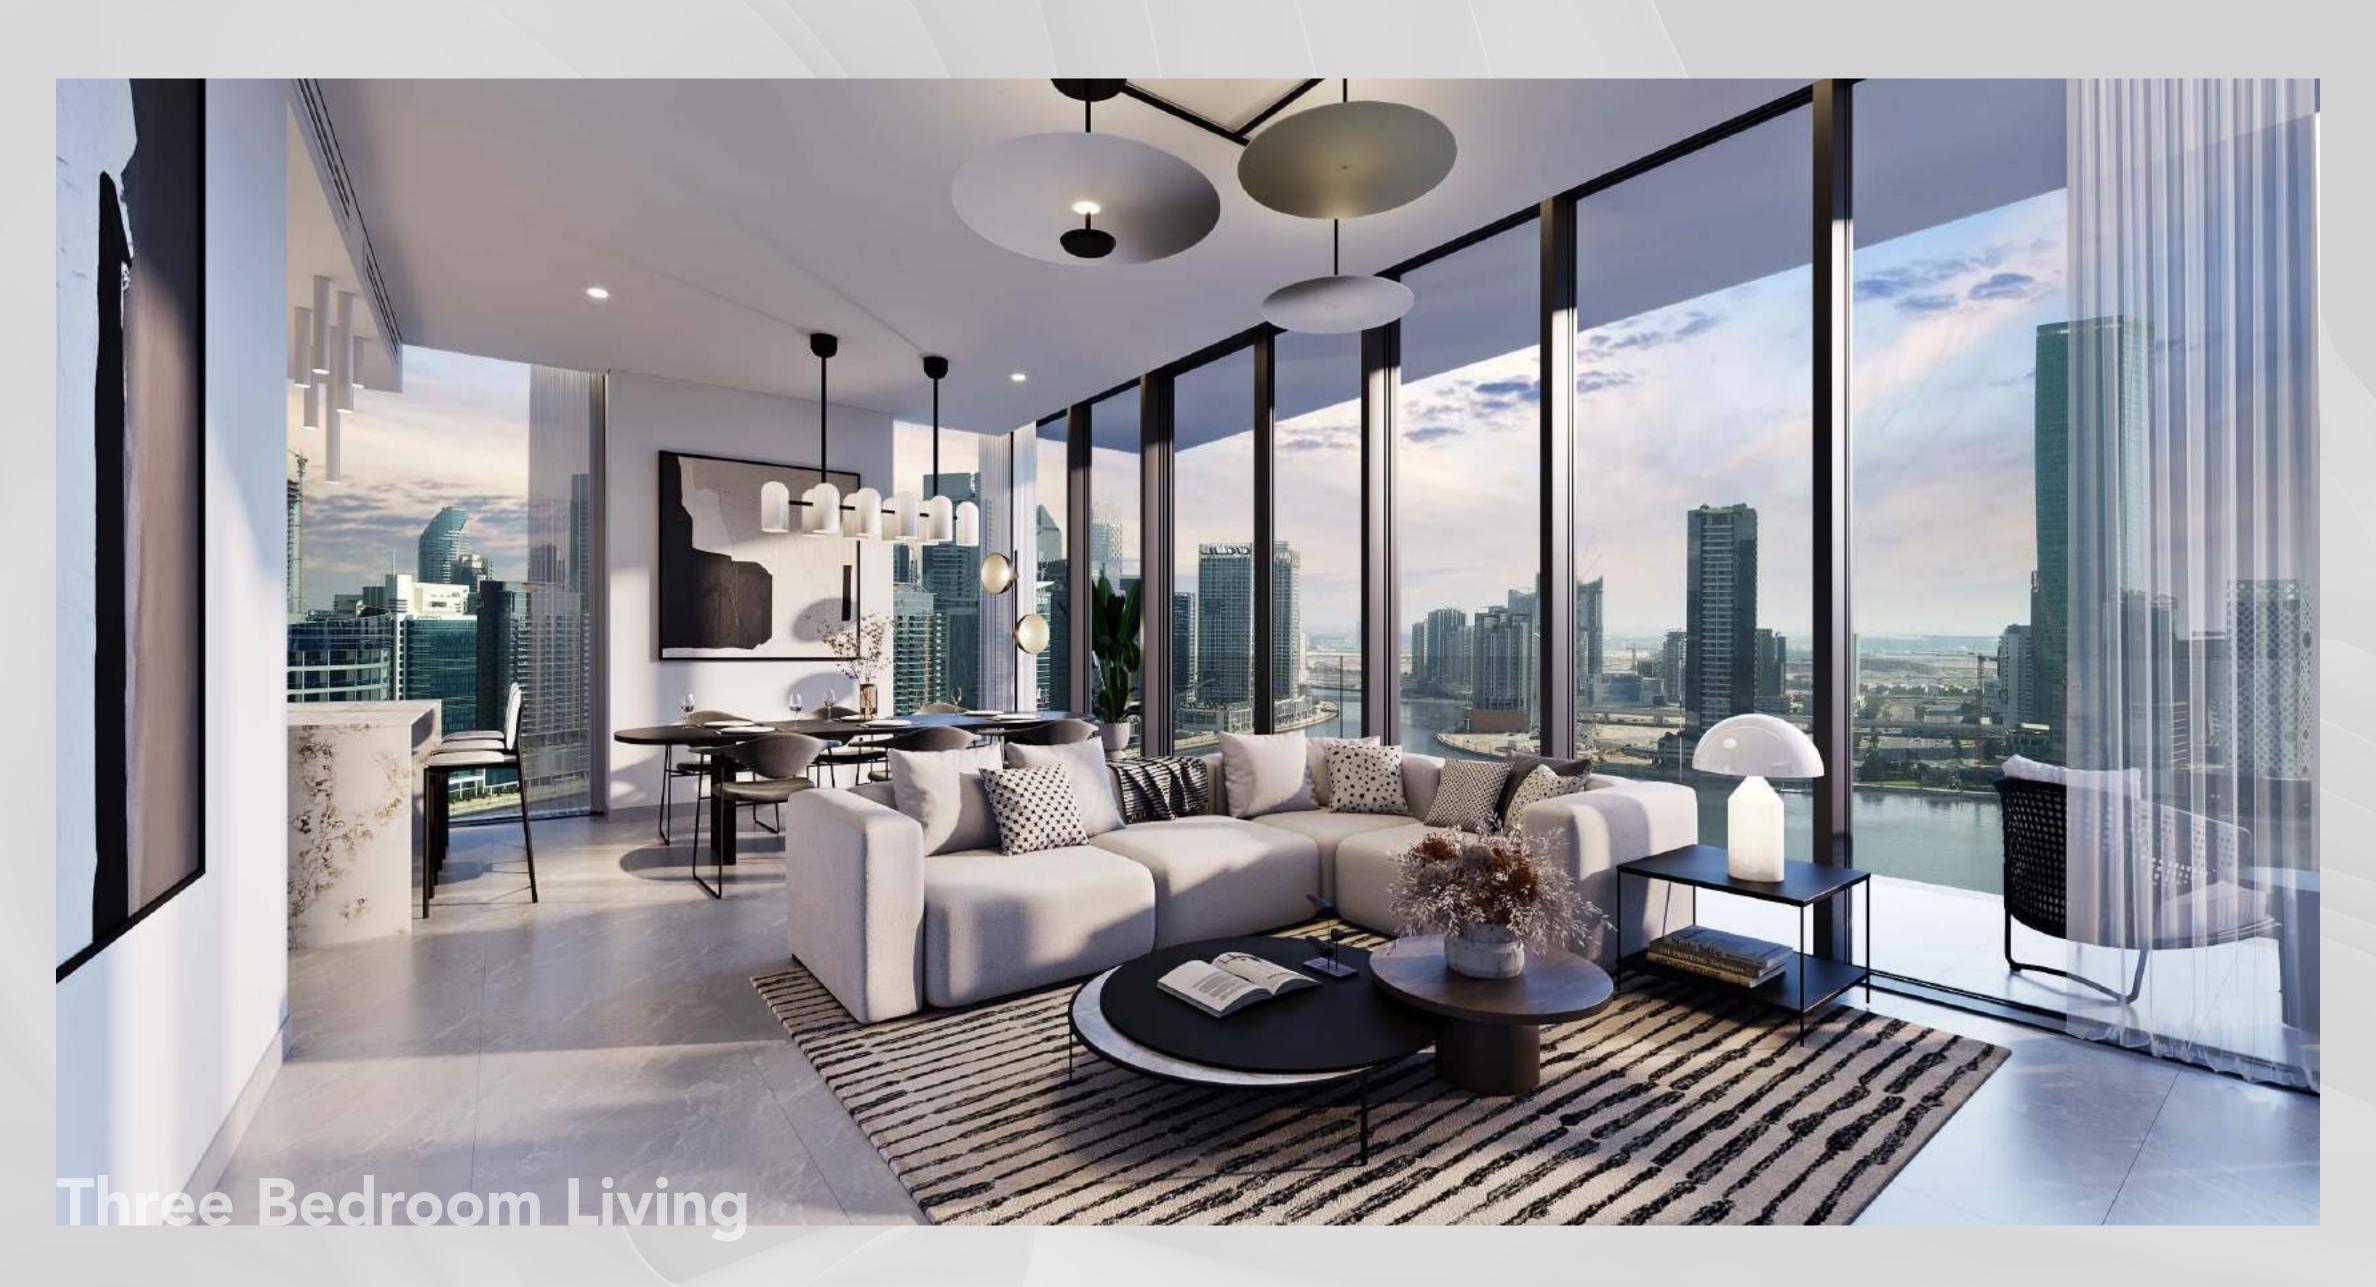

Featuring two 52-storey towers and a collection of 16 premium waterfront duplex lofts, Peninsula Four, The Plaza comprises an array of exquisitely finished studio, one, two, three and four-bedroom units.

Each unit is tastefully designed to make optimum use of space and create flowing, open living spaces, enhanced by striking floor-to-ceiling windows that frame the spectacular views of Downtown Dubai landmarks such as the Burj Khalifa, the iconic Dubai skyline, as well as the glistening waters of the Dubai Canal.