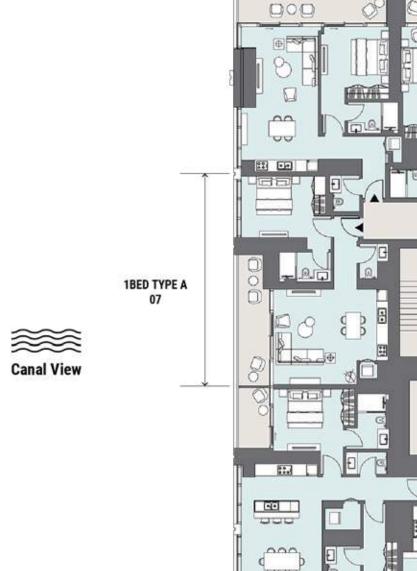

Towers Ground Level

Towers
Podium Level 2

1BED TYPE F 12

1BED TYPE C 10

STUDIO TYPE G 11 1BED TYPE C 14

STUDIO TYPE G 13

Towers Levels 4-5

Towers
Podium Level 3

Towers Levels 7-22

Canal View

Towers Level 6

1BED TYPE E 04 STUDIO TYPE F 03 1BED TYPE B 02

> 1BED TYPE A 01

> > Burj Khalifa

1BED TYPE B 06 STUDIO TYPE F 05

Canal View

• Studio: 6 Unit Types

• One Bed: 7 Unit Types

• Two Bed: 3 Unit Types

• Three Bed: 1 Unit Type

• Four Bed: 2 Unit Types

• Four Bed Penthouse: 2 Unit Types

The Lofts

• Three Bed Duplex: 1 Unit Type

• Four Bed Duplex: 1 Unit Type

P Available Views:

• The Plaza/Community (Tower Only)

• City/Skyline View (Tower Only)

Canal View

• Burj Khalifa View (Tower Only)

PHeight of Lobby Ceiling - Towers: 5.3m; The Lofts: 4.5m