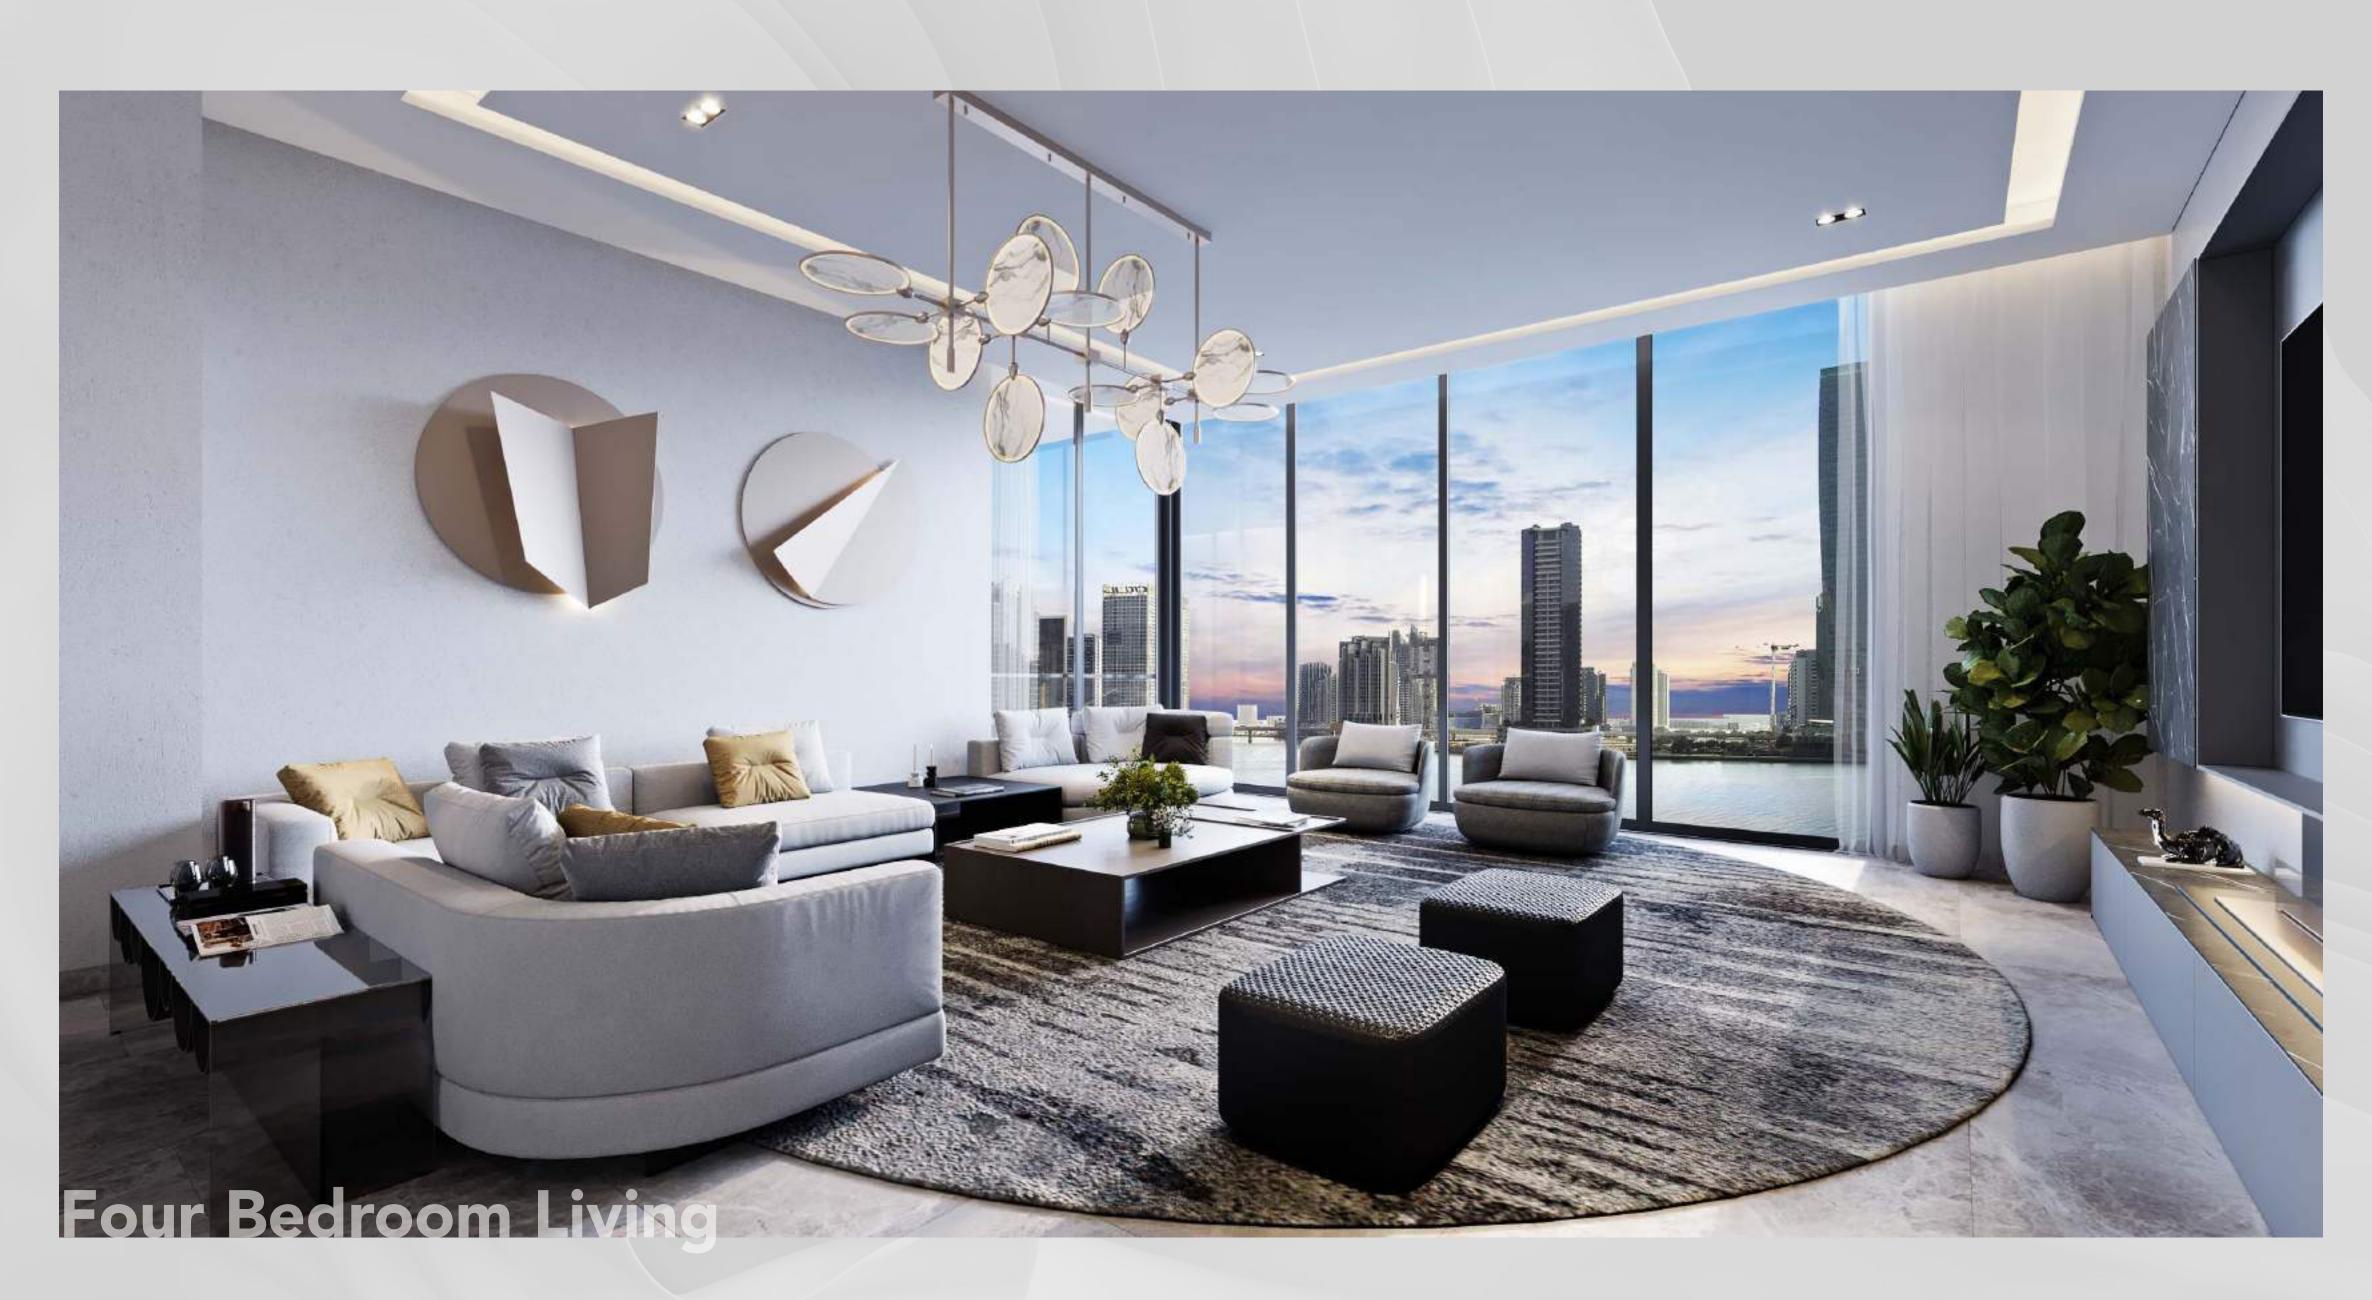

Each unit is tastefully designed to make optimum use of space and create flowing, open living spaces, enhanced by striking floor-to-ceiling windows that frame the spectacular views of Downtown Dubai landmarks such as the Burj Khalifa, the iconic Dubai skyline, as well as the glistening waters of the Dubai Canal.

Unit sizes will range from 494 sq.ft. studios to 5,260 sq.ft. four-bedroom penthouses.

The Lofts