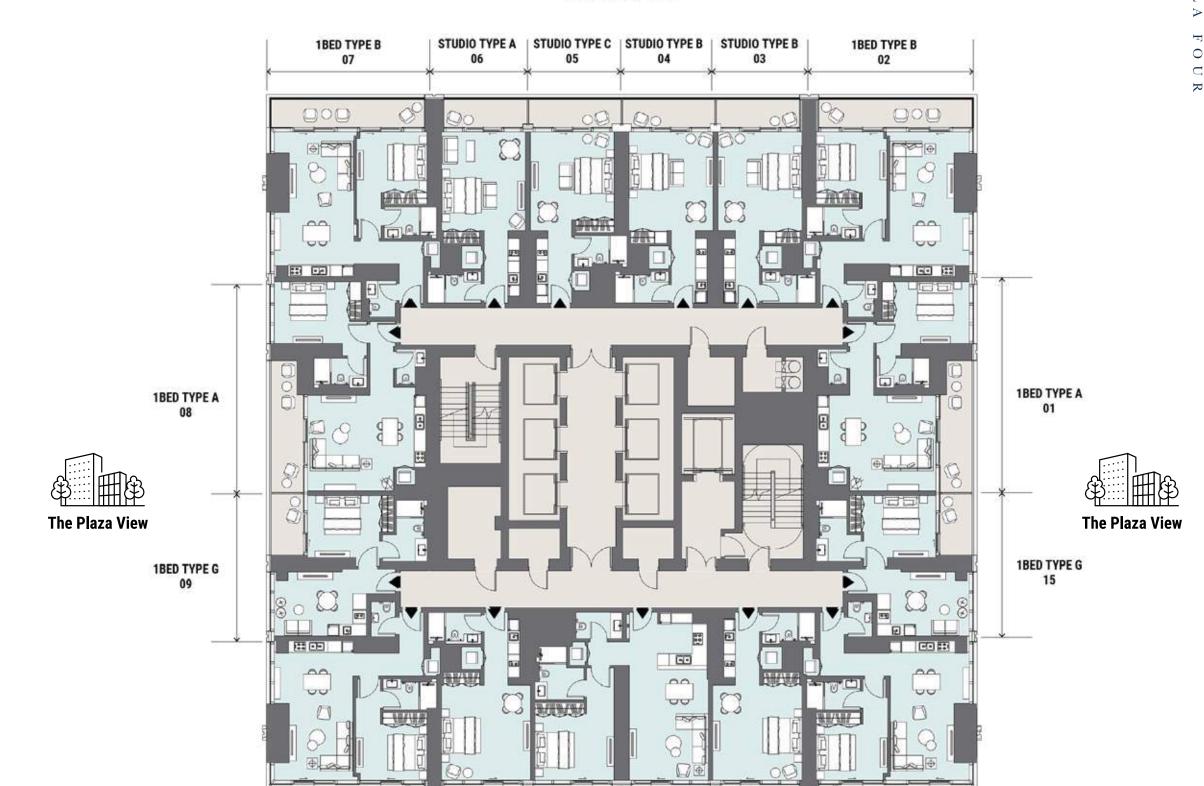

Towers Levels 7-22

Canal View

Towers Level 6

1BED TYPE E 04 STUDIO TYPE F 03 1BED TYPE B 02

> 1BED TYPE A 01

> > Burj Khalifa

1BED TYPE B 06 STUDIO TYPE F 05

Canal View

Towers Levels 24-47

Towers Level 23 Canal View

Canal View

Towers Levels 49-50

Towers Level 51

• Studio: 6 Unit Types

• One Bed: 7 Unit Types

• Two Bed: 3 Unit Types

• Three Bed: 1 Unit Type

• Four Bed: 2 Unit Types

• Four Bed Penthouse: 2 Unit Types

The Lofts

• Three Bed Duplex: 1 Unit Type