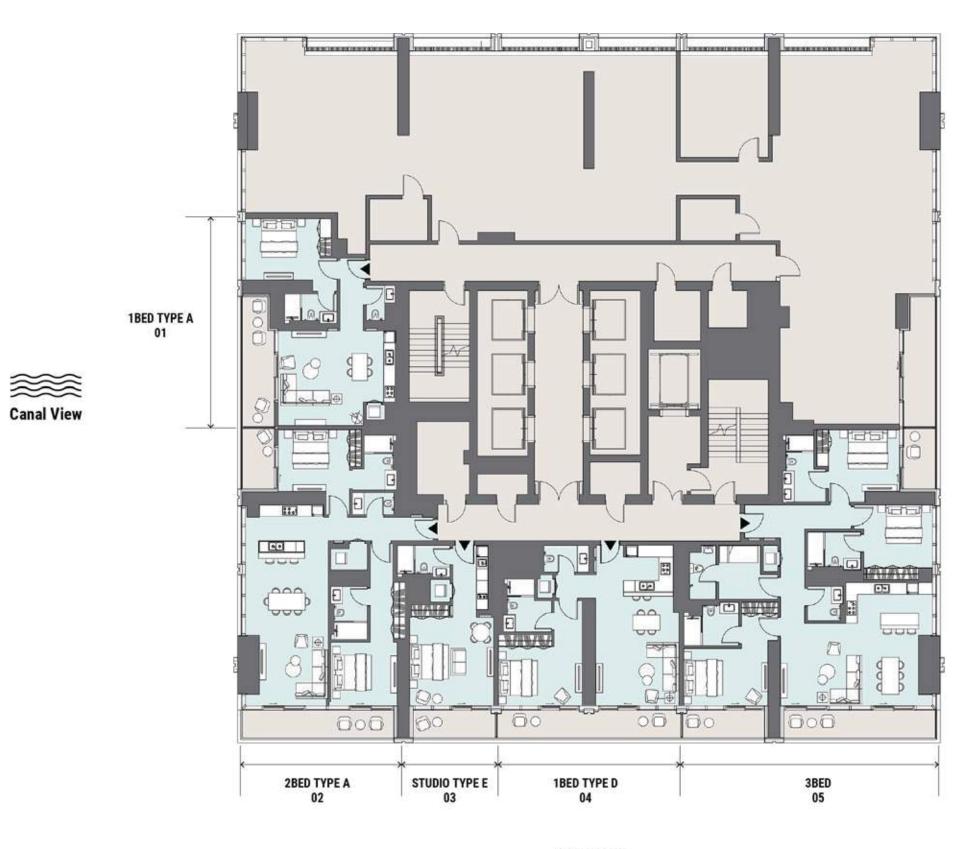

Towers Ground Level

Towers
Podium Level 2

1BED TYPE F 12

1BED TYPE C 10

STUDIO TYPE G 11 1BED TYPE C 14

STUDIO TYPE G 13

Towers Levels 4-5

Towers
Podium Level 3

Towers Levels 7-22

Canal View

Towers Level 6

1BED TYPE E 04 STUDIO TYPE F 03 1BED TYPE B 02

> 1BED TYPE A 01

> > Burj Khalifa

1BED TYPE B 06 STUDIO TYPE F 05

Canal View

• Studio: 6 Unit Types

• One Bed: 7 Unit Types

• Two Bed: 3 Unit Types

• Three Bed: 1 Unit Type

• Four Bed: 2 Unit Types

• Four Bed Penthouse: 2 Unit Types

The Lofts

• Three Bed Duplex: 1 Unit Type

• Four Bed Duplex: 1 Unit Type

P Available Views:

• The Plaza/Community (Tower Only)

• City/Skyline View (Tower Only)

Canal View

• Burj Khalifa View (Tower Only)

PHeight of Lobby Ceiling - Towers: 5.3m; The Lofts: 4.5m