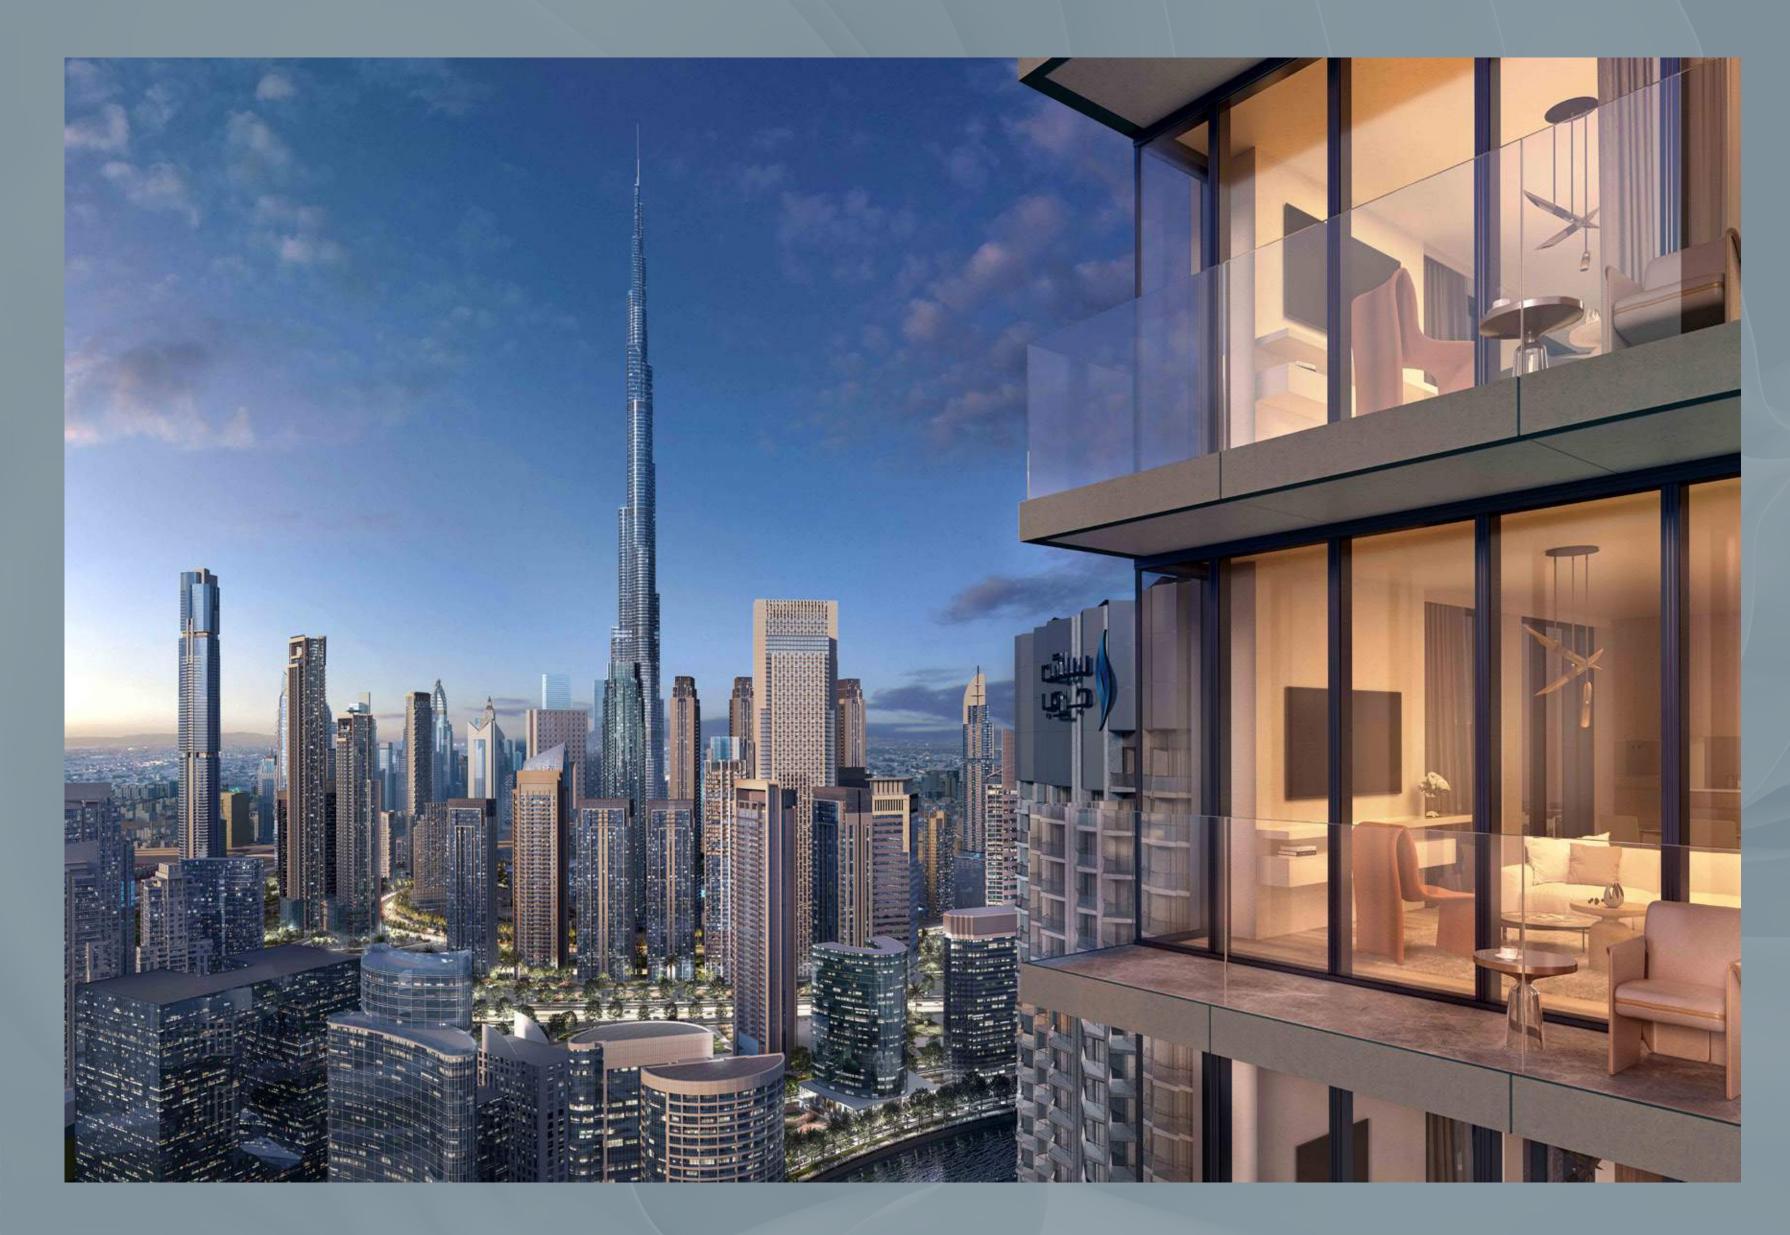

Each unit is tastefully designed to make optimum use of space and create flowing, open living spaces, enhanced by striking floor-to-ceiling windows that frame the spectacular views of Downtown Dubai landmarks such as the Burj Khalifa, the iconic Dubai skyline, as well as the glistening waters of the Dubai Canal.

By day, the apartments are flooded with natural light, providing an ambience that is both energising and life-enhancing.

By night, residents will enjoy privileged views of the lights and romance of one of the world's most famous cities, with the towers spectacularly facing onto the landscaped plaza and breathtaking waterfront panoramas.