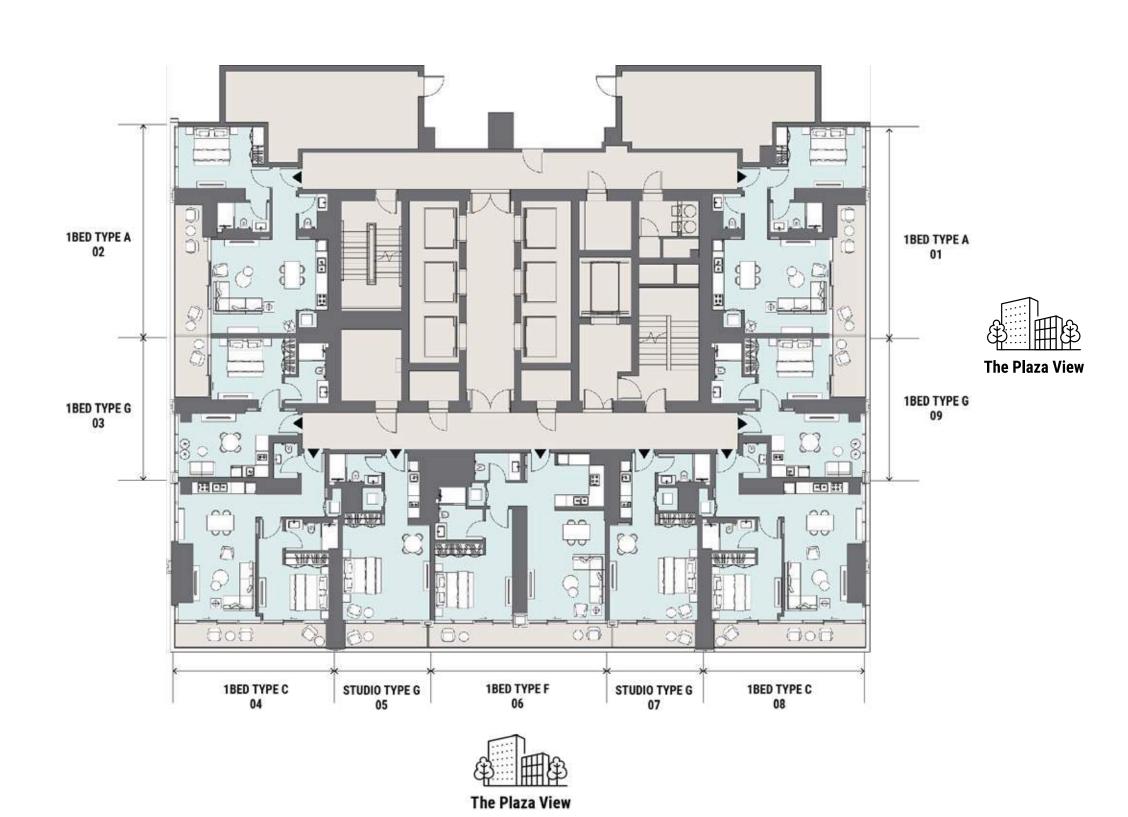

Towers Ground Level

Towers
Podium Level 2

1BED TYPE F 12

1BED TYPE C 10

STUDIO TYPE G 11 1BED TYPE C 14

STUDIO TYPE G 13

Towers Levels 4-5

Towers
Podium Level 3

Towers Levels 7-22

Canal View

Towers Level 6

1BED TYPE E 04 STUDIO TYPE F 03 1BED TYPE B 02

> 1BED TYPE A 01

> > Burj Khalifa

1BED TYPE B 06 STUDIO TYPE F 05

Canal View

• Studio: 6 Unit Types

• One Bed: 7 Unit Types

• Two Bed: 3 Unit Types

• Three Bed: 1 Unit Type

• Four Bed: 2 Unit Types

• Four Bed Penthouse: 2 Unit Types

The Lofts

• Three Bed Duplex: 1 Unit Type