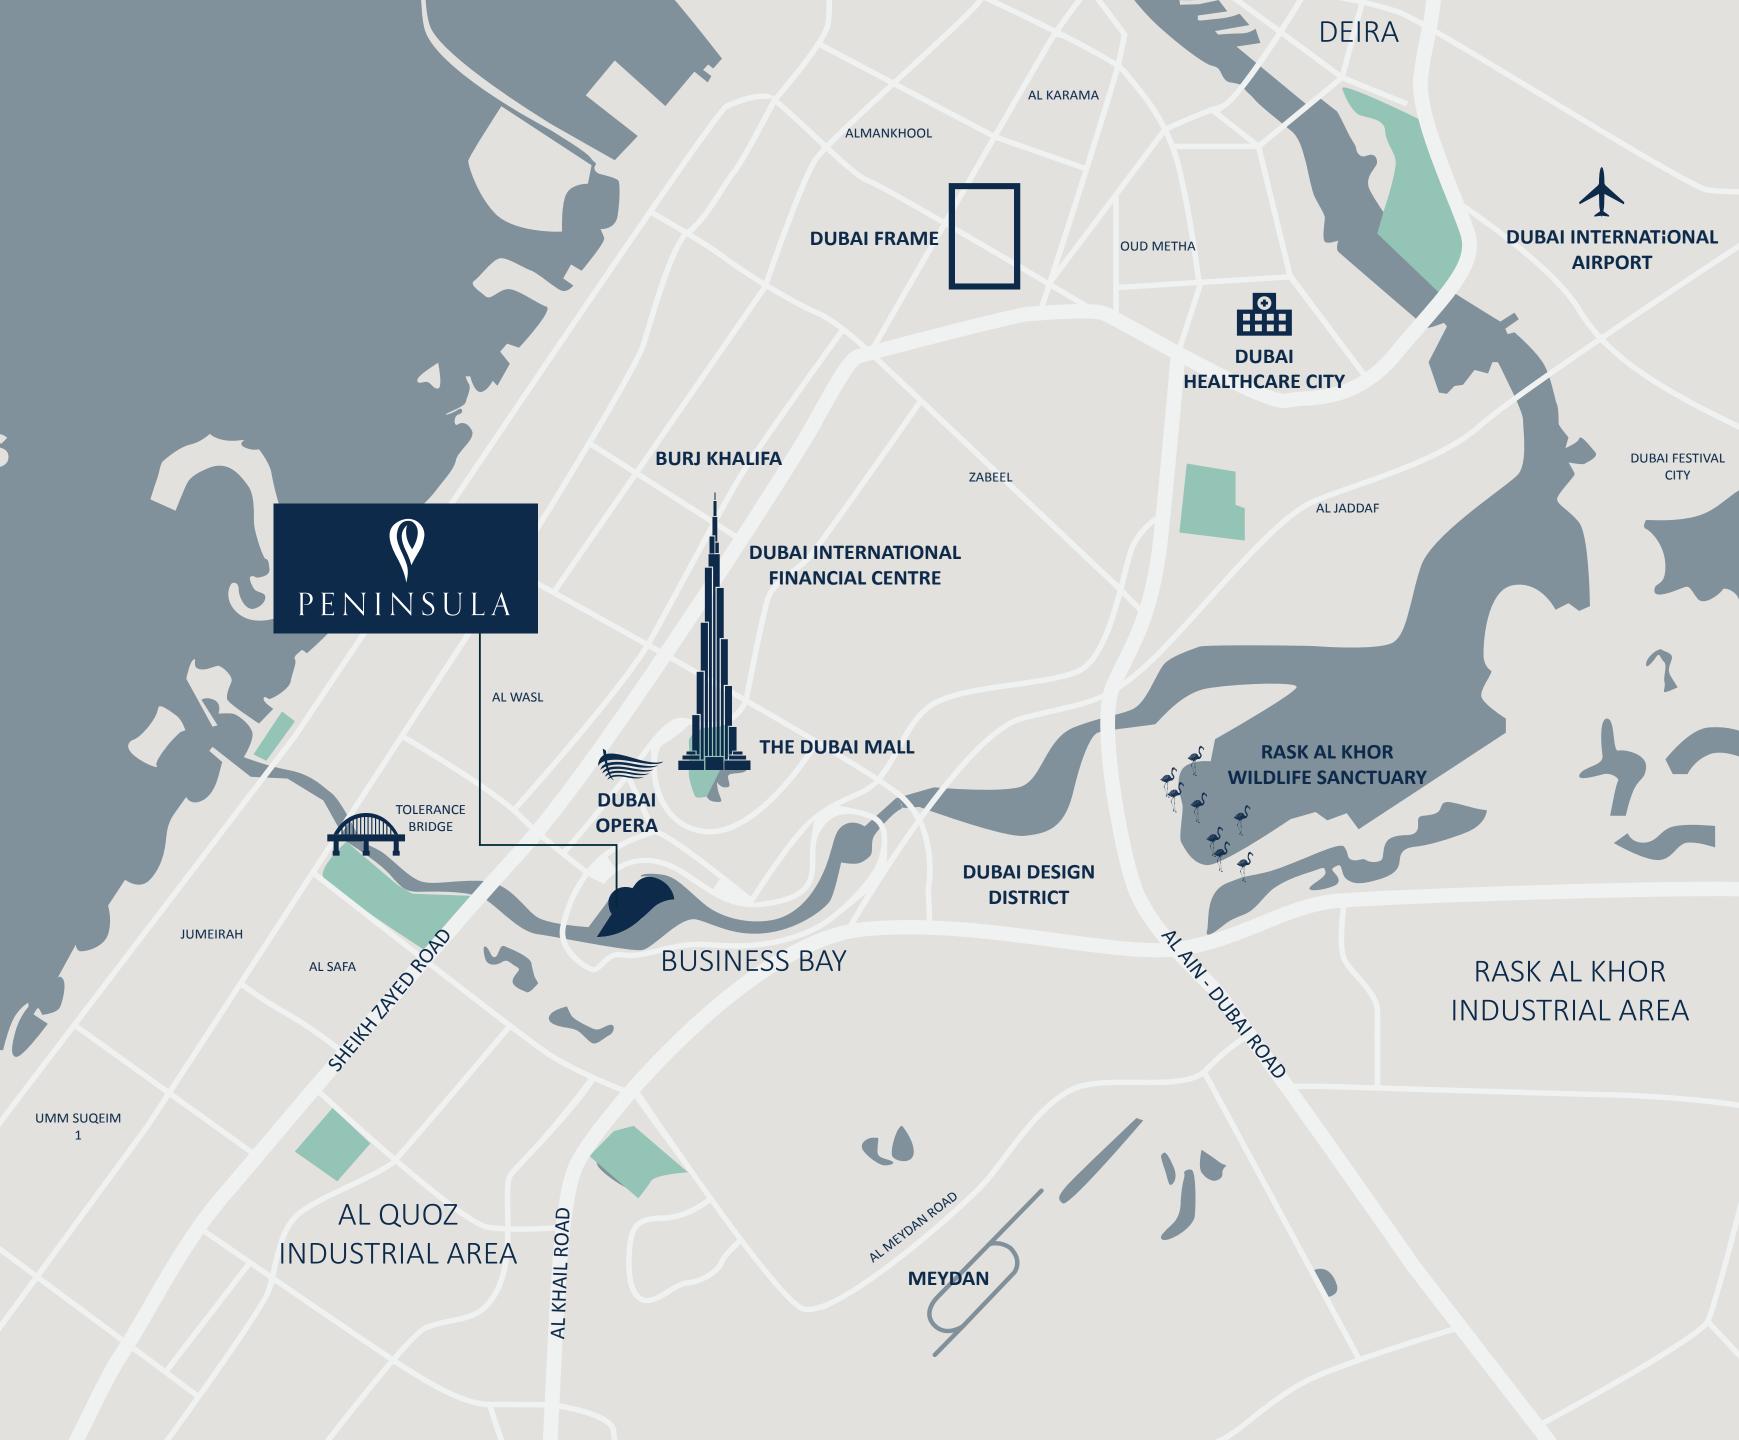

Location

Seamlessly
Connecting to the
City's Key Hotspots

Peninsula is situated in the prime location of Business Bay, one of Dubai's most recognisable neighbourhoods. The area is well-connected and known for its cosmopolitan, fast-paced vibe.

Boasting close proximity to the prestigious Downtown Dubai district, Dubai's Old Town and the Dubai Marina, it offers residents unrestricted access to the city's most recognisable landmarks.

BURJ AL ARAB

**UMM SUQEIM** 

Located at the beating core of the fully-integrated master waterfront-community development, The Plaza at Peninsula is destined to become home to a lively environment where different people from all walks of life come together at the centre of this upbeat, urban marketplace.