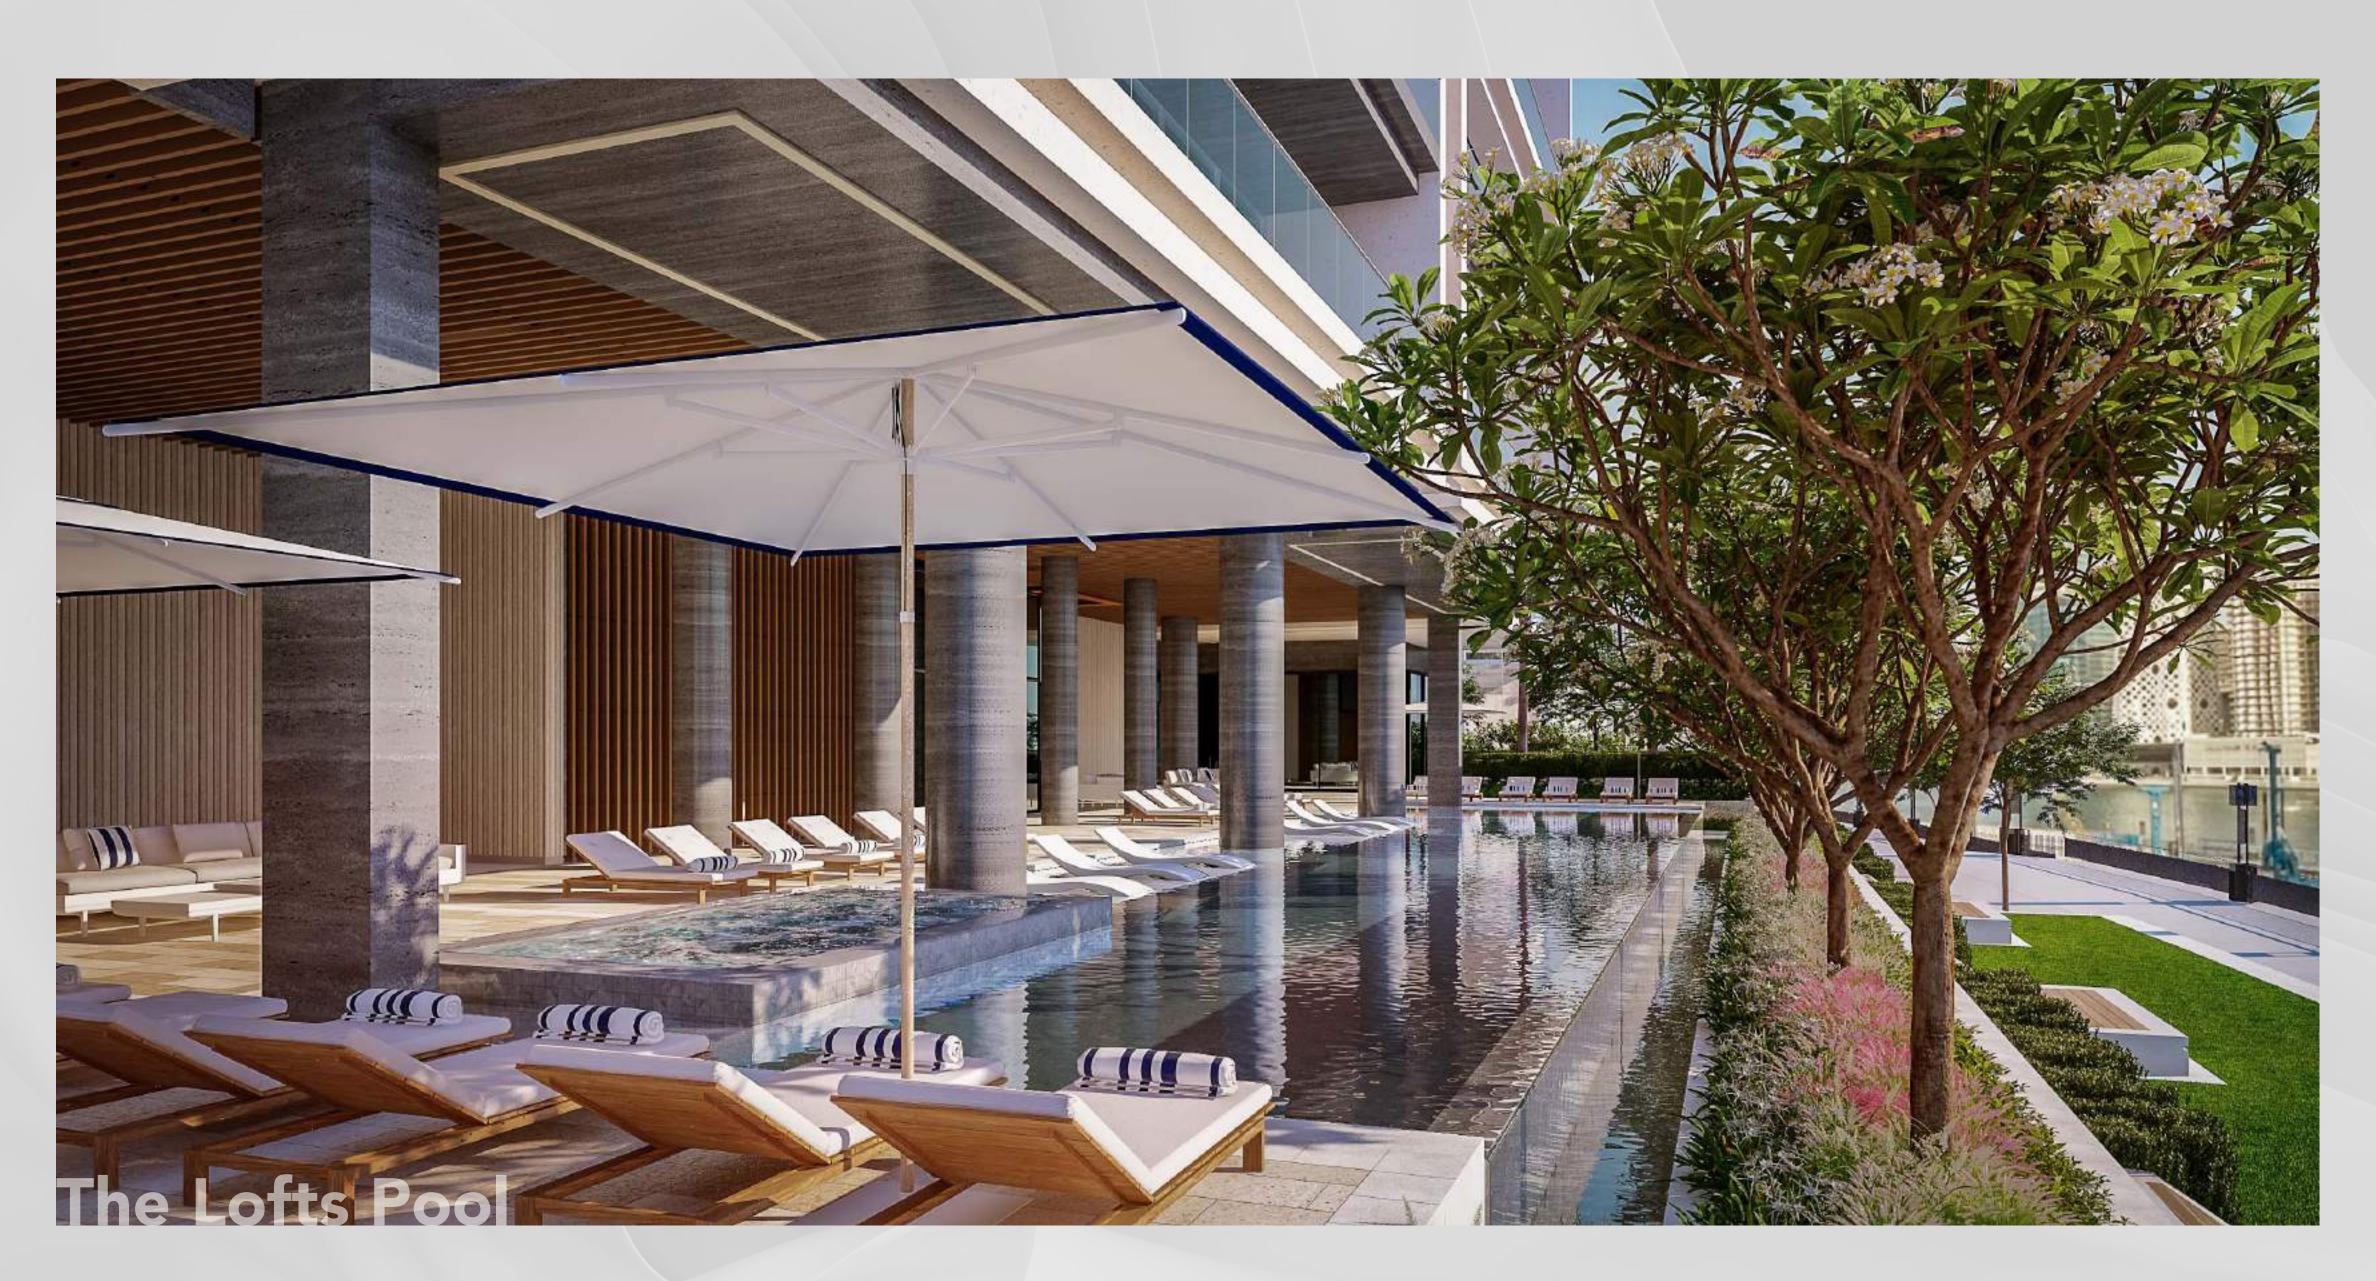

### Low-rise Luxury Living

Rich and unencumbered, the waterfront lofts at Peninsula Four, The Plaza welcome residents home to a relaxing refuge away from the bustle of city life.

Featuring three and four-bedroom duplexes, these exceptionally designed, spacious lofts are an impressive medley of style and sophistication.

Every last detail of The Lofts has been designed to exude a timeless elegance that creates a superb feeling of space and light.

Set to transcend all expectations with lush interiors and thoughtfully designed living areas, The Lofts are perfectly tailored for family living and for those who prefer the comfort of larger homes.

Taking luxury waterfront living to new heights, The Lofts feature three and four-bedroom duplexes ranging from 3,674 sq.ft. to 4,513 sq.ft, each meticulously designed for those who appreciate copious open spaces.