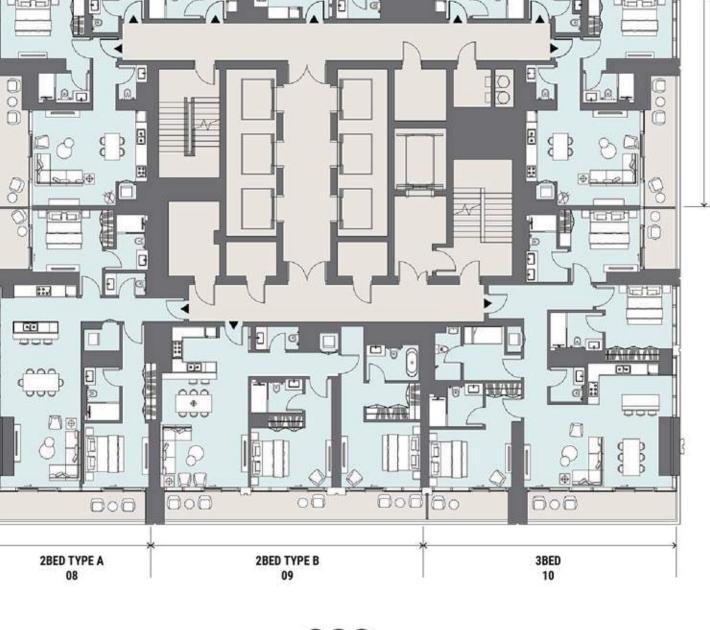

Towers Ground Level

Towers
Podium Level 2

1BED TYPE F 12

1BED TYPE C 10

STUDIO TYPE G 11 1BED TYPE C 14

STUDIO TYPE G 13

Towers Levels 4-5

Towers
Podium Level 3

Towers Levels 7-22

Canal View

Towers Level 6

1BED TYPE E 04 STUDIO TYPE F 03 1BED TYPE B 02

> 1BED TYPE A 01

> > Burj Khalifa

1BED TYPE B 06 STUDIO TYPE F 05

Canal View

Towers Levels 24-47

Towers Level 23 Canal View

Canal View

Towers Levels 49-50

Towers Level 51

#### Premium Waterfront Lofts Ground Level

Premium Waterfront Lofts Level 01 and 03

Premium Waterfront Lofts Level 02 and 04

### Refined in the Details

TOWERS / LOFTS

Total Floors: 52

Unit Breakdown

• Studio: 302

• One Bed: 473

• Two Bed: 132

• Three Bed: 82

• Four Bed: 16

• Four Bed Penthouse: 4

∇ The Lofts

Total Floors: 4

Unit Breakdown

• Three Bed Duplex: 8

• Four Bed Duplex: 8

Towers

• Studio: 6 Unit Types

• One Bed: 7 Unit Types

• Two Bed: 3 Unit Types

• Three Bed: 1 Unit Type

• Four Bed: 2 Unit Types

• Four Bed Penthouse: 2 Unit Types

The Lofts

• Three Bed Duplex: 1 Unit Type

• Four Bed Duplex: 1 Unit Type

P Available Views:

• The Plaza/Community (Tower Only)

• City/Skyline View (Tower Only)

Canal View

• Burj Khalifa View (Tower Only)

PHeight of Lobby Ceiling - Towers: 5.3m; The Lofts: 4.5m