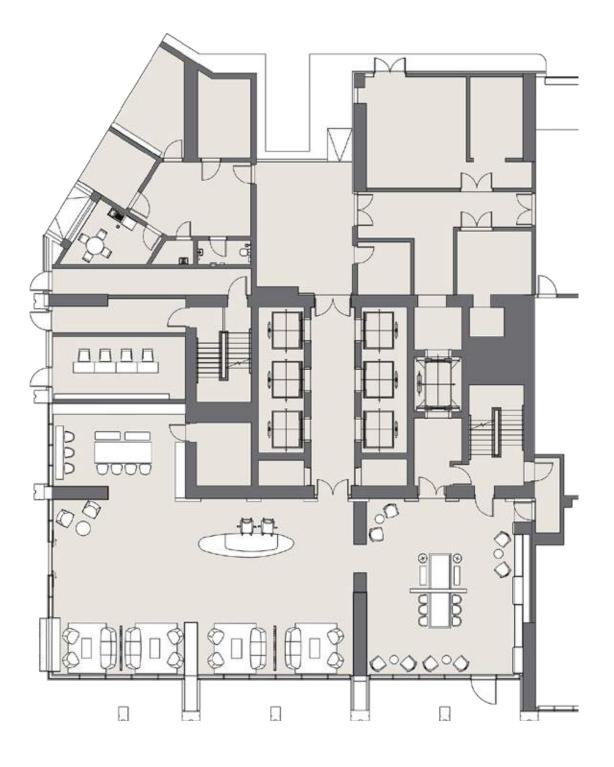

### Refresh, Re-Energize & Relax

Committed to world-class standards, each of The Lofts includes an exclusive array of onsite amenities designed to engage all your senses.

From lazing away sunny afternoons on the sundeck by the infinity lap pool, enjoying some downtime in the sauna, to hitting the weights at the state-of-the-art gym or breaking a sweat at the squash courts, Peninsula Four, The Plaza has something for everyone.

Residents can unwind to a host of thoughtful amenities designed to energize and rejuvenate, with both towers featuring a spectacular swimming pool, kids pool, state-of-the-art gym and sauna.

Each tower at Peninsula Four, The Plaza has been designed with the ultimate facilities for exercise, relaxation, and socializing, enabling residents to enjoy an active life to the fullest.