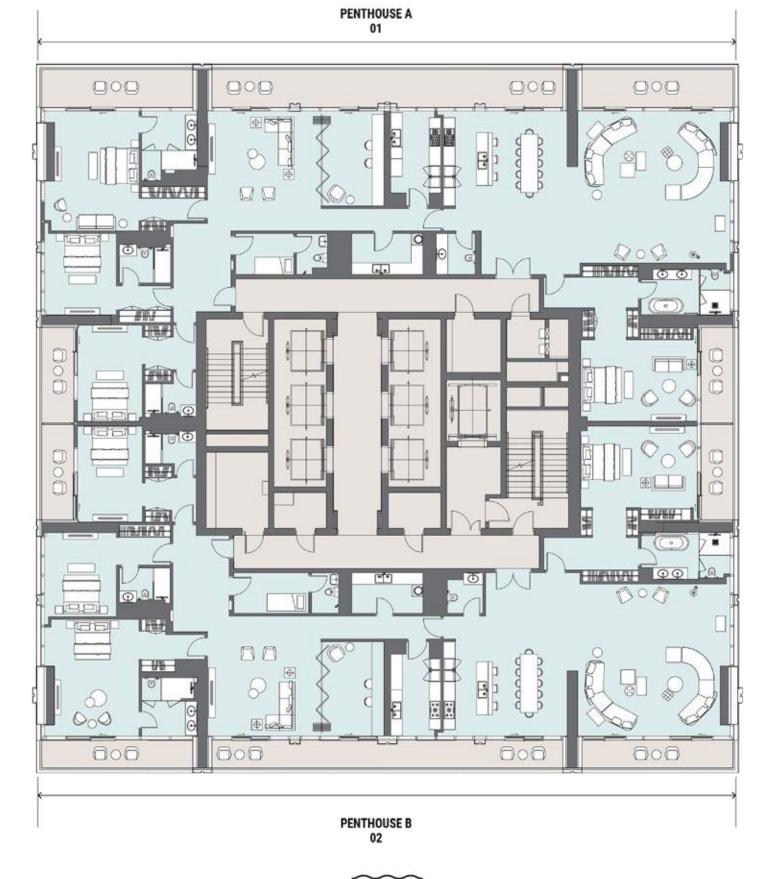

Unit sizes will range from 494 sq.ft. studios to 5,260 sq.ft. four-bedroom penthouses.

The Lofts

### Refined in the Details

TOWERS / LOFTS

Total Floors: 52

Unit Breakdown

• Studio: 302

• One Bed: 473

• Two Bed: 132

• Three Bed: 82

• Four Bed: 16

• Four Bed Penthouse: 4

∇ The Lofts

Total Floors: 4

Unit Breakdown

• Three Bed Duplex: 8

• Four Bed Duplex: 8

Towers

• Studio: 6 Unit Types

• One Bed: 7 Unit Types

• Two Bed: 3 Unit Types

• Three Bed: 1 Unit Type

• Four Bed: 2 Unit Types

• Four Bed Penthouse: 2 Unit Types

The Lofts

• Three Bed Duplex: 1 Unit Type