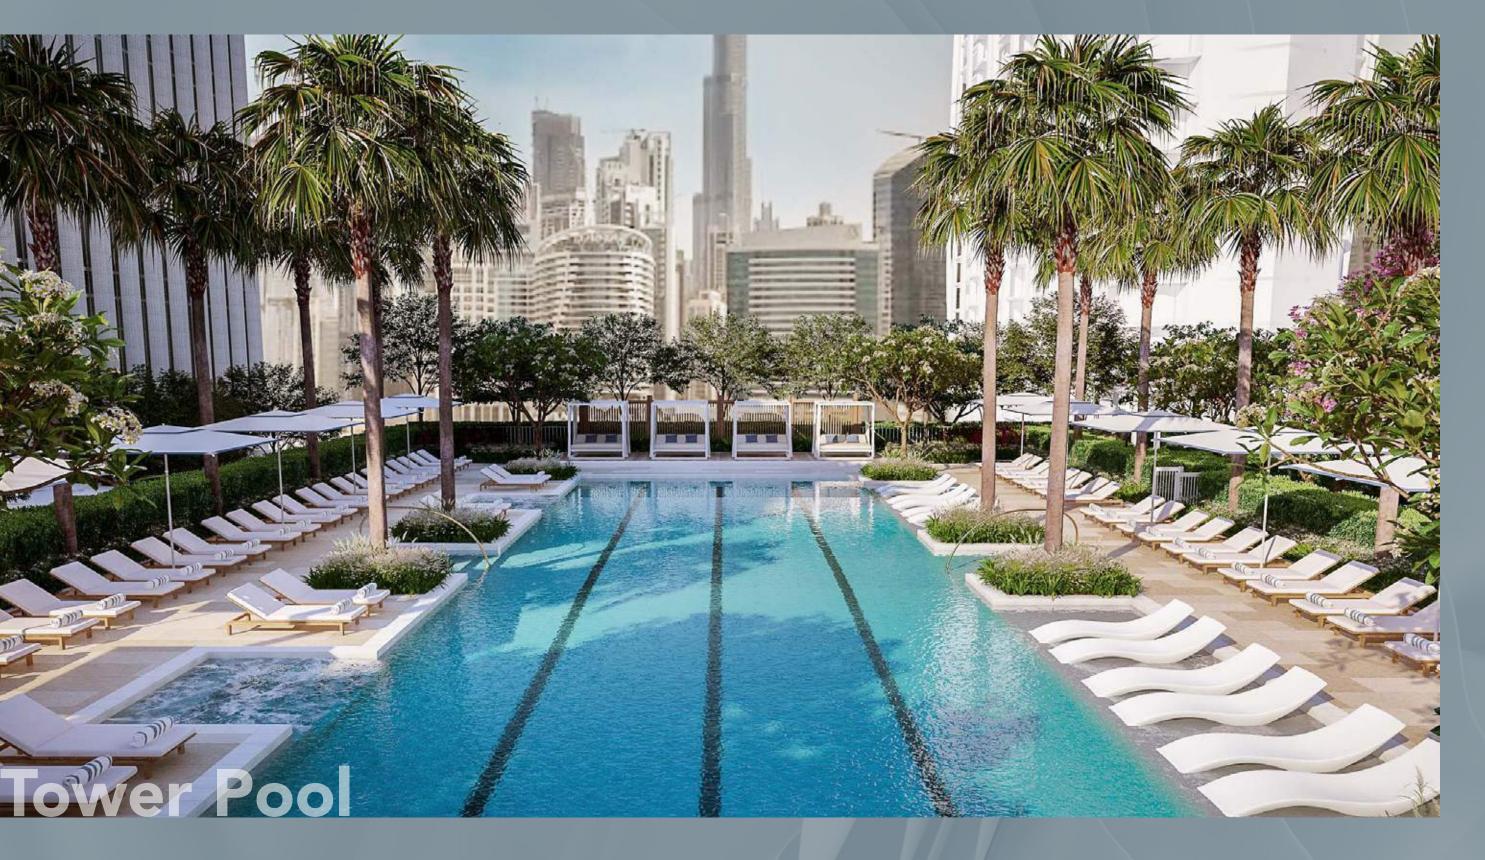

### Refresh, Re-Energize & Relax

Committed to world-class standards, each of The Lofts includes an exclusive array of onsite amenities designed to engage all your senses.

From lazing away sunny afternoons on the sundeck by the infinity lap pool, enjoying some downtime in the sauna, to hitting the weights at the state-of-the-art gym or breaking a sweat at the squash courts, Peninsula Four, The Plaza has something for everyone.

Residents can unwind to a host of thoughtful amenities designed to energize and rejuvenate, with both towers featuring a spectacular swimming pool, kids pool, state-of-the-art gym and sauna.

Each tower at Peninsula Four, The Plaza has been designed with the ultimate facilities for exercise, relaxation, and socializing, enabling residents to enjoy an active life to the fullest.