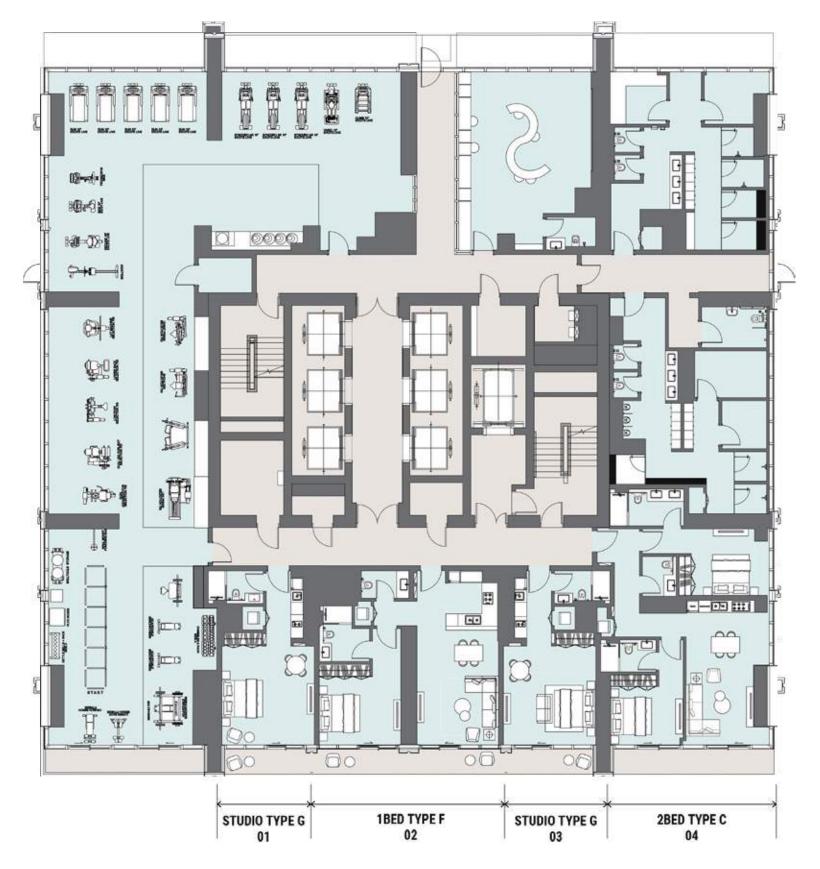

Towers Ground Level

Towers
Podium Level 2

1BED TYPE F 12

1BED TYPE C 10

STUDIO TYPE G 11 1BED TYPE C 14

STUDIO TYPE G 13

Towers Levels 4-5

Towers
Podium Level 3