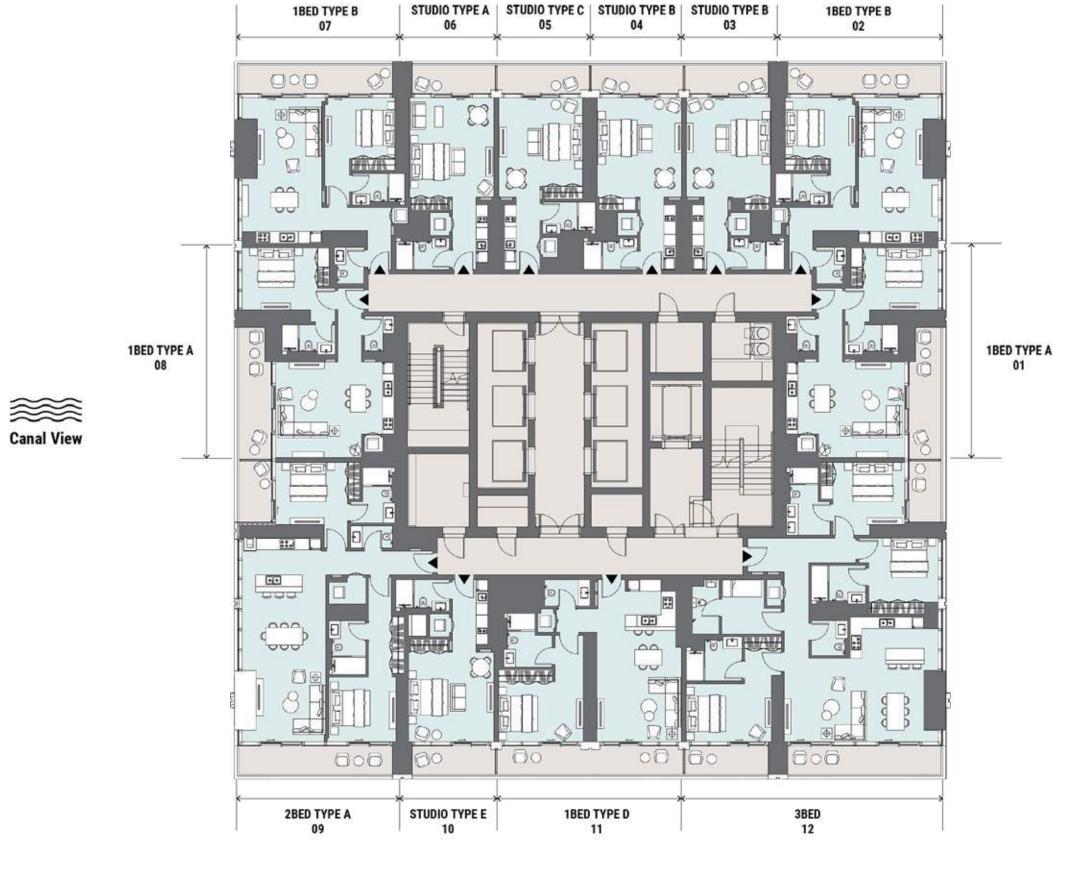

Towers Ground Level

Towers
Podium Level 2

1BED TYPE F 12

1BED TYPE C 10

STUDIO TYPE G 11 1BED TYPE C 14

STUDIO TYPE G 13

Towers Levels 4-5

Towers
Podium Level 3

Towers Levels 7-22

Canal View

Towers Level 6

1BED TYPE E 04 STUDIO TYPE F 03 1BED TYPE B 02

> 1BED TYPE A 01

> > Burj Khalifa

1BED TYPE B 06 STUDIO TYPE F 05

Canal View

• Studio: 6 Unit Types

• One Bed: 7 Unit Types

• Two Bed: 3 Unit Types

• Three Bed: 1 Unit Type

• Four Bed: 2 Unit Types

• Four Bed Penthouse: 2 Unit Types

The Lofts

• Three Bed Duplex: 1 Unit Type

• Four Bed Duplex: 1 Unit Type

P Available Views:

• The Plaza/Community (Tower Only)

• City/Skyline View (Tower Only)

Canal View

• Burj Khalifa View (Tower Only)

PHeight of Lobby Ceiling - Towers: 5.3m; The Lofts: 4.5m