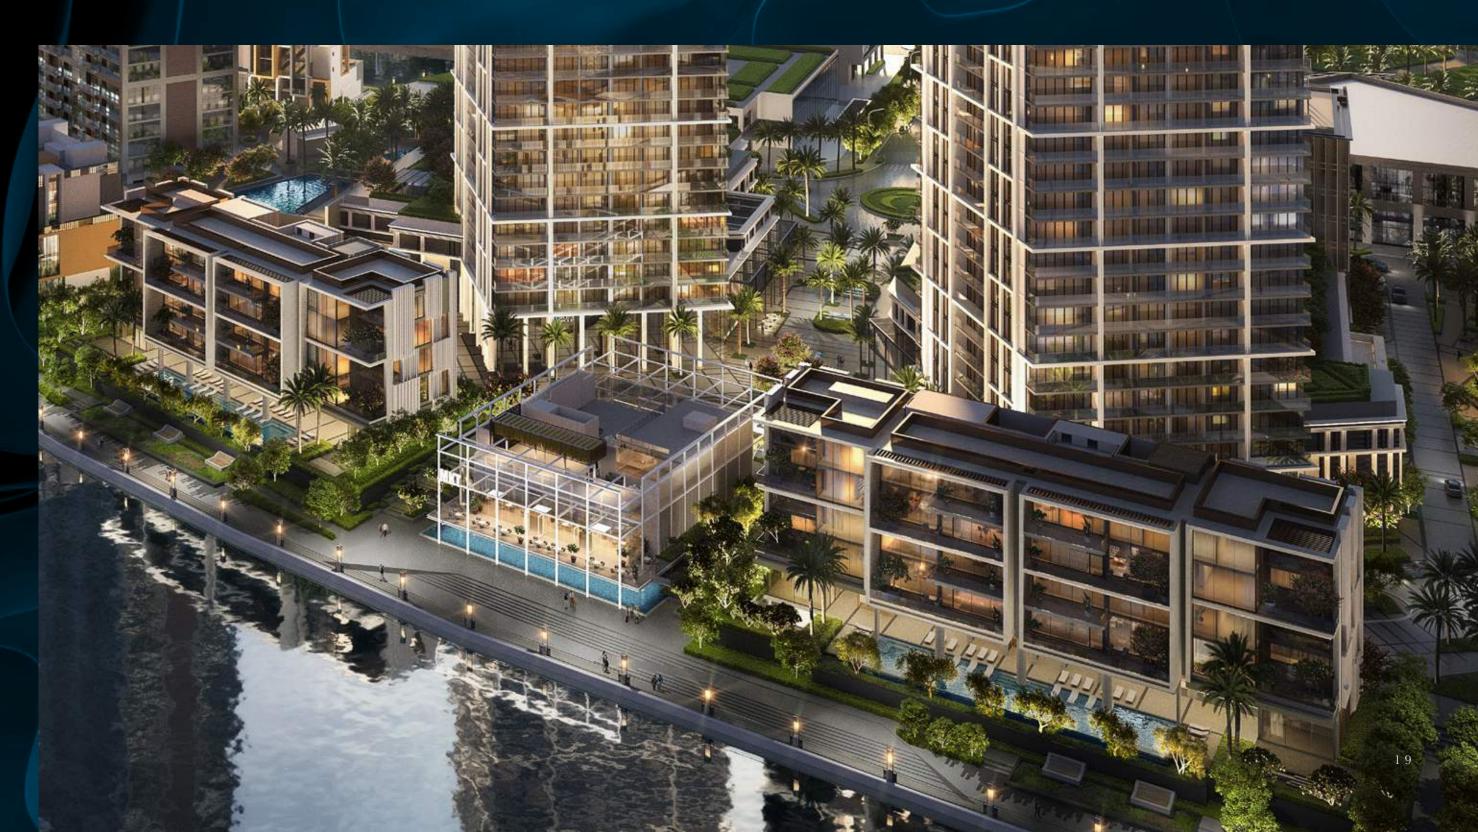

### Low-rise Luxury Living

Rich and unencumbered, the waterfront lofts at Peninsula Four, The Plaza welcome residents home to a relaxing refuge away from the bustle of city life.

Featuring three and four-bedroom duplexes, these exceptionally designed, spacious lofts are an impressive medley of style and sophistication.

Every last detail of The Lofts has been designed to exude a timeless elegance that creates a superb feeling of space and light.

Set to transcend all expectations with lush interiors and thoughtfully designed living areas, The Lofts are perfectly tailored for family living and for those who prefer the comfort of larger homes.

Taking luxury waterfront living to new heights, The Lofts feature three and four-bedroom duplexes ranging from 3,674 sq.ft. to 4,513 sq.ft, each meticulously designed for those who appreciate copious open spaces.

### Refresh, Re-Energize & Relax

Committed to world-class standards, each of The Lofts includes an exclusive array of onsite amenities designed to engage all your senses.

From lazing away sunny afternoons on the sundeck by the infinity lap pool, enjoying some downtime in the sauna, to hitting the weights at the state-of-the-art gym or breaking a sweat at the squash courts, Peninsula Four, The Plaza has something for everyone.

Residents can unwind to a host of thoughtful amenities designed to energize and rejuvenate, with both towers featuring a spectacular swimming pool, kids pool, state-of-the-art gym and sauna.

Each tower at Peninsula Four, The Plaza has been designed with the ultimate facilities for exercise, relaxation, and socializing, enabling residents to enjoy an active life to the fullest.