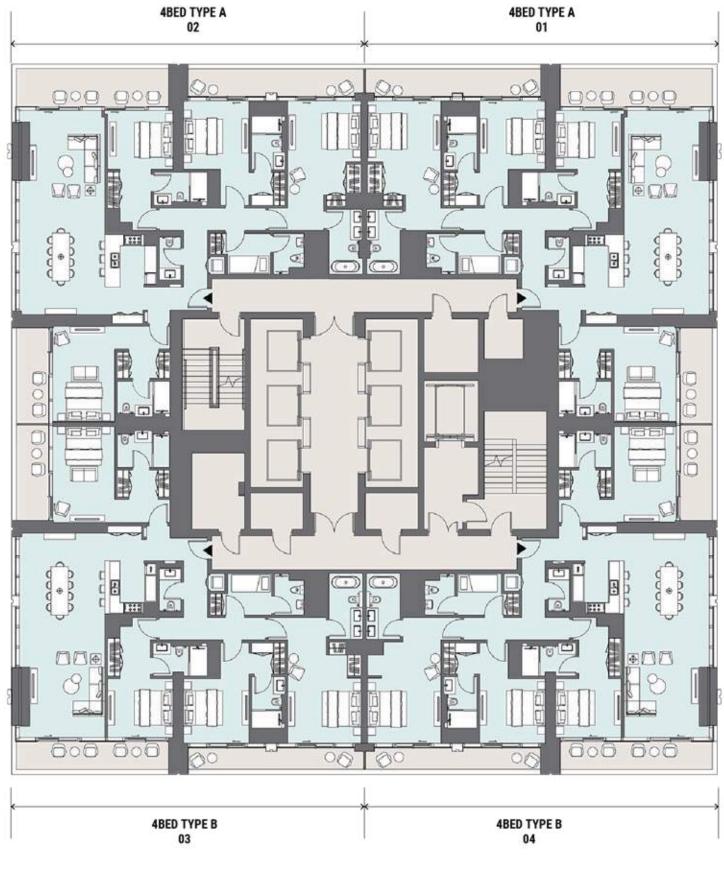

Featuring two 52-storey towers and a collection of 16 premium waterfront duplex lofts, Peninsula Four, The Plaza comprises an array of exquisitely finished studio, one, two, three and four-bedroom units.

Unit sizes will range from 494 sq.ft. studios to 5,260 sq.ft. four-bedroom penthouses.

The Lofts

### Refined in the Details

TOWERS / LOFTS

Total Floors: 52

Unit Breakdown

• Studio: 302

• One Bed: 473

• Two Bed: 132

• Three Bed: 82

• Four Bed: 16

• Four Bed Penthouse: 4

∇ The Lofts

Total Floors: 4

Unit Breakdown

• Three Bed Duplex: 8

• Four Bed Duplex: 8

Towers

• Studio: 6 Unit Types

• One Bed: 7 Unit Types

• Two Bed: 3 Unit Types

• Three Bed: 1 Unit Type

• Four Bed: 2 Unit Types

• Four Bed Penthouse: 2 Unit Types

The Lofts

• Three Bed Duplex: 1 Unit Type