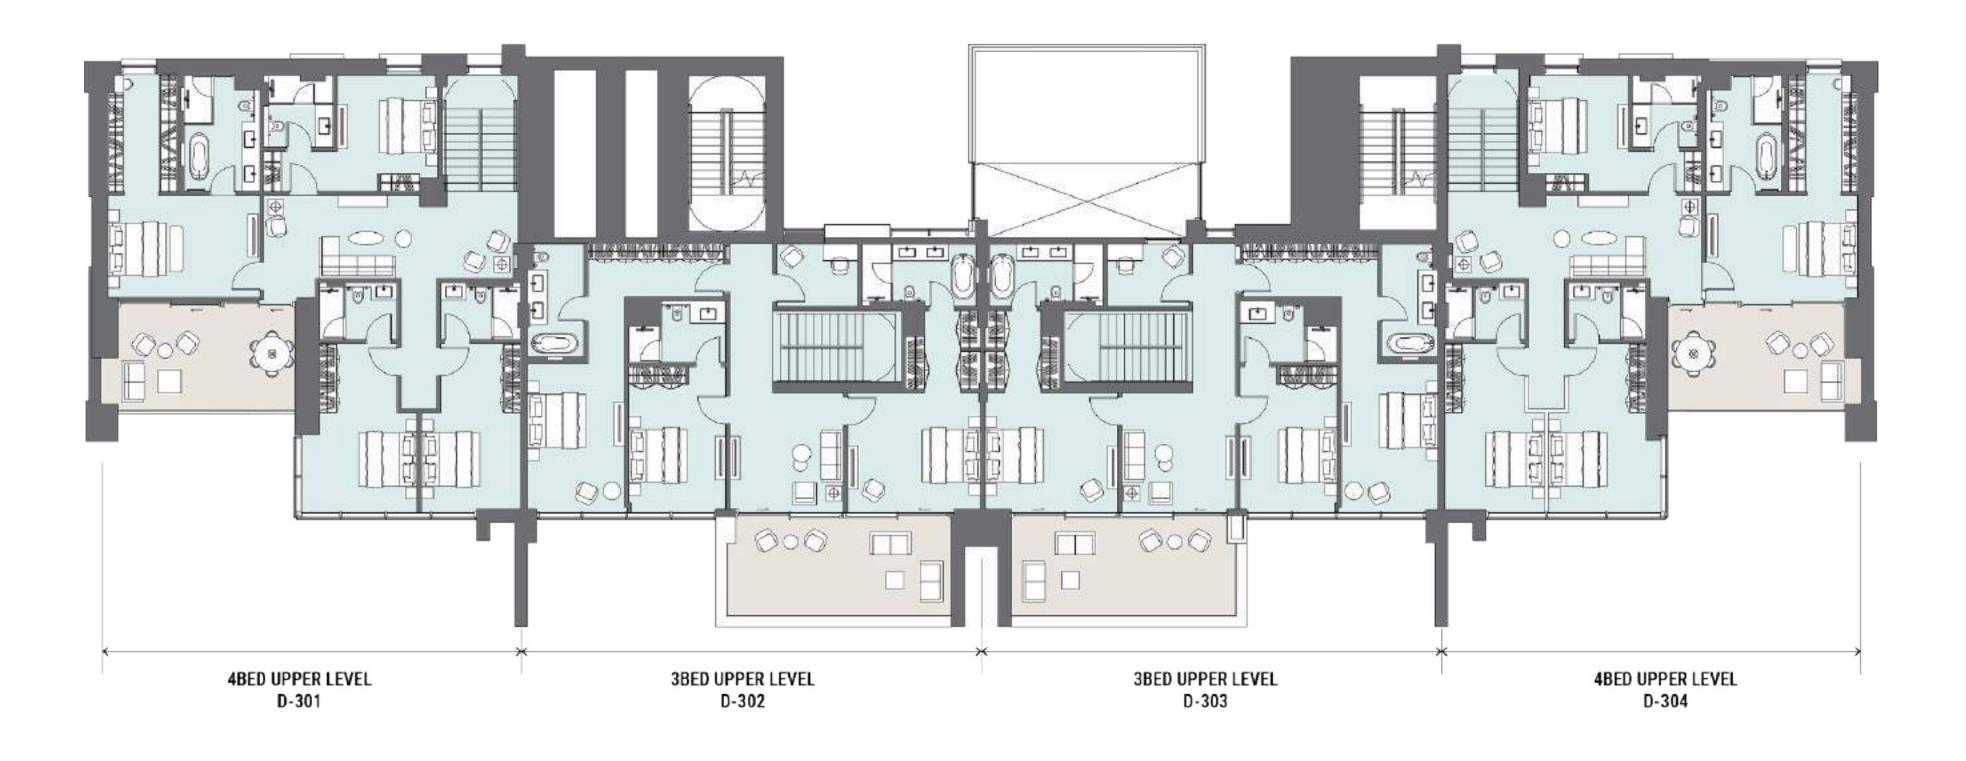

Featuring two 52-storey towers and a collection of 16 premium waterfront duplex lofts, Peninsula Four, The Plaza comprises an array of exquisitely finished studio, one, two, three and four-bedroom units.

# Towering Above the Ordinary

The masterfully designed towers at Peninsula Four, The Plaza, are curated to deliver an elevated living experience in vibrant surroundings.

With its unquestionable architectural merit, the towers comprise a selection of studio, one, two, three and four-bedroom units synonymous with luxury urban living.

By day, the apartments are flooded with natural light, providing an ambience that is both energising and life-enhancing.

By night, residents will enjoy privileged views of the lights and romance of one of the world's most famous cities, with the towers spectacularly facing onto the landscaped plaza and breathtaking waterfront panoramas.

Unit sizes will range from 494 sq.ft. studios to 5,260 sq.ft. four-bedroom penthouses.

The Lofts

### Refined in the Details

TOWERS / LOFTS

Total Floors: 52

Unit Breakdown

• Studio: 302

• One Bed: 473

• Two Bed: 132

• Three Bed: 82

• Four Bed: 16

• Four Bed Penthouse: 4

∇ The Lofts

Total Floors: 4

Unit Breakdown

• Three Bed Duplex: 8

• Four Bed Duplex: 8

Towers

• Studio: 6 Unit Types

• One Bed: 7 Unit Types

• Two Bed: 3 Unit Types

• Three Bed: 1 Unit Type

• Four Bed: 2 Unit Types

• Four Bed Penthouse: 2 Unit Types

The Lofts

• Three Bed Duplex: 1 Unit Type