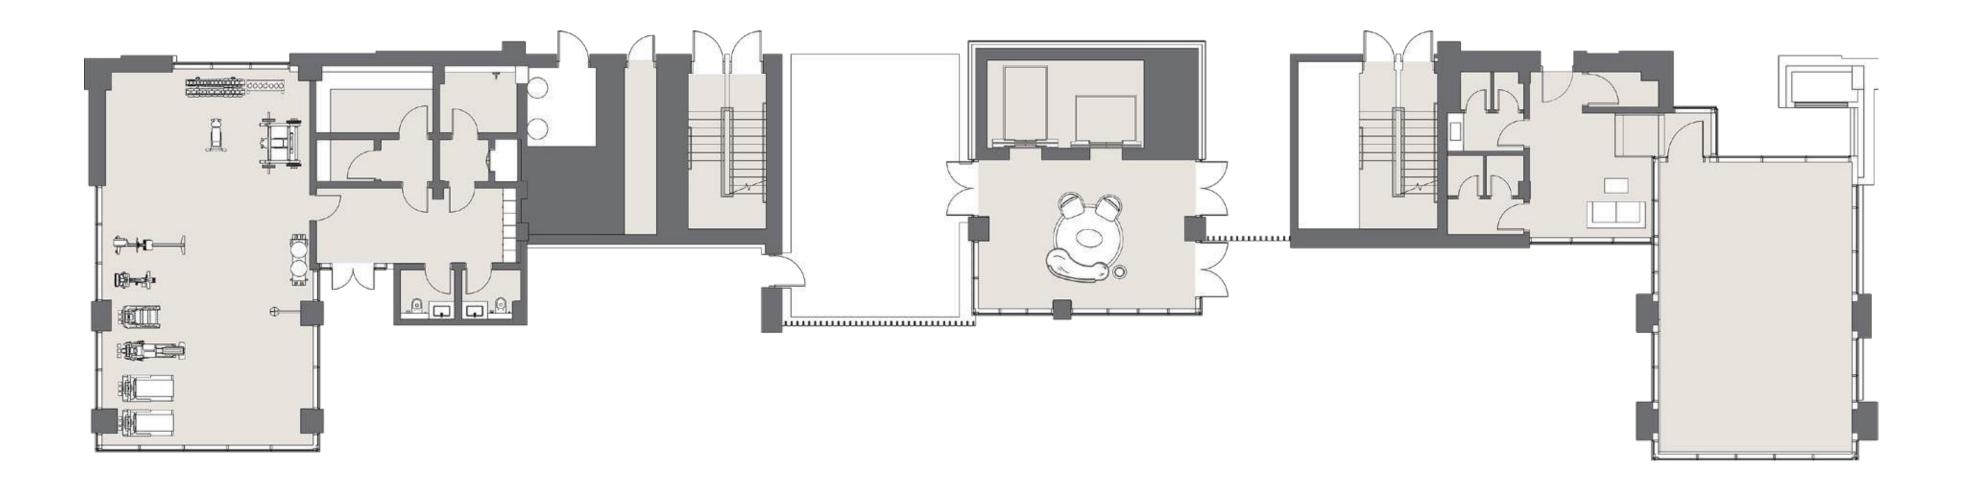

### Low-rise Luxury Living

Rich and unencumbered, the waterfront lofts at Peninsula Four, The Plaza welcome residents home to a relaxing refuge away from the bustle of city life.

Featuring three and four-bedroom duplexes, these exceptionally designed, spacious lofts are an impressive medley of style and sophistication.

Every last detail of The Lofts has been designed to exude a timeless elegance that creates a superb feeling of space and light.

Set to transcend all expectations with lush interiors and thoughtfully designed living areas, The Lofts are perfectly tailored for family living and for those who prefer the comfort of larger homes.

Taking luxury waterfront living to new heights, The Lofts feature three and four-bedroom duplexes ranging from 3,674 sq.ft. to 4,513 sq.ft, each meticulously designed for those who appreciate copious open spaces.

### Refresh, Re-Energize & Relax

Committed to world-class standards, each of The Lofts includes an exclusive array of onsite amenities designed to engage all your senses.

From lazing away sunny afternoons on the sundeck by the infinity lap pool, enjoying some downtime in the sauna, to hitting the weights at the state-of-the-art gym or breaking a sweat at the squash courts, Peninsula Four, The Plaza has something for everyone.

Residents can unwind to a host of thoughtful amenities designed to energize and rejuvenate, with both towers featuring a spectacular swimming pool, kids pool, state-of-the-art gym and sauna.

Each tower at Peninsula Four, The Plaza has been designed with the ultimate facilities for exercise, relaxation, and socializing, enabling residents to enjoy an active life to the fullest.