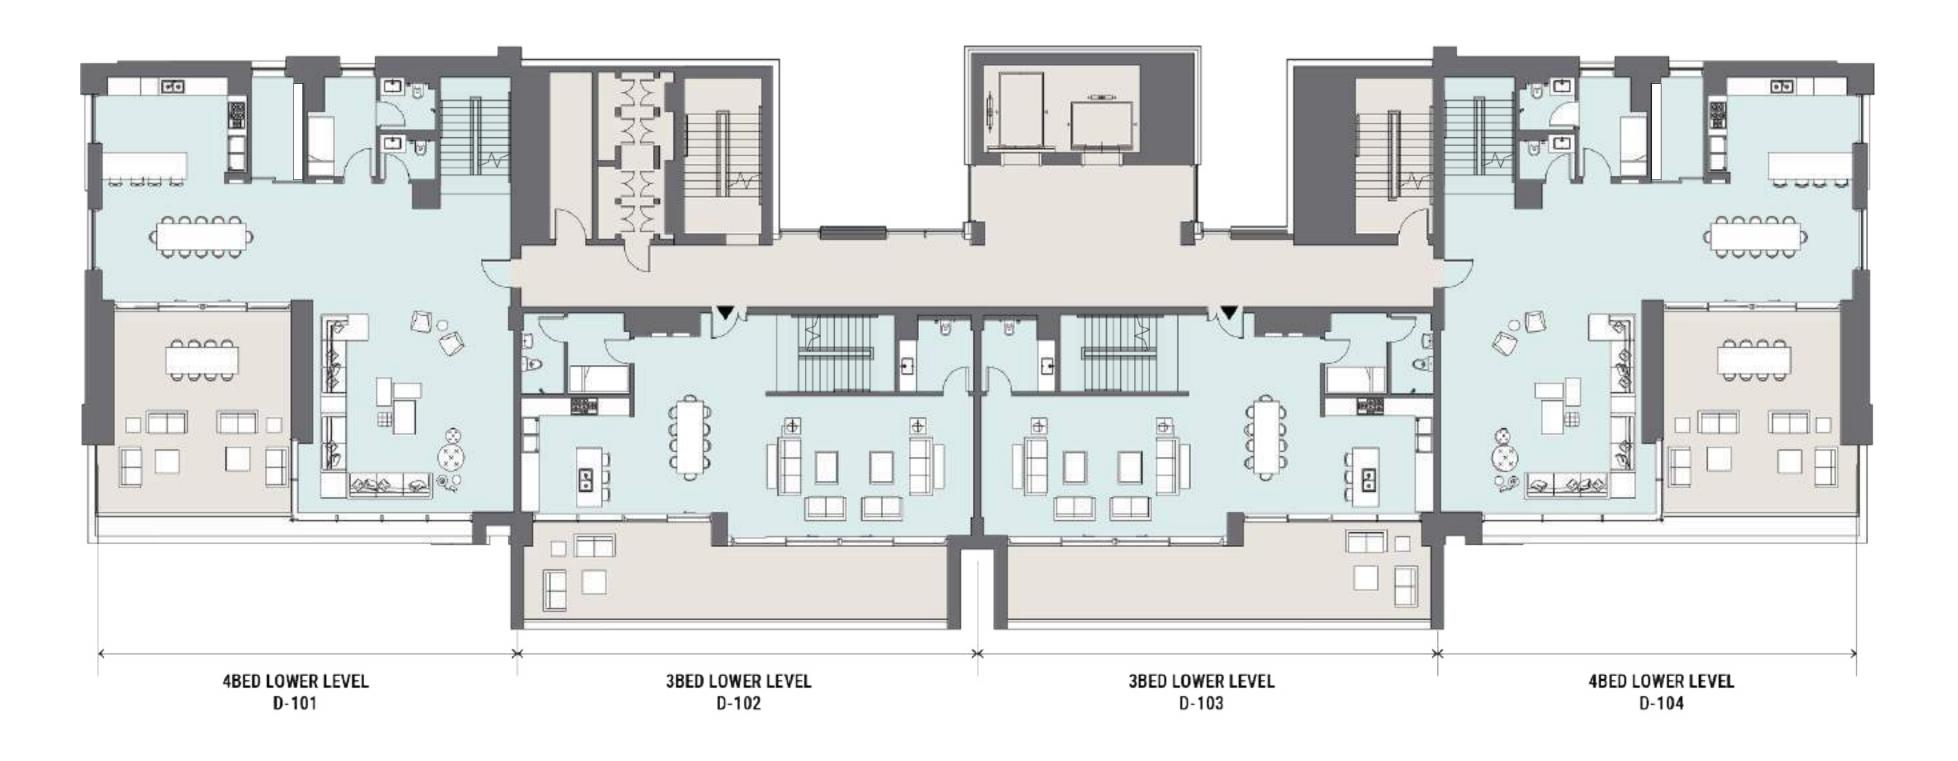

Featuring two 52-storey towers and a collection of 16 premium waterfront duplex lofts, Peninsula Four, The Plaza comprises an array of exquisitely finished studio, one, two, three and four-bedroom units.

# Towering Above the Ordinary

The masterfully designed towers at Peninsula Four, The Plaza, are curated to deliver an elevated living experience in vibrant surroundings.

With its unquestionable architectural merit, the towers comprise a selection of studio, one, two, three and four-bedroom units synonymous with luxury urban living.

By day, the apartments are flooded with natural light, providing an ambience that is both energising and life-enhancing.

By night, residents will enjoy privileged views of the lights and romance of one of the world's most famous cities, with the towers spectacularly facing onto the landscaped plaza and breathtaking waterfront panoramas.

Unit sizes will range from 494 sq.ft. studios to 5,260 sq.ft. four-bedroom penthouses.

The Lofts

### Refined in the Details

TOWERS / LOFTS

Total Floors: 52

Unit Breakdown

• Studio: 302

• One Bed: 473

• Two Bed: 132

• Three Bed: 82

• Four Bed: 16

• Four Bed Penthouse: 4

∇ The Lofts

Total Floors: 4

Unit Breakdown

• Three Bed Duplex: 8

• Four Bed Duplex: 8

Towers

• Studio: 6 Unit Types

• One Bed: 7 Unit Types

• Two Bed: 3 Unit Types

• Three Bed: 1 Unit Type

• Four Bed: 2 Unit Types

• Four Bed Penthouse: 2 Unit Types

The Lofts

• Three Bed Duplex: 1 Unit Type