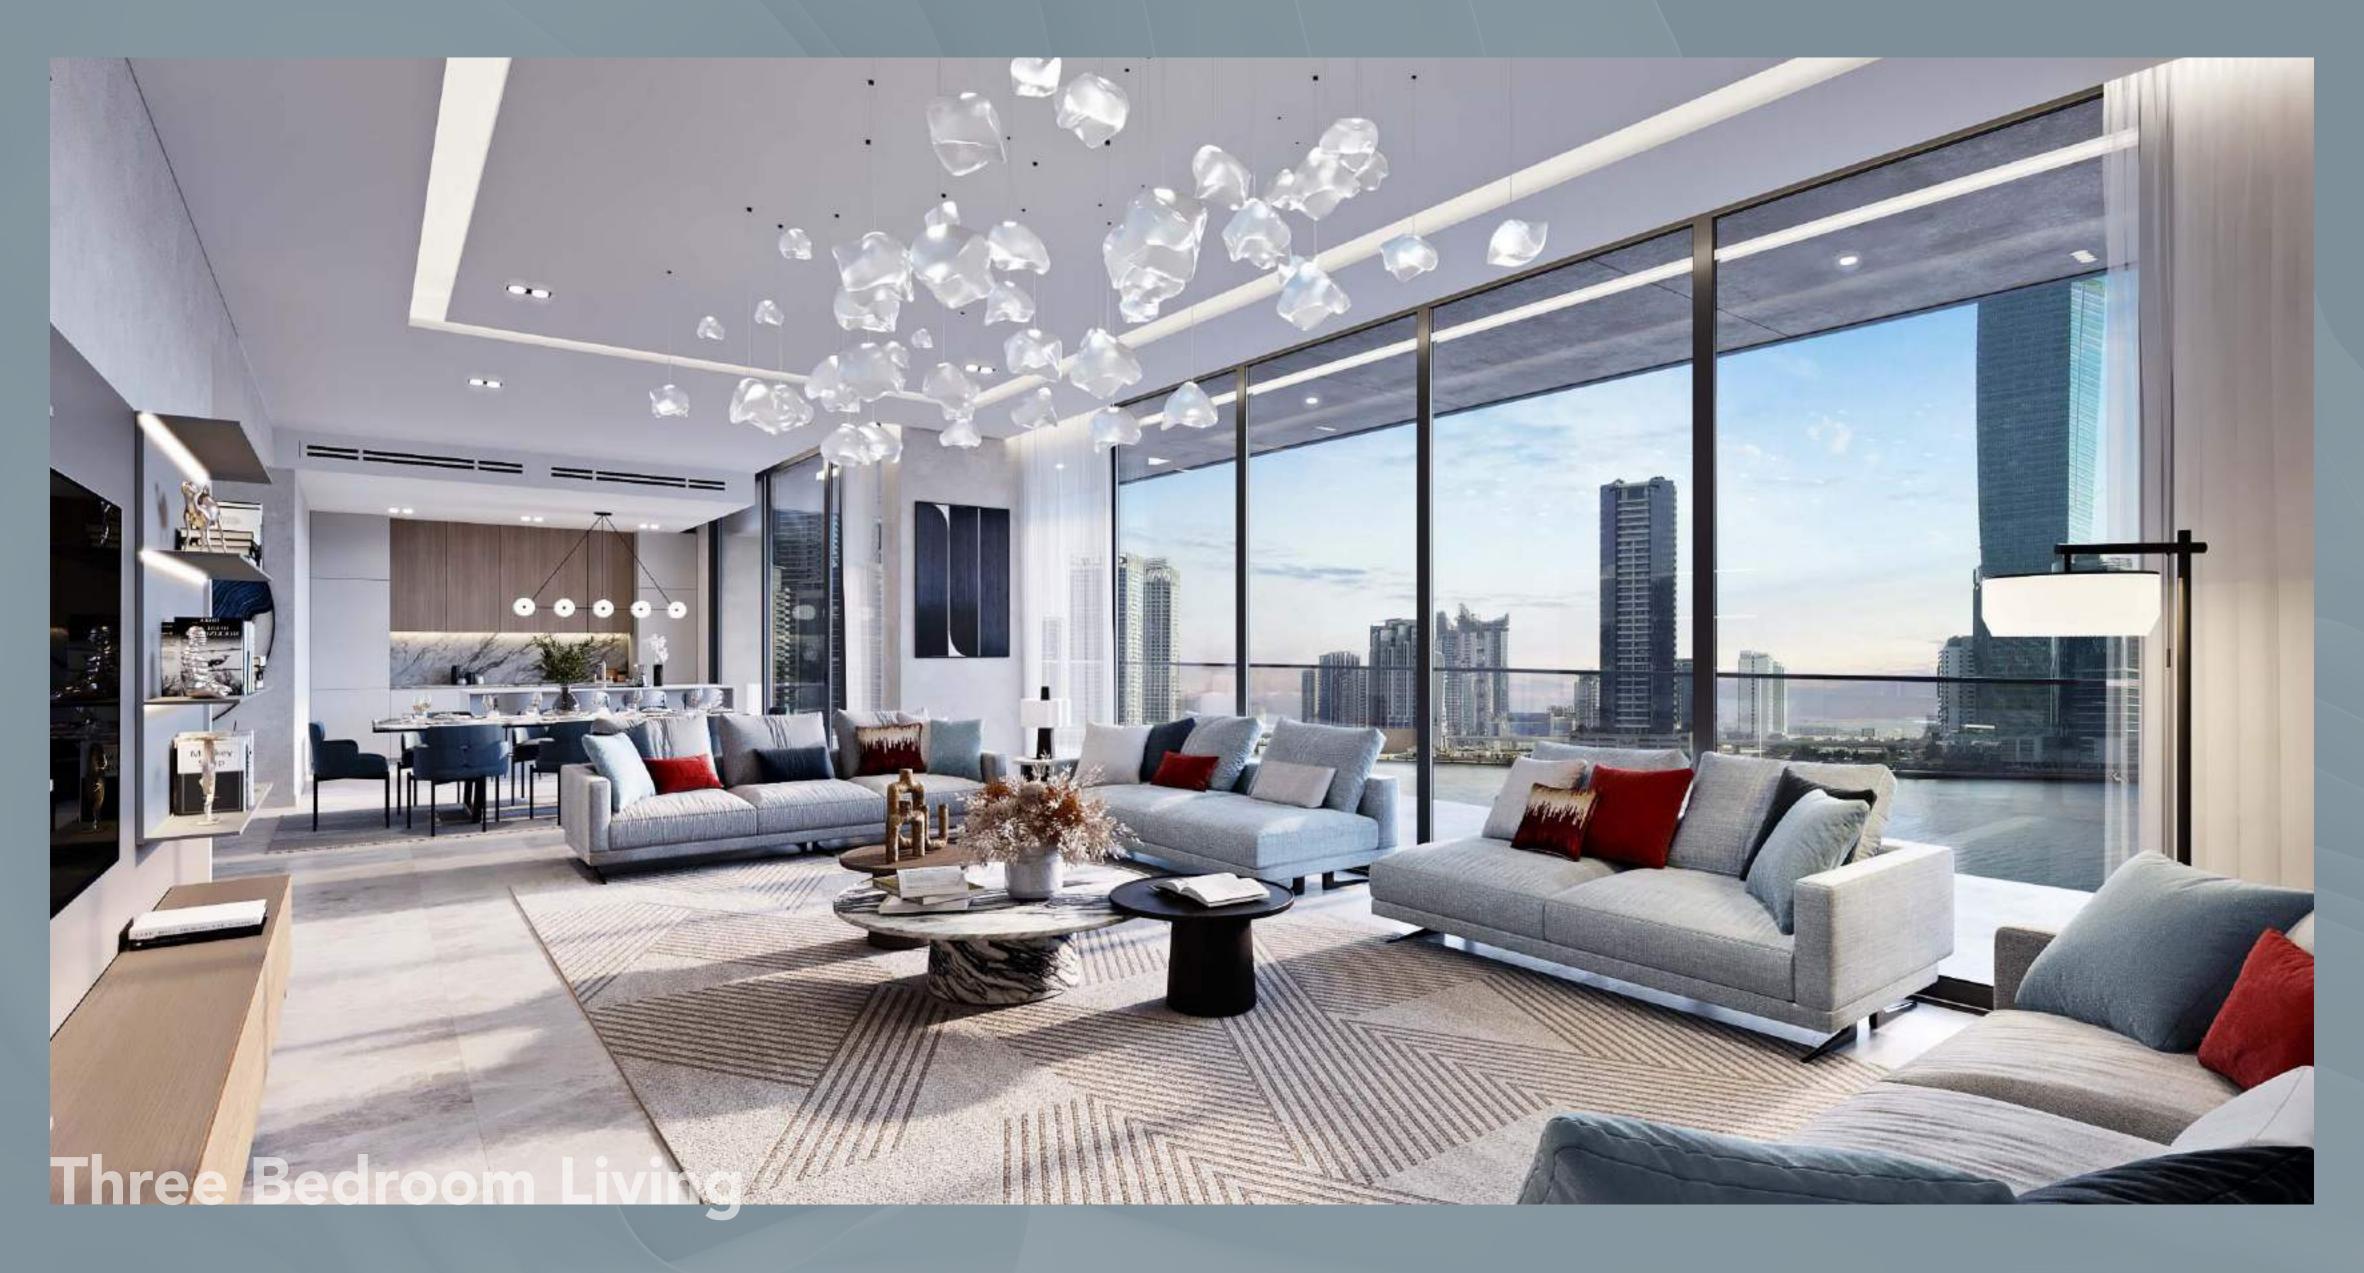

Featuring two 52-storey towers and a collection of 16 premium waterfront duplex lofts, Peninsula Four, The Plaza comprises an array of exquisitely finished studio, one, two, three and four-bedroom units.

Each unit is tastefully designed to make optimum use of space and create flowing, open living spaces, enhanced by striking floor-to-ceiling windows that frame the spectacular views of Downtown Dubai landmarks such as the Burj Khalifa, the iconic Dubai skyline, as well as the glistening waters of the Dubai Canal.

# Towering Above the Ordinary

The masterfully designed towers at Peninsula Four, The Plaza, are curated to deliver an elevated living experience in vibrant surroundings.

With its unquestionable architectural merit, the towers comprise a selection of studio, one, two, three and four-bedroom units synonymous with luxury urban living.

By day, the apartments are flooded with natural light, providing an ambience that is both energising and life-enhancing.

By night, residents will enjoy privileged views of the lights and romance of one of the world's most famous cities, with the towers spectacularly facing onto the landscaped plaza and breathtaking waterfront panoramas.