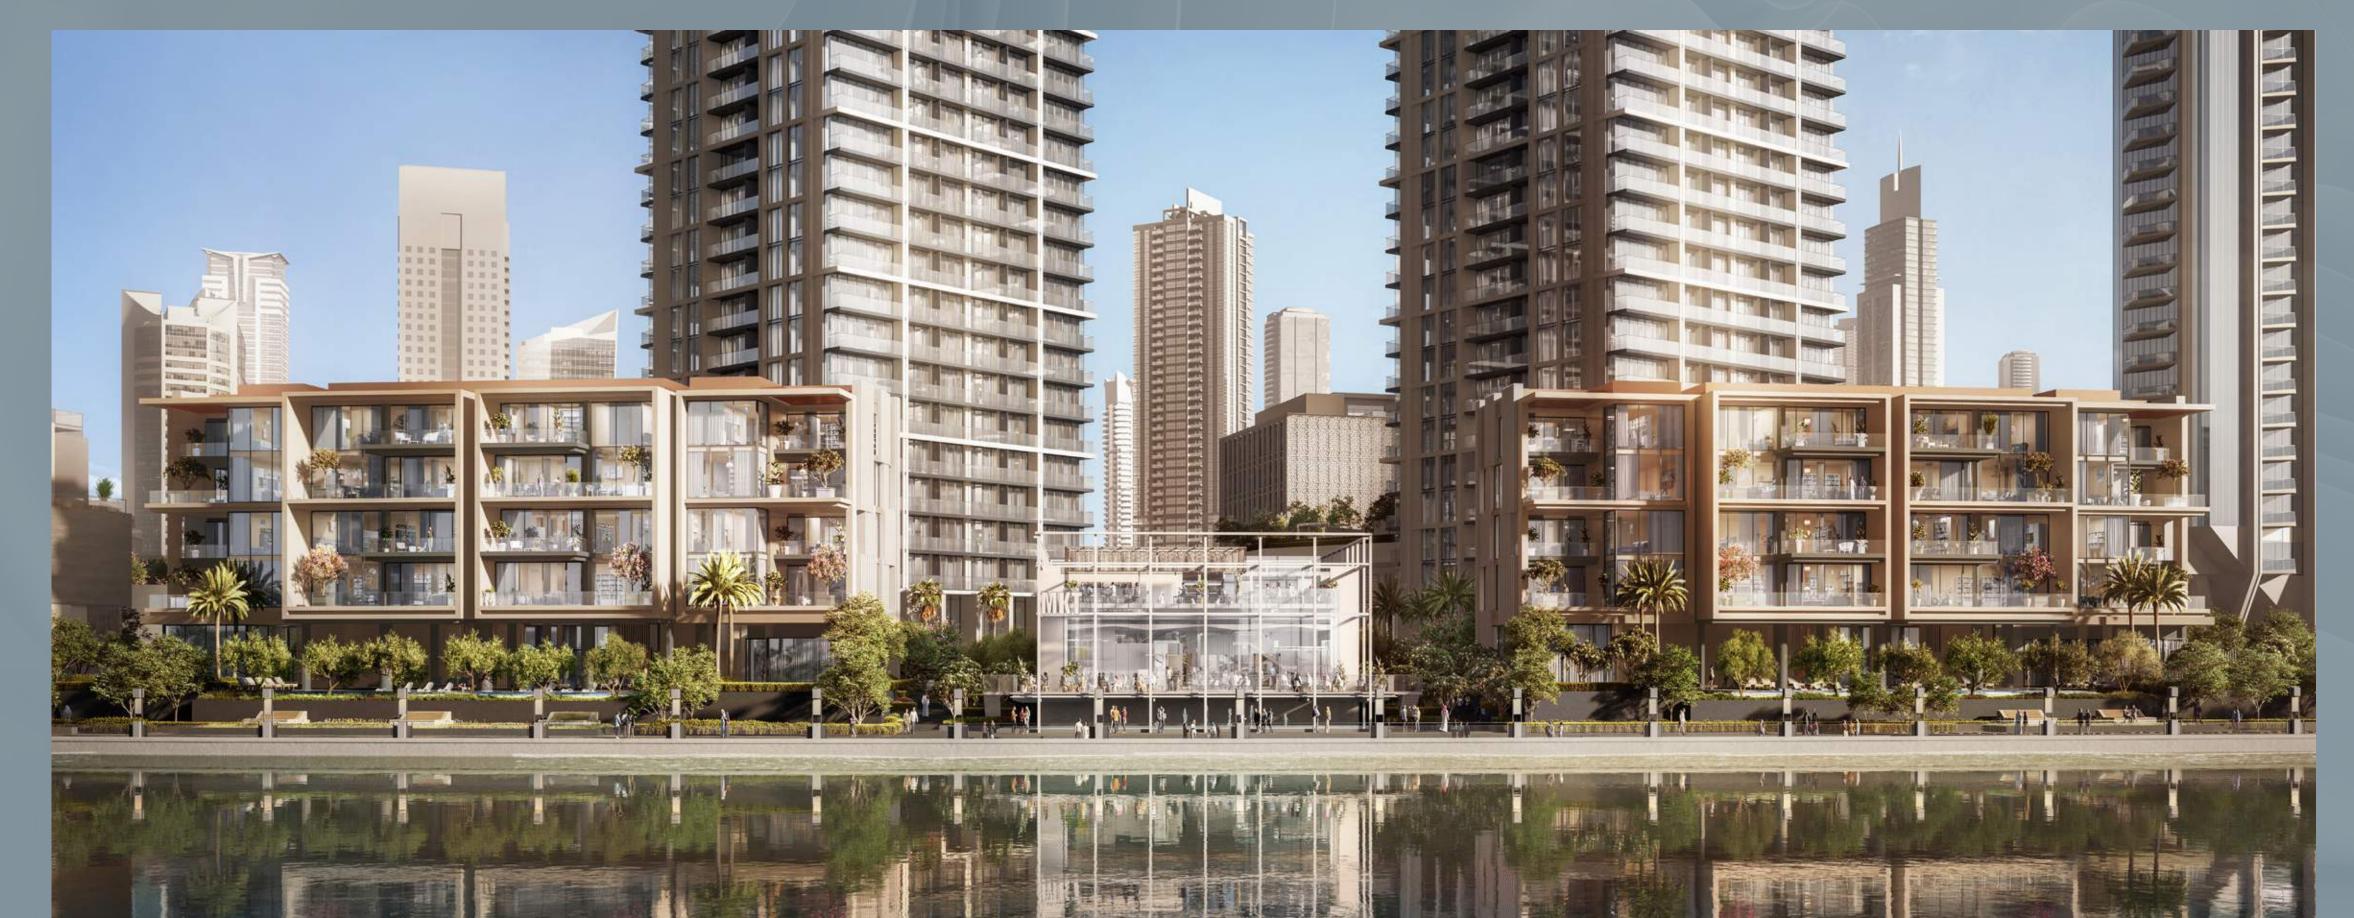

# Introducing Peninsula Four, The Plaza

Where the ultimate in style meets impeccable design, Peninsula Four, The Plaza provides a combination of sophistication and elegance with a contemporary urban twist.

Featuring two 52-storey towers and a collection of 16 premium waterfront duplex lofts, Peninsula Four, The Plaza comprises an array of exquisitely finished studio, one, two, three and four-bedroom units.

Each unit is tastefully designed to make optimum use of space and create flowing, open living spaces, enhanced by striking floor-to-ceiling windows that frame the spectacular views of Downtown Dubai landmarks such as the Burj Khalifa, the iconic Dubai skyline, as well as the glistening waters of the Dubai Canal.

# Towering Above the Ordinary

The masterfully designed towers at Peninsula Four, The Plaza, are curated to deliver an elevated living experience in vibrant surroundings.

With its unquestionable architectural merit, the towers comprise a selection of studio, one, two, three and four-bedroom units synonymous with luxury urban living.